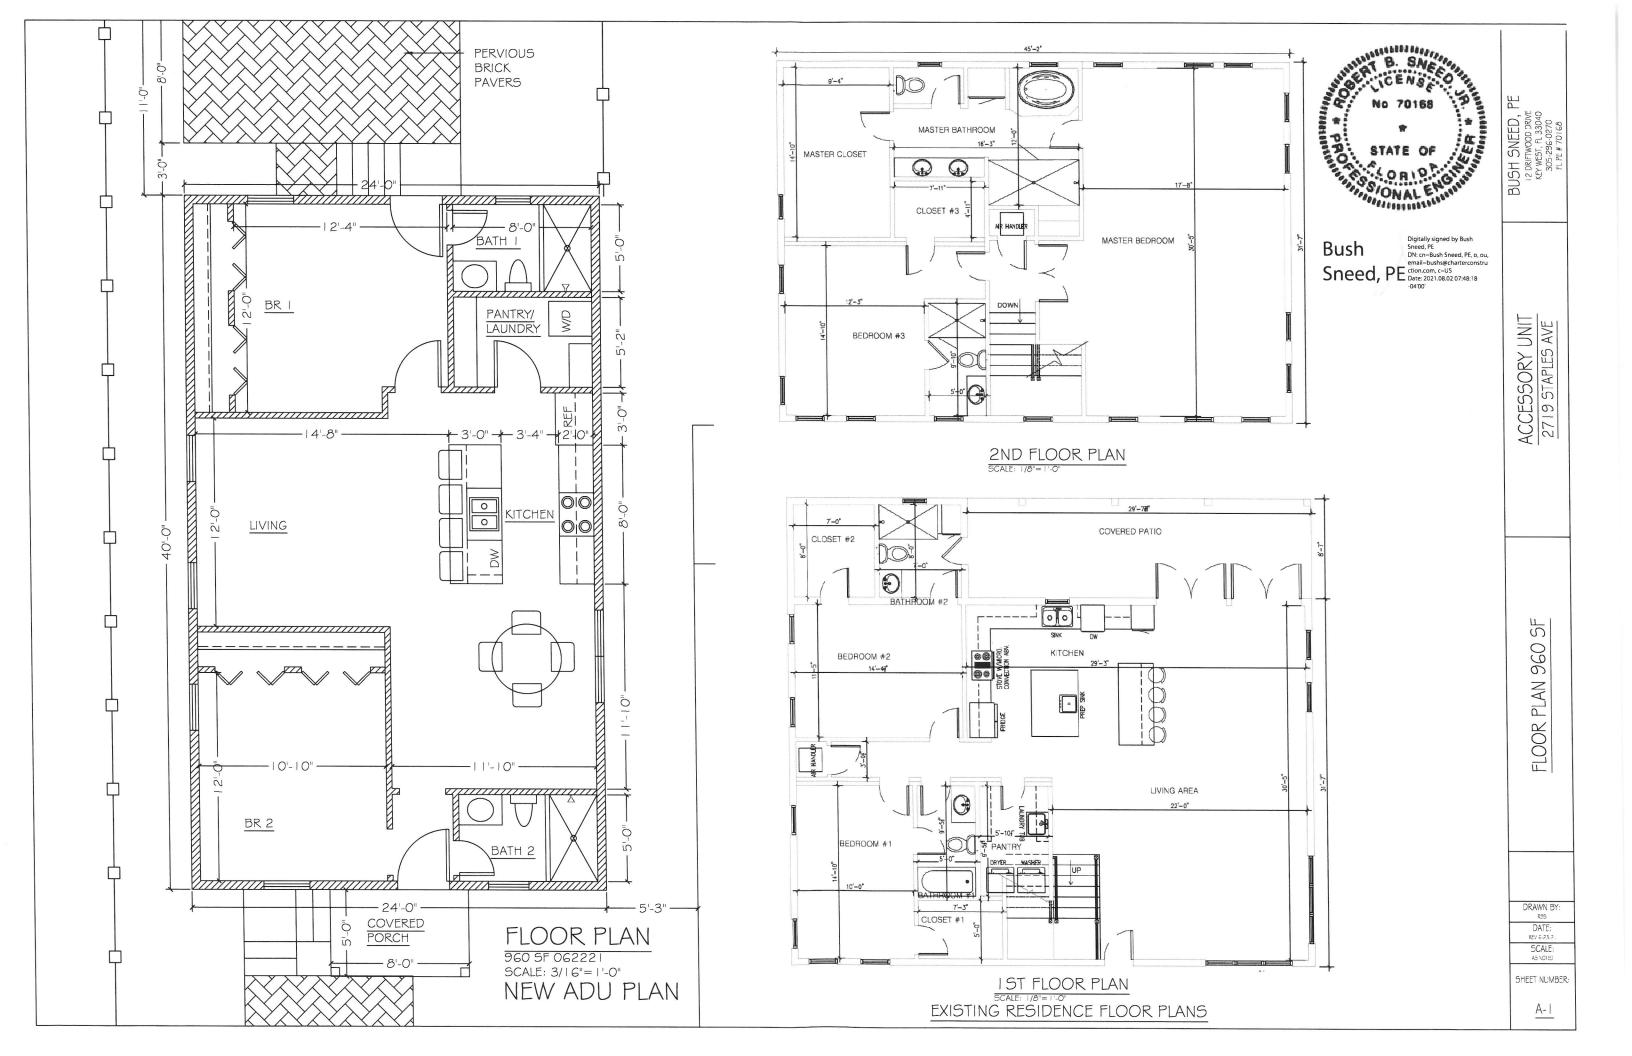

. ALL CONCRETE SHALL BE MINIMUM 3,000 PSI.
- 9. REBAR SHALL BE GRADE 60.
- 10. LAP ALL REBAR MINIMUM 48 BAR DIAMETERS.
- 11. MINIMUM CONCRETE COVER ON REBAR 3" CAST AGAINST EARTH, 2" FOR FORMED CONCRETE.
- 16. TREAT SOIL FOR TERMITES UNDER ALL CONCRETE SLABS ON GRADE.
- 14. ALL HARDWARE SHALL BE STAINLESS STEEL OR HOT DIPPED GALVANIZED.
- 15. ALL LUMBER SHALL BE PT NO 2 SP OR BETTER.
- 16. CONTRACTOR IS RESPONSIBLE FOR ALL LAYOUT AND COORDINATION.
- 17. NOTIFY ENGINEER IF FIELD CONDITIONS ARE DIFFERENT THAN SHOWN.



Bush

Digitally signed by Bush
Sneed, PE
DN: cn=Bush Sneed, PE, o, ou
email=bushs@charterconstru
tion.com, c=US
Date: 2021.08.02 07:47:48
-04:00'

DRAWN BY:
R35

DATE:
REV 7-29-2 |
SCALE:
A6 NOISD

SHEET

COVER

BUSH

ACCESSORY UNIT 2719 STAPLES AVE

SHEET NUMBER

<u>C-(</u>





Bush

Digitally signed by Bush
Sneed, PE
DN: cn=Bush Sneed, PE, o, ou,
email=bushs@charterconstruct
tion; cn, c=US
Date: 2021.08.02 07:49:00
-04'00'

BUSH SNEED, PE
12 DRIFTWOOD DRIVE
KEY WEST, FL 33040
355-296-0270

ACCESSORY UNIT 2719 STAPLES AVE

<u>A-2</u>





# City of Key West **Planning Department**



## **Verification Form**

(Where Owner is the applicant)

| I, <u>CRATES</u> , being duly sworn, depose and say that I am the Owner (as appears on the deed), for the following property identified as the subject matter of this application:                                                                             |
|----------------------------------------------------------------------------------------------------------------------------------------------------------------------