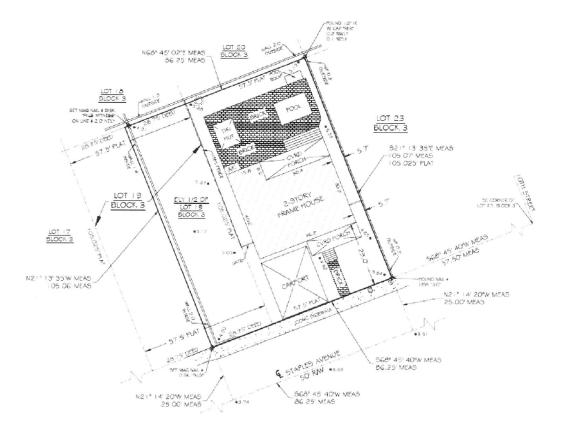

of the materials listed below must be submitted in order to have a complete application. Applications will not be processed until all materials are provided. Please submit one (1) paper copy of the materials to

Variance application REV: June 2020 5 | Page



DEARING DASE: ALL DEARINGS ARE DASED ON 368'45'40'E ASSUMED

ALL ANGLES DEFICTED ARE 90 DEGREES UNLESS OTHERWISE INDICATED

ALL UNITS ARE SHOWN IN U.S. SURVEY FEET ADDRESS: 2719 STAPLES AVENUE, KEY WEST, FL 33040

COMMUNITY NO.: 120165 MAP NO.: 12087C-1517K MAP DATE: 02-18-05 FLOOD ZONE: AE BASE ELEVATION: 5

# MAP OF BOUNDARY SURVEY



ALL OF LOT 5 AND SOUTHEASTERLY 1/2 OF LOT 6. BLOCK 1. SUNRISE SHORES, A SUBDIVISION ACCORDING TO THE PLAT THEREOF RECORDED IN PLAT SOOK 2, PAGE 164, OF THE PUBLIC RECORDS OF MONROE COUNTY, PLORIDA.





#### SURVEYOR NOTES -

- ELEVATIONS SHOWN HERSON ARE IN FEET AND BASED ON THE NATIONAL GEOCETIC VERTICAL DATUM OF 1929 INGVO 1929), AND ARE CERTIFIED TO 1-7 OLD.
   BENOMMARY, DESCRIPTION NATIONAL GEODETIC SHEVEY BENOMMARY DESCRIPTION HATIONAL GEODETIC SHEVEY BENOMMARY DESCRIPTION TO 77 4929 TIBLE. T.P.LD. AA OO4: ELEVATON = 12, 13 NOVO 1929.
   FINISH FLOOR CLEVATION OF THE HOUSE. (TAKEN AT AN EXTERIOR, DOOR TRESSHOLD, NO NITEROR FLOOR LEVELS WERE VERHED) MAIN LIVING FLOOR=9.4 (NGVD 1929).

| CERTIFIED TO -  CRAIG CATES;  SOTE JUNE DESCRIPTIONS THAT SECTIONS AND A DESCRIPTION OF SEASONS OF MAKE THE TOTAL OF JUNE OF MAKE A DESCRIPTION OF THE COURSE OF SEASONS OF SEAS | CLINES THE MEAN HIGH WASTE LINE AS SHOWN ON THIS SUBJECT WAS AND DENRITED IN DV RED ON THE WASTE. | LEGEND  WATER METER