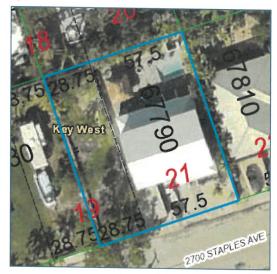

ntial              | REPLACE 4FT OF CBS FENCE                                                                                                                                          |
| 05-<br>0266 | 1/28/2005   | 12/31/2005        | \$800     | Residential              | REPLACE SEWER LATERAL                                                                                                                                             |
| 04-<br>2556 | 8/27/2004   | 12/31/2005        | \$200,000 | Residential              | NEW SFR                                                                                                                                                           |

#### View Tax Info

View Taxes for this Parcel

Sketches (click to enlarge)



#### **Photos**



#### Мар



#### **TRIM Notice**

2020 TRIM Notice (PDF)

2020 Notices Only

## No data available for the following modules: Commercial Buildings, Mobile Home Buildings, Exemptions.

 $The Monroe County \ Property \ Appraiser's \ office \ maintains \ data \ on \ property \ within \ the \ County \ solely for \ the \ purpose \ of \ fulfilling \ its$ responsibility to secure a just valuation for ad valorem tax purposes of all property within the County. The Monroe County Property Appraiser's office cannot guarantee its accuracy for any other purpose. Likewise, data provided regarding one tax year may not be applicable

in prior or subsequent years. By requesting such data, you hereby understand and agree that the User Privacy Policy

GDPR Privacy Notice

Last Data Upload: 8/3/2021, 2:16:20 AM

Version