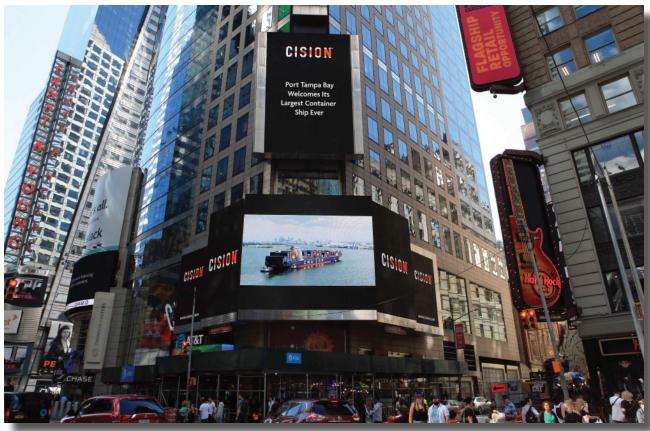

#### **Brief Synopsis**

In 2018 Port Tampa Bay approved a three-year agreement with HCP Associates, Inc. for strategic communications. Prior to HCP's involvement and despite positive growth reports for the past four years, Port Tampa Bay had modest brand awareness with online/offline media outlets, their social media channels were not fully developed and had little to no followers, and the overall sentiment from the public was misunderstood. HCP immediately began working with the incoming Director of Public Relations and created a triage-based crisis communications plan. Next, HCP focused on the creation and dissemination of proactive and newsworthy stories with an emphasis on establishing positive media relations on state and local levels. HCP also worked with Port communications to revamp all social media channels with an organized and daily schedule of proactive press releases and newsworthy announcements and events. One of the more recent significant milestones at Port Tampa Bay was in 2019 when a major container shipping company, CMA CGM, announced its partnership with the Port. France-based leadership, Port management, Port customers, local officials, and business leaders gathered at the terminal to celebrate the inaugural call of the CMA CGM DALILA, the largest container ship ever to pass under the Sunshine Skyway Bridge in the history of Port Tampa Bay. HCP Associates handled all public relations, media relations, and proactive social media for the event, including a massive digital display of the ship's monumental voyage under the Sunshine Skyway Bridge for 24 hours in Times Square on the PR Newswire Jumbotron.

#### **Results:**

Since the beginning of HCP's relationship with the Port, the public's understanding of the Port's products and services has changed by providing a full understanding of all the intricacies that go into running a large port that affects millions of peoples' lives daily. Positive and engaging stories, shared daily, have also established a rejuvenated media relations connection and social media posts have increased followers by 185 percent. Additionally, the news of the CMA CGM container ships was picked up in 126 news sources with a potential audience of 86,533,485.