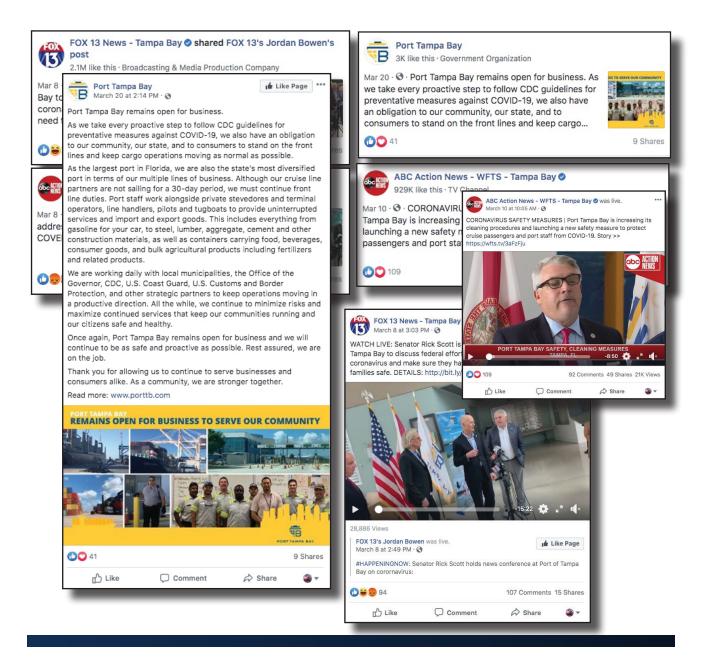

#### **Brief Synopsis**

In 2018 Port Tampa Bay approved a three-year agreement with HCP Associates, Inc. for strategic communications. Prior to HCP's involvement and despite positive growth reports for the past four years, Port Tampa Bay had modest brand awareness with online/offline media outlets, their social media channels were not fully developed and had little to no followers, and the overall sentiment from the public was misunderstood. HCP immediately began working with the incoming Director of Public Relations and created a triage-based crisis communications plan. Next, HCP focused on the creation and dissemination of proactive and newsworthy stories with an emphasis on establishing positive media relations on state and local levels. HCP also worked with Port communications to revamp all social media channels with an organized and daily schedule of proactive press releases and newsworthy announcements and events. One of the more recent significant milestones at Port Tampa Bay was in 2019 when a major container shipping company, CMA CGM, announced its partnership with the Port. France-based leadership, Port management, Port customers, local officials, and business leaders gathered at the terminal to celebrate the inaugural call of the CMA CGM DALILA, the largest container ship ever to pass under the Sunshine Skyway Bridge in the history of Port Tampa Bay. HCP Associates handled all public relations, media relations, and proactive social media for the event, including a massive digital display of the ship's monumental voyage under the Sunshine Skyway Bridge for 24 hours in Times Square on the PR Newswire Jumbotron.

#### **Results:**

Since the beginning of HCP's relationship with the Port, the public's understanding of the Port's products and services has changed by providing a full understanding of all the intricacies that go into running a large port that affects millions of peoples' lives daily. Positive and engaging stories, shared daily, have also established a rejuvenated media relations connection and social media posts have increased followers by 185 percent. Additionally, the news of the CMA CGM container ships was picked up in 126 news sources with a potential audience of 86,533,485.