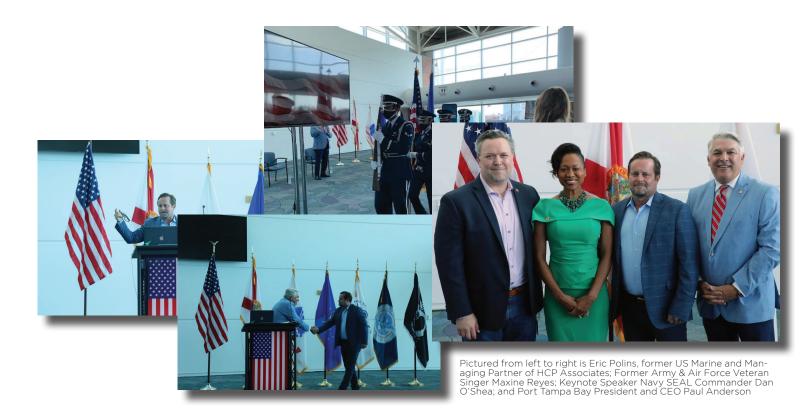

#### **PTB's Military Appreciation Event**

Months before Memorial Day 2021, HCP created and launched PTB's inaugural Military Appreciation Event to honor and recognize PTB employee veterans & community service members during National Military Appreciation Month. Additionally, Brian Ford, COO of the World Champion Tampa Bay Buccaneers, made a special presentation of the Lombardi Trophy for photo opportunities with the honorees. This event is now slated to occur every year in May.

HCP orchestrated longtime connections with SOCOM to secure former Navy SEAL Commander Dan O'Shea, Former Army & Air Force Veteran Singer Maxine Reyes, The MacDill AFB Honor Guard, and PTB President & CEO Paul Anderson.

The event was so successful that The Tampa Bay Buccaneers agreed to support and help make the event even larger to include the military community in Tampa Bay.