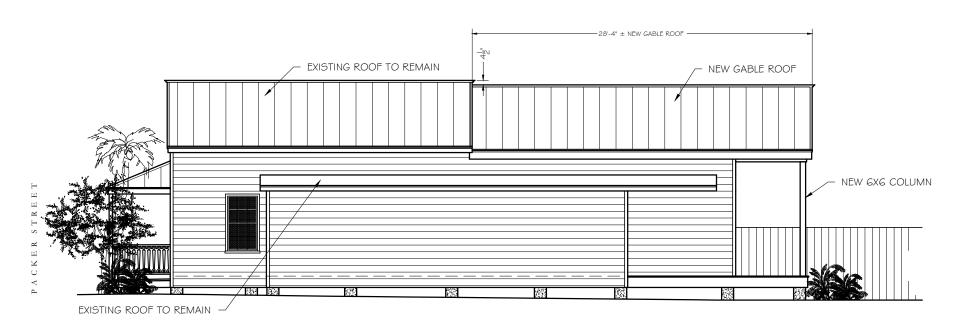

# Staff Analysis:

The Certificate of Appropriateness under review proposes renovations and the addition of a new gable roof over and existing, non-historic, one-story rear addition at 1107 Packer Street. A portion of the roof on the existing rear addition would need to be demolished to allow for the addition of the new roof.

Renovations include replacement of non-historic spindles on the front porch railing and the replacement of wood siding throughout. Renovations also include the addition of impact sliders at the rear of the house and new impact windows on the north side of the rear addition.

The new gable roof over the existing rear addition would bring the ridgeline of the rear addition just below that of the historic portion of the house. The new roof would be an open-ended gable that would have 5v-crimp roofing.

# Consistency with Cited Guidelines:

Staff finds the proposal to be consistent with the cited guidelines.

The proposed renovations and new gable roof over the rear addition will require no changes to the character defining features of the historic house at 1107 Packer Street. The proposed renovations are in compliance with the guidelines, and the new gable roof is proposed over a non-historic rear addition. The new gable roof will also come just below the ridgeline of the historic portion of the house, which is in compliance with the guidelines for Additions and Alterations. Staff also finds that the materials proposed for this project are in compliance with the guidelines.