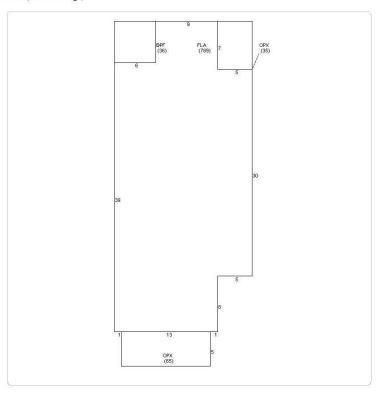

# Site Facts:

The property under review contains a one-story frame vernacular structure. This structure is listed on our survey as historic and contributing, with a year built circa 1920, though it appears to show on the Sanborn maps dating back to 1889. There is an existing one-story flat-roof addition at the rear, which does not appear on any of the historic Sanborn maps or in the historic 1965 photo. An existing shed roof addition on the south side of the house appears in the historic 1965 photo.

# Staff Analysis:

The Certificate of Appropriateness under review proposes renovations and the addition of a new gable roof over and existing, non-historic, one-story rear addition at 1107 Packer Street. A portion of the roof on the existing rear addition would need to be demolished to allow for the addition of the new roof.

The new gable roof over the existing rear addition would bring the ridgeline of the rear addition just below that of the historic portion of the house. The new roof would be an open-ended gable that would have 5v-crimp roofing.