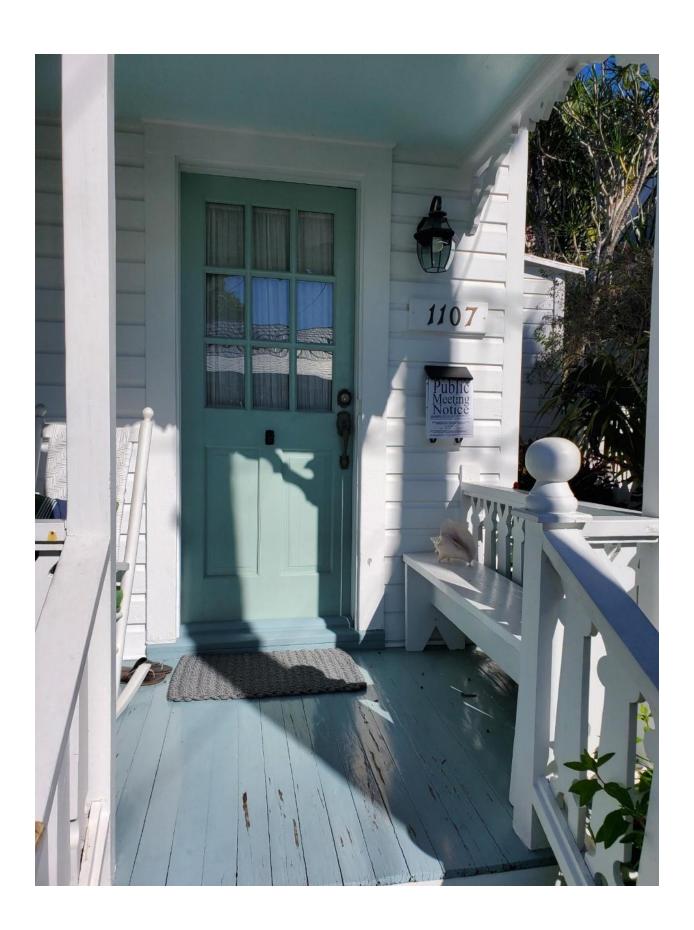

# Staff Analysis:

The Certificate of Appropriateness under review proposes renovations and the addition of a new gable roof over and existing, non-historic, one-story rear addition at 1107 Packer Street. A portion of the roof on the existing rear addition would need to be demolished to allow for the addition of the new roof.

Renovations include replacement of non-historic spindles on the front porch railing and the replacement of wood siding throughout. Renovations also include the addition of impact sliders at the rear of the house and new impact windows on the north side of the rear addition.

The new gable roof over the existing rear addition would bring the ridgeline of the rear addition just below that of the historic portion of the house. The new roof would be an open-ended gable that would have 5v-crimp roofing.

# Consistency with Cited Guidelines:

Staff finds the proposal to be consistent with the cited guidelines.

The proposed renovations and new gable roof over the rear addition will require no changes to the character defining features of the historic house at 1107 Packer Street. The proposed renovations are in compliance with the guidelines, and the new gable roof is proposed over a non-historic rear addition. The new gable roof will also come just below the ridgeline of the historic portion of the house, which is in compliance with the guidelines for Additions and Alterations. Staff also finds that the materials proposed for this project are in compliance with the guidelines.