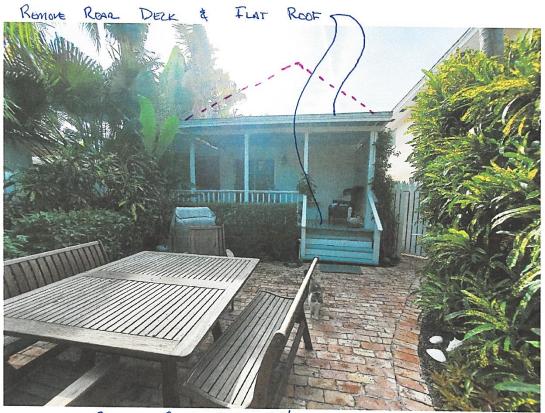

# Staff Analysis:

The Certificate of Appropriateness under review proposes renovations and the addition of a new gable roof over and existing, non-historic, one-story rear addition at 1107 Packer Street. A portion of the roof on the existing rear addition would need to be demolished to allow for the addition of the new roof.

The new gable roof over the existing rear addition would bring the ridgeline of the rear addition just below that of the historic portion of the house. The new roof would be an open-ended gable that would have 5v-crimp roofing.

# Consistency with Cited Guidelines:

Staff finds the proposal to be consistent with the cited guidelines.

The proposed renovations and new gable roof over the rear addition will require no changes to the character defining features of the historic house at 1107 Packer Street. The proposed renovations are in compliance with the guidelines, and the new gable roof is proposed over a non-historic rear addition. The new gable roof will also come just below the ridgeline of the historic portion of the house, which is in compliance with the guidelines for Additions and Alterations. Staff also finds that the materials proposed for this project are in compliance with the guidelines.