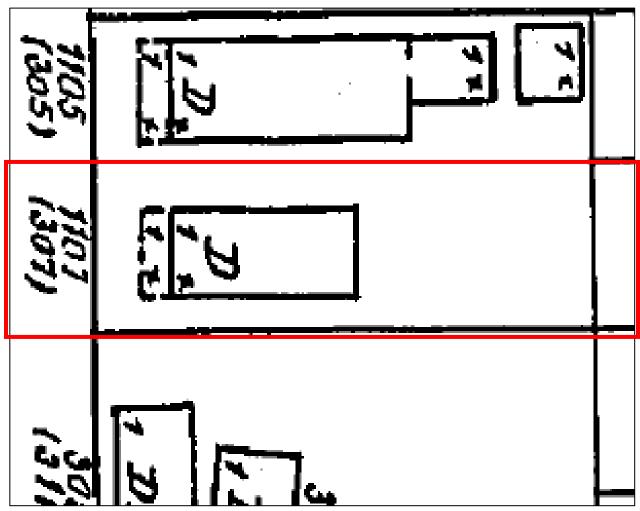

# Site Facts:

The property under review contains a one-story frame vernacular structure. This structure is listed on our survey as historic and contributing, with a year built circa 1920, though it appears to show on the Sanborn maps dating back to 1889. There is an existing one-story flat-roof addition at the rear, which does not appear on any of the historic Sanborn maps or in the historic 1965 photo. An existing shed roof addition on the south side of the house appears in the historic 1965 photo.