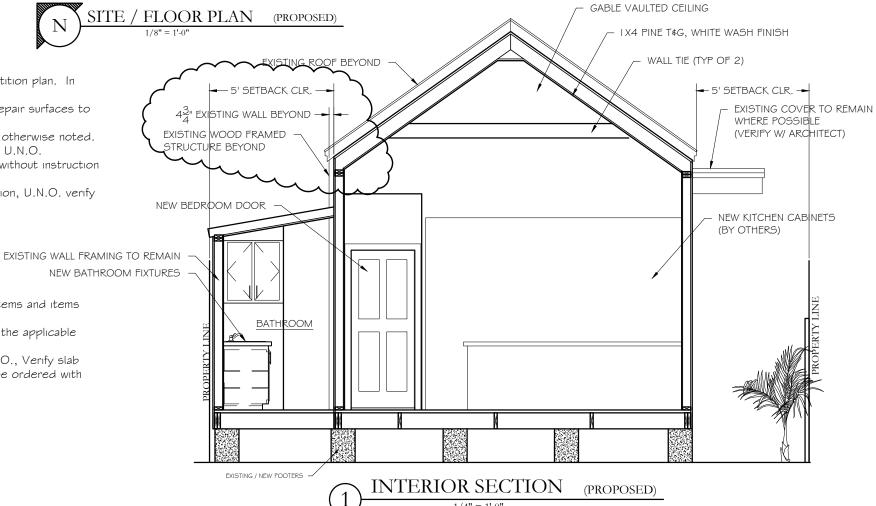

# Staff Analysis:

The Certificate of Appropriateness under review proposes renovations and the addition of a new gable roof over and existing, non-historic, one-story rear addition at 1107 Packer Street. A portion of the roof on the existing rear addition would need to be demolished to allow for the addition of the new roof.

Renovations include replacement of non-historic spindles on the front porch railing and the replacement of wood siding throughout. Renovations also include the addition of impact sliders at the rear of the house and new impact windows on the north side of the rear addition.

The new gable roof over the existing rear addition would bring the ridgeline of the rear addition just below that of the historic portion of the house. The new roof would be an open-ended gable that would have 5v-crimp roofing.

# Consistency with Cited Guidelines:

Staff finds the proposal to be consistent with the cited guidelines.

The proposed renovations and new gable roof over the rear addition will require no changes to the character defining features of the historic house at 1107 Packer Street. The proposed renovations are in compliance with the guidelines, and the new gable roof is proposed over a non-historic rear addition. The new gable roof will also come just below the ridgeline of the historic portion of the house, which is in compliance with the guidelines for Additions and Alterations. Staff also finds that the materials proposed for this project are in compliance with the guidelines.