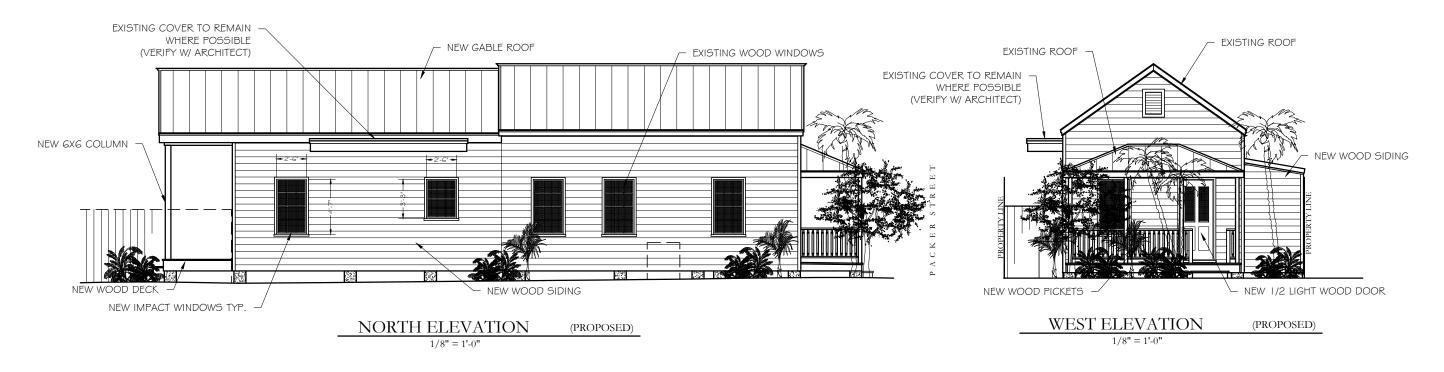

# Staff Analysis:

The Certificate of Appropriateness under review proposes renovations and the addition of a new gable roof over and existing, non-historic, one-story rear addition at 1107 Packer Street. A portion of the roof on the existing rear addition would need to be demolished to allow for the addition of the new roof.

Renovations include replacement of non-historic spindles on the front porch railing and the replacement of wood siding throughout. Renovations also include the addition of impact sliders at the rear of the house and new impact windows on the north side of the rear addition.

The new gable roof over the existing rear addition would bring the ridgeline of the rear addition just below that of the historic portion of the house. The new roof would be an open-ended gable that would have 5v-crimp roofing.

# Consistency with Cited Guidelines:

Staff finds the proposal to be consistent with the cited guidelines.

The proposed renovations and new gable roof over the rear addition will require no changes to the character defining features of the historic house at 1107 Packer Street. The proposed renovations are in compliance with the guidelines, and the new gable roof is proposed over a non-historic rear addition. The new gable roof will also come just below the ridgeline of the historic portion of the house, which is in compliance with the guidelines for Additions and Alterations. Staff also finds that the materials proposed for this project are in compliance with the guidelines.