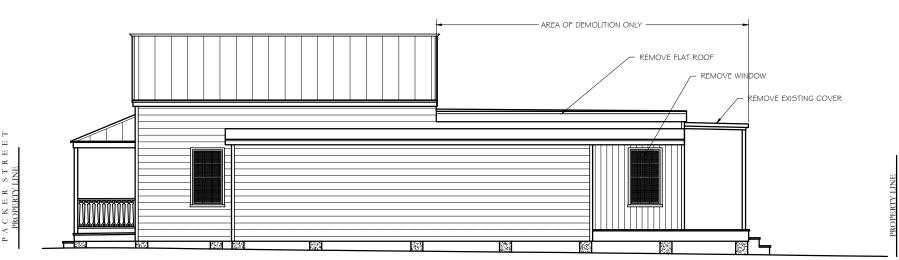

# Staff Analysis:

The Certificate of Appropriateness under review proposes renovations and the addition of a new gable roof over and existing, non-historic, one-story rear addition at 1107 Packer Street. A portion of the roof on the existing rear addition would need to be demolished to allow for the addition of the new roof.

The new gable roof over the existing rear addition would bring the ridgeline of the rear addition just below that of the historic portion of the house. The new roof would be an open-ended gable that would have 5v-crimp roofing.