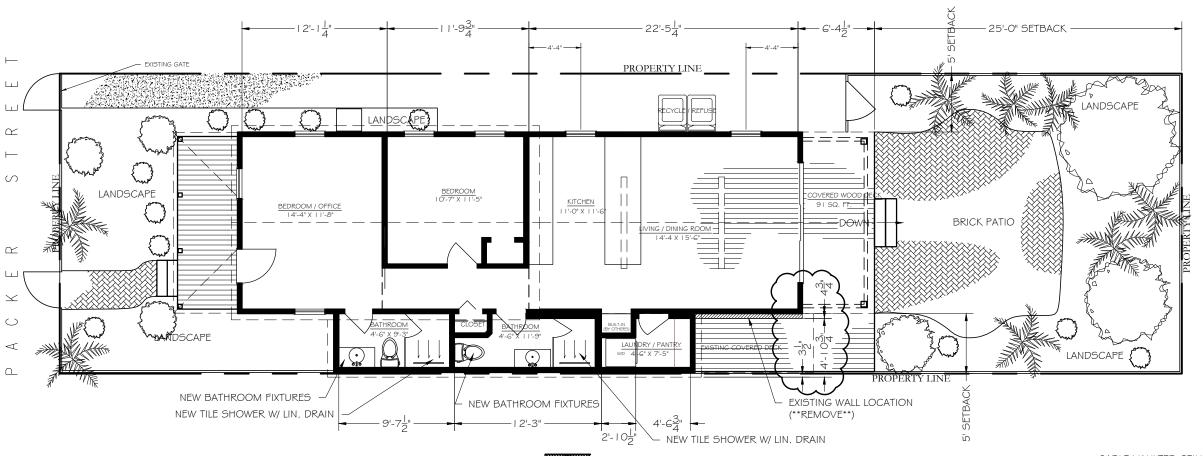

Renovations include replacement of non-historic spindles on the front porch railing and the replacement of wood siding throughout. Renovations also include the addition of impact sliders at the rear of the house and new impact windows on the north side of the rear addition.