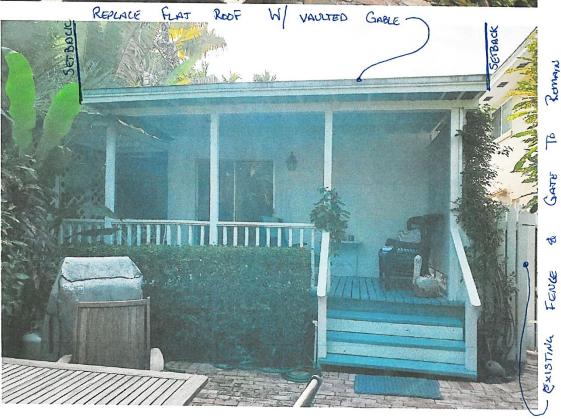

# Staff Analysis:

The Certificate of Appropriateness under review proposes renovations and the addition of a new gable roof over and existing, non-historic, one-story rear addition at 1107 Packer Street. A portion of the roof on the existing rear addition would need to be demolished to allow for the addition of the new roof.

The new gable roof over the existing rear addition would bring the ridgeline of the rear addition just below that of the historic portion of the house. The new roof would be an open-ended gable that would have 5v-crimp roofing.

# Consistency with Cited Guidelines:

Staff finds the proposal to be consistent with the cited guidelines.

The proposed renovations and new gable roof over the rear addition will require no changes to the character defining features of the historic house at 1107 Packer Street. The proposed renovations are in compliance with the guidelines, and the new gable roof is proposed over a non-historic rear addition. The new gable roof will also come just below the ridgeline of the historic portion of the house, which is in compliance with the guidelines for Additions and Alterations. Staff also finds that the materials proposed for this project are in compliance with the guidelines.