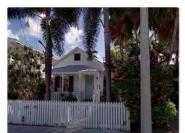

# Site Facts:

The property under review contains a one-story frame vernacular structure. This structure is listed on our survey as historic and contributing, with a year built circa 1920, though it appears to show on the Sanborn maps dating back to 1889. There is an existing one-story flat-roof addition at the rear, which does not appear on any of the historic Sanborn maps or in the historic 1965 photo. An existing shed roof addition on the south side of the house appears in the historic 1965 photo.

# Staff Analysis:

The Certificate of Appropriateness under review proposes renovations and the addition of a new gable roof over and existing, non-historic, one-story rear addition at 1107 Packer Street. A portion of the roof on the existing rear addition would need to be demolished to allow for the addition of the new roof.