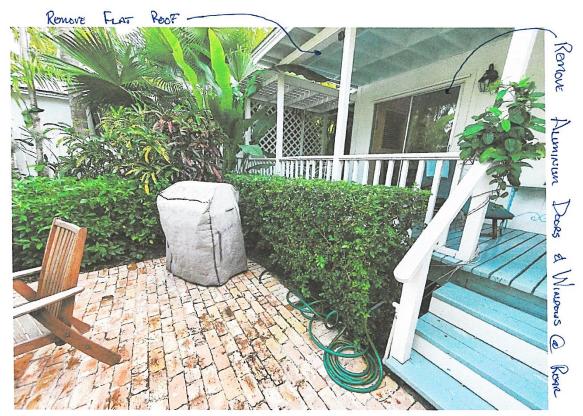

# Staff Analysis:

The Certificate of Appropriateness under review proposes renovations and the addition of a new gable roof over and existing, non-historic, one-story rear addition at 1107 Packer Street. A portion of the roof on the existing rear addition would need to be demolished to allow for the addition of the new roof.

Renovations include replacement of non-historic spindles on the front porch railing and the replacement of wood siding throughout. Renovations also include the addition of impact sliders at the rear of the house and new impact windows on the north side of the rear addition.

# Consistency with Cited Guidelines:

Staff finds the proposal to be consistent with the cited guidelines.

The proposed renovations and new gable roof over the rear addition will require no changes to the character defining features of the historic house at 1107 Packer Street. The proposed renovations are in compliance with the guidelines, and the new gable roof is proposed over a non-historic rear addition. The new gable roof will also come just below the ridgeline of the historic portion of the house, which is in compliance with the guidelines for Additions and Alterations. Staff also finds that the materials proposed for this project are in compliance with the guidelines.