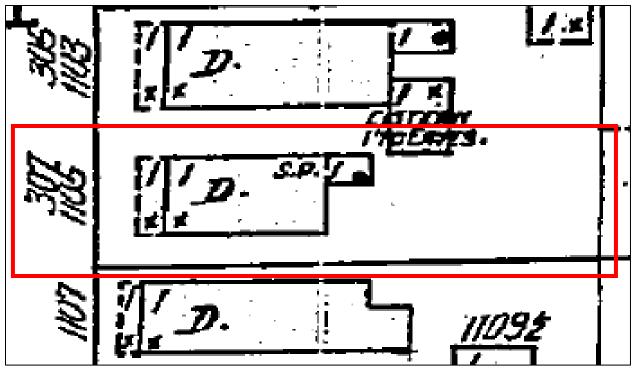

# Site Facts:

The property under review contains a one-story frame vernacular structure. This structure is listed on our survey as historic and contributing, with a year built circa 1920, though it appears to show on the Sanborn maps dating back to 1889. There is an existing one-story flat-roof addition at the rear, which does not appear on any of the historic Sanborn maps or in the historic 1965 photo. An existing shed roof addition on the south side of the house appears in the historic 1965 photo.