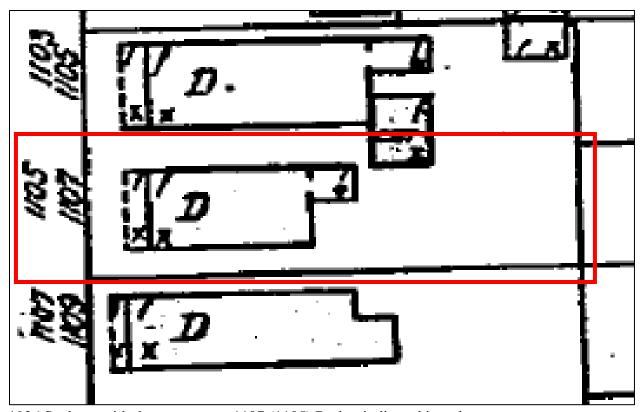

# Site Facts:

The property under review contains a one-story frame vernacular structure. This structure is listed on our survey as historic and contributing, with a year built circa 1920, though it appears to show on the Sanborn maps dating back to 1889. There is an existing one-story flat-roof addition at the rear, which does not appear on any of the historic Sanborn maps or in the historic 1965 photo. An existing shed roof addition on the south side of the house appears in the historic 1965 photo.