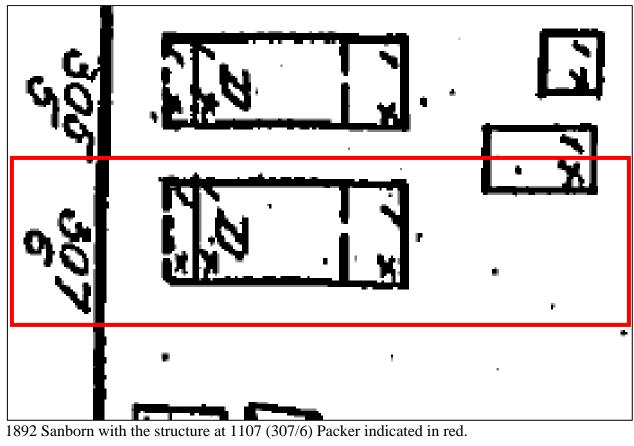

# Site Facts:

The property under review contains a one-story frame vernacular structure. This structure is listed on our survey as historic and contributing, with a year built circa 1920, though it appears to show on the Sanborn maps dating back to 1889. There is an existing one-story flat-roof addition at the rear, which does not appear on any of the historic Sanborn maps or in the historic 1965 photo. An existing shed roof addition on the south side of the house appears in the historic 1965 photo.