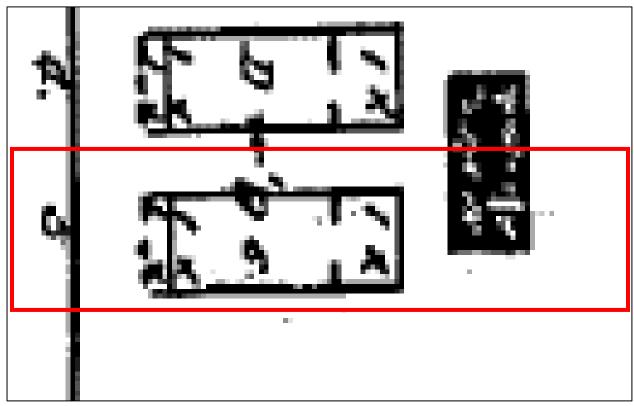

# Site Facts:

The property under review contains a one-story frame vernacular structure. This structure is listed on our survey as historic and contributing, with a year built circa 1920, though it appears to show on the Sanborn maps dating back to 1889. There is an existing one-story flat-roof addition at the rear, which does not appear on any of the historic Sanborn maps or in the historic 1965 photo. An existing shed roof addition on the south side of the house appears in the historic 1965 photo.