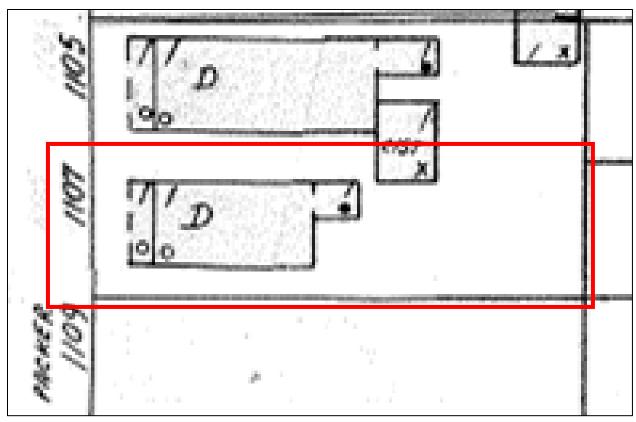

# Site Facts:

The property under review contains a one-story frame vernacular structure. This structure is listed on our survey as historic and contributing, with a year built circa 1920, though it appears to show on the Sanborn maps dating back to 1889. There is an existing one-story flat-roof addition at the rear, which does not appear on any of the historic Sanborn maps or in the historic 1965 photo. An existing shed roof addition on the south side of the house appears in the historic 1965 photo.