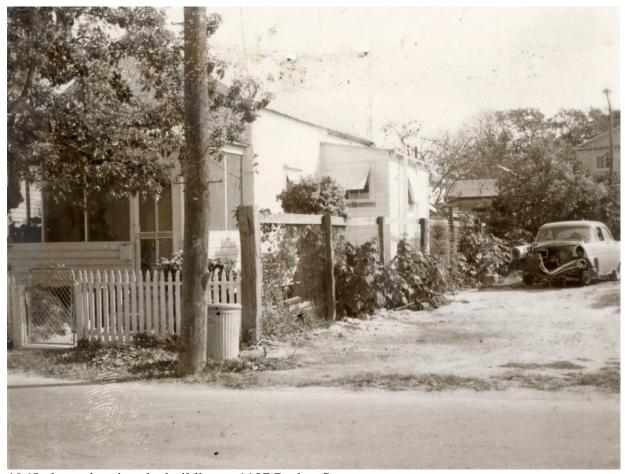

# Site Facts:

The property under review contains a one-story frame vernacular structure. This structure is listed on our survey as historic and contributing, with a year built circa 1920, though it appears to show on the Sanborn maps dating back to 1889. There is an existing one-story flat-roof addition at the rear, which does not appear on any of the historic Sanborn maps or in the historic 1965 photo. An existing shed roof addition on the south side of the house appears in the historic 1965 photo.