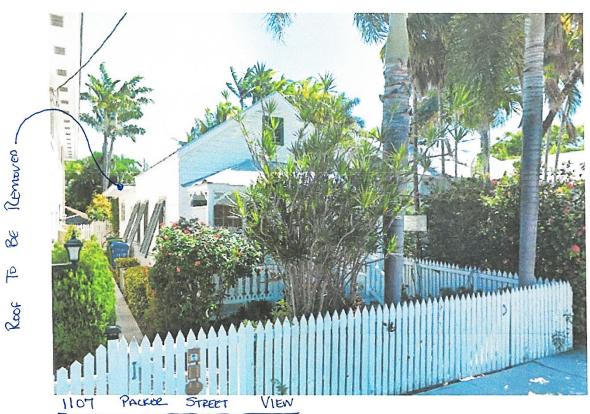

# Site Facts:

The property under review contains a one-story frame vernacular structure. This structure is listed on our survey as historic and contributing, with a year built circa 1920, though it appears to show on the Sanborn maps dating back to 1889. There is an existing one-story flat-roof addition at the rear, which does not appear on any of the historic Sanborn maps or in the historic 1965 photo. An existing shed roof addition on the south side of the house appears in the historic 1965 photo.

# Staff Analysis:

The Certificate of Appropriateness under review proposes renovations and the addition of a new gable roof over and existing, non-historic, one-story rear addition at 1107 Packer Street. A portion of the roof on the existing rear addition would need to be demolished to allow for the addition of the new roof.