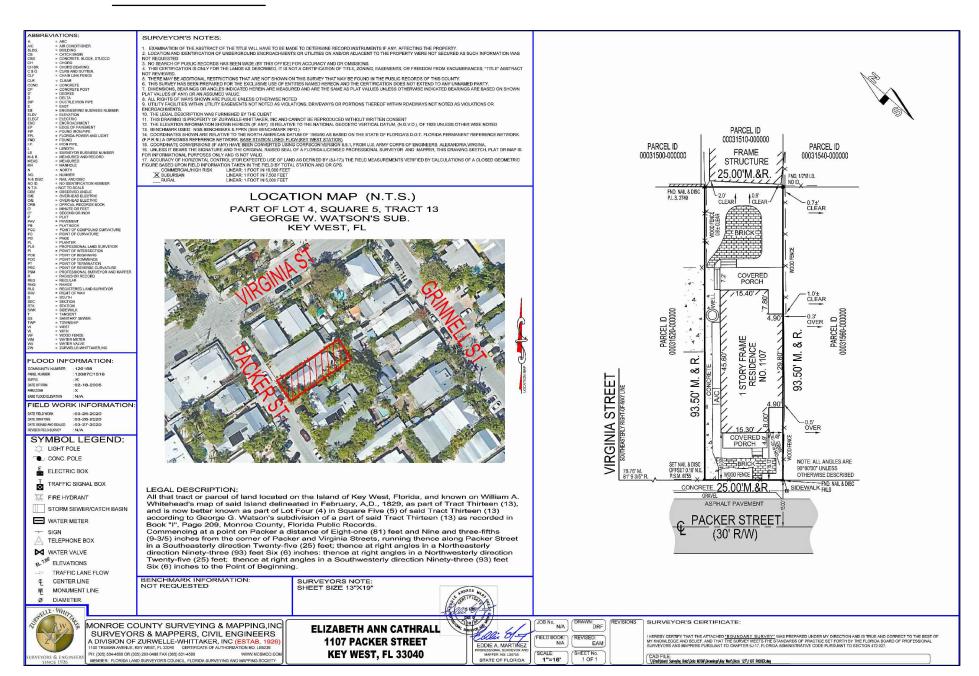

# Site Facts:

The property under review contains a one-story frame vernacular structure. This structure is listed on our survey as historic and contributing, with a year built circa 1920, though it appears to show on the Sanborn maps dating back to 1889. There is an existing one-story flat-roof addition at the rear, which does not appear on any of the historic Sanborn maps or in the historic 1965 photo. An existing shed roof addition on the south side of the house appears in the historic 1965 photo.