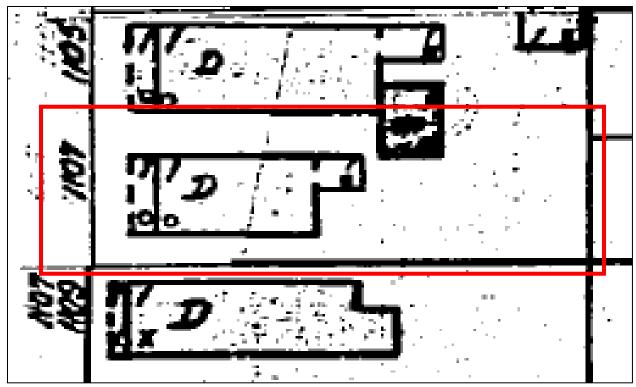

# Site Facts:

The property under review contains a one-story frame vernacular structure. This structure is listed on our survey as historic and contributing, with a year built circa 1920, though it appears to show on the Sanborn maps dating back to 1889. There is an existing one-story flat-roof addition at the rear, which does not appear on any of the historic Sanborn maps or in the historic 1965 photo. An existing shed roof addition on the south side of the house appears in the historic 1965 photo.