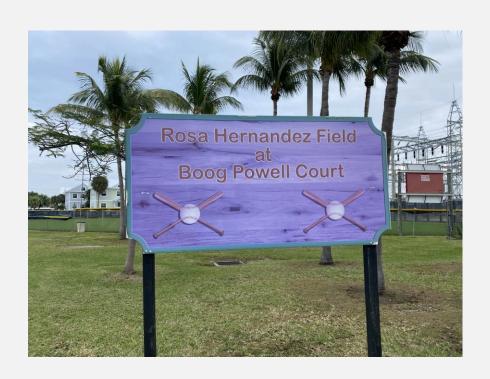

# ROSA HERNANDEZ SOFTBALL FIELD

## ROSA HERNANDEZ GIRL'S SOFTBALL

### KUDOS

- Brand new turf field & fencing
- Great use of space- I field, 3
  batting cages, hitting and pitching
  stations
- Clean, well kept area

- Replace current bleacher coverings with shade structure
- Water fountain
- Consider replacing netting to prevent flying softballs from hitting players, spectators, and vehicles.