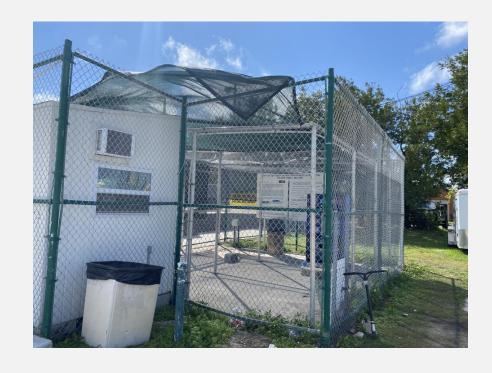

### BLAKE FERNANDEZ SKATE PARK

## BLAKE FERNANDEZ SKATE PARK

### **KUDOS**

- Area is clean
- Covered hut with park attendant
- Good selection of ramps for a variety of ages

- Install shade structure
- Fix water fountain
- Replace bulbs that are currently out
- Install seating
- Reinstall speaker system