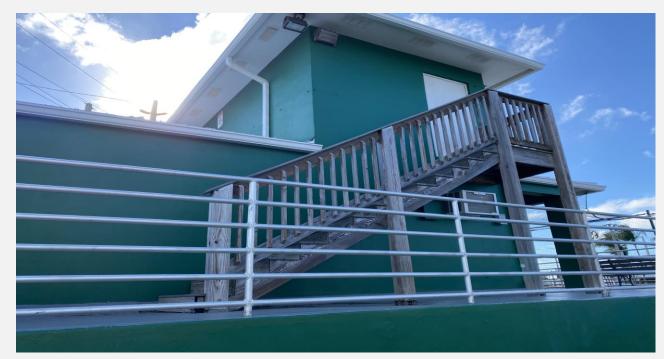

### WICKERS FIELD FOOTBALL FIELD

### KUDOS

- Returfing field
- New fencing around complex
- Clean, well kept complex
- New trailer system

- Replace current bleacher covering with approved shade structure
- Install netting between men's softball field and Wicker's Field to protect players, spectators and vehicles from flying softballs
- Replace stair case to press box (safety)
- Install water fountains