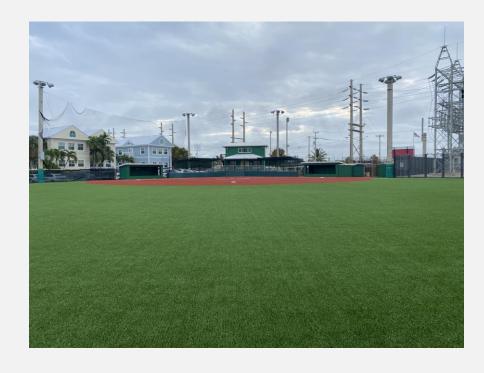

# ROSA HERNANDEZ SOFTBALL FIELD

## ROSA HERNANDEZ GIRL'S SOFTBALL

### KUDOS

- Brand new turf field & fencing
- Great use of space- I field, 3
  batting cages, hitting and pitching
  stations
- Clean, well kept area

- Replace current bleacher coverings with shade structure
- Water fountain
- Consider replacing netting to prevent flying softballs from hitting players, spectators, and vehicles.