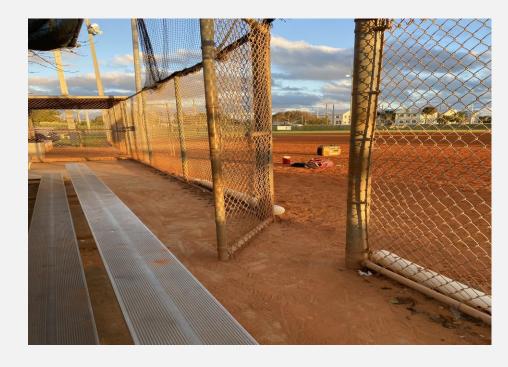

# ROSA HERNANDEZ SOFTBALL FIELD

## ROSA HERNANDEZ GIRL'S SOFTBALL

### KUDOS

- Brand new turf field & fencing
- Great use of space- I field, 3
  batting cages, hitting and pitching
  stations
- Clean, well kept area

- Replace current bleacher coverings with shade structure
- Water fountain
- Consider replacing netting to prevent flying softballs from hitting players, spectators, and vehicles.