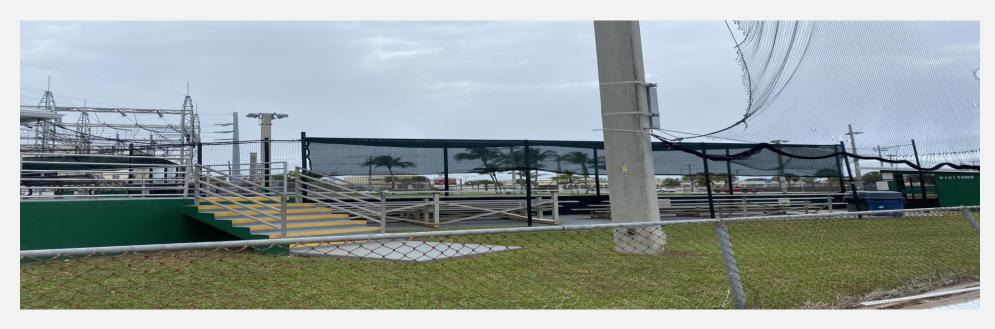

# CLAYTON STERLING BASEBALL COMPLEX

#### **KUDOS**

- Clean, well kept complex
- Four fields, two batting cages, hitting and pitching stations, concession stand and press box

- Replace current bleacher covering with approved shade structure
- Water fountain
- Replace gate latches
- Consider netting between each field to protect players, spectators and vehicles from flying baseballs