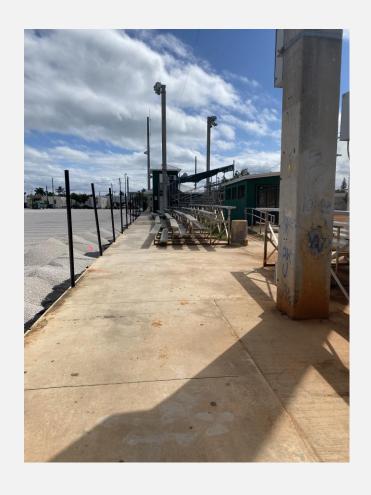

### WICKERS FIELD FOOTBALL FIELD

### KUDOS

- Returfing field
- New fencing around complex
- Clean, well kept complex
- New trailer system

- Replace current bleacher covering with approved shade structure
- Install netting between men's softball field and Wicker's Field to protect players, spectators and vehicles from flying softballs
- Replace stair case to press box (safety)
- Install water fountains