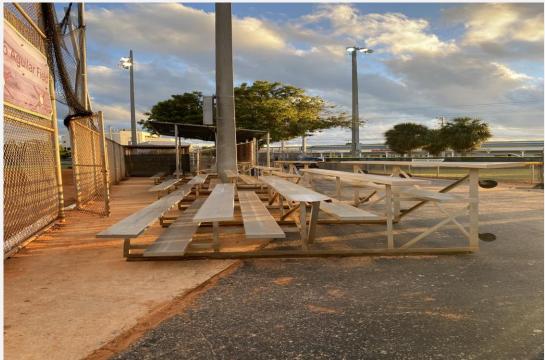

# ROSA HERNANDEZ SOFTBALL FIELD

## ROSA HERNANDEZ GIRL'S SOFTBALL

### KUDOS

- Brand new turf field & fencing
- Great use of space- I field, 3
  batting cages, hitting and pitching
  stations
- Clean, well kept area

- Replace current bleacher coverings with shade structure
- Water fountain
- Consider replacing netting to prevent flying softballs from hitting players, spectators, and vehicles.