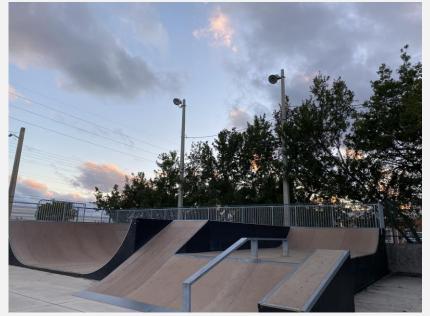

### BLAKE FERNANDEZ SKATE PARK

## BLAKE FERNANDEZ SKATE PARK

### **KUDOS**

- Area is clean
- Covered hut with park attendant
- Good selection of ramps for a variety of ages

- Install shade structure
- Fix water fountain
- Replace bulbs that are currently out
- Install seating
- Reinstall speaker system