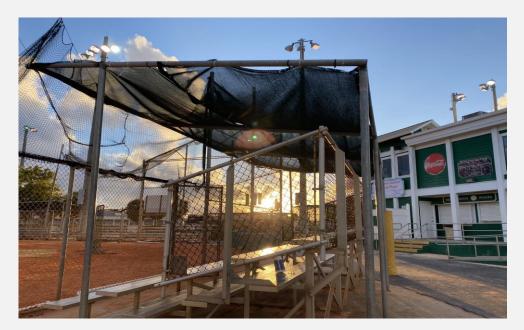

# ROSA HERNANDEZ SOFTBALL FIELD

## ROSA HERNANDEZ GIRL'S SOFTBALL

### KUDOS

- Brand new turf field & fencing
- Great use of space- I field, 3
  batting cages, hitting and pitching
  stations
- Clean, well kept area

- Replace current bleacher coverings with shade structure
- Water fountain
- Consider replacing netting to prevent flying softballs from hitting players, spectators, and vehicles.