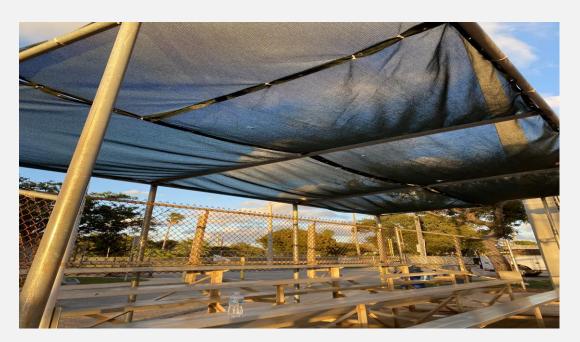

# ROSA HERNANDEZ SOFTBALL FIELD

## ROSA HERNANDEZ GIRL'S SOFTBALL

### KUDOS

- Brand new turf field & fencing
- Great use of space- I field, 3
  batting cages, hitting and pitching
  stations
- Clean, well kept area

- Replace current bleacher coverings with shade structure
- Water fountain
- Consider replacing netting to prevent flying softballs from hitting players, spectators, and vehicles.