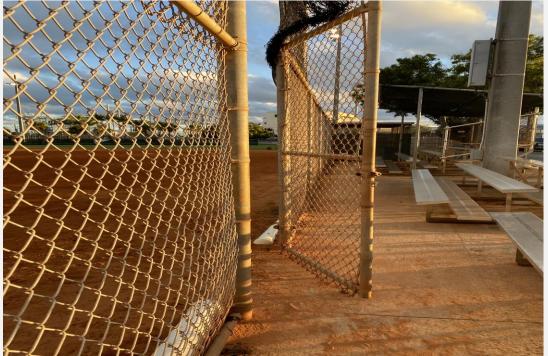

# ROSA HERNANDEZ SOFTBALL FIELD

## ROSA HERNANDEZ GIRL'S SOFTBALL

### KUDOS

- Brand new turf field & fencing
- Great use of space- I field, 3
  batting cages, hitting and pitching
  stations
- Clean, well kept area

- Replace current bleacher coverings with shade structure
- Water fountain
- Consider replacing netting to prevent flying softballs from hitting players, spectators, and vehicles.