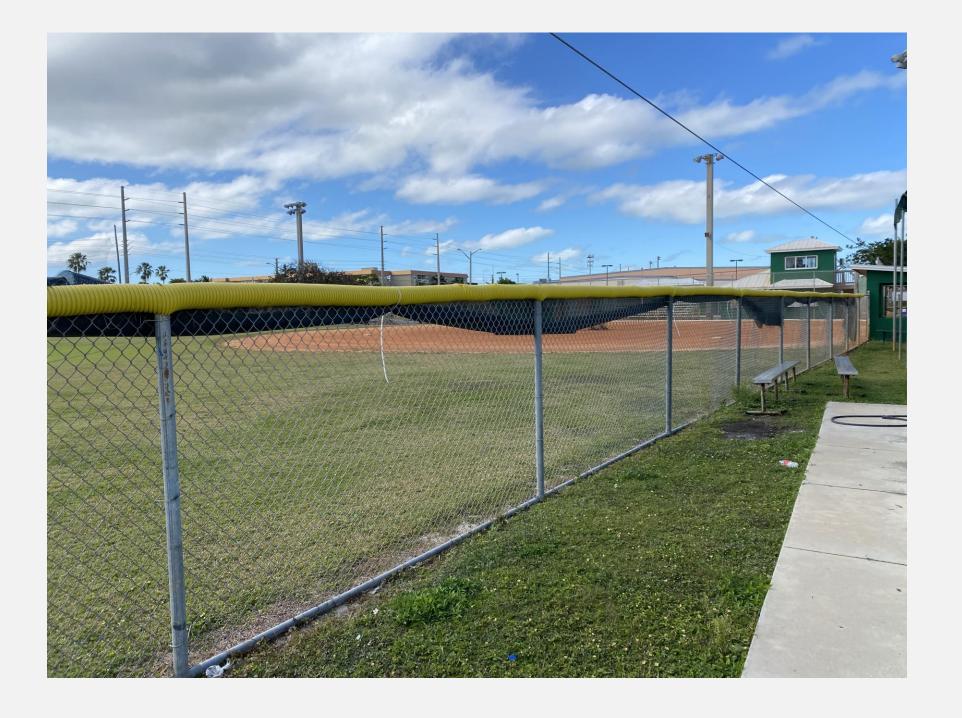

# ROSA HERNANDEZ SOFTBALL FIELD

## ROSA HERNANDEZ GIRL'S SOFTBALL

### KUDOS

- Brand new turf field & fencing
- Great use of space- I field, 3
  batting cages, hitting and pitching
  stations
- Clean, well kept area

- Replace current bleacher coverings with shade structure
- Water fountain
- Consider replacing netting to prevent flying softballs from hitting players, spectators, and vehicles.