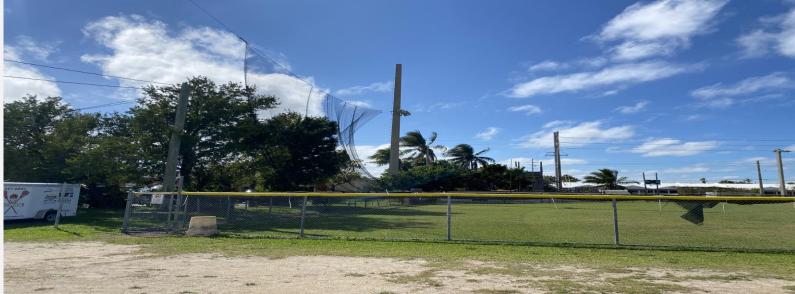

### WICKERS FIELD FOOTBALL FIELD

### KUDOS

- Returfing field
- New fencing around complex
- Clean, well kept complex
- New trailer system

- Replace current bleacher covering with approved shade structure
- Install netting between men's softball field and Wicker's Field to protect players, spectators and vehicles from flying softballs
- Replace stair case to press box (safety)
- Install water fountains