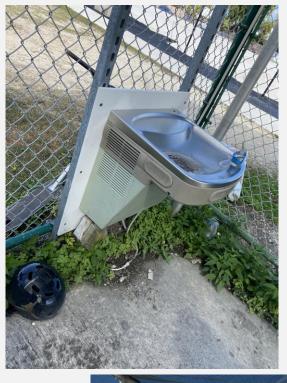

### KUDOS

- Brand new turf field & fencing
- Great use of space- I field, 3
  batting cages, hitting and pitching
  stations
- Clean, well kept area

- Replace current bleacher coverings with shade structure
- Water fountain
- Consider replacing netting to prevent flying softballs from hitting players, spectators, and vehicles.