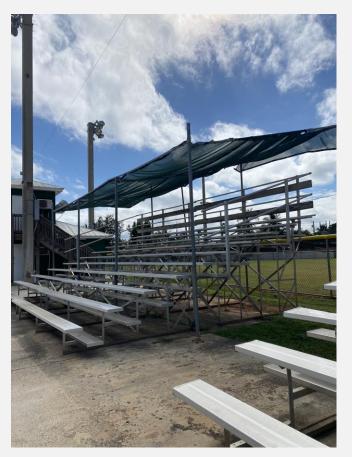

### WICKERS FIELD FOOTBALL FIELD

### KUDOS

- Returfing field
- New fencing around complex
- Clean, well kept complex
- New trailer system

- Replace current bleacher covering with approved shade structure
- Install netting between men's softball field and Wicker's Field to protect players, spectators and vehicles from flying softballs
- Replace stair case to press box (safety)
- Install water fountains