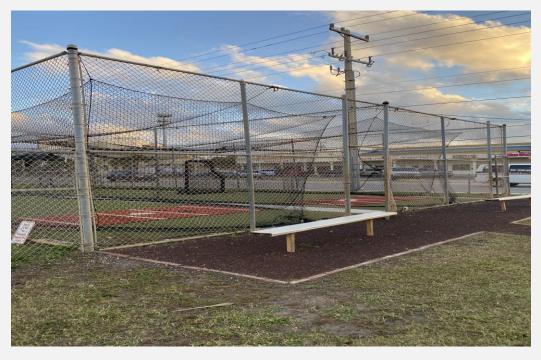

# ROSA HERNANDEZ SOFTBALL FIELD

## ROSA HERNANDEZ GIRL'S SOFTBALL

### KUDOS

- Brand new turf field & fencing
- Great use of space- I field, 3
  batting cages, hitting and pitching
  stations
- Clean, well kept area

- Replace current bleacher coverings with shade structure
- Water fountain
- Consider replacing netting to prevent flying softballs from hitting players, spectators, and vehicles.