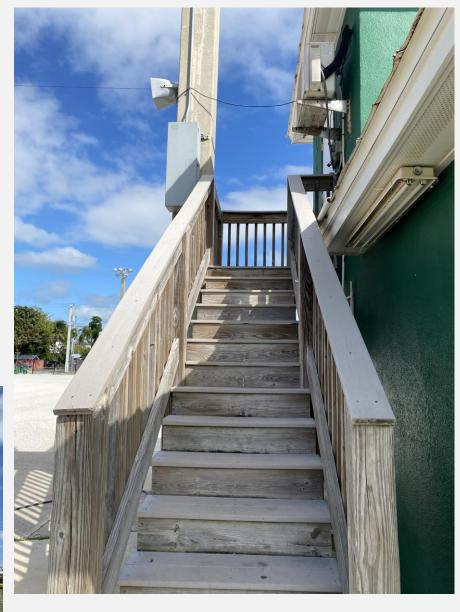

### KUDOS

- Returfing field
- New fencing around complex
- Clean, well kept complex
- New trailer system

- Replace current bleacher covering with approved shade structure
- Install netting between men's softball field and Wicker's Field to protect players, spectators and vehicles from flying softballs
- Replace stair case to press box (safety)
- Install water fountains