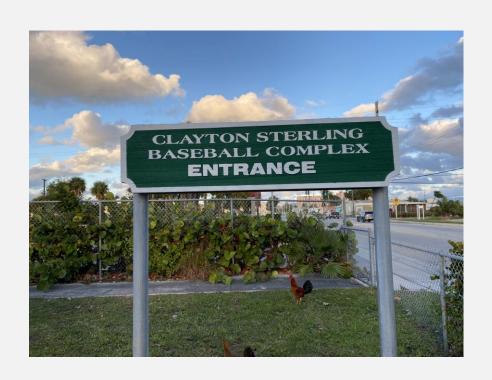

# CLAYTON STERLING BASEBALL COMPLEX

#### **KUDOS**

- Clean, well kept complex
- Four fields, two batting cages, hitting and pitching stations, concession stand and press box

- Replace current bleacher covering with approved shade structure
- Water fountain
- Replace gate latches
- Consider netting between each field to protect players, spectators and vehicles from flying baseballs