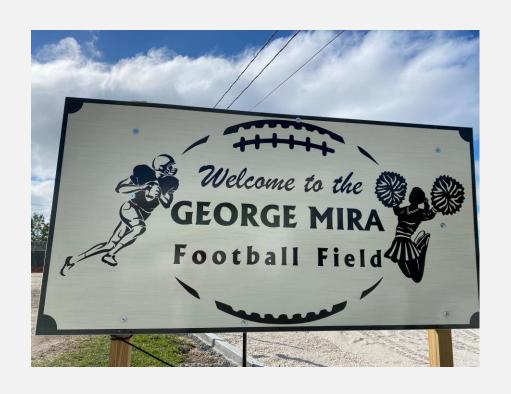

# GEORGE MIRA FOOTBALL FIELD

### KUDOS

- Returfing field
- New fencing around complex
- Clean, well kept complex
- New trailer system

- Replace current bleacher covering with approved shade structure
- Install netting between men's softball field and Wicker's Field to protect players, spectators and vehicles from flying softballs
- Replace stair case to press box (safety)
- Install water fountains