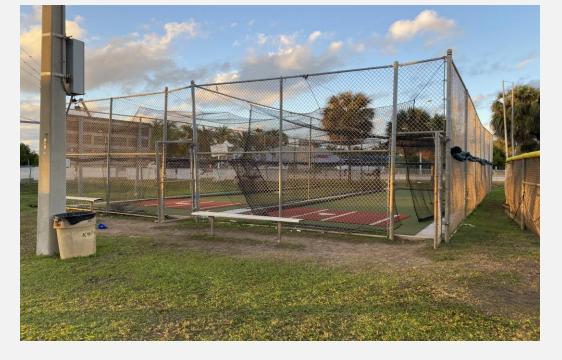

# ROSA HERNANDEZ SOFTBALL FIELD

## ROSA HERNANDEZ GIRL'S SOFTBALL

### KUDOS

- Brand new turf field & fencing
- Great use of space- I field, 3
  batting cages, hitting and pitching
  stations
- Clean, well kept area

- Replace current bleacher coverings with shade structure
- Water fountain
- Consider replacing netting to prevent flying softballs from hitting players, spectators, and vehicles.