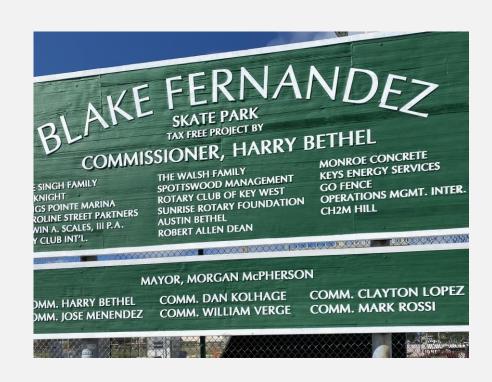

### BLAKE FERNANDEZ SKATE PARK

## BLAKE FERNANDEZ SKATE PARK

### **KUDOS**

- Area is clean
- Covered hut with park attendant
- Good selection of ramps for a variety of ages

- Install shade structure
- Fix water fountain
- Replace bulbs that are currently out
- Install seating
- Reinstall speaker system