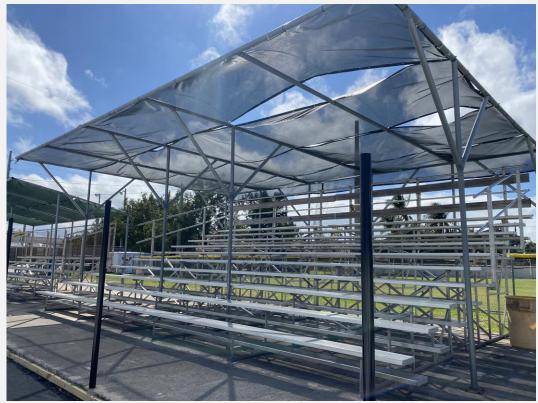

### WICKERS FIELD FOOTBALL FIELD

### KUDOS

- Returfing field
- New fencing around complex
- Clean, well kept complex
- New trailer system

- Replace current bleacher covering with approved shade structure
- Install netting between men's softball field and Wicker's Field to protect players, spectators and vehicles from flying softballs
- Replace stair case to press box (safety)
- Install water fountains