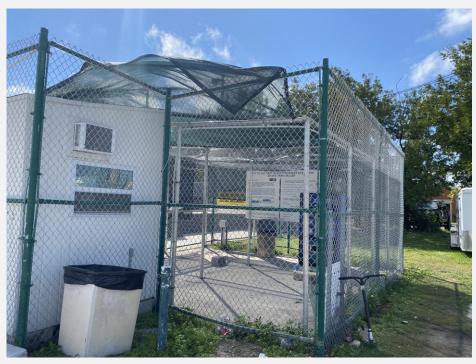

### KUDOS

- Returfing field
- New fencing around complex
- Clean, well kept complex
- New trailer system

- Replace current bleacher covering with approved shade structure
- Install netting between men's softball field and Wicker's Field to protect players, spectators and vehicles from flying softballs
- Replace stair case to press box (safety)
- Install water fountains