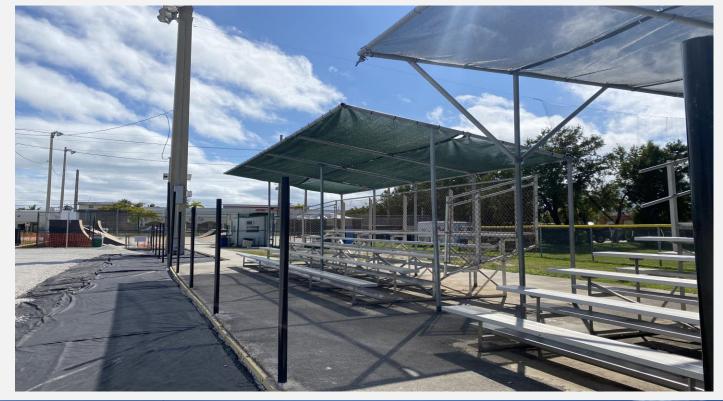

### WICKERS FIELD FOOTBALL FIELD

### KUDOS

- Returfing field
- New fencing around complex
- Clean, well kept complex
- New trailer system

- Replace current bleacher covering with approved shade structure
- Install netting between men's softball field and Wicker's Field to protect players, spectators and vehicles from flying softballs
- Replace stair case to press box (safety)
- Install water fountains