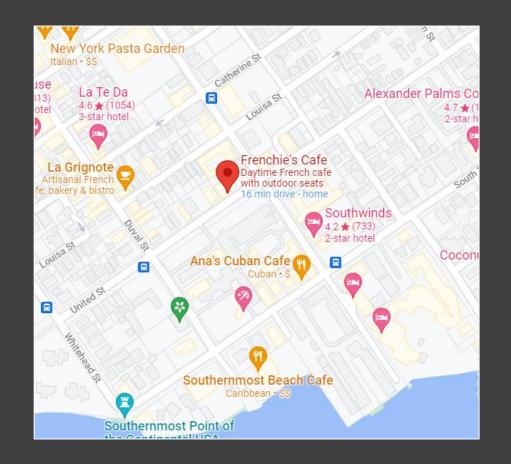

#### TREPANIER

CASSOCIATES INC

LAND USE PLANNING

DEVELOPMENT CONSULTANTS

**LOCATION:** 529 United Street

Parking Wavier Zone & Historic Neighborhood Commercial-Truman/Simonton