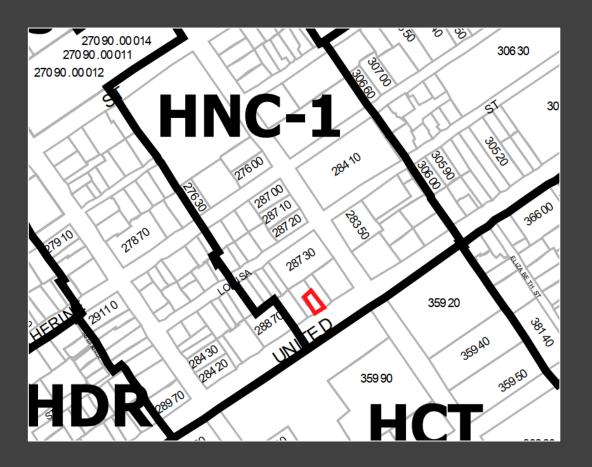

#### TREPANIER

CASSOCIATES INC

LAND USE PLANNING

DEVELOPMENT CONSULTANTS

**LOCATION:** 529 United Street

Parking Wavier Zone & Historic Neighborhood Commercial-Truman/Simonton