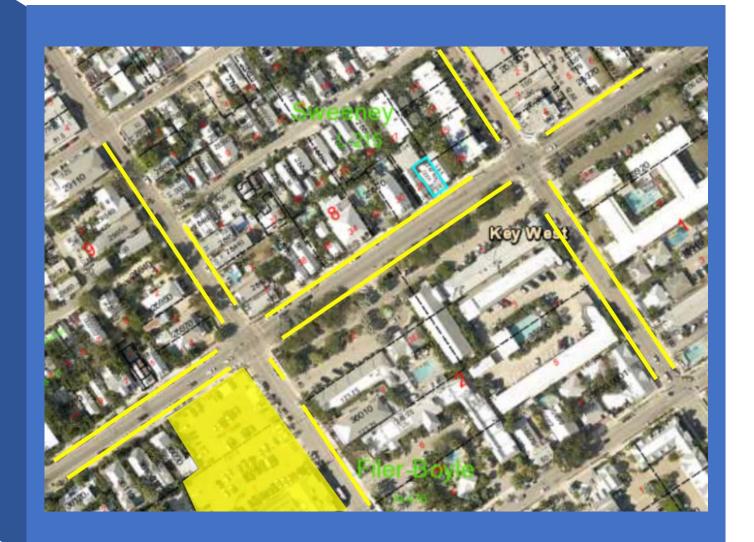

## **PARKING**

PARKING WAIVER ZONE

LDR REQUIRES

6.5 Auto + 1.5 Bicycle Spaces

**ANALYSIS REQUIRES** 

1.2 Auto + Bicycles Spaces

199 Public
Parking Spaces
(in yellow)