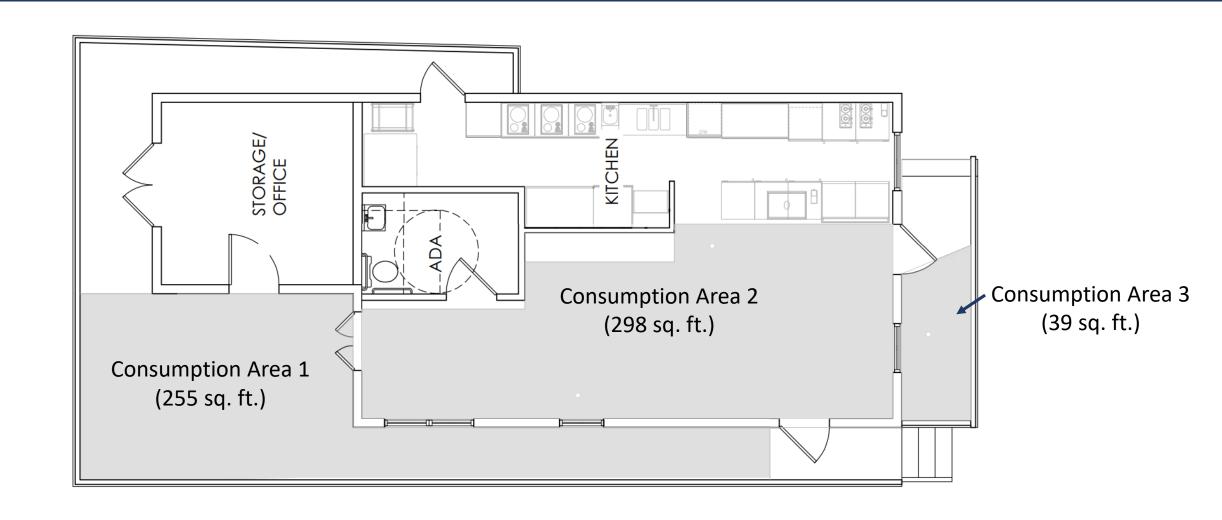

## **Consumption Area:**

194 sq. ft. to 592 sq. ft.

### Seating:

13 to 39

## PROPOSED CONSUMPTION AREA PLAN