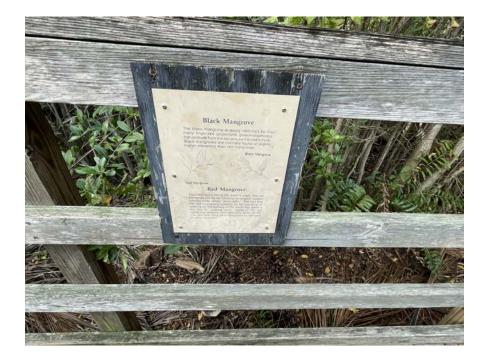

#### **Improvements**?

**Replace rotten boardwalk/posts/rope railing** 

**Remove derelict bicycles from rack** 

**Reconsider/update signage required** 

**Raise low muddy spots** 

**Remove trash/graffiti** 

### Kitso Nature Preserve

Atlantic Blvd at Thompson St, between Casa Casselles/Key West Beach Club

Shorter trail than Berg

Improvements?

Fasten bike rack to the ground

**Replace rotten boardwalk/posts** 

**Reconsider/update signage required** 