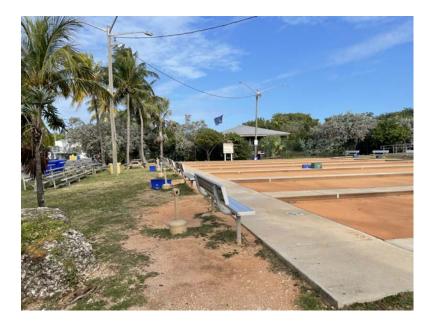

# McCoy Indigenous Park/Bocce Courts

Atlantic Blvd at White St, northeast corner

#### **Improvements**?

**Replace rotten posts/rope railing** 

**Eliminate cars from green space** 

Use/condition of green space

**Reconsider/update signage required** 

Remove trash/graffiti