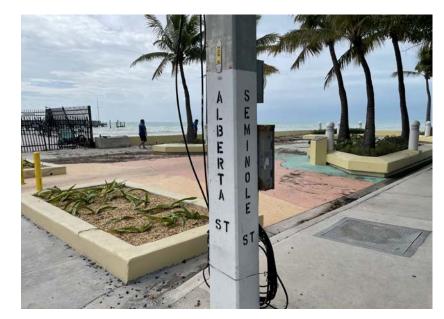

### Spottswood Pocket Park

Corner of Alberta St and Seminole St, adjacent to Casa Marina/Coconut Beach Resort

**Improvements**?

**Flooding/seaweed issues** 

**Needs cleaning** 