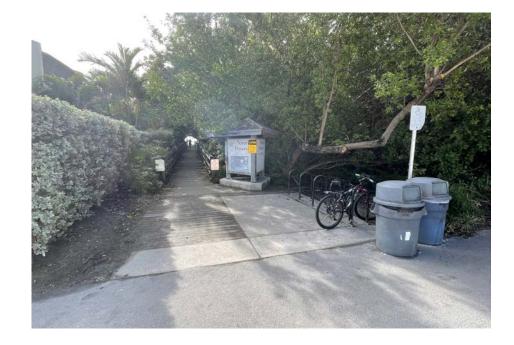

## **Berg Nature Preserve**

#### **Improvements**?

**Replace rotten boardwalk/posts/rope railing** 

**Remove derelict bicycles from rack** 

**Reconsider/update signage required** 

**Raise low muddy spots** 

**Remove trash/graffiti** 