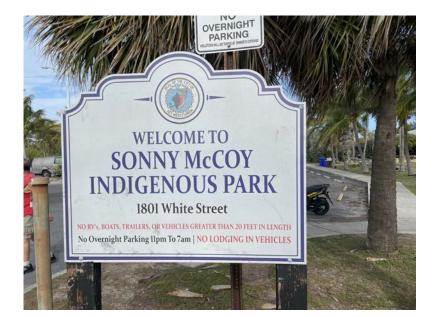

# McCoy Indigenous Park/Bocce Courts

Atlantic Blvd at White St, northeast corner

#### **Improvements**?

**Replace rotten posts/rope railing** 

**Eliminate cars from green space** 

Use/condition of green space

**Reconsider/update signage required** 

Remove trash/graffiti