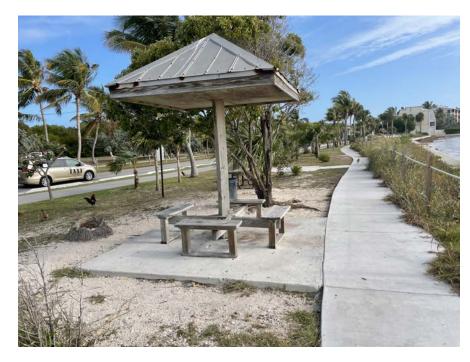

## **CB Harvey Rest Beach**

Atlantic Blvd at White St, southeast corner along water

#### **Improvements?**

**Replace rotten posts/rope railing** 

Use/condition of green space, additional shade and tables

**Reconsider/update signage required** 

**Remove trash/seaweed** 

**Repair/replace bike rack** 