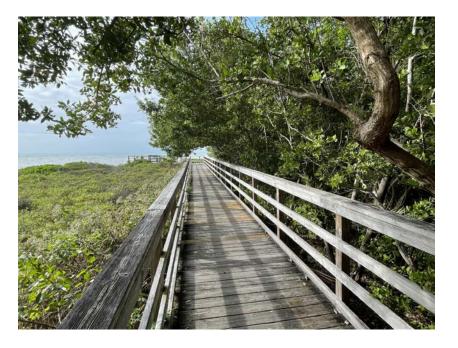

## **Berg Nature Preserve**

#### **Improvements**?

**Replace rotten boardwalk/posts/rope railing** 

**Remove derelict bicycles from rack** 

**Reconsider/update signage required** 

**Raise low muddy spots** 

**Remove trash/graffiti** 