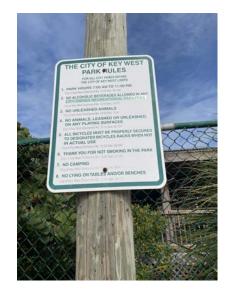

#### **Improvements**?

**Replace rotten boardwalk/posts/rope railing** 

**Remove derelict bicycles from rack** 

**Reconsider/update signage required** 

**Raise low muddy spots** 

**Remove trash/graffiti** 

### Kitso Nature Preserve

Atlantic Blvd at Thompson St, between Casa Casselles/Key West Beach Club

Shorter trail than Berg

Improvements?

Fasten bike rack to the ground

**Replace rotten boardwalk/posts** 

**Reconsider/update signage required** 

#### **Improvements?**

**Replace rotten posts/rope railing** 

Use/condition of green space, additional shade and tables

**Reconsider/update signage required** 

**Remove trash/seaweed** 

**Repair/replace bike rack** 

#### **Improvements**?

**Replace rotten posts/rope railing** 

**Eliminate cars from green space** 

Use/condition of green space

**Reconsider/update signage required** 

Remove trash/graffiti