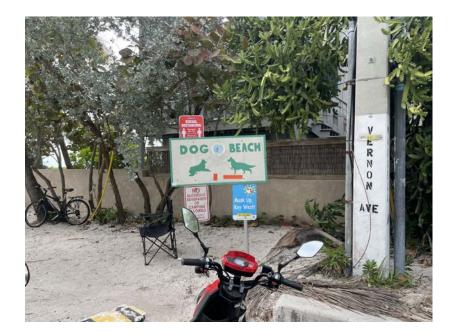

# Dog Beach

Corner of Vernon Ave and Waddell Ave, adjacent to Louie's Backyard

#### **Improvements**?

- **Reconsider/update signage**
- Needs more bike parking
- Remove trash/graffiti
- **Upgrade Dog watering station**
- **Needs cleaning (seaweed)**
- Repair hole in wall