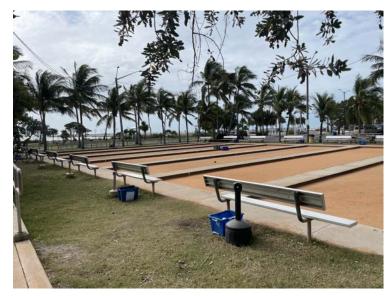

# McCoy Indigenous Park/Bocce Courts

Atlantic Blvd at White St, northeast corner

#### **Improvements**?

**Replace rotten posts/rope railing** 

**Eliminate cars from green space** 

Use/condition of green space

**Reconsider/update signage required** 

Remove trash/graffiti