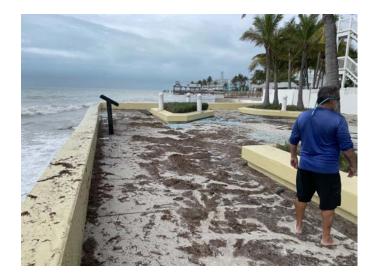

## **CB Harvey Rest Beach**

Atlantic Blvd at White St, southeast corner along water

#### **Improvements?**

**Replace rotten posts/rope railing** 

Use/condition of green space, additional shade and tables

**Reconsider/update signage required** 

**Remove trash/seaweed** 

**Repair/replace bike rack** 