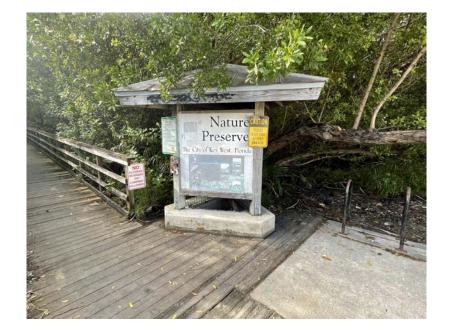

## **Berg Nature Preserve**

#### Atlantic Blvd at George St, adjacent to 1800 Atlantic

#### **Improvements**?

**Replace rotten boardwalk/posts/rope railing** 

**Remove derelict bicycles from rack** 

**Reconsider/update signage required** 

**Raise low muddy spots** 

**Remove trash/graffiti** 