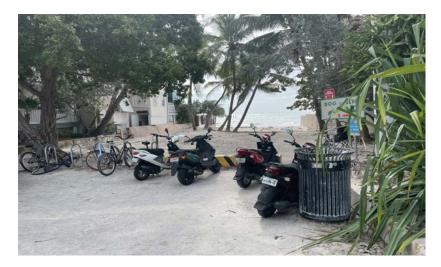

# Dog Beach

Corner of Vernon Ave and Waddell Ave, adjacent to Louie's Backyard

#### **Improvements**?

- **Reconsider/update signage**
- Needs more bike parking
- Remove trash/graffiti
- **Upgrade Dog watering station**
- **Needs cleaning (seaweed)**
- Repair hole in wall