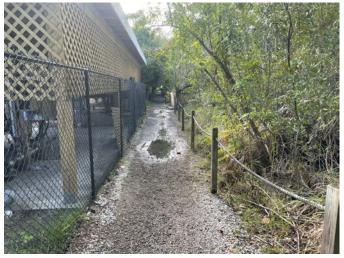

## **Berg Nature Preserve**

#### **Improvements**?

**Replace rotten boardwalk/posts/rope railing** 

**Remove derelict bicycles from rack** 

**Reconsider/update signage required** 

**Raise low muddy spots** 

**Remove trash/graffiti** 