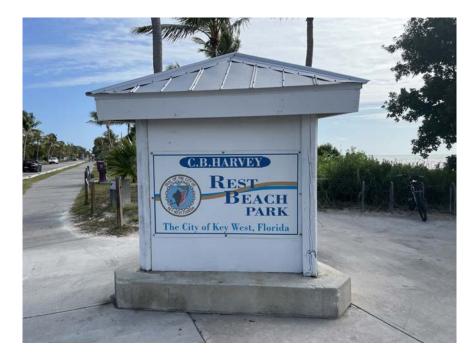

## **CB Harvey Rest Beach**

Atlantic Blvd at White St, southeast corner along water

#### **Improvements?**

**Replace rotten posts/rope railing** 

Use/condition of green space, additional shade and tables

**Reconsider/update signage required** 

**Remove trash/seaweed** 

**Repair/replace bike rack** 