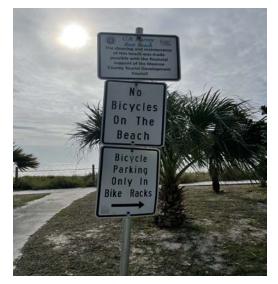

#### **Improvements?**

**Replace rotten posts/rope railing** 

Use/condition of green space, additional shade and tables

**Reconsider/update signage required** 

**Remove trash/seaweed** 

**Repair/replace bike rack** 

#### **Improvements**?

- **Reconsider/update signage**
- Needs more bike parking
- Remove trash/graffiti
- **Upgrade Dog watering station**
- **Needs cleaning (seaweed)**
- Repair hole in wall