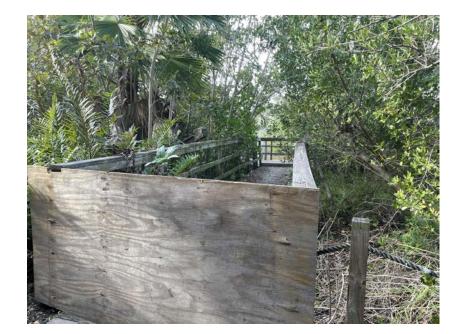

## **Berg Nature Preserve**

#### Atlantic Blvd at George St, adjacent to 1800 Atlantic

#### **Improvements**?

**Replace rotten boardwalk/posts/rope railing** 

**Remove derelict bicycles from rack** 

**Reconsider/update signage required** 

**Raise low muddy spots** 

**Remove trash/graffiti** 