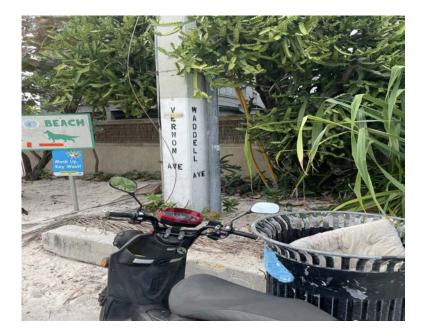

# Dog Beach

Corner of Vernon Ave and Waddell Ave, adjacent to Louie's Backyard

#### **Improvements**?

- **Reconsider/update signage**
- Needs more bike parking
- Remove trash/graffiti
- **Upgrade Dog watering station**
- **Needs cleaning (seaweed)**
- Repair hole in wall