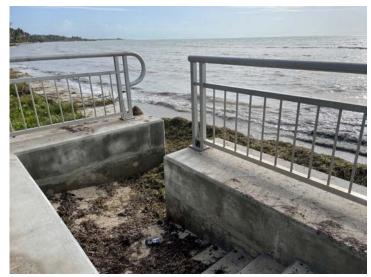

## **CB Harvey Rest Beach**

Atlantic Blvd at White St, southeast corner along water

#### **Improvements?**

**Replace rotten posts/rope railing** 

Use/condition of green space, additional shade and tables

**Reconsider/update signage required** 

**Remove trash/seaweed** 

**Repair/replace bike rack** 