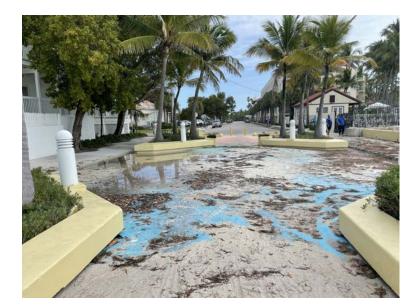

### Spottswood Pocket Park

Corner of Alberta St and Seminole St, adjacent to Casa Marina/Coconut Beach Resort

**Improvements**?

**Flooding/seaweed issues** 

**Needs cleaning** 