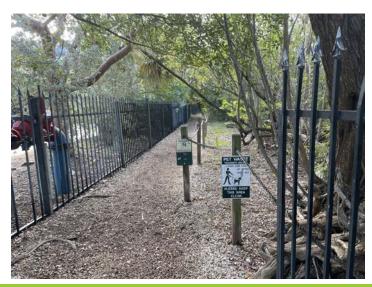

## **Berg Nature Preserve**

#### **Improvements**?

**Replace rotten boardwalk/posts/rope railing** 

**Remove derelict bicycles from rack** 

**Reconsider/update signage required** 

**Raise low muddy spots** 

**Remove trash/graffiti** 