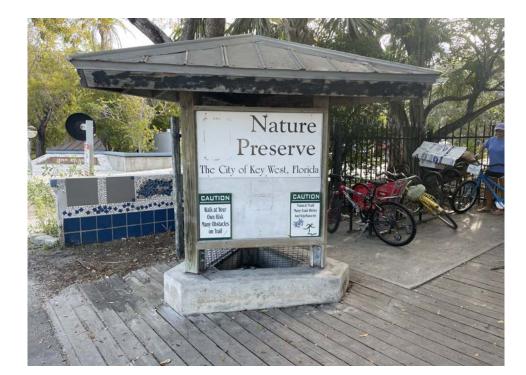

## **Berg Nature Preserve**

#### Atlantic Blvd at George St, adjacent to 1800 Atlantic

#### **Improvements**?

**Replace rotten boardwalk/posts/rope railing** 

**Remove derelict bicycles from rack** 

**Reconsider/update signage required** 

**Raise low muddy spots** 

**Remove trash/graffiti** 