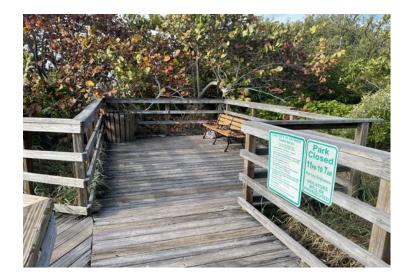

## **Berg Nature Preserve**

#### Atlantic Blvd at George St, adjacent to 1800 Atlantic

#### **Improvements**?

**Replace rotten boardwalk/posts/rope railing** 

**Remove derelict bicycles from rack** 

**Reconsider/update signage required** 

**Raise low muddy spots** 

**Remove trash/graffiti** 