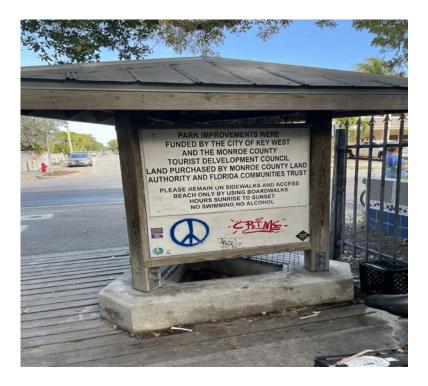

## **Berg Nature Preserve**

#### **Improvements**?

**Replace rotten boardwalk/posts/rope railing** 

**Remove derelict bicycles from rack** 

**Reconsider/update signage required** 

**Raise low muddy spots** 

**Remove trash/graffiti** 

Remove trash/graffiti