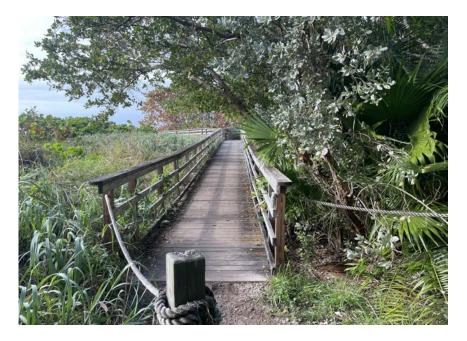

## **Berg Nature Preserve**

#### Atlantic Blvd at George St, adjacent to 1800 Atlantic

#### **Improvements**?

**Replace rotten boardwalk/posts/rope railing** 

**Remove derelict bicycles from rack** 

**Reconsider/update signage required** 

**Raise low muddy spots** 

**Remove trash/graffiti** 