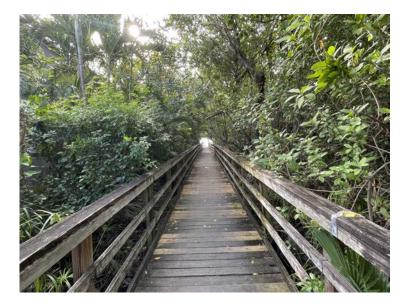

## **Berg Nature Preserve**

#### **Improvements**?

**Replace rotten boardwalk/posts/rope railing** 

**Remove derelict bicycles from rack** 

**Reconsider/update signage required** 

**Raise low muddy spots** 

**Remove trash/graffiti** 