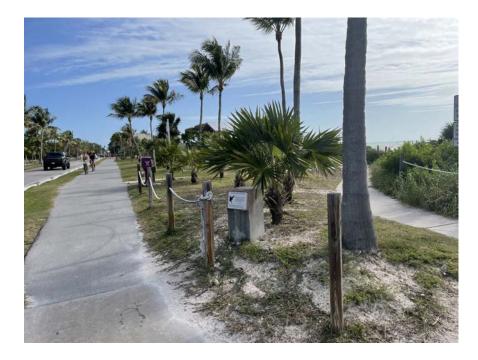

## **CB Harvey Rest Beach**

Atlantic Blvd at White St, southeast corner along water

#### **Improvements?**

**Replace rotten posts/rope railing** 

Use/condition of green space, additional shade and tables

**Reconsider/update signage required** 

**Remove trash/seaweed** 

**Repair/replace bike rack** 