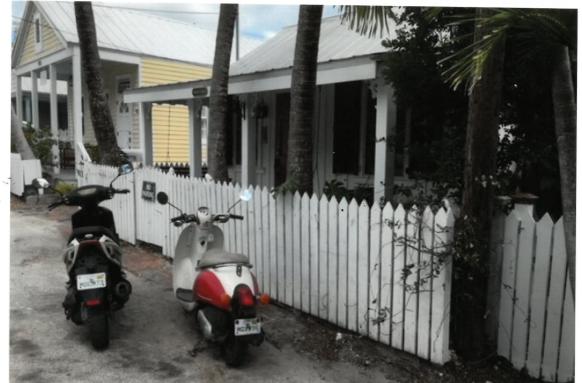

Dear Sirs,

Attached please find the easement application and other related materials to replace our rotted fence and gates at our property at 911 Center St and replace the coconut palms.

We are requesting a variance and building permit to replace rotting fence and gates with same;

- Picket fence- 3' height, ~35' length
- Left side gate and fence- 6' height, 7' length
- Right side gate- 6' height, 3' width
- Construction material- pressure-treated lumber
- Color- white
- Replace coconut palms with native Key Thatch Palms