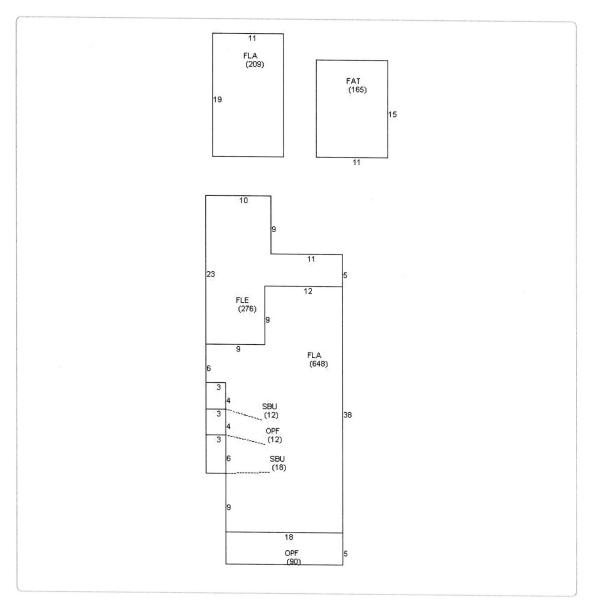

|
| 952497      | 8/1/1995                | 12/1/1995         | \$55,000 | Residential       | BUILD 11 X 19 BLDG                                                                                                                                                                                     |
| 952635      | 8/1/1995                | 12/1/1995         | \$1,600  |                   | PLUMBING 5 FIXTURES                                                                                                                                                                                    |

### View Tax Info

View Taxes for this Parcel

Sketches (click to enlarge)



### Photos





### Мар



### **TRIM Notice**

2021 TRIM Notice (PDF)

2021 Notices Only

 $\textbf{No data available for the following modules:} Commercial \ Buildings, \ Mobile \ Home \ Buildings, \ Exemptions.$ 

The Monroe County Property Appraiser's office maintains data on property within the County solely for the purpose of fulfilling its responsibility to secure a just valuation for ad valorem tax purposes of all property within the County. The Monroe County Property Appraiser's office cannot guarantee its accuracy for any other purpose. Likewise, data provided regarding one tax year may not be applicable in prior or subsequent years. By requesting such data, you hereby understand and agree that the

User Privacy Policy GDPR Privacy Notice

Last Data Upload: 9/16/2021, 2:39:05 A