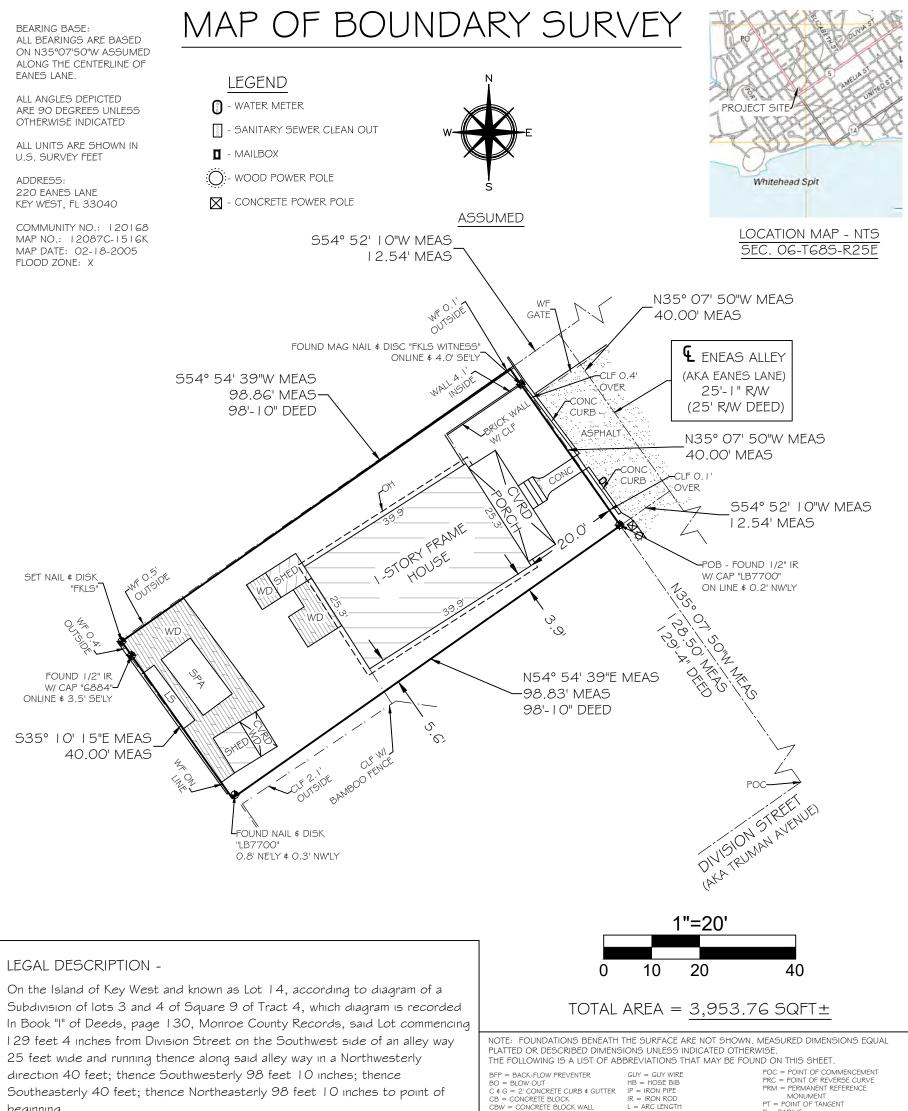

### **Site Facts:**

The site under review contains a one-story main house listed as a contributing resource to the historic district. The house was built circa 1933 and its north side yard abuts the Hemingway house property. During Hurricane Irma the front porch was severely damaged by a tree that felt over. Currently the concrete floor is the only remnant of the historic porch. A one-story shed structure was added to the rear of the house at some point.