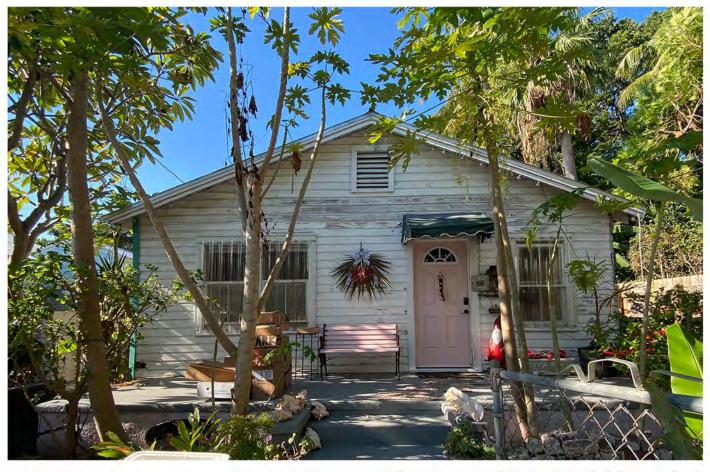

### **Site Facts:**

The site under review contains a one-story main house listed as a contributing resource to the historic district. The house was built circa 1933 and its north side yard abuts the Hemingway house property. During Hurricane Irma the front porch was severely damaged by a tree that felt over. Currently the concrete floor is the only remnant of the historic porch. A one-story shed structure was added to the rear of the house at some point.