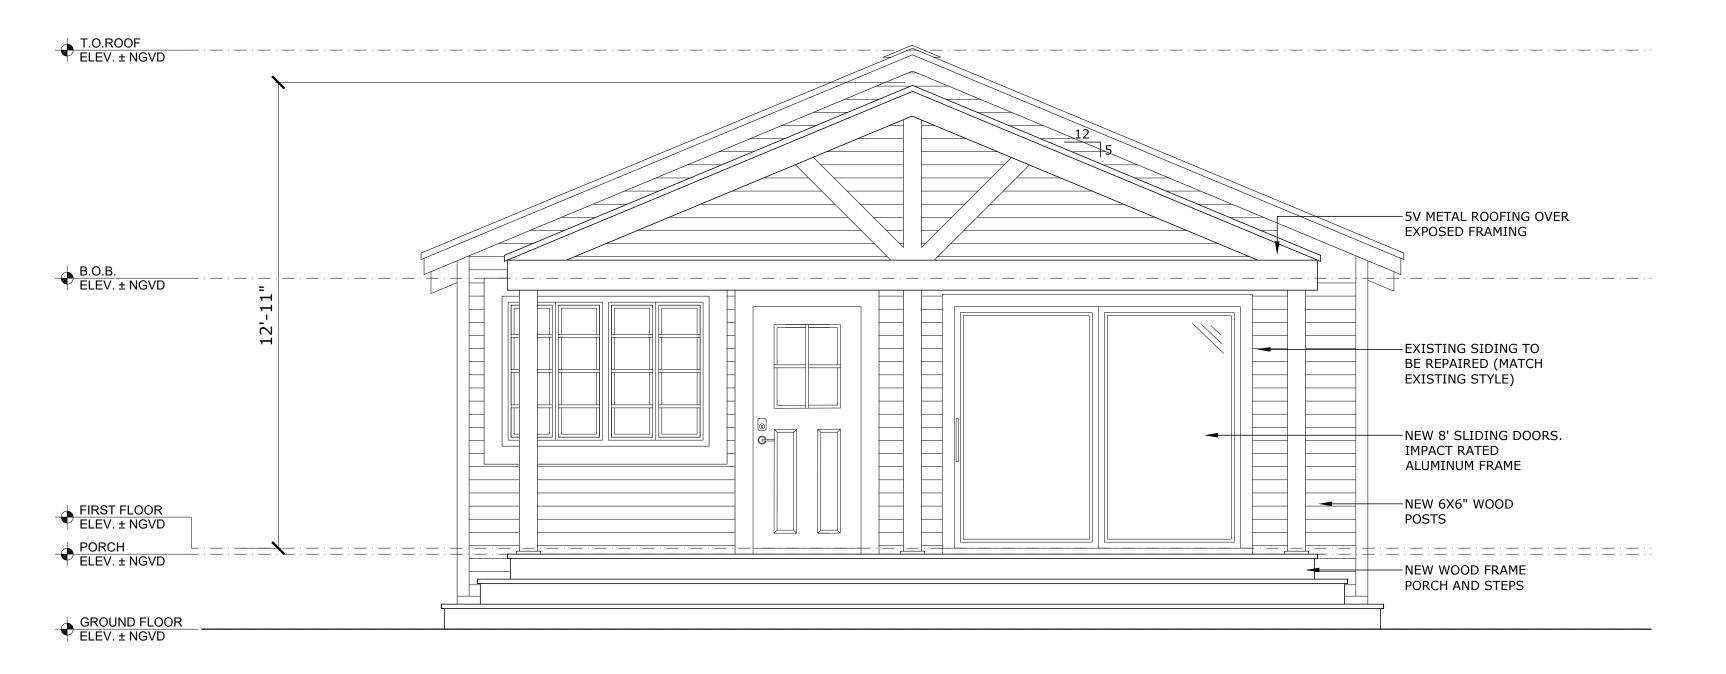

### **Staff Analysis:**

The Certificate of Appropriateness under review proposes the demolition of a non-historic shed structure located at the rear of the historic house. In addition, less than 30" height wood decks located at the rear of the house will be removed. The submitted plans include a new covered porch that will be located at the rear of the house.