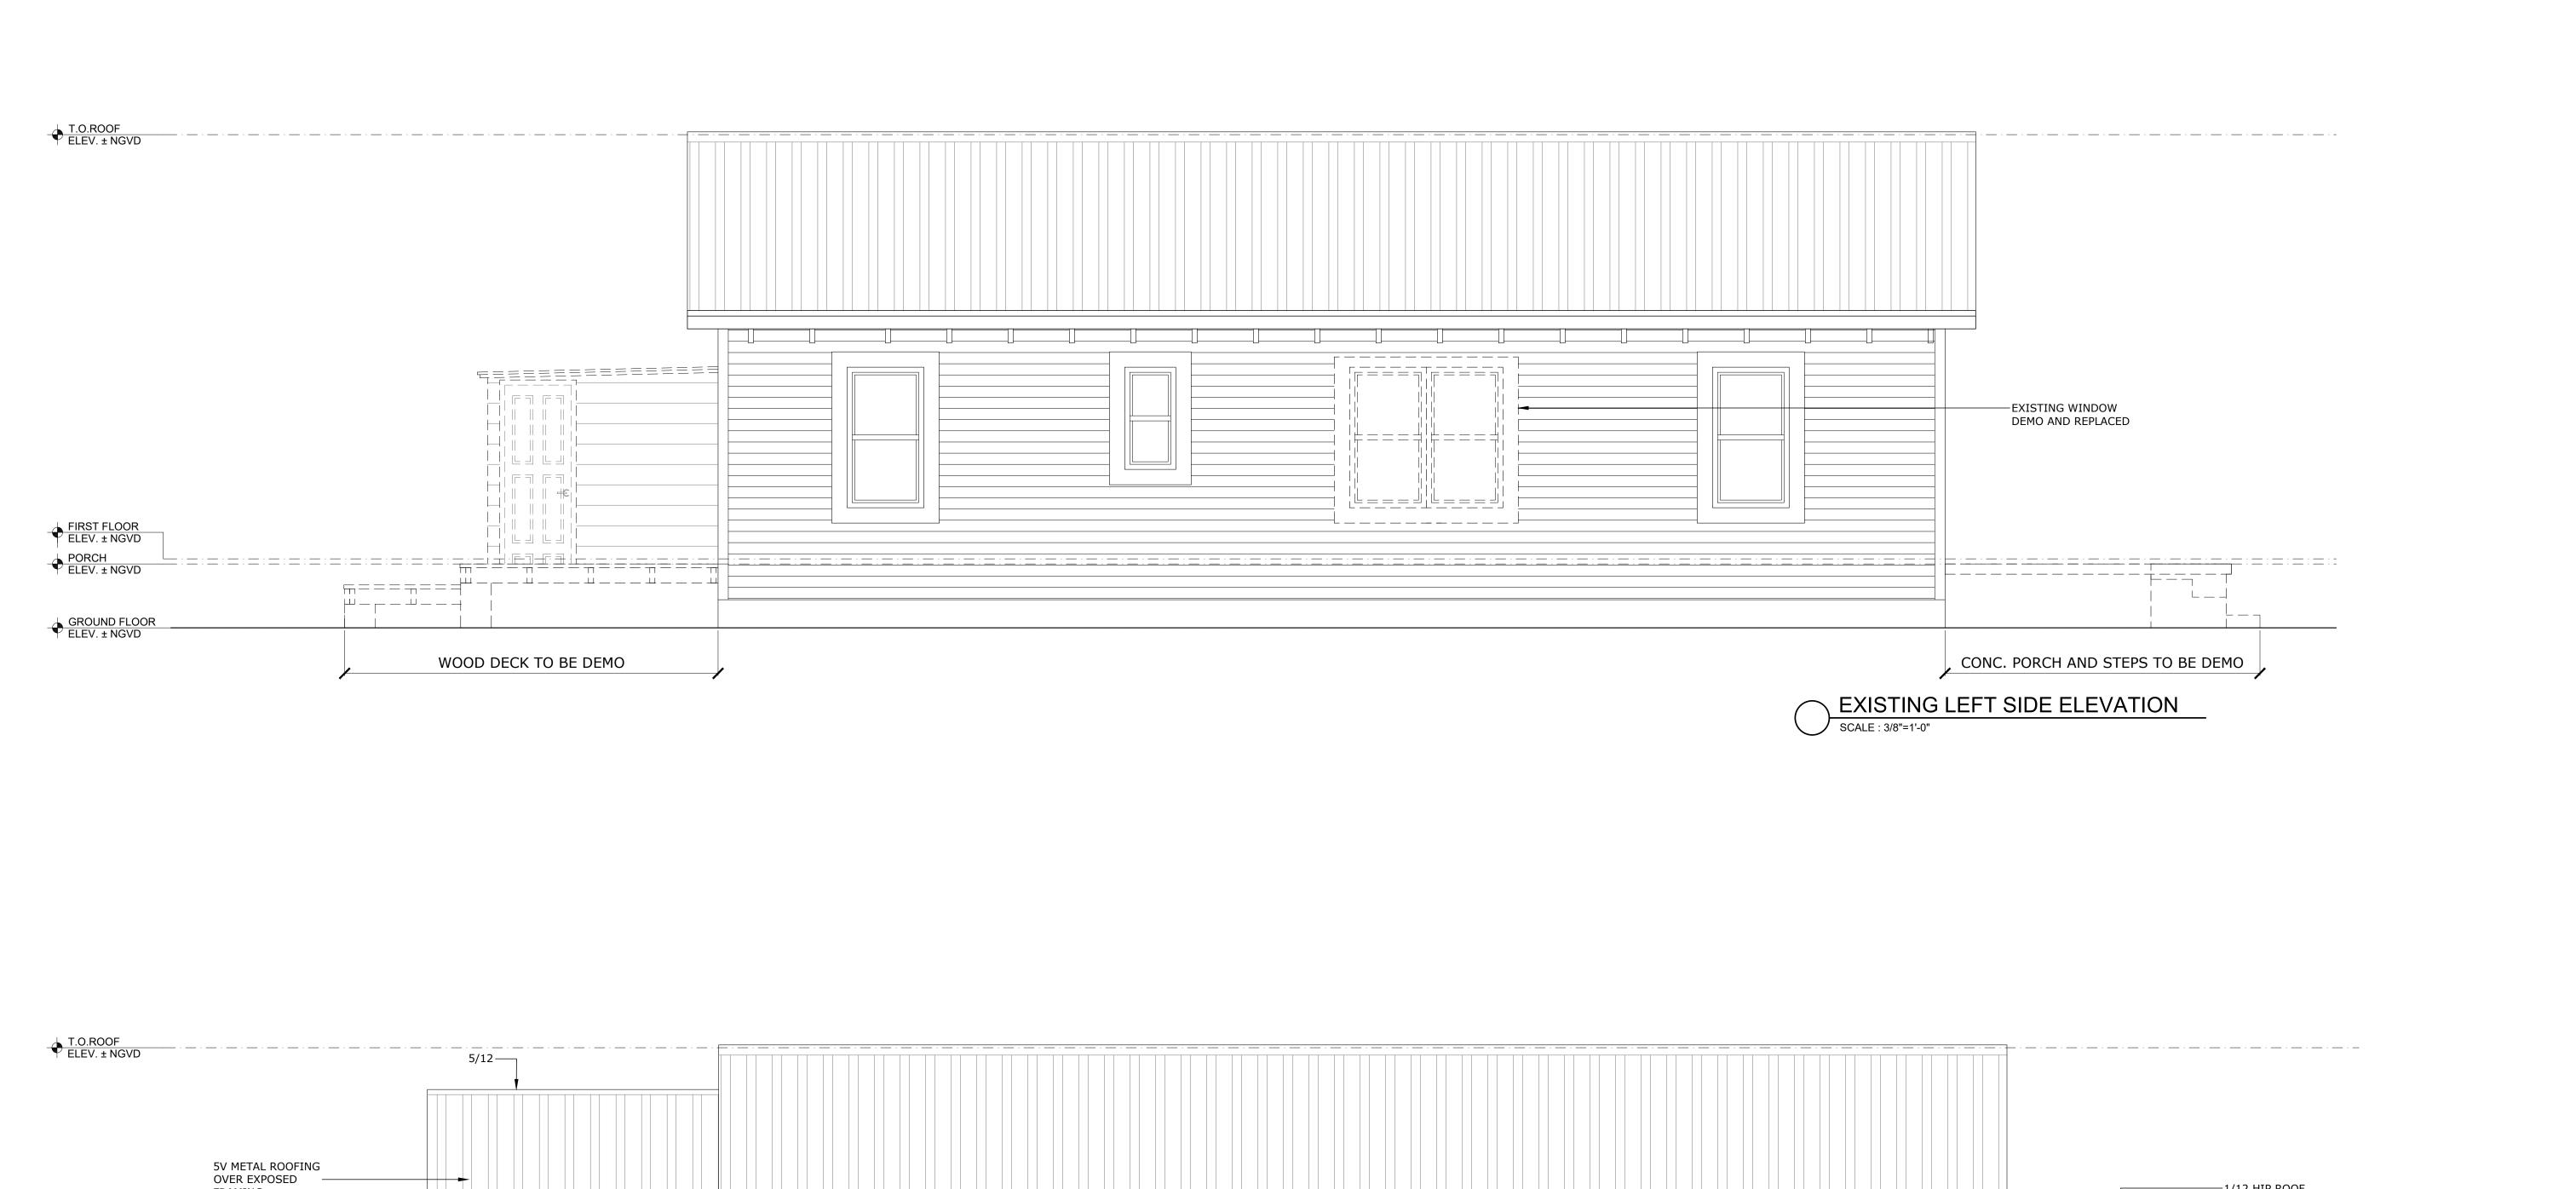

### **Description of Work:**

Demolition of non-historic shed at rear of existing structure.

### **Site Facts:**

The site under review contains a one-story main house listed as a contributing resource to the historic district. The house was built circa 1933 and its north side yard abuts the Hemingway house property. During Hurricane Irma the front porch was severely damaged by a tree that felt over. Currently the concrete floor is the only remnant of the historic porch. A one-story shed structure was added to the rear of the house at some point.

### **Staff Analysis:**

The Certificate of Appropriateness under review proposes the demolition of a non-historic shed structure located at the rear of the historic house. In addition, less than 30" height wood decks located at the rear of the house will be removed. The submitted plans include a new covered porch that will be located at the rear of the house.

Proposed demolition for non-historic shed.

The Historic Architectural Review Commission shall not issue a certificate of appropriateness that would result in:

(1) Removing buildings or structures that are important in defining the overall historic character of a district or neighborhood so that the character is diminished.

It is staff's opinion that the non-historic rear shed is not a structure that define the site's historic character.

- (2) Removing historic buildings or structures and thus destroying the historic relationship between buildings or structures and open space.
  - The structure under review is not historic and its demolition will not affect any urban relationship acquired through time.
- (3) Removing an historic building or structure in a complex; or removing a building facade; or removing a significant later addition that is important in defining the historic character of a site or the surrounding district or neighborhood.
  - It is staff's opinion that the non-historic shed is not a significant element to the site or surrounding neighborhood.
- (4) Removing buildings or structures that would otherwise qualify as contributing, as set forth in section 102-62(3).

Although the main structure under review is a historic and contributing building the shed is not. It is staff's opinion that the shed under review will not qualify to be contributing to the building or site in a near future.

Staff finds that the requested demolition of a non-historic shed can be consider by the Commission as it conforms with the current ordinance for demolition set under the LDR's. If approved, this will be the only required reading.