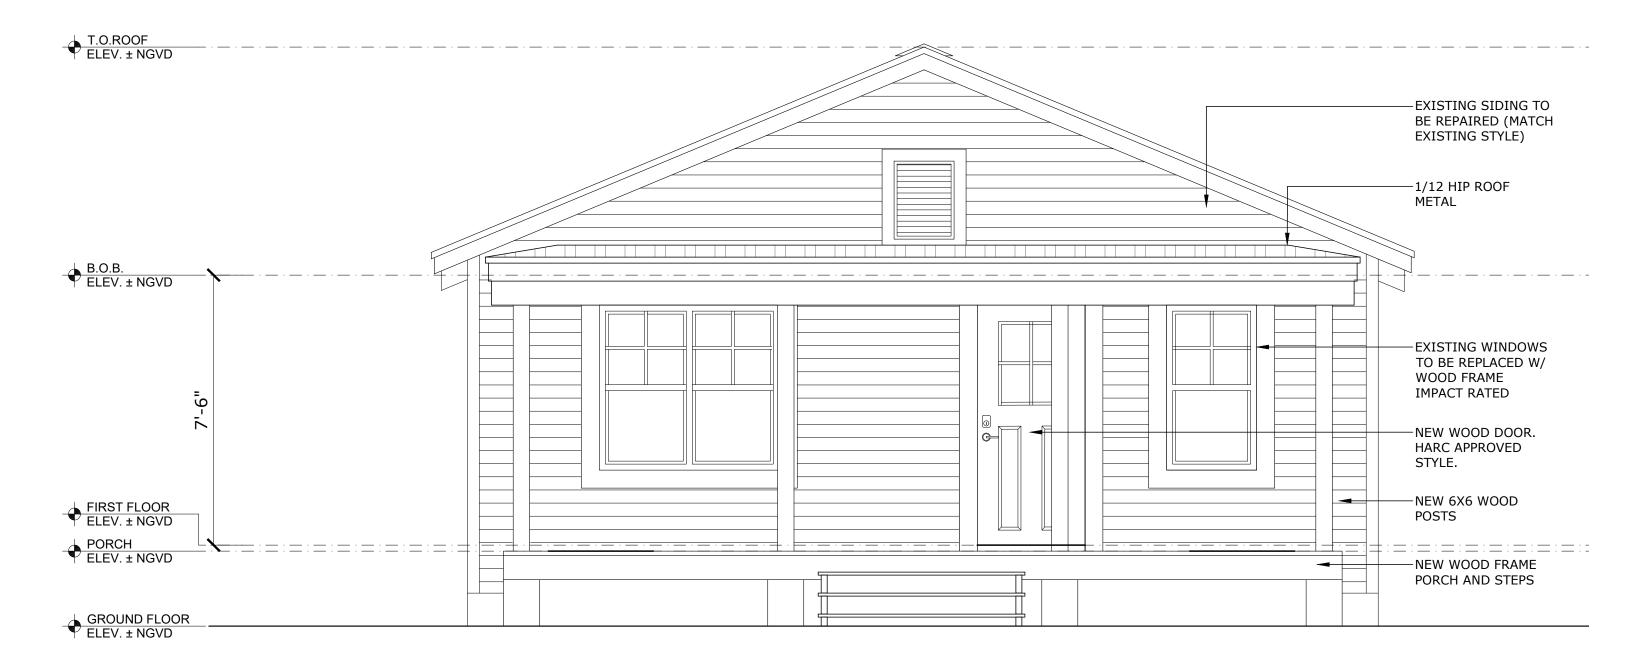

### **Staff Analysis:**

The Certificate of Appropriateness under review proposes the demolition of a non-historic shed structure located at the rear of the historic house. In addition, less than 30" height wood decks located at the rear of the house will be removed. The submitted plans include a new covered porch that will be located at the rear of the house.