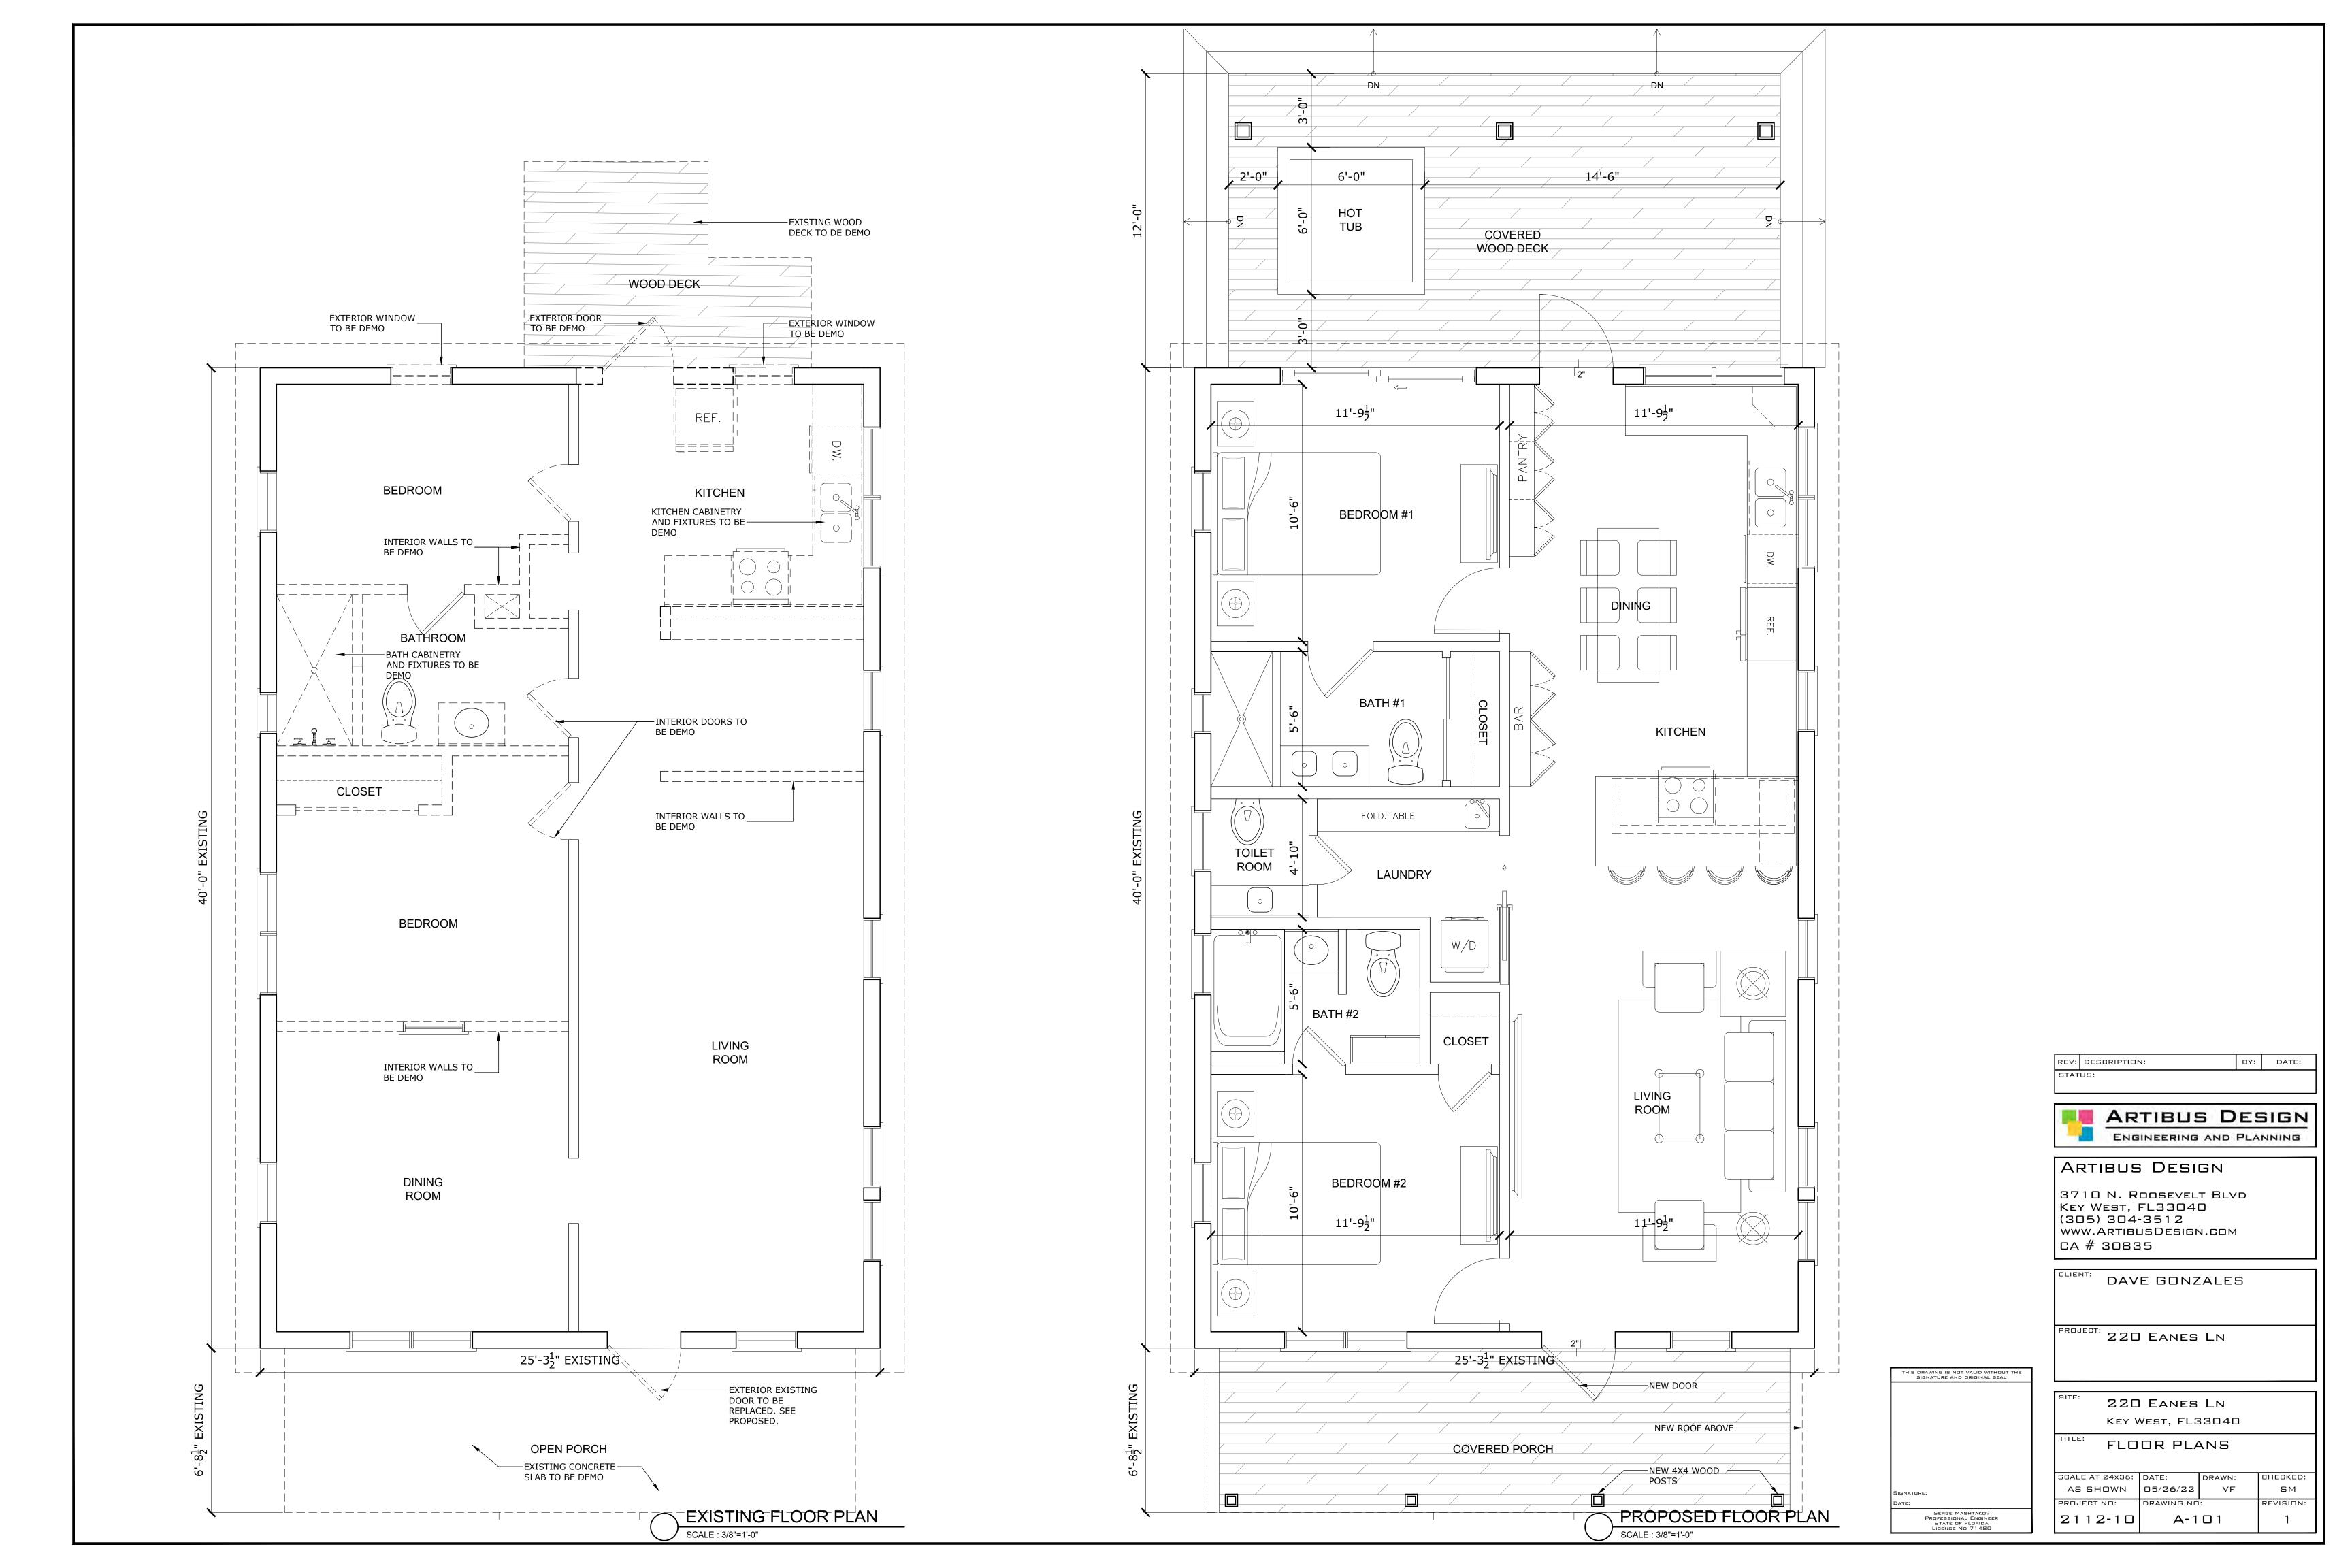

### **Description of Work:**

Demolition of non-historic shed at rear of existing structure.

### **Site Facts:**

The site under review contains a one-story main house listed as a contributing resource to the historic district. The house was built circa 1933 and its north side yard abuts the Hemingway house property. During Hurricane Irma the front porch was severely damaged by a tree that felt over. Currently the concrete floor is the only remnant of the historic porch. A one-story shed structure was added to the rear of the house at some point.

### **Staff Analysis:**

The Certificate of Appropriateness under review proposes the demolition of a non-historic shed structure located at the rear of the historic house. In addition, less than 30" height wood decks located at the rear of the house will be removed. The submitted plans include a new covered porch that will be located at the rear of the house.