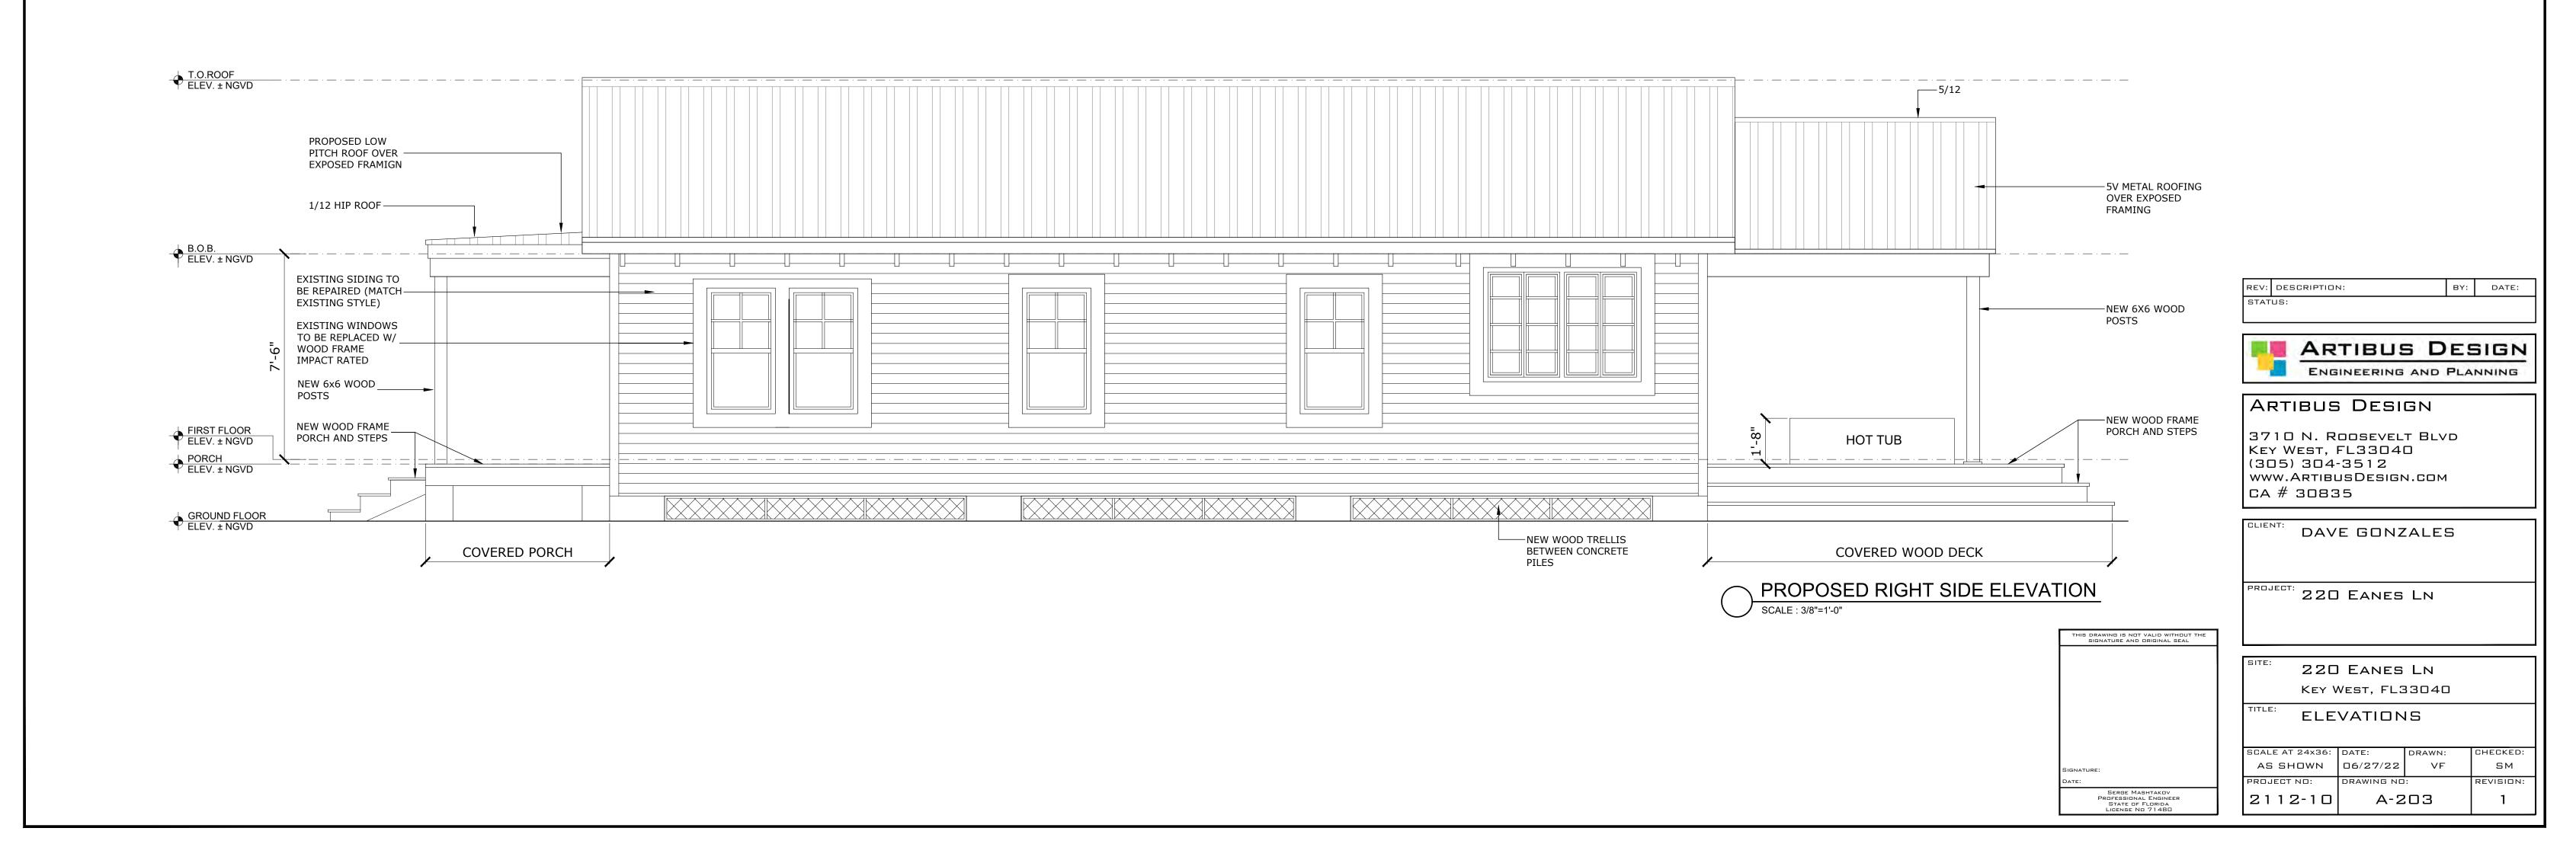

### **Staff Analysis:**

The Certificate of Appropriateness under review proposes the demolition of a non-historic shed structure located at the rear of the historic house. In addition, less than 30" height wood decks located at the rear of the house will be removed. The submitted plans include a new covered porch that will be located at the rear of the house.