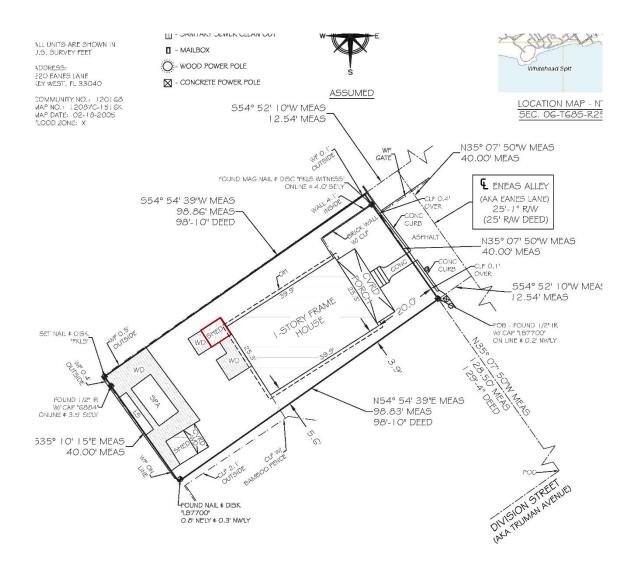

### **Description of Work:**

Demolition of non-historic shed at rear of existing structure.

### **Site Facts:**

The site under review contains a one-story main house listed as a contributing resource to the historic district. The house was built circa 1933 and its north side yard abuts the Hemingway house property. During Hurricane Irma the front porch was severely damaged by a tree that felt over. Currently the concrete floor is the only remnant of the historic porch. A one-story shed structure was added to the rear of the house at some point.

### **Staff Analysis:**

The Certificate of Appropriateness under review proposes the demolition of a non-historic shed structure located at the rear of the historic house. In addition, less than 30" height wood decks located at the rear of the house will be removed. The submitted plans include a new covered porch that will be located at the rear of the house.

Proposed demolition for non-historic shed.

The Historic Architectural Review Commission shall not issue a certificate of appropriateness that would result in:

(1) Removing buildings or structures that are important in defining the overall historic character of a district or neighborhood so that the character is diminished.

It is staff's opinion that the non-historic rear shed is not a structure that define the site's historic character.

- (2) Removing historic buildings or structures and thus destroying the historic relationship between buildings or structures and open space.
  - The structure under review is not historic and its demolition will not affect any urban relationship acquired through time.
- (3) Removing an historic building or structure in a complex; or removing a building facade; or removing a significant later addition that is important in defining the historic character of a site or the surrounding district or neighborhood.
  - It is staff's opinion that the non-historic shed is not a significant element to the site or surrounding neighborhood.
- (4) Removing buildings or structures that would otherwise qualify as contributing, as set forth in section 102-62(3).

Although the main structure under review is a historic and contributing building the shed is not. It is staff's opinion that the shed under review will not qualify to be contributing to the building or site in a near future.