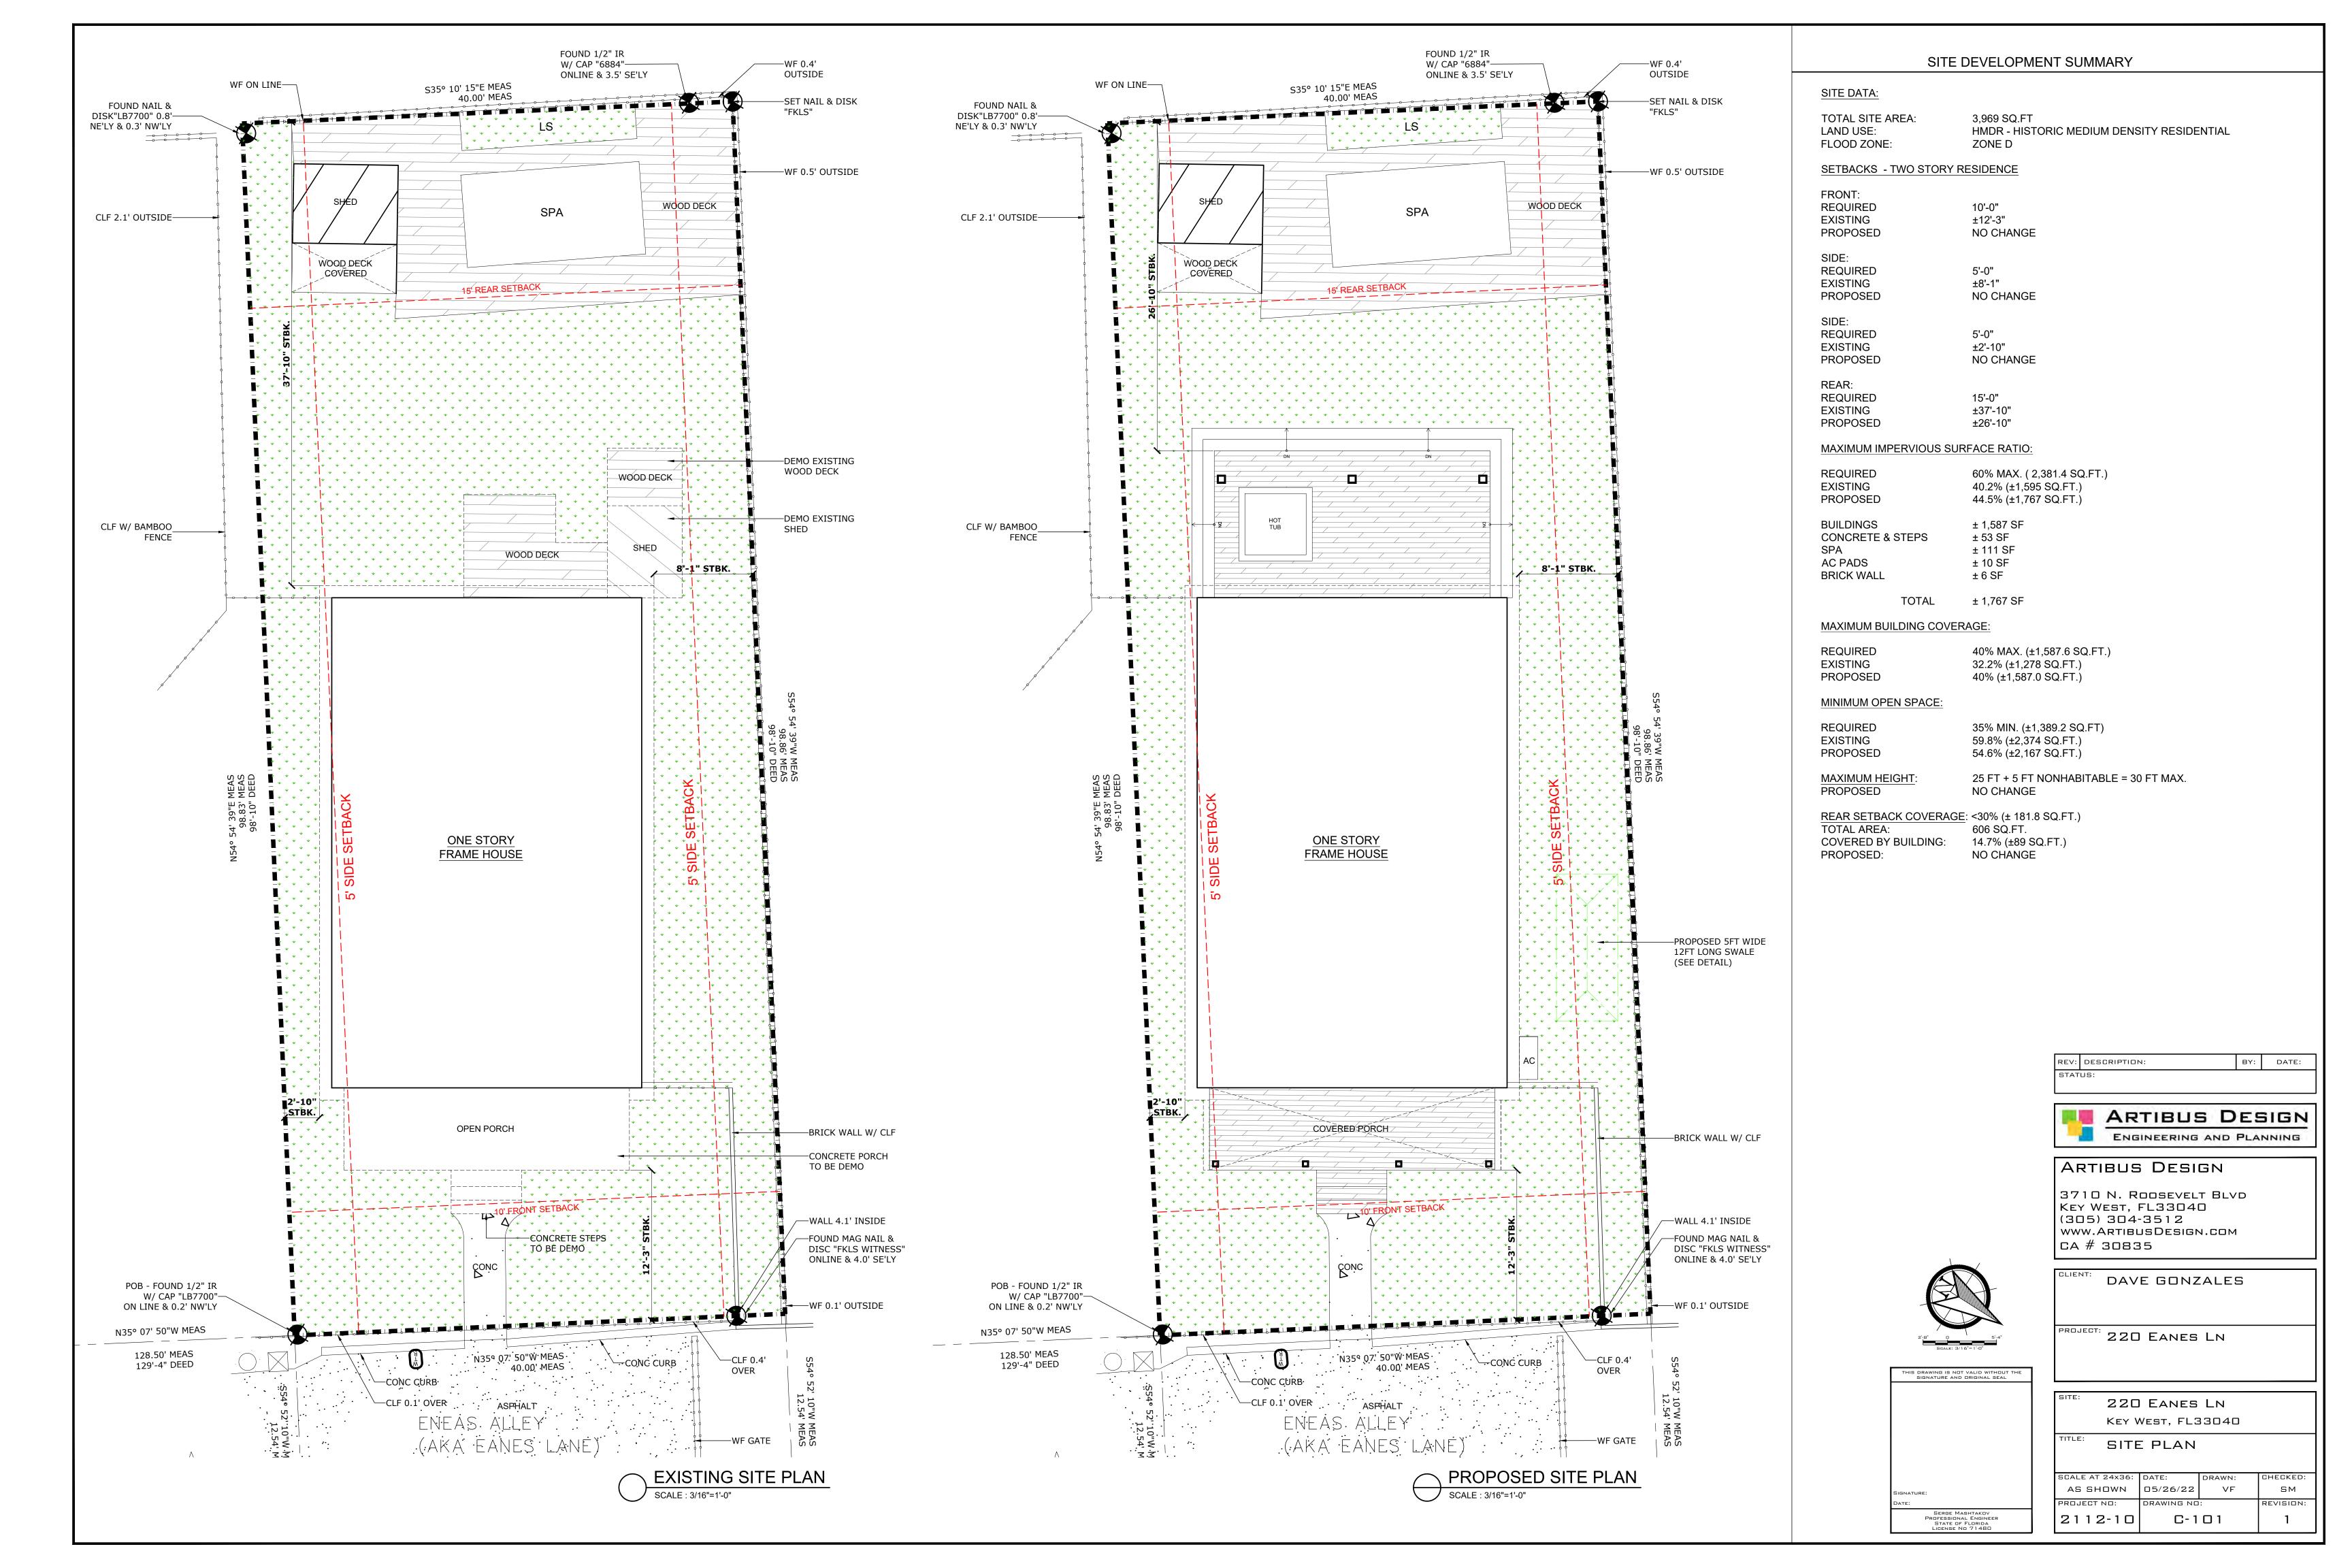

### **Description of Work:**

Demolition of non-historic shed at rear of existing structure.

### **Site Facts:**

The site under review contains a one-story main house listed as a contributing resource to the historic district. The house was built circa 1933 and its north side yard abuts the Hemingway house property. During Hurricane Irma the front porch was severely damaged by a tree that felt over. Currently the concrete floor is the only remnant of the historic porch. A one-story shed structure was added to the rear of the house at some point.

### **Staff Analysis:**

The Certificate of Appropriateness under review proposes the demolition of a non-historic shed structure located at the rear of the historic house. In addition, less than 30" height wood decks located at the rear of the house will be removed. The submitted plans include a new covered porch that will be located at the rear of the house.

Proposed demolition for non-historic shed.

The Historic Architectural Review Commission shall not issue a certificate of appropriateness that would result in:

(1) Removing buildings or structures that are important in defining the overall historic character of a district or neighborhood so that the character is diminished.

It is staff's opinion that the non-historic rear shed is not a structure that define the site's historic character.

- (2) Removing historic buildings or structures and thus destroying the historic relationship between buildings or structures and open space.
  - The structure under review is not historic and its demolition will not affect any urban relationship acquired through time.
- (3) Removing an historic building or structure in a complex; or removing a building facade; or removing a significant later addition that is important in defining the historic character of a site or the surrounding district or neighborhood.
  - It is staff's opinion that the non-historic shed is not a significant element to the site or surrounding neighborhood.
- (4) Removing buildings or structures that would otherwise qualify as contributing, as set forth in section 102-62(3).

Although the main structure under review is a historic and contributing building the shed is not. It is staff's opinion that the shed under review will not qualify to be contributing to the building or site in a near future.

Staff finds that the requested demolition of a non-historic shed can be consider by the Commission as it conforms with the current ordinance for demolition set under the LDR's. If approved, this will be the only required reading.