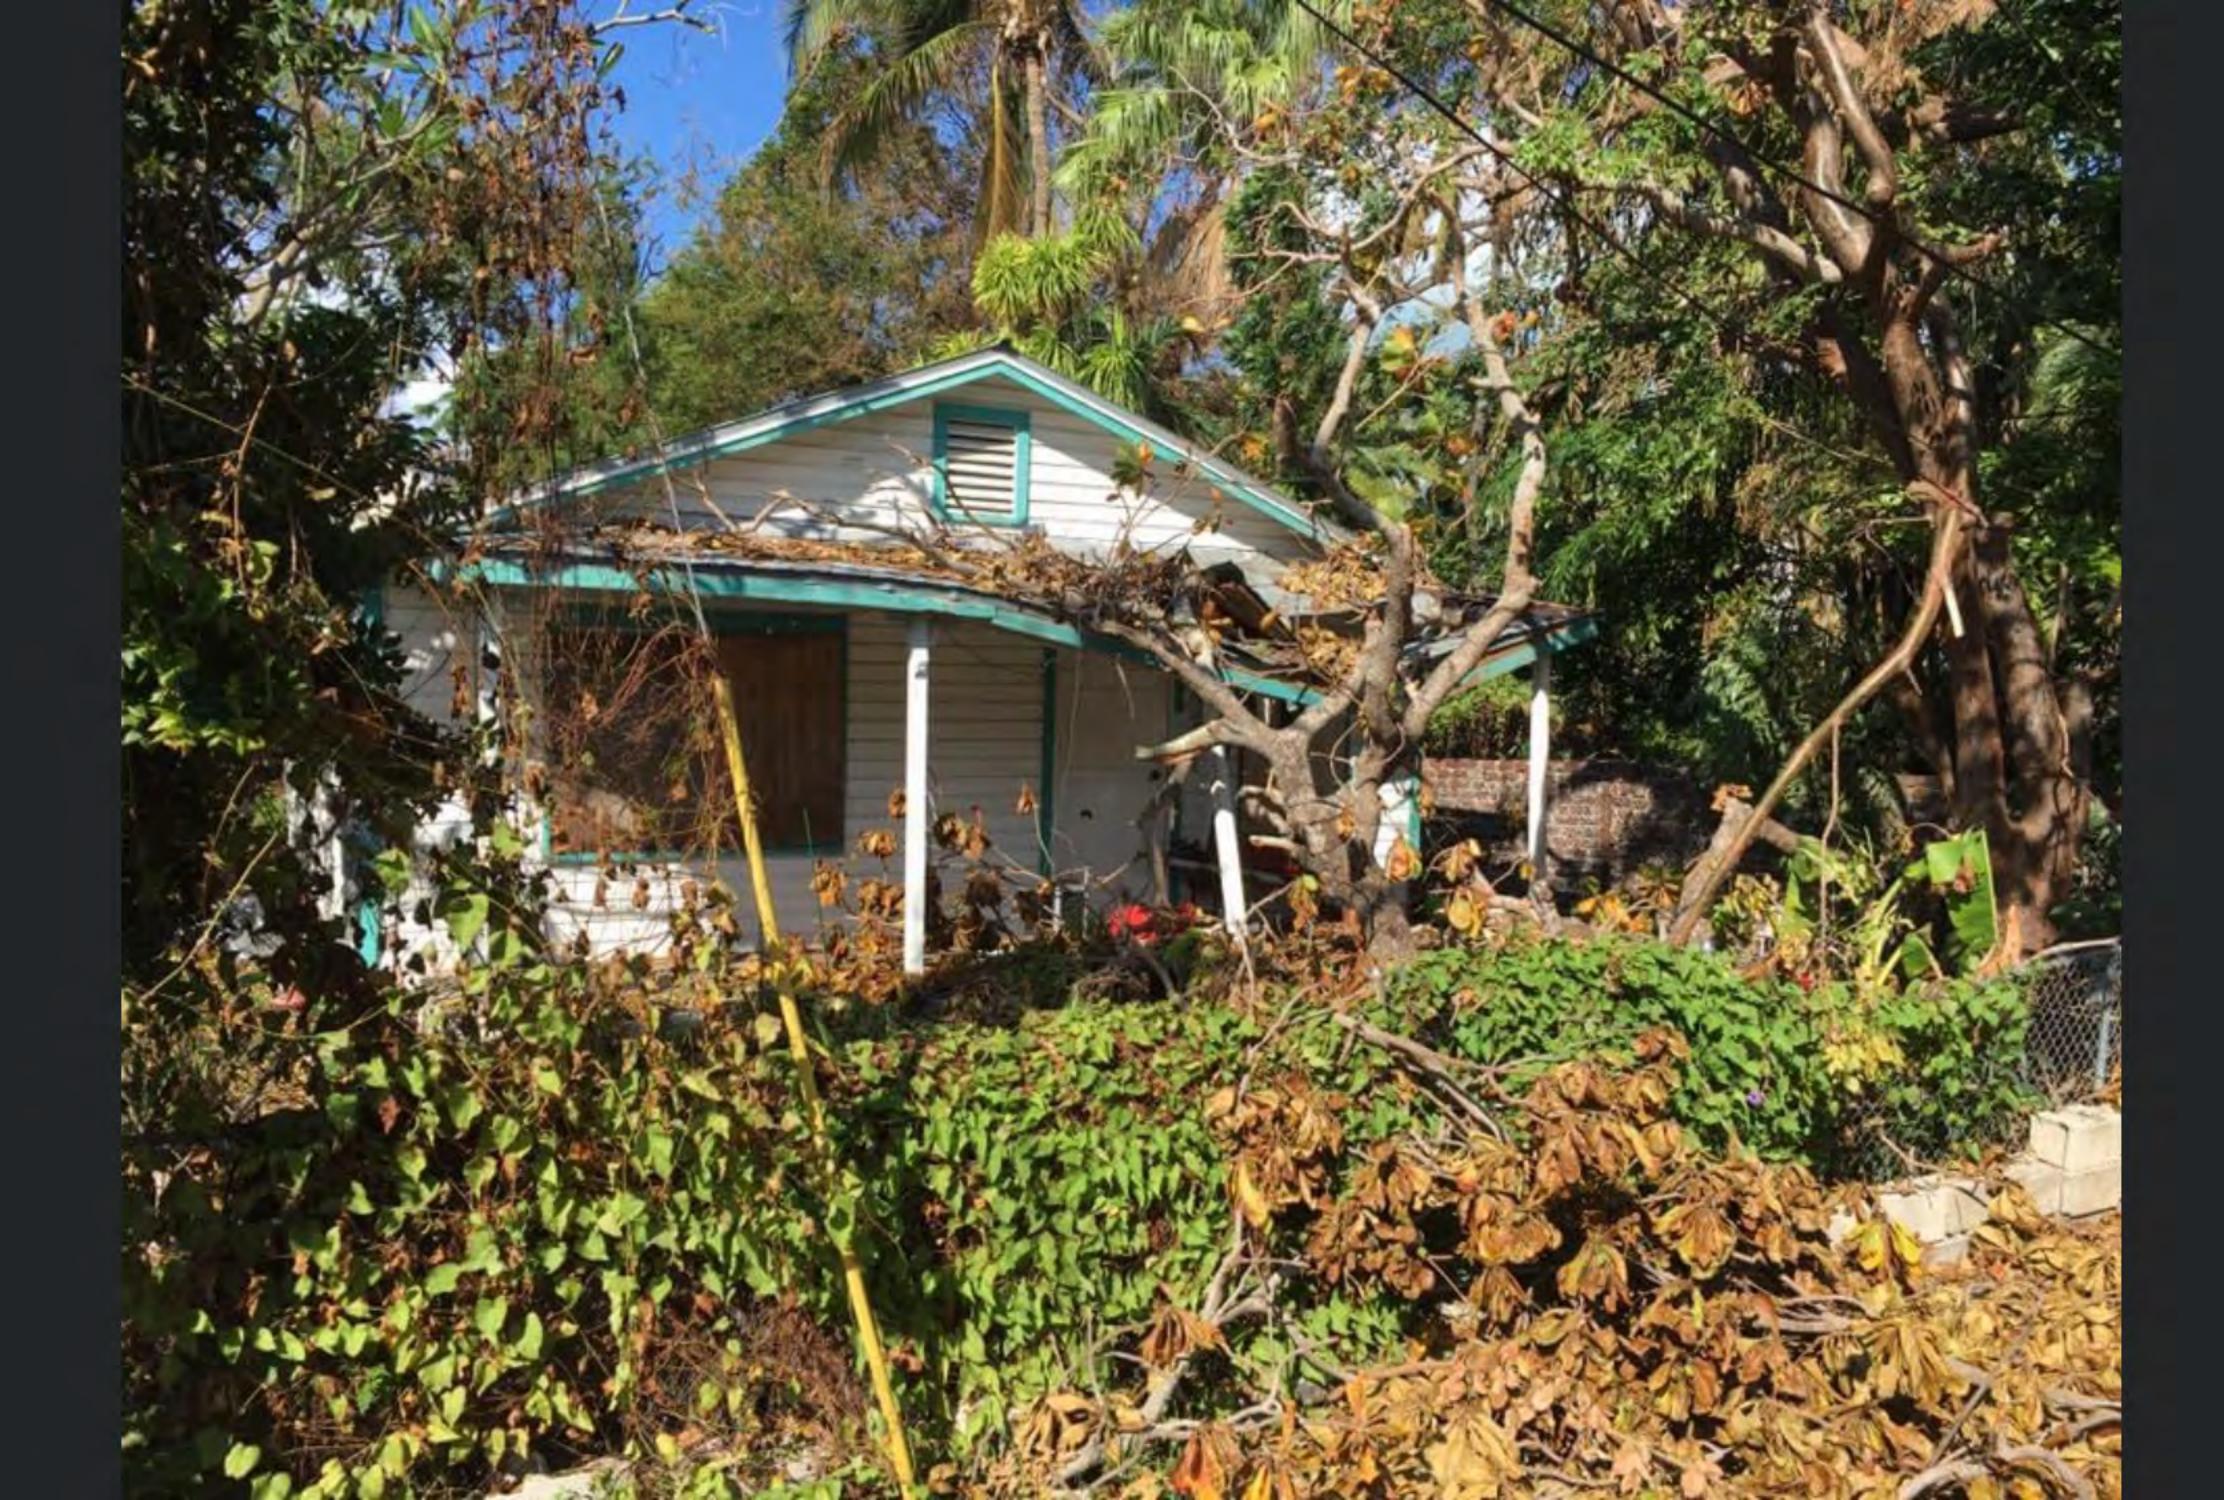

### **Site Facts:**

The site under review contains a one-story main house listed as a contributing resource to the historic district. The house was built circa 1933 and its north side yard abuts the Hemingway house property. During Hurricane Irma the front porch was severely damaged by a tree that felt over. Currently the concrete floor is the only remnant of the historic porch. A one-story shed structure was added to the rear of the house at some point.