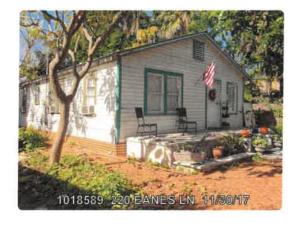

### **Site Facts:**

The site under review contains a one-story main house listed as a contributing resource to the historic district. The house was built circa 1933 and its north side yard abuts the Hemingway house property. During Hurricane Irma the front porch was severely damaged by a tree that felt over. Currently the concrete floor is the only remnant of the historic porch. A one-story shed structure was added to the rear of the house at some point.

### **Staff Analysis:**

The Certificate of Appropriateness under review proposes the demolition of a non-historic shed structure located at the rear of the historic house. In addition, less than 30" height wood decks located at the rear of the house will be removed. The submitted plans include a new covered porch that will be located at the rear of the house.