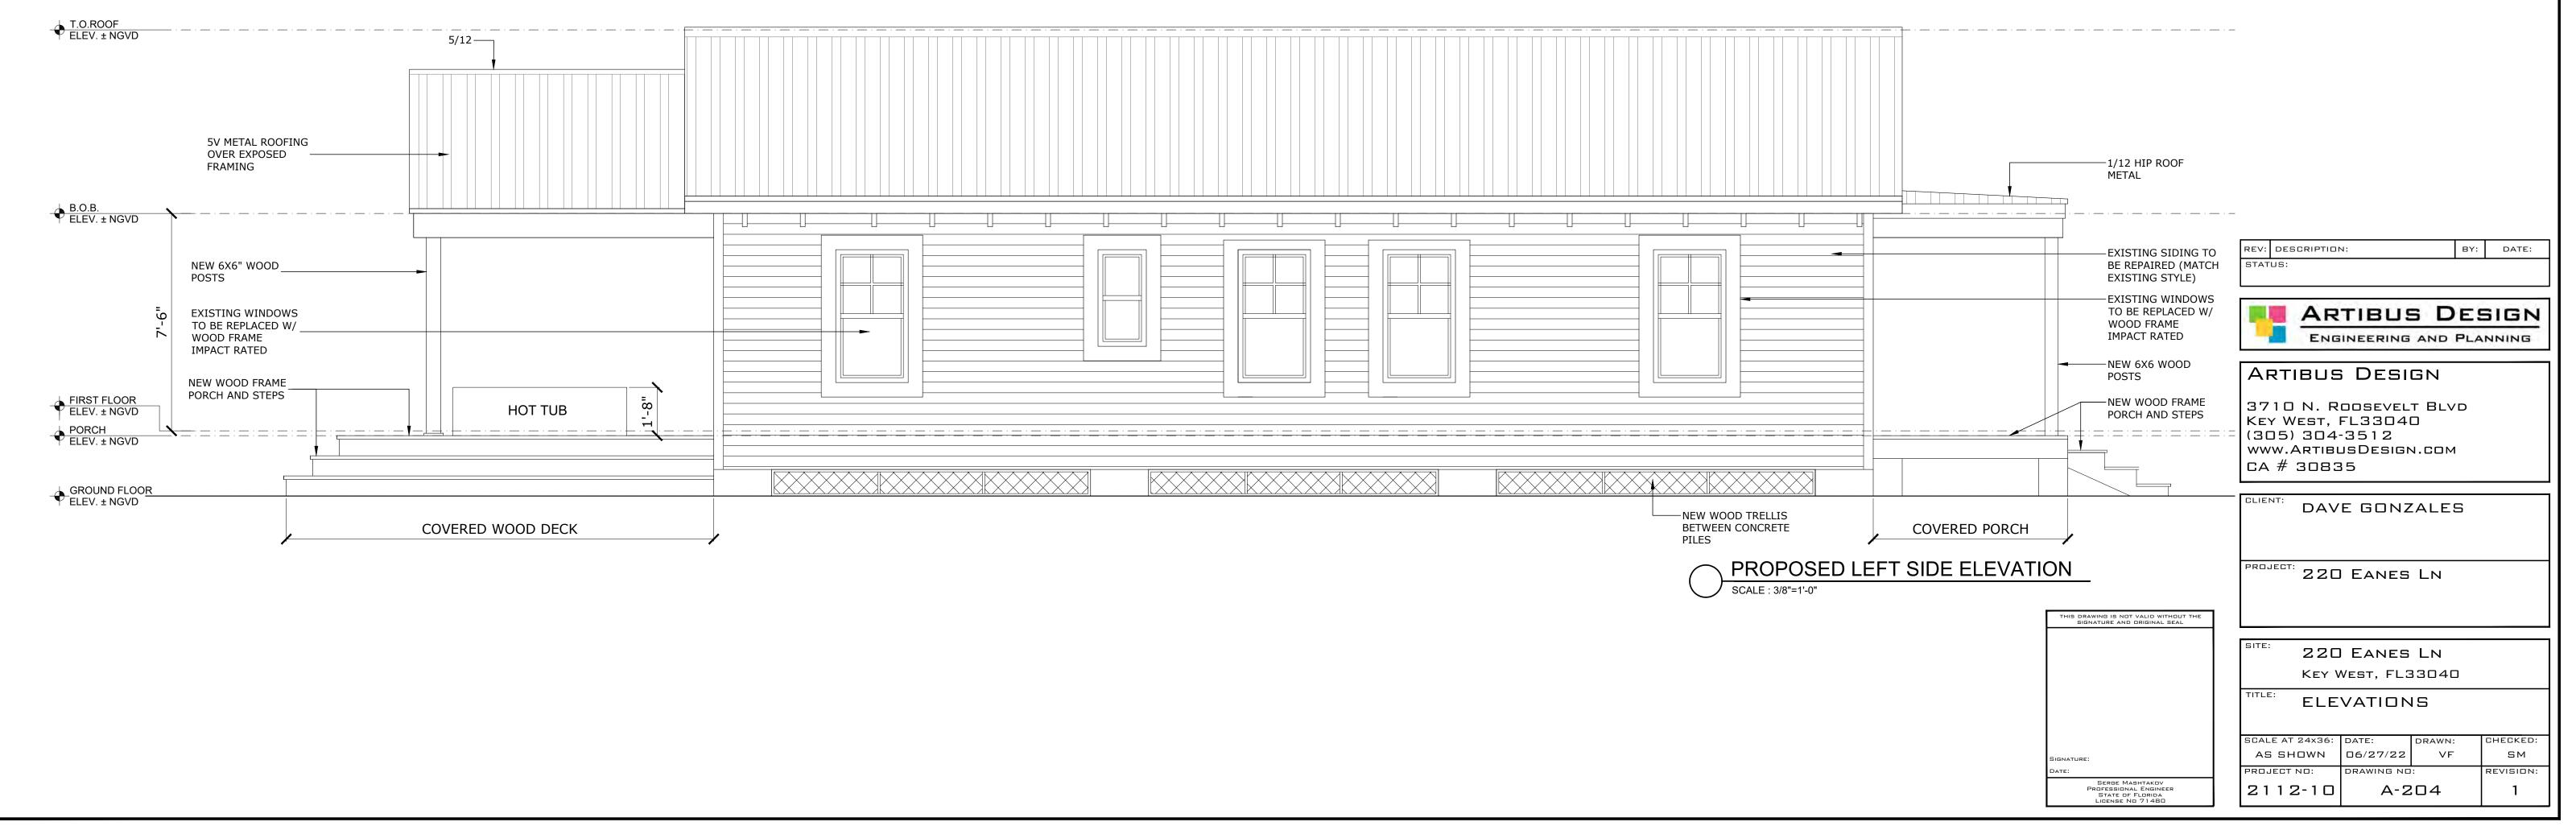

### **Staff Analysis:**

The Certificate of Appropriateness under review proposes the demolition of a non-historic shed structure located at the rear of the historic house. In addition, less than 30" height wood decks located at the rear of the house will be removed. The submitted plans include a new covered porch that will be located at the rear of the house.