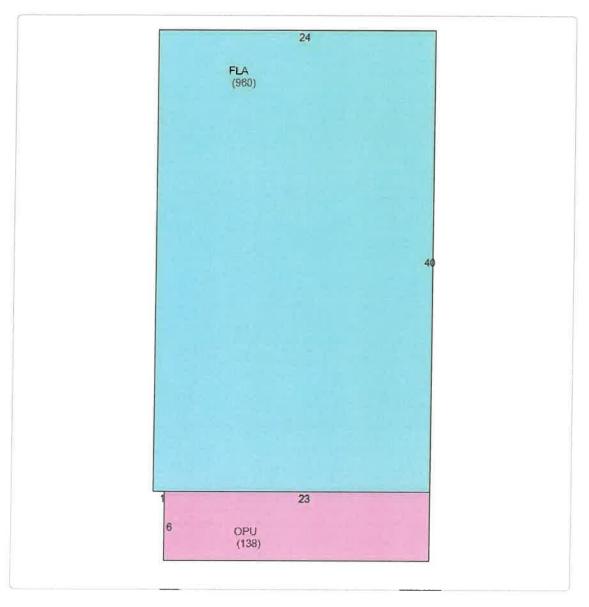

### **Site Facts:**

The site under review contains a one-story main house listed as a contributing resource to the historic district. The house was built circa 1933 and its north side yard abuts the Hemingway house property. During Hurricane Irma the front porch was severely damaged by a tree that felt over. Currently the concrete floor is the only remnant of the historic porch. A one-story shed structure was added to the rear of the house at some point.

### **Staff Analysis:**

The Certificate of Appropriateness under review proposes the demolition of a non-historic shed structure located at the rear of the historic house. In addition, less than 30" height wood decks located at the rear of the house will be removed. The submitted plans include a new covered porch that will be located at the rear of the house.