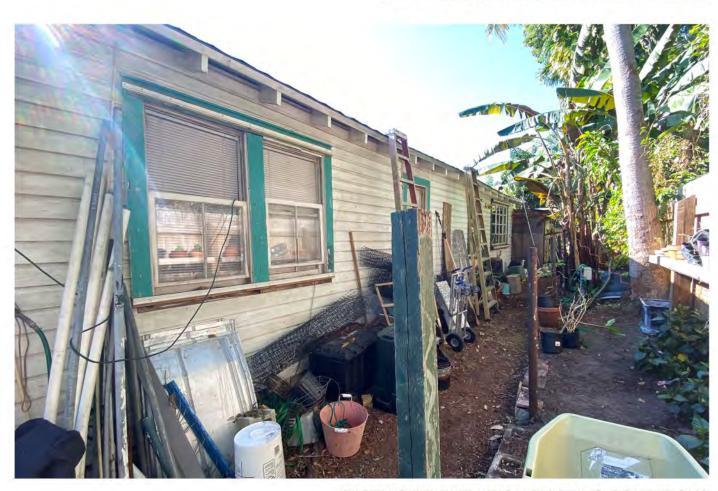

### **Site Facts:**

The site under review contains a one-story main house listed as a contributing resource to the historic district. The house was built circa 1933 and its north side yard abuts the Hemingway house property. During Hurricane Irma the front porch was severely damaged by a tree that felt over. Currently the concrete floor is the only remnant of the historic porch. A one-story shed structure was added to the rear of the house at some point.

### **Staff Analysis:**

The Certificate of Appropriateness under review proposes the demolition of a non-historic shed structure located at the rear of the historic house. In addition, less than 30" height wood decks located at the rear of the house will be removed. The submitted plans include a new covered porch that will be located at the rear of the house.