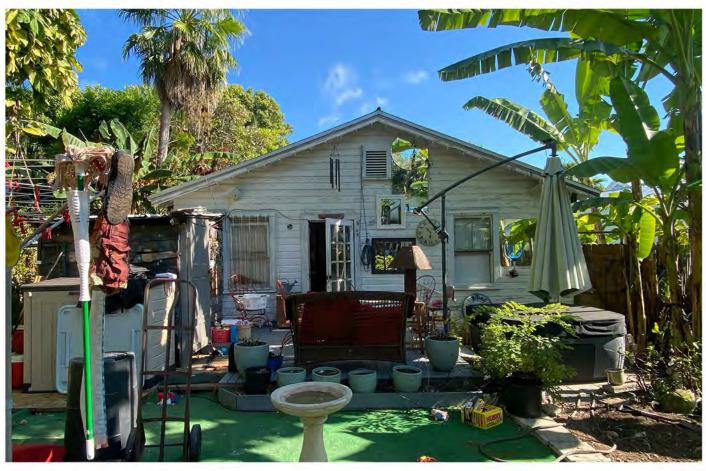

### **Site Facts:**

The site under review contains a one-story main house listed as a contributing resource to the historic district. The house was built circa 1933 and its north side yard abuts the Hemingway house property. During Hurricane Irma the front porch was severely damaged by a tree that felt over. Currently the concrete floor is the only remnant of the historic porch. A one-story shed structure was added to the rear of the house at some point.

### **Staff Analysis:**

The Certificate of Appropriateness under review proposes the demolition of a non-historic shed structure located at the rear of the historic house. In addition, less than 30" height wood decks located at the rear of the house will be removed. The submitted plans include a new covered porch that will be located at the rear of the house.