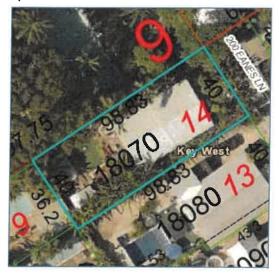

### **Site Facts:**

The site under review contains a one-story main house listed as a contributing resource to the historic district. The house was built circa 1933 and its north side yard abuts the Hemingway house property. During Hurricane Irma the front porch was severely damaged by a tree that felt over. Currently the concrete floor is the only remnant of the historic porch. A one-story shed structure was added to the rear of the house at some point.