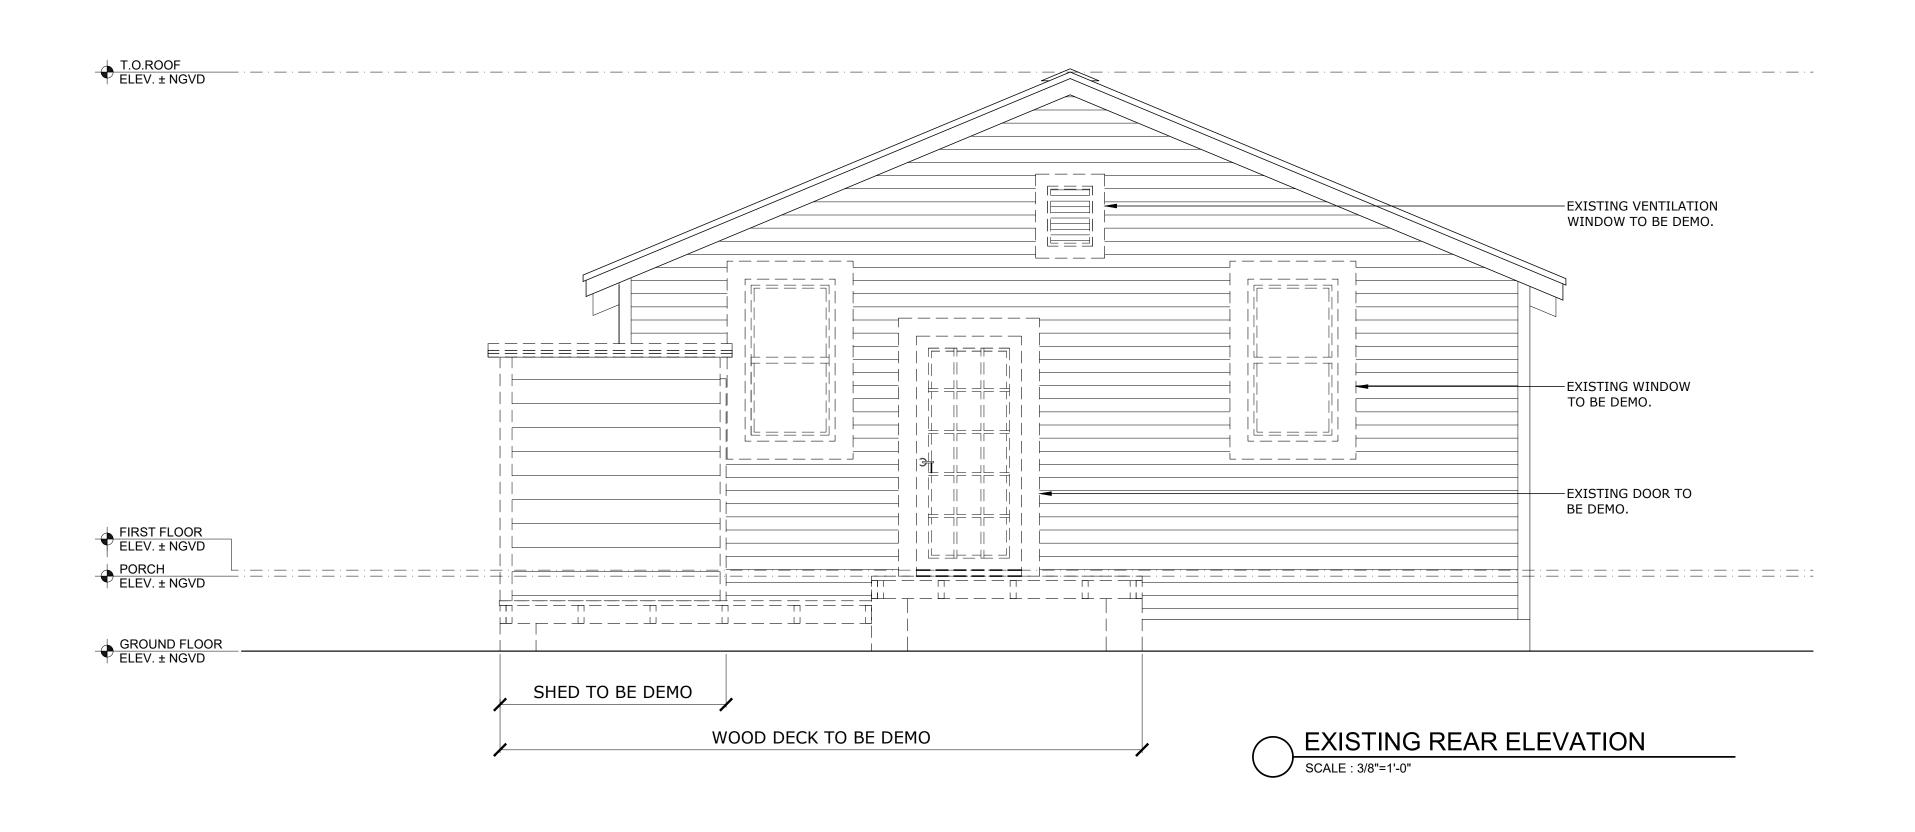

### **Description of Work:**

Demolition of non-historic shed at rear of existing structure.

### **Site Facts:**

The site under review contains a one-story main house listed as a contributing resource to the historic district. The house was built circa 1933 and its north side yard abuts the Hemingway house property. During Hurricane Irma the front porch was severely damaged by a tree that felt over. Currently the concrete floor is the only remnant of the historic porch. A one-story shed structure was added to the rear of the house at some point.

### **Staff Analysis:**

The Certificate of Appropriateness under review proposes the demolition of a non-historic shed structure located at the rear of the historic house. In addition, less than 30" height wood decks located at the rear of the house will be removed. The submitted plans include a new covered porch that will be located at the rear of the house.

Proposed demolition for non-historic shed.

The Historic Architectural Review Commission shall not issue a certificate of appropriateness that would result in:

(1) Removing buildings or structures that are important in defining the overall historic character of a district or neighborhood so that the character is diminished.

It is staff's opinion that the non-historic rear shed is not a structure that define the site's historic character.

- (2) Removing historic buildings or structures and thus destroying the historic relationship between buildings or structures and open space.
  - The structure under review is not historic and its demolition will not affect any urban relationship acquired through time.
- (3) Removing an historic building or structure in a complex; or removing a building facade; or removing a significant later addition that is important in defining the historic character of a site or the surrounding district or neighborhood.
  - It is staff's opinion that the non-historic shed is not a significant element to the site or surrounding neighborhood.
- (4) Removing buildings or structures that would otherwise qualify as contributing, as set forth in section 102-62(3).

Although the main structure under review is a historic and contributing building the shed is not. It is staff's opinion that the shed under review will not qualify to be contributing to the building or site in a near future.

Staff finds that the requested demolition of a non-historic shed can be consider by the Commission as it conforms with the current ordinance for demolition set under the LDR's. If approved, this will be the only required reading.