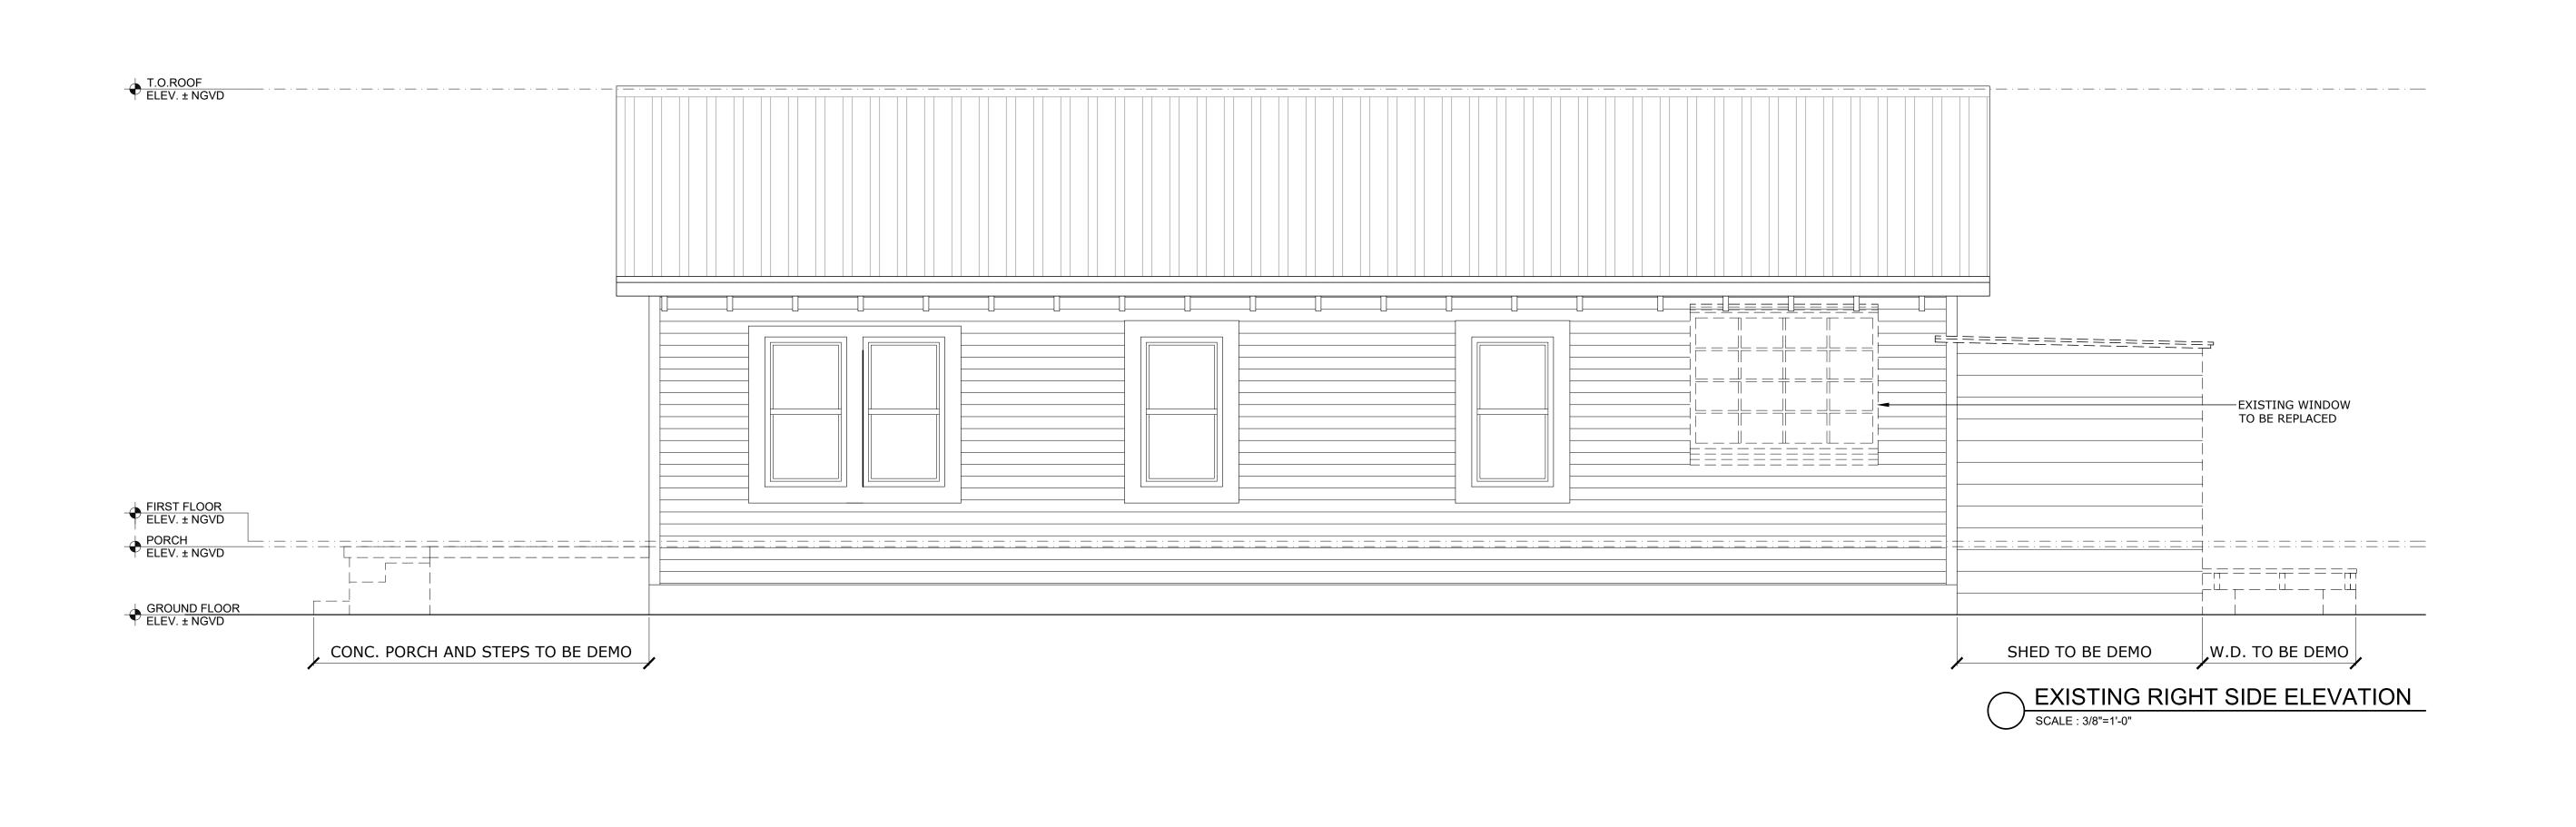

### **Description of Work:**

Demolition of non-historic shed at rear of existing structure.

### **Site Facts:**

The site under review contains a one-story main house listed as a contributing resource to the historic district. The house was built circa 1933 and its north side yard abuts the Hemingway house property. During Hurricane Irma the front porch was severely damaged by a tree that felt over. Currently the concrete floor is the only remnant of the historic porch. A one-story shed structure was added to the rear of the house at some point.

### **Staff Analysis:**

The Certificate of Appropriateness under review proposes the demolition of a non-historic shed structure located at the rear of the historic house. In addition, less than 30" height wood decks located at the rear of the house will be removed. The submitted plans include a new covered porch that will be located at the rear of the house.

Proposed demolition for non-historic shed.

The Historic Architectural Review Commission shall not issue a certificate of appropriateness that would result in:

(1) Removing buildings or structures that are important in defining the overall historic character of a district or neighborhood so that the character is diminished.

It is staff's opinion that the non-historic rear shed is not a structure that define the site's historic character.

- (2) Removing historic buildings or structures and thus destroying the historic relationship between buildings or structures and open space.
  - The structure under review is not historic and its demolition will not affect any urban relationship acquired through time.
- (3) Removing an historic building or structure in a complex; or removing a building facade; or removing a significant later addition that is important in defining the historic character of a site or the surrounding district or neighborhood.
  - It is staff's opinion that the non-historic shed is not a significant element to the site or surrounding neighborhood.
- (4) Removing buildings or structures that would otherwise qualify as contributing, as set forth in section 102-62(3).

Although the main structure under review is a historic and contributing building the shed is not. It is staff's opinion that the shed under review will not qualify to be contributing to the building or site in a near future.

Staff finds that the requested demolition of a non-historic shed can be consider by the Commission as it conforms with the current ordinance for demolition set under the LDR's. If approved, this will be the only required reading.