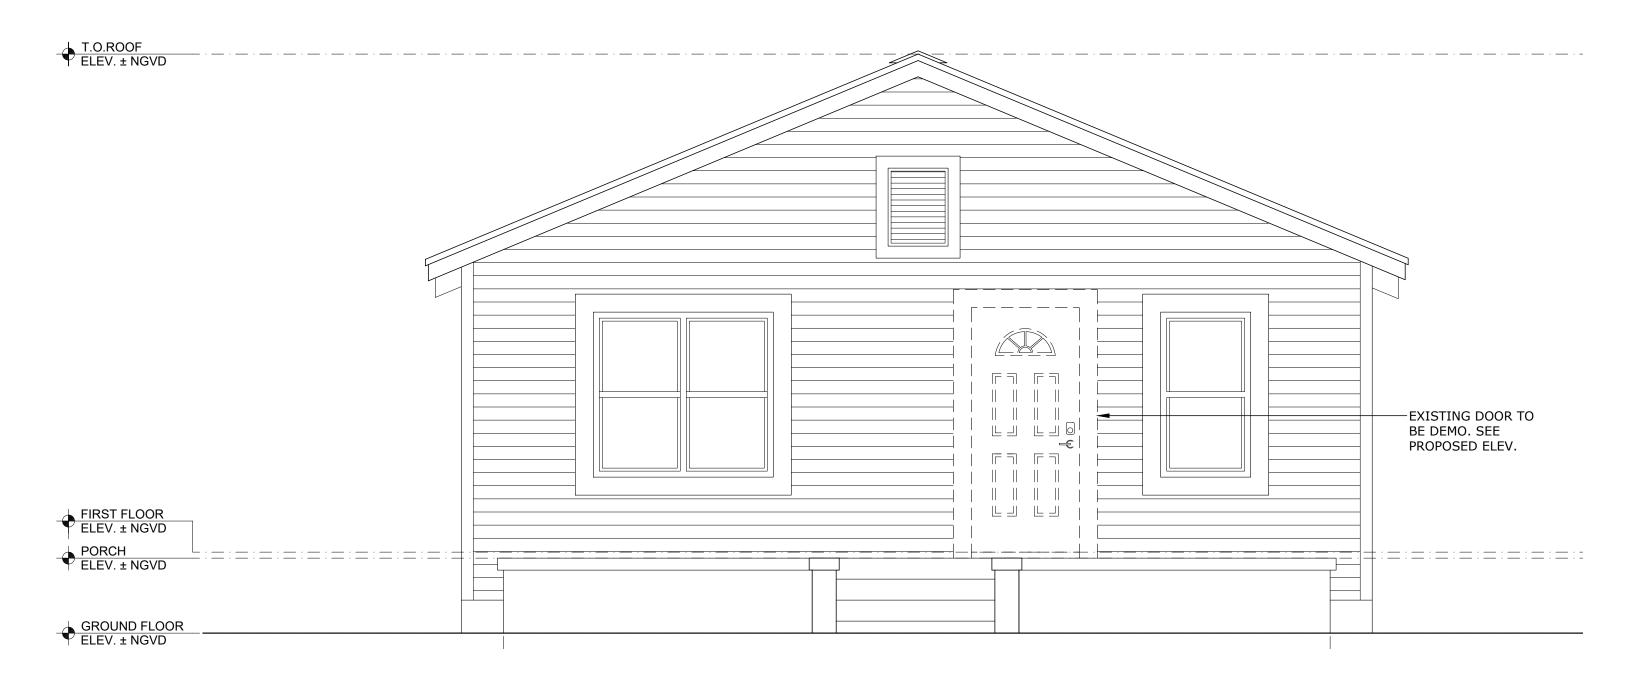

Proposed demolition for non-historic shed.

The Historic Architectural Review Commission shall not issue a certificate of appropriateness that would result in:

(1) Removing buildings or structures that are important in defining the overall historic character of a district or neighborhood so that the character is diminished.

It is staff's opinion that the non-historic rear shed is not a structure that define the site's historic character.

- (2) Removing historic buildings or structures and thus destroying the historic relationship between buildings or structures and open space.
  - The structure under review is not historic and its demolition will not affect any urban relationship acquired through time.
- (3) Removing an historic building or structure in a complex; or removing a building facade; or removing a significant later addition that is important in defining the historic character of a site or the surrounding district or neighborhood.
  - It is staff's opinion that the non-historic shed is not a significant element to the site or surrounding neighborhood.
- (4) Removing buildings or structures that would otherwise qualify as contributing, as set forth in section 102-62(3).

Although the main structure under review is a historic and contributing building the shed is not. It is staff's opinion that the shed under review will not qualify to be contributing to the building or site in a near future.