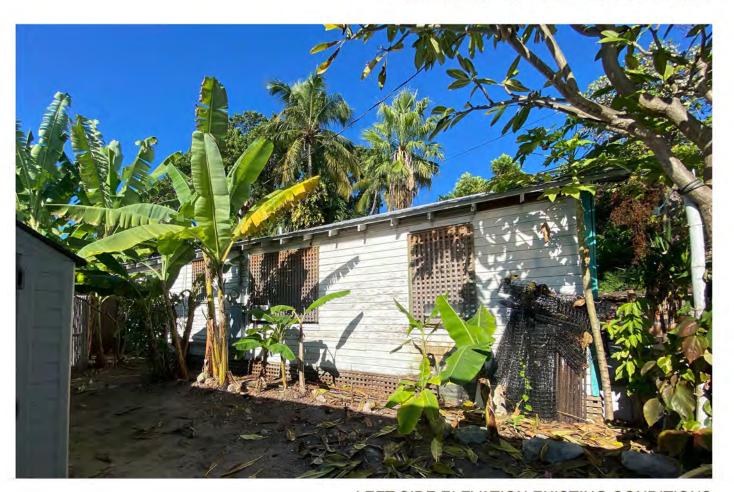

### **Site Facts:**

The site under review contains a one-story main house listed as a contributing resource to the historic district. The house was built circa 1933 and its north side yard abuts the Hemingway house property. During Hurricane Irma the front porch was severely damaged by a tree that felt over. Currently the concrete floor is the only remnant of the historic porch. A one-story shed structure was added to the rear of the house at some point.

### **Staff Analysis:**

The Certificate of Appropriateness under review proposes the demolition of a non-historic shed structure located at the rear of the historic house. In addition, less than 30" height wood decks located at the rear of the house will be removed. The submitted plans include a new covered porch that will be located at the rear of the house.