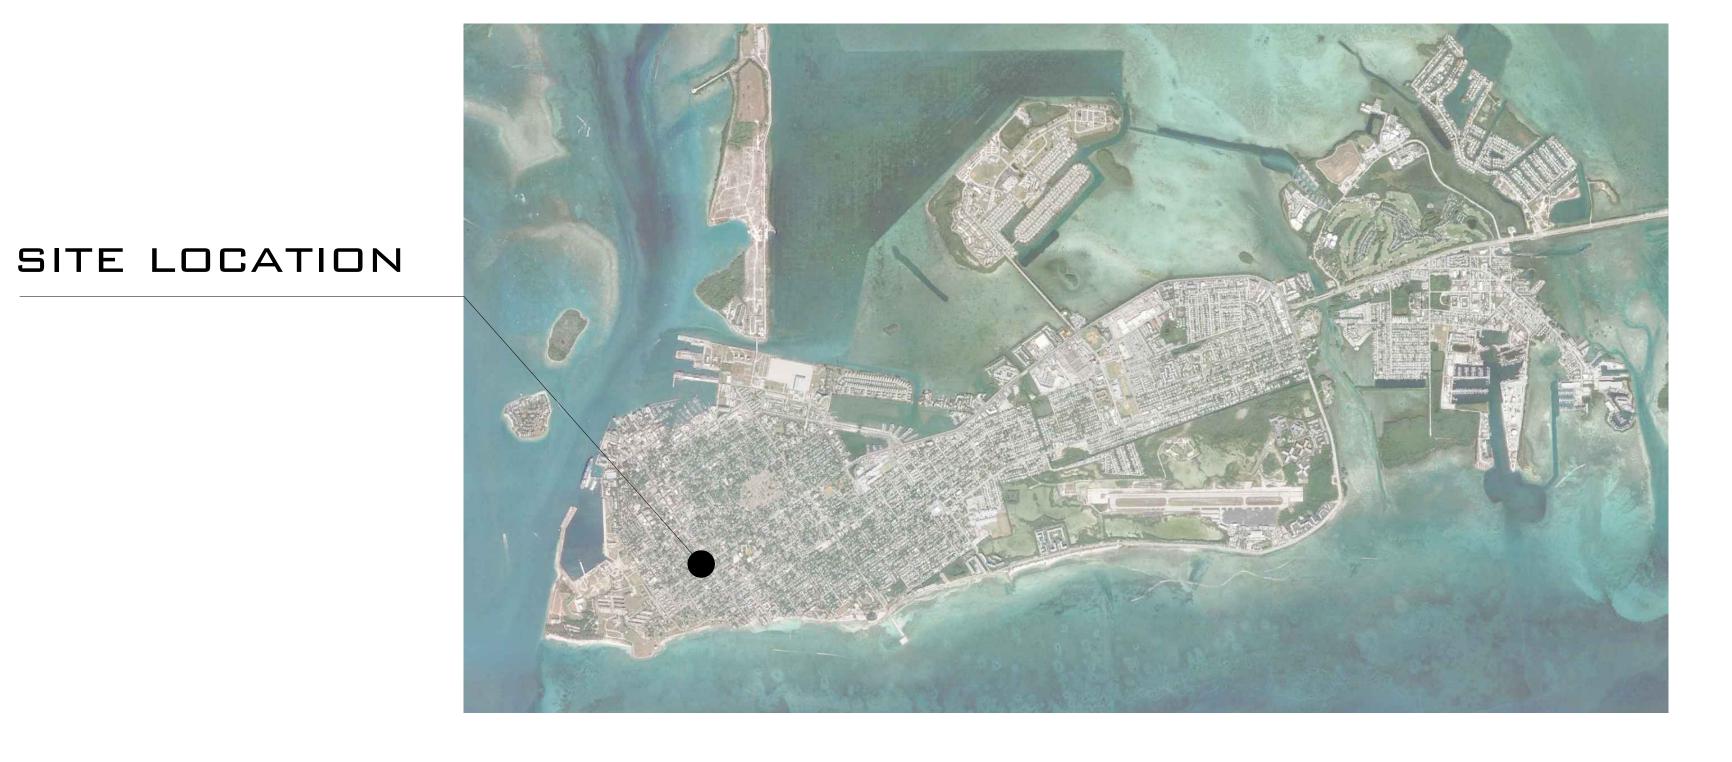

Meeting Date: July 27, 2022

Applicant: Artibus Design

Application Number: H2022-0028

Address: 220 Eanes Lane

### **Site Facts:**

The site under review contains a one-story main house listed as a contributing resource to the historic district. The house was built circa 1933 and its north side yard abuts the Hemingway house property. During Hurricane Irma the front porch was severely damaged by a tree that felt over. Currently the concrete floor is the only remnant of the historic porch. A one-story shed structure was added to the rear of the house at some point.