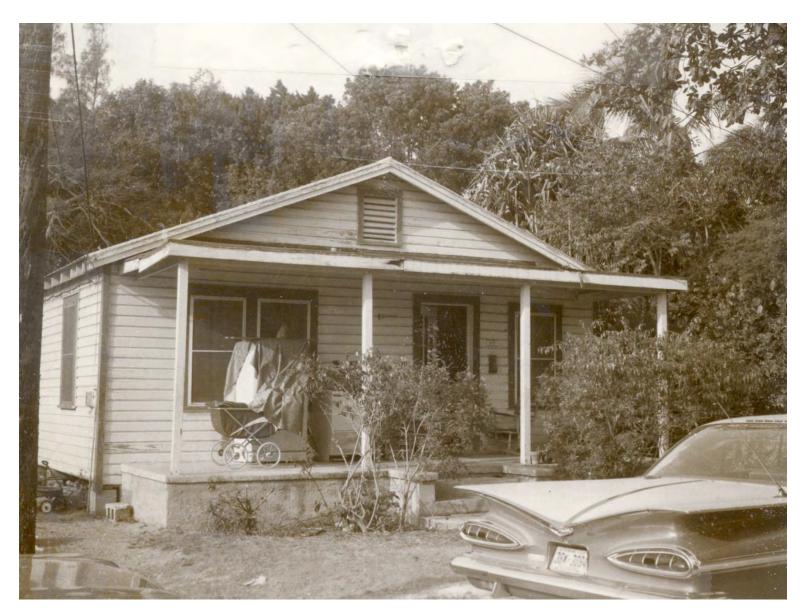

### **Site Facts:**

The site under review contains a one-story main house listed as a contributing resource to the historic district. The house was built circa 1933 and its north side yard abuts the Hemingway house property. During Hurricane Irma the front porch was severely damaged by a tree that felt over. Currently the concrete floor is the only remnant of the historic porch. A one-story shed structure was added to the rear of the house at some point.