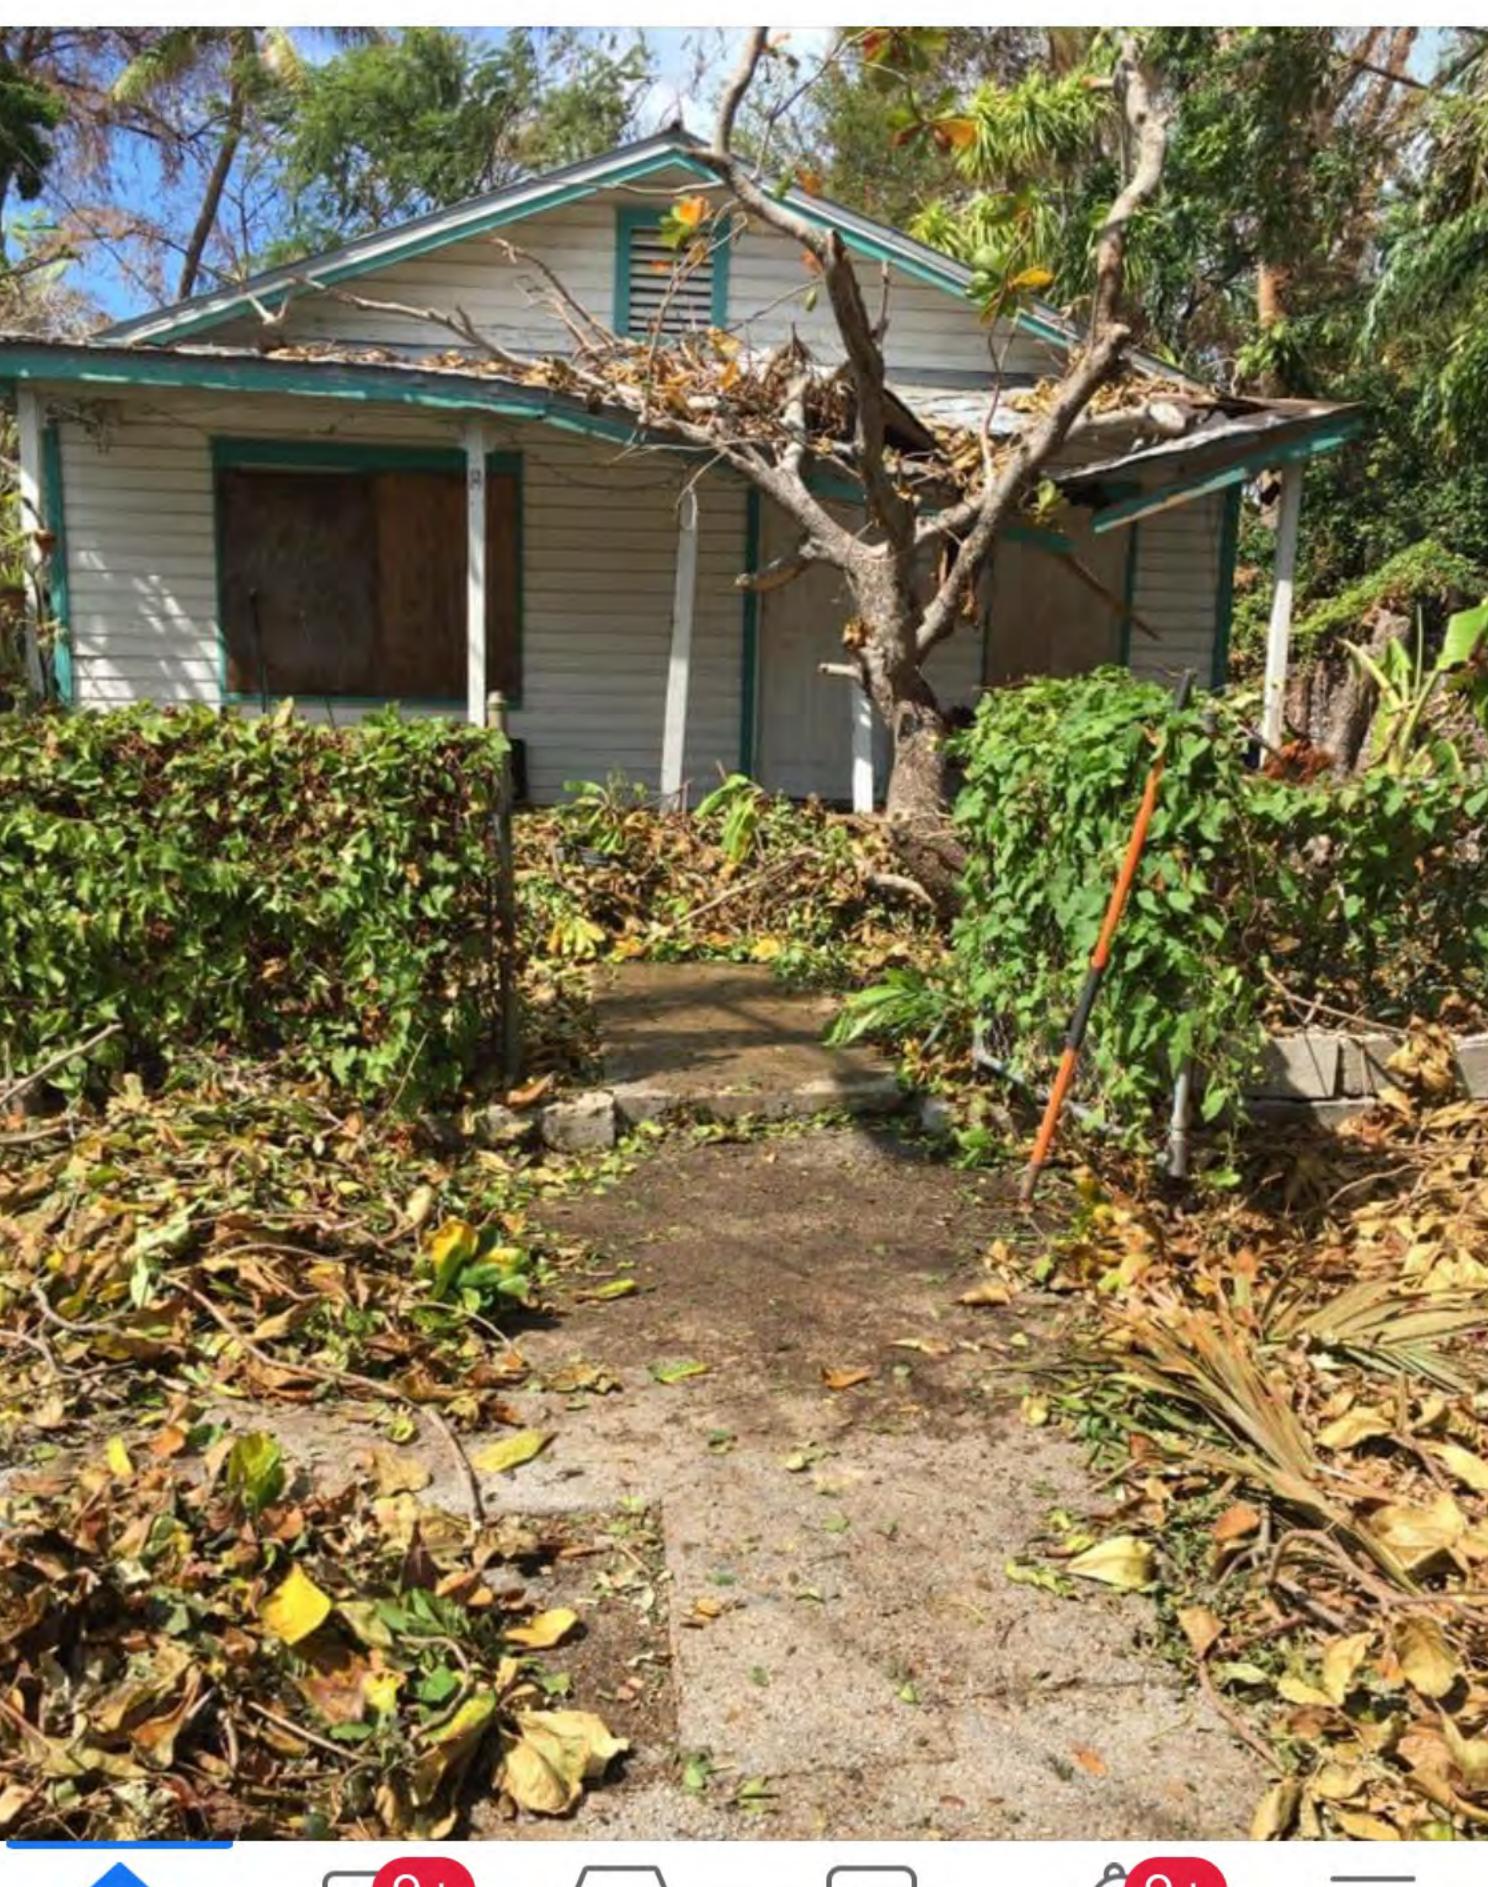

### **Site Facts:**

The site under review contains a one-story main house listed as a contributing resource to the historic district. The house was built circa 1933 and its north side yard abuts the Hemingway house property. During Hurricane Irma the front porch was severely damaged by a tree that felt over. Currently the concrete floor is the only remnant of the historic porch. A one-story shed structure was added to the rear of the house at some point.

Proposed demolition for non-historic shed.

The Historic Architectural Review Commission shall not issue a certificate of appropriateness that would result in:

(1) Removing buildings or structures that are important in defining the overall historic character of a district or neighborhood so that the character is diminished.