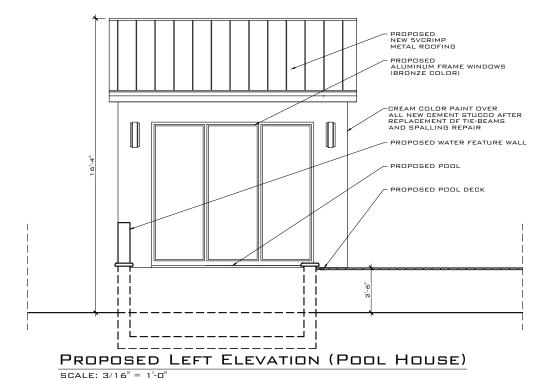

Proposed changes to the house highlighted in green.

In addition, the plan includes a new accessory structure which will be visible from Tropical Street. The one-story structure will be rectangular in footprint and will have a front gable roof. Due to FEMA regulations the structure is elevated, and its maximum height is 16'-4" from grade. The

structure will have aluminum doors and windows with bronze frames, smooth stucco finished walls and 5 v-crimp aluminum panels as finish material for the roof. A pool is proposed on the northwest side of the lot and a 29" tall deck is proposed behind the house. Fences are proposed through the perimeter and a driveway will allow for one off-street parking.