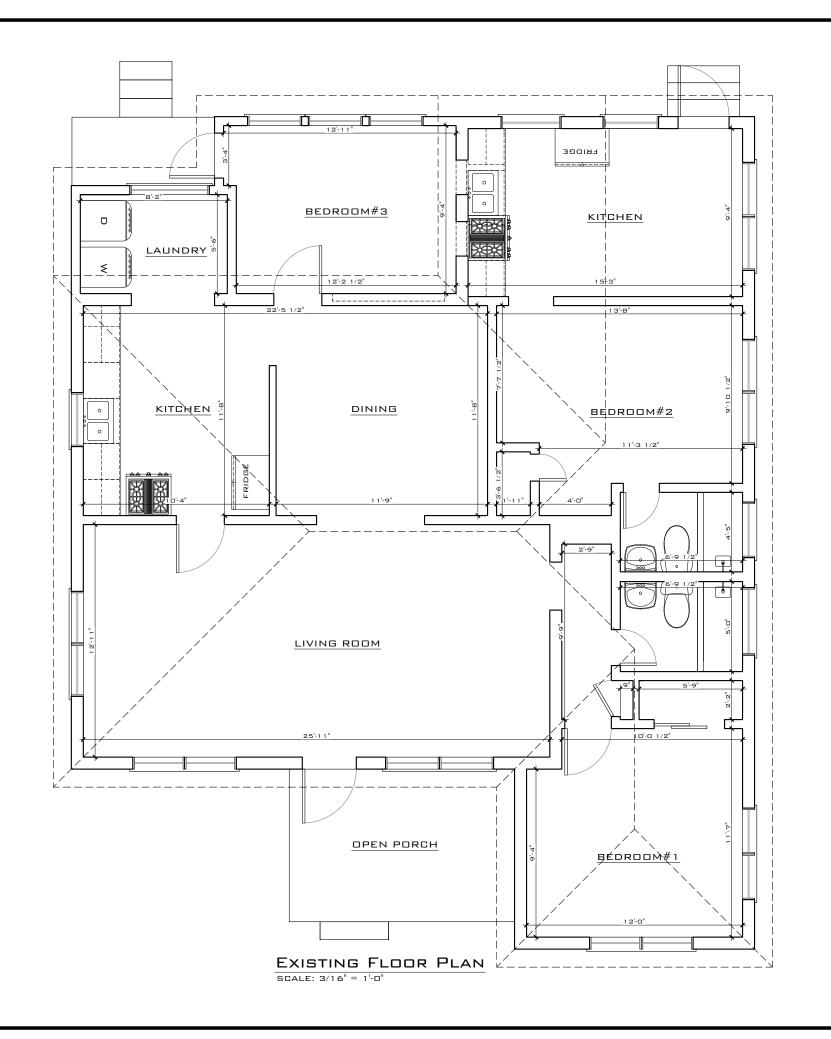

ARTIBUS DESIGN
3710 N. ROOSEVELT BLVD
KEY WEST, FL 33040
(305) 304-3512
www.ARTIBUSDESIGN.COM CA # 30835

Luis Cobo

1235 WASHINGTON ST

1235 Washington St, KEY WEST, FL 33040

EXISTING FLOOR PLAN

ΠA AS SHOWN 06/14/22 SAM 2203-06 A-1 🗆 1