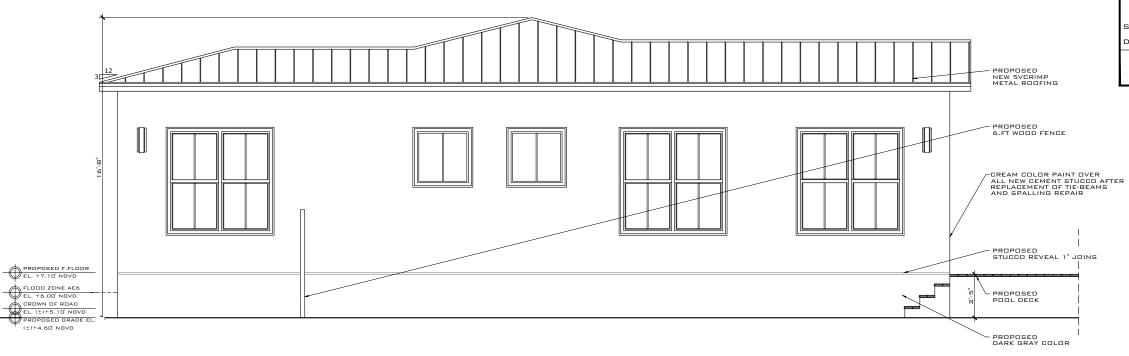

### EXISTING LEFT ELEVATION

SCALE: 3/16" = 1'-0"

PROPOSED LEFT ELEVATION

SCALE: 3/16" = 1'-0"

REV: DESCRIPTION: BY: DATE:

ARTIBUS DESIGN
3710 N. ROOSEVELT BLVD
KEY WEST, FL 33040
(305) 304-3512
www.ARTIBUSDESIGN.COM
CA # 30835

LUIS COBO

1235 Washington St

1235 Washington St, Key West, FL 33040

PROPOSED ELEVATION

SGALE AT 11x17: DATE: DRAWN: CHECKED:
AS SHOWN 06/14/22 0A SAM

PROJECT NO: DRAWING NO: REVISION:
2203-06 A-106 1

PROPOSED FRONT ELEVATION (POOL House)

The plan includes a small flat roof supported by one concrete column to serve as a front porch. Due to the need of elevating the finish floor to comply with FEMA flood maps the design includes adding 2'-2" to the exterior walls; this will allow raising the interior floor to the required flood level. The increase in floor height will also create a modification in the front porch deck and will add steps for access. The plan also includes an addition to the northwest corner of the house that

will add a small rear deck to the interior space. Alterations to the house include new aluminum windows, doors, and siders at the rear all with bronze color frames and new roof covered with 5 v-crimp metal panels. The form of the roof will resemble the existing one and the new rear addition roof will be a side gable roof. Tiger wood siding will be added to the east wall of the front porch. Concrete spalling will be repaired, and the house will have a new stucco smooth finish. Paint will be beige.