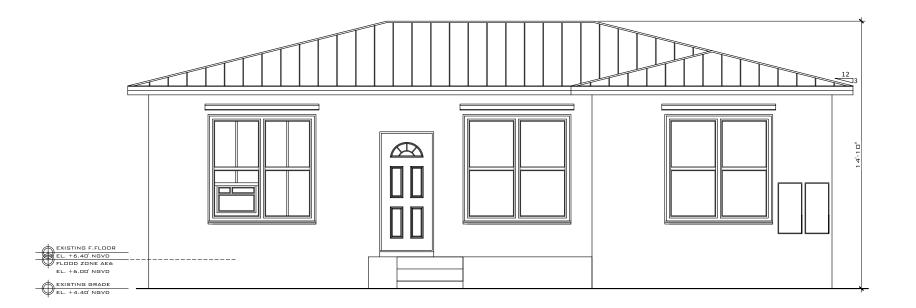

### EXISTING FRONT ELEVATION

SCALE: 3/16" = 1'-0"

PROPOSED FRONT ELEVATION

SCALE: 3/16" = 1'-0"

THIS DRAWING IS NOT VALID WITHOUT THE SIGNATURE AND ORIGINAL SEAL

SIGNATURE:

DATE:

SERGE MASHTAKOV
PROFESSIONAL ENGINEER
STATE OF FLORIDA
LICENSE NO 71480

REV: DESCRIPTION: BY: DATE:
STATUS: FINAL

ARTIBUS DESIGN
3710 N. ROOSEVELT BLVD
KEY WEST, FL 33040
(305) 304-3512
www.ARTIBUSDESIGN.COM
CA # 30835

ENT: LUIS COBO

1235 WASHINGTON ST

1 235 WASHINGTON ST, KEY WEST, FL 33040

PROPOSED ELEVATION