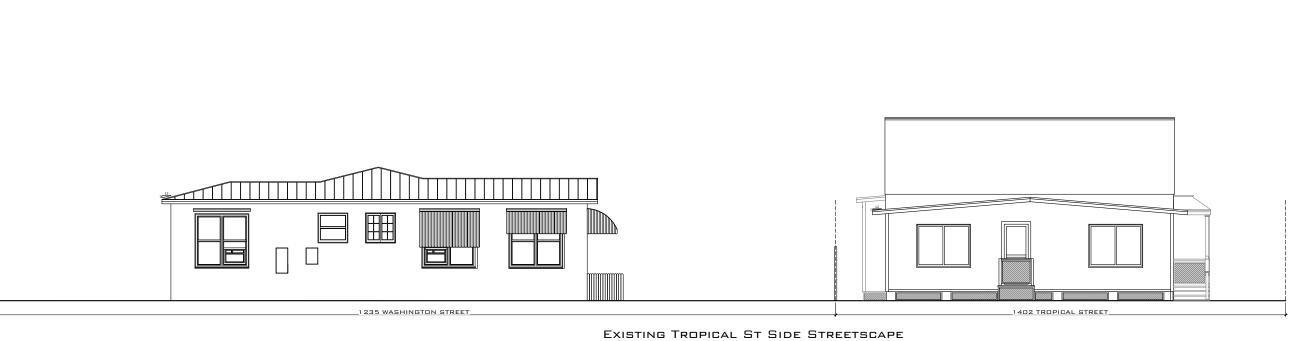

PROPOSED TROPICAL ST SIDE STREETSCAPE

BY: DATE: REV: DESCRIPTION: STATUS: FINAL

ARTIBUS DESIGN 3710 N. ROOSEVELT BLVD KEY WEST, FL 33040 (305) 304-3512 www.ARTIBUSDESIGN.COM

Luis Cobo

CA # 30835

1235 WASHINGTON ST

1235 Washington St, KEY WEST, FL 33040

STREETSCAPE

ΠA AS SHOWN 06/14/22 SAM 2203-06 A-110

1235 WASHINGTON ST

1235 Washington St, KEY WEST, FL 33040

STREETSCAPE

ΠA AS SHOWN 06/14/22 SAM 2203-06 A-111 1

The Historic Architectural Review Commission will hold a public meeting at <u>5:00 p.m., July 27, 2022 at City</u> <u>Hall, 1300 White Street</u>, Key West, Florida. To view the live feed of the meeting, you can tune in to Comcast channel 77, AT&T Uverse channel 99, or type this link into your browser: If you wish to participate virtually, please contact HARC staff at 305-809-3973. The purpose of the hearing will be to consider a request for: