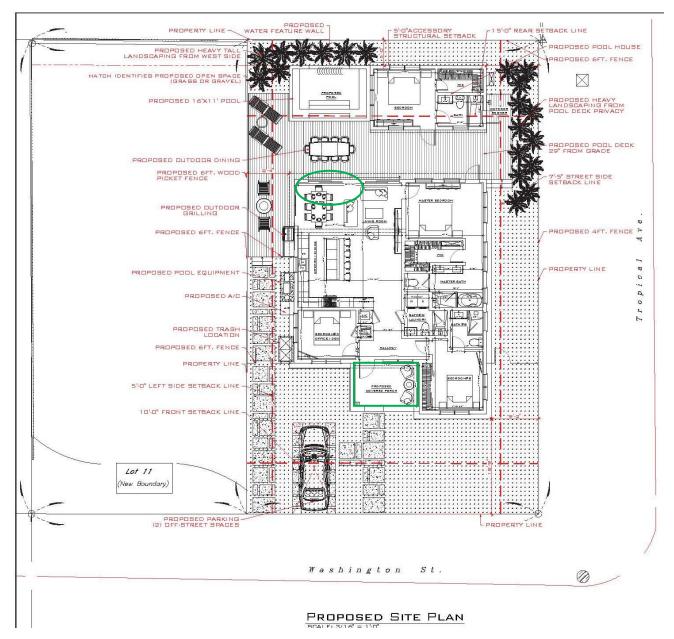

Proposed changes to the house highlighted in green.

In addition, the plan includes a new accessory structure which will be visible from Tropical Street. The one-story structure will be rectangular in footprint and will have a front gable roof. Due to FEMA regulations the structure is elevated, and its maximum height is 16'-4" from grade. The

structure will have aluminum doors and windows with bronze frames, smooth stucco finished walls and 5 v-crimp aluminum panels as finish material for the roof. A pool is proposed on the northwest side of the lot and a 29" tall deck is proposed behind the house. Fences are proposed through the perimeter and a driveway will allow for one off-street parking.

SITE DATA:

TOTAL SITE AREA: ±5,373.15 SQ.FT

LAND USE: HMDR (HISTORIC MEDIUM DENSITY RESIDENTIAL) FLOOD ZONE:

SETBACKS

FRONT:

1 0'-0" REQUIRED 18'-9" EXISTING

PROPOSED NO CHANGES

STREET SIDE: REQUIRED

7'-5" 9'-2" EXISTING NO CHANGES PROPOSED

LEFT SIDE: REQUIRED

5'-0" 8'-3" EXISTING

PROPOSED NO CHANGES

REAR: REQUIRED

1 5<sup>'</sup>-0" 26'-4" EXISTING 5'-0" PROPOSED

MAXIMUM IMPERVIOUS SURFACE RATIO:

REQUIRED: 60% (±3,223.8 SQ.FT.) EXISTING 34.3 % (±1,847.6 SQ.FT.) PROPOSED 50.2 % (±2,698.1 SQ.FT.)

MAXIMUM BUILDING COVERAGE:

REQUIRED 40% (±2,149.2 SQ.FT.) 33.1 % (±1,781.5 SQ.FT) EXISTING PROPOSED 37.7% (±2,029.8 SQ.FT.)

OPEN SPACE MINIMUM:

REQUIRED 35% (±1,880.6 SQ.FT.) 65.6% (±3,525.4 SQ.FT.) EXISTING 38.1% (±2,048.9 SQ.FT.) PROPOSED

> ARTIBUS DESIGN 3710 N. RODSEVELT BLVD KEY WEST, FL 33040 (305) 304-3512 www.ARTIBUSDESIGN.COM Luis Cobo 1235 WASHINGTON ST KEY WEST, FL 33040 2203-06 C-101

PROPOSED SITE PLAN

SCALE: 3/16" = 1'-0"

REV: DESCRIPTION: BY: DATE: STATUS: FINAL