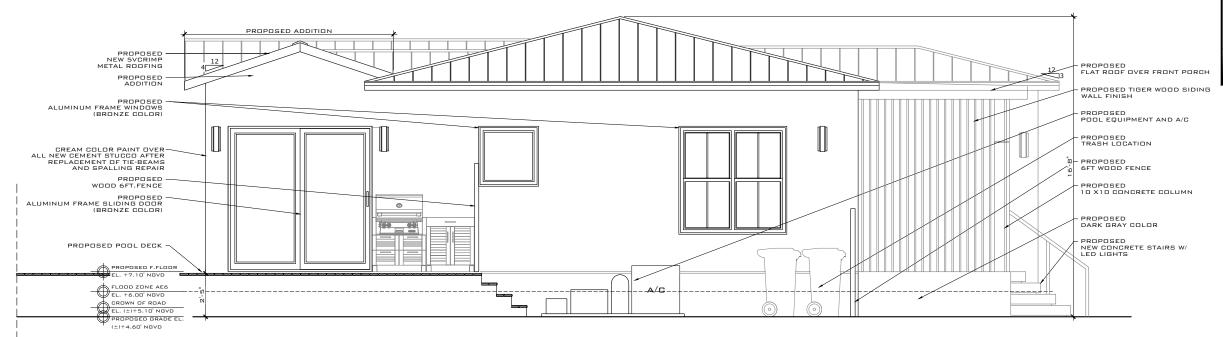

### PROPOSED STREET SIDE ELEVATION

SCALE: 3/16" = 1'-0"

REV: DESCRIPTION: BY: DATE:
STATUS: FINAL

### ARTIBUS DESIGN

3710 N. ROOSEVELT BLVD KEY WEST, FL 33040 (305) 304-3512 www.ARTIBUSDESIGN.COM CA # 30835

Luis Cobo

PROJEC

1235 WASHINGTON ST

1 2 3 5 Washington St, Key West, FL 3 3 0 4 0

PROPOSED ELEVATION