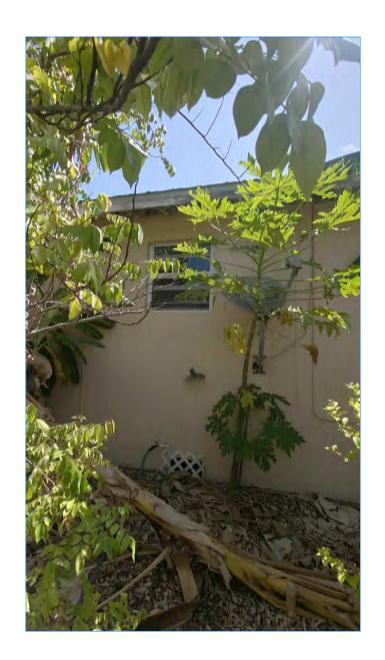

|
|                                                                                                                                                                                                                                                                                                |
|                                                                                                                                                                                                                                                                                                |



Sanborn Map 1942



Sanborn Map 1962

# PROJECT PHOTOS

### 1234 WASHINGTON (FRONT VIEW)





# 1234 WASHINGTON (REAR VIEW)





# 1234 WASHINGTON (STREET SIDE VIEW)





# 1234 WASHINGTON (LEFT SIDE VIEW)







### NOTES:

- 1. The legal descriptions shown hereon were authored by the undersigned.
- 2. Underground foundations and utilities were not located.
- 3. All angles are 90° (Measured & Record) unless otherwise noted.
- 4. Street address: 1235-1237 Washington Street, Key West, FL.
- 5. This survey is not valid without the signature and the original raised seal of a Florida licensed surveyor and mapper.
- 6. Lands shown hereon were not abstracted for rights-of-way, easements, ownership, or other instruments of record.
- 7. North Arrow is assumed and based on the legal description.
- 8. Elevations are shown in parenthesis and refer to Mean Sea Level, N.G.V.D. 1929 Datum.
- 9. Date of field work: February 4, 2022 and May 3, 2022
- 10. Ownership of fences is undeterminable, unless otherwise