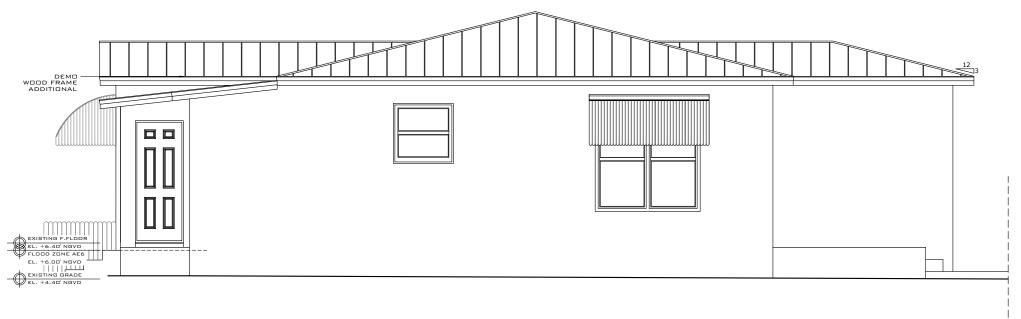

CALE: 3/16" = 1'-0"



REV: DESCRIPTION: BY: DATE: "" FINAL



ARTIBUS DESIGN 3710 N. ROOSEVELT BLVD KEY WEST, FL 33040 (305) 304-3512 www.ARTIBUSDESIGN.COM

CA # 30835

Luis Cobo

1235 WASHINGTON ST

1235 Washington St, KEY WEST, FL 33040

PROPOSED ELEVATION

ПΑ SAM 2203-06 A-104 1



### EXISTING STREET SIDE ELEVATION

SCALE: 3/16" = 1'-0"



### PROPOSED STREET SIDE ELEVATION

SCALE: 3/16" = 1'-0"



REV: DESCRIPTION: BY: DATE:
STATUS: FINAL



### ARTIBUS DESIGN

3710 N. ROOSEVELT BLVD KEY WEST, FL 33040 (305) 304-3512 www.ARTIBUSDESIGN.COM CA # 30835

Luis Cobo

PROJEC

1235 WASHINGTON ST

1 2 3 5 Washington St, Key West, FL 3 3 0 4 0

PROPOSED ELEVATION

 SCALE AT 11x17:
 DATE:
 DRAWN:
 CHECKED:

 AS SHOWN
 D6/14/22
 DA
 SAM

 PROJECT NO:
 DRAWING NO:
 REVISION:

 2203-06
 A-105
 1



### EXISTING LEFT ELEVATION

SCALE: 3/16" = 1'-0"



PROPOSED LEFT ELEVATION

SCALE: 3/16" = 1'-0"



REV: DESCRIPTION: BY: DATE:



ARTIBUS DESIGN
3710 N. ROOSEVELT BLVD
KEY WEST, FL 33040
(305) 304-3512
www.ARTIBUSDESIGN.COM
CA # 30835

LUIS COBO

1235 Washington St

1235 Washington St, Key West, FL 33040

PROPOSED ELEVATION

SGALE AT 11x17: DATE: DRAWN: CHECKED:
AS SHOWN 06/14/22 0A SAM

PROJECT NO: DRAWING NO: REVISION:
2203-06 A-106 1



PROPOSED FRONT ELEVATION (POOL House)

SCALE: 3/16" = 1'-0"



SIGNATURE:

DATE:

SERGE MASHTAKOV
PROFESSIONAL ENGINEER
STATE OF FLORIDA
LICENSE NO 71 480

| REV: | DESCRIPTION: | BY: | DATE: |
|------|--------------|-----|-------|
| STAT | "S: FINAL    |     |       |



ARTIBUS DESIGN
3710 N. ROOSEVELT BLVD
KEY WEST, FL 33040
(305) 304-3512
www.AR