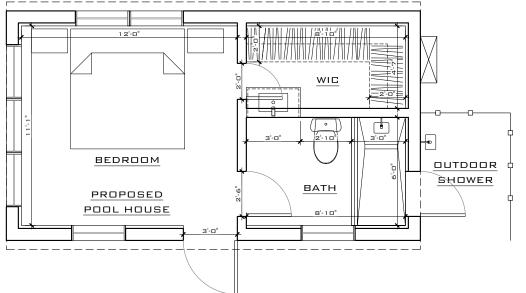

### PROPOSED FLOOR PLAN ( POOL HOUSE )

SCALE: 3/16" = 1'-0"

| REV:          | EV: DESCRIPTION: |  | DATE: |
|---------------|------------------|--|-------|
| STATUS: FINAL |                  |  |       |
|               |                  |  |       |