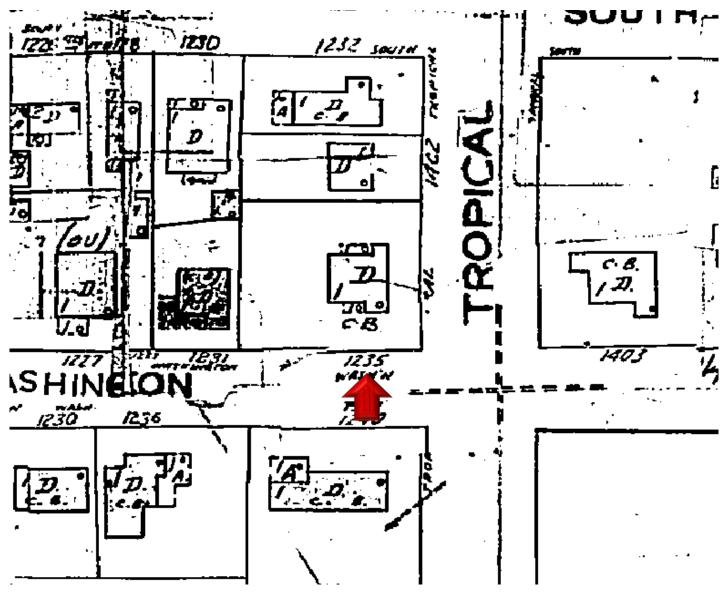

|
|                                                                                                                                                                                                                                                                                                |
|                                                                                                                                                                                                                                                                                                |



Sanborn Map 1942



Sanborn Map 1962

# PROJECT PHOTOS

### 1234 WASHINGTON (FRONT VIEW)





# 1234 WASHINGTON (REAR VIEW)





# 1234 WASHINGTON (STREET SIDE VIEW)





# 1234 WASHINGTON (LEFT SIDE VIEW)







### NOTES:

- 1. The legal descriptions shown hereon were authored by the undersigned.
- 2. Underground foundations and utilities were not located.
- 3. All angles are 90° (Measured & Record) unless otherwise noted.
- 4. Street address: 1235-1237 Washington Street, Key West, FL.
- 5. This survey is not valid without the signature and the original raised seal of a Florida licensed surveyor and mapper.
- 6. Lands shown hereon were not abstracted for rights-of-way, easements, ownership, or other instruments of record.
- 7. North Arrow is assumed and based on the legal description.
- 8. Elevations are