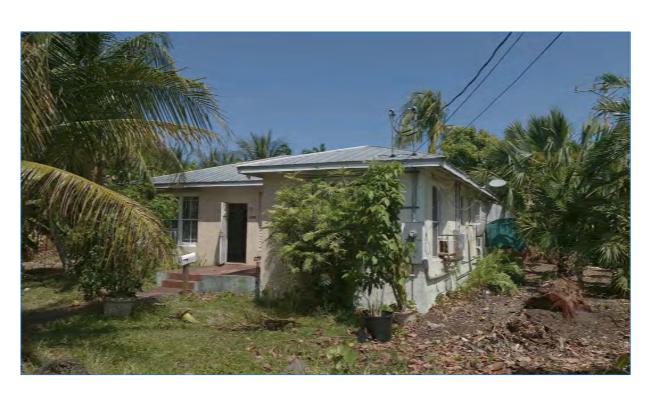

|
|                                                                                                                                                                                                                                                                                                |
|                                                                                                                                                                                                                                                                                                |



Sanborn Map 1942



Sanborn Map 1962

# PROJECT PHOTOS

### 1234 WASHINGTON (FRONT VIEW)





# 1234 WASHINGTON (REAR VIEW)





# 1234 WASHINGTON (STREET SIDE VIEW)





# 1234 WASHINGTON (LEFT SIDE VIEW)







### NOTES:

- 1. The legal descriptions shown hereon were authored by the undersigned.
- 2. Underground foundations and utilities were not located.
- 3. All angles are 90° (Measured & Record) unless otherwise noted.
- 4. Street address: 1235-1237 Washington Street, Key West, FL.
- 5. This survey is not valid without the signature and the original raised seal of a Florida licensed surveyor and mapper.
- 6. Lands shown hereon were not abstracted for rights-of-way, easements, ownership, or other instruments of record.
- 7. North Arrow is assumed and based on the legal description.
- 8. Elevations are shown in parenthesis and refer to Mean Sea Level, N.G.V.D. 1929 Datum.
-