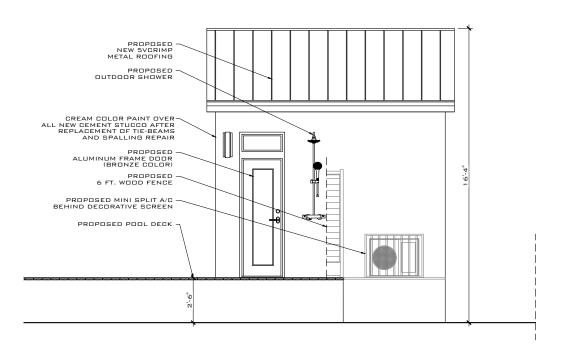

Proposed changes to the house highlighted in green.

In addition, the plan includes a new accessory structure which will be visible from Tropical Street. The one-story structure will be rectangular in footprint and will have a front gable roof. Due to FEMA regulations the structure is elevated, and its maximum height is 16'-4" from grade. The

structure will have aluminum doors and windows with bronze frames, smooth stucco finished walls and 5 v-crimp aluminum panels as finish material for the roof. A pool is proposed on the northwest side of the lot and a 29" tall deck is proposed behind the house. Fences are proposed through the perimeter and a driveway will allow for one off-street parking.

Staff suggests the following recommendations:

- 1. Window and door frames should be white or aluminum in color as the scale of the house is too small and darker frames tend to be more prominent than lighter colors.
- 2. The exterior shower proposed at the east elevation of the accessory structure should not be exposed to the street view.
- 3. FEMA do not require decks to meet flooding requirements and staff finds the proposed deck to be too high. Elevated decks disturb privacy and changes views at street level as maximum allowed fences are 6 foot in height.