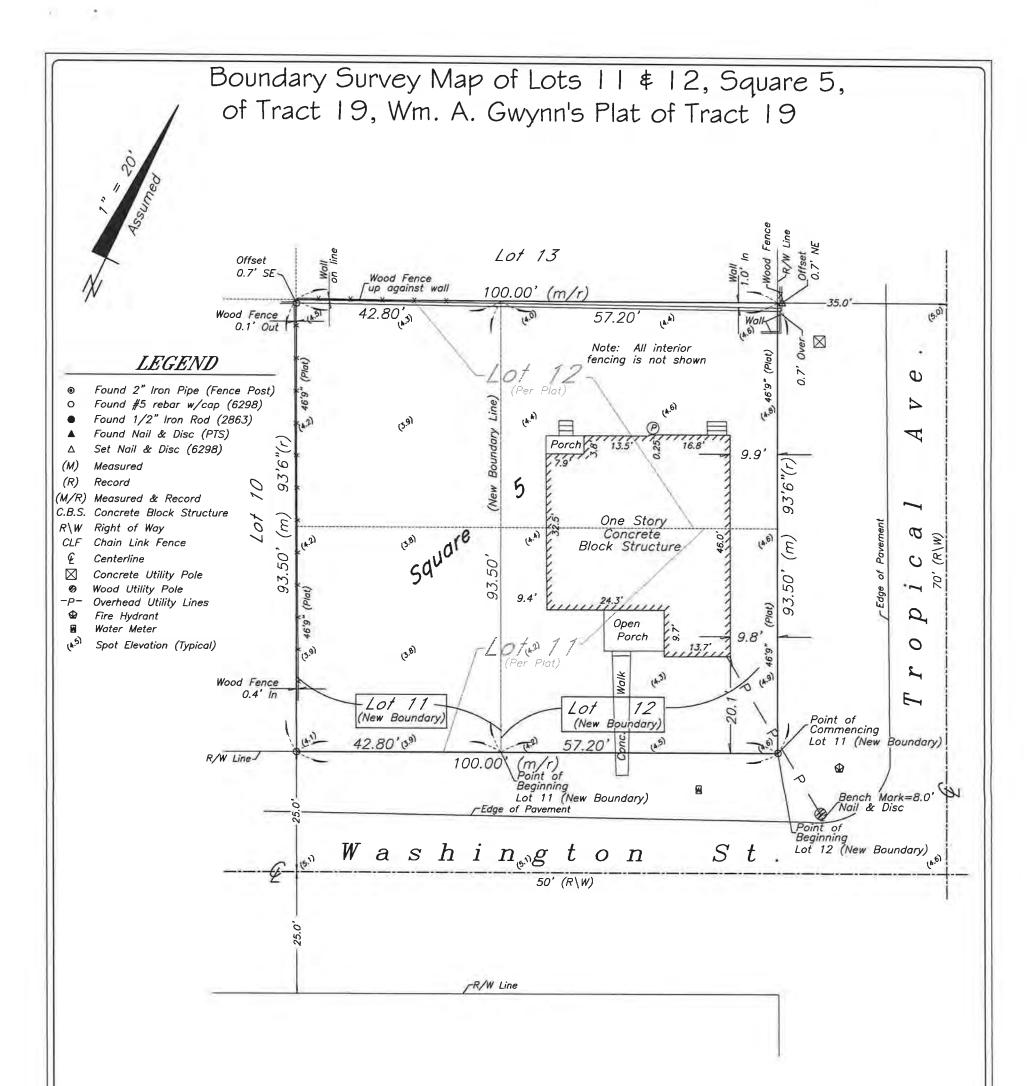

# Boundary Survey Report of Lots 11 \$ 12, Square 5, of Tract 19, Wm. A. Gwynn's Plat of Tract 19

### BOUNDARY SURVEY OF:

Lot 11 (New Boundary):

A parcel of land on the Island of Key West and known as part of Lots 11 and 12 of Square 5 of Tract 19, according to W. A. Gwynn's Plat of said Tract 19, recorded by the TROPICAL BUILDING and INVESTMENT COMPANY in Plat Book 1, Page 34, of the Public Records of Monroe County, Florida, said parcel being more particularly described by metes and bounds as follows:

COMMENCE at the intersection of the Southwesterly right of way line of Tropical Avenue with the Northwesterly right of way line of Washington Street, and run thence Southwesterly along the Northwesterly right of way line of the said Washington Street for a distance of 57.20 feet to the Point of Beginning; thence continue Southwesterly along the Northwesterly right of way line of the said Washington Street for a distance of 42.80 feet; thence Northwesterly and at right angles for a distance of 93.50 feet; thence Northeasterly and at right angles for a distance 42.80 feet; thence Southeasterly and at right angles for a distance of 93.50 feet back to the Point of Beginning, containing 4002 square feet, more or less.

Lot 12 (New Boundary):

A parcel of land on the Island of Key West and known as part of Lots 11 and 12 of Square 5 of Tract 19, according to W. A. Gwynn's Plat of said Tract 19, recorded by the TROPICAL BUILDING and INVESTMENT COMPANY in Plat Book 1, Page 34, of the Public Records of Monroe County, Florida, said parcel being more particularly described by metes and bounds as follows:

BEGIN at the intersection of the Southwesterly right of way line of Tropical Avenue with the Northwesterly right of way line of Washington Street, and run thence Southwesterly along the Northwesterly right of way line of the said Washington Street for a distance of 57.20 feet; thence Northwesterly and at right angles for a distance of 93.50 feet; thence Northeasterly and at right angles for a distance 57.20 feet to the Southwesterly right of way line of the said Tropical Avenue; thence Southeasterly and along the Southwesterly right of way line of the said Tropical Avenue for a distance of 93.50 feet back to the Point of Beginning, containing 5348 square feet, more or less.

BOUNDARY SURVEY FOR: Cobo Washington St LLC, a Florida limited liability company;

I HEREBY CERTIFY that this survey was made under my responsible charge and meets the Standard of Practice as set forth by the Florida Board of Professional Surveyors & Mappers in Chapter 5J-17, Florida Administrative Code, pursuant to Section 472.027, Florida Statutes.