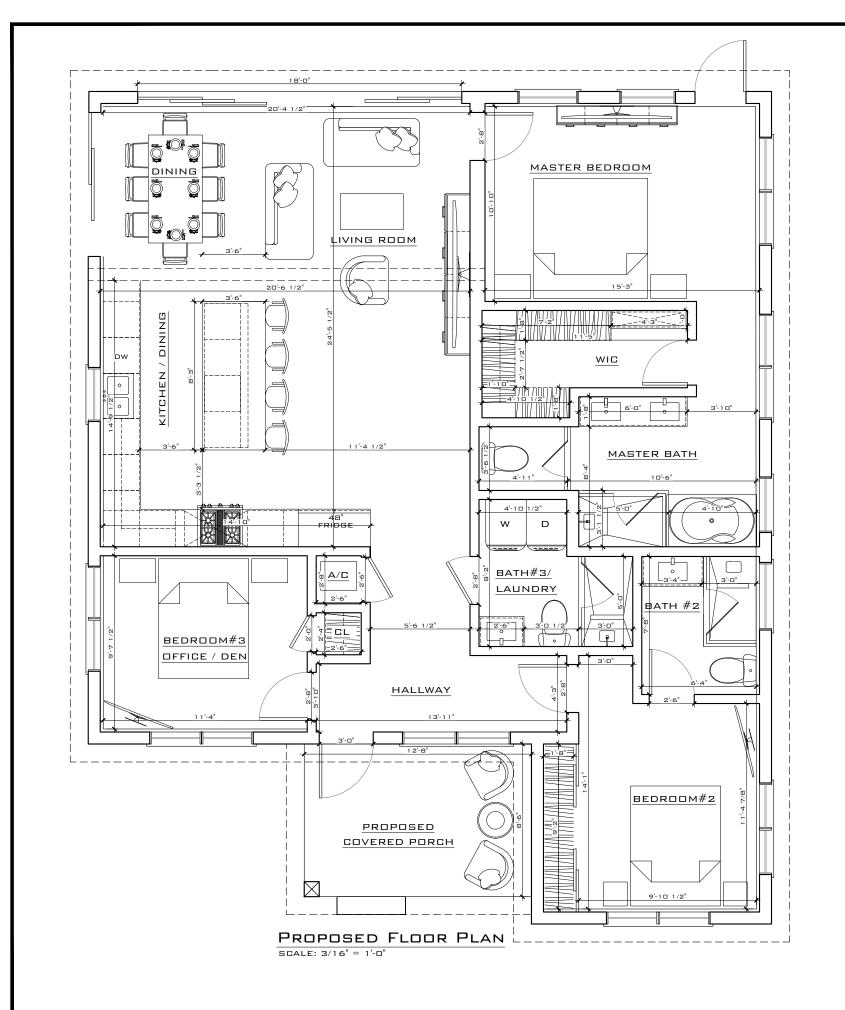

### PROPOSED FLOOR PLAN ( POOL HOUSE )

SCALE: 3/16" = 1'-0"

| REV:          | EV: DESCRIPTION: |  | DATE: |
|---------------|------------------|--|-------|
| STATUS: FINAL |                  |  |       |
|               |                  |  |       |

### ARTIBUS DESIGN

3710 N. ROOSEVELT BLVD KEY WEST, FL 33040 (305) 304-3512 www.ARTIBUSDESIGN.COM CA # 30835

Luis Cobo

1235 WASHINGTON ST

KEY WEST, FL 33040

PROPOSED FLOOR PLAN

1235 Washington St,

2203-06 A-102