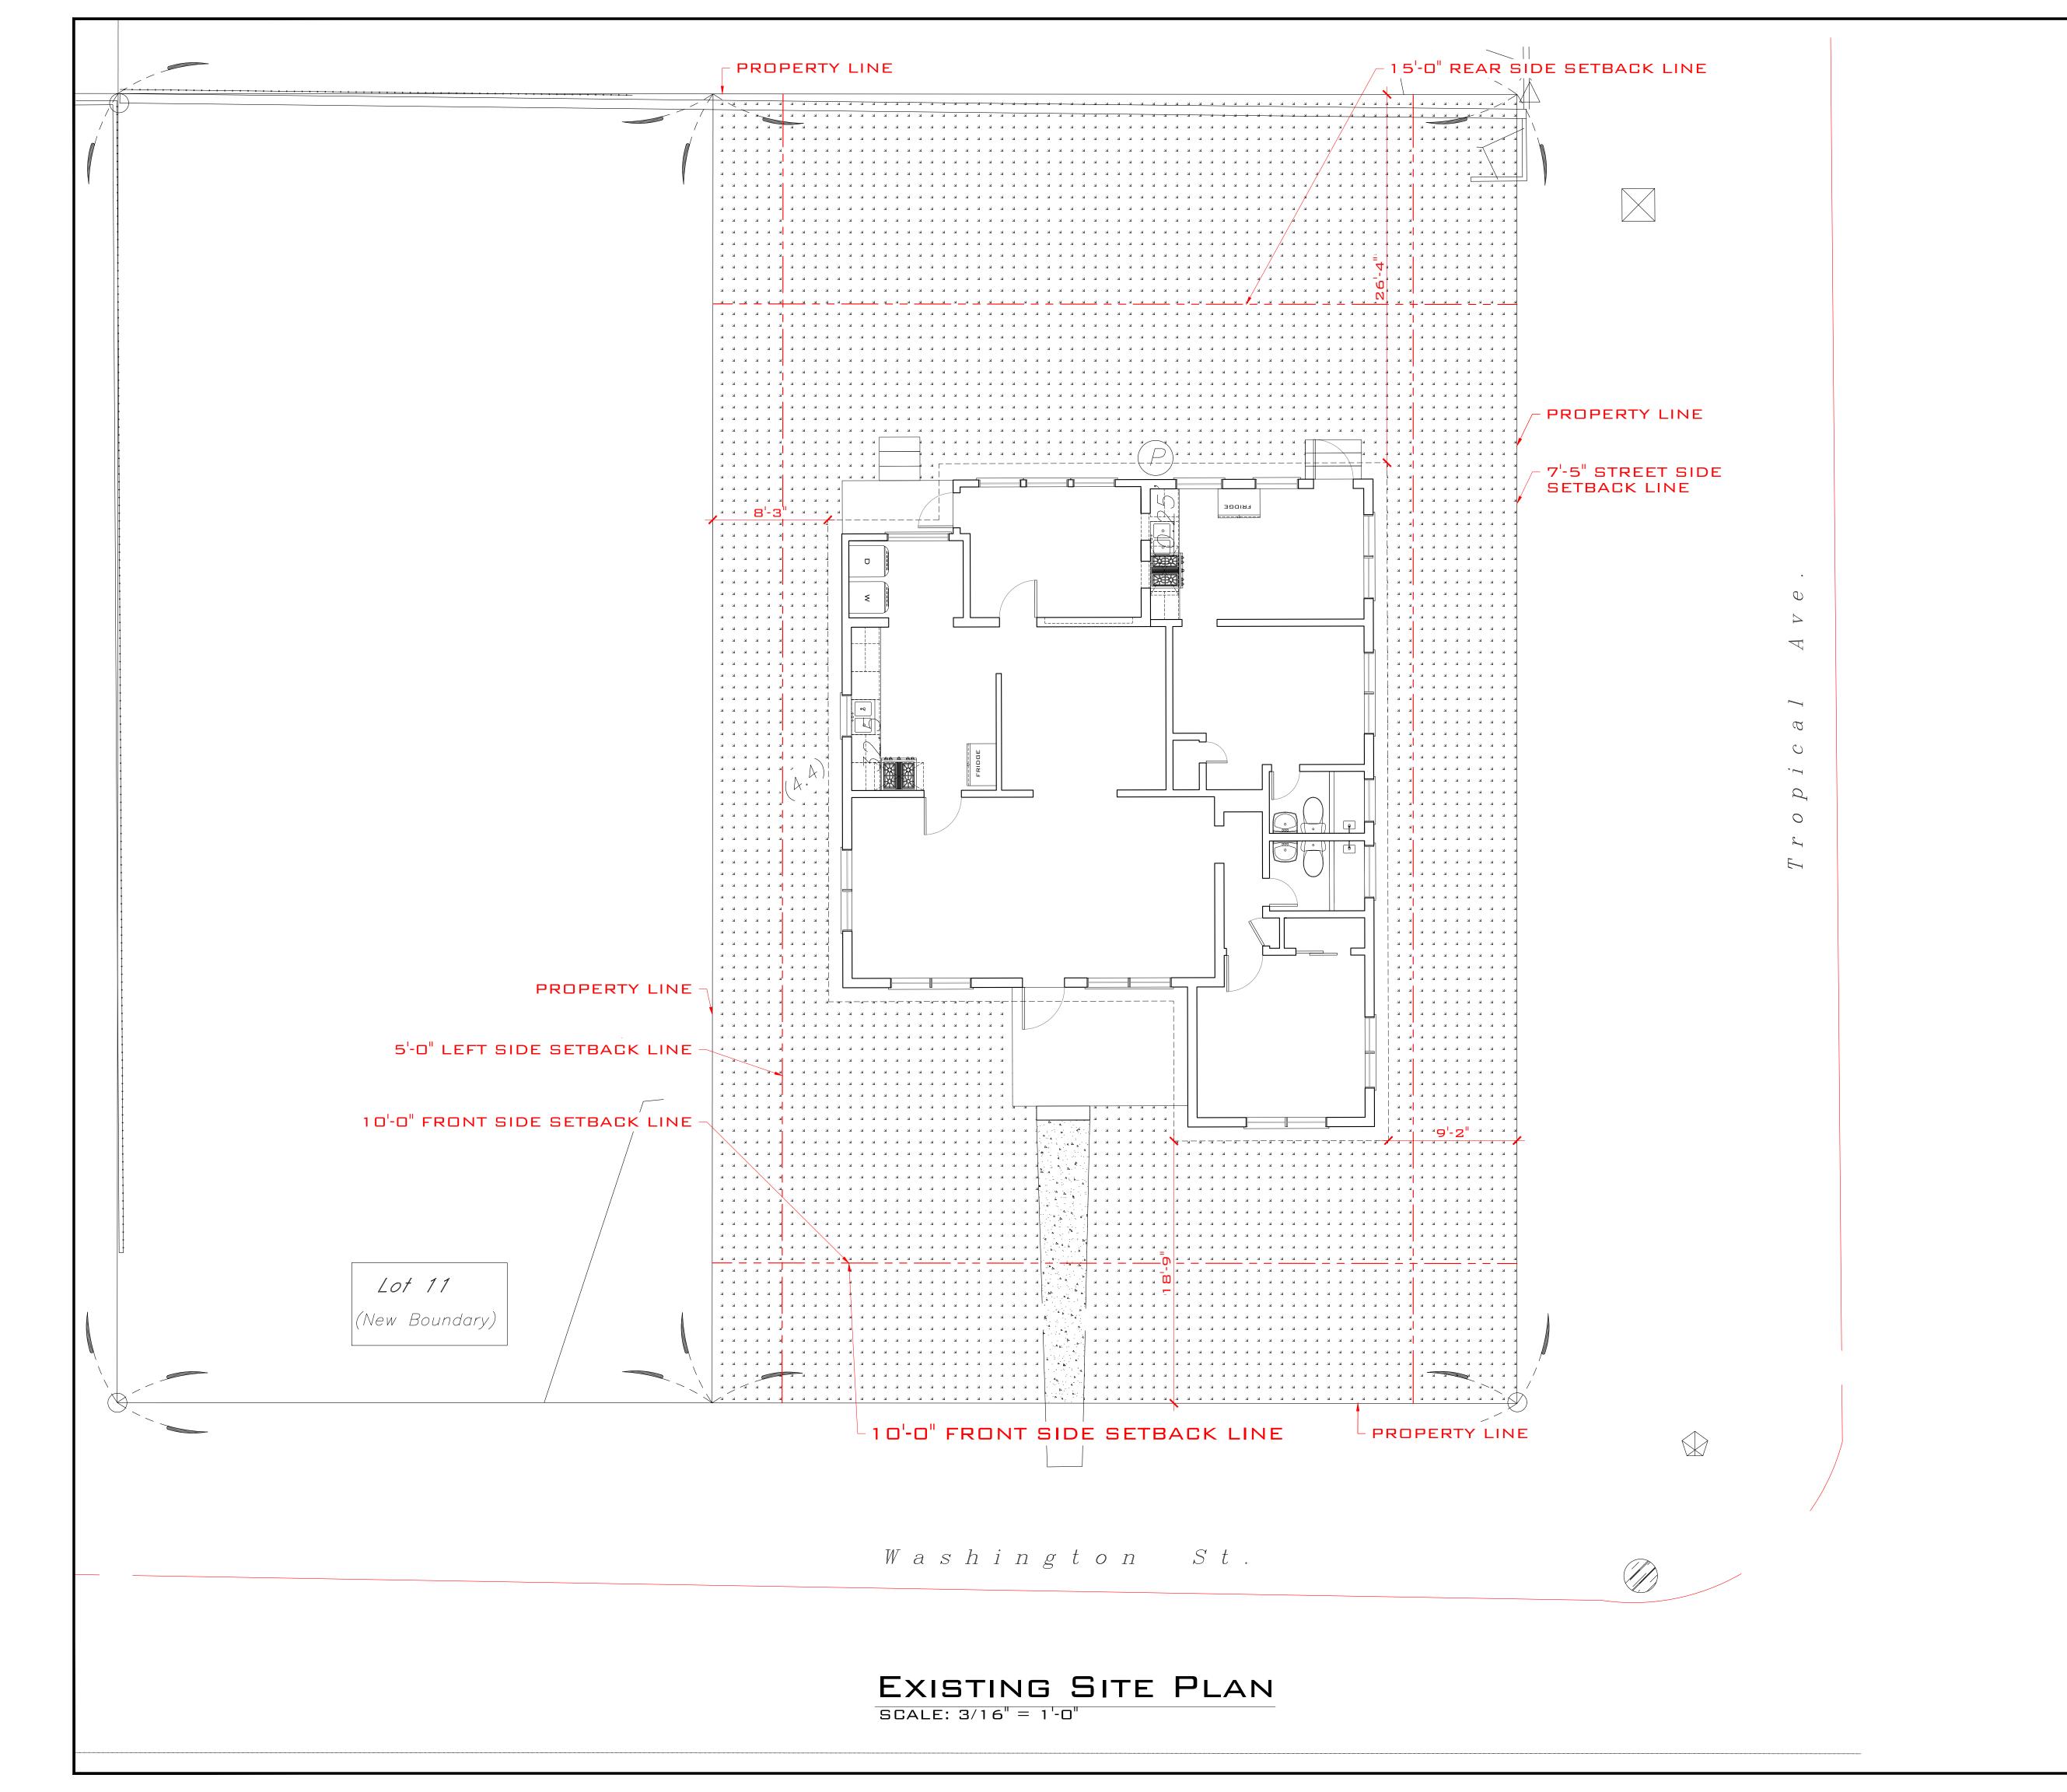

### **Site Facts:**

The site under review contains one principal house that was built in 1953 but is not listed as a contributing resource. The site is on the northwest corner of Washington and Tropical streets, being Tropical Street the east boundary of the Historic District. The CMU one-story structure still possesses its original form, except for its front elevation that lost its covered porch and north elevation, or rear, as an original open porch was enclosed at some point in time. The building is below FEMA flood requirements. The structure is on a AE6 flood zone, and the plans are adding an additional foot for future map changes.

SITE DATA:

TOTAL SITE AREA: ±5,373.15 SQ.FT

LAND USE: HMDR (HISTORIC MEDIUM DENSITY RESIDENTIAL) FLOOD ZONE:

SETBACKS

FRONT:

1 0'-0" REQUIRED 18'-9" EXISTING

PROPOSED NO CHANGES

STREET SIDE: REQUIRED

7'-5" 9'-2" EXISTING NO CHANGES PROPOSED

LEFT SIDE: REQUIRED

5'-0" 8'-3" EXISTING

PROPOSED NO CHANGES

REAR: REQUIRED

1 5<sup>'</sup>-0" 26'-4" EXISTING 5'-0" PROPOSED

MAXIMUM IMPERVIOUS SURFACE RATIO:

REQUIRED: 60% (±3,223.8 SQ.FT.) EXISTING 34.3 % (±1,847.6 SQ.FT.) PROPOSED 50.2 % (±2,698.1 SQ.FT.)

MAXIMUM BUILDING COVERAGE:

REQUIRED 40% (±2,149.2 SQ.FT.) 33.1 % (±1,781.5 SQ.FT) EXISTING PROPOSED 37.7% (±2,029.8 SQ.FT.)

OPEN SPACE MINIMUM:

REQUIRED 35% (±1,880.6 SQ.FT.) 65.6% (±3,525.4 SQ.FT.) EXISTING 38.1% (±2,048.9 SQ.FT.) PROPOSED