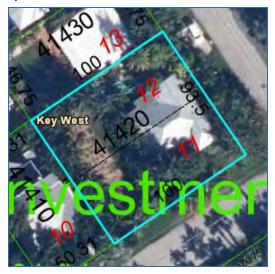

# Boundary Survey Report of Lots 11 \$ 12, Square 5, of Tract 19, Wm. A. Gwynn's Plat of Tract 19

### BOUNDARY SURVEY OF:

Lot 11 (New Boundary):

A parcel of land on the Island of Key West and known as part of Lots 11 and 12 of Square 5 of Tract 19, according to W. A. Gwynn's Plat of said Tract 19, recorded by the TROPICAL BUILDING and INVESTMENT COMPANY in Plat Book 1, Page 34, of the Public Records of Monroe County, Florida, said parcel being more particularly described by metes and bounds as follows:

COMMENCE at the intersection of the Southwesterly right of way line of Tropical Avenue with the Northwesterly right of way line of Washington Street, and run thence Southwesterly along the Northwesterly right of way line of the said Washington Street for a distance of 57.20 feet to the Point of Beginning; thence continue Southwesterly along the Northwesterly right of way line of the said Washington Street for a distance of 42.80 feet; thence Northwesterly and at right angles for a distance of 93.50 feet; thence Northeasterly and at right angles for a distance 42.80 feet; thence Southeasterly and at right angles for a distance of 93.50 feet back to the Point of Beginning, containing 4002 square feet, more or less.

Lot 12 (New Boundary):

A parcel of land on the Island of Key West and known as part of Lots 11 and 12 of Square 5 of Tract 19, according to W. A. Gwynn's Plat of said Tract 19, recorded by the TROPICAL BUILDING and INVESTMENT COMPANY in Plat Book 1, Page 34, of the Public Records of Monroe County, Florida, said parcel being more particularly described by metes and bounds as follows:

BEGIN at the intersection of the Southwesterly right of way line of Tropical Avenue with the Northwesterly right of way line of Washington Street, and run thence Southwesterly along the Northwesterly right of way line of the said Washington Street for a distance of 57.20 feet; thence Northwesterly and at right angles for a distance of 93.50 feet; thence Northeasterly and at right angles for a distance 57.20 feet to the Southwesterly right of way line of the said Tropical Avenue; thence Southeasterly and along the Southwesterly right of way line of the said Tropical Avenue for a distance of 93.50 feet back to the Point of Beginning, containing 5348 square feet, more or less.