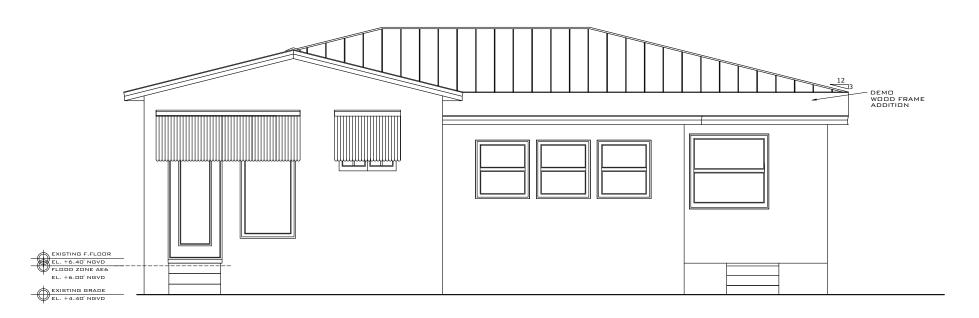

### EXISTING REAR ELEVATION

SCALE: 3/16" = 1'-0"

PROPOSED REAR ELEVATION

SCALE: 3/16" = 1'-0"

REV: DESCRIPTION: BY: DATE: "" FINAL

ARTIBUS DESIGN 3710 N. ROOSEVELT BLVD KEY WEST, FL 33040 (305) 304-3512 www.ARTIBUSDESIGN.COM

CA # 30835

Luis Cobo

1235 WASHINGTON ST

1235 Washington St, KEY WEST, FL 33040

PROPOSED ELEVATION

ПΑ SAM 2203-06 A-104 1