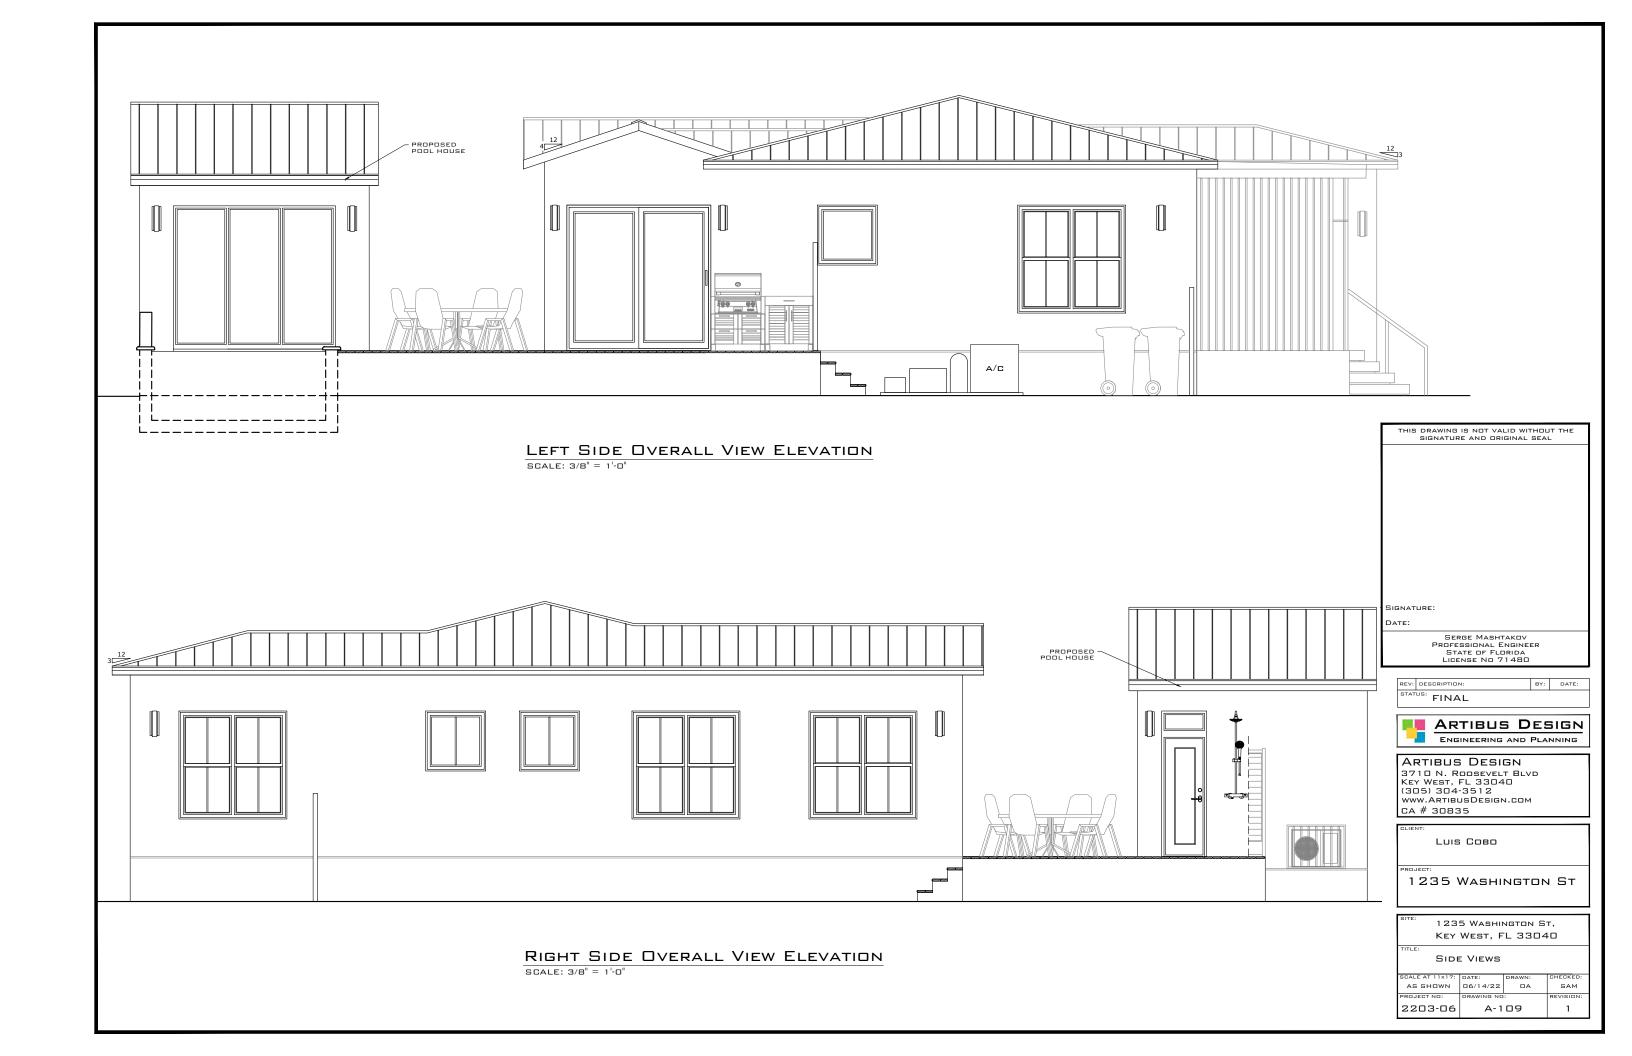

### EXISTING LEFT ELEVATION

SCALE: 3/16" = 1'-0"

PROPOSED LEFT ELEVATION

SCALE: 3/16" = 1'-0"

REV: DESCRIPTION: BY: DATE:

ARTIBUS DESIGN
3710 N. ROOSEVELT BLVD
KEY WEST, FL 33040
(305) 304-3512
www.ARTIBUSDESIGN.COM
CA # 30835

LUIS COBO

1235 Washington St

1235 Washington St, Key West, FL 33040

PROPOSED ELEVATION

SGALE AT 11x17: DATE: DRAWN: CHECKED:
AS SHOWN 06/14/22 0A SAM

PROJECT NO: DRAWING NO: REVISION:
2203-06 A-106 1

PROPOSED FRONT ELEVATION (POOL House)

PROPOSED RIGHT ELEVATION (POOL HOUSE)

SCALE: 3/16" = 1'-0"

|         | DRAWING IS NOT VALID WITHOUT THE<br>SIGNATURE AND ORIGINAL SEAL |
|---------|-----------------------------------------------------------------|
|         |                                                                 |
|         |                                                                 |
|         |                                                                 |
|         |                                                                 |
|         |                                                                 |
|         |                                                                 |
|         |                                                                 |
|         |                                                                 |
|         |                                                                 |
|         |                                                                 |
| SIGNATU | RF:                                                             |
| DATE:   | ·· <del>·</del>                                                 |
|         |                                                                 |
|         | SERGE MASHTAKOV<br>PROFESSIONAL ENGINEER                        |
|         | STATE OF FLORIDA                                                |
|         | LICENSE No 71480                                                |

| REV: | DESCRIPTION: | BY: | DATE: |
|------|--------------|-----|-------|
| STAT | "S: FINAL    |     |       |
|      |              |     |       |

# ARTIBUS DESIGN 3710 N. ROOSEVELT BLVD KEY WEST, FL 33040 (305) 304-3512 www.ARTIBUSDESIGN.COM

(305) 304-3512

www.ArtibusDesign.com

CA # 30835

CLIENT:

LUIS COBO

1 235 WASHINGTON ST

1235 WASHINGTON ST,
KEY WEST, FL 33040

PROPOSED ELEVATION

| SCALE AT 11x17: | DATE:      | DRAWN: | CHECKED:  |
|-----------------|------------|--------|-----------|
| AS SHOWN        | 06/14/22   | ΠA     | SAM       |
| PROJECT NO:     | DRAWING NO | :      | REVISION: |
| 2203-06         | A-1        | 08     | 1         |