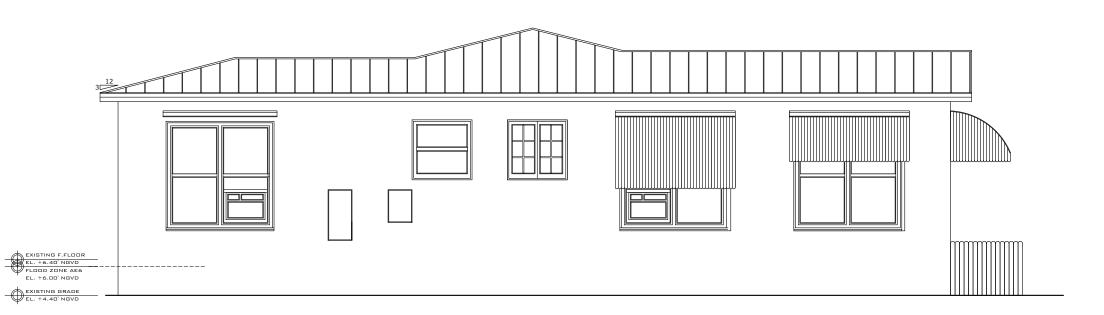

### EXISTING STREET SIDE ELEVATION

SCALE: 3/16" = 1'-0"

### PROPOSED STREET SIDE ELEVATION

SCALE: 3/16" = 1'-0"

REV: DESCRIPTION: BY: DATE:
STATUS: FINAL

### ARTIBUS DESIGN

3710 N. ROOSEVELT BLVD KEY WEST, FL 33040 (305) 304-3512 www.ARTIBUSDESIGN.COM CA # 30835

Luis Cobo

PROJEC

1235 WASHINGTON ST

1 2 3 5 Washington St, Key West, FL 3 3 0 4 0

PROPOSED ELEVATION

 SCALE AT 11x17:
 DATE:
 DRAWN:
 CHECKED:

 AS SHOWN
 D6/14/22
 DA
 SAM

 PROJECT NO:
 DRAWING NO:
 REVISION:

 2203-06
 A-105
 1