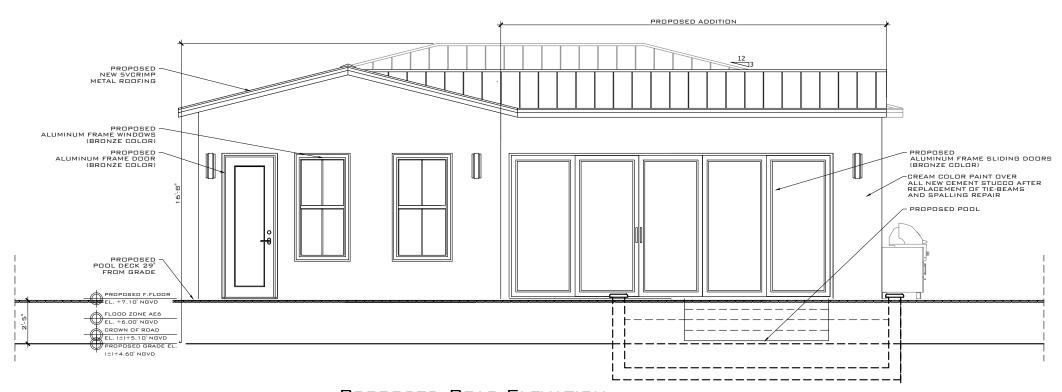

PROPOSED ELEVATION

### EXISTING REAR ELEVATION

SCALE: 3/16" = 1'-0"

PROPOSED REAR ELEVATION

SCALE: 3/16" = 1'-0"

REV: DESCRIPTION: BY: DATE: "" FINAL

ARTIBUS DESIGN 3710 N. ROOSEVELT BLVD KEY WEST, FL 33040 (305) 304-3512 www.ARTIBUSDESIGN.COM

CA # 30835

Luis Cobo

1235 WASHINGTON ST

1235 Washington St, KEY WEST, FL 33040

PROPOSED ELEVATION

ПΑ SAM 2203-06 A-104 1

The plan includes a small flat roof supported by one concrete column to serve as a front porch. Due to the need of elevating the finish floor to comply with FEMA flood maps the design includes adding 2'-2" to the exterior walls; this will allow raising the interior floor to the required flood level. The increase in floor height will also create a modification in the front porch deck and will add steps for access. The plan also includes an addition to the northwest corner of the house that

will add a small rear deck to the interior space. Alterations to the house include new aluminum windows, doors, and siders at the rear all with bronze color frames and new roof covered with 5 v-crimp metal panels. The form of the roof will resemble the existing one and the new rear addition roof will be a side gable roof. Tiger wood siding will be added to the east wall of the front porch. Concrete spalling will be repaired, and the house will have a new stucco smooth finish. Paint will be beige.

Proposed changes to the house highlighted in green.

In addition, the plan includes a new accessory structure which will be visible from Tropical Street. The one-story structure will be rectangular in footprint and will have a front gable roof. Due to FEMA regulations the structure is elevated, and its maximum height is 16'-4" from grade. The

structure will have aluminum doors and windows with bronze frames, smooth stucco finished walls and 5 v-crimp aluminum panels as finish material for the roof. A pool is proposed on the northwest side of the lot and a 29" tall deck is proposed behind the house. Fences are proposed through the perimeter and a driveway will allow for one off-street parking.