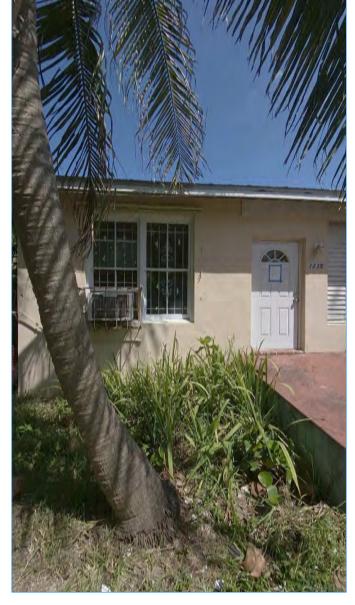

|
|                                                                                                                                                                                                                                                                                                |
|                                                                                                                                                                                                                                                                                                |



Sanborn Map 1942



Sanborn Map 1962

# PROJECT PHOTOS

### 1234 WASHINGTON (FRONT VIEW)





# 1234 WASHINGTON (REAR VIEW)





# 1234 WASHINGTON (STREET SIDE VIEW)





# 1234 WASHINGTON (LEFT SIDE VIEW)







### NOTES:

- 1. The legal descriptions shown hereon were authored by the undersigned.
- 2. Underground foundations and utilities were not located.
- 3. All angles are 90° (Measured & Record) unless otherwise noted.
- 4. Street address: 1235-1237 Washington Street, Key West, FL.
- 5. This survey is not valid without the signature and the original raised seal of a Florida licensed surveyor and mapper.
- 6. Lands shown hereon were not abstracted for rights-of-way, easements, ownership, or other instruments of record.
- 7. North Arrow is assumed and based on the legal description.
- 8. Elevations are shown in parenthesis and refer to Mean Sea Level, N.G.V.D. 1929 Datum.
- 9