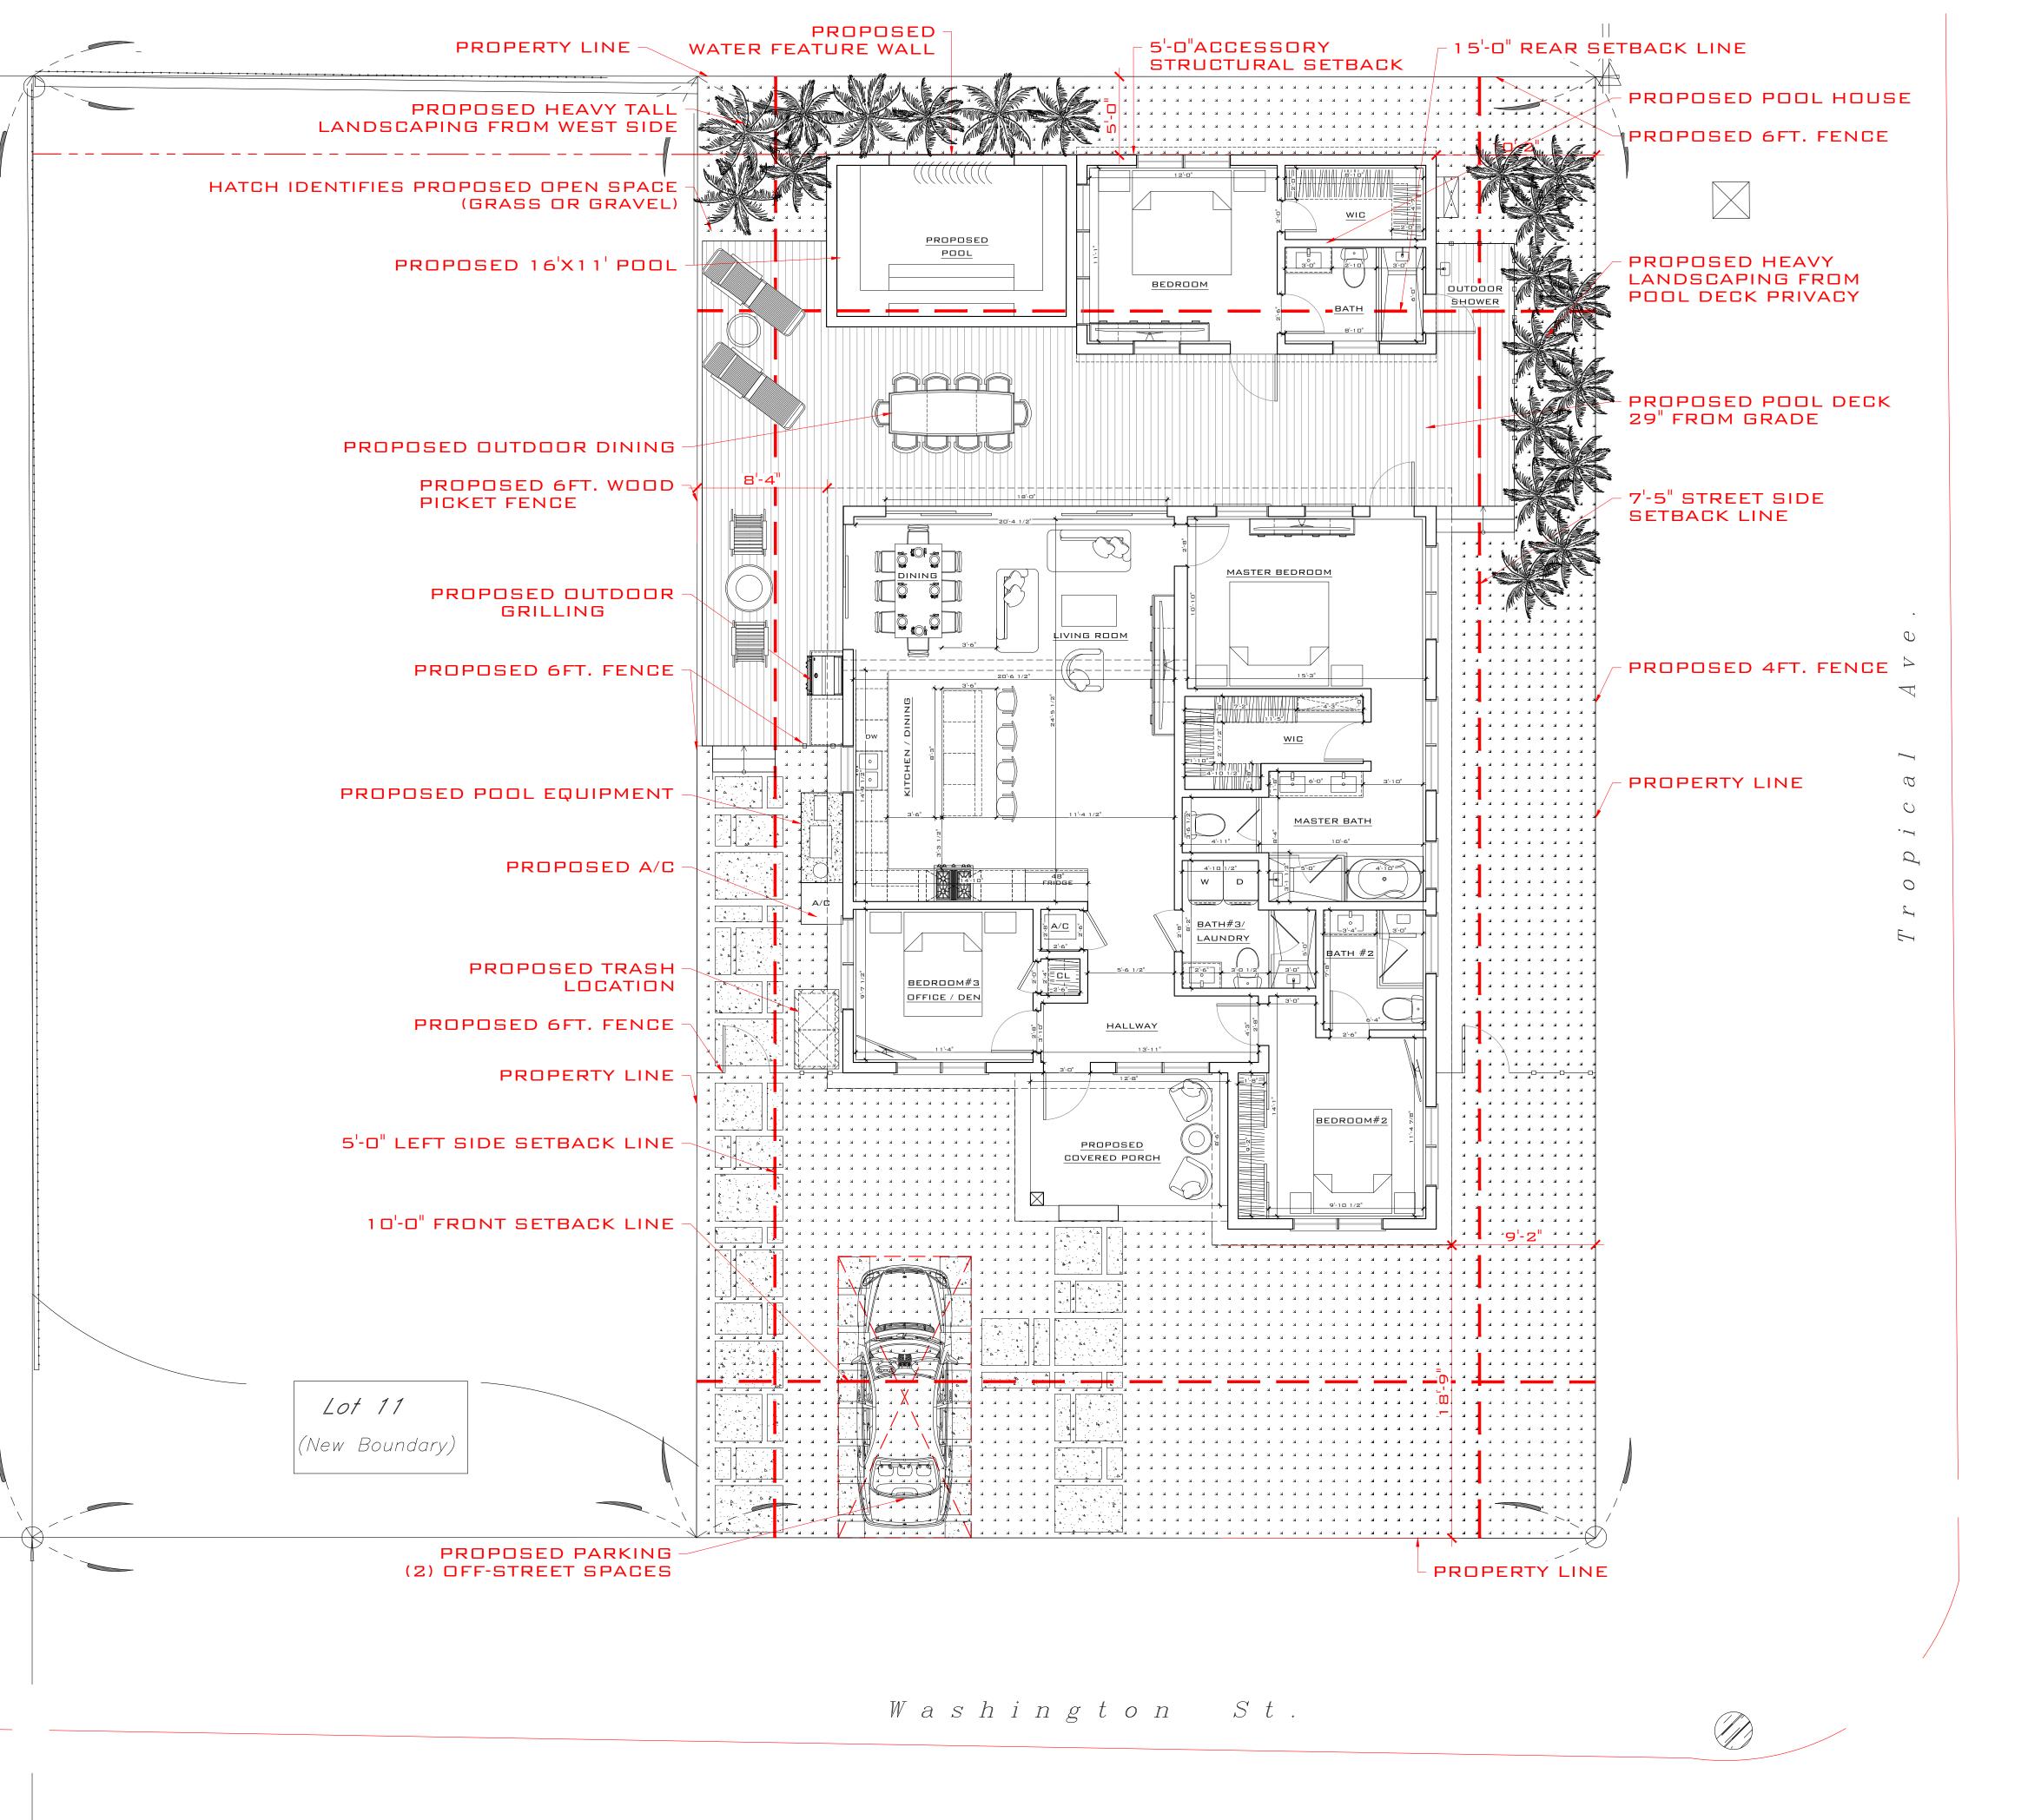

### **Staff Analysis:**

The Certificate of Appropriateness under review proposes renovations to an existing cmu house. A small addition at the rear, a roof for the front deck, and an accessory structure. In addition, site improvements including a pool and deck behind the house are also proposed. Adjacent house, facing Tropical Street is historic but not listed in the survey as a contributing resource.

Proposed changes to the house highlighted in green.

In addition, the plan includes a new accessory structure which will be visible from Tropical Street. The one-story structure will be rectangular in footprint and will have a front gable roof. Due to FEMA regulations the structure is elevated, and its maximum height is 16'-4" from grade. The

structure will have aluminum doors and windows with bronze frames, smooth stucco finished walls and 5 v-crimp aluminum panels as finish material for the roof. A pool is proposed on the northwest side of the lot and a 29" tall deck is proposed behind the house. Fences are proposed through the perimeter and a driveway will allow for one off-street parking.

Staff suggests the following recommendations:

- 1. Window and door frames should be white or aluminum in color as the scale of the house is too small and darker frames tend to be more prominent than lighter colors.
- 2. The exterior shower proposed at the east elevation of the accessory structure should not be exposed to the street view.
- 3. FEMA do not require decks to meet flooding requirements and staff finds the proposed deck to be too high. Elevated decks disturb privacy and changes views at street level as maximum allowed fences are 6 foot in height.