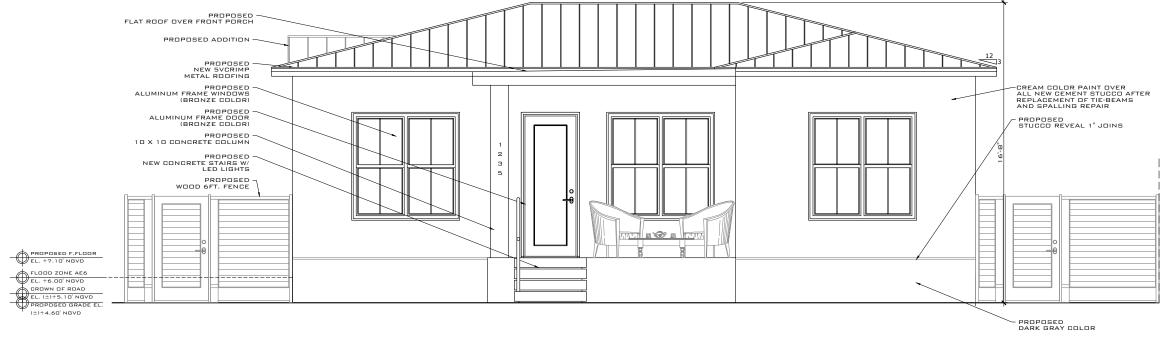

The plan includes a small flat roof supported by one concrete column to serve as a front porch. Due to the need of elevating the finish floor to comply with FEMA flood maps the design includes adding 2'-2" to the exterior walls; this will allow raising the interior floor to the required flood level. The increase in floor height will also create a modification in the front porch deck and will add steps for access. The plan also includes an addition to the northwest corner of the house that

will add a small rear deck to the interior space. Alterations to the house include new aluminum windows, doors, and siders at the rear all with bronze color frames and new roof covered with 5 v-crimp metal panels. The form of the roof will resemble the existing one and the new rear addition roof will be a side gable roof. Tiger wood siding will be added to the east wall of the front porch. Concrete spalling will be repaired, and the house will have a new stucco smooth finish. Paint will be beige.

Proposed changes to the house highlighted in green.

In addition, the plan includes a new accessory structure which will be visible from Tropical Street. The one-story structure will be rectangular in footprint and will have a front gable roof. Due to FEMA regulations the structure is elevated, and its maximum height is 16'-4" from grade. The

structure will have aluminum doors and windows with bronze frames, smooth stucco finished walls and 5 v-crimp aluminum panels as finish material for the roof. A pool is proposed on the northwest side of the lot and a 29" tall deck is proposed behind the house. Fences are proposed through the perimeter and a driveway will allow for one off-street parking.

### EXISTING FRONT ELEVATION

SCALE: 3/16" = 1'-0"

PROPOSED FRONT ELEVATION

SCALE: 3/16" = 1'-0"

THIS DRAWING IS NOT VALID WITHOUT THE SIGNATURE AND ORIGINAL SEAL

SIGNATURE:

DATE:

SERGE MASHTAKOV
PROFESSIONAL ENGINEER
STATE OF FLORIDA
LICENSE NO 71480

REV: DESCRIPTION: BY: DATE:
STATUS: FINAL

ARTIBUS DESIGN
3710 N. ROOSEVELT BLVD
KEY WEST, FL 33040
(305) 304-3512
www.ARTIBUSDESIGN.COM
CA # 30835

ENT: LUIS COBO

1235 WASHINGTON ST

1 235 WASHINGTON ST, KEY WEST, FL 33040

PROPOSED ELEVATION