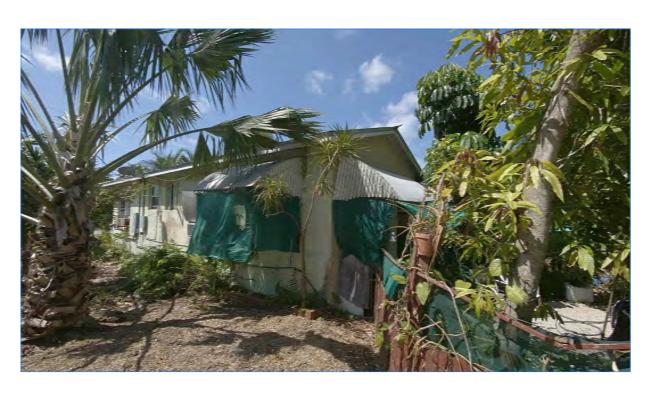

|
|                                                                                                                                                                                                                                                                                                |
|                                                                                                                                                                                                                                                                                                |



Sanborn Map 1942



Sanborn Map 1962

# PROJECT PHOTOS

### 1234 WASHINGTON (FRONT VIEW)





# 1234 WASHINGTON (REAR VIEW)





# 1234 WASHINGTON (STREET SIDE VIEW)





# 1234 WASHINGTON (LEFT SIDE VIEW)







### NOTES:

- 1. The legal descriptions shown hereon were authored by the undersigned.
- 2. Underground foundations and utilities were not located.
- 3. All angles are 90° (Measured & Record) unless otherwise noted.
- 4. Street address: 1235-1237 Washington Street, Key West, FL.
- 5. This survey is not valid without the signature and the original raised seal of a Florida licensed surveyor and mapper.
- 6. Lands shown hereon were not abstracted for rights-of-way, easements, ownership, or other instruments of record.
- 7. North Arrow is assumed and based on the legal description.
- 8. Elevations are shown in parenthesis and refer to Mean Sea Level, N.G.V.D. 1929 Datum.
- 9. Date of field work: February 4,