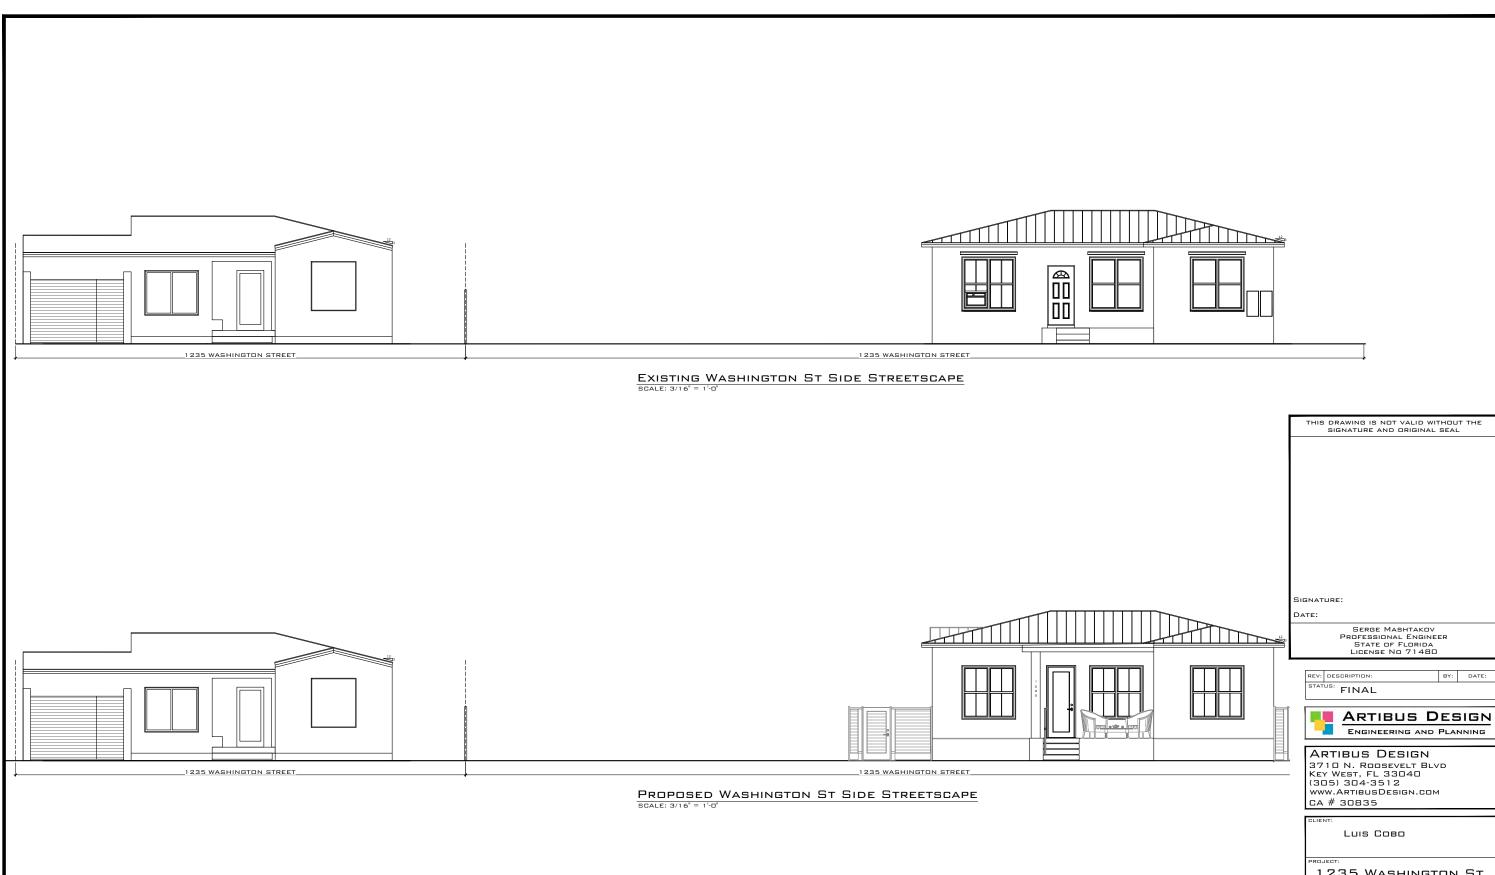

### EXISTING STREET SIDE ELEVATION

SCALE: 3/16" = 1'-0"

### PROPOSED STREET SIDE ELEVATION

SCALE: 3/16" = 1'-0"

REV: DESCRIPTION: BY: DATE:
STATUS: FINAL

### ARTIBUS DESIGN

3710 N. ROOSEVELT BLVD KEY WEST, FL 33040 (305) 304-3512 www.ARTIBUSDESIGN.COM CA # 30835

Luis Cobo

PROJEC

1235 WASHINGTON ST

1 2 3 5 Washington St, Key West, FL 3 3 0 4 0

PROPOSED ELEVATION