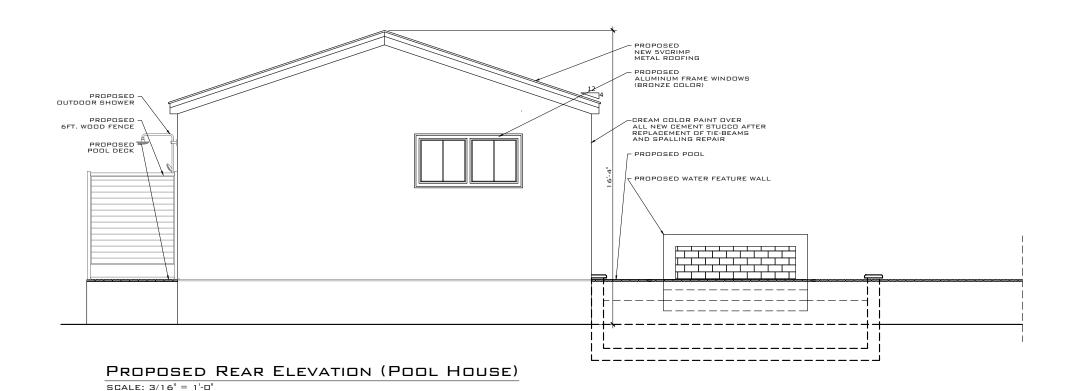

Proposed changes to the house highlighted in green.

In addition, the plan includes a new accessory structure which will be visible from Tropical Street. The one-story structure will be rectangular in footprint and will have a front gable roof. Due to FEMA regulations the structure is elevated, and its maximum height is 16'-4" from grade. The

structure will have aluminum doors and windows with bronze frames, smooth stucco finished walls and 5 v-crimp aluminum panels as finish material for the roof. A pool is proposed on the northwest side of the lot and a 29" tall deck is proposed behind the house. Fences are proposed through the perimeter and a driveway will allow for one off-street parking.