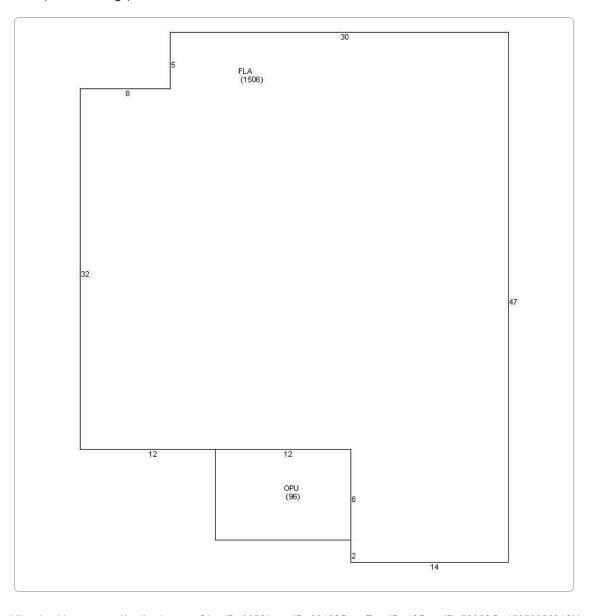

SITE DATA:

TOTAL SITE AREA: ±5,373.15 SQ.FT

LAND USE: HMDR (HISTORIC MEDIUM DENSITY RESIDENTIAL) FLOOD ZONE:

SETBACKS

FRONT:

1 0'-0" REQUIRED 18'-9" EXISTING

PROPOSED NO CHANGES

STREET SIDE: REQUIRED

7'-5" 9'-2" EXISTING NO CHANGES PROPOSED

LEFT SIDE: REQUIRED

5'-0" 8'-3" EXISTING

PROPOSED NO CHANGES

REAR: REQUIRED

1 5<sup>'</sup>-0" 26'-4" EXISTING 5'-0" PROPOSED

MAXIMUM IMPERVIOUS SURFACE RATIO:

REQUIRED: 60% (±3,223.8 SQ.FT.) EXISTING 34.3 % (±1,847.6 SQ.FT.) PROPOSED 50.2 % (±2,698.1 SQ.FT.)

MAXIMUM BUILDING COVERAGE:

REQUIRED 40% (±2,149.2 SQ.FT.) 33.1 % (±1,781.5 SQ.FT) EXISTING PROPOSED 37.7% (±2,029.8 SQ.FT.)

OPEN SPACE MINIMUM:

REQUIRED 35% (±1,880.6 SQ.FT.) 65.6% (±3,525.4 SQ.FT.) EXISTING 38.1% (±2,048.9 SQ.FT.) PROPOSED