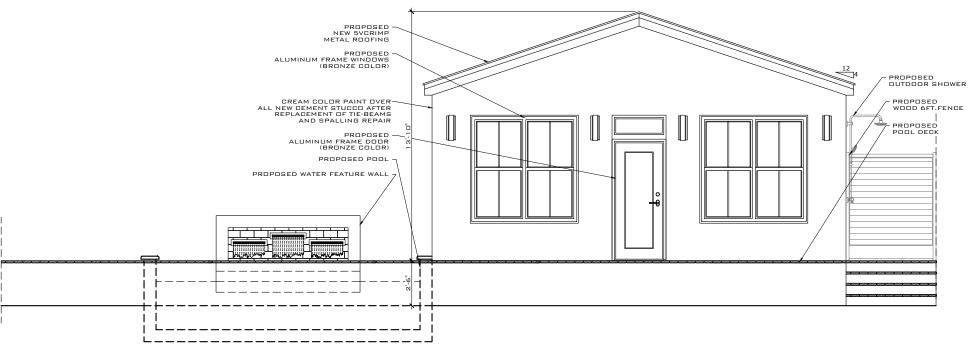

Proposed changes to the house highlighted in green.

In addition, the plan includes a new accessory structure which will be visible from Tropical Street. The one-story structure will be rectangular in footprint and will have a front gable roof. Due to FEMA regulations the structure is elevated, and its maximum height is 16'-4" from grade. The

structure will have aluminum doors and windows with bronze frames, smooth stucco finished walls and 5 v-crimp aluminum panels as finish material for the roof. A pool is proposed on the northwest side of the lot and a 29" tall deck is proposed behind the house. Fences are proposed through the perimeter and a driveway will allow for one off-street parking.

Staff suggests the following recommendations:

- 1. Window and door frames should be white or aluminum in color as the scale of the house is too small and darker frames tend to be more prominent than lighter colors.
- 2. The exterior shower proposed at the east elevation of the accessory structure should not be exposed to the street view.
- 3. FEMA do not require decks to meet flooding requirements and staff finds the proposed deck to be too high. Elevated decks disturb privacy and changes views at street level as maximum allowed fences are 6 foot in height.