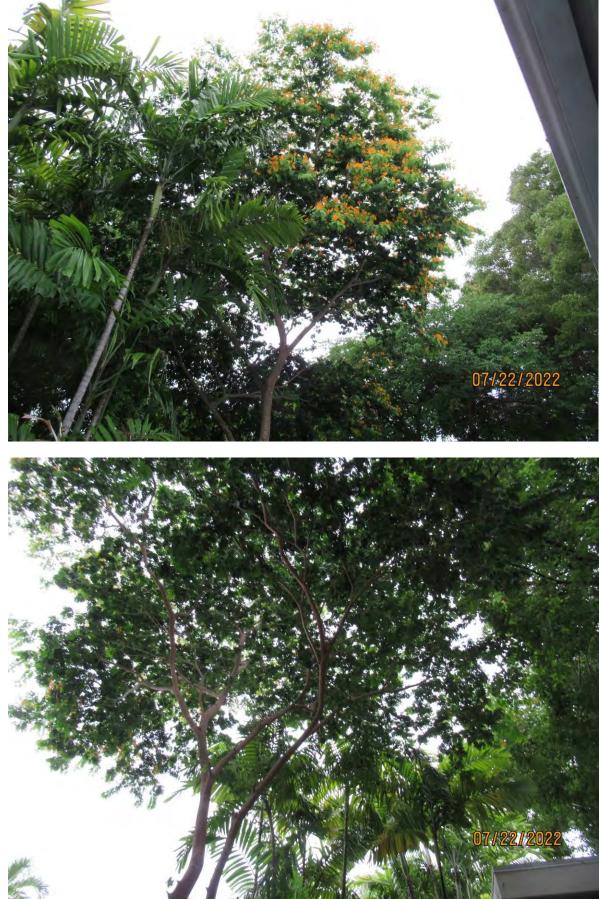

Total Average Value = 73%

Value x Diameter = 18.1 replacement caliper inches

Tree Species: Verawood (Bulnesia arbo<u>rea)</u>

Photo of tree canopy, view 1.

Photo of tree canopy, view 2.

Photo of tree trunk showing location of tree, view 1.

Photo of base of tree.

Photo of tree trunk, view 2.

Photo of trunk and canopy branches.

Photo of whole tree.

Photo of tree canopy, view 3.

Photo of tree canopy, view 4. Photo also shows location of tree. Diameter: 6.3" Location: 70% (growing in back yard next to existing deck) Species: 50% (not on protected or not protected tree list) Condition: 60% (overall condition is fair, possible root issues-top of root ball exposed to surface, at least one girdled root.) Total Average Value = 60% Value x Diameter = 3.7 replacement caliper inches