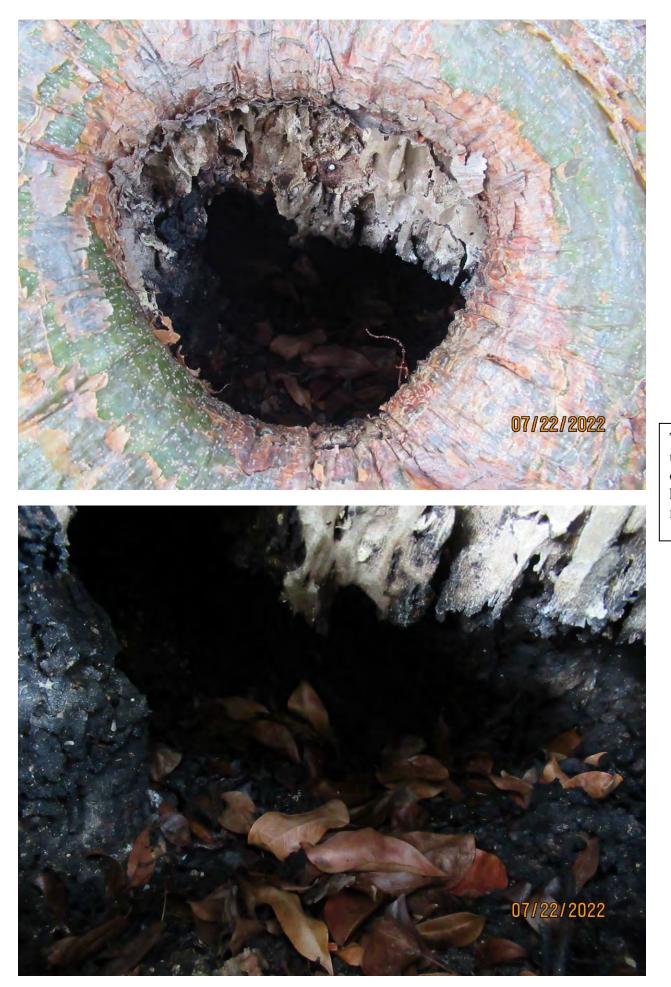

Tree Species: Gumbo Limbo (Burera simaruba)

Photo of whole tree, view 1.

Photo of tree location on property.

Photo of whole tree, view 2.

Photo of main trunk and canopy branches, view 1.

Two close up photos of decay hole in main trunk.

Photo of tree canopy, view 3.

Diameter: 24.8"

Location: 70% (growing in front yard next to right of way area-very visible tree.)

Species: 100% (on protected tree list)

Condition: 50% (overall condition is fair to poor, tree has a decay area from an old cut low on the main trunk that goes into the main trunk area and other decay areas in the canopy from old cuts, overall canopy and tree shape is off balanced)