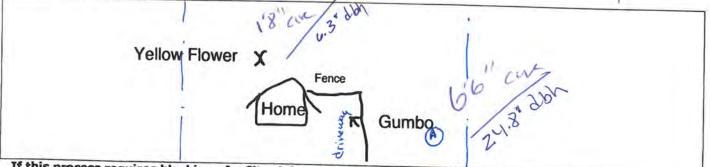

Photo of tree canopy, view 3.

Diameter: 24.8"

Location: 70% (growing in front yard next to right of way area-very visible tree.)

Species: 100% (on protected tree list)

Condition: 50% (overall condition is fair to poor, tree has a decay area from an old cut low on the main trunk that goes into the main trunk area and other decay areas in the canopy from old cuts, overall canopy and tree shape is off balanced)

Photo of base of tree.

Photo of tree trunk, view 2.

Photo of trunk and canopy branches.

Photo of whole tree.

Photo of tree canopy, view 3.

Photo of tree canopy, view 4. Photo also shows location of tree. Diameter: 6.3" Location: 70% (growing in back yard next to existing deck) Species: 50% (not on protected or not protected tree list) Condition: 60% (overall condition is fair, possible root issues-top of root ball exposed to surface, at least one girdled root.) Total Average Value = 60% Value x Diameter = 3.7 replacement caliper inches

Sketch location of tree in this area including cross/corner Street

Please identify tree(s) with colored tape

If this process requires blocking of a City right-of-way, a separate ROW Permit is required. Please contact 305-809-3740.