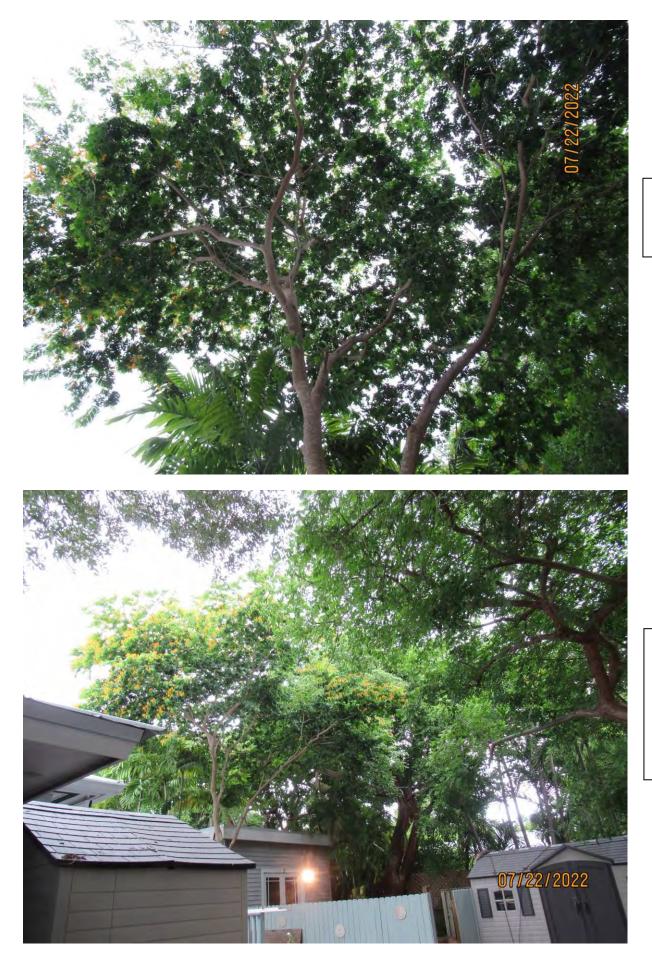

Photo of whole tree, view 3.

Photo of tree canopy, view 1.

Photo of trunk and base of tree, view 1.

Photo of main trunk and canopy branches, view 2.

Photo of main trunk and canopy branches, view 3.

Photo of tree canopy, view 2.

Photo of tree canopy, view 3.

Diameter: 24.8"

Location: 70% (growing in front yard next to right of way area-very visible tree.)

Species: 100% (on protected tree list)

Condition: 50% (overall condition is fair to poor, tree has a decay area from an old cut low on the main trunk that goes into the main trunk area and other decay areas in the canopy from old cuts, overall canopy and tree shape is off balanced)