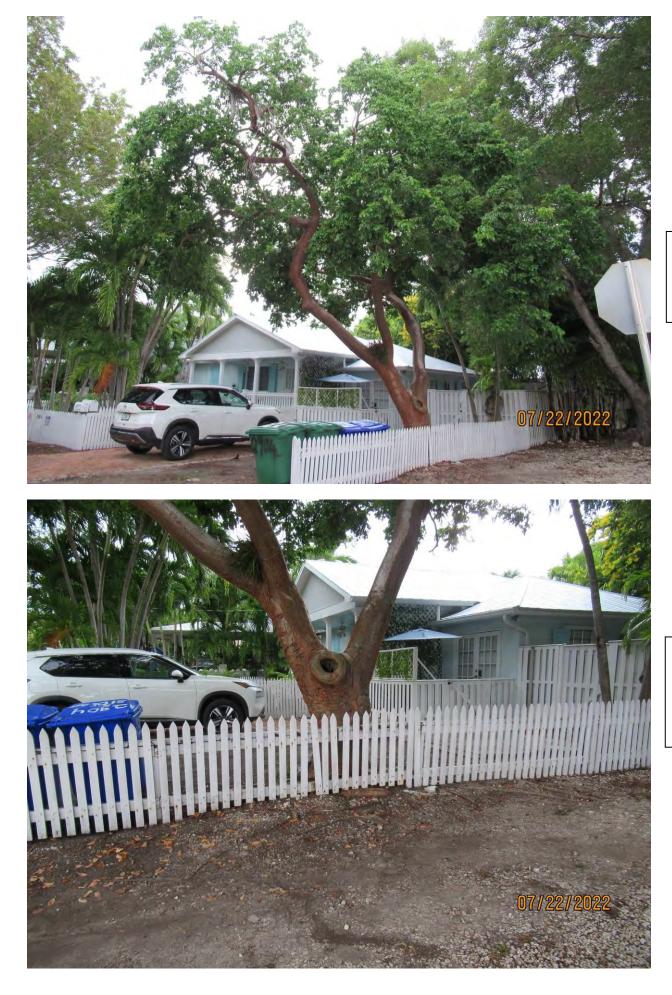

Tree Species: Gumbo Limbo (Burera simaruba)

Photo of whole tree, view 1.

Photo of tree location on property.

Photo of whole tree, view 2.

Photo of main trunk and canopy branches, view 1.

Two close up photos of decay hole in main trunk.

Photo of whole tree, view 3.

Photo of tree canopy, view 1.

Photo of trunk and base of tree, view 1.

Photo of main trunk and canopy branches, view 2.

Photo of main trunk and canopy branches, view 3.

Photo of tree canopy, view 2.

Photo of tree canopy, view 3.

Diameter: 24.8"

Location: 70% (growing in front yard next to right of way area-very visible tree.)

Species: 100% (on protected tree list)

Condition: 50% (overall condition is fair to poor, tree has a decay area from an old cut low on the main trunk that goes into the main trunk area and other decay areas in the canopy from old cuts, overall canopy and tree shape is off balanced)