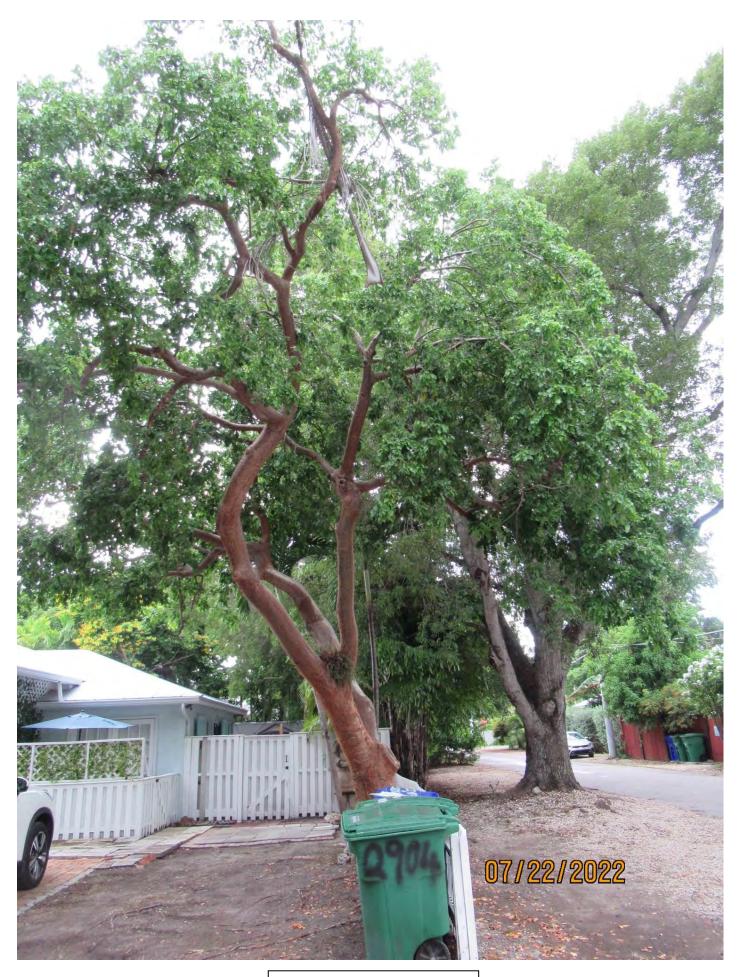

Tree Species: Gumbo Limbo (Burera simaruba)

Photo of whole tree, view 1.

Photo of tree location on property.

Photo of whole tree, view 2.

Photo of main trunk and canopy branches, view 1.

Two close up photos of decay hole in main trunk.

Photo of whole tree, view 3.

Photo of tree canopy, view 1.

Photo of trunk and base of tree, view 1.

Photo of main trunk and canopy branches, view 2.

Photo of main trunk and canopy branches, view 3.

Photo of tree canopy, view 2.

Photo of tree canopy, view 3.

Diameter: 24.8"

Location: 70% (growing in front yard next to right of way area-very visible tree.)

Species: 100% (on protected tree list)

Condition: 50% (overall condition is fair to poor, tree has a decay area from an old cut low on the main trunk that goes into the main trunk area and other decay areas in the canopy from old cuts, overall canopy and tree shape is off balanced)