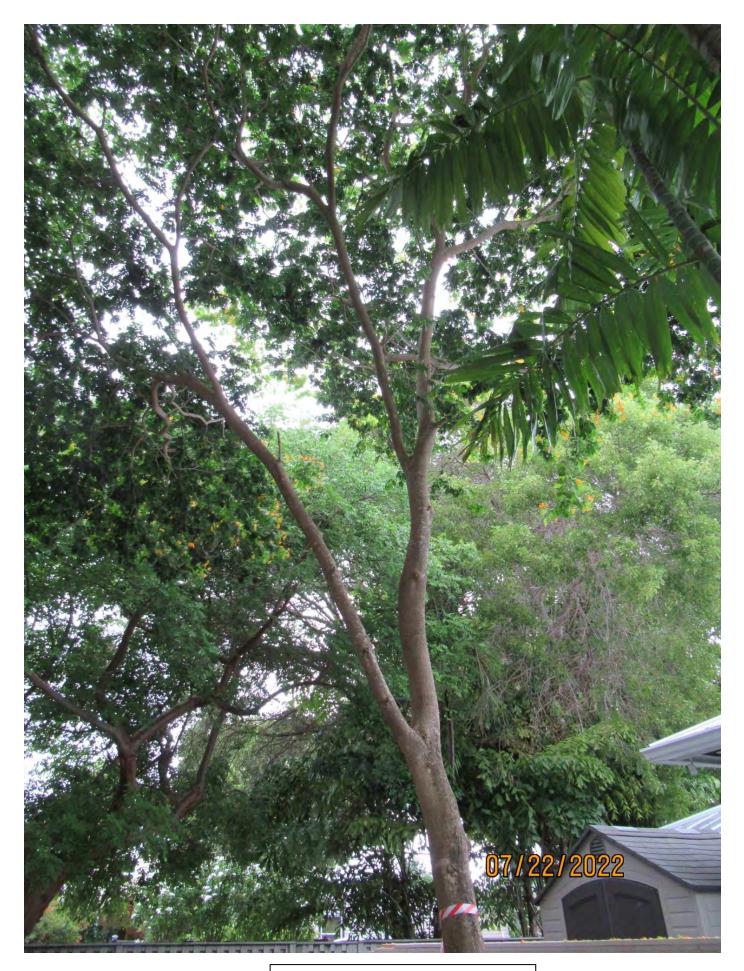

Tree Species: Gumbo Limbo (Burera simaruba)

Photo of whole tree, view 1.

Photo of tree location on property.

Photo of whole tree, view 2.

Photo of main trunk and canopy branches, view 1.

Two close up photos of decay hole in main trunk.

Photo of whole tree, view 3.

Photo of tree canopy, view 1.

Photo of trunk and base of tree, view 1.

Photo of main trunk and canopy branches, view 2.

Photo of main trunk and canopy branches, view 3.

Photo of tree canopy, view 2.