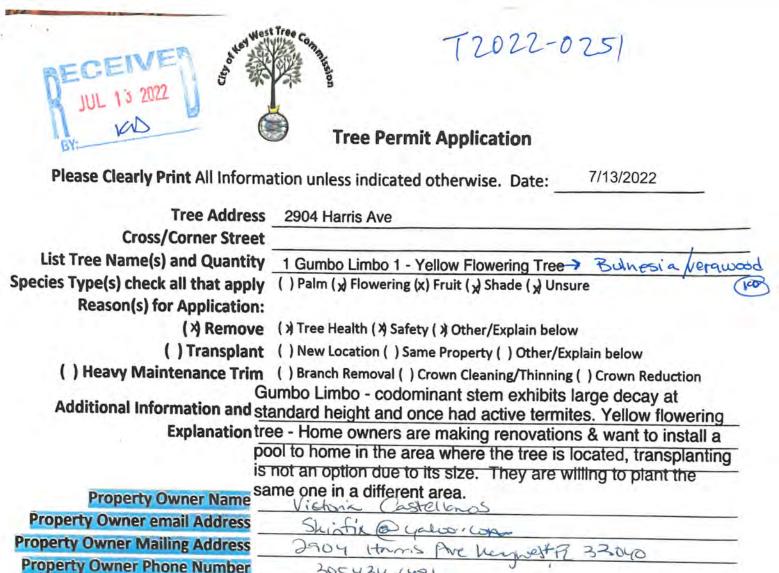

## STAFF REPORT

DATE: July 27, 2022

RE: 2904 Harris Avenue (permit application # T2022-0251)

FROM: Karen DeMaria, City of Key West Urban Forestry Manager

An application was received requesting the removal of (1) Gumbo Limbo and (1) Verawood tree. A site inspection was done and documented the following:

## Application

| Property Owner Signature       |                                                |
|--------------------------------|------------------------------------------------|
| Representative Name            | Clifton Turner - Shorty's Tree & Lawn Care LLC |
| Representative email Address   | Shortystlc@gmail.com                           |
| Representative Mailing Address | 10/62 Data Dalm Dr Current 11/                 |

Sketch location of tree in this area including cross/corner Street

Please identify tree(s) with colored tape

If this process requires blocking of a City right-of-way, a separate ROW Permit is required. Please contact 305-809-3740.