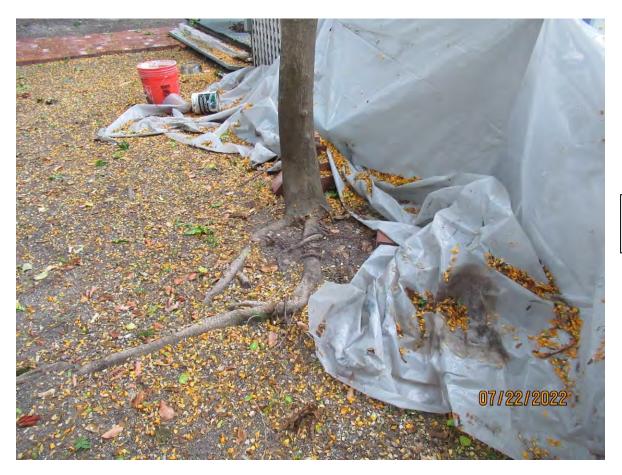

Photo of base of tree.

Photo of tree trunk, view 2.

Photo of trunk and canopy branches.

Photo of whole tree.

Photo of tree canopy, view 3.

Photo of tree canopy, view 4. Photo also shows location of tree. Diameter: 6.3" Location: 70% (growing in back yard next to existing deck) Species: 50% (not on protected or not protected tree list) Condition: 60% (overall condition is fair, possible root issues-top of root ball exposed to surface, at least one girdled root.) Total Average Value = 60% Value x Diameter = 3.7 replacement caliper inches