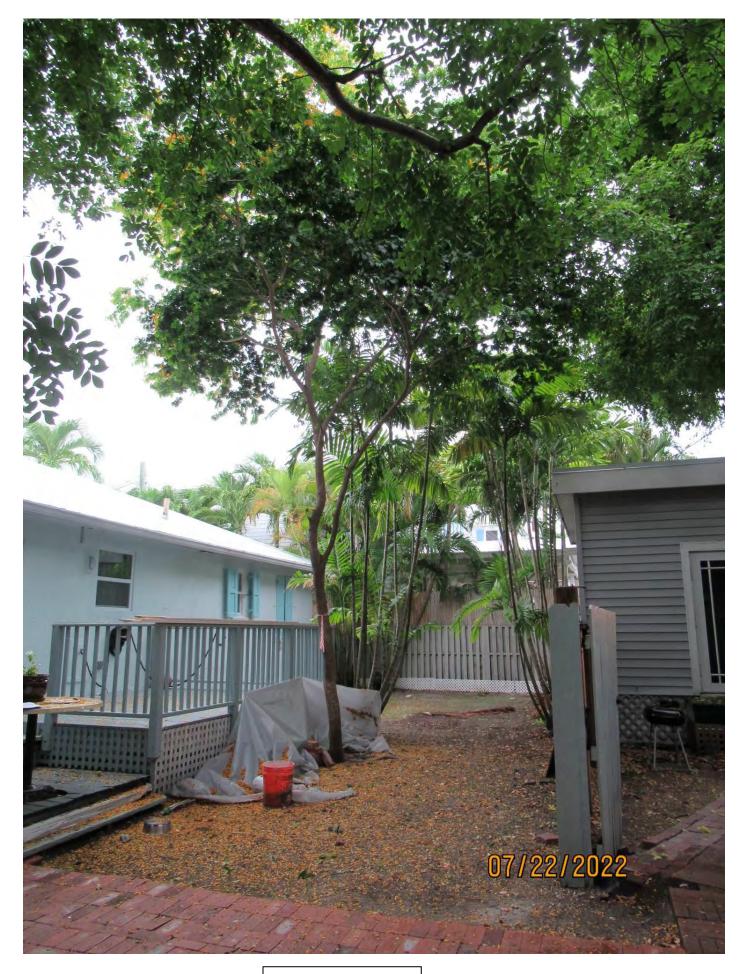

Photo of whole tree, view 3.

Photo of tree canopy, view 1.

Photo of trunk and base of tree, view 1.

Photo of main trunk and canopy branches, view 2.

Photo of main trunk and canopy branches, view 3.

Photo of tree canopy, view 2.

Photo of tree canopy, view 3.

Diameter: 24.8"

Location: 70% (growing in front yard next to right of way area-very visible tree.)

Species: 100% (on protected tree list)

Condition: 50% (overall condition is fair to poor, tree has a decay area from an old cut low on the main trunk that goes into the main trunk area and other decay areas in the canopy from old cuts, overall canopy and tree shape is off balanced)