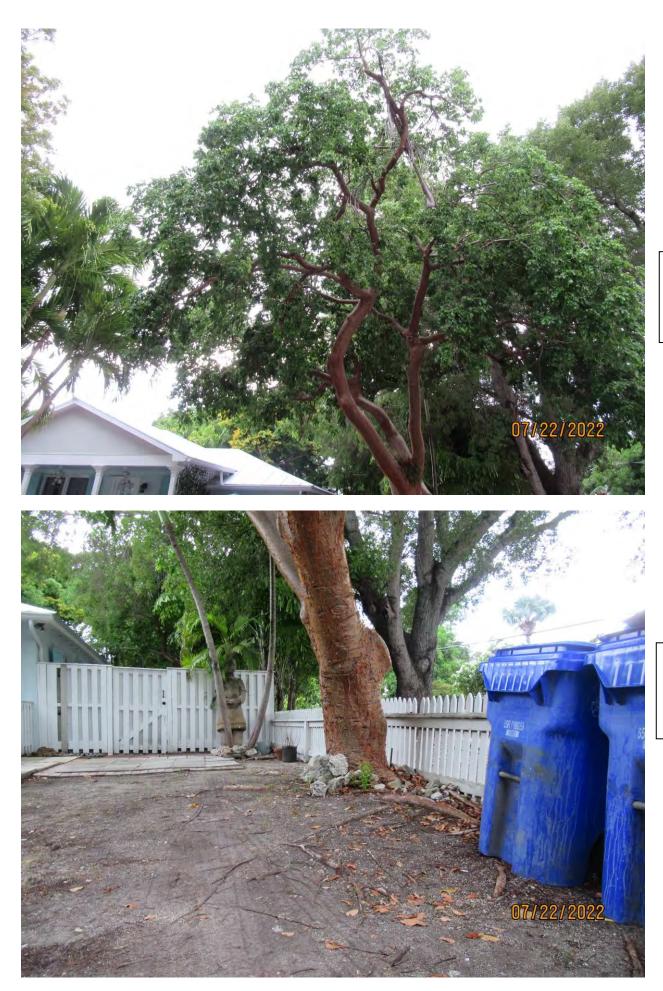

Tree Species: Gumbo Limbo (Burera simaruba)

Photo of whole tree, view 1.

Photo of tree location on property.

Photo of whole tree, view 2.

Photo of main trunk and canopy branches, view 1.

Two close up photos of decay hole in main trunk.

Photo of whole tree, view 3.

Photo of tree canopy, view 1.

Photo of trunk and base of tree, view 1.

Photo of main trunk and canopy branches, view 2.

Photo of main trunk and canopy branches, view 3.

Photo of tree canopy, view 2.

Photo of tree canopy, view 3.

Diameter: 24.8"

Location: 70% (growing in front yard next to right of way area-very visible tree.)

Species: 100% (on protected tree list)

Condition: 50% (overall condition is fair to poor, tree has a decay area from an old cut low on the main trunk that goes into the main trunk area and other decay areas in the canopy from old cuts, overall canopy and tree shape is off balanced)