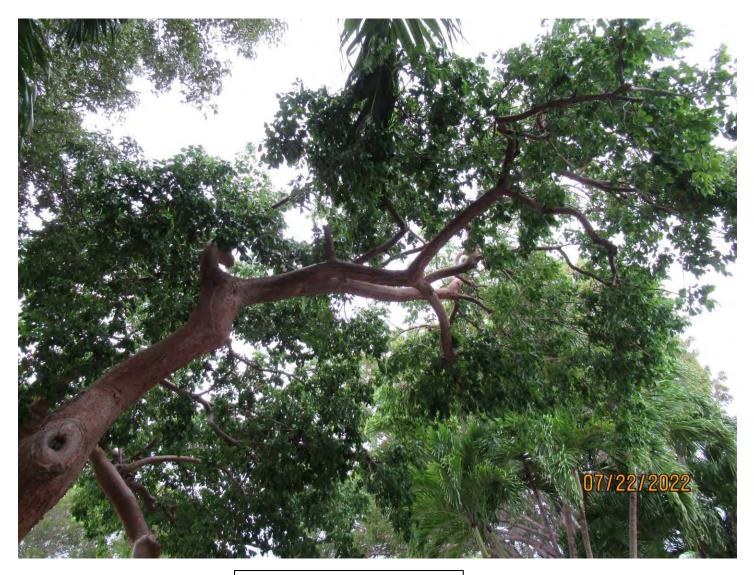

Tree Species: Gumbo Limbo (Burera simaruba)

Photo of whole tree, view 1.

Photo of tree location on property.

Photo of whole tree, view 2.

Photo of main trunk and canopy branches, view 1.

Two close up photos of decay hole in main trunk.

Photo of whole tree, view 3.

Photo of tree canopy, view 1.

Photo of trunk and base of tree, view 1.

Photo of main trunk and canopy branches, view 2.

Photo of main trunk and canopy branches, view 3.

Photo of tree canopy, view 2.

Photo of tree canopy, view 3.

Diameter: 24.8"

Location: 70% (growing in front yard next to right of way area-very visible tree.)

Species: 100% (on protected tree list)

Condition: 50% (overall condition is fair to poor, tree has a decay area from an old cut low on the main trunk that goes into the main trunk area and other decay areas in the canopy from old cuts, overall canopy and tree shape is off balanced)