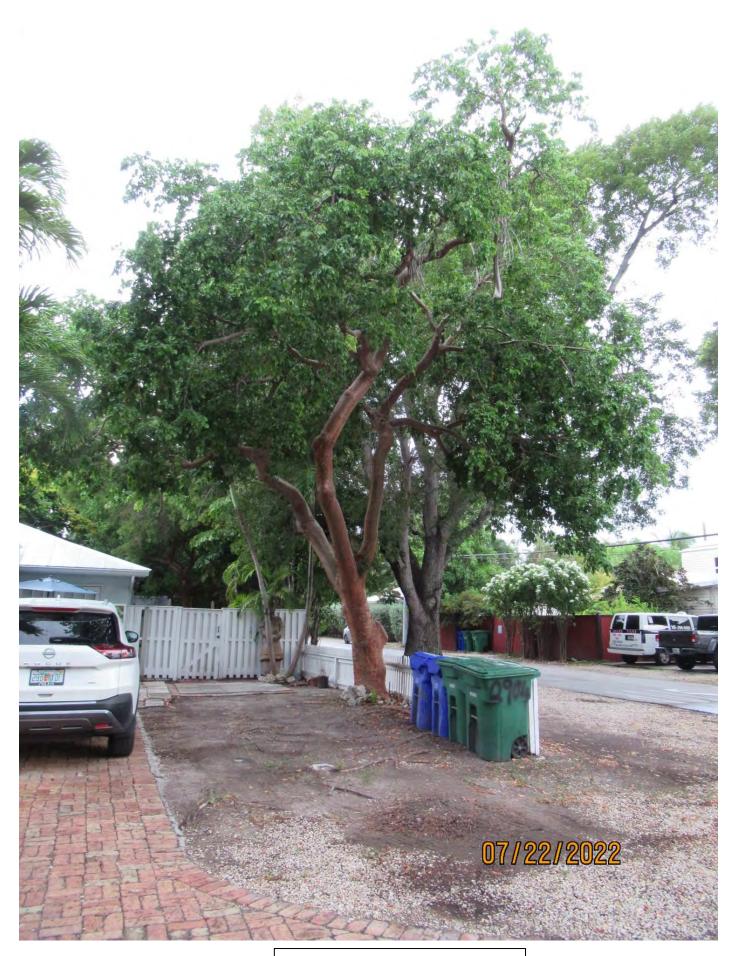

Tree Species: Gumbo Limbo (Burera simaruba)

Photo of whole tree, view 1.

Photo of tree location on property.

Photo of whole tree, view 2.

Photo of main trunk and canopy branches, view 1.

Two close up photos of decay hole in main trunk.

Photo of whole tree, view 3.

Photo of tree canopy, view 1.

Photo of trunk and base of tree, view 1.

Photo of main trunk and canopy branches, view 2.

Photo of main trunk and canopy branches, view 3.

Photo of tree canopy, view 2.

Photo of tree canopy, view 3.

Diameter: 24.8"

Location: 70% (growing in front yard next to right of way area-very visible tree.)

Species: 100% (on protected tree list)

Condition: 50% (overall condition is fair to poor, tree has a decay area from an old cut low on the main trunk that goes into the main trunk area and other decay areas in the canopy from old cuts, overall canopy and tree shape is off balanced)