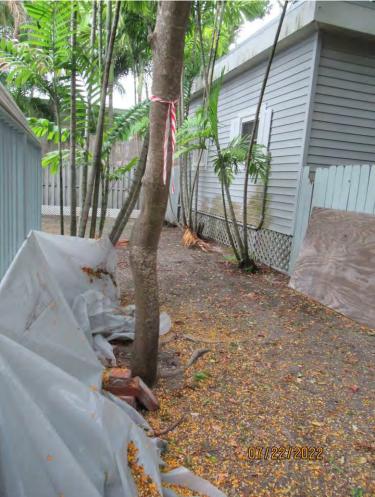

Photo of whole tree, view 3.

Photo of tree canopy, view 1.

Photo of trunk and base of tree, view 1.

Photo of main trunk and canopy branches, view 2.

Photo of main trunk and canopy branches, view 3.

Photo of tree canopy, view 2.

Photo of tree canopy, view 3.

Diameter: 24.8"

Location: 70% (growing in front yard next to right of way area-very visible tree.)

Species: 100% (on protected tree list)

Condition: 50% (overall condition is fair to poor, tree has a decay area from an old cut low on the main trunk that goes into the main trunk area and other decay areas in the canopy from old cuts, overall canopy and tree shape is off balanced)