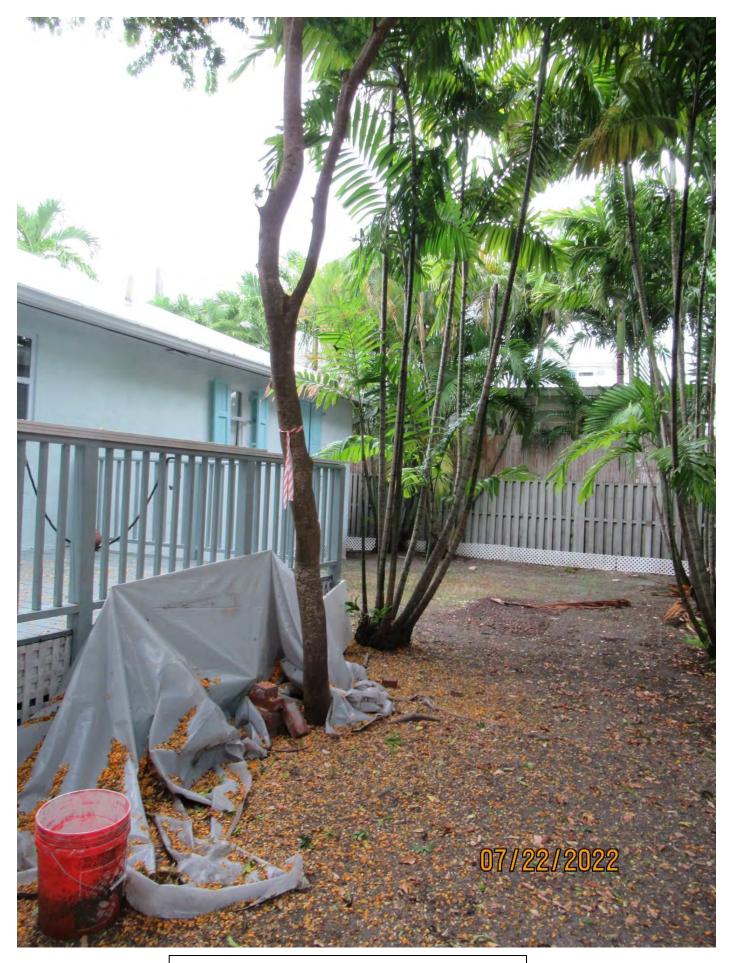

Photo of base of tree.

Photo of tree trunk, view 2.

Photo of trunk and canopy branches.

Photo of whole tree.

Photo of tree canopy, view 3.

Photo of tree canopy, view 4. Photo also shows location of tree. Diameter: 6.3" Location: 70% (growing in back yard next to existing deck) Species: 50% (not on protected or not protected tree list) Condition: 60% (overall condition is fair, possible root issues-top of root ball exposed to surface, at least one girdled root.) Total Average Value = 60% Value x Diameter = 3.7 replacement caliper inches