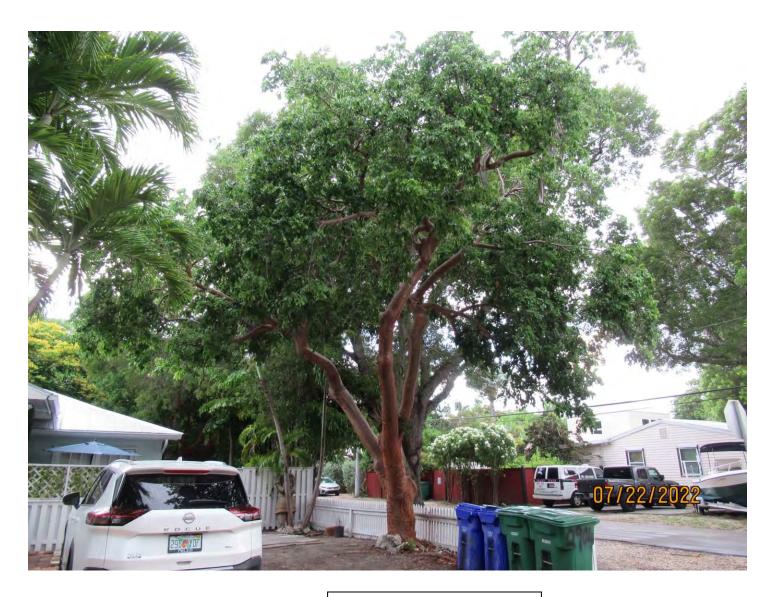

Tree Species: Gumbo Limbo (Burera simaruba)

Photo of whole tree, view 1.

Photo of tree location on property.

Photo of whole tree, view 2.

Photo of main trunk and canopy branches, view 1.

Two close up photos of decay hole in main trunk.

Photo of whole tree, view 3.

Photo of tree canopy, view 1.

Photo of trunk and base of tree, view 1.

Photo of main trunk and canopy branches, view 2.

Photo of main trunk and canopy branches, view 3.

Photo of tree canopy, view 2.

Photo of tree canopy, view 3.

Diameter: 24.8"

Location: 70% (growing in front yard next to right of way area-very visible tree.)

Species: 100% (on protected tree list)

Condition: 50% (overall condition is fair to poor, tree has a decay area from an old cut low on the main trunk that goes into the main trunk area and other decay areas in the canopy from old cuts, overall canopy and tree shape is off balanced)