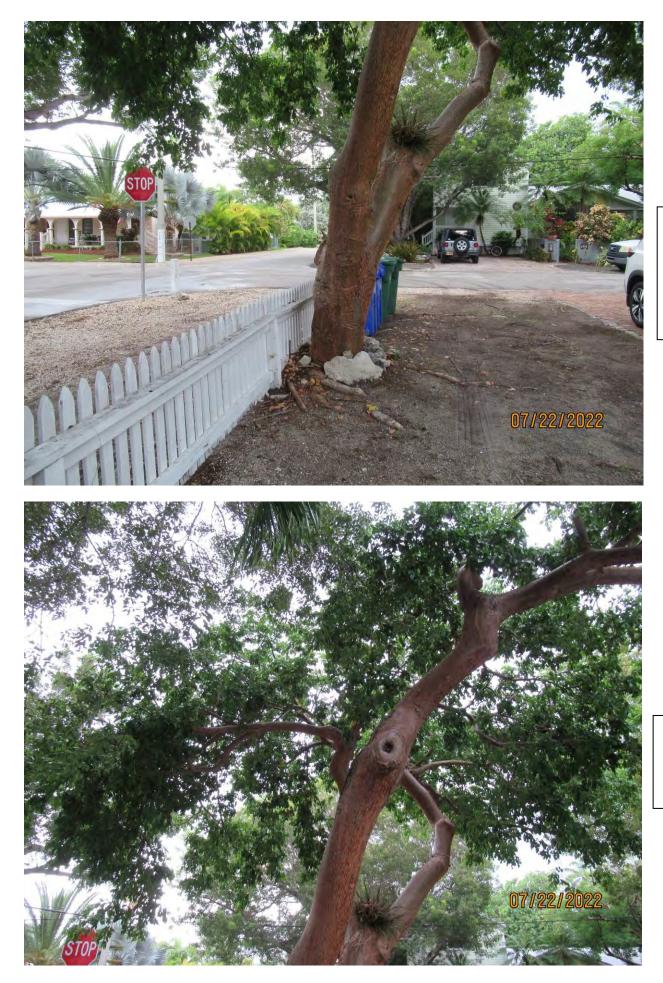

Tree Species: Gumbo Limbo (Burera simaruba)

Photo of whole tree, view 1.

Photo of tree location on property.

Photo of whole tree, view 2.

Photo of main trunk and canopy branches, view 1.

Two close up photos of decay hole in main trunk.

Photo of whole tree, view 3.

Photo of tree canopy, view 1.

Photo of trunk and base of tree, view 1.

Photo of main trunk and canopy branches, view 2.

Photo of main trunk and canopy branches, view 3.

Photo of tree canopy, view 2.

Photo of tree canopy, view 3.

Diameter: 24.8"

Location: 70% (growing in front yard next to right of way area-very visible tree.)

Species: 100% (on protected tree list)

Condition: 50% (overall condition is fair to poor, tree has a decay area from an old cut low on the main trunk that goes into the main trunk area and other decay areas in the canopy from old cuts, overall canopy and tree shape is off balanced)