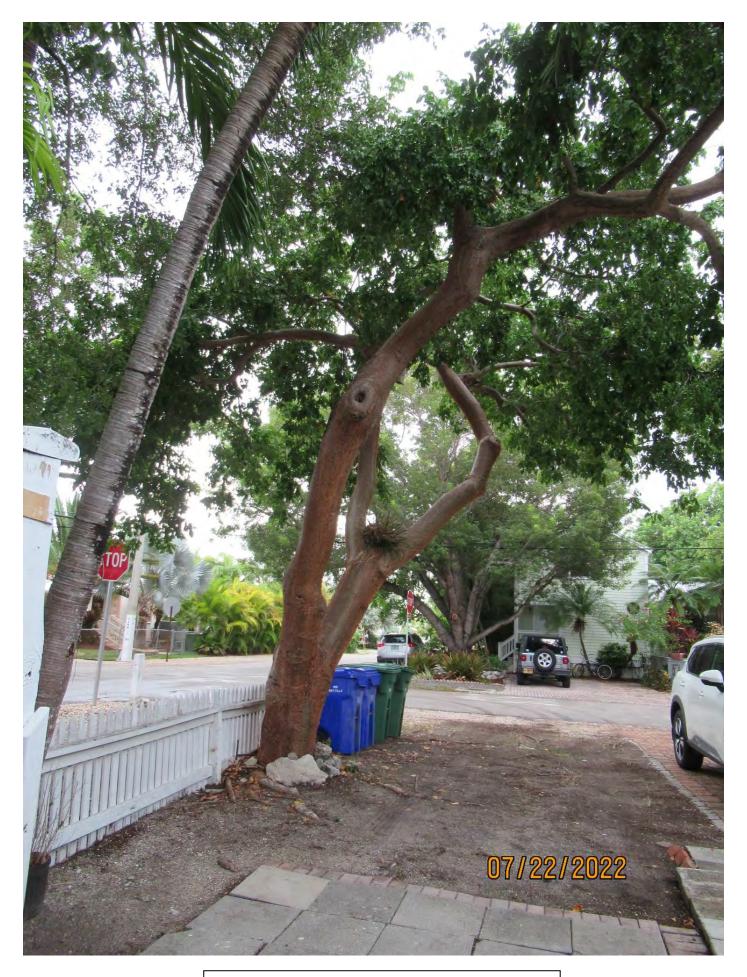

Tree Species: Gumbo Limbo (Burera simaruba)

Photo of whole tree, view 1.

Photo of tree location on property.

Photo of whole tree, view 2.

Photo of main trunk and canopy branches, view 1.

Two close up photos of decay hole in main trunk.

Photo of whole tree, view 3.

Photo of tree canopy, view 1.

Photo of trunk and base of tree, view 1.

Photo of main trunk and canopy branches, view 2.

Photo of main trunk and canopy branches, view 3.

Photo of tree canopy, view 2.

Photo of tree canopy, view 3.

Diameter: 24.8"

Location: 70% (growing in front yard next to right of way area-very visible tree.)

Species: 100% (on protected tree list)

Condition: 50% (overall condition is fair to poor, tree has a decay area from an old cut low on the main trunk that goes into the main trunk area and other decay areas in the canopy from old cuts, overall canopy and tree shape is off balanced)