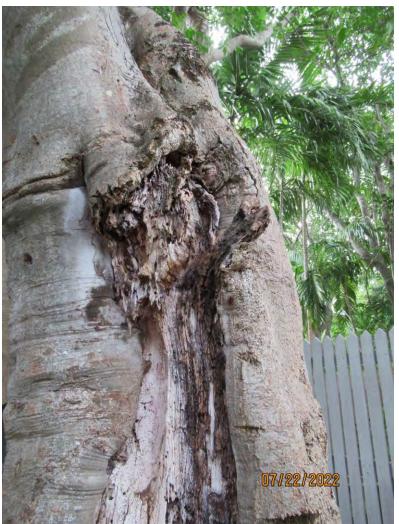

Tree Species: Spanish Lime (Melicoccus bijugatus)

Photo showing location of tree.

Photo of whole tree.

Photo of tree trunk-side with major decay.

Photo of trunk decay looking at base of tree.

Photo of trunk decay looking up near crotch area.

Photos of canopy branches, view 1 & 2.

Diameter: 19.2"

Location: 40% (growing against porch roof and deck, canopy growth

impacted by large nearby tree.)

Species: 100% (on protected tree list)

Condition: 30% (overall condition is poor, decay in main trunk from base up

most of trunk, decay in canopy branches, included bark.)

Total Average Value = 56%

Value x Diameter = 10.7 replacement caliper inches

NOTE: Application to remove tree was approved by Tree Commission, T17-8578 on August 8, 2017. Property owner decided to heavily trim canopy instead of removal. Permit was closed April 2018. Staff report from that application is below.