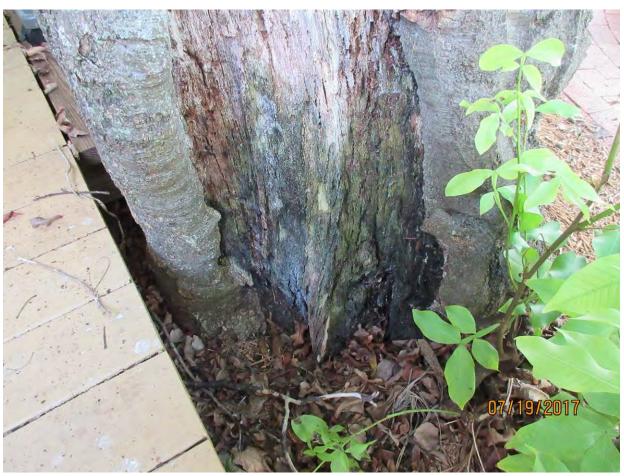

Tree Species: Spanish Lime (Melicoccus bijugatus)

Photo showing location of tree.

Photo of whole tree.

Photo of tree trunk-side with major decay.

Photo of trunk decay looking at base of tree.

Photo of trunk decay looking up near crotch area.

most of trunk, decay in canopy branches, included bark.)

Total Average Value = 56%

Value x Diameter = 10.7 replacement caliper inches

NOTE: Application to remove tree was approved by Tree Commission, T17-8578 on August 8, 2017. Property owner decided to heavily trim canopy instead of removal. Permit was closed April 2018. Staff report from that application is below.