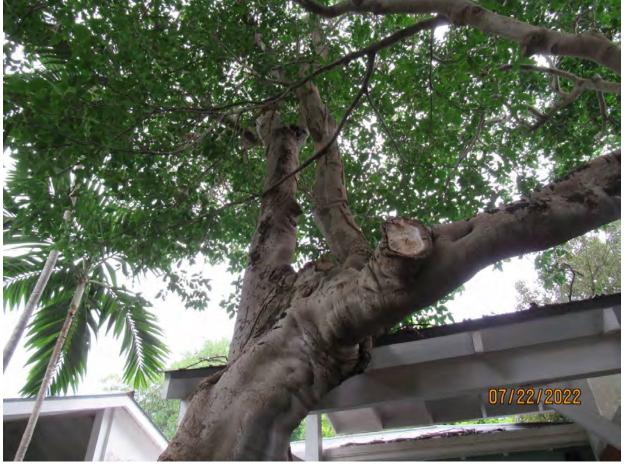

Photo showing canopy branches against porch roof, view 1.

Photo showing base of tree and impact with deck.

Photo showing canopy branches against porch roof, view 2.

Closeup photo of crotch and canopy branches near roof.

Photos of canopy branches, view 1 & 2.

Diameter: 19.2"

Location: 40% (growing against porch roof and deck, canopy growth

impacted by large nearby tree.)

Species: 100% (on protected tree list)

Condition: 30% (overall condition is poor, decay in main trunk from base up