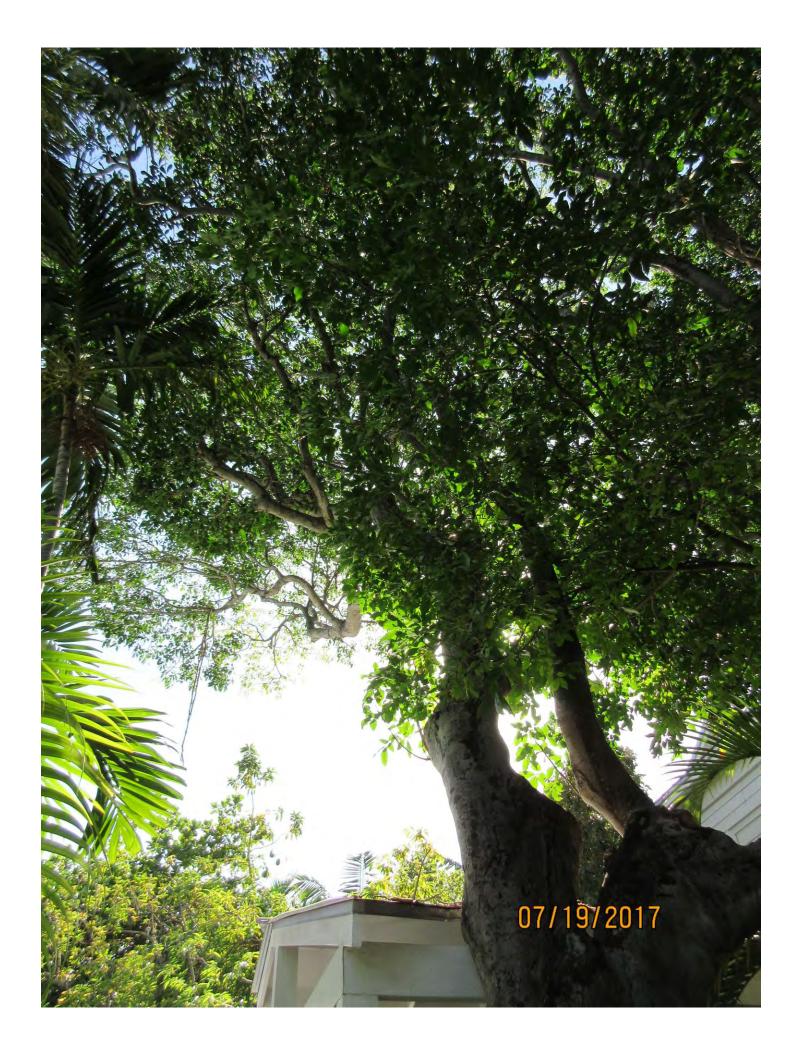

Tree Species: Spanish Lime (Melicoccus bijugatus)

Photo showing location of tree.

Photo of whole tree.

Photo of tree trunk-side with major decay.

Photo of trunk decay looking at base of tree.

Photo of trunk decay looking up near crotch area.

Photo showing canopy branches against porch roof, view 1.

Photo showing base of tree and impact with deck.

Photo showing canopy branches against porch roof, view 2.

Closeup photo of crotch and canopy branches near roof.

Photos of canopy branches, view 1 & 2.

Diameter: 19.2"

Location: 40% (growing against porch roof and deck, canopy growth

impacted by large nearby tree.)

Species: 100% (on protected tree list)

Condition: 30% (overall condition is poor, decay in main trunk from base up