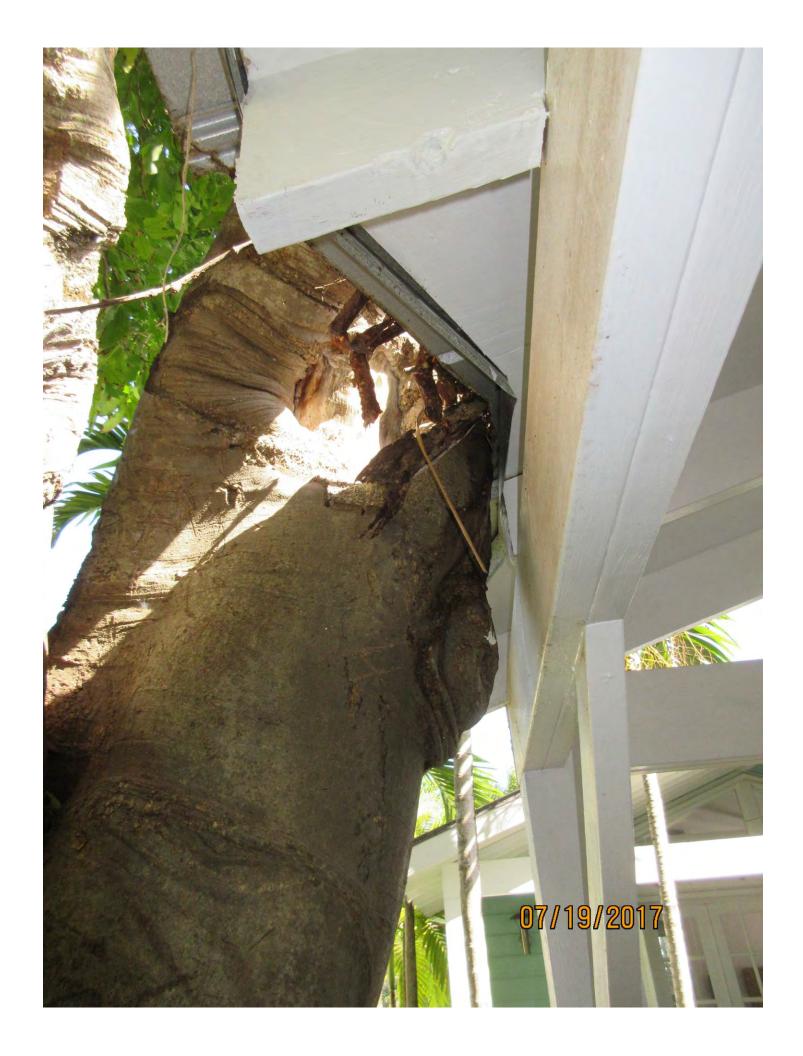

Tree Species: Spanish Lime (Melicoccus bijugatus)

Photo showing location of tree.

Photo of whole tree.

Photo of tree trunk-side with major decay.

Photo of trunk decay looking at base of tree.

Photo of trunk decay looking up near crotch area.

Photo showing canopy branches against porch roof, view 1.

Photo showing base of tree and impact with deck.

Photo showing canopy branches against porch roof, view 2.

Closeup photo of crotch and canopy branches near roof.

Photos of canopy branches, view 1 & 2.

Diameter: 19.2"

Location: 40% (growing against porch roof and deck, canopy growth

impacted by large nearby tree.)

Species: 100% (on protected tree list)

Condition: 30% (overall condition is poor, decay in main trunk from base up