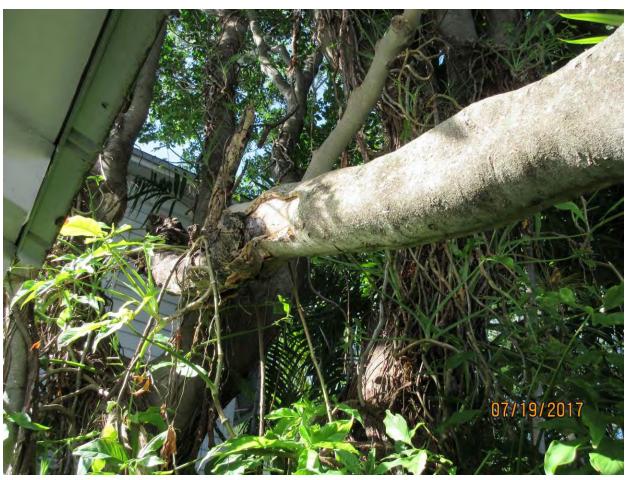

Tree Species: Spanish Lime (Melicoccus bijugatus)

Photo showing location of tree.

Photo of whole tree.

Photo of tree trunk-side with major decay.

Photo of trunk decay looking at base of tree.

Photo of trunk decay looking up near crotch area.

Photos of canopy branches, view 1 & 2.

Diameter: 19.2"

Location: 40% (growing against porch roof and deck, canopy growth

impacted by large nearby tree.)

Species: 100% (on protected tree list)

Condition: 30% (overall condition is poor, decay in main trunk from base up

most of trunk, decay in canopy branches, included bark.)

Total Average Value = 56%

Value x Diameter = 10.7 replacement caliper inches

NOTE: Application to remove tree was approved by Tree Commission, T17-8578 on August 8, 2017. Property owner decided to heavily trim canopy instead of removal. Permit was closed April 2018. Staff report from that application is below.