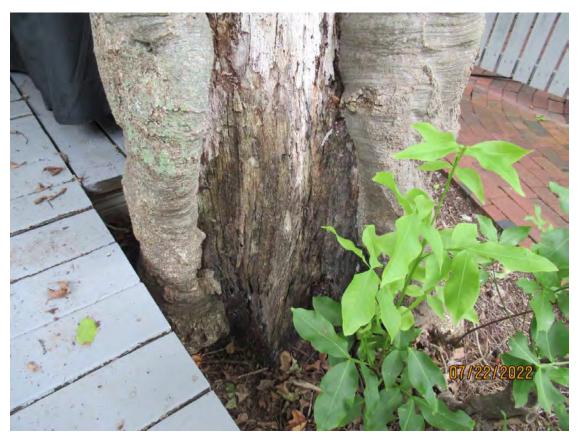

Photos of canopy branches, view 1 & 2.

Diameter: 19.2"

Location: 40% (growing against porch roof and deck, canopy growth

impacted by large nearby tree.)

Species: 100% (on protected tree list)

Condition: 30% (overall condition is poor, decay in main trunk from base up

most of trunk, decay in canopy branches, included bark.)

Total Average Value = 56%

Value x Diameter = 10.7 replacement caliper inches

NOTE: Application to remove tree was approved by Tree Commission, T17-8578 on August 8, 2017. Property owner decided to heavily trim canopy instead of removal. Permit was closed April 2018. Staff report from that application is below.