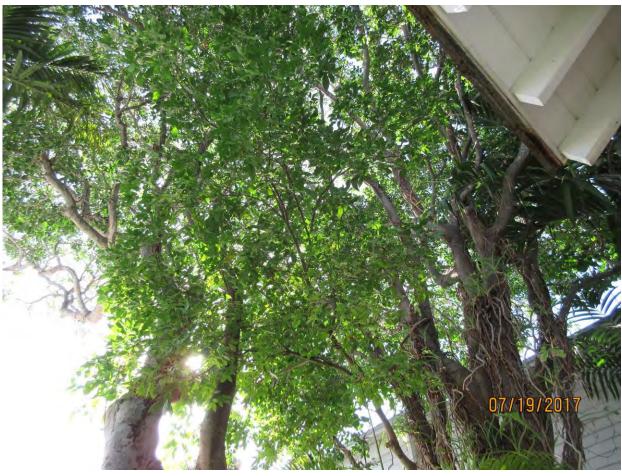

Photos of canopy branches, view 1 & 2.

Diameter: 19.2"

Location: 40% (growing against porch roof and deck, canopy growth

impacted by large nearby tree.)

Species: 100% (on protected tree list)

Condition: 30% (overall condition is poor, decay in main trunk from base up