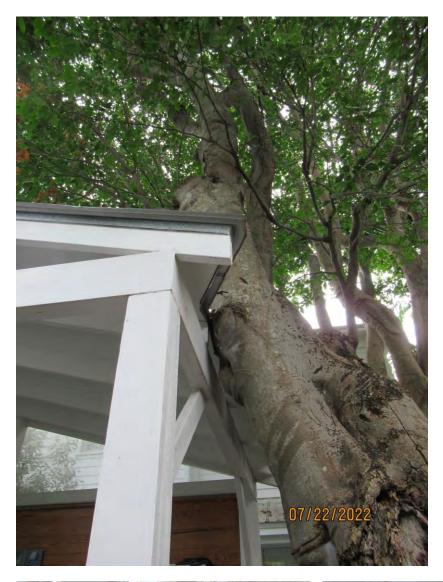

Photo showing canopy branches against porch roof, view 1.

Photo showing base of tree and impact with deck.

Photo showing canopy branches against porch roof, view 2.

Closeup photo of crotch and canopy branches near roof.

Photos of canopy branches, view 1 & 2.

Diameter: 19.2"

Location: 40% (growing against porch roof and deck, canopy growth

impacted by large nearby tree.)

Species: 100% (on protected tree list)

Condition: 30% (overall condition is poor, decay in main trunk from base up