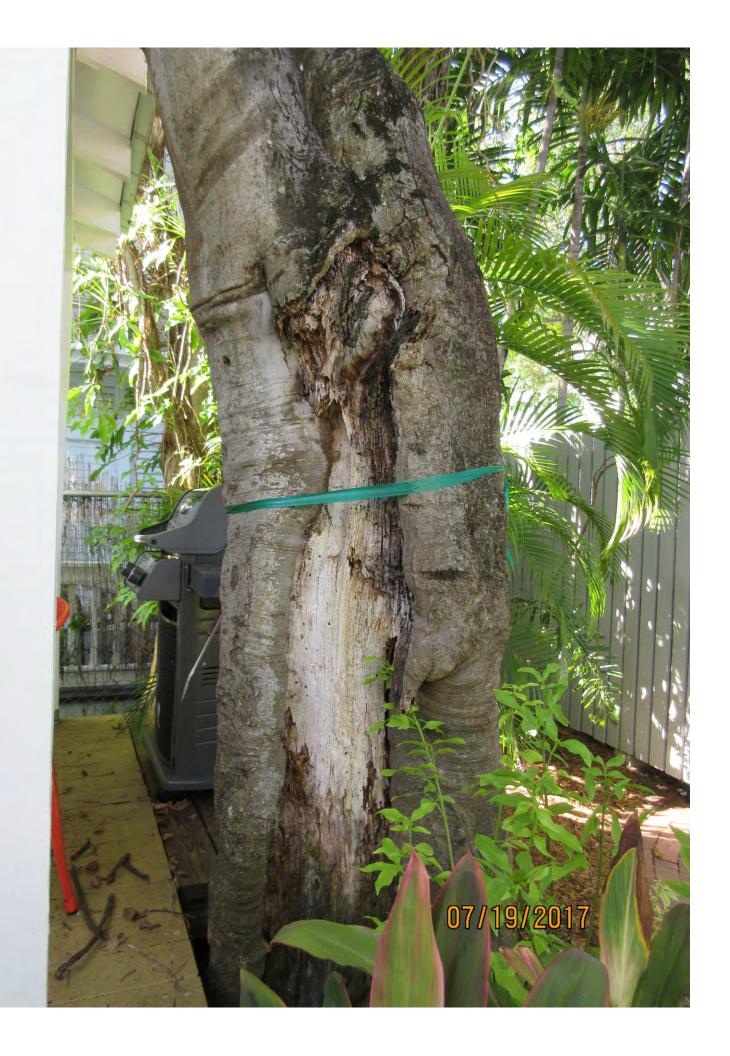

Tree Species: Spanish Lime (Melicoccus bijugatus)

Spanish Lime tree to remain

Spanish Lime tree to be removed

SL to be removed

SL to remain

Included bark in main trunk

Diameter: 19.1"

Location: 40% (growing against porch roof, canopy impacted by large

Spanish Lime tree nearby)

Species: 100% (on protected tree list)

Condition: 30% (poor, decay in main trunk and canopy branches, included

bark)

Total Average Value = 56%

Value x Diameter = 10.6 replacement caliper inches