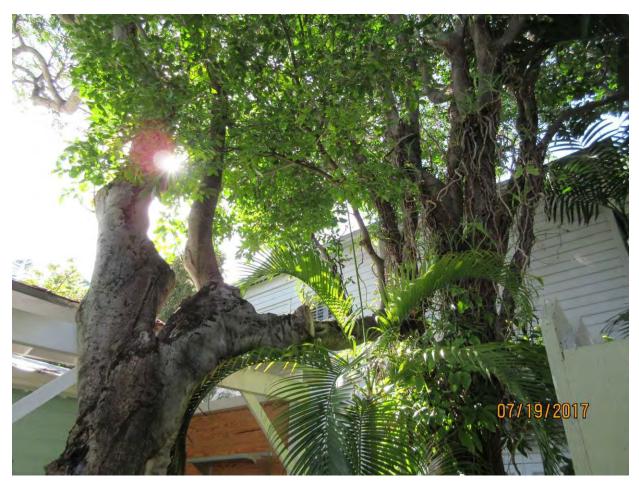

Tree Species: Spanish Lime (Melicoccus bijugatus)

Photo showing location of tree.

Photo of whole tree.

Photo of tree trunk-side with major decay.

Photo of trunk decay looking at base of tree.

Photo of trunk decay looking up near crotch area.

Photo showing canopy branches against porch roof, view 1.

Photo showing base of tree and impact with deck.

Photo showing canopy branches against porch roof, view 2.

Closeup photo of crotch and canopy branches near roof.