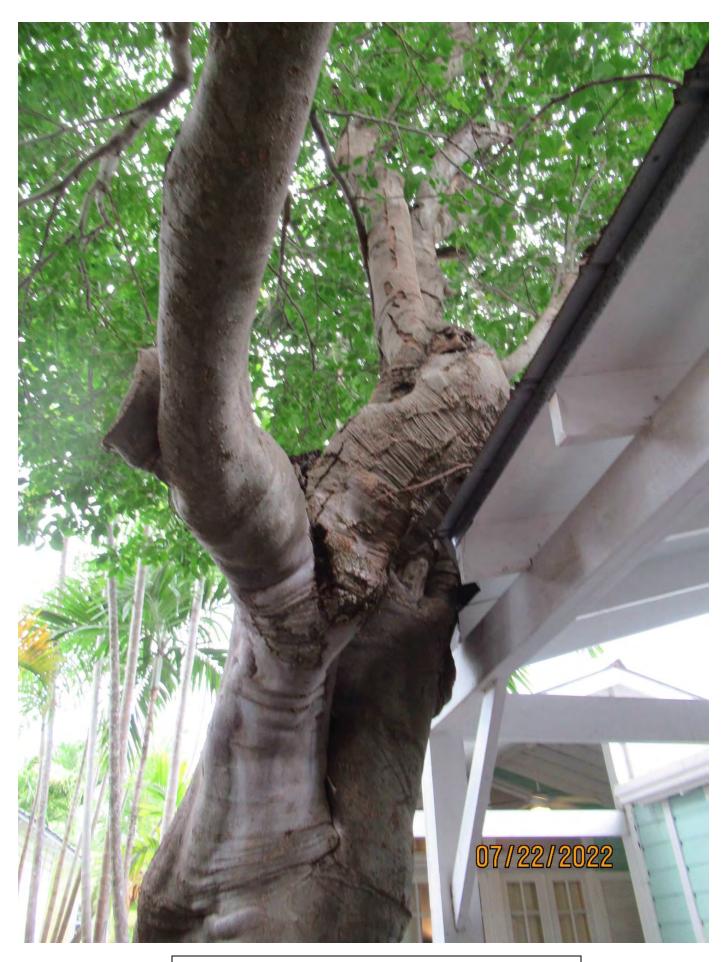

Photo showing canopy branches against porch roof, view 1.

Photo showing base of tree and impact with deck.

Photo showing canopy branches against porch roof, view 2.

Closeup photo of crotch and canopy branches near roof.

Photos of canopy branches, view 1 & 2.

Diameter: 19.2"

Location: 40% (growing against porch roof and deck, canopy growth

impacted by large nearby tree.)

Species: 100% (on protected tree list)

Condition: 30% (overall condition is poor, decay in main trunk from base up