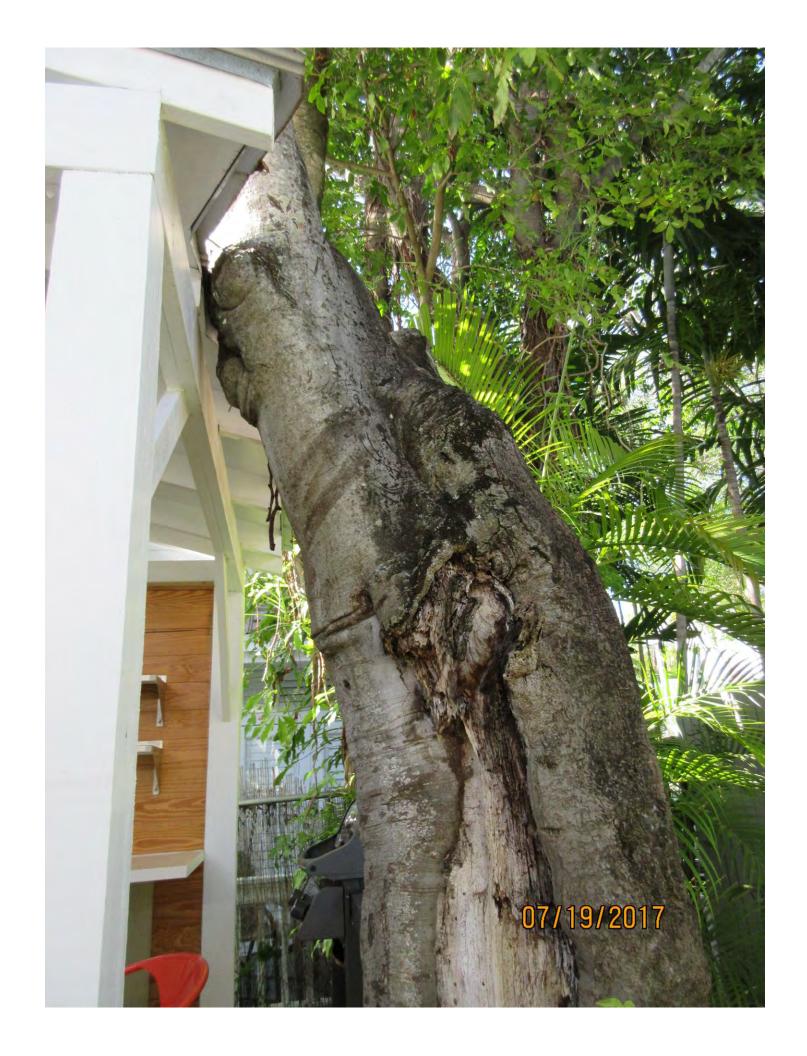

Tree Species: Spanish Lime (Melicoccus bijugatus)

Photo showing location of tree.

Photo of whole tree.

Photo of tree trunk-side with major decay.

Photo of trunk decay looking at base of tree.

Photo of trunk decay looking up near crotch area.

Tree Species: Spanish Lime (Melicoccus bijugatus)

Spanish Lime tree to remain

Spanish Lime tree to be removed

SL to be removed

SL to remain

Included bark in main trunk

Diameter: 19.1"

Location: 40% (growing against porch roof, canopy impacted by large