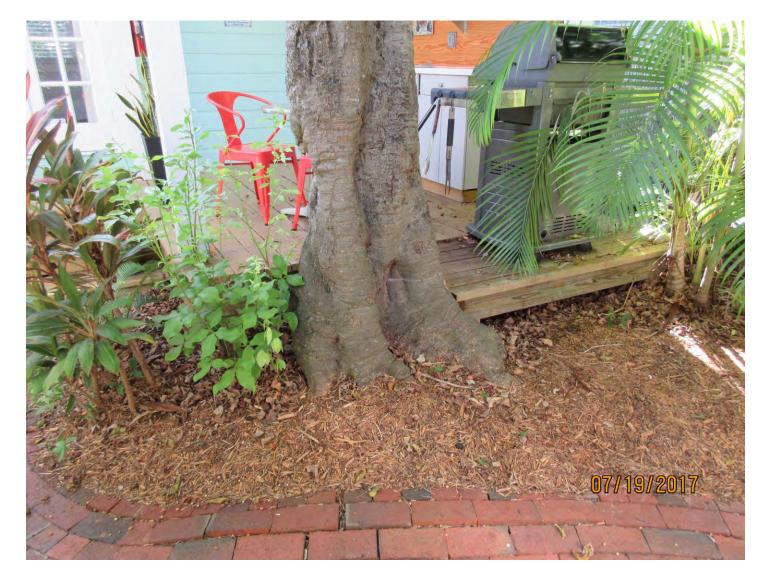

Tree Species: Spanish Lime (Melicoccus bijugatus)

Photo showing location of tree.

Photo of whole tree.

Photo of tree trunk-side with major decay.

Photo of trunk decay looking at base of tree.

Photo of trunk decay looking up near crotch area.

Photo showing canopy branches against porch roof, view 1.

Photo showing base of tree and impact with deck.

Photo showing canopy branches against porch roof, view 2.

Closeup photo of crotch and canopy branches near roof.