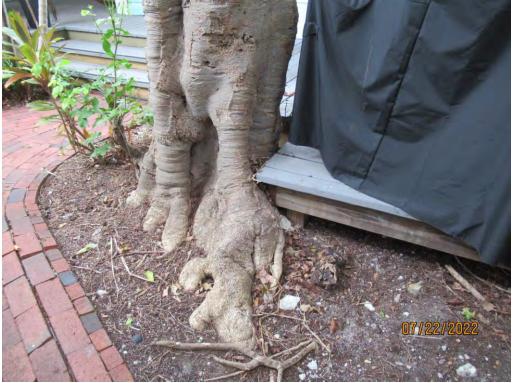

Photo showing canopy branches against porch roof, view 1.

Photo showing base of tree and impact with deck.

Photo showing canopy branches against porch roof, view 2.

Closeup photo of crotch and canopy branches near roof.