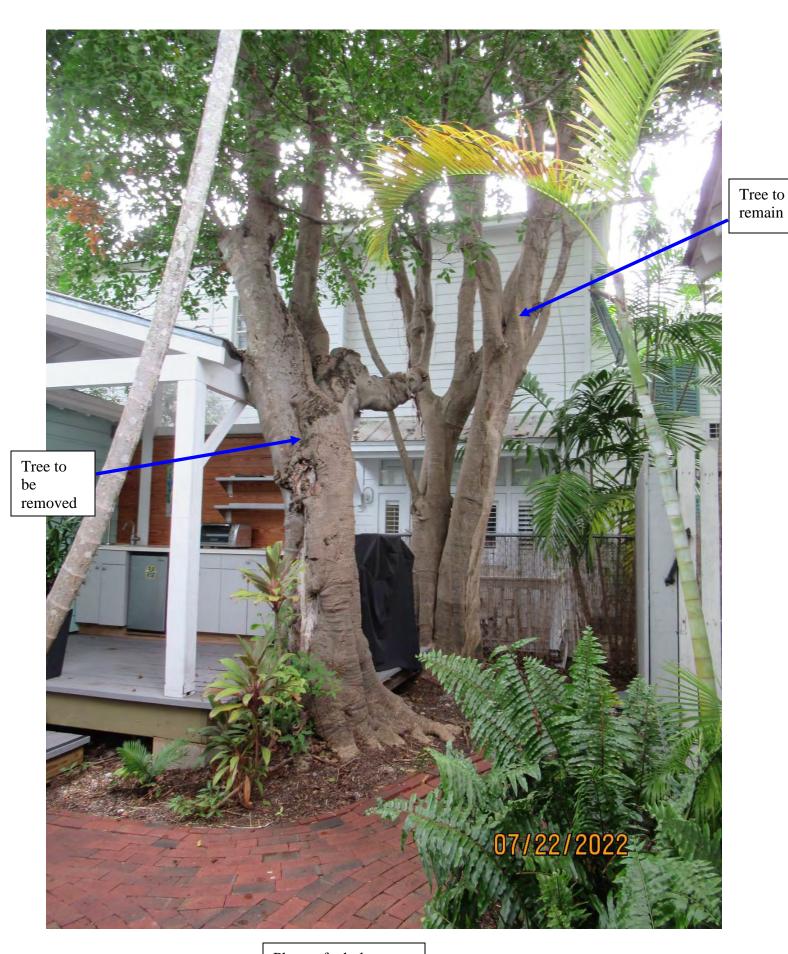

Tree Species: Spanish Lime (Melicoccus bijugatus)

Spanish Lime tree to remain

Spanish Lime tree to be removed

SL to be removed

SL to remain

Included bark in main trunk

Diameter: 19.1"

Location: 40% (growing against porch roof, canopy impacted by large

Spanish Lime tree nearby)

Species: 100% (on protected tree list)

Condition: 30% (poor, decay in main trunk and canopy branches, included

bark)

Total Average Value = 56%

Value x Diameter = 10.6 replacement caliper inches