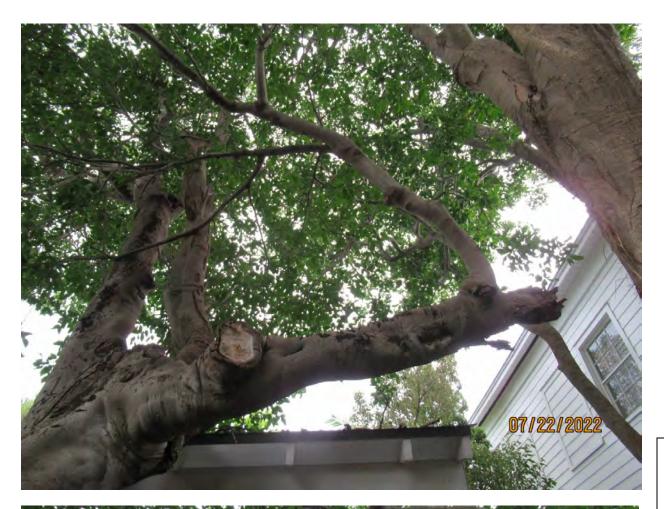

Tree Species: Spanish Lime (Melicoccus bijugatus)

Photo showing location of tree.

Photo of whole tree.

Photo of tree trunk-side with major decay.

Photo of trunk decay looking at base of tree.

Photo of trunk decay looking up near crotch area.

Photo showing canopy branches against porch roof, view 1.

Photo showing base of tree and impact with deck.

Photo showing canopy branches against porch roof, view 2.

Closeup photo of crotch and canopy branches near roof.