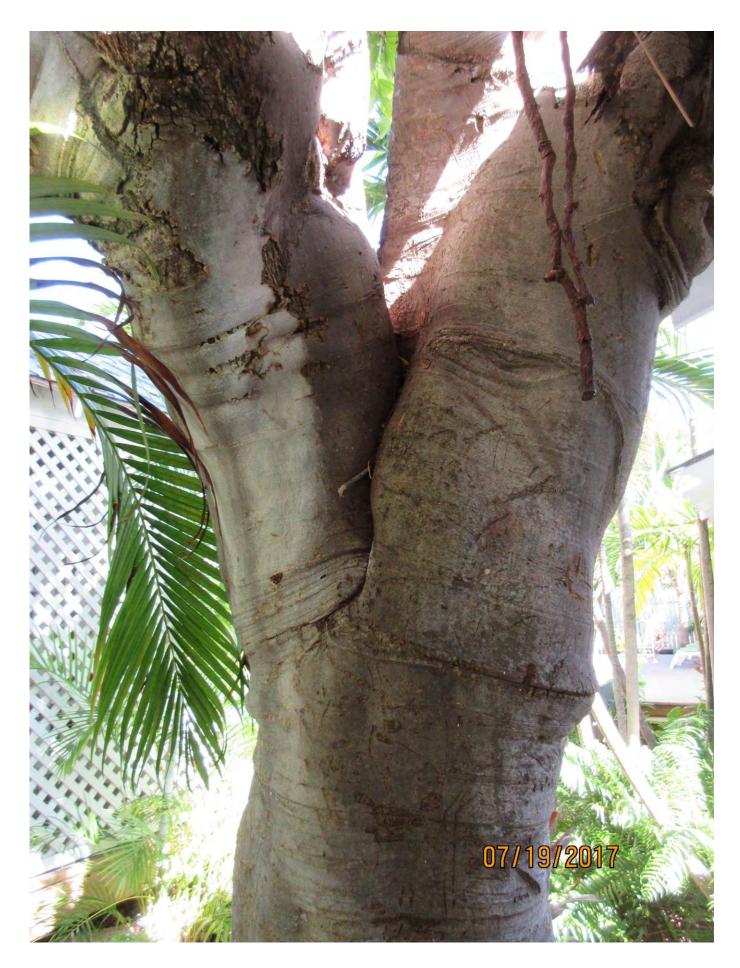

Tree Species: Spanish Lime (Melicoccus bijugatus)

Photo showing location of tree.

Photo of whole tree.

Photo of tree trunk-side with major decay.

Photo of trunk decay looking at base of tree.

Photo of trunk decay looking up near crotch area.

Photos of canopy branches, view 1 & 2.

Diameter: 19.2"

Location: 40% (growing against porch roof and deck, canopy growth

impacted by large nearby tree.)

Species: 100% (on protected tree list)

Condition: 30% (overall condition is poor, decay in main trunk from base up

most of trunk, decay in canopy branches, included bark.)

Total Average Value = 56%

Value x Diameter = 10.7 replacement caliper inches

NOTE: Application to remove tree was approved by Tree Commission, T17-8578 on August 8, 2017. Property owner decided to heavily trim canopy instead of removal. Permit was closed April 2018. Staff report from that application is below.