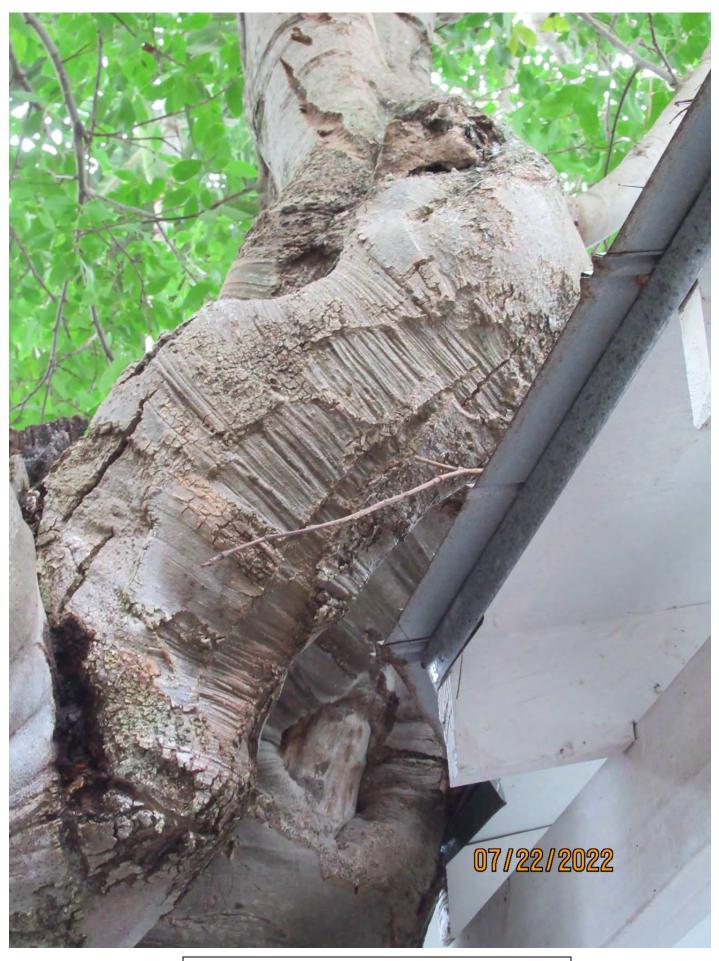

Tree Species: Spanish Lime (Melicoccus bijugatus)

Photo showing location of tree.

Photo of whole tree.

Photo of tree trunk-side with major decay.

Photo of trunk decay looking at base of tree.

Photo of trunk decay looking up near crotch area.

Photos of canopy branches, view 1 & 2.

Diameter: 19.2"

Location: 40% (growing against porch roof and deck, canopy growth

impacted by large nearby tree.)

Species: 100% (on protected tree list)

Condition: 30% (overall condition is poor, decay in main trunk from base up

most of trunk, decay in canopy branches, included bark.)

Total Average Value = 56%

Value x Diameter = 10.7 replacement caliper inches

NOTE: Application to remove tree was approved by Tree Commission, T17-8578 on August 8, 2017. Property owner decided to heavily trim canopy instead of removal. Permit was closed April 2018. Staff report from that application is below.