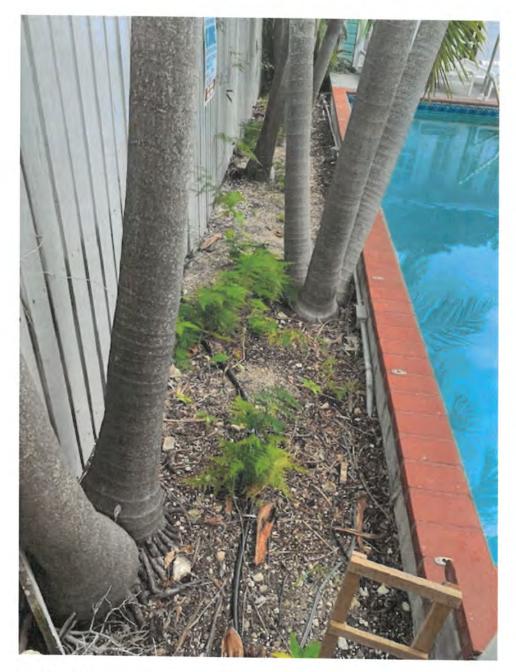

Good Afternoon Karen,

I have attached the tree permit application documents. I've also added a photo below of the Christmas tree cluster that is very close to the pool that we are also requesting removal on. Your initial report seemed to cover everything related to the Spanish lime tree so I didn't reinvent the wheel there. Do I owe an application fee as well? I didn't see an amount on the forms. Let me know if anything else is needed. Thank you,