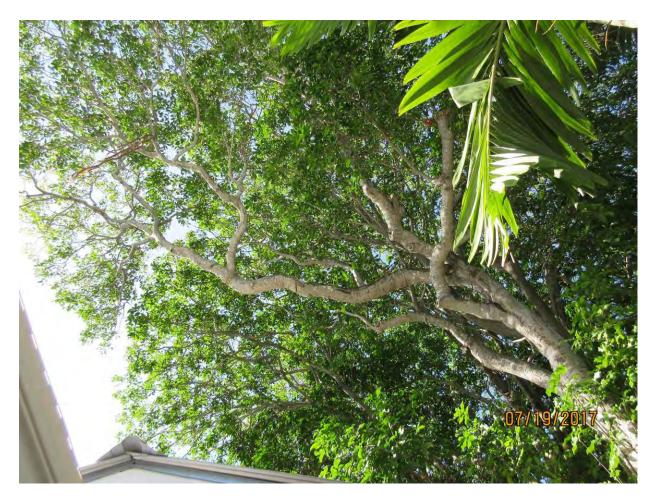

Photos of canopy branches, view 1 & 2.

Diameter: 19.2"

Location: 40% (growing against porch roof and deck, canopy growth

impacted by large nearby tree.)

Species: 100% (on protected tree list)

Condition: 30% (overall condition is poor, decay in main trunk from base up