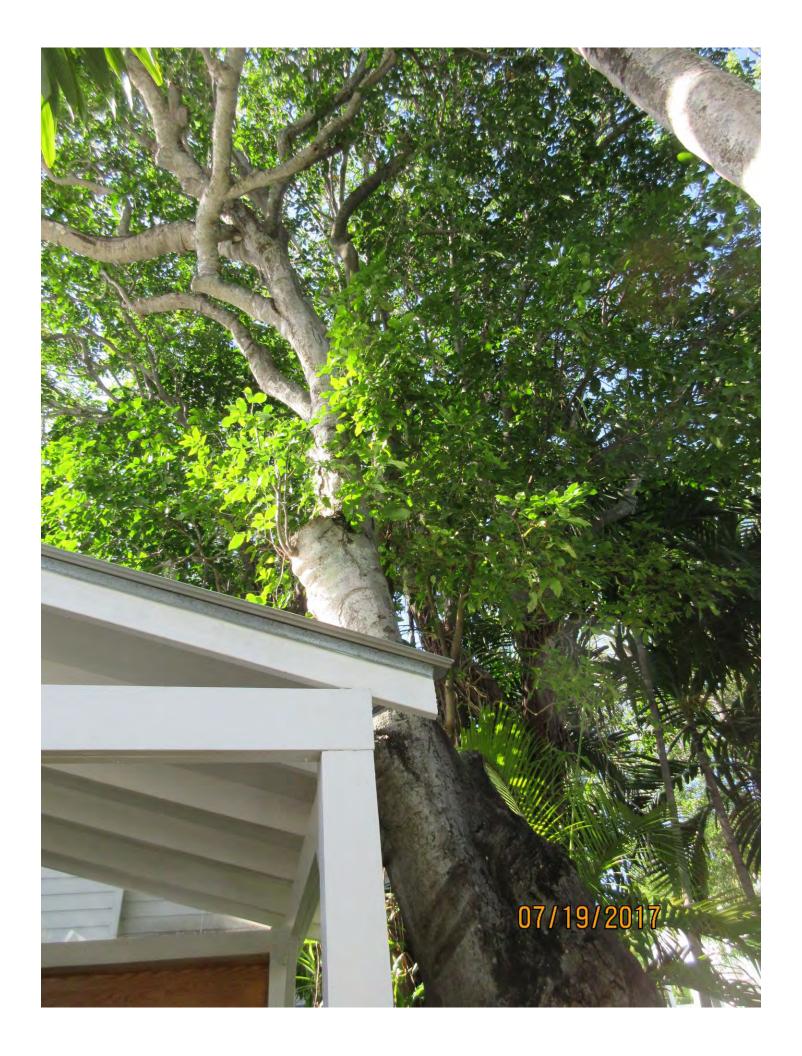

Photo showing canopy branches against porch roof, view 1.

Photo showing base of tree and impact with deck.

Photo showing canopy branches against porch roof, view 2.

Closeup photo of crotch and canopy branches near roof.

Tree Species: Spanish Lime (Melicoccus bijugatus)

Spanish Lime tree to remain

Spanish Lime tree to be removed

SL to be removed

SL to remain

Included bark in main trunk

Diameter: 19.1"

Location: 40% (growing against porch roof, canopy impacted by large