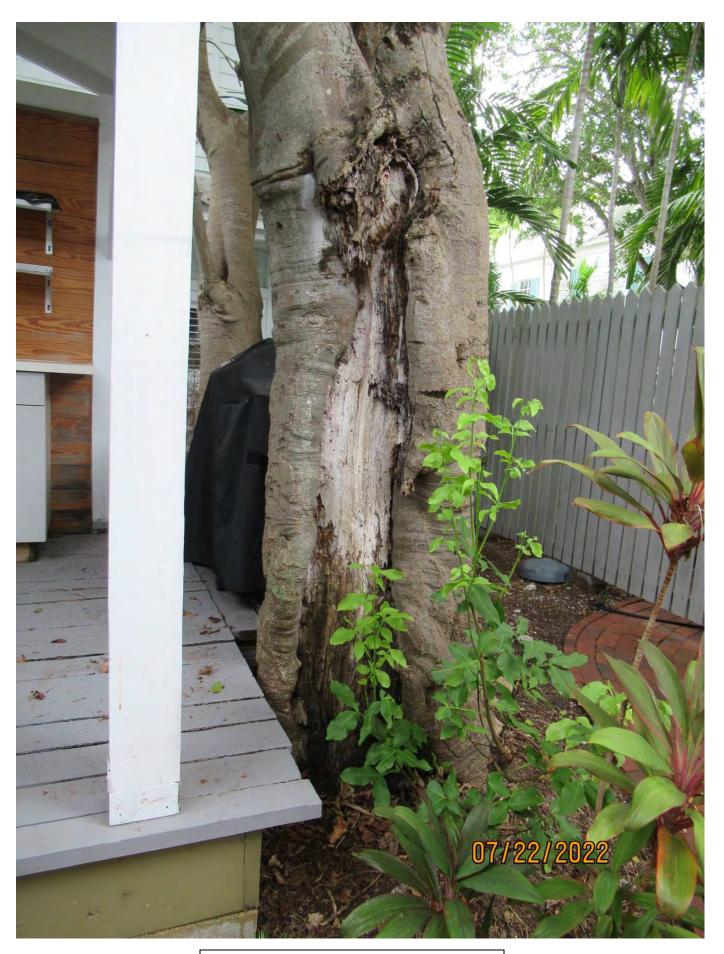

Photos of canopy branches, view 1 & 2.

Diameter: 19.2"

Location: 40% (growing against porch roof and deck, canopy growth

impacted by large nearby tree.)

Species: 100% (on protected tree list)

Condition: 30% (overall condition is poor, decay in main trunk from base up

most of trunk, decay in canopy branches, included bark.)

Total Average Value = 56%

Value x Diameter = 10.7 replacement caliper inches

NOTE: Application to remove tree was approved by Tree Commission, T17-8578 on August 8, 2017. Property owner decided to heavily trim canopy instead of removal. Permit was closed April 2018. Staff report from that application is below.