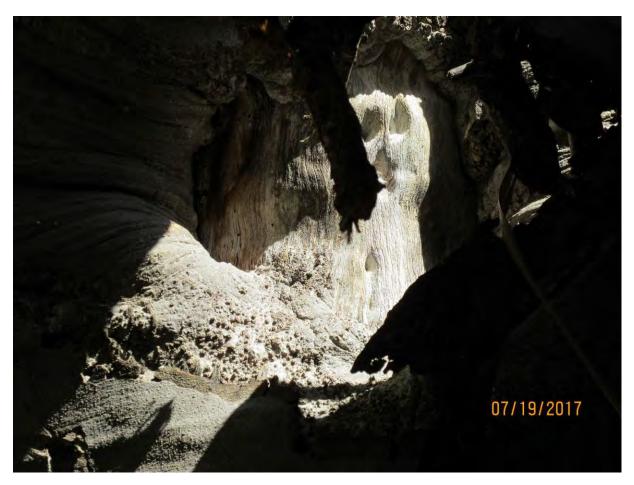

Tree Species: Spanish Lime (Melicoccus bijugatus)

Photo showing location of tree.

Photo of whole tree.

Photo of tree trunk-side with major decay.

Photo of trunk decay looking at base of tree.

Photo of trunk decay looking up near crotch area.

most of trunk, decay in canopy branches, included bark.)

Total Average Value = 56%

Value x Diameter = 10.7 replacement caliper inches

NOTE: Application to remove tree was approved by Tree Commission, T17-8578 on August 8, 2017. Property owner decided to heavily trim canopy instead of removal. Permit was closed April 2018. Staff report from that application is below.