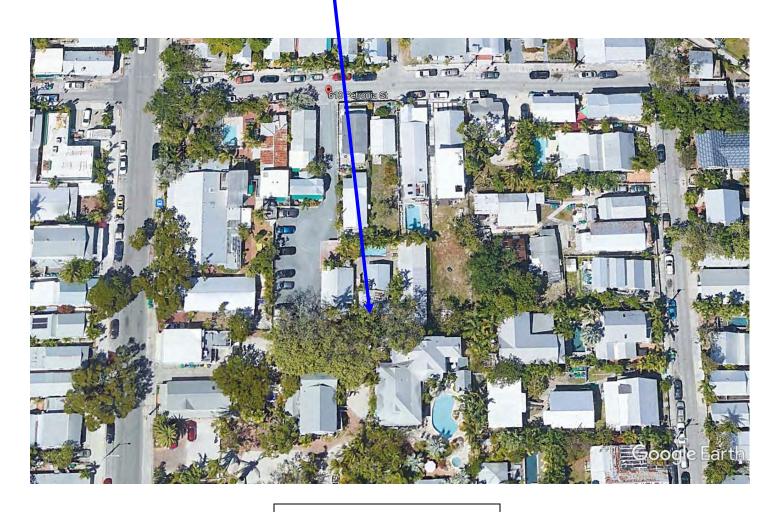

## STAFF REPORT

DATE: July 28, 2022

RE: 610 Petronia Street Rear (permit application # T2022-0260)

FROM: Karen DeMaria, City of Key West Urban Forestry Manager

An application was received requesting the removal of (1) Spanish Lime tree. A site inspection was done and documented the following:

Tree Species: Spanish Lime (Melicoccus bijugatus)

Photo showing location of tree.

Photo of whole tree.

Photo of tree trunk-side with major decay.

Photo of trunk decay looking at base of tree.

Photo of trunk decay looking up near crotch area.