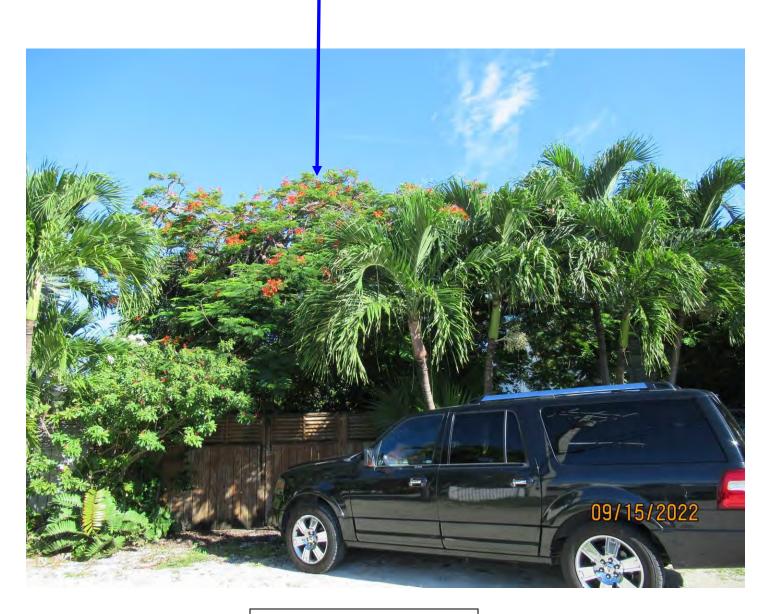

Tree Species: Royal Poinciana (Delonix regia)

Photo showing location of tree.

Photo of whole tree, view 1.

Photo of tree canopy, view 1.

Photo of tree canopy, view 2.

Photo of tree canopy, view 3.

Photo of tree canopy, view 4.