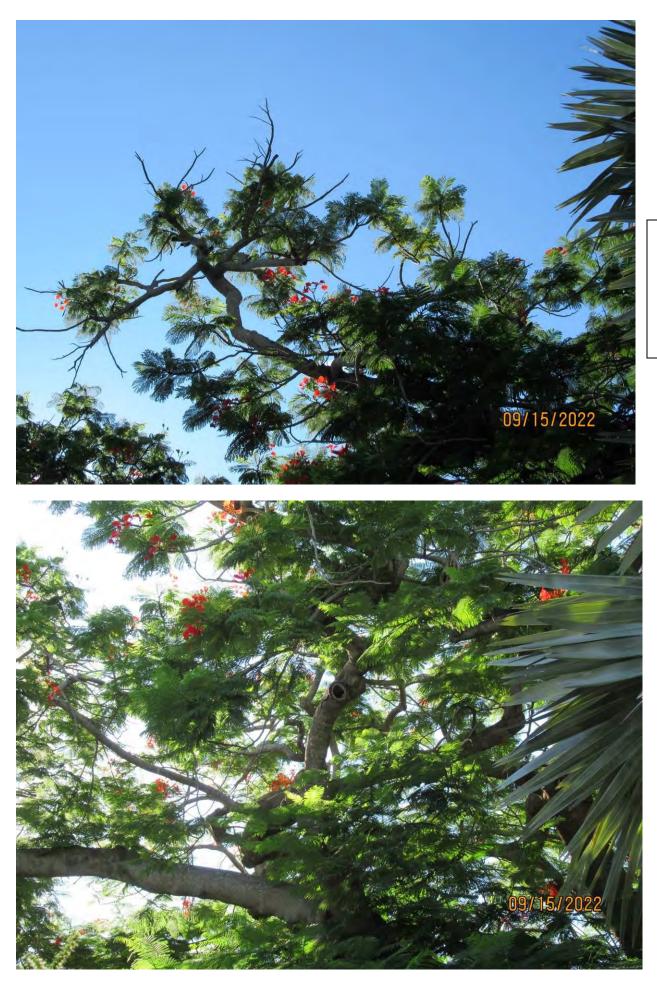

Tree Species: Royal Poinciana (Delonix regia)

Photo showing location of tree.

Photo of whole tree, view 1.

Photo of tree canopy, view 1.

Photo of tree canopy, view 2.

Photo of tree canopy, view 3.

Photo of tree canopy, view 4.

Photo of tree crotch and main trunk branches.

Photo of main canopy branches, view 1.

Photo of main canopy branches, view 2.

Photo of main canopy branches, view 3.

Close up photo of tree crotch area.

Close up photo of main canopy branches, view 1.

Two close up photos of main canopy branches, view 2 & 3.

Photo of tree canopy, view 5.

> Photo of tree canopy, view 6

Photo of main trunk.

Photo of whole tree, view 2.

Photo of tree canopy, view 7.

Diameter: 22.2"