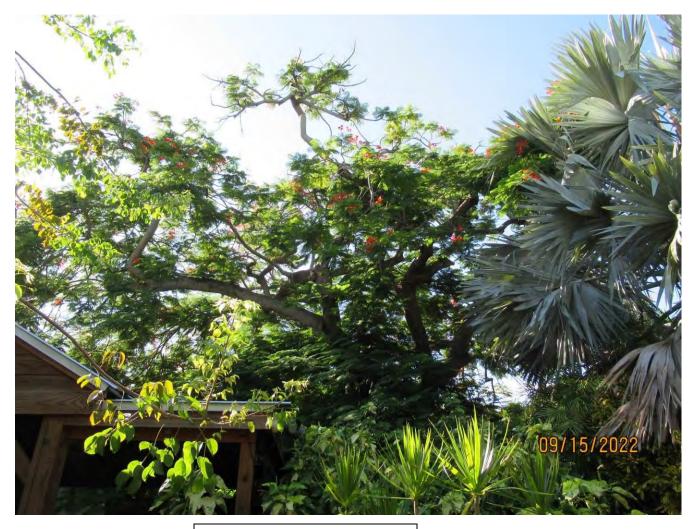

Tree Species: Royal Poinciana (Delonix regia)

Photo showing location of tree.

Photo of whole tree, view 1.

Photo of tree canopy, view 1.

Photo of tree canopy, view 2.

Photo of tree canopy, view 3.

Photo of tree canopy, view 4.

Photo of tree crotch and main trunk branches.

Photo of main canopy branches, view 1.

Photo of main canopy branches, view 2.

Photo of main canopy branches, view 3.

Close up photo of tree crotch area.

Close up photo of main canopy branches, view 1.

Two close up photos of main canopy branches, view 2 & 3.

Photo of tree canopy, view 5.

> Photo of tree canopy, view 6

Photo of main trunk.

Photo of whole tree, view 2.

Photo of tree canopy, view 7.

Diameter: 22.2"