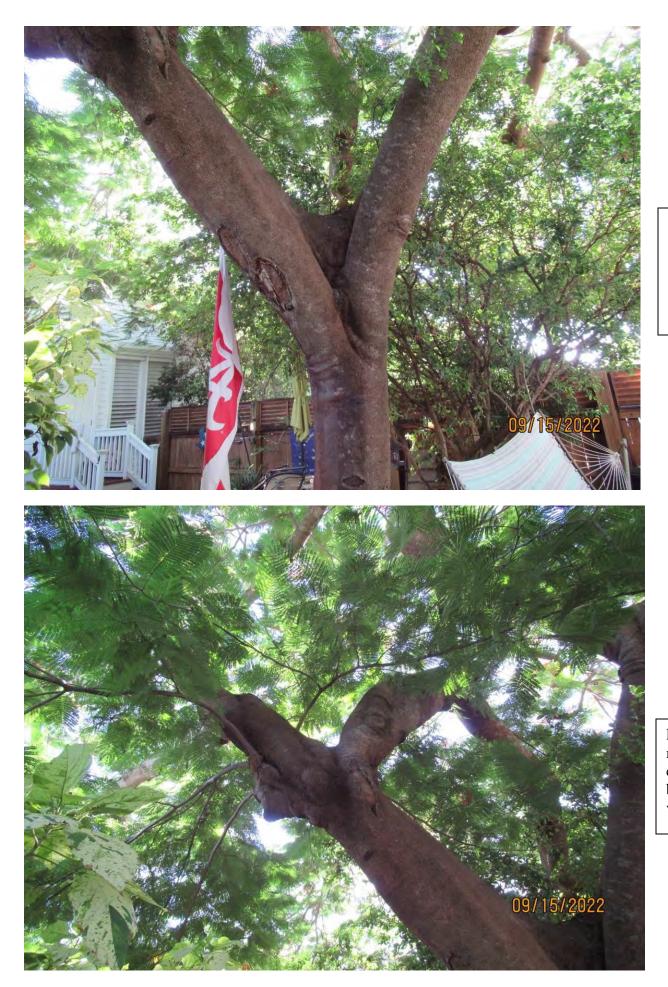

Tree Species: Royal Poinciana (Delonix regia)

Photo showing location of tree.

Photo of whole tree, view 1.

Photo of tree canopy, view 1.

Photo of tree canopy, view 2.

Photo of tree canopy, view 3.

Photo of tree canopy, view 4.

Photo of tree crotch and main trunk branches.

Photo of main canopy branches, view 1.

Photo of main canopy branches, view 2.

Photo of main canopy branches, view 3.

Close up photo of tree crotch area.

Close up photo of main canopy branches, view 1.