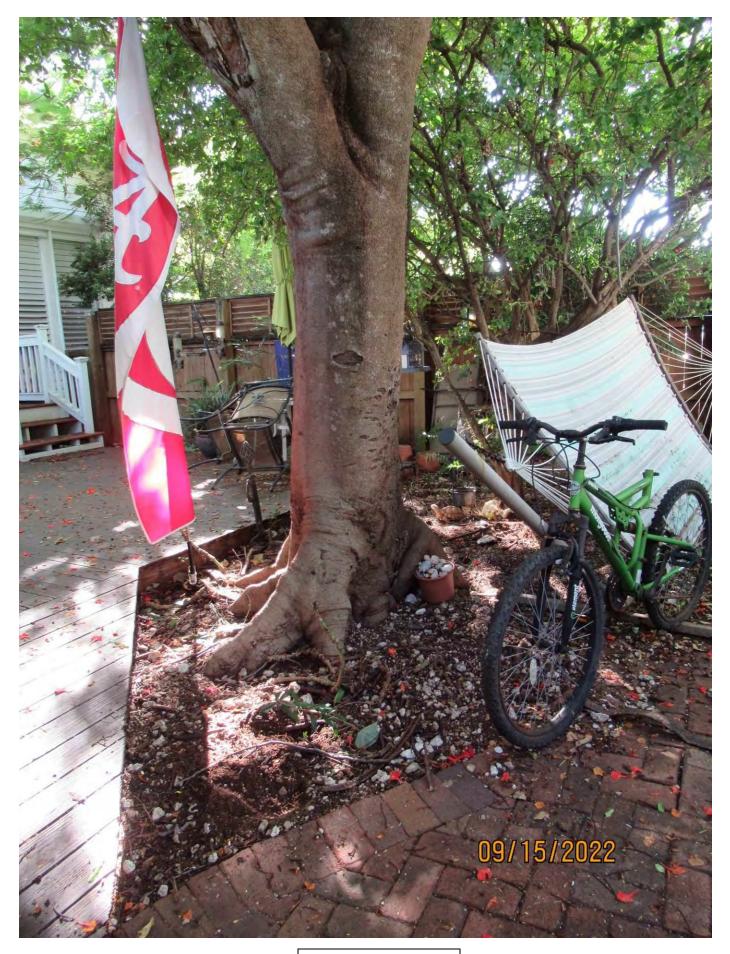

Tree Species: Royal Poinciana (Delonix regia)

Photo showing location of tree.

Photo of whole tree, view 1.

Photo of tree canopy, view 1.

Photo of tree canopy, view 2.

Photo of tree canopy, view 3.

Photo of tree canopy, view 4.

Photo of tree crotch and main trunk branches.

Photo of main canopy branches, view 1.

Photo of main canopy branches, view 2.

Photo of main canopy branches, view 3.

Close up photo of tree crotch area.

Close up photo of main canopy branches, view 1.

Two close up photos of main canopy branches, view 2 & 3.

Photo of tree canopy, view 5.

> Photo of tree canopy, view 6

Photo of main trunk.

Photo of whole tree, view 2.

Photo of tree canopy, view 7.

Diameter: 22.2"