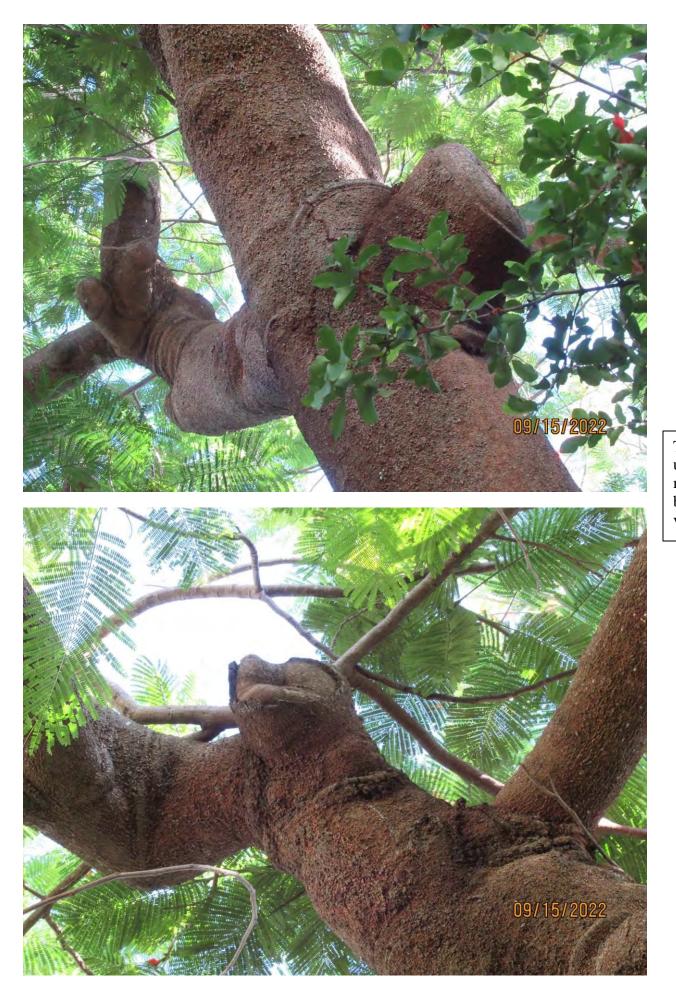

Photo of tree crotch and main trunk branches.

Photo of main canopy branches, view 1.

Photo of main canopy branches, view 2.

Photo of main canopy branches, view 3.

Close up photo of tree crotch area.

Close up photo of main canopy branches, view 1.

Two close up photos of main canopy branches, view 2 & 3.

Photo of tree canopy, view 5.

> Photo of tree canopy, view 6

Photo of main trunk.

Photo of whole tree, view 2.

Photo of tree canopy, view 7.

Diameter: 22.2"