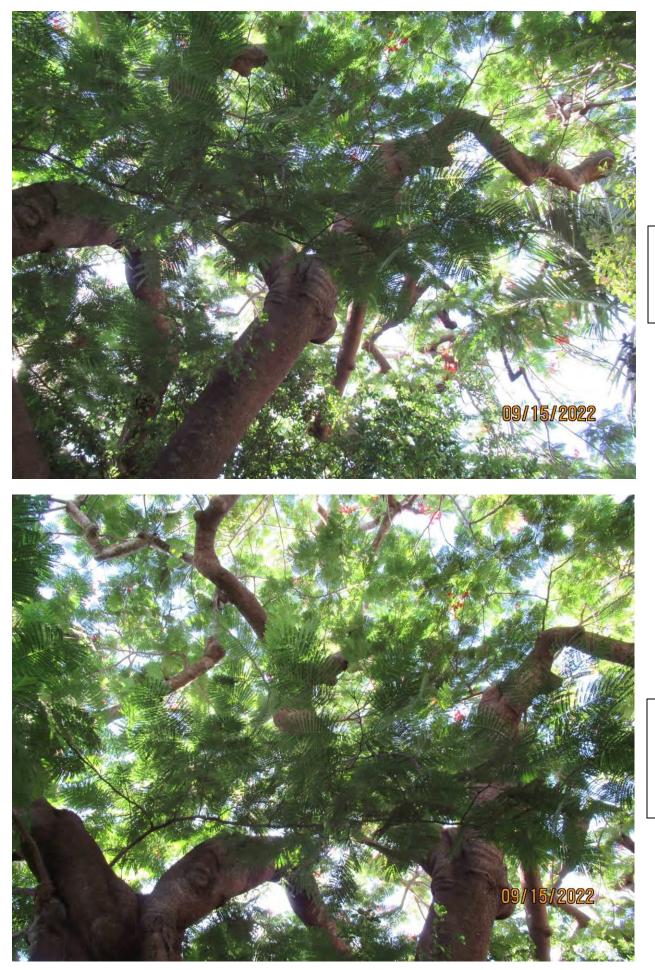

Tree Species: Royal Poinciana (Delonix regia)

Photo showing location of tree.

Photo of whole tree, view 1.

Photo of tree canopy, view 1.

Photo of tree canopy, view 2.

Photo of tree canopy, view 3.

Photo of tree canopy, view 4.

Two close up photos of main canopy branches, view 2 & 3.

Photo of tree canopy, view 5.

> Photo of tree canopy, view 6

Photo of main trunk.

Photo of whole tree, view 2.

Photo of tree canopy, view 7.

Diameter: 22.2"