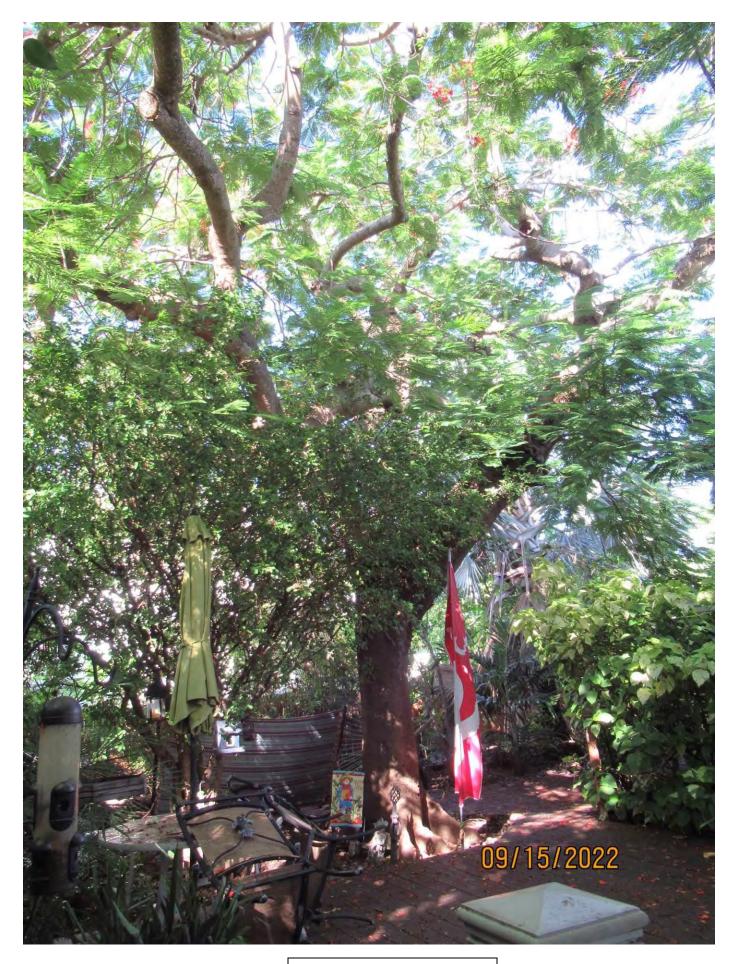

Photo of tree crotch and main trunk branches.

Photo of main canopy branches, view 1.

Photo of main canopy branches, view 2.

Photo of main canopy branches, view 3.

Close up photo of tree crotch area.

Close up photo of main canopy branches, view 1.