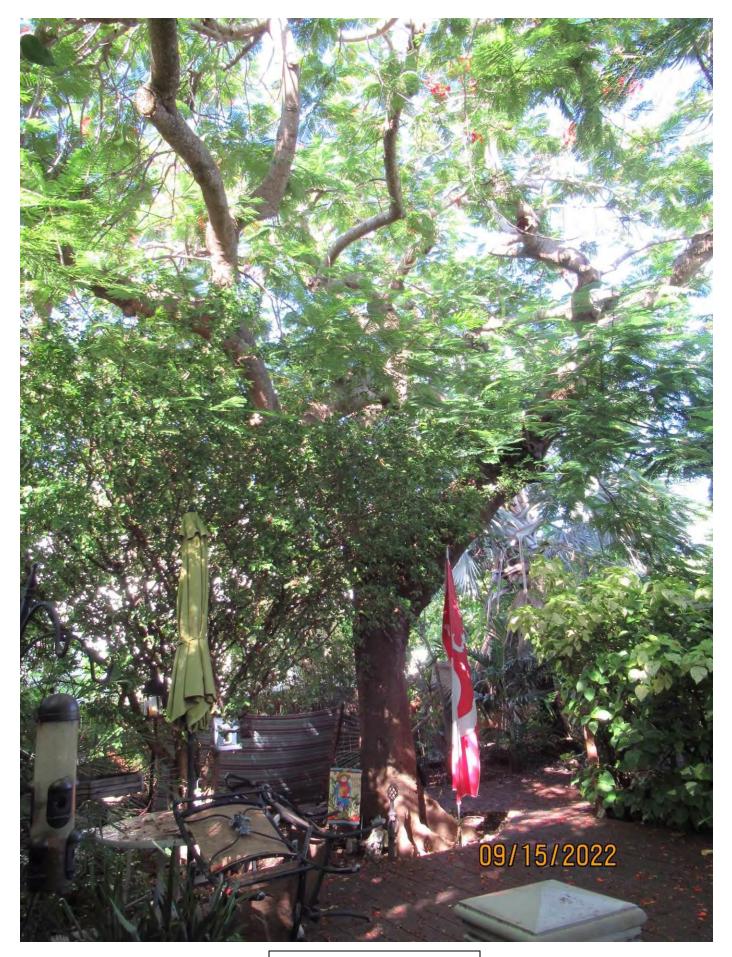

Tree Species: Royal Poinciana (Delonix regia)

Photo showing location of tree.

Photo of whole tree, view 1.

Photo of tree canopy, view 1.

Photo of tree canopy, view 2.

Photo of tree canopy, view 3.

Photo of tree canopy, view 4.

Photo of tree crotch and main trunk branches.

Photo of main canopy branches, view 1.

Photo of main canopy branches, view 2.

Photo of main canopy branches, view 3.

Close up photo of tree crotch area.

Close up photo of main canopy branches, view 1.

Two close up photos of main canopy branches, view 2 & 3.

Photo of tree canopy, view 5.

> Photo of tree canopy, view 6

Photo of main trunk.

Photo of whole tree, view 2.

Photo of tree canopy, view 7.

Diameter: 22.2"