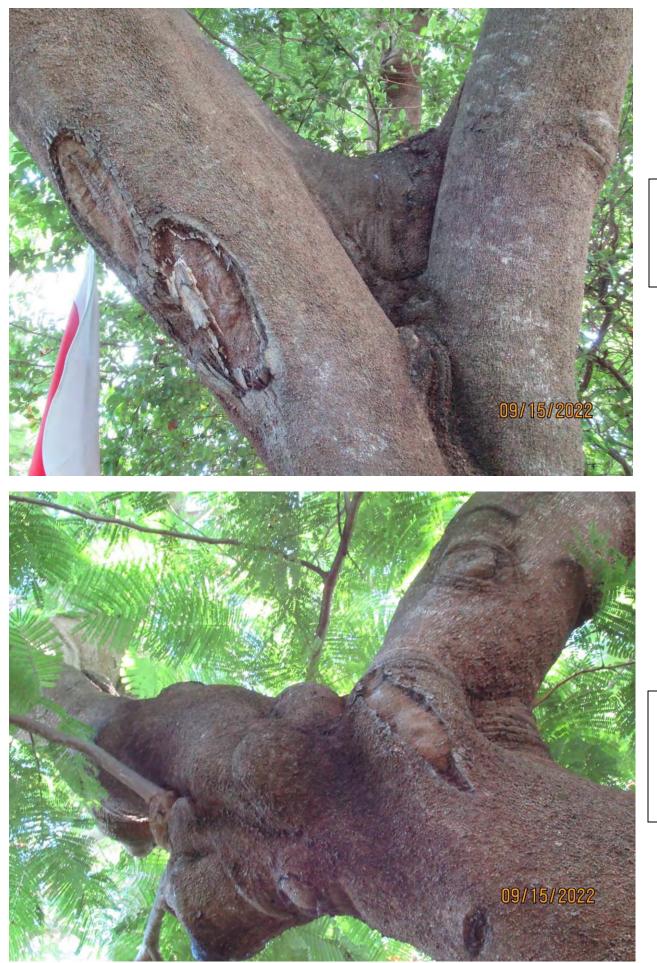

Photo of tree crotch and main trunk branches.

Photo of main canopy branches, view 1.

Photo of main canopy branches, view 2.

Photo of main canopy branches, view 3.

Close up photo of tree crotch area.

Close up photo of main canopy branches, view 1.

Two close up photos of main canopy branches, view 2 & 3.

Photo of tree canopy, view 5.

> Photo of tree canopy, view 6

Photo of main trunk.

Photo of whole tree, view 2.

Photo of tree canopy, view 7.

Diameter: 22.2"