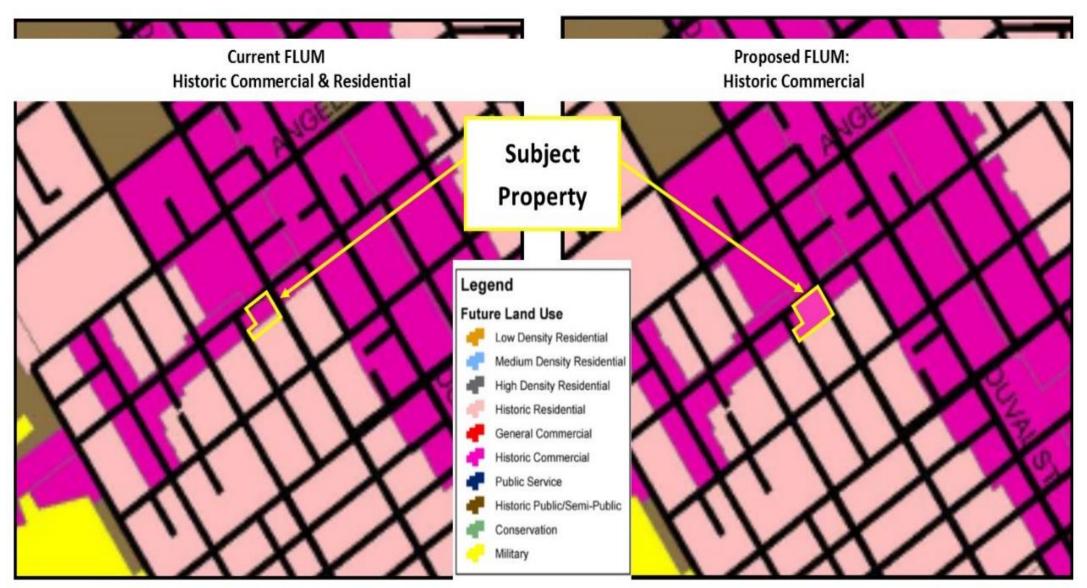

## 318-324 Petronia Street (802-806 Whitehead Street)

A request to amend
the boundaries
of the Comprehensive Plan
Future Land Use Map (FLUM) category
from Historic Residential (HR)
to Historic Commercial (HC)