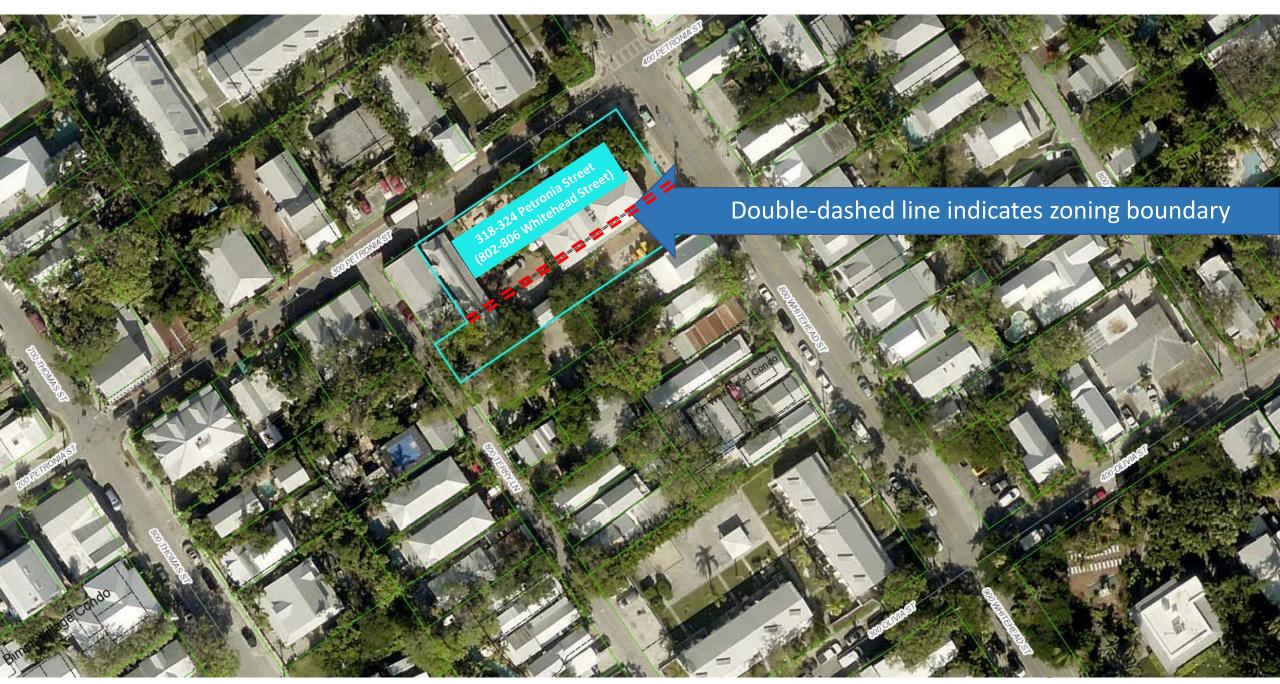

## 318-324 Petronia Street (802-806 Whitehead Street)

A request to amend
the boundaries
of the Comprehensive Plan
Future Land Use Map (FLUM) category
from Historic Residential (HR)
to Historic Commercial (HC)