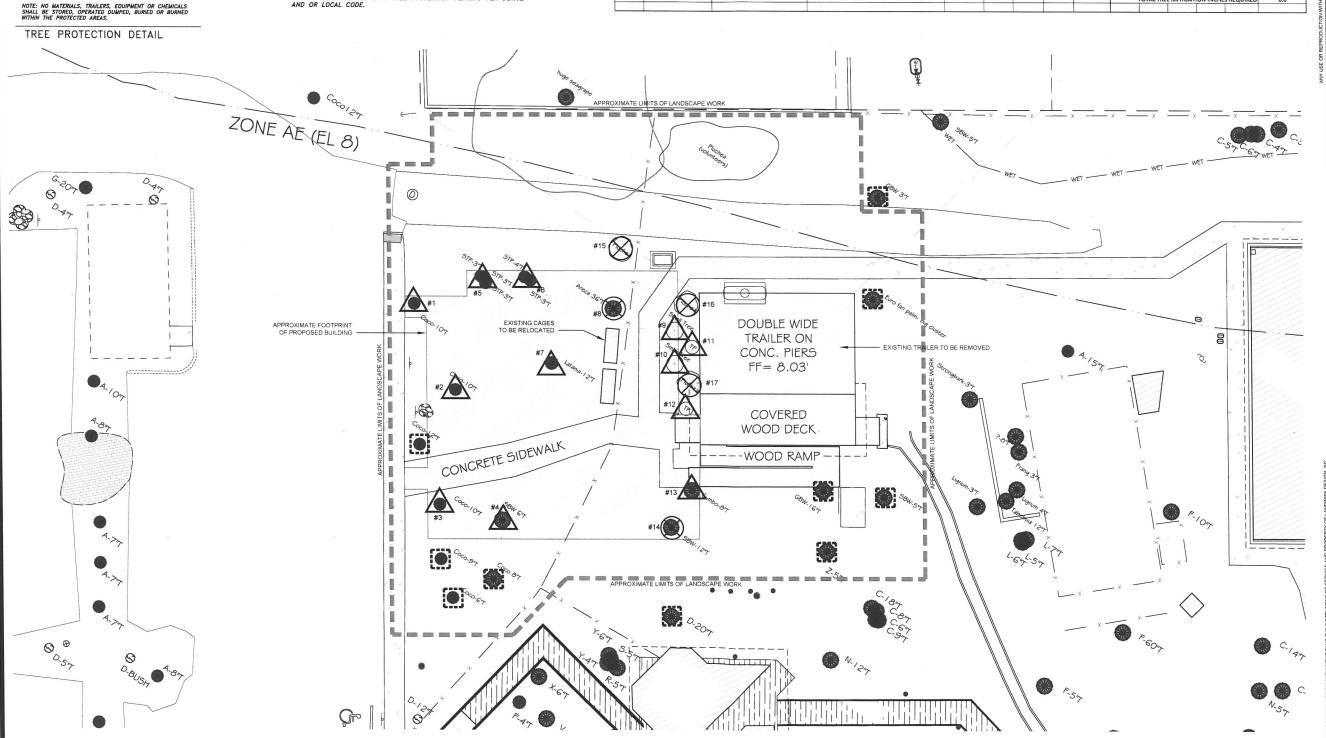

|     |     | 4) Topography; INCLUDED IN SURVEY                                                                                                                                                                                                                                  |
|-----|-----|--------------------------------------------------------------------------------------------------------------------------------------------------------------------------------------------------------------------------------------------------------------------|
|     |     | <ul> <li>Easements; and UNKNOWN (NONE SHOWN ON PROPERTY APPRAISER MAP)</li> <li>Location of Utility Lines (sewer, water, electric, cable) adjacent and extending into the site.</li> </ul>                                                                         |
|     |     | 6) Location of Utility Lines (sewer, water, electric, cable) adjacent and extending into the site. INCLUDED IN PEREZ ENG. PLANS                                                                                                                                    |
|     | C)  | Existing size, type and location of trees, hedges, and other features. BY LANDSCAPE ARCH.  Existing stormwater retention areas and drainage flows. INCLUDED IN SURVEY  A sketch showing adjacent land uses, buildings, and driveways. INCLUDED IN PEREZ ENG. PLANS |
| 11. | Pro | posed Development: Plans at 11" X 17" (10,000 Sq. ft. or less) <mark>; 24" X 36"</mark> if site is over 10,000 sq. ft.                                                                                                                                             |
|     | A)  | Site Plan to scale of with north arrow and dimensions by a licensed architect or engineer.  1) Buildings INCLUDED IN PEREZ ENG. PLANS 2) Setbacks INCLUDED IN PEREZ ENG. PLANS                                                                                     |
|     |     | 3) Parking: N/A PARKING IS OUTSIDE OF LEASE LIMITS (EXISTING TO REMAIN)                                                                                                                                                                                            |
|     |     | a. Number, location and size of automobile and bicycle spaces                                                                                                                                                                                                      |
|     |     | b. Handicapped spaces                                                                                                                                                                                                                                              |
|     |     | c. Curbs or wheel stops around landscaping                                                                                                                                                                                                                         |
|     |     | d. Type of pavement                                                                                                                                                                                                                                                |
|     |     | <ul> <li>4) Driveway dimensions and material INCLUDED IN PEREZ ENG. PLANS</li> <li>5) Location of Utility Lines (sewer, water, electric, cable) adjacent and extending into the site. INCLUDED IN</li> </ul>                                                       |
|     |     | 6) Location of garbage and recycling INCLUDED IN PEREZ ENG. PLANS  PEREZ ENG. PLANS                                                                                                                                                                                |
|     |     | 7) Signs INCLUDED IN PEREZ ENG. PLANS                                                                                                                                                                                                                              |
|     |     | 8) Lighting INCLUDED IN PEREZ ENG. PLANS                                                                                                                                                                                                                           |
|     |     | 8) Project Statistics:                                                                                                                                                                                                                                             |
|     |     | a. Zoning INCLUDED IN PEREZ ENG. PLANS b. Size of site INCLUDED IN PEREZ ENG. PLANS                                                                                                                                                                                |
|     |     | b. Size of site INCLUDED IN PEREZ ENG. PLANS  c. Number of units (or units and Licenses) INCLUDED IN PEREZ ENG. PLANS                                                                                                                                              |
|     |     | d. If non-residential, floor area & proposed floor area ratio INCLUDED IN PEREZ ENG. PLANS                                                                                                                                                                         |
|     |     | e. Consumption area of restaurants & bars N/A                                                                                                                                                                                                                      |
|     |     | f. Open space area and open space ratio INCLUDED IN PEREZ ENG. PLANS                                                                                                                                                                                               |
|     |     | g. Impermeable surface area and impermeable surface ratio INCLUDED IN PEREZ ENG. PLANS                                                                                                                                                                             |
|     | B)  | h. Number of automobile and bicycle spaces required and proposed N/A PARKING IS OUTSIDE OF LEASE Building Elevations                                                                                                                                               |
|     | D)  | Building Elevations  1) Drawings of all building from every direction. If the project is in the Historic District, please submit HARC                                                                                                                              |
|     |     | approved site plans. INCLUDED IN PEREZ ENG. PLANS                                                                                                                                                                                                                  |
|     |     | 2) Height of building. INCLUDED IN PEREZ ENG. PLANS                                                                                                                                                                                                                |
|     |     | 3) Finished floor elevations and bottom of first horizontal structure INCLUDED IN PEREZ ENG. PLANS                                                                                                                                                                 |
|     | ()  | 4) Height of existing and proposed grades INCLUDED IN PEREZ ENG. PLANS                                                                                                                                                                                             |
|     | C)  | Drainage Plan: Existing & Proposed retention areas and calculations approved by the City Engineer. See one of the attached commercial and residential use Stormwater Retention Forms. INCLUDED IN PEREZ ENG. PLANS                                                 |
|     | D)  | Landscape Plan: Size, type, location and number of plants to be removed, kept, and installed. The plan must be                                                                                                                                                     |
|     | ,   | approved by the City Landscape Coordinator through a letter of approval. If the project is a Major Development                                                                                                                                                     |
|     |     | Plan a landscape design prepared by a licensed Landscape Architect is required per Section 108-511(b) of the                                                                                                                                                       |
|     |     | Land Development Regulations. BY LANDSCAPE ARCH.                                                                                                                                                                                                                   |
|     |     |                                                                                                                                                                                                                                                                    |
|     |     |                                                                                                                                                                                                                                                                    |

- 4) Topography;
- 5) Easements; and
- 6) Location of Utility Lines (sewer, water, electric, cable) adjacent and extending into the site.
- B) Existing size, type and location of trees, hedges, and other features.
- C) Existing stormwater retention areas and drainage flows.
- D) A sketch showing adjacent land uses, buildings, and driveways.
- II. Proposed Development: Plans at 11" X 17" (10,000 Sq. ft. or less); 24" X 36" if site is over 10,000 sq. ft.
  - A) Site Plan to scale of with north arrow and dimensions by a licensed architect or engineer.
    - 1) Buildings
    - 2) Setbacks
    - 3) Parking:
      - a. Number, location and size of automobile and bicycle spaces
      - b. Handicapped spaces
      - c. Curbs or wheel stops around landscaping
      - d. Type of pavement
    - 4) Driveway dimensions and material
    - 5) Location of Utility Lines (sewer, water, electric, cable) adjacent and extending into the site.
    - 6) Location of garbage and recycling
    - 7) Signs
    - 8) Lighting
    - 8) Project Statistics:
      - a. Zoning
      - b. Size of site
      - c. Number of units (or units and Licenses)
      - d. If non-residential, floor area & proposed floor area ratio
      - e. Consumption area of restaurants & bars
      - f. Open space area and open space ratio
      - g. Impermeable surface area and impermeable surface ratio
      - h. Number of automobile and bicycle spaces required and proposed
  - B) Building Elevations
    - 1) Drawings of all building from every direction. If the project is in the Historic District, please submit HARC approved site plans.
    - 2) Height of building.
    - 3) Finished floor elevations and bottom of first horizontal structure
    - 4) Height of existing and proposed grades
  - C) Drainage Plan: Existing & Proposed retention areas and calculations approved by the City Engineer. See one of the attached commercial and residential use Stormwater Retention Forms.
  - D) Landscape Plan: Size, type, location and number of plants to be removed, kept, and installed. The plan must be approved by the City Landscape Coordinator through a letter of approval. If the project is a Major Development Plan a landscape design prepared by a licensed Landscape Architect is required per Section 108-511(b) of the Land Development Regulations.