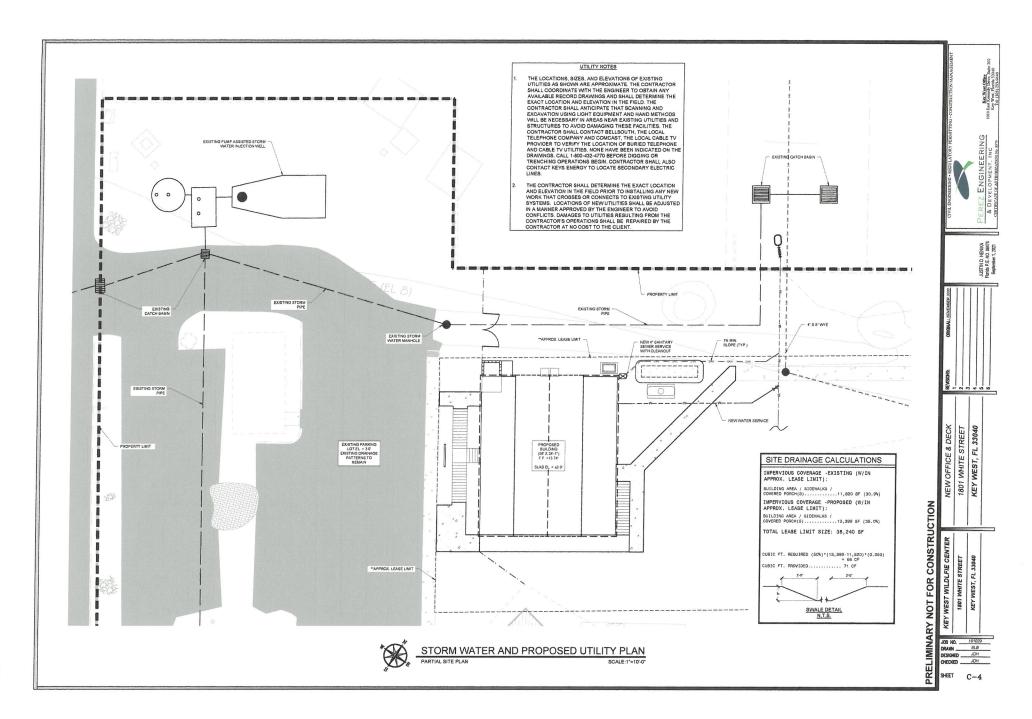

|     |     | 4) Topography; INCLUDED IN SURVEY                                                                                                                                                                                                                                  |
|-----|-----|--------------------------------------------------------------------------------------------------------------------------------------------------------------------------------------------------------------------------------------------------------------------|
|     |     | <ul> <li>Easements; and UNKNOWN (NONE SHOWN ON PROPERTY APPRAISER MAP)</li> <li>Location of Utility Lines (sewer, water, electric, cable) adjacent and extending into the site.</li> </ul>                                                                         |
|     |     | 6) Location of Utility Lines (sewer, water, electric, cable) adjacent and extending into the site. INCLUDED IN PEREZ ENG. PLANS                                                                                                                                    |
|     | C)  | Existing size, type and location of trees, hedges, and other features. BY LANDSCAPE ARCH.  Existing stormwater retention areas and drainage flows. INCLUDED IN SURVEY  A sketch showing adjacent land uses, buildings, and driveways. INCLUDED IN PEREZ ENG. PLANS |
| 11. | Pro | posed Development: Plans at 11" X 17" (10,000 Sq. ft. or less) <mark>; 24" X 36"</mark> if site is over 10,000 sq. ft.                                                                                                                                             |
|     | A)  | Site Plan to scale of with north arrow and dimensions by a licensed architect or engineer.  1) Buildings INCLUDED IN PEREZ ENG. PLANS 2) Setbacks INCLUDED IN PEREZ ENG. PLANS                                                                                     |
|     |     | 3) Parking: N/A PARKING IS OUTSIDE OF LEASE LIMITS (EXISTING TO REMAIN)                                                                                                                                                                                            |
|     |     | a. Number, location and size of automobile and bicycle spaces                                                                                                                                                                                                      |
|     |     | b. Handicapped spaces                                                                                                                                                                                                                                              |
|     |     | c. Curbs or wheel stops around landscaping                                                                                                                                                                                                                         |
|     |     | d. Type of pavement                                                                                                                                                                                                                                                |
|     |     | <ul> <li>4) Driveway dimensions and material INCLUDED IN PEREZ ENG. PLANS</li> <li>5) Location of Utility Lines (sewer, water, electric, cable) adjacent and extending into the site. INCLUDED IN</li> </ul>                                                       |
|     |     | 6) Location of garbage and recycling INCLUDED IN PEREZ ENG. PLANS  PEREZ ENG. PLANS                                                                                                                                                                                |
|     |     | 7) Signs INCLUDED IN PEREZ ENG. PLANS                                                                                                                                                                                                                              |
|     |     | 8) Lighting INCLUDED IN PEREZ ENG. PLANS                                                                                                                                                                                                                           |
|     |     | 8) Project Statistics:                                                                                                                                                                                                                                             |
|     |     | a. Zoning INCLUDED IN PEREZ ENG. PLANS b. Size of site INCLUDED IN PEREZ ENG. PLANS                                                                                                                                                                                |
|     |     | b. Size of site INCLUDED IN PEREZ ENG. PLANS  c. Number of units (or units and Licenses) INCLUDED IN PEREZ ENG. PLANS                                                                                                                                              |
|     |     | d. If non-residential, floor area & proposed floor area ratio INCLUDED IN PEREZ ENG. PLANS                                                                                                                                                                         |
|     |     | e. Consumption area of restaurants & bars N/A                                                                                                                                                                                                                      |
|     |     | f. Open space area and open space ratio INCLUDED IN PEREZ ENG. PLANS                                                                                                                                                                                               |
|     |     | g. Impermeable surface area and impermeable surface ratio INCLUDED IN PEREZ ENG. PLANS                                                                                                                                                                             |
|     | B)  | h. Number of automobile and bicycle spaces required and proposed N/A PARKING IS OUTSIDE OF LEASE Building Elevations                                                                                                                                               |
|     | D)  | Building Elevations  1) Drawings of all building from every direction. If the project is in the Historic District, please submit HARC                                                                                                                              |
|     |     | approved site plans. INCLUDED IN PEREZ ENG. PLANS                                                                                                                                                                                                                  |
|     |     | 2) Height of building. INCLUDED IN PEREZ ENG. PLANS                                                                                                                                                                                                                |
|     |     | 3) Finished floor elevations and bottom of first horizontal structure INCLUDED IN PEREZ ENG. PLANS                                                                                                                                                                 |
|     | ()  | 4) Height of existing and proposed grades INCLUDED IN PEREZ ENG. PLANS                                                                                                                                                                                             |
|     | C)  | Drainage Plan: Existing & Proposed retention areas and calculations approved by the City Engineer. See one of the attached commercial and residential use Stormwater Retention Forms. INCLUDED IN PEREZ ENG. PLANS                                                 |
|     | D)  | Landscape Plan: Size, type, location and number of plants to be removed, kept, and installed. The plan must be                                                                                                                                                     |
|     | ,   | approved by the City Landscape Coordinator through a letter of approval. If the project is a Major Development                                                                                                                                                     |
|     |     | Plan a landscape design prepared by a licensed Landscape Architect is required per Section 108-511(b) of the                                                                                                                                                       |
|     |     | Land Development Regulations. BY LANDSCAPE ARCH.                                                                                                                                                                                                                   |
|     |     |                                                                                                                                                                                                                                                                    |
|     |     |                                                                                                                                                                                                                                                                    |

- 4) Topography;
- 5) Easements; and
- 6) Location of Utility Lines (sewer, water, electric, cable) adjacent and extending into the site.
- B) Existing size, type and location of trees, hedges, and other features.
- C) Existing stormwater retention areas and drainage flows.
- D) A sketch showing adjacent land uses, buildings, and driveways.
- II. Proposed Development: Plans at 11" X 17" (10,000 Sq. ft. or less); 24" X 36" if site is over 10,000 sq. ft.
  - A) Site Plan to scale of with north arrow and dimensions by a licensed architect or engineer.
    - 1) Buildings
    - 2) Setbacks
    - 3) Parking:
      - a. Number, location and size of automobile and bicycle spaces
      - b. Handicapped spaces
      - c. Curbs or wheel stops around landscaping
      - d. Type of pavement
    - 4) Driveway dimensions and material
    - 5) Location of Utility Lines (sewer, water, electric, cable) adjacent and extending into the site.
    - 6) Location of garbage and recycling
    - 7) Signs
    - 8) Lighting
    - 8) Project Statistics:
      - a. Zoning
      - b. Size of site
      - c. Number of units (or units and Licenses)
      - d. If non-residential, floor area & proposed floor area ratio
      - e. Consumption area of restaurants & bars
      - f. Open space area and open space ratio
      - g. Impermeable surface area and impermeable surface ratio
      - h. Number of automobile and bicycle spaces required and proposed
  - B) Building Elevations
    - 1) Drawings of all building from every direction. If the project is in the Historic District, please submit HARC approved site plans.
    - 2) Height of building.
    - 3) Finished floor elevations and bottom of first horizontal structure
    - 4) Height of existing and proposed grades
  - C) Drainage Plan: Existing & Proposed retention areas and calculations approved by the City Engineer. See one of the attached commercial and residential use Stormwater Retention Forms.
  - D) Landscape Plan: Size, type, location and number of plants to be removed, kept, and installed. The plan must be approved by the City Landscape Coordinator through a letter of approval. If the project is a Major Development Plan a landscape design prepared by a licensed Landscape Architect is required per Section 108-511(b) of the Land Development Regulations.