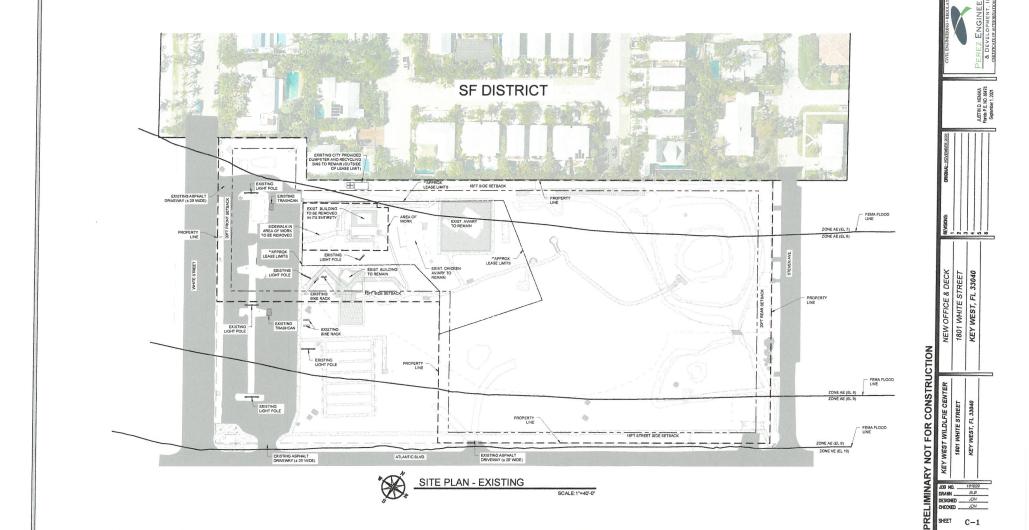

|     |     | 4) Topography; INCLUDED IN SURVEY                                                                                                                                                                                                                                  |
|-----|-----|--------------------------------------------------------------------------------------------------------------------------------------------------------------------------------------------------------------------------------------------------------------------|
|     |     | <ul> <li>Easements; and UNKNOWN (NONE SHOWN ON PROPERTY APPRAISER MAP)</li> <li>Location of Utility Lines (sewer, water, electric, cable) adjacent and extending into the site.</li> </ul>                                                                         |
|     |     | 6) Location of Utility Lines (sewer, water, electric, cable) adjacent and extending into the site. INCLUDED IN PEREZ ENG. PLANS                                                                                                                                    |
|     | C)  | Existing size, type and location of trees, hedges, and other features. BY LANDSCAPE ARCH.  Existing stormwater retention areas and drainage flows. INCLUDED IN SURVEY  A sketch showing adjacent land uses, buildings, and driveways. INCLUDED IN PEREZ ENG. PLANS |
| 11. | Pro | posed Development: Plans at 11" X 17" (10,000 Sq. ft. or less) <mark>; 24" X 36"</mark> if site is over 10,000 sq. ft.                                                                                                                                             |
|     | A)  | Site Plan to scale of with north arrow and dimensions by a licensed architect or engineer.  1) Buildings INCLUDED IN PEREZ ENG. PLANS 2) Setbacks INCLUDED IN PEREZ ENG. PLANS                                                                                     |
|     |     | 3) Parking: N/A PARKING IS OUTSIDE OF LEASE LIMITS (EXISTING TO REMAIN)                                                                                                                                                                                            |
|     |     | a. Number, location and size of automobile and bicycle spaces                                                                                                                                                                                                      |
|     |     | b. Handicapped spaces                                                                                                                                                                                                                                              |
|     |     | c. Curbs or wheel stops around landscaping                                                                                                                                                                                                                         |
|     |     | d. Type of pavement                                                                                                                                                                                                                                                |
|     |     | <ul> <li>4) Driveway dimensions and material INCLUDED IN PEREZ ENG. PLANS</li> <li>5) Location of Utility Lines (sewer, water, electric, cable) adjacent and extending into the site. INCLUDED IN</li> </ul>                                                       |
|     |     | 6) Location of garbage and recycling INCLUDED IN PEREZ ENG. PLANS  PEREZ ENG. PLANS                                                                                                                                                                                |
|     |     | 7) Signs INCLUDED IN PEREZ ENG. PLANS                                                                                                                                                                                                                              |
|     |     | 8) Lighting INCLUDED IN PEREZ ENG. PLANS                                                                                                                                                                                                                           |
|     |     | 8) Project Statistics:                                                                                                                                                                                                                                             |
|     |     | a. Zoning INCLUDED IN PEREZ ENG. PLANS b. Size of site INCLUDED IN PEREZ ENG. PLANS                                                                                                                                                                                |
|     |     | b. Size of site INCLUDED IN PEREZ ENG. PLANS  c. Number of units (or units and Licenses) INCLUDED IN PEREZ ENG. PLANS                                                                                                                                              |
|     |     | d. If non-residential, floor area & proposed floor area ratio INCLUDED IN PEREZ ENG. PLANS                                                                                                                                                                         |
|     |     | e. Consumption area of restaurants & bars N/A                                                                                                                                                                                                                      |
|     |     | f. Open space area and open space ratio INCLUDED IN PEREZ ENG. PLANS                                                                                                                                                                                               |
|     |     | g. Impermeable surface area and impermeable surface ratio INCLUDED IN PEREZ ENG. PLANS                                                                                                                                                                             |
|     | B)  | h. Number of automobile and bicycle spaces required and proposed N/A PARKING IS OUTSIDE OF LEASE Building Elevations                                                                                                                                               |
|     | D)  | Building Elevations  1) Drawings of all building from every direction. If the project is in the Historic District, please submit HARC                                                                                                                              |
|     |     | approved site plans. INCLUDED IN PEREZ ENG. PLANS                                                                                                                                                                                                                  |
|     |     | 2) Height of building. INCLUDED IN PEREZ ENG. PLANS                                                                                                                                                                                                                |
|     |     | 3) Finished floor elevations and bottom of first horizontal structure INCLUDED IN PEREZ ENG. PLANS                                                                                                                                                                 |
|     | ()  | 4) Height of existing and proposed grades INCLUDED IN PEREZ ENG. PLANS                                                                                                                                                                                             |
|     | C)  | Drainage Plan: Existing & Proposed retention areas and calculations approved by the City Engineer. See one of the attached commercial and residential use Stormwater Retention Forms. INCLUDED IN PEREZ ENG. PLANS                                                 |
|     | D)  | Landscape Plan: Size, type, location and number of plants to be removed, kept, and installed. The plan must be                                                                                                                                                     |
|     | ,   | approved by the City Landscape Coordinator through a letter of approval. If the project is a Major Development                                                                                                                                                     |
|     |     | Plan a landscape design prepared by a licensed Landscape Architect is required per Section 108-511(b) of the                                                                                                                                                       |
|     |     | Land Development Regulations. BY LANDSCAPE ARCH.                                                                                                                                                                                                                   |
|     |     |                                                                                                                                                                                                                                                                    |
|     |     |                                                                                                                                                                                                                                                                    |

- 4) Topography;
- 5) Easements; and
- 6) Location of Utility Lines (sewer, water, electric, cable) adjacent and extending into the site.
- B) Existing size, type and location of trees, hedges, and other features.
- C) Existing stormwater retention areas and drainage flows.
- D) A sketch showing adjacent land uses, buildings, and driveways.
- II. Proposed Development: Plans at 11" X 17" (10,000 Sq. ft. or less); 24" X 36" if site is over 10,000 sq. ft.
  - A) Site Plan to scale of with north arrow and dimensions by a licensed architect or engineer.
    - 1) Buildings
    - 2) Setbacks
    - 3) Parking:
      - a. Number, location and size of automobile and bicycle spaces
      - b. Handicapped spaces
      - c. Curbs or wheel stops around landscaping
      - d. Type of pavement
    - 4) Driveway dimensions and material
    - 5) Location of Utility Lines (sewer, water, electric, cable) adjacent and extending into the site.
    - 6) Location of garbage and recycling
    - 7) Signs
    - 8) Lighting
    - 8) Project Statistics:
      - a. Zoning
      - b. Size of site
      - c. Number of units (or units and Licenses)
      - d. If non-residential, floor area & proposed floor area ratio
      - e. Consumption area of restaurants & bars
      - f. Open space area and open space ratio
      - g. Impermeable surface area and impermeable surface ratio
      - h. Number of automobile and bicycle spaces required and proposed
  - B) Building Elevations
    - 1) Drawings of all building from every direction. If the project is in the Historic District, please submit HARC approved site plans.
    - 2) Height of building.
    - 3) Finished floor elevations and bottom of first horizontal structure
    - 4) Height of existing and proposed grades
  - C) Drainage Plan: Existing & Proposed retention areas and calculations approved by the City Engineer. See one of the attached commercial and residential use Stormwater Retention Forms.
  - D) Landscape Plan: Size, type, location and number of plants to be removed, kept, and installed. The plan must be approved by the City Landscape Coordinator through a letter of approval. If the project is a Major Development Plan a landscape design prepared by a licensed Landscape Architect is required per Section 108-511(b) of the Land Development Regulations.