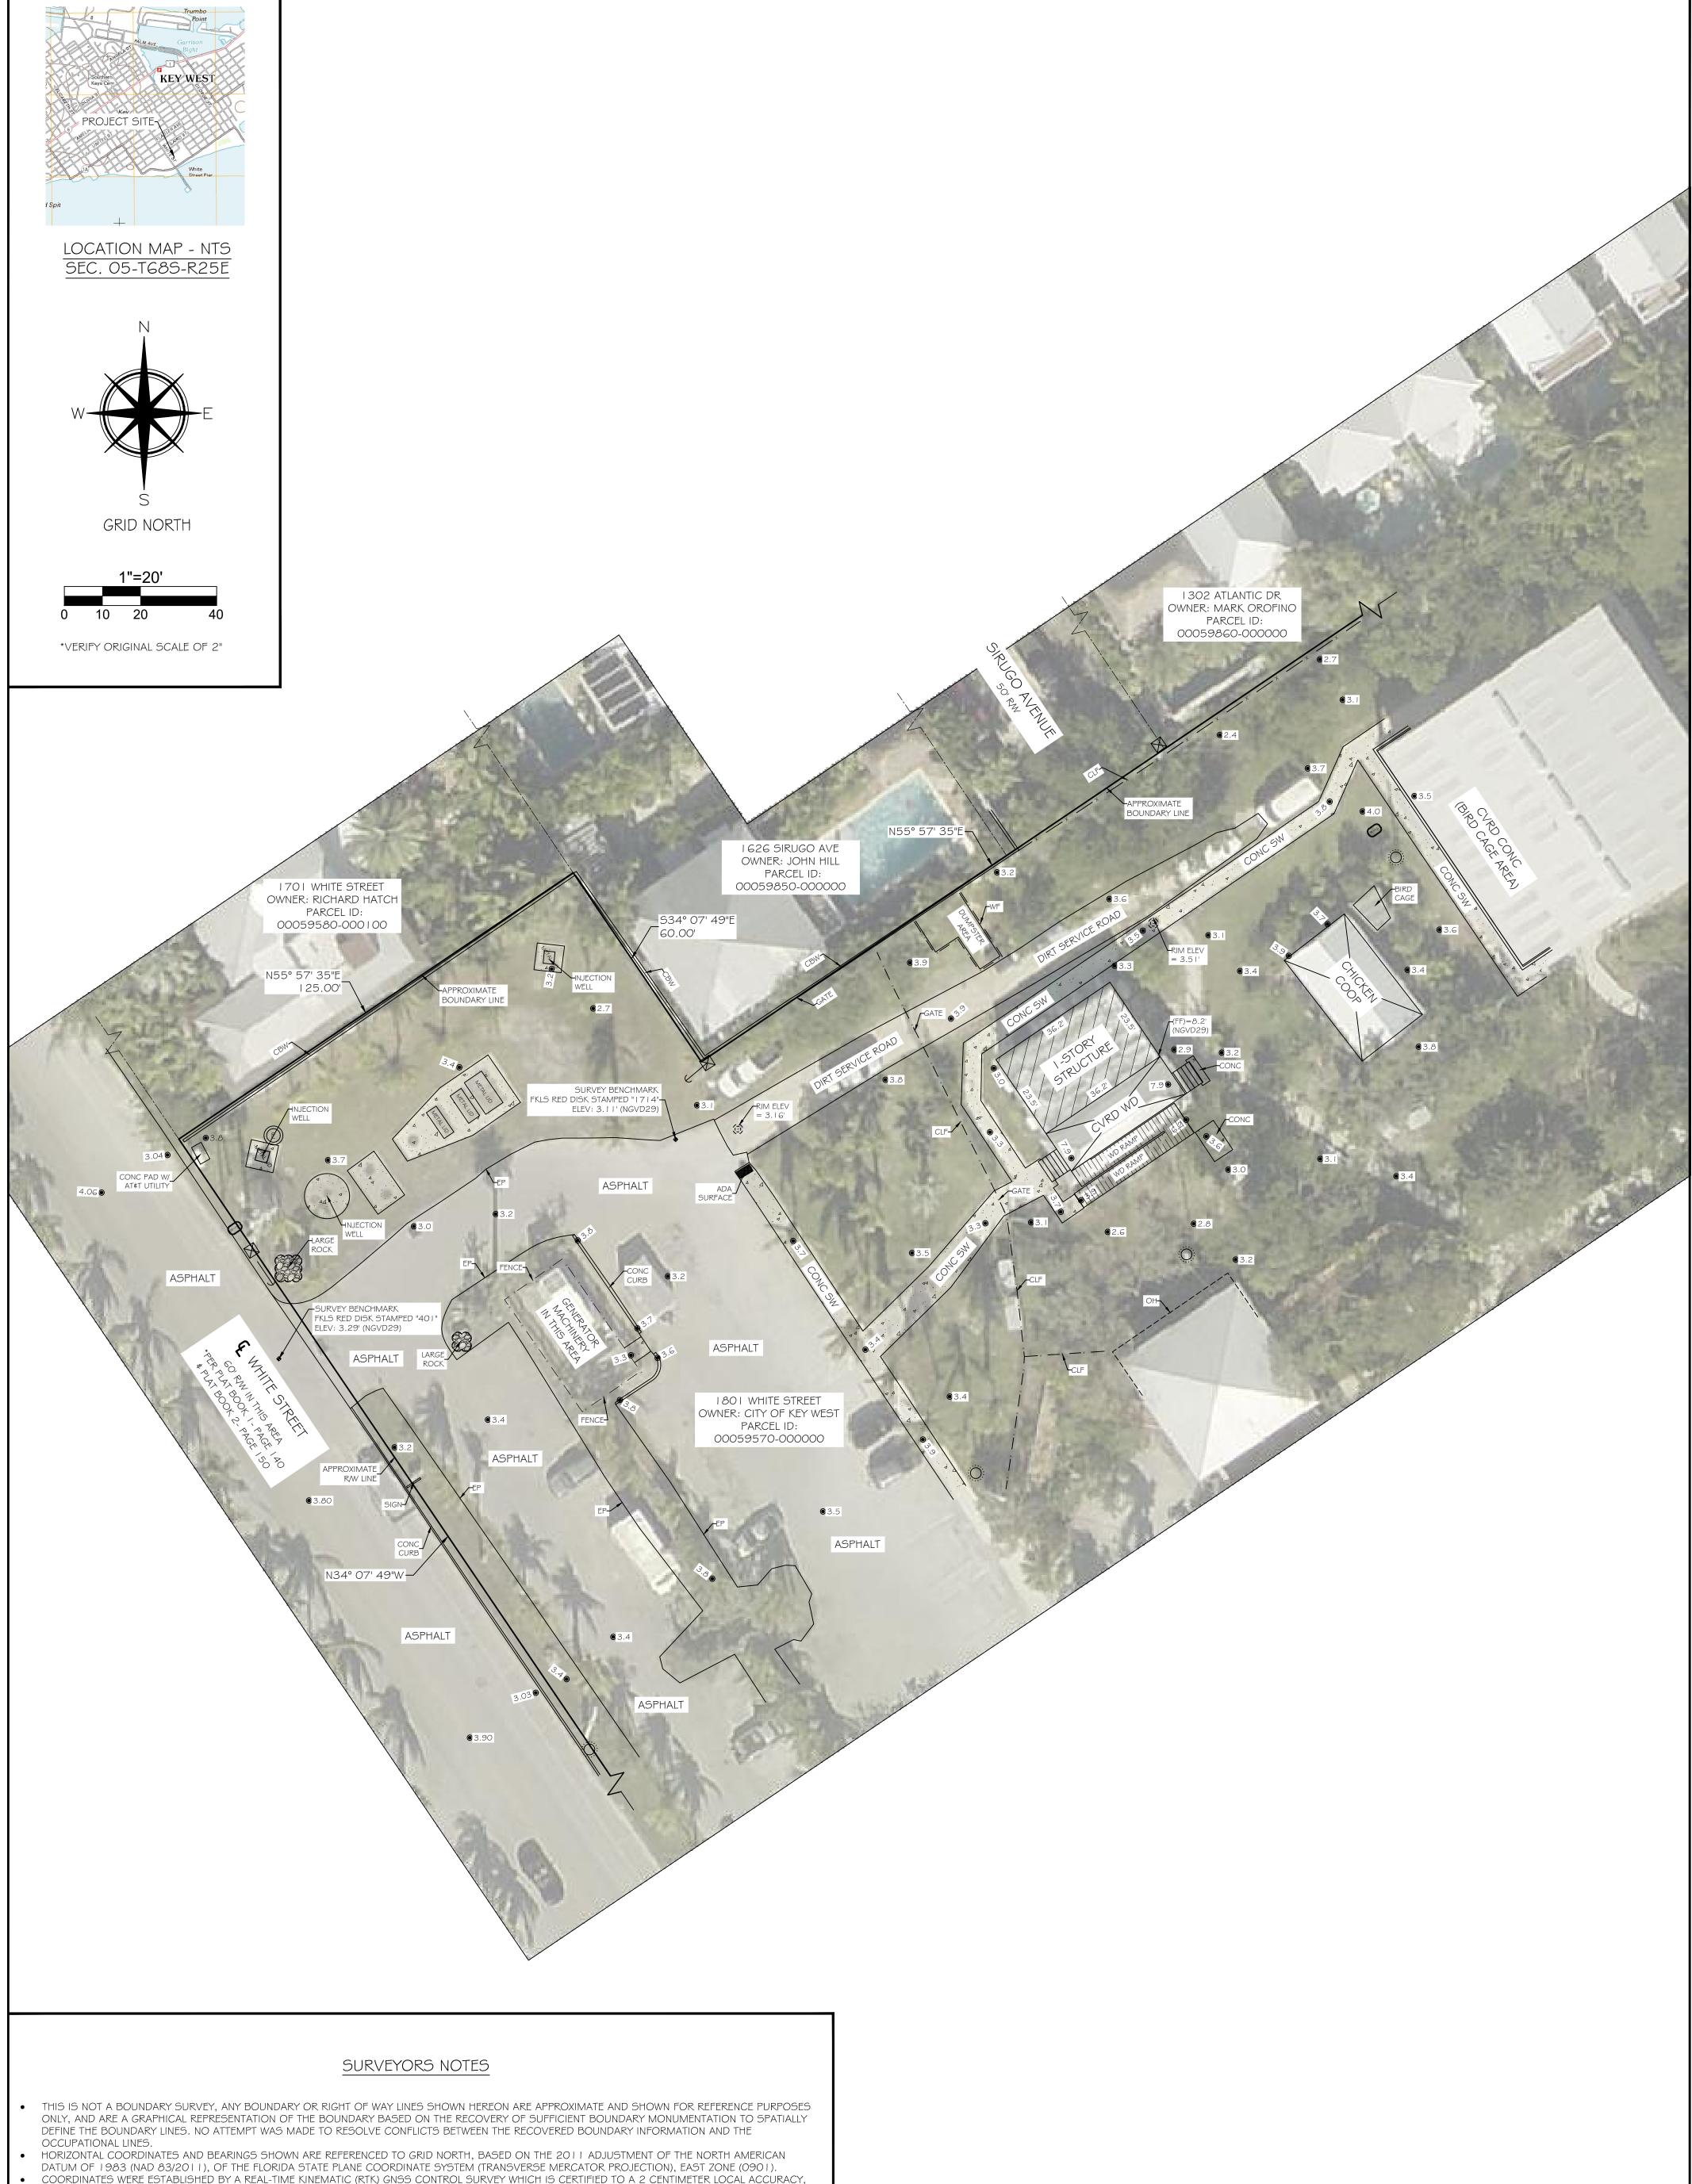

### I. Existing Conditions.

- A) Recent Survey of the site by a licensed Surveyor (Survey must be within 10 years from submittal date of this application) showing all dimensions including distances from property lines, and including:

  - 1) Size of site; INCLUDED IN PEREZ ENG. PLANS
    2) Buildings, structures, and parking; INCLUDED IN SURVEY
    3) FEMA Flood Zone; INCLUDED IN PEREZ ENG. PLANS

|     |     | 4) Topography; INCLUDED IN SURVEY                                                                                                                                                                                                                                  |
|-----|-----|--------------------------------------------------------------------------------------------------------------------------------------------------------------------------------------------------------------------------------------------------------------------|
|     |     | <ul> <li>Easements; and UNKNOWN (NONE SHOWN ON PROPERTY APPRAISER MAP)</li> <li>Location of Utility Lines (sewer, water, electric, cable) adjacent and extending into the site.</li> </ul>                                                                         |
|     |     | 6) Location of Utility Lines (sewer, water, electric, cable) adjacent and extending into the site. INCLUDED IN PEREZ ENG. PLANS                                                                                                                                    |
|     | C)  | Existing size, type and location of trees, hedges, and other features. BY LANDSCAPE ARCH.  Existing stormwater retention areas and drainage flows. INCLUDED IN SURVEY  A sketch showing adjacent land uses, buildings, and driveways. INCLUDED IN PEREZ ENG. PLANS |
| 11. | Pro | posed Development: Plans at 11" X 17" (10,000 Sq. ft. or less) <mark>; 24" X 36"</mark> if site is over 10,000 sq. ft.                                                                                                                                             |
|     | A)  | Site Plan to scale of with north arrow and dimensions by a licensed architect or engineer.  1) Buildings INCLUDED IN PEREZ ENG. PLANS 2) Setbacks INCLUDED IN PEREZ ENG. PLANS                                                                                     |
|     |     | 3) Parking: N/A PARKING IS OUTSIDE OF LEASE LIMITS (EXISTING TO REMAIN)                                                                                                                                                                                            |
|     |     | a. Number, location and size of automobile and bicycle spaces                                                                                                                                                                                                      |
|     |     | b. Handicapped spaces                                                                                                                                                                                                                                              |
|     |     | c. Curbs or wheel stops around landscaping                                                                                                                                                                                                                         |
|     |     | d. Type of pavement                                                                                                                                                                                                                                                |
|     |     | <ul> <li>4) Driveway dimensions and material INCLUDED IN PEREZ ENG. PLANS</li> <li>5) Location of Utility Lines (sewer, water, electric, cable) adjacent and extending into the site. INCLUDED IN</li> </ul>                                                       |
|     |     | 6) Location of garbage and recycling INCLUDED IN PEREZ ENG. PLANS  PEREZ ENG. PLANS                                                                                                                                                                                |
|     |     | 7) Signs INCLUDED IN PEREZ ENG. PLANS                                                                                                                                                                                                                              |
|     |     | 8) Lighting INCLUDED IN PEREZ ENG. PLANS                                                                                                                                                                                                                           |
|     |     | 8) Project Statistics:                                                                                                                                                                                                                                             |
|     |     | a. Zoning INCLUDED IN PEREZ ENG. PLANS b. Size of site INCLUDED IN PEREZ ENG. PLANS                                                                                                                                                                                |
|     |     | b. Size of site INCLUDED IN PEREZ ENG. PLANS  c. Number of units (or units and Licenses) INCLUDED IN PEREZ ENG. PLANS                                                                                                                                              |
|     |     | d. If non-residential, floor area & proposed floor area ratio INCLUDED IN PEREZ ENG. PLANS                                                                                                                                                                         |
|     |     | e. Consumption area of restaurants & bars N/A                                                                                                                                                                                                                      |
|     |     | f. Open space area and open space ratio INCLUDED IN PEREZ ENG. PLANS                                                                                                                                                                                               |
|     |     | g. Impermeable surface area and impermeable surface ratio INCLUDED IN PEREZ ENG. PLANS                                                                                                                                                                             |
|     | B)  | h. Number of automobile and bicycle spaces required and proposed N/A PARKING IS OUTSIDE OF LEASE Building Elevations                                                                                                                                               |
|     | D)  | Building Elevations  1) Drawings of all building from every direction. If the project is in the Historic District, please submit HARC                                                                                                                              |
|     |     | approved site plans. INCLUDED IN PEREZ ENG. PLANS                                                                                                                                                                                                                  |
|     |     | 2) Height of building. INCLUDED IN PEREZ ENG. PLANS                                                                                                                                                                                                                |
|     |     | 3) Finished floor elevations and bottom of first horizontal structure INCLUDED IN PEREZ ENG. PLANS                                                                                                                                                                 |
|     | ()  | 4) Height of existing and proposed grades INCLUDED IN PEREZ ENG. PLANS                                                                                                                                                                                             |
|     | C)  | Drainage Plan: Existing & Proposed retention areas and calculations approved by the City Engineer. See one of the attached commercial and residential use Stormwater Retention Forms. INCLUDED IN PEREZ ENG. PLANS                                                 |
|     | D)  | Landscape Plan: Size, type, location and number of plants to be removed, kept, and installed. The plan must be                                                                                                                                                     |
|     | ,   | approved by the City Landscape Coordinator through a letter of approval. If the project is a Major Development                                                                                                                                                     |
|     |     | Plan a landscape design prepared by a licensed Landscape Architect is required per Section 108-511(b) of the                                                                                                                                                       |
|     |     | Land Development Regulations. BY LANDSCAPE ARCH.                                                                                                                                                                                                                   |
|     |     |                                                                                                                                                                                                                                                                    |
|     |     |                                                                                                                                                                                                                                                                    |

- 4) Topography;
- 5) Easements; and
- 6) Location of Utility Lines (sewer, water, electric, cable) adjacent and extending into the site.
- B) Existing size, type and location of trees, hedges, and other features.
- C) Existing stormwater retention areas and drainage flows.
- D) A sketch showing adjacent land uses, buildings, and driveways.
- II. Proposed Development: Plans at 11" X 17" (10,000 Sq. ft. or less); 24" X 36" if site is over 10,000 sq. ft.
  - A) Site Plan to scale of with north arrow and dimensions by a licensed architect or engineer.
    - 1) Buildings
    - 2) Setbacks
    - 3) Parking:
      - a. Number, location and size of automobile and bicycle spaces
      - b. Handicapped spaces
      - c. Curbs or wheel stops around landscaping
      - d. Type of pavement
    - 4) Driveway dimensions and material
    - 5) Location of Utility Lines (sewer, water, electric, cable) adjacent and extending into the site.
    - 6) Location of garbage and recycling
    - 7) Signs
    - 8) Lighting
    - 8) Project Statistics:
      - a. Zoning
      - b. Size of site
      - c. Number of units (or units and Licenses)
      - d. If non-residential, floor area & proposed floor area ratio
      - e. Consumption area of restaurants & bars
      - f. Open space area and open space ratio
      - g. Impermeable surface area and impermeable surface ratio
      - h. Number of automobile and bicycle spaces required and proposed
  - B) Building Elevations
    - 1) Drawings of all building from every direction. If the project is in the Historic District, please submit HARC approved site plans.
    - 2) Height of building.
    - 3) Finished floor elevations and bottom of first horizontal structure
    - 4) Height of existing and proposed grades
  - C) Drainage Plan: Existing & Proposed retention areas and calculations approved by the City Engineer. See one of the attached commercial and residential use Stormwater Retention Forms.
  - D) Landscape Plan: Size, type, location and number of plants to be removed, kept, and installed. The plan must be approved by the City Landscape Coordinator through a letter of approval. If the project is a Major Development Plan a landscape design prepared by a licensed Landscape Architect is required per Section 108-511(b) of the Land Development Regulations.