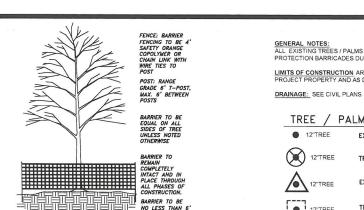

|     |     | 4) Topography; INCLUDED IN SURVEY                                                                                                                                                                                                                                  |
|-----|-----|--------------------------------------------------------------------------------------------------------------------------------------------------------------------------------------------------------------------------------------------------------------------|
|     |     | <ul> <li>Easements; and UNKNOWN (NONE SHOWN ON PROPERTY APPRAISER MAP)</li> <li>Location of Utility Lines (sewer, water, electric, cable) adjacent and extending into the site.</li> </ul>                                                                         |
|     |     | 6) Location of Utility Lines (sewer, water, electric, cable) adjacent and extending into the site. INCLUDED IN PEREZ ENG. PLANS                                                                                                                                    |
|     | C)  | Existing size, type and location of trees, hedges, and other features. BY LANDSCAPE ARCH.  Existing stormwater retention areas and drainage flows. INCLUDED IN SURVEY  A sketch showing adjacent land uses, buildings, and driveways. INCLUDED IN PEREZ ENG. PLANS |
| 11. | Pro | posed Development: Plans at 11" X 17" (10,000 Sq. ft. or less) <mark>; 24" X 36"</mark> if site is over 10,000 sq. ft.                                                                                                                                             |
|     | A)  | Site Plan to scale of with north arrow and dimensions by a licensed architect or engineer.  1) Buildings INCLUDED IN PEREZ ENG. PLANS 2) Setbacks INCLUDED IN PEREZ ENG. PLANS                                                                                     |
|     |     | 3) Parking: N/A PARKING IS OUTSIDE OF LEASE LIMITS (EXISTING TO REMAIN)                                                                                                                                                                                            |
|     |     | a. Number, location and size of automobile and bicycle spaces                                                                                                                                                                                                      |
|     |     | b. Handicapped spaces                                                                                                                                                                                                                                              |
|     |     | c. Curbs or wheel stops around landscaping                                                                                                                                                                                                                         |
|     |     | d. Type of pavement                                                                                                                                                                                                                                                |
|     |     | <ul> <li>4) Driveway dimensions and material INCLUDED IN PEREZ ENG. PLANS</li> <li>5) Location of Utility Lines (sewer, water, electric, cable) adjacent and extending into the site. INCLUDED IN</li> </ul>                                                       |
|     |     | 6) Location of garbage and recycling INCLUDED IN PEREZ ENG. PLANS  PEREZ ENG. PLANS                                                                                                                                                                                |
|     |     | 7) Signs INCLUDED IN PEREZ ENG. PLANS                                                                                                                                                                                                                              |
|     |     | 8) Lighting INCLUDED IN PEREZ ENG. PLANS                                                                                                                                                                                                                           |
|     |     | 8) Project Statistics:                                                                                                                                                                                                                                             |
|     |     | a. Zoning INCLUDED IN PEREZ ENG. PLANS b. Size of site INCLUDED IN PEREZ ENG. PLANS                                                                                                                                                                                |
|     |     | b. Size of site INCLUDED IN PEREZ ENG. PLANS  c. Number of units (or units and Licenses) INCLUDED IN PEREZ ENG. PLANS                                                                                                                                              |
|     |     | d. If non-residential, floor area & proposed floor area ratio INCLUDED IN PEREZ ENG. PLANS                                                                                                                                                                         |
|     |     | e. Consumption area of restaurants & bars N/A                                                                                                                                                                                                                      |
|     |     | f. Open space area and open space ratio INCLUDED IN PEREZ ENG. PLANS                                                                                                                                                                                               |
|     |     | g. Impermeable surface area and impermeable surface ratio INCLUDED IN PEREZ ENG. PLANS                                                                                                                                                                             |
|     | B)  | h. Number of automobile and bicycle spaces required and proposed N/A PARKING IS OUTSIDE OF LEASE Building Elevations                                                                                                                                               |
|     | D)  | Building Elevations  1) Drawings of all building from every direction. If the project is in the Historic District, please submit HARC                                                                                                                              |
|     |     | approved site plans. INCLUDED IN PEREZ ENG. PLANS                                                                                                                                                                                                                  |
|     |     | 2) Height of building. INCLUDED IN PEREZ ENG. PLANS                                                                                                                                                                                                                |
|     |     | 3) Finished floor elevations and bottom of first horizontal structure INCLUDED IN PEREZ ENG. PLANS                                                                                                                                                                 |
|     | ()  | 4) Height of existing and proposed grades INCLUDED IN PEREZ ENG. PLANS                                                                                                                                                                                             |
|     | C)  | Drainage Plan: Existing & Proposed retention areas and calculations approved by the City Engineer. See one of the attached commercial and residential use Stormwater Retention Forms. INCLUDED IN PEREZ ENG. PLANS                                                 |
|     | D)  | Landscape Plan: Size, type, location and number of plants to be removed, kept, and installed. The plan must be                                                                                                                                                     |
|     | ,   | approved by the City Landscape Coordinator through a letter of approval. If the project is a Major Development                                                                                                                                                     |
|     |     | Plan a landscape design prepared by a licensed Landscape Architect is required per Section 108-511(b) of the                                                                                                                                                       |
|     |     | Land Development Regulations. BY LANDSCAPE ARCH.                                                                                                                                                                                                                   |
|     |     |                                                                                                                                                                                                                                                                    |
|     |     |                                                                                                                                                                                                                                                                    |

- 4) Topography;
- 5) Easements; and
- 6) Location of Utility Lines (sewer, water, electric, cable) adjacent and extending into the site.
- B) Existing size, type and location of trees, hedges, and other features.
- C) Existing stormwater retention areas and drainage flows.
- D) A sketch showing adjacent land uses, buildings, and driveways.
- II. Proposed Development: Plans at 11" X 17" (10,000 Sq. ft. or less); 24" X 36" if site is over 10,000 sq. ft.
  - A) Site Plan to scale of with north arrow and dimensions by a licensed architect or engineer.
    - 1) Buildings
    - 2) Setbacks
    - 3) Parking:
      - a. Number, location and size of automobile and bicycle spaces
      - b. Handicapped spaces
      - c. Curbs or wheel stops around landscaping
      - d. Type of pavement
    - 4) Driveway dimensions and material
    - 5) Location of Utility Lines (sewer, water, electric, cable) adjacent and extending into the site.
    - 6) Location of garbage and recycling
    - 7) Signs
    - 8) Lighting
    - 8) Project Statistics:
      - a. Zoning
      - b. Size of site
      - c. Number of units (or units and Licenses)
      - d. If non-residential, floor area & proposed floor area ratio
      - e. Consumption area of restaurants & bars
      - f. Open space area and open space ratio
      - g. Impermeable surface area and impermeable surface ratio
      - h. Number of automobile and bicycle spaces required and proposed
  - B) Building Elevations
    - 1) Drawings of all building from every direction. If the project is in the Historic District, please submit HARC approved site plans.
    - 2) Height of building.
    - 3) Finished floor elevations and bottom of first horizontal structure
    - 4) Height of existing and proposed grades
  - C) Drainage Plan: Existing & Proposed retention areas and calculations approved by the City Engineer. See one of the attached commercial and residential use Stormwater Retention Forms.
  - D) Landscape Plan: Size, type, location and number of plants to be removed, kept, and installed. The plan must be approved by the City Landscape Coordinator through a letter of approval. If the project is a Major Development Plan a landscape design prepared by a licensed Landscape Architect is required per Section 108-511(b) of the Land Development Regulations.