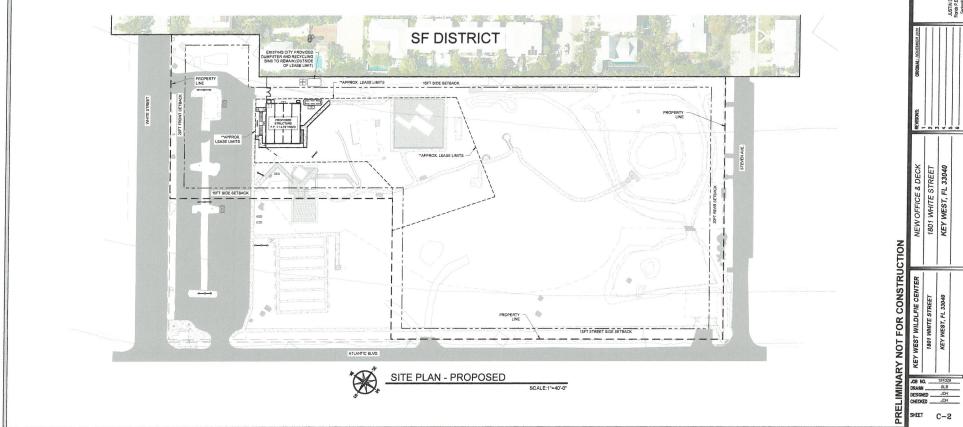

|     |     | 4) Topography; INCLUDED IN SURVEY                                                                                                                                                                                                                                  |
|-----|-----|--------------------------------------------------------------------------------------------------------------------------------------------------------------------------------------------------------------------------------------------------------------------|
|     |     | <ul> <li>Easements; and UNKNOWN (NONE SHOWN ON PROPERTY APPRAISER MAP)</li> <li>Location of Utility Lines (sewer, water, electric, cable) adjacent and extending into the site.</li> </ul>                                                                         |
|     |     | 6) Location of Utility Lines (sewer, water, electric, cable) adjacent and extending into the site. INCLUDED IN PEREZ ENG. PLANS                                                                                                                                    |
|     | C)  | Existing size, type and location of trees, hedges, and other features. BY LANDSCAPE ARCH.  Existing stormwater retention areas and drainage flows. INCLUDED IN SURVEY  A sketch showing adjacent land uses, buildings, and driveways. INCLUDED IN PEREZ ENG. PLANS |
| 11. | Pro | posed Development: Plans at 11" X 17" (10,000 Sq. ft. or less) <mark>; 24" X 36"</mark> if site is over 10,000 sq. ft.                                                                                                                                             |
|     | A)  | Site Plan to scale of with north arrow and dimensions by a licensed architect or engineer.  1) Buildings INCLUDED IN PEREZ ENG. PLANS 2) Setbacks INCLUDED IN PEREZ ENG. PLANS                                                                                     |
|     |     | 3) Parking: N/A PARKING IS OUTSIDE OF LEASE LIMITS (EXISTING TO REMAIN)                                                                                                                                                                                            |
|     |     | a. Number, location and size of automobile and bicycle spaces                                                                                                                                                                                                      |
|     |     | b. Handicapped spaces                                                                                                                                                                                                                                              |
|     |     | c. Curbs or wheel stops around landscaping                                                                                                                                                                                                                         |
|     |     | d. Type of pavement                                                                                                                                                                                                                                                |
|     |     | <ul> <li>4) Driveway dimensions and material INCLUDED IN PEREZ ENG. PLANS</li> <li>5) Location of Utility Lines (sewer, water, electric, cable) adjacent and extending into the site. INCLUDED IN</li> </ul>                                                       |
|     |     | 6) Location of garbage and recycling INCLUDED IN PEREZ ENG. PLANS  PEREZ ENG. PLANS                                                                                                                                                                                |
|     |     | 7) Signs INCLUDED IN PEREZ ENG. PLANS                                                                                                                                                                                                                              |
|     |     | 8) Lighting INCLUDED IN PEREZ ENG. PLANS                                                                                                                                                                                                                           |
|     |     | 8) Project Statistics:                                                                                                                                                                                                                                             |
|     |     | a. Zoning INCLUDED IN PEREZ ENG. PLANS b. Size of site INCLUDED IN PEREZ ENG. PLANS                                                                                                                                                                                |
|     |     | b. Size of site INCLUDED IN PEREZ ENG. PLANS  c. Number of units (or units and Licenses) INCLUDED IN PEREZ ENG. PLANS                                                                                                                                              |
|     |     | d. If non-residential, floor area & proposed floor area ratio INCLUDED IN PEREZ ENG. PLANS                                                                                                                                                                         |
|     |     | e. Consumption area of restaurants & bars N/A                                                                                                                                                                                                                      |
|     |     | f. Open space area and open space ratio INCLUDED IN PEREZ ENG. PLANS                                                                                                                                                                                               |
|     |     | g. Impermeable surface area and impermeable surface ratio INCLUDED IN PEREZ ENG. PLANS                                                                                                                                                                             |
|     | B)  | h. Number of automobile and bicycle spaces required and proposed N/A PARKING IS OUTSIDE OF LEASE Building Elevations                                                                                                                                               |
|     | D)  | Building Elevations  1) Drawings of all building from every direction. If the project is in the Historic District, please submit HARC                                                                                                                              |
|     |     | approved site plans. INCLUDED IN PEREZ ENG. PLANS                                                                                                                                                                                                                  |
|     |     | 2) Height of building. INCLUDED IN PEREZ ENG. PLANS                                                                                                                                                                                                                |
|     |     | 3) Finished floor elevations and bottom of first horizontal structure INCLUDED IN PEREZ ENG. PLANS                                                                                                                                                                 |
|     | ()  | 4) Height of existing and proposed grades INCLUDED IN PEREZ ENG. PLANS                                                                                                                                                                                             |
|     | C)  | Drainage Plan: Existing & Proposed retention areas and calculations approved by the City Engineer. See one of the attached commercial and residential use Stormwater Retention Forms. INCLUDED IN PEREZ ENG. PLANS                                                 |
|     | D)  | Landscape Plan: Size, type, location and number of plants to be removed, kept, and installed. The plan must be                                                                                                                                                     |
|     | ,   | approved by the City Landscape Coordinator through a letter of approval. If the project is a Major Development                                                                                                                                                     |
|     |     | Plan a landscape design prepared by a licensed Landscape Architect is required per Section 108-511(b) of the                                                                                                                                                       |
|     |     | Land Development Regulations. BY LANDSCAPE ARCH.                                                                                                                                                                                                                   |
|     |     |                                                                                                                                                                                                                                                                    |
|     |     |                                                                                                                                                                                                                                                                    |

- 4) Topography;
- 5) Easements; and
- 6) Location of Utility Lines (sewer, water, electric, cable) adjacent and extending into the site.
- B) Existing size, type and location of trees, hedges, and other features.
- C) Existing stormwater retention areas and drainage flows.
- D) A sketch showing adjacent land uses, buildings, and driveways.
- II. Proposed Development: Plans at 11" X 17" (10,000 Sq. ft. or less); 24" X 36" if site is over 10,000 sq. ft.
  - A) Site Plan to scale of with north arrow and dimensions by a licensed architect or engineer.
    - 1) Buildings
    - 2) Setbacks
    - 3) Parking:
      - a. Number, location and size of automobile and bicycle spaces
      - b. Handicapped spaces
      - c. Curbs or wheel stops around landscaping
      - d. Type of pavement
    - 4) Driveway dimensions and material
    - 5) Location of Utility Lines (sewer, water, electric, cable) adjacent and extending into the site.
    - 6) Location of garbage and recycling
    - 7) Signs
    - 8) Lighting
    - 8) Project Statistics:
      - a. Zoning
      - b. Size of site
      - c. Number of units (or units and Licenses)
      - d. If non-residential, floor area & proposed floor area ratio
      - e. Consumption area of restaurants & bars
      - f. Open space area and open space ratio
      - g. Impermeable surface area and impermeable surface ratio
      - h. Number of automobile and bicycle spaces required and proposed
  - B) Building Elevations
    - 1) Drawings of all building from every direction. If the project is in the Historic District, please submit HARC approved site plans.
    - 2) Height of building.
    - 3) Finished floor elevations and bottom of first horizontal structure
    - 4) Height of existing and proposed grades
  - C) Drainage Plan: Existing & Proposed retention areas and calculations approved by the City Engineer. See one of the attached commercial and residential use Stormwater Retention Forms.
  - D) Landscape Plan: Size, type, location and number of plants to be removed, kept, and installed. The plan must be approved by the City Landscape Coordinator through a letter of approval. If the project is a Major Development Plan a landscape design prepared by a licensed Landscape Architect is required per Section 108-511(b) of the Land Development Regulations.