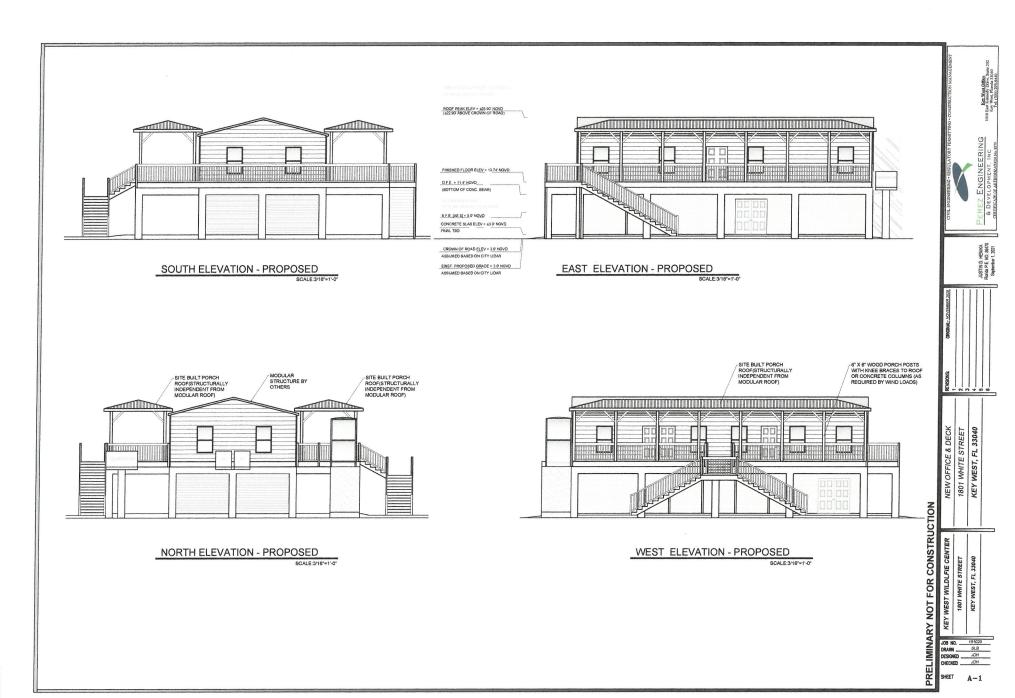

|     |     | 4) Topography; INCLUDED IN SURVEY                                                                                                                                                                                                                                  |
|-----|-----|--------------------------------------------------------------------------------------------------------------------------------------------------------------------------------------------------------------------------------------------------------------------|
|     |     | <ul> <li>Easements; and UNKNOWN (NONE SHOWN ON PROPERTY APPRAISER MAP)</li> <li>Location of Utility Lines (sewer, water, electric, cable) adjacent and extending into the site.</li> </ul>                                                                         |
|     |     | 6) Location of Utility Lines (sewer, water, electric, cable) adjacent and extending into the site. INCLUDED IN PEREZ ENG. PLANS                                                                                                                                    |
|     | C)  | Existing size, type and location of trees, hedges, and other features. BY LANDSCAPE ARCH.  Existing stormwater retention areas and drainage flows. INCLUDED IN SURVEY  A sketch showing adjacent land uses, buildings, and driveways. INCLUDED IN PEREZ ENG. PLANS |
| 11. | Pro | posed Development: Plans at 11" X 17" (10,000 Sq. ft. or less) <mark>; 24" X 36"</mark> if site is over 10,000 sq. ft.                                                                                                                                             |
|     | A)  | Site Plan to scale of with north arrow and dimensions by a licensed architect or engineer.  1) Buildings INCLUDED IN PEREZ ENG. PLANS 2) Setbacks INCLUDED IN PEREZ ENG. PLANS                                                                                     |
|     |     | 3) Parking: N/A PARKING IS OUTSIDE OF LEASE LIMITS (EXISTING TO REMAIN)                                                                                                                                                                                            |
|     |     | a. Number, location and size of automobile and bicycle spaces                                                                                                                                                                                                      |
|     |     | b. Handicapped spaces                                                                                                                                                                                                                                              |
|     |     | c. Curbs or wheel stops around landscaping                                                                                                                                                                                                                         |
|     |     | d. Type of pavement                                                                                                                                                                                                                                                |
|     |     | <ul> <li>4) Driveway dimensions and material INCLUDED IN PEREZ ENG. PLANS</li> <li>5) Location of Utility Lines (sewer, water, electric, cable) adjacent and extending into the site. INCLUDED IN</li> </ul>                                                       |
|     |     | 6) Location of garbage and recycling INCLUDED IN PEREZ ENG. PLANS  PEREZ ENG. PLANS                                                                                                                                                                                |
|     |     | 7) Signs INCLUDED IN PEREZ ENG. PLANS                                                                                                                                                                                                                              |
|     |     | 8) Lighting INCLUDED IN PEREZ ENG. PLANS                                                                                                                                                                                                                           |
|     |     | 8) Project Statistics:                                                                                                                                                                                                                                             |
|     |     | a. Zoning INCLUDED IN PEREZ ENG. PLANS b. Size of site INCLUDED IN PEREZ ENG. PLANS                                                                                                                                                                                |
|     |     | b. Size of site INCLUDED IN PEREZ ENG. PLANS  c. Number of units (or units and Licenses) INCLUDED IN PEREZ ENG. PLANS                                                                                                                                              |
|     |     | d. If non-residential, floor area & proposed floor area ratio INCLUDED IN PEREZ ENG. PLANS                                                                                                                                                                         |
|     |     | e. Consumption area of restaurants & bars N/A                                                                                                                                                                                                                      |
|     |     | f. Open space area and open space ratio INCLUDED IN PEREZ ENG. PLANS                                                                                                                                                                                               |
|     |     | g. Impermeable surface area and impermeable surface ratio INCLUDED IN PEREZ ENG. PLANS                                                                                                                                                                             |
|     | B)  | h. Number of automobile and bicycle spaces required and proposed N/A PARKING IS OUTSIDE OF LEASE Building Elevations                                                                                                                                               |
|     | D)  | Building Elevations  1) Drawings of all building from every direction. If the project is in the Historic District, please submit HARC                                                                                                                              |
|     |     | approved site plans. INCLUDED IN PEREZ ENG. PLANS                                                                                                                                                                                                                  |
|     |     | 2) Height of building. INCLUDED IN PEREZ ENG. PLANS                                                                                                                                                                                                                |
|     |     | 3) Finished floor elevations and bottom of first horizontal structure INCLUDED IN PEREZ ENG. PLANS                                                                                                                                                                 |
|     | ()  | 4) Height of existing and proposed grades INCLUDED IN PEREZ ENG. PLANS                                                                                                                                                                                             |
|     | C)  | Drainage Plan: Existing & Proposed retention areas and calculations approved by the City Engineer. See one of the attached commercial and residential use Stormwater Retention Forms. INCLUDED IN PEREZ ENG. PLANS                                                 |
|     | D)  | Landscape Plan: Size, type, location and number of plants to be removed, kept, and installed. The plan must be                                                                                                                                                     |
|     | ,   | approved by the City Landscape Coordinator through a letter of approval. If the project is a Major Development                                                                                                                                                     |
|     |     | Plan a landscape design prepared by a licensed Landscape Architect is required per Section 108-511(b) of the                                                                                                                                                       |
|     |     | Land Development Regulations. BY LANDSCAPE ARCH.                                                                                                                                                                                                                   |
|     |     |                                                                                                                                                                                                                                                                    |
|     |     |                                                                                                                                                                                                                                                                    |

- 4) Topography;
- 5) Easements; and
- 6) Location of Utility Lines (sewer, water, electric, cable) adjacent and extending into the site.
- B) Existing size, type and location of trees, hedges, and other features.
- C) Existing stormwater retention areas and drainage flows.
- D) A sketch showing adjacent land uses, buildings, and driveways.
- II. Proposed Development: Plans at 11" X 17" (10,000 Sq. ft. or less); 24" X 36" if site is over 10,000 sq. ft.
  - A) Site Plan to scale of with north arrow and dimensions by a licensed architect or engineer.
    - 1) Buildings
    - 2) Setbacks
    - 3) Parking:
      - a. Number, location and size of automobile and bicycle spaces
      - b. Handicapped spaces
      - c. Curbs or wheel stops around landscaping
      - d. Type of pavement
    - 4) Driveway dimensions and material
    - 5) Location of Utility Lines (sewer, water, electric, cable) adjacent and extending into the site.
    - 6) Location of garbage and recycling
    - 7) Signs
    - 8) Lighting
    - 8) Project Statistics:
      - a. Zoning
      - b. Size of site
      - c. Number of units (or units and Licenses)
      - d. If non-residential, floor area & proposed floor area ratio
      - e. Consumption area of restaurants & bars
      - f. Open space area and open space ratio
      - g. Impermeable surface area and impermeable surface ratio
      - h. Number of automobile and bicycle spaces required and proposed
  - B) Building Elevations
    - 1) Drawings of all building from every direction. If the project is in the Historic District, please submit HARC approved site plans.
    - 2) Height of building.
    - 3) Finished floor elevations and bottom of first horizontal structure
    - 4) Height of existing and proposed grades
  - C) Drainage Plan: Existing & Proposed retention areas and calculations approved by the City Engineer. See one of the attached commercial and residential use Stormwater Retention Forms.
  - D) Landscape Plan: Size, type, location and number of plants to be removed, kept, and installed. The plan must be approved by the City Landscape Coordinator through a letter of approval. If the project is a Major Development Plan a landscape design prepared by a licensed Landscape Architect is required per Section 108-511(b) of the Land Development Regulations.