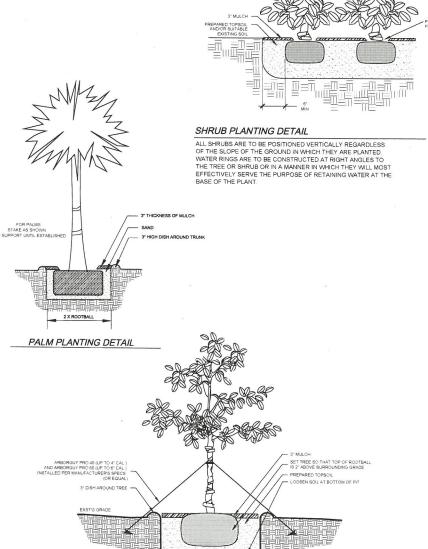

|     |     | 4) Topography; INCLUDED IN SURVEY                                                                                                                                                                                                                                  |
|-----|-----|--------------------------------------------------------------------------------------------------------------------------------------------------------------------------------------------------------------------------------------------------------------------|
|     |     | <ul> <li>Easements; and UNKNOWN (NONE SHOWN ON PROPERTY APPRAISER MAP)</li> <li>Location of Utility Lines (sewer, water, electric, cable) adjacent and extending into the site.</li> </ul>                                                                         |
|     |     | 6) Location of Utility Lines (sewer, water, electric, cable) adjacent and extending into the site. INCLUDED IN PEREZ ENG. PLANS                                                                                                                                    |
|     | C)  | Existing size, type and location of trees, hedges, and other features. BY LANDSCAPE ARCH.  Existing stormwater retention areas and drainage flows. INCLUDED IN SURVEY  A sketch showing adjacent land uses, buildings, and driveways. INCLUDED IN PEREZ ENG. PLANS |
| 11. | Pro | posed Development: Plans at 11" X 17" (10,000 Sq. ft. or less) <mark>; 24" X 36"</mark> if site is over 10,000 sq. ft.                                                                                                                                             |
|     | A)  | Site Plan to scale of with north arrow and dimensions by a licensed architect or engineer.  1) Buildings INCLUDED IN PEREZ ENG. PLANS 2) Setbacks INCLUDED IN PEREZ ENG. PLANS                                                                                     |
|     |     | 3) Parking: N/A PARKING IS OUTSIDE OF LEASE LIMITS (EXISTING TO REMAIN)                                                                                                                                                                                            |
|     |     | a. Number, location and size of automobile and bicycle spaces                                                                                                                                                                                                      |
|     |     | b. Handicapped spaces                                                                                                                                                                                                                                              |
|     |     | c. Curbs or wheel stops around landscaping                                                                                                                                                                                                                         |
|     |     | d. Type of pavement                                                                                                                                                                                                                                                |
|     |     | <ul> <li>4) Driveway dimensions and material INCLUDED IN PEREZ ENG. PLANS</li> <li>5) Location of Utility Lines (sewer, water, electric, cable) adjacent and extending into the site. INCLUDED IN</li> </ul>                                                       |
|     |     | 6) Location of garbage and recycling INCLUDED IN PEREZ ENG. PLANS  PEREZ ENG. PLANS                                                                                                                                                                                |
|     |     | 7) Signs INCLUDED IN PEREZ ENG. PLANS                                                                                                                                                                                                                              |
|     |     | 8) Lighting INCLUDED IN PEREZ ENG. PLANS                                                                                                                                                                                                                           |
|     |     | 8) Project Statistics:                                                                                                                                                                                                                                             |
|     |     | a. Zoning INCLUDED IN PEREZ ENG. PLANS b. Size of site INCLUDED IN PEREZ ENG. PLANS                                                                                                                                                                                |
|     |     | b. Size of site INCLUDED IN PEREZ ENG. PLANS  c. Number of units (or units and Licenses) INCLUDED IN PEREZ ENG. PLANS                                                                                                                                              |
|     |     | d. If non-residential, floor area & proposed floor area ratio INCLUDED IN PEREZ ENG. PLANS                                                                                                                                                                         |
|     |     | e. Consumption area of restaurants & bars N/A                                                                                                                                                                                                                      |
|     |     | f. Open space area and open space ratio INCLUDED IN PEREZ ENG. PLANS                                                                                                                                                                                               |
|     |     | g. Impermeable surface area and impermeable surface ratio INCLUDED IN PEREZ ENG. PLANS                                                                                                                                                                             |
|     | B)  | h. Number of automobile and bicycle spaces required and proposed N/A PARKING IS OUTSIDE OF LEASE Building Elevations                                                                                                                                               |
|     | D)  | Building Elevations  1) Drawings of all building from every direction. If the project is in the Historic District, please submit HARC                                                                                                                              |
|     |     | approved site plans. INCLUDED IN PEREZ ENG. PLANS                                                                                                                                                                                                                  |
|     |     | 2) Height of building. INCLUDED IN PEREZ ENG. PLANS                                                                                                                                                                                                                |
|     |     | 3) Finished floor elevations and bottom of first horizontal structure INCLUDED IN PEREZ ENG. PLANS                                                                                                                                                                 |
|     | ()  | 4) Height of existing and proposed grades INCLUDED IN PEREZ ENG. PLANS                                                                                                                                                                                             |
|     | C)  | Drainage Plan: Existing & Proposed retention areas and calculations approved by the City Engineer. See one of the attached commercial and residential use Stormwater Retention Forms. INCLUDED IN PEREZ ENG. PLANS                                                 |
|     | D)  | Landscape Plan: Size, type, location and number of plants to be removed, kept, and installed. The plan must be                                                                                                                                                     |
|     | ,   | approved by the City Landscape Coordinator through a letter of approval. If the project is a Major Development                                                                                                                                                     |
|     |     | Plan a landscape design prepared by a licensed Landscape Architect is required per Section 108-511(b) of the                                                                                                                                                       |
|     |     | Land Development Regulations. BY LANDSCAPE ARCH.                                                                                                                                                                                                                   |
|     |     |                                                                                                                                                                                                                                                                    |
|     |     |                                                                                                                                                                                                                                                                    |

- 4) Topography;
- 5) Easements; and
- 6) Location of Utility Lines (sewer, water, electric, cable) adjacent and extending into the site.
- B) Existing size, type and location of trees, hedges, and other features.
- C) Existing stormwater retention areas and drainage flows.
- D) A sketch showing adjacent land uses, buildings, and driveways.
- II. Proposed Development: Plans at 11" X 17" (10,000 Sq. ft. or less); 24" X 36" if site is over 10,000 sq. ft.
  - A) Site Plan to scale of with north arrow and dimensions by a licensed architect or engineer.
    - 1) Buildings
    - 2) Setbacks
    - 3) Parking:
      - a. Number, location and size of automobile and bicycle spaces
      - b. Handicapped spaces
      - c. Curbs or wheel stops around landscaping
      - d. Type of pavement
    - 4) Driveway dimensions and material
    - 5) Location of Utility Lines (sewer, water, electric, cable) adjacent and extending into the site.
    - 6) Location of garbage and recycling
    - 7) Signs
    - 8) Lighting
    - 8) Project Statistics:
      - a. Zoning
      - b. Size of site
      - c. Number of units (or units and Licenses)
      - d. If non-residential, floor area & proposed floor area ratio
      - e. Consumption area of restaurants & bars
      - f. Open space area and open space ratio
      - g. Impermeable surface area and impermeable surface ratio
      - h. Number of automobile and bicycle spaces required and proposed
  - B) Building Elevations
    - 1) Drawings of all building from every direction. If the project is in the Historic District, please submit HARC approved site plans.
    - 2) Height of building.
    - 3) Finished floor elevations and bottom of first horizontal structure
    - 4) Height of existing and proposed grades
  - C) Drainage Plan: Existing & Proposed retention areas and calculations approved by the City Engineer. See one of the attached commercial and residential use Stormwater Retention Forms.
  - D) Landscape Plan: Size, type, location and number of plants to be removed, kept, and installed. The plan must be approved by the City Landscape Coordinator through a letter of approval. If the project is a Major Development Plan a landscape design prepared by a licensed Landscape Architect is required per Section 108-511(b) of the Land Development Regulations.