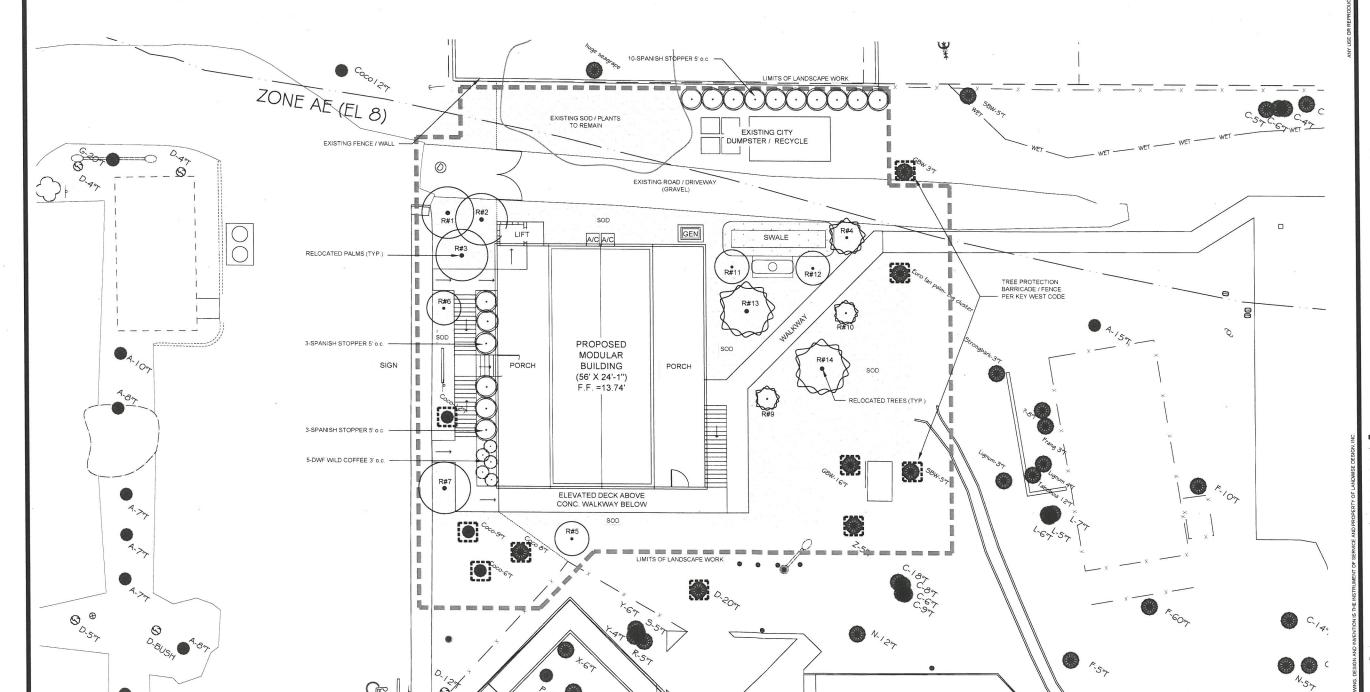

|     |     | 4) Topography; INCLUDED IN SURVEY                                                                                                                                                                                                                                  |
|-----|-----|--------------------------------------------------------------------------------------------------------------------------------------------------------------------------------------------------------------------------------------------------------------------|
|     |     | <ul> <li>Easements; and UNKNOWN (NONE SHOWN ON PROPERTY APPRAISER MAP)</li> <li>Location of Utility Lines (sewer, water, electric, cable) adjacent and extending into the site.</li> </ul>                                                                         |
|     |     | 6) Location of Utility Lines (sewer, water, electric, cable) adjacent and extending into the site. INCLUDED IN PEREZ ENG. PLANS                                                                                                                                    |
|     | C)  | Existing size, type and location of trees, hedges, and other features. BY LANDSCAPE ARCH.  Existing stormwater retention areas and drainage flows. INCLUDED IN SURVEY  A sketch showing adjacent land uses, buildings, and driveways. INCLUDED IN PEREZ ENG. PLANS |
| 11. | Pro | posed Development: Plans at 11" X 17" (10,000 Sq. ft. or less) <mark>; 24" X 36"</mark> if site is over 10,000 sq. ft.                                                                                                                                             |
|     | A)  | Site Plan to scale of with north arrow and dimensions by a licensed architect or engineer.  1) Buildings INCLUDED IN PEREZ ENG. PLANS 2) Setbacks INCLUDED IN PEREZ ENG. PLANS                                                                                     |
|     |     | 3) Parking: N/A PARKING IS OUTSIDE OF LEASE LIMITS (EXISTING TO REMAIN)                                                                                                                                                                                            |
|     |     | a. Number, location and size of automobile and bicycle spaces                                                                                                                                                                                                      |
|     |     | b. Handicapped spaces                                                                                                                                                                                                                                              |
|     |     | c. Curbs or wheel stops around landscaping                                                                                                                                                                                                                         |
|     |     | d. Type of pavement                                                                                                                                                                                                                                                |
|     |     | <ul> <li>4) Driveway dimensions and material INCLUDED IN PEREZ ENG. PLANS</li> <li>5) Location of Utility Lines (sewer, water, electric, cable) adjacent and extending into the site. INCLUDED IN</li> </ul>                                                       |
|     |     | 6) Location of garbage and recycling INCLUDED IN PEREZ ENG. PLANS  PEREZ ENG. PLANS                                                                                                                                                                                |
|     |     | 7) Signs INCLUDED IN PEREZ ENG. PLANS                                                                                                                                                                                                                              |
|     |     | 8) Lighting INCLUDED IN PEREZ ENG. PLANS                                                                                                                                                                                                                           |
|     |     | 8) Project Statistics:                                                                                                                                                                                                                                             |
|     |     | a. Zoning INCLUDED IN PEREZ ENG. PLANS b. Size of site INCLUDED IN PEREZ ENG. PLANS                                                                                                                                                                                |
|     |     | b. Size of site INCLUDED IN PEREZ ENG. PLANS  c. Number of units (or units and Licenses) INCLUDED IN PEREZ ENG. PLANS                                                                                                                                              |
|     |     | d. If non-residential, floor area & proposed floor area ratio INCLUDED IN PEREZ ENG. PLANS                                                                                                                                                                         |
|     |     | e. Consumption area of restaurants & bars N/A                                                                                                                                                                                                                      |
|     |     | f. Open space area and open space ratio INCLUDED IN PEREZ ENG. PLANS                                                                                                                                                                                               |
|     |     | g. Impermeable surface area and impermeable surface ratio INCLUDED IN PEREZ ENG. PLANS                                                                                                                                                                             |
|     | B)  | h. Number of automobile and bicycle spaces required and proposed N/A PARKING IS OUTSIDE OF LEASE Building Elevations                                                                                                                                               |
|     | D)  | Building Elevations  1) Drawings of all building from every direction. If the project is in the Historic District, please submit HARC                                                                                                                              |
|     |     | approved site plans. INCLUDED IN PEREZ ENG. PLANS                                                                                                                                                                                                                  |
|     |     | 2) Height of building. INCLUDED IN PEREZ ENG. PLANS                                                                                                                                                                                                                |
|     |     | 3) Finished floor elevations and bottom of first horizontal structure INCLUDED IN PEREZ ENG. PLANS                                                                                                                                                                 |
|     | ()  | 4) Height of existing and proposed grades INCLUDED IN PEREZ ENG. PLANS                                                                                                                                                                                             |
|     | C)  | Drainage Plan: Existing & Proposed retention areas and calculations approved by the City Engineer. See one of the attached commercial and residential use Stormwater Retention Forms. INCLUDED IN PEREZ ENG. PLANS                                                 |
|     | D)  | Landscape Plan: Size, type, location and number of plants to be removed, kept, and installed. The plan must be                                                                                                                                                     |
|     | ,   | approved by the City Landscape Coordinator through a letter of approval. If the project is a Major Development                                                                                                                                                     |
|     |     | Plan a landscape design prepared by a licensed Landscape Architect is required per Section 108-511(b) of the                                                                                                                                                       |
|     |     | Land Development Regulations. BY LANDSCAPE ARCH.                                                                                                                                                                                                                   |
|     |     |                                                                                                                                                                                                                                                                    |
|     |     |                                                                                                                                                                                                                                                                    |

- 4) Topography;
- 5) Easements; and
- 6) Location of Utility Lines (sewer, water, electric, cable) adjacent and extending into the site.
- B) Existing size, type and location of trees, hedges, and other features.
- C) Existing stormwater retention areas and drainage flows.
- D) A sketch showing adjacent land uses, buildings, and driveways.
- II. Proposed Development: Plans at 11" X 17" (10,000 Sq. ft. or less); 24" X 36" if site is over 10,000 sq. ft.
  - A) Site Plan to scale of with north arrow and dimensions by a licensed architect or engineer.
    - 1) Buildings
    - 2) Setbacks
    - 3) Parking:
      - a. Number, location and size of automobile and bicycle spaces
      - b. Handicapped spaces
      - c. Curbs or wheel stops around landscaping
      - d. Type of pavement
    - 4) Driveway dimensions and material
    - 5) Location of Utility Lines (sewer, water, electric, cable) adjacent and extending into the site.
    - 6) Location of garbage and recycling
    - 7) Signs
    - 8) Lighting
    - 8) Project Statistics:
      - a. Zoning
      - b. Size of site
      - c. Number of units (or units and Licenses)
      - d. If non-residential, floor area & proposed floor area ratio
      - e. Consumption area of restaurants & bars
      - f. Open space area and open space ratio
      - g. Impermeable surface area and impermeable surface ratio
      - h. Number of automobile and bicycle spaces required and proposed
  - B) Building Elevations
    - 1) Drawings of all building from every direction. If the project is in the Historic District, please submit HARC approved site plans.
    - 2) Height of building.
    - 3) Finished floor elevations and bottom of first horizontal structure
    - 4) Height of existing and proposed grades
  - C) Drainage Plan: Existing & Proposed retention areas and calculations approved by the City Engineer. See one of the attached commercial and residential use Stormwater Retention Forms.
  - D) Landscape Plan: Size, type, location and number of plants to be removed, kept, and installed. The plan must be approved by the City Landscape Coordinator through a letter of approval. If the project is a Major Development Plan a landscape design prepared by a licensed Landscape Architect is required per Section 108-511(b) of the Land Development Regulations.