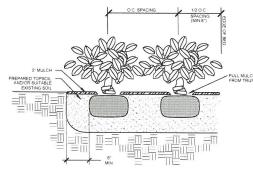

|     |     | 4) Topography; INCLUDED IN SURVEY                                                                                                                                                                                                                                  |
|-----|-----|--------------------------------------------------------------------------------------------------------------------------------------------------------------------------------------------------------------------------------------------------------------------|
|     |     | <ul> <li>Easements; and UNKNOWN (NONE SHOWN ON PROPERTY APPRAISER MAP)</li> <li>Location of Utility Lines (sewer, water, electric, cable) adjacent and extending into the site.</li> </ul>                                                                         |
|     |     | 6) Location of Utility Lines (sewer, water, electric, cable) adjacent and extending into the site. INCLUDED IN PEREZ ENG. PLANS                                                                                                                                    |
|     | C)  | Existing size, type and location of trees, hedges, and other features. BY LANDSCAPE ARCH.  Existing stormwater retention areas and drainage flows. INCLUDED IN SURVEY  A sketch showing adjacent land uses, buildings, and driveways. INCLUDED IN PEREZ ENG. PLANS |
| 11. | Pro | posed Development: Plans at 11" X 17" (10,000 Sq. ft. or less) <mark>; 24" X 36"</mark> if site is over 10,000 sq. ft.                                                                                                                                             |
|     | A)  | Site Plan to scale of with north arrow and dimensions by a licensed architect or engineer.  1) Buildings INCLUDED IN PEREZ ENG. PLANS 2) Setbacks INCLUDED IN PEREZ ENG. PLANS                                                                                     |
|     |     | 3) Parking: N/A PARKING IS OUTSIDE OF LEASE LIMITS (EXISTING TO REMAIN)                                                                                                                                                                                            |
|     |     | a. Number, location and size of automobile and bicycle spaces                                                                                                                                                                                                      |
|     |     | b. Handicapped spaces                                                                                                                                                                                                                                              |
|     |     | c. Curbs or wheel stops around landscaping                                                                                                                                                                                                                         |
|     |     | d. Type of pavement                                                                                                                                                                                                                                                |
|     |     | <ul> <li>4) Driveway dimensions and material INCLUDED IN PEREZ ENG. PLANS</li> <li>5) Location of Utility Lines (sewer, water, electric, cable) adjacent and extending into the site. INCLUDED IN</li> </ul>                                                       |
|     |     | 6) Location of garbage and recycling INCLUDED IN PEREZ ENG. PLANS  PEREZ ENG. PLANS                                                                                                                                                                                |
|     |     | 7) Signs INCLUDED IN PEREZ ENG. PLANS                                                                                                                                                                                                                              |
|     |     | 8) Lighting INCLUDED IN PEREZ ENG. PLANS                                                                                                                                                                                                                           |
|     |     | 8) Project Statistics:                                                                                                                                                                                                                                             |
|     |     | a. Zoning INCLUDED IN PEREZ ENG. PLANS b. Size of site INCLUDED IN PEREZ ENG. PLANS                                                                                                                                                                                |
|     |     | b. Size of site INCLUDED IN PEREZ ENG. PLANS  c. Number of units (or units and Licenses) INCLUDED IN PEREZ ENG. PLANS                                                                                                                                              |
|     |     | d. If non-residential, floor area & proposed floor area ratio INCLUDED IN PEREZ ENG. PLANS                                                                                                                                                                         |
|     |     | e. Consumption area of restaurants & bars N/A                                                                                                                                                                                                                      |
|     |     | f. Open space area and open space ratio INCLUDED IN PEREZ ENG. PLANS                                                                                                                                                                                               |
|     |     | g. Impermeable surface area and impermeable surface ratio INCLUDED IN PEREZ ENG. PLANS                                                                                                                                                                             |
|     | B)  | h. Number of automobile and bicycle spaces required and proposed N/A PARKING IS OUTSIDE OF LEASE Building Elevations                                                                                                                                               |
|     | D)  | Building Elevations  1) Drawings of all building from every direction. If the project is in the Historic District, please submit HARC                                                                                                                              |
|     |     | approved site plans. INCLUDED IN PEREZ ENG. PLANS                                                                                                                                                                                                                  |
|     |     | 2) Height of building. INCLUDED IN PEREZ ENG. PLANS                                                                                                                                                                                                                |
|     |     | 3) Finished floor elevations and bottom of first horizontal structure INCLUDED IN PEREZ ENG. PLANS                                                                                                                                                                 |
|     | ()  | 4) Height of existing and proposed grades INCLUDED IN PEREZ ENG. PLANS                                                                                                                                                                                             |
|     | C)  | Drainage Plan: Existing & Proposed retention areas and calculations approved by the City Engineer. See one of the attached commercial and residential use Stormwater Retention Forms. INCLUDED IN PEREZ ENG. PLANS                                                 |
|     | D)  | Landscape Plan: Size, type, location and number of plants to be removed, kept, and installed. The plan must be                                                                                                                                                     |
|     | ,   | approved by the City Landscape Coordinator through a letter of approval. If the project is a Major Development                                                                                                                                                     |
|     |     | Plan a landscape design prepared by a licensed Landscape Architect is required per Section 108-511(b) of the                                                                                                                                                       |
|     |     | Land Development Regulations. BY LANDSCAPE ARCH.                                                                                                                                                                                                                   |
|     |     |                                                                                                                                                                                                                                                                    |
|     |     |                                                                                                                                                                                                                                                                    |

- 4) Topography;
- 5) Easements; and
- 6) Location of Utility Lines (sewer, water, electric, cable) adjacent and extending into the site.
- B) Existing size, type and location of trees, hedges, and other features.
- C) Existing stormwater retention areas and drainage flows.
- D) A sketch showing adjacent land uses, buildings, and driveways.
- II. Proposed Development: Plans at 11" X 17" (10,000 Sq. ft. or less); 24" X 36" if site is over 10,000 sq. ft.
  - A) Site Plan to scale of with north arrow and dimensions by a licensed architect or engineer.
    - 1) Buildings
    - 2) Setbacks
    - 3) Parking:
      - a. Number, location and size of automobile and bicycle spaces
      - b. Handicapped spaces
      - c. Curbs or wheel stops around landscaping
      - d. Type of pavement
    - 4) Driveway dimensions and material
    - 5) Location of Utility Lines (sewer, water, electric, cable) adjacent and extending into the site.
    - 6) Location of garbage and recycling
    - 7) Signs
    - 8) Lighting
    - 8) Project Statistics:
      - a. Zoning
      - b. Size of site
      - c. Number of units (or units and Licenses)
      - d. If non-residential, floor area & proposed floor area ratio
      - e. Consumption area of restaurants & bars
      - f. Open space area and open space ratio
      - g. Impermeable surface area and impermeable surface ratio
      - h. Number of automobile and bicycle spaces required and proposed
  - B) Building Elevations
    - 1) Drawings of all building from every direction. If the project is in the Historic District, please submit HARC approved site plans.
    - 2) Height of building.
    - 3) Finished floor elevations and bottom of first horizontal structure
    - 4) Height of existing and proposed grades
  - C) Drainage Plan: Existing & Proposed retention areas and calculations approved by the City Engineer. See one of the attached commercial and residential use Stormwater Retention Forms.
  - D) Landscape Plan: Size, type, location and number of plants to be removed, kept, and installed. The plan must be approved by the City Landscape Coordinator through a letter of approval. If the project is a Major Development Plan a landscape design prepared by a licensed Landscape Architect is required per Section 108-511(b) of the Land Development Regulations.