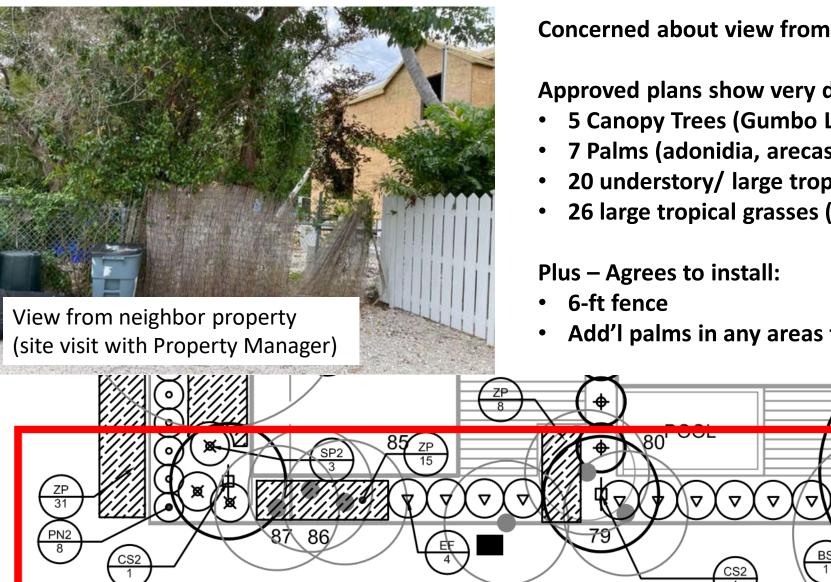

## Concerned about view from property line

Approved plans show very densely planted area:

- 5 Canopy Trees (Gumbo Limbos, Satan leaf...)
- 7 Palms (adonidia, arecas...)
- 20 understory/ large tropical shrubs (stoppers, capers)

POC

69

26 large tropical grasses (salt meadow and coontie...)

Add'I palms in any areas that remain open