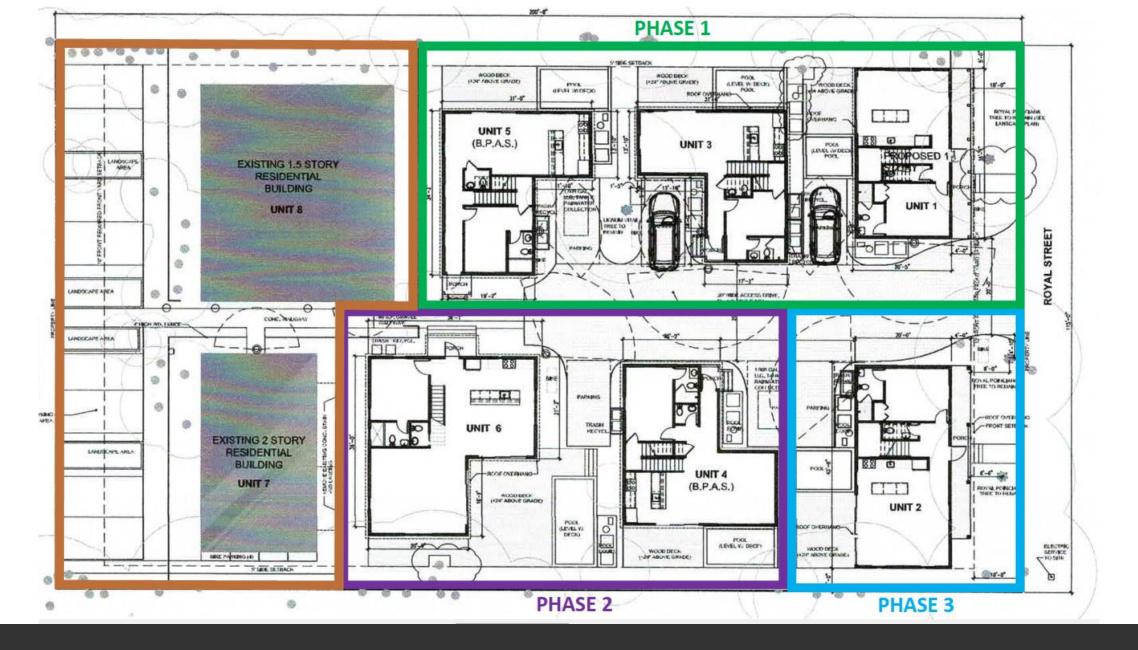

## 1316 Royal St - 1319 William St Phasing Modification of Major Development Plan Res. No. 2021-197 Linked Affordables – 1703 Von Phister St

| Phase | Units | Commencement |
|-------|-------|--------------|
| 1     | 1     | Commenced    |
|       | 3     | Commenced    |
|       | 5     | Commenced    |
| 2     | 4     | 04/15/24     |
|       | 6     | 04/15/24     |
| 3     | 2     | 04/15/26     |

## Proposed Phasing Plan

Phasing Diagram

Good Neighbor

## 1316 Royal St - 1319 William St Phasing Modification of Major Development Plan Res. No. 2021-197 Linked Affordables – 1703 Von Phister St