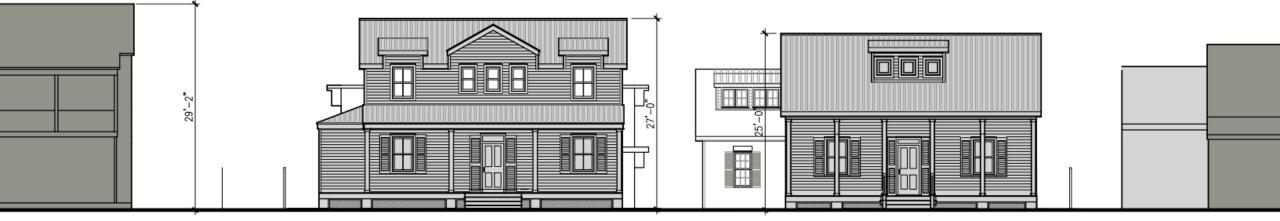

## 1316 Royal St - 1319 William St Phasing Modification of Major Development Plan Res. No. 2021-197 Linked Affordables – 1703 Von Phister St

| Phase | Units | Commencement |
|-------|-------|--------------|
| 1     | 1     | Commenced    |
|       | 3     | Commenced    |
|       | 5     | Commenced    |
| 2     | 4     | 04/15/24     |
|       | 6     | 04/15/24     |
| 3     | 2     | 04/15/26     |

## Proposed Phasing Plan



Phasing Diagram



Good Neighbor

## Concerned about view from property line

Approved plans show very densely planted area:

- 5 Canopy Trees (Gumbo Limbos, Satan leaf...)
- 7 Palms (adonidia, arecas...)
- 20 understory/ large tropical shrubs (stoppers, capers)

POC

69

26 large tropical grasses (salt meadow and coontie...)

Add'I palms in any areas that rema