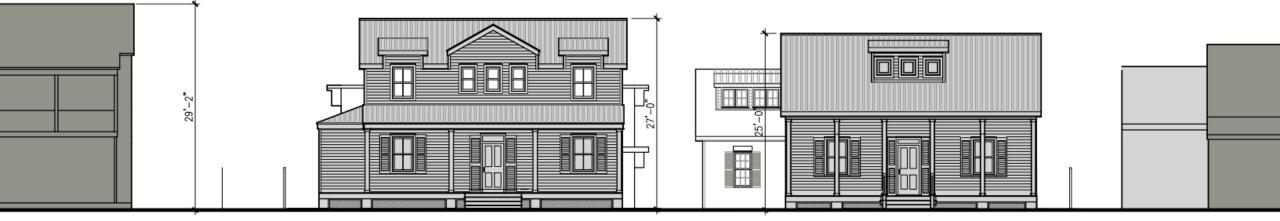

al St - 1319 William St Phasing Modification of Major Development Plan Res. No. 2021-197 Linked Affordables – 1703 Von Phister St

| Phase | Units | Commencement |
|-------|-------|--------------|
| 1     | 1     | Commenced    |
|       | 3     | Commenced    |
|       | 5     | Commenced    |
| 2     | 4     | 04/15/24     |
|       | 6     | 04/15/24     |
| 3     | 2     | 04/15/26     |

## Proposed Phasing Plan



Phasing Diagram



Good Neighbor

## Concerned about view from property line

Approved plans show very densely planted area:

- 5 Canopy Trees (Gumbo Limbos, Satan leaf...)
- 7 Palms (adonidia, arecas...)
- 20 understory/ large tropical shrubs (stoppers, capers)

POC

69

26 large tropical grasses (salt meadow and coontie...)

Add'I palms in any areas that remain open







## 1316 Royal St - 1319 William St Phasing Modification of Major Development Plan Res. No. 2021-197 Linked Affordables – 1703 Von Phister St