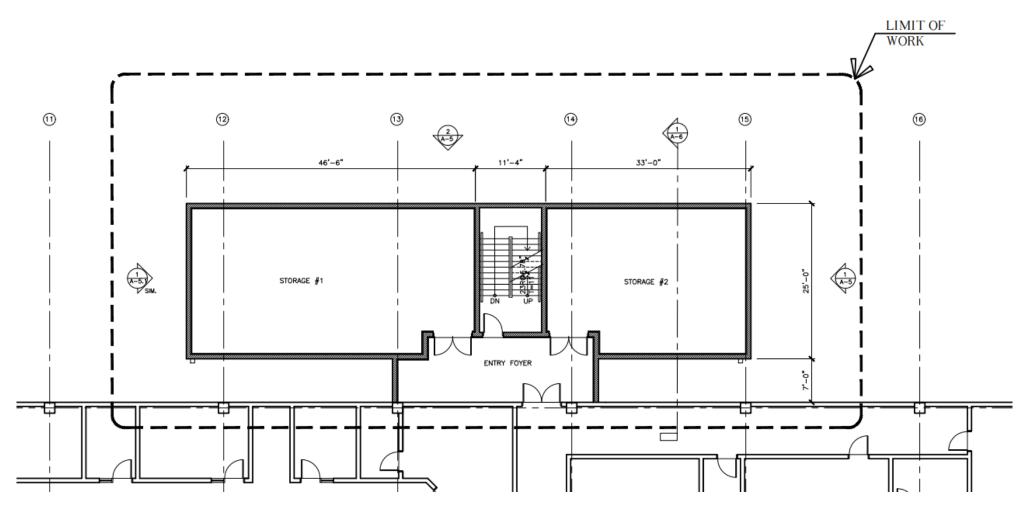

#### Proposed Site Plan

3-level structure: Generator, Mechanical, Storage Rooms (approx. 5,161 sq ft),

Ground-Level & Some Relocated Parking

No Change in Parking Demand





#### Approvals Schedule

| Hearing                                  | Date     |
|------------------------------------------|----------|
| Major Development Plan – DRC             | 8/25/22  |
| Major Development Plan - Tree Commission | 9/13/22  |
| Height Variance – Board of Adjustment    | 10/06/22 |
| Major Development Plan – Planning Board  | 10/25/22 |
| Major Development Plan - City Commission | 12/06/22 |

MCSO Jail Facility
Public and Semipublic Services ("PS") Zoning District

### Location & Schedule

#### Proposed / Ground / Floor





## Proposed First Floor plan



Proposed Second Floor plan

# Proposed Elevation

To Structure = 40 ft -

To Exhaust Pipe = 44 ft

Variance = 4 ft