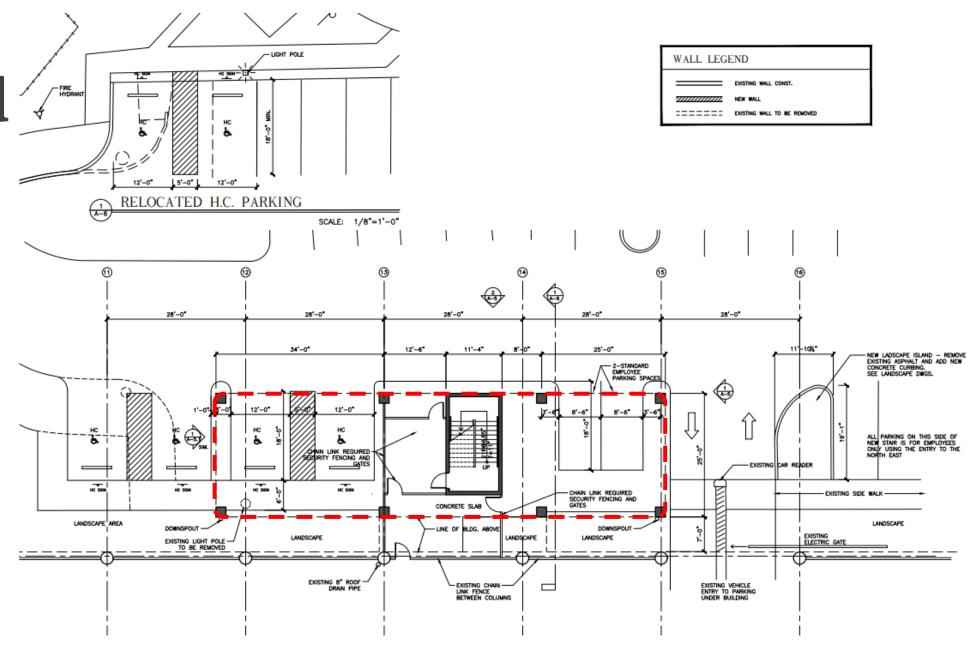

#### Proposed Site Plan

3-level structure: Generator, Mechanical, Storage Rooms (approx. 5,161 sq ft),

Ground-Level & Some Relocated Parking

No Change in Parking Demand

## Proposed First Floor plan

Proposed Second Floor plan