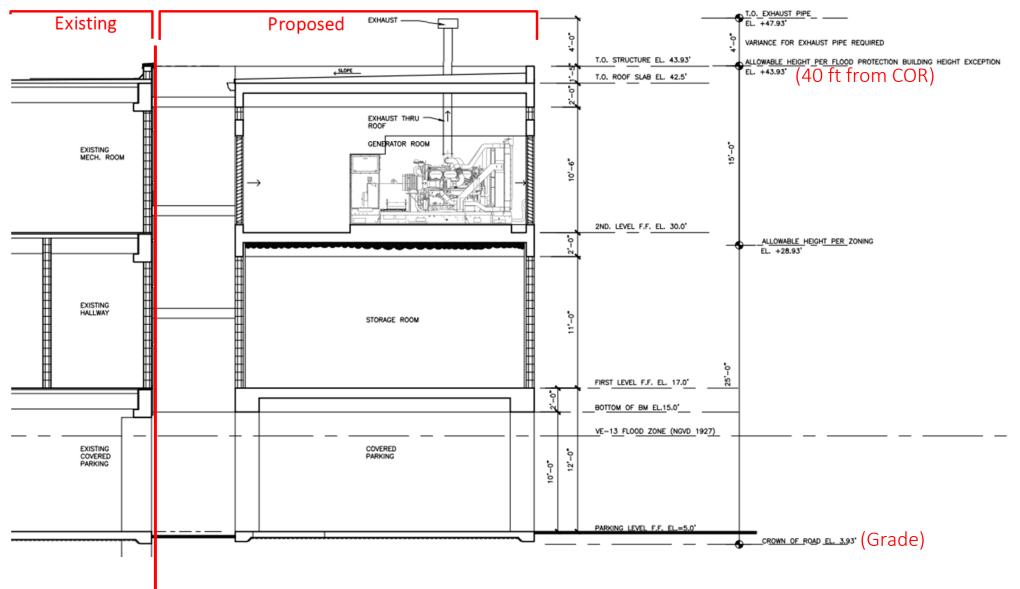

# Proposed Elevation

To Structure = 40 ft -

To Exhaust Pipe = 44 ft

Variance = 4 ft