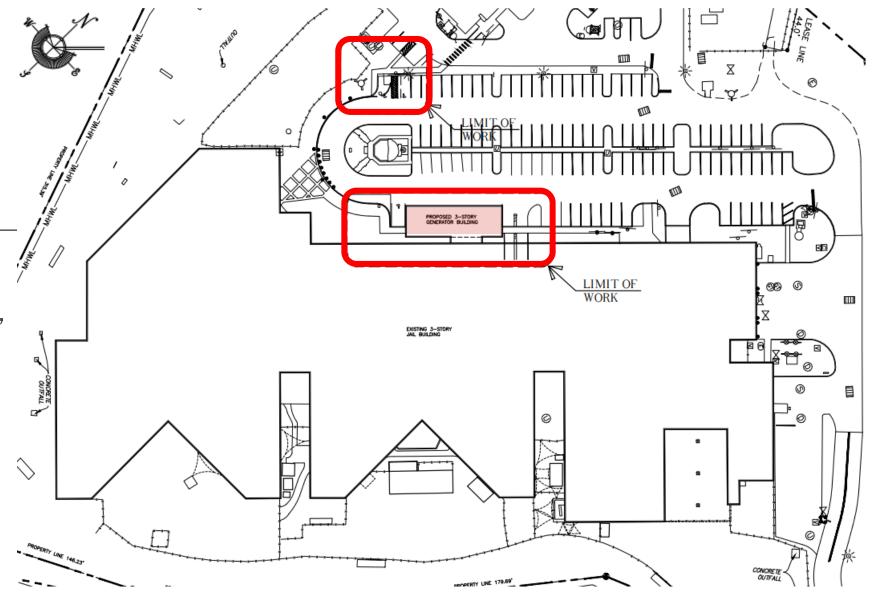

#### Proposed Site Plan

3-level structure: Generator, Mechanical, Storage Rooms (approx. 5,161 sq ft),

Ground-Level & Some Relocated Parking

No Change in Parking Demand

#### Proposed / Ground / Floor