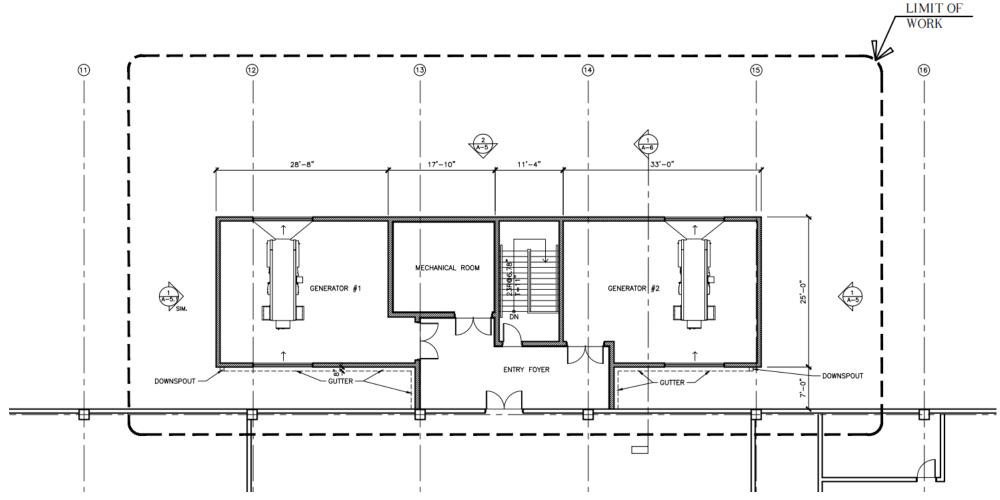

#### Proposed Site Plan

3-level structure: Generator, Mechanical, Storage Rooms (approx. 5,161 sq ft),

Ground-Level & Some Relocated Parking

No Change in Parking Demand





#### Approvals Schedule

| Hearing                                  | Date     |
|------------------------------------------|----------|
| Major Development Plan – DRC             | 8/25/22  |
| Major Development Plan - Tree Commission | 9/13/22  |
| Height Variance – Board of Adjustment    | 10/06/22 |
| Major Development Plan – Planning Board  | 10/25/22 |
| Major Development Plan - City Commission | 12/06/22 |

MCSO Jail Facility
Public and Semipublic Services ("PS") Zoning District

### Location & Schedule

#### Proposed / Ground / Floor





## Proposed First Floor plan



Proposed Second Floor plan

# Proposed Elevation

To Structure = 40 ft -

To Exhaust Pipe = 44 ft

Variance = 4 ft