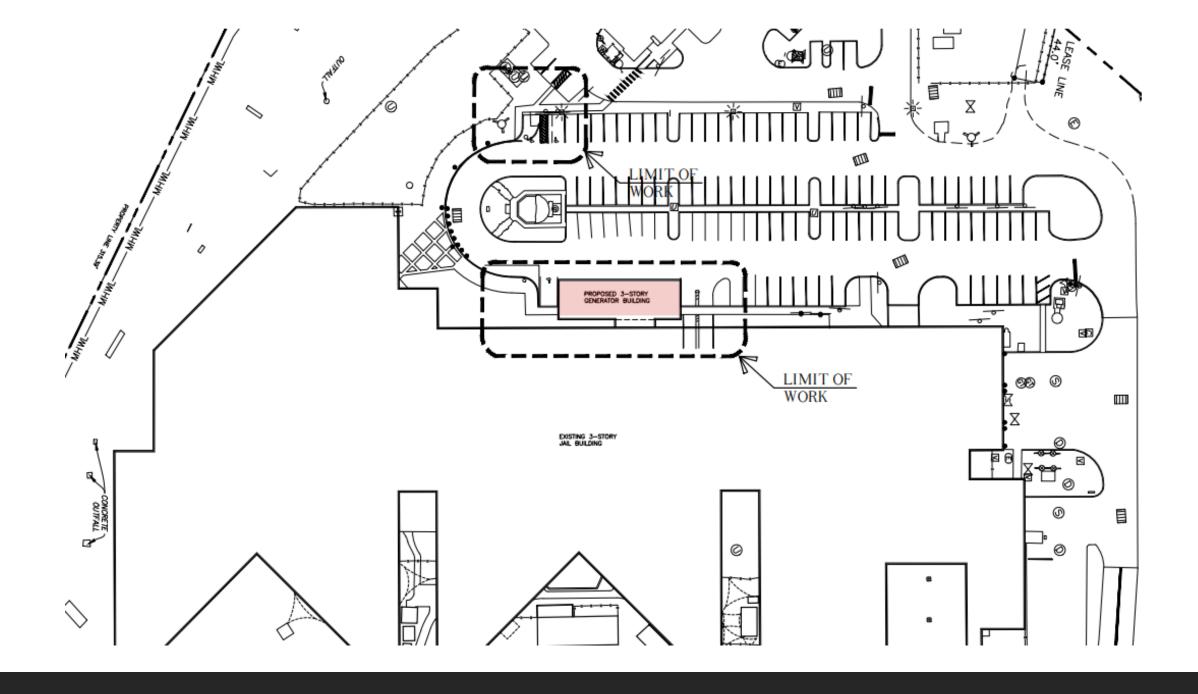

#### Proposed Site Plan

3-level structure: Generator, Mechanical, Storage Rooms (approx. 5,161 sq ft),

Ground-Level & Some Relocated Parking

No Change in Parking Demand

MCSO Jail Facility
Public and Semipublic Services ("PS") Zoning District