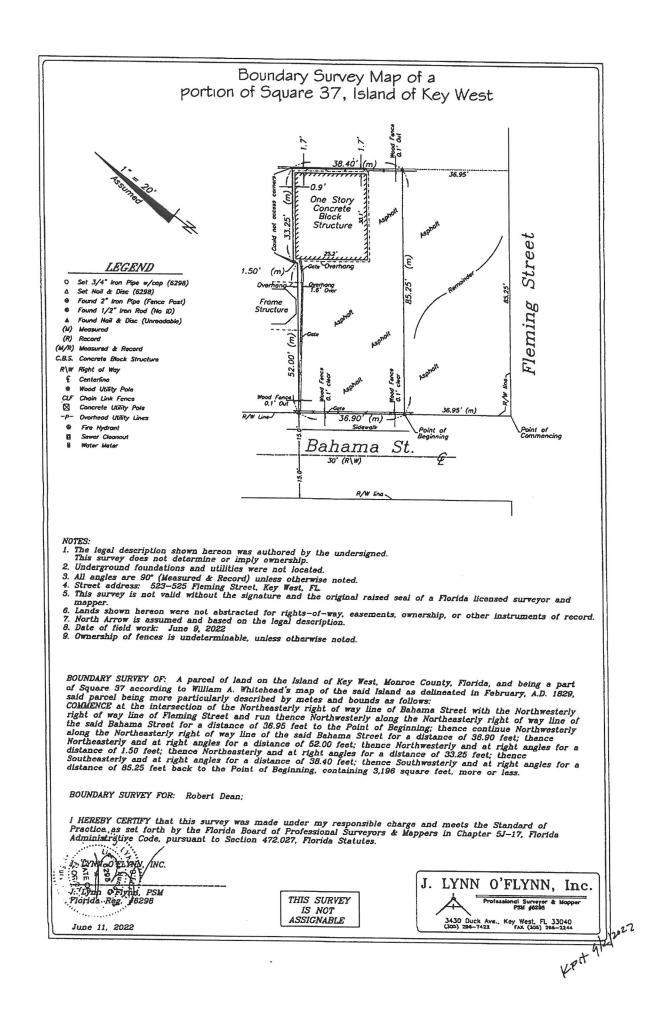

## **BOUNDARY SURVEY**

#### EXHIBIT "A"

A parcel of land on the Island of Key West, Monroe County, Florida, and being a part of Square 37 according to William A. Whitehead's map of the said Island as delineated in February, A.D. 1829; and said parcel being described as follows: COMMENCE at the intersection of the NW'ly right of way line (ROWL) of Fleming Street with the NE'ly ROWL of Bahama Street and run thence NW'ly and along the ROWL of the said Bahama Street for a distance of 73.85 feet to the POINT OF BEGINNING of the parcel of land being described herein; thence continue NW'ly and along the said ROWL of Bahama Street for a distance of 36.00 feet; thence NE'ly and at right angles for a distance of 78.55 feet; thence SE'ly and at right angles for a distance of 11.85 feet; thence NE'ly and at right angles for a distance of 6.70 feet; thence SE'ly and at right angles for a distance of 1.50 feet; thence SW'ly and at right angles for a distance of 52.00 feet back to the POINT OF BEGINNING.

#### "AND ALSO"

A parcel of land on the Island of Key West, Monroe County, Florida, and being a part of Square 37 according to William A. Whitehead's map of the said Island as delineated in February, A.D. 1829; and said parcel being described as follows: BEGIN at the intersection of the NE'ly right of way line of Bahama Street with the NW'ly right of way line of Fleming Street and run thence in a NW'ly direction along the NE'ly right of way line of the said Bahama Street for a distance of 73.85 feet; thence NE'ly and at right angles for a distance of 52.0 feet; thence NW'ly and at right angles for a distance of 1.5 feet; thence NE'ly and at right angles for a distance of 33.25 feet; thence SE'ly and at right angles for a distance of 75.35 feet to the NW'ly right of way line of the said Fleming Street; thence SW'ly and along the NW'ly right of way line of the said Fleming Street for a distance of 85.25 feet back to the POINT OF BEGINNING.