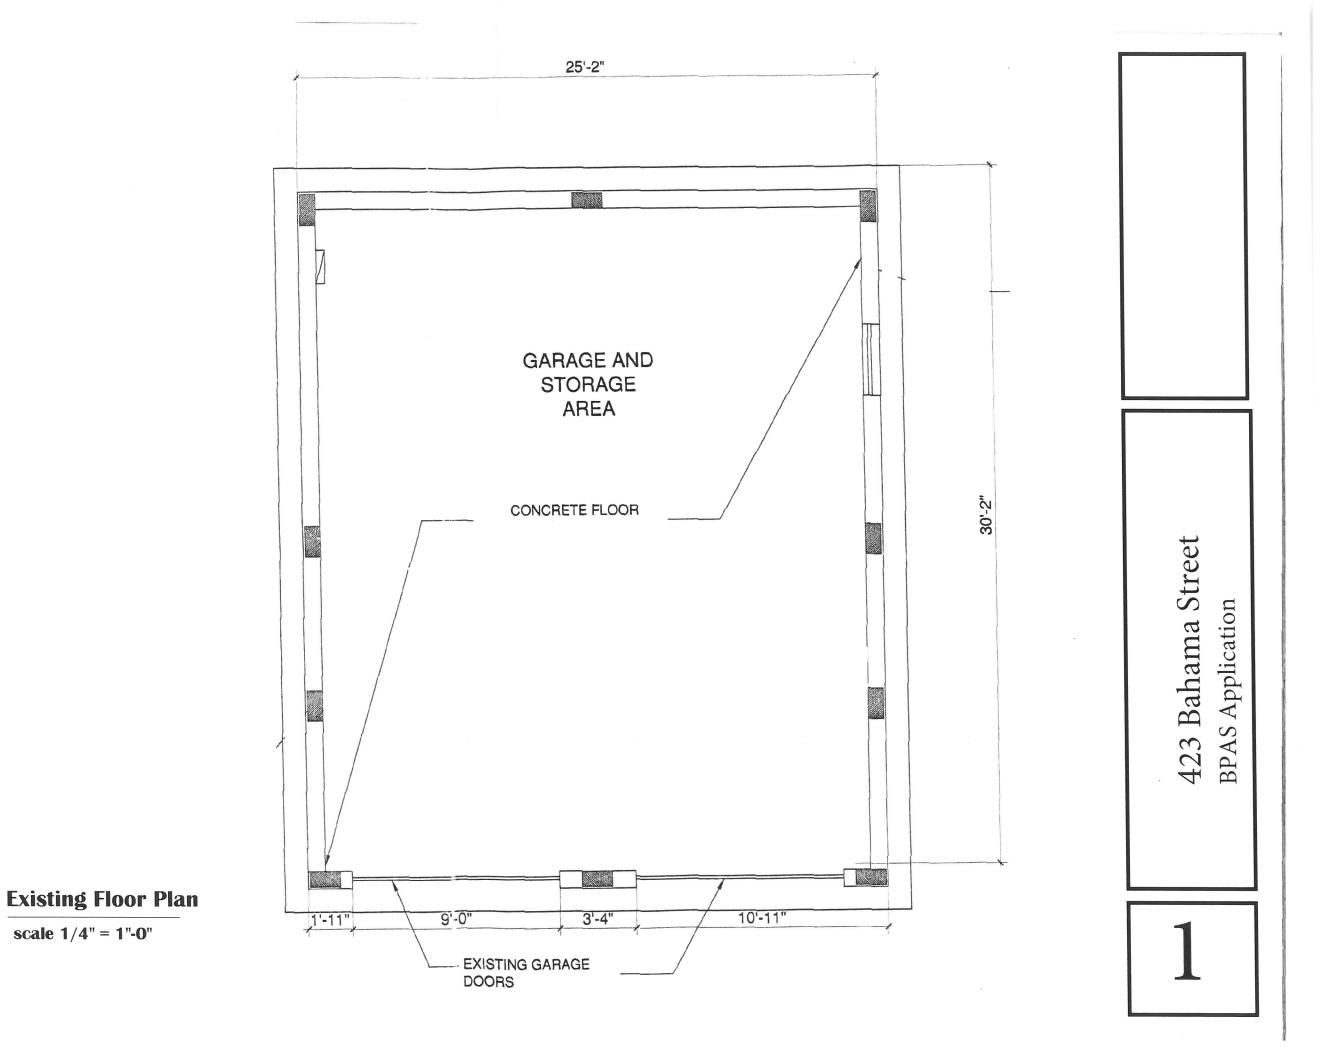

### **SITE PLANS**

#### EXHIBIT B

#### 423 Bahama Street

#### **BPAS Application – Minor Renovation**

| HNC-1 Zoning            | Code Requirement      | Existing          | Proposed  |
|-------------------------|-----------------------|-------------------|-----------|
| Max density             | 16 du/acre – 1.17     | 0                 | 1         |
| Max F.A.R.              | 1.0                   | 750 sq. ft.       | 0         |
| Max height              | 35 ft                 | 13 ft.            | No Change |
| Max building coverage   | 50% (1,597.8 sq. ft.) | 23% (750 sq. ft.) | No Change |
| Max. Impervious surface | 60% (1,432.8 sq. ft.) | 100%              | No Change |
| Min. lot size           | 4,000 sq. ft.         | 3,195.59 sq. ft.  | No Change |
| Min. lot width          | 40 ft.                | 36.90 ft.         | No Change |
| Min. lot depth          | 100 ft.               | 85.25 ft.         | No Change |
| Min. Setback:           |                       |                   | -         |
| Front                   | 5 ft.                 | 5 ft.             | No Change |
| Side                    | 5 ft.                 | 0.9 ft.           | No Change |
| Side                    | 5 ft.                 | 5 ft.             | -         |
| Rear:                   | 15 ft.                | 1.7 ft.           | No Change |