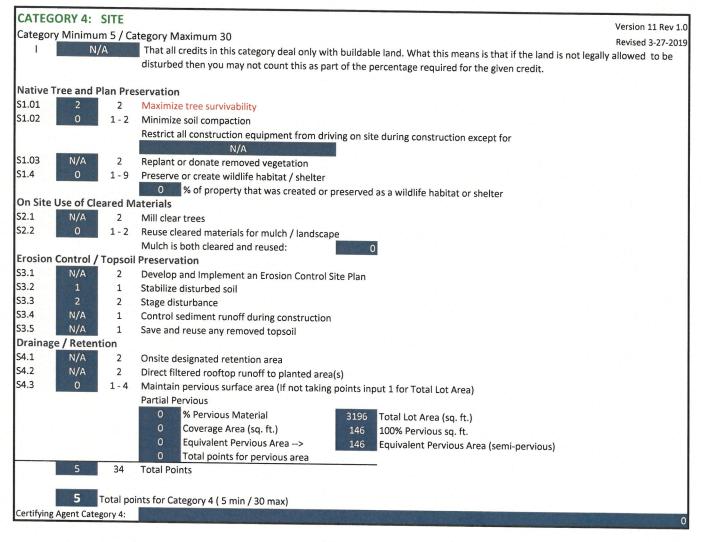

#### **BPAS Application – Minor Renovation**

| HNC-1 Zoning            | Code Requirement      | Existing          | Proposed  |
|-------------------------|-----------------------|-------------------|-----------|
| Max density             | 16 du/acre – 1.17     | 0                 | 1         |
| Max F.A.R.              | 1.0                   | 750 sq. ft.       | 0         |
| Max height              | 35 ft                 | 13 ft.            | No Change |
| Max building coverage   | 50% (1,597.8 sq. ft.) | 23% (750 sq. ft.) | No Change |
| Max. Impervious surface | 60% (1,432.8 sq. ft.) | 100%              | No Change |
| Min. lot size           | 4,000 sq. ft.         | 3,195.59 sq. ft.  | No Change |
| Min. lot width          | 40 ft.                | 36.90 ft.         | No Change |
| Min. lot depth          | 100 ft.               | 85.25 ft.         | No Change |
| Min. Setback:           |                       |                   | -         |
| Front                   | 5 ft.                 | 5 ft.             | No Change |
| Side                    | 5 ft.                 | 0.9 ft.           | No Change |
| Side                    | 5 ft.                 | 5 ft.             | -         |
| Rear:                   | 15 ft.                | 1.7 ft.           | No Change |