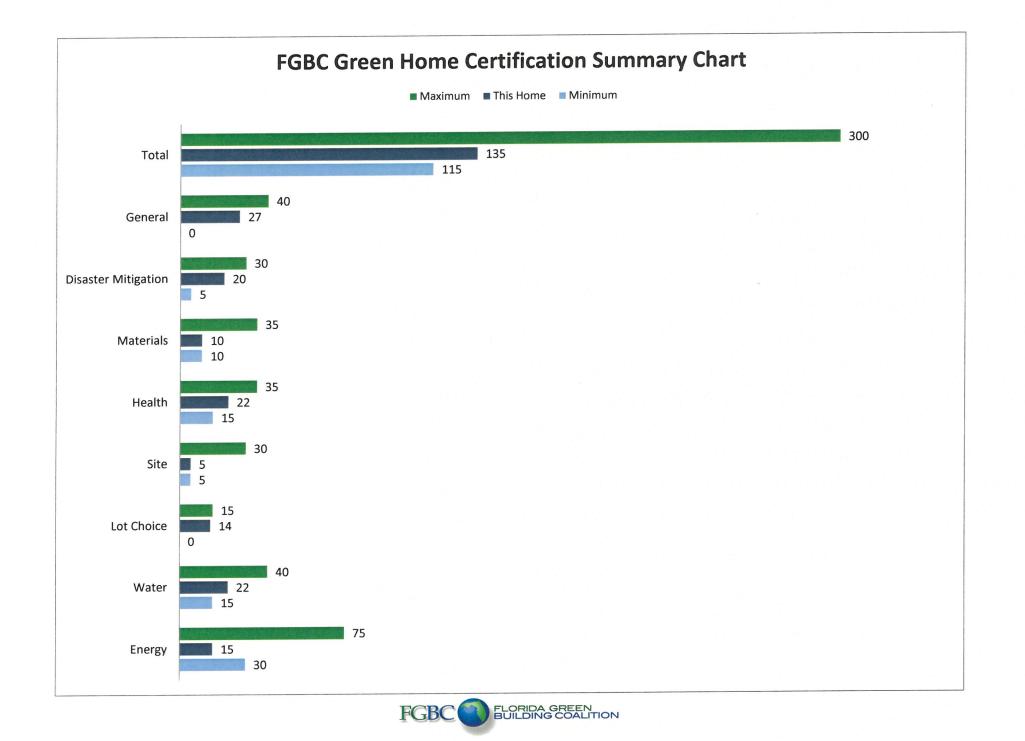

#### FOR NEW HOMES

Each home must comply with the three prerequisites in order to be eligible for certification. Select items to obtain the minimum number of points listed for each category (category minimums). (The sum of the minimums totals 80 points.) Accumulate at least an additional 20 points of your choice to obtain the required 100 TOTAL\* to qualify for the program.