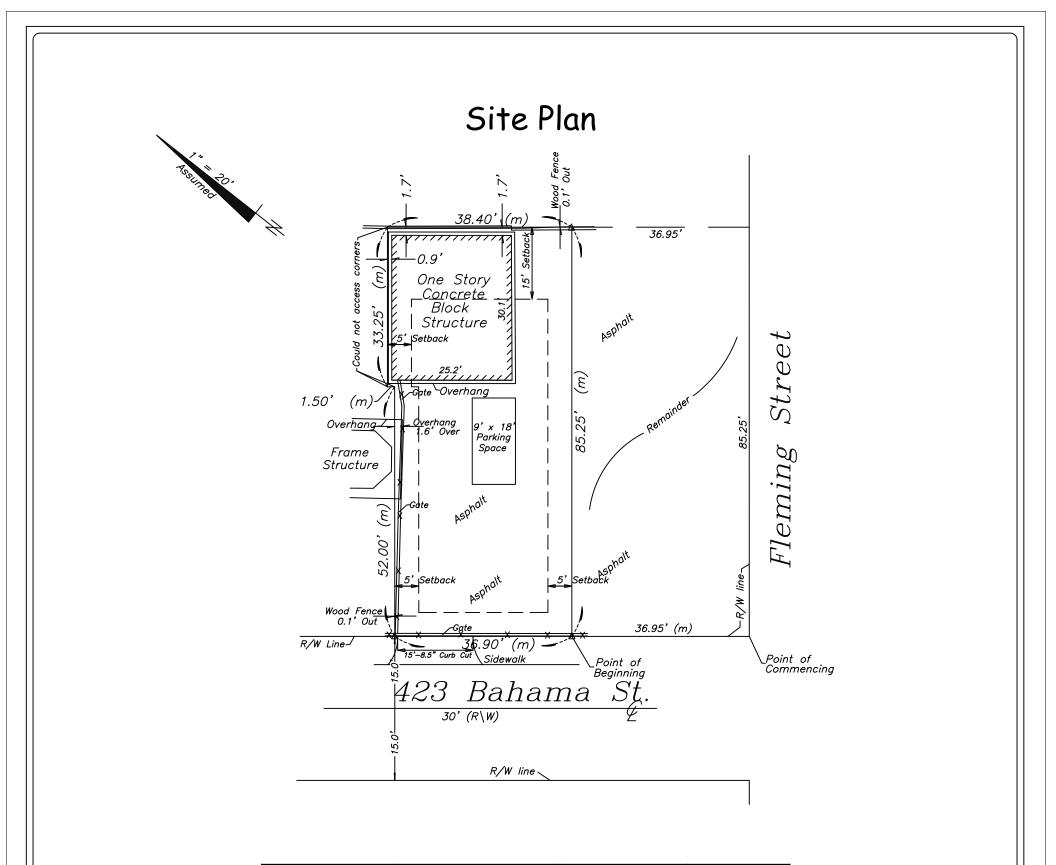

### **SITE PLANS**

#### EXHIBIT B

#### 423 Bahama Street

#### **BPAS Application – Minor Renovation**

| HNC-1 Zoning            | Code Requirement      | Existing          | Proposed  |
|-------------------------|-----------------------|-------------------|-----------|
| Max density             | 16 du/acre – 1.17     | 0                 | 1         |
| Max F.A.R.              | 1.0                   | 750 sq. ft.       | 0         |
| Max height              | 35 ft                 | 13 ft.            | No Change |
| Max building coverage   | 50% (1,597.8 sq. ft.) | 23% (750 sq. ft.) | No Change |
| Max. Impervious surface | 60% (1,432.8 sq. ft.) | 100%              | No Change |
| Min. lot size           | 4,000 sq. ft.         | 3,195.59 sq. ft.  | No Change |
| Min. lot width          | 40 ft.                | 36.90 ft.         | No Change |
| Min. lot depth          | 100 ft.               | 85.25 ft.         | No Change |
| Min. Setback:           |                       |                   | -         |
| Front                   | 5 ft.                 | 5 ft.             | No Change |
| Side                    | 5 ft.                 | 0.9 ft.           | No Change |
| Side                    | 5 ft.                 | 5 ft.             | -         |
| Rear:                   | 15 ft.                | 1.7 ft.           | No Change |

#### PROPERTY DESCRIPTION AND ZONING INFORMATION:

| Site Address: 423 Bahama Street |                               |
|---------------------------------|-------------------------------|
| Parcel ID RE#: 00006430-000200  | Alternate Key: 9083781        |
| Zoning District: HNC-1          |                               |
| Density Allowed: 1.15 units     | Commercial Floor Area: 750 SF |

On August 25<sup>th</sup>, 2022, the Planning Board approved a lot split which allowed for the reconfiguration of lots 15 and 16, leaving the subject parcel as an interior lot facing Bahama Street with one commercial structure on site. The existing commercial structure consists of 750 square feet and one (1) off street parking space. The proposed redesign will convert the commercial storage use to one single family residence.