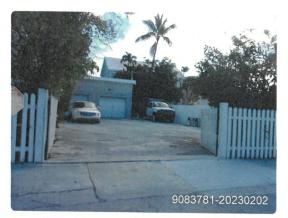

On August 25<sup>th</sup>, 2022, the Planning Board approved a lot split which allowed for the reconfiguration of lots 15 and 16, leaving the subject parcel as an interior lot facing Bahama Street with one commercial structure on site. The existing commercial structure consists of 750 square feet and one (1) off street parking space. The proposed redesign will convert the commercial storage use to one single family residence.