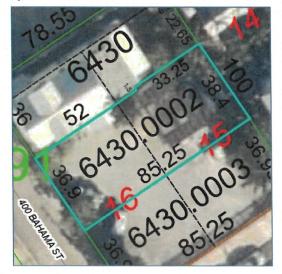

#### PROPERTY DESCRIPTION AND ZONING INFORMATION:

| Site Address: 423 Bahama Street |                               |
|---------------------------------|-------------------------------|
| Parcel ID RE#: 00006430-000200  | Alternate Key: 9083781        |
| Zoning District: HNC-1          |                               |
| Density Allowed: 1.15 units     | Commercial Floor Area: 750 SF |

On August 25<sup>th</sup>, 2022, the Planning Board approved a lot split which allowed for the reconfiguration of lots 15 and 16, leaving the subject parcel as an interior lot facing Bahama Street with one commercial structure on site. The existing commercial structure consists of 750 square feet and one (1) off street parking space. The proposed redesign will convert the commercial storage use to one single family residence.

#### **BPAS Application – Minor Renovation**

| HNC-1 Zoning            | Code Requirement      | Existing          | Proposed  |
|-------------------------|-----------------------|-------------------|-----------|
| Max density             | 16 du/acre – 1.17     | 0                 | 1         |
| Max F.A.R.              | 1.0                   | 750 sq. ft.       | 0         |
| Max height              | 35 ft                 | 13 ft.            | No Change |
| Max building coverage   | 50% (1,597.8 sq. ft.) | 23% (750 sq. ft.) | No Change |
| Max. Impervious surface | 60% (1,432.8 sq. ft.) | 100%              | No Change |
| Min. lot size           | 4,000 sq. ft.         | 3,195.59 sq. ft.  | No Change |
| Min. lot width          | 40 ft.                | 36.90 ft.         | No Change |
| Min. lot depth          | 100 ft.               | 85.25 ft.         | No Change |
| Min. Setback:           |                       |                   | -         |
| Front                   | 5 ft.                 | 5 ft.             | No Change |
| Side                    | 5 ft.                 | 0.9 ft.           | No Change |
| Side                    | 5 ft.                 | 5 ft.             | -         |
| Rear:                   | 15 ft.                | 1.7 ft.           | No Change |