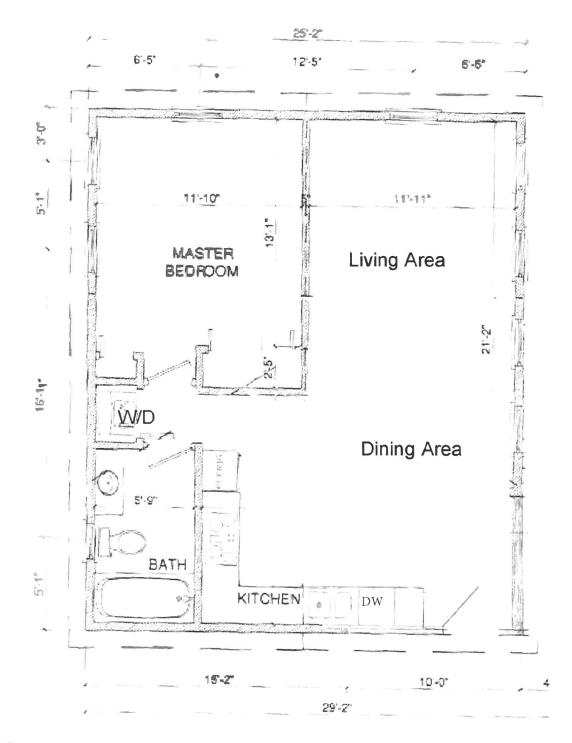

. ft.) | 23% (750 sq. ft.) | No Change |
| Max. Impervious surface | 60% (1,432.8 sq. ft.) | 100%              | No Change |
| Min. lot size           | 4,000 sq. ft.         | 3,195.59 sq. ft.  | No Change |
| Min. lot width          | 40 ft.                | 36.90 ft.         | No Change |
| Min. lot depth          | 100 ft.               | 85.25 ft.         | No Change |
| Min. Setback:           |                       |                   | -         |
| Front                   | 5 ft.                 | 5 ft.             | No Change |
| Side                    | 5 ft.                 | 0.9 ft.           | No Change |
| Side                    | 5 ft.                 | 5 ft.             | -         |
| Rear:                   | 15 ft.                | 1.7 ft.           | No Change |





Proposed Floor Plan Scale 1/4" = 1'-0"





### WARRANTY DEED

THIS INSTRUMENT WAS PREPARED BY AND RETURN TO: Robert E. Highsmith, Esa. HIGHSMITH & VAN LOON, P.A. 3158 Northside Drive Key West, Florida 33040

Folio Number:

Doct 2124633 05/25/2017 Filed & Recorded in Official Re MONROE COUNTY KEVIN MADOK 10:09AM

05/25/2017 10:09AM DEED DOC STAMP CL: Krys Dec# 2124633 Bk# 2855 Pg# 531

\$0.70

SPACE ABOVE THIS LINE FOR RECORDING DATA

#### WARRANTY DEED

THIS INDENTURE, made this  $\mathcal{H}$  day of April, 2017, between JAMES ROBERT DEAN, an unremarried widower, Grantor, whose post office address is 14 W. Cypress Terrace, Key West, FL 33040 and JAMES ROBERT DEAN, AS TRUSTEE OF THE JAMES ROBERT DEAN REVOCABLE TRUST U/A/D APRIL 23, 2009, whose post office address is also 14 W. Cypress T