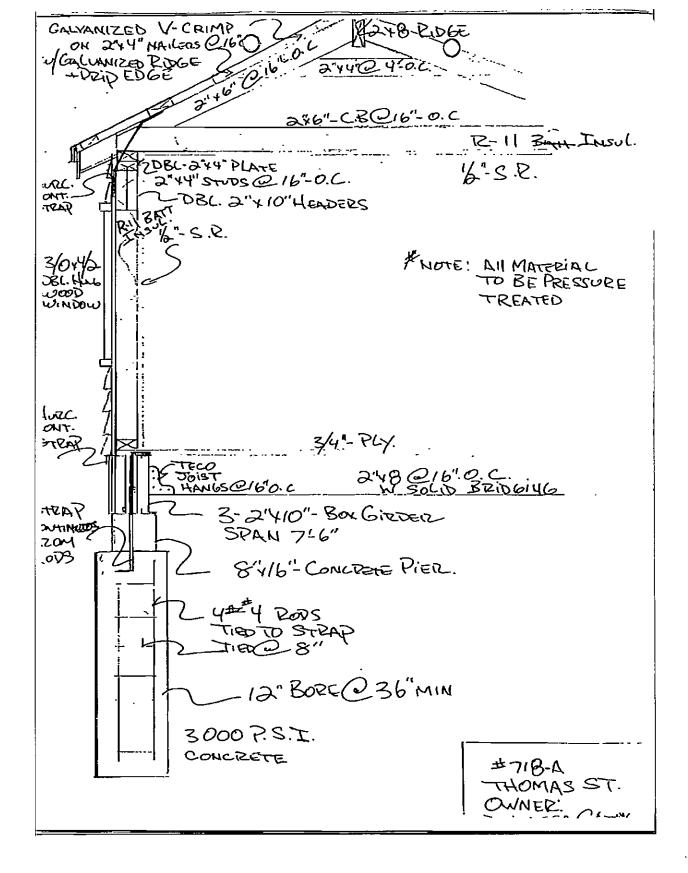

ela Streets; run thence Southeast on Thomas Street 22 feet; thence at right angles Southwest 98 feet; thence at right angles Northwest 22 feet; thence at right angles Northwest 98 feet to the Point of Beginning.

I HEREBY CERTIPY to: Teresa A. Cathy;

TIB Bank of the Keys, its successors and/or assigns as their interests may appear; Keys Title & Abstract Company; and Commonwealth Land Title Insurance Company...

... that the survey delineated hereon meets or exceeds the minimum technical standards as set forth by the Plorida Board of Land Surveyors, pursuant to Section 472.027 of the Florida Statutes, and Chapter 61617-6 of the Florida Administrative Code, and that there are no 6 of the encroachments, above ground, other than those shown hereon.

NORBY & ASSOCIATES, INC.

Revised 11-7-96