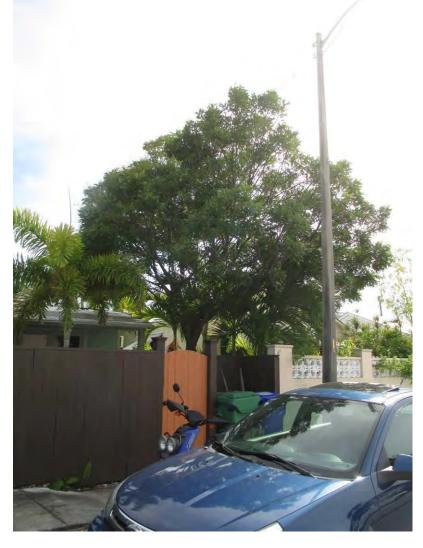

## **RE: 2412 Fogarty Ave (permit application # 6756)**

FROM: Karen DeMaria, Urban Forestry Manager, City of Key West

An application was received for the removal **of (1) Paradise tree**. A site inspection was done on February 21, 2014 and documented the following:

Tree Species: Paradise tree (Simarouba glauca)

Diameter: 10.5 "

Location: 60% (canopy issues with new power lines to house, future issues with fence)

Species: 100 % (on protected tree list) Condition: 60% (fair)

Total Average Value = 73%

Value x Diameter = **7.5 replacement caliper inches** 

**Recommendations:** Recommend approval of the removal of (1) Paradise tree located at 2412 Fogarty Avenue, to be replaced with 7.5 caliper inches of FL#1 native dicot or fruit tree.