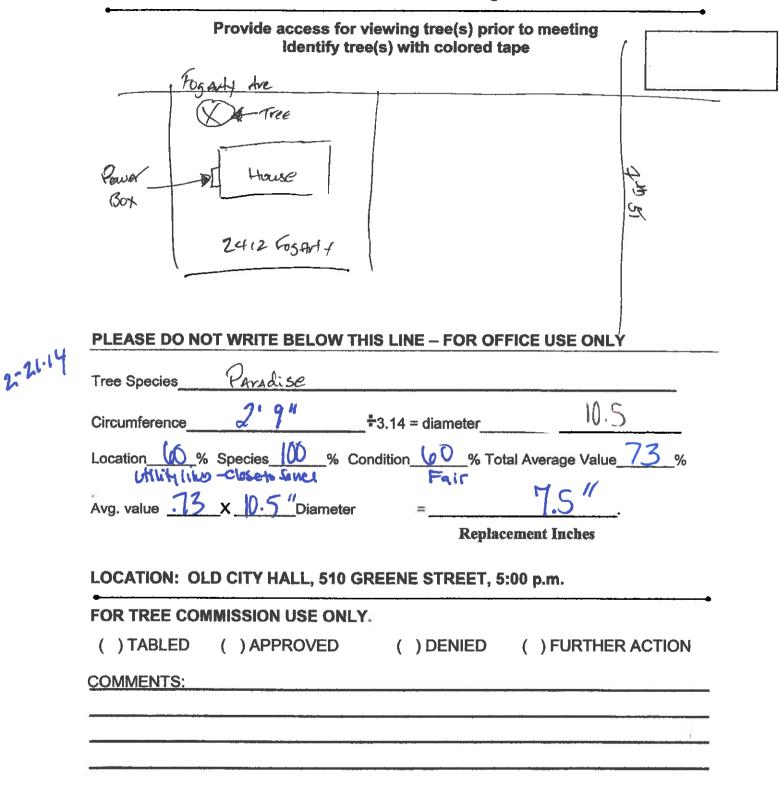

Tree Species: Paradise tree (Simarouba glauca)

Diameter: 10.5 "

Location: 60% (canopy issues with new power lines to house, future issues with fence)

Species: 100 % (on protected tree list) Condition: 60% (fair)

Total Average Value = 73%

Value x Diameter = **7.5 replacement caliper inches** 

**Recommendations:** Recommend approval of the removal of (1) Paradise tree located at 2412 Fogarty Avenue, to be replaced with 7.5 caliper inches of FL#1 native dicot or fruit tree.

If this process requires blocking of a city right-of-way, a separate ROW Permit is required. Please contact 305-809-3740.

<<<< Sketch location of tree in this area including cross/corner Street >>>>