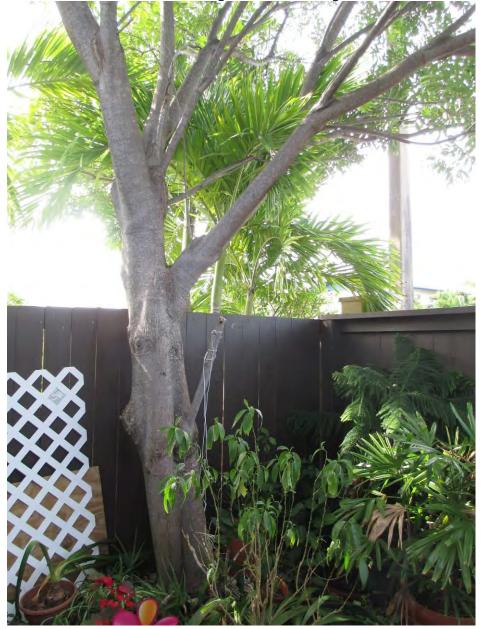

## **RE: 2412 Fogarty Ave (permit application # 6756)**

FROM: Karen DeMaria, Urban Forestry Manager, City of Key West

An application was received for the removal **of (1) Paradise tree**. A site inspection was done on February 21, 2014 and documented the following:

Tree Species: Paradise tree (Simarouba glauca)

Diameter: 10.5 "

Location: 60% (canopy issues with new power lines to house, future issues with fence)

Species: 100 % (on protected tree list) Condition: 60% (fair)

Total Average Value = 73%

Value x Diameter = **7.5 replacement caliper inches** 

**Recommendations:** Recommend approval of the removal of (1) Paradise tree located at 2412 Fogarty Avenue, to be replaced with 7.5 caliper inches of FL#1 native dicot or fruit tree.