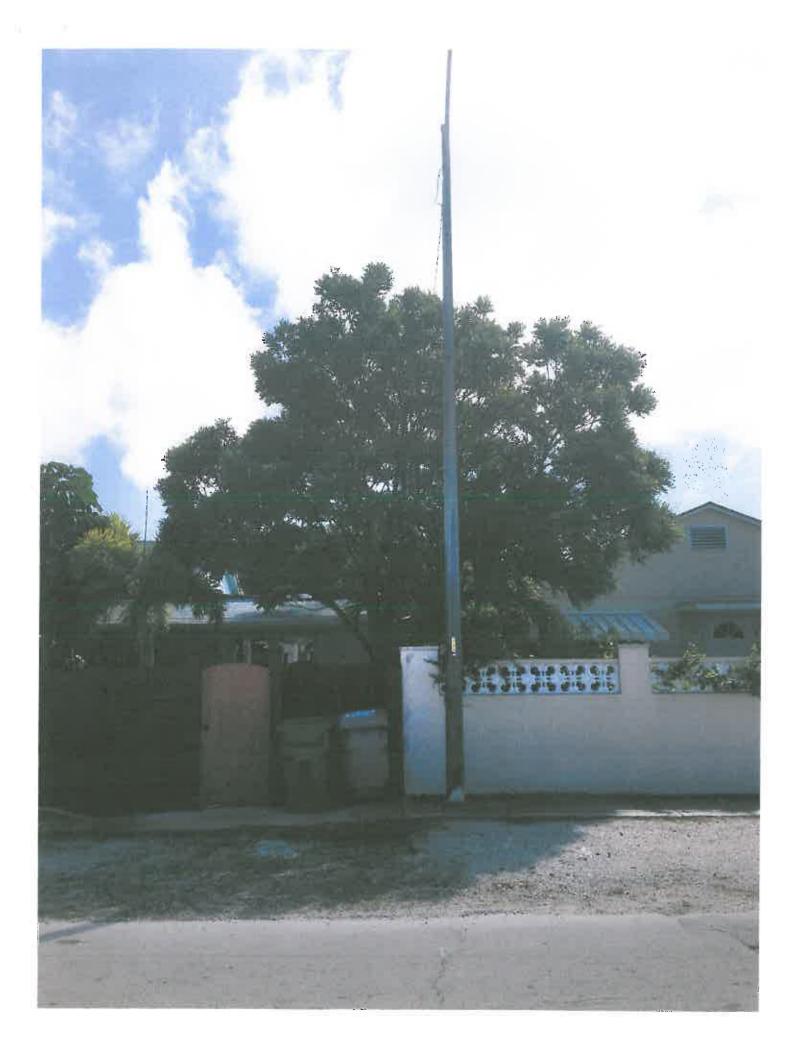

## **RE: 2412 Fogarty Ave (permit application # 6756)**

FROM: Karen DeMaria, Urban Forestry Manager, City of Key West

An application was received for the removal **of (1) Paradise tree**. A site inspection was done on February 21, 2014 and documented the following:

Tree Species: Paradise tree (Simarouba glauca)

Diameter: 10.5 "

Location: 60% (canopy issues with new power lines to house, future issues with fence)

Species: 100 % (on protected tree list) Condition: 60% (fair)

Total Average Value = 73%

Value x Diameter = **7.5 replacement caliper inches** 

**Recommendations:** Recommend approval of the removal of (1) Paradise tree located at 2412 Fogarty Avenue, to be replaced with 7.5 caliper inches of FL#1 native dicot or fruit tree.