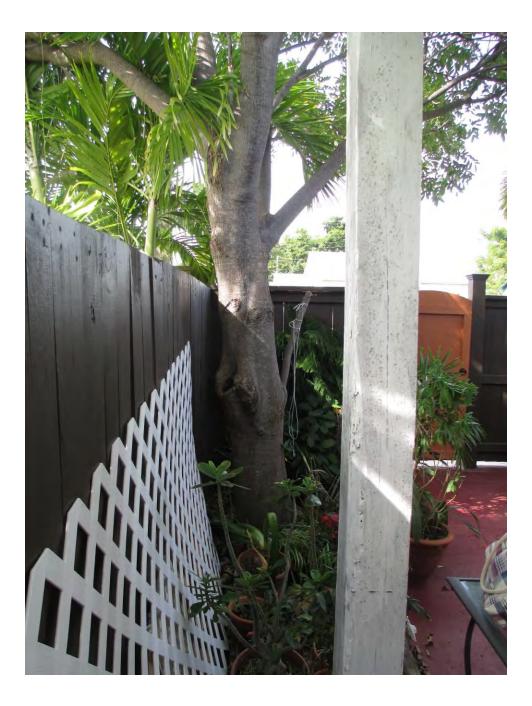

## **RE: 2412 Fogarty Ave (permit application # 6756)**

FROM: Karen DeMaria, Urban Forestry Manager, City of Key West

An application was received for the removal **of (1) Paradise tree**. A site inspection was done on February 21, 2014 and documented the following:

Tree Species: Paradise tree (Simarouba glauca)

Diameter: 10.5 "

Location: 60% (canopy issues with new power lines to house, future issues with fence)

Species: 100 % (on protected tree list) Condition: 60% (fair)

Total Average Value = 73%

Value x Diameter = **7.5 replacement caliper inches** 

**Recommendations:** Recommend approval of the removal of (1) Paradise tree located at 2412 Fogarty Avenue, to be replaced with 7.5 caliper inches of FL#1 native dicot or fruit tree.