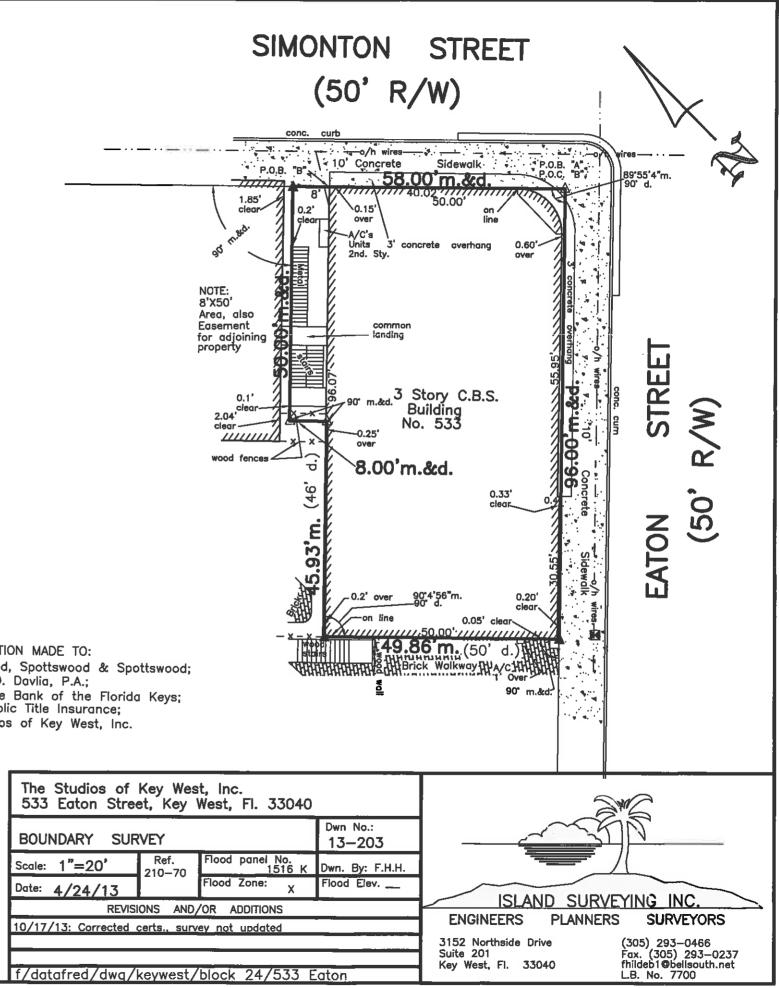

That certain parcel of land lying and being in the County of Monroe and the State of Florida. more particularly described as follows:

On the Island of Key West and known on William A. Whitehead's map of said Island delineated in February A.D. 1829. as a part of lot One (1) in Square Twenty-Four (24). commencing at the corner of Simonton and Eaton Streets and running thence along Eaton Street in a southwesterly direction Ninety-six (96) feet thence at right angles in a Northwesterly direction Fifty (50) feet; thence at right angles in a Southeasterly direction Ninety-Six(96) feet to Simonton Street; thence at right angles in a Southeasterly direction and along Simonton Street Fifty (50) feet to the place of beginning. and

COMMENCING at the Northwest corner of Simonton and Eaton Streets, run in a Northwesterly direction along the Westerly right of way line of Simonton Street for a distance of Fifty (50) feet to a Point of Beginning; thence continue in a Northwesterly direction along said Westerly right of way line of Simonton Street for a distance of Eight (8) feet; thence at right angles in a Southwesterly direction for a distance of Fifty (50) feet; thence at right angles in a Southwesterly direction for a distance of Fifty (50) feet; thence at right angles in a Southeasterly direction for a distance of Fifty (50) feet; thence at right angles in a Northeasterly direction for a distance of Fifty (50) feet back to the Point of Beginning.

MONROE COUNTY OFFICIAL RECORDS

**DoubleTime**\*

LEGAL DESCRIPTION:

Parcel "A", O.R G-4, Page 189

N.T.S.

On the Island of Key West, and known on William A. Whitehead's map of said Island, delineated in February, A.D. 1829 as a part of Lot One (1), in Square Twenty-four (24), Commencing at the corner of Simonton and Eaton Streets, and running thence along Eaton Street in a Southwesterly direction Ninety-six (96) feet; thence at right angles in a Northwesterly direction Fifty (50) feet; thence at right angles in a Northeasterly direction Ninety-six (96) feet to Simonton Street; thence at right angles in a Southeasterly direction and along Simonton Street Fifty (50) feet to the place of beginning.

#### Parcel "B", O.R 831, Page 2487

On the Island of Key West, Florida, and known on William A. Whitehead's map, delineated in February. A.D. 1829 as a part of Lot One (1), in Square Twenty-four (24), and more particularly described by metes and bounds as follows:

Commencing at the Northwest corner of Simonton and Eaton Streets run in a Northwesterly direction along the Westerly right of way of Simonton Street for a distance of Fifty (50) feet to a point of Beginning; thence continue in a Northwesterly direction along the Westerly right of way line of Simonton Street for a distance of Eight (8) feet; thence at right angles in a Southwesterly direction for a distanc eof Fifty (50) feet; thence at right angles in a Southeasterly direction for a distance of Eight (8) feet; thence at right angles in a Northeasterly direction for a distance of Fifty (50) feet back to the point of Beginning.

#### SURVEYOR'S NOTES:

| SURVEYOR S NOTES:                                                             | Monumentation:      |
|-------------------------------------------------------------------------------|---------------------|
| North arrow based on assumed median<br>Reference bearing, R/W Simonton Street | ⊖ = set 1/          |
| 3.4 denotes exisitng elevation                                                | = Found 1           |
| Elevations based on N.G.V.D. 1929 Datum                                       | ▲ = Found           |
| Bench Mark No.: Basic Elevation: 14.324                                       | $\Delta = $ Set P.K |

#### Abbreviations:

| Sty. = Story<br>R/W = Right-of-Way<br>fd. = Found<br>p. = Plat<br>m. = Measured<br>o/h = Overhead<br>wd. = Wood | N.T.S.= Not to Scale<br>© = Centerline<br>Elev. = Elevation<br>B.M. = Bench Mark<br>conc.= concrete<br>I.P. = Iron Pipe<br>I.B. = Iron Bar<br>A/C = Air Conditioner | P.O.C.= Point of Commence<br>P.O.B.= Point of Beginning<br>Bal. = Balcony<br>C.B.S.= Concrete Block Stucco<br>cov'd.= Covered<br>F.FL.= Finish Floor Elevation<br>Field Work performed on: 4/15/13 |
|-----------------------------------------------------------------------------------------------------------------|---------------------------------------------------------------------------------------------------------------------------------------------------------------------|----------------------------------------------------------------------------------------------------------------------------------------------------------------------------------------------------|
|                                                                                                                 |                                                                                                                                                                     | Field Work performed on: 4/15/13                                                                                                                                                                   |

**CERTIFICATION:** 

I HEREBY CERTIFY that the attached BOUNDARY SURVEY is true and correct to the best of my knowledge and belief; that it meets the minimum technical standards adopted by the Florida Board of Land Surveyors, Chapter 5J-17, Florida Statue Section 172.027, and the American land Title Association, and that there are no visable encodechments unless shown hereon.

FREDERICK H. HILDÉBRANDT Professional Land Surveyor & Mapper No. 2749 Professional Engineer No. 36810 State of Florida NOT VALID UNLESS EMBOSSED WITH RAISED SEAL & SIGNATURE

CERTIFICATION MADE TO: Spottswood, Spottswood & Spottswood; Gregory D. Davlia, P.A.: First State Bank of the Florida Kevs: Old Republic Title Insurance; The Studios of Key West, Inc.