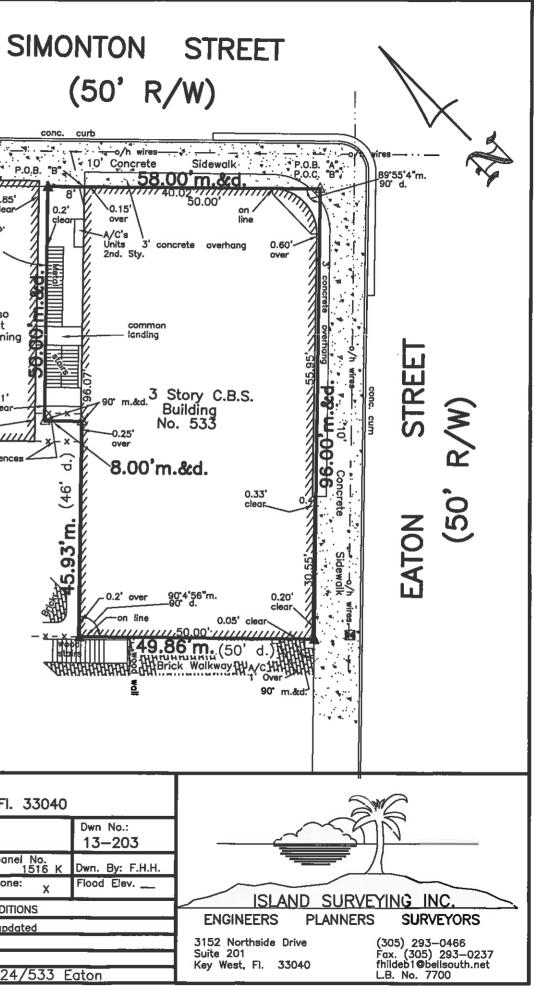

That certain parcel of land lying and being in the County of Monroe and the State of Florida. more particularly described as follows:

On the Island of Key West and known on William A. Whitehead's map of said Island delineated in February A.D. 1829. as a part of lot One (1) in Square Twenty-Four (24). commencing at the corner of Simonton and Eaton Streets and running thence along Eaton Street in a southwesterly direction Ninety-six (96) feet thence at right angles in a Northwesterly direction Fifty (50) feet; thence at right angles in a Southeasterly direction Ninety-Six(96) feet to Simonton Street; thence at right angles in a Southeasterly direction and along Simonton Street Fifty (50) feet to the place of beginning. and

COMMENCING at the Northwest corner of Simonton and Eaton Streets, run in a Northwesterly direction along the Westerly right of way line of Simonton Street for a distance of Fifty (50) feet to a Point of Beginning; thence continue in a Northwesterly direction along said Westerly right of way line of Simonton Street for a distance of Eight (8) feet; thence at right angles in a Southwesterly direction for a distance of Fifty (50) feet; thence at right angles in a Southwesterly direction for a distance of Fifty (50) feet; thence at right angles in a Southeasterly direction for a distance of Fifty (50) feet; thence at right angles in a Northeasterly direction for a distance of Fifty (50) feet back to the Point of Beginning.

MONROE COUNTY OFFICIAL RECORDS

**DoubleTime**\*

LEGAL DESCRIPTION:

Parcel "A", O.R G-4, Page 189

N.T.S.

On the Island of Key West, and known on William A. Whitehead's map of said Island, delineated in February, A.D. 1829 as a part of Lot One (1), in Square Twenty-four (24), Commencing at the corner of Simonton and Eaton Streets, and running thence along Eaton Street in a Southwesterly direction Ninety-six (96) feet; thence at right angles in a Northwesterly direction Fifty (50) feet; thence at right angles in a Northeasterly direction Ninety-six (96) feet to Simonton Street; thence at right angles in a Southeasterly direction and along Simonton Street Fifty (50) feet to the place of beginning.

#### Parcel "B", O.R 831, Page 2487

On the Island of Key West, Florida, and known on William A. Whitehead's map, delineated in February. A.D. 1829 as a part of Lot One (1), in Square Twenty-four (24), and more particularly described by metes and bounds as follows:

Commencing at the Northwest corner of Simonton and Eaton Streets run in a Northwesterly direction along the Westerly right of way of Simonton Street for a distance of Fifty (50) feet to a point of Beginning; thence continue in a Northwesterly direction along the Westerly right of way line of Simonton Street for a distance of Eight (8) feet; thence at right angles in a Southwesterly direction for a distanc eof Fifty (50) feet; thence at right angles in a Southeasterly direction for a distance of Eight (8) feet; thence at right angles in a Northeasterly direction for a distance of Fifty (50) feet back to the point of Beginning.

#### SURVEYOR'S NOTES:

| SURVEYOR S NOTES:                                                             | Monumentation:      |
|-------------------------------------------------------------------------------|---------------------|
| North arrow based on assumed median<br>Reference bearing, R/W Simonton Street | ⊖ = set 1/          |
| 3.4 denotes exisitng elevation                                                | = Found 1           |
| Elevations based on N.G.V.D. 1929 Datum                                       | ▲ = Found           |
| Bench Mark No.: Basic Elevation: 14.324                                       | $\Delta = $ Set P.K |

#### Abbreviations:

| Sty. = Story<br>R/W = Right-of-Way<br>fd. = Found<br>p. = Plat<br>m. = Measured<br>o/h = Overhead<br>wd. = Wood | N.T.S.= Not to Scale<br>© = Centerline<br>Elev. = Elevation<br>B.M. = Bench Mark<br>conc.= concrete<br>I.P. = Iron Pipe<br>I.B. = Iron Bar<br>A/C = Air Conditioner | P.O.C.= Point of Commence<br>P.O.B.= Point of Beginning<br>Bal. = Balcony<br>C.B.S.= Concrete Block Stucco<br>cov'd.= Covered<br>F.FL.= Finish Floor Elevation<br>Field Work performed on: 4/15/13 |
|-----------------------------------------------------------------------------------------------------------------|---------------------------------------------------------------------------------------------------------------------------------------------------------------------|----------------------------------------------------------------------------------------------------------------------------------------------------------------------------------------------------|
|                                                                                                                 |                                                                                                                                                                     | Field Work performed on: 4/15/13                                                                                                                                                                   |