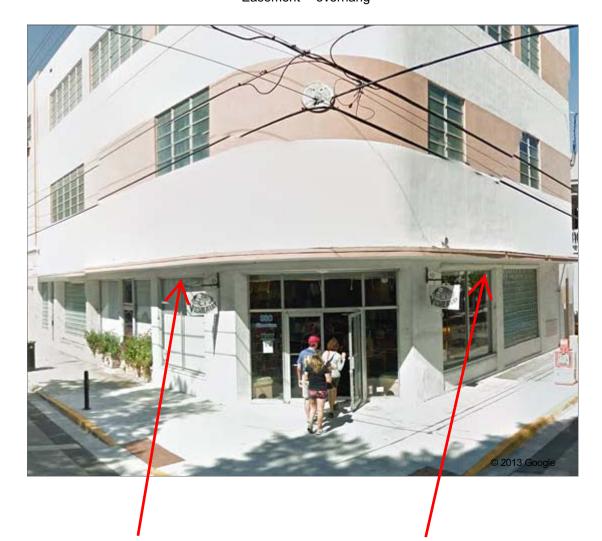

## Studios of Key West 533 Eaton Street Easement -- overhang

Concrete overhang over City sidewalk