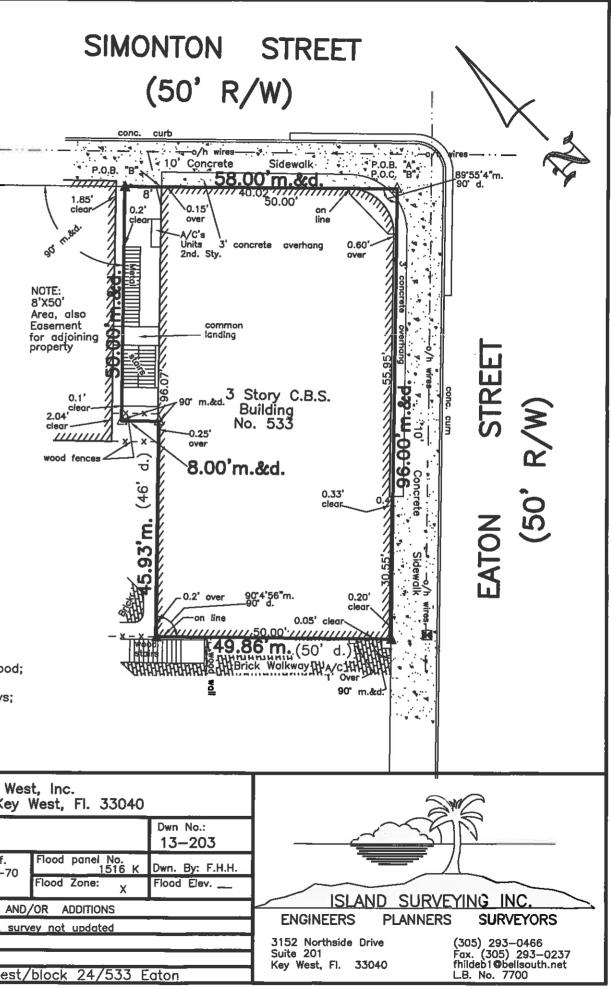

That certain parcel of land lying and being in the County of Monroe and the State of Florida. more particularly described as follows:

On the Island of Key West and known on William A. Whitehead's map of said Island delineated in February A.D. 1829. as a part of lot One (1) in Square Twenty-Four (24). commencing at the corner of Simonton and Eaton Streets and running thence along Eaton Street in a southwesterly direction Ninety-six (96) feet thence at right angles in a Northwesterly direction Fifty (50) feet; thence at right angles in a Southeasterly direction Ninety-Six(96) feet to Simonton Street; thence at right angles in a Southeasterly direction and along Simonton Street Fifty (50) feet to the place of beginning. and

COMMENCING at the Northwest corner of Simonton and Eaton Streets, run in a Northwesterly direction along the Westerly right of way line of Simonton Street for a distance of Fifty (50) feet to a Point of Beginning; thence continue in a Northwesterly direction along said Westerly right of way line of Simonton Street for a distance of Eight (8) feet; thence at right angles in a Southwesterly direction for a distance of Fifty (50) feet; thence at right angles in a Southwesterly direction for a distance of Fifty (50) feet; thence at right angles in a Southeasterly direction for a distance of Fifty (50) feet; thence at right angles in a Northeasterly direction for a distance of Fifty (50) feet back to the Point of Beginning.

MONROE COUNTY OFFICIAL RECORDS

**DoubleTime**\*

LEGAL DESCRIPTION:

Parcel "A", O.R G-4, Page 189

N.T.S.

On the Island of Key West, and known on William A. Whitehead's map of said Island, delineated in February, A.D. 1829 as a part of Lot One (1), in Square Twenty-four (24), Commencing at the corner of Simonton and Eaton Streets, and running thence along Eaton Street in a Southwesterly direction Ninety-six (96) feet; thence at right angles in a Northwesterly direction Fifty (50) feet; thence at right angles in a Northeasterly direction Ninety-six (96) feet to Simonton Street; thence at right angles in a Southeasterly direction and along Simonton Street Fifty (50) feet to the place of beginning.

#### Parcel "B", O.R 831, Page 2487

On the Island of Key West, Florida, and known on William A. Whitehead's map, delineated in February. A.D. 1829 as a part of Lot One (1), in Square Twenty-four (24), and more particularly described by metes and bounds as follows:

Commencing at the Northwest corner of Simonton and Eaton Streets run in a Northwesterly direction along the Westerly right of way of Simonton Street for a distance of Fifty (50) feet to a point of Beginning; thence continue in a Northwesterly direction along the Westerly right of way line of Simonton Street for a distance of Eight (8) feet; thence at right angles in a Southwesterly direction for a distanc eof Fifty (50) feet; thence at right angles in a Southeasterly direction for a distance of Eight (8) feet; thence at right angles in a Northeasterly direction for a distance of Fifty (50) feet back to the point of Beginning.

#### SURVEYOR'S NOTES:

| SURVEYOR S NOTES:                                                             | Monumentation:      |
|-------------------------------------------------------------------------------|---------------------|
| North arrow based on assumed median<br>Reference bearing, R/W Simonton Street | ⊖ = set 1/          |
| 3.4 denotes exisitng elevation                                                | = Found 1           |
| Elevations based on N.G.V.D. 1929 Datum                                       | ▲ = Found           |
| Bench Mark No.: Basic Elevation: 14.324                                       | $\Delta = $ Set P.K |

#### Abbreviations:

| Sty. = Story<br>R/W = Right-of-Way<br>fd. = Found<br>p. = Plat<br>m. = Measured<br>o/h = Overhead<br>wd. = Wood | N.T.S.= Not to Scale<br>© = Centerline<br>Elev. = Elevation<br>B.M. = Bench Mark<br>conc.= concrete<br>I.P. = Iron Pipe<br>I.B. = Iron Bar<br>A/C = Air Conditioner | P.O.C.= Point of Commence<br>P.O.B.= Point of Beginning<br>Bal. = Balcony<br>C.B.S.= Concrete Block Stucco<br>cov'd.= Covered<br>F.FL.= Finish Floor Elevation<br>Field Work performed on: 4/15/13 |
|-----------------------------------------------------------------------------------------------------------------|---------------------------------------------------------------------------------------------------------------------------------------------------------------------|----------------------------------------------------------------------------------------------------------------------------------------------------------------------------------------------------|
|                                                                                                                 |                                                                                                                                                                     | Field Work performed on: 4/15/13                                                                                                                                                                   |

**CERTIFICATION:** 

I HEREBY CERTIFY that the attached BOUNDARY SURVEY is true and correct to the best of my knowledge and belief; that it meets the minimum technical standards adopted by the Florida Board of Land Surveyors, Chapter 5J-17, Florida Statue Section 172.027, and the American land Title Association, and that there are no visable encodechments unless shown hereon.

FREDERICK H. HILDÉBRANDT Professional Land Surveyor & Mapper No. 2749 Professional Engineer No. 36810 State of Florida NOT VALID UNLESS EMBOSSED WITH RAISED SEAL & SIGNATURE

CERTIFICATION MADE TO: Spottswood, Spottswood & Spottswood; Gregory D. Davlia, P.A.: First State Bank of the Florida Kevs: Old Republic Title Insurance; The Studios of Key West, Inc.