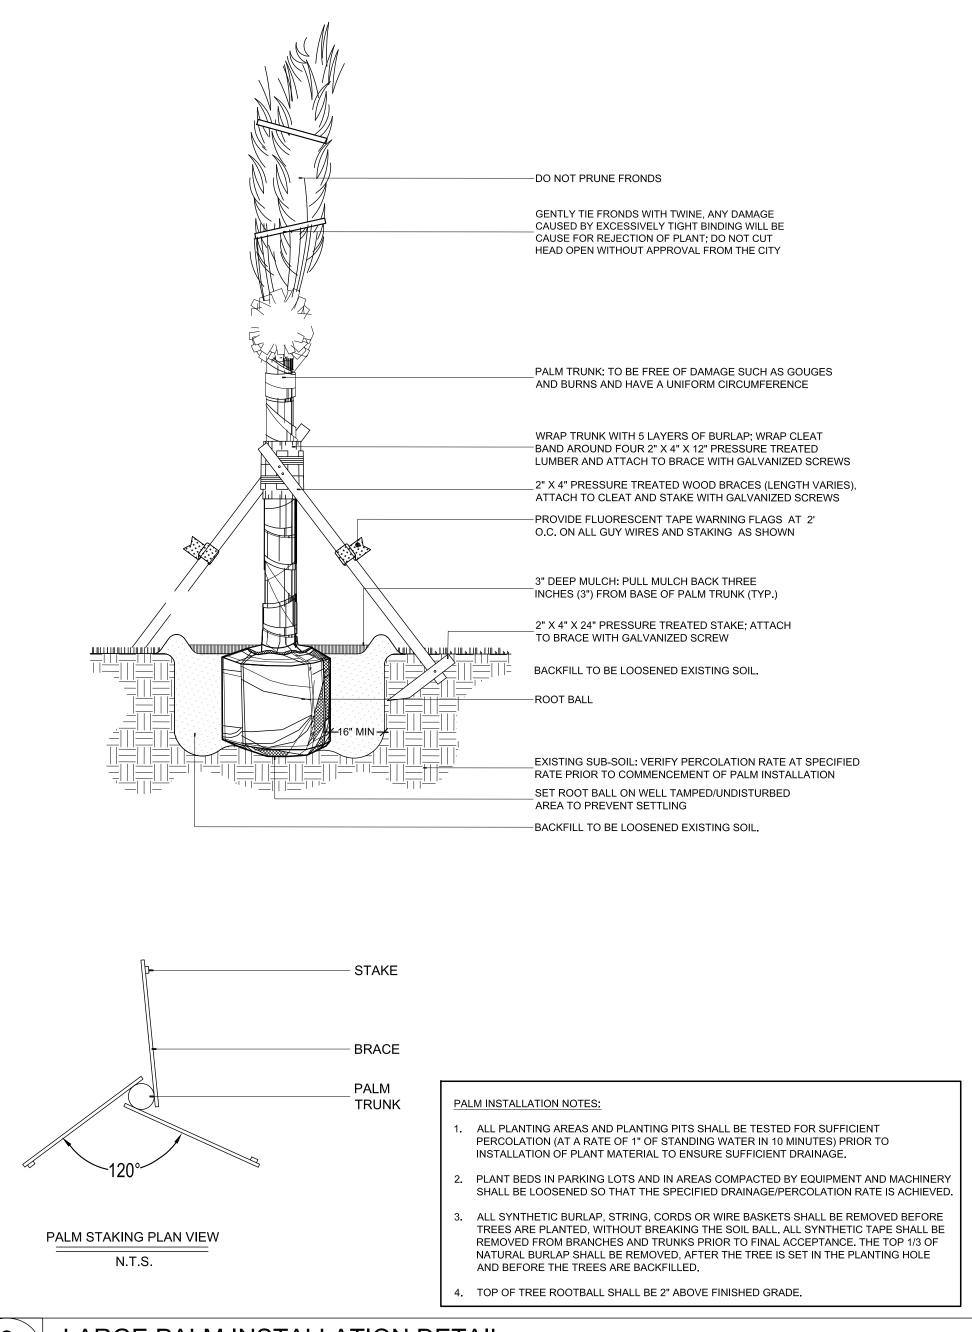

Architecture • Engineering • Planning
Interior Design • Landscape Architecture
2601 South Bayshore Drive
Suite 1000
Miami, Florida 33133
(305) 859-2050
Fax (305) 860-3700

PREPARED FOR/OWNER:
CITY OF KEY WEST, FL
P. O. BOX 1409
3140 FLAGLER AVENUE
KEY WEST, FL 33041

PROJECT NAME:

### TRUMAN WATERFRONT PARK

PROJECT LOCATION/ADDRESS:

TRUMAN WATERFRONT PARK
WEST OF FORT STREET AND THE
TRUMAN ANNEX DEVELOPMENT,
NORTH OF KEY WEST NAVAL BASE

SUB-CONSULTANT INFORMATION:

PROFESSIONAL SEAL

KIRK J. OLNEY FLORIDA REGISTERED LANDSCAPE

CUDMITTAL DESCRIPTION / MILESTON

Tree Commission Submittal MARCH 31, 2014

| - |  |  |
|---|--|--|
|   |  |  |
|   |  |  |
|   |  |  |
|   |  |  |
|   |  |  |

DRAWING SHEET INFORMATION
BA PROJECT NO.: 12010