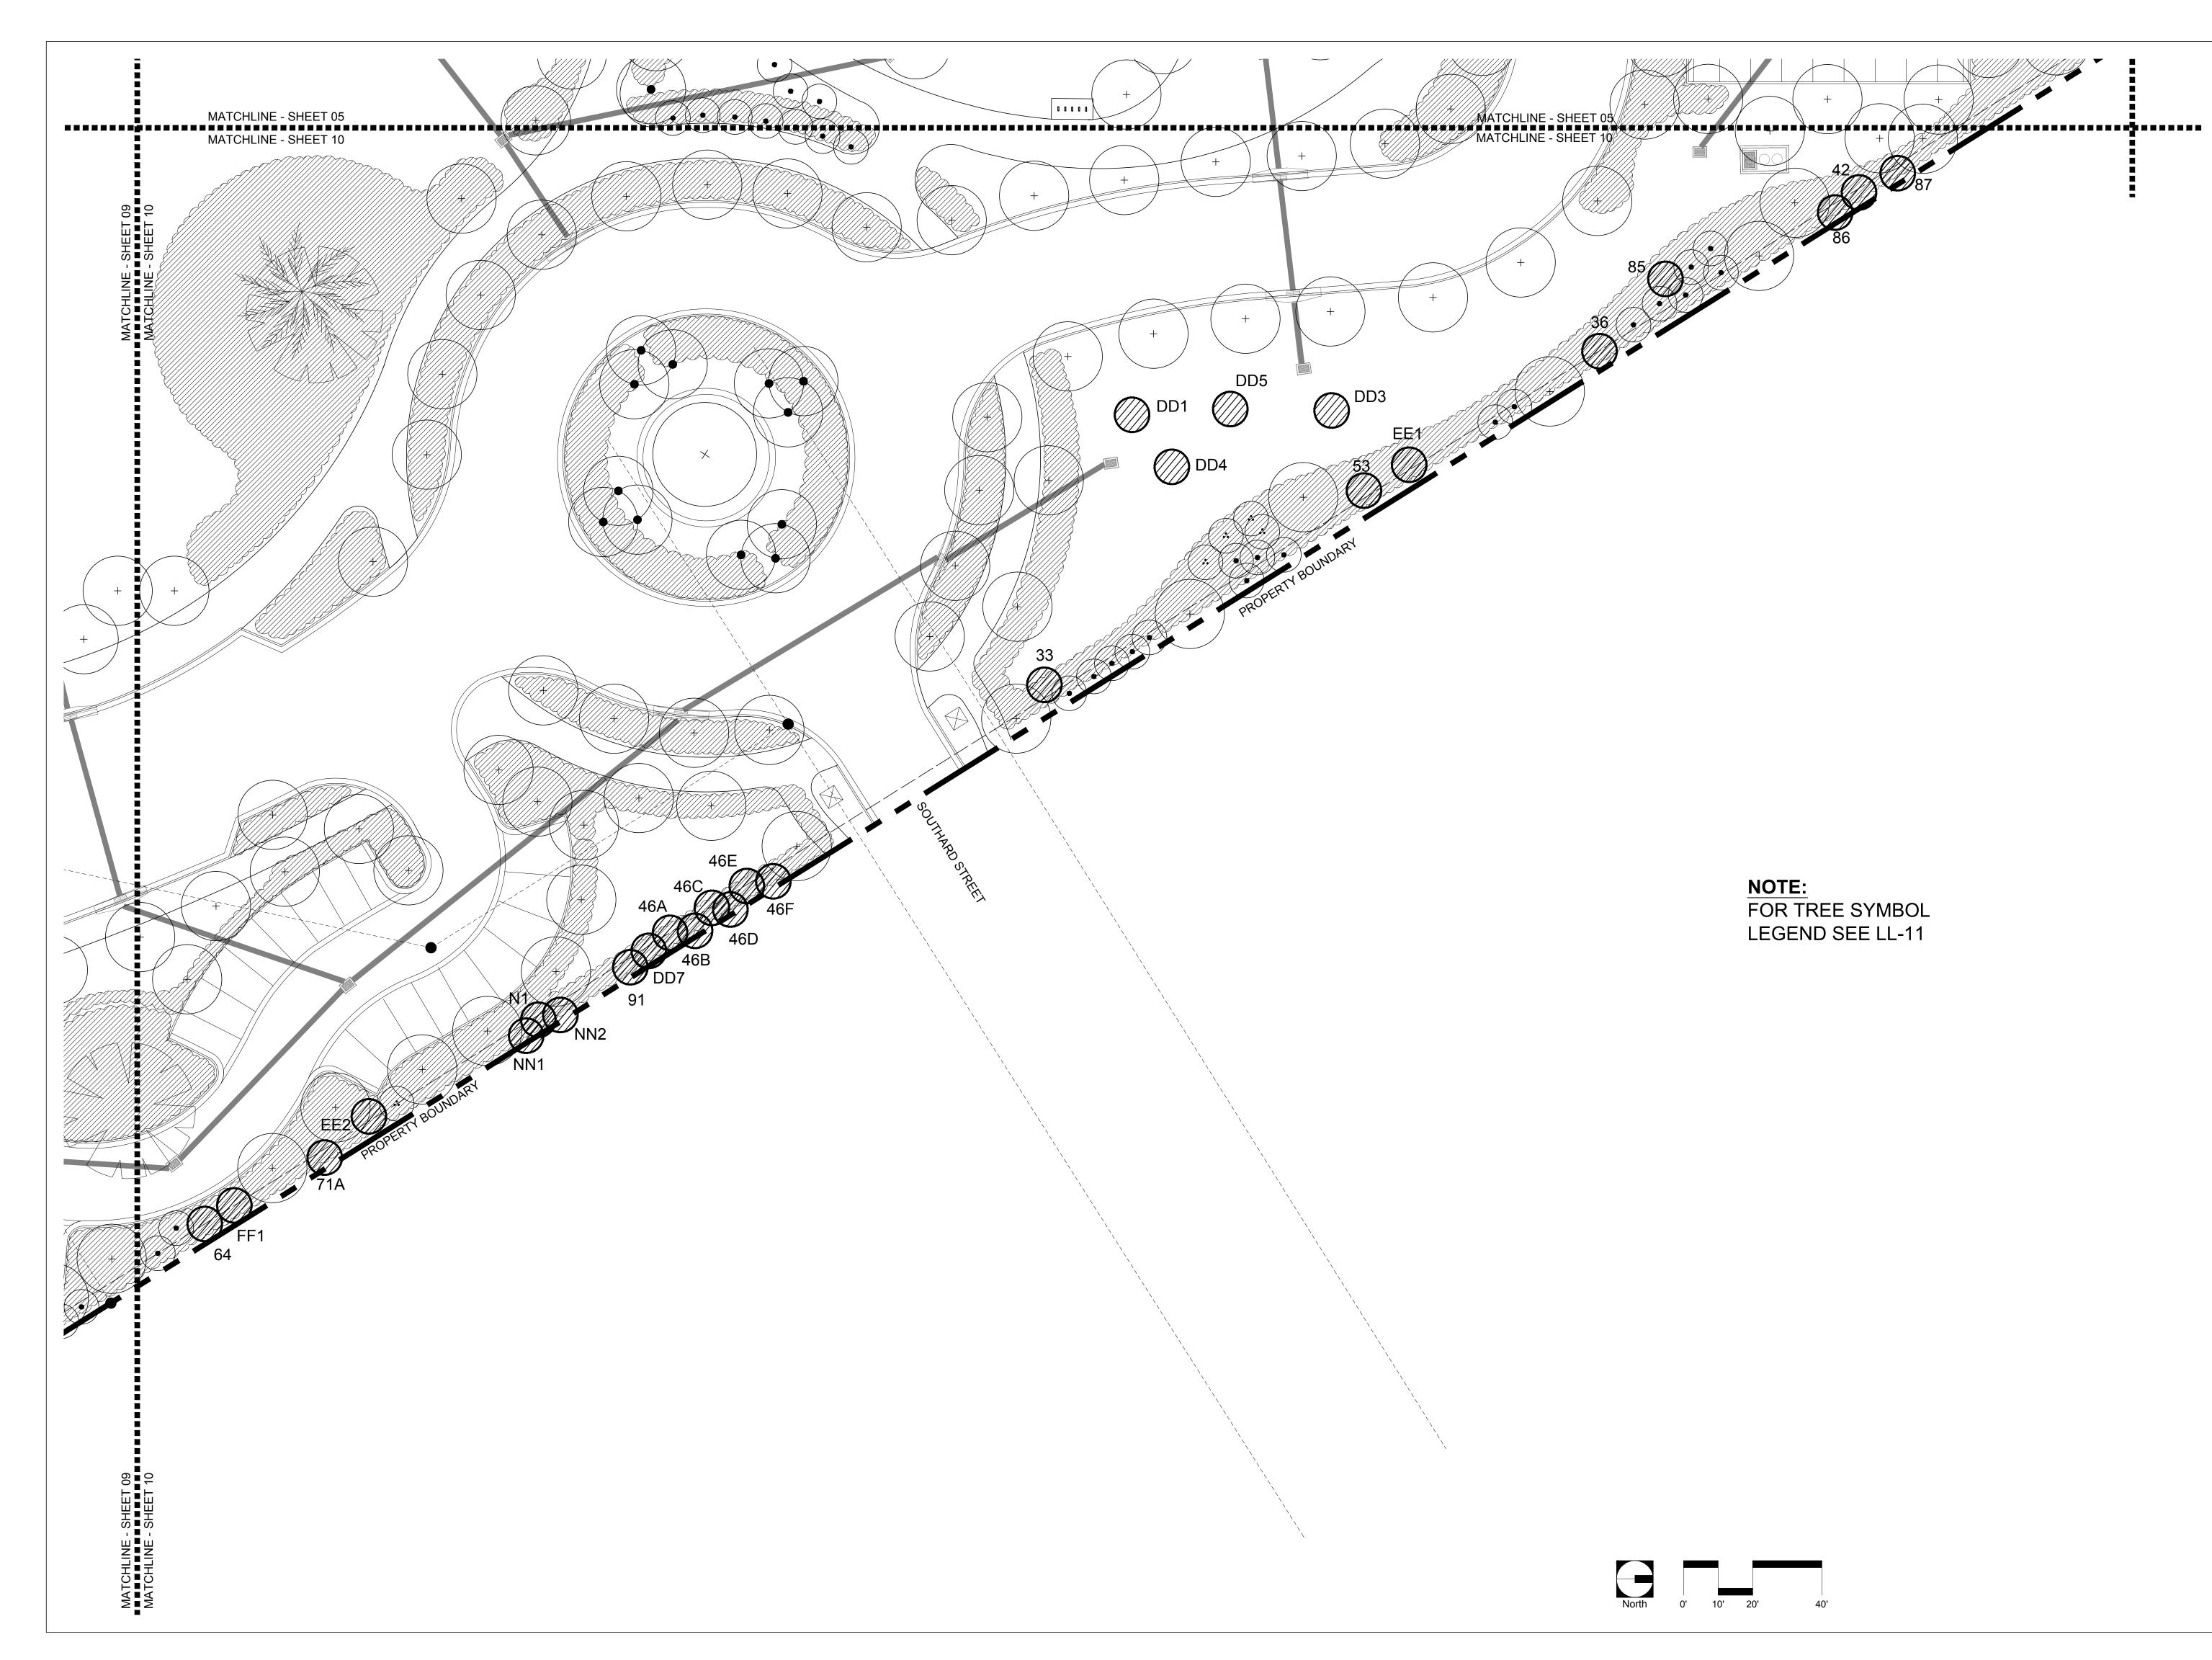

SHEET NO.

| #<br>1     | BOTANICAL NAME Cocos nucifera         | COCONUT PALM                    | SIZE 15' OVERALL HEIGHT                  | CONDITION<br>GOOD    | Disposition<br>RELOCATE | Sheet<br>01 |
|------------|---------------------------------------|---------------------------------|------------------------------------------|----------------------|-------------------------|-------------|
| 2          | Cocos nucifera                        | COCONUT PALM                    | 15' OVERALL HEIGHT                       | GOOD                 | RELOCATE                | 01          |
| 3          | Cocos nucifera                        | COCONUT PALM                    | 15' OVERALL HEIGHT                       | GOOD                 | RELOCATE                | 01          |
| 4          | Bursera simaruba                      | GUMBO LIMBO                     | 15' x 15'; 10" CAL                       | GOOD                 | RELOCATE                | 01          |
| 5          | Bursera simaruba                      | GUMBO LIMBO                     | 15' x 12'; 8" CAL                        | GOOD                 | RELOCATE                | 01          |
| 6          | Hyophorbe lagenicaulis                | BOTTLE PALM                     | 5' OVERALL HEIGHT                        | POOR                 | REMOVE                  | 01          |
| 7          | Phoenix reclinata                     | DATE PALM                       | 10' CLUSTER                              | INVASIVE SPECIES     | REMOVE                  | 09          |
| 8          | Casuarina spp.                        | AUSTRAILIAN PINE                | 10' CLUSTER                              | INVASIVE SPECIES     | REMOVE                  | 03          |
| 9          | Phoenix reclinata                     | DATE PALM                       | 10' CLUSTER                              | INVASIVE SPECIES     | REMOVE                  | 03          |
| 10         | Swietenia mahagoni                    | MAHOGANY                        | 30' x 30'; 30" CAL                       | GOOD                 | PRESERVE                | 03          |
| 11<br>12   | Swietenia mahagoni                    | MAHOGANY<br>SABAL PALM          | 20' x 20'; 18" CAL<br>24' QVERALL HEIGHT | GOOD<br>GOOD         | RELOCATE<br>RELOCATE    | 03          |
| 13         | Sabal palmetto Cocos nucifera         | COCONUT PALM                    | 20' OVERALL HEIGHT                       | GOOD                 | RELOCATE                | 03          |
| 14         | Cocos nachera                         | COCONOT FALIN                   | 20 OVERALL HEIGHT                        | GOOD                 | RELOCATE                | - 03        |
| 15         | Ficus aurea                           | STRAGLER FIG                    | 20' x 30'; 20" CAL                       | POOR                 | REMOVE                  | 04          |
| 16         | Sabal palmetto                        | SABAL PALM                      | 25' OVERALL HEIGHT                       | GOOD                 | RELOCATE                | 04          |
| 17A        | Cocos nucifera                        | COCONUT PALM                    | 20' OVERALL HEIGHT                       | GOOD                 | RELOCATE                | 09          |
| 17B        | Cocos nucifera                        | COCONUT PALM                    | 20' OVERALL HEIGHT                       | GOOD                 | RELOCATE                | 09          |
| 18         | Cocos nucifera                        | COCONUT PALM                    | 12' OVERALL HEIGHT                       | GOOD                 | RELOCATE                | 05          |
| 19         | Cocos nucifera                        | COCONUT PALM                    | 10' OVERALL HEIGHT                       | GOOD                 | RELOCATE                | 05          |
| 20         | Cocos nucifera                        | COCONUT PALM                    | 10' OVERALL HEIGHT                       | GOOD                 | RELOCATE                | 05          |
| 21         | Cocos nucifera                        | COCONUT PALM                    | 10' ÖVERALL HEIĞHT                       | GOOD                 | RELOCATE                | 05          |
| 22         | Cocos nucifera                        | COCONUT PALM                    | 10' OVERALL HEIGHT                       | GOOD                 | RELOCATE                | 05          |
| 23         | Washingtonia robusta                  | WASHINGTON PALM                 | 24' OVERALL HEIGHT                       | INVASIVE SPECIES     | REMOVE                  | 06          |
| 24         | Outstants weeks week                  | MALICOCALIS                     | AAL AAL 4AL A AL                         | 0000                 | DEL AAATT               |             |
| 25         | Swietenia mahagoni                    | MAHOGANY                        | 20' x 20'; 12" CAL                       | GOOD                 | RELOCATE                | 08          |
| 26<br>27   | Cocos nucifera                        | COCONUT PALM                    | 15' OVERALL HEIGHT                       | GOOD<br>GOOD         | RELOCATE                | 08          |
| 28         | Cocos nucifera                        | COCONUT PALM                    | 20' OVERALL HEIGHT                       | GOOD                 | RELOCATE                | 80          |
| 29         | Casuarina spp.                        | AUSTRAILIAN PINE                | 40' x 40'; 24" CAL                       | INVASIVE SPECIES     | REMOVE                  | 08          |
| 30         | Cocos nucifera                        | COCONUT PALM                    | 25' OVERALL HEIGHT                       | GOOD                 | RELOCATE                | 08          |
| 31         | Bucida buceras                        | BLACK OLIVE                     | 12" CAL                                  | NUISANCE             | REMOVE                  | 09          |
| 32         | Coccoloba uvifera                     | SEAGRAPE                        | 20' x 20'; 36" CLUMP                     | GOOD                 | RELOCATE                | 09          |
| 33         | Bursera simaruba                      | GUMBO LIMBO                     | 15' x 15'; 12" CAL                       | GOOD                 | RELOCATE                | 09          |
| 34         | Cocarpus erectus                      | BUTTONWOOD                      | 3' X 2' SHRUB                            | GOOD - NOT REGULATED | RELOCATE                | 08          |
| 35         | Cocarpus erectus                      | BUTTONWOOD                      | 3' X 2' SHRUB                            | GOOD - NOT REGULATED | RELOCATE                | 80          |
| 36         | Bursera simaruba                      | GUMBO LIMBO                     | 20' x 20'; 18" CAL                       | GOOD                 | RELOCATE                | 09          |
| 37         | Cocos nucifera                        | COCONUT PALM                    | 20' ÖVERALL HEIĞHT                       | GOOD                 | RELOCATE                | 09          |
| 38         | Coccoloba uvifera                     | SEAGRAPE                        | 25' x 35'; 36" CLUMP                     | GOOD                 | PRESERVE                | 09          |
| 39         | Albizia lebbeck                       | WOMAN'S TONGUE                  | 30' x 30'; 24" CAL                       | GOOD                 | PRESERVE                | 09          |
| 40         | Phoenix dactylifera 'medjool'         | MEDJOOL DATE PALM               | 40' x 40'; 15" CLUMP                     | GOOD                 | PRESERVE                | 10          |
| 41         | Ficus aurea                           | STRAGLER FIG                    | 40' x 40'; 15" CLUMP                     | GOOD                 | PRESERVE                | 10          |
| 42         | Bursera simaruba                      | GUMBO LIMBO                     | 20' x 15'; 18" CAL                       | GOOD                 | RELOCATE                | 10          |
| 43         | Bursera simaruba                      | GUMBO LIMBO<br>GUMBO LIMBO      | 15' x 15'; 12" CAL                       | GOOD<br>GOOD         | RELOCATE<br>RELOCATE    | 10<br>10    |
| 44<br>45   | Bursera simaruba<br>Guapira discolor  | BLOLLY                          | 15' x 15'; 16" CAL<br>15' x 15'; 8" CAL  | POOR                 | RELOCATE                | 10          |
| 46         | Bursera simaruba                      | GUMBO LIMBO                     | 18' x 18'; 14" CAL                       | GOOD                 | RELOCATE                | 10          |
| 46A        | Bursera simaruba                      | GUMBO LIMBO                     | 2" DBH                                   | GOOD                 | RELOCATE                | 10          |
| 46B        | Bursera simaruba                      | GUMBO LIMBO                     | 2" DBH                                   | GOOD                 | RELOCATE                | 10          |
| 46C        | Bursera simaruba                      | GUMBO LIMBO                     | 2" DBH                                   | GOOD                 | RELOCATE                | 10          |
| 46D        | Bursera simaruba                      | GUMBO LIMBO                     | 2" DBH                                   | GOOD                 | RELOCATE                | 10          |
| 46E        | Bursera simaruba                      | GUMBO LIMBO                     | 2" DBH                                   | GOOD                 | RELOCATE                | 10          |
| 46F        | Bursera simaruba                      | GUMBO LIMBO                     | 2" DBH                                   | GOOD                 | RELOCATE                | 10          |
| 47         | Washingtonia robusta                  | WASHINGTON PALM                 | 30' OVERALL HEIGHT                       | INVASIVE SPECIES     | REMOVE                  | 10          |
| 48         | Ficus aurea                           | STRAGLER FIG                    | 15' x 15'; 18" CLUMP                     | POOR                 | REMOVE                  | 10          |
| 49         | Cocos nucifera                        | COCONUT PALM                    | 35' OVERALL HEIGHT                       | GOOD                 | RELOCATE                | 10          |
| 50         | Washingtonia robusta                  | WASHINGTON PALM                 | 25' OVERALL HEIGHT                       | INVASIVE SPECIES     | REMOVE                  | 10          |
| 51         | Washingtonia robusta                  | WASHINGTON PALM                 | 25' OVERALL HEIGHT                       | INVASIVE SPECIES     | REMOVE                  | 10          |
| 52         | Washingtonia robusta                  | WASHINGTON PALM                 | 25' OVERALL HEIGHT                       | INVASIVE SPECIES     | REMOVE                  | 10          |
| 53         | Bursera simaruba                      | GUMBO LIMBO                     | 20' x 20'; DBL 12" CAL                   | GOOD                 | RELOCATE                | 10          |
| 54         | Washingtonia robusta Thrinax morrisii | WASHINGTON PALM                 | 25' OVERALL HEIGHT                       | INVASIVE SPECIES     | REMOVE                  | 10          |
| 54A<br>54B | Thrinax morrisii                      | KEY THATCH PALM KEY THATCH PALM | 6' OVERALL HEIGHT<br>6' OVERALL HEIGHT   | GOOD<br>GOOD         | RELOCATE<br>RELOCATE    | 10<br>10    |
| 55<br>55   | Ficus aurea                           | STRAGLER FIG                    | 18' X 10'                                | POOR                 | REMOVE                  | 05          |
| 56         | Bursera simaruba                      | GUMBO LIMBO                     | 2" DBH                                   | POOR                 | REMOVE                  | 09          |
| 57         | Sabal palmetto                        | SABAL PALM                      |                                          | GOOD                 | RELOCATE                | 09          |
| 57A        | Cordia sebestena                      | GEIGER-TREE                     | <br>4" DBH                               | POOR                 | REMOVE                  | 09          |
| 58         | Bursera simaruba                      | GUMBO LIMBO                     | 4" DBH                                   | GOOD                 | RELOCATE                | 09          |
| 59         | Bursera simaruba                      | GUMBO LIMBO                     | 3" DBH                                   | GOOD                 | RELOCATE                | 09          |
| 60         | Sabal palmetto                        | SABAL PALM                      | 12"                                      | GOOD                 | RELOCATE                | 09          |
|            | Cocarpus erectus                      | BUTTONWOOD                      | 3' X 2' \$HRUB                           | GOOD - NOT REGULATED | RELOCATE                | 08          |
| 61         |                                       |                                 |                                          |                      |                         |             |