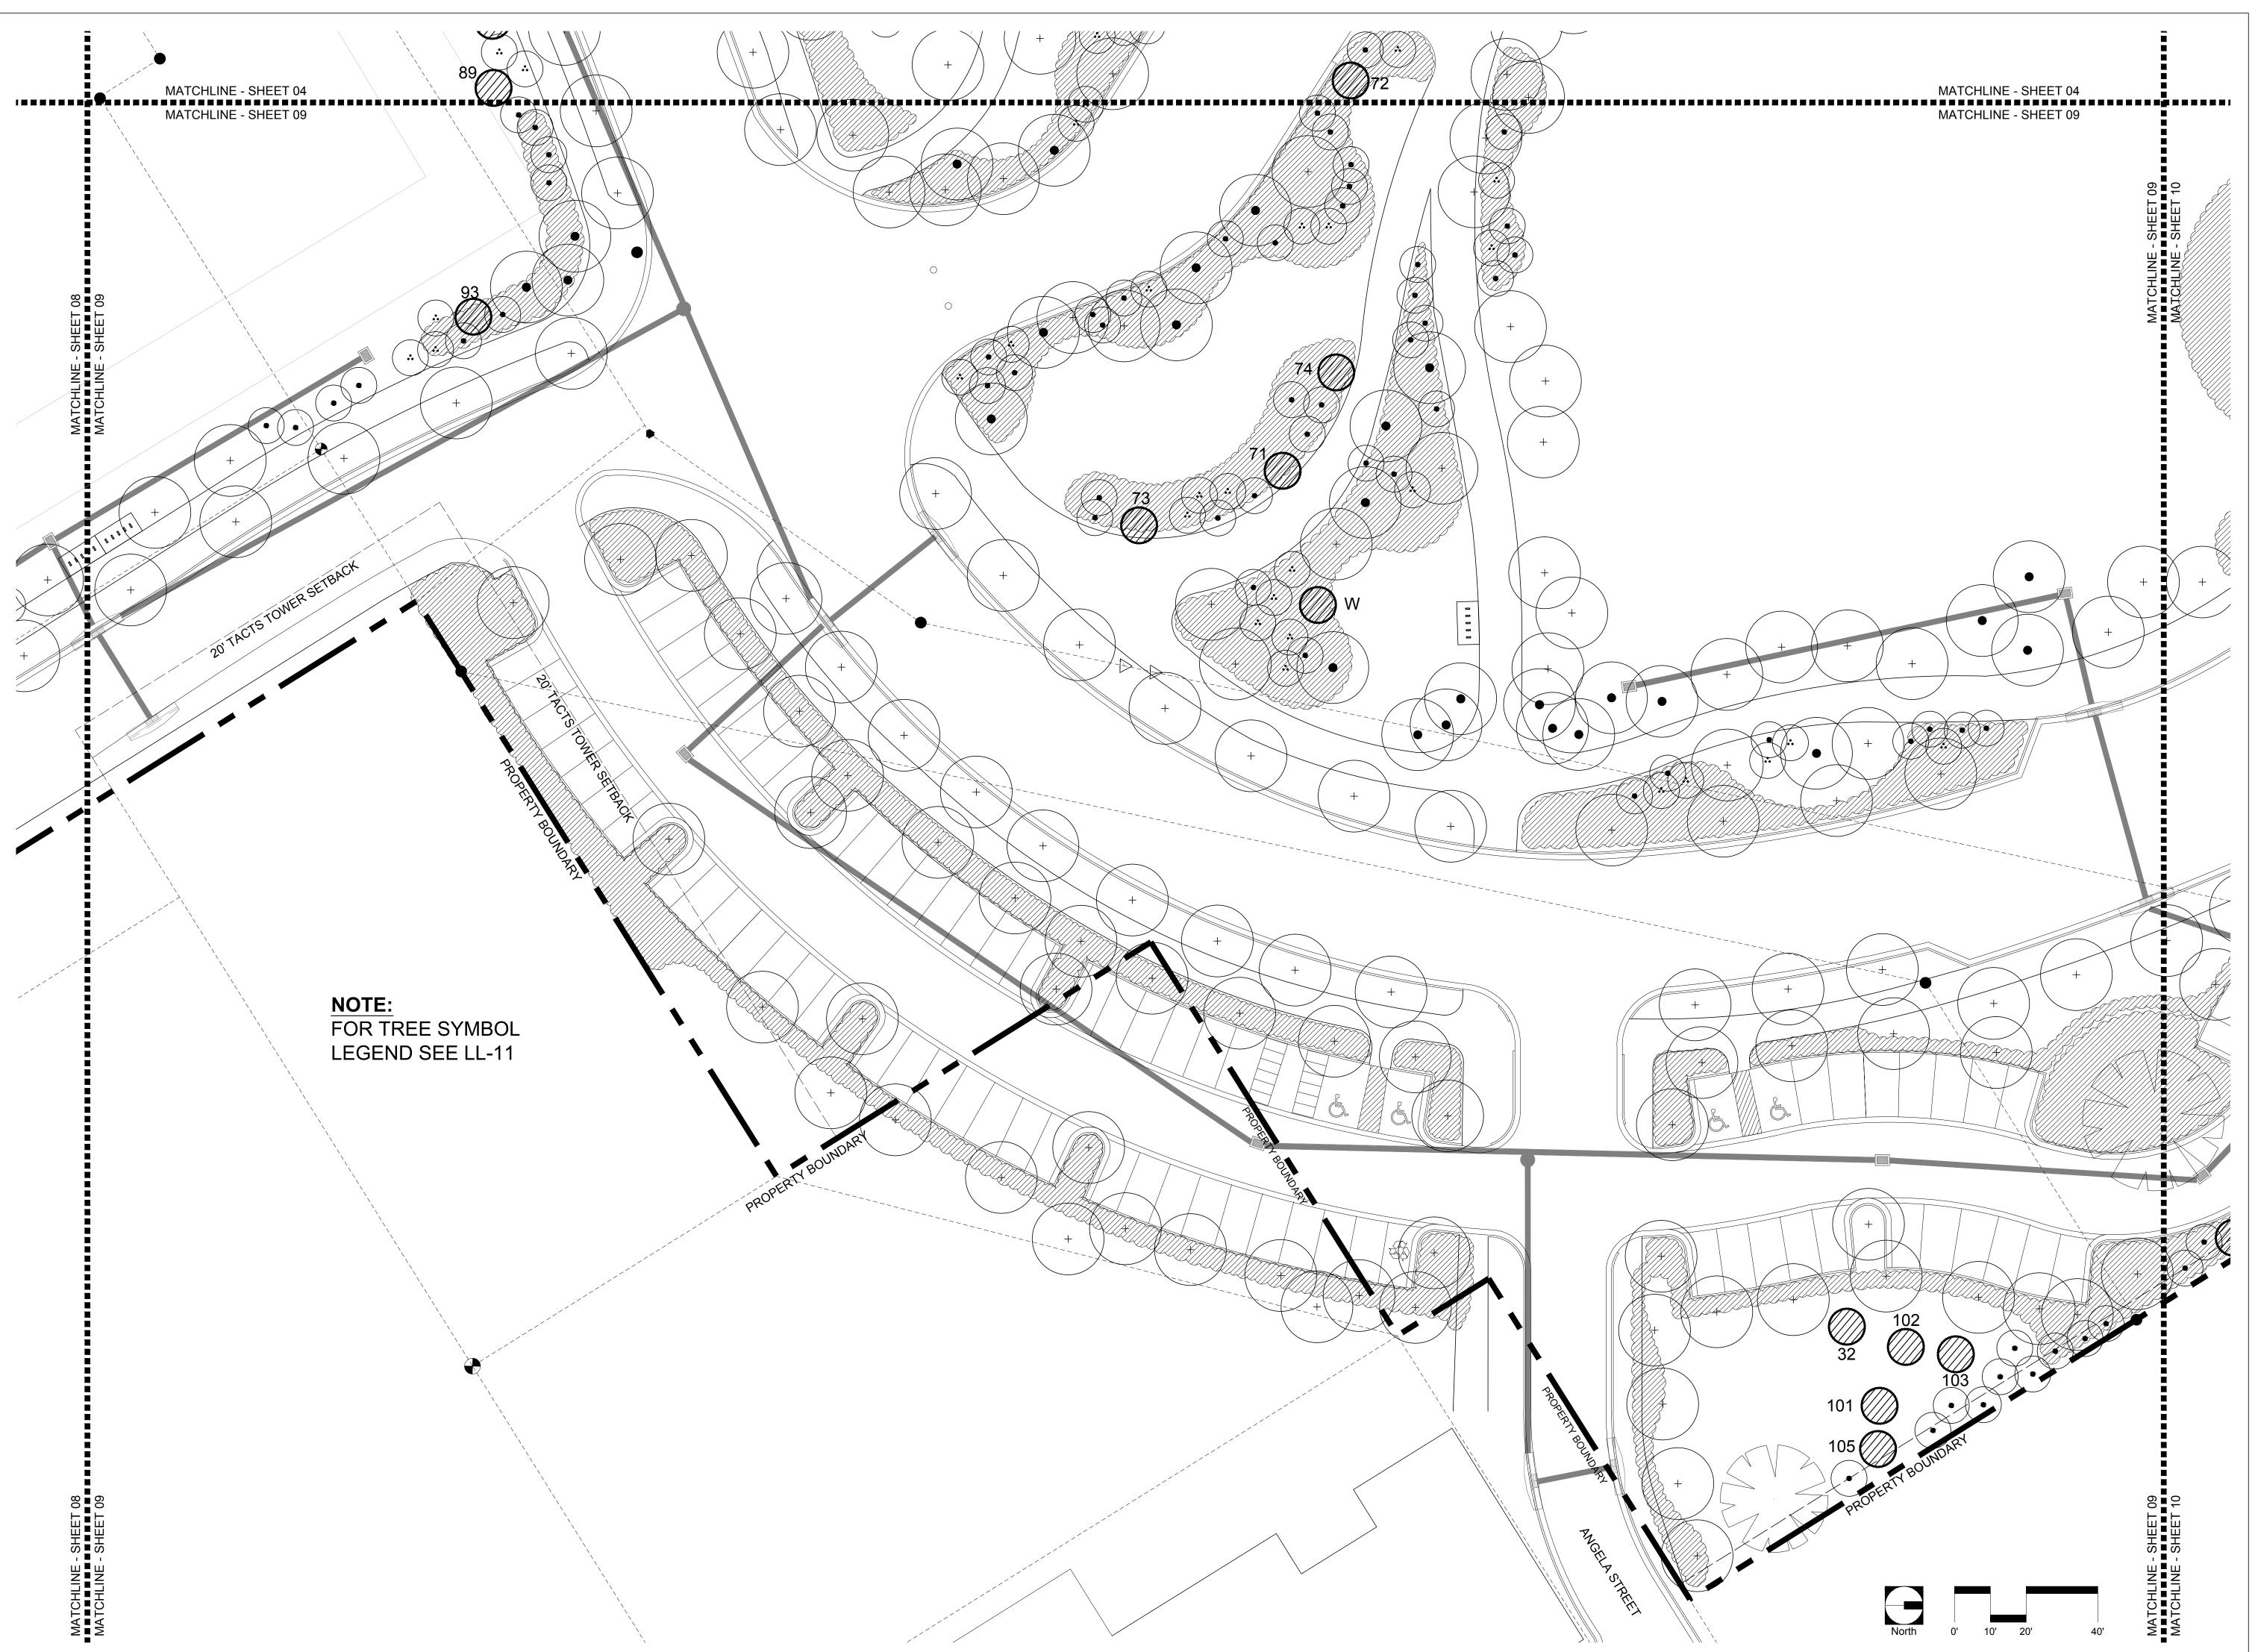

SHEET NO.

| #<br>1     | BOTANICAL NAME Cocos nucifera         | COCONUT PALM                    | SIZE 15' OVERALL HEIGHT                  | CONDITION<br>GOOD    | Disposition<br>RELOCATE | Sheet<br>01 |
|------------|---------------------------------------|---------------------------------|------------------------------------------|----------------------|-------------------------|-------------|
| 2          | Cocos nucifera                        | COCONUT PALM                    | 15' OVERALL HEIGHT                       | GOOD                 | RELOCATE                | 01          |
| 3          | Cocos nucifera                        | COCONUT PALM                    | 15' OVERALL HEIGHT                       | GOOD                 | RELOCATE                | 01          |
| 4          | Bursera simaruba                      | GUMBO LIMBO                     | 15' x 15'; 10" CAL                       | GOOD                 | RELOCATE                | 01          |
| 5          | Bursera simaruba                      | GUMBO LIMBO                     | 15' x 12'; 8" CAL                        | GOOD                 | RELOCATE                | 01          |
| 6          | Hyophorbe lagenicaulis                | BOTTLE PALM                     | 5' OVERALL HEIGHT                        | POOR                 | REMOVE                  | 01          |
| 7          | Phoenix reclinata                     | DATE PALM                       | 10' CLUSTER                              | INVASIVE SPECIES     | REMOVE                  | 09          |
| 8          | Casuarina spp.                        | AUSTRAILIAN PINE                | 10' CLUSTER                              | INVASIVE SPECIES     | REMOVE                  | 03          |
| 9          | Phoenix reclinata                     | DATE PALM                       | 10' CLUSTER                              | INVASIVE SPECIES     | REMOVE                  | 03          |
| 10         | Swietenia mahagoni                    | MAHOGANY                        | 30' x 30'; 30" CAL                       | GOOD                 | PRESERVE                | 03          |
| 11<br>12   | Swietenia mahagoni                    | MAHOGANY<br>SABAL PALM          | 20' x 20'; 18" CAL<br>24' QVERALL HEIGHT | GOOD<br>GOOD         | RELOCATE<br>RELOCATE    | 03          |
| 13         | Sabal palmetto Cocos nucifera         | COCONUT PALM                    | 20' OVERALL HEIGHT                       | GOOD                 | RELOCATE                | 03          |
| 14         | Cocos nachera                         | COCONOT FALIN                   | 20 OVERALL HEIGHT                        | GOOD                 | RELOCATE                | - 03        |
| 15         | Ficus aurea                           | STRAGLER FIG                    | 20' x 30'; 20" CAL                       | POOR                 | REMOVE                  | 04          |
| 16         | Sabal palmetto                        | SABAL PALM                      | 25' OVERALL HEIGHT                       | GOOD                 | RELOCATE                | 04          |
| 17A        | Cocos nucifera                        | COCONUT PALM                    | 20' OVERALL HEIGHT                       | GOOD                 | RELOCATE                | 09          |
| 17B        | Cocos nucifera                        | COCONUT PALM                    | 20' OVERALL HEIGHT                       | GOOD                 | RELOCATE                | 09          |
| 18         | Cocos nucifera                        | COCONUT PALM                    | 12' OVERALL HEIGHT                       | GOOD                 | RELOCATE                | 05          |
| 19         | Cocos nucifera                        | COCONUT PALM                    | 10' OVERALL HEIGHT                       | GOOD                 | RELOCATE                | 05          |
| 20         | Cocos nucifera                        | COCONUT PALM                    | 10' OVERALL HEIGHT                       | GOOD                 | RELOCATE                | 05          |
| 21         | Cocos nucifera                        | COCONUT PALM                    | 10' ÖVERALL HEIĞHT                       | GOOD                 | RELOCATE                | 05          |
| 22         | Cocos nucifera                        | COCONUT PALM                    | 10' OVERALL HEIGHT                       | GOOD                 | RELOCATE                | 05          |
| 23         | Washingtonia robusta                  | WASHINGTON PALM                 | 24' OVERALL HEIGHT                       | INVASIVE SPECIES     | REMOVE                  | 06          |
| 24         | Outstants weeks week                  | MALICOCALIS                     | AAL AAL 4AL A AL                         | 0000                 | DEL AAATT               |             |
| 25         | Swietenia mahagoni                    | MAHOGANY                        | 20' x 20'; 12" CAL                       | GOOD                 | RELOCATE                | 08          |
| 26<br>27   | Cocos nucifera                        | COCONUT PALM                    | 15' OVERALL HEIGHT                       | GOOD<br>GOOD         | RELOCATE                | 08          |
| 28         | Cocos nucifera                        | COCONUT PALM                    | 20' OVERALL HEIGHT                       | GOOD                 | RELOCATE                | 80          |
| 29         | Casuarina spp.                        | AUSTRAILIAN PINE                | 40' x 40'; 24" CAL                       | INVASIVE SPECIES     | REMOVE                  | 08          |
| 30         | Cocos nucifera                        | COCONUT PALM                    | 25' OVERALL HEIGHT                       | GOOD                 | RELOCATE                | 08          |
| 31         | Bucida buceras                        | BLACK OLIVE                     | 12" CAL                                  | NUISANCE             | REMOVE                  | 09          |
| 32         | Coccoloba uvifera                     | SEAGRAPE                        | 20' x 20'; 36" CLUMP                     | GOOD                 | RELOCATE                | 09          |
| 33         | Bursera simaruba                      | GUMBO LIMBO                     | 15' x 15'; 12" CAL                       | GOOD                 | RELOCATE                | 09          |
| 34         | Cocarpus erectus                      | BUTTONWOOD                      | 3' X 2' SHRUB                            | GOOD - NOT REGULATED | RELOCATE                | 08          |
| 35         | Cocarpus erectus                      | BUTTONWOOD                      | 3' X 2' SHRUB                            | GOOD - NOT REGULATED | RELOCATE                | 80          |
| 36         | Bursera simaruba                      | GUMBO LIMBO                     | 20' x 20'; 18" CAL                       | GOOD                 | RELOCATE                | 09          |
| 37         | Cocos nucifera                        | COCONUT PALM                    | 20' ÖVERALL HEIĞHT                       | GOOD                 | RELOCATE                | 09          |
| 38         | Coccoloba uvifera                     | SEAGRAPE                        | 25' x 35'; 36" CLUMP                     | GOOD                 | PRESERVE                | 09          |
| 39         | Albizia lebbeck                       | WOMAN'S TONGUE                  | 30' x 30'; 24" CAL                       | GOOD                 | PRESERVE                | 09          |
| 40         | Phoenix dactylifera 'medjool'         | MEDJOOL DATE PALM               | 40' x 40'; 15" CLUMP                     | GOOD                 | PRESERVE                | 10          |
| 41         | Ficus aurea                           | STRAGLER FIG                    | 40' x 40'; 15" CLUMP                     | GOOD                 | PRESERVE                | 10          |
| 42         | Bursera simaruba                      | GUMBO LIMBO                     | 20' x 15'; 18" CAL                       | GOOD                 | RELOCATE                | 10          |
| 43         | Bursera simaruba                      | GUMBO LIMBO<br>GUMBO LIMBO      | 15' x 15'; 12" CAL                       | GOOD<br>GOOD         | RELOCATE<br>RELOCATE    | 10<br>10    |
| 44<br>45   | Bursera simaruba<br>Guapira discolor  | BLOLLY                          | 15' x 15'; 16" CAL<br>15' x 15'; 8" CAL  | POOR                 | RELOCATE                | 10          |
| 46         | Bursera simaruba                      | GUMBO LIMBO                     | 18' x 18'; 14" CAL                       | GOOD                 | RELOCATE                | 10          |
| 46A        | Bursera simaruba                      | GUMBO LIMBO                     | 2" DBH                                   | GOOD                 | RELOCATE                | 10          |
| 46B        | Bursera simaruba                      | GUMBO LIMBO                     | 2" DBH                                   | GOOD                 | RELOCATE                | 10          |
| 46C        | Bursera simaruba                      | GUMBO LIMBO                     | 2" DBH                                   | GOOD                 | RELOCATE                | 10          |
| 46D        | Bursera simaruba                      | GUMBO LIMBO                     | 2" DBH                                   | GOOD                 | RELOCATE                | 10          |
| 46E        | Bursera simaruba                      | GUMBO LIMBO                     | 2" DBH                                   | GOOD                 | RELOCATE                | 10          |
| 46F        | Bursera simaruba                      | GUMBO LIMBO                     | 2" DBH                                   | GOOD                 | RELOCATE                | 10          |
| 47         | Washingtonia robusta                  | WASHINGTON PALM                 | 30' OVERALL HEIGHT                       | INVASIVE SPECIES     | REMOVE                  | 10          |
| 48         | Ficus aurea                           | STRAGLER FIG                    | 15' x 15'; 18" CLUMP                     | POOR                 | REMOVE                  | 10          |
| 49         | Cocos nucifera                        | COCONUT PALM                    | 35' OVERALL HEIGHT                       | GOOD                 | RELOCATE                | 10          |
| 50         | Washingtonia robusta                  | WASHINGTON PALM                 | 25' OVERALL HEIGHT                       | INVASIVE SPECIES     | REMOVE                  | 10          |
| 51         | Washingtonia robusta                  | WASHINGTON PALM                 | 25' OVERALL HEIGHT                       | INVASIVE SPECIES     | REMOVE                  | 10          |
| 52         | Washingtonia robusta                  | WASHINGTON PALM                 | 25' OVERALL HEIGHT                       | INVASIVE SPECIES     | REMOVE                  | 10          |
| 53         | Bursera simaruba                      | GUMBO LIMBO                     | 20' x 20'; DBL 12" CAL                   | GOOD                 | RELOCATE                | 10          |
| 54         | Washingtonia robusta Thrinax morrisii | WASHINGTON PALM                 | 25' OVERALL HEIGHT                       | INVASIVE SPECIES     | REMOVE                  | 10          |
| 54A<br>54B | Thrinax morrisii                      | KEY THATCH PALM KEY THATCH PALM | 6' OVERALL HEIGHT<br>6' OVERALL HEIGHT   | GOOD<br>GOOD         | RELOCATE<br>RELOCATE    | 10<br>10    |
| 55<br>55   | Ficus aurea                           | STRAGLER FIG                    | 18' X 10'                                | POOR                 | REMOVE                  | 05          |
| 56         | Bursera simaruba                      | GUMBO LIMBO                     | 2" DBH                                   | POOR                 | REMOVE                  | 09          |
| 57         | Sabal palmetto                        | SABAL PALM                      |                                          | GOOD                 | RELOCATE                | 09          |
| 57A        | Cordia sebestena                      | GEIGER-TREE                     | <br>4" DBH                               | POOR                 | REMOVE                  | 09          |
| 58         | Bursera simaruba                      | GUMBO LIMBO                     | 4" DBH                                   | GOOD                 | RELOCATE                | 09          |
| 59         | Bursera simaruba                      | GUMBO LIMBO                     | 3" DBH                                   | GOOD                 | RELOCATE                | 09          |
| 60         | Sabal palmetto                        | SABAL PALM                      | 12"                                      | GOOD                 | RELOCATE                | 09          |
|            | Cocarpus erectus                      | BUTTONWOOD                      | 3' X 2' \$HRUB                           | GOOD - NOT REGULATED | RELOCATE                | 08          |
| 61         |                                       |                                 |                                          |                      |                         |             |