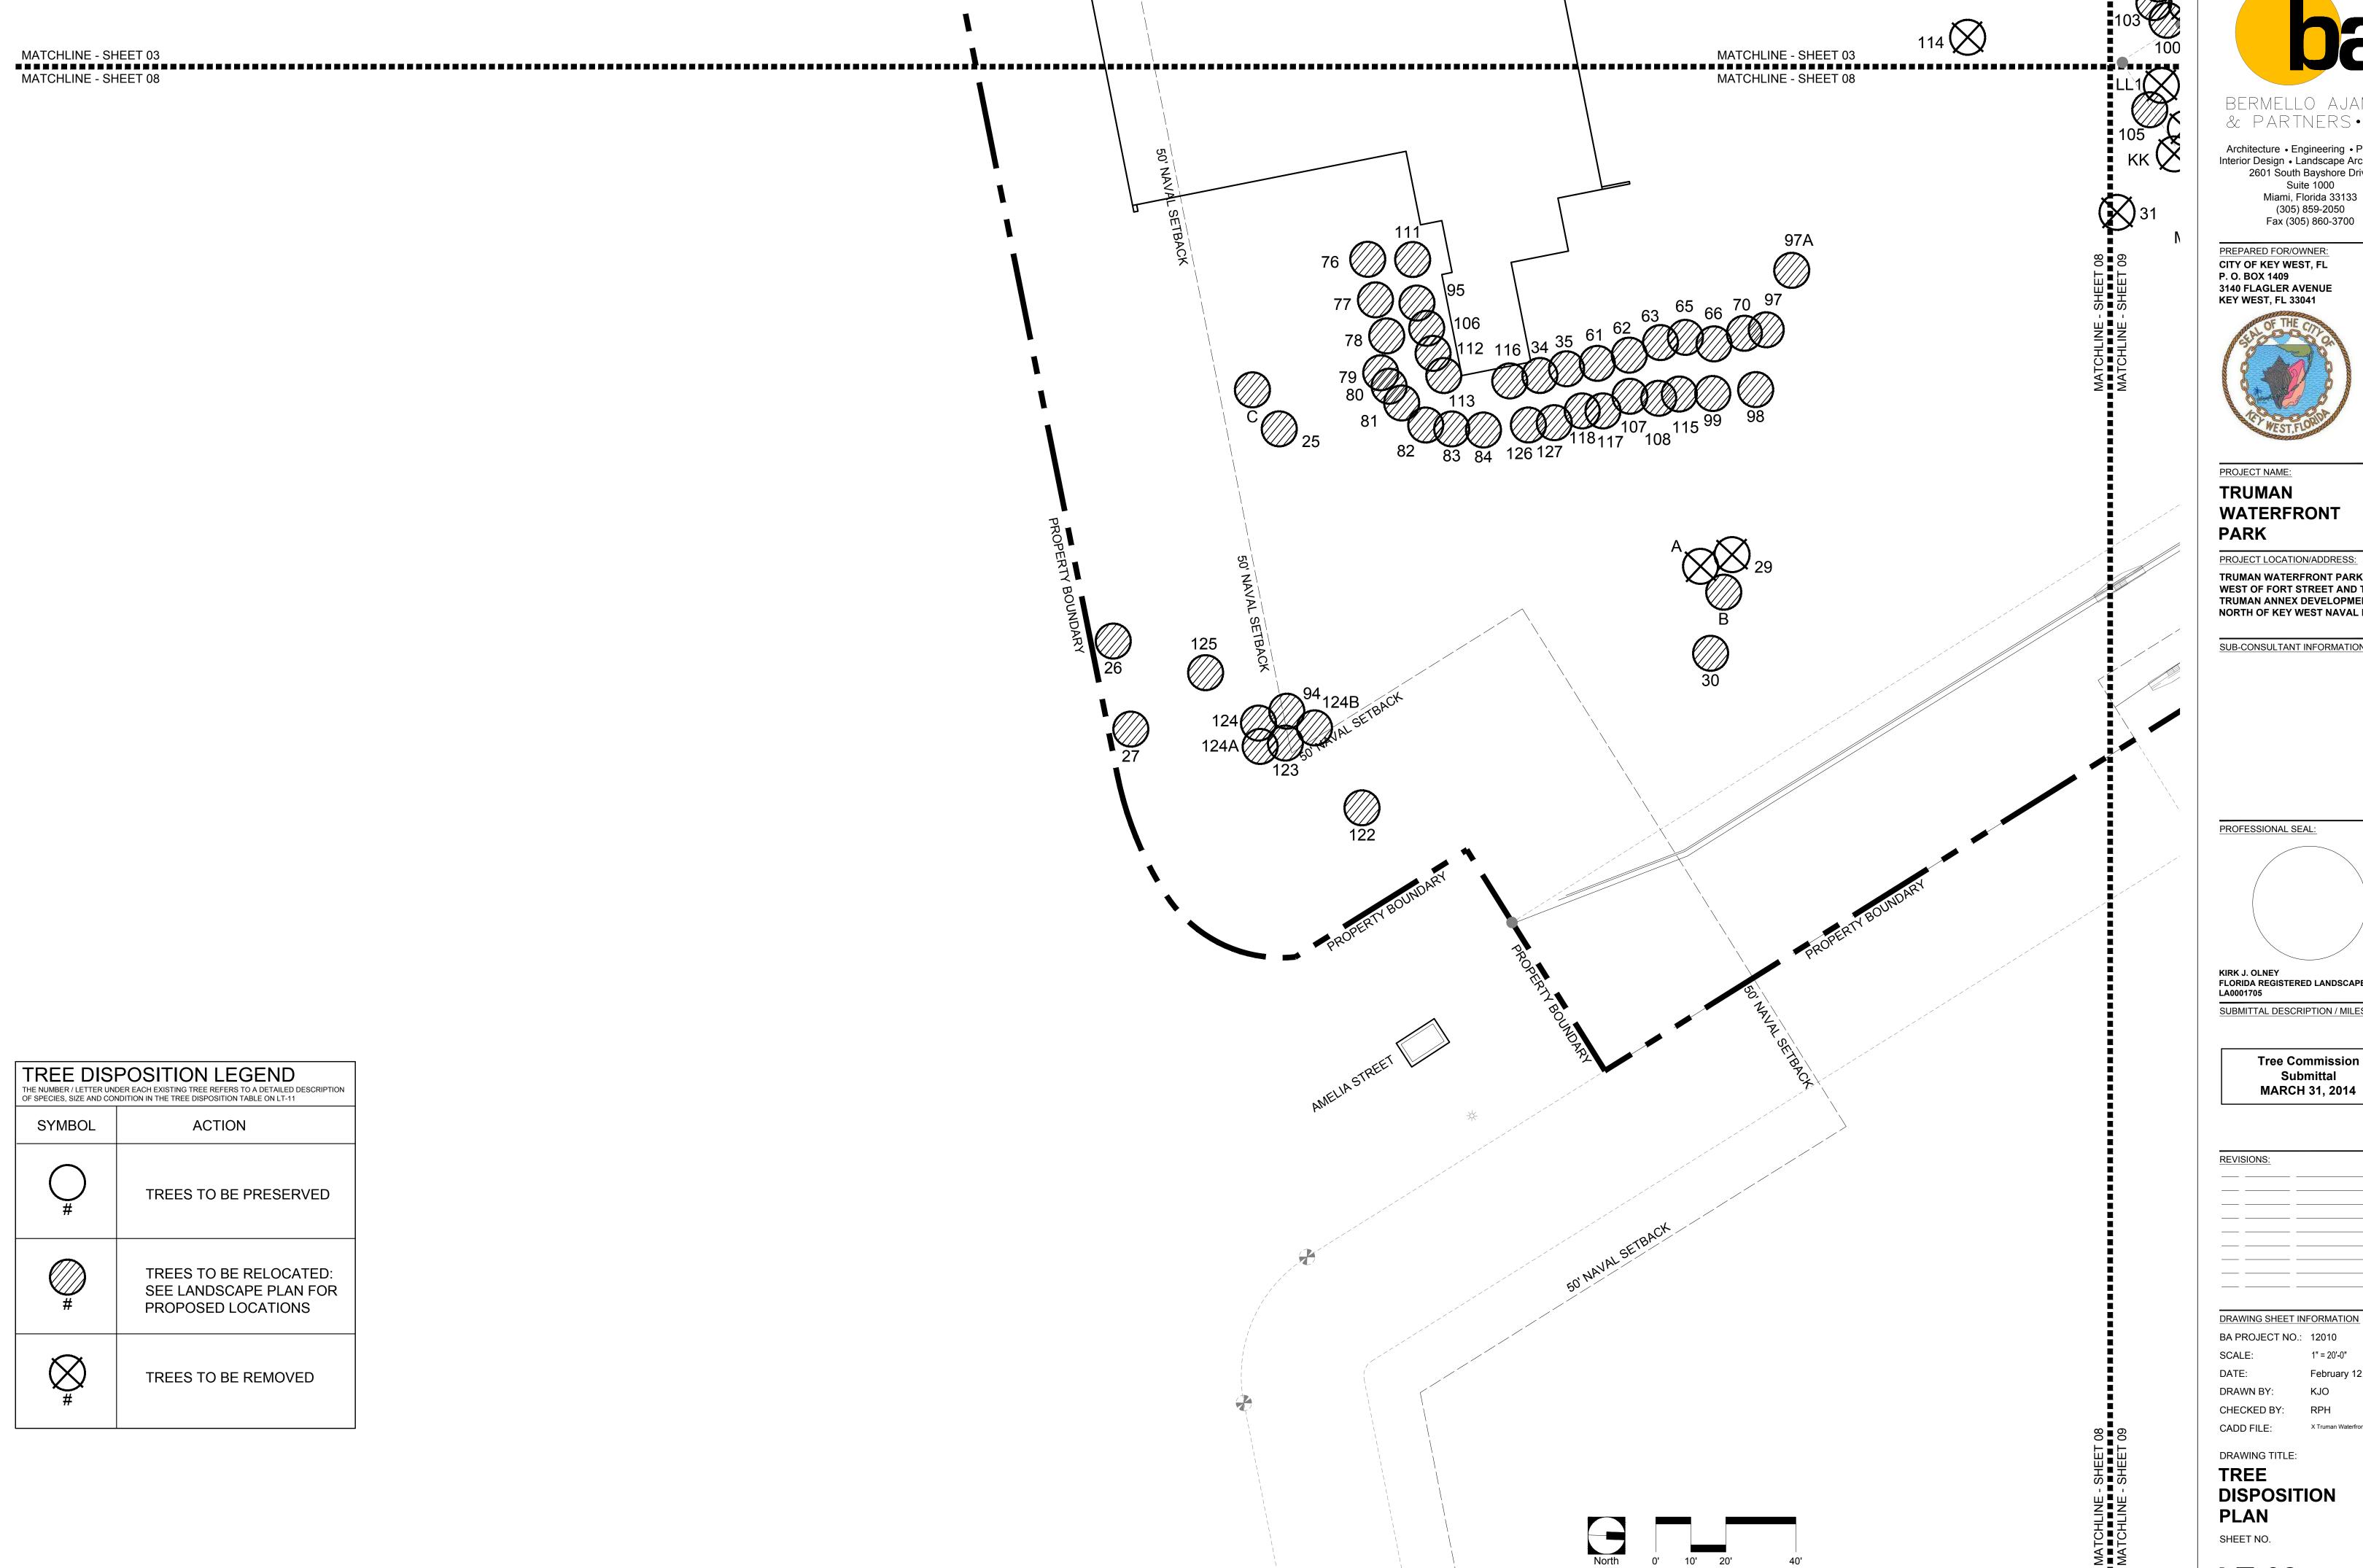

SHEET NO.

| #<br>1     | BOTANICAL NAME Cocos nucifera         | COCONUT PALM                    | SIZE 15' OVERALL HEIGHT                  | CONDITION<br>GOOD    | Disposition<br>RELOCATE | Sheet<br>01 |
|------------|---------------------------------------|---------------------------------|------------------------------------------|----------------------|-------------------------|-------------|
| 2          | Cocos nucifera                        | COCONUT PALM                    | 15' OVERALL HEIGHT                       | GOOD                 | RELOCATE                | 01          |
| 3          | Cocos nucifera                        | COCONUT PALM                    | 15' OVERALL HEIGHT                       | GOOD                 | RELOCATE                | 01          |
| 4          | Bursera simaruba                      | GUMBO LIMBO                     | 15' x 15'; 10" CAL                       | GOOD                 | RELOCATE                | 01          |
| 5          | Bursera simaruba                      | GUMBO LIMBO                     | 15' x 12'; 8" CAL                        | GOOD                 | RELOCATE                | 01          |
| 6          | Hyophorbe lagenicaulis                | BOTTLE PALM                     | 5' OVERALL HEIGHT                        | POOR                 | REMOVE                  | 01          |
| 7          | Phoenix reclinata                     | DATE PALM                       | 10' CLUSTER                              | INVASIVE SPECIES     | REMOVE                  | 09          |
| 8          | Casuarina spp.                        | AUSTRAILIAN PINE                | 10' CLUSTER                              | INVASIVE SPECIES     | REMOVE                  | 03          |
| 9          | Phoenix reclinata                     | DATE PALM                       | 10' CLUSTER                              | INVASIVE SPECIES     | REMOVE                  | 03          |
| 10         | Swietenia mahagoni                    | MAHOGANY                        | 30' x 30'; 30" CAL                       | GOOD                 | PRESERVE                | 03          |
| 11<br>12   | Swietenia mahagoni                    | MAHOGANY<br>SABAL PALM          | 20' x 20'; 18" CAL<br>24' QVERALL HEIGHT | GOOD<br>GOOD         | RELOCATE<br>RELOCATE    | 03          |
| 13         | Sabal palmetto Cocos nucifera         | COCONUT PALM                    | 20' OVERALL HEIGHT                       | GOOD                 | RELOCATE                | 03          |
| 14         | Cocos nachera                         | COCONOT FALIN                   | 20 OVERALL HEIGHT                        | GOOD                 | RELOCATE                | - 03        |
| 15         | Ficus aurea                           | STRAGLER FIG                    | 20' x 30'; 20" CAL                       | POOR                 | REMOVE                  | 04          |
| 16         | Sabal palmetto                        | SABAL PALM                      | 25' OVERALL HEIGHT                       | GOOD                 | RELOCATE                | 04          |
| 17A        | Cocos nucifera                        | COCONUT PALM                    | 20' OVERALL HEIGHT                       | GOOD                 | RELOCATE                | 09          |
| 17B        | Cocos nucifera                        | COCONUT PALM                    | 20' OVERALL HEIGHT                       | GOOD                 | RELOCATE                | 09          |
| 18         | Cocos nucifera                        | COCONUT PALM                    | 12' OVERALL HEIGHT                       | GOOD                 | RELOCATE                | 05          |
| 19         | Cocos nucifera                        | COCONUT PALM                    | 10' OVERALL HEIGHT                       | GOOD                 | RELOCATE                | 05          |
| 20         | Cocos nucifera                        | COCONUT PALM                    | 10' OVERALL HEIGHT                       | GOOD                 | RELOCATE                | 05          |
| 21         | Cocos nucifera                        | COCONUT PALM                    | 10' ÖVERALL HEIĞHT                       | GOOD                 | RELOCATE                | 05          |
| 22         | Cocos nucifera                        | COCONUT PALM                    | 10' OVERALL HEIGHT                       | GOOD                 | RELOCATE                | 05          |
| 23         | Washingtonia robusta                  | WASHINGTON PALM                 | 24' OVERALL HEIGHT                       | INVASIVE SPECIES     | REMOVE                  | 06          |
| 24         | Outstants weeks week                  | MALICOCALIS                     | AAL AAL 4AL A AL                         | 0000                 | DEL AAATT               |             |
| 25         | Swietenia mahagoni                    | MAHOGANY                        | 20' x 20'; 12" CAL                       | GOOD                 | RELOCATE                | 08          |
| 26<br>27   | Cocos nucifera                        | COCONUT PALM                    | 15' OVERALL HEIGHT                       | GOOD<br>GOOD         | RELOCATE                | 08          |
| 28         | Cocos nucifera                        | COCONUT PALM                    | 20' OVERALL HEIGHT                       | GOOD                 | RELOCATE                | 80          |
| 29         | Casuarina spp.                        | AUSTRAILIAN PINE                | 40' x 40'; 24" CAL                       | INVASIVE SPECIES     | REMOVE                  | 08          |
| 30         | Cocos nucifera                        | COCONUT PALM                    | 25' OVERALL HEIGHT                       | GOOD                 | RELOCATE                | 08          |
| 31         | Bucida buceras                        | BLACK OLIVE                     | 12" CAL                                  | NUISANCE             | REMOVE                  | 09          |
| 32         | Coccoloba uvifera                     | SEAGRAPE                        | 20' x 20'; 36" CLUMP                     | GOOD                 | RELOCATE                | 09          |
| 33         | Bursera simaruba                      | GUMBO LIMBO                     | 15' x 15'; 12" CAL                       | GOOD                 | RELOCATE                | 09          |
| 34         | Cocarpus erectus                      | BUTTONWOOD                      | 3' X 2' SHRUB                            | GOOD - NOT REGULATED | RELOCATE                | 08          |
| 35         | Cocarpus erectus                      | BUTTONWOOD                      | 3' X 2' SHRUB                            | GOOD - NOT REGULATED | RELOCATE                | 80          |
| 36         | Bursera simaruba                      | GUMBO LIMBO                     | 20' x 20'; 18" CAL                       | GOOD                 | RELOCATE                | 09          |
| 37         | Cocos nucifera                        | COCONUT PALM                    | 20' ÖVERALL HEIĞHT                       | GOOD                 | RELOCATE                | 09          |
| 38         | Coccoloba uvifera                     | SEAGRAPE                        | 25' x 35'; 36" CLUMP                     | GOOD                 | PRESERVE                | 09          |
| 39         | Albizia lebbeck                       | WOMAN'S TONGUE                  | 30' x 30'; 24" CAL                       | GOOD                 | PRESERVE                | 09          |
| 40         | Phoenix dactylifera 'medjool'         | MEDJOOL DATE PALM               | 40' x 40'; 15" CLUMP                     | GOOD                 | PRESERVE                | 10          |
| 41         | Ficus aurea                           | STRAGLER FIG                    | 40' x 40'; 15" CLUMP                     | GOOD                 | PRESERVE                | 10          |
| 42         | Bursera simaruba                      | GUMBO LIMBO                     | 20' x 15'; 18" CAL                       | GOOD                 | RELOCATE                | 10          |
| 43         | Bursera simaruba                      | GUMBO LIMBO<br>GUMBO LIMBO      | 15' x 15'; 12" CAL                       | GOOD<br>GOOD         | RELOCATE<br>RELOCATE    | 10<br>10    |
| 44<br>45   | Bursera simaruba<br>Guapira discolor  | BLOLLY                          | 15' x 15'; 16" CAL<br>15' x 15'; 8" CAL  | POOR                 | RELOCATE                | 10          |
| 46         | Bursera simaruba                      | GUMBO LIMBO                     | 18' x 18'; 14" CAL                       | GOOD                 | RELOCATE                | 10          |
| 46A        | Bursera simaruba                      | GUMBO LIMBO                     | 2" DBH                                   | GOOD                 | RELOCATE                | 10          |
| 46B        | Bursera simaruba                      | GUMBO LIMBO                     | 2" DBH                                   | GOOD                 | RELOCATE                | 10          |
| 46C        | Bursera simaruba                      | GUMBO LIMBO                     | 2" DBH                                   | GOOD                 | RELOCATE                | 10          |
| 46D        | Bursera simaruba                      | GUMBO LIMBO                     | 2" DBH                                   | GOOD                 | RELOCATE                | 10          |
| 46E        | Bursera simaruba                      | GUMBO LIMBO                     | 2" DBH                                   | GOOD                 | RELOCATE                | 10          |
| 46F        | Bursera simaruba                      | GUMBO LIMBO                     | 2" DBH                                   | GOOD                 | RELOCATE                | 10          |
| 47         | Washingtonia robusta                  | WASHINGTON PALM                 | 30' OVERALL HEIGHT                       | INVASIVE SPECIES     | REMOVE                  | 10          |
| 48         | Ficus aurea                           | STRAGLER FIG                    | 15' x 15'; 18" CLUMP                     | POOR                 | REMOVE                  | 10          |
| 49         | Cocos nucifera                        | COCONUT PALM                    | 35' OVERALL HEIGHT                       | GOOD                 | RELOCATE                | 10          |
| 50         | Washingtonia robusta                  | WASHINGTON PALM                 | 25' OVERALL HEIGHT                       | INVASIVE SPECIES     | REMOVE                  | 10          |
| 51         | Washingtonia robusta                  | WASHINGTON PALM                 | 25' OVERALL HEIGHT                       | INVASIVE SPECIES     | REMOVE                  | 10          |
| 52         | Washingtonia robusta                  | WASHINGTON PALM                 | 25' OVERALL HEIGHT                       | INVASIVE SPECIES     | REMOVE                  | 10          |
| 53         | Bursera simaruba                      | GUMBO LIMBO                     | 20' x 20'; DBL 12" CAL                   | GOOD                 | RELOCATE                | 10          |
| 54         | Washingtonia robusta Thrinax morrisii | WASHINGTON PALM                 | 25' OVERALL HEIGHT                       | INVASIVE SPECIES     | REMOVE                  | 10          |
| 54A<br>54B | Thrinax morrisii                      | KEY THATCH PALM KEY THATCH PALM | 6' OVERALL HEIGHT<br>6' OVERALL HEIGHT   | GOOD<br>GOOD         | RELOCATE<br>RELOCATE    | 10<br>10    |
| 55<br>55   | Ficus aurea                           | STRAGLER FIG                    | 18' X 10'                                | POOR                 | REMOVE                  | 05          |
| 56         | Bursera simaruba                      | GUMBO LIMBO                     | 2" DBH                                   | POOR                 | REMOVE                  | 09          |
| 57         | Sabal palmetto                        | SABAL PALM                      |                                          | GOOD                 | RELOCATE                | 09          |
| 57A        | Cordia sebestena                      | GEIGER-TREE                     | <br>4" DBH                               | POOR                 | REMOVE                  | 09          |
| 58         | Bursera simaruba                      | GUMBO LIMBO                     | 4" DBH                                   | GOOD                 | RELOCATE                | 09          |
| 59         | Bursera simaruba                      | GUMBO LIMBO                     | 3" DBH                                   | GOOD                 | RELOCATE                | 09          |
| 60         | Sabal palmetto                        | SABAL PALM                      | 12"                                      | GOOD                 | RELOCATE                | 09          |
|            | Cocarpus erectus                      | BUTTONWOOD                      | 3' X 2' \$HRUB                           | GOOD - NOT REGULATED | RELOCATE                | 08          |
| 61         |                                       |                                 |                                          |                      |                         |             |