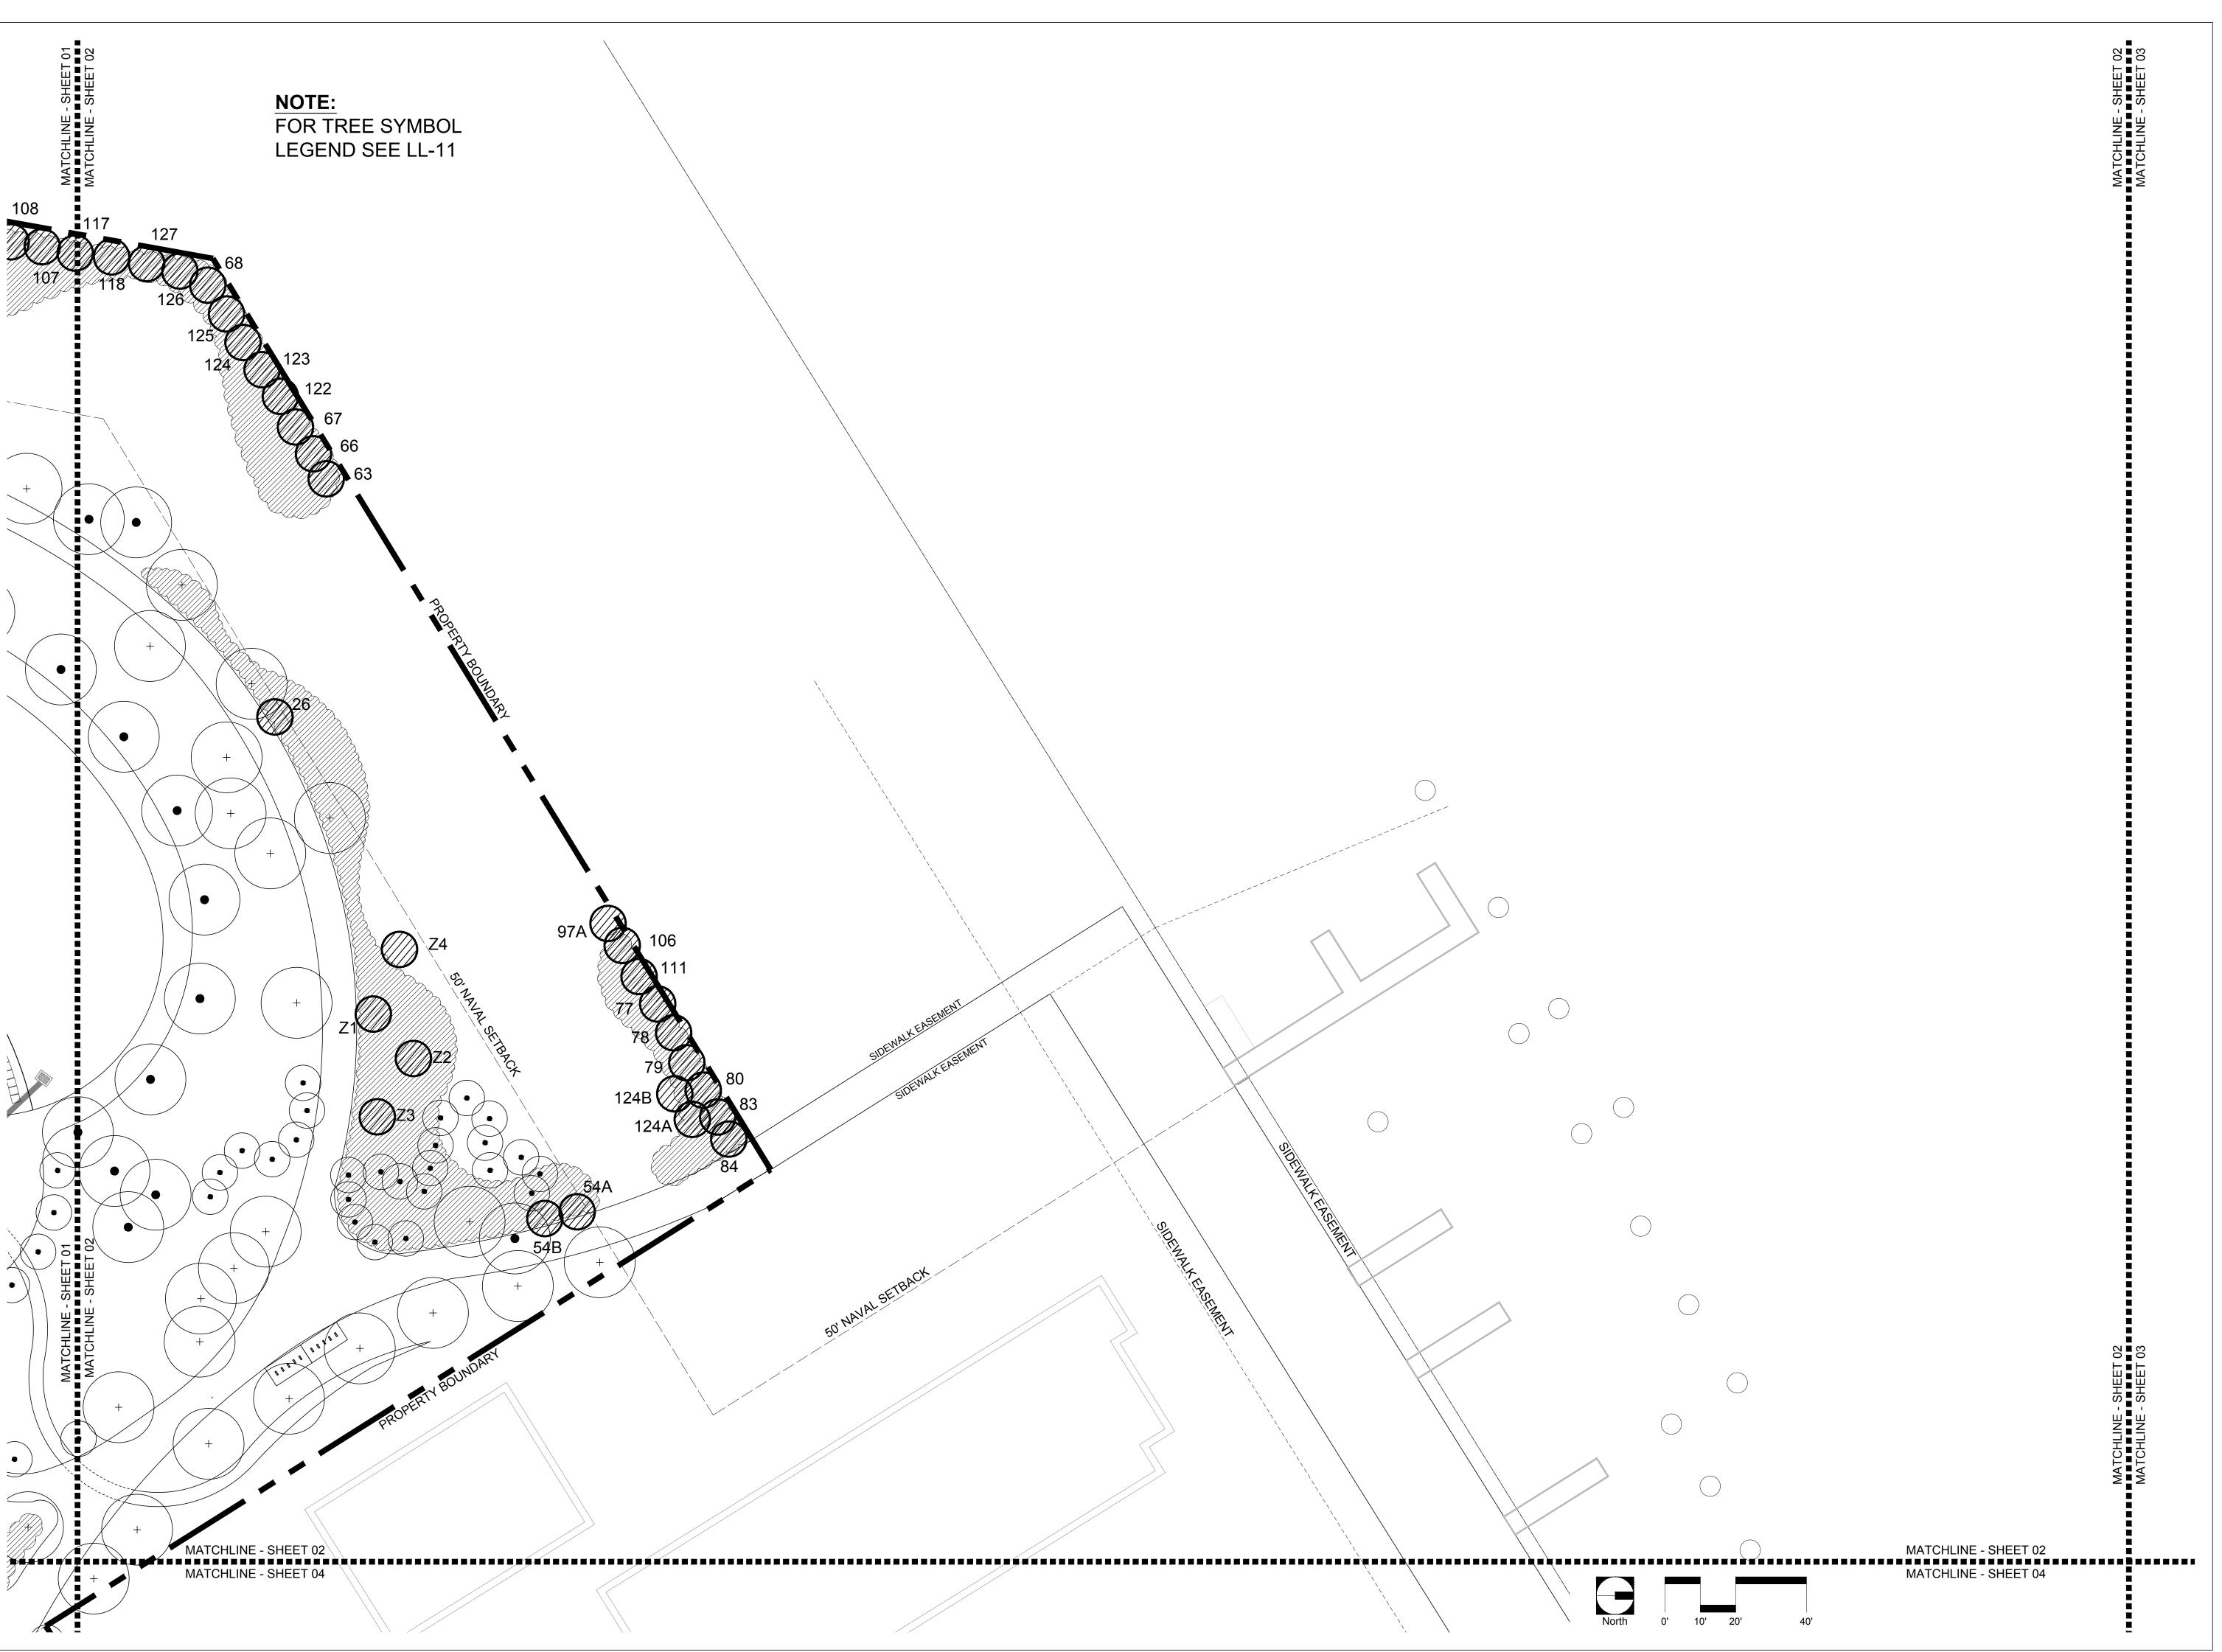

SHEET NO.

| #<br>1     | BOTANICAL NAME Cocos nucifera         | COCONUT PALM                    | SIZE 15' OVERALL HEIGHT                  | CONDITION<br>GOOD    | Disposition<br>RELOCATE | Sheet<br>01 |
|------------|---------------------------------------|---------------------------------|------------------------------------------|----------------------|-------------------------|-------------|
| 2          | Cocos nucifera                        | COCONUT PALM                    | 15' OVERALL HEIGHT                       | GOOD                 | RELOCATE                | 01          |
| 3          | Cocos nucifera                        | COCONUT PALM                    | 15' OVERALL HEIGHT                       | GOOD                 | RELOCATE                | 01          |
| 4          | Bursera simaruba                      | GUMBO LIMBO                     | 15' x 15'; 10" CAL                       | GOOD                 | RELOCATE                | 01          |
| 5          | Bursera simaruba                      | GUMBO LIMBO                     | 15' x 12'; 8" CAL                        | GOOD                 | RELOCATE                | 01          |
| 6          | Hyophorbe lagenicaulis                | BOTTLE PALM                     | 5' OVERALL HEIGHT                        | POOR                 | REMOVE                  | 01          |
| 7          | Phoenix reclinata                     | DATE PALM                       | 10' CLUSTER                              | INVASIVE SPECIES     | REMOVE                  | 09          |
| 8          | Casuarina spp.                        | AUSTRAILIAN PINE                | 10' CLUSTER                              | INVASIVE SPECIES     | REMOVE                  | 03          |
| 9          | Phoenix reclinata                     | DATE PALM                       | 10' CLUSTER                              | INVASIVE SPECIES     | REMOVE                  | 03          |
| 10         | Swietenia mahagoni                    | MAHOGANY                        | 30' x 30'; 30" CAL                       | GOOD                 | PRESERVE                | 03          |
| 11<br>12   | Swietenia mahagoni                    | MAHOGANY<br>SABAL PALM          | 20' x 20'; 18" CAL<br>24' QVERALL HEIGHT | GOOD<br>GOOD         | RELOCATE<br>RELOCATE    | 03          |
| 13         | Sabal palmetto Cocos nucifera         | COCONUT PALM                    | 20' OVERALL HEIGHT                       | GOOD                 | RELOCATE                | 03          |
| 14         | Cocos nachera                         | COCONOT FALIN                   | 20 OVERALL HEIGHT                        | GOOD                 | RELOCATE                | - 03        |
| 15         | Ficus aurea                           | STRAGLER FIG                    | 20' x 30'; 20" CAL                       | POOR                 | REMOVE                  | 04          |
| 16         | Sabal palmetto                        | SABAL PALM                      | 25' OVERALL HEIGHT                       | GOOD                 | RELOCATE                | 04          |
| 17A        | Cocos nucifera                        | COCONUT PALM                    | 20' OVERALL HEIGHT                       | GOOD                 | RELOCATE                | 09          |
| 17B        | Cocos nucifera                        | COCONUT PALM                    | 20' OVERALL HEIGHT                       | GOOD                 | RELOCATE                | 09          |
| 18         | Cocos nucifera                        | COCONUT PALM                    | 12' OVERALL HEIGHT                       | GOOD                 | RELOCATE                | 05          |
| 19         | Cocos nucifera                        | COCONUT PALM                    | 10' OVERALL HEIGHT                       | GOOD                 | RELOCATE                | 05          |
| 20         | Cocos nucifera                        | COCONUT PALM                    | 10' OVERALL HEIGHT                       | GOOD                 | RELOCATE                | 05          |
| 21         | Cocos nucifera                        | COCONUT PALM                    | 10' ÖVERALL HEIĞHT                       | GOOD                 | RELOCATE                | 05          |
| 22         | Cocos nucifera                        | COCONUT PALM                    | 10' OVERALL HEIGHT                       | GOOD                 | RELOCATE                | 05          |
| 23         | Washingtonia robusta                  | WASHINGTON PALM                 | 24' OVERALL HEIGHT                       | INVASIVE SPECIES     | REMOVE                  | 06          |
| 24         | Outstants weeks week                  | MALICOCALIS                     | AAL AAL 4AL A AL                         | 0000                 | DEL AAATT               |             |
| 25         | Swietenia mahagoni                    | MAHOGANY                        | 20' x 20'; 12" CAL                       | GOOD                 | RELOCATE                | 08          |
| 26<br>27   | Cocos nucifera                        | COCONUT PALM                    | 15' OVERALL HEIGHT                       | GOOD<br>GOOD         | RELOCATE                | 08          |
| 28         | Cocos nucifera                        | COCONUT PALM                    | 20' OVERALL HEIGHT                       | GOOD                 | RELOCATE                | 80          |
| 29         | Casuarina spp.                        | AUSTRAILIAN PINE                | 40' x 40'; 24" CAL                       | INVASIVE SPECIES     | REMOVE                  | 08          |
| 30         | Cocos nucifera                        | COCONUT PALM                    | 25' OVERALL HEIGHT                       | GOOD                 | RELOCATE                | 08          |
| 31         | Bucida buceras                        | BLACK OLIVE                     | 12" CAL                                  | NUISANCE             | REMOVE                  | 09          |
| 32         | Coccoloba uvifera                     | SEAGRAPE                        | 20' x 20'; 36" CLUMP                     | GOOD                 | RELOCATE                | 09          |
| 33         | Bursera simaruba                      | GUMBO LIMBO                     | 15' x 15'; 12" CAL                       | GOOD                 | RELOCATE                | 09          |
| 34         | Cocarpus erectus                      | BUTTONWOOD                      | 3' X 2' SHRUB                            | GOOD - NOT REGULATED | RELOCATE                | 08          |
| 35         | Cocarpus erectus                      | BUTTONWOOD                      | 3' X 2' SHRUB                            | GOOD - NOT REGULATED | RELOCATE                | 80          |
| 36         | Bursera simaruba                      | GUMBO LIMBO                     | 20' x 20'; 18" CAL                       | GOOD                 | RELOCATE                | 09          |
| 37         | Cocos nucifera                        | COCONUT PALM                    | 20' ÖVERALL HEIĞHT                       | GOOD                 | RELOCATE                | 09          |
| 38         | Coccoloba uvifera                     | SEAGRAPE                        | 25' x 35'; 36" CLUMP                     | GOOD                 | PRESERVE                | 09          |
| 39         | Albizia lebbeck                       | WOMAN'S TONGUE                  | 30' x 30'; 24" CAL                       | GOOD                 | PRESERVE                | 09          |
| 40         | Phoenix dactylifera 'medjool'         | MEDJOOL DATE PALM               | 40' x 40'; 15" CLUMP                     | GOOD                 | PRESERVE                | 10          |
| 41         | Ficus aurea                           | STRAGLER FIG                    | 40' x 40'; 15" CLUMP                     | GOOD                 | PRESERVE                | 10          |
| 42         | Bursera simaruba                      | GUMBO LIMBO                     | 20' x 15'; 18" CAL                       | GOOD                 | RELOCATE                | 10          |
| 43         | Bursera simaruba                      | GUMBO LIMBO<br>GUMBO LIMBO      | 15' x 15'; 12" CAL                       | GOOD<br>GOOD         | RELOCATE<br>RELOCATE    | 10<br>10    |
| 44<br>45   | Bursera simaruba<br>Guapira discolor  | BLOLLY                          | 15' x 15'; 16" CAL<br>15' x 15'; 8" CAL  | POOR                 | RELOCATE                | 10          |
| 46         | Bursera simaruba                      | GUMBO LIMBO                     | 18' x 18'; 14" CAL                       | GOOD                 | RELOCATE                | 10          |
| 46A        | Bursera simaruba                      | GUMBO LIMBO                     | 2" DBH                                   | GOOD                 | RELOCATE                | 10          |
| 46B        | Bursera simaruba                      | GUMBO LIMBO                     | 2" DBH                                   | GOOD                 | RELOCATE                | 10          |
| 46C        | Bursera simaruba                      | GUMBO LIMBO                     | 2" DBH                                   | GOOD                 | RELOCATE                | 10          |
| 46D        | Bursera simaruba                      | GUMBO LIMBO                     | 2" DBH                                   | GOOD                 | RELOCATE                | 10          |
| 46E        | Bursera simaruba                      | GUMBO LIMBO                     | 2" DBH                                   | GOOD                 | RELOCATE                | 10          |
| 46F        | Bursera simaruba                      | GUMBO LIMBO                     | 2" DBH                                   | GOOD                 | RELOCATE                | 10          |
| 47         | Washingtonia robusta                  | WASHINGTON PALM                 | 30' OVERALL HEIGHT                       | INVASIVE SPECIES     | REMOVE                  | 10          |
| 48         | Ficus aurea                           | STRAGLER FIG                    | 15' x 15'; 18" CLUMP                     | POOR                 | REMOVE                  | 10          |
| 49         | Cocos nucifera                        | COCONUT PALM                    | 35' OVERALL HEIGHT                       | GOOD                 | RELOCATE                | 10          |
| 50         | Washingtonia robusta                  | WASHINGTON PALM                 | 25' OVERALL HEIGHT                       | INVASIVE SPECIES     | REMOVE                  | 10          |
| 51         | Washingtonia robusta                  | WASHINGTON PALM                 | 25' OVERALL HEIGHT                       | INVASIVE SPECIES     | REMOVE                  | 10          |
| 52         | Washingtonia robusta                  | WASHINGTON PALM                 | 25' OVERALL HEIGHT                       | INVASIVE SPECIES     | REMOVE                  | 10          |
| 53         | Bursera simaruba                      | GUMBO LIMBO                     | 20' x 20'; DBL 12" CAL                   | GOOD                 | RELOCATE                | 10          |
| 54         | Washingtonia robusta Thrinax morrisii | WASHINGTON PALM                 | 25' OVERALL HEIGHT                       | INVASIVE SPECIES     | REMOVE                  | 10          |
| 54A<br>54B | Thrinax morrisii                      | KEY THATCH PALM KEY THATCH PALM | 6' OVERALL HEIGHT<br>6' OVERALL HEIGHT   | GOOD<br>GOOD         | RELOCATE<br>RELOCATE    | 10<br>10    |
| 55<br>55   | Ficus aurea                           | STRAGLER FIG                    | 18' X 10'                                | POOR                 | REMOVE                  | 05          |
| 56         | Bursera simaruba                      | GUMBO LIMBO                     | 2" DBH                                   | POOR                 | REMOVE                  | 09          |
| 57         | Sabal palmetto                        | SABAL PALM                      |                                          | GOOD                 | RELOCATE                | 09          |
| 57A        | Cordia sebestena                      | GEIGER-TREE                     | <br>4" DBH                               | POOR                 | REMOVE                  | 09          |
| 58         | Bursera simaruba                      | GUMBO LIMBO                     | 4" DBH                                   | GOOD                 | RELOCATE                | 09          |
| 59         | Bursera simaruba                      | GUMBO LIMBO                     | 3" DBH                                   | GOOD                 | RELOCATE                | 09          |
| 60         | Sabal palmetto                        | SABAL PALM                      | 12"                                      | GOOD                 | RELOCATE                | 09          |
|            | Cocarpus erectus                      | BUTTONWOOD                      | 3' X 2' \$HRUB                           | GOOD - NOT REGULATED | RELOCATE                | 08          |
| 61         |                                       |                                 |                                          |                      |                         |             |