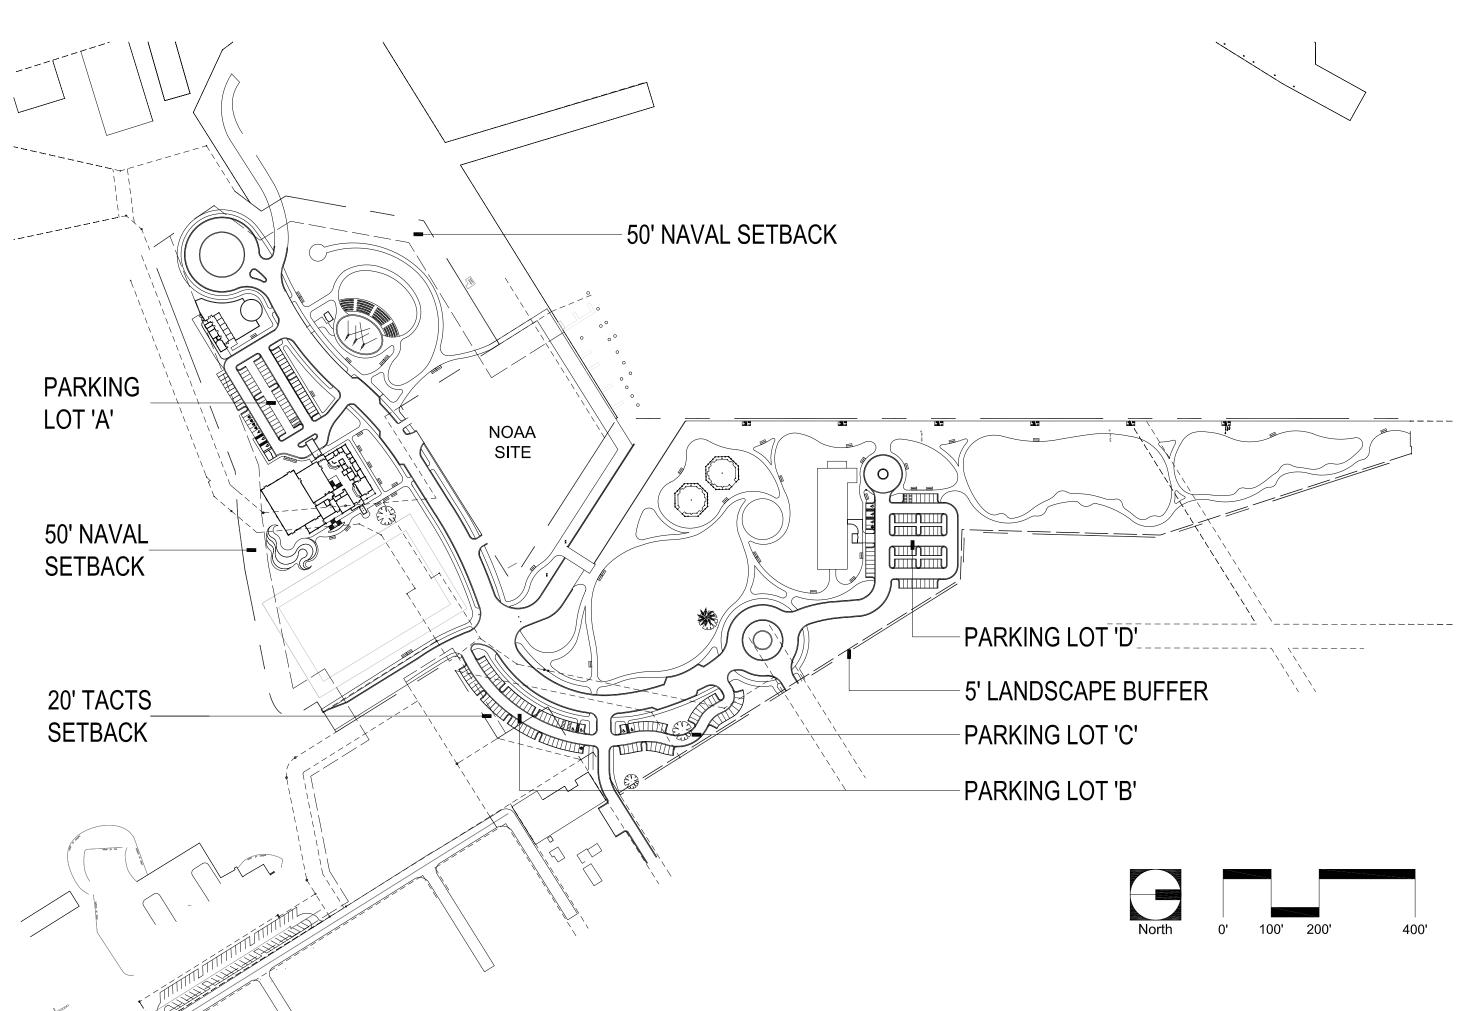

### TRUMAN WATERFRONT PARK

PROJECT LOCATION/ADDRESS:

TRUMAN WATERFRONT PARK
WEST OF FORT STREET AND THE
TRUMAN ANNEX DEVELOPMENT,
NORTH OF KEY WEST NAVAL BASE

SUB-CONSULTANT INFORMATION:

PROFESSIONAL SEAL

KIRK J. OLNEY FLORIDA REGISTERED LANDSCAPE

CUDMITTAL DESCRIPTION / MILESTON

Tree Commission Submittal MARCH 31, 2014

| - |  |  |
|---|--|--|
|   |  |  |
|   |  |  |
|   |  |  |
|   |  |  |
|   |  |  |

DRAWING SHEET INFORMATION
BA PROJECT NO.: 12010