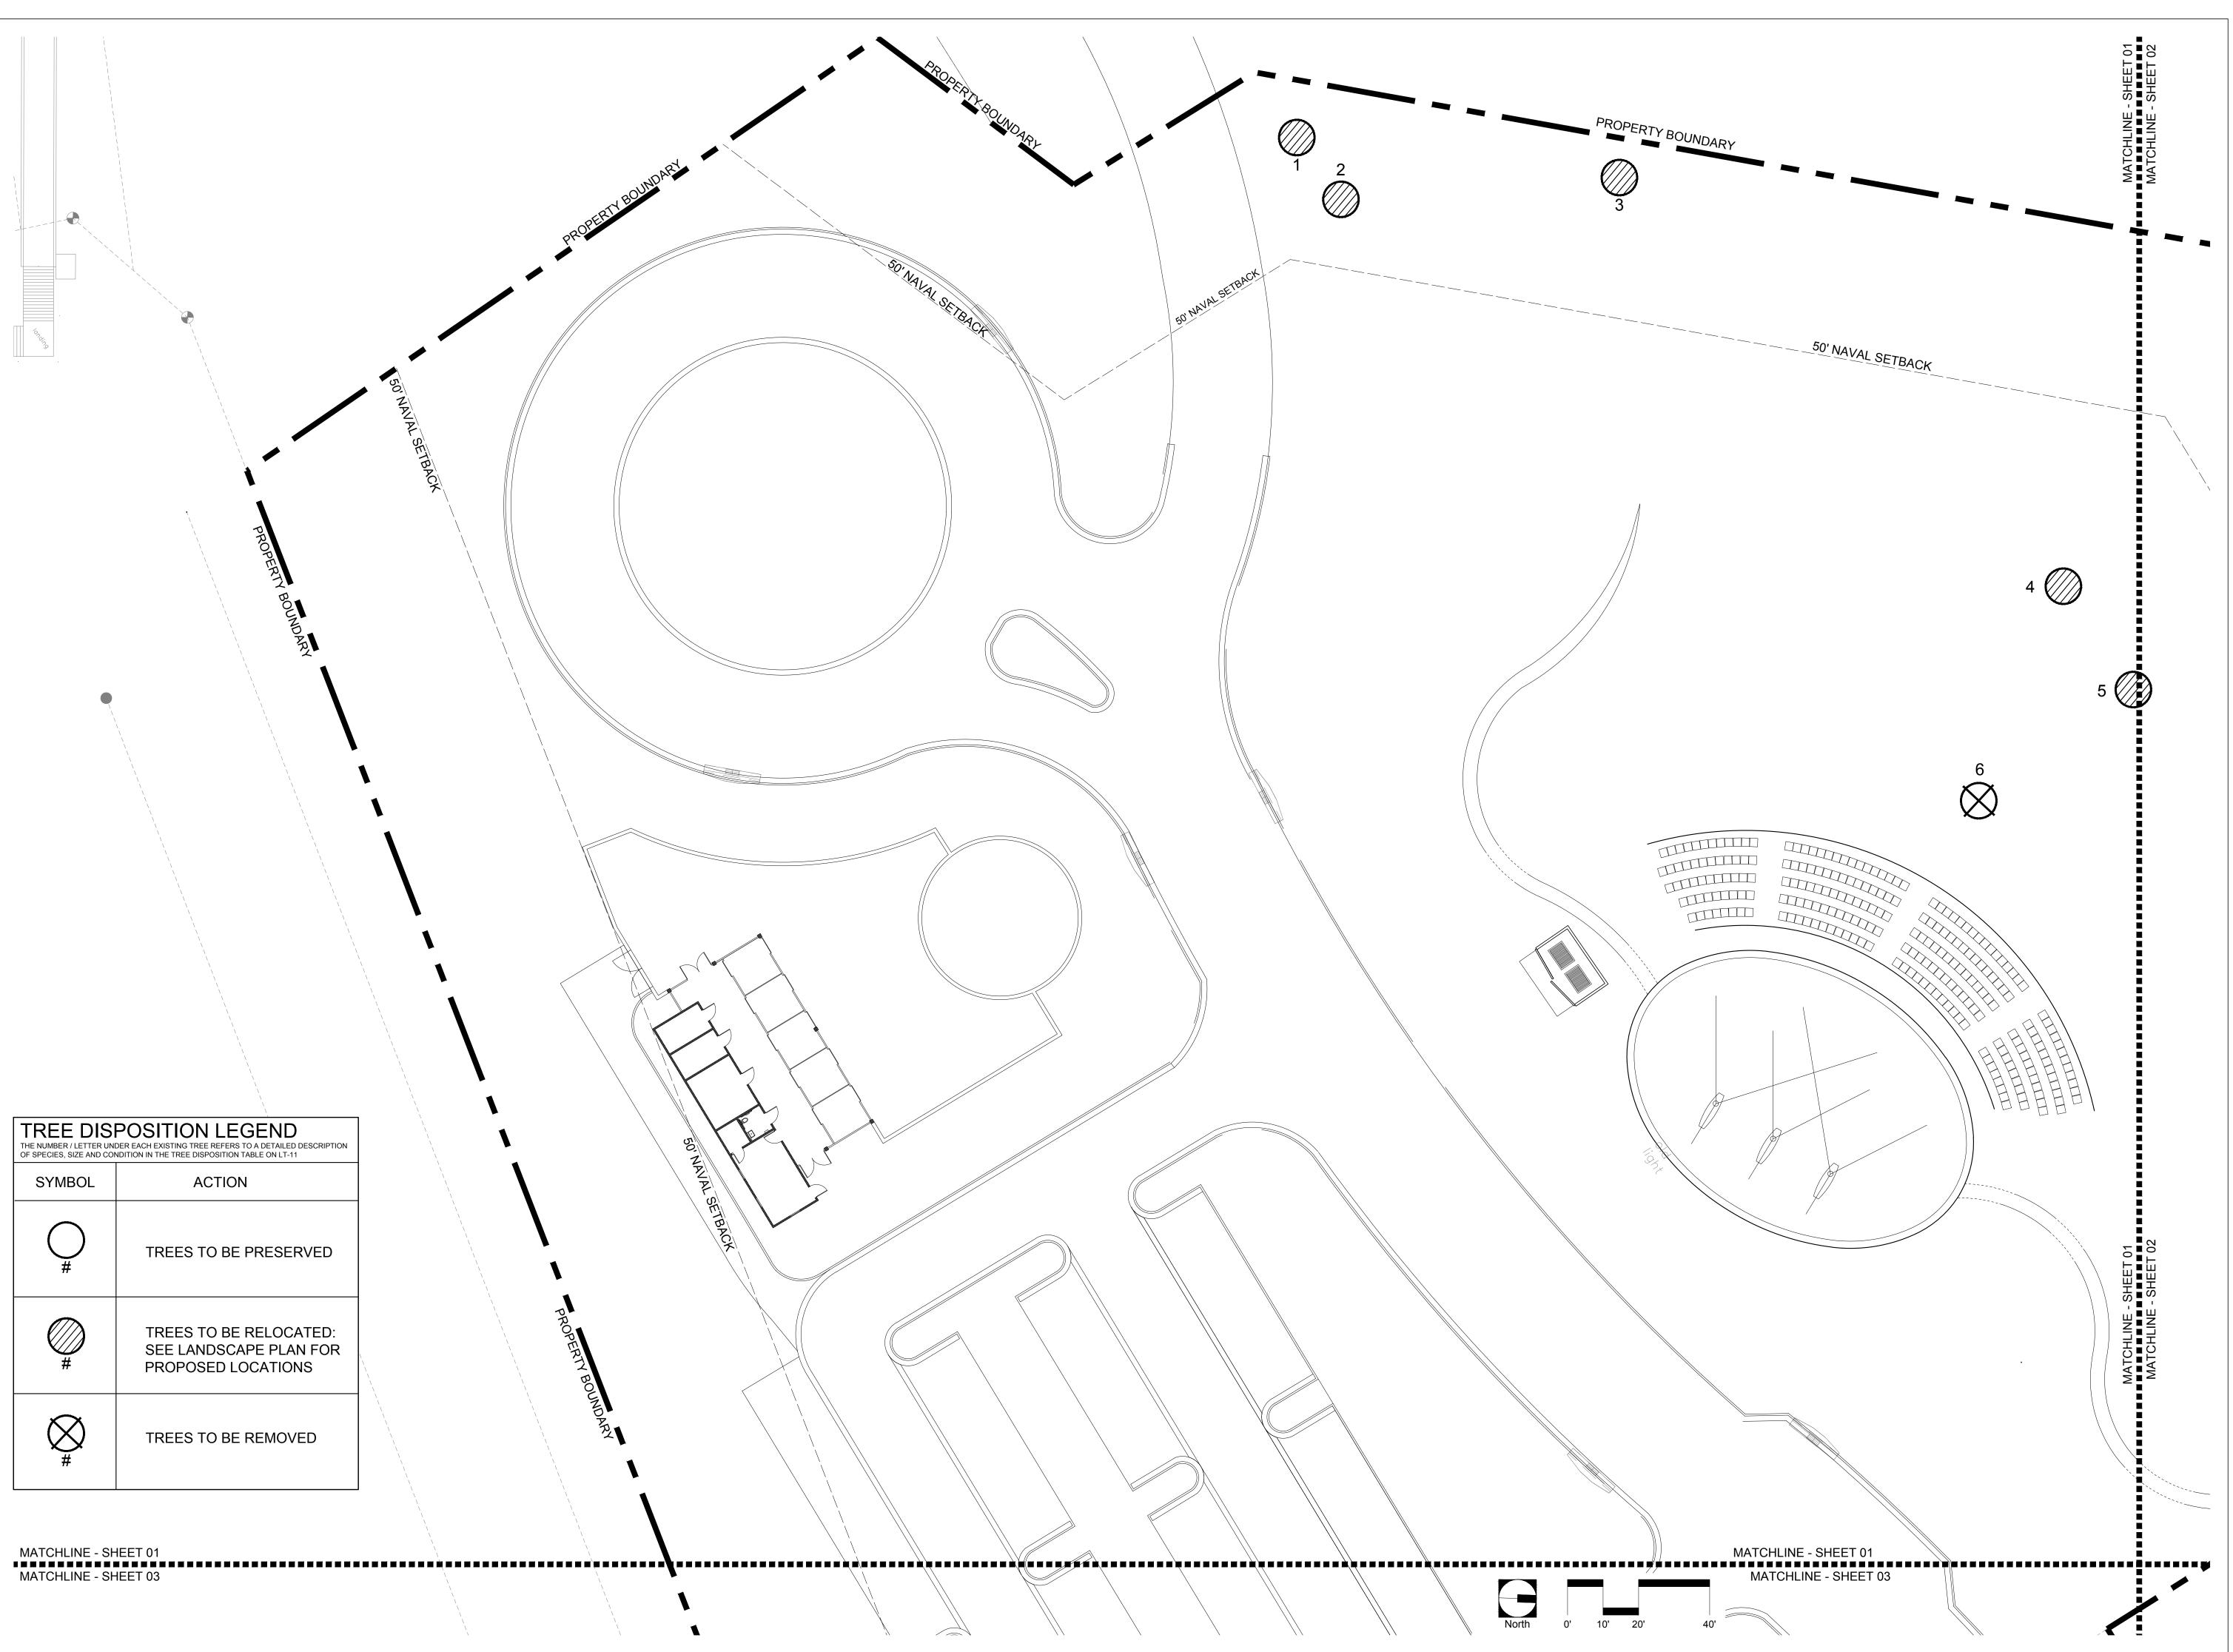

SHEET NO.

| #<br>1     | BOTANICAL NAME Cocos nucifera         | COCONUT PALM                    | SIZE 15' OVERALL HEIGHT                  | CONDITION<br>GOOD    | Disposition<br>RELOCATE | Sheet<br>01 |
|------------|---------------------------------------|---------------------------------|------------------------------------------|----------------------|-------------------------|-------------|
| 2          | Cocos nucifera                        | COCONUT PALM                    | 15' OVERALL HEIGHT                       | GOOD                 | RELOCATE                | 01          |
| 3          | Cocos nucifera                        | COCONUT PALM                    | 15' OVERALL HEIGHT                       | GOOD                 | RELOCATE                | 01          |
| 4          | Bursera simaruba                      | GUMBO LIMBO                     | 15' x 15'; 10" CAL                       | GOOD                 | RELOCATE                | 01          |
| 5          | Bursera simaruba                      | GUMBO LIMBO                     | 15' x 12'; 8" CAL                        | GOOD                 | RELOCATE                | 01          |
| 6          | Hyophorbe lagenicaulis                | BOTTLE PALM                     | 5' OVERALL HEIGHT                        | POOR                 | REMOVE                  | 01          |
| 7          | Phoenix reclinata                     | DATE PALM                       | 10' CLUSTER                              | INVASIVE SPECIES     | REMOVE                  | 09          |
| 8          | Casuarina spp.                        | AUSTRAILIAN PINE                | 10' CLUSTER                              | INVASIVE SPECIES     | REMOVE                  | 03          |
| 9          | Phoenix reclinata                     | DATE PALM                       | 10' CLUSTER                              | INVASIVE SPECIES     | REMOVE                  | 03          |
| 10         | Swietenia mahagoni                    | MAHOGANY                        | 30' x 30'; 30" CAL                       | GOOD                 | PRESERVE                | 03          |
| 11<br>12   | Swietenia mahagoni                    | MAHOGANY<br>SABAL PALM          | 20' x 20'; 18" CAL<br>24' QVERALL HEIGHT | GOOD<br>GOOD         | RELOCATE<br>RELOCATE    | 03          |
| 13         | Sabal palmetto Cocos nucifera         | COCONUT PALM                    | 20' OVERALL HEIGHT                       | GOOD                 | RELOCATE                | 03          |
| 14         | Cocos nachera                         | COCONOT FALIN                   | 20 OVERALL HEIGHT                        | GOOD                 | RELOCATE                | - 03        |
| 15         | Ficus aurea                           | STRAGLER FIG                    | 20' x 30'; 20" CAL                       | POOR                 | REMOVE                  | 04          |
| 16         | Sabal palmetto                        | SABAL PALM                      | 25' OVERALL HEIGHT                       | GOOD                 | RELOCATE                | 04          |
| 17A        | Cocos nucifera                        | COCONUT PALM                    | 20' OVERALL HEIGHT                       | GOOD                 | RELOCATE                | 09          |
| 17B        | Cocos nucifera                        | COCONUT PALM                    | 20' OVERALL HEIGHT                       | GOOD                 | RELOCATE                | 09          |
| 18         | Cocos nucifera                        | COCONUT PALM                    | 12' OVERALL HEIGHT                       | GOOD                 | RELOCATE                | 05          |
| 19         | Cocos nucifera                        | COCONUT PALM                    | 10' OVERALL HEIGHT                       | GOOD                 | RELOCATE                | 05          |
| 20         | Cocos nucifera                        | COCONUT PALM                    | 10' OVERALL HEIGHT                       | GOOD                 | RELOCATE                | 05          |
| 21         | Cocos nucifera                        | COCONUT PALM                    | 10' ÖVERALL HEIĞHT                       | GOOD                 | RELOCATE                | 05          |
| 22         | Cocos nucifera                        | COCONUT PALM                    | 10' OVERALL HEIGHT                       | GOOD                 | RELOCATE                | 05          |
| 23         | Washingtonia robusta                  | WASHINGTON PALM                 | 24' OVERALL HEIGHT                       | INVASIVE SPECIES     | REMOVE                  | 06          |
| 24         | Outstants weeks week                  | MALICOCALIS                     | AAL AAL 4AL A AL                         | 0000                 | DEL AAATT               |             |
| 25         | Swietenia mahagoni                    | MAHOGANY                        | 20' x 20'; 12" CAL                       | GOOD                 | RELOCATE                | 08          |
| 26<br>27   | Cocos nucifera                        | COCONUT PALM                    | 15' OVERALL HEIGHT                       | GOOD<br>GOOD         | RELOCATE                | 08          |
| 28         | Cocos nucifera                        | COCONUT PALM                    | 20' OVERALL HEIGHT                       | GOOD                 | RELOCATE                | 80          |
| 29         | Casuarina spp.                        | AUSTRAILIAN PINE                | 40' x 40'; 24" CAL                       | INVASIVE SPECIES     | REMOVE                  | 08          |
| 30         | Cocos nucifera                        | COCONUT PALM                    | 25' OVERALL HEIGHT                       | GOOD                 | RELOCATE                | 08          |
| 31         | Bucida buceras                        | BLACK OLIVE                     | 12" CAL                                  | NUISANCE             | REMOVE                  | 09          |
| 32         | Coccoloba uvifera                     | SEAGRAPE                        | 20' x 20'; 36" CLUMP                     | GOOD                 | RELOCATE                | 09          |
| 33         | Bursera simaruba                      | GUMBO LIMBO                     | 15' x 15'; 12" CAL                       | GOOD                 | RELOCATE                | 09          |
| 34         | Cocarpus erectus                      | BUTTONWOOD                      | 3' X 2' SHRUB                            | GOOD - NOT REGULATED | RELOCATE                | 08          |
| 35         | Cocarpus erectus                      | BUTTONWOOD                      | 3' X 2' SHRUB                            | GOOD - NOT REGULATED | RELOCATE                | 80          |
| 36         | Bursera simaruba                      | GUMBO LIMBO                     | 20' x 20'; 18" CAL                       | GOOD                 | RELOCATE                | 09          |
| 37         | Cocos nucifera                        | COCONUT PALM                    | 20' ÖVERALL HEIĞHT                       | GOOD                 | RELOCATE                | 09          |
| 38         | Coccoloba uvifera                     | SEAGRAPE                        | 25' x 35'; 36" CLUMP                     | GOOD                 | PRESERVE                | 09          |
| 39         | Albizia lebbeck                       | WOMAN'S TONGUE                  | 30' x 30'; 24" CAL                       | GOOD                 | PRESERVE                | 09          |
| 40         | Phoenix dactylifera 'medjool'         | MEDJOOL DATE PALM               | 40' x 40'; 15" CLUMP                     | GOOD                 | PRESERVE                | 10          |
| 41         | Ficus aurea                           | STRAGLER FIG                    | 40' x 40'; 15" CLUMP                     | GOOD                 | PRESERVE                | 10          |
| 42         | Bursera simaruba                      | GUMBO LIMBO                     | 20' x 15'; 18" CAL                       | GOOD                 | RELOCATE                | 10          |
| 43         | Bursera simaruba                      | GUMBO LIMBO<br>GUMBO LIMBO      | 15' x 15'; 12" CAL                       | GOOD<br>GOOD         | RELOCATE<br>RELOCATE    | 10<br>10    |
| 44<br>45   | Bursera simaruba<br>Guapira discolor  | BLOLLY                          | 15' x 15'; 16" CAL<br>15' x 15'; 8" CAL  | POOR                 | RELOCATE                | 10          |
| 46         | Bursera simaruba                      | GUMBO LIMBO                     | 18' x 18'; 14" CAL                       | GOOD                 | RELOCATE                | 10          |
| 46A        | Bursera simaruba                      | GUMBO LIMBO                     | 2" DBH                                   | GOOD                 | RELOCATE                | 10          |
| 46B        | Bursera simaruba                      | GUMBO LIMBO                     | 2" DBH                                   | GOOD                 | RELOCATE                | 10          |
| 46C        | Bursera simaruba                      | GUMBO LIMBO                     | 2" DBH                                   | GOOD                 | RELOCATE                | 10          |
| 46D        | Bursera simaruba                      | GUMBO LIMBO                     | 2" DBH                                   | GOOD                 | RELOCATE                | 10          |
| 46E        | Bursera simaruba                      | GUMBO LIMBO                     | 2" DBH                                   | GOOD                 | RELOCATE                | 10          |
| 46F        | Bursera simaruba                      | GUMBO LIMBO                     | 2" DBH                                   | GOOD                 | RELOCATE                | 10          |
| 47         | Washingtonia robusta                  | WASHINGTON PALM                 | 30' OVERALL HEIGHT                       | INVASIVE SPECIES     | REMOVE                  | 10          |
| 48         | Ficus aurea                           | STRAGLER FIG                    | 15' x 15'; 18" CLUMP                     | POOR                 | REMOVE                  | 10          |
| 49         | Cocos nucifera                        | COCONUT PALM                    | 35' OVERALL HEIGHT                       | GOOD                 | RELOCATE                | 10          |
| 50         | Washingtonia robusta                  | WASHINGTON PALM                 | 25' OVERALL HEIGHT                       | INVASIVE SPECIES     | REMOVE                  | 10          |
| 51         | Washingtonia robusta                  | WASHINGTON PALM                 | 25' OVERALL HEIGHT                       | INVASIVE SPECIES     | REMOVE                  | 10          |
| 52         | Washingtonia robusta                  | WASHINGTON PALM                 | 25' OVERALL HEIGHT                       | INVASIVE SPECIES     | REMOVE                  | 10          |
| 53         | Bursera simaruba                      | GUMBO LIMBO                     | 20' x 20'; DBL 12" CAL                   | GOOD                 | RELOCATE                | 10          |
| 54         | Washingtonia robusta Thrinax morrisii | WASHINGTON PALM                 | 25' OVERALL HEIGHT                       | INVASIVE SPECIES     | REMOVE                  | 10          |
| 54A<br>54B | Thrinax morrisii                      | KEY THATCH PALM KEY THATCH PALM | 6' OVERALL HEIGHT<br>6' OVERALL HEIGHT   | GOOD<br>GOOD         | RELOCATE<br>RELOCATE    | 10<br>10    |
| 55<br>55   | Ficus aurea                           | STRAGLER FIG                    | 18' X 10'                                | POOR                 | REMOVE                  | 05          |
| 56         | Bursera simaruba                      | GUMBO LIMBO                     | 2" DBH                                   | POOR                 | REMOVE                  | 09          |
| 57         | Sabal palmetto                        | SABAL PALM                      |                                          | GOOD                 | RELOCATE                | 09          |
| 57A        | Cordia sebestena                      | GEIGER-TREE                     | <br>4" DBH                               | POOR                 | REMOVE                  | 09          |
| 58         | Bursera simaruba                      | GUMBO LIMBO                     | 4" DBH                                   | GOOD                 | RELOCATE                | 09          |
| 59         | Bursera simaruba                      | GUMBO LIMBO                     | 3" DBH                                   | GOOD                 | RELOCATE                | 09          |
| 60         | Sabal palmetto                        | SABAL PALM                      | 12"                                      | GOOD                 | RELOCATE                | 09          |
|            | Cocarpus erectus                      | BUTTONWOOD                      | 3' X 2' \$HRUB                           | GOOD - NOT REGULATED | RELOCATE                | 08          |
| 61         |                                       |                                 |                                          |                      |                         |             |