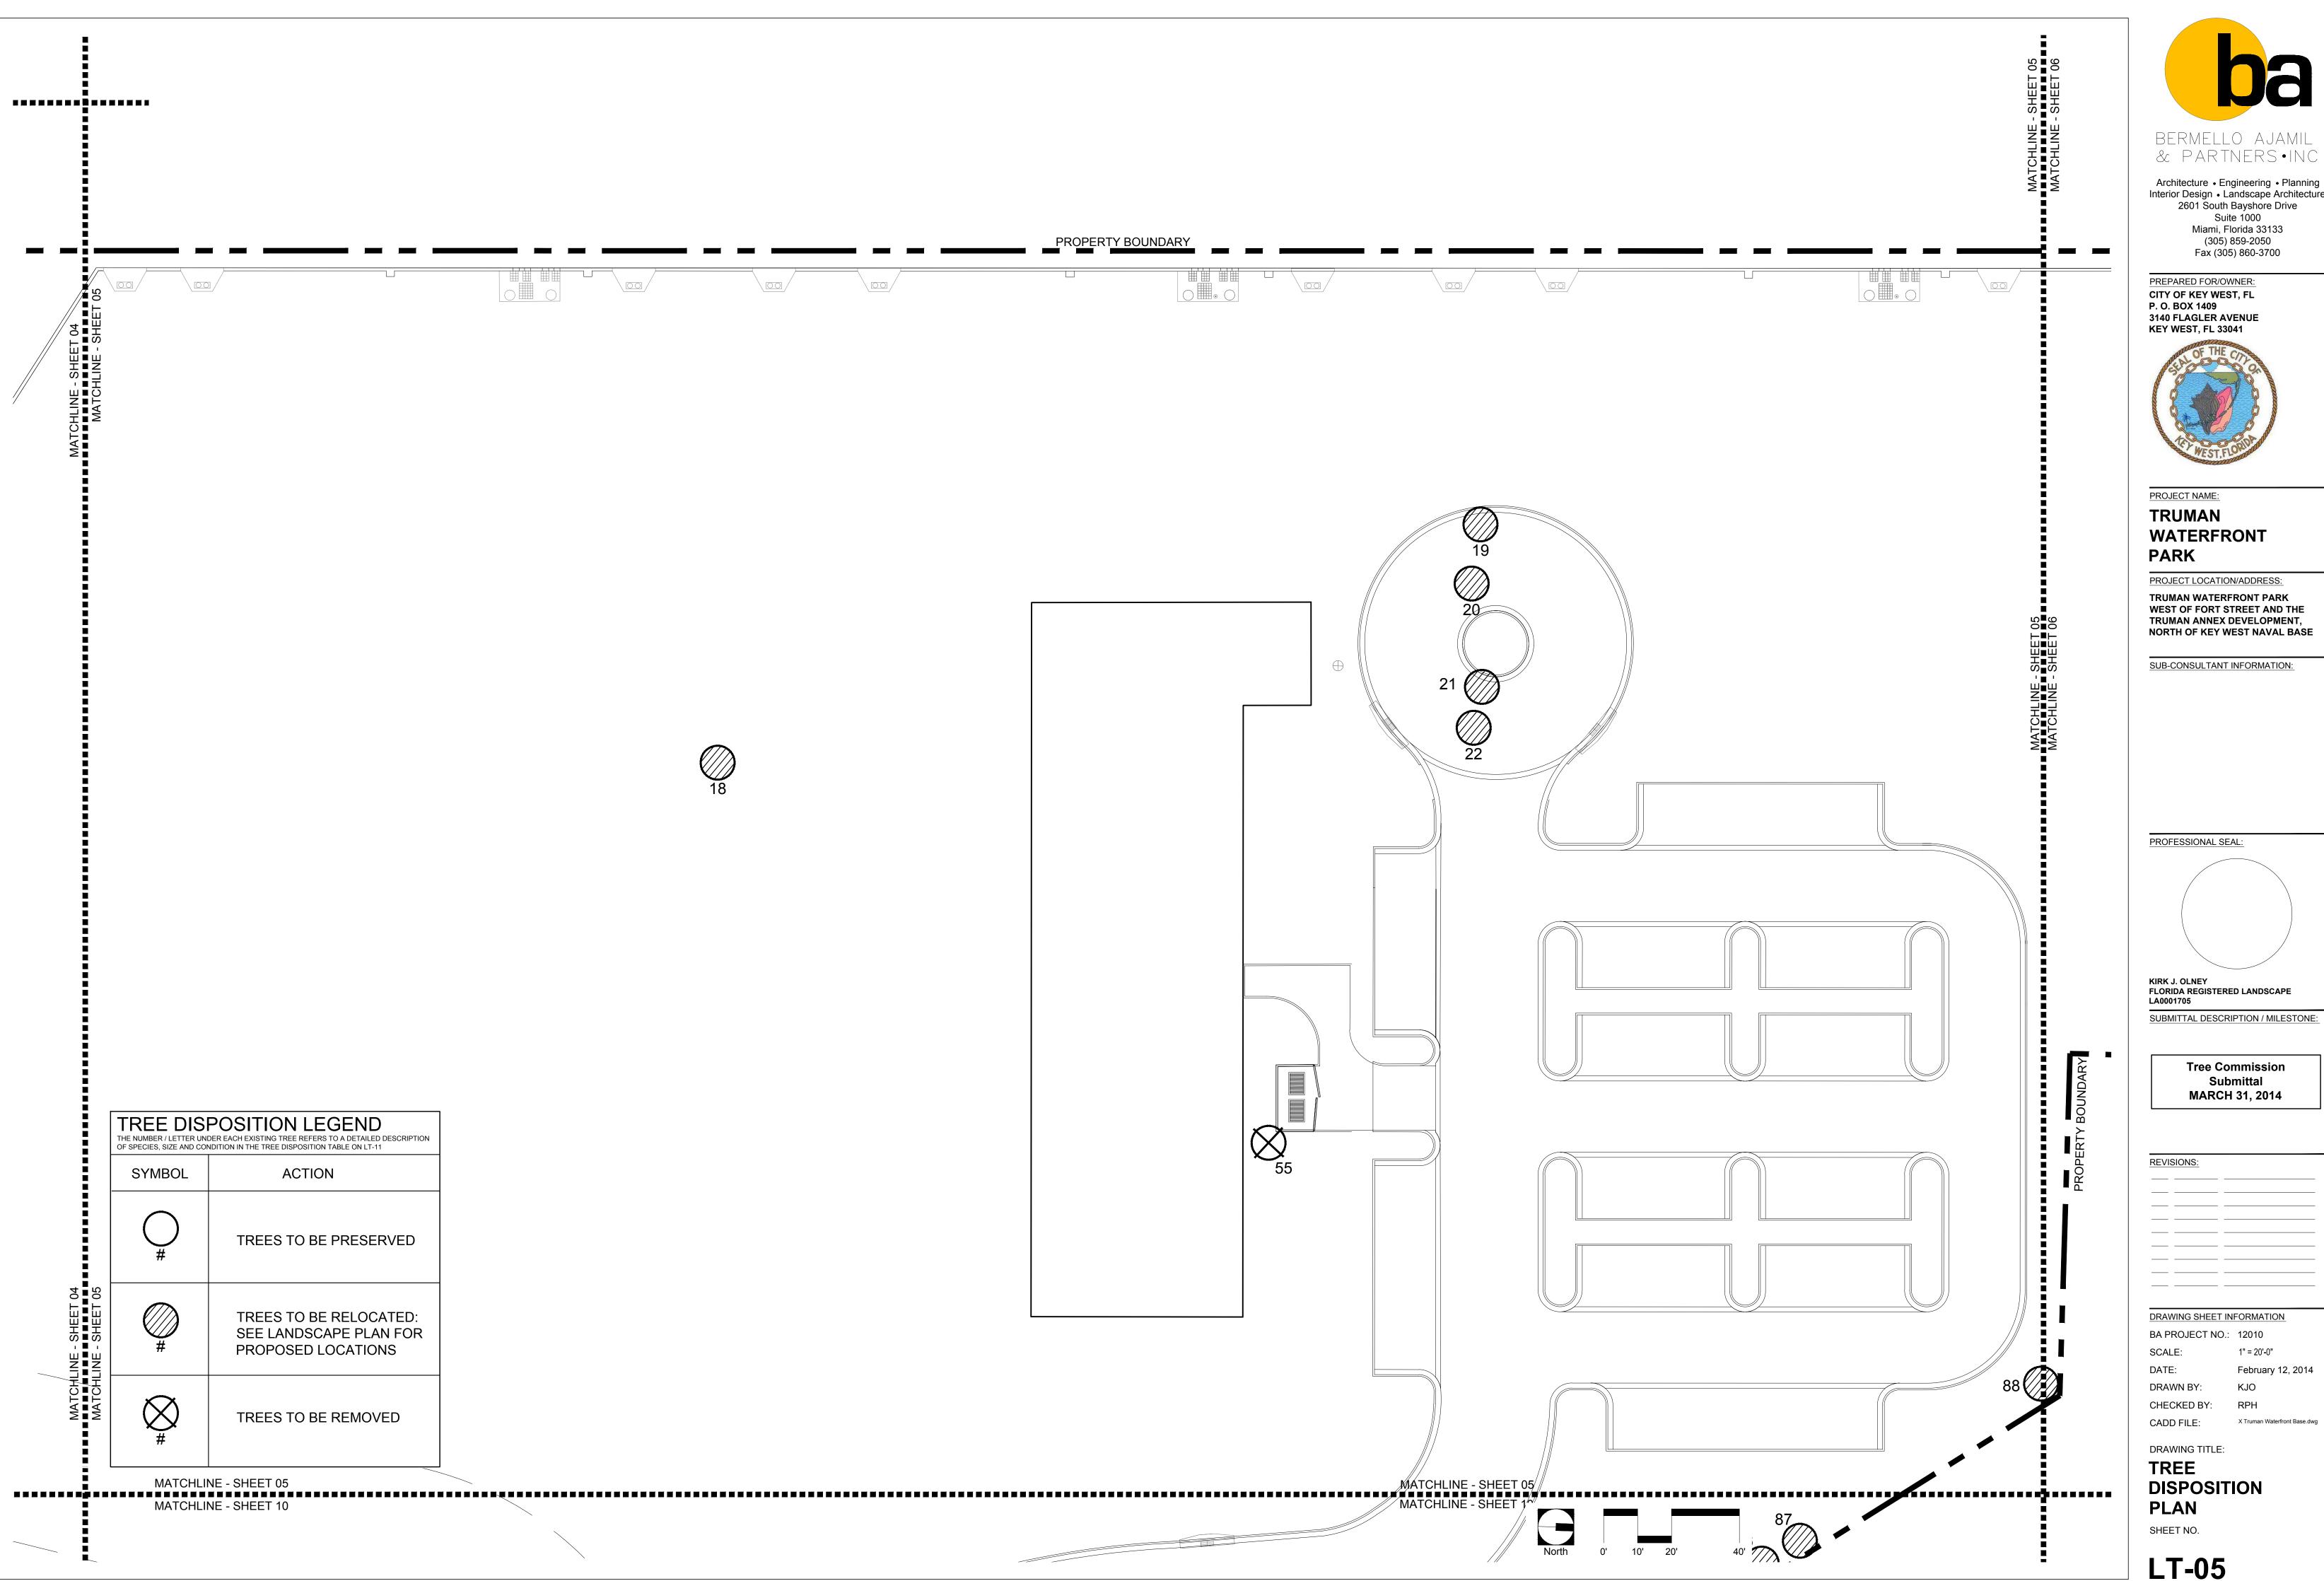

SHEET NO.

| #<br>1     | BOTANICAL NAME Cocos nucifera         | COCONUT PALM                    | SIZE 15' OVERALL HEIGHT                  | CONDITION<br>GOOD    | Disposition<br>RELOCATE | Sheet<br>01 |
|------------|---------------------------------------|---------------------------------|------------------------------------------|----------------------|-------------------------|-------------|
| 2          | Cocos nucifera                        | COCONUT PALM                    | 15' OVERALL HEIGHT                       | GOOD                 | RELOCATE                | 01          |
| 3          | Cocos nucifera                        | COCONUT PALM                    | 15' OVERALL HEIGHT                       | GOOD                 | RELOCATE                | 01          |
| 4          | Bursera simaruba                      | GUMBO LIMBO                     | 15' x 15'; 10" CAL                       | GOOD                 | RELOCATE                | 01          |
| 5          | Bursera simaruba                      | GUMBO LIMBO                     | 15' x 12'; 8" CAL                        | GOOD                 | RELOCATE                | 01          |
| 6          | Hyophorbe lagenicaulis                | BOTTLE PALM                     | 5' OVERALL HEIGHT                        | POOR                 | REMOVE                  | 01          |
| 7          | Phoenix reclinata                     | DATE PALM                       | 10' CLUSTER                              | INVASIVE SPECIES     | REMOVE                  | 09          |
| 8          | Casuarina spp.                        | AUSTRAILIAN PINE                | 10' CLUSTER                              | INVASIVE SPECIES     | REMOVE                  | 03          |
| 9          | Phoenix reclinata                     | DATE PALM                       | 10' CLUSTER                              | INVASIVE SPECIES     | REMOVE                  | 03          |
| 10         | Swietenia mahagoni                    | MAHOGANY                        | 30' x 30'; 30" CAL                       | GOOD                 | PRESERVE                | 03          |
| 11<br>12   | Swietenia mahagoni                    | MAHOGANY<br>SABAL PALM          | 20' x 20'; 18" CAL<br>24' QVERALL HEIGHT | GOOD<br>GOOD         | RELOCATE<br>RELOCATE    | 03          |
| 13         | Sabal palmetto Cocos nucifera         | COCONUT PALM                    | 20' OVERALL HEIGHT                       | GOOD                 | RELOCATE                | 03          |
| 14         | Cocos nachera                         | COCONOT FALIN                   | 20 OVERALL HEIGHT                        | GOOD                 | RELOCATE                | - 03        |
| 15         | Ficus aurea                           | STRAGLER FIG                    | 20' x 30'; 20" CAL                       | POOR                 | REMOVE                  | 04          |
| 16         | Sabal palmetto                        | SABAL PALM                      | 25' OVERALL HEIGHT                       | GOOD                 | RELOCATE                | 04          |
| 17A        | Cocos nucifera                        | COCONUT PALM                    | 20' OVERALL HEIGHT                       | GOOD                 | RELOCATE                | 09          |
| 17B        | Cocos nucifera                        | COCONUT PALM                    | 20' OVERALL HEIGHT                       | GOOD                 | RELOCATE                | 09          |
| 18         | Cocos nucifera                        | COCONUT PALM                    | 12' OVERALL HEIGHT                       | GOOD                 | RELOCATE                | 05          |
| 19         | Cocos nucifera                        | COCONUT PALM                    | 10' OVERALL HEIGHT                       | GOOD                 | RELOCATE                | 05          |
| 20         | Cocos nucifera                        | COCONUT PALM                    | 10' OVERALL HEIGHT                       | GOOD                 | RELOCATE                | 05          |
| 21         | Cocos nucifera                        | COCONUT PALM                    | 10' ÖVERALL HEIĞHT                       | GOOD                 | RELOCATE                | 05          |
| 22         | Cocos nucifera                        | COCONUT PALM                    | 10' OVERALL HEIGHT                       | GOOD                 | RELOCATE                | 05          |
| 23         | Washingtonia robusta                  | WASHINGTON PALM                 | 24' OVERALL HEIGHT                       | INVASIVE SPECIES     | REMOVE                  | 06          |
| 24         | Outstants weeks week                  | MALICOCALIS                     | AAL AAL 4AL A AL                         | 0000                 | DEL AAATT               |             |
| 25         | Swietenia mahagoni                    | MAHOGANY                        | 20' x 20'; 12" CAL                       | GOOD                 | RELOCATE                | 08          |
| 26<br>27   | Cocos nucifera                        | COCONUT PALM                    | 15' OVERALL HEIGHT                       | GOOD<br>GOOD         | RELOCATE                | 08          |
| 28         | Cocos nucifera                        | COCONUT PALM                    | 20' OVERALL HEIGHT                       | GOOD                 | RELOCATE                | 80          |
| 29         | Casuarina spp.                        | AUSTRAILIAN PINE                | 40' x 40'; 24" CAL                       | INVASIVE SPECIES     | REMOVE                  | 08          |
| 30         | Cocos nucifera                        | COCONUT PALM                    | 25' OVERALL HEIGHT                       | GOOD                 | RELOCATE                | 08          |
| 31         | Bucida buceras                        | BLACK OLIVE                     | 12" CAL                                  | NUISANCE             | REMOVE                  | 09          |
| 32         | Coccoloba uvifera                     | SEAGRAPE                        | 20' x 20'; 36" CLUMP                     | GOOD                 | RELOCATE                | 09          |
| 33         | Bursera simaruba                      | GUMBO LIMBO                     | 15' x 15'; 12" CAL                       | GOOD                 | RELOCATE                | 09          |
| 34         | Cocarpus erectus                      | BUTTONWOOD                      | 3' X 2' SHRUB                            | GOOD - NOT REGULATED | RELOCATE                | 08          |
| 35         | Cocarpus erectus                      | BUTTONWOOD                      | 3' X 2' SHRUB                            | GOOD - NOT REGULATED | RELOCATE                | 80          |
| 36         | Bursera simaruba                      | GUMBO LIMBO                     | 20' x 20'; 18" CAL                       | GOOD                 | RELOCATE                | 09          |
| 37         | Cocos nucifera                        | COCONUT PALM                    | 20' ÖVERALL HEIĞHT                       | GOOD                 | RELOCATE                | 09          |
| 38         | Coccoloba uvifera                     | SEAGRAPE                        | 25' x 35'; 36" CLUMP                     | GOOD                 | PRESERVE                | 09          |
| 39         | Albizia lebbeck                       | WOMAN'S TONGUE                  | 30' x 30'; 24" CAL                       | GOOD                 | PRESERVE                | 09          |
| 40         | Phoenix dactylifera 'medjool'         | MEDJOOL DATE PALM               | 40' x 40'; 15" CLUMP                     | GOOD                 | PRESERVE                | 10          |
| 41         | Ficus aurea                           | STRAGLER FIG                    | 40' x 40'; 15" CLUMP                     | GOOD                 | PRESERVE                | 10          |
| 42         | Bursera simaruba                      | GUMBO LIMBO                     | 20' x 15'; 18" CAL                       | GOOD                 | RELOCATE                | 10          |
| 43         | Bursera simaruba                      | GUMBO LIMBO<br>GUMBO LIMBO      | 15' x 15'; 12" CAL                       | GOOD<br>GOOD         | RELOCATE<br>RELOCATE    | 10<br>10    |
| 44<br>45   | Bursera simaruba<br>Guapira discolor  | BLOLLY                          | 15' x 15'; 16" CAL<br>15' x 15'; 8" CAL  | POOR                 | RELOCATE                | 10          |
| 46         | Bursera simaruba                      | GUMBO LIMBO                     | 18' x 18'; 14" CAL                       | GOOD                 | RELOCATE                | 10          |
| 46A        | Bursera simaruba                      | GUMBO LIMBO                     | 2" DBH                                   | GOOD                 | RELOCATE                | 10          |
| 46B        | Bursera simaruba                      | GUMBO LIMBO                     | 2" DBH                                   | GOOD                 | RELOCATE                | 10          |
| 46C        | Bursera simaruba                      | GUMBO LIMBO                     | 2" DBH                                   | GOOD                 | RELOCATE                | 10          |
| 46D        | Bursera simaruba                      | GUMBO LIMBO                     | 2" DBH                                   | GOOD                 | RELOCATE                | 10          |
| 46E        | Bursera simaruba                      | GUMBO LIMBO                     | 2" DBH                                   | GOOD                 | RELOCATE                | 10          |
| 46F        | Bursera simaruba                      | GUMBO LIMBO                     | 2" DBH                                   | GOOD                 | RELOCATE                | 10          |
| 47         | Washingtonia robusta                  | WASHINGTON PALM                 | 30' OVERALL HEIGHT                       | INVASIVE SPECIES     | REMOVE                  | 10          |
| 48         | Ficus aurea                           | STRAGLER FIG                    | 15' x 15'; 18" CLUMP                     | POOR                 | REMOVE                  | 10          |
| 49         | Cocos nucifera                        | COCONUT PALM                    | 35' OVERALL HEIGHT                       | GOOD                 | RELOCATE                | 10          |
| 50         | Washingtonia robusta                  | WASHINGTON PALM                 | 25' OVERALL HEIGHT                       | INVASIVE SPECIES     | REMOVE                  | 10          |
| 51         | Washingtonia robusta                  | WASHINGTON PALM                 | 25' OVERALL HEIGHT                       | INVASIVE SPECIES     | REMOVE                  | 10          |
| 52         | Washingtonia robusta                  | WASHINGTON PALM                 | 25' OVERALL HEIGHT                       | INVASIVE SPECIES     | REMOVE                  | 10          |
| 53         | Bursera simaruba                      | GUMBO LIMBO                     | 20' x 20'; DBL 12" CAL                   | GOOD                 | RELOCATE                | 10          |
| 54         | Washingtonia robusta Thrinax morrisii | WASHINGTON PALM                 | 25' OVERALL HEIGHT                       | INVASIVE SPECIES     | REMOVE                  | 10          |
| 54A<br>54B | Thrinax morrisii                      | KEY THATCH PALM KEY THATCH PALM | 6' OVERALL HEIGHT<br>6' OVERALL HEIGHT   | GOOD<br>GOOD         | RELOCATE<br>RELOCATE    | 10<br>10    |
| 55<br>55   | Ficus aurea                           | STRAGLER FIG                    | 18' X 10'                                | POOR                 | REMOVE                  | 05          |
| 56         | Bursera simaruba                      | GUMBO LIMBO                     | 2" DBH                                   | POOR                 | REMOVE                  | 09          |
| 57         | Sabal palmetto                        | SABAL PALM                      |                                          | GOOD                 | RELOCATE                | 09          |
| 57A        | Cordia sebestena                      | GEIGER-TREE                     | <br>4" DBH                               | POOR                 | REMOVE                  | 09          |
| 58         | Bursera simaruba                      | GUMBO LIMBO                     | 4" DBH                                   | GOOD                 | RELOCATE                | 09          |
| 59         | Bursera simaruba                      | GUMBO LIMBO                     | 3" DBH                                   | GOOD                 | RELOCATE                | 09          |
| 60         | Sabal palmetto                        | SABAL PALM                      | 12"                                      | GOOD                 | RELOCATE                | 09          |
|            | Cocarpus erectus                      | BUTTONWOOD                      | 3' X 2' \$HRUB                           | GOOD - NOT REGULATED | RELOCATE                | 08          |
| 61         |                                       |                                 |                                          |                      |                         |             |