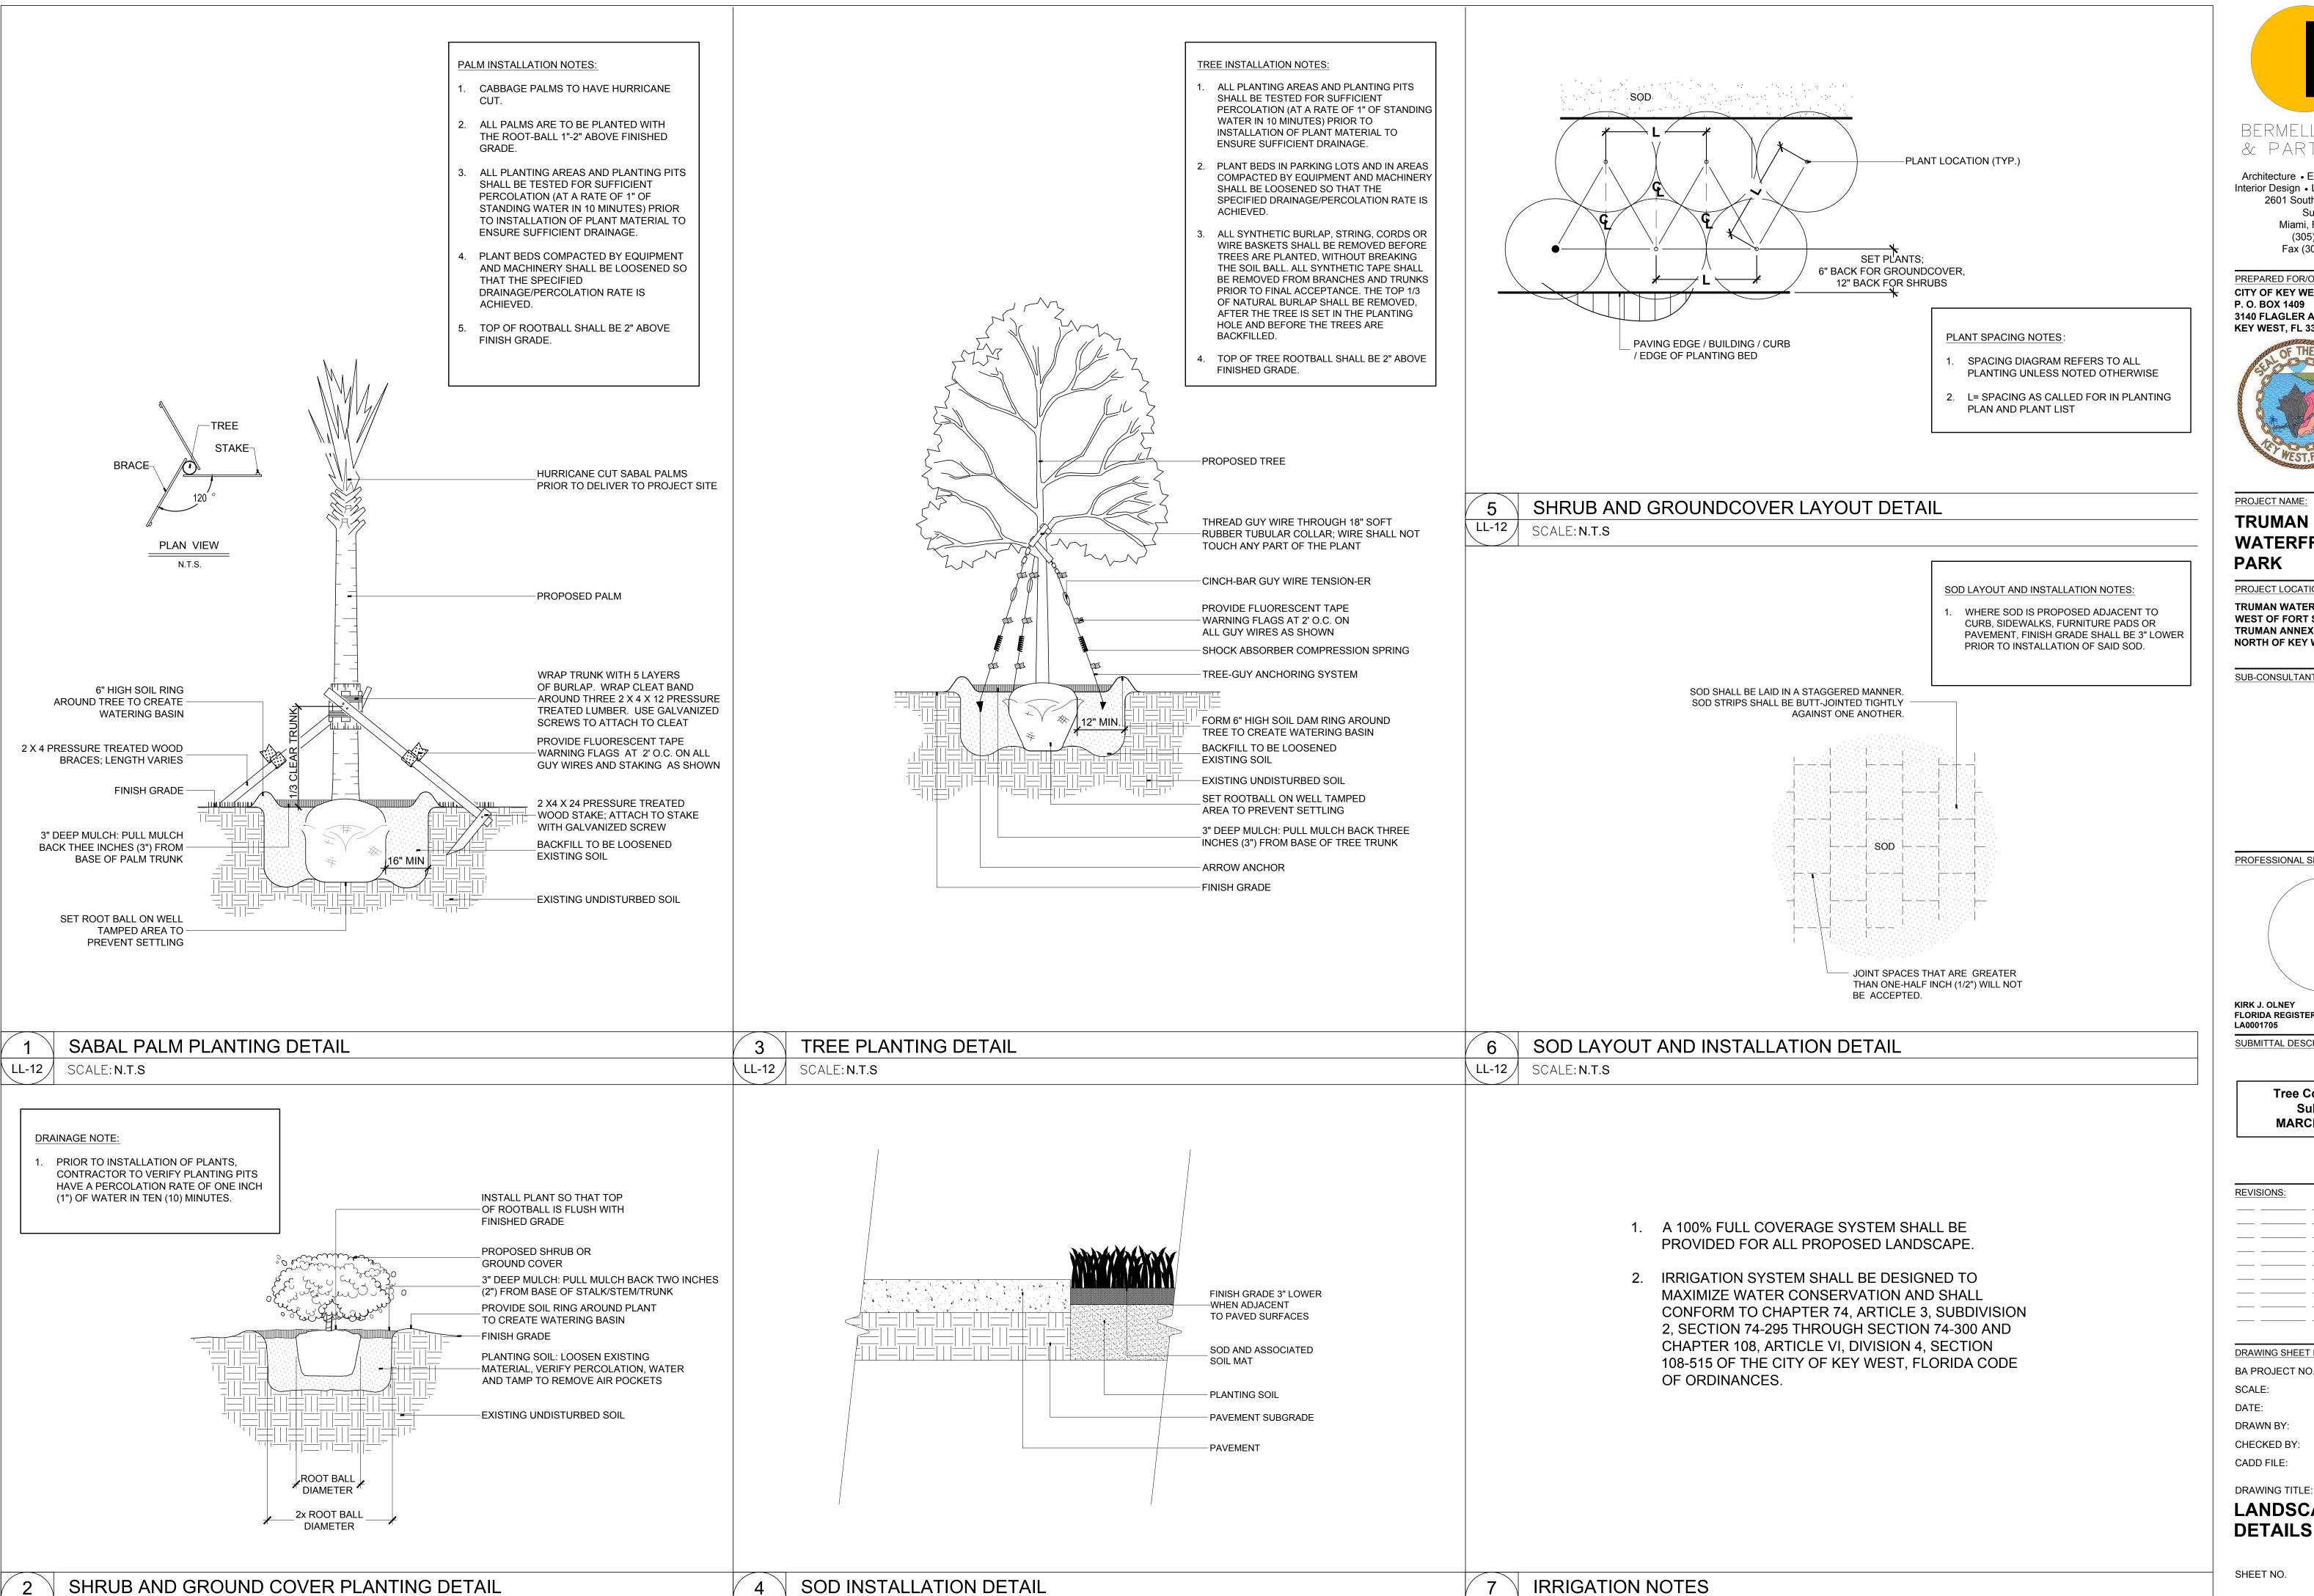

Architecture • Engineering • Planning
Interior Design • Landscape Architecture
2601 South Bayshore Drive
Suite 1000
Miami, Florida 33133
(305) 859-2050
Fax (305) 860-3700

PREPARED FOR/OWNER:
CITY OF KEY WEST, FL
P. O. BOX 1409
3140 FLAGLER AVENUE
KEY WEST, FL 33041

PROJECT NAME:

## TRUMAN WATERFRONT PARK

PROJECT LOCATION/ADDRESS:

TRUMAN WATERFRONT PARK
WEST OF FORT STREET AND THE
TRUMAN ANNEX DEVELOPMENT,
NORTH OF KEY WEST NAVAL BASE

SUB-CONSULTANT INFORMATION:

KIRK J. OLNEY FLORIDA REGISTERED LANDSCAPE LA0001705

SUBMITTAL DESCRIPTION / MILESTONE:

Tree Commission Submittal MARCH 31, 2014

| REVI | SIONS: |  |
|------|--------|--|
|      |        |  |
|      |        |  |
|      |        |  |
|      |        |  |
|      |        |  |
|      |        |  |
|      |        |  |
|      |        |  |
|      |        |  |

DRAWING SHEET INFORMATION
BA PROJECT NO.: 12010

BA PROJECT NO.: 12010

SCALE: 1" = 20'-0"

DATE: February

DATE: February 12, 2014
DRAWN BY: KJO
CHECKED BY: RPH

CHECKED BY: RPH
CADD FILE: X Truman Wat

DRAWING TITLE:

TREE

DISPOSITION PLAN

SHEET NO.

Architecture • Engineering • Planning
Interior Design • Landscape Architecture
2601 South Bayshore Drive
Suite 1000
Miami, Florida 33133
(305) 859-2050
Fax (305) 860-3700

PREPARED FOR/OWNER:
CITY OF KEY WEST, FL
P. O. BOX 1409
3140 FLAGLER AVENUE
KEY WEST, FL 33041