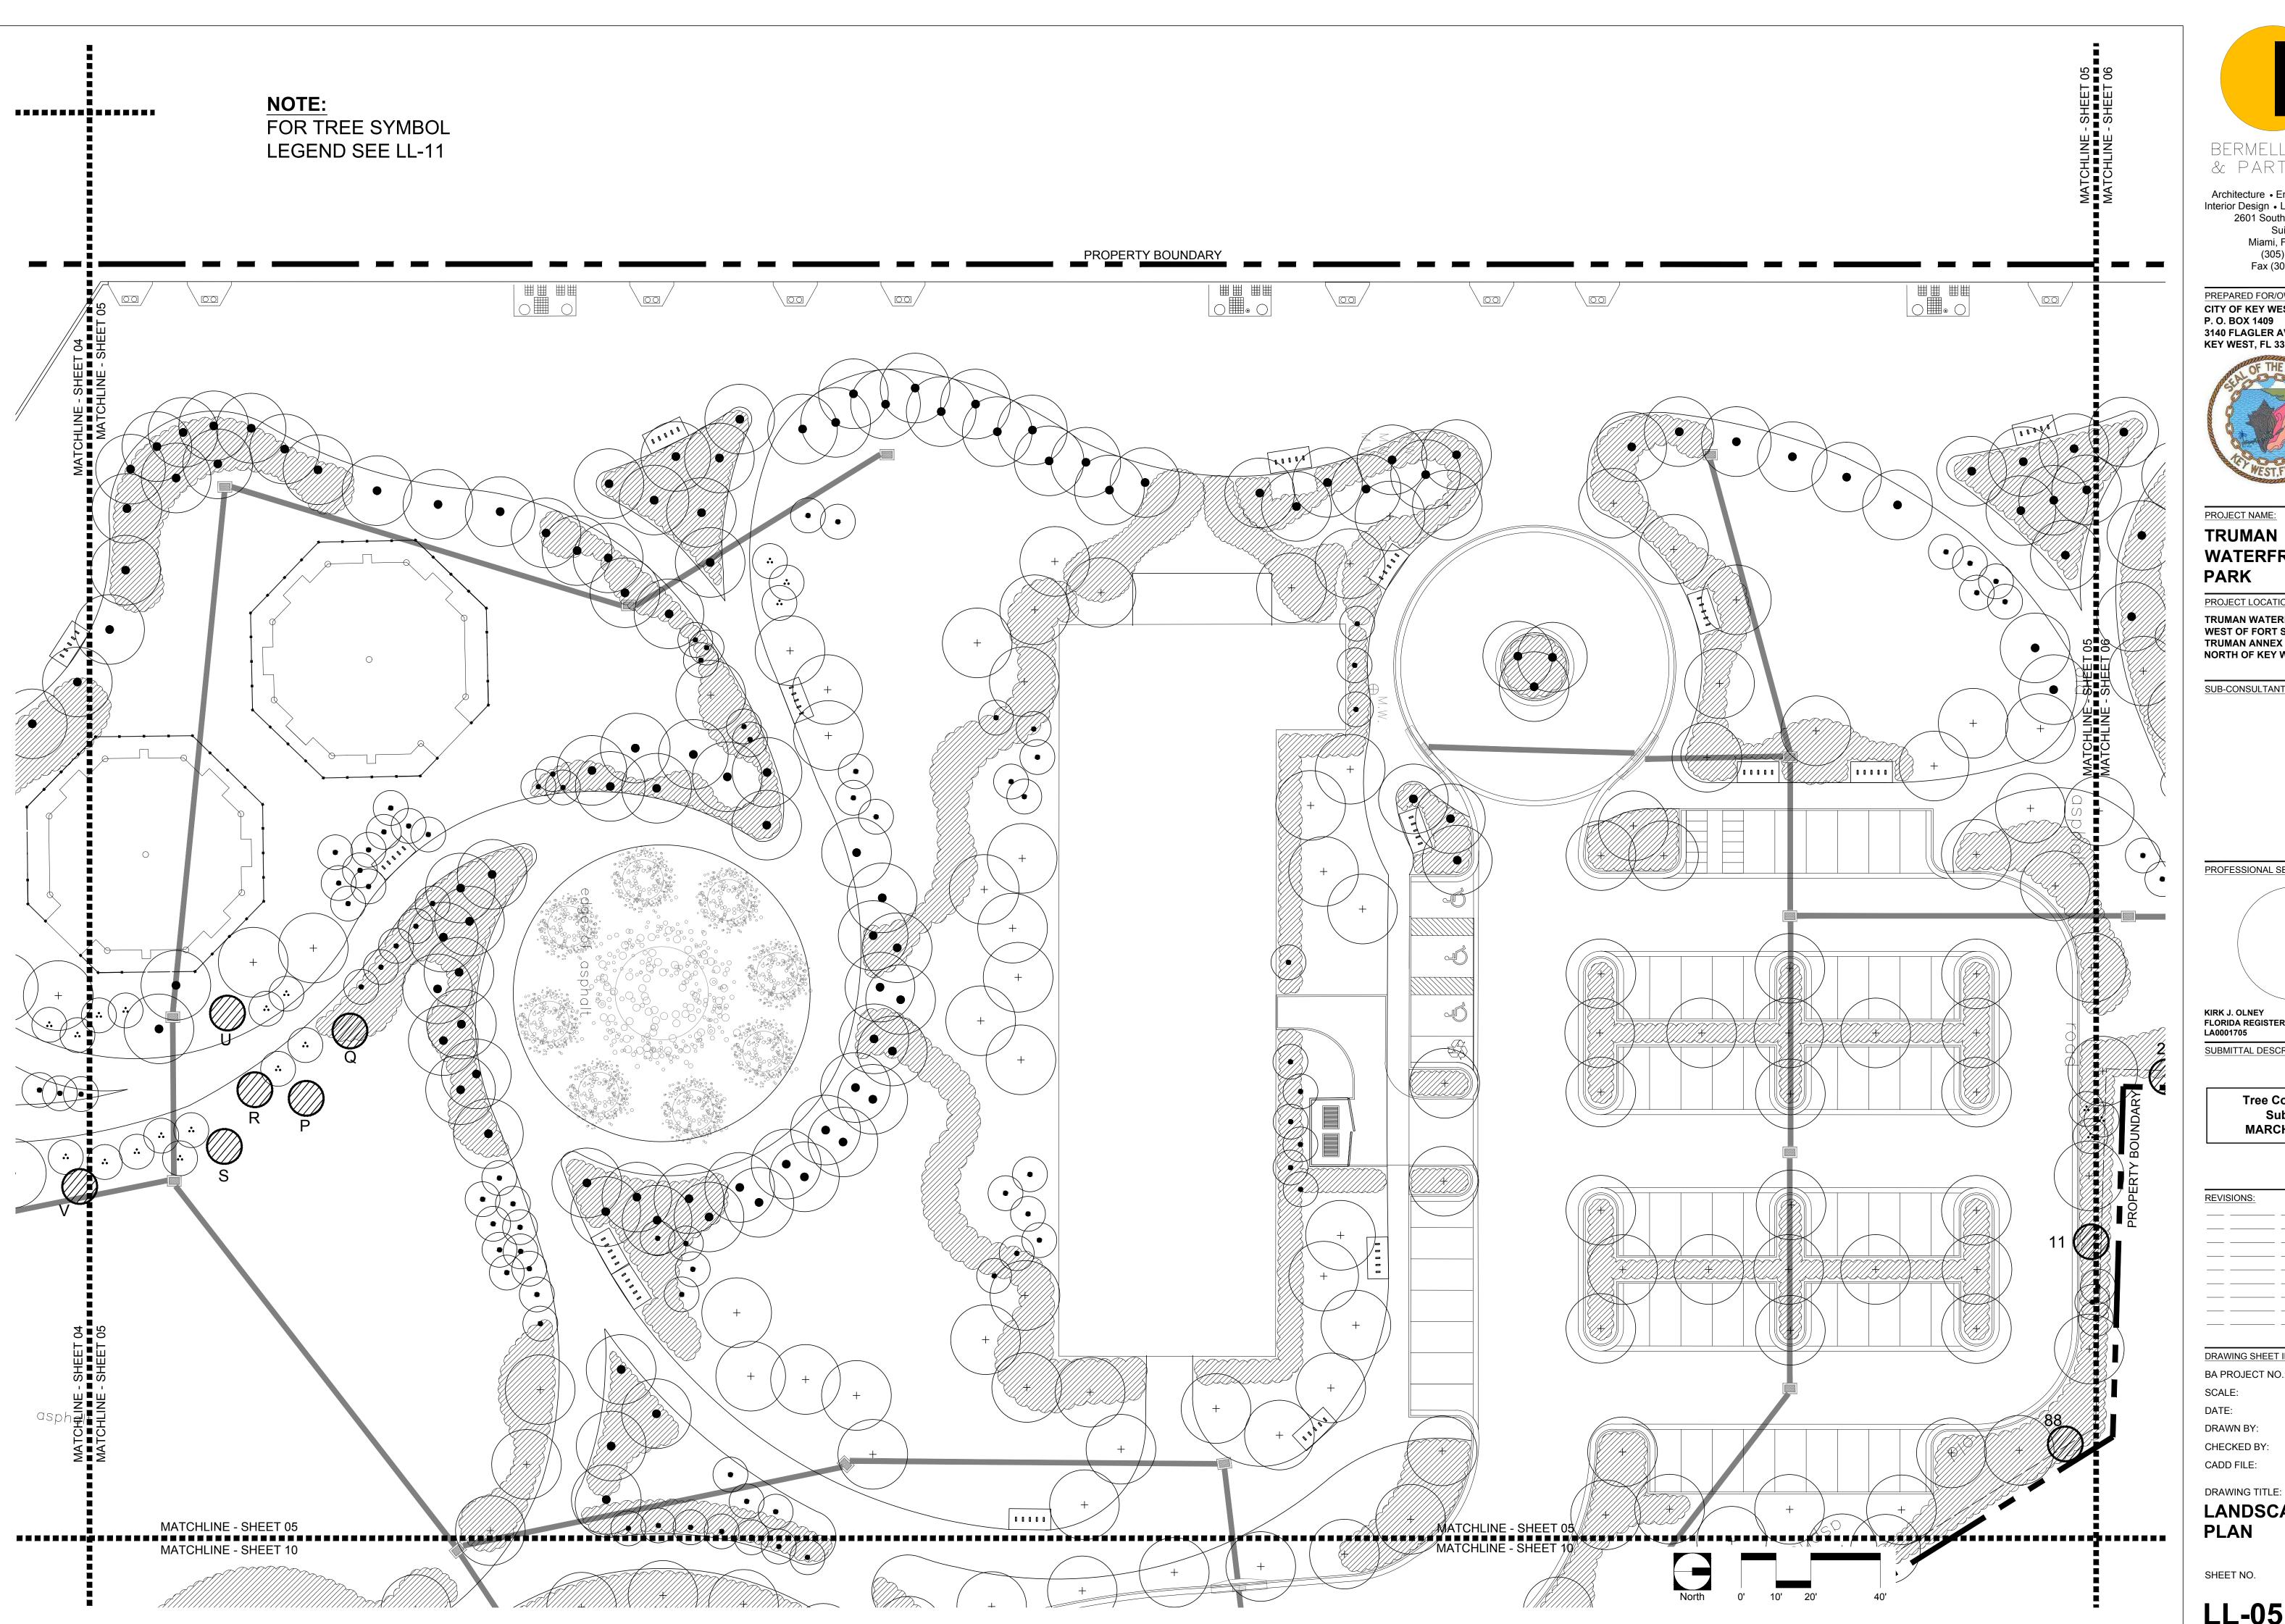

SHEET NO.

| #<br>1     | BOTANICAL NAME Cocos nucifera         | COCONUT PALM                    | SIZE 15' OVERALL HEIGHT                  | CONDITION<br>GOOD    | Disposition<br>RELOCATE | Sheet<br>01 |
|------------|---------------------------------------|---------------------------------|------------------------------------------|----------------------|-------------------------|-------------|
| 2          | Cocos nucifera                        | COCONUT PALM                    | 15' OVERALL HEIGHT                       | GOOD                 | RELOCATE                | 01          |
| 3          | Cocos nucifera                        | COCONUT PALM                    | 15' OVERALL HEIGHT                       | GOOD                 | RELOCATE                | 01          |
| 4          | Bursera simaruba                      | GUMBO LIMBO                     | 15' x 15'; 10" CAL                       | GOOD                 | RELOCATE                | 01          |
| 5          | Bursera simaruba                      | GUMBO LIMBO                     | 15' x 12'; 8" CAL                        | GOOD                 | RELOCATE                | 01          |
| 6          | Hyophorbe lagenicaulis                | BOTTLE PALM                     | 5' OVERALL HEIGHT                        | POOR                 | REMOVE                  | 01          |
| 7          | Phoenix reclinata                     | DATE PALM                       | 10' CLUSTER                              | INVASIVE SPECIES     | REMOVE                  | 09          |
| 8          | Casuarina spp.                        | AUSTRAILIAN PINE                | 10' CLUSTER                              | INVASIVE SPECIES     | REMOVE                  | 03          |
| 9          | Phoenix reclinata                     | DATE PALM                       | 10' CLUSTER                              | INVASIVE SPECIES     | REMOVE                  | 03          |
| 10         | Swietenia mahagoni                    | MAHOGANY                        | 30' x 30'; 30" CAL                       | GOOD                 | PRESERVE                | 03          |
| 11<br>12   | Swietenia mahagoni                    | MAHOGANY<br>SABAL PALM          | 20' x 20'; 18" CAL<br>24' QVERALL HEIGHT | GOOD<br>GOOD         | RELOCATE<br>RELOCATE    | 03          |
| 13         | Sabal palmetto Cocos nucifera         | COCONUT PALM                    | 20' OVERALL HEIGHT                       | GOOD                 | RELOCATE                | 03          |
| 14         | Cocos nachera                         | COCONOT FALIN                   | 20 OVERALL HEIGHT                        | GOOD                 | RELOCATE                | - 03        |
| 15         | Ficus aurea                           | STRAGLER FIG                    | 20' x 30'; 20" CAL                       | POOR                 | REMOVE                  | 04          |
| 16         | Sabal palmetto                        | SABAL PALM                      | 25' OVERALL HEIGHT                       | GOOD                 | RELOCATE                | 04          |
| 17A        | Cocos nucifera                        | COCONUT PALM                    | 20' OVERALL HEIGHT                       | GOOD                 | RELOCATE                | 09          |
| 17B        | Cocos nucifera                        | COCONUT PALM                    | 20' OVERALL HEIGHT                       | GOOD                 | RELOCATE                | 09          |
| 18         | Cocos nucifera                        | COCONUT PALM                    | 12' OVERALL HEIGHT                       | GOOD                 | RELOCATE                | 05          |
| 19         | Cocos nucifera                        | COCONUT PALM                    | 10' OVERALL HEIGHT                       | GOOD                 | RELOCATE                | 05          |
| 20         | Cocos nucifera                        | COCONUT PALM                    | 10' OVERALL HEIGHT                       | GOOD                 | RELOCATE                | 05          |
| 21         | Cocos nucifera                        | COCONUT PALM                    | 10' ÖVERALL HEIĞHT                       | GOOD                 | RELOCATE                | 05          |
| 22         | Cocos nucifera                        | COCONUT PALM                    | 10' OVERALL HEIGHT                       | GOOD                 | RELOCATE                | 05          |
| 23         | Washingtonia robusta                  | WASHINGTON PALM                 | 24' OVERALL HEIGHT                       | INVASIVE SPECIES     | REMOVE                  | 06          |
| 24         | Outstants weeks week                  | MALICOCALIS                     | AAL AAL 4AL A AL                         | 0000                 | DEL AAATT               |             |
| 25         | Swietenia mahagoni                    | MAHOGANY                        | 20' x 20'; 12" CAL                       | GOOD                 | RELOCATE                | 08          |
| 26<br>27   | Cocos nucifera                        | COCONUT PALM                    | 15' OVERALL HEIGHT                       | GOOD<br>GOOD         | RELOCATE                | 08          |
| 28         | Cocos nucifera                        | COCONUT PALM                    | 20' OVERALL HEIGHT                       | GOOD                 | RELOCATE                | 80          |
| 29         | Casuarina spp.                        | AUSTRAILIAN PINE                | 40' x 40'; 24" CAL                       | INVASIVE SPECIES     | REMOVE                  | 08          |
| 30         | Cocos nucifera                        | COCONUT PALM                    | 25' OVERALL HEIGHT                       | GOOD                 | RELOCATE                | 08          |
| 31         | Bucida buceras                        | BLACK OLIVE                     | 12" CAL                                  | NUISANCE             | REMOVE                  | 09          |
| 32         | Coccoloba uvifera                     | SEAGRAPE                        | 20' x 20'; 36" CLUMP                     | GOOD                 | RELOCATE                | 09          |
| 33         | Bursera simaruba                      | GUMBO LIMBO                     | 15' x 15'; 12" CAL                       | GOOD                 | RELOCATE                | 09          |
| 34         | Cocarpus erectus                      | BUTTONWOOD                      | 3' X 2' SHRUB                            | GOOD - NOT REGULATED | RELOCATE                | 08          |
| 35         | Cocarpus erectus                      | BUTTONWOOD                      | 3' X 2' SHRUB                            | GOOD - NOT REGULATED | RELOCATE                | 80          |
| 36         | Bursera simaruba                      | GUMBO LIMBO                     | 20' x 20'; 18" CAL                       | GOOD                 | RELOCATE                | 09          |
| 37         | Cocos nucifera                        | COCONUT PALM                    | 20' ÖVERALL HEIĞHT                       | GOOD                 | RELOCATE                | 09          |
| 38         | Coccoloba uvifera                     | SEAGRAPE                        | 25' x 35'; 36" CLUMP                     | GOOD                 | PRESERVE                | 09          |
| 39         | Albizia lebbeck                       | WOMAN'S TONGUE                  | 30' x 30'; 24" CAL                       | GOOD                 | PRESERVE                | 09          |
| 40         | Phoenix dactylifera 'medjool'         | MEDJOOL DATE PALM               | 40' x 40'; 15" CLUMP                     | GOOD                 | PRESERVE                | 10          |
| 41         | Ficus aurea                           | STRAGLER FIG                    | 40' x 40'; 15" CLUMP                     | GOOD                 | PRESERVE                | 10          |
| 42         | Bursera simaruba                      | GUMBO LIMBO                     | 20' x 15'; 18" CAL                       | GOOD                 | RELOCATE                | 10          |
| 43         | Bursera simaruba                      | GUMBO LIMBO<br>GUMBO LIMBO      | 15' x 15'; 12" CAL                       | GOOD<br>GOOD         | RELOCATE<br>RELOCATE    | 10<br>10    |
| 44<br>45   | Bursera simaruba<br>Guapira discolor  | BLOLLY                          | 15' x 15'; 16" CAL<br>15' x 15'; 8" CAL  | POOR                 | RELOCATE                | 10          |
| 46         | Bursera simaruba                      | GUMBO LIMBO                     | 18' x 18'; 14" CAL                       | GOOD                 | RELOCATE                | 10          |
| 46A        | Bursera simaruba                      | GUMBO LIMBO                     | 2" DBH                                   | GOOD                 | RELOCATE                | 10          |
| 46B        | Bursera simaruba                      | GUMBO LIMBO                     | 2" DBH                                   | GOOD                 | RELOCATE                | 10          |
| 46C        | Bursera simaruba                      | GUMBO LIMBO                     | 2" DBH                                   | GOOD                 | RELOCATE                | 10          |
| 46D        | Bursera simaruba                      | GUMBO LIMBO                     | 2" DBH                                   | GOOD                 | RELOCATE                | 10          |
| 46E        | Bursera simaruba                      | GUMBO LIMBO                     | 2" DBH                                   | GOOD                 | RELOCATE                | 10          |
| 46F        | Bursera simaruba                      | GUMBO LIMBO                     | 2" DBH                                   | GOOD                 | RELOCATE                | 10          |
| 47         | Washingtonia robusta                  | WASHINGTON PALM                 | 30' OVERALL HEIGHT                       | INVASIVE SPECIES     | REMOVE                  | 10          |
| 48         | Ficus aurea                           | STRAGLER FIG                    | 15' x 15'; 18" CLUMP                     | POOR                 | REMOVE                  | 10          |
| 49         | Cocos nucifera                        | COCONUT PALM                    | 35' OVERALL HEIGHT                       | GOOD                 | RELOCATE                | 10          |
| 50         | Washingtonia robusta                  | WASHINGTON PALM                 | 25' OVERALL HEIGHT                       | INVASIVE SPECIES     | REMOVE                  | 10          |
| 51         | Washingtonia robusta                  | WASHINGTON PALM                 | 25' OVERALL HEIGHT                       | INVASIVE SPECIES     | REMOVE                  | 10          |
| 52         | Washingtonia robusta                  | WASHINGTON PALM                 | 25' OVERALL HEIGHT                       | INVASIVE SPECIES     | REMOVE                  | 10          |
| 53         | Bursera simaruba                      | GUMBO LIMBO                     | 20' x 20'; DBL 12" CAL                   | GOOD                 | RELOCATE                | 10          |
| 54         | Washingtonia robusta Thrinax morrisii | WASHINGTON PALM                 | 25' OVERALL HEIGHT                       | INVASIVE SPECIES     | REMOVE                  | 10          |
| 54A<br>54B | Thrinax morrisii                      | KEY THATCH PALM KEY THATCH PALM | 6' OVERALL HEIGHT<br>6' OVERALL HEIGHT   | GOOD<br>GOOD         | RELOCATE<br>RELOCATE    | 10<br>10    |
| 55<br>55   | Ficus aurea                           | STRAGLER FIG                    | 18' X 10'                                | POOR                 | REMOVE                  | 05          |
| 56         | Bursera simaruba                      | GUMBO LIMBO                     | 2" DBH                                   | POOR                 | REMOVE                  | 09          |
| 57         | Sabal palmetto                        | SABAL PALM                      |                                          | GOOD                 | RELOCATE                | 09          |
| 57A        | Cordia sebestena                      | GEIGER-TREE                     | <br>4" DBH                               | POOR                 | REMOVE                  | 09          |
| 58         | Bursera simaruba                      | GUMBO LIMBO                     | 4" DBH                                   | GOOD                 | RELOCATE                | 09          |
| 59         | Bursera simaruba                      | GUMBO LIMBO                     | 3" DBH                                   | GOOD                 | RELOCATE                | 09          |
| 60         | Sabal palmetto                        | SABAL PALM                      | 12"                                      | GOOD                 | RELOCATE                | 09          |
|            | Cocarpus erectus                      | BUTTONWOOD                      | 3' X 2' \$HRUB                           | GOOD - NOT REGULATED | RELOCATE                | 08          |
| 61         |                                       |                                 |                                          |                      |                         |             |