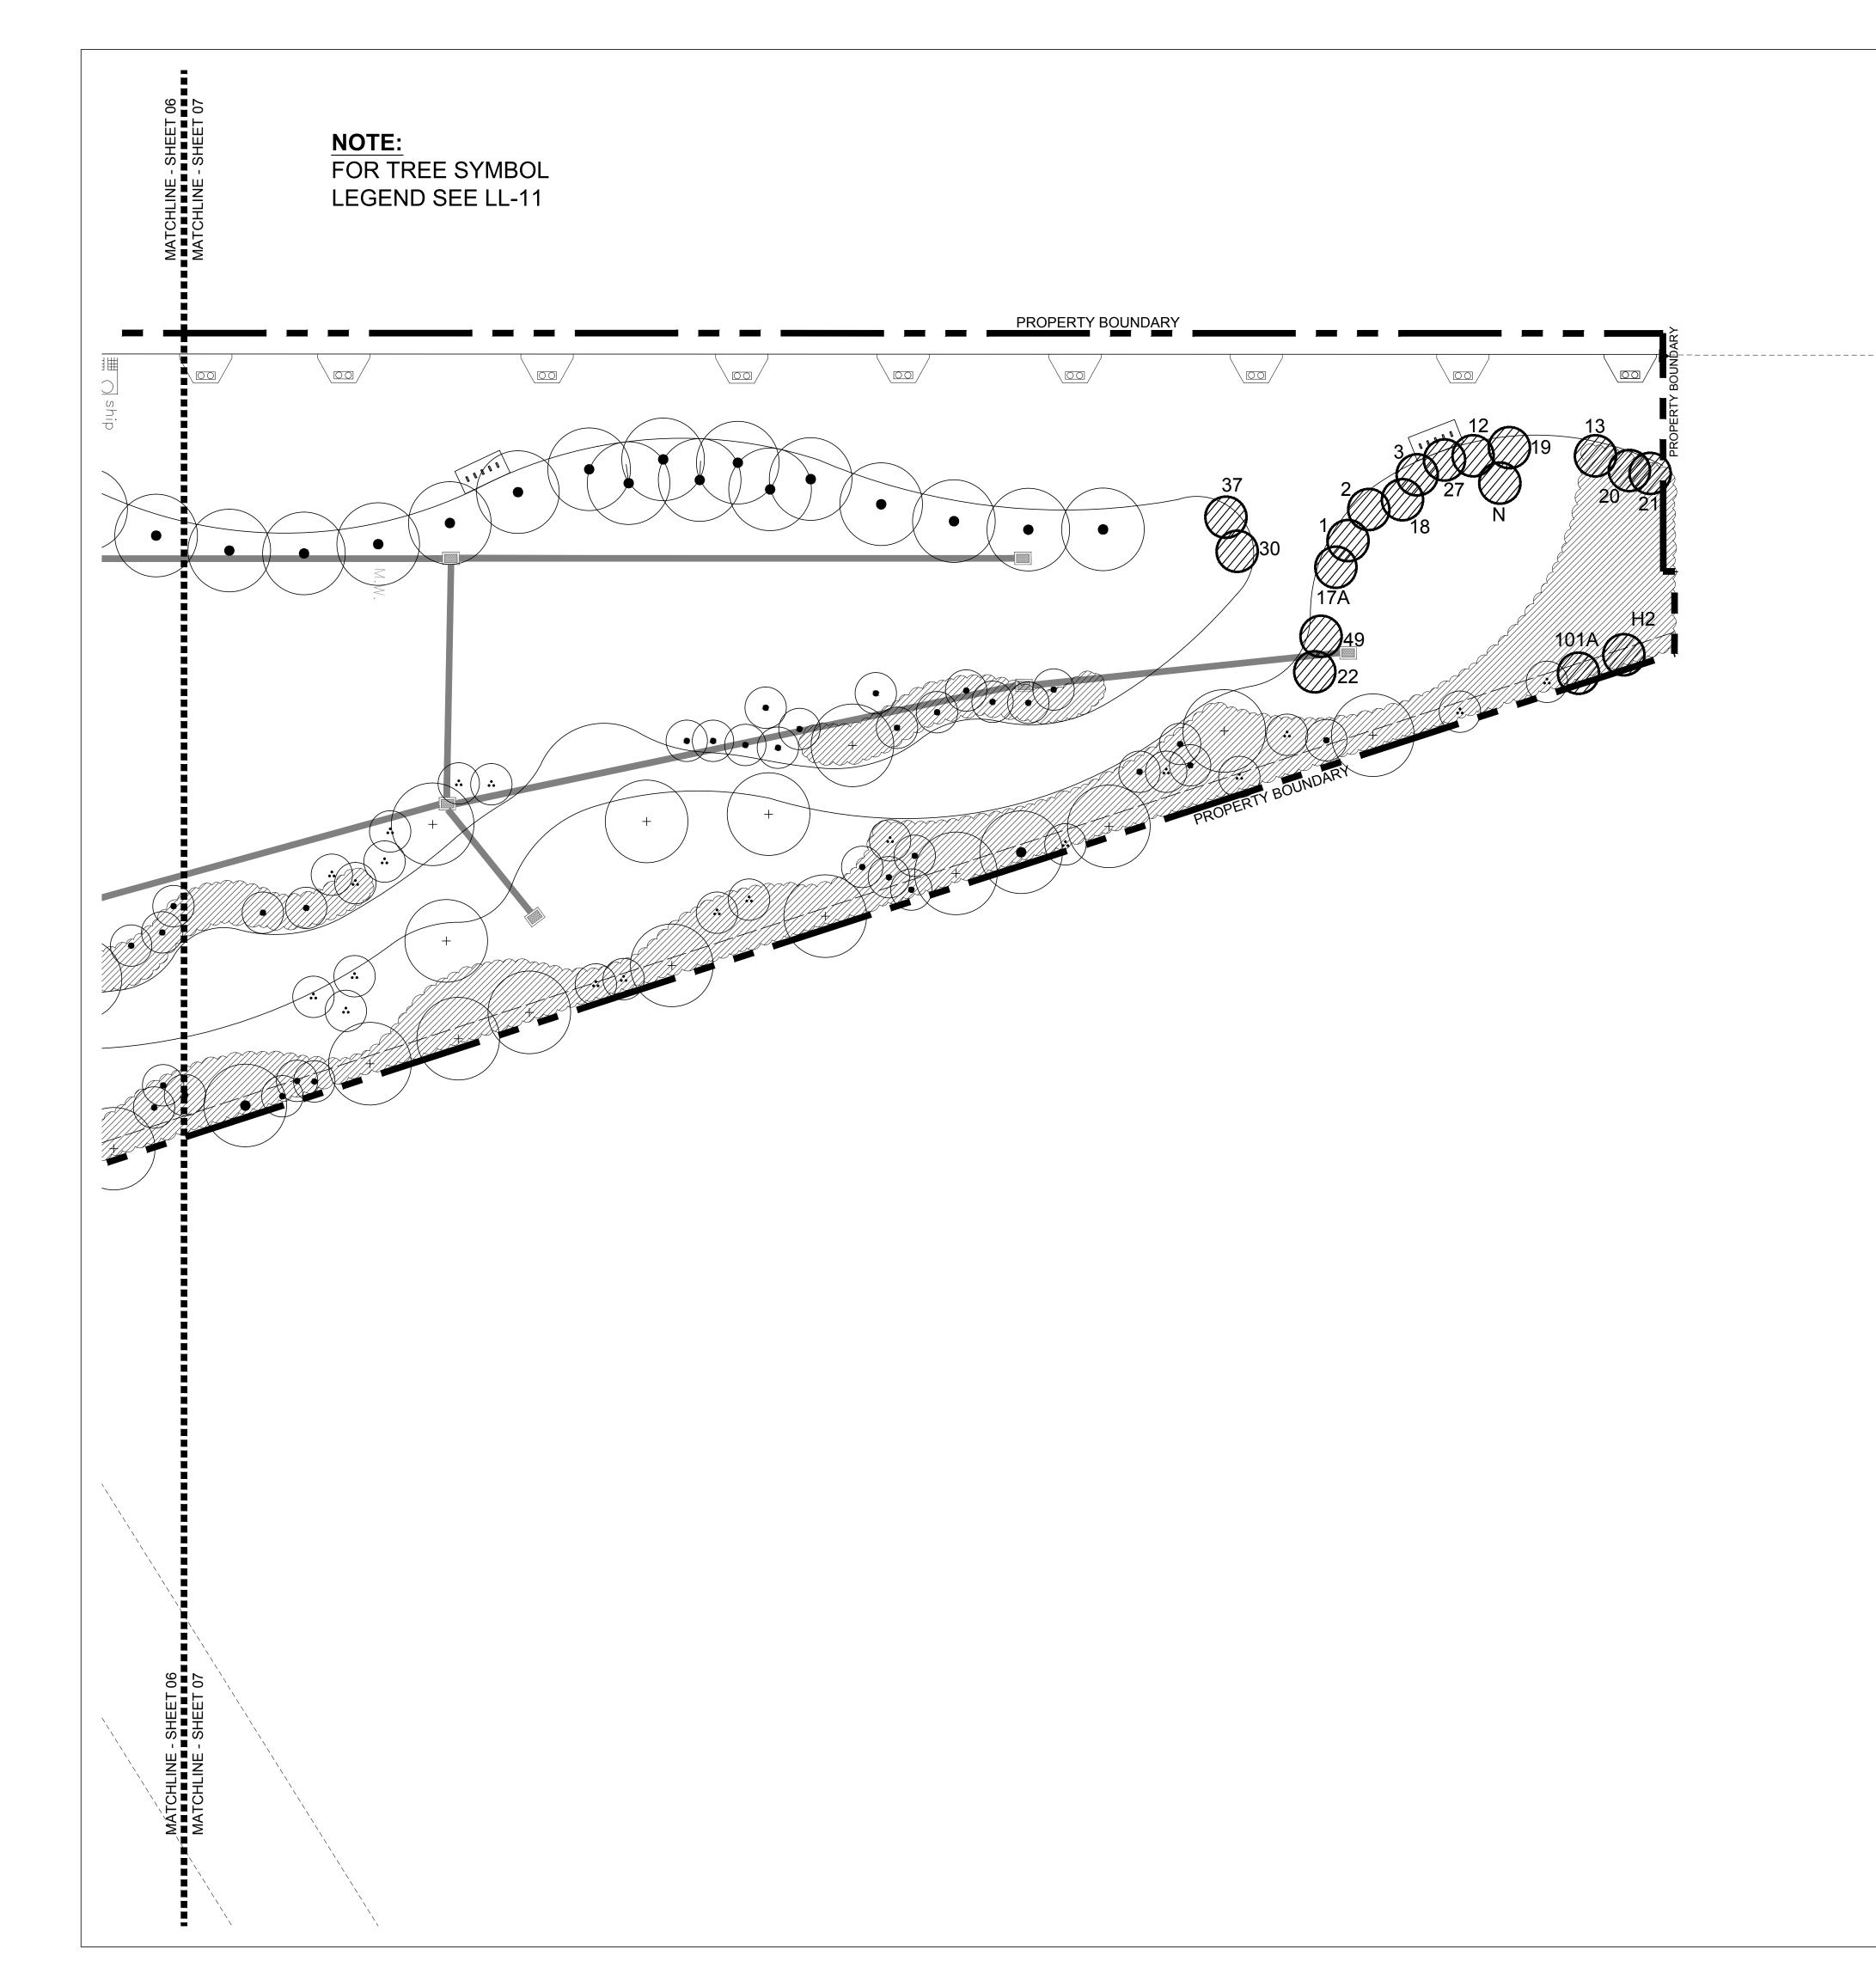

SHEET NO.

| #<br>1     | BOTANICAL NAME Cocos nucifera         | COCONUT PALM                    | SIZE 15' OVERALL HEIGHT                  | CONDITION<br>GOOD    | Disposition<br>RELOCATE | Sheet<br>01 |
|------------|---------------------------------------|---------------------------------|------------------------------------------|----------------------|-------------------------|-------------|
| 2          | Cocos nucifera                        | COCONUT PALM                    | 15' OVERALL HEIGHT                       | GOOD                 | RELOCATE                | 01          |
| 3          | Cocos nucifera                        | COCONUT PALM                    | 15' OVERALL HEIGHT                       | GOOD                 | RELOCATE                | 01          |
| 4          | Bursera simaruba                      | GUMBO LIMBO                     | 15' x 15'; 10" CAL                       | GOOD                 | RELOCATE                | 01          |
| 5          | Bursera simaruba                      | GUMBO LIMBO                     | 15' x 12'; 8" CAL                        | GOOD                 | RELOCATE                | 01          |
| 6          | Hyophorbe lagenicaulis                | BOTTLE PALM                     | 5' OVERALL HEIGHT                        | POOR                 | REMOVE                  | 01          |
| 7          | Phoenix reclinata                     | DATE PALM                       | 10' CLUSTER                              | INVASIVE SPECIES     | REMOVE                  | 09          |
| 8          | Casuarina spp.                        | AUSTRAILIAN PINE                | 10' CLUSTER                              | INVASIVE SPECIES     | REMOVE                  | 03          |
| 9          | Phoenix reclinata                     | DATE PALM                       | 10' CLUSTER                              | INVASIVE SPECIES     | REMOVE                  | 03          |
| 10         | Swietenia mahagoni                    | MAHOGANY                        | 30' x 30'; 30" CAL                       | GOOD                 | PRESERVE                | 03          |
| 11<br>12   | Swietenia mahagoni                    | MAHOGANY<br>SABAL PALM          | 20' x 20'; 18" CAL<br>24' QVERALL HEIGHT | GOOD<br>GOOD         | RELOCATE<br>RELOCATE    | 03          |
| 13         | Sabal palmetto Cocos nucifera         | COCONUT PALM                    | 20' OVERALL HEIGHT                       | GOOD                 | RELOCATE                | 03          |
| 14         | Cocos nachera                         | COCONOT FALIN                   | 20 OVERALL HEIGHT                        | GOOD                 | RELOCATE                | - 03        |
| 15         | Ficus aurea                           | STRAGLER FIG                    | 20' x 30'; 20" CAL                       | POOR                 | REMOVE                  | 04          |
| 16         | Sabal palmetto                        | SABAL PALM                      | 25' OVERALL HEIGHT                       | GOOD                 | RELOCATE                | 04          |
| 17A        | Cocos nucifera                        | COCONUT PALM                    | 20' OVERALL HEIGHT                       | GOOD                 | RELOCATE                | 09          |
| 17B        | Cocos nucifera                        | COCONUT PALM                    | 20' OVERALL HEIGHT                       | GOOD                 | RELOCATE                | 09          |
| 18         | Cocos nucifera                        | COCONUT PALM                    | 12' OVERALL HEIGHT                       | GOOD                 | RELOCATE                | 05          |
| 19         | Cocos nucifera                        | COCONUT PALM                    | 10' OVERALL HEIGHT                       | GOOD                 | RELOCATE                | 05          |
| 20         | Cocos nucifera                        | COCONUT PALM                    | 10' OVERALL HEIGHT                       | GOOD                 | RELOCATE                | 05          |
| 21         | Cocos nucifera                        | COCONUT PALM                    | 10' ÖVERALL HEIĞHT                       | GOOD                 | RELOCATE                | 05          |
| 22         | Cocos nucifera                        | COCONUT PALM                    | 10' OVERALL HEIGHT                       | GOOD                 | RELOCATE                | 05          |
| 23         | Washingtonia robusta                  | WASHINGTON PALM                 | 24' OVERALL HEIGHT                       | INVASIVE SPECIES     | REMOVE                  | 06          |
| 24         | Outstants weeks week                  | MALICOCALIS                     | AAL AAL 4AL A AL                         | 0000                 | DEL AAATT               |             |
| 25         | Swietenia mahagoni                    | MAHOGANY                        | 20' x 20'; 12" CAL                       | GOOD                 | RELOCATE                | 08          |
| 26<br>27   | Cocos nucifera                        | COCONUT PALM                    | 15' OVERALL HEIGHT                       | GOOD<br>GOOD         | RELOCATE                | 08          |
| 28         | Cocos nucifera                        | COCONUT PALM                    | 20' OVERALL HEIGHT                       | GOOD                 | RELOCATE                | 80          |
| 29         | Casuarina spp.                        | AUSTRAILIAN PINE                | 40' x 40'; 24" CAL                       | INVASIVE SPECIES     | REMOVE                  | 08          |
| 30         | Cocos nucifera                        | COCONUT PALM                    | 25' OVERALL HEIGHT                       | GOOD                 | RELOCATE                | 08          |
| 31         | Bucida buceras                        | BLACK OLIVE                     | 12" CAL                                  | NUISANCE             | REMOVE                  | 09          |
| 32         | Coccoloba uvifera                     | SEAGRAPE                        | 20' x 20'; 36" CLUMP                     | GOOD                 | RELOCATE                | 09          |
| 33         | Bursera simaruba                      | GUMBO LIMBO                     | 15' x 15'; 12" CAL                       | GOOD                 | RELOCATE                | 09          |
| 34         | Cocarpus erectus                      | BUTTONWOOD                      | 3' X 2' SHRUB                            | GOOD - NOT REGULATED | RELOCATE                | 08          |
| 35         | Cocarpus erectus                      | BUTTONWOOD                      | 3' X 2' SHRUB                            | GOOD - NOT REGULATED | RELOCATE                | 80          |
| 36         | Bursera simaruba                      | GUMBO LIMBO                     | 20' x 20'; 18" CAL                       | GOOD                 | RELOCATE                | 09          |
| 37         | Cocos nucifera                        | COCONUT PALM                    | 20' ÖVERALL HEIĞHT                       | GOOD                 | RELOCATE                | 09          |
| 38         | Coccoloba uvifera                     | SEAGRAPE                        | 25' x 35'; 36" CLUMP                     | GOOD                 | PRESERVE                | 09          |
| 39         | Albizia lebbeck                       | WOMAN'S TONGUE                  | 30' x 30'; 24" CAL                       | GOOD                 | PRESERVE                | 09          |
| 40         | Phoenix dactylifera 'medjool'         | MEDJOOL DATE PALM               | 40' x 40'; 15" CLUMP                     | GOOD                 | PRESERVE                | 10          |
| 41         | Ficus aurea                           | STRAGLER FIG                    | 40' x 40'; 15" CLUMP                     | GOOD                 | PRESERVE                | 10          |
| 42         | Bursera simaruba                      | GUMBO LIMBO                     | 20' x 15'; 18" CAL                       | GOOD                 | RELOCATE                | 10          |
| 43         | Bursera simaruba                      | GUMBO LIMBO<br>GUMBO LIMBO      | 15' x 15'; 12" CAL                       | GOOD<br>GOOD         | RELOCATE<br>RELOCATE    | 10<br>10    |
| 44<br>45   | Bursera simaruba<br>Guapira discolor  | BLOLLY                          | 15' x 15'; 16" CAL<br>15' x 15'; 8" CAL  | POOR                 | RELOCATE                | 10          |
| 46         | Bursera simaruba                      | GUMBO LIMBO                     | 18' x 18'; 14" CAL                       | GOOD                 | RELOCATE                | 10          |
| 46A        | Bursera simaruba                      | GUMBO LIMBO                     | 2" DBH                                   | GOOD                 | RELOCATE                | 10          |
| 46B        | Bursera simaruba                      | GUMBO LIMBO                     | 2" DBH                                   | GOOD                 | RELOCATE                | 10          |
| 46C        | Bursera simaruba                      | GUMBO LIMBO                     | 2" DBH                                   | GOOD                 | RELOCATE                | 10          |
| 46D        | Bursera simaruba                      | GUMBO LIMBO                     | 2" DBH                                   | GOOD                 | RELOCATE                | 10          |
| 46E        | Bursera simaruba                      | GUMBO LIMBO                     | 2" DBH                                   | GOOD                 | RELOCATE                | 10          |
| 46F        | Bursera simaruba                      | GUMBO LIMBO                     | 2" DBH                                   | GOOD                 | RELOCATE                | 10          |
| 47         | Washingtonia robusta                  | WASHINGTON PALM                 | 30' OVERALL HEIGHT                       | INVASIVE SPECIES     | REMOVE                  | 10          |
| 48         | Ficus aurea                           | STRAGLER FIG                    | 15' x 15'; 18" CLUMP                     | POOR                 | REMOVE                  | 10          |
| 49         | Cocos nucifera                        | COCONUT PALM                    | 35' OVERALL HEIGHT                       | GOOD                 | RELOCATE                | 10          |
| 50         | Washingtonia robusta                  | WASHINGTON PALM                 | 25' OVERALL HEIGHT                       | INVASIVE SPECIES     | REMOVE                  | 10          |
| 51         | Washingtonia robusta                  | WASHINGTON PALM                 | 25' OVERALL HEIGHT                       | INVASIVE SPECIES     | REMOVE                  | 10          |
| 52         | Washingtonia robusta                  | WASHINGTON PALM                 | 25' OVERALL HEIGHT                       | INVASIVE SPECIES     | REMOVE                  | 10          |
| 53         | Bursera simaruba                      | GUMBO LIMBO                     | 20' x 20'; DBL 12" CAL                   | GOOD                 | RELOCATE                | 10          |
| 54         | Washingtonia robusta Thrinax morrisii | WASHINGTON PALM                 | 25' OVERALL HEIGHT                       | INVASIVE SPECIES     | REMOVE                  | 10          |
| 54A<br>54B | Thrinax morrisii                      | KEY THATCH PALM KEY THATCH PALM | 6' OVERALL HEIGHT<br>6' OVERALL HEIGHT   | GOOD<br>GOOD         | RELOCATE<br>RELOCATE    | 10<br>10    |
| 55<br>55   | Ficus aurea                           | STRAGLER FIG                    | 18' X 10'                                | POOR                 | REMOVE                  | 05          |
| 56         | Bursera simaruba                      | GUMBO LIMBO                     | 2" DBH                                   | POOR                 | REMOVE                  | 09          |
| 57         | Sabal palmetto                        | SABAL PALM                      |                                          | GOOD                 | RELOCATE                | 09          |
| 57A        | Cordia sebestena                      | GEIGER-TREE                     | <br>4" DBH                               | POOR                 | REMOVE                  | 09          |
| 58         | Bursera simaruba                      | GUMBO LIMBO                     | 4" DBH                                   | GOOD                 | RELOCATE                | 09          |
| 59         | Bursera simaruba                      | GUMBO LIMBO                     | 3" DBH                                   | GOOD                 | RELOCATE                | 09          |
| 60         | Sabal palmetto                        | SABAL PALM                      | 12"                                      | GOOD                 | RELOCATE                | 09          |
|            | Cocarpus erectus                      | BUTTONWOOD                      | 3' X 2' \$HRUB                           | GOOD - NOT REGULATED | RELOCATE                | 08          |
| 61         |                                       |                                 |                                          |                      |                         |             |