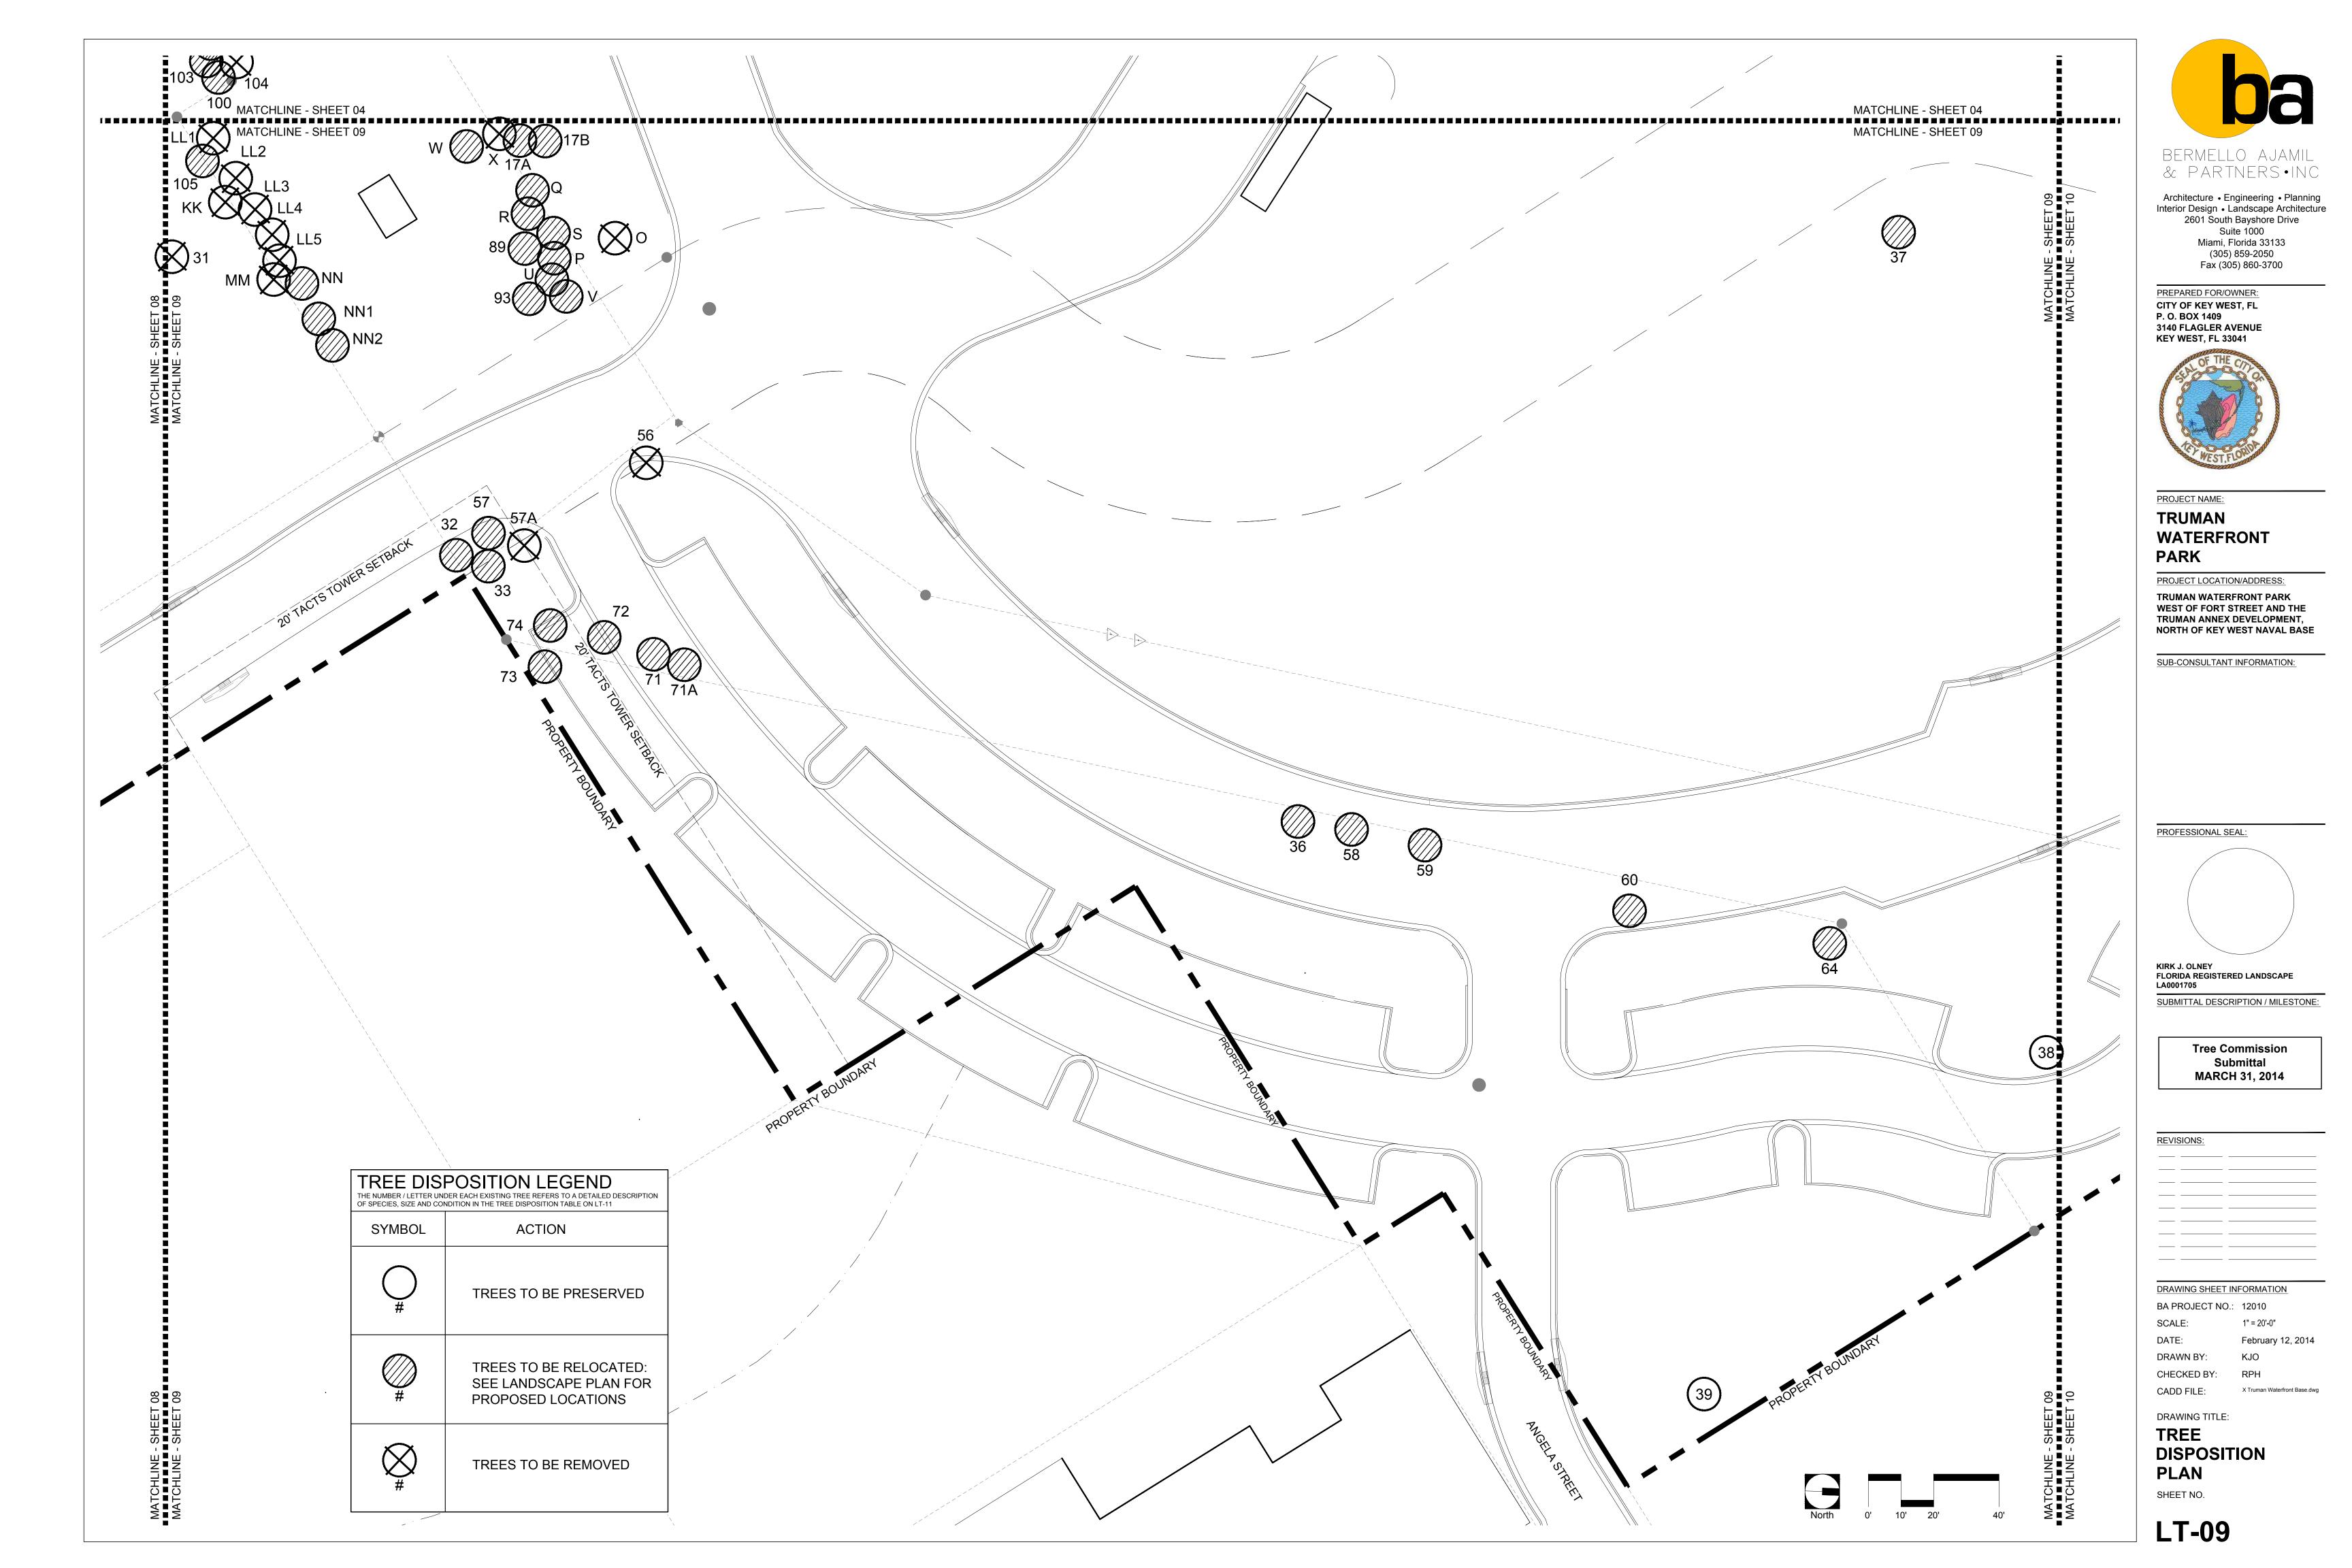

SHEET NO.

| #<br>1     | BOTANICAL NAME Cocos nucifera         | COCONUT PALM                    | SIZE 15' OVERALL HEIGHT                  | CONDITION<br>GOOD    | Disposition<br>RELOCATE | Sheet<br>01 |
|------------|---------------------------------------|---------------------------------|------------------------------------------|----------------------|-------------------------|-------------|
| 2          | Cocos nucifera                        | COCONUT PALM                    | 15' OVERALL HEIGHT                       | GOOD                 | RELOCATE                | 01          |
| 3          | Cocos nucifera                        | COCONUT PALM                    | 15' OVERALL HEIGHT                       | GOOD                 | RELOCATE                | 01          |
| 4          | Bursera simaruba                      | GUMBO LIMBO                     | 15' x 15'; 10" CAL                       | GOOD                 | RELOCATE                | 01          |
| 5          | Bursera simaruba                      | GUMBO LIMBO                     | 15' x 12'; 8" CAL                        | GOOD                 | RELOCATE                | 01          |
| 6          | Hyophorbe lagenicaulis                | BOTTLE PALM                     | 5' OVERALL HEIGHT                        | POOR                 | REMOVE                  | 01          |
| 7          | Phoenix reclinata                     | DATE PALM                       | 10' CLUSTER                              | INVASIVE SPECIES     | REMOVE                  | 09          |
| 8          | Casuarina spp.                        | AUSTRAILIAN PINE                | 10' CLUSTER                              | INVASIVE SPECIES     | REMOVE                  | 03          |
| 9          | Phoenix reclinata                     | DATE PALM                       | 10' CLUSTER                              | INVASIVE SPECIES     | REMOVE                  | 03          |
| 10         | Swietenia mahagoni                    | MAHOGANY                        | 30' x 30'; 30" CAL                       | GOOD                 | PRESERVE                | 03          |
| 11<br>12   | Swietenia mahagoni                    | MAHOGANY<br>SABAL PALM          | 20' x 20'; 18" CAL<br>24' QVERALL HEIGHT | GOOD<br>GOOD         | RELOCATE<br>RELOCATE    | 03          |
| 13         | Sabal palmetto Cocos nucifera         | COCONUT PALM                    | 20' OVERALL HEIGHT                       | GOOD                 | RELOCATE                | 03          |
| 14         | Cocos nachera                         | COCONOT FALIN                   | 20 OVERALL HEIGHT                        | GOOD                 | RELOCATE                | - 03        |
| 15         | Ficus aurea                           | STRAGLER FIG                    | 20' x 30'; 20" CAL                       | POOR                 | REMOVE                  | 04          |
| 16         | Sabal palmetto                        | SABAL PALM                      | 25' OVERALL HEIGHT                       | GOOD                 | RELOCATE                | 04          |
| 17A        | Cocos nucifera                        | COCONUT PALM                    | 20' OVERALL HEIGHT                       | GOOD                 | RELOCATE                | 09          |
| 17B        | Cocos nucifera                        | COCONUT PALM                    | 20' OVERALL HEIGHT                       | GOOD                 | RELOCATE                | 09          |
| 18         | Cocos nucifera                        | COCONUT PALM                    | 12' OVERALL HEIGHT                       | GOOD                 | RELOCATE                | 05          |
| 19         | Cocos nucifera                        | COCONUT PALM                    | 10' OVERALL HEIGHT                       | GOOD                 | RELOCATE                | 05          |
| 20         | Cocos nucifera                        | COCONUT PALM                    | 10' OVERALL HEIGHT                       | GOOD                 | RELOCATE                | 05          |
| 21         | Cocos nucifera                        | COCONUT PALM                    | 10' ÖVERALL HEIĞHT                       | GOOD                 | RELOCATE                | 05          |
| 22         | Cocos nucifera                        | COCONUT PALM                    | 10' OVERALL HEIGHT                       | GOOD                 | RELOCATE                | 05          |
| 23         | Washingtonia robusta                  | WASHINGTON PALM                 | 24' OVERALL HEIGHT                       | INVASIVE SPECIES     | REMOVE                  | 06          |
| 24         | Outstants weeks week                  | MALICOCALIS                     | AAL AAL 4AL A AL                         | 0000                 | DEL AAATT               |             |
| 25         | Swietenia mahagoni                    | MAHOGANY                        | 20' x 20'; 12" CAL                       | GOOD                 | RELOCATE                | 08          |
| 26<br>27   | Cocos nucifera                        | COCONUT PALM                    | 15' OVERALL HEIGHT                       | GOOD<br>GOOD         | RELOCATE                | 08          |
| 28         | Cocos nucifera                        | COCONUT PALM                    | 20' OVERALL HEIGHT                       | GOOD                 | RELOCATE                | 80          |
| 29         | Casuarina spp.                        | AUSTRAILIAN PINE                | 40' x 40'; 24" CAL                       | INVASIVE SPECIES     | REMOVE                  | 08          |
| 30         | Cocos nucifera                        | COCONUT PALM                    | 25' OVERALL HEIGHT                       | GOOD                 | RELOCATE                | 08          |
| 31         | Bucida buceras                        | BLACK OLIVE                     | 12" CAL                                  | NUISANCE             | REMOVE                  | 09          |
| 32         | Coccoloba uvifera                     | SEAGRAPE                        | 20' x 20'; 36" CLUMP                     | GOOD                 | RELOCATE                | 09          |
| 33         | Bursera simaruba                      | GUMBO LIMBO                     | 15' x 15'; 12" CAL                       | GOOD                 | RELOCATE                | 09          |
| 34         | Cocarpus erectus                      | BUTTONWOOD                      | 3' X 2' SHRUB                            | GOOD - NOT REGULATED | RELOCATE                | 08          |
| 35         | Cocarpus erectus                      | BUTTONWOOD                      | 3' X 2' SHRUB                            | GOOD - NOT REGULATED | RELOCATE                | 80          |
| 36         | Bursera simaruba                      | GUMBO LIMBO                     | 20' x 20'; 18" CAL                       | GOOD                 | RELOCATE                | 09          |
| 37         | Cocos nucifera                        | COCONUT PALM                    | 20' ÖVERALL HEIĞHT                       | GOOD                 | RELOCATE                | 09          |
| 38         | Coccoloba uvifera                     | SEAGRAPE                        | 25' x 35'; 36" CLUMP                     | GOOD                 | PRESERVE                | 09          |
| 39         | Albizia lebbeck                       | WOMAN'S TONGUE                  | 30' x 30'; 24" CAL                       | GOOD                 | PRESERVE                | 09          |
| 40         | Phoenix dactylifera 'medjool'         | MEDJOOL DATE PALM               | 40' x 40'; 15" CLUMP                     | GOOD                 | PRESERVE                | 10          |
| 41         | Ficus aurea                           | STRAGLER FIG                    | 40' x 40'; 15" CLUMP                     | GOOD                 | PRESERVE                | 10          |
| 42         | Bursera simaruba                      | GUMBO LIMBO                     | 20' x 15'; 18" CAL                       | GOOD                 | RELOCATE                | 10          |
| 43         | Bursera simaruba                      | GUMBO LIMBO<br>GUMBO LIMBO      | 15' x 15'; 12" CAL                       | GOOD<br>GOOD         | RELOCATE<br>RELOCATE    | 10<br>10    |
| 44<br>45   | Bursera simaruba<br>Guapira discolor  | BLOLLY                          | 15' x 15'; 16" CAL<br>15' x 15'; 8" CAL  | POOR                 | RELOCATE                | 10          |
| 46         | Bursera simaruba                      | GUMBO LIMBO                     | 18' x 18'; 14" CAL                       | GOOD                 | RELOCATE                | 10          |
| 46A        | Bursera simaruba                      | GUMBO LIMBO                     | 2" DBH                                   | GOOD                 | RELOCATE                | 10          |
| 46B        | Bursera simaruba                      | GUMBO LIMBO                     | 2" DBH                                   | GOOD                 | RELOCATE                | 10          |
| 46C        | Bursera simaruba                      | GUMBO LIMBO                     | 2" DBH                                   | GOOD                 | RELOCATE                | 10          |
| 46D        | Bursera simaruba                      | GUMBO LIMBO                     | 2" DBH                                   | GOOD                 | RELOCATE                | 10          |
| 46E        | Bursera simaruba                      | GUMBO LIMBO                     | 2" DBH                                   | GOOD                 | RELOCATE                | 10          |
| 46F        | Bursera simaruba                      | GUMBO LIMBO                     | 2" DBH                                   | GOOD                 | RELOCATE                | 10          |
| 47         | Washingtonia robusta                  | WASHINGTON PALM                 | 30' OVERALL HEIGHT                       | INVASIVE SPECIES     | REMOVE                  | 10          |
| 48         | Ficus aurea                           | STRAGLER FIG                    | 15' x 15'; 18" CLUMP                     | POOR                 | REMOVE                  | 10          |
| 49         | Cocos nucifera                        | COCONUT PALM                    | 35' OVERALL HEIGHT                       | GOOD                 | RELOCATE                | 10          |
| 50         | Washingtonia robusta                  | WASHINGTON PALM                 | 25' OVERALL HEIGHT                       | INVASIVE SPECIES     | REMOVE                  | 10          |
| 51         | Washingtonia robusta                  | WASHINGTON PALM                 | 25' OVERALL HEIGHT                       | INVASIVE SPECIES     | REMOVE                  | 10          |
| 52         | Washingtonia robusta                  | WASHINGTON PALM                 | 25' OVERALL HEIGHT                       | INVASIVE SPECIES     | REMOVE                  | 10          |
| 53         | Bursera simaruba                      | GUMBO LIMBO                     | 20' x 20'; DBL 12" CAL                   | GOOD                 | RELOCATE                | 10          |
| 54         | Washingtonia robusta Thrinax morrisii | WASHINGTON PALM                 | 25' OVERALL HEIGHT                       | INVASIVE SPECIES     | REMOVE                  | 10          |
| 54A<br>54B | Thrinax morrisii                      | KEY THATCH PALM KEY THATCH PALM | 6' OVERALL HEIGHT<br>6' OVERALL HEIGHT   | GOOD<br>GOOD         | RELOCATE<br>RELOCATE    | 10<br>10    |
| 55<br>55   | Ficus aurea                           | STRAGLER FIG                    | 18' X 10'                                | POOR                 | REMOVE                  | 05          |
| 56         | Bursera simaruba                      | GUMBO LIMBO                     | 2" DBH                                   | POOR                 | REMOVE                  | 09          |
| 57         | Sabal palmetto                        | SABAL PALM                      |                                          | GOOD                 | RELOCATE                | 09          |
| 57A        | Cordia sebestena                      | GEIGER-TREE                     | <br>4" DBH                               | POOR                 | REMOVE                  | 09          |
| 58         | Bursera simaruba                      | GUMBO LIMBO                     | 4" DBH                                   | GOOD                 | RELOCATE                | 09          |
| 59         | Bursera simaruba                      | GUMBO LIMBO                     | 3" DBH                                   | GOOD                 | RELOCATE                | 09          |
| 60         | Sabal palmetto                        | SABAL PALM                      | 12"                                      | GOOD                 | RELOCATE                | 09          |
|            | Cocarpus erectus                      | BUTTONWOOD                      | 3' X 2' \$HRUB                           | GOOD - NOT REGULATED | RELOCATE                | 08          |
| 61         |                                       |                                 |                                          |                      |                         |             |