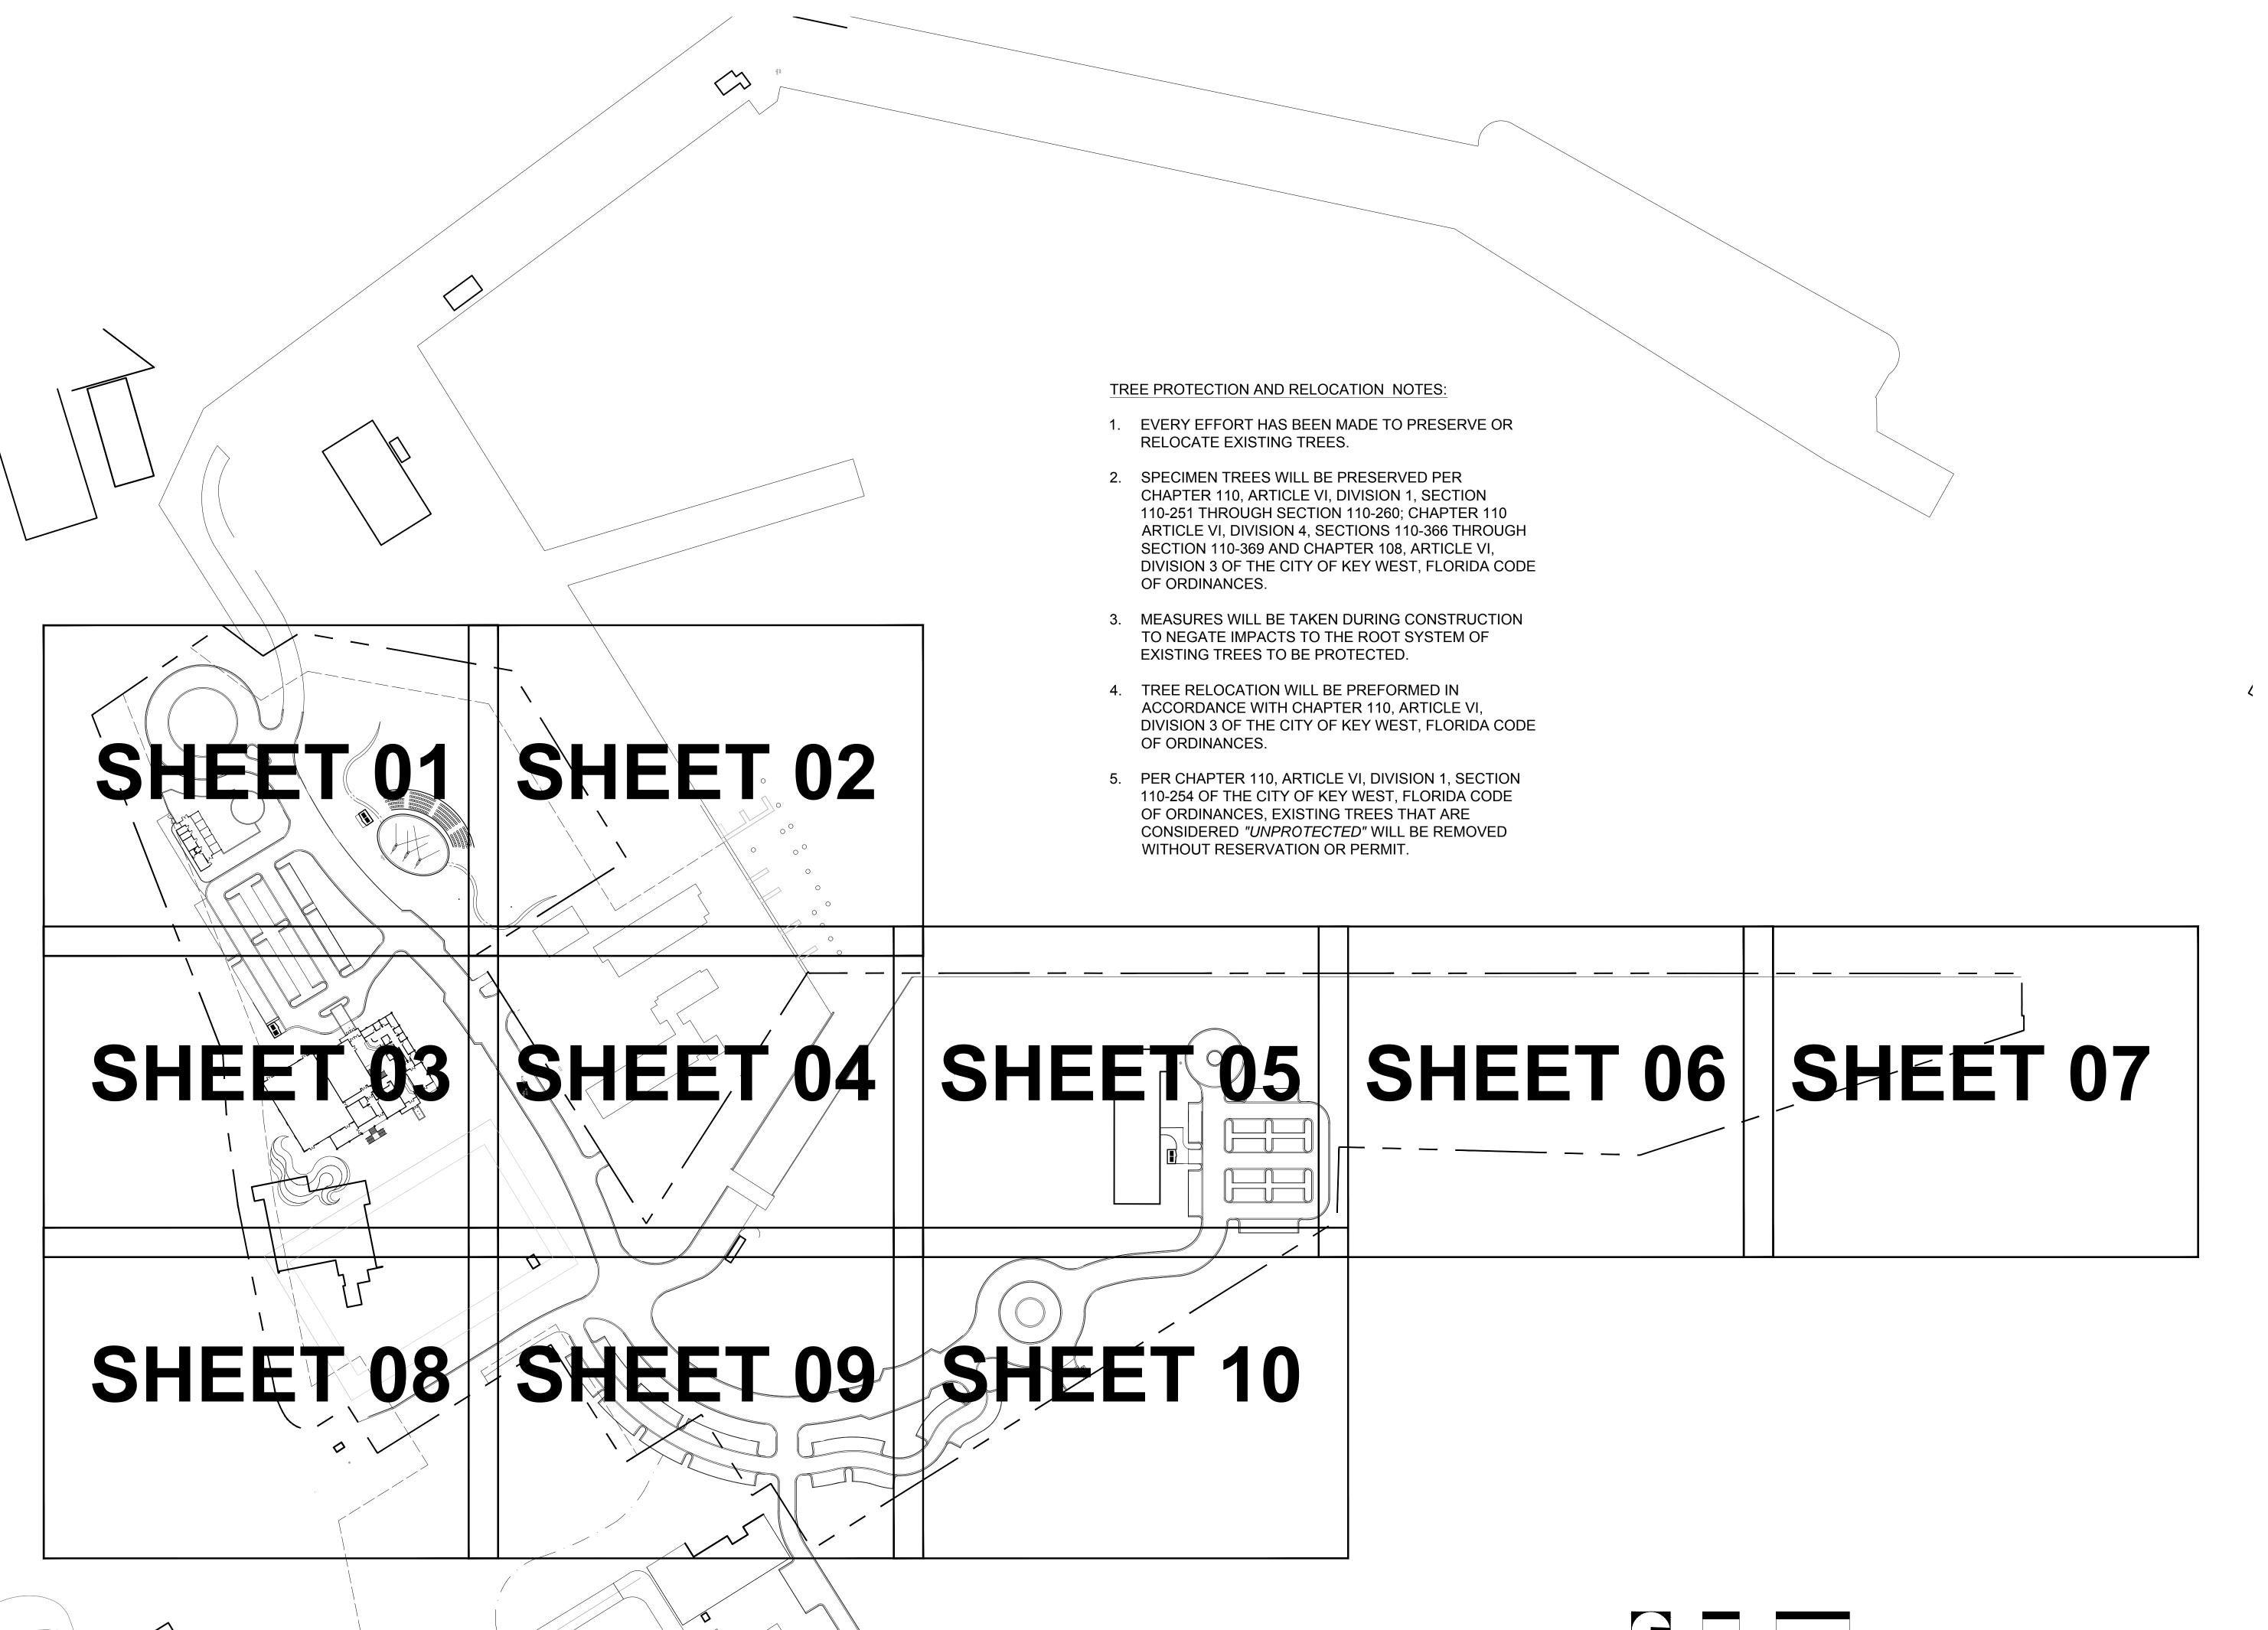

### TRUMAN WATERFRONT PARK

PROJECT LOCATION/ADDRESS:

TRUMAN WATERFRONT PARK
WEST OF FORT STREET AND THE
TRUMAN ANNEX DEVELOPMENT,
NORTH OF KEY WEST NAVAL BASE

SUB-CONSULTANT INFORMATION:

PROFESSIONAL SEAL

BA PROJECT NO.: 12010 SCALE: 1" = 100'-0

SCALE: 1" = 100'-0"

DATE: February 12, 2014

DRAWN BY: KJO
CHECKED BY: RPH

CADD FILE: X Truman Wa

TREE
DISPOSITIO

DISPOSITION KEY SHEET

. . .