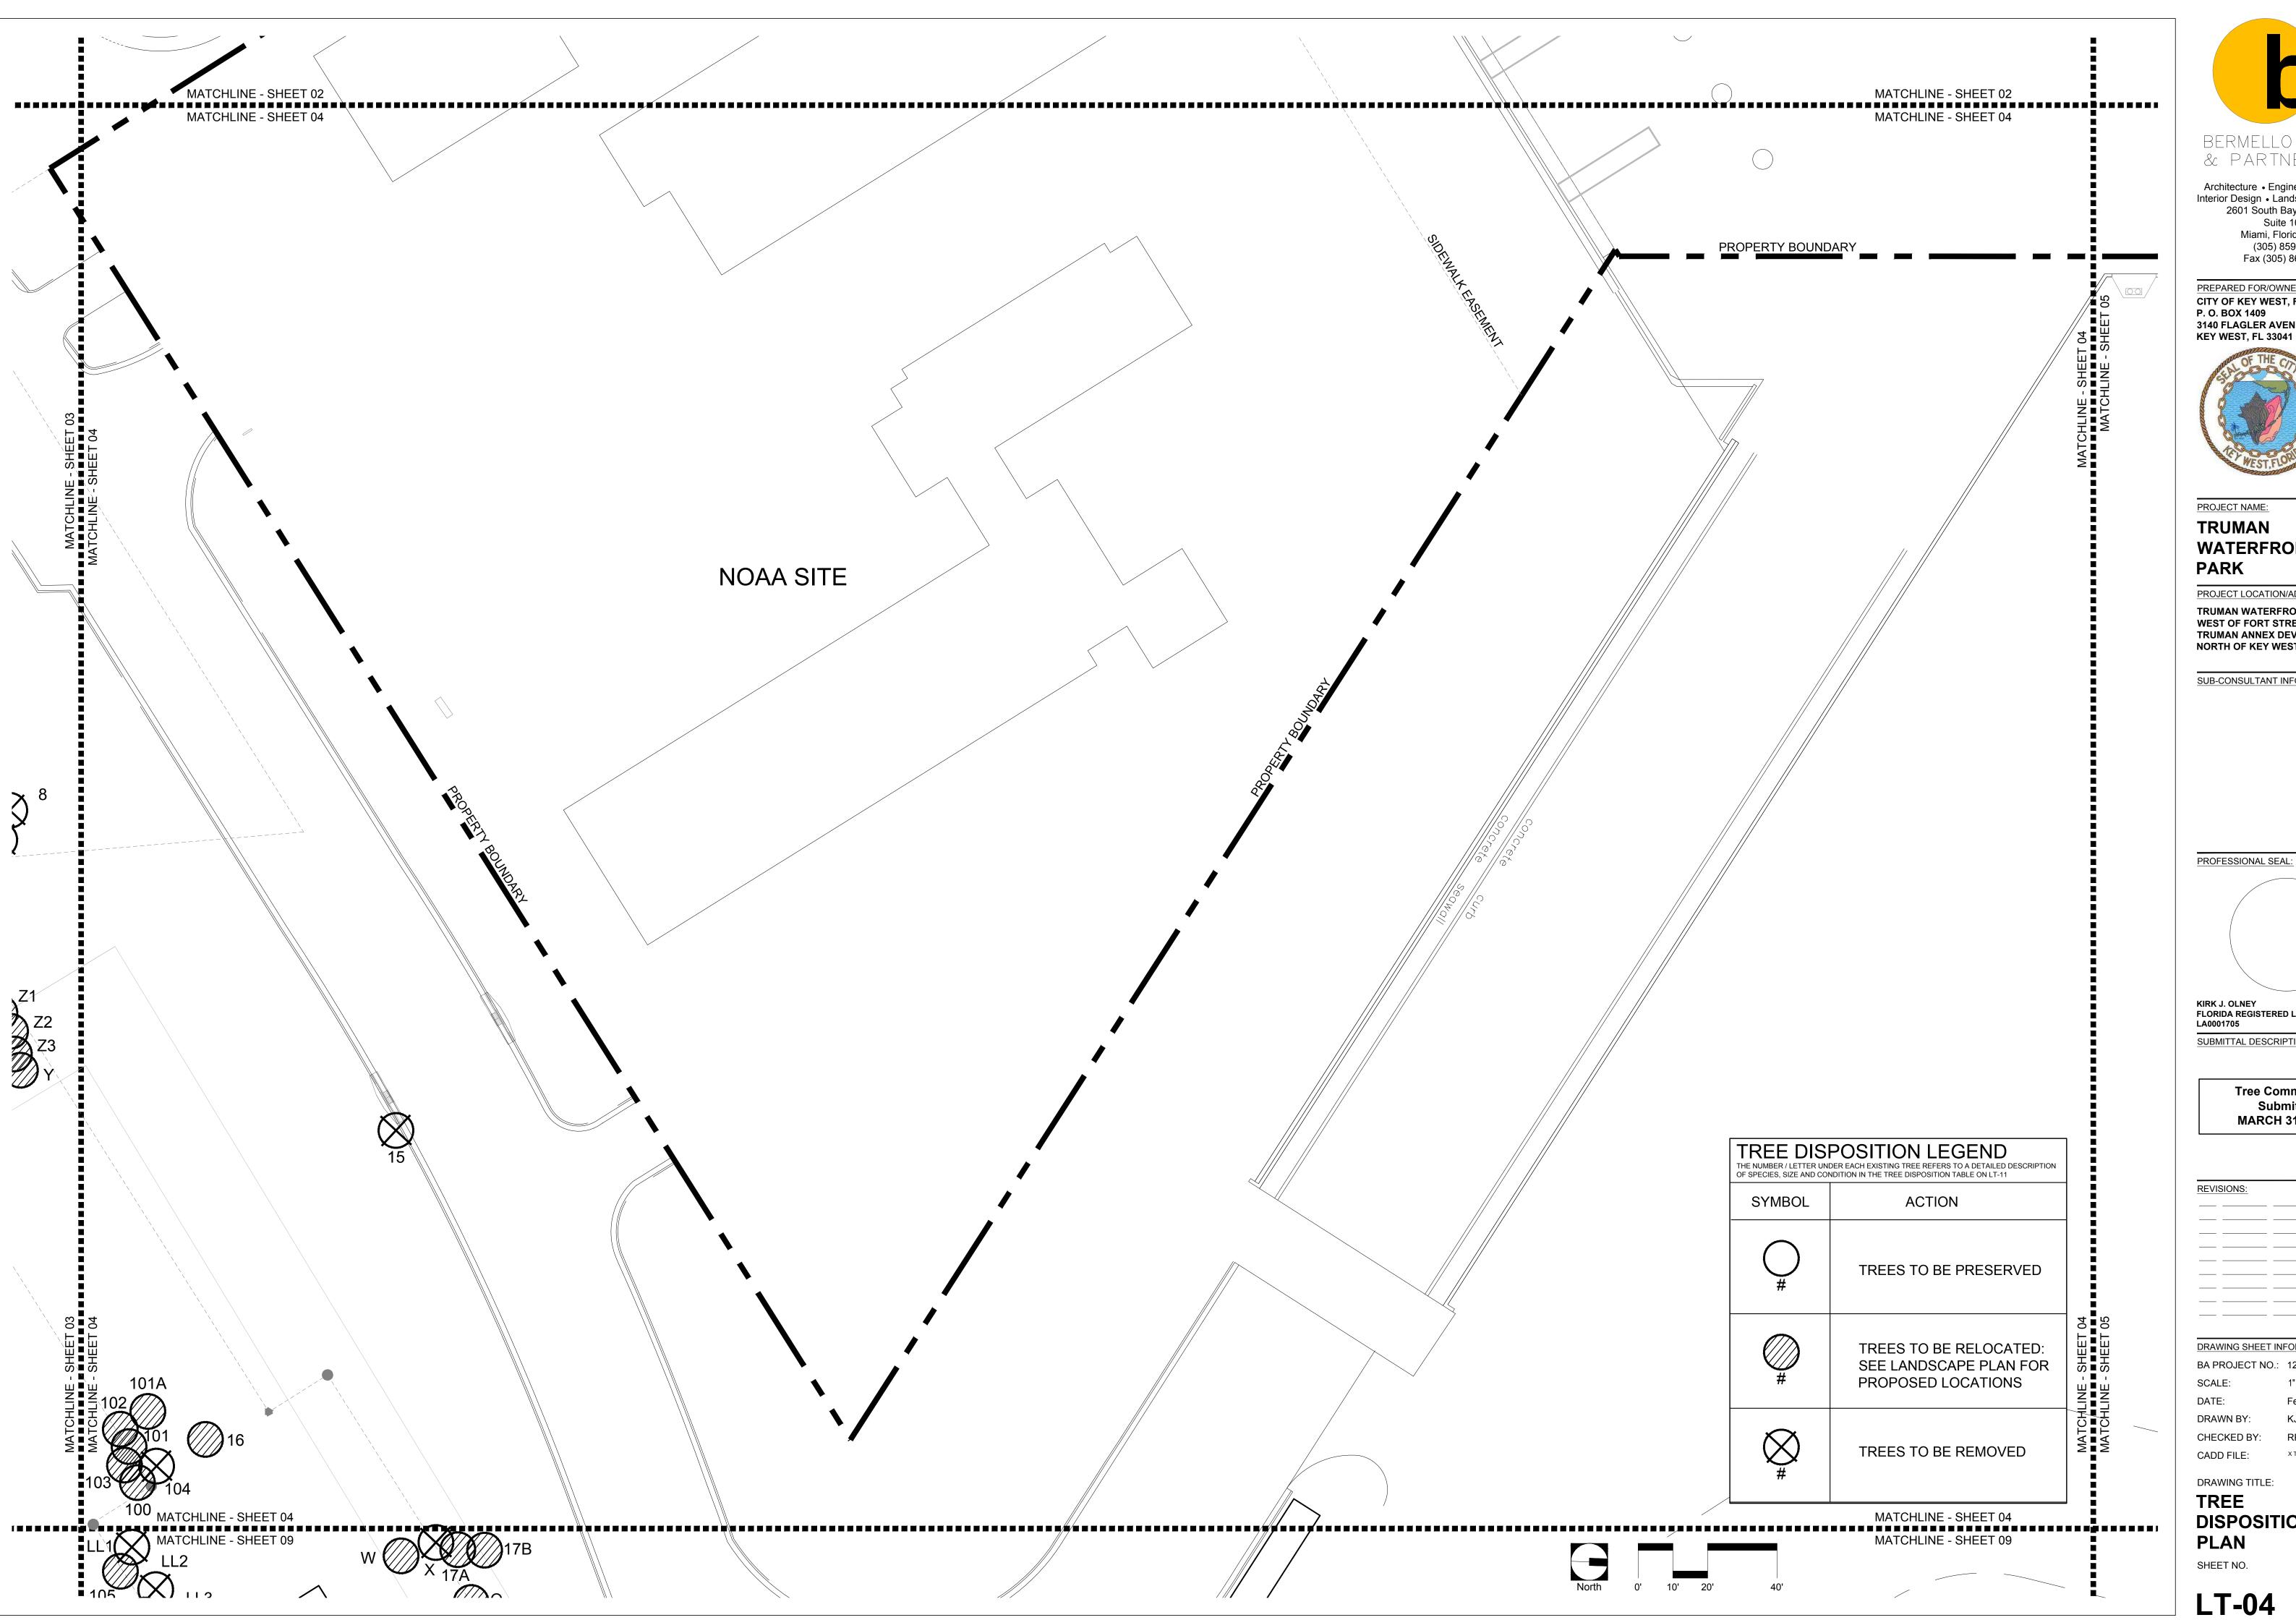

SHEET NO.

| #<br>1     | BOTANICAL NAME Cocos nucifera         | COCONUT PALM                    | SIZE 15' OVERALL HEIGHT                  | CONDITION<br>GOOD    | Disposition<br>RELOCATE | Sheet<br>01 |
|------------|---------------------------------------|---------------------------------|------------------------------------------|----------------------|-------------------------|-------------|
| 2          | Cocos nucifera                        | COCONUT PALM                    | 15' OVERALL HEIGHT                       | GOOD                 | RELOCATE                | 01          |
| 3          | Cocos nucifera                        | COCONUT PALM                    | 15' OVERALL HEIGHT                       | GOOD                 | RELOCATE                | 01          |
| 4          | Bursera simaruba                      | GUMBO LIMBO                     | 15' x 15'; 10" CAL                       | GOOD                 | RELOCATE                | 01          |
| 5          | Bursera simaruba                      | GUMBO LIMBO                     | 15' x 12'; 8" CAL                        | GOOD                 | RELOCATE                | 01          |
| 6          | Hyophorbe lagenicaulis                | BOTTLE PALM                     | 5' OVERALL HEIGHT                        | POOR                 | REMOVE                  | 01          |
| 7          | Phoenix reclinata                     | DATE PALM                       | 10' CLUSTER                              | INVASIVE SPECIES     | REMOVE                  | 09          |
| 8          | Casuarina spp.                        | AUSTRAILIAN PINE                | 10' CLUSTER                              | INVASIVE SPECIES     | REMOVE                  | 03          |
| 9          | Phoenix reclinata                     | DATE PALM                       | 10' CLUSTER                              | INVASIVE SPECIES     | REMOVE                  | 03          |
| 10         | Swietenia mahagoni                    | MAHOGANY                        | 30' x 30'; 30" CAL                       | GOOD                 | PRESERVE                | 03          |
| 11<br>12   | Swietenia mahagoni                    | MAHOGANY<br>SABAL PALM          | 20' x 20'; 18" CAL<br>24' QVERALL HEIGHT | GOOD<br>GOOD         | RELOCATE<br>RELOCATE    | 03          |
| 13         | Sabal palmetto Cocos nucifera         | COCONUT PALM                    | 20' OVERALL HEIGHT                       | GOOD                 | RELOCATE                | 03          |
| 14         | Cocos nachera                         | COCONOT FALIN                   | 20 OVERALL HEIGHT                        | GOOD                 | RELOCATE                | - 03        |
| 15         | Ficus aurea                           | STRAGLER FIG                    | 20' x 30'; 20" CAL                       | POOR                 | REMOVE                  | 04          |
| 16         | Sabal palmetto                        | SABAL PALM                      | 25' OVERALL HEIGHT                       | GOOD                 | RELOCATE                | 04          |
| 17A        | Cocos nucifera                        | COCONUT PALM                    | 20' OVERALL HEIGHT                       | GOOD                 | RELOCATE                | 09          |
| 17B        | Cocos nucifera                        | COCONUT PALM                    | 20' OVERALL HEIGHT                       | GOOD                 | RELOCATE                | 09          |
| 18         | Cocos nucifera                        | COCONUT PALM                    | 12' OVERALL HEIGHT                       | GOOD                 | RELOCATE                | 05          |
| 19         | Cocos nucifera                        | COCONUT PALM                    | 10' OVERALL HEIGHT                       | GOOD                 | RELOCATE                | 05          |
| 20         | Cocos nucifera                        | COCONUT PALM                    | 10' OVERALL HEIGHT                       | GOOD                 | RELOCATE                | 05          |
| 21         | Cocos nucifera                        | COCONUT PALM                    | 10' ÖVERALL HEIĞHT                       | GOOD                 | RELOCATE                | 05          |
| 22         | Cocos nucifera                        | COCONUT PALM                    | 10' OVERALL HEIGHT                       | GOOD                 | RELOCATE                | 05          |
| 23         | Washingtonia robusta                  | WASHINGTON PALM                 | 24' OVERALL HEIGHT                       | INVASIVE SPECIES     | REMOVE                  | 06          |
| 24         | Outstants weeks week                  | MALICOCALIS                     | AAL AAL 4AL A AL                         | 0000                 | DEL AAATT               |             |
| 25         | Swietenia mahagoni                    | MAHOGANY                        | 20' x 20'; 12" CAL                       | GOOD                 | RELOCATE                | 08          |
| 26<br>27   | Cocos nucifera                        | COCONUT PALM                    | 15' OVERALL HEIGHT                       | GOOD<br>GOOD         | RELOCATE                | 08          |
| 28         | Cocos nucifera                        | COCONUT PALM                    | 20' OVERALL HEIGHT                       | GOOD                 | RELOCATE                | 80          |
| 29         | Casuarina spp.                        | AUSTRAILIAN PINE                | 40' x 40'; 24" CAL                       | INVASIVE SPECIES     | REMOVE                  | 08          |
| 30         | Cocos nucifera                        | COCONUT PALM                    | 25' OVERALL HEIGHT                       | GOOD                 | RELOCATE                | 08          |
| 31         | Bucida buceras                        | BLACK OLIVE                     | 12" CAL                                  | NUISANCE             | REMOVE                  | 09          |
| 32         | Coccoloba uvifera                     | SEAGRAPE                        | 20' x 20'; 36" CLUMP                     | GOOD                 | RELOCATE                | 09          |
| 33         | Bursera simaruba                      | GUMBO LIMBO                     | 15' x 15'; 12" CAL                       | GOOD                 | RELOCATE                | 09          |
| 34         | Cocarpus erectus                      | BUTTONWOOD                      | 3' X 2' SHRUB                            | GOOD - NOT REGULATED | RELOCATE                | 08          |
| 35         | Cocarpus erectus                      | BUTTONWOOD                      | 3' X 2' SHRUB                            | GOOD - NOT REGULATED | RELOCATE                | 80          |
| 36         | Bursera simaruba                      | GUMBO LIMBO                     | 20' x 20'; 18" CAL                       | GOOD                 | RELOCATE                | 09          |
| 37         | Cocos nucifera                        | COCONUT PALM                    | 20' ÖVERALL HEIĞHT                       | GOOD                 | RELOCATE                | 09          |
| 38         | Coccoloba uvifera                     | SEAGRAPE                        | 25' x 35'; 36" CLUMP                     | GOOD                 | PRESERVE                | 09          |
| 39         | Albizia lebbeck                       | WOMAN'S TONGUE                  | 30' x 30'; 24" CAL                       | GOOD                 | PRESERVE                | 09          |
| 40         | Phoenix dactylifera 'medjool'         | MEDJOOL DATE PALM               | 40' x 40'; 15" CLUMP                     | GOOD                 | PRESERVE                | 10          |
| 41         | Ficus aurea                           | STRAGLER FIG                    | 40' x 40'; 15" CLUMP                     | GOOD                 | PRESERVE                | 10          |
| 42         | Bursera simaruba                      | GUMBO LIMBO                     | 20' x 15'; 18" CAL                       | GOOD                 | RELOCATE                | 10          |
| 43         | Bursera simaruba                      | GUMBO LIMBO<br>GUMBO LIMBO      | 15' x 15'; 12" CAL                       | GOOD<br>GOOD         | RELOCATE<br>RELOCATE    | 10<br>10    |
| 44<br>45   | Bursera simaruba<br>Guapira discolor  | BLOLLY                          | 15' x 15'; 16" CAL<br>15' x 15'; 8" CAL  | POOR                 | RELOCATE                | 10          |
| 46         | Bursera simaruba                      | GUMBO LIMBO                     | 18' x 18'; 14" CAL                       | GOOD                 | RELOCATE                | 10          |
| 46A        | Bursera simaruba                      | GUMBO LIMBO                     | 2" DBH                                   | GOOD                 | RELOCATE                | 10          |
| 46B        | Bursera simaruba                      | GUMBO LIMBO                     | 2" DBH                                   | GOOD                 | RELOCATE                | 10          |
| 46C        | Bursera simaruba                      | GUMBO LIMBO                     | 2" DBH                                   | GOOD                 | RELOCATE                | 10          |
| 46D        | Bursera simaruba                      | GUMBO LIMBO                     | 2" DBH                                   | GOOD                 | RELOCATE                | 10          |
| 46E        | Bursera simaruba                      | GUMBO LIMBO                     | 2" DBH                                   | GOOD                 | RELOCATE                | 10          |
| 46F        | Bursera simaruba                      | GUMBO LIMBO                     | 2" DBH                                   | GOOD                 | RELOCATE                | 10          |
| 47         | Washingtonia robusta                  | WASHINGTON PALM                 | 30' OVERALL HEIGHT                       | INVASIVE SPECIES     | REMOVE                  | 10          |
| 48         | Ficus aurea                           | STRAGLER FIG                    | 15' x 15'; 18" CLUMP                     | POOR                 | REMOVE                  | 10          |
| 49         | Cocos nucifera                        | COCONUT PALM                    | 35' OVERALL HEIGHT                       | GOOD                 | RELOCATE                | 10          |
| 50         | Washingtonia robusta                  | WASHINGTON PALM                 | 25' OVERALL HEIGHT                       | INVASIVE SPECIES     | REMOVE                  | 10          |
| 51         | Washingtonia robusta                  | WASHINGTON PALM                 | 25' OVERALL HEIGHT                       | INVASIVE SPECIES     | REMOVE                  | 10          |
| 52         | Washingtonia robusta                  | WASHINGTON PALM                 | 25' OVERALL HEIGHT                       | INVASIVE SPECIES     | REMOVE                  | 10          |
| 53         | Bursera simaruba                      | GUMBO LIMBO                     | 20' x 20'; DBL 12" CAL                   | GOOD                 | RELOCATE                | 10          |
| 54         | Washingtonia robusta Thrinax morrisii | WASHINGTON PALM                 | 25' OVERALL HEIGHT                       | INVASIVE SPECIES     | REMOVE                  | 10          |
| 54A<br>54B | Thrinax morrisii                      | KEY THATCH PALM KEY THATCH PALM | 6' OVERALL HEIGHT<br>6' OVERALL HEIGHT   | GOOD<br>GOOD         | RELOCATE<br>RELOCATE    | 10<br>10    |
| 55<br>55   | Ficus aurea                           | STRAGLER FIG                    | 18' X 10'                                | POOR                 | REMOVE                  | 05          |
| 56         | Bursera simaruba                      | GUMBO LIMBO                     | 2" DBH                                   | POOR                 | REMOVE                  | 09          |
| 57         | Sabal palmetto                        | SABAL PALM                      |                                          | GOOD                 | RELOCATE                | 09          |
| 57A        | Cordia sebestena                      | GEIGER-TREE                     | <br>4" DBH                               | POOR                 | REMOVE                  | 09          |
| 58         | Bursera simaruba                      | GUMBO LIMBO                     | 4" DBH                                   | GOOD                 | RELOCATE                | 09          |
| 59         | Bursera simaruba                      | GUMBO LIMBO                     | 3" DBH                                   | GOOD                 | RELOCATE                | 09          |
| 60         | Sabal palmetto                        | SABAL PALM                      | 12"                                      | GOOD                 | RELOCATE                | 09          |
|            | Cocarpus erectus                      | BUTTONWOOD                      | 3' X 2' \$HRUB                           | GOOD - NOT REGULATED | RELOCATE                | 08          |
| 61         |                                       |                                 |                                          |                      |                         |             |