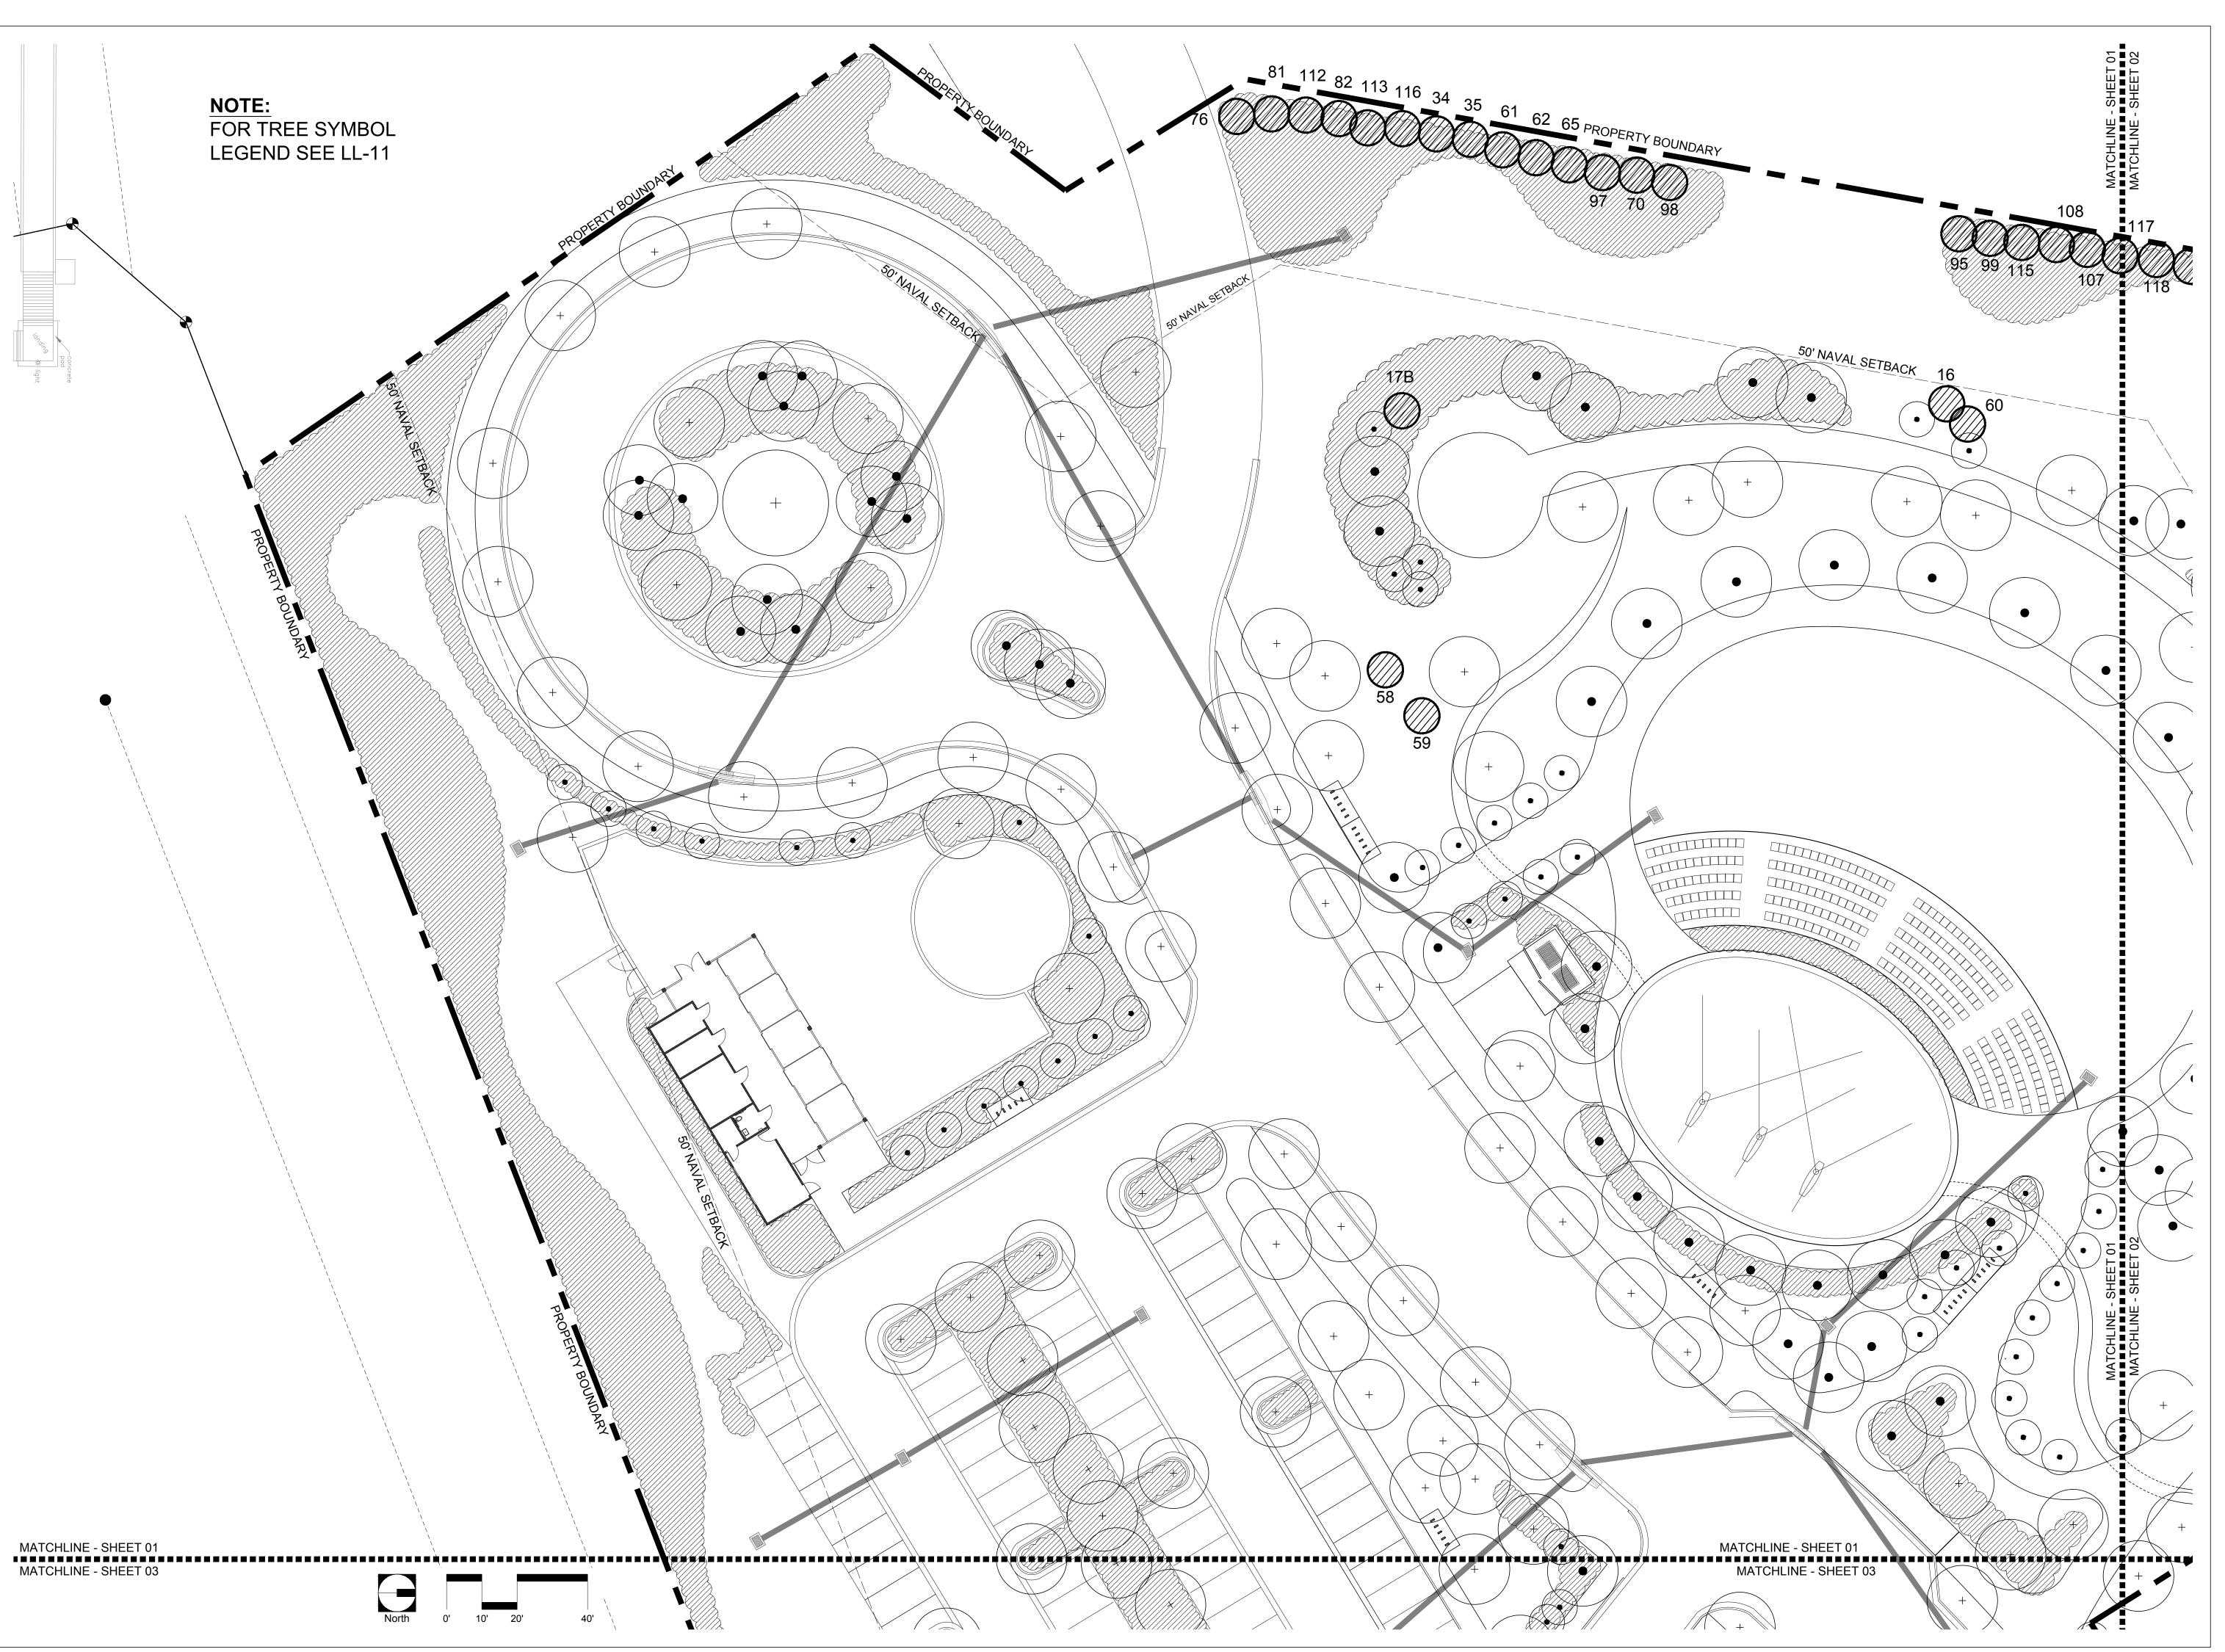

SHEET NO.

| #<br>1     | BOTANICAL NAME Cocos nucifera         | COCONUT PALM                    | SIZE 15' OVERALL HEIGHT                  | CONDITION<br>GOOD    | Disposition<br>RELOCATE | Sheet<br>01 |
|------------|---------------------------------------|---------------------------------|------------------------------------------|----------------------|-------------------------|-------------|
| 2          | Cocos nucifera                        | COCONUT PALM                    | 15' OVERALL HEIGHT                       | GOOD                 | RELOCATE                | 01          |
| 3          | Cocos nucifera                        | COCONUT PALM                    | 15' OVERALL HEIGHT                       | GOOD                 | RELOCATE                | 01          |
| 4          | Bursera simaruba                      | GUMBO LIMBO                     | 15' x 15'; 10" CAL                       | GOOD                 | RELOCATE                | 01          |
| 5          | Bursera simaruba                      | GUMBO LIMBO                     | 15' x 12'; 8" CAL                        | GOOD                 | RELOCATE                | 01          |
| 6          | Hyophorbe lagenicaulis                | BOTTLE PALM                     | 5' OVERALL HEIGHT                        | POOR                 | REMOVE                  | 01          |
| 7          | Phoenix reclinata                     | DATE PALM                       | 10' CLUSTER                              | INVASIVE SPECIES     | REMOVE                  | 09          |
| 8          | Casuarina spp.                        | AUSTRAILIAN PINE                | 10' CLUSTER                              | INVASIVE SPECIES     | REMOVE                  | 03          |
| 9          | Phoenix reclinata                     | DATE PALM                       | 10' CLUSTER                              | INVASIVE SPECIES     | REMOVE                  | 03          |
| 10         | Swietenia mahagoni                    | MAHOGANY                        | 30' x 30'; 30" CAL                       | GOOD                 | PRESERVE                | 03          |
| 11<br>12   | Swietenia mahagoni                    | MAHOGANY<br>SABAL PALM          | 20' x 20'; 18" CAL<br>24' QVERALL HEIGHT | GOOD<br>GOOD         | RELOCATE<br>RELOCATE    | 03          |
| 13         | Sabal palmetto Cocos nucifera         | COCONUT PALM                    | 20' OVERALL HEIGHT                       | GOOD                 | RELOCATE                | 03          |
| 14         | Cocos nachera                         | COCONOT FALIN                   | 20 OVERALL HEIGHT                        | GOOD                 | RELOCATE                | - 03        |
| 15         | Ficus aurea                           | STRAGLER FIG                    | 20' x 30'; 20" CAL                       | POOR                 | REMOVE                  | 04          |
| 16         | Sabal palmetto                        | SABAL PALM                      | 25' OVERALL HEIGHT                       | GOOD                 | RELOCATE                | 04          |
| 17A        | Cocos nucifera                        | COCONUT PALM                    | 20' OVERALL HEIGHT                       | GOOD                 | RELOCATE                | 09          |
| 17B        | Cocos nucifera                        | COCONUT PALM                    | 20' OVERALL HEIGHT                       | GOOD                 | RELOCATE                | 09          |
| 18         | Cocos nucifera                        | COCONUT PALM                    | 12' OVERALL HEIGHT                       | GOOD                 | RELOCATE                | 05          |
| 19         | Cocos nucifera                        | COCONUT PALM                    | 10' OVERALL HEIGHT                       | GOOD                 | RELOCATE                | 05          |
| 20         | Cocos nucifera                        | COCONUT PALM                    | 10' OVERALL HEIGHT                       | GOOD                 | RELOCATE                | 05          |
| 21         | Cocos nucifera                        | COCONUT PALM                    | 10' ÖVERALL HEIĞHT                       | GOOD                 | RELOCATE                | 05          |
| 22         | Cocos nucifera                        | COCONUT PALM                    | 10' OVERALL HEIGHT                       | GOOD                 | RELOCATE                | 05          |
| 23         | Washingtonia robusta                  | WASHINGTON PALM                 | 24' OVERALL HEIGHT                       | INVASIVE SPECIES     | REMOVE                  | 06          |
| 24         | Outstants weeks week                  | MALICOCALIS                     | AAL AAL 4AL A AL                         | 0000                 | DEL AAATT               |             |
| 25         | Swietenia mahagoni                    | MAHOGANY                        | 20' x 20'; 12" CAL                       | GOOD                 | RELOCATE                | 08          |
| 26<br>27   | Cocos nucifera                        | COCONUT PALM                    | 15' OVERALL HEIGHT                       | GOOD<br>GOOD         | RELOCATE                | 08          |
| 28         | Cocos nucifera                        | COCONUT PALM                    | 20' OVERALL HEIGHT                       | GOOD                 | RELOCATE                | 80          |
| 29         | Casuarina spp.                        | AUSTRAILIAN PINE                | 40' x 40'; 24" CAL                       | INVASIVE SPECIES     | REMOVE                  | 08          |
| 30         | Cocos nucifera                        | COCONUT PALM                    | 25' OVERALL HEIGHT                       | GOOD                 | RELOCATE                | 08          |
| 31         | Bucida buceras                        | BLACK OLIVE                     | 12" CAL                                  | NUISANCE             | REMOVE                  | 09          |
| 32         | Coccoloba uvifera                     | SEAGRAPE                        | 20' x 20'; 36" CLUMP                     | GOOD                 | RELOCATE                | 09          |
| 33         | Bursera simaruba                      | GUMBO LIMBO                     | 15' x 15'; 12" CAL                       | GOOD                 | RELOCATE                | 09          |
| 34         | Cocarpus erectus                      | BUTTONWOOD                      | 3' X 2' SHRUB                            | GOOD - NOT REGULATED | RELOCATE                | 08          |
| 35         | Cocarpus erectus                      | BUTTONWOOD                      | 3' X 2' SHRUB                            | GOOD - NOT REGULATED | RELOCATE                | 80          |
| 36         | Bursera simaruba                      | GUMBO LIMBO                     | 20' x 20'; 18" CAL                       | GOOD                 | RELOCATE                | 09          |
| 37         | Cocos nucifera                        | COCONUT PALM                    | 20' ÖVERALL HEIĞHT                       | GOOD                 | RELOCATE                | 09          |
| 38         | Coccoloba uvifera                     | SEAGRAPE                        | 25' x 35'; 36" CLUMP                     | GOOD                 | PRESERVE                | 09          |
| 39         | Albizia lebbeck                       | WOMAN'S TONGUE                  | 30' x 30'; 24" CAL                       | GOOD                 | PRESERVE                | 09          |
| 40         | Phoenix dactylifera 'medjool'         | MEDJOOL DATE PALM               | 40' x 40'; 15" CLUMP                     | GOOD                 | PRESERVE                | 10          |
| 41         | Ficus aurea                           | STRAGLER FIG                    | 40' x 40'; 15" CLUMP                     | GOOD                 | PRESERVE                | 10          |
| 42         | Bursera simaruba                      | GUMBO LIMBO                     | 20' x 15'; 18" CAL                       | GOOD                 | RELOCATE                | 10          |
| 43         | Bursera simaruba                      | GUMBO LIMBO<br>GUMBO LIMBO      | 15' x 15'; 12" CAL                       | GOOD<br>GOOD         | RELOCATE<br>RELOCATE    | 10<br>10    |
| 44<br>45   | Bursera simaruba<br>Guapira discolor  | BLOLLY                          | 15' x 15'; 16" CAL<br>15' x 15'; 8" CAL  | POOR                 | RELOCATE                | 10          |
| 46         | Bursera simaruba                      | GUMBO LIMBO                     | 18' x 18'; 14" CAL                       | GOOD                 | RELOCATE                | 10          |
| 46A        | Bursera simaruba                      | GUMBO LIMBO                     | 2" DBH                                   | GOOD                 | RELOCATE                | 10          |
| 46B        | Bursera simaruba                      | GUMBO LIMBO                     | 2" DBH                                   | GOOD                 | RELOCATE                | 10          |
| 46C        | Bursera simaruba                      | GUMBO LIMBO                     | 2" DBH                                   | GOOD                 | RELOCATE                | 10          |
| 46D        | Bursera simaruba                      | GUMBO LIMBO                     | 2" DBH                                   | GOOD                 | RELOCATE                | 10          |
| 46E        | Bursera simaruba                      | GUMBO LIMBO                     | 2" DBH                                   | GOOD                 | RELOCATE                | 10          |
| 46F        | Bursera simaruba                      | GUMBO LIMBO                     | 2" DBH                                   | GOOD                 | RELOCATE                | 10          |
| 47         | Washingtonia robusta                  | WASHINGTON PALM                 | 30' OVERALL HEIGHT                       | INVASIVE SPECIES     | REMOVE                  | 10          |
| 48         | Ficus aurea                           | STRAGLER FIG                    | 15' x 15'; 18" CLUMP                     | POOR                 | REMOVE                  | 10          |
| 49         | Cocos nucifera                        | COCONUT PALM                    | 35' OVERALL HEIGHT                       | GOOD                 | RELOCATE                | 10          |
| 50         | Washingtonia robusta                  | WASHINGTON PALM                 | 25' OVERALL HEIGHT                       | INVASIVE SPECIES     | REMOVE                  | 10          |
| 51         | Washingtonia robusta                  | WASHINGTON PALM                 | 25' OVERALL HEIGHT                       | INVASIVE SPECIES     | REMOVE                  | 10          |
| 52         | Washingtonia robusta                  | WASHINGTON PALM                 | 25' OVERALL HEIGHT                       | INVASIVE SPECIES     | REMOVE                  | 10          |
| 53         | Bursera simaruba                      | GUMBO LIMBO                     | 20' x 20'; DBL 12" CAL                   | GOOD                 | RELOCATE                | 10          |
| 54         | Washingtonia robusta Thrinax morrisii | WASHINGTON PALM                 | 25' OVERALL HEIGHT                       | INVASIVE SPECIES     | REMOVE                  | 10          |
| 54A<br>54B | Thrinax morrisii                      | KEY THATCH PALM KEY THATCH PALM | 6' OVERALL HEIGHT<br>6' OVERALL HEIGHT   | GOOD<br>GOOD         | RELOCATE<br>RELOCATE    | 10<br>10    |
| 55<br>55   | Ficus aurea                           | STRAGLER FIG                    | 18' X 10'                                | POOR                 | REMOVE                  | 05          |
| 56         | Bursera simaruba                      | GUMBO LIMBO                     | 2" DBH                                   | POOR                 | REMOVE                  | 09          |
| 57         | Sabal palmetto                        | SABAL PALM                      |                                          | GOOD                 | RELOCATE                | 09          |
| 57A        | Cordia sebestena                      | GEIGER-TREE                     | <br>4" DBH                               | POOR                 | REMOVE                  | 09          |
| 58         | Bursera simaruba                      | GUMBO LIMBO                     | 4" DBH                                   | GOOD                 | RELOCATE                | 09          |
| 59         | Bursera simaruba                      | GUMBO LIMBO                     | 3" DBH                                   | GOOD                 | RELOCATE                | 09          |
| 60         | Sabal palmetto                        | SABAL PALM                      | 12"                                      | GOOD                 | RELOCATE                | 09          |
|            | Cocarpus erectus                      | BUTTONWOOD                      | 3' X 2' \$HRUB                           | GOOD - NOT REGULATED | RELOCATE                | 08          |
| 61         |                                       |                                 |                                          |                      |                         |             |