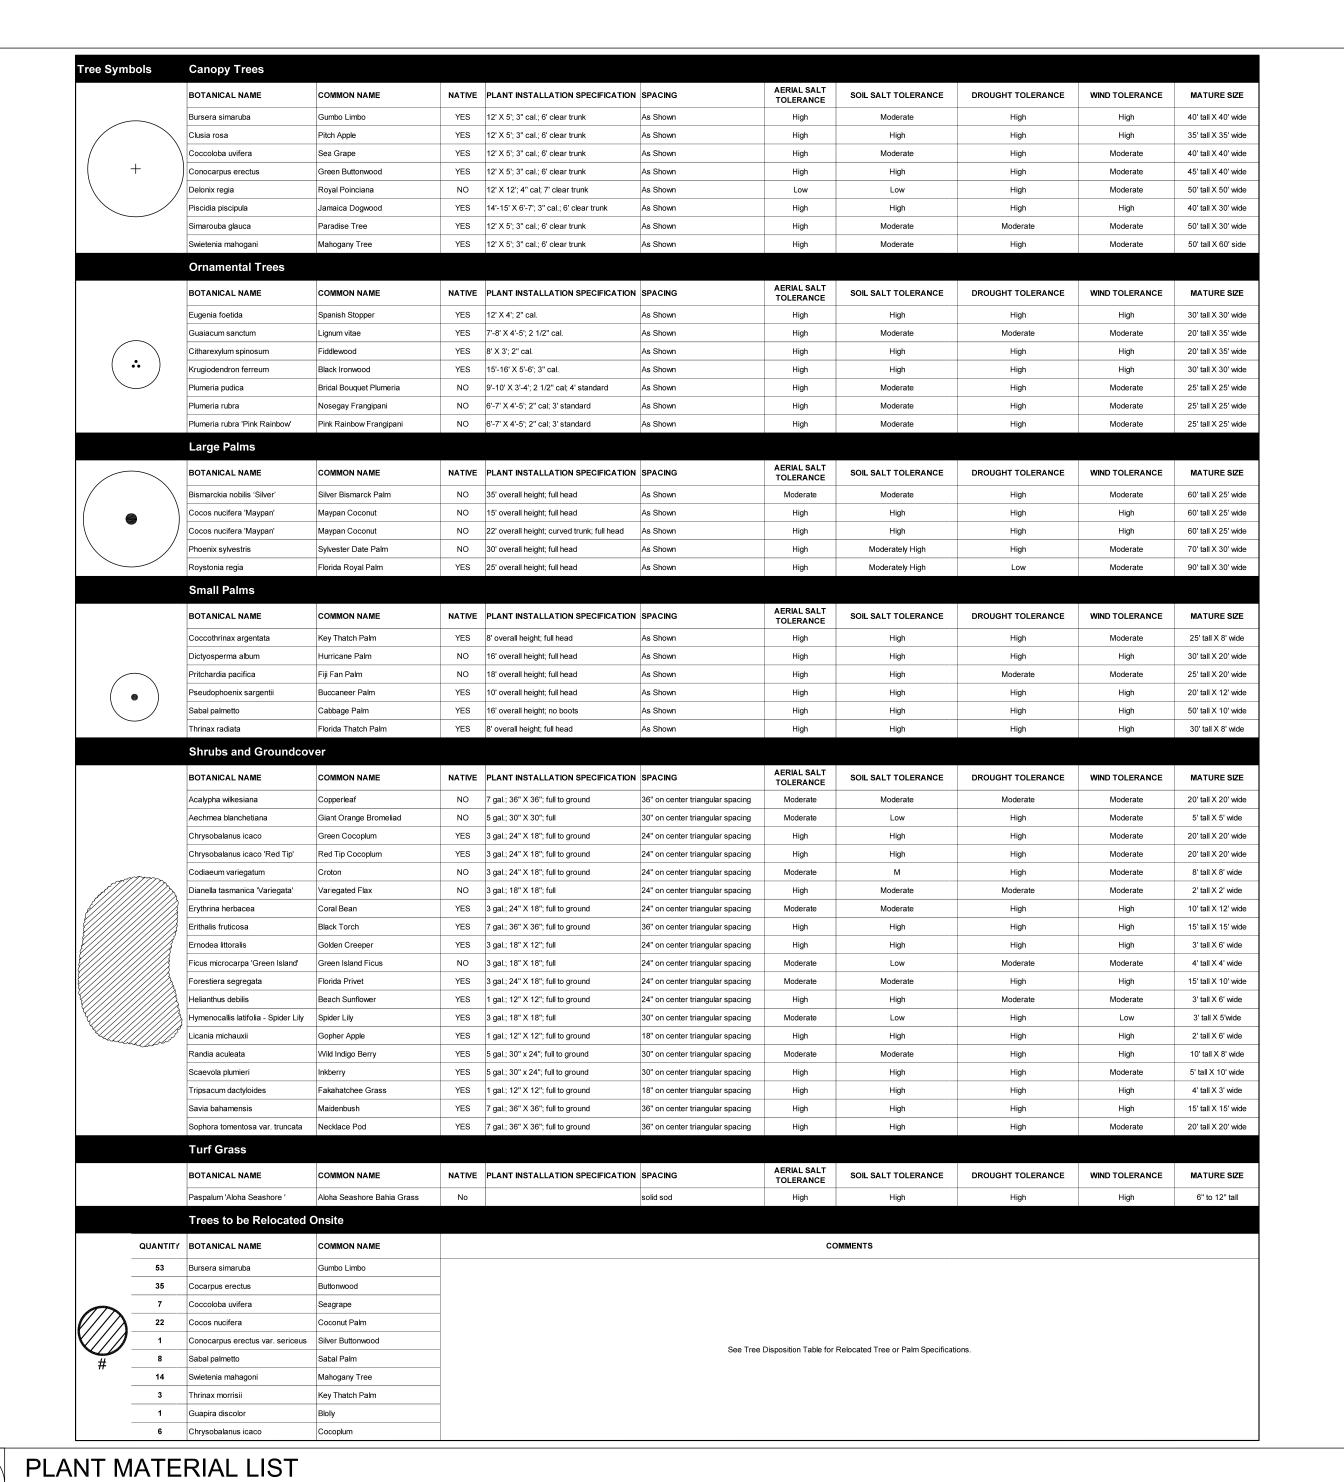

SHEET NO.

| #<br>1     | BOTANICAL NAME Cocos nucifera         | COCONUT PALM                    | SIZE 15' OVERALL HEIGHT                  | CONDITION<br>GOOD    | Disposition<br>RELOCATE | Sheet<br>01 |
|------------|---------------------------------------|---------------------------------|------------------------------------------|----------------------|-------------------------|-------------|
| 2          | Cocos nucifera                        | COCONUT PALM                    | 15' OVERALL HEIGHT                       | GOOD                 | RELOCATE                | 01          |
| 3          | Cocos nucifera                        | COCONUT PALM                    | 15' OVERALL HEIGHT                       | GOOD                 | RELOCATE                | 01          |
| 4          | Bursera simaruba                      | GUMBO LIMBO                     | 15' x 15'; 10" CAL                       | GOOD                 | RELOCATE                | 01          |
| 5          | Bursera simaruba                      | GUMBO LIMBO                     | 15' x 12'; 8" CAL                        | GOOD                 | RELOCATE                | 01          |
| 6          | Hyophorbe lagenicaulis                | BOTTLE PALM                     | 5' OVERALL HEIGHT                        | POOR                 | REMOVE                  | 01          |
| 7          | Phoenix reclinata                     | DATE PALM                       | 10' CLUSTER                              | INVASIVE SPECIES     | REMOVE                  | 09          |
| 8          | Casuarina spp.                        | AUSTRAILIAN PINE                | 10' CLUSTER                              | INVASIVE SPECIES     | REMOVE                  | 03          |
| 9          | Phoenix reclinata                     | DATE PALM                       | 10' CLUSTER                              | INVASIVE SPECIES     | REMOVE                  | 03          |
| 10         | Swietenia mahagoni                    | MAHOGANY                        | 30' x 30'; 30" CAL                       | GOOD                 | PRESERVE                | 03          |
| 11<br>12   | Swietenia mahagoni                    | MAHOGANY<br>SABAL PALM          | 20' x 20'; 18" CAL<br>24' QVERALL HEIGHT | GOOD<br>GOOD         | RELOCATE<br>RELOCATE    | 03          |
| 13         | Sabal palmetto Cocos nucifera         | COCONUT PALM                    | 20' OVERALL HEIGHT                       | GOOD                 | RELOCATE                | 03          |
| 14         | Cocos nachera                         | COCONOT FALIN                   | 20 OVERALL HEIGHT                        | GOOD                 | RELOCATE                | - 03        |
| 15         | Ficus aurea                           | STRAGLER FIG                    | 20' x 30'; 20" CAL                       | POOR                 | REMOVE                  | 04          |
| 16         | Sabal palmetto                        | SABAL PALM                      | 25' OVERALL HEIGHT                       | GOOD                 | RELOCATE                | 04          |
| 17A        | Cocos nucifera                        | COCONUT PALM                    | 20' OVERALL HEIGHT                       | GOOD                 | RELOCATE                | 09          |
| 17B        | Cocos nucifera                        | COCONUT PALM                    | 20' OVERALL HEIGHT                       | GOOD                 | RELOCATE                | 09          |
| 18         | Cocos nucifera                        | COCONUT PALM                    | 12' OVERALL HEIGHT                       | GOOD                 | RELOCATE                | 05          |
| 19         | Cocos nucifera                        | COCONUT PALM                    | 10' OVERALL HEIGHT                       | GOOD                 | RELOCATE                | 05          |
| 20         | Cocos nucifera                        | COCONUT PALM                    | 10' OVERALL HEIGHT                       | GOOD                 | RELOCATE                | 05          |
| 21         | Cocos nucifera                        | COCONUT PALM                    | 10' ÖVERALL HEIĞHT                       | GOOD                 | RELOCATE                | 05          |
| 22         | Cocos nucifera                        | COCONUT PALM                    | 10' OVERALL HEIGHT                       | GOOD                 | RELOCATE                | 05          |
| 23         | Washingtonia robusta                  | WASHINGTON PALM                 | 24' OVERALL HEIGHT                       | INVASIVE SPECIES     | REMOVE                  | 06          |
| 24         | Outstants weeks week                  | MALICOCALIS                     | AAL AAL 4AL A AL                         | 0000                 | DEL AAATT               |             |
| 25         | Swietenia mahagoni                    | MAHOGANY                        | 20' x 20'; 12" CAL                       | GOOD                 | RELOCATE                | 08          |
| 26<br>27   | Cocos nucifera                        | COCONUT PALM                    | 15' OVERALL HEIGHT                       | GOOD<br>GOOD         | RELOCATE                | 08          |
| 28         | Cocos nucifera                        | COCONUT PALM                    | 20' OVERALL HEIGHT                       | GOOD                 | RELOCATE                | 80          |
| 29         | Casuarina spp.                        | AUSTRAILIAN PINE                | 40' x 40'; 24" CAL                       | INVASIVE SPECIES     | REMOVE                  | 08          |
| 30         | Cocos nucifera                        | COCONUT PALM                    | 25' OVERALL HEIGHT                       | GOOD                 | RELOCATE                | 08          |
| 31         | Bucida buceras                        | BLACK OLIVE                     | 12" CAL                                  | NUISANCE             | REMOVE                  | 09          |
| 32         | Coccoloba uvifera                     | SEAGRAPE                        | 20' x 20'; 36" CLUMP                     | GOOD                 | RELOCATE                | 09          |
| 33         | Bursera simaruba                      | GUMBO LIMBO                     | 15' x 15'; 12" CAL                       | GOOD                 | RELOCATE                | 09          |
| 34         | Cocarpus erectus                      | BUTTONWOOD                      | 3' X 2' SHRUB                            | GOOD - NOT REGULATED | RELOCATE                | 08          |
| 35         | Cocarpus erectus                      | BUTTONWOOD                      | 3' X 2' SHRUB                            | GOOD - NOT REGULATED | RELOCATE                | 80          |
| 36         | Bursera simaruba                      | GUMBO LIMBO                     | 20' x 20'; 18" CAL                       | GOOD                 | RELOCATE                | 09          |
| 37         | Cocos nucifera                        | COCONUT PALM                    | 20' ÖVERALL HEIĞHT                       | GOOD                 | RELOCATE                | 09          |
| 38         | Coccoloba uvifera                     | SEAGRAPE                        | 25' x 35'; 36" CLUMP                     | GOOD                 | PRESERVE                | 09          |
| 39         | Albizia lebbeck                       | WOMAN'S TONGUE                  | 30' x 30'; 24" CAL                       | GOOD                 | PRESERVE                | 09          |
| 40         | Phoenix dactylifera 'medjool'         | MEDJOOL DATE PALM               | 40' x 40'; 15" CLUMP                     | GOOD                 | PRESERVE                | 10          |
| 41         | Ficus aurea                           | STRAGLER FIG                    | 40' x 40'; 15" CLUMP                     | GOOD                 | PRESERVE                | 10          |
| 42         | Bursera simaruba                      | GUMBO LIMBO                     | 20' x 15'; 18" CAL                       | GOOD                 | RELOCATE                | 10          |
| 43         | Bursera simaruba                      | GUMBO LIMBO<br>GUMBO LIMBO      | 15' x 15'; 12" CAL                       | GOOD<br>GOOD         | RELOCATE<br>RELOCATE    | 10<br>10    |
| 44<br>45   | Bursera simaruba<br>Guapira discolor  | BLOLLY                          | 15' x 15'; 16" CAL<br>15' x 15'; 8" CAL  | POOR                 | RELOCATE                | 10          |
| 46         | Bursera simaruba                      | GUMBO LIMBO                     | 18' x 18'; 14" CAL                       | GOOD                 | RELOCATE                | 10          |
| 46A        | Bursera simaruba                      | GUMBO LIMBO                     | 2" DBH                                   | GOOD                 | RELOCATE                | 10          |
| 46B        | Bursera simaruba                      | GUMBO LIMBO                     | 2" DBH                                   | GOOD                 | RELOCATE                | 10          |
| 46C        | Bursera simaruba                      | GUMBO LIMBO                     | 2" DBH                                   | GOOD                 | RELOCATE                | 10          |
| 46D        | Bursera simaruba                      | GUMBO LIMBO                     | 2" DBH                                   | GOOD                 | RELOCATE                | 10          |
| 46E        | Bursera simaruba                      | GUMBO LIMBO                     | 2" DBH                                   | GOOD                 | RELOCATE                | 10          |
| 46F        | Bursera simaruba                      | GUMBO LIMBO                     | 2" DBH                                   | GOOD                 | RELOCATE                | 10          |
| 47         | Washingtonia robusta                  | WASHINGTON PALM                 | 30' OVERALL HEIGHT                       | INVASIVE SPECIES     | REMOVE                  | 10          |
| 48         | Ficus aurea                           | STRAGLER FIG                    | 15' x 15'; 18" CLUMP                     | POOR                 | REMOVE                  | 10          |
| 49         | Cocos nucifera                        | COCONUT PALM                    | 35' OVERALL HEIGHT                       | GOOD                 | RELOCATE                | 10          |
| 50         | Washingtonia robusta                  | WASHINGTON PALM                 | 25' OVERALL HEIGHT                       | INVASIVE SPECIES     | REMOVE                  | 10          |
| 51         | Washingtonia robusta                  | WASHINGTON PALM                 | 25' OVERALL HEIGHT                       | INVASIVE SPECIES     | REMOVE                  | 10          |
| 52         | Washingtonia robusta                  | WASHINGTON PALM                 | 25' OVERALL HEIGHT                       | INVASIVE SPECIES     | REMOVE                  | 10          |
| 53         | Bursera simaruba                      | GUMBO LIMBO                     | 20' x 20'; DBL 12" CAL                   | GOOD                 | RELOCATE                | 10          |
| 54         | Washingtonia robusta Thrinax morrisii | WASHINGTON PALM                 | 25' OVERALL HEIGHT                       | INVASIVE SPECIES     | REMOVE                  | 10          |
| 54A<br>54B | Thrinax morrisii                      | KEY THATCH PALM KEY THATCH PALM | 6' OVERALL HEIGHT<br>6' OVERALL HEIGHT   | GOOD<br>GOOD         | RELOCATE<br>RELOCATE    | 10<br>10    |
| 55<br>55   | Ficus aurea                           | STRAGLER FIG                    | 18' X 10'                                | POOR                 | REMOVE                  | 05          |
| 56         | Bursera simaruba                      | GUMBO LIMBO                     | 2" DBH                                   | POOR                 | REMOVE                  | 09          |
| 57         | Sabal palmetto                        | SABAL PALM                      |                                          | GOOD                 | RELOCATE                | 09          |
| 57A        | Cordia sebestena                      | GEIGER-TREE                     | <br>4" DBH                               | POOR                 | REMOVE                  | 09          |
| 58         | Bursera simaruba                      | GUMBO LIMBO                     | 4" DBH                                   | GOOD                 | RELOCATE                | 09          |
| 59         | Bursera simaruba                      | GUMBO LIMBO                     | 3" DBH                                   | GOOD                 | RELOCATE                | 09          |
| 60         | Sabal palmetto                        | SABAL PALM                      | 12"                                      | GOOD                 | RELOCATE                | 09          |
|            | Cocarpus erectus                      | BUTTONWOOD                      | 3' X 2' \$HRUB                           | GOOD - NOT REGULATED | RELOCATE                | 08          |
| 61         |                                       |                                 |                                          |                      |                         |             |