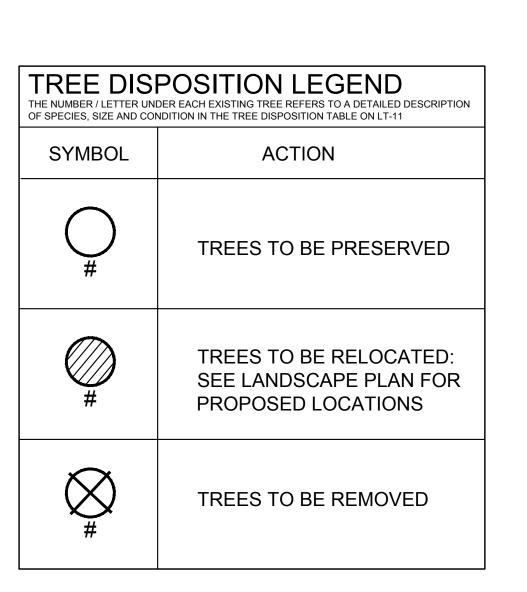

SHEET NO.

| #<br>1     | BOTANICAL NAME Cocos nucifera         | COCONUT PALM                    | SIZE 15' OVERALL HEIGHT                  | CONDITION<br>GOOD    | Disposition<br>RELOCATE | Sheet<br>01 |
|------------|---------------------------------------|---------------------------------|------------------------------------------|----------------------|-------------------------|-------------|
| 2          | Cocos nucifera                        | COCONUT PALM                    | 15' OVERALL HEIGHT                       | GOOD                 | RELOCATE                | 01          |
| 3          | Cocos nucifera                        | COCONUT PALM                    | 15' OVERALL HEIGHT                       | GOOD                 | RELOCATE                | 01          |
| 4          | Bursera simaruba                      | GUMBO LIMBO                     | 15' x 15'; 10" CAL                       | GOOD                 | RELOCATE                | 01          |
| 5          | Bursera simaruba                      | GUMBO LIMBO                     | 15' x 12'; 8" CAL                        | GOOD                 | RELOCATE                | 01          |
| 6          | Hyophorbe lagenicaulis                | BOTTLE PALM                     | 5' OVERALL HEIGHT                        | POOR                 | REMOVE                  | 01          |
| 7          | Phoenix reclinata                     | DATE PALM                       | 10' CLUSTER                              | INVASIVE SPECIES     | REMOVE                  | 09          |
| 8          | Casuarina spp.                        | AUSTRAILIAN PINE                | 10' CLUSTER                              | INVASIVE SPECIES     | REMOVE                  | 03          |
| 9          | Phoenix reclinata                     | DATE PALM                       | 10' CLUSTER                              | INVASIVE SPECIES     | REMOVE                  | 03          |
| 10         | Swietenia mahagoni                    | MAHOGANY                        | 30' x 30'; 30" CAL                       | GOOD                 | PRESERVE                | 03          |
| 11<br>12   | Swietenia mahagoni                    | MAHOGANY<br>SABAL PALM          | 20' x 20'; 18" CAL<br>24' QVERALL HEIGHT | GOOD<br>GOOD         | RELOCATE<br>RELOCATE    | 03          |
| 13         | Sabal palmetto Cocos nucifera         | COCONUT PALM                    | 20' OVERALL HEIGHT                       | GOOD                 | RELOCATE                | 03          |
| 14         | Cocos nachera                         | COCONOT FALIN                   | 20 OVERALL HEIGHT                        | GOOD                 | RELOCATE                | - 03        |
| 15         | Ficus aurea                           | STRAGLER FIG                    | 20' x 30'; 20" CAL                       | POOR                 | REMOVE                  | 04          |
| 16         | Sabal palmetto                        | SABAL PALM                      | 25' OVERALL HEIGHT                       | GOOD                 | RELOCATE                | 04          |
| 17A        | Cocos nucifera                        | COCONUT PALM                    | 20' OVERALL HEIGHT                       | GOOD                 | RELOCATE                | 09          |
| 17B        | Cocos nucifera                        | COCONUT PALM                    | 20' OVERALL HEIGHT                       | GOOD                 | RELOCATE                | 09          |
| 18         | Cocos nucifera                        | COCONUT PALM                    | 12' OVERALL HEIGHT                       | GOOD                 | RELOCATE                | 05          |
| 19         | Cocos nucifera                        | COCONUT PALM                    | 10' OVERALL HEIGHT                       | GOOD                 | RELOCATE                | 05          |
| 20         | Cocos nucifera                        | COCONUT PALM                    | 10' OVERALL HEIGHT                       | GOOD                 | RELOCATE                | 05          |
| 21         | Cocos nucifera                        | COCONUT PALM                    | 10' ÖVERALL HEIĞHT                       | GOOD                 | RELOCATE                | 05          |
| 22         | Cocos nucifera                        | COCONUT PALM                    | 10' OVERALL HEIGHT                       | GOOD                 | RELOCATE                | 05          |
| 23         | Washingtonia robusta                  | WASHINGTON PALM                 | 24' OVERALL HEIGHT                       | INVASIVE SPECIES     | REMOVE                  | 06          |
| 24         | Outstants weeks week                  | MALICOCALIS                     | AAL AAL 4AL A AL                         | 0000                 | DEL AAATT               |             |
| 25         | Swietenia mahagoni                    | MAHOGANY                        | 20' x 20'; 12" CAL                       | GOOD                 | RELOCATE                | 08          |
| 26<br>27   | Cocos nucifera                        | COCONUT PALM                    | 15' OVERALL HEIGHT                       | GOOD<br>GOOD         | RELOCATE                | 08          |
| 28         | Cocos nucifera                        | COCONUT PALM                    | 20' OVERALL HEIGHT                       | GOOD                 | RELOCATE                | 80          |
| 29         | Casuarina spp.                        | AUSTRAILIAN PINE                | 40' x 40'; 24" CAL                       | INVASIVE SPECIES     | REMOVE                  | 08          |
| 30         | Cocos nucifera                        | COCONUT PALM                    | 25' OVERALL HEIGHT                       | GOOD                 | RELOCATE                | 08          |
| 31         | Bucida buceras                        | BLACK OLIVE                     | 12" CAL                                  | NUISANCE             | REMOVE                  | 09          |
| 32         | Coccoloba uvifera                     | SEAGRAPE                        | 20' x 20'; 36" CLUMP                     | GOOD                 | RELOCATE                | 09          |
| 33         | Bursera simaruba                      | GUMBO LIMBO                     | 15' x 15'; 12" CAL                       | GOOD                 | RELOCATE                | 09          |
| 34         | Cocarpus erectus                      | BUTTONWOOD                      | 3' X 2' SHRUB                            | GOOD - NOT REGULATED | RELOCATE                | 08          |
| 35         | Cocarpus erectus                      | BUTTONWOOD                      | 3' X 2' SHRUB                            | GOOD - NOT REGULATED | RELOCATE                | 80          |
| 36         | Bursera simaruba                      | GUMBO LIMBO                     | 20' x 20'; 18" CAL                       | GOOD                 | RELOCATE                | 09          |
| 37         | Cocos nucifera                        | COCONUT PALM                    | 20' ÖVERALL HEIĞHT                       | GOOD                 | RELOCATE                | 09          |
| 38         | Coccoloba uvifera                     | SEAGRAPE                        | 25' x 35'; 36" CLUMP                     | GOOD                 | PRESERVE                | 09          |
| 39         | Albizia lebbeck                       | WOMAN'S TONGUE                  | 30' x 30'; 24" CAL                       | GOOD                 | PRESERVE                | 09          |
| 40         | Phoenix dactylifera 'medjool'         | MEDJOOL DATE PALM               | 40' x 40'; 15" CLUMP                     | GOOD                 | PRESERVE                | 10          |
| 41         | Ficus aurea                           | STRAGLER FIG                    | 40' x 40'; 15" CLUMP                     | GOOD                 | PRESERVE                | 10          |
| 42         | Bursera simaruba                      | GUMBO LIMBO                     | 20' x 15'; 18" CAL                       | GOOD                 | RELOCATE                | 10          |
| 43         | Bursera simaruba                      | GUMBO LIMBO<br>GUMBO LIMBO      | 15' x 15'; 12" CAL                       | GOOD<br>GOOD         | RELOCATE<br>RELOCATE    | 10<br>10    |
| 44<br>45   | Bursera simaruba<br>Guapira discolor  | BLOLLY                          | 15' x 15'; 16" CAL<br>15' x 15'; 8" CAL  | POOR                 | RELOCATE                | 10          |
| 46         | Bursera simaruba                      | GUMBO LIMBO                     | 18' x 18'; 14" CAL                       | GOOD                 | RELOCATE                | 10          |
| 46A        | Bursera simaruba                      | GUMBO LIMBO                     | 2" DBH                                   | GOOD                 | RELOCATE                | 10          |
| 46B        | Bursera simaruba                      | GUMBO LIMBO                     | 2" DBH                                   | GOOD                 | RELOCATE                | 10          |
| 46C        | Bursera simaruba                      | GUMBO LIMBO                     | 2" DBH                                   | GOOD                 | RELOCATE                | 10          |
| 46D        | Bursera simaruba                      | GUMBO LIMBO                     | 2" DBH                                   | GOOD                 | RELOCATE                | 10          |
| 46E        | Bursera simaruba                      | GUMBO LIMBO                     | 2" DBH                                   | GOOD                 | RELOCATE                | 10          |
| 46F        | Bursera simaruba                      | GUMBO LIMBO                     | 2" DBH                                   | GOOD                 | RELOCATE                | 10          |
| 47         | Washingtonia robusta                  | WASHINGTON PALM                 | 30' OVERALL HEIGHT                       | INVASIVE SPECIES     | REMOVE                  | 10          |
| 48         | Ficus aurea                           | STRAGLER FIG                    | 15' x 15'; 18" CLUMP                     | POOR                 | REMOVE                  | 10          |
| 49         | Cocos nucifera                        | COCONUT PALM                    | 35' OVERALL HEIGHT                       | GOOD                 | RELOCATE                | 10          |
| 50         | Washingtonia robusta                  | WASHINGTON PALM                 | 25' OVERALL HEIGHT                       | INVASIVE SPECIES     | REMOVE                  | 10          |
| 51         | Washingtonia robusta                  | WASHINGTON PALM                 | 25' OVERALL HEIGHT                       | INVASIVE SPECIES     | REMOVE                  | 10          |
| 52         | Washingtonia robusta                  | WASHINGTON PALM                 | 25' OVERALL HEIGHT                       | INVASIVE SPECIES     | REMOVE                  | 10          |
| 53         | Bursera simaruba                      | GUMBO LIMBO                     | 20' x 20'; DBL 12" CAL                   | GOOD                 | RELOCATE                | 10          |
| 54         | Washingtonia robusta Thrinax morrisii | WASHINGTON PALM                 | 25' OVERALL HEIGHT                       | INVASIVE SPECIES     | REMOVE                  | 10          |
| 54A<br>54B | Thrinax morrisii                      | KEY THATCH PALM KEY THATCH PALM | 6' OVERALL HEIGHT<br>6' OVERALL HEIGHT   | GOOD<br>GOOD         | RELOCATE<br>RELOCATE    | 10<br>10    |
| 55<br>55   | Ficus aurea                           | STRAGLER FIG                    | 18' X 10'                                | POOR                 | REMOVE                  | 05          |
| 56         | Bursera simaruba                      | GUMBO LIMBO                     | 2" DBH                                   | POOR                 | REMOVE                  | 09          |
| 57         | Sabal palmetto                        | SABAL PALM                      |                                          | GOOD                 | RELOCATE                | 09          |
| 57A        | Cordia sebestena                      | GEIGER-TREE                     | <br>4" DBH                               | POOR                 | REMOVE                  | 09          |
| 58         | Bursera simaruba                      | GUMBO LIMBO                     | 4" DBH                                   | GOOD                 | RELOCATE                | 09          |
| 59         | Bursera simaruba                      | GUMBO LIMBO                     | 3" DBH                                   | GOOD                 | RELOCATE                | 09          |
| 60         | Sabal palmetto                        | SABAL PALM                      | 12"                                      | GOOD                 | RELOCATE                | 09          |
|            | Cocarpus erectus                      | BUTTONWOOD                      | 3' X 2' \$HRUB                           | GOOD - NOT REGULATED | RELOCATE                | 08          |
| 61         |                                       |                                 |                                          |                      |                         |             |