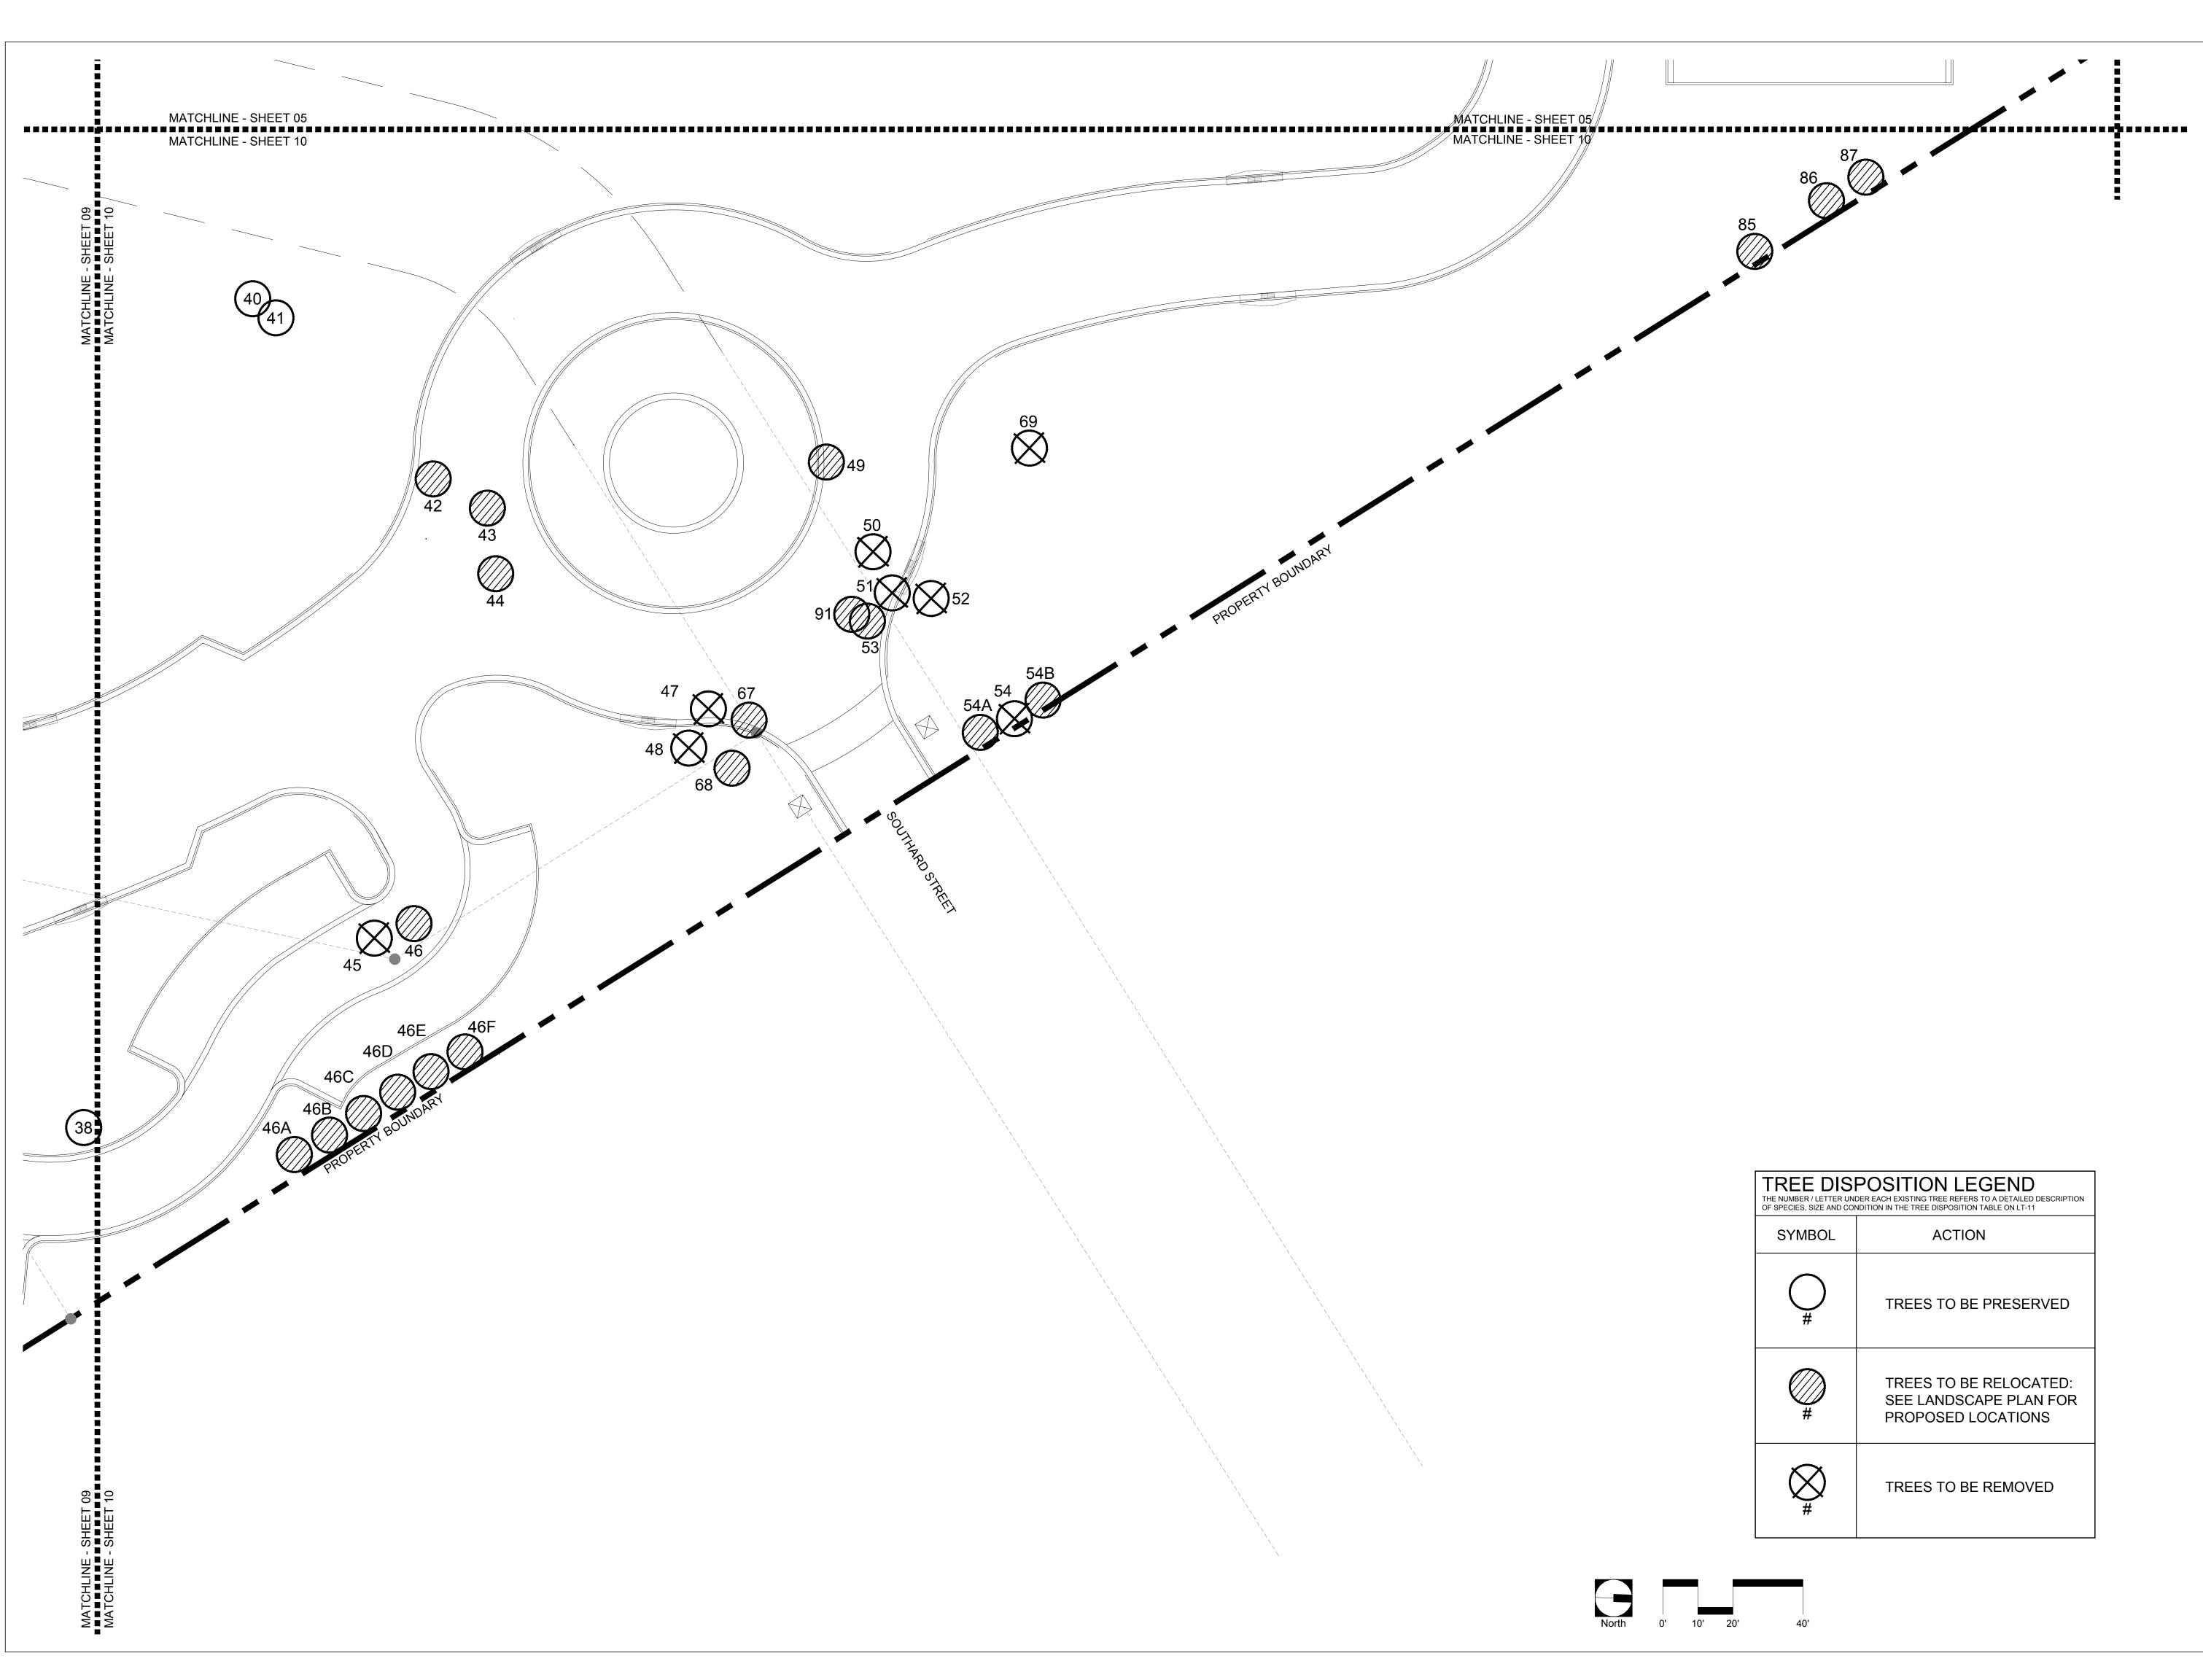

SHEET NO.

| #<br>1     | BOTANICAL NAME Cocos nucifera         | COCONUT PALM                    | SIZE 15' OVERALL HEIGHT                  | CONDITION<br>GOOD    | Disposition<br>RELOCATE | Sheet<br>01 |
|------------|---------------------------------------|---------------------------------|------------------------------------------|----------------------|-------------------------|-------------|
| 2          | Cocos nucifera                        | COCONUT PALM                    | 15' OVERALL HEIGHT                       | GOOD                 | RELOCATE                | 01          |
| 3          | Cocos nucifera                        | COCONUT PALM                    | 15' OVERALL HEIGHT                       | GOOD                 | RELOCATE                | 01          |
| 4          | Bursera simaruba                      | GUMBO LIMBO                     | 15' x 15'; 10" CAL                       | GOOD                 | RELOCATE                | 01          |
| 5          | Bursera simaruba                      | GUMBO LIMBO                     | 15' x 12'; 8" CAL                        | GOOD                 | RELOCATE                | 01          |
| 6          | Hyophorbe lagenicaulis                | BOTTLE PALM                     | 5' OVERALL HEIGHT                        | POOR                 | REMOVE                  | 01          |
| 7          | Phoenix reclinata                     | DATE PALM                       | 10' CLUSTER                              | INVASIVE SPECIES     | REMOVE                  | 09          |
| 8          | Casuarina spp.                        | AUSTRAILIAN PINE                | 10' CLUSTER                              | INVASIVE SPECIES     | REMOVE                  | 03          |
| 9          | Phoenix reclinata                     | DATE PALM                       | 10' CLUSTER                              | INVASIVE SPECIES     | REMOVE                  | 03          |
| 10         | Swietenia mahagoni                    | MAHOGANY                        | 30' x 30'; 30" CAL                       | GOOD                 | PRESERVE                | 03          |
| 11<br>12   | Swietenia mahagoni                    | MAHOGANY<br>SABAL PALM          | 20' x 20'; 18" CAL<br>24' QVERALL HEIGHT | GOOD<br>GOOD         | RELOCATE<br>RELOCATE    | 03          |
| 13         | Sabal palmetto Cocos nucifera         | COCONUT PALM                    | 20' OVERALL HEIGHT                       | GOOD                 | RELOCATE                | 03          |
| 14         | Cocos nachera                         | COCONOT FALIN                   | 20 OVERALL HEIGHT                        | GOOD                 | RELOCATE                | - 03        |
| 15         | Ficus aurea                           | STRAGLER FIG                    | 20' x 30'; 20" CAL                       | POOR                 | REMOVE                  | 04          |
| 16         | Sabal palmetto                        | SABAL PALM                      | 25' OVERALL HEIGHT                       | GOOD                 | RELOCATE                | 04          |
| 17A        | Cocos nucifera                        | COCONUT PALM                    | 20' OVERALL HEIGHT                       | GOOD                 | RELOCATE                | 09          |
| 17B        | Cocos nucifera                        | COCONUT PALM                    | 20' OVERALL HEIGHT                       | GOOD                 | RELOCATE                | 09          |
| 18         | Cocos nucifera                        | COCONUT PALM                    | 12' OVERALL HEIGHT                       | GOOD                 | RELOCATE                | 05          |
| 19         | Cocos nucifera                        | COCONUT PALM                    | 10' OVERALL HEIGHT                       | GOOD                 | RELOCATE                | 05          |
| 20         | Cocos nucifera                        | COCONUT PALM                    | 10' OVERALL HEIGHT                       | GOOD                 | RELOCATE                | 05          |
| 21         | Cocos nucifera                        | COCONUT PALM                    | 10' ÖVERALL HEIĞHT                       | GOOD                 | RELOCATE                | 05          |
| 22         | Cocos nucifera                        | COCONUT PALM                    | 10' OVERALL HEIGHT                       | GOOD                 | RELOCATE                | 05          |
| 23         | Washingtonia robusta                  | WASHINGTON PALM                 | 24' OVERALL HEIGHT                       | INVASIVE SPECIES     | REMOVE                  | 06          |
| 24         | Outstants weeks week                  | MALICOCALIS                     | AAL AAL 4AL A AL                         | 0000                 | DEL AAATT               |             |
| 25         | Swietenia mahagoni                    | MAHOGANY                        | 20' x 20'; 12" CAL                       | GOOD                 | RELOCATE                | 08          |
| 26<br>27   | Cocos nucifera                        | COCONUT PALM                    | 15' OVERALL HEIGHT                       | GOOD<br>GOOD         | RELOCATE                | 08          |
| 28         | Cocos nucifera                        | COCONUT PALM                    | 20' OVERALL HEIGHT                       | GOOD                 | RELOCATE                | 80          |
| 29         | Casuarina spp.                        | AUSTRAILIAN PINE                | 40' x 40'; 24" CAL                       | INVASIVE SPECIES     | REMOVE                  | 08          |
| 30         | Cocos nucifera                        | COCONUT PALM                    | 25' OVERALL HEIGHT                       | GOOD                 | RELOCATE                | 08          |
| 31         | Bucida buceras                        | BLACK OLIVE                     | 12" CAL                                  | NUISANCE             | REMOVE                  | 09          |
| 32         | Coccoloba uvifera                     | SEAGRAPE                        | 20' x 20'; 36" CLUMP                     | GOOD                 | RELOCATE                | 09          |
| 33         | Bursera simaruba                      | GUMBO LIMBO                     | 15' x 15'; 12" CAL                       | GOOD                 | RELOCATE                | 09          |
| 34         | Cocarpus erectus                      | BUTTONWOOD                      | 3' X 2' SHRUB                            | GOOD - NOT REGULATED | RELOCATE                | 08          |
| 35         | Cocarpus erectus                      | BUTTONWOOD                      | 3' X 2' SHRUB                            | GOOD - NOT REGULATED | RELOCATE                | 80          |
| 36         | Bursera simaruba                      | GUMBO LIMBO                     | 20' x 20'; 18" CAL                       | GOOD                 | RELOCATE                | 09          |
| 37         | Cocos nucifera                        | COCONUT PALM                    | 20' ÖVERALL HEIĞHT                       | GOOD                 | RELOCATE                | 09          |
| 38         | Coccoloba uvifera                     | SEAGRAPE                        | 25' x 35'; 36" CLUMP                     | GOOD                 | PRESERVE                | 09          |
| 39         | Albizia lebbeck                       | WOMAN'S TONGUE                  | 30' x 30'; 24" CAL                       | GOOD                 | PRESERVE                | 09          |
| 40         | Phoenix dactylifera 'medjool'         | MEDJOOL DATE PALM               | 40' x 40'; 15" CLUMP                     | GOOD                 | PRESERVE                | 10          |
| 41         | Ficus aurea                           | STRAGLER FIG                    | 40' x 40'; 15" CLUMP                     | GOOD                 | PRESERVE                | 10          |
| 42         | Bursera simaruba                      | GUMBO LIMBO                     | 20' x 15'; 18" CAL                       | GOOD                 | RELOCATE                | 10          |
| 43         | Bursera simaruba                      | GUMBO LIMBO<br>GUMBO LIMBO      | 15' x 15'; 12" CAL                       | GOOD<br>GOOD         | RELOCATE<br>RELOCATE    | 10<br>10    |
| 44<br>45   | Bursera simaruba<br>Guapira discolor  | BLOLLY                          | 15' x 15'; 16" CAL<br>15' x 15'; 8" CAL  | POOR                 | RELOCATE                | 10          |
| 46         | Bursera simaruba                      | GUMBO LIMBO                     | 18' x 18'; 14" CAL                       | GOOD                 | RELOCATE                | 10          |
| 46A        | Bursera simaruba                      | GUMBO LIMBO                     | 2" DBH                                   | GOOD                 | RELOCATE                | 10          |
| 46B        | Bursera simaruba                      | GUMBO LIMBO                     | 2" DBH                                   | GOOD                 | RELOCATE                | 10          |
| 46C        | Bursera simaruba                      | GUMBO LIMBO                     | 2" DBH                                   | GOOD                 | RELOCATE                | 10          |
| 46D        | Bursera simaruba                      | GUMBO LIMBO                     | 2" DBH                                   | GOOD                 | RELOCATE                | 10          |
| 46E        | Bursera simaruba                      | GUMBO LIMBO                     | 2" DBH                                   | GOOD                 | RELOCATE                | 10          |
| 46F        | Bursera simaruba                      | GUMBO LIMBO                     | 2" DBH                                   | GOOD                 | RELOCATE                | 10          |
| 47         | Washingtonia robusta                  | WASHINGTON PALM                 | 30' OVERALL HEIGHT                       | INVASIVE SPECIES     | REMOVE                  | 10          |
| 48         | Ficus aurea                           | STRAGLER FIG                    | 15' x 15'; 18" CLUMP                     | POOR                 | REMOVE                  | 10          |
| 49         | Cocos nucifera                        | COCONUT PALM                    | 35' OVERALL HEIGHT                       | GOOD                 | RELOCATE                | 10          |
| 50         | Washingtonia robusta                  | WASHINGTON PALM                 | 25' OVERALL HEIGHT                       | INVASIVE SPECIES     | REMOVE                  | 10          |
| 51         | Washingtonia robusta                  | WASHINGTON PALM                 | 25' OVERALL HEIGHT                       | INVASIVE SPECIES     | REMOVE                  | 10          |
| 52         | Washingtonia robusta                  | WASHINGTON PALM                 | 25' OVERALL HEIGHT                       | INVASIVE SPECIES     | REMOVE                  | 10          |
| 53         | Bursera simaruba                      | GUMBO LIMBO                     | 20' x 20'; DBL 12" CAL                   | GOOD                 | RELOCATE                | 10          |
| 54         | Washingtonia robusta Thrinax morrisii | WASHINGTON PALM                 | 25' OVERALL HEIGHT                       | INVASIVE SPECIES     | REMOVE                  | 10          |
| 54A<br>54B | Thrinax morrisii                      | KEY THATCH PALM KEY THATCH PALM | 6' OVERALL HEIGHT<br>6' OVERALL HEIGHT   | GOOD<br>GOOD         | RELOCATE<br>RELOCATE    | 10<br>10    |
| 55<br>55   | Ficus aurea                           | STRAGLER FIG                    | 18' X 10'                                | POOR                 | REMOVE                  | 05          |
| 56         | Bursera simaruba                      | GUMBO LIMBO                     | 2" DBH                                   | POOR                 | REMOVE                  | 09          |
| 57         | Sabal palmetto                        | SABAL PALM                      |                                          | GOOD                 | RELOCATE                | 09          |
| 57A        | Cordia sebestena                      | GEIGER-TREE                     | <br>4" DBH                               | POOR                 | REMOVE                  | 09          |
| 58         | Bursera simaruba                      | GUMBO LIMBO                     | 4" DBH                                   | GOOD                 | RELOCATE                | 09          |
| 59         | Bursera simaruba                      | GUMBO LIMBO                     | 3" DBH                                   | GOOD                 | RELOCATE                | 09          |
| 60         | Sabal palmetto                        | SABAL PALM                      | 12"                                      | GOOD                 | RELOCATE                | 09          |
|            | Cocarpus erectus                      | BUTTONWOOD                      | 3' X 2' \$HRUB                           | GOOD - NOT REGULATED | RELOCATE                | 08          |
| 61         |                                       |                                 |                                          |                      |                         |             |