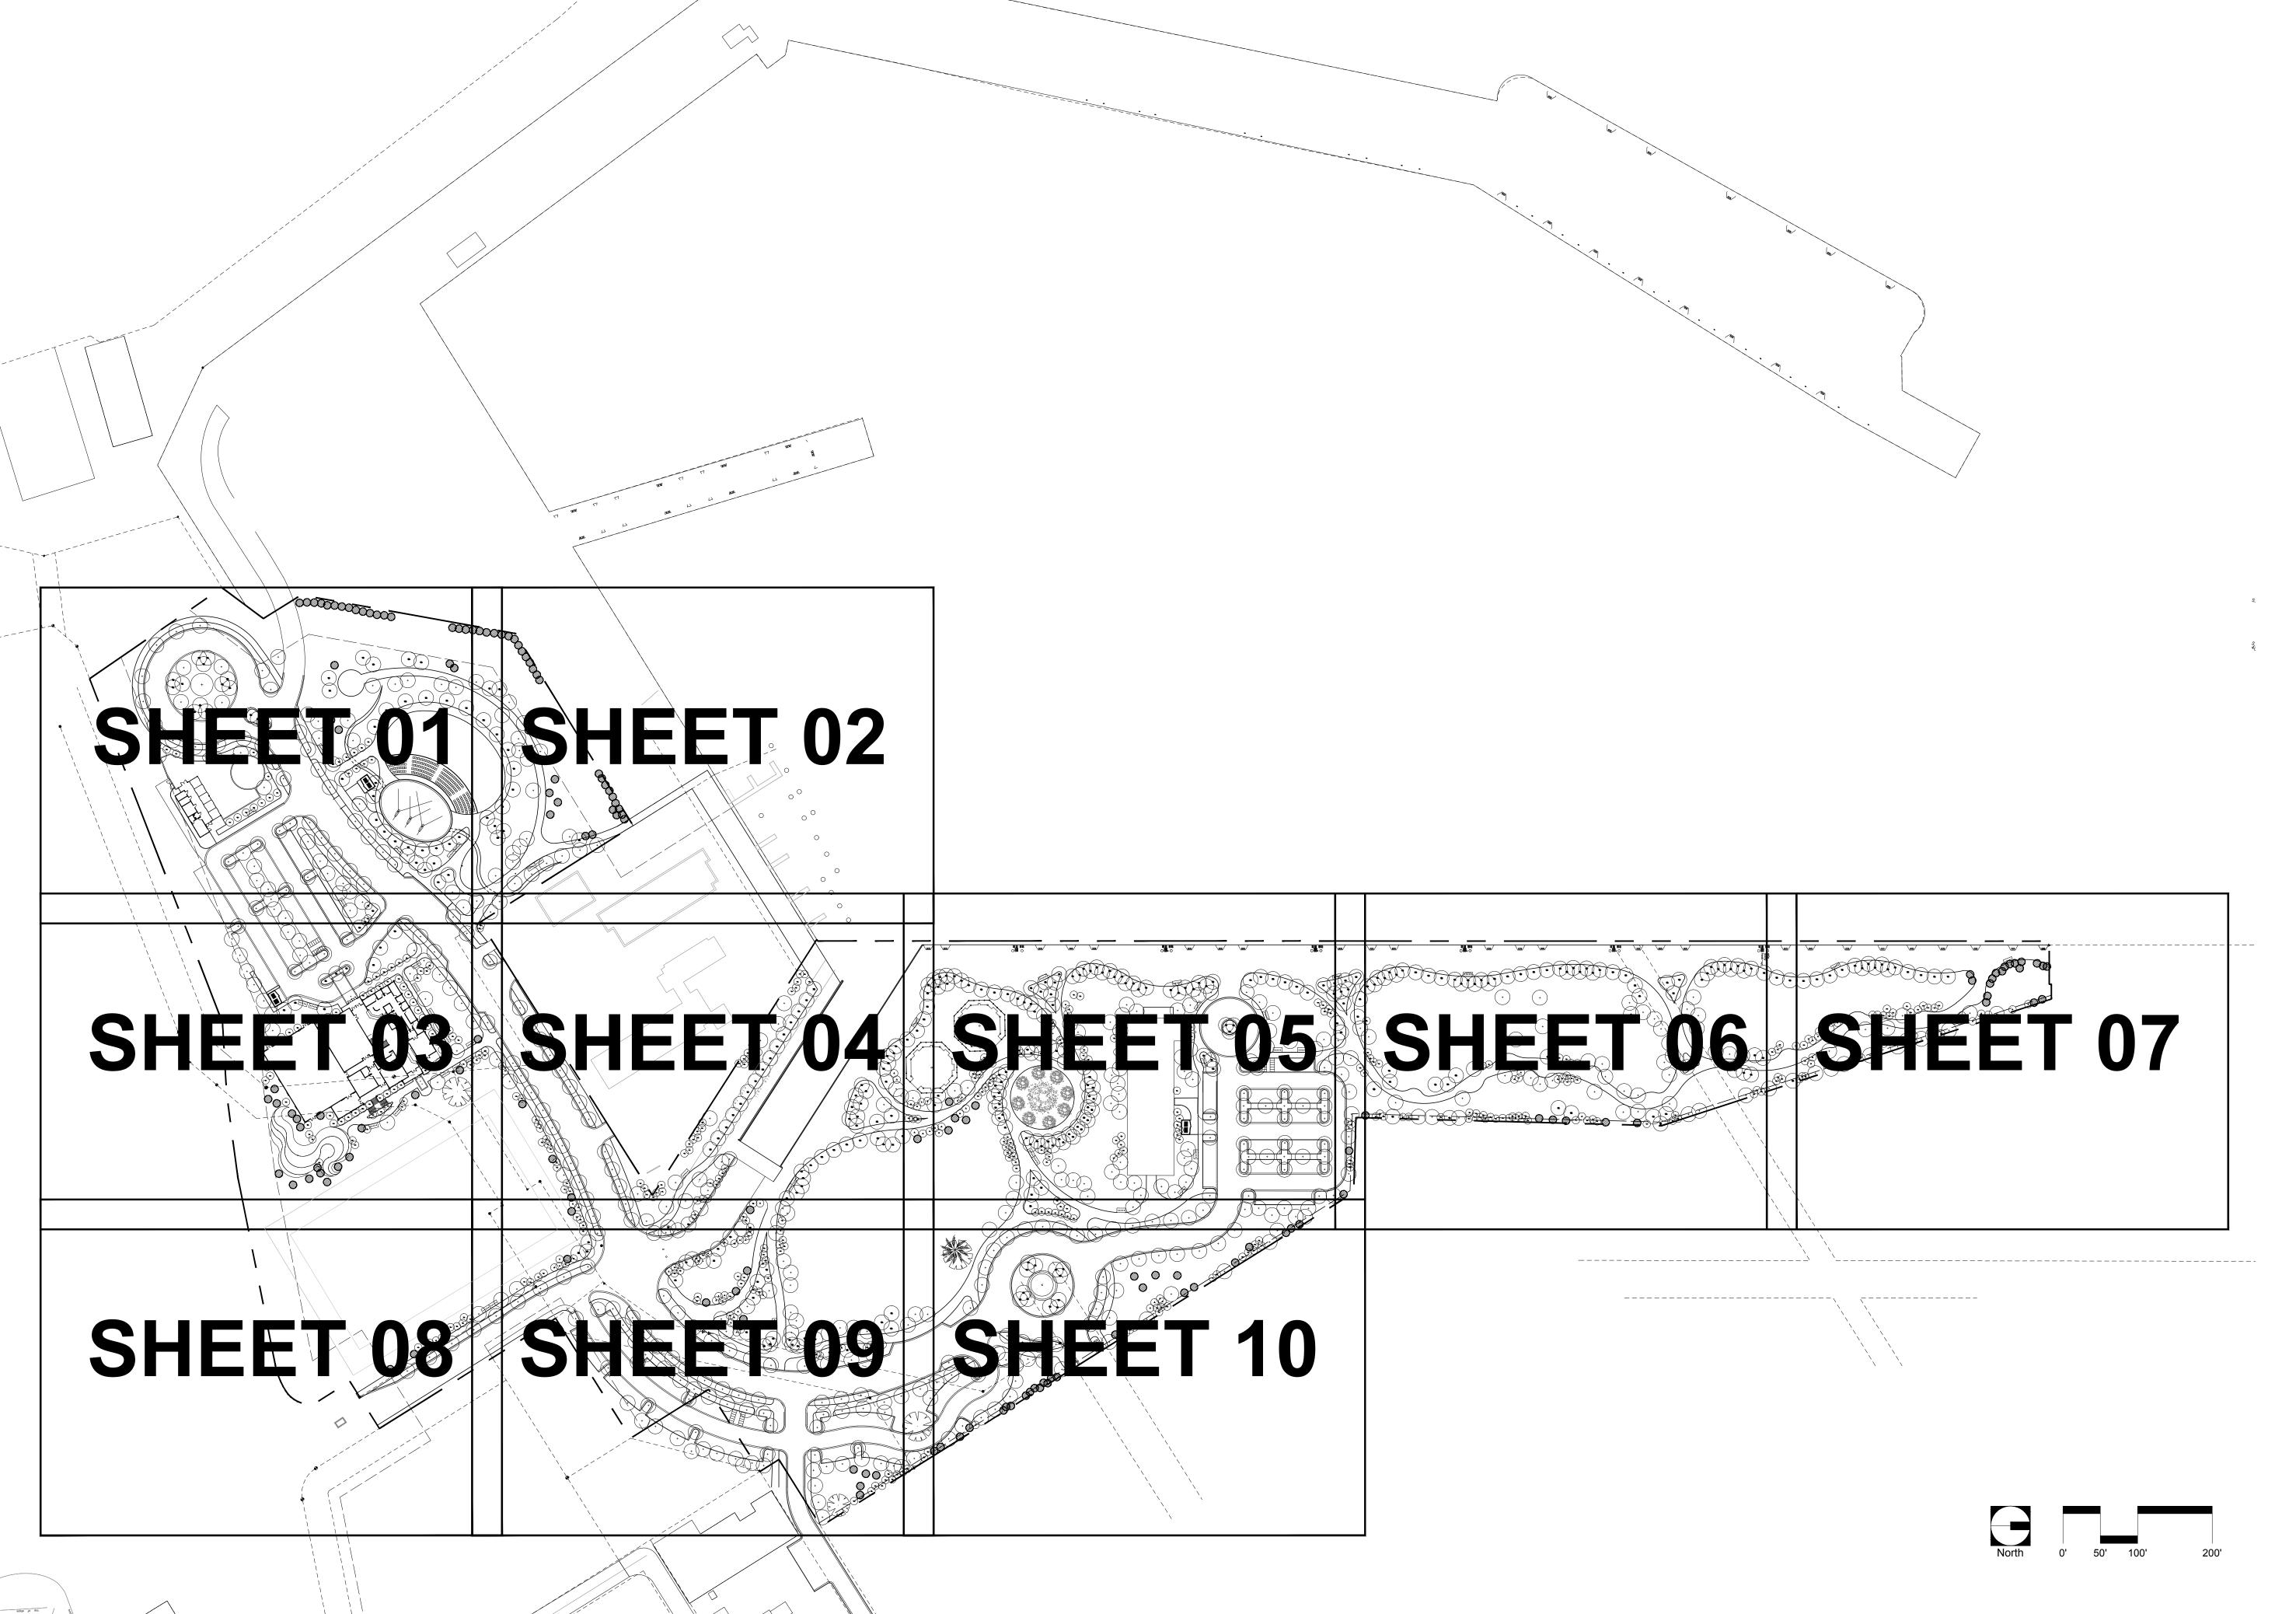

PREPARED FOR/OWNER: CITY OF KEY WEST, FL P. O. BOX 1409 3140 FLAGLER AVENUE KEY WEST, FL 33041



PROJECT NAME:

#### **TRUMAN** WATERFRONT **PARK**

PROJECT LOCATION/ADDRESS: TRUMAN WATERFRONT PARK
WEST OF FORT STREET AND THE
TRUMAN ANNEX DEVELOPMENT,
NORTH OF KEY WEST NAVAL BASE

SUB-CONSULTANT INFORMATION:



274 ornamentals

279 ornamentals

2,396 shrubs

7,869 shrubs

KIRK J. OLNEY FLORIDA REGISTERED LANDSCAPE LA0001705

SUBMITTAL DESCRIPTION / MILESTONE:

**Tree Commission** Submittal MARCH 31, 2014

| <br> |  |
|------|--|
|      |  |
| <br> |  |

**REVISIONS:** 

DRAWING SHEET INFORMATION BA PROJECT NO.: 12010 SCALE: AS NOTED DATE: February 12, 2014 DRAWN BY: CHECKED BY:

CADD FILE: X Truman Waterfront Base.dwg DRAWING TITLE:

**LANDSCAPE PLANT CALCULATIONS** 

SHEET NO.

LC-00





Architecture • Engineering • Planning Interior Design • Landscape Architecture 2601 South Bayshore Drive Miami, Florida 33133 Fax (305) 860-3700

PREPARED FOR/OWNER CITY OF KEY WEST, FL P. O. BOX 1409 3140 FLAGLER AVENUE KEY WEST, FL 33041



PROJECT NAME:

#### **TRUMAN** WATERFRONT **PARK**

PROJECT LOCATION/ADDRESS: TRUMAN WATERFRONT PARK **WEST OF FORT STREET AND THE** TRUMAN ANNEX DEVELOPMENT, NORTH OF KEY WEST NAVAL BASE

**SUB-CONSULTANT INFORMATION:** 





FLORIDA REGISTERED LANDSCAPE

**MARCH 31, 2014** 

| ٠ | • | <br>• • | ٠. | • | _ |
|---|---|---------|----|---|---|
|   |   |         |    |   |   |
|   |   |         |    |   |   |
|   |   |         |    |   |   |
|   | _ |         |    |   |   |
|   |   |         |    |   |   |

February 12, 2014

**DRAWING TITLE:** 

**L