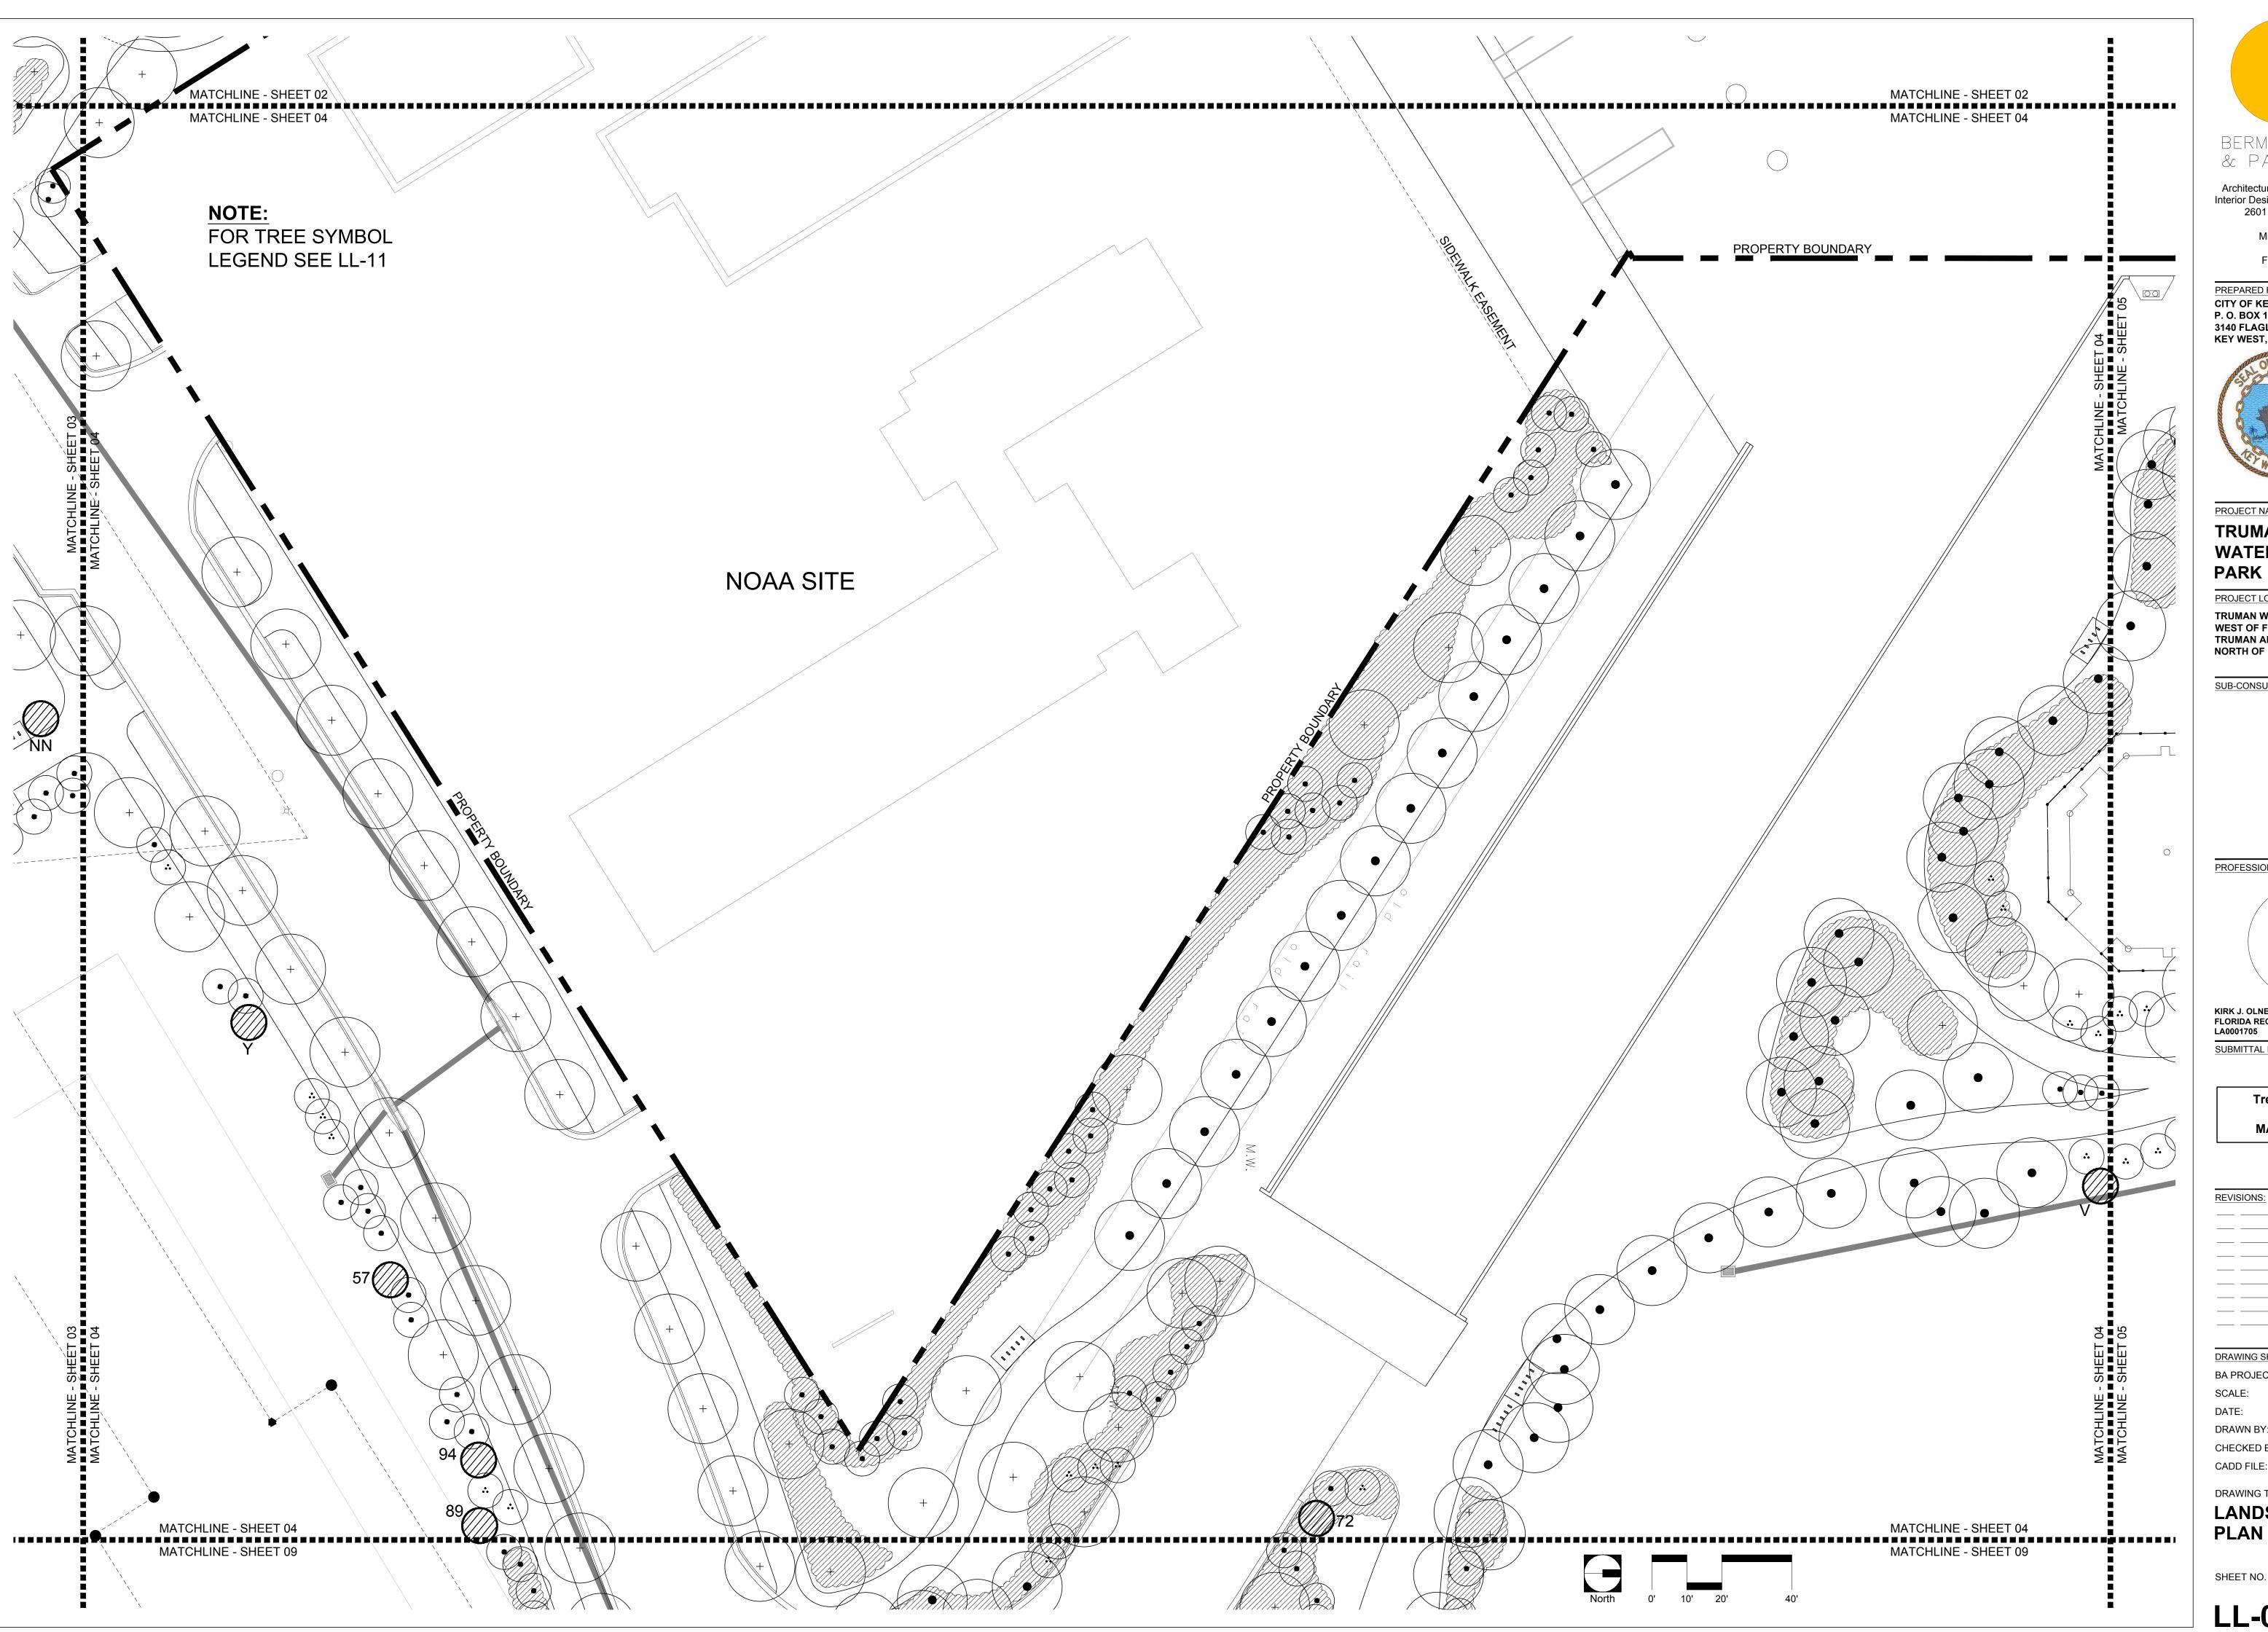

SHEET NO.

| #<br>1     | BOTANICAL NAME Cocos nucifera         | COCONUT PALM                    | SIZE 15' OVERALL HEIGHT                  | CONDITION<br>GOOD    | Disposition<br>RELOCATE | Sheet<br>01 |
|------------|---------------------------------------|---------------------------------|------------------------------------------|----------------------|-------------------------|-------------|
| 2          | Cocos nucifera                        | COCONUT PALM                    | 15' OVERALL HEIGHT                       | GOOD                 | RELOCATE                | 01          |
| 3          | Cocos nucifera                        | COCONUT PALM                    | 15' OVERALL HEIGHT                       | GOOD                 | RELOCATE                | 01          |
| 4          | Bursera simaruba                      | GUMBO LIMBO                     | 15' x 15'; 10" CAL                       | GOOD                 | RELOCATE                | 01          |
| 5          | Bursera simaruba                      | GUMBO LIMBO                     | 15' x 12'; 8" CAL                        | GOOD                 | RELOCATE                | 01          |
| 6          | Hyophorbe lagenicaulis                | BOTTLE PALM                     | 5' OVERALL HEIGHT                        | POOR                 | REMOVE                  | 01          |
| 7          | Phoenix reclinata                     | DATE PALM                       | 10' CLUSTER                              | INVASIVE SPECIES     | REMOVE                  | 09          |
| 8          | Casuarina spp.                        | AUSTRAILIAN PINE                | 10' CLUSTER                              | INVASIVE SPECIES     | REMOVE                  | 03          |
| 9          | Phoenix reclinata                     | DATE PALM                       | 10' CLUSTER                              | INVASIVE SPECIES     | REMOVE                  | 03          |
| 10         | Swietenia mahagoni                    | MAHOGANY                        | 30' x 30'; 30" CAL                       | GOOD                 | PRESERVE                | 03          |
| 11<br>12   | Swietenia mahagoni                    | MAHOGANY<br>SABAL PALM          | 20' x 20'; 18" CAL<br>24' QVERALL HEIGHT | GOOD<br>GOOD         | RELOCATE<br>RELOCATE    | 03          |
| 13         | Sabal palmetto Cocos nucifera         | COCONUT PALM                    | 20' OVERALL HEIGHT                       | GOOD                 | RELOCATE                | 03          |
| 14         | Cocos nachera                         | COCONOT FALIN                   | 20 OVERALL HEIGHT                        | GOOD                 | RELOCATE                | - 03        |
| 15         | Ficus aurea                           | STRAGLER FIG                    | 20' x 30'; 20" CAL                       | POOR                 | REMOVE                  | 04          |
| 16         | Sabal palmetto                        | SABAL PALM                      | 25' OVERALL HEIGHT                       | GOOD                 | RELOCATE                | 04          |
| 17A        | Cocos nucifera                        | COCONUT PALM                    | 20' OVERALL HEIGHT                       | GOOD                 | RELOCATE                | 09          |
| 17B        | Cocos nucifera                        | COCONUT PALM                    | 20' OVERALL HEIGHT                       | GOOD                 | RELOCATE                | 09          |
| 18         | Cocos nucifera                        | COCONUT PALM                    | 12' OVERALL HEIGHT                       | GOOD                 | RELOCATE                | 05          |
| 19         | Cocos nucifera                        | COCONUT PALM                    | 10' OVERALL HEIGHT                       | GOOD                 | RELOCATE                | 05          |
| 20         | Cocos nucifera                        | COCONUT PALM                    | 10' OVERALL HEIGHT                       | GOOD                 | RELOCATE                | 05          |
| 21         | Cocos nucifera                        | COCONUT PALM                    | 10' ÖVERALL HEIĞHT                       | GOOD                 | RELOCATE                | 05          |
| 22         | Cocos nucifera                        | COCONUT PALM                    | 10' OVERALL HEIGHT                       | GOOD                 | RELOCATE                | 05          |
| 23         | Washingtonia robusta                  | WASHINGTON PALM                 | 24' OVERALL HEIGHT                       | INVASIVE SPECIES     | REMOVE                  | 06          |
| 24         | Outstants weeks week                  | MALICOCALIS                     | AAL AAL 4AL A AL                         | 0000                 | DEL AAATT               |             |
| 25         | Swietenia mahagoni                    | MAHOGANY                        | 20' x 20'; 12" CAL                       | GOOD                 | RELOCATE                | 08          |
| 26<br>27   | Cocos nucifera                        | COCONUT PALM                    | 15' OVERALL HEIGHT                       | GOOD<br>GOOD         | RELOCATE                | 08          |
| 28         | Cocos nucifera                        | COCONUT PALM                    | 20' OVERALL HEIGHT                       | GOOD                 | RELOCATE                | 80          |
| 29         | Casuarina spp.                        | AUSTRAILIAN PINE                | 40' x 40'; 24" CAL                       | INVASIVE SPECIES     | REMOVE                  | 08          |
| 30         | Cocos nucifera                        | COCONUT PALM                    | 25' OVERALL HEIGHT                       | GOOD                 | RELOCATE                | 08          |
| 31         | Bucida buceras                        | BLACK OLIVE                     | 12" CAL                                  | NUISANCE             | REMOVE                  | 09          |
| 32         | Coccoloba uvifera                     | SEAGRAPE                        | 20' x 20'; 36" CLUMP                     | GOOD                 | RELOCATE                | 09          |
| 33         | Bursera simaruba                      | GUMBO LIMBO                     | 15' x 15'; 12" CAL                       | GOOD                 | RELOCATE                | 09          |
| 34         | Cocarpus erectus                      | BUTTONWOOD                      | 3' X 2' SHRUB                            | GOOD - NOT REGULATED | RELOCATE                | 08          |
| 35         | Cocarpus erectus                      | BUTTONWOOD                      | 3' X 2' SHRUB                            | GOOD - NOT REGULATED | RELOCATE                | 80          |
| 36         | Bursera simaruba                      | GUMBO LIMBO                     | 20' x 20'; 18" CAL                       | GOOD                 | RELOCATE                | 09          |
| 37         | Cocos nucifera                        | COCONUT PALM                    | 20' ÖVERALL HEIĞHT                       | GOOD                 | RELOCATE                | 09          |
| 38         | Coccoloba uvifera                     | SEAGRAPE                        | 25' x 35'; 36" CLUMP                     | GOOD                 | PRESERVE                | 09          |
| 39         | Albizia lebbeck                       | WOMAN'S TONGUE                  | 30' x 30'; 24" CAL                       | GOOD                 | PRESERVE                | 09          |
| 40         | Phoenix dactylifera 'medjool'         | MEDJOOL DATE PALM               | 40' x 40'; 15" CLUMP                     | GOOD                 | PRESERVE                | 10          |
| 41         | Ficus aurea                           | STRAGLER FIG                    | 40' x 40'; 15" CLUMP                     | GOOD                 | PRESERVE                | 10          |
| 42         | Bursera simaruba                      | GUMBO LIMBO                     | 20' x 15'; 18" CAL                       | GOOD                 | RELOCATE                | 10          |
| 43         | Bursera simaruba                      | GUMBO LIMBO<br>GUMBO LIMBO      | 15' x 15'; 12" CAL                       | GOOD<br>GOOD         | RELOCATE<br>RELOCATE    | 10<br>10    |
| 44<br>45   | Bursera simaruba<br>Guapira discolor  | BLOLLY                          | 15' x 15'; 16" CAL<br>15' x 15'; 8" CAL  | POOR                 | RELOCATE                | 10          |
| 46         | Bursera simaruba                      | GUMBO LIMBO                     | 18' x 18'; 14" CAL                       | GOOD                 | RELOCATE                | 10          |
| 46A        | Bursera simaruba                      | GUMBO LIMBO                     | 2" DBH                                   | GOOD                 | RELOCATE                | 10          |
| 46B        | Bursera simaruba                      | GUMBO LIMBO                     | 2" DBH                                   | GOOD                 | RELOCATE                | 10          |
| 46C        | Bursera simaruba                      | GUMBO LIMBO                     | 2" DBH                                   | GOOD                 | RELOCATE                | 10          |
| 46D        | Bursera simaruba                      | GUMBO LIMBO                     | 2" DBH                                   | GOOD                 | RELOCATE                | 10          |
| 46E        | Bursera simaruba                      | GUMBO LIMBO                     | 2" DBH                                   | GOOD                 | RELOCATE                | 10          |
| 46F        | Bursera simaruba                      | GUMBO LIMBO                     | 2" DBH                                   | GOOD                 | RELOCATE                | 10          |
| 47         | Washingtonia robusta                  | WASHINGTON PALM                 | 30' OVERALL HEIGHT                       | INVASIVE SPECIES     | REMOVE                  | 10          |
| 48         | Ficus aurea                           | STRAGLER FIG                    | 15' x 15'; 18" CLUMP                     | POOR                 | REMOVE                  | 10          |
| 49         | Cocos nucifera                        | COCONUT PALM                    | 35' OVERALL HEIGHT                       | GOOD                 | RELOCATE                | 10          |
| 50         | Washingtonia robusta                  | WASHINGTON PALM                 | 25' OVERALL HEIGHT                       | INVASIVE SPECIES     | REMOVE                  | 10          |
| 51         | Washingtonia robusta                  | WASHINGTON PALM                 | 25' OVERALL HEIGHT                       | INVASIVE SPECIES     | REMOVE                  | 10          |
| 52         | Washingtonia robusta                  | WASHINGTON PALM                 | 25' OVERALL HEIGHT                       | INVASIVE SPECIES     | REMOVE                  | 10          |
| 53         | Bursera simaruba                      | GUMBO LIMBO                     | 20' x 20'; DBL 12" CAL                   | GOOD                 | RELOCATE                | 10          |
| 54         | Washingtonia robusta Thrinax morrisii | WASHINGTON PALM                 | 25' OVERALL HEIGHT                       | INVASIVE SPECIES     | REMOVE                  | 10          |
| 54A<br>54B | Thrinax morrisii                      | KEY THATCH PALM KEY THATCH PALM | 6' OVERALL HEIGHT<br>6' OVERALL HEIGHT   | GOOD<br>GOOD         | RELOCATE<br>RELOCATE    | 10<br>10    |
| 55<br>55   | Ficus aurea                           | STRAGLER FIG                    | 18' X 10'                                | POOR                 | REMOVE                  | 05          |
| 56         | Bursera simaruba                      | GUMBO LIMBO                     | 2" DBH                                   | POOR                 | REMOVE                  | 09          |
| 57         | Sabal palmetto                        | SABAL PALM                      |                                          | GOOD                 | RELOCATE                | 09          |
| 57A        | Cordia sebestena                      | GEIGER-TREE                     | <br>4" DBH                               | POOR                 | REMOVE                  | 09          |
| 58         | Bursera simaruba                      | GUMBO LIMBO                     | 4" DBH                                   | GOOD                 | RELOCATE                | 09          |
| 59         | Bursera simaruba                      | GUMBO LIMBO                     | 3" DBH                                   | GOOD                 | RELOCATE                | 09          |
| 60         | Sabal palmetto                        | SABAL PALM                      | 12"                                      | GOOD                 | RELOCATE                | 09          |
|            | Cocarpus erectus                      | BUTTONWOOD                      | 3' X 2' \$HRUB                           | GOOD - NOT REGULATED | RELOCATE                | 08          |
| 61         |                                       |                                 |                                          |                      |                         |             |