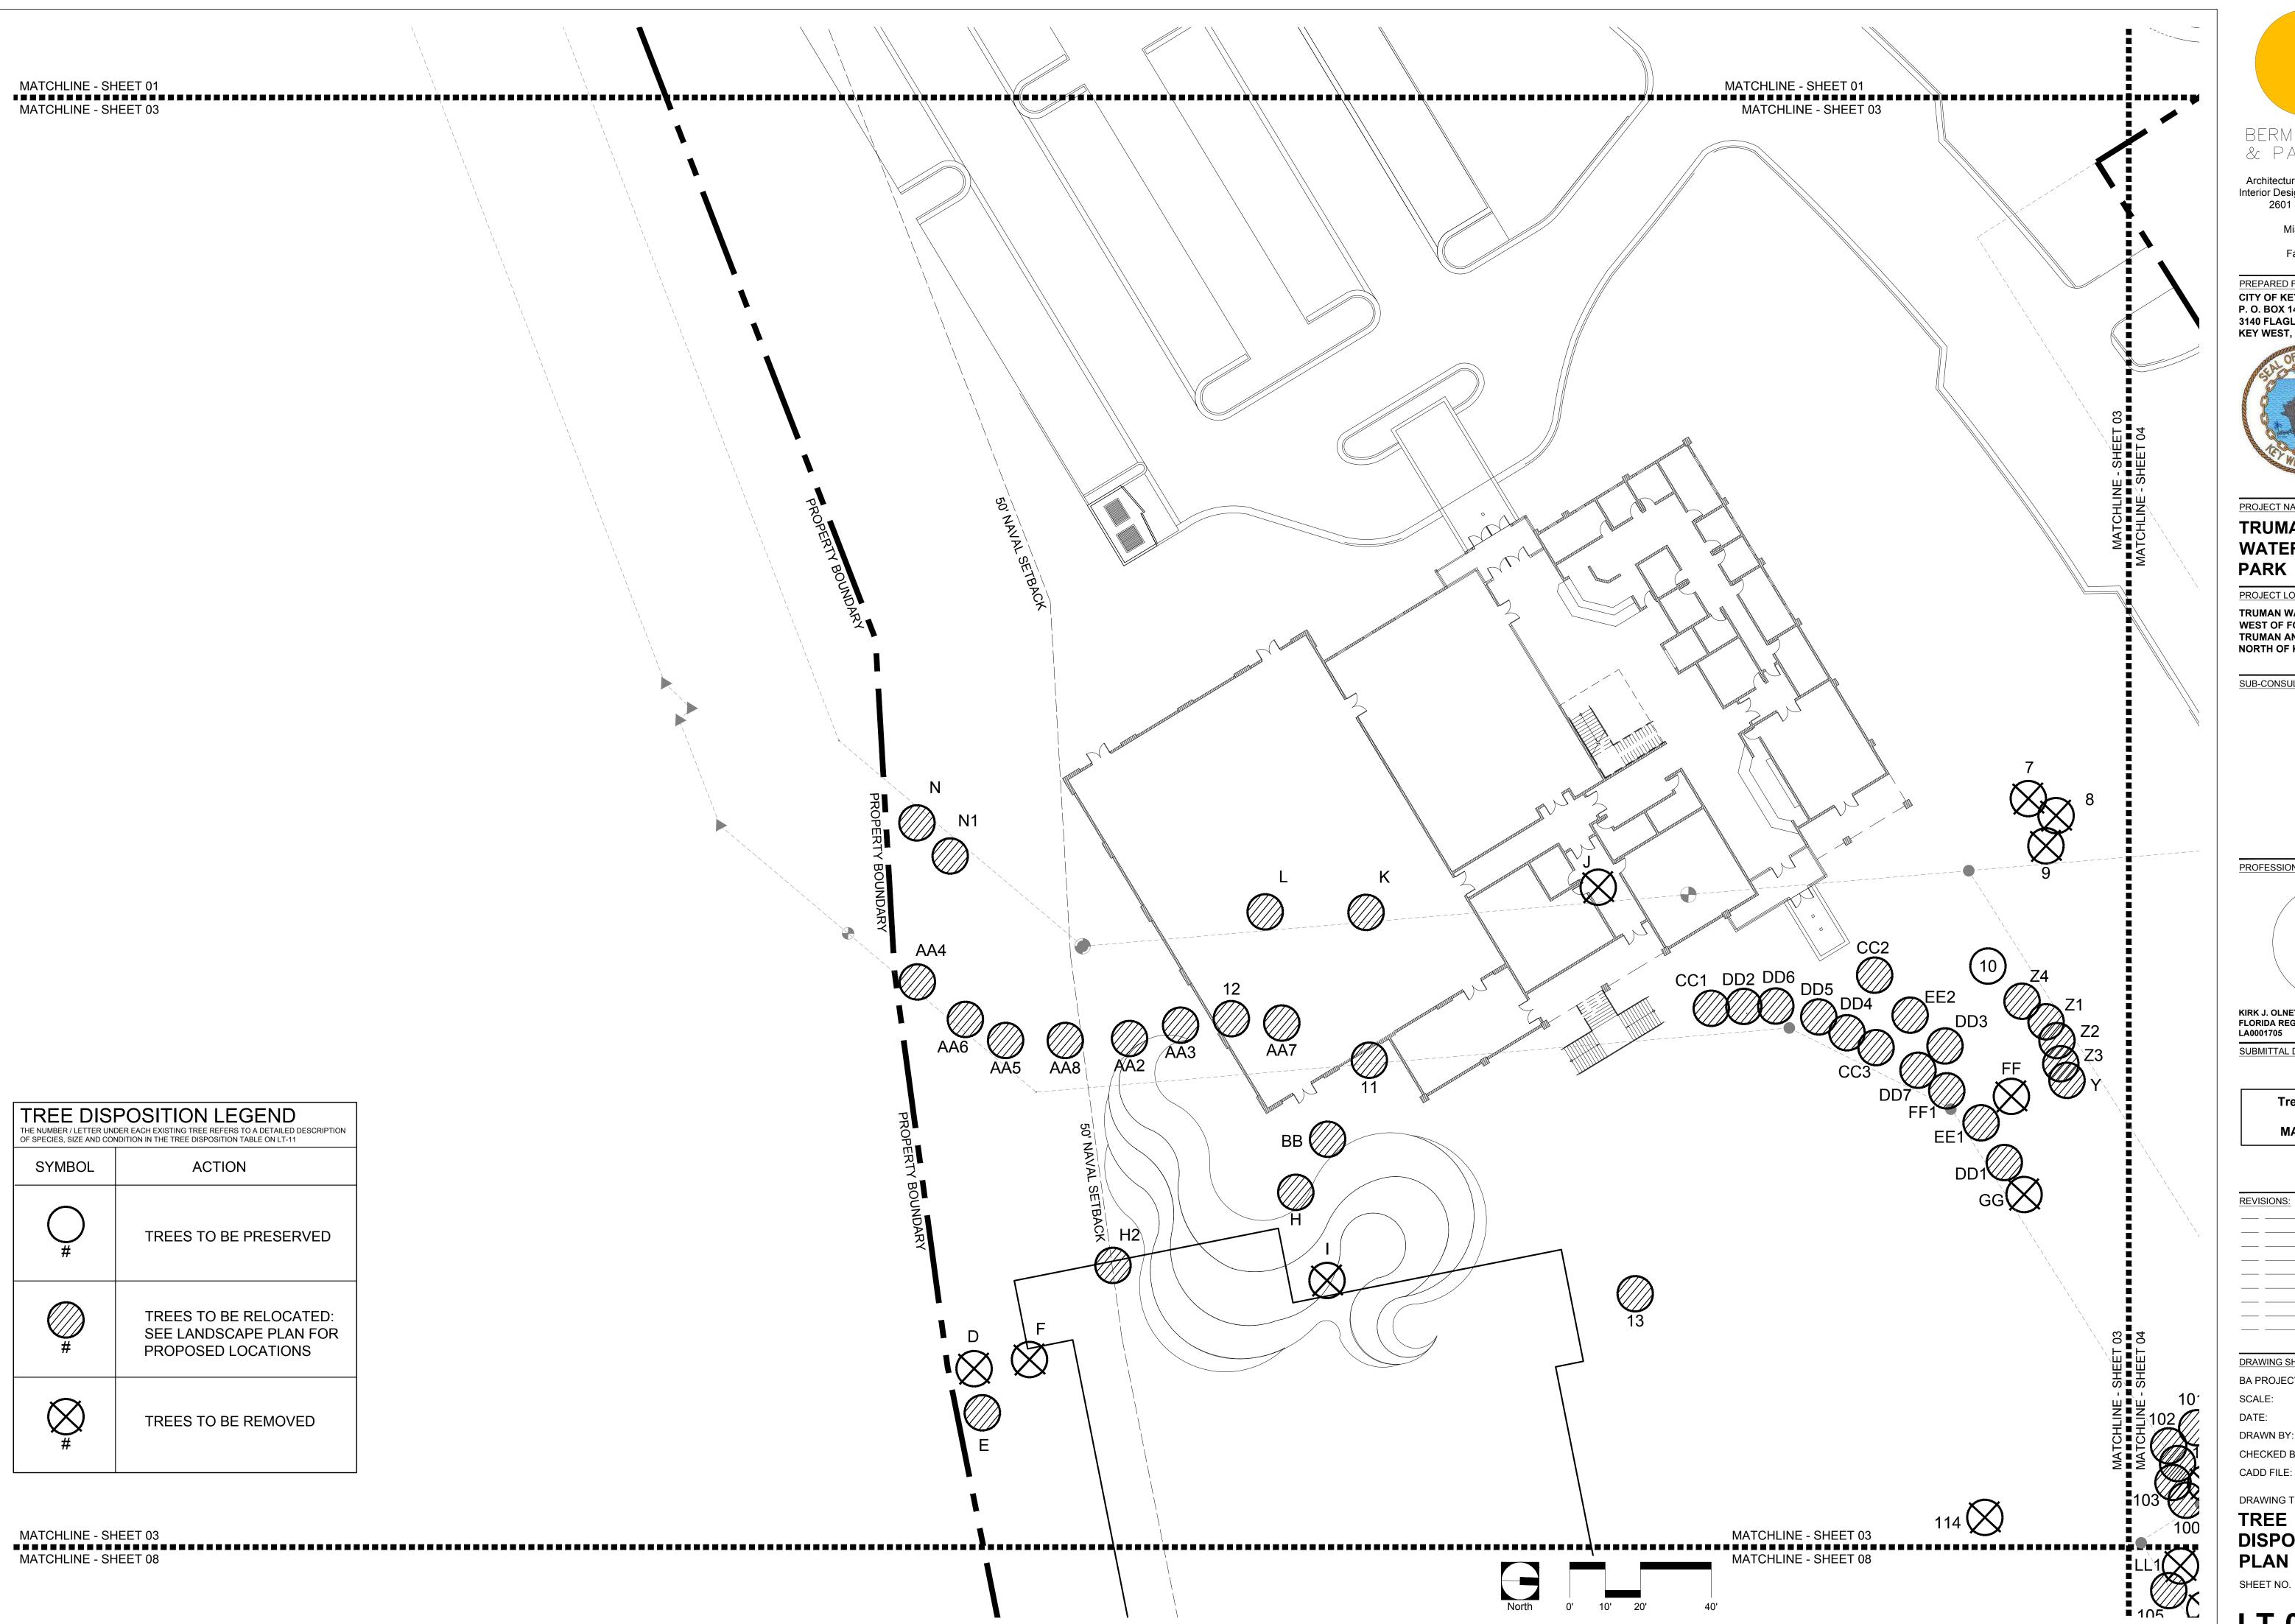

SHEET NO.

| #<br>1     | BOTANICAL NAME Cocos nucifera         | COCONUT PALM                    | SIZE 15' OVERALL HEIGHT                  | CONDITION<br>GOOD    | Disposition<br>RELOCATE | Sheet<br>01 |
|------------|---------------------------------------|---------------------------------|------------------------------------------|----------------------|-------------------------|-------------|
| 2          | Cocos nucifera                        | COCONUT PALM                    | 15' OVERALL HEIGHT                       | GOOD                 | RELOCATE                | 01          |
| 3          | Cocos nucifera                        | COCONUT PALM                    | 15' OVERALL HEIGHT                       | GOOD                 | RELOCATE                | 01          |
| 4          | Bursera simaruba                      | GUMBO LIMBO                     | 15' x 15'; 10" CAL                       | GOOD                 | RELOCATE                | 01          |
| 5          | Bursera simaruba                      | GUMBO LIMBO                     | 15' x 12'; 8" CAL                        | GOOD                 | RELOCATE                | 01          |
| 6          | Hyophorbe lagenicaulis                | BOTTLE PALM                     | 5' OVERALL HEIGHT                        | POOR                 | REMOVE                  | 01          |
| 7          | Phoenix reclinata                     | DATE PALM                       | 10' CLUSTER                              | INVASIVE SPECIES     | REMOVE                  | 09          |
| 8          | Casuarina spp.                        | AUSTRAILIAN PINE                | 10' CLUSTER                              | INVASIVE SPECIES     | REMOVE                  | 03          |
| 9          | Phoenix reclinata                     | DATE PALM                       | 10' CLUSTER                              | INVASIVE SPECIES     | REMOVE                  | 03          |
| 10         | Swietenia mahagoni                    | MAHOGANY                        | 30' x 30'; 30" CAL                       | GOOD                 | PRESERVE                | 03          |
| 11<br>12   | Swietenia mahagoni                    | MAHOGANY<br>SABAL PALM          | 20' x 20'; 18" CAL<br>24' QVERALL HEIGHT | GOOD<br>GOOD         | RELOCATE<br>RELOCATE    | 03          |
| 13         | Sabal palmetto Cocos nucifera         | COCONUT PALM                    | 20' OVERALL HEIGHT                       | GOOD                 | RELOCATE                | 03          |
| 14         | Cocos nachera                         | COCONOT FALIN                   | 20 OVERALL HEIGHT                        | GOOD                 | RELOCATE                | - 03        |
| 15         | Ficus aurea                           | STRAGLER FIG                    | 20' x 30'; 20" CAL                       | POOR                 | REMOVE                  | 04          |
| 16         | Sabal palmetto                        | SABAL PALM                      | 25' OVERALL HEIGHT                       | GOOD                 | RELOCATE                | 04          |
| 17A        | Cocos nucifera                        | COCONUT PALM                    | 20' OVERALL HEIGHT                       | GOOD                 | RELOCATE                | 09          |
| 17B        | Cocos nucifera                        | COCONUT PALM                    | 20' OVERALL HEIGHT                       | GOOD                 | RELOCATE                | 09          |
| 18         | Cocos nucifera                        | COCONUT PALM                    | 12' OVERALL HEIGHT                       | GOOD                 | RELOCATE                | 05          |
| 19         | Cocos nucifera                        | COCONUT PALM                    | 10' OVERALL HEIGHT                       | GOOD                 | RELOCATE                | 05          |
| 20         | Cocos nucifera                        | COCONUT PALM                    | 10' OVERALL HEIGHT                       | GOOD                 | RELOCATE                | 05          |
| 21         | Cocos nucifera                        | COCONUT PALM                    | 10' ÖVERALL HEIĞHT                       | GOOD                 | RELOCATE                | 05          |
| 22         | Cocos nucifera                        | COCONUT PALM                    | 10' OVERALL HEIGHT                       | GOOD                 | RELOCATE                | 05          |
| 23         | Washingtonia robusta                  | WASHINGTON PALM                 | 24' OVERALL HEIGHT                       | INVASIVE SPECIES     | REMOVE                  | 06          |
| 24         | Outstants weeks week                  | MALICOCALIS                     | AAL AAL 4AL A AL                         | 0000                 | DEL AAATT               |             |
| 25         | Swietenia mahagoni                    | MAHOGANY                        | 20' x 20'; 12" CAL                       | GOOD                 | RELOCATE                | 08          |
| 26<br>27   | Cocos nucifera                        | COCONUT PALM                    | 15' OVERALL HEIGHT                       | GOOD<br>GOOD         | RELOCATE                | 08          |
| 28         | Cocos nucifera                        | COCONUT PALM                    | 20' OVERALL HEIGHT                       | GOOD                 | RELOCATE                | 80          |
| 29         | Casuarina spp.                        | AUSTRAILIAN PINE                | 40' x 40'; 24" CAL                       | INVASIVE SPECIES     | REMOVE                  | 08          |
| 30         | Cocos nucifera                        | COCONUT PALM                    | 25' OVERALL HEIGHT                       | GOOD                 | RELOCATE                | 08          |
| 31         | Bucida buceras                        | BLACK OLIVE                     | 12" CAL                                  | NUISANCE             | REMOVE                  | 09          |
| 32         | Coccoloba uvifera                     | SEAGRAPE                        | 20' x 20'; 36" CLUMP                     | GOOD                 | RELOCATE                | 09          |
| 33         | Bursera simaruba                      | GUMBO LIMBO                     | 15' x 15'; 12" CAL                       | GOOD                 | RELOCATE                | 09          |
| 34         | Cocarpus erectus                      | BUTTONWOOD                      | 3' X 2' SHRUB                            | GOOD - NOT REGULATED | RELOCATE                | 08          |
| 35         | Cocarpus erectus                      | BUTTONWOOD                      | 3' X 2' SHRUB                            | GOOD - NOT REGULATED | RELOCATE                | 80          |
| 36         | Bursera simaruba                      | GUMBO LIMBO                     | 20' x 20'; 18" CAL                       | GOOD                 | RELOCATE                | 09          |
| 37         | Cocos nucifera                        | COCONUT PALM                    | 20' ÖVERALL HEIĞHT                       | GOOD                 | RELOCATE                | 09          |
| 38         | Coccoloba uvifera                     | SEAGRAPE                        | 25' x 35'; 36" CLUMP                     | GOOD                 | PRESERVE                | 09          |
| 39         | Albizia lebbeck                       | WOMAN'S TONGUE                  | 30' x 30'; 24" CAL                       | GOOD                 | PRESERVE                | 09          |
| 40         | Phoenix dactylifera 'medjool'         | MEDJOOL DATE PALM               | 40' x 40'; 15" CLUMP                     | GOOD                 | PRESERVE                | 10          |
| 41         | Ficus aurea                           | STRAGLER FIG                    | 40' x 40'; 15" CLUMP                     | GOOD                 | PRESERVE                | 10          |
| 42         | Bursera simaruba                      | GUMBO LIMBO                     | 20' x 15'; 18" CAL                       | GOOD                 | RELOCATE                | 10          |
| 43         | Bursera simaruba                      | GUMBO LIMBO<br>GUMBO LIMBO      | 15' x 15'; 12" CAL                       | GOOD<br>GOOD         | RELOCATE<br>RELOCATE    | 10<br>10    |
| 44<br>45   | Bursera simaruba<br>Guapira discolor  | BLOLLY                          | 15' x 15'; 16" CAL<br>15' x 15'; 8" CAL  | POOR                 | RELOCATE                | 10          |
| 46         | Bursera simaruba                      | GUMBO LIMBO                     | 18' x 18'; 14" CAL                       | GOOD                 | RELOCATE                | 10          |
| 46A        | Bursera simaruba                      | GUMBO LIMBO                     | 2" DBH                                   | GOOD                 | RELOCATE                | 10          |
| 46B        | Bursera simaruba                      | GUMBO LIMBO                     | 2" DBH                                   | GOOD                 | RELOCATE                | 10          |
| 46C        | Bursera simaruba                      | GUMBO LIMBO                     | 2" DBH                                   | GOOD                 | RELOCATE                | 10          |
| 46D        | Bursera simaruba                      | GUMBO LIMBO                     | 2" DBH                                   | GOOD                 | RELOCATE                | 10          |
| 46E        | Bursera simaruba                      | GUMBO LIMBO                     | 2" DBH                                   | GOOD                 | RELOCATE                | 10          |
| 46F        | Bursera simaruba                      | GUMBO LIMBO                     | 2" DBH                                   | GOOD                 | RELOCATE                | 10          |
| 47         | Washingtonia robusta                  | WASHINGTON PALM                 | 30' OVERALL HEIGHT                       | INVASIVE SPECIES     | REMOVE                  | 10          |
| 48         | Ficus aurea                           | STRAGLER FIG                    | 15' x 15'; 18" CLUMP                     | POOR                 | REMOVE                  | 10          |
| 49         | Cocos nucifera                        | COCONUT PALM                    | 35' OVERALL HEIGHT                       | GOOD                 | RELOCATE                | 10          |
| 50         | Washingtonia robusta                  | WASHINGTON PALM                 | 25' OVERALL HEIGHT                       | INVASIVE SPECIES     | REMOVE                  | 10          |
| 51         | Washingtonia robusta                  | WASHINGTON PALM                 | 25' OVERALL HEIGHT                       | INVASIVE SPECIES     | REMOVE                  | 10          |
| 52         | Washingtonia robusta                  | WASHINGTON PALM                 | 25' OVERALL HEIGHT                       | INVASIVE SPECIES     | REMOVE                  | 10          |
| 53         | Bursera simaruba                      | GUMBO LIMBO                     | 20' x 20'; DBL 12" CAL                   | GOOD                 | RELOCATE                | 10          |
| 54         | Washingtonia robusta Thrinax morrisii | WASHINGTON PALM                 | 25' OVERALL HEIGHT                       | INVASIVE SPECIES     | REMOVE                  | 10          |
| 54A<br>54B | Thrinax morrisii                      | KEY THATCH PALM KEY THATCH PALM | 6' OVERALL HEIGHT<br>6' OVERALL HEIGHT   | GOOD<br>GOOD         | RELOCATE<br>RELOCATE    | 10<br>10    |
| 55<br>55   | Ficus aurea                           | STRAGLER FIG                    | 18' X 10'                                | POOR                 | REMOVE                  | 05          |
| 56         | Bursera simaruba                      | GUMBO LIMBO                     | 2" DBH                                   | POOR                 | REMOVE                  | 09          |
| 57         | Sabal palmetto                        | SABAL PALM                      |                                          | GOOD                 | RELOCATE                | 09          |
| 57A        | Cordia sebestena                      | GEIGER-TREE                     | <br>4" DBH                               | POOR                 | REMOVE                  | 09          |
| 58         | Bursera simaruba                      | GUMBO LIMBO                     | 4" DBH                                   | GOOD                 | RELOCATE                | 09          |
| 59         | Bursera simaruba                      | GUMBO LIMBO                     | 3" DBH                                   | GOOD                 | RELOCATE                | 09          |
| 60         | Sabal palmetto                        | SABAL PALM                      | 12"                                      | GOOD                 | RELOCATE                | 09          |
|            | Cocarpus erectus                      | BUTTONWOOD                      | 3' X 2' \$HRUB                           | GOOD - NOT REGULATED | RELOCATE                | 08          |
| 61         |                                       |                                 |                                          |                      |                         |             |