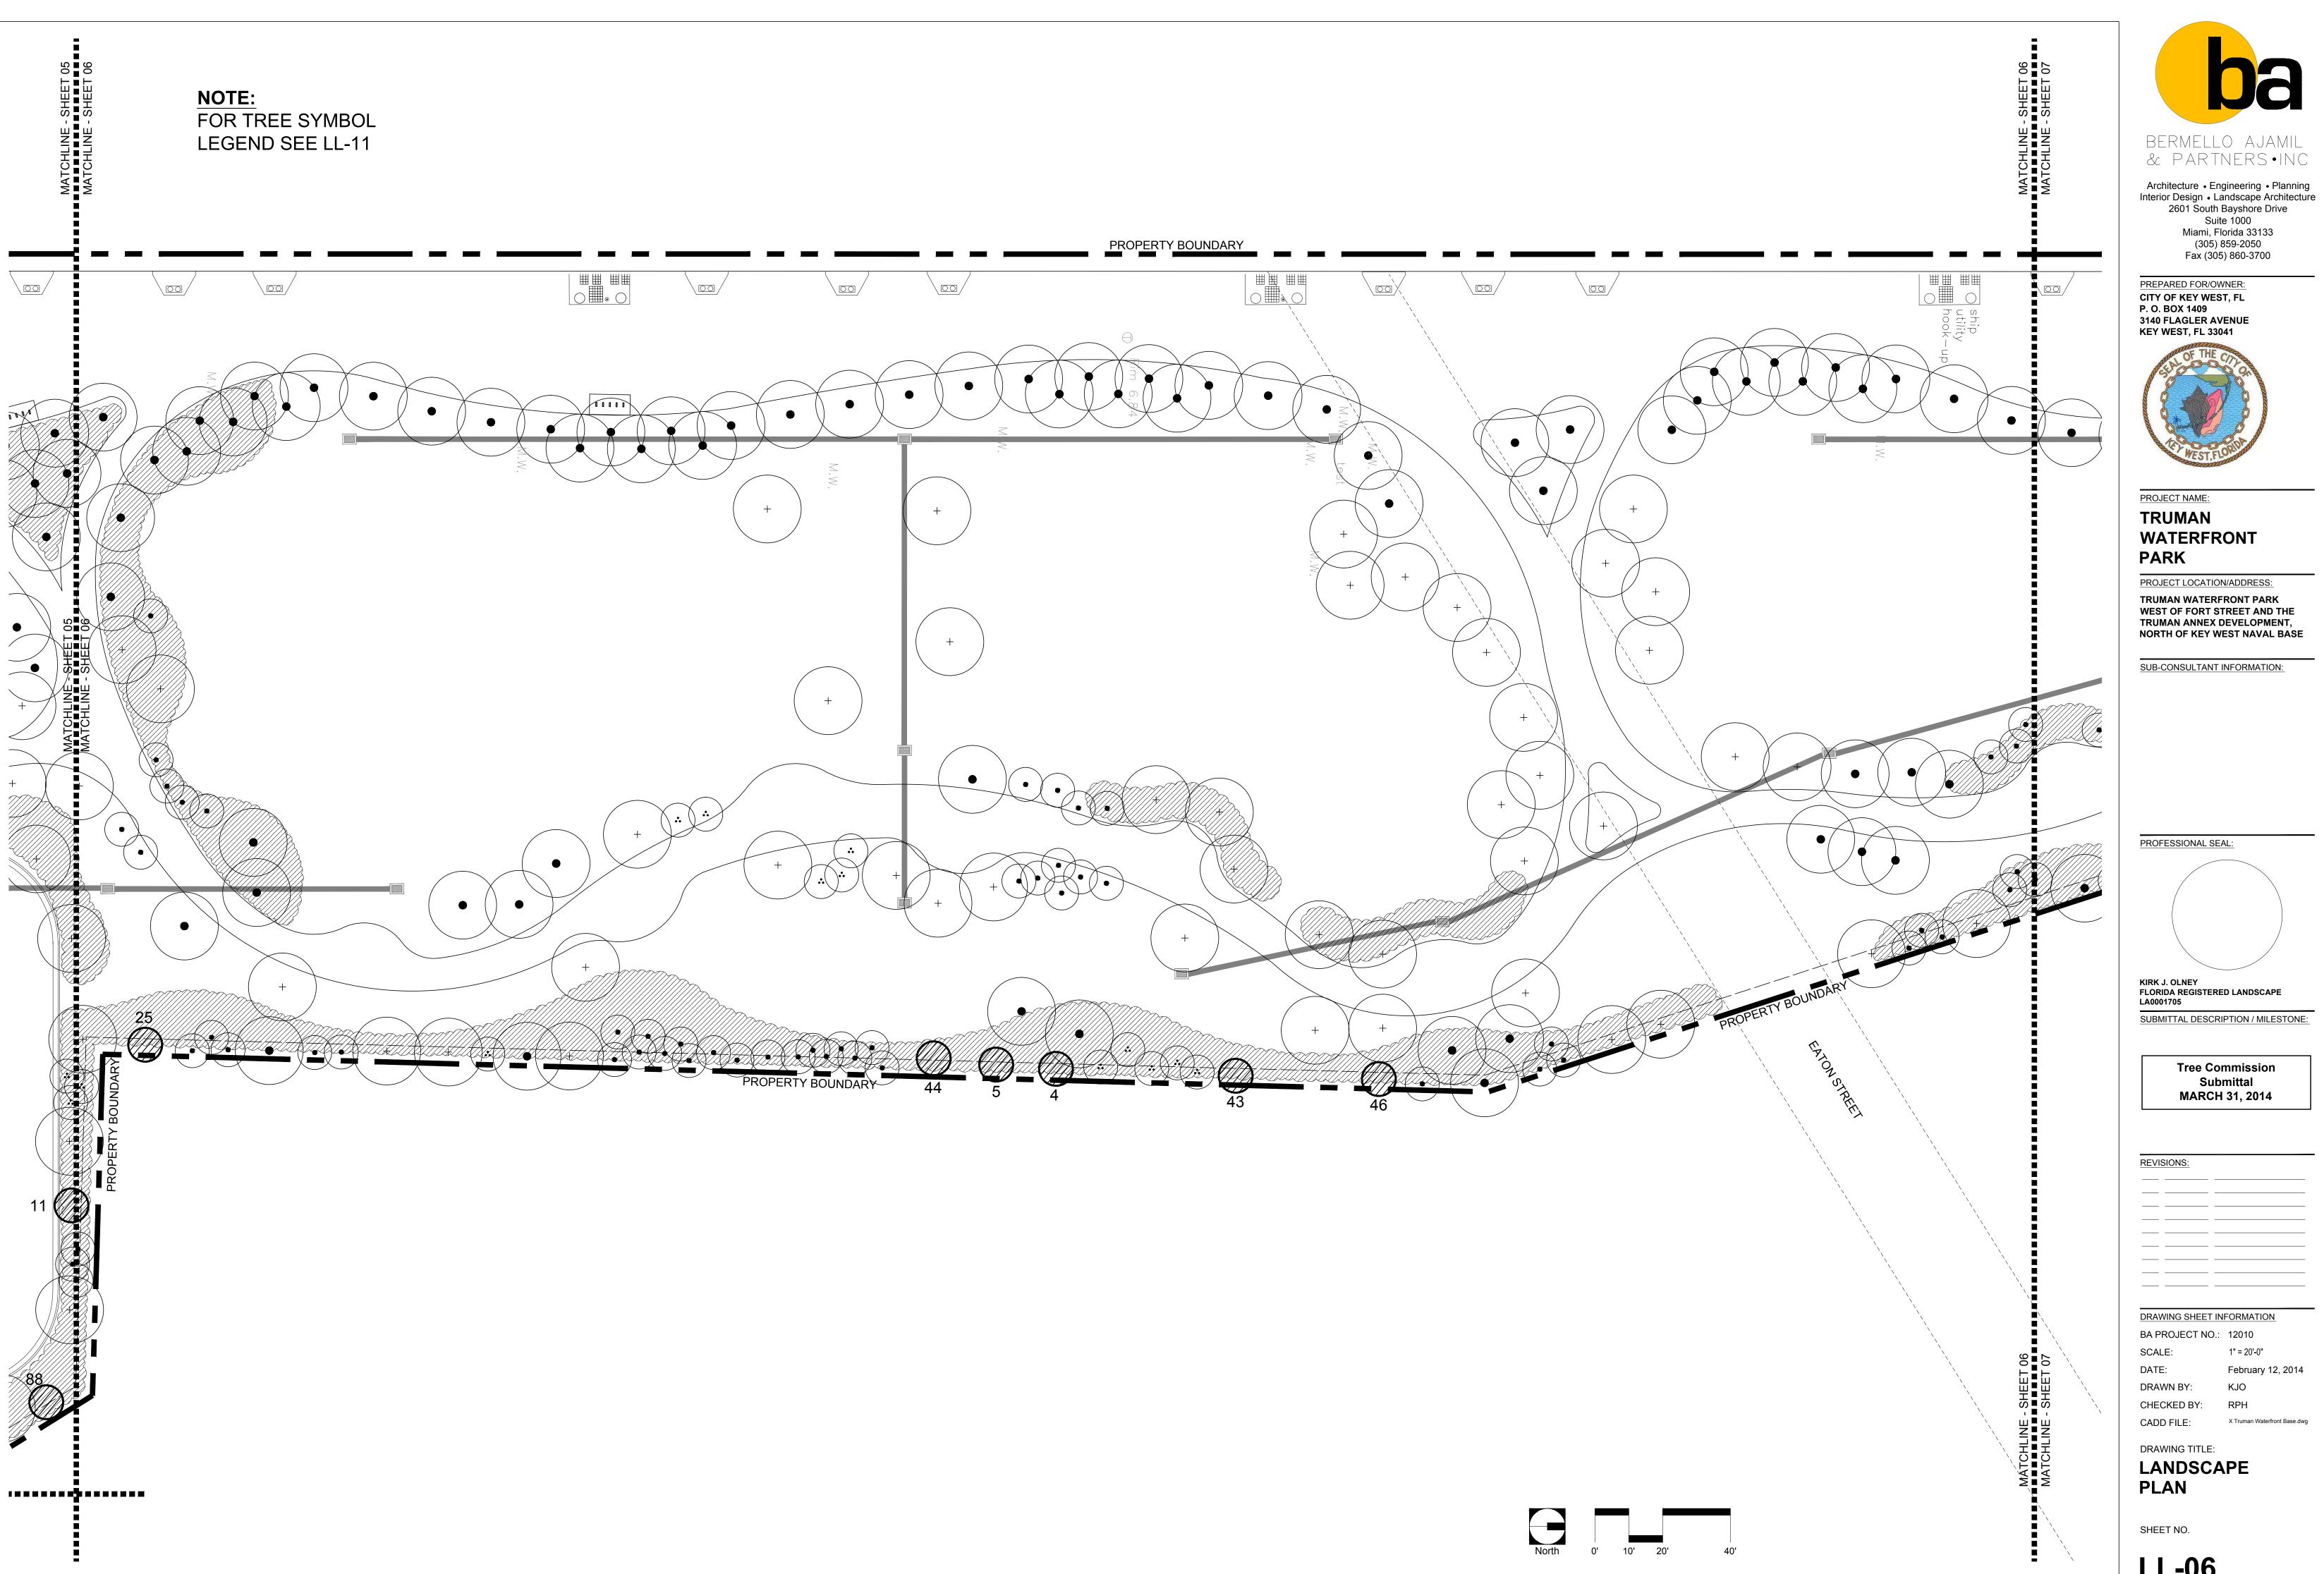

SHEET NO.

| #<br>1     | BOTANICAL NAME Cocos nucifera         | COCONUT PALM                    | SIZE 15' OVERALL HEIGHT                  | CONDITION<br>GOOD    | Disposition<br>RELOCATE | Sheet<br>01 |
|------------|---------------------------------------|---------------------------------|------------------------------------------|----------------------|-------------------------|-------------|
| 2          | Cocos nucifera                        | COCONUT PALM                    | 15' OVERALL HEIGHT                       | GOOD                 | RELOCATE                | 01          |
| 3          | Cocos nucifera                        | COCONUT PALM                    | 15' OVERALL HEIGHT                       | GOOD                 | RELOCATE                | 01          |
| 4          | Bursera simaruba                      | GUMBO LIMBO                     | 15' x 15'; 10" CAL                       | GOOD                 | RELOCATE                | 01          |
| 5          | Bursera simaruba                      | GUMBO LIMBO                     | 15' x 12'; 8" CAL                        | GOOD                 | RELOCATE                | 01          |
| 6          | Hyophorbe lagenicaulis                | BOTTLE PALM                     | 5' OVERALL HEIGHT                        | POOR                 | REMOVE                  | 01          |
| 7          | Phoenix reclinata                     | DATE PALM                       | 10' CLUSTER                              | INVASIVE SPECIES     | REMOVE                  | 09          |
| 8          | Casuarina spp.                        | AUSTRAILIAN PINE                | 10' CLUSTER                              | INVASIVE SPECIES     | REMOVE                  | 03          |
| 9          | Phoenix reclinata                     | DATE PALM                       | 10' CLUSTER                              | INVASIVE SPECIES     | REMOVE                  | 03          |
| 10         | Swietenia mahagoni                    | MAHOGANY                        | 30' x 30'; 30" CAL                       | GOOD                 | PRESERVE                | 03          |
| 11<br>12   | Swietenia mahagoni                    | MAHOGANY<br>SABAL PALM          | 20' x 20'; 18" CAL<br>24' QVERALL HEIGHT | GOOD<br>GOOD         | RELOCATE<br>RELOCATE    | 03          |
| 13         | Sabal palmetto Cocos nucifera         | COCONUT PALM                    | 20' OVERALL HEIGHT                       | GOOD                 | RELOCATE                | 03          |
| 14         | Cocos nachera                         | COCONOT FALIN                   | 20 OVERALL HEIGHT                        | GOOD                 | RELOCATE                | - 03        |
| 15         | Ficus aurea                           | STRAGLER FIG                    | 20' x 30'; 20" CAL                       | POOR                 | REMOVE                  | 04          |
| 16         | Sabal palmetto                        | SABAL PALM                      | 25' OVERALL HEIGHT                       | GOOD                 | RELOCATE                | 04          |
| 17A        | Cocos nucifera                        | COCONUT PALM                    | 20' OVERALL HEIGHT                       | GOOD                 | RELOCATE                | 09          |
| 17B        | Cocos nucifera                        | COCONUT PALM                    | 20' OVERALL HEIGHT                       | GOOD                 | RELOCATE                | 09          |
| 18         | Cocos nucifera                        | COCONUT PALM                    | 12' OVERALL HEIGHT                       | GOOD                 | RELOCATE                | 05          |
| 19         | Cocos nucifera                        | COCONUT PALM                    | 10' OVERALL HEIGHT                       | GOOD                 | RELOCATE                | 05          |
| 20         | Cocos nucifera                        | COCONUT PALM                    | 10' OVERALL HEIGHT                       | GOOD                 | RELOCATE                | 05          |
| 21         | Cocos nucifera                        | COCONUT PALM                    | 10' ÖVERALL HEIĞHT                       | GOOD                 | RELOCATE                | 05          |
| 22         | Cocos nucifera                        | COCONUT PALM                    | 10' OVERALL HEIGHT                       | GOOD                 | RELOCATE                | 05          |
| 23         | Washingtonia robusta                  | WASHINGTON PALM                 | 24' OVERALL HEIGHT                       | INVASIVE SPECIES     | REMOVE                  | 06          |
| 24         | Outstants weeks week                  | MALICOCALIS                     | AAL AAL 4AL A AL                         | 0000                 | DEL AAATT               |             |
| 25         | Swietenia mahagoni                    | MAHOGANY                        | 20' x 20'; 12" CAL                       | GOOD                 | RELOCATE                | 08          |
| 26<br>27   | Cocos nucifera                        | COCONUT PALM                    | 15' OVERALL HEIGHT                       | GOOD<br>GOOD         | RELOCATE                | 08          |
| 28         | Cocos nucifera                        | COCONUT PALM                    | 20' OVERALL HEIGHT                       | GOOD                 | RELOCATE                | 80          |
| 29         | Casuarina spp.                        | AUSTRAILIAN PINE                | 40' x 40'; 24" CAL                       | INVASIVE SPECIES     | REMOVE                  | 08          |
| 30         | Cocos nucifera                        | COCONUT PALM                    | 25' OVERALL HEIGHT                       | GOOD                 | RELOCATE                | 08          |
| 31         | Bucida buceras                        | BLACK OLIVE                     | 12" CAL                                  | NUISANCE             | REMOVE                  | 09          |
| 32         | Coccoloba uvifera                     | SEAGRAPE                        | 20' x 20'; 36" CLUMP                     | GOOD                 | RELOCATE                | 09          |
| 33         | Bursera simaruba                      | GUMBO LIMBO                     | 15' x 15'; 12" CAL                       | GOOD                 | RELOCATE                | 09          |
| 34         | Cocarpus erectus                      | BUTTONWOOD                      | 3' X 2' SHRUB                            | GOOD - NOT REGULATED | RELOCATE                | 08          |
| 35         | Cocarpus erectus                      | BUTTONWOOD                      | 3' X 2' SHRUB                            | GOOD - NOT REGULATED | RELOCATE                | 80          |
| 36         | Bursera simaruba                      | GUMBO LIMBO                     | 20' x 20'; 18" CAL                       | GOOD                 | RELOCATE                | 09          |
| 37         | Cocos nucifera                        | COCONUT PALM                    | 20' ÖVERALL HEIĞHT                       | GOOD                 | RELOCATE                | 09          |
| 38         | Coccoloba uvifera                     | SEAGRAPE                        | 25' x 35'; 36" CLUMP                     | GOOD                 | PRESERVE                | 09          |
| 39         | Albizia lebbeck                       | WOMAN'S TONGUE                  | 30' x 30'; 24" CAL                       | GOOD                 | PRESERVE                | 09          |
| 40         | Phoenix dactylifera 'medjool'         | MEDJOOL DATE PALM               | 40' x 40'; 15" CLUMP                     | GOOD                 | PRESERVE                | 10          |
| 41         | Ficus aurea                           | STRAGLER FIG                    | 40' x 40'; 15" CLUMP                     | GOOD                 | PRESERVE                | 10          |
| 42         | Bursera simaruba                      | GUMBO LIMBO                     | 20' x 15'; 18" CAL                       | GOOD                 | RELOCATE                | 10          |
| 43         | Bursera simaruba                      | GUMBO LIMBO<br>GUMBO LIMBO      | 15' x 15'; 12" CAL                       | GOOD<br>GOOD         | RELOCATE<br>RELOCATE    | 10<br>10    |
| 44<br>45   | Bursera simaruba<br>Guapira discolor  | BLOLLY                          | 15' x 15'; 16" CAL<br>15' x 15'; 8" CAL  | POOR                 | RELOCATE                | 10          |
| 46         | Bursera simaruba                      | GUMBO LIMBO                     | 18' x 18'; 14" CAL                       | GOOD                 | RELOCATE                | 10          |
| 46A        | Bursera simaruba                      | GUMBO LIMBO                     | 2" DBH                                   | GOOD                 | RELOCATE                | 10          |
| 46B        | Bursera simaruba                      | GUMBO LIMBO                     | 2" DBH                                   | GOOD                 | RELOCATE                | 10          |
| 46C        | Bursera simaruba                      | GUMBO LIMBO                     | 2" DBH                                   | GOOD                 | RELOCATE                | 10          |
| 46D        | Bursera simaruba                      | GUMBO LIMBO                     | 2" DBH                                   | GOOD                 | RELOCATE                | 10          |
| 46E        | Bursera simaruba                      | GUMBO LIMBO                     | 2" DBH                                   | GOOD                 | RELOCATE                | 10          |
| 46F        | Bursera simaruba                      | GUMBO LIMBO                     | 2" DBH                                   | GOOD                 | RELOCATE                | 10          |
| 47         | Washingtonia robusta                  | WASHINGTON PALM                 | 30' OVERALL HEIGHT                       | INVASIVE SPECIES     | REMOVE                  | 10          |
| 48         | Ficus aurea                           | STRAGLER FIG                    | 15' x 15'; 18" CLUMP                     | POOR                 | REMOVE                  | 10          |
| 49         | Cocos nucifera                        | COCONUT PALM                    | 35' OVERALL HEIGHT                       | GOOD                 | RELOCATE                | 10          |
| 50         | Washingtonia robusta                  | WASHINGTON PALM                 | 25' OVERALL HEIGHT                       | INVASIVE SPECIES     | REMOVE                  | 10          |
| 51         | Washingtonia robusta                  | WASHINGTON PALM                 | 25' OVERALL HEIGHT                       | INVASIVE SPECIES     | REMOVE                  | 10          |
| 52         | Washingtonia robusta                  | WASHINGTON PALM                 | 25' OVERALL HEIGHT                       | INVASIVE SPECIES     | REMOVE                  | 10          |
| 53         | Bursera simaruba                      | GUMBO LIMBO                     | 20' x 20'; DBL 12" CAL                   | GOOD                 | RELOCATE                | 10          |
| 54         | Washingtonia robusta Thrinax morrisii | WASHINGTON PALM                 | 25' OVERALL HEIGHT                       | INVASIVE SPECIES     | REMOVE                  | 10          |
| 54A<br>54B | Thrinax morrisii                      | KEY THATCH PALM KEY THATCH PALM | 6' OVERALL HEIGHT<br>6' OVERALL HEIGHT   | GOOD<br>GOOD         | RELOCATE<br>RELOCATE    | 10<br>10    |
| 55<br>55   | Ficus aurea                           | STRAGLER FIG                    | 18' X 10'                                | POOR                 | REMOVE                  | 05          |
| 56         | Bursera simaruba                      | GUMBO LIMBO                     | 2" DBH                                   | POOR                 | REMOVE                  | 09          |
| 57         | Sabal palmetto                        | SABAL PALM                      |                                          | GOOD                 | RELOCATE                | 09          |
| 57A        | Cordia sebestena                      | GEIGER-TREE                     | <br>4" DBH                               | POOR                 | REMOVE                  | 09          |
| 58         | Bursera simaruba                      | GUMBO LIMBO                     | 4" DBH                                   | GOOD                 | RELOCATE                | 09          |
| 59         | Bursera simaruba                      | GUMBO LIMBO                     | 3" DBH                                   | GOOD                 | RELOCATE                | 09          |
| 60         | Sabal palmetto                        | SABAL PALM                      | 12"                                      | GOOD                 | RELOCATE                | 09          |
|            | Cocarpus erectus                      | BUTTONWOOD                      | 3' X 2' \$HRUB                           | GOOD - NOT REGULATED | RELOCATE                | 08          |
| 61         |                                       |                                 |                                          |                      |                         |             |