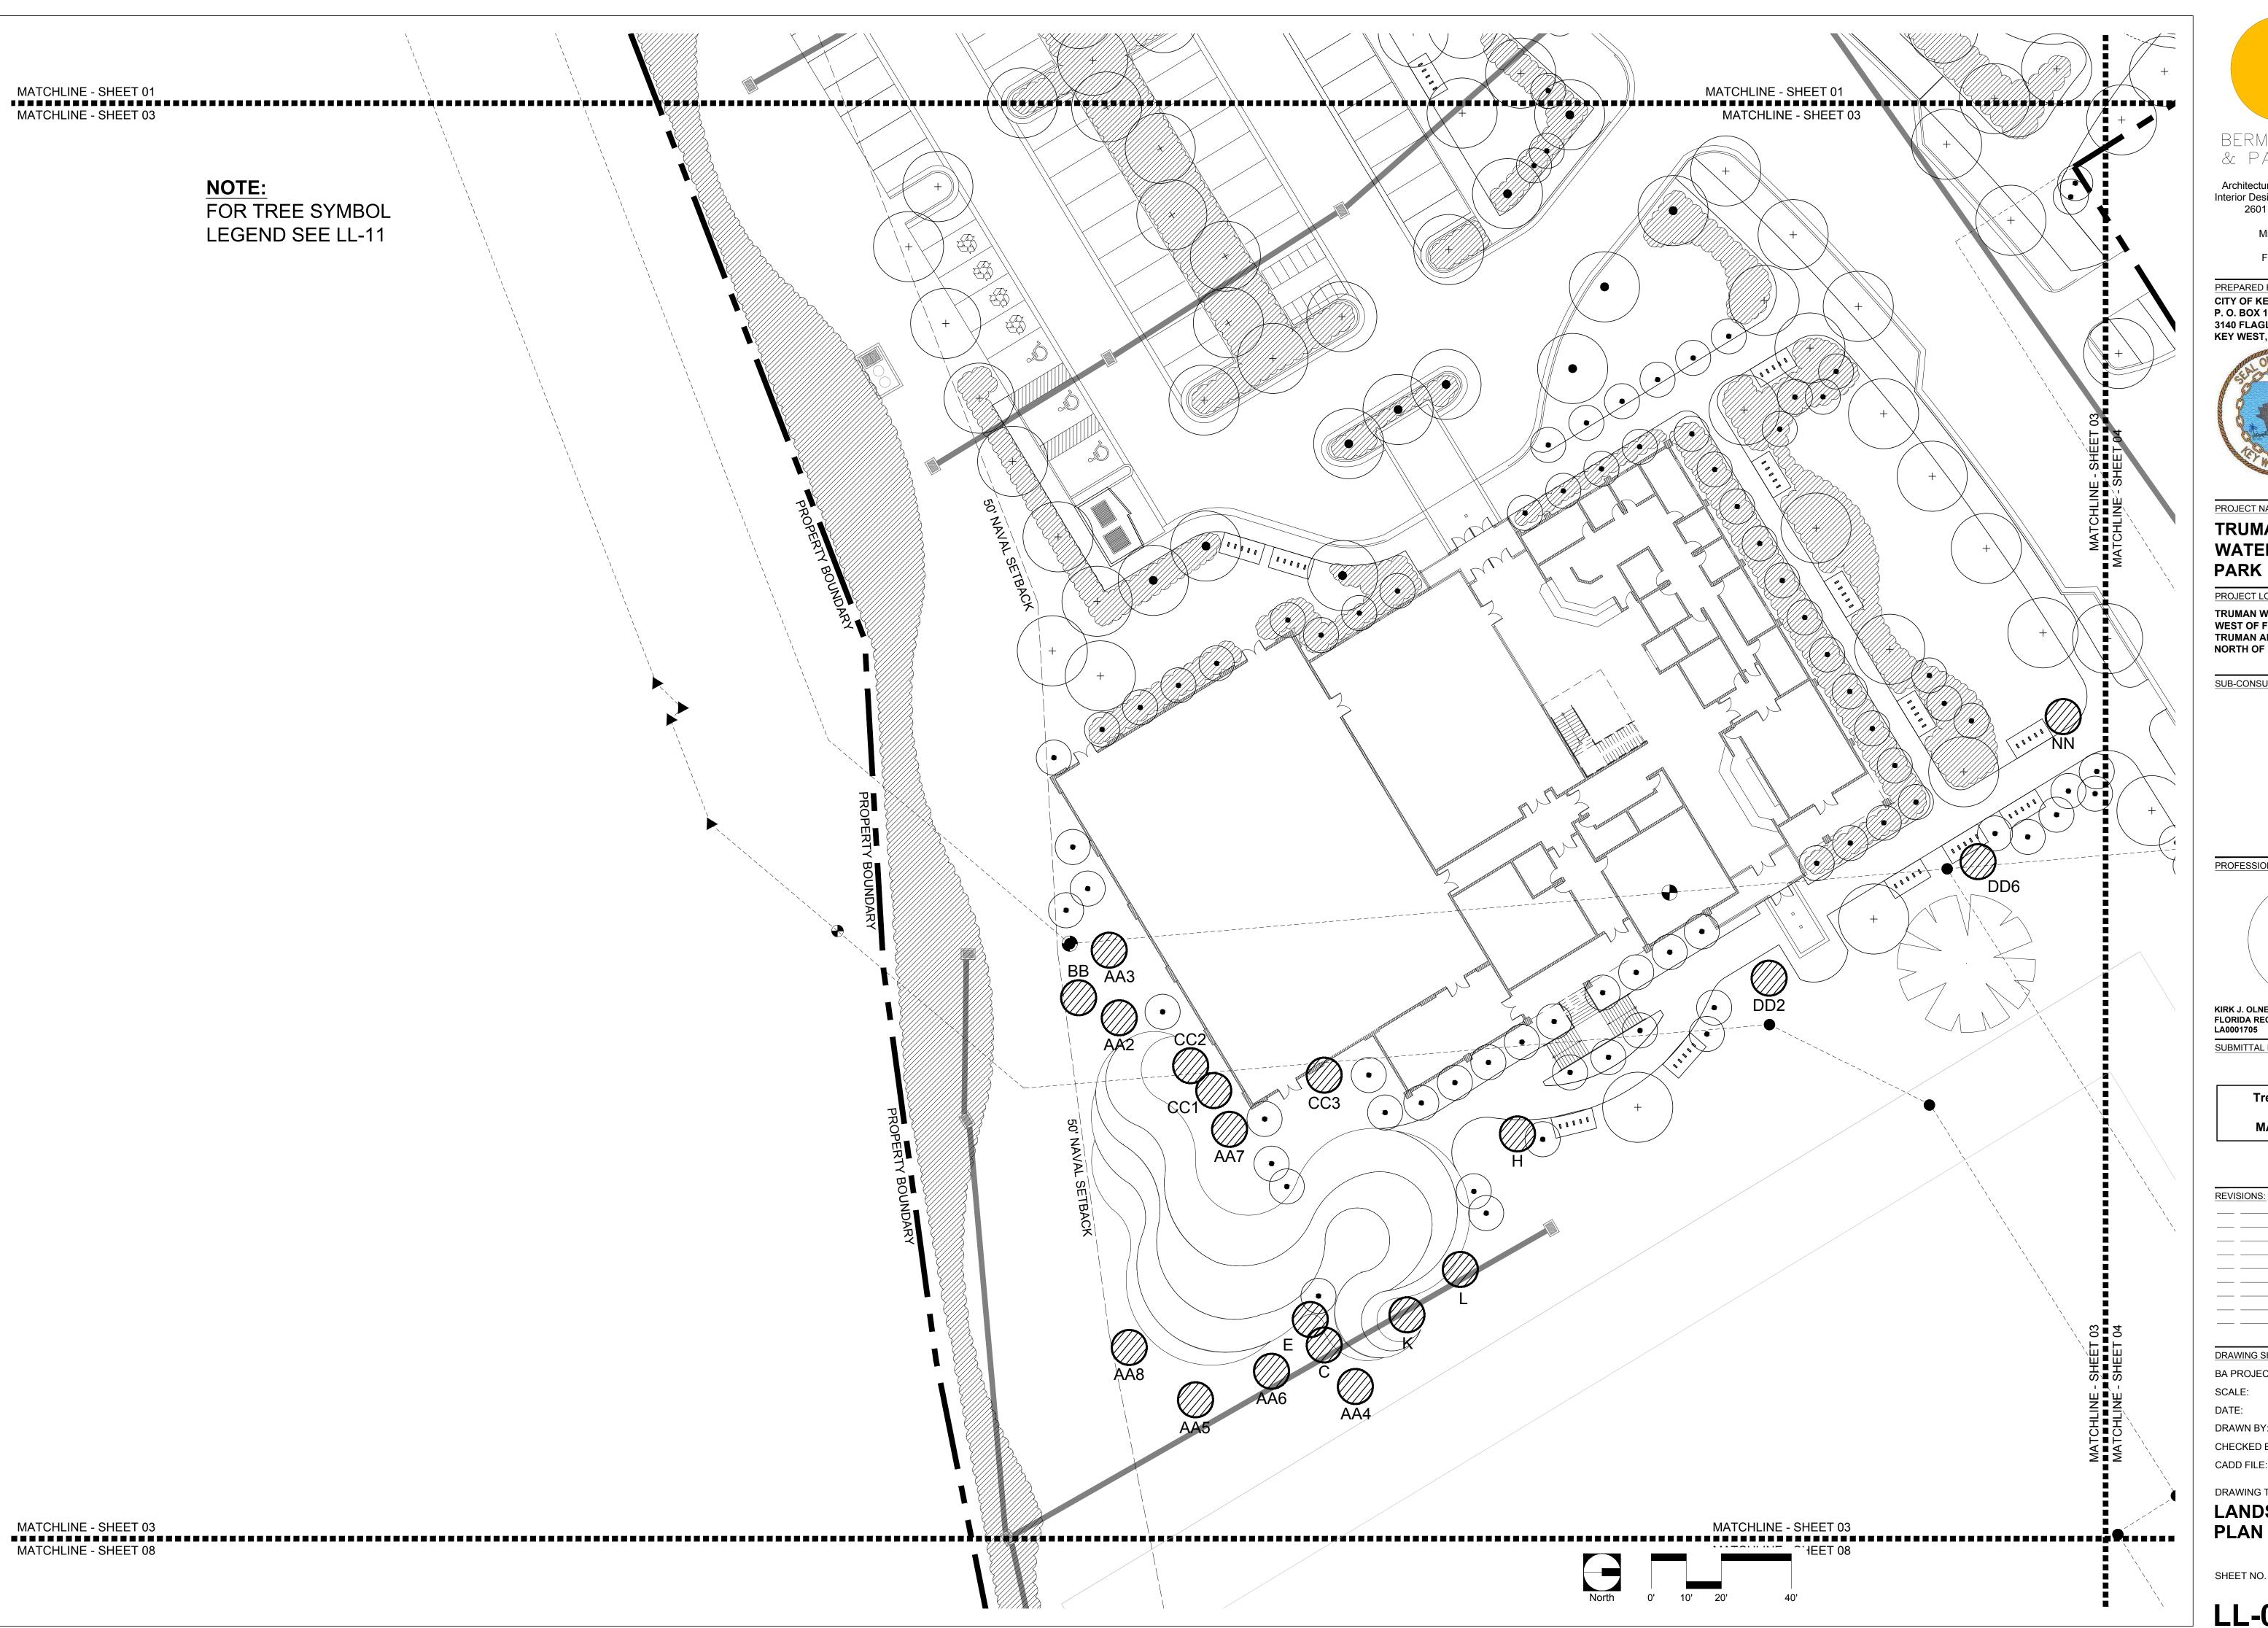

SHEET NO.

| #<br>1     | BOTANICAL NAME Cocos nucifera         | COCONUT PALM                    | SIZE 15' OVERALL HEIGHT                  | CONDITION<br>GOOD    | Disposition<br>RELOCATE | Sheet<br>01 |
|------------|---------------------------------------|---------------------------------|------------------------------------------|----------------------|-------------------------|-------------|
| 2          | Cocos nucifera                        | COCONUT PALM                    | 15' OVERALL HEIGHT                       | GOOD                 | RELOCATE                | 01          |
| 3          | Cocos nucifera                        | COCONUT PALM                    | 15' OVERALL HEIGHT                       | GOOD                 | RELOCATE                | 01          |
| 4          | Bursera simaruba                      | GUMBO LIMBO                     | 15' x 15'; 10" CAL                       | GOOD                 | RELOCATE                | 01          |
| 5          | Bursera simaruba                      | GUMBO LIMBO                     | 15' x 12'; 8" CAL                        | GOOD                 | RELOCATE                | 01          |
| 6          | Hyophorbe lagenicaulis                | BOTTLE PALM                     | 5' OVERALL HEIGHT                        | POOR                 | REMOVE                  | 01          |
| 7          | Phoenix reclinata                     | DATE PALM                       | 10' CLUSTER                              | INVASIVE SPECIES     | REMOVE                  | 09          |
| 8          | Casuarina spp.                        | AUSTRAILIAN PINE                | 10' CLUSTER                              | INVASIVE SPECIES     | REMOVE                  | 03          |
| 9          | Phoenix reclinata                     | DATE PALM                       | 10' CLUSTER                              | INVASIVE SPECIES     | REMOVE                  | 03          |
| 10         | Swietenia mahagoni                    | MAHOGANY                        | 30' x 30'; 30" CAL                       | GOOD                 | PRESERVE                | 03          |
| 11<br>12   | Swietenia mahagoni                    | MAHOGANY<br>SABAL PALM          | 20' x 20'; 18" CAL<br>24' QVERALL HEIGHT | GOOD<br>GOOD         | RELOCATE<br>RELOCATE    | 03          |
| 13         | Sabal palmetto Cocos nucifera         | COCONUT PALM                    | 20' OVERALL HEIGHT                       | GOOD                 | RELOCATE                | 03          |
| 14         | Cocos nachera                         | COCONOT FALIN                   | 20 OVERALL HEIGHT                        | GOOD                 | RELOCATE                | - 03        |
| 15         | Ficus aurea                           | STRAGLER FIG                    | 20' x 30'; 20" CAL                       | POOR                 | REMOVE                  | 04          |
| 16         | Sabal palmetto                        | SABAL PALM                      | 25' OVERALL HEIGHT                       | GOOD                 | RELOCATE                | 04          |
| 17A        | Cocos nucifera                        | COCONUT PALM                    | 20' OVERALL HEIGHT                       | GOOD                 | RELOCATE                | 09          |
| 17B        | Cocos nucifera                        | COCONUT PALM                    | 20' OVERALL HEIGHT                       | GOOD                 | RELOCATE                | 09          |
| 18         | Cocos nucifera                        | COCONUT PALM                    | 12' OVERALL HEIGHT                       | GOOD                 | RELOCATE                | 05          |
| 19         | Cocos nucifera                        | COCONUT PALM                    | 10' OVERALL HEIGHT                       | GOOD                 | RELOCATE                | 05          |
| 20         | Cocos nucifera                        | COCONUT PALM                    | 10' OVERALL HEIGHT                       | GOOD                 | RELOCATE                | 05          |
| 21         | Cocos nucifera                        | COCONUT PALM                    | 10' ÖVERALL HEIĞHT                       | GOOD                 | RELOCATE                | 05          |
| 22         | Cocos nucifera                        | COCONUT PALM                    | 10' OVERALL HEIGHT                       | GOOD                 | RELOCATE                | 05          |
| 23         | Washingtonia robusta                  | WASHINGTON PALM                 | 24' OVERALL HEIGHT                       | INVASIVE SPECIES     | REMOVE                  | 06          |
| 24         | Outstants weeks week                  | MALICOCALIS                     | AAL AAL 4AL A AL                         | 0000                 | DEL AAATT               |             |
| 25         | Swietenia mahagoni                    | MAHOGANY                        | 20' x 20'; 12" CAL                       | GOOD                 | RELOCATE                | 08          |
| 26<br>27   | Cocos nucifera                        | COCONUT PALM                    | 15' OVERALL HEIGHT                       | GOOD<br>GOOD         | RELOCATE                | 08          |
| 28         | Cocos nucifera                        | COCONUT PALM                    | 20' OVERALL HEIGHT                       | GOOD                 | RELOCATE                | 80          |
| 29         | Casuarina spp.                        | AUSTRAILIAN PINE                | 40' x 40'; 24" CAL                       | INVASIVE SPECIES     | REMOVE                  | 08          |
| 30         | Cocos nucifera                        | COCONUT PALM                    | 25' OVERALL HEIGHT                       | GOOD                 | RELOCATE                | 08          |
| 31         | Bucida buceras                        | BLACK OLIVE                     | 12" CAL                                  | NUISANCE             | REMOVE                  | 09          |
| 32         | Coccoloba uvifera                     | SEAGRAPE                        | 20' x 20'; 36" CLUMP                     | GOOD                 | RELOCATE                | 09          |
| 33         | Bursera simaruba                      | GUMBO LIMBO                     | 15' x 15'; 12" CAL                       | GOOD                 | RELOCATE                | 09          |
| 34         | Cocarpus erectus                      | BUTTONWOOD                      | 3' X 2' SHRUB                            | GOOD - NOT REGULATED | RELOCATE                | 08          |
| 35         | Cocarpus erectus                      | BUTTONWOOD                      | 3' X 2' SHRUB                            | GOOD - NOT REGULATED | RELOCATE                | 80          |
| 36         | Bursera simaruba                      | GUMBO LIMBO                     | 20' x 20'; 18" CAL                       | GOOD                 | RELOCATE                | 09          |
| 37         | Cocos nucifera                        | COCONUT PALM                    | 20' ÖVERALL HEIĞHT                       | GOOD                 | RELOCATE                | 09          |
| 38         | Coccoloba uvifera                     | SEAGRAPE                        | 25' x 35'; 36" CLUMP                     | GOOD                 | PRESERVE                | 09          |
| 39         | Albizia lebbeck                       | WOMAN'S TONGUE                  | 30' x 30'; 24" CAL                       | GOOD                 | PRESERVE                | 09          |
| 40         | Phoenix dactylifera 'medjool'         | MEDJOOL DATE PALM               | 40' x 40'; 15" CLUMP                     | GOOD                 | PRESERVE                | 10          |
| 41         | Ficus aurea                           | STRAGLER FIG                    | 40' x 40'; 15" CLUMP                     | GOOD                 | PRESERVE                | 10          |
| 42         | Bursera simaruba                      | GUMBO LIMBO                     | 20' x 15'; 18" CAL                       | GOOD                 | RELOCATE                | 10          |
| 43         | Bursera simaruba                      | GUMBO LIMBO<br>GUMBO LIMBO      | 15' x 15'; 12" CAL                       | GOOD<br>GOOD         | RELOCATE<br>RELOCATE    | 10<br>10    |
| 44<br>45   | Bursera simaruba<br>Guapira discolor  | BLOLLY                          | 15' x 15'; 16" CAL<br>15' x 15'; 8" CAL  | POOR                 | RELOCATE                | 10          |
| 46         | Bursera simaruba                      | GUMBO LIMBO                     | 18' x 18'; 14" CAL                       | GOOD                 | RELOCATE                | 10          |
| 46A        | Bursera simaruba                      | GUMBO LIMBO                     | 2" DBH                                   | GOOD                 | RELOCATE                | 10          |
| 46B        | Bursera simaruba                      | GUMBO LIMBO                     | 2" DBH                                   | GOOD                 | RELOCATE                | 10          |
| 46C        | Bursera simaruba                      | GUMBO LIMBO                     | 2" DBH                                   | GOOD                 | RELOCATE                | 10          |
| 46D        | Bursera simaruba                      | GUMBO LIMBO                     | 2" DBH                                   | GOOD                 | RELOCATE                | 10          |
| 46E        | Bursera simaruba                      | GUMBO LIMBO                     | 2" DBH                                   | GOOD                 | RELOCATE                | 10          |
| 46F        | Bursera simaruba                      | GUMBO LIMBO                     | 2" DBH                                   | GOOD                 | RELOCATE                | 10          |
| 47         | Washingtonia robusta                  | WASHINGTON PALM                 | 30' OVERALL HEIGHT                       | INVASIVE SPECIES     | REMOVE                  | 10          |
| 48         | Ficus aurea                           | STRAGLER FIG                    | 15' x 15'; 18" CLUMP                     | POOR                 | REMOVE                  | 10          |
| 49         | Cocos nucifera                        | COCONUT PALM                    | 35' OVERALL HEIGHT                       | GOOD                 | RELOCATE                | 10          |
| 50         | Washingtonia robusta                  | WASHINGTON PALM                 | 25' OVERALL HEIGHT                       | INVASIVE SPECIES     | REMOVE                  | 10          |
| 51         | Washingtonia robusta                  | WASHINGTON PALM                 | 25' OVERALL HEIGHT                       | INVASIVE SPECIES     | REMOVE                  | 10          |
| 52         | Washingtonia robusta                  | WASHINGTON PALM                 | 25' OVERALL HEIGHT                       | INVASIVE SPECIES     | REMOVE                  | 10          |
| 53         | Bursera simaruba                      | GUMBO LIMBO                     | 20' x 20'; DBL 12" CAL                   | GOOD                 | RELOCATE                | 10          |
| 54         | Washingtonia robusta Thrinax morrisii | WASHINGTON PALM                 | 25' OVERALL HEIGHT                       | INVASIVE SPECIES     | REMOVE                  | 10          |
| 54A<br>54B | Thrinax morrisii                      | KEY THATCH PALM KEY THATCH PALM | 6' OVERALL HEIGHT<br>6' OVERALL HEIGHT   | GOOD<br>GOOD         | RELOCATE<br>RELOCATE    | 10<br>10    |
| 55<br>55   | Ficus aurea                           | STRAGLER FIG                    | 18' X 10'                                | POOR                 | REMOVE                  | 05          |
| 56         | Bursera simaruba                      | GUMBO LIMBO                     | 2" DBH                                   | POOR                 | REMOVE                  | 09          |
| 57         | Sabal palmetto                        | SABAL PALM                      |                                          | GOOD                 | RELOCATE                | 09          |
| 57A        | Cordia sebestena                      | GEIGER-TREE                     | <br>4" DBH                               | POOR                 | REMOVE                  | 09          |
| 58         | Bursera simaruba                      | GUMBO LIMBO                     | 4" DBH                                   | GOOD                 | RELOCATE                | 09          |
| 59         | Bursera simaruba                      | GUMBO LIMBO                     | 3" DBH                                   | GOOD                 | RELOCATE                | 09          |
| 60         | Sabal palmetto                        | SABAL PALM                      | 12"                                      | GOOD                 | RELOCATE                | 09          |
|            | Cocarpus erectus                      | BUTTONWOOD                      | 3' X 2' \$HRUB                           | GOOD - NOT REGULATED | RELOCATE                | 08          |
| 61         |                                       |                                 |                                          |                      |                         |             |