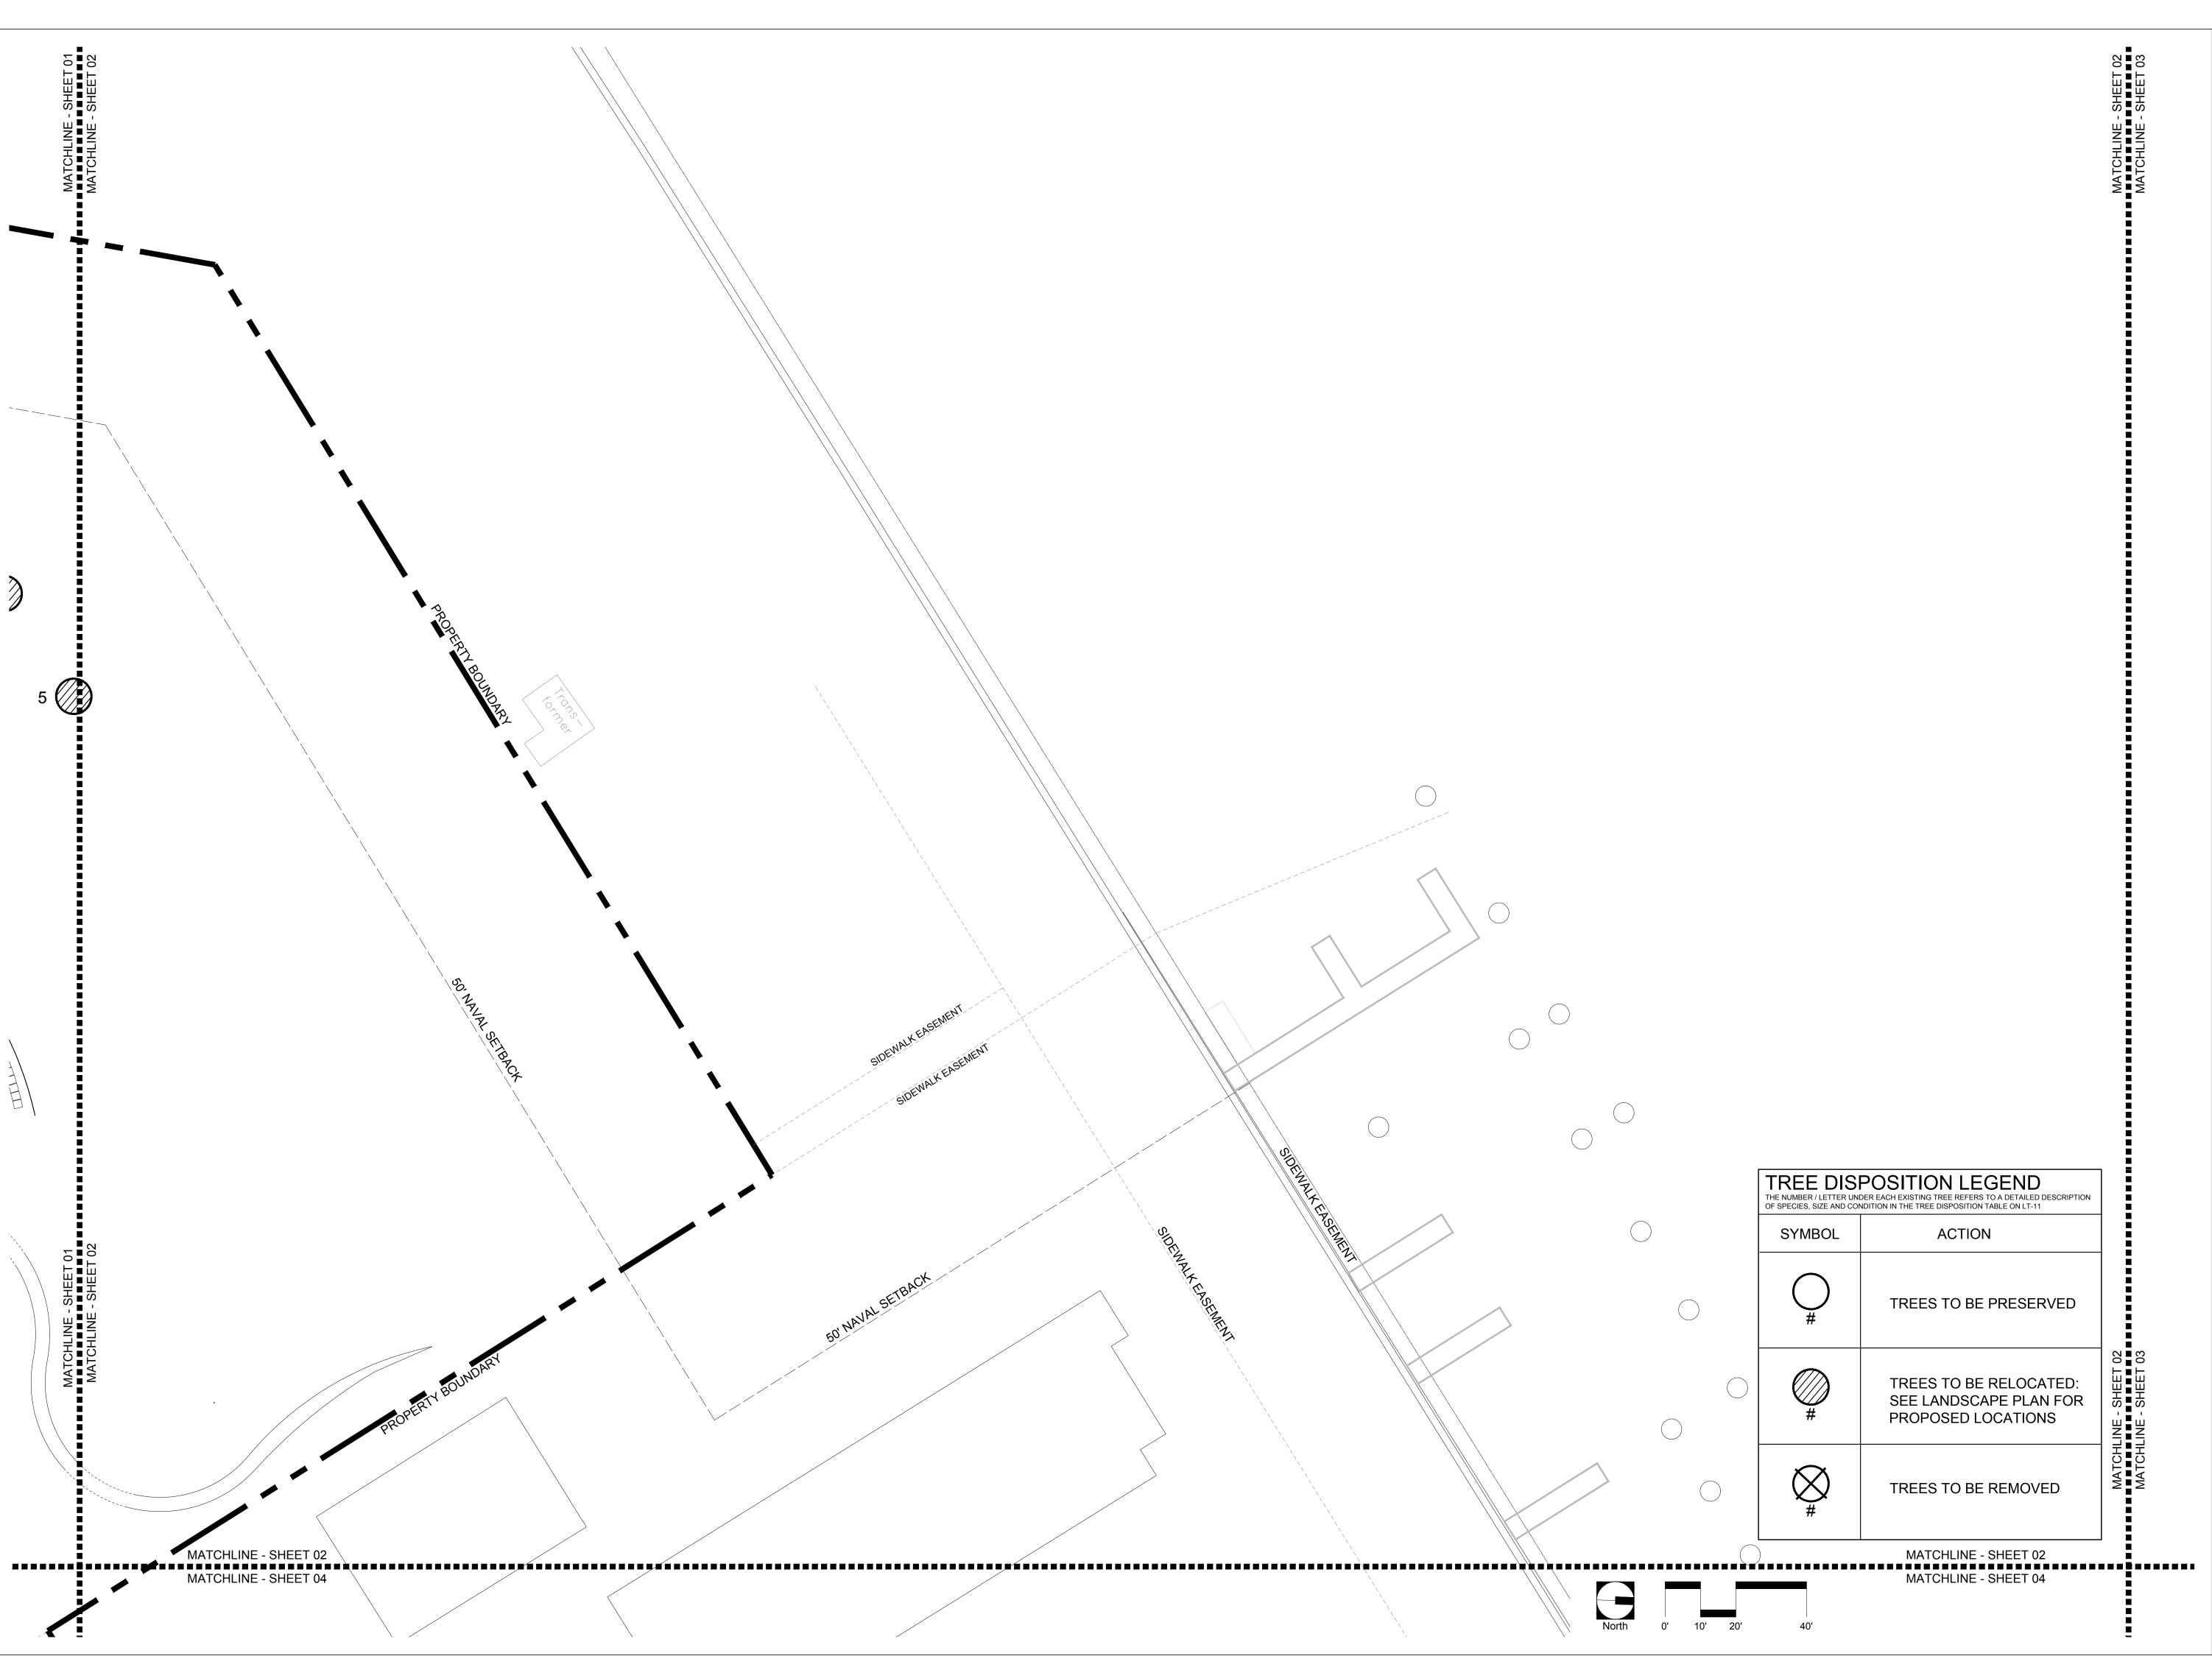

SHEET NO.

| #<br>1     | BOTANICAL NAME Cocos nucifera         | COCONUT PALM                    | SIZE 15' OVERALL HEIGHT                  | CONDITION<br>GOOD    | Disposition<br>RELOCATE | Sheet<br>01 |
|------------|---------------------------------------|---------------------------------|------------------------------------------|----------------------|-------------------------|-------------|
| 2          | Cocos nucifera                        | COCONUT PALM                    | 15' OVERALL HEIGHT                       | GOOD                 | RELOCATE                | 01          |
| 3          | Cocos nucifera                        | COCONUT PALM                    | 15' OVERALL HEIGHT                       | GOOD                 | RELOCATE                | 01          |
| 4          | Bursera simaruba                      | GUMBO LIMBO                     | 15' x 15'; 10" CAL                       | GOOD                 | RELOCATE                | 01          |
| 5          | Bursera simaruba                      | GUMBO LIMBO                     | 15' x 12'; 8" CAL                        | GOOD                 | RELOCATE                | 01          |
| 6          | Hyophorbe lagenicaulis                | BOTTLE PALM                     | 5' OVERALL HEIGHT                        | POOR                 | REMOVE                  | 01          |
| 7          | Phoenix reclinata                     | DATE PALM                       | 10' CLUSTER                              | INVASIVE SPECIES     | REMOVE                  | 09          |
| 8          | Casuarina spp.                        | AUSTRAILIAN PINE                | 10' CLUSTER                              | INVASIVE SPECIES     | REMOVE                  | 03          |
| 9          | Phoenix reclinata                     | DATE PALM                       | 10' CLUSTER                              | INVASIVE SPECIES     | REMOVE                  | 03          |
| 10         | Swietenia mahagoni                    | MAHOGANY                        | 30' x 30'; 30" CAL                       | GOOD                 | PRESERVE                | 03          |
| 11<br>12   | Swietenia mahagoni                    | MAHOGANY<br>SABAL PALM          | 20' x 20'; 18" CAL<br>24' QVERALL HEIGHT | GOOD<br>GOOD         | RELOCATE<br>RELOCATE    | 03          |
| 13         | Sabal palmetto Cocos nucifera         | COCONUT PALM                    | 20' OVERALL HEIGHT                       | GOOD                 | RELOCATE                | 03          |
| 14         | Cocos nachera                         | COCONOT FALIN                   | 20 OVERALL HEIGHT                        | GOOD                 | RELOCATE                | - 03        |
| 15         | Ficus aurea                           | STRAGLER FIG                    | 20' x 30'; 20" CAL                       | POOR                 | REMOVE                  | 04          |
| 16         | Sabal palmetto                        | SABAL PALM                      | 25' OVERALL HEIGHT                       | GOOD                 | RELOCATE                | 04          |
| 17A        | Cocos nucifera                        | COCONUT PALM                    | 20' OVERALL HEIGHT                       | GOOD                 | RELOCATE                | 09          |
| 17B        | Cocos nucifera                        | COCONUT PALM                    | 20' OVERALL HEIGHT                       | GOOD                 | RELOCATE                | 09          |
| 18         | Cocos nucifera                        | COCONUT PALM                    | 12' OVERALL HEIGHT                       | GOOD                 | RELOCATE                | 05          |
| 19         | Cocos nucifera                        | COCONUT PALM                    | 10' OVERALL HEIGHT                       | GOOD                 | RELOCATE                | 05          |
| 20         | Cocos nucifera                        | COCONUT PALM                    | 10' OVERALL HEIGHT                       | GOOD                 | RELOCATE                | 05          |
| 21         | Cocos nucifera                        | COCONUT PALM                    | 10' ÖVERALL HEIĞHT                       | GOOD                 | RELOCATE                | 05          |
| 22         | Cocos nucifera                        | COCONUT PALM                    | 10' OVERALL HEIGHT                       | GOOD                 | RELOCATE                | 05          |
| 23         | Washingtonia robusta                  | WASHINGTON PALM                 | 24' OVERALL HEIGHT                       | INVASIVE SPECIES     | REMOVE                  | 06          |
| 24         | Outstants weeks week                  | MALICOCALIS                     | AAL AAL 4AL A AL                         | 0000                 | DEL AAATT               |             |
| 25         | Swietenia mahagoni                    | MAHOGANY                        | 20' x 20'; 12" CAL                       | GOOD                 | RELOCATE                | 08          |
| 26<br>27   | Cocos nucifera                        | COCONUT PALM                    | 15' OVERALL HEIGHT                       | GOOD<br>GOOD         | RELOCATE                | 08          |
| 28         | Cocos nucifera                        | COCONUT PALM                    | 20' OVERALL HEIGHT                       | GOOD                 | RELOCATE                | 80          |
| 29         | Casuarina spp.                        | AUSTRAILIAN PINE                | 40' x 40'; 24" CAL                       | INVASIVE SPECIES     | REMOVE                  | 08          |
| 30         | Cocos nucifera                        | COCONUT PALM                    | 25' OVERALL HEIGHT                       | GOOD                 | RELOCATE                | 08          |
| 31         | Bucida buceras                        | BLACK OLIVE                     | 12" CAL                                  | NUISANCE             | REMOVE                  | 09          |
| 32         | Coccoloba uvifera                     | SEAGRAPE                        | 20' x 20'; 36" CLUMP                     | GOOD                 | RELOCATE                | 09          |
| 33         | Bursera simaruba                      | GUMBO LIMBO                     | 15' x 15'; 12" CAL                       | GOOD                 | RELOCATE                | 09          |
| 34         | Cocarpus erectus                      | BUTTONWOOD                      | 3' X 2' SHRUB                            | GOOD - NOT REGULATED | RELOCATE                | 08          |
| 35         | Cocarpus erectus                      | BUTTONWOOD                      | 3' X 2' SHRUB                            | GOOD - NOT REGULATED | RELOCATE                | 80          |
| 36         | Bursera simaruba                      | GUMBO LIMBO                     | 20' x 20'; 18" CAL                       | GOOD                 | RELOCATE                | 09          |
| 37         | Cocos nucifera                        | COCONUT PALM                    | 20' ÖVERALL HEIĞHT                       | GOOD                 | RELOCATE                | 09          |
| 38         | Coccoloba uvifera                     | SEAGRAPE                        | 25' x 35'; 36" CLUMP                     | GOOD                 | PRESERVE                | 09          |
| 39         | Albizia lebbeck                       | WOMAN'S TONGUE                  | 30' x 30'; 24" CAL                       | GOOD                 | PRESERVE                | 09          |
| 40         | Phoenix dactylifera 'medjool'         | MEDJOOL DATE PALM               | 40' x 40'; 15" CLUMP                     | GOOD                 | PRESERVE                | 10          |
| 41         | Ficus aurea                           | STRAGLER FIG                    | 40' x 40'; 15" CLUMP                     | GOOD                 | PRESERVE                | 10          |
| 42         | Bursera simaruba                      | GUMBO LIMBO                     | 20' x 15'; 18" CAL                       | GOOD                 | RELOCATE                | 10          |
| 43         | Bursera simaruba                      | GUMBO LIMBO<br>GUMBO LIMBO      | 15' x 15'; 12" CAL                       | GOOD<br>GOOD         | RELOCATE<br>RELOCATE    | 10<br>10    |
| 44<br>45   | Bursera simaruba<br>Guapira discolor  | BLOLLY                          | 15' x 15'; 16" CAL<br>15' x 15'; 8" CAL  | POOR                 | RELOCATE                | 10          |
| 46         | Bursera simaruba                      | GUMBO LIMBO                     | 18' x 18'; 14" CAL                       | GOOD                 | RELOCATE                | 10          |
| 46A        | Bursera simaruba                      | GUMBO LIMBO                     | 2" DBH                                   | GOOD                 | RELOCATE                | 10          |
| 46B        | Bursera simaruba                      | GUMBO LIMBO                     | 2" DBH                                   | GOOD                 | RELOCATE                | 10          |
| 46C        | Bursera simaruba                      | GUMBO LIMBO                     | 2" DBH                                   | GOOD                 | RELOCATE                | 10          |
| 46D        | Bursera simaruba                      | GUMBO LIMBO                     | 2" DBH                                   | GOOD                 | RELOCATE                | 10          |
| 46E        | Bursera simaruba                      | GUMBO LIMBO                     | 2" DBH                                   | GOOD                 | RELOCATE                | 10          |
| 46F        | Bursera simaruba                      | GUMBO LIMBO                     | 2" DBH                                   | GOOD                 | RELOCATE                | 10          |
| 47         | Washingtonia robusta                  | WASHINGTON PALM                 | 30' OVERALL HEIGHT                       | INVASIVE SPECIES     | REMOVE                  | 10          |
| 48         | Ficus aurea                           | STRAGLER FIG                    | 15' x 15'; 18" CLUMP                     | POOR                 | REMOVE                  | 10          |
| 49         | Cocos nucifera                        | COCONUT PALM                    | 35' OVERALL HEIGHT                       | GOOD                 | RELOCATE                | 10          |
| 50         | Washingtonia robusta                  | WASHINGTON PALM                 | 25' OVERALL HEIGHT                       | INVASIVE SPECIES     | REMOVE                  | 10          |
| 51         | Washingtonia robusta                  | WASHINGTON PALM                 | 25' OVERALL HEIGHT                       | INVASIVE SPECIES     | REMOVE                  | 10          |
| 52         | Washingtonia robusta                  | WASHINGTON PALM                 | 25' OVERALL HEIGHT                       | INVASIVE SPECIES     | REMOVE                  | 10          |
| 53         | Bursera simaruba                      | GUMBO LIMBO                     | 20' x 20'; DBL 12" CAL                   | GOOD                 | RELOCATE                | 10          |
| 54         | Washingtonia robusta Thrinax morrisii | WASHINGTON PALM                 | 25' OVERALL HEIGHT                       | INVASIVE SPECIES     | REMOVE                  | 10          |
| 54A<br>54B | Thrinax morrisii                      | KEY THATCH PALM KEY THATCH PALM | 6' OVERALL HEIGHT<br>6' OVERALL HEIGHT   | GOOD<br>GOOD         | RELOCATE<br>RELOCATE    | 10<br>10    |
| 55<br>55   | Ficus aurea                           | STRAGLER FIG                    | 18' X 10'                                | POOR                 | REMOVE                  | 05          |
| 56         | Bursera simaruba                      | GUMBO LIMBO                     | 2" DBH                                   | POOR                 | REMOVE                  | 09          |
| 57         | Sabal palmetto                        | SABAL PALM                      |                                          | GOOD                 | RELOCATE                | 09          |
| 57A        | Cordia sebestena                      | GEIGER-TREE                     | <br>4" DBH                               | POOR                 | REMOVE                  | 09          |
| 58         | Bursera simaruba                      | GUMBO LIMBO                     | 4" DBH                                   | GOOD                 | RELOCATE                | 09          |
| 59         | Bursera simaruba                      | GUMBO LIMBO                     | 3" DBH                                   | GOOD                 | RELOCATE                | 09          |
| 60         | Sabal palmetto                        | SABAL PALM                      | 12"                                      | GOOD                 | RELOCATE                | 09          |
|            | Cocarpus erectus                      | BUTTONWOOD                      | 3' X 2' \$HRUB                           | GOOD - NOT REGULATED | RELOCATE                | 08          |
| 61         |                                       |                                 |                                          |                      |                         |             |