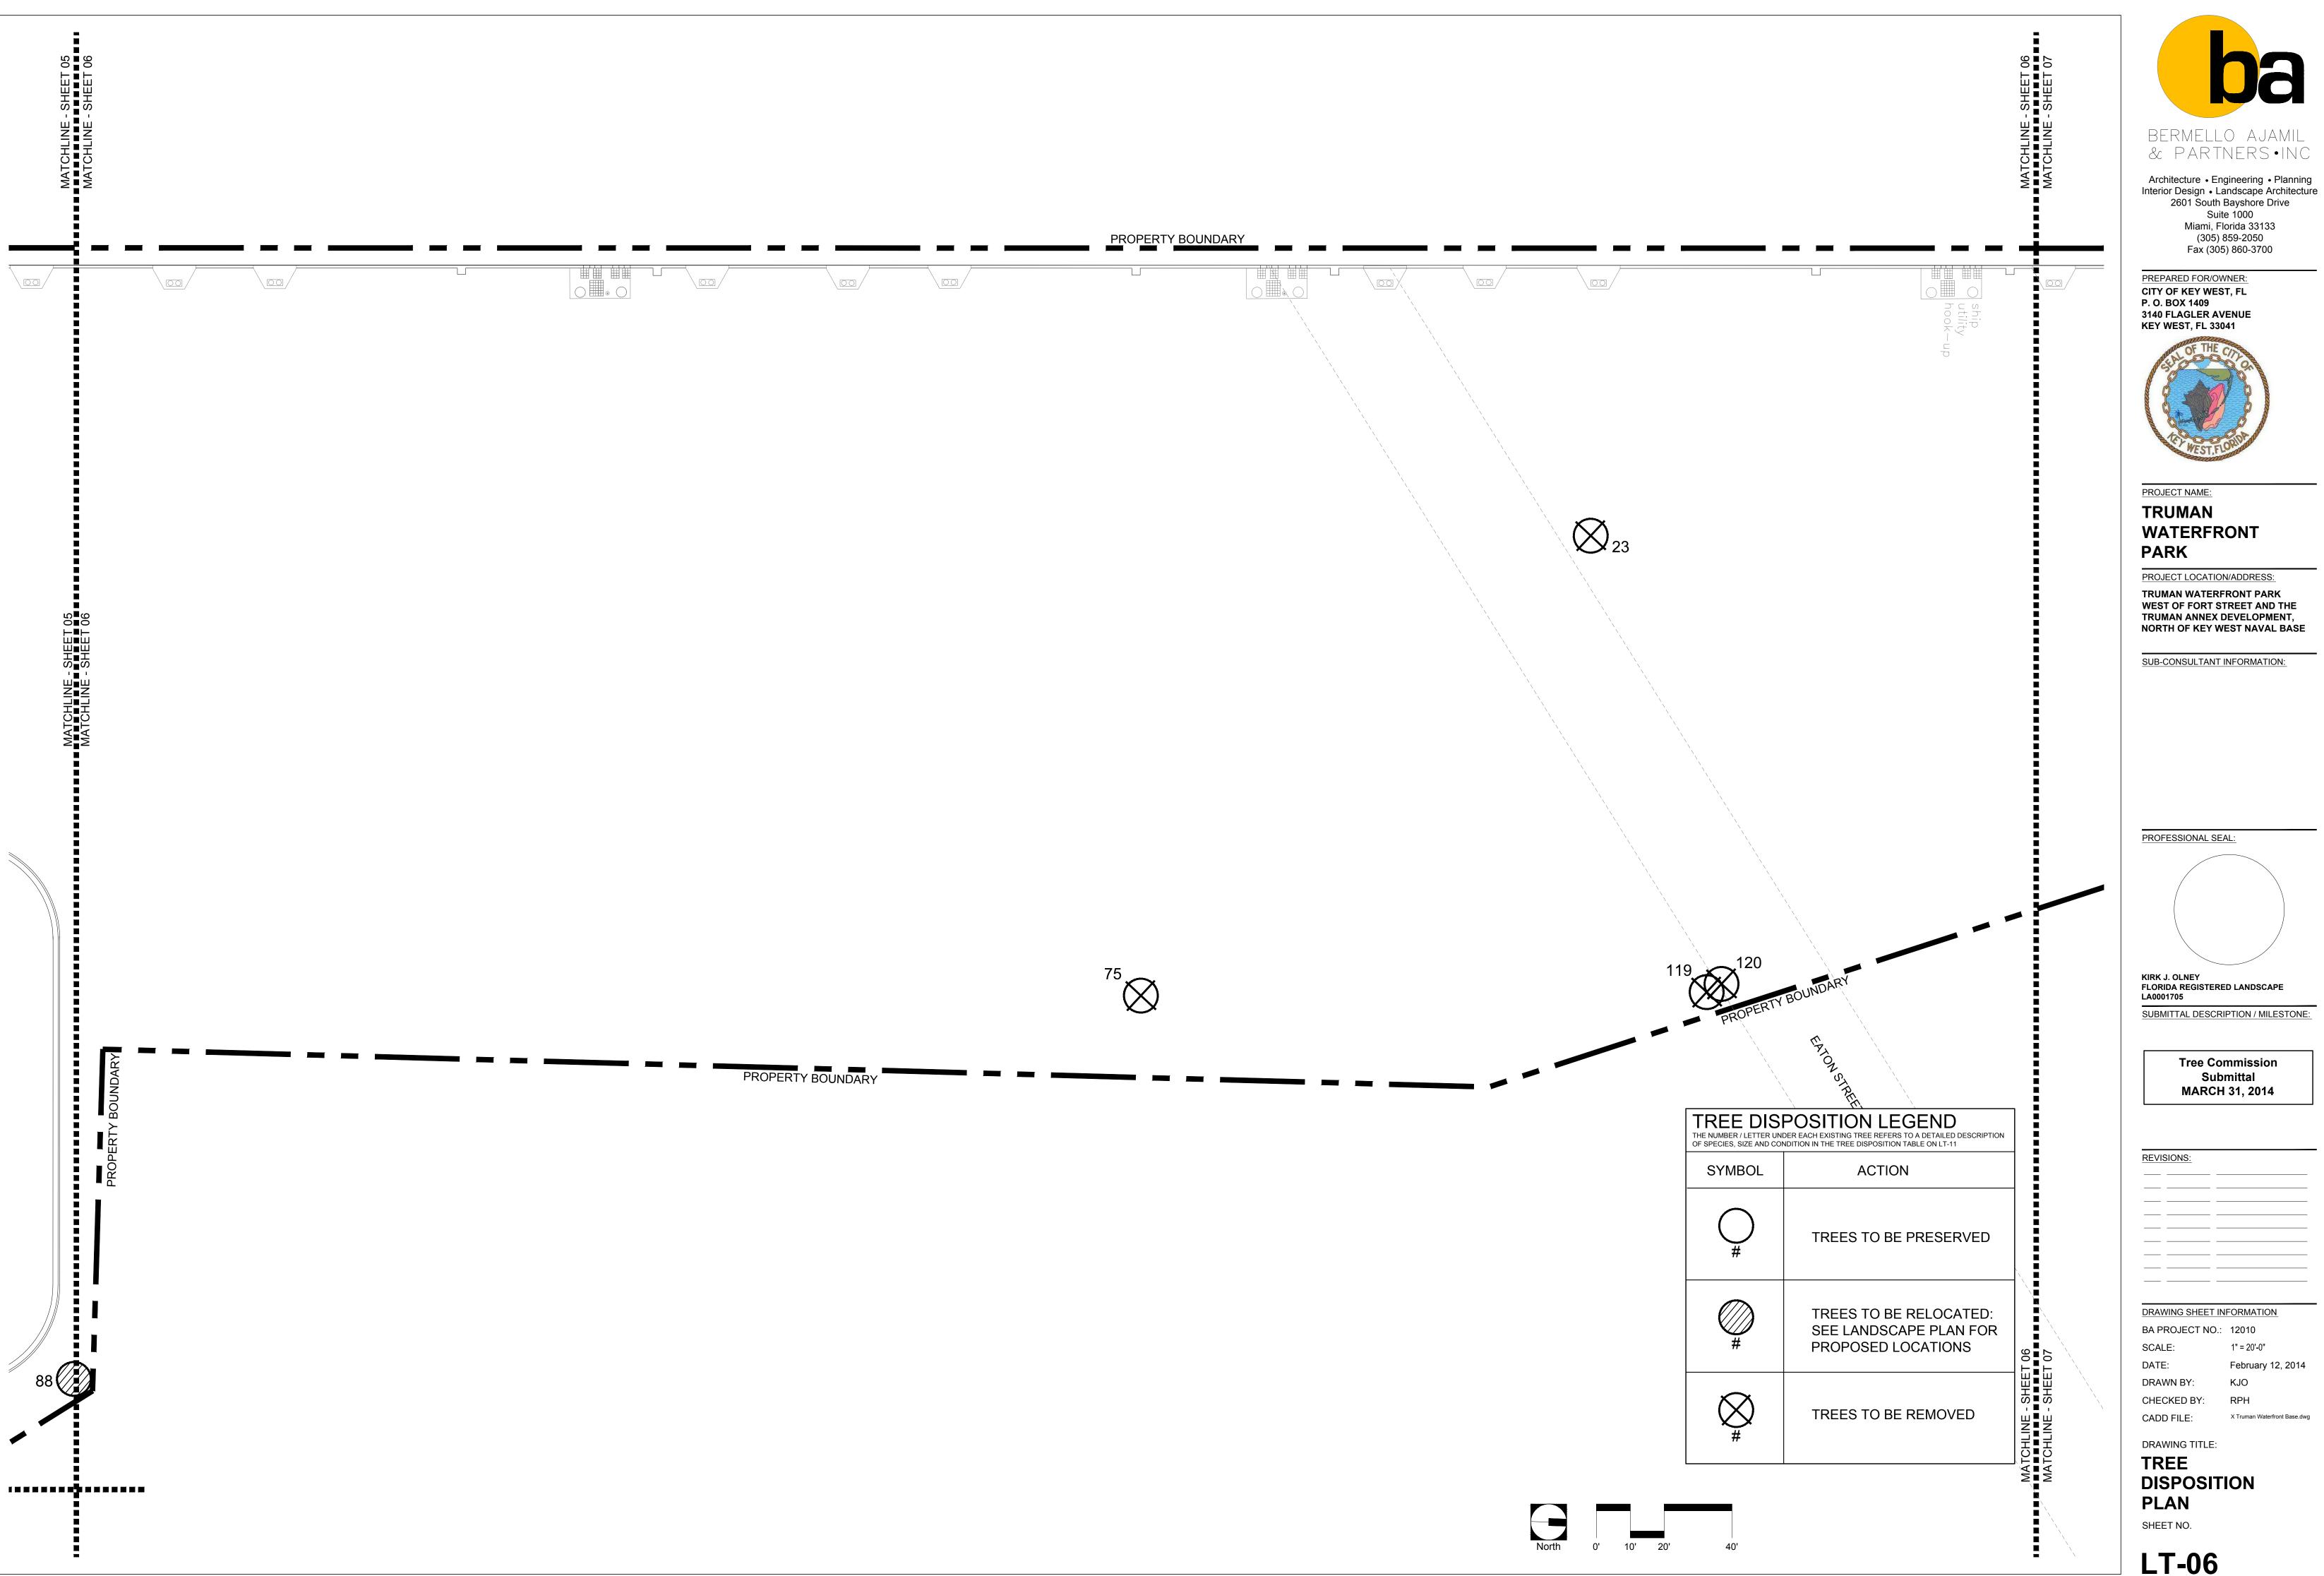

SHEET NO.

| #<br>1     | BOTANICAL NAME Cocos nucifera         | COCONUT PALM                    | SIZE 15' OVERALL HEIGHT                  | CONDITION<br>GOOD    | Disposition<br>RELOCATE | Sheet<br>01 |
|------------|---------------------------------------|---------------------------------|------------------------------------------|----------------------|-------------------------|-------------|
| 2          | Cocos nucifera                        | COCONUT PALM                    | 15' OVERALL HEIGHT                       | GOOD                 | RELOCATE                | 01          |
| 3          | Cocos nucifera                        | COCONUT PALM                    | 15' OVERALL HEIGHT                       | GOOD                 | RELOCATE                | 01          |
| 4          | Bursera simaruba                      | GUMBO LIMBO                     | 15' x 15'; 10" CAL                       | GOOD                 | RELOCATE                | 01          |
| 5          | Bursera simaruba                      | GUMBO LIMBO                     | 15' x 12'; 8" CAL                        | GOOD                 | RELOCATE                | 01          |
| 6          | Hyophorbe lagenicaulis                | BOTTLE PALM                     | 5' OVERALL HEIGHT                        | POOR                 | REMOVE                  | 01          |
| 7          | Phoenix reclinata                     | DATE PALM                       | 10' CLUSTER                              | INVASIVE SPECIES     | REMOVE                  | 09          |
| 8          | Casuarina spp.                        | AUSTRAILIAN PINE                | 10' CLUSTER                              | INVASIVE SPECIES     | REMOVE                  | 03          |
| 9          | Phoenix reclinata                     | DATE PALM                       | 10' CLUSTER                              | INVASIVE SPECIES     | REMOVE                  | 03          |
| 10         | Swietenia mahagoni                    | MAHOGANY                        | 30' x 30'; 30" CAL                       | GOOD                 | PRESERVE                | 03          |
| 11<br>12   | Swietenia mahagoni                    | MAHOGANY<br>SABAL PALM          | 20' x 20'; 18" CAL<br>24' QVERALL HEIGHT | GOOD<br>GOOD         | RELOCATE<br>RELOCATE    | 03          |
| 13         | Sabal palmetto Cocos nucifera         | COCONUT PALM                    | 20' OVERALL HEIGHT                       | GOOD                 | RELOCATE                | 03          |
| 14         | Cocos nachera                         | COCONOT FALIN                   | 20 OVERALL HEIGHT                        | GOOD                 | RELOCATE                | - 03        |
| 15         | Ficus aurea                           | STRAGLER FIG                    | 20' x 30'; 20" CAL                       | POOR                 | REMOVE                  | 04          |
| 16         | Sabal palmetto                        | SABAL PALM                      | 25' OVERALL HEIGHT                       | GOOD                 | RELOCATE                | 04          |
| 17A        | Cocos nucifera                        | COCONUT PALM                    | 20' OVERALL HEIGHT                       | GOOD                 | RELOCATE                | 09          |
| 17B        | Cocos nucifera                        | COCONUT PALM                    | 20' OVERALL HEIGHT                       | GOOD                 | RELOCATE                | 09          |
| 18         | Cocos nucifera                        | COCONUT PALM                    | 12' OVERALL HEIGHT                       | GOOD                 | RELOCATE                | 05          |
| 19         | Cocos nucifera                        | COCONUT PALM                    | 10' OVERALL HEIGHT                       | GOOD                 | RELOCATE                | 05          |
| 20         | Cocos nucifera                        | COCONUT PALM                    | 10' OVERALL HEIGHT                       | GOOD                 | RELOCATE                | 05          |
| 21         | Cocos nucifera                        | COCONUT PALM                    | 10' ÖVERALL HEIĞHT                       | GOOD                 | RELOCATE                | 05          |
| 22         | Cocos nucifera                        | COCONUT PALM                    | 10' OVERALL HEIGHT                       | GOOD                 | RELOCATE                | 05          |
| 23         | Washingtonia robusta                  | WASHINGTON PALM                 | 24' OVERALL HEIGHT                       | INVASIVE SPECIES     | REMOVE                  | 06          |
| 24         | Outstants weeks week                  | MALICOCALIS                     | AAL AAL 4AL A AL                         | 0000                 | DEL AAATT               |             |
| 25         | Swietenia mahagoni                    | MAHOGANY                        | 20' x 20'; 12" CAL                       | GOOD                 | RELOCATE                | 08          |
| 26<br>27   | Cocos nucifera                        | COCONUT PALM                    | 15' OVERALL HEIGHT                       | GOOD<br>GOOD         | RELOCATE                | 08          |
| 28         | Cocos nucifera                        | COCONUT PALM                    | 20' OVERALL HEIGHT                       | GOOD                 | RELOCATE                | 80          |
| 29         | Casuarina spp.                        | AUSTRAILIAN PINE                | 40' x 40'; 24" CAL                       | INVASIVE SPECIES     | REMOVE                  | 08          |
| 30         | Cocos nucifera                        | COCONUT PALM                    | 25' OVERALL HEIGHT                       | GOOD                 | RELOCATE                | 08          |
| 31         | Bucida buceras                        | BLACK OLIVE                     | 12" CAL                                  | NUISANCE             | REMOVE                  | 09          |
| 32         | Coccoloba uvifera                     | SEAGRAPE                        | 20' x 20'; 36" CLUMP                     | GOOD                 | RELOCATE                | 09          |
| 33         | Bursera simaruba                      | GUMBO LIMBO                     | 15' x 15'; 12" CAL                       | GOOD                 | RELOCATE                | 09          |
| 34         | Cocarpus erectus                      | BUTTONWOOD                      | 3' X 2' SHRUB                            | GOOD - NOT REGULATED | RELOCATE                | 08          |
| 35         | Cocarpus erectus                      | BUTTONWOOD                      | 3' X 2' SHRUB                            | GOOD - NOT REGULATED | RELOCATE                | 80          |
| 36         | Bursera simaruba                      | GUMBO LIMBO                     | 20' x 20'; 18" CAL                       | GOOD                 | RELOCATE                | 09          |
| 37         | Cocos nucifera                        | COCONUT PALM                    | 20' ÖVERALL HEIĞHT                       | GOOD                 | RELOCATE                | 09          |
| 38         | Coccoloba uvifera                     | SEAGRAPE                        | 25' x 35'; 36" CLUMP                     | GOOD                 | PRESERVE                | 09          |
| 39         | Albizia lebbeck                       | WOMAN'S TONGUE                  | 30' x 30'; 24" CAL                       | GOOD                 | PRESERVE                | 09          |
| 40         | Phoenix dactylifera 'medjool'         | MEDJOOL DATE PALM               | 40' x 40'; 15" CLUMP                     | GOOD                 | PRESERVE                | 10          |
| 41         | Ficus aurea                           | STRAGLER FIG                    | 40' x 40'; 15" CLUMP                     | GOOD                 | PRESERVE                | 10          |
| 42         | Bursera simaruba                      | GUMBO LIMBO                     | 20' x 15'; 18" CAL                       | GOOD                 | RELOCATE                | 10          |
| 43         | Bursera simaruba                      | GUMBO LIMBO<br>GUMBO LIMBO      | 15' x 15'; 12" CAL                       | GOOD<br>GOOD         | RELOCATE<br>RELOCATE    | 10<br>10    |
| 44<br>45   | Bursera simaruba<br>Guapira discolor  | BLOLLY                          | 15' x 15'; 16" CAL<br>15' x 15'; 8" CAL  | POOR                 | RELOCATE                | 10          |
| 46         | Bursera simaruba                      | GUMBO LIMBO                     | 18' x 18'; 14" CAL                       | GOOD                 | RELOCATE                | 10          |
| 46A        | Bursera simaruba                      | GUMBO LIMBO                     | 2" DBH                                   | GOOD                 | RELOCATE                | 10          |
| 46B        | Bursera simaruba                      | GUMBO LIMBO                     | 2" DBH                                   | GOOD                 | RELOCATE                | 10          |
| 46C        | Bursera simaruba                      | GUMBO LIMBO                     | 2" DBH                                   | GOOD                 | RELOCATE                | 10          |
| 46D        | Bursera simaruba                      | GUMBO LIMBO                     | 2" DBH                                   | GOOD                 | RELOCATE                | 10          |
| 46E        | Bursera simaruba                      | GUMBO LIMBO                     | 2" DBH                                   | GOOD                 | RELOCATE                | 10          |
| 46F        | Bursera simaruba                      | GUMBO LIMBO                     | 2" DBH                                   | GOOD                 | RELOCATE                | 10          |
| 47         | Washingtonia robusta                  | WASHINGTON PALM                 | 30' OVERALL HEIGHT                       | INVASIVE SPECIES     | REMOVE                  | 10          |
| 48         | Ficus aurea                           | STRAGLER FIG                    | 15' x 15'; 18" CLUMP                     | POOR                 | REMOVE                  | 10          |
| 49         | Cocos nucifera                        | COCONUT PALM                    | 35' OVERALL HEIGHT                       | GOOD                 | RELOCATE                | 10          |
| 50         | Washingtonia robusta                  | WASHINGTON PALM                 | 25' OVERALL HEIGHT                       | INVASIVE SPECIES     | REMOVE                  | 10          |
| 51         | Washingtonia robusta                  | WASHINGTON PALM                 | 25' OVERALL HEIGHT                       | INVASIVE SPECIES     | REMOVE                  | 10          |
| 52         | Washingtonia robusta                  | WASHINGTON PALM                 | 25' OVERALL HEIGHT                       | INVASIVE SPECIES     | REMOVE                  | 10          |
| 53         | Bursera simaruba                      | GUMBO LIMBO                     | 20' x 20'; DBL 12" CAL                   | GOOD                 | RELOCATE                | 10          |
| 54         | Washingtonia robusta Thrinax morrisii | WASHINGTON PALM                 | 25' OVERALL HEIGHT                       | INVASIVE SPECIES     | REMOVE                  | 10          |
| 54A<br>54B | Thrinax morrisii                      | KEY THATCH PALM KEY THATCH PALM | 6' OVERALL HEIGHT<br>6' OVERALL HEIGHT   | GOOD<br>GOOD         | RELOCATE<br>RELOCATE    | 10<br>10    |
| 55<br>55   | Ficus aurea                           | STRAGLER FIG                    | 18' X 10'                                | POOR                 | REMOVE                  | 05          |
| 56         | Bursera simaruba                      | GUMBO LIMBO                     | 2" DBH                                   | POOR                 | REMOVE                  | 09          |
| 57         | Sabal palmetto                        | SABAL PALM                      |                                          | GOOD                 | RELOCATE                | 09          |
| 57A        | Cordia sebestena                      | GEIGER-TREE                     | <br>4" DBH                               | POOR                 | REMOVE                  | 09          |
| 58         | Bursera simaruba                      | GUMBO LIMBO                     | 4" DBH                                   | GOOD                 | RELOCATE                | 09          |
| 59         | Bursera simaruba                      | GUMBO LIMBO                     | 3" DBH                                   | GOOD                 | RELOCATE                | 09          |
| 60         | Sabal palmetto                        | SABAL PALM                      | 12"                                      | GOOD                 | RELOCATE                | 09          |
|            | Cocarpus erectus                      | BUTTONWOOD                      | 3' X 2' \$HRUB                           | GOOD - NOT REGULATED | RELOCATE                | 08          |
| 61         |                                       |                                 |                                          |                      |                         |             |