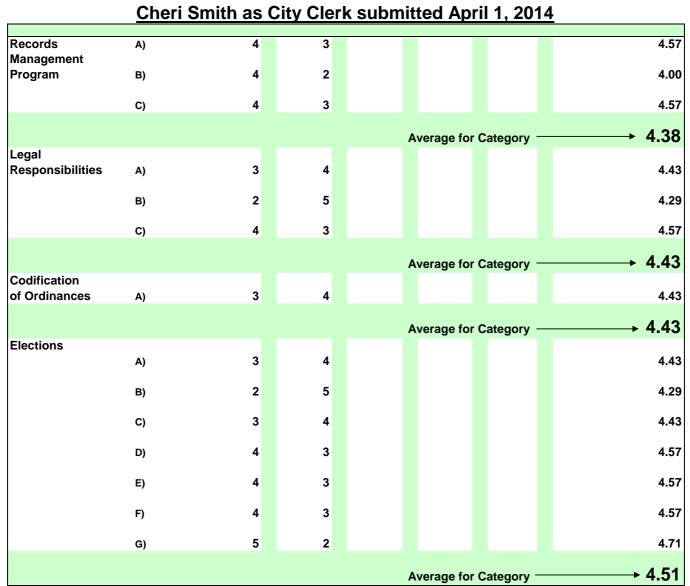

|               |                       | 4.57          |
|                                                       | E)                 | 4               | 3        |                 |               |                       | 4.57          |
|                                                       |                    |                 |          |                 | Average for C | ategory -             | → 4.63        |
| Public<br>Records Request                             | A)                 | 2               | 5        |                 |               |                       | 4.29          |
|                                                       |                    |                 |          |                 | Average for ( | Category <sup>-</sup> | → 4.29        |