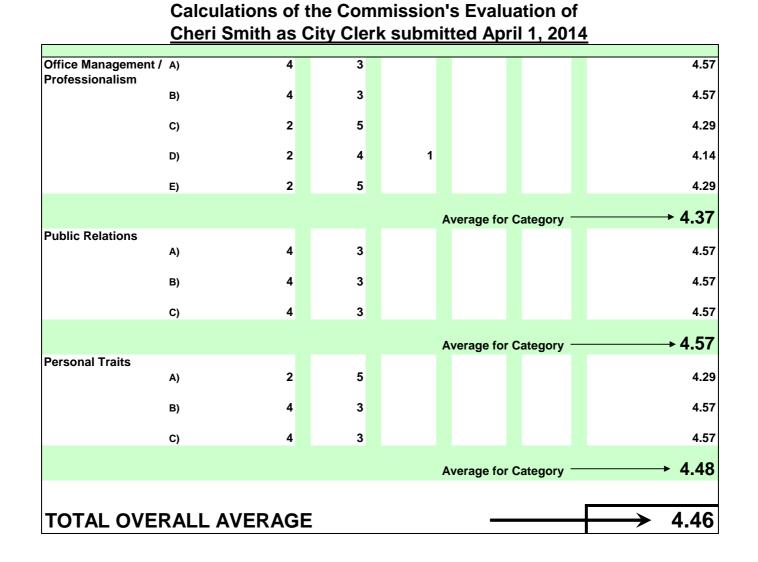

|               |                       | 4.57          |
|                                                       | E)                 | 4               | 3        |                 |               |                       | 4.57          |
|                                                       |                    |                 |          |                 | Average for C | ategory -             | → 4.63        |
| Public<br>Records Request                             | A)                 | 2               | 5        |                 |               |                       | 4.29          |
|                                                       |                    |                 |          |                 | Average for ( | Category <sup>-</sup> | → 4.29        |