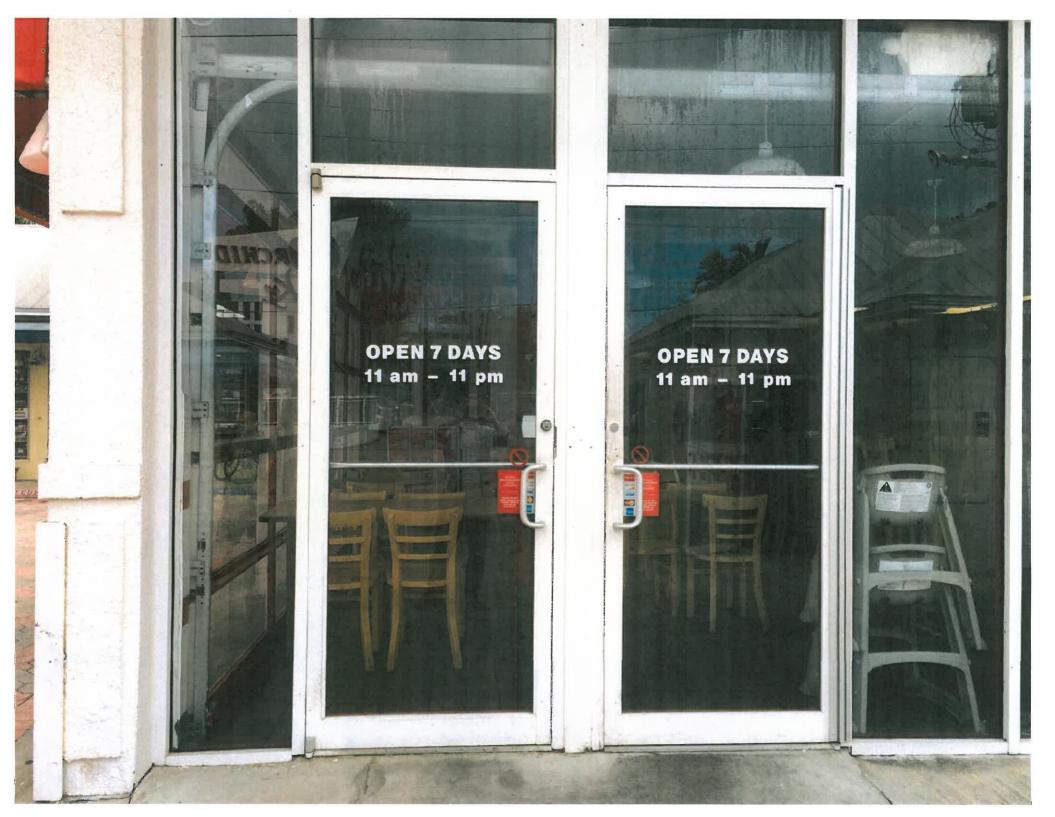

The application also included the after the fact installation of hours of operation signs, two of them have an arrow with "please use other door" written on it. These signs are white vinyl letters applied to four existing glass doors with letters less than 12" tall. Those door signs do not have the name of the business.

# Consistency with Guidelines

1. According to the guidelines and the LDR's the proposed directory signs will increase the number of signs for the business.

The removal of the directory signs was a condition to the approved wall signs. The Commission will have to make a determination if the four signs located on the directory will exceed the number of signs allowed by ordinance for this business. The Commission also will need to make a decision whether the wall signs submitted for review in April 2012 are indeed approved even though the condition for their approval was based upon the removal of the signs that the applicant is seeking authorization on this application. For the window/ doors hours of operation signs it is staff opinion that these signs are for allowing patrons to know the business hours and are really not attracting the public to the location.