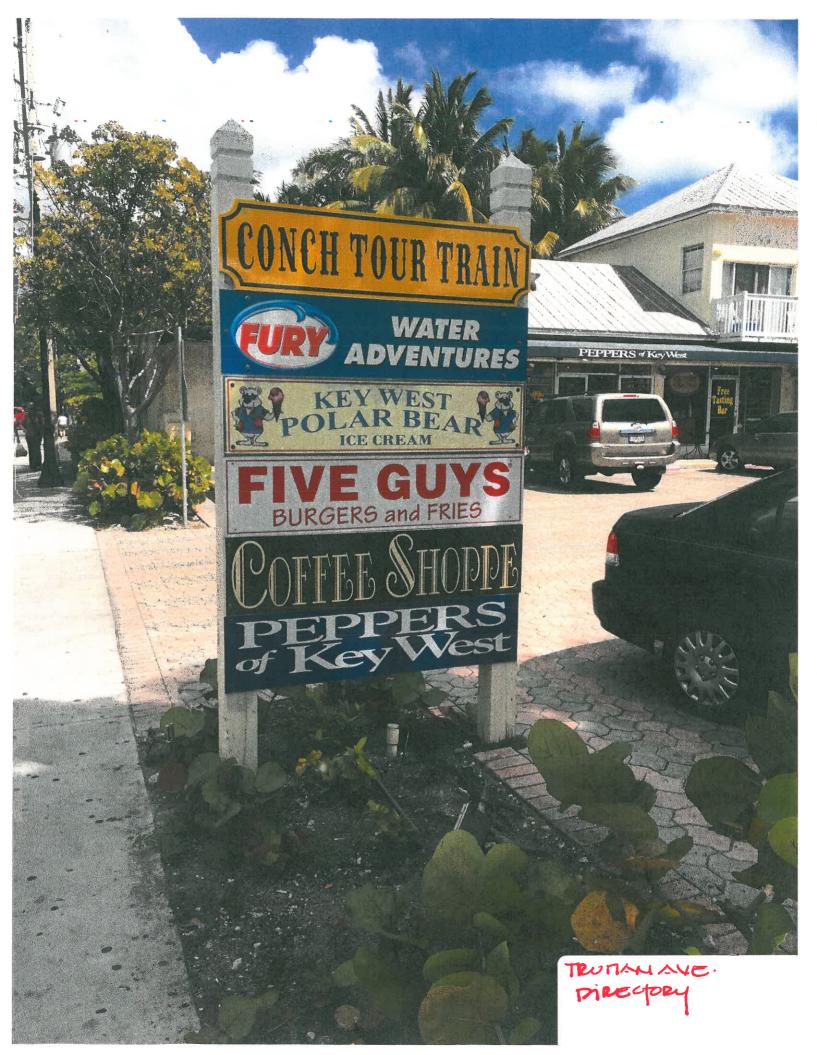

directory signs. Staff found a HARC application and Building Permit application from 2000 requesting installation of 2 five square feet ground signs.

On April 25, 2012 the Commission approved the installation of two wall signs, one with neon tubes, with the condition that all existing signs on the premises for the business that have never received any HARC approval be removed immediately. The commission questioned existing signs on the directory on both streets Truman Avenue and Duval Street. The applicant by that time, Owen Trepanier, and the business owners were in agreement of the condition to remove those unpermitted signs. The Certificate of Appropriateness is for the directory signs that were once requested by this Commission to be removed. The location of the business is not a corner. The applicant is submitting an after the fact application for directory signs. Each sign is 4' 7" wide by 1'- 2" high with copy "Five Guys Burgers and Fries". Letters are less than 12" tall.

# Consistency with Guidelines

1. According to the guidelines and the LDR's the proposed directory signs will increase the number of signs for the business.

The removal of the directory signs was a condition to the approved wall signs. The Commission will have to make a determination if the four signs located on the directory will exceed the number of signs allowed by ordinance for this business. The Commission also will need to make a decision whether the wall signs submitted for review in April 2012 are indeed approved even though the condition for their approval was based upon the removal of the signs that the applicant is seeking authorization on this application. For the window/ doors hours of operation signs it is staff opinion that these signs are for allowing patrons to know the business hours and are really not attracting the public to the location.