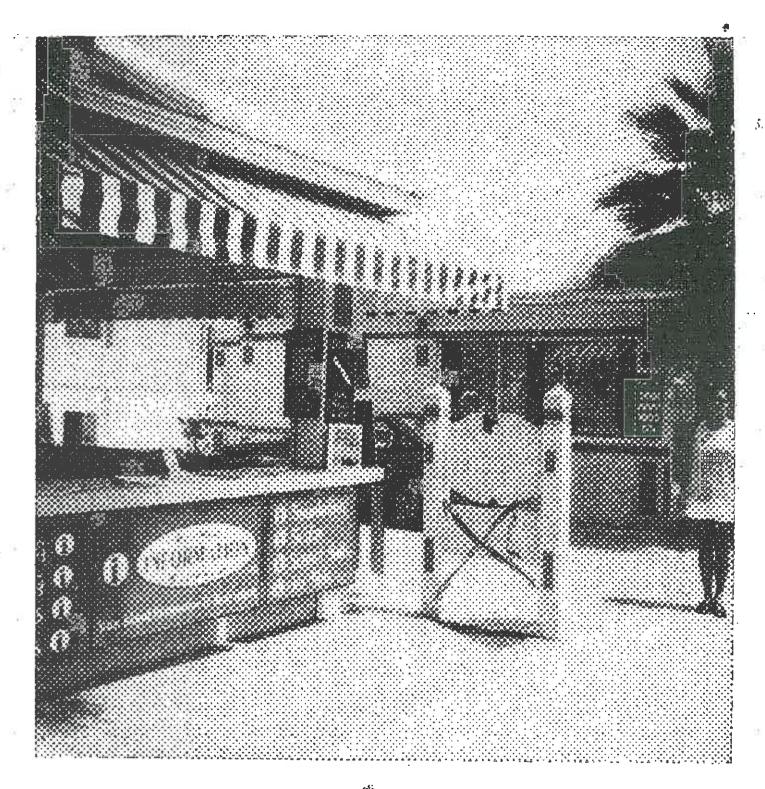

directory signs. Staff found a HARC application and Building Permit application from 2000 requesting installation of 2 five square feet ground signs.

On April 25, 2012 the Commission approved the installation of two wall signs, one with neon tubes, with the condition that all existing signs on the premises for the business that have never received any HARC approval be removed immediately. The commission questioned existing signs on the directory on both streets Truman Avenue and Duval Street. The applicant by that time, Owen Trepanier, and the business owners were in agreement of the condition to remove those unpermitted signs. The Certificate of Appropriateness is for the directory signs that were once requested by this Commission to be removed. The location of the business is not a corner. The applicant is submitting an after the fact application for directory signs. Each sign is 4' 7" wide by 1'- 2" high with copy "Five Guys Burgers and Fries". Letters are less than 12" tall.

The application also included the after the fact installation of hours of operation signs, two of them have an arrow with "please use other door" written on it. These signs are white vinyl letters applied to four existing glass doors with letters less than 12" tall. Those door signs do not have the name of the business.