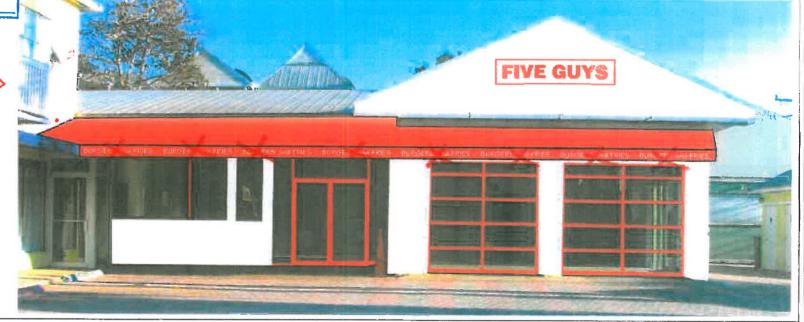

directory signs. Staff found a HARC application and Building Permit application from 2000 requesting installation of 2 five square feet ground signs.

On April 25, 2012 the Commission approved the installation of two wall signs, one with neon tubes, with the condition that all existing signs on the premises for the business that have never received any HARC approval be removed immediately. The commission questioned existing signs on the directory on both streets Truman Avenue and Duval Street. The applicant by that time, Owen Trepanier, and the business owners were in agreement of the condition to remove those unpermitted signs. The Certificate of Appropriateness is for the directory signs that were once requested by this Commission to be removed. The location of the business is not a corner. The applicant is submitting an after the fact application for directory signs. Each sign is 4' 7" wide by 1'- 2" high with copy "Five Guys Burgers and Fries". Letters are less than 12" tall.

The application also included the after the fact installation of hours of operation signs, two of them have an arrow with "please use other door" written on it. These signs are white vinyl letters applied to four existing glass doors with letters less than 12" tall. Those door signs do not have the name of the business.