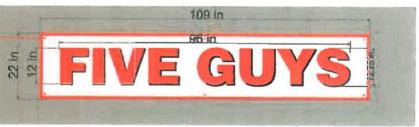

directory signs. Staff found a HARC application and Building Permit application from 2000 requesting installation of 2 five square feet ground signs.

On April 25, 2012 the Commission approved the installation of two wall signs, one with neon tubes, with the condition that all existing signs on the premises for the business that have never received any HARC approval be removed immediately. The commission questioned existing signs on the directory on both streets Truman Avenue and Duval Street. The applicant by that time, Owen Trepanier, and the business owners were in agreement of the condition to remove those unpermitted signs. The Certificate of Appropriateness is for the directory signs that were once requested by this Commission to be removed. The location of the business is not a corner. The applicant is submitting an after the fact application for directory signs. Each sign is 4' 7" wide by 1'- 2" high with copy "Five Guys Burgers and Fries". Letters are less than 12" tall.