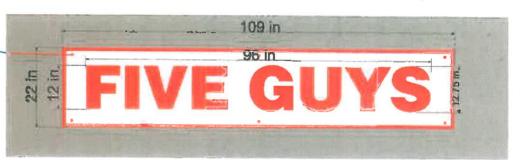

directory signs. Staff found a HARC application and Building Permit application from 2000 requesting installation of 2 five square feet ground signs.

On April 25, 2012 the Commission approved the installation of two wall signs, one with neon tubes, with the condition that all existing signs on the premises for the business that have never received any HARC approval be removed immediately. The commission questioned existing signs on the directory on both streets Truman Avenue and Duval Street. The applicant by that time, Owen Trepanier, and the business owners were in agreement of the condition to remove those unpermitted signs. The Certificate of Appropriateness is for the directory signs that were once requested by this Commission to be removed. The location of the business is not a corner. The applicant is submitting an after the fact application for directory signs. Each sign is 4' 7" wide by 1'- 2" high with copy "Five Guys Burgers and Fries". Letters are less than 12" tall.