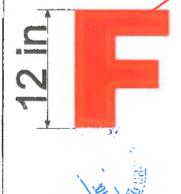

directory signs. Staff found a HARC application and Building Permit application from 2000 requesting installation of 2 five square feet ground signs.

On April 25, 2012 the Commission approved the installation of two wall signs, one with neon tubes, with the condition that all existing signs on the premises for the business that have never received any HARC approval be removed immediately. The commission questioned existing signs on the directory on both streets Truman Avenue and Duval Street. The applicant by that time, Owen Trepanier, and the business owners were in agreement of the condition to remove those unpermitted signs. The Certificate of Appropriateness is for the directory signs that were once requested by this Commission to be removed. The location of the business is not a corner. The applicant is submitting an after the fact application for directory signs. Each sign is 4' 7" wide by 1'- 2" high with copy "Five Guys Burgers and Fries". Letters are less than 12" tall.