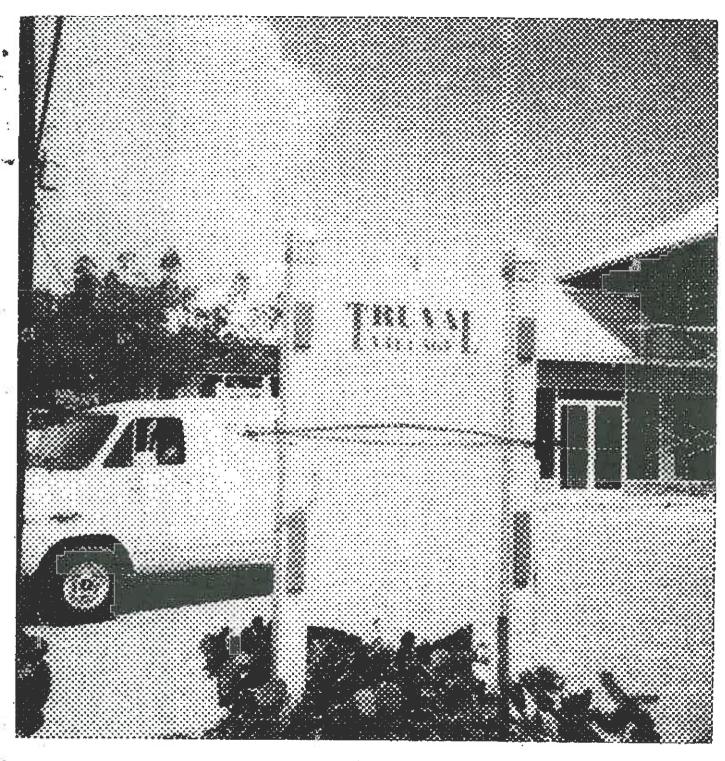

#500 Truman Avenue

Description of Work:

Two directory signs and window signs operation's hours for "Five Guys Burgers and Fries".

Building/Site Facts:

The main building located on #500 Truman Avenue is not listed in the surveys. The existing site has two directory poles, each facing each street. The directory sign has the capacity of the installation of two signs per face.

directory signs. Staff found a HARC application and Building Permit application from 2000 requesting installation of 2 five square feet ground signs.

On April 25, 2012 the Commission approved the installation of two wall signs, one with neon tubes, with the condition that all existing signs on the premises for the business that have never received any HARC approval be removed immediately. The commission questioned existing signs on the directory on both streets Truman Avenue and Duval Street. The applicant by that time, Owen Trepanier, and the business owners were in agreement of the condition to remove those unpermitted signs. The Certificate of Appropriateness is for the directory signs that were once requested by this Commission to be removed. The location of the business is not a corner. The applicant is submitting an after the fact application for directory signs. Each sign is 4' 7" wide by 1'- 2" high with copy "Five Guys Burgers and Fries". Letters are less than 12" tall.