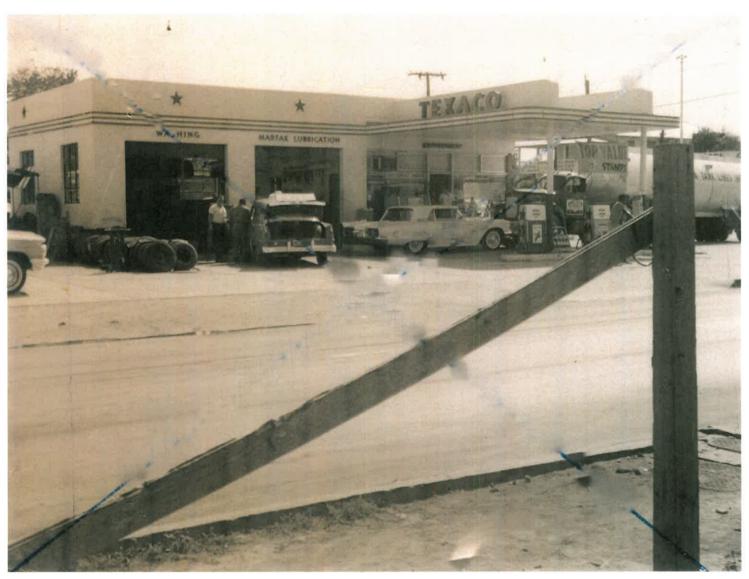

#500 Truman Avenue

Description of Work:

Two directory signs and window signs operation's hours for "Five Guys Burgers and Fries".

Building/Site Facts:

The main building located on #500 Truman Avenue is not listed in the surveys. The existing site has two directory poles, each facing each street. The directory sign has the capacity of the installation of two signs per face.