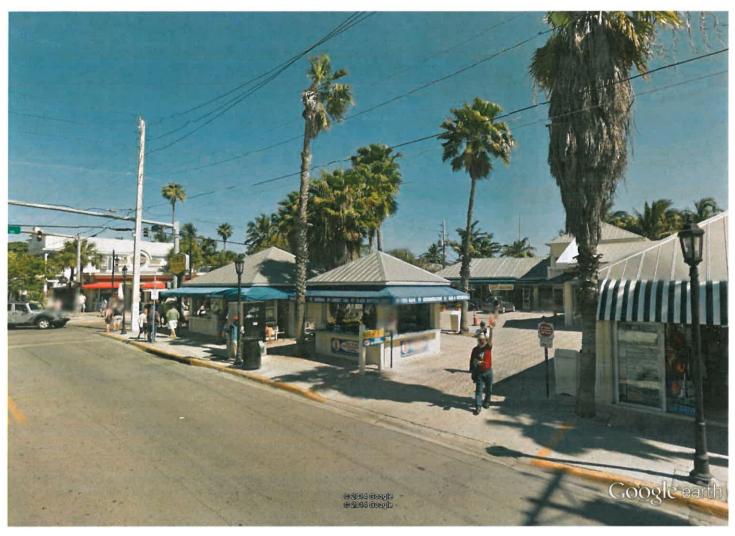

#500 Truman Avenue

Description of Work:

Two directory signs and window signs operation's hours for "Five Guys Burgers and Fries".

Building/Site Facts:

The main building located on #500 Truman Avenue is not listed in the surveys. The existing site has two directory poles, each facing each street. The directory sign has the capacity of the installation of two signs per face.

directory signs. Staff found a HARC application and Building Permit application from 2000 requesting installation of 2 five square feet ground signs.

On April 25, 2012 the Commission approved the installation of two wall signs, one with neon tubes, with the condition that all existing signs on the premises for the business that have never received any HARC approval be removed immediately. The commission questioned existing signs on the directory on both streets Truman Avenue and Duval Street. The applicant by that time, Owen Trepanier, and the business owners were in agreement of the condition to remove those unpermitted signs. The Certificate of Appropriateness is for the directory signs that were once requested by this Commission to be removed. The location of the business is not a corner. The applicant is submitting an after the fact application for directory signs. Each sign is 4' 7" wide by 1'- 2" high with copy "Five Guys Burgers and Fries". Letters are less than 12" tall.

The application also included the after the fact installation of hours of operation signs, two of them have an arrow with "please use other door" written on it. These signs are white vinyl letters applied to four existing glass doors with letters less than 12" tall. Those door signs do not have the name of the business.