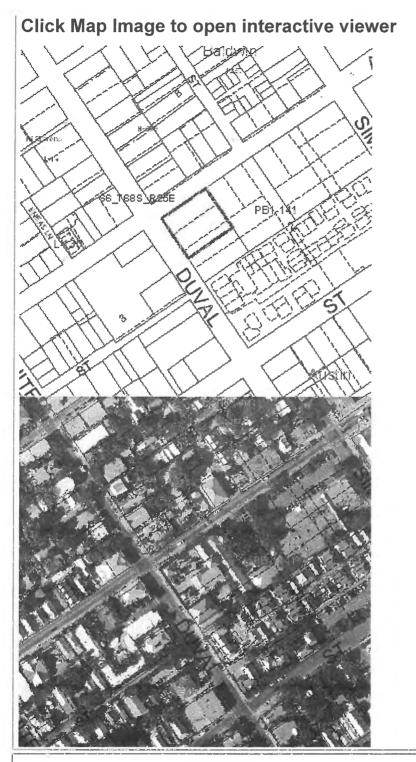

#500 Truman Avenue

Description of Work:

Two directory signs and window signs operation's hours for "Five Guys Burgers and Fries".

Building/Site Facts:

The main building located on #500 Truman Avenue is not listed in the surveys. The existing site has two directory poles, each facing each street. The directory sign has the capacity of the installation of two signs per face.

Guidelines and Ordinance Cited in Review:

Guidelines for signs (pages 49-51), specifically guideline 6.

Section 114-104- Restricted numbers of signs permitted- No business shall display more than two permitted signs at its location; provided, however, that a business located on a street corner may display up to three permitted signs upon approval of the historic architectural review commission. A business shall be determined by its business tax receipt. Each side of an awning on which words or images of advertising or information are displayed shall constitute one awning sign. Any sign displayed in a store window shall count towards the maximum number of allowed signs under this section