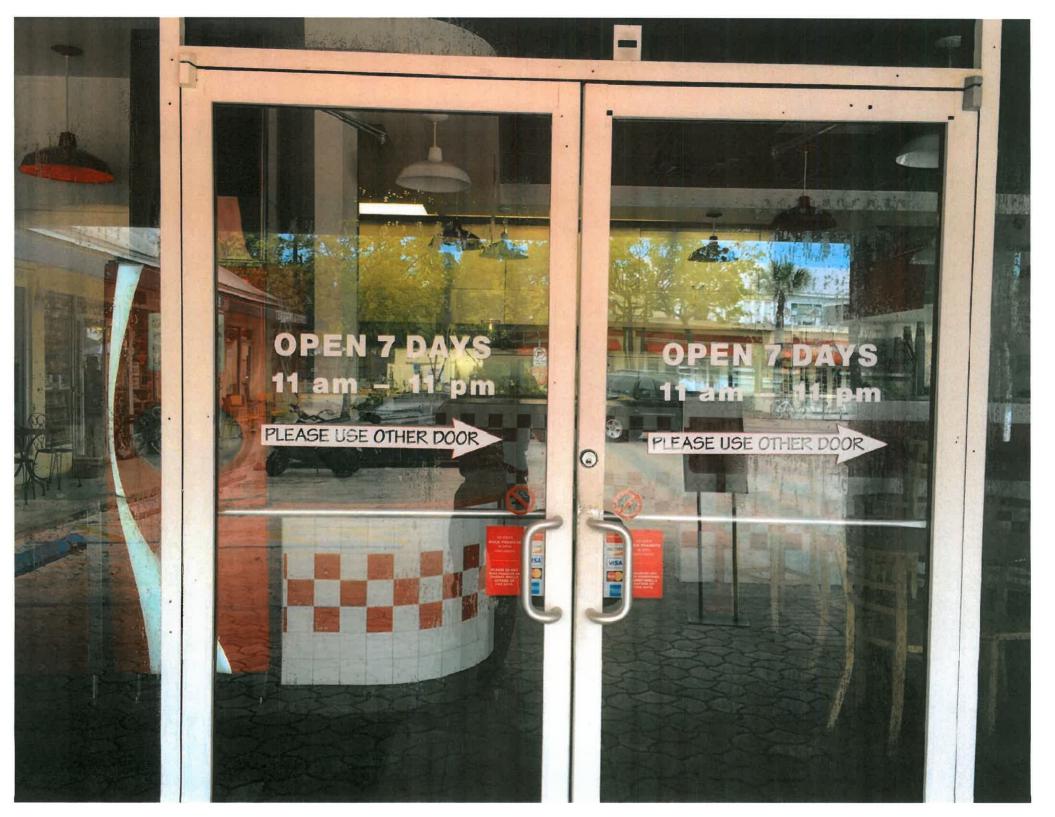

The application also included the after the fact installation of hours of operation signs, two of them have an arrow with "please use other door" written on it. These signs are white vinyl letters applied to four existing glass doors with letters less than 12" tall. Those door signs do not have the name of the business.

# Consistency with Guidelines

1. According to the guidelines and the LDR's the proposed directory signs will increase the number of signs for the business.

The removal of the directory signs was a condition to the approved wall signs. The Commission will have to make a determination if the four signs located on the directory will exceed the number of signs allowed by ordinance for this business. The Commission also will need to make a decision whether the wall signs submitted for review in April 2012 are indeed approved even though the condition for their approval was based upon the removal of the signs that the applicant is seeking authorization on this application. For the window/ doors hours of operation signs it is staff opinion that these signs are for allowing patrons to know the business hours and are really not attracting the public to the location.