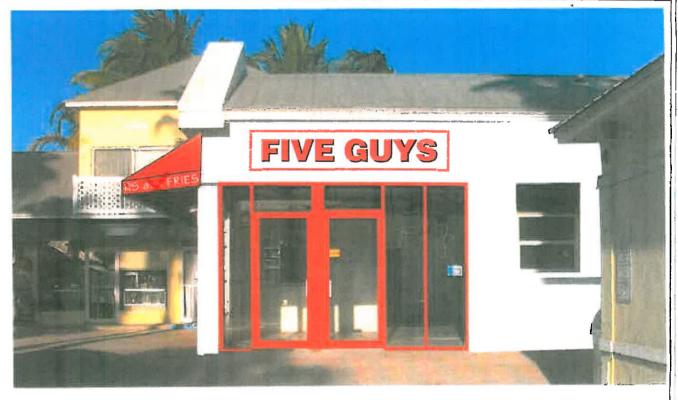

directory signs. Staff found a HARC application and Building Permit application from 2000 requesting installation of 2 five square feet ground signs.

On April 25, 2012 the Commission approved the installation of two wall signs, one with neon tubes, with the condition that all existing signs on the premises for the business that have never received any HARC approval be removed immediately. The commission questioned existing signs on the directory on both streets Truman Avenue and Duval Street. The applicant by that time, Owen Trepanier, and the business owners were in agreement of the condition to remove those unpermitted signs. The Certificate of Appropriateness is for the directory signs that were once requested by this Commission to be removed. The location of the business is not a corner. The applicant is submitting an after the fact application for directory signs. Each sign is 4' 7" wide by 1'- 2" high with copy "Five Guys Burgers and Fries". Letters are less than 12" tall.

The application also included the after the fact installation of hours of operation signs, two of them have an arrow with "please use other door" written on it. These signs are white vinyl letters applied to four existing glass doors with letters less than 12" tall. Those door signs do not have the name of the business.