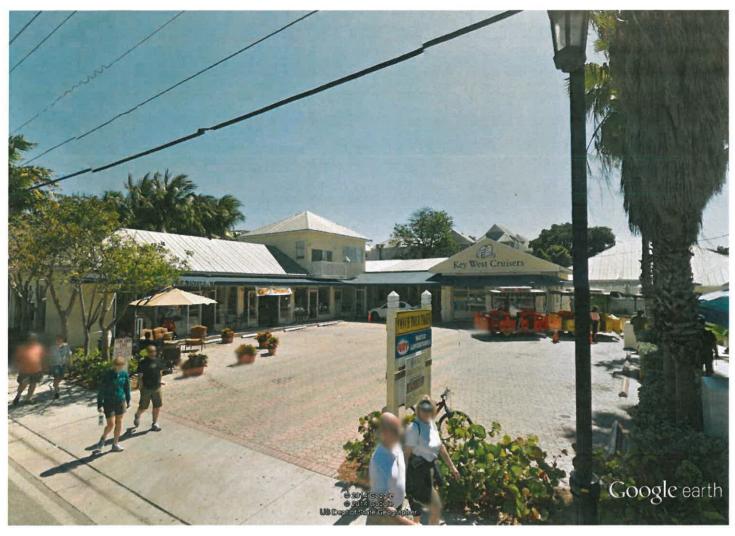

#500 Truman Avenue

Description of Work:

Two directory signs and window signs operation's hours for "Five Guys Burgers and Fries".

Building/Site Facts:

The main building located on #500 Truman Avenue is not listed in the surveys. The existing site has two directory poles, each facing each street. The directory sign has the capacity of the installation of two signs per face.

directory signs. Staff found a HARC application and Building Permit application from 2000 requesting installation of 2 five square feet ground signs.

On April 25, 2012 the Commission approved the installation of two wall signs, one with neon tubes, with the condition that all existing signs on the premises for the business that have never received any HARC approval be removed immediately. The commission questioned existing signs on the directory on both streets Truman Avenue and Duval Street. The applicant by that time, Owen Trepanier, and the business owners were in agreement of the condition to remove those unpermitted signs. The Certificate of Appropriateness is for the directory signs that were once requested by this Commission to be removed. The location of the business is not a corner. The applicant is submitting an after the fact application for directory signs. Each sign is 4' 7" wide by 1'- 2" high with copy "Five Guys Burgers and Fries". Letters are less than 12" tall.