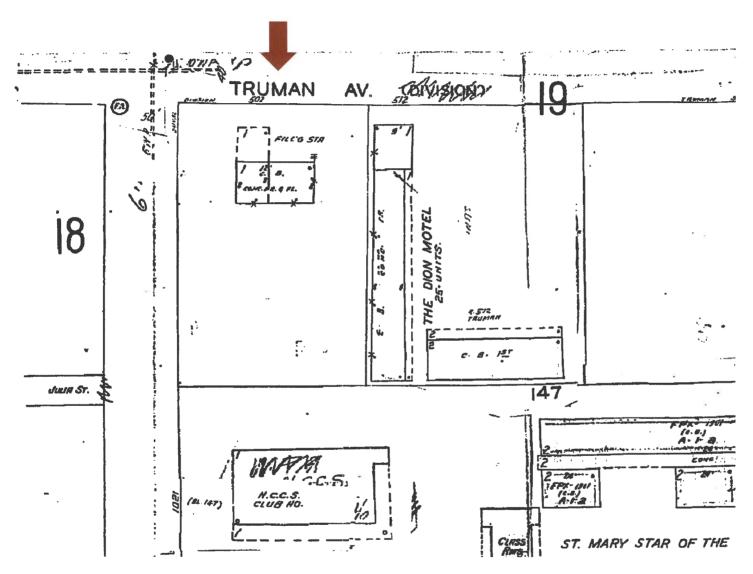

#500 Truman Avenue

Description of Work:

Two directory signs and window signs operation's hours for "Five Guys Burgers and Fries".

Building/Site Facts:

The main building located on #500 Truman Avenue is not listed in the surveys. The existing site has two directory poles, each facing each street. The directory sign has the capacity of the installation of two signs per face.