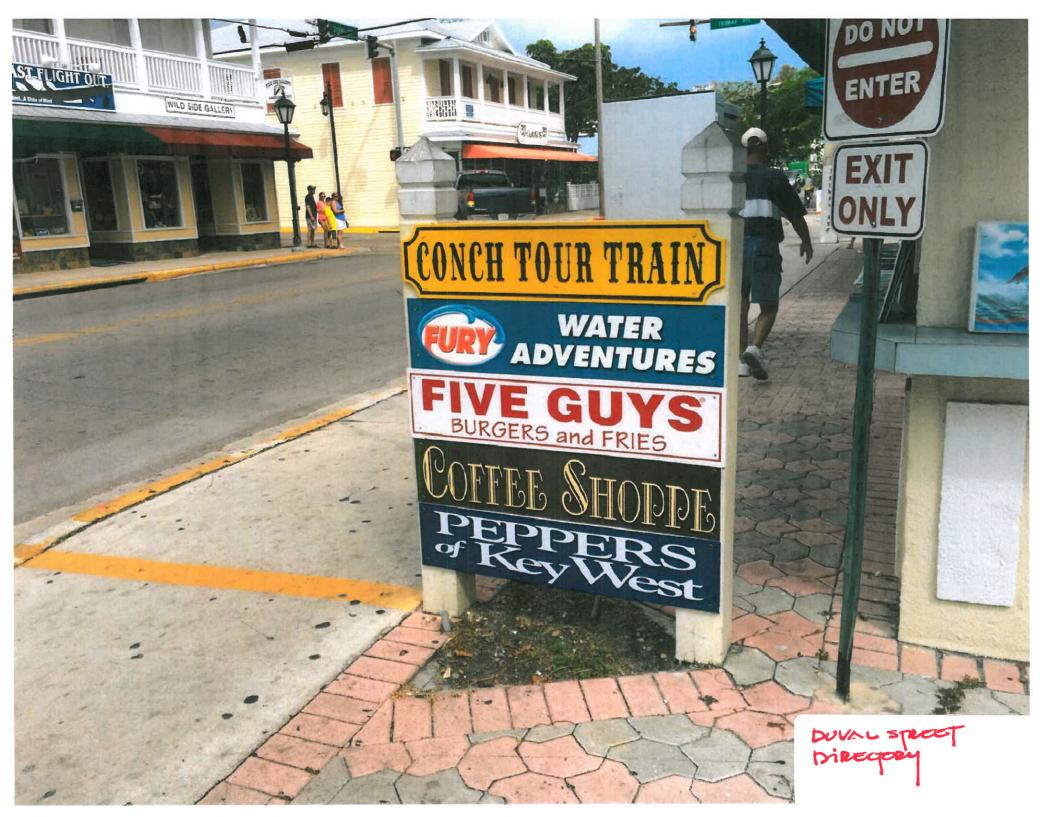

#500 Truman Avenue

Description of Work:

Two directory signs and window signs operation's hours for "Five Guys Burgers and Fries".

Building/Site Facts:

The main building located on #500 Truman Avenue is not listed in the surveys. The existing site has two directory poles, each facing each street. The directory sign has the capacity of the installation of two signs per face.

directory signs. Staff found a HARC application and Building Permit application from 2000 requesting installation of 2 five square feet ground signs.

On April 25, 2012 the Commission approved the installation of two wall signs, one with neon tubes, with the condition that all existing signs on the premises for the business that have never received any HARC approval be removed immediately. The commission questioned existing signs on the directory on both streets Truman Avenue and Duval Street. The applicant by that time, Owen Trepanier, and the business owners were in agreement of the condition to remove those unpermitted signs. The Certificate of Appropriateness is for the directory signs that were once requested by this Commission to be removed. The location of the business is not a corner. The applicant is submitting an after the fact application for directory signs. Each sign is 4' 7" wide by 1'- 2" high with copy "Five Guys Burgers and Fries". Letters are less than 12" tall.

# Consistency with Guidelines

1. According to the guidelines and the LDR's the proposed directory signs will increase the number of signs for the business.

The removal of the directory signs was a condition to the approved wall signs. The Commission will have to make a determination if the four signs located on the directory will exceed the number of signs allowed by ordinance for this business. The Commission also will need to make a decision whether the wall signs submitted for review in April 2012 are indeed approved even though the condition for their approval was based upon the removal of the signs that the applicant is seeking authorization on this application. For the window/ doors hours of operation signs it is staff opinion that these signs are for allowing patrons to know the business hours and are really not attracting the public to the location.