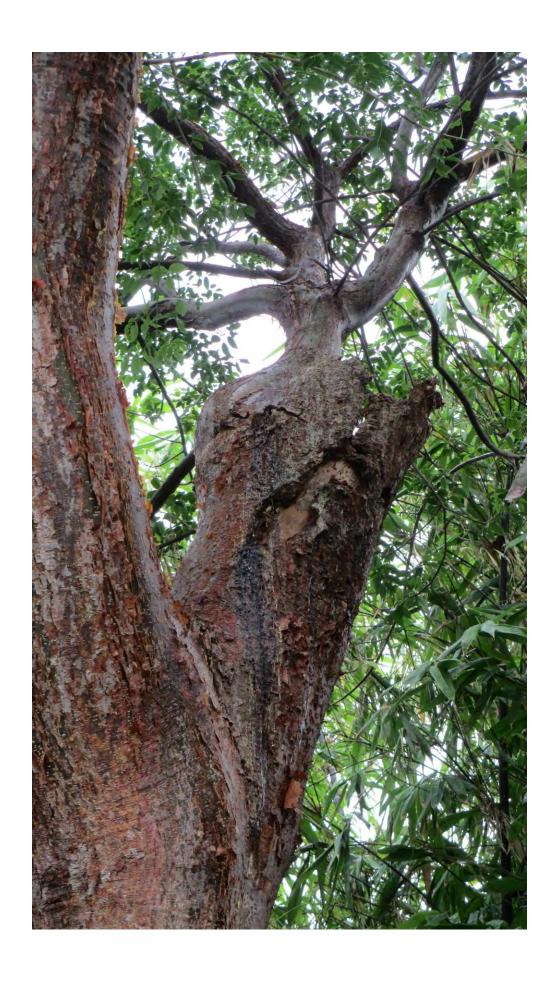

Tree Species: Gumbo Limbo (Bursera simaruba)

Diameter: 19" Location: 80%

Species: 100% (on protected tree list)

Condition: 20% (decay)
Total Average Value = 66%

Value x Diameter = 12.5 replacement caliper inches

## **Tree Permit Application**

|                                                                                          | Date: 6-15-2014                                                                                                            |
|------------------------------------------------------------------------------------------|----------------------------------------------------------------------------------------------------------------------------|
| Please Clearly Print                                                                     | All Information unless indicated otherwise.                                                                                |
| Tree Address                                                                             | 902 Florida St.                                                                                                            |
| Tree Address<br>Cross/Corner Street                                                      | Olivia St                                                                                                                  |
| List Tree Name(s) and Quantity                                                           | 1 Francisco Lando                                                                                                          |
| Species Type(s) check all that apply                                                     | () Palm () Flowering () Fruit (X) Shade () Unsure                                                                          |
| Reason(s) for Application:                                                               | ( ) Talle ( ) Traile ( ) Orisine                                                                                           |
| REMOVE (7)-Tree Hea                                                                      | lth ( ) Safety ( ) Other/Explain below                                                                                     |
|                                                                                          | ation ( ) Same Property ( ) Other/Explain below                                                                            |
| ( ) HEAVY MAINTENANCE ( ) Branch R                                                       | emoval ( ) Crown Cleaning/Thinning ( ) Crown Reduction                                                                     |
| Other/Explain                                                                            |                                                                                                                            |
| Tree                                                                                     | is showing lots of Usible decay and a tunges                                                                               |
| Reason for Request growing                                                               | from the trunk which many more decay,                                                                                      |
| Property Owner Name                                                                      | Susan M. Cardenas + William R. Belobuidth                                                                                  |
| Property Owner eMail Address                                                             | Susan & Kenslaw net                                                                                                        |
| Property Owner Mailing Address                                                           | 902 Flanda St.                                                                                                             |
| <b>Property Owner Mailing City</b>                                                       | Locust State FL Zip 33040                                                                                                  |
| <b>Property Owner Phone Number</b>                                                       | (305) 296 - 8101                                                                                                           |
| Property Owner Signature                                                                 |                                                                                                                            |
| Representative Name                                                                      | Variable Va                                                                                                                |
| Representative eMail Address                                                             | remas ma                                                                                                                   |
| Representative Mailing Address                                                           | 1602 Level St                                                                                                              |
| Representative Mailing City                                                              | 1/as Wost State 12 Zip 34040                                                                                               |
| Representative Phone Number                                                              | (3057 <u>296</u> - <u>810</u> )                                                                                            |
| NOTE: A Tree Representation Authorization owner will be representing the owner at a Tree | form must accompany this application if someone other than the see Commission meeting or picking up an issued Tree Permit. |
| owner will be representing the owner at a fit                                            | Tree Representation Authorization form attached ( )                                                                        |
| <><< Sketch location of tree i                                                           | in this area including cross/corner Street >>>>                                                                            |
| Please ide                                                                               | entify tree(s) with colored tape                                                                                           |
|                                                                                          | andly crocks) with colored tape                                                                                            |
| Plando                                                                                   | 5 bt cire                                                                                                                  |
| Co                                                                                       | E KT                                                                                                                       |
| 21                                                                                       |                                                                                                                            |
| 2                                                                                        |                                                                                                                            |
| 9                                                                                        | 902<br>Flasda                                                                                                              |
|                                                                                          | Harda of                                                                                                                   |
|                                                                                          |                                                                                                                            |
|                                                                                          | July Lings                                                                                                                 |
| If this process requires blocking required. Please contact 305-809                       | of a City right-of-way, a separate ROW Permit is                                                                           |