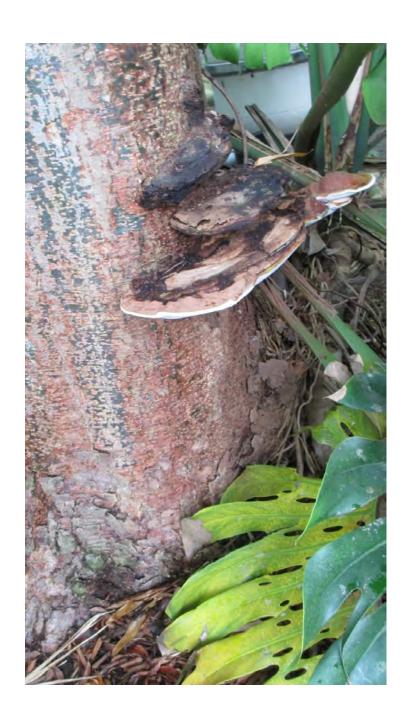

Tree Species: Gumbo Limbo (Bursera simaruba)

Diameter: 19" Location: 80%

Species: 100% (on protected tree list)

Condition: 20% (decay)
Total Average Value = 66%

Value x Diameter = 12.5 replacement caliper inches

## **Tree Permit Application**

|                                                                                          | Date: 6-15-2014                                                                                                            |
|------------------------------------------------------------------------------------------|----------------------------------------------------------------------------------------------------------------------------|
| Please Clearly Print                                                                     | All Information unless indicated otherwise.                                                                                |
| Tree Address                                                                             | 902 Florida St.                                                                                                            |
| Tree Address<br>Cross/Corner Street                                                      | Olivia St                                                                                                                  |
| List Tree Name(s) and Quantity                                                           | 1 Francisco Lando                                                                                                          |
| Species Type(s) check all that apply                                                     | () Palm () Flowering () Fruit (X) Shade () Unsure                                                                          |
| Reason(s) for Application:                                                               | ( ) Talle ( ) Traile ( ) Orisine                                                                                           |
| REMOVE (7)-Tree Hea                                                                      | lth ( ) Safety ( ) Other/Explain below                                                                                     |
|                                                                                          | ation ( ) Same Property ( ) Other/Explain below                                                                            |
| ( ) HEAVY MAINTENANCE ( ) Branch R                                                       | emoval ( ) Crown Cleaning/Thinning ( ) Crown Reduction                                                                     |
| Other/Explain                                                                            |                                                                                                                            |
| Tree                                                                                     | is showing lots of Usible decay and a tunges                                                                               |
| Reason for Request growing                                                               | from the trunk which many more decay,                                                                                      |
| Property Owner Name                                                                      | Susan M. Cardenas + William R. Belobuidth                                                                                  |
| Property Owner eMail Address                                                             | Susan & Kenslaw net                                                                                                        |
| Property Owner Mailing Address                                                           | 902 Flanda St.                                                                                                             |
| <b>Property Owner Mailing City</b>                                                       | Locust State FL Zip 33040                                                                                                  |
| <b>Property Owner Phone Number</b>                                                       | (305) 296 - 8101                                                                                                           |
| Property Owner Signature                                                                 |                                                                                                                            |
| Representative Name                                                                      | Variable Va                                                                                                                |
| Representative eMail Address                                                             | remas ma                                                                                                                   |
| Representative Mailing Address                                                           | 1602 Level St                                                                                                              |
| Representative Mailing City                                                              | 1/as Wost State 12 Zip 34040                                                                                               |
| Representative Phone Number                                                              | (3057 <u>296</u> - <u>810</u> )                                                                                            |
| NOTE: A Tree Representation Authorization owner will be representing the owner at a Tree | form must accompany this application if someone other than the see Commission meeting or picking up an issued Tree Permit. |
| owner will be representing the owner at a fit                                            | Tree Representation Authorization form attached ( )                                                                        |
| <><< Sketch location of tree i                                                           | in this area including cross/corner Street >>>>                                                                            |
| Please ide                                                                               | entify tree(s) with colored tape                                                                                           |
|                                                                                          | andly crocks) with colored tape                                                                                            |
| Plando                                                                                   | 5 bt cire                                                                                                                  |
| Co                                                                                       | E KT                                                                                                                       |
| 21                                                                                       |                                                                                                                            |
| 2                                                                                        |                                                                                                                            |
| 9                                                                                        | 902<br>Flasda                                                                                                              |
|                                                                                          | Harda of                                                                                                                   |
|                                                                                          |                                                                                                                            |
|                                                                                          | July Lings                                                                                                                 |
| If this process requires blocking required. Please contact 305-809                       | of a City right-of-way, a separate ROW Permit is                                                                           |