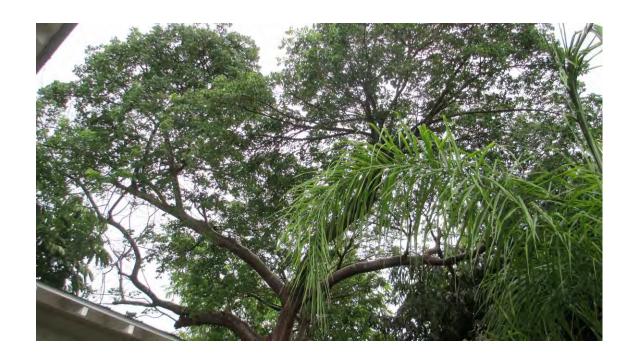

## **STAFF REPORT**

DATE: June 17, 2014

**RE:** 902 Florida Street (permit application # 6951)

FROM: Karen DeMaria, Urban Forestry Manager,

City of Key West

An application was received for the removal **of (1) Gumbo Limbo tree**. A site inspection was done on June 17, 2014 and documented the following:

Tree Species: Gumbo Limbo (Bursera simaruba)

Diameter: 19" Location: 80%

Species: 100% (on protected tree list)

Condition: 20% (decay)
Total Average Value = 66%

Value x Diameter = 12.5 replacement caliper inches

Recommendations: Recommend approval of the removal of (1) Gumbo Limbo tree located at 902 Florida Street, to be replaced with 12.5 caliper inches of FL#1 native dicot or fruit trees.