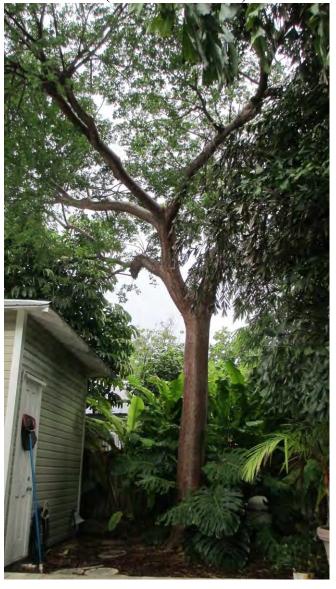

## **STAFF REPORT**

DATE: June 17, 2014

**RE:** 902 Florida Street (permit application # 6951)

FROM: Karen DeMaria, Urban Forestry Manager,

City of Key West

An application was received for the removal **of (1) Gumbo Limbo tree**. A site inspection was done on June 17, 2014 and documented the following:

Tree Species: Gumbo Limbo (Bursera simaruba)

Diameter: 19" Location: 80%

Species: 100% (on protected tree list)

Condition: 20% (decay)
Total Average Value = 66%

Value x Diameter = 12.5 replacement caliper inches

Recommendations: Recommend approval of the removal of (1) Gumbo Limbo tree located at 902 Florida Street, to be replaced with 12.5 caliper inches of FL#1 native dicot or fruit trees.

## **Tree Permit Application**

|                                                                                          | Date: 6-15-2014                                                                                                            |
|------------------------------------------------------------------------------------------|----------------------------------------------------------------------------------------------------------------------------|
| Please Clearly Print                                                                     | All Information unless indicated otherwise.                                                                                |
| Tree Address                                                                             | 902 Florida St.                                                                                                            |
| Tree Address<br>Cross/Corner Street                                                      | Olivia St                                                                                                                  |
| List Tree Name(s) and Quantity                                                           | 1 Francisco Lando                                                                                                          |
| Species Type(s) check all that apply                                                     | () Palm () Flowering () Fruit (X) Shade () Unsure                                                                          |
| Reason(s) for Application:                                                               | ( ) Talle ( ) Traile ( ) Orisine                                                                                           |
| REMOVE (7)-Tree Hea                                                                      | lth ( ) Safety ( ) Other/Explain below                                                                                     |
|                                                                                          | ation ( ) Same Property ( ) Other/Explain below                                                                            |
| ( ) HEAVY MAINTENANCE ( ) Branch R                                                       | emoval ( ) Crown Cleaning/Thinning ( ) Crown Reduction                                                                     |
| Other/Explain                                                                            |                                                                                                                            |
| Tree                                                                                     | is showing lots of Usible decay and a tunges                                                                               |
| Reason for Request growing                                                               | from the trunk which many more decay,                                                                                      |
| Property Owner Name                                                                      | Susan M. Cardenas + William R. Belobuidth                                                                                  |
| Property Owner eMail Address                                                             | Susan & Kenslaw net                                                                                                        |
| Property Owner Mailing Address                                                           | 902 Flanda St.                                                                                                             |
| <b>Property Owner Mailing City</b>                                                       | Locust State FL Zip 33040                                                                                                  |
| <b>Property Owner Phone Number</b>                                                       | (305) 296 - 8101                                                                                                           |
| Property Owner Signature                                                                 |                                                                                                                            |
| Representative Name                                                                      | Variable Va                                                                                                                |
| Representative eMail Address                                                             | remas ma                                                                                                                   |
| Representative Mailing Address                                                           | 1602 Level St                                                                                                              |
| Representative Mailing City                                                              | 1/as Wost State 12 Zip 34040                                                                                               |
| Representative Phone Number                                                              | (3057 <u>296</u> - <u>810</u> )                                                                                            |
| NOTE: A Tree Representation Authorization owner will be representing the owner at a Tree | form must accompany this application if someone other than the see Commission meeting or picking up an issued Tree Permit. |
| owner will be representing the owner at a fit                                            | Tree Representation Authorization form attached ( )                                                                        |
| <><< Sketch location of tree i                                                           | in this area including cross/corner Street >>>>                                                                            |
| Please ide                                                                               | entify tree(s) with colored tape                                                                                           |
|                                                                                          | andly crocks) with colored tape                                                                                            |
| Plando                                                                                   | 5 bt cire                                                                                                                  |
| Co                                                                                       | E KT                                                                                                                       |
| 21                                                                                       |                                                                                                                            |
| 2                                                                                        |                                                                                                                            |
| 9                                                                                        | 902<br>Flasda                                                                                                              |
|                                                                                          | Harda of                                                                                                                   |
|                                                                                          |                                                                                                                            |
|                                                                                          | July Lings                                                                                                                 |
| If this process requires blocking required. Please contact 305-809                       | of a City right-of-way, a separate ROW Permit is                                                                           |