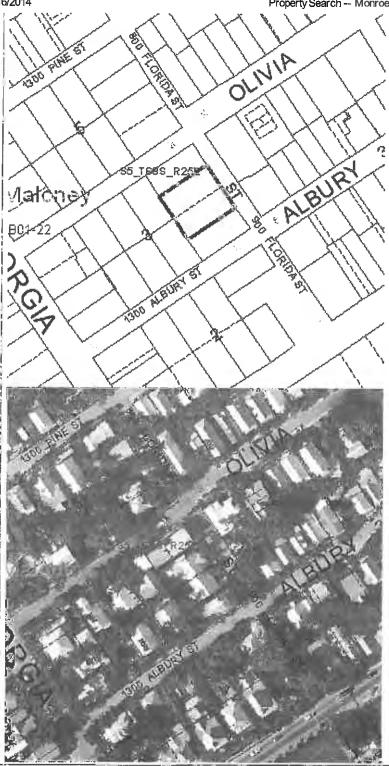

# Property Record Card - Maps are now launching the new map application version.

Alternate Key: 1025640 Parcel ID: 00024860-000000

### **Property Details**

PC Code: 01 - SINGLE FAMILY

Millage Group:

Affordable Housing: No

Section-

Township-05-68-25

Range:

Property 902 FLORIDA ST KEY WEST Location:

Legal KW W C MALONEY DIAGRAM PB1-22 LOTS 12 & 13 SQR 3 TR 7 G8-306 OR80-107/108 OR841-236 OR848-1852D/C Description: OR848-1854 OR1096-1331 OR1115-859 (RE 2486-000100 IS NOW COMBINED UNDER THIS PARCEL PER OWNER'S