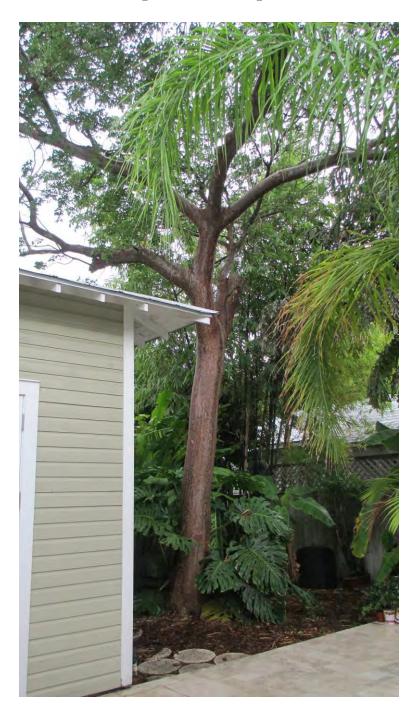

## **STAFF REPORT**

DATE: June 17, 2014

**RE:** 902 Florida Street (permit application # 6951)

FROM: Karen DeMaria, Urban Forestry Manager,

City of Key West

An application was received for the removal **of (1) Gumbo Limbo tree**. A site inspection was done on June 17, 2014 and documented the following:

Tree Species: Gumbo Limbo (Bursera simaruba)

Diameter: 19" Location: 80%

Species: 100% (on protected tree list)

Condition: 20% (decay)
Total Average Value = 66%

Value x Diameter = 12.5 replacement caliper inches

Recommendations: Recommend approval of the removal of (1) Gumbo Limbo tree located at 902 Florida Street, to be replaced with 12.5 caliper inches of FL#1 native dicot or fruit trees.

## **Tree Permit Application**

|                                                                                          | Date: 6-15-2014                                                                                                            |
|------------------------------------------------------------------------------------------|----------------------------------------------------------------------------------------------------------------------------|
| Please Clearly Print                                                                     | All Information unless indicated otherwise.                                                                                |
| Tree Address                                                                             | 902 Florida St.                                                                                                            |
| Tree Address<br>Cross/Corner Street                                                      | Olivia St                                                                                                                  |
| List Tree Name(s) and Quantity                                                           | 1 Francisco Lando                                                                                                          |
| Species Type(s) check all that apply                                                     | () Palm () Flowering () Fruit (X) Shade () Unsure                                                                          |
| Reason(s) for Application:                                                               | ( ) Talle ( ) Traile ( ) Orisine                                                                                           |
| REMOVE (7)-Tree Hea                                                                      | lth ( ) Safety ( ) Other/Explain below                                                                                     |
|                                                                                          | ation ( ) Same Property ( ) Other/Explain below                                                                            |
| ( ) HEAVY MAINTENANCE ( ) Branch R                                                       | emoval ( ) Crown Cleaning/Thinning ( ) Crown Reduction                                                                     |
| Other/Explain                                                                            |                                                                                                                            |
| Tree                                                                                     | is showing lots of Usible decay and a tunges                                                                               |
| Reason for Request growing                                                               | from the trunk which many more decay,                                                                                      |
| Property Owner Name                                                                      | Susan M. Cardenas + William R. Belobuidth                                                                                  |
| Property Owner eMail Address                                                             | Susan & Kenslaw net                                                                                                        |
| Property Owner Mailing Address                                                           | 902 Flanda St.                                                                                                             |
| <b>Property Owner Mailing City</b>                                                       | Locust State FL Zip 33040                                                                                                  |
| <b>Property Owner Phone Number</b>                                                       | (305) 296 - 8101                                                                                                           |
| Property Owner Signature                                                                 |                                                                                                                            |
| Representative Name                                                                      | Variable Va                                                                                                                |
| Representative eMail Address                                                             | remas ma                                                                                                                   |
| Representative Mailing Address                                                           | 1602 Level St                                                                                                              |
| Representative Mailing City                                                              | 1/as Wost State 12 Zip 34040                                                                                               |
| Representative Phone Number                                                              | (3057 <u>296</u> - <u>810</u> )                                                                                            |
| NOTE: A Tree Representation Authorization owner will be representing the owner at a Tree | form must accompany this application if someone other than the see Commission meeting or picking up an issued Tree Permit. |
| owner will be representing the owner at a fit                                            | Tree Representation Authorization form attached ( )                                                                        |
| <><< Sketch location of tree i                                                           | in this area including cross/corner Street >>>>                                                                            |
| Please ide                                                                               | entify tree(s) with colored tape                                                                                           |
|                                                                                          | andly crocks) with colored tape                                                                                            |
| Plando                                                                                   | 5 bt cire                                                                                                                  |
| Co                                                                                       | E KT                                                                                                                       |
| 21                                                                                       |                                                                                                                            |
| 2                                                                                        |                                                                                                                            |
| 9                                                                                        | 902<br>Flasda                                                                                                              |
|                                                                                          | Harda of                                                                                                                   |
|                                                                                          |                                                                                                                            |
|                                                                                          | July Lings                                                                                                                 |
| If this process requires blocking required. Please contact 305-809                       | of a City right-of-way, a separate ROW Permit is                                                                           |