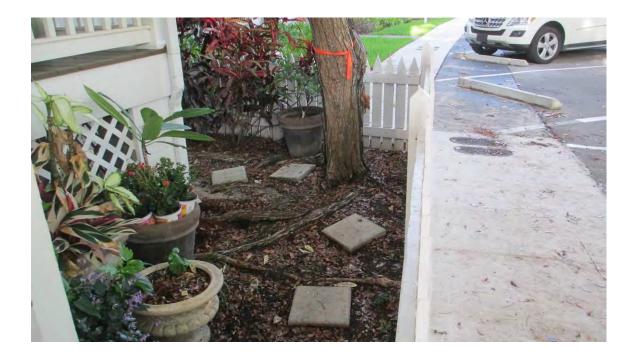

### **RE: 7 Kestral Way (permit application #6963 )**

FROM: Karen DeMaria, Urban Forestry Manager, City of Key West

An application was received for the removal of (1) Horseflesh Mahogany tree. A site inspection was done on June 19, 2014 and documented the following:

Tree Species: Horseflesh Mahogany (Lysiloma sabicu)

Diameter: 20.7" Location: 60% (front yard tree, root issues, water lines nearby) Species: 50% (not on protected or not protected tree list) Condition: 70% (fair) Total Average Value = 60% Value x Diameter = **12 replacement caliper inches** 