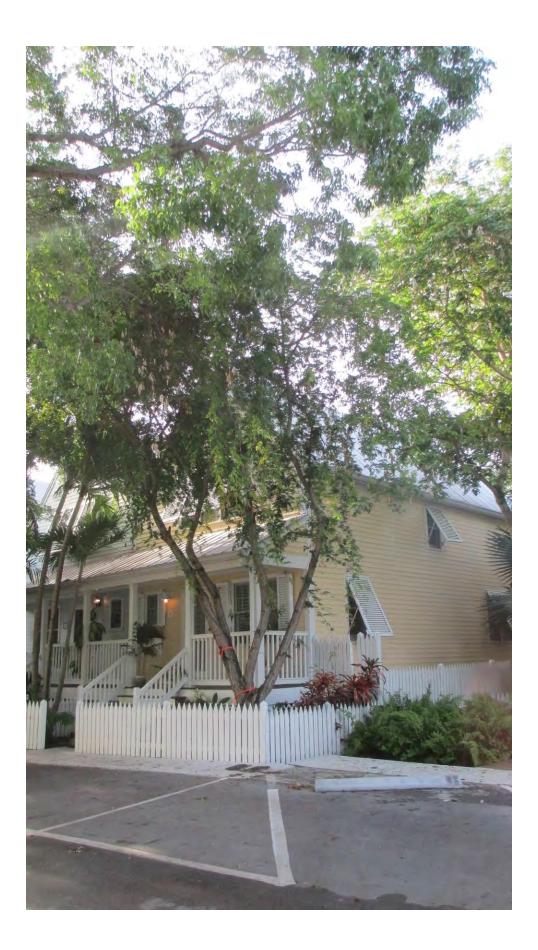

### **RE: 7 Kestral Way (permit application #6963 )**

FROM: Karen DeMaria, Urban Forestry Manager, City of Key West

An application was received for the removal of (1) Horseflesh Mahogany tree. A site inspection was done on June 19, 2014 and documented the following:

Tree Species: Horseflesh Mahogany (Lysiloma sabicu)

Diameter: 20.7" Location: 60% (front yard tree, root issues, water lines nearby) Species: 50% (not on protected or not protected tree list) Condition: 70% (fair) Total Average Value = 60% Value x Diameter = **12 replacement caliper inches** 