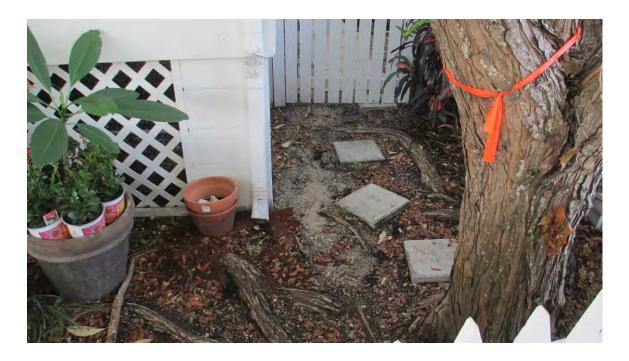

### **RE: 7 Kestral Way (permit application #6963 )**

FROM: Karen DeMaria, Urban Forestry Manager, City of Key West

An application was received for the removal of (1) Horseflesh Mahogany tree. A site inspection was done on June 19, 2014 and documented the following:

Tree Species: Horseflesh Mahogany (Lysiloma sabicu)

Diameter: 20.7" Location: 60% (front yard tree, root issues, water lines nearby) Species: 50% (not on protected or not protected tree list) Condition: 70% (fair) Total Average Value = 60% Value x Diameter = **12 replacement caliper inches** 