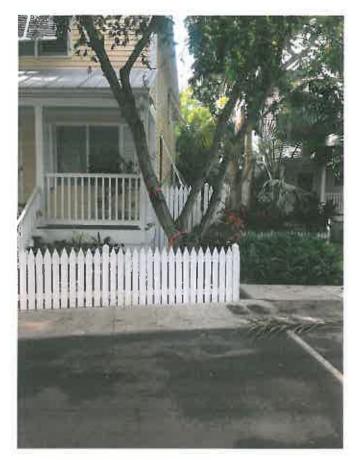

### **RE: 7 Kestral Way (permit application #6963 )**

FROM: Karen DeMaria, Urban Forestry Manager, City of Key West

An application was received for the removal of (1) Horseflesh Mahogany tree. A site inspection was done on June 19, 2014 and documented the following:

Tree Species: Horseflesh Mahogany (Lysiloma sabicu)

Diameter: 20.7" Location: 60% (front yard tree, root issues, water lines nearby) Species: 50% (not on protected or not protected tree list) Condition: 70% (fair) Total Average Value = 60% Value x Diameter = **12 replacement caliper inches** 