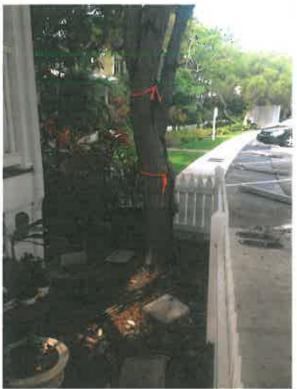

### **RE: 7 Kestral Way (permit application #6963 )**

FROM: Karen DeMaria, Urban Forestry Manager, City of Key West

An application was received for the removal of (1) Horseflesh Mahogany tree. A site inspection was done on June 19, 2014 and documented the following:

Tree Species: Horseflesh Mahogany (Lysiloma sabicu)

Diameter: 20.7" Location: 60% (front yard tree, root issues, water lines nearby) Species: 50% (not on protected or not protected tree list) Condition: 70% (fair) Total Average Value = 60% Value x Diameter = **12 replacement caliper inches** 