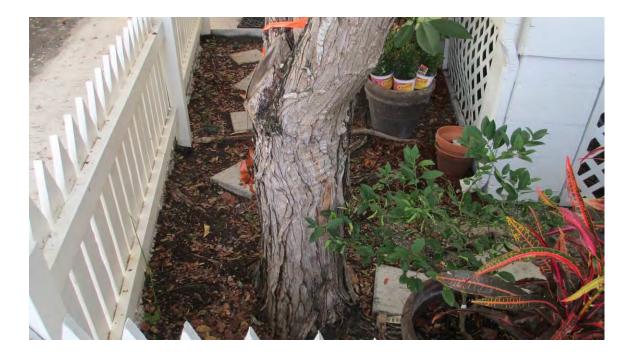

### **RE: 7 Kestral Way (permit application #6963 )**

FROM: Karen DeMaria, Urban Forestry Manager, City of Key West

An application was received for the removal of (1) Horseflesh Mahogany tree. A site inspection was done on June 19, 2014 and documented the following:

Tree Species: Horseflesh Mahogany (Lysiloma sabicu)

Diameter: 20.7" Location: 60% (front yard tree, root issues, water lines nearby) Species: 50% (not on protected or not protected tree list) Condition: 70% (fair) Total Average Value = 60% Value x Diameter = **12 replacement caliper inches** 