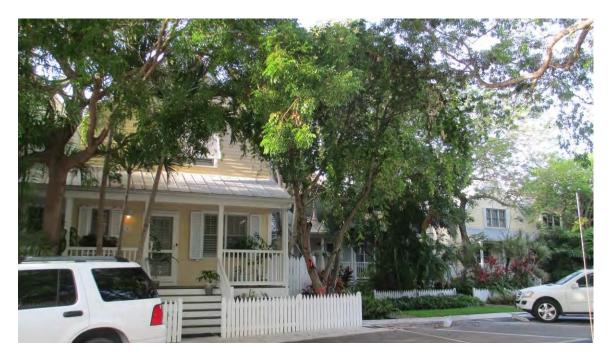

### **RE: 7 Kestral Way (permit application #6963 )**

FROM: Karen DeMaria, Urban Forestry Manager, City of Key West

An application was received for the removal of (1) Horseflesh Mahogany tree. A site inspection was done on June 19, 2014 and documented the following:

Tree Species: Horseflesh Mahogany (Lysiloma sabicu)

Diameter: 20.7" Location: 60% (front yard tree, root issues, water lines nearby) Species: 50% (not on protected or not protected tree list) Condition: 70% (fair) Total Average Value = 60% Value x Diameter = **12 replacement caliper inches** 