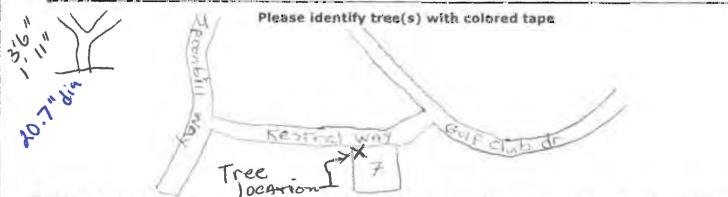

<<<<< Sketch location of tree in this area including cross/corner Street >>>>>

If this process requires blocking of a City right-of-way, a separate ROW Permit is required. Please contact 305-809-3740.

Lipdated: 02/22/2014