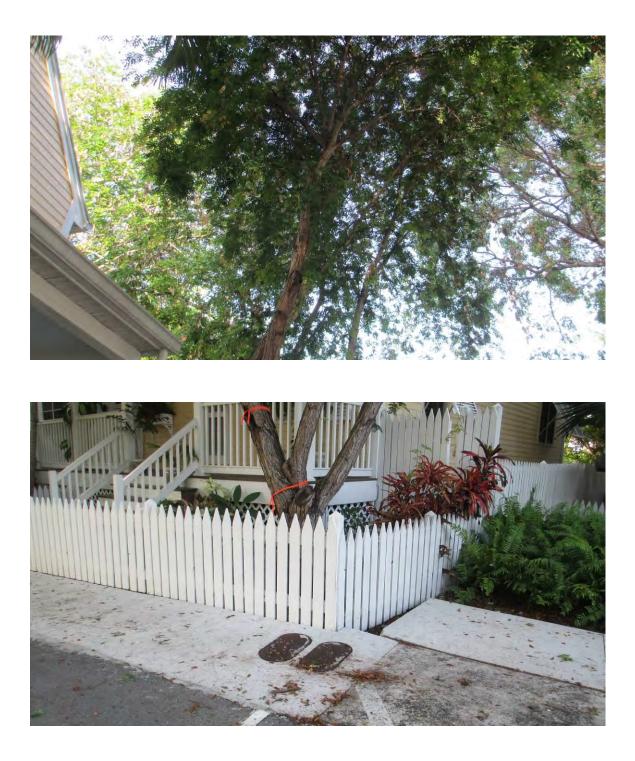

### **RE: 7 Kestral Way (permit application #6963 )**

FROM: Karen DeMaria, Urban Forestry Manager, City of Key West

An application was received for the removal of (1) Horseflesh Mahogany tree. A site inspection was done on June 19, 2014 and documented the following:

Tree Species: Horseflesh Mahogany (Lysiloma sabicu)

Diameter: 20.7" Location: 60% (front yard tree, root issues, water lines nearby) Species: 50% (not on protected or not protected tree list) Condition: 70% (fair) Total Average Value = 60% Value x Diameter = **12 replacement caliper inches** 