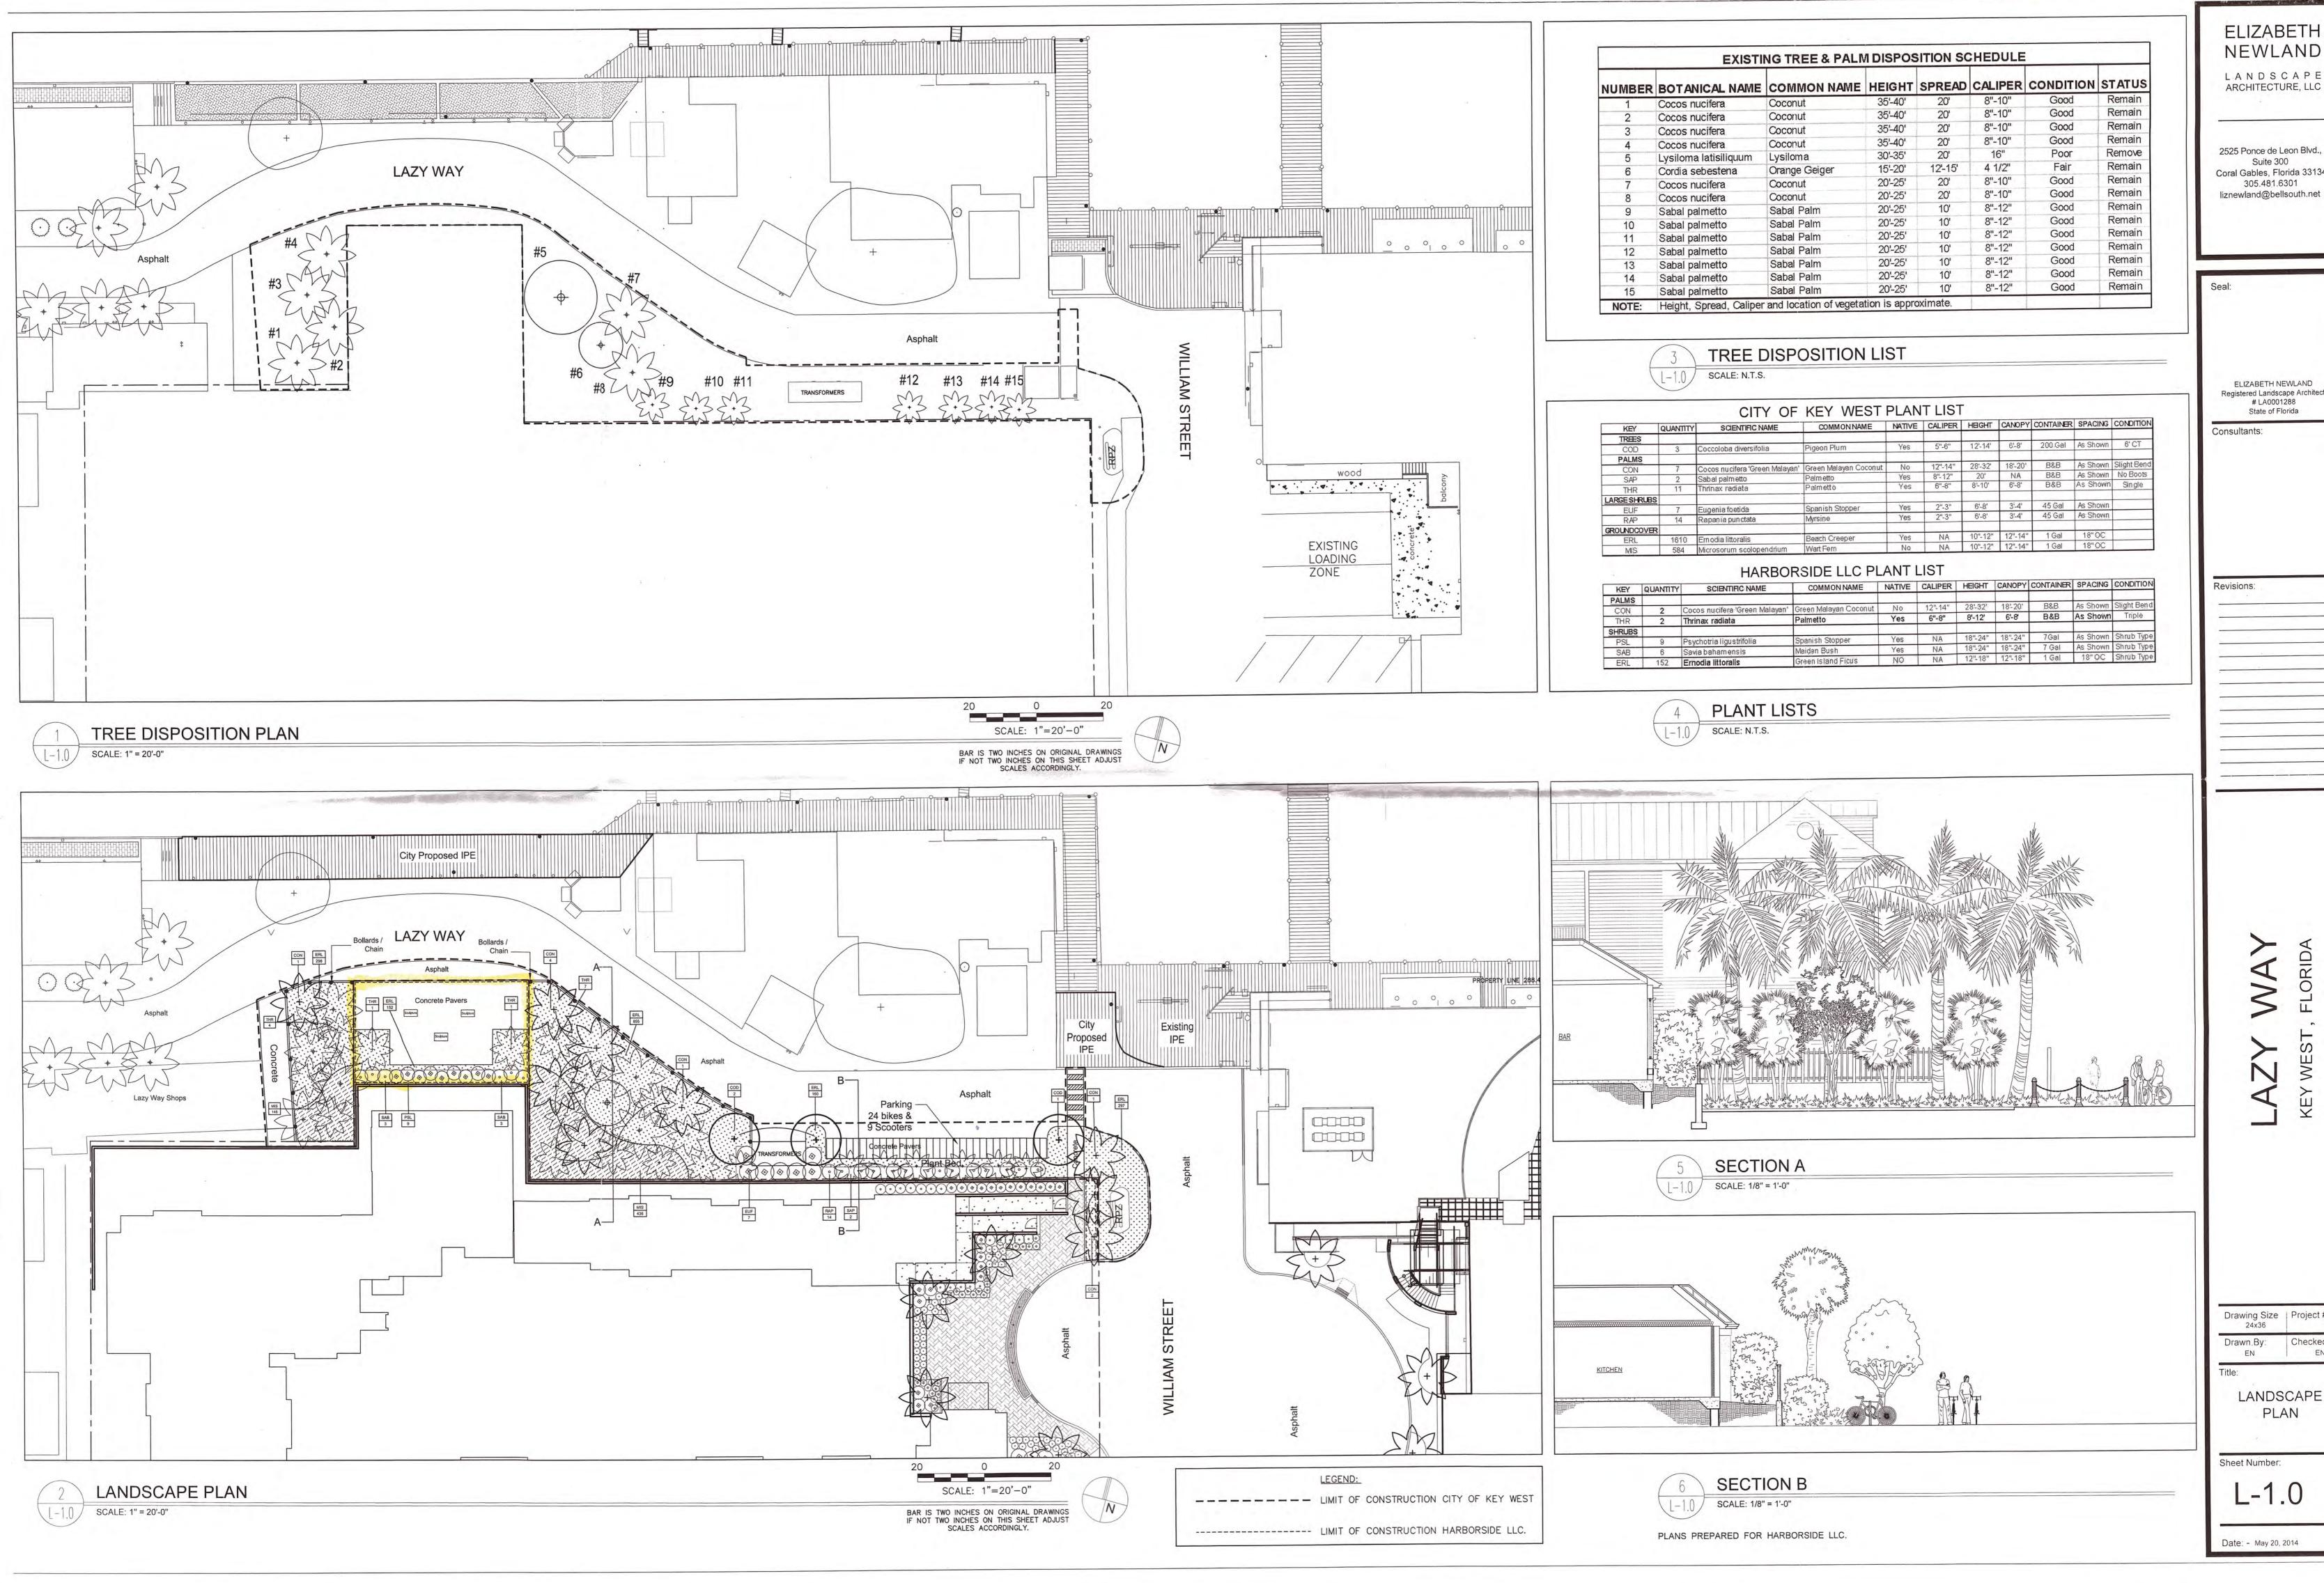

hardscape.

**Site Facts:** The design is part of a landscape project for the hotel

under construction, specifically on the property facing Lazy Way. The project is intended to improve the north portion of the lot that faces the waterfront.

### **Staff Analysis**

The Certificate of Appropriateness proposes landscape improvements of a portion of the site that faces Lazy Way. The design includes the installation of approximately 1,700 square feet of concrete bricks in order to create a sculpture park. The proposed new space will not have access restrictions. On the south portion of the site dense landscape is proposed. The project received approvals from the Key West Management District Board and the Tree Commission.

2. The proposed design incorporates regional flora to be planted in the site. The proposed sculpture park will complement the existing waterfront esplanade.

The design, as proposed, meets the guidelines regarding open spaces. The proposed open park will create a new focal point in the waterfront and will give more cohesion to the streetscape.