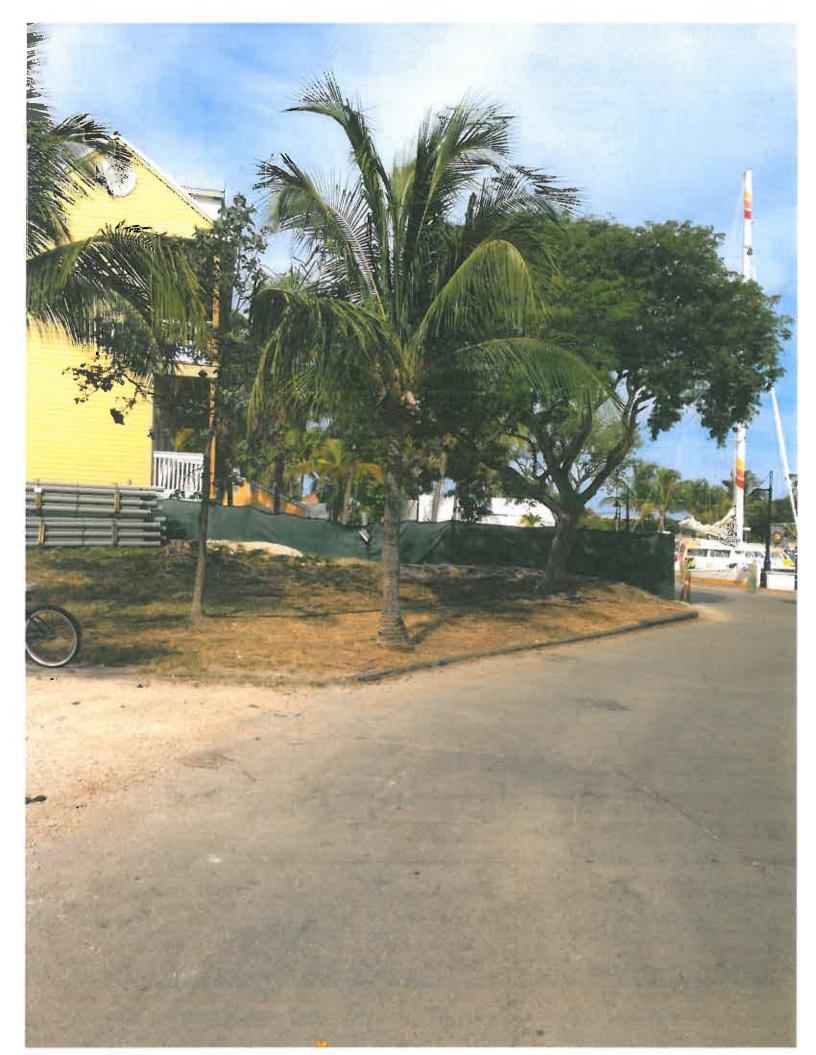

hardscape.

**Site Facts:** The design is part of a landscape project for the hotel

under construction, specifically on the property facing Lazy Way. The project is intended to improve the north portion of the lot that faces the waterfront.

### **Staff Analysis**

The Certificate of Appropriateness proposes landscape improvements of a portion of the site that faces Lazy Way. The design includes the installation of approximately 1,700 square feet of concrete bricks in order to create a sculpture park. The proposed new space will not have access restrictions. On the south portion of the site dense landscape is proposed. The project received approvals from the Key West Management District Board and the Tree Commission.

2. The proposed design incorporates regional flora to be planted in the site. The proposed sculpture park will complement the existing waterfront esplanade.

The design, as proposed, meets the guidelines regarding open spaces. The proposed open park will create a new focal point in the waterfront and will give more cohesion to the streetscape.