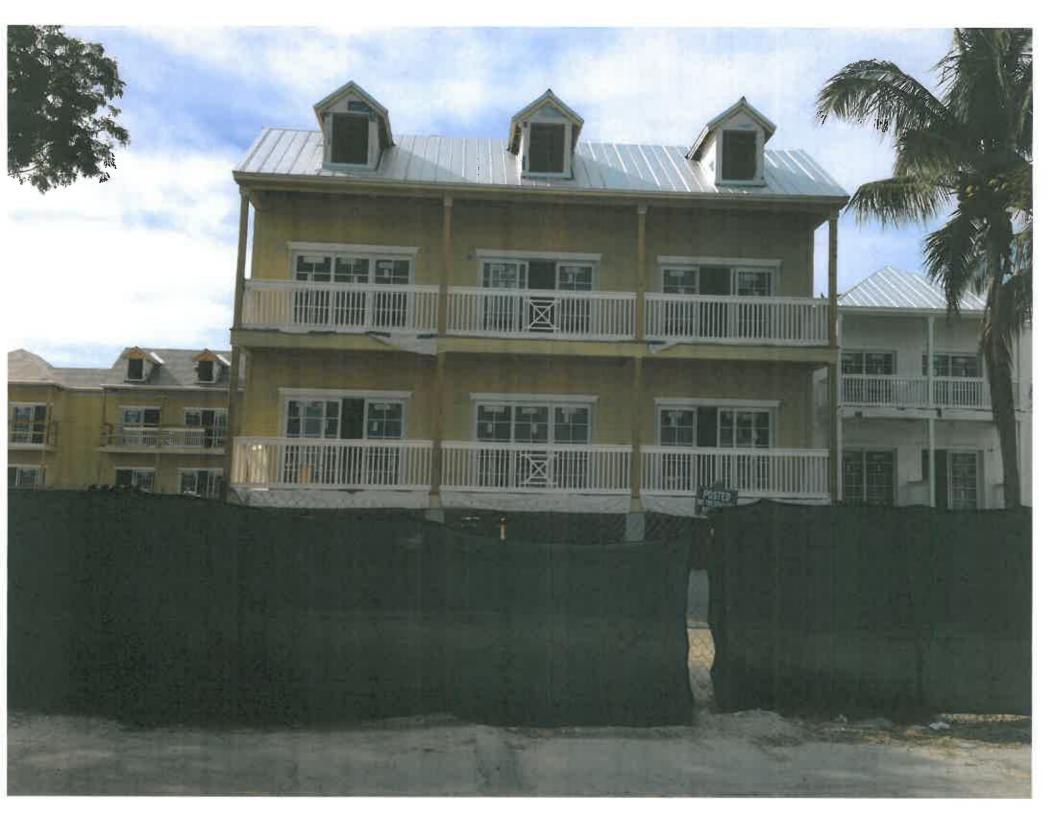

hardscape.

**Site Facts:** The design is part of a landscape project for the hotel

under construction, specifically on the property facing Lazy Way. The project is intended to improve the north portion of the lot that faces the waterfront.

### **Staff Analysis**

The Certificate of Appropriateness proposes landscape improvements of a portion of the site that faces Lazy Way. The design includes the installation of approximately 1,700 square feet of concrete bricks in order to create a sculpture park. The proposed new space will not have access restrictions. On the south portion of the site dense landscape is proposed. The project received approvals from the Key West Management District Board and the Tree Commission.