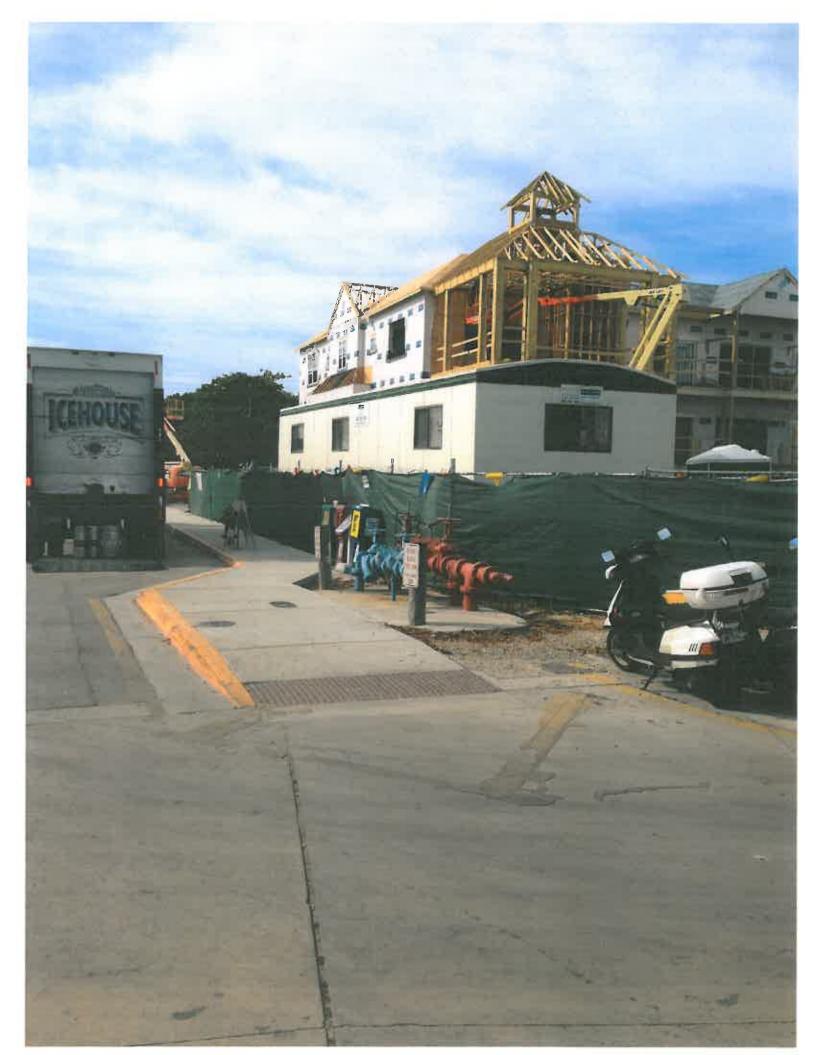

hardscape.

**Site Facts:** The design is part of a landscape project for the hotel

under construction, specifically on the property facing Lazy Way. The project is intended to improve the north portion of the lot that faces the waterfront.

### **Staff Analysis**

The Certificate of Appropriateness proposes landscape improvements of a portion of the site that faces Lazy Way. The design includes the installation of approximately 1,700 square feet of concrete bricks in order to create a sculpture park. The proposed new space will not have access restrictions. On the south portion of the site dense landscape is proposed. The project received approvals from the Key West Management District Board and the Tree Commission.