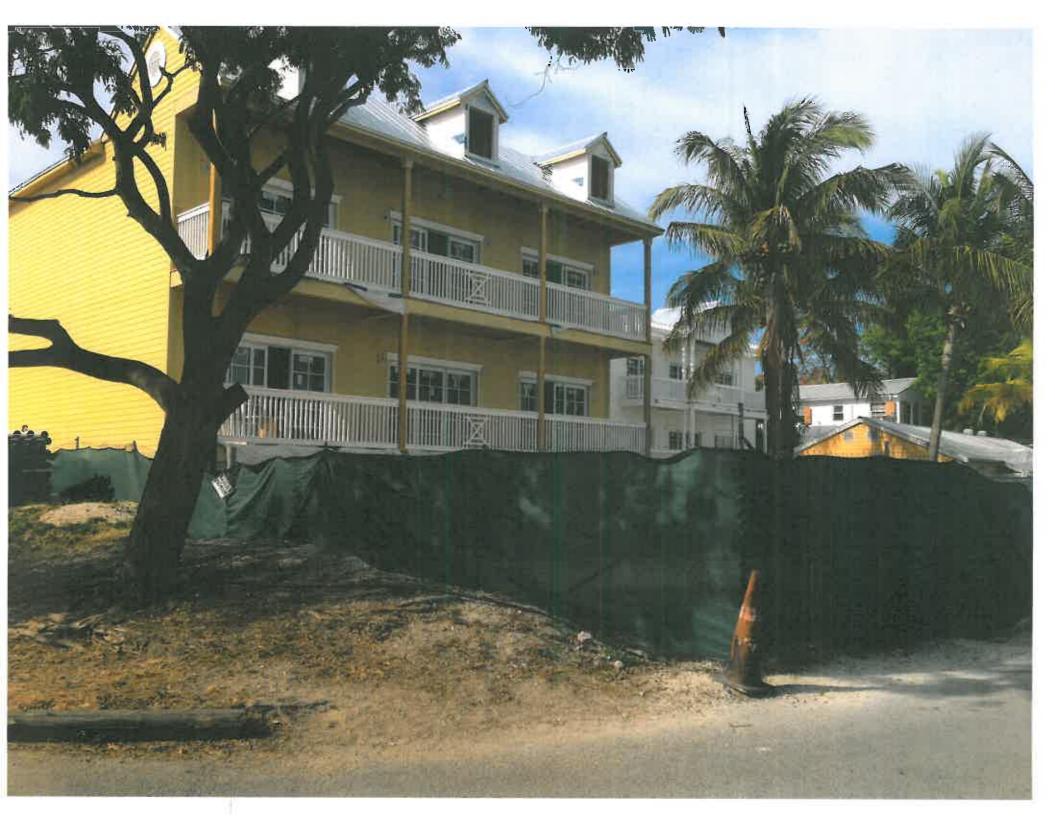

hardscape.

**Site Facts:** The design is part of a landscape project for the hotel

under construction, specifically on the property facing Lazy Way. The project is intended to improve the north portion of the lot that faces the waterfront.

### **Staff Analysis**

The Certificate of Appropriateness proposes landscape improvements of a portion of the site that faces Lazy Way. The design includes the installation of approximately 1,700 square feet of concrete bricks in order to create a sculpture park. The proposed new space will not have access restrictions. On the south portion of the site dense landscape is proposed. The project received approvals from the Key West Management District Board and the Tree Commission.