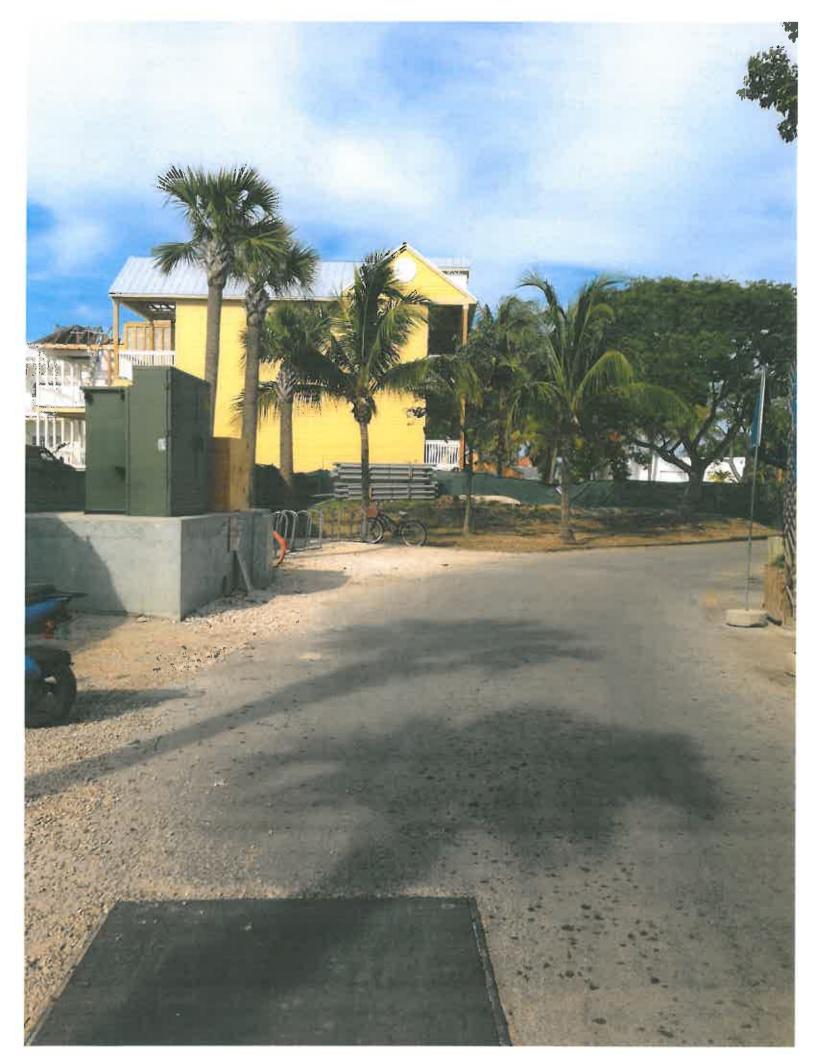

hardscape.

**Site Facts:** The design is part of a landscape project for the hotel

under construction, specifically on the property facing Lazy Way. The project is intended to improve the north portion of the lot that faces the waterfront.

### **Staff Analysis**

The Certificate of Appropriateness proposes landscape improvements of a portion of the site that faces Lazy Way. The design includes the installation of approximately 1,700 square feet of concrete bricks in order to create a sculpture park. The proposed new space will not have access restrictions. On the south portion of the site dense landscape is proposed. The project received approvals from the Key West Management District Board and the Tree Commission.

2. The proposed design incorporates regional flora to be planted in the site. The proposed sculpture park will complement the existing waterfront esplanade.

The design, as proposed, meets the guidelines regarding open spaces. The proposed open park will create a new focal point in the waterfront and will give more cohesion to the streetscape.