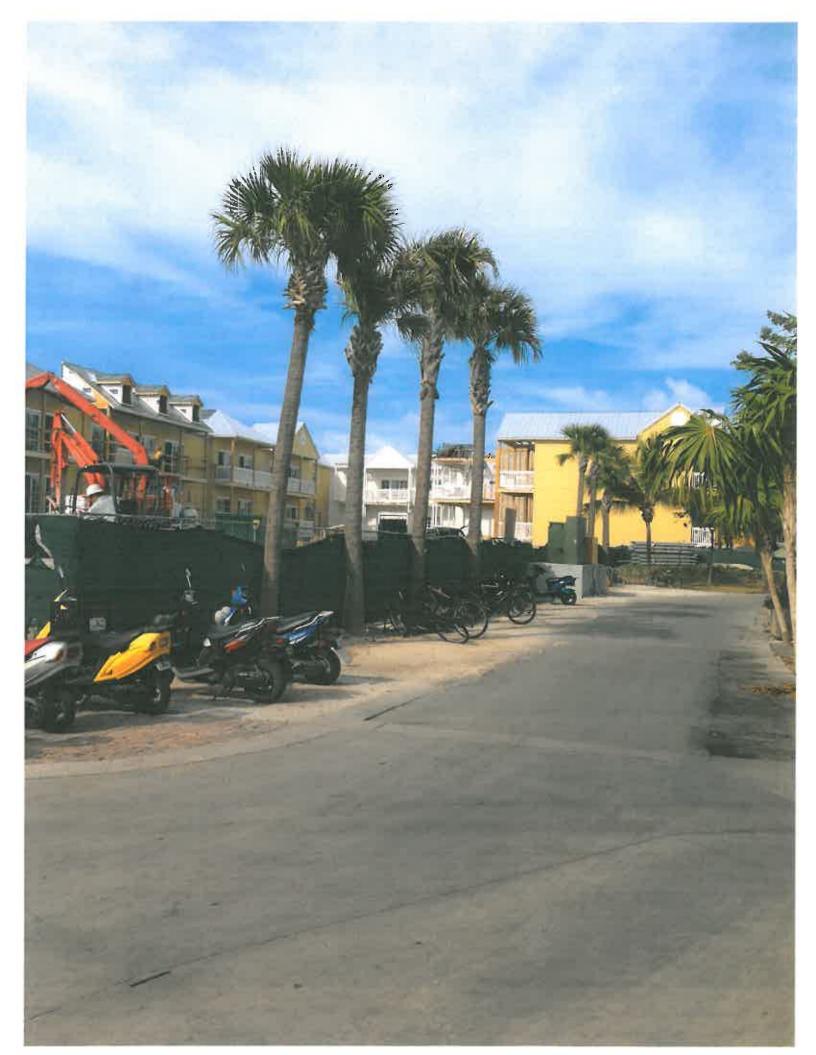

hardscape.

**Site Facts:** The design is part of a landscape project for the hotel

under construction, specifically on the property facing Lazy Way. The project is intended to improve the north portion of the lot that faces the waterfront.

### **Staff Analysis**

The Certificate of Appropriateness proposes landscape improvements of a portion of the site that faces Lazy Way. The design includes the installation of approximately 1,700 square feet of concrete bricks in order to create a sculpture park. The proposed new space will not have access restrictions. On the south portion of the site dense landscape is proposed. The project received approvals from the Key West Management District Board and the Tree Commission.

2. The proposed design incorporates regional flora to be planted in the site. The proposed sculpture park will complement the existing waterfront esplanade.

The design, as proposed, meets the guidelines regarding open spaces. The proposed open park will create a new focal point in the waterfront and will give more cohesion to the streetscape.