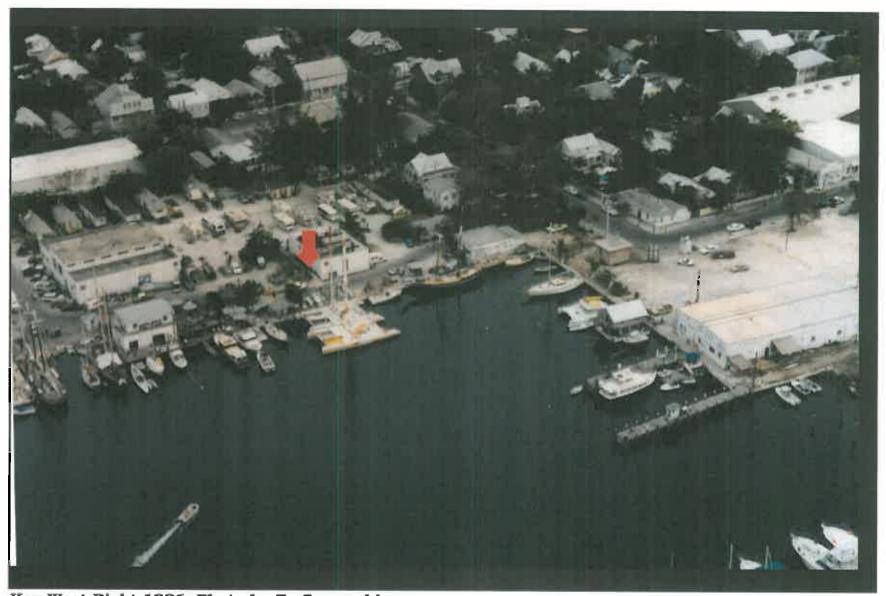

hardscape.

**Site Facts:** The design is part of a landscape project for the hotel

under construction, specifically on the property facing Lazy Way. The project is intended to improve the north portion of the lot that faces the waterfront.

### **Staff Analysis**

The Certificate of Appropriateness proposes landscape improvements of a portion of the site that faces Lazy Way. The design includes the installation of approximately 1,700 square feet of concrete bricks in order to create a sculpture park. The proposed new space will not have access restrictions. On the south portion of the site dense landscape is proposed. The project received approvals from the Key West Management District Board and the Tree Commission.