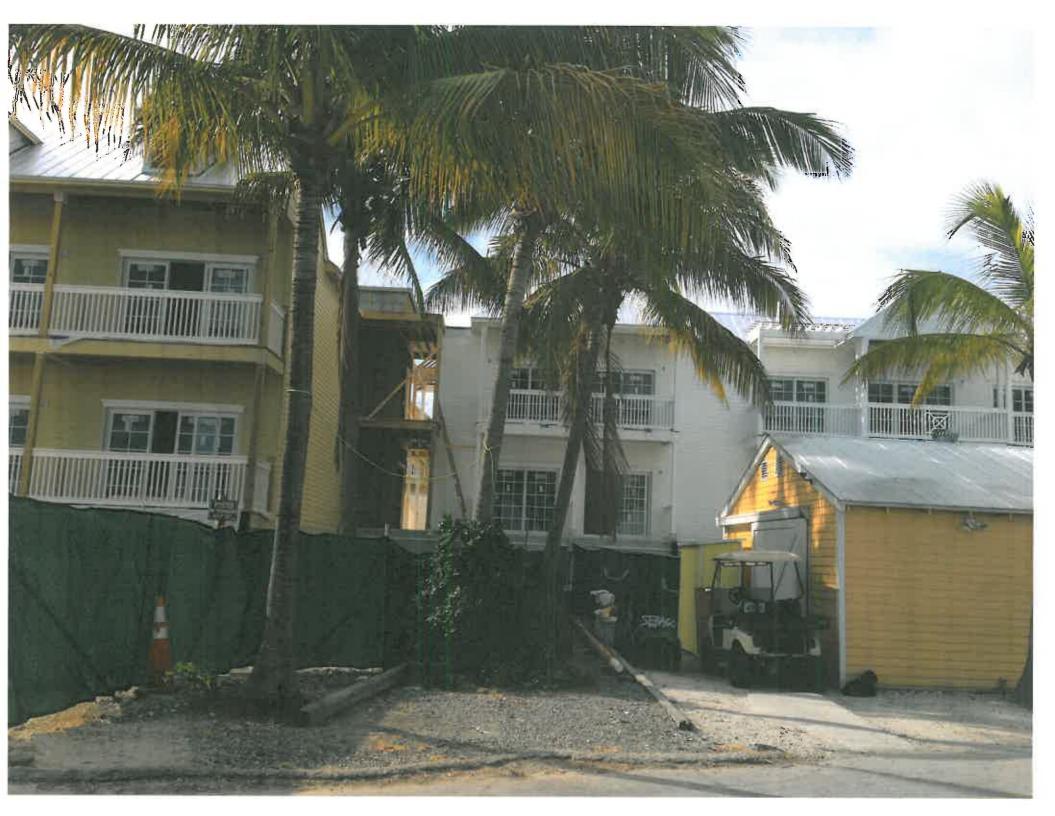

hardscape.

**Site Facts:** The design is part of a landscape project for the hotel

under construction, specifically on the property facing Lazy Way. The project is intended to improve the north portion of the lot that faces the waterfront.

### **Staff Analysis**

The Certificate of Appropriateness proposes landscape improvements of a portion of the site that faces Lazy Way. The design includes the installation of approximately 1,700 square feet of concrete bricks in order to create a sculpture park. The proposed new space will not have access restrictions. On the south portion of the site dense landscape is proposed. The project received approvals from the Key West Management District Board and the Tree Commission.