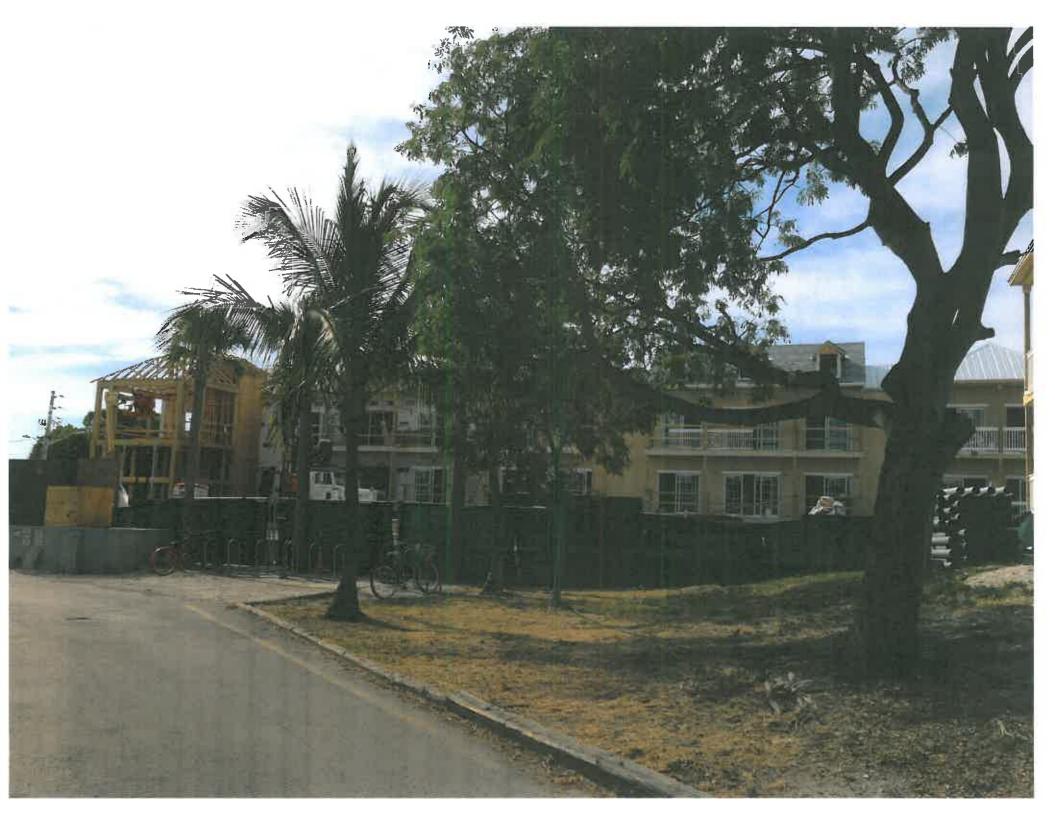

hardscape.

**Site Facts:** The design is part of a landscape project for the hotel

under construction, specifically on the property facing Lazy Way. The project is intended to improve the north portion of the lot that faces the waterfront.

### **Staff Analysis**

The Certificate of Appropriateness proposes landscape improvements of a portion of the site that faces Lazy Way. The design includes the installation of approximately 1,700 square feet of concrete bricks in order to create a sculpture park. The proposed new space will not have access restrictions. On the south portion of the site dense landscape is proposed. The project received approvals from the Key West Management District Board and the Tree Commission.