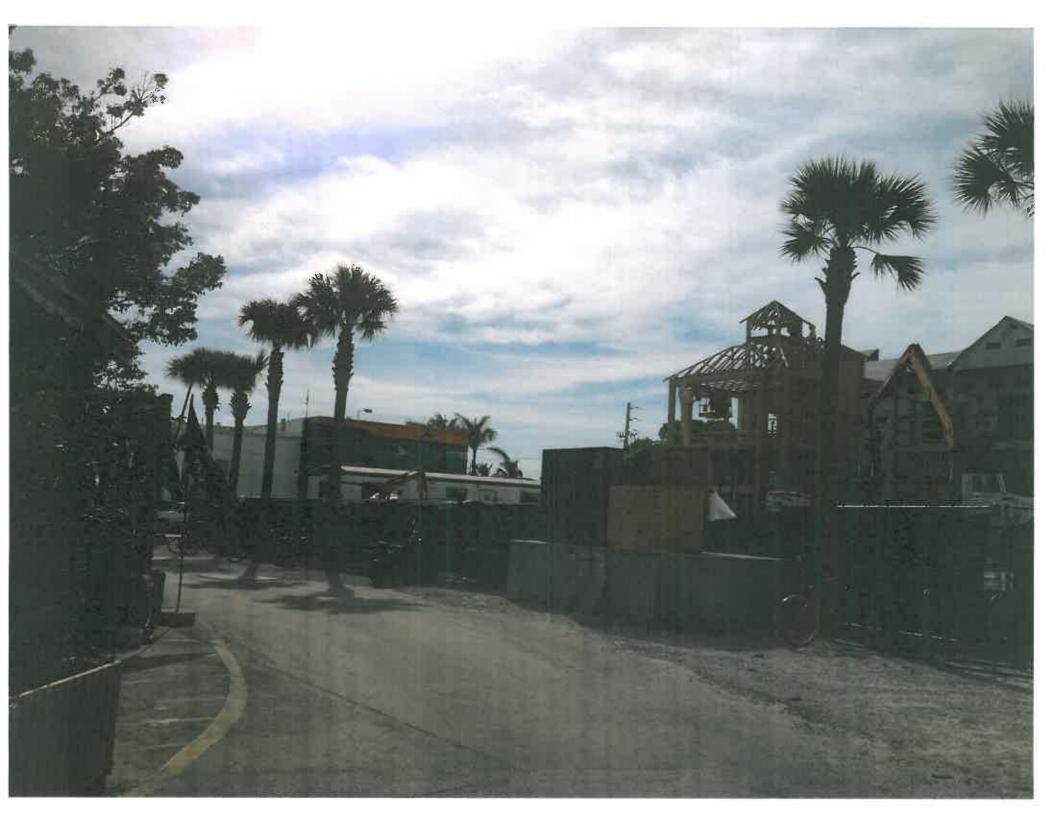

hardscape.

**Site Facts:** The design is part of a landscape project for the hotel

under construction, specifically on the property facing Lazy Way. The project is intended to improve the north portion of the lot that faces the waterfront.

### **Staff Analysis**

The Certificate of Appropriateness proposes landscape improvements of a portion of the site that faces Lazy Way. The design includes the installation of approximately 1,700 square feet of concrete bricks in order to create a sculpture park. The proposed new space will not have access restrictions. On the south portion of the site dense landscape is proposed. The project received approvals from the Key West Management District Board and the Tree Commission.

2. The proposed design incorporates regional flora to be planted in the site. The proposed sculpture park will complement the existing waterfront esplanade.

The design, as proposed, meets the guidelines regarding open spaces. The proposed open park will create a new focal point in the waterfront and will give more cohesion to the streetscape.