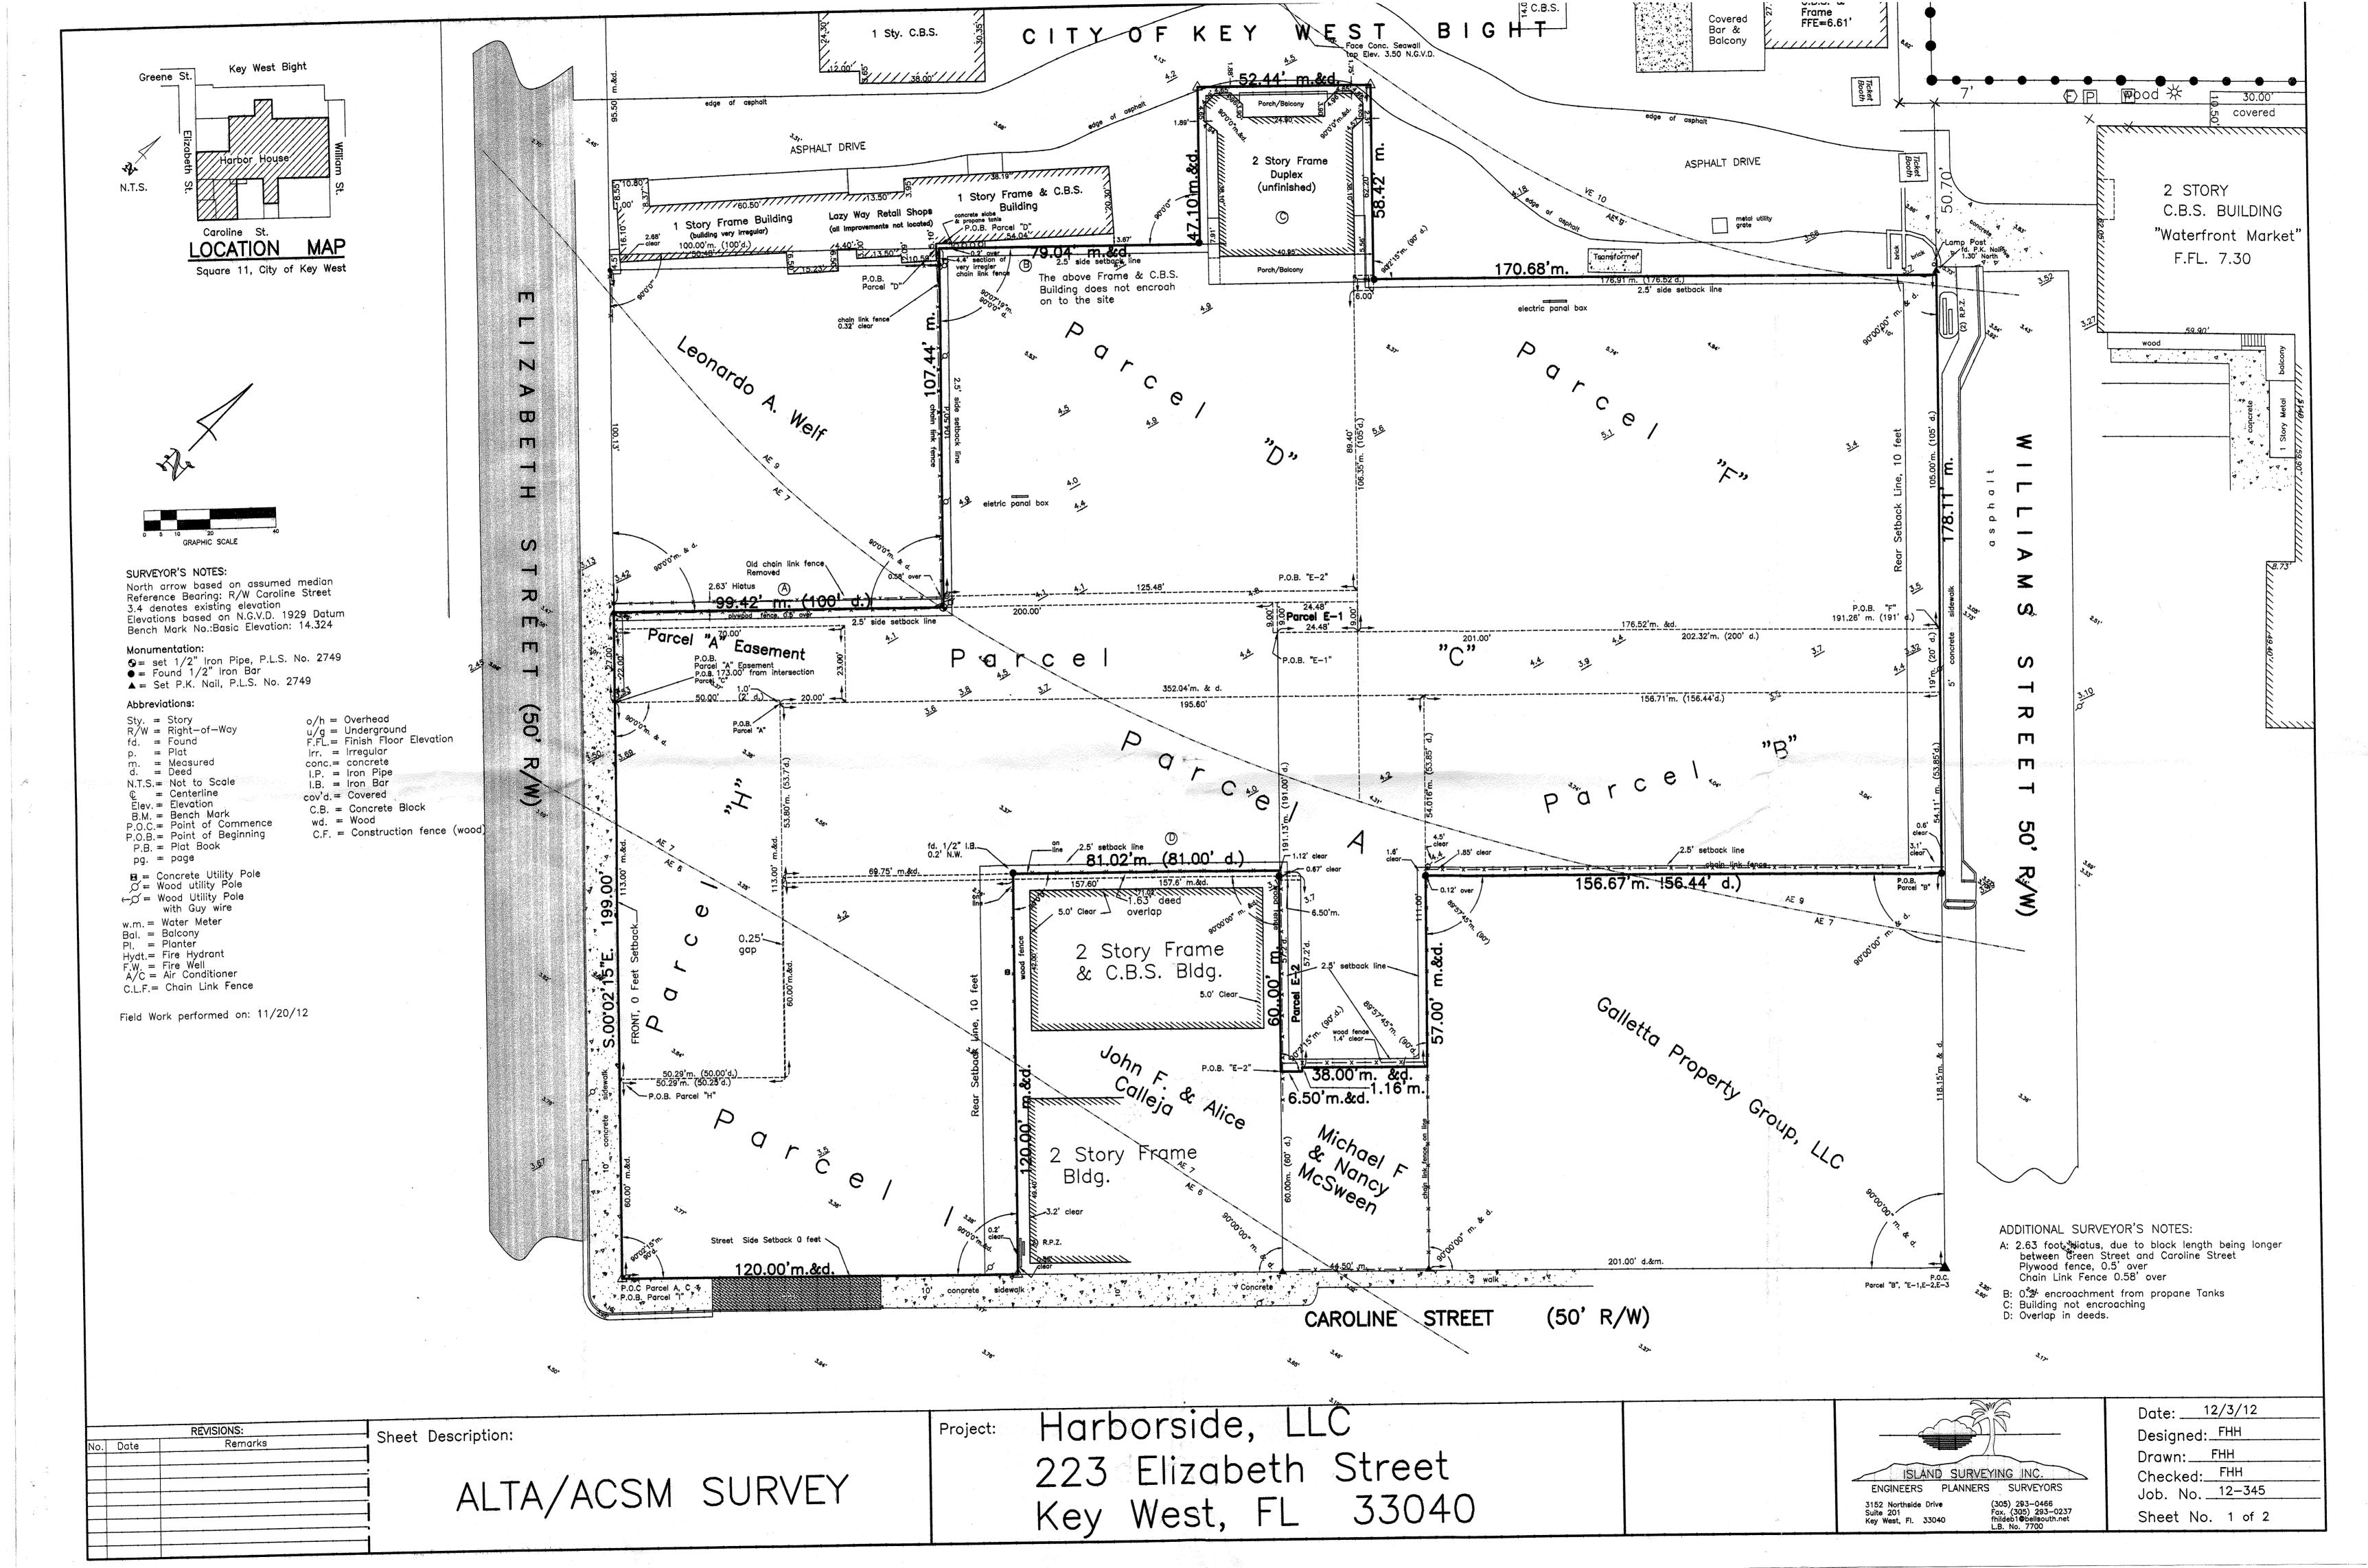

hardscape.

**Site Facts:** The design is part of a landscape project for the hotel

under construction, specifically on the property facing Lazy Way. The project is intended to improve the north portion of the lot that faces the waterfront.

Guidelines Cited in

**Review:** Parking areas, Landscaping and Open space

environment (page 43), specifically guidelines 1 and

6.

### **Staff Analysis**

The Certificate of Appropriateness proposes landscape improvements of a portion of the site that faces Lazy Way. The design includes the installation of approximately 1,700 square feet of concrete bricks in order to create a sculpture park. The proposed new space will not have access restrictions. On the south portion of the site dense landscape is proposed. The project received approvals from the Key West Management District Board and the Tree Commission.