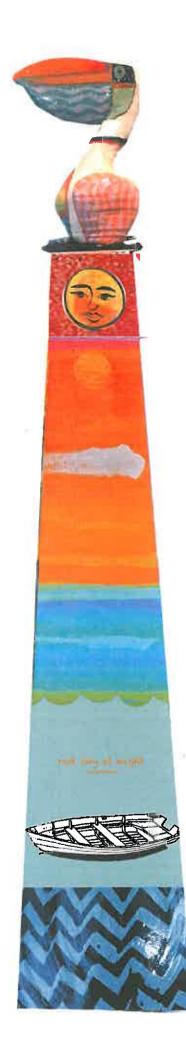

#### **Staff Analysis**

The Certificate of Appropriateness proposes the installation of sculptures made by two artists in two different areas on the site. The first group of sculptures to be reviewed are proposed to be located facing Margaret Street and as part of the main entrance to the new hotel. The five sculptures are from artist Adam Russell and are titled Watchover of the Navigator. The sculptures are cylindrical in footprint extending approximately 7 feet. The polychromatic sculptures will be handmade in five pieces made of fire stoneware tile clay and will be standing over coral limestone bases that fluctuate in heights. Each sculpture will have a sculpture of a pelican at the top. The plan also proposes as part of the installation that a garden wall that will serve as a backdrop to the sculptures be painted with different widths of gray stripes.

## WATCHOVER OF THE NAVIGATOR

Rah