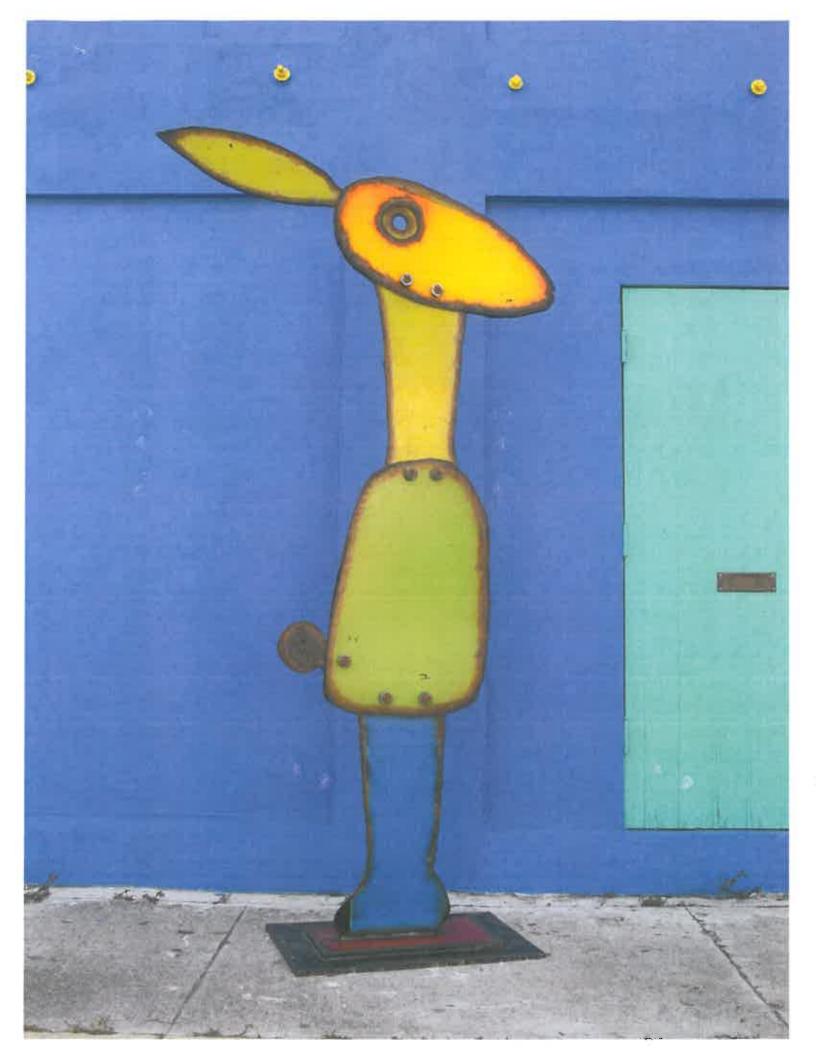

The second group of sculptures is from artist John Martini. The sculptures, The Marsh Rabbit, Bird and The Key Deer, represent three of the local inhabitants from the Florida Keys. The sculptures are made of steal and their height is approximately 7 feet. This group of sculptures will be located in the proposed sculpture park that will be facing Lazy Way.

#### Martini Pieces Statement

The Pieces represent three of the local inhabitants, The Marsh Rabbit, The Key Deer, and birds of all stripes, all of who live around the sugarloaf home of my partner Carol. Both the deer and the rabbit are threatened species. Many birds in the Florida Keys are also threatened or endangered. The pieces highlight the fragile ecosystem that we are all part of in the Florida Keys.

Bird

26.25"X40" Base

75" Tall

Maintained by oiling periodically, but the progressive rust around the edge of the piece is a part of its evolution. Rust will only go as far as the painted area, and creates a very nice border.