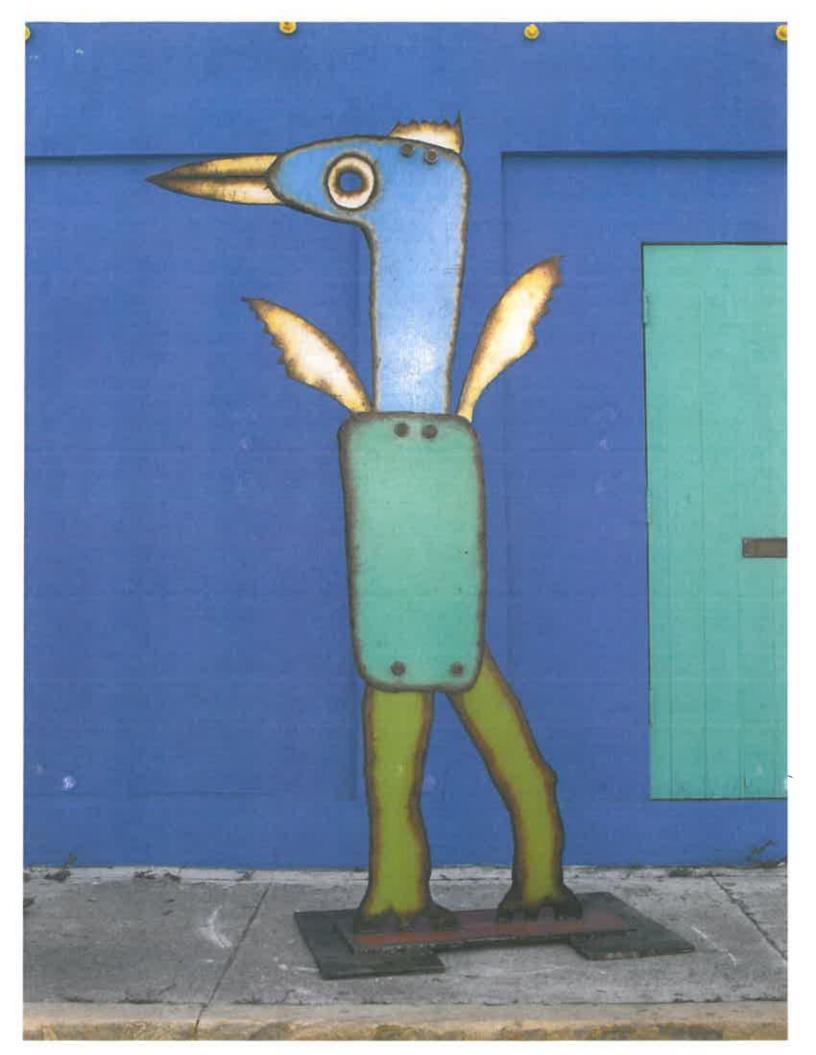

The second group of sculptures is from artist John Martini. The sculptures, The Marsh Rabbit, Bird and The Key Deer, represent three of the local inhabitants from the Florida Keys. The sculptures are made of steal and their height is approximately 7 feet. This group of sculptures will be located in the proposed sculpture park that will be facing Lazy Way.

#### Martini Pieces Statement

The Pieces represent three of the local inhabitants, The Marsh Rabbit, The Key Deer, and birds of all stripes, all of who live around the sugarloaf home of my partner Carol. Both the deer and the rabbit are threatened species. Many birds in the Florida Keys are also threatened or endangered. The pieces highlight the fragile ecosystem that we are all part of in the Florida Keys.

Bird

26.25"X40" Base

75" Tall

Maintained by oiling periodically, but the progressive rust around the edge of the piece is a part of its evolution. Rust will only go as far as the painted area, and creates a very nice border.