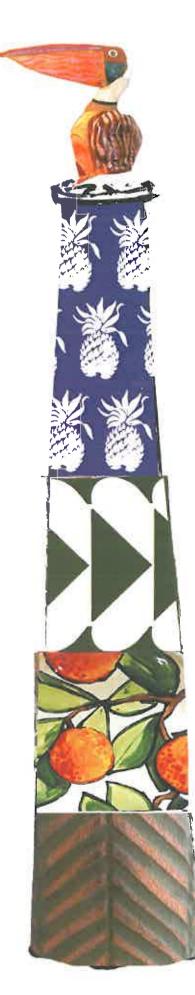

#### **Staff Analysis**

The Certificate of Appropriateness proposes the installation of sculptures made by two artists in two different areas on the site. The first group of sculptures to be reviewed are proposed to be located facing Margaret Street and as part of the main entrance to the new hotel. The five sculptures are from artist Adam Russell and are titled Watchover of the Navigator. The sculptures are cylindrical in footprint extending approximately 7 feet. The polychromatic sculptures will be handmade in five pieces made of fire stoneware tile clay and will be standing over coral limestone bases that fluctuate in heights. Each sculpture will have a sculpture of a pelican at the top. The plan also proposes as part of the installation that a garden wall that will serve as a backdrop to the sculptures be painted with different widths of gray stripes.

## CROSS SECTION OF THE SCULPTURE

EACH HIGH FIRE STONEWARE TILE CLAY SCULPTURE IS HANDMADE IN 5 PIECES THE WHEEL THROWN MAIN VERTICAL FORM CONTAINS AN INNER FLANGE BUILT INTO THE STRUCTURAL CLAY SHELL, THAT ALLOWS FOR EACH OF THE FIVE COMPONENTS TO BE INDIVIDUALLY SECURED TO THE CORE THREADED ROD WITH A 3/4 MARINE GRADE POLYETHYLENE DISK AND A 1/2 INCH NYLON LOCK NUT THE TOROUE APPLIED TO FACH SUCCESSIVE LOCK NUT SECURES THE 95 POUND SCULPTURE TO THE STONE PEDESTAL AND HARDSCAPE ANCHOR STRUCTURE. WITH THE AVERAGE WEIGHT OF ONE CUBIC FOOT OF LIMESTONE CALCULATED AT 163 POUNDS. A 24" X 24" X 18" LIMESTONE SLAB PEDESTAL ANCHORS THE PIECE WITH APPROXIMATELY 978 POUNDS, A NEARLY 10:1 RATIO.

## WATCHOVER OF THE NAVIGATOR

Rah