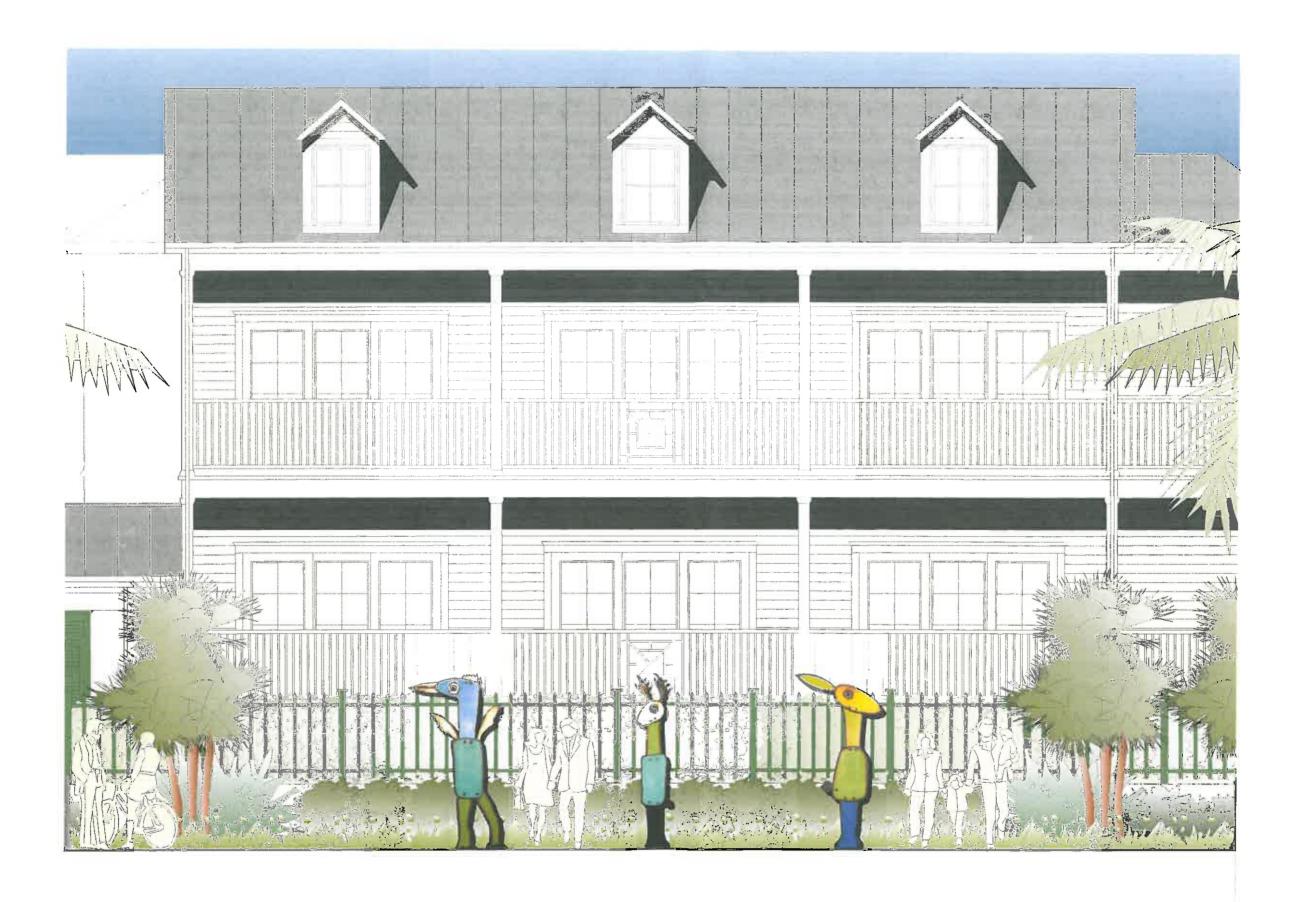

#### **Staff Analysis**

The Certificate of Appropriateness proposes the installation of sculptures made by two artists in two different areas on the site. The first group of sculptures to be reviewed are proposed to be located facing Margaret Street and as part of the main entrance to the new hotel. The five sculptures are from artist Adam Russell and are titled Watchover of the Navigator. The sculptures are cylindrical in footprint extending approximately 7 feet. The polychromatic sculptures will be handmade in five pieces made of fire stoneware tile clay and will be standing over coral limestone bases that fluctuate in heights. Each sculpture will have a sculpture of a pelican at the top. The plan also proposes as part of the installation that a garden wall that will serve as a backdrop to the sculptures be painted with different widths of gray stripes.

The second group of sculptures is from artist John Martini. The sculptures, The Marsh Rabbit, Bird and The Key Deer, represent three of the local inhabitants from the Florida Keys. The sculptures are made of steal and their height is approximately 7 feet. This group of sculptures will be located in the proposed sculpture park that will be facing Lazy Way.

All the installations will be illuminated with spotlights that will be installed flush in the floor with MR16 – 35 watts halogen lamps. The proposed sculptures received approval from Art and Public Places Board in June 2014.