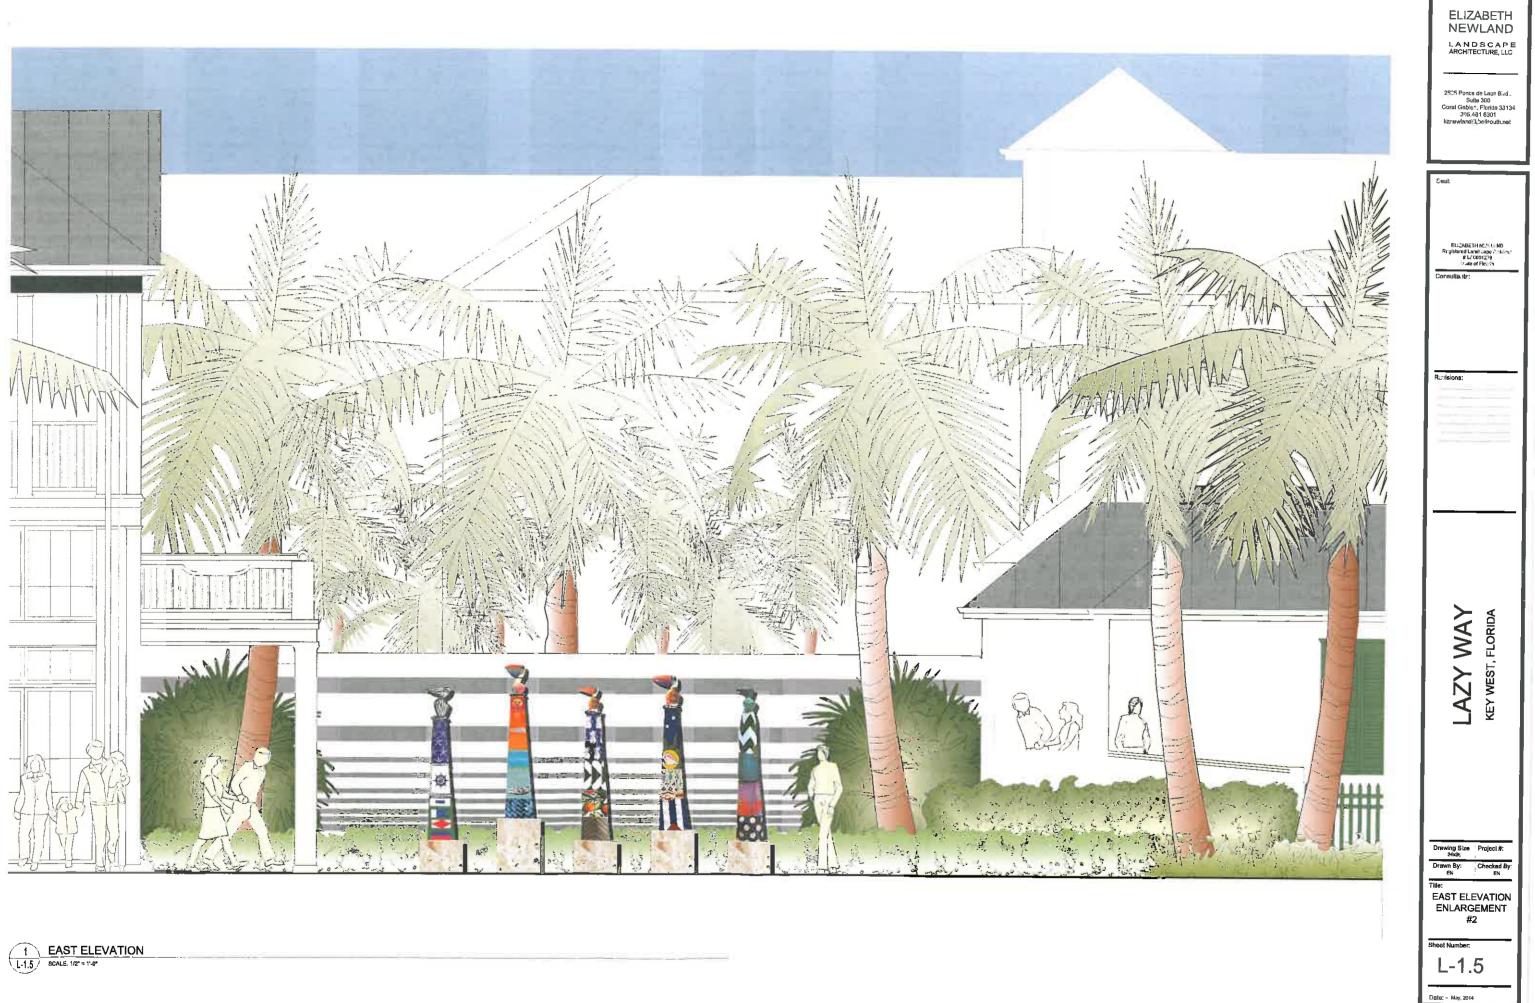

#### **Staff Analysis**

The Certificate of Appropriateness proposes the installation of sculptures made by two artists in two different areas on the site. The first group of sculptures to be reviewed are proposed to be located facing Margaret Street and as part of the main entrance to the new hotel. The five sculptures are from artist Adam Russell and are titled Watchover of the Navigator. The sculptures are cylindrical in footprint extending approximately 7 feet. The polychromatic sculptures will be handmade in five pieces made of fire stoneware tile clay and will be standing over coral limestone bases that fluctuate in heights. Each sculpture will have a sculpture of a pelican at the top. The plan also proposes as part of the installation that a garden wall that will serve as a backdrop to the sculptures be painted with different widths of gray stripes.

The second group of sculptures is from artist John Martini. The sculptures, The Marsh Rabbit, Bird and The Key Deer, represent three of the local inhabitants from the Florida Keys. The sculptures are made of steal and their height is approximately 7 feet. This group of sculptures will be located in the proposed sculpture park that will be facing Lazy Way.

All the installations will be illuminated with spotlights that will be installed flush in the floor with MR16 – 35 watts halogen lamps. The proposed sculptures received approval from Art and Public Places Board in June 2014.