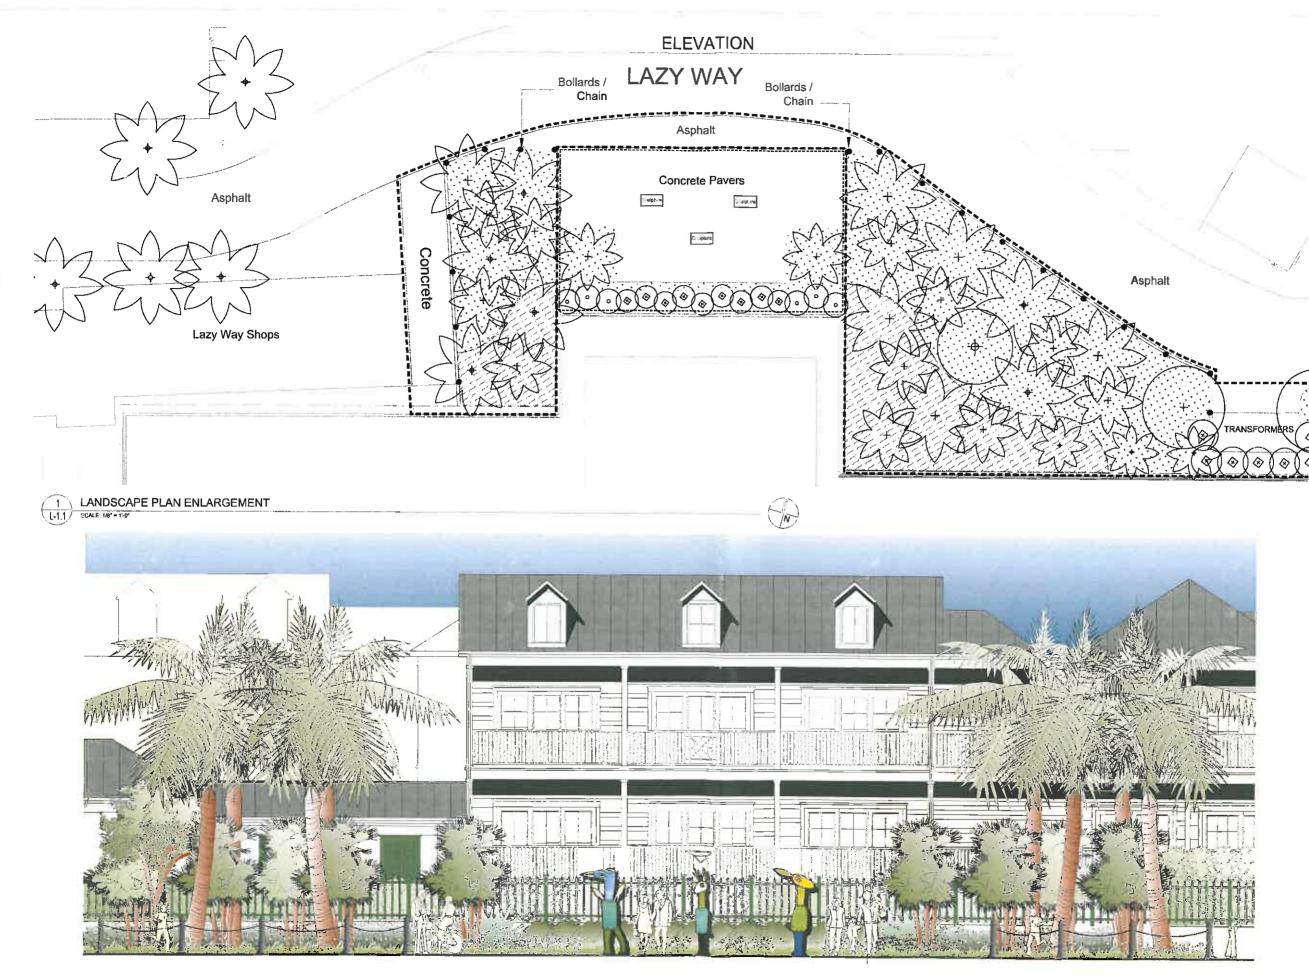

#### **Staff Analysis**

The Certificate of Appropriateness proposes the installation of sculptures made by two artists in two different areas on the site. The first group of sculptures to be reviewed are proposed to be located facing Margaret Street and as part of the main entrance to the new hotel. The five sculptures are from artist Adam Russell and are titled Watchover of the Navigator. The sculptures are cylindrical in footprint extending approximately 7 feet. The polychromatic sculptures will be handmade in five pieces made of fire stoneware tile clay and will be standing over coral limestone bases that fluctuate in heights. Each sculpture will have a sculpture of a pelican at the top. The plan also proposes as part of the installation that a garden wall that will serve as a backdrop to the sculptures be painted with different widths of gray stripes.

The second group of sculptures is from artist John Martini. The sculptures, The Marsh Rabbit, Bird and The Key Deer, represent three of the local inhabitants from the Florida Keys. The sculptures are made of steal and their height is approximately 7 feet. This group of sculptures will be located in the proposed sculpture park that will be facing Lazy Way.