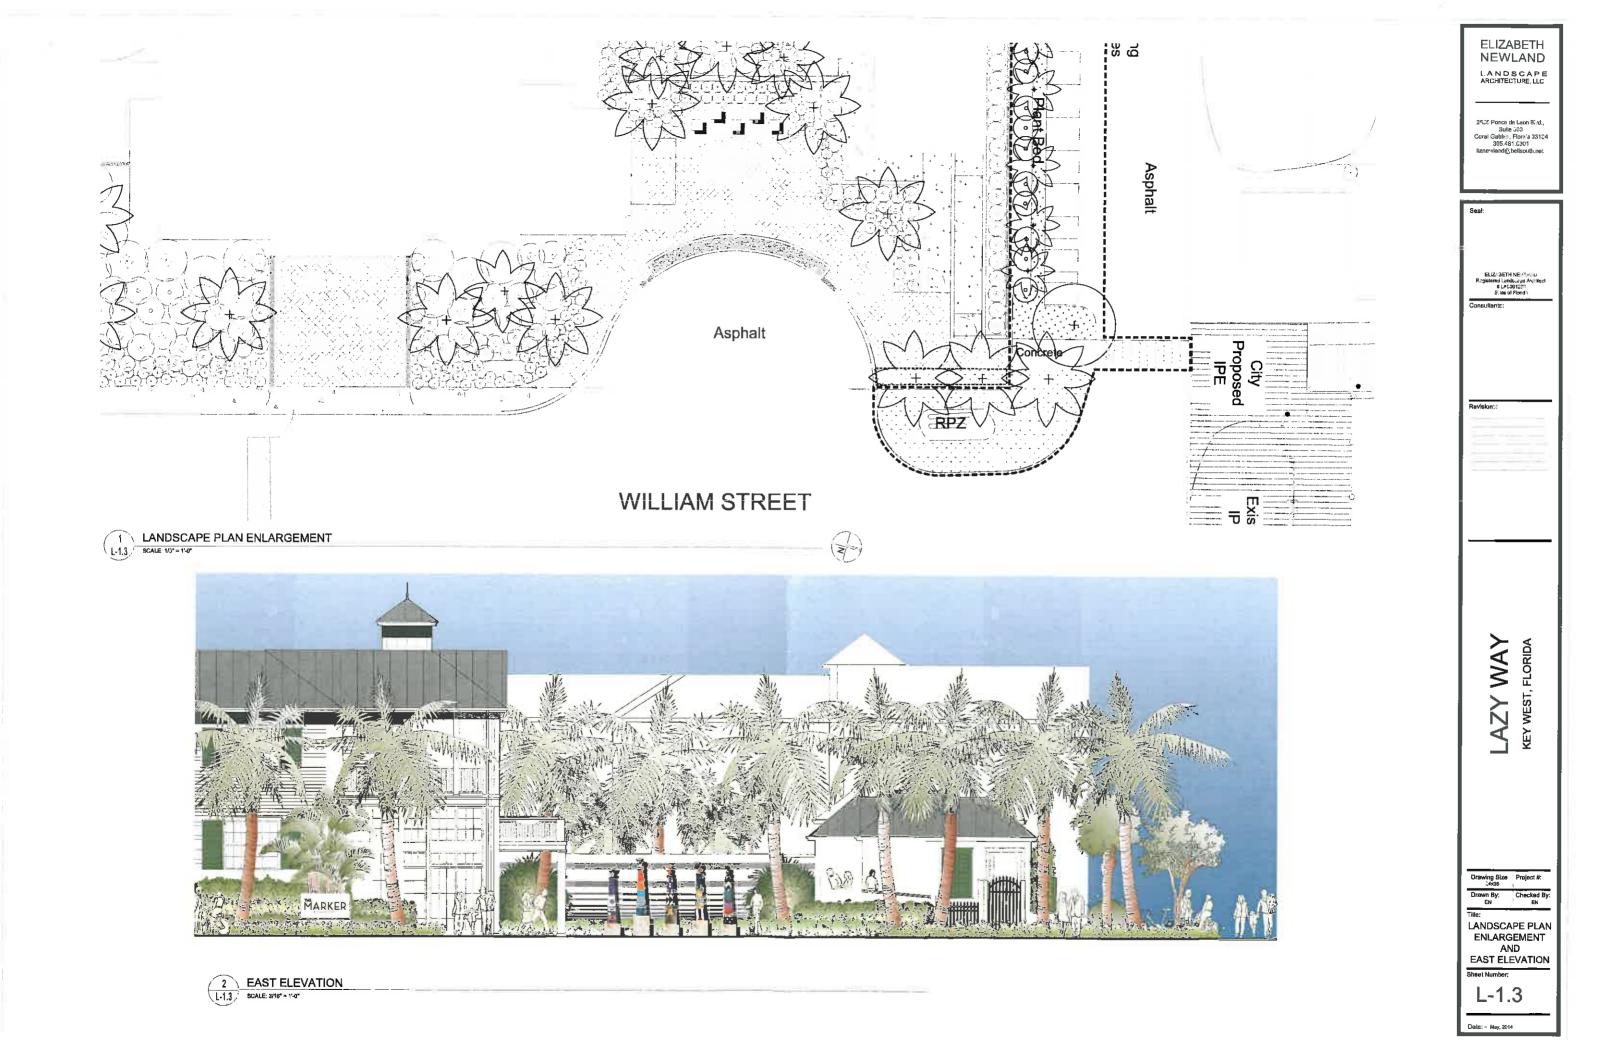

| ELIZABETH<br>NEWLAND                                                                   |
|----------------------------------------------------------------------------------------|
| LANDSCAPE<br>ARCHITECTURE, LLC                                                         |
| 1525 Ponce de Leon Bird.,<br>Suíre 300<br>Corél Gables, Fiorida 33134<br>305 481.6301  |
| fiznew.and@bellsouth.niit                                                              |
|                                                                                        |
| Seal:                                                                                  |
| ELIZABETH NENLSND<br>Registrina Landi, ape Al Nie st<br>6 4.0001 22<br>5-24 of Florida |
| Ce-sullants:                                                                           |
|                                                                                        |
| Revisions:                                                                             |
|                                                                                        |
|                                                                                        |
|                                                                                        |
|                                                                                        |
|                                                                                        |
| ≻₫                                                                                     |
|                                                                                        |
| ZY<br>West                                                                             |
| LA L                                                                                   |
|                                                                                        |
|                                                                                        |
| Drawing Size Project #:<br>2430                                                        |
| Drawn By: Chacked By:<br>EN EN<br>Title:<br>LANDSCAPE PLAN                             |
| ENLARGEMENT<br>AND<br>ELEVATION                                                        |
| Sheet Number:<br>L-1.1                                                                 |
| Data: - Mey, 2014                                                                      |

ELIZABETH NEWLAND LANDSCAPE ARCHITECTURE, LLC 2525 Fonra de Leon S. d., Esta 300 Coral Getiet, Flonda 3115-302 4116301 Iiznewia:d@bellsouth.nct Seal: ELIZ ABETH NO ACUMM Registrations Los Fragon acummet # LNA001286 State of Florida Consultants: Ratisions: LAZY WAY key west, florida Drawing Sie Project #: 24x36 Drawn By: Checked By: EN EN Title: ELEVATION ENLARGEMENT Sheet Number L-1.2 Date: - May, 2014