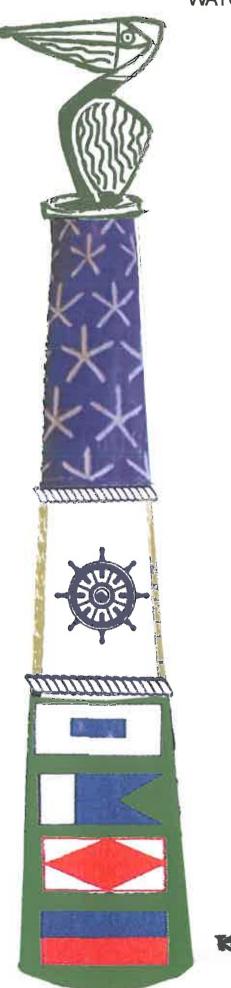

#### **Staff Analysis**

The Certificate of Appropriateness proposes the installation of sculptures made by two artists in two different areas on the site. The first group of sculptures to be reviewed are proposed to be located facing Margaret Street and as part of the main entrance to the new hotel. The five sculptures are from artist Adam Russell and are titled Watchover of the Navigator. The sculptures are cylindrical in footprint extending approximately 7 feet. The polychromatic sculptures will be handmade in five pieces made of fire stoneware tile clay and will be standing over coral limestone bases that fluctuate in heights. Each sculpture will have a sculpture of a pelican at the top. The plan also proposes as part of the installation that a garden wall that will serve as a backdrop to the sculptures be painted with different widths of gray stripes.

## WATCHOVER OF THE NAVIGATOR

Rah