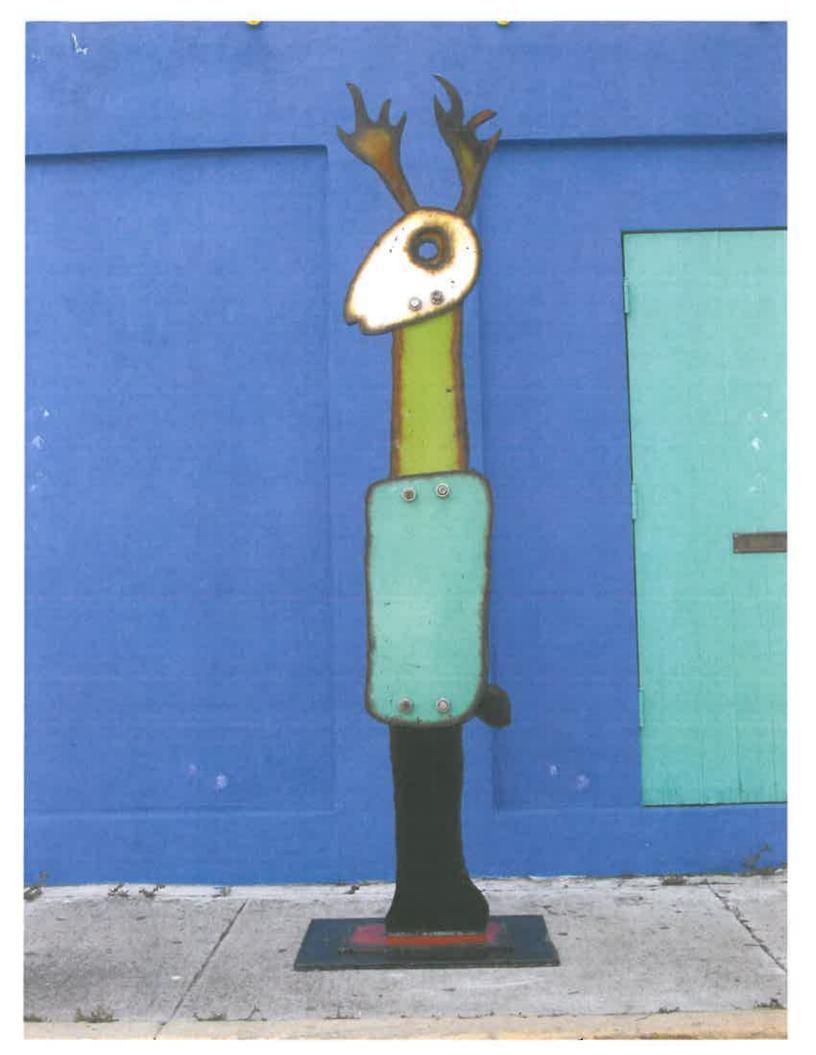

The second group of sculptures is from artist John Martini. The sculptures, The Marsh Rabbit, Bird and The Key Deer, represent three of the local inhabitants from the Florida Keys. The sculptures are made of steal and their height is approximately 7 feet. This group of sculptures will be located in the proposed sculpture park that will be facing Lazy Way.

#### Martini Pieces Statement

The Pieces represent three of the local inhabitants, The Marsh Rabbit, The Key Deer, and birds of all stripes, all of who live around the sugarloaf home of my partner Carol. Both the deer and the rabbit are threatened species. Many birds in the Florida Keys are also threatened or endangered. The pieces highlight the fragile ecosystem that we are all part of in the Florida Keys.

Deer

New piece will need to be fabricated, can be any dimensions desired.

Suggested dimensions

19.75"X29.5" Base

7' Tall

Maintained by oiling periodically, but the progressive rust around the edge of the piece is a part of its evolution. Rust will only go as far **as** the painted area, and creates a very nice border.