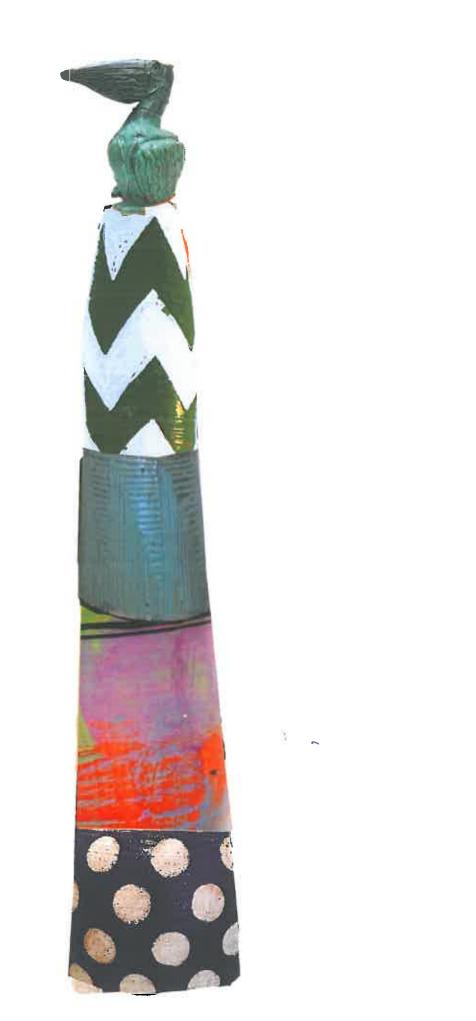

#### **Staff Analysis**

The Certificate of Appropriateness proposes the installation of sculptures made by two artists in two different areas on the site. The first group of sculptures to be reviewed are proposed to be located facing Margaret Street and as part of the main entrance to the new hotel. The five sculptures are from artist Adam Russell and are titled Watchover of the Navigator. The sculptures are cylindrical in footprint extending approximately 7 feet. The polychromatic sculptures will be handmade in five pieces made of fire stoneware tile clay and will be standing over coral limestone bases that fluctuate in heights. Each sculpture will have a sculpture of a pelican at the top. The plan also proposes as part of the installation that a garden wall that will serve as a backdrop to the sculptures be painted with different widths of gray stripes.

## CROSS SECTION OF THE SCULPTURE

EACH HIGH FIRE STONEWARE TILE CLAY SCULPTURE IS HANDMADE IN 5 PIECES THE WHEEL THROWN MAIN VERTICAL FORM CONTAINS AN INNER FLANGE BUILT INTO THE STRUCTURAL CLAY SHELL, THAT ALLOWS FOR EACH OF THE FIVE COMPONENTS TO BE INDIVIDUALLY SECURED TO THE CORE THREADED ROD WITH A 3/4 MARINE GRADE POLYETHYLENE DISK AND A 1/2 INCH NYLON LOCK NUT THE TOROUE APPLIED TO FACH SUCCESSIVE LOCK NUT SECURES THE 95 POUND SCULPTURE TO THE STONE PEDESTAL AND HARDSCAPE ANCHOR STRUCTURE. WITH THE AVERAGE WEIGHT OF ONE CUBIC FOOT OF LIMESTONE CALCULATED AT 163 POUNDS. A 24" X 24" X 18" LIMESTONE SLAB PEDESTAL ANCHORS THE PIECE WITH APPROXIMATELY 978 POUNDS, A NEARLY 10:1 RATIO.

## WATCHOVER OF THE NAVIGATOR

Rah