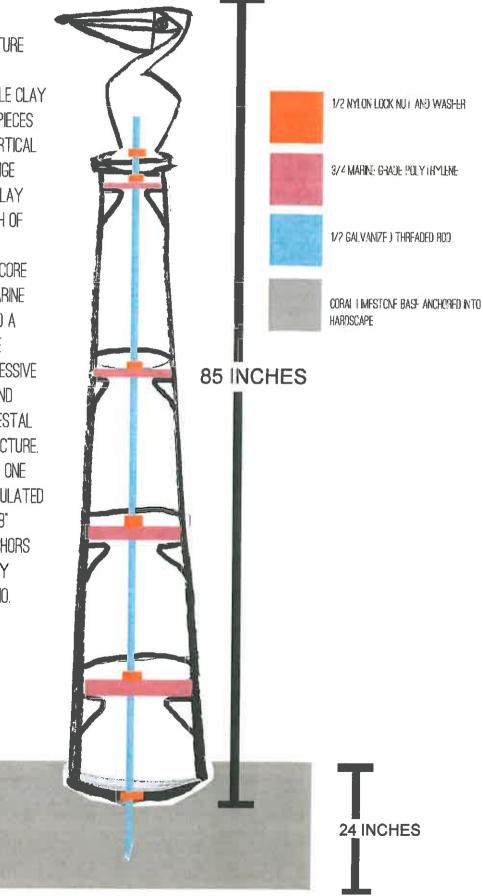

## CROSS SECTION OF THE SCULPTURE

EACH HIGH FIRE STONEWARE TILE CLAY SCULPTURE IS HANDMADE IN 5 PIECES THE WHEEL THROWN MAIN VERTICAL FORM CONTAINS AN INNER FLANGE BUILT INTO THE STRUCTURAL CLAY SHELL, THAT ALLOWS FOR EACH OF THE FIVE COMPONENTS TO BE INDIVIDUALLY SECURED TO THE CORE THREADED ROD WITH A 3/4 MARINE GRADE POLYETHYLENE DISK AND A 1/2 INCH NYLON LOCK NUT THE TOROUE APPLIED TO FACH SUCCESSIVE LOCK NUT SECURES THE 95 POUND SCULPTURE TO THE STONE PEDESTAL AND HARDSCAPE ANCHOR STRUCTURE. WITH THE AVERAGE WEIGHT OF ONE CUBIC FOOT OF LIMESTONE CALCULATED AT 163 POUNDS. A 24" X 24" X 18" LIMESTONE SLAB PEDESTAL ANCHORS THE PIECE WITH APPROXIMATELY 978 POUNDS, A NEARLY 10:1 RATIO.