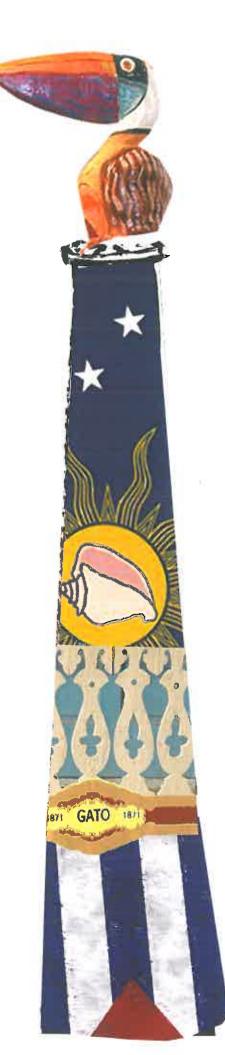

#### **Staff Analysis**

The Certificate of Appropriateness proposes the installation of sculptures made by two artists in two different areas on the site. The first group of sculptures to be reviewed are proposed to be located facing Margaret Street and as part of the main entrance to the new hotel. The five sculptures are from artist Adam Russell and are titled Watchover of the Navigator. The sculptures are cylindrical in footprint extending approximately 7 feet. The polychromatic sculptures will be handmade in five pieces made of fire stoneware tile clay and will be standing over coral limestone bases that fluctuate in heights. Each sculpture will have a sculpture of a pelican at the top. The plan also proposes as part of the installation that a garden wall that will serve as a backdrop to the sculptures be painted with different widths of gray stripes.

## CROSS SECTION OF THE SCULPTURE

EACH HIGH FIRE STONEWARE TILE CLAY SCULPTURE IS HANDMADE IN 5 PIECES THE WHEEL THROWN MAIN VERTICAL FORM CONTAINS AN INNER FLANGE BUILT INTO THE STRUCTURAL CLAY SHELL, THAT ALLOWS FOR EACH OF THE FIVE COMPONENTS TO BE INDIVIDUALLY SECURED TO THE CORE THREADED ROD WITH A 3/4 MARINE GRADE POLYETHYLENE DISK AND A 1/2 INCH NYLON LOCK NUT THE TOROUE APPLIED TO FACH SUCCESSIVE LOCK NUT SECURES THE 95 POUND SCULPTURE TO THE STONE PEDESTAL AND HARDSCAPE ANCHOR STRUCTURE. WITH THE AVERAGE WEIGHT OF ONE CUBIC FOOT OF LIMESTONE CALCULATED AT 163 POUNDS. A 24" X 24" X 18" LIMESTONE SLAB PEDESTAL ANCHORS THE PIECE WITH APPROXIMATELY 978 POUNDS, A NEARLY 10:1 RATIO.

## WATCHOVER OF THE NAVIGATOR

Rah