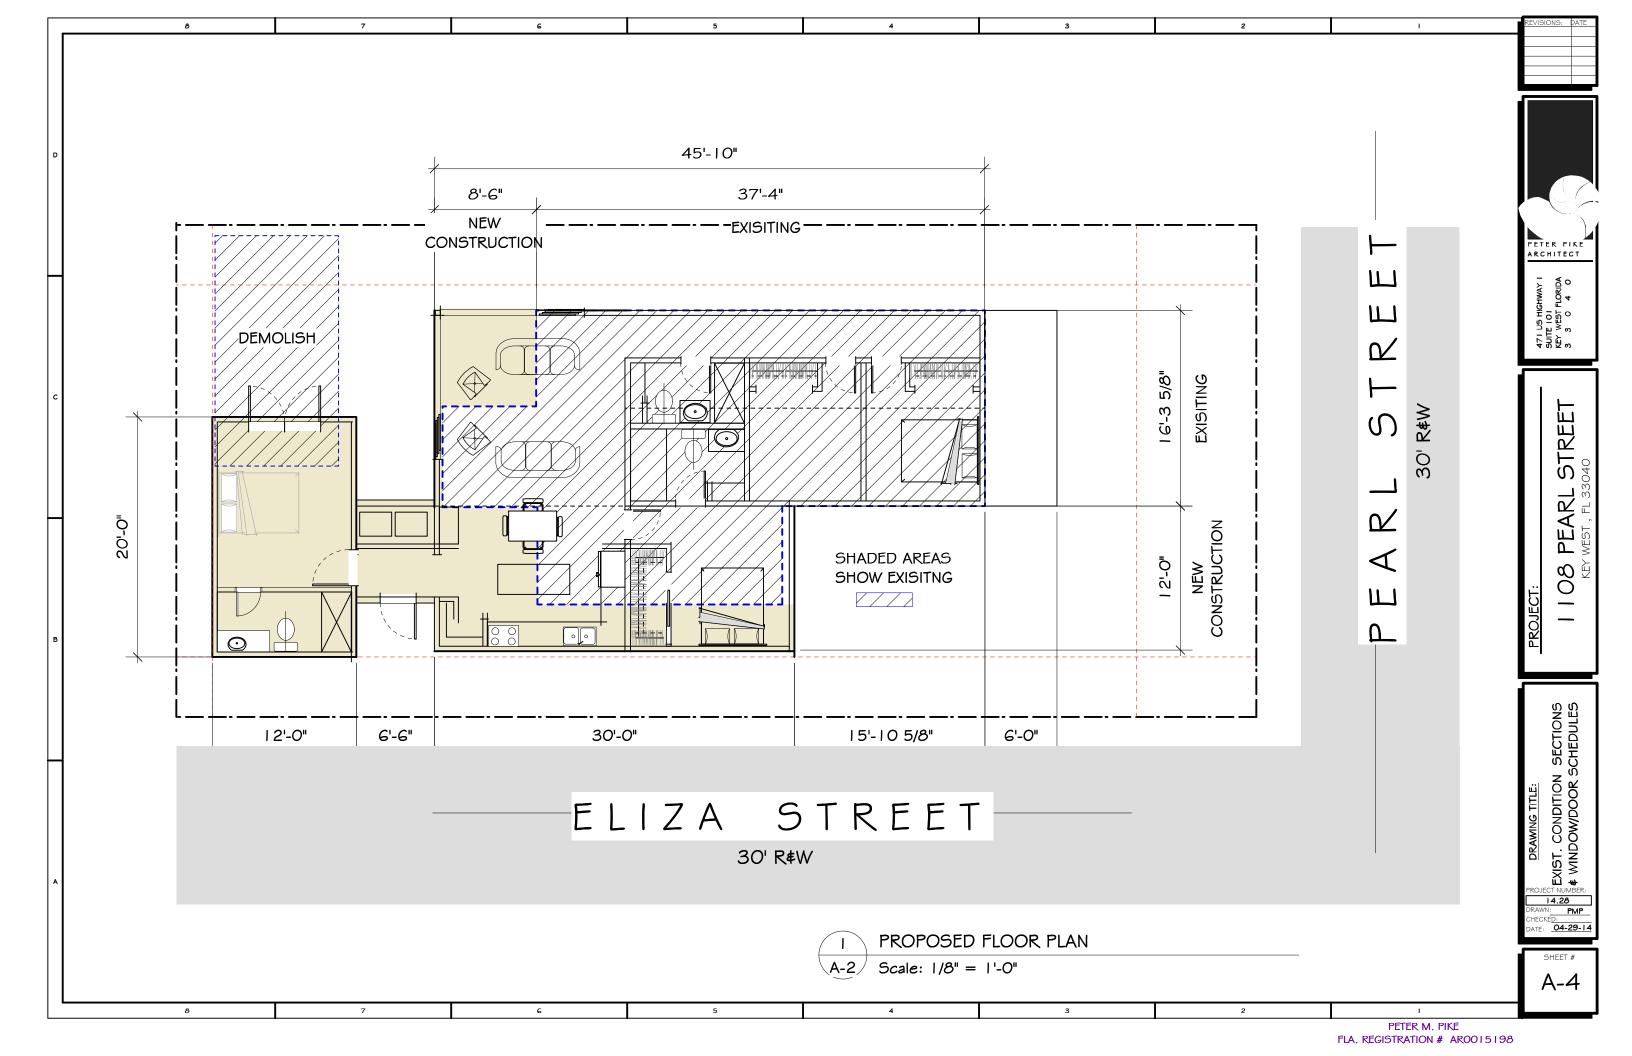

#### **Background:**

The existing single-family residence is a contributing structure. The main structure is conforming to front, side, and rear yard setbacks, and to building coverage and impervious surface requirements as permitted in the HMDR zoning district. The rear structure is located within the rear and side yard setbacks. The applicant proposes to demolish the rear structure and construct a room addition maintaining the non-conforming rear setback and requesting a street-side yard setback variance. The room addition would then be connected to the main structure through a new utility room.

**WHEREAS,** the applicant proposes to demolish the rear structure and construct a room addition maintaining the non-conforming rear setback and requesting a street-side yard setback variance on property located at 1108 Pearl Street (RE # 00034380-000000; AK # 1035301); and