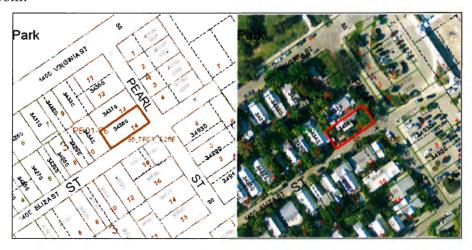

Meeting Date: July 24, 2014

Agenda Item: Variance – 1108 Pearl Street (RE # 00034380-000000; AK # 1035301)

- A request for variances to rear-yard and street side-yard setback requirements in order to renovate an existing residence and construct a room addition on property located within the Historic Medium Density Residential (HMDR) zoning district pursuant to Sections 90-395, and 122-600(6)c. & d. of the Land Development Regulations of the Code of

Ordinances of the City of Key West, Florida.

**Request:** The applicant is doing an interior renovation to an existing structure and

constructing a room addition.

Applicant/Owner: Peter Pike

**Location:** 1108 Pearl Street (RE # 00034380-000000; AK # 1035301)

**Zoning:** Historic Medium Density Residential (HMDR) Zoning District

#### **Background:**

The existing single-family residence is a contributing structure. The main structure is conforming to front, side, and rear yard setbacks, and to building coverage and impervious surface requirements as permitted in the HMDR zoning district. The rear structure is located within the rear and side yard setbacks. The applicant proposes to demolish the rear structure and construct a room addition maintaining the non-conforming rear setback and requesting a street-side yard setback variance. The room addition would then be connected to the main structure through a new utility room.