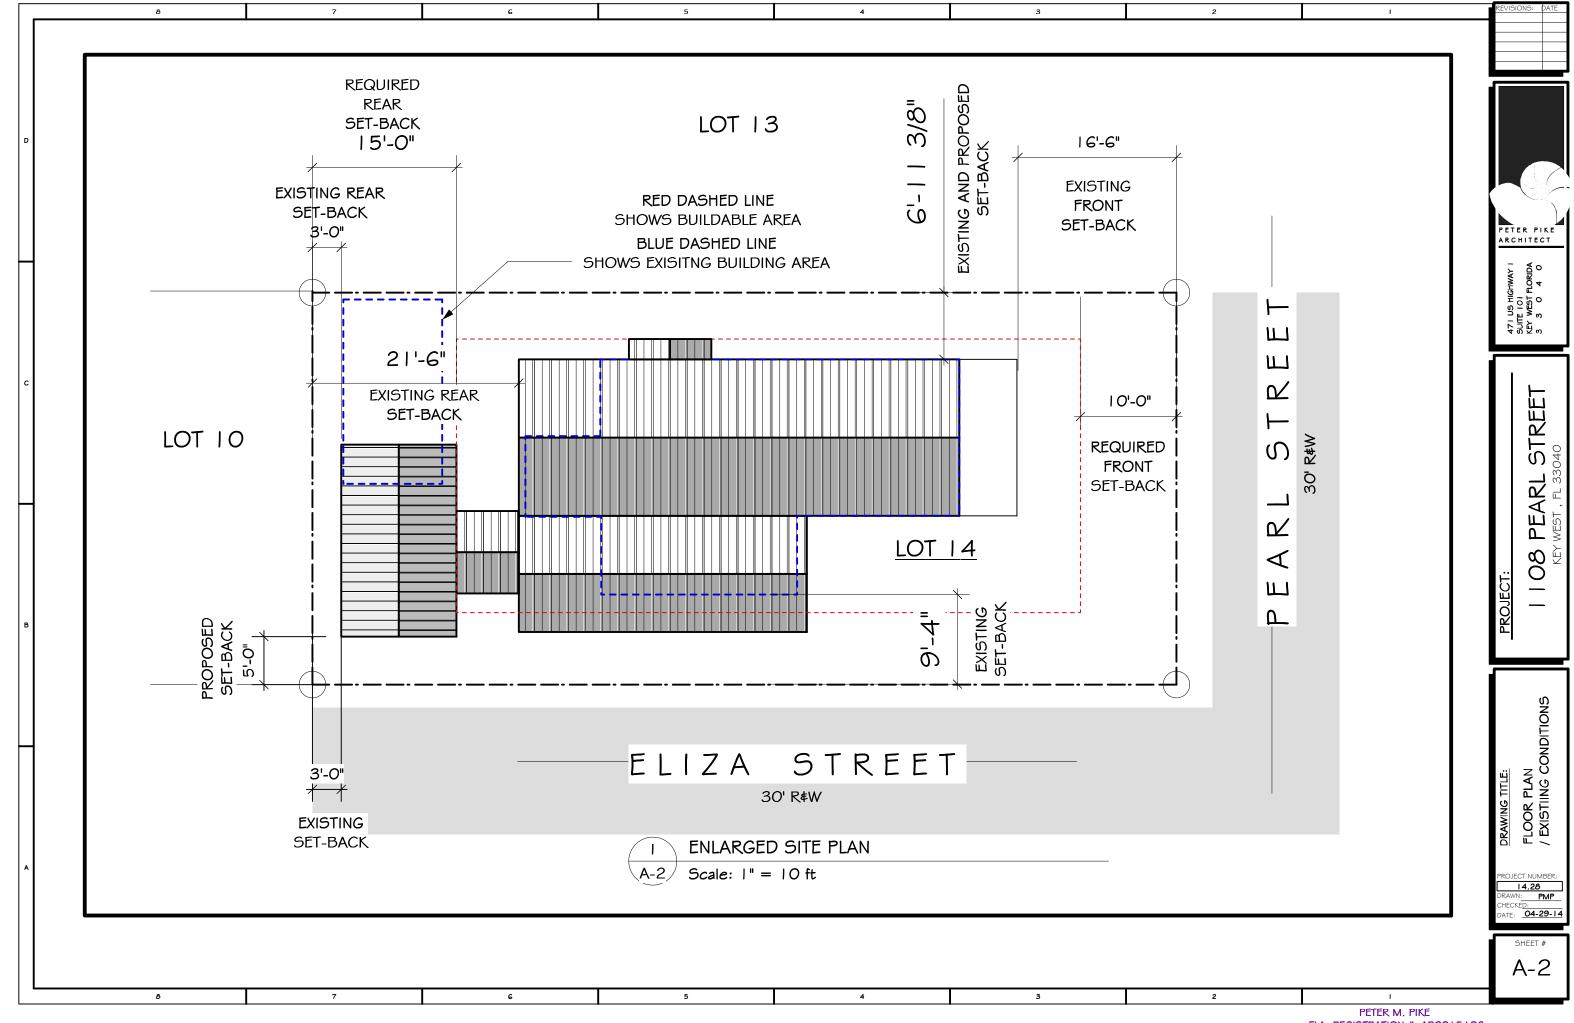

#### **Background:**

The existing single-family residence is a contributing structure. The main structure is conforming to front, side, and rear yard setbacks, and to building coverage and impervious surface requirements as permitted in the HMDR zoning district. The rear structure is located within the rear and side yard setbacks. The applicant proposes to demolish the rear structure and construct a room addition maintaining the non-conforming rear setback and requesting a street-side yard setback variance. The room addition would then be connected to the main structure through a new utility room.

| Relevant HMDR Zoning District Dimensional Requirements: Code Section 122-600 |                            |            |            |                                |
|------------------------------------------------------------------------------|----------------------------|------------|------------|--------------------------------|
| Dimensional<br>Requirement                                                   | Required/<br>Allowed       | Existing   | Proposed   | Change / Variance<br>Required? |
| Maximum density                                                              | 16 dwelling units per acre | 1 unit     | 1 unit     | No change                      |
| Maximum floor area ratio                                                     | 1.00                       | .28        | .38        | No Variance<br>Required        |
| Maximum height                                                               | 30 feet                    | 20'3" feet | 20'3" feet | No change                      |
| Maximum building coverage                                                    | 40%                        | 28.1%      | 37.8%      | No Variance<br>Required        |
| Maximum impervious surface                                                   | 60%                        | 30.4%      | 40.3%      | No Variance<br>Required        |
| Minimum lot size                                                             | 4,000 SF                   | 3,690 SF   | 3,690 SF   | No change                      |
| Main Structure                                                               |                            | I          | l          | 1                              |
| Minimum front setback                                                        | 10 feet                    | 16.5 feet  | 16.5 feet  | No change                      |
| Minimum side setback                                                         | 5 feet                     | 6.95 feet  | 6.95 feet  | No Variance<br>Required        |
| Minimum street side setback                                                  | 7.5 feet                   | 9.4 feet   | 5 feet     | Variance Required              |
| Minimum rear setback                                                         | 15 feet                    | 21.5 feet  | 3 feet     | Variance Required              |
| Rear Structure                                                               |                            |            |            |                                |
| Minimum side setback                                                         | 5 feet                     | 0.78 feet  | n/a        | No Variance<br>Required        |
| Minimum street side setback                                                  | 7.5 feet                   | 9.4 feet   | 5 feet     | Variance Required              |
| Minimum rear setback                                                         | 15 feet                    | 3 feet     | 3 feet     | Variance Required              |

The existing rear structure is legally nonconforming to rear yard setback requirements. However, legally nonconforming site characteristics are not uncommon in the City, and therefore do not generate the existence of special conditions or circumstances.

2. Conditions not created by applicant. That the special conditions and circumstances do not result from the action or negligence of the applicant.

The nonconforming rear yard setback is not a condition created by the applicant, nor does it result from the action or negligence of the applicant. However, the request for the variances is generated from specific actions initiated by the applicant since the applicant is proposing demolishing the rear structure and constructing a room addition while maintaining the non-conforming rear yard setback and creating the need for a street-side yard setback variance.

Section 122-27 of the Land Development Regulations discourages the expansion of site nonconformities. Therefore, expanding into the street-side yard setback would confer special privileges upon the applicant.

WHEREAS, the rear structure is located within the rear and side yard setbacks; and

**WHEREAS**, Section 122-600 of the Land Development Regulations (the "LDRs") of the Code of Ordinances (the "Code") of the City of Key West, Florida (the "City") provides that the minimum rear yard setback is 15 feet and minimum street side yard setback is 7.5 feet; and

**WHEREAS**, the proposed rear yard setback is 3 feet and proposed street side yard setback is 5 feet; and

WHEREAS, the applicant requests variances to the minimum rear and street side setbacks;

Page 1 of 5 Resolution No. 2014-