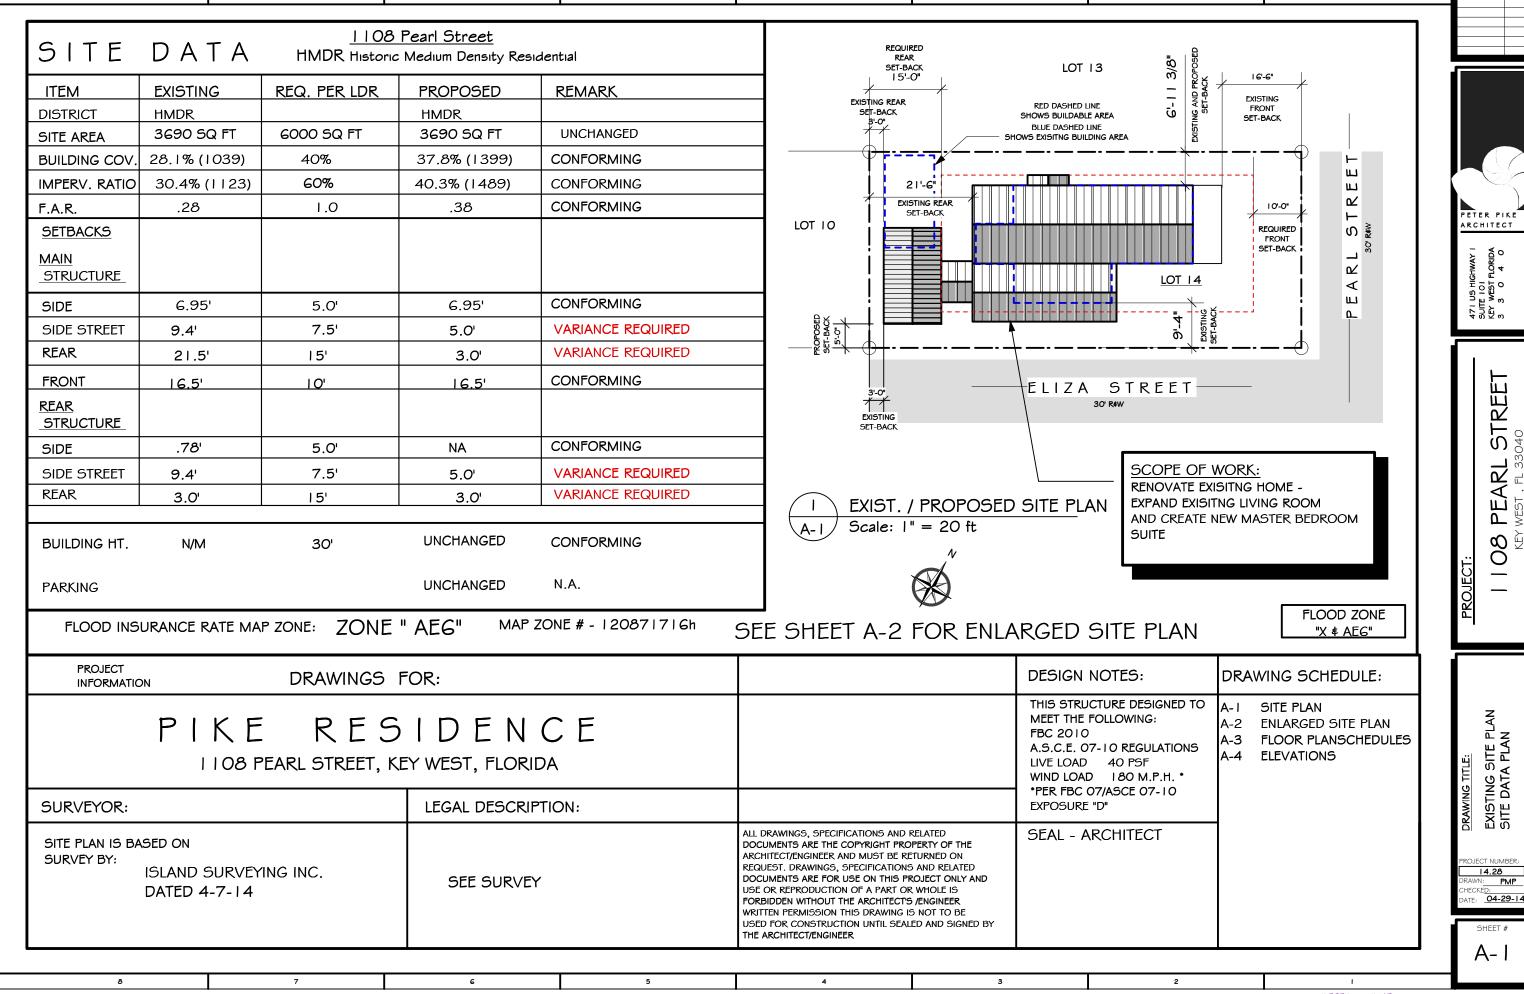

| Relevant HMDR Zoning District Dimensional Requirements: Code Section 122-600 |                            |            |            |                                |
|------------------------------------------------------------------------------|----------------------------|------------|------------|--------------------------------|
| Dimensional<br>Requirement                                                   | Required/<br>Allowed       | Existing   | Proposed   | Change / Variance<br>Required? |
| Maximum density                                                              | 16 dwelling units per acre | 1 unit     | 1 unit     | No change                      |
| Maximum floor area ratio                                                     | 1.00                       | .28        | .38        | No Variance<br>Required        |
| Maximum height                                                               | 30 feet                    | 20'3" feet | 20'3" feet | No change                      |
| Maximum building coverage                                                    | 40%                        | 28.1%      | 37.8%      | No Variance<br>Required        |
| Maximum impervious surface                                                   | 60%                        | 30.4%      | 40.3%      | No Variance<br>Required        |
| Minimum lot size                                                             | 4,000 SF                   | 3,690 SF   | 3,690 SF   | No change                      |
| Main Structure                                                               |                            | I          | l          | 1                              |
| Minimum front setback                                                        | 10 feet                    | 16.5 feet  | 16.5 feet  | No change                      |
| Minimum side setback                                                         | 5 feet                     | 6.95 feet  | 6.95 feet  | No Variance<br>Required        |
| Minimum street side setback                                                  | 7.5 feet                   | 9.4 feet   | 5 feet     | Variance Required              |
| Minimum rear setback                                                         | 15 feet                    | 21.5 feet  | 3 feet     | Variance Required              |
| Rear Structure                                                               |                            |            |            |                                |
| Minimum side setback                                                         | 5 feet                     | 0.78 feet  | n/a        | No Variance<br>Required        |
| Minimum street side setback                                                  | 7.5 feet                   | 9.4 feet   | 5 feet     | Variance Required              |
| Minimum rear setback                                                         | 15 feet                    | 3 feet     | 3 feet     | Variance Required              |

Please fill out the relevant Site Data in the table below. For Building Coverage, Impervious Surface, Open Space and F.A.R. provide square footages and percentages.

| SITE                                                              | DATA              |              | Pearl Street<br>Medium Density Resider | ntial             |
|-------------------------------------------------------------------|-------------------|--------------|----------------------------------------|-------------------|
| ITEM                                                              | EXISTING          | REQ. PER LDR | PROPOSED                               | REMARK            |
| DISTRICT                                                          | HMDR              |              | HMDR                                   |                   |
| SITE AREA                                                         | 3690 <b>5Q</b> FT | 6000 5Q FT   | 3690 SQ FT                             | UNCHANGED         |
| BUILDING COV.                                                     | 28.1% (1039)      | 40%          | 37.8% (1399)                           | CONFORMING        |
| IMPERV. RATIO                                                     | 30.4% (1123)      | 60%          | 40.3% (1489)                           | CONFORMING        |
| F.A.R.                                                            | N.A.              | N.A.         | N,A.                                   | N.A.              |
| <u>SETBACKS</u>                                                   | HOME              |              | HOME & ADDITION                        |                   |
| FRONT                                                             | 22.9'             | 10'          | 22.9'                                  | UNCHANGED         |
| REAR                                                              | 6.5'              | 7.5'         | 6.5'                                   | VARIANCE REQUIRED |
| SIDE PL                                                           | 6.95'             | 5.0¹         | 6.95'                                  | CONFORMING        |
| SIDE PR                                                           | 5.0'              | 5.0'         | 5.0 <sup>l</sup>                       | CONFORMING        |
| BUILDING HT.                                                      | N/M               | 30'          | UNCHANGED                              | CONFORMING        |
| PARKING                                                           |                   |              | UNCHANGED                              | N.A.              |
|                                                                   |                   |              |                                        |                   |
|                                                                   |                   |              |                                        |                   |
|                                                                   |                   |              |                                        |                   |
|                                                                   |                   |              |                                        |                   |
| FLOOD INSURANCE RATE MAP ZONE: ZONE "AEG" MAP ZONE # - 120871716h |                   |              |                                        |                   |