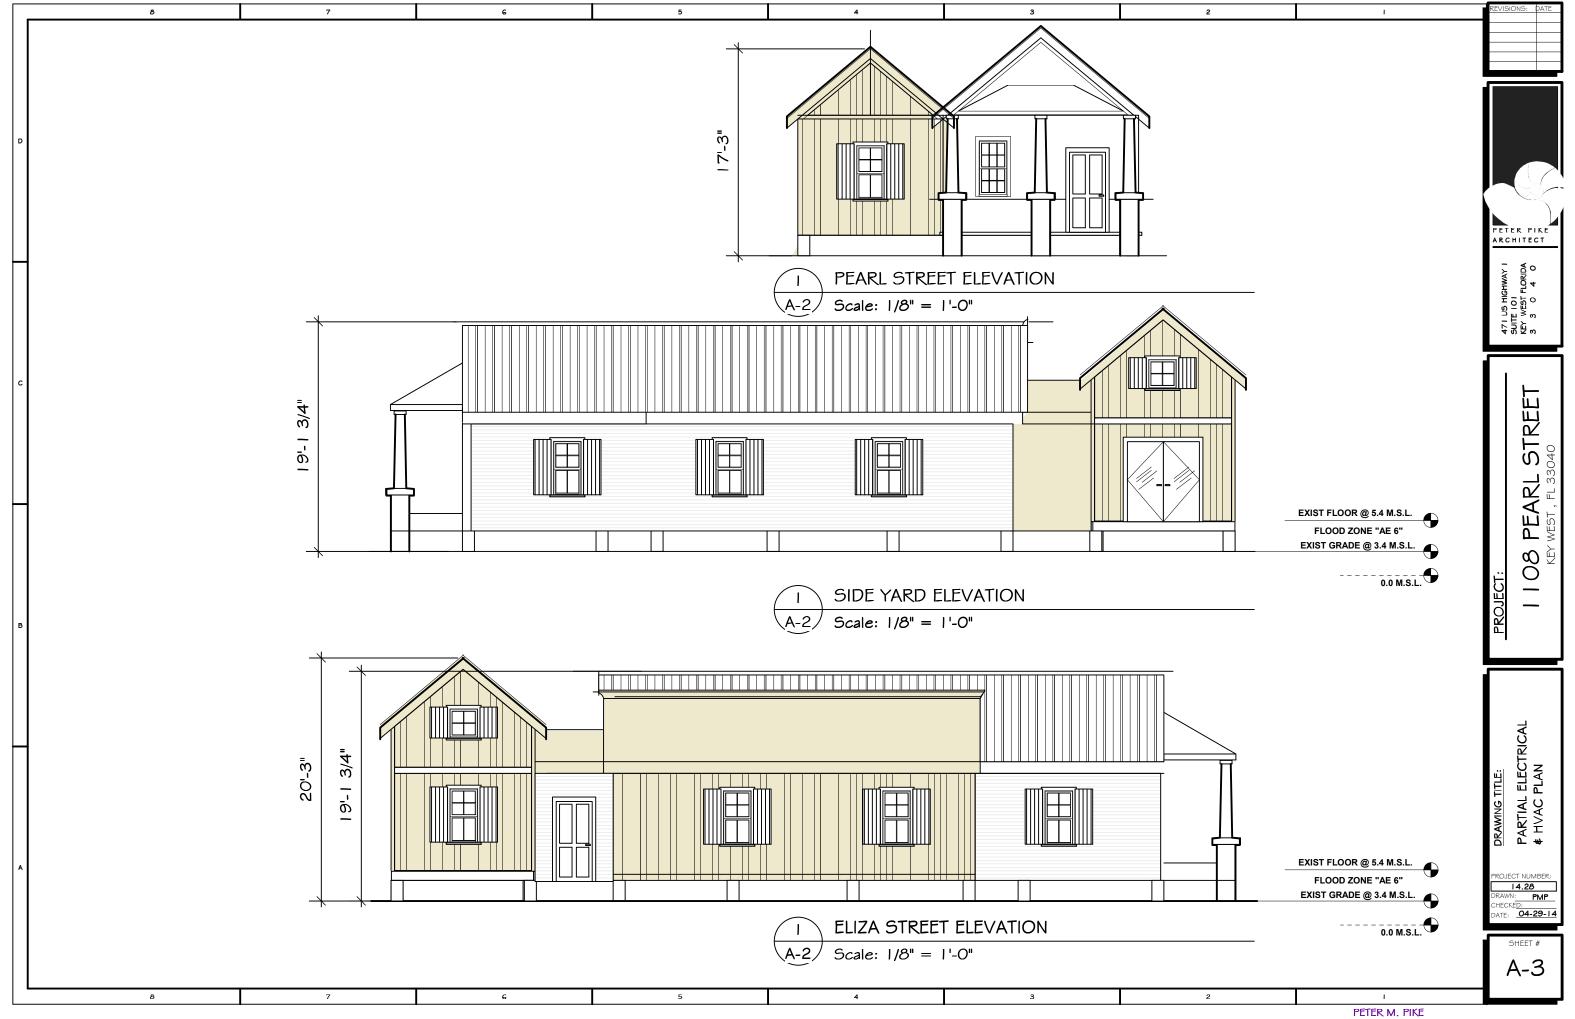

| Relevant HMDR Zoning District Dimensional Requirements: Code Section 122-600 |                            |            |            |                                |
|------------------------------------------------------------------------------|----------------------------|------------|------------|--------------------------------|
| Dimensional<br>Requirement                                                   | Required/<br>Allowed       | Existing   | Proposed   | Change / Variance<br>Required? |
| Maximum density                                                              | 16 dwelling units per acre | 1 unit     | 1 unit     | No change                      |
| Maximum floor area ratio                                                     | 1.00                       | .28        | .38        | No Variance<br>Required        |
| Maximum height                                                               | 30 feet                    | 20'3" feet | 20'3" feet | No change                      |
| Maximum building coverage                                                    | 40%                        | 28.1%      | 37.8%      | No Variance<br>Required        |
| Maximum impervious surface                                                   | 60%                        | 30.4%      | 40.3%      | No Variance<br>Required        |
| Minimum lot size                                                             | 4,000 SF                   | 3,690 SF   | 3,690 SF   | No change                      |
| Main Structure                                                               |                            | I          | l          | 1                              |
| Minimum front setback                                                        | 10 feet                    | 16.5 feet  | 16.5 feet  | No change                      |
| Minimum side setback                                                         | 5 feet                     | 6.95 feet  | 6.95 feet  | No Variance<br>Required        |
| Minimum street side setback                                                  | 7.5 feet                   | 9.4 feet   | 5 feet     | Variance Required              |
| Minimum rear setback                                                         | 15 feet                    | 21.5 feet  | 3 feet     | Variance Required              |
| Rear Structure                                                               |                            |            |            |                                |
| Minimum side setback                                                         | 5 feet                     | 0.78 feet  | n/a        | No Variance<br>Required        |
| Minimum street side setback                                                  | 7.5 feet                   | 9.4 feet   | 5 feet     | Variance Required              |
| Minimum rear setback                                                         | 15 feet                    | 3 feet     | 3 feet     | Variance Required              |

Please fill out the relevant Site Data in the table below. For Building Coverage, Impervious Surface, Open Space and F.A.R. provide square footages and percentages.

| SITE                                                              | DATA              |              | Pearl Street<br>Medium Density Resider | ntial             |
|-------------------------------------------------------------------|-------------------|--------------|----------------------------------------|-------------------|
| ITEM                                                              | EXISTING          | REQ. PER LDR | PROPOSED                               | REMARK            |
| DISTRICT                                                          | HMDR              |              | HMDR                                   |                   |
| SITE AREA                                                         | 3690 <b>5Q</b> FT | 6000 5Q FT   | 3690 SQ FT                             | UNCHANGED         |
| BUILDING COV.                                                     | 28.1% (1039)      | 40%          | 37.8% (1399)                           | CONFORMING        |
| IMPERV. RATIO                                                     | 30.4% (1123)      | 60%          | 40.3% (1489)                           | CONFORMING        |
| F.A.R.                                                            | N.A.              | N.A.         | N,A.                                   | N.A.              |
| <u>SETBACKS</u>                                                   | HOME              |              | HOME & ADDITION                        |                   |
| FRONT                                                             | 22.9'             | 10'          | 22.9'                                  | UNCHANGED         |
| REAR                                                              | 6.5'              | 7.5'         | 6.5'                                   | VARIANCE REQUIRED |
| SIDE PL                                                           | 6.95'             | 5.0¹         | 6.95'                                  | CONFORMING        |
| SIDE PR                                                           | 5.0'              | 5.0'         | 5.0 <sup>l</sup>                       | CONFORMING        |
| BUILDING HT.                                                      | N/M               | 30'          | UNCHANGED                              | CONFORMING        |
| PARKING                                                           |                   |              | UNCHANGED                              | N.A.              |
|                                                                   |                   |              |                                        |                   |
|                                                                   |                   |              |                                        |                   |
|                                                                   |                   |              |                                        |                   |
|                                                                   |                   |              |                                        |                   |
| FLOOD INSURANCE RATE MAP ZONE: ZONE "AEG" MAP ZONE # - 120871716h |                   |              |                                        |                   |