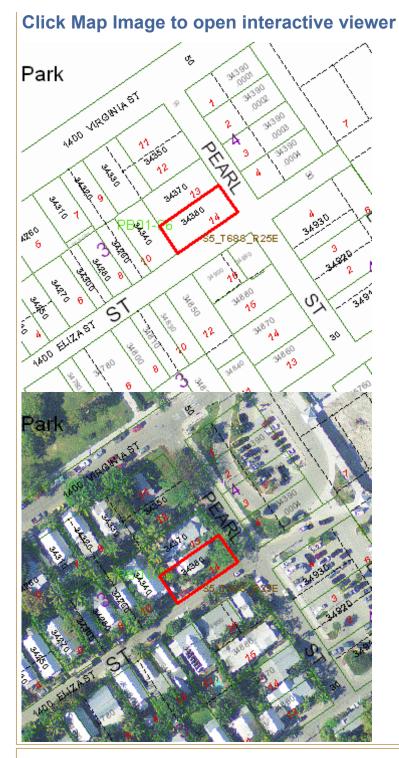

Meeting Date: July 24, 2014

Agenda Item: Variance – 1108 Pearl Street (RE # 00034380-000000; AK # 1035301)

- A request for variances to rear-yard and street side-yard setback requirements in order to renovate an existing residence and construct a room addition on property located within the Historic Medium Density Residential (HMDR) zoning district pursuant to Sections 90-395, and 122-600(6)c. & d. of the Land Development Regulations of the Code of

Ordinances of the City of Key West, Florida.

**Request:** The applicant is doing an interior renovation to an existing structure and

constructing a room addition.

Applicant/Owner: Peter Pike

**Location:** 1108 Pearl Street (RE # 00034380-000000; AK # 1035301)

**Zoning:** Historic Medium Density Residential (HMDR) Zoning District