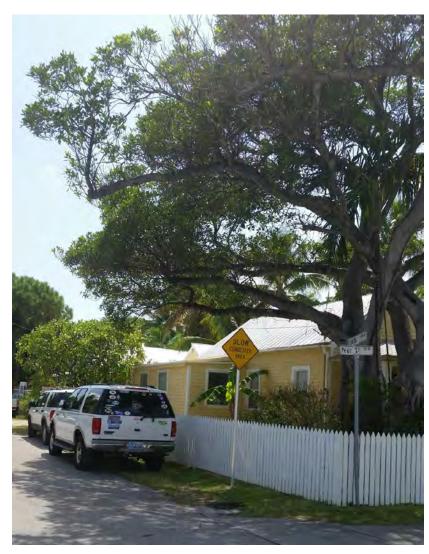

#### **Background:**

The existing single-family residence is a contributing structure. The main structure is conforming to front, side, and rear yard setbacks, and to building coverage and impervious surface requirements as permitted in the HMDR zoning district. The rear structure is located within the rear and side yard setbacks. The applicant proposes to demolish the rear structure and construct a room addition maintaining the non-conforming rear setback and requesting a street-side yard setback variance. The room addition would then be connected to the main structure through a new utility room.

The existing rear structure is legally nonconforming to rear yard setback requirements. However, legally nonconforming site characteristics are not uncommon in the City, and therefore do not generate the existence of special conditions or circumstances.