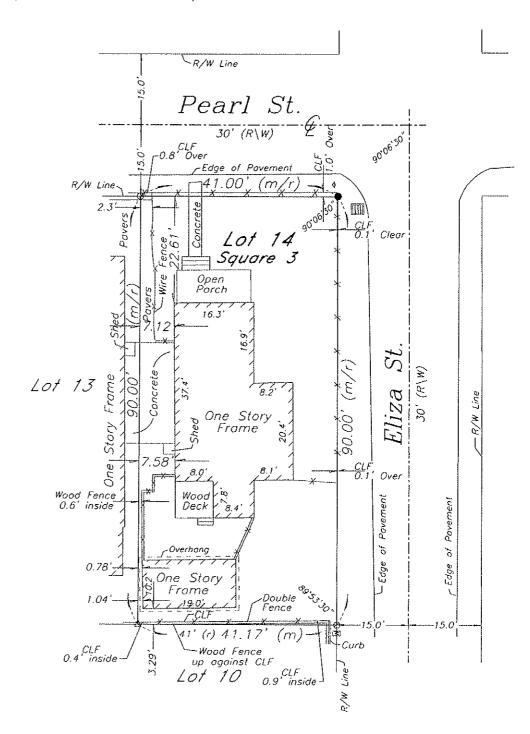

#### **Background:**

The existing single-family residence is a contributing structure. The main structure is conforming to front, side, and rear yard setbacks, and to building coverage and impervious surface requirements as permitted in the HMDR zoning district. The rear structure is located within the rear and side yard setbacks. The applicant proposes to demolish the rear structure and construct a room addition maintaining the non-conforming rear setback and requesting a street-side yard setback variance. The room addition would then be connected to the main structure through a new utility room.

| Relevant HMDR Zoning District Dimensional Requirements: Code Section 122-600 |                            |            |            |                                |
|------------------------------------------------------------------------------|----------------------------|------------|------------|--------------------------------|
| Dimensional<br>Requirement                                                   | Required/<br>Allowed       | Existing   | Proposed   | Change / Variance<br>Required? |
| Maximum density                                                              | 16 dwelling units per acre | 1 unit     | 1 unit     | No change                      |
| Maximum floor area ratio                                                     | 1.00                       | .28        | .38        | No Variance<br>Required        |
| Maximum height                                                               | 30 feet                    | 20'3" feet | 20'3" feet | No change                      |
| Maximum building coverage                                                    | 40%                        | 28.1%      | 37.8%      | No Variance<br>Required        |
| Maximum impervious surface                                                   | 60%                        | 30.4%      | 40.3%      | No Variance<br>Required        |
| Minimum lot size                                                             | 4,000 SF                   | 3,690 SF   | 3,690 SF   | No change                      |
| Main Structure                                                               |                            | I          | l          | 1                              |
| Minimum front setback                                                        | 10 feet                    | 16.5 feet  | 16.5 feet  | No change                      |
| Minimum side setback                                                         | 5 feet                     | 6.95 feet  | 6.95 feet  | No Variance<br>Required        |
| Minimum street side setback                                                  | 7.5 feet                   | 9.4 feet   | 5 feet     | Variance Required              |
| Minimum rear setback                                                         | 15 feet                    | 21.5 feet  | 3 feet     | Variance Required              |
| Rear Structure                                                               |                            |            |            |                                |
| Minimum side setback                                                         | 5 feet                     | 0.78 feet  | n/a        | No Variance<br>Required        |
| Minimum street side setback                                                  | 7.5 feet                   | 9.4 feet   | 5 feet     | Variance Required              |
| Minimum rear setback                                                         | 15 feet                    | 3 feet     | 3 feet     | Variance Required              |

The existing rear structure is legally nonconforming to rear yard setback requirements. However, legally nonconforming site characteristics are not uncommon in the City, and therefore do not generate the existence of special conditions or circumstances.

**WHEREAS,** the applicant proposes to demolish the rear structure and construct a room addition maintaining the non-conforming rear setback and requesting a street-side yard setback variance on property located at 1108 Pearl Street (RE # 00034380-000000; AK # 1035301); and

**WHEREAS,** the existing single-family residence is a contributing structure and conforming to front, side, and rear yard setbacks, and to building coverage and impervious surface requirements as permitted in the HMDR zoning district; and

WHEREAS, the rear structure is located within the rear and side yard setbacks; and

**WHEREAS**, Section 122-600 of the Land Development Regulations (the "LDRs") of the Code of Ordinances (the "Code") of the City of Key West, Florida (the "City") provides that the minimum rear yard setback is 15 feet and minimum street side yard setback is 7.5 feet; and

**WHEREAS**, the proposed rear yard setback is 3 feet and proposed street side yard setback is 5 feet; and

WHEREAS, the applicant requests variances to the minimum rear and street side setbacks;

Page 1 of 5 Resolution No. 2014-