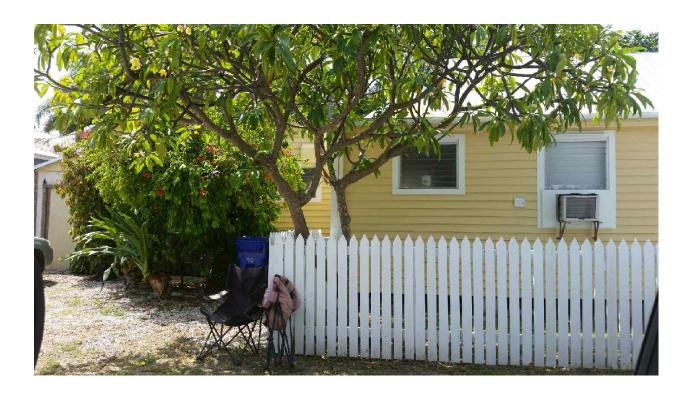

#### **Background:**

The existing single-family residence is a contributing structure. The main structure is conforming to front, side, and rear yard setbacks, and to building coverage and impervious surface requirements as permitted in the HMDR zoning district. The rear structure is located within the rear and side yard setbacks. The applicant proposes to demolish the rear structure and construct a room addition maintaining the non-conforming rear setback and requesting a street-side yard setback variance. The room addition would then be connected to the main structure through a new utility room.

The existing rear structure is legally nonconforming to rear yard setback requirements. However, legally nonconforming site characteristics are not uncommon in the City, and therefore do not generate the existence of special conditions or circumstances.