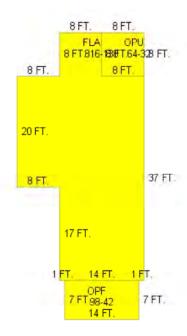

| Relevant HMDR Zoning District Dimensional Requirements: Code Section 122-600 |                            |            |            |                                |
|------------------------------------------------------------------------------|----------------------------|------------|------------|--------------------------------|
| Dimensional<br>Requirement                                                   | Required/<br>Allowed       | Existing   | Proposed   | Change / Variance<br>Required? |
| Maximum density                                                              | 16 dwelling units per acre | 1 unit     | 1 unit     | No change                      |
| Maximum floor area ratio                                                     | 1.00                       | .28        | .38        | No Variance<br>Required        |
| Maximum height                                                               | 30 feet                    | 20'3" feet | 20'3" feet | No change                      |
| Maximum building coverage                                                    | 40%                        | 28.1%      | 37.8%      | No Variance<br>Required        |
| Maximum impervious surface                                                   | 60%                        | 30.4%      | 40.3%      | No Variance<br>Required        |
| Minimum lot size                                                             | 4,000 SF                   | 3,690 SF   | 3,690 SF   | No change                      |
| Main Structure                                                               |                            | I          | l          | 1                              |
| Minimum front setback                                                        | 10 feet                    | 16.5 feet  | 16.5 feet  | No change                      |
| Minimum side setback                                                         | 5 feet                     | 6.95 feet  | 6.95 feet  | No Variance<br>Required        |
| Minimum street side setback                                                  | 7.5 feet                   | 9.4 feet   | 5 feet     | Variance Required              |
| Minimum rear setback                                                         | 15 feet                    | 21.5 feet  | 3 feet     | Variance Required              |
| Rear Structure                                                               |                            |            |            |                                |
| Minimum side setback                                                         | 5 feet                     | 0.78 feet  | n/a        | No Variance<br>Required        |
| Minimum street side setback                                                  | 7.5 feet                   | 9.4 feet   | 5 feet     | Variance Required              |
| Minimum rear setback                                                         | 15 feet                    | 3 feet     | 3 feet     | Variance Required              |

Please fill out the relevant Site Data in the table below. For Building Coverage, Impervious Surface, Open Space and F.A.R. provide square footages and percentages.

| SITE                                                              | DATA              |              | Pearl Street<br>Medium Density Resider | ntial             |
|-------------------------------------------------------------------|-------------------|--------------|----------------------------------------|-------------------|
| ITEM                                                              | EXISTING          | REQ. PER LDR | PROPOSED                               | REMARK            |
| DISTRICT                                                          | HMDR              |              | HMDR                                   |                   |
| SITE AREA                                                         | 3690 <b>5Q</b> FT | 6000 5Q FT   | 3690 SQ FT                             | UNCHANGED         |
| BUILDING COV.                                                     | 28.1% (1039)      | 40%          | 37.8% (1399)                           | CONFORMING        |
| IMPERV. RATIO                                                     | 30.4% (1123)      | 60%          | 40.3% (1489)                           | CONFORMING        |
| F.A.R.                                                            | N.A.              | N.A.         | N,A.                                   | N.A.              |
| <u>SETBACKS</u>                                                   | HOME              |              | HOME & ADDITION                        |                   |
| FRONT                                                             | 22.9'             | 10'          | 22.9'                                  | UNCHANGED         |
| REAR                                                              | 6.5'              | 7.5'         | 6.5'                                   | VARIANCE REQUIRED |
| SIDE PL                                                           | 6.95'             | 5.0¹         | 6.95'                                  | CONFORMING        |
| SIDE PR                                                           | 5.0'              | 5.0'         | 5.0 <sup>l</sup>                       | CONFORMING        |
| BUILDING HT.                                                      | N/M               | 30'          | UNCHANGED                              | CONFORMING        |
| PARKING                                                           |                   |              | UNCHANGED                              | N.A.              |
|                                                                   |                   |              |                                        |                   |
|                                                                   |                   |              |                                        |                   |
|                                                                   |                   |              |                                        |                   |
|                                                                   |                   |              |                                        |                   |
| FLOOD INSURANCE RATE MAP ZONE: ZONE "AEG" MAP ZONE # - 120871716h |                   |              |                                        |                   |