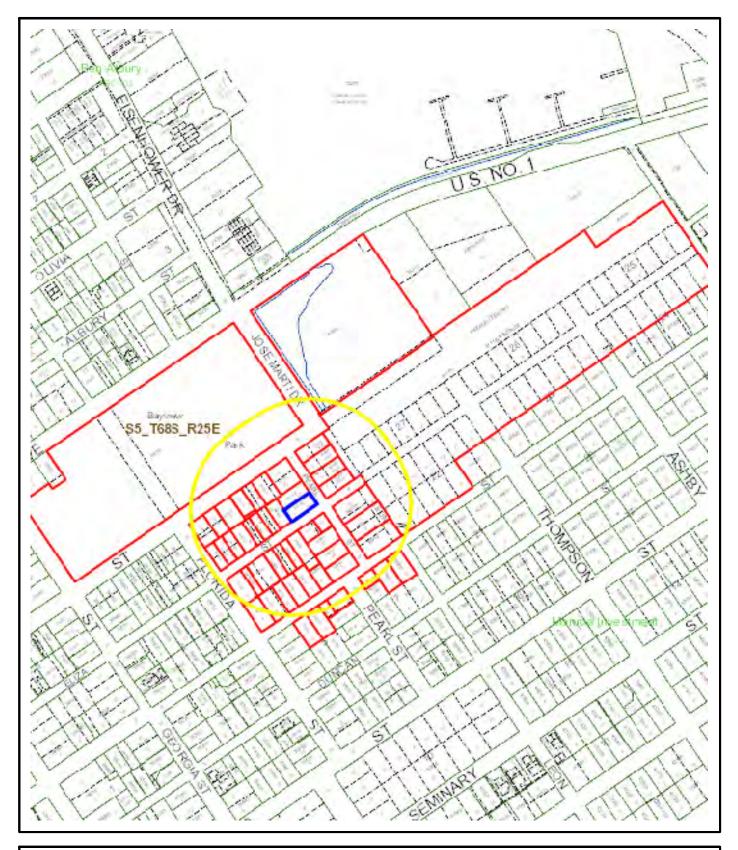

Ordinances of the City of Key West, Florida.

**Request:** The applicant is doing an interior renovation to an existing structure and

constructing a room addition.

Applicant/Owner: Peter Pike

**Location:** 1108 Pearl Street (RE # 00034380-000000; AK # 1035301)