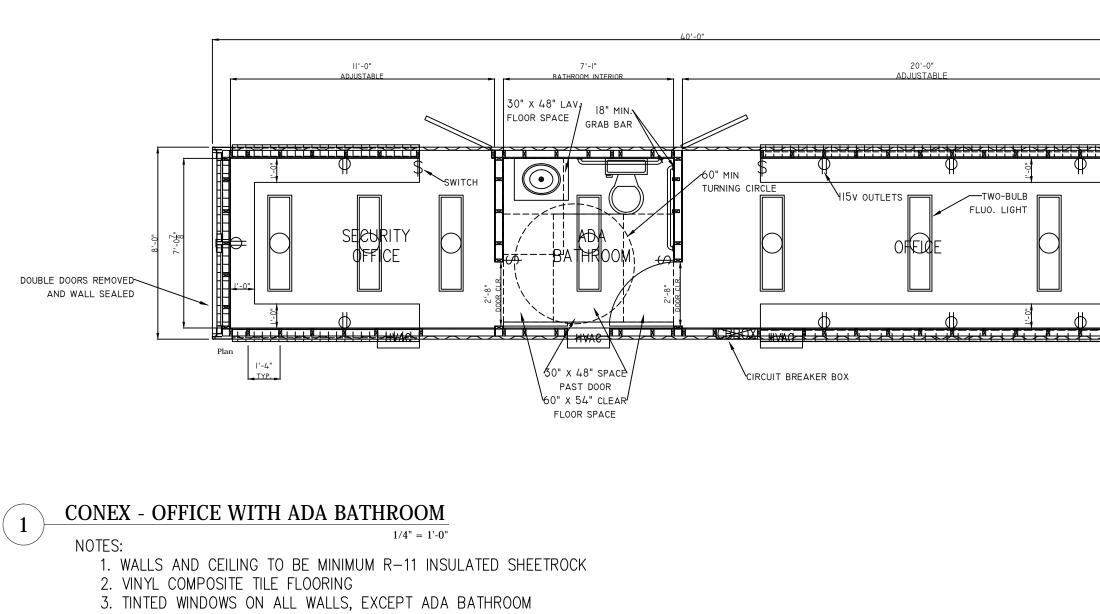

| THIS DRAWING AND ITS CONTENT IS THE<br>CONFIDENTIAL AND PROPRIETARY INFORMATION<br>OF UH STRUCTURES, INC. DBA EBTECH INDUSTRIAL<br>AND CAN NOT BE DISCLOSED OR USED EXCEPT<br>WITH THE EXPRESS WRITTEN PERMISSION OF<br>UH STRUCTURES, INC. DBA EBTECH INDUSTRIAL. | THIS DRAWING AND ITS CONTENT IS THE     |                                                | WINDOWS                                           |                                                                                                                  |                                           |
|--------------------------------------------------------------------------------------------------------------------------------------------------------------------------------------------------------------------------------------------------------------------|-----------------------------------------|------------------------------------------------|---------------------------------------------------|------------------------------------------------------------------------------------------------------------------|-------------------------------------------|
| ]                                                                                                                                                                                                                                                                  | F R T F C H                             | DIMEN<br>8' x 8'<br>INTERIOR COLOR             | DIMENSIONS<br>' x 8' x 40'<br>OLOR EXTERIOR COLOR | SYSTEM / PANEL<br>CONEX<br>POST DOOR COLOR                                                                       | PORT AND MARINE SERVICES<br>KEY WEST, FI, |
| ${}^{\mathrm{SHEE}}_{\mathrm{-}}{}^{\mathrm{SHEE}}_{\mathrm{-}}{}^{\mathrm{SHEE}}$                                                                                                                                                                                 | INDUSTRIAL                              | –<br>P.O. NUMBER<br>–                          | –<br>Contact<br>–                                 | -<br>LEAD TIME AFTER APPROVAL<br>-                                                                               |                                           |
| - 1<br>1                                                                                                                                                                                                                                                           | Connellsville, PA<br>FAX (412) 774–2429 | order date<br>-<br>order or quote #<br>17236-0 | date drawn<br>05/13/2014<br>salesperson<br>DT     | $\frac{1}{\sqrt{4}} = \frac{\text{SCALE}}{1 - 0}$ $\frac{1}{\sqrt{4}} = \frac{1}{2}$ $\frac{1}{2}$ $\frac{1}{2}$ | PLAN VIEW                                 |