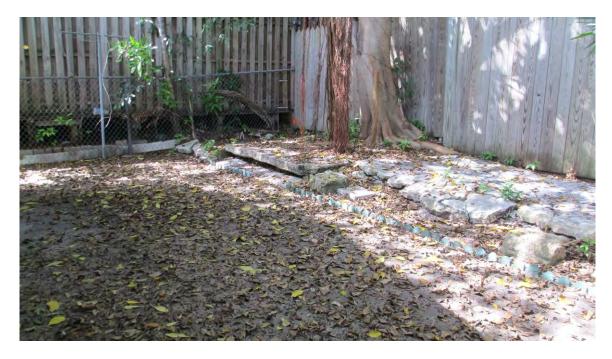

## **STAFF REPORT**

DATE: July 18, 2014

**RE:** 614 Elizabeth Street (permit application #7009)

FROM: Karen DeMaria, Urban Forestry Manager,

City of Key West

An application was received for the removal of (1) Strangler Fig tree. A site inspection was done on July 18, 2014 and documented the following:

Tree Species: Strangler Fig (Ficus aurea)

Diameter: 20"

Location: 50% (growing along rear property line, probable impacts to

neighboring property, several other canopy trees near this tree.)

Species: 100% (on protected tree list)

Condition: 50% (fair, strong lean toward house)

Total Average Value = 66%

Value x Diameter = 13.2 replacement caliper inches

Recommendations: Recommend approval of the removal of (1) Strangler Fig tree located at 614 Elizabeth Street, to be replaced with 13.2 caliper inches of FL#1 native dicot or fruit trees.