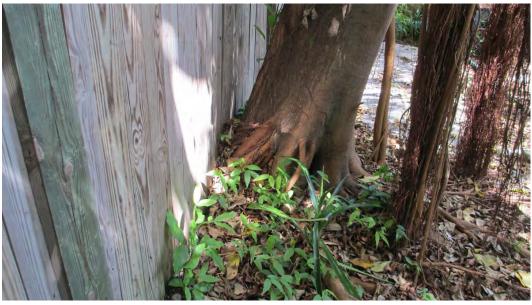

## **STAFF REPORT**

DATE: July 18, 2014

**RE:** 614 Elizabeth Street (permit application #7009)

FROM: Karen DeMaria, Urban Forestry Manager,

City of Key West

An application was received for the removal of (1) Strangler Fig tree. A site inspection was done on July 18, 2014 and documented the following:

Tree Species: Strangler Fig (Ficus aurea)

Diameter: 20"

Location: 50% (growing along rear property line, probable impacts to

neighboring property, several other canopy trees near this tree.)

Species: 100% (on protected tree list)

Condition: 50% (fair, strong lean toward house)

Total Average Value = 66%

Value x Diameter = 13.2 replacement caliper inches

Recommendations: Recommend approval of the removal of (1) Strangler Fig tree located at 614 Elizabeth Street, to be replaced with 13.2 caliper inches of FL#1 native dicot or fruit trees.