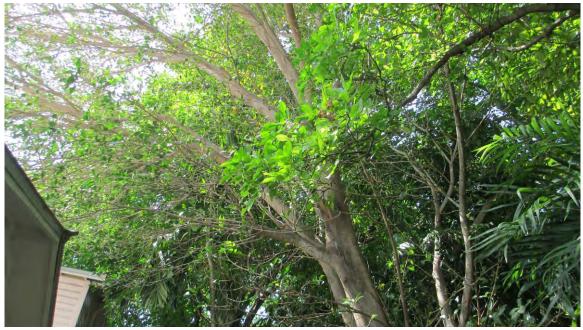

## **STAFF REPORT**

DATE: July 18, 2014

**RE:** 614 Elizabeth Street (permit application #7009)

FROM: Karen DeMaria, Urban Forestry Manager,

City of Key West

An application was received for the removal of (1) Strangler Fig tree. A site inspection was done on July 18, 2014 and documented the following:

Tree Species: Strangler Fig (Ficus aurea)

Diameter: 20"

Location: 50% (growing along rear property line, probable impacts to

neighboring property, several other canopy trees near this tree.)

Species: 100% (on protected tree list)

Condition: 50% (fair, strong lean toward house)

Total Average Value = 66%

Value x Diameter = 13.2 replacement caliper inches

Recommendations: Recommend approval of the removal of (1) Strangler Fig tree located at 614 Elizabeth Street, to be replaced with 13.2 caliper inches of FL#1 native dicot or fruit trees.