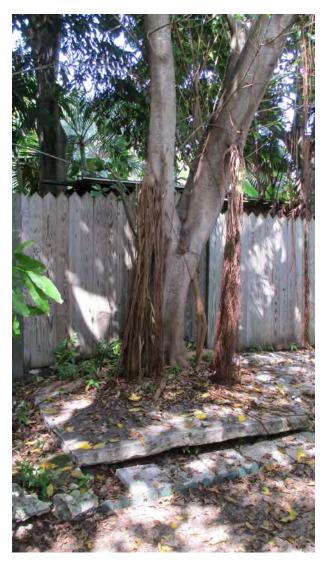

## **STAFF REPORT**

DATE: July 18, 2014

**RE:** 614 Elizabeth Street (permit application #7009)

FROM: Karen DeMaria, Urban Forestry Manager,

City of Key West

An application was received for the removal of (1) Strangler Fig tree. A site inspection was done on July 18, 2014 and documented the following:

Tree Species: Strangler Fig (Ficus aurea)

Diameter: 20"

Location: 50% (growing along rear property line, probable impacts to

neighboring property, several other canopy trees near this tree.)

Species: 100% (on protected tree list)

Condition: 50% (fair, strong lean toward house)

Total Average Value = 66%

Value x Diameter = 13.2 replacement caliper inches

Recommendations: Recommend approval of the removal of (1) Strangler Fig tree located at 614 Elizabeth Street, to be replaced with 13.2 caliper inches of FL#1 native dicot or fruit trees.