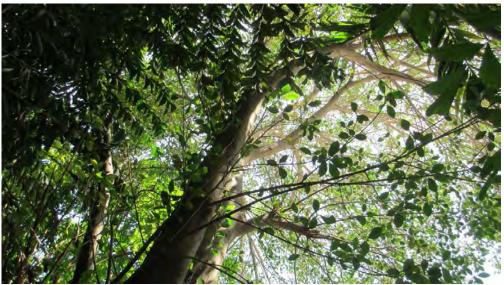

## **STAFF REPORT**

DATE: July 18, 2014

**RE:** 614 Elizabeth Street (permit application #7009)

FROM: Karen DeMaria, Urban Forestry Manager,

City of Key West

An application was received for the removal of (1) Strangler Fig tree. A site inspection was done on July 18, 2014 and documented the following:

Tree Species: Strangler Fig (Ficus aurea)

Diameter: 20"

Location: 50% (growing along rear property line, probable impacts to

neighboring property, several other canopy trees near this tree.)

Species: 100% (on protected tree list)

Condition: 50% (fair, strong lean toward house)

Total Average Value = 66%

Value x Diameter = 13.2 replacement caliper inches

Recommendations: Recommend approval of the removal of (1) Strangler Fig tree located at 614 Elizabeth Street, to be replaced with 13.2 caliper inches of FL#1 native dicot or fruit trees.