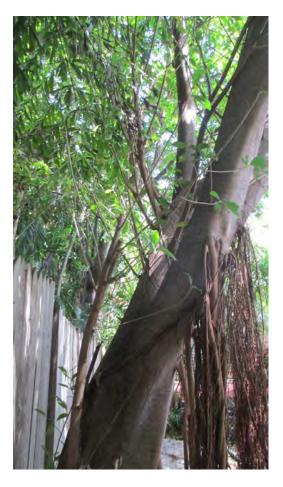

## **STAFF REPORT**

DATE: July 18, 2014

**RE:** 614 Elizabeth Street (permit application #7009)

FROM: Karen DeMaria, Urban Forestry Manager,

City of Key West

An application was received for the removal of (1) Strangler Fig tree. A site inspection was done on July 18, 2014 and documented the following:

Tree Species: Strangler Fig (Ficus aurea)

Diameter: 20"

Location: 50% (growing along rear property line, probable impacts to

neighboring property, several other canopy trees near this tree.)

Species: 100% (on protected tree list)

Condition: 50% (fair, strong lean toward house)

Total Average Value = 66%

Value x Diameter = 13.2 replacement caliper inches

Recommendations: Recommend approval of the removal of (1) Strangler Fig tree located at 614 Elizabeth Street, to be replaced with 13.2 caliper inches of FL#1 native dicot or fruit trees.