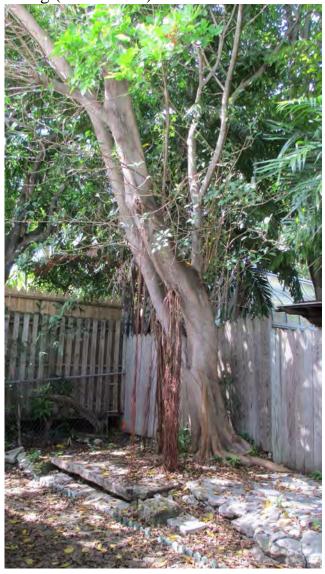

## **STAFF REPORT**

DATE: July 18, 2014

**RE:** 614 Elizabeth Street (permit application #7009)

FROM: Karen DeMaria, Urban Forestry Manager,

City of Key West

An application was received for the removal of (1) Strangler Fig tree. A site inspection was done on July 18, 2014 and documented the following:

Tree Species: Strangler Fig (Ficus aurea)

Diameter: 20"

Location: 50% (growing along rear property line, probable impacts to

neighboring property, several other canopy trees near this tree.)

Species: 100% (on protected tree list)

Condition: 50% (fair, strong lean toward house)

Total Average Value = 66%

Value x Diameter = 13.2 replacement caliper inches

Recommendations: Recommend approval of the removal of (1) Strangler Fig tree located at 614 Elizabeth Street, to be replaced with 13.2 caliper inches of FL#1 native dicot or fruit trees.