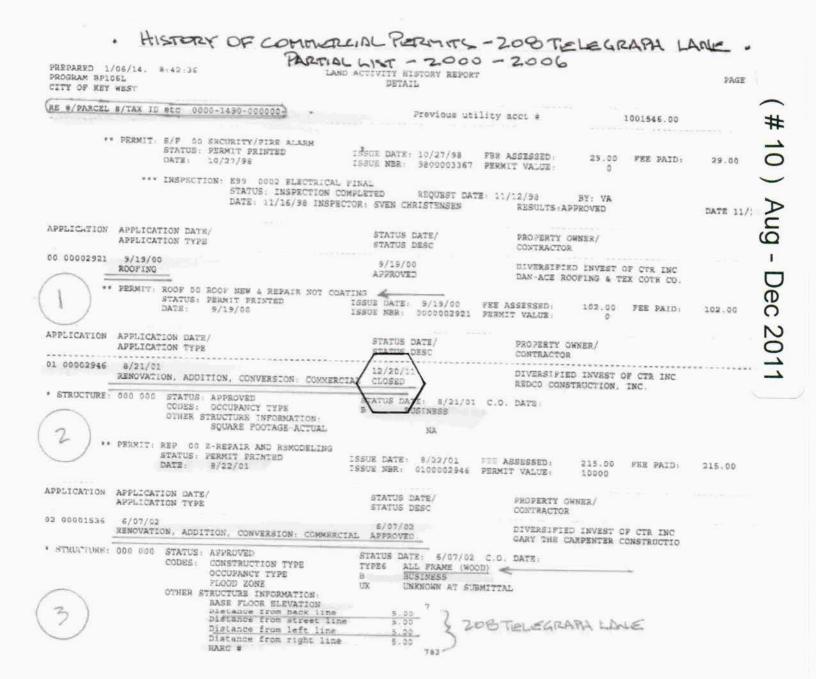

| [9] - continued  | Copy provided of 2/17/2012 letter from Doug Bradshaw as<br>Senior Project Manager, confirming the final correction of all<br>addresses. He confirms 208 Telegraph Lane is a "Commercial<br>Unit most recently used as storage". The storage reference is<br>incorrect. The City never inspected the site during Fred's<br>ownership of the property to confirm usage, with the<br>exception of Brendon a few months ago.                                                                                                                                                                                                                                 |
|------------------|----------------------------------------------------------------------------------------------------------------------------------------------------------------------------------------------------------------------------------------------------------------------------------------------------------------------------------------------------------------------------------------------------------------------------------------------------------------------------------------------------------------------------------------------------------------------------------------------------------------------------------------------------------|
| [10] - 8/9/2011  | Fred closes out/completes 3-4 open permits for the various improvements to the building – handicap bathroom, 3 bay slop sink, tile work, plumbing & electrical for emergency lights.                                                                                                                                                                                                                                                                                                                                                                                                                                                                     |
|                  | [ <i>This is for work that had been ongoing since 2003 but is addressed in error to 412 Green Street because that tenant had control of both 208 &amp; 412. All of Telegraph Lane's permitting was logged under the Green Street addresses</i> ] If you look at Kevin's analysis of permits pulled for 208 Telegraph, there are only a few with the earliest one being Fred's 2011 addition request.<br>Each of the past permits for all of the bakery improvements to the building were logged on Green Street. This was the same situation with the Pottery Pot business being licensed through 412 ½ Green Street but operating out of 208 Telegraph. |
| [11] - 12/1/2011 | Copies of Fred's dated site plans submitted to the City for<br>expansion of the existing building. An error was made by the<br>contractor on the building application stating they were adding<br>onto <i>existing storage</i> which is why the application was denied.<br>[ this error in the state former use of the building as<br><i>commercial storage</i> has been carried forward in some of the<br>City's documentation ]                                                                                                                                                                                                                        |