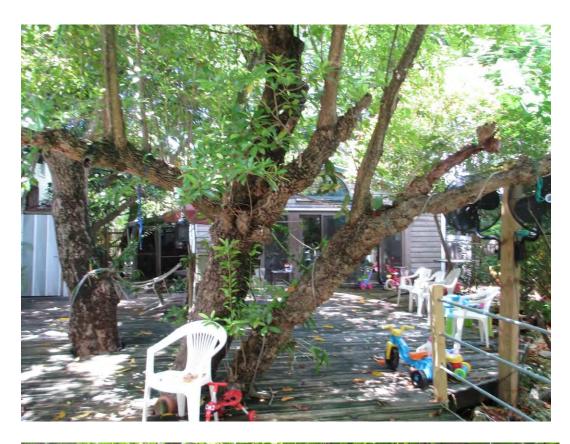

Tree Species: Wild Tamarind (Lysiloma latisiliquum)

Wild Tamarind

Diameter: 9.8"

Location: 50% (growing with a strong lean over roof of house-lots of

adjacent canopy trees, side of property) Species: 100% (on protected tree list)

Condition: 40% (fair to poor, poor structure, strong lean with long trunk

stretch-competing with other canopy trees)

Total Average Value = 63%

Value x Diameter = 6 replacement caliper inches

Recommendations: Recommend approval of the removal of (1) Wild Tamarind tree located at 1107 Windsor Lane, to be replaced with 6 caliper inches of FL#1 native dicot or fruit tree.

Other trees on the property: Maintenance trim 1-Mango and 1-Unknown tree (Permit#7037)

Unknown tree

Mango tree

Mango tree

Unknown canopy tree