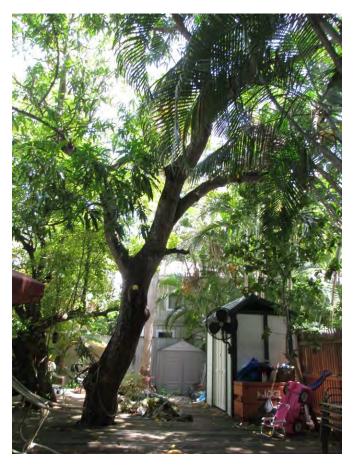

Tree Species: Wild Tamarind (Lysiloma latisiliquum)

Wild Tamarind

Diameter: 9.8"

Location: 50% (growing with a strong lean over roof of house-lots of

adjacent canopy trees, side of property) Species: 100% (on protected tree list)

Condition: 40% (fair to poor, poor structure, strong lean with long trunk

stretch-competing with other canopy trees)

Total Average Value = 63%

Value x Diameter = 6 replacement caliper inches

Recommendations: Recommend approval of the removal of (1) Wild Tamarind tree located at 1107 Windsor Lane, to be replaced with 6 caliper inches of FL#1 native dicot or fruit tree.