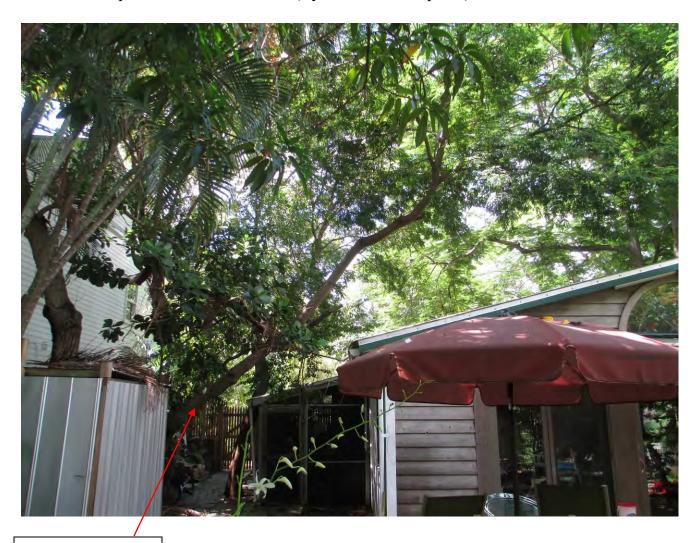

## **STAFF REPORT**

DATE: September 16, 2014

**RE:** 1107 Windsor Lane (permit application #7036)

FROM: Karen DeMaria, Urban Forestry Manager,

City of Key West

An application was received for the removal **of (1) Wild Tamarind tree**. A site inspection was done on September 10, 2014 and documented the following:

Tree Species: Wild Tamarind (Lysiloma latisiliquum)

Wild Tamarind

Diameter: 9.8"

Location: 50% (growing with a strong lean over roof of house-lots of

adjacent canopy trees, side of property) Species: 100% (on protected tree list)

Condition: 40% (fair to poor, poor structure, strong lean with long trunk

stretch-competing with other canopy trees)

Total Average Value = 63%

Value x Diameter = 6 replacement caliper inches

Recommendations: Recommend approval of the removal of (1) Wild Tamarind tree located at 1107 Windsor Lane, to be replaced with 6 caliper inches of FL#1 native dicot or fruit tree.