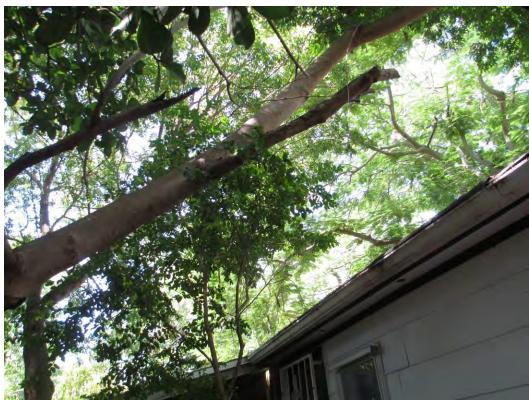

Tree Species: Wild Tamarind (Lysiloma latisiliquum)

Wild Tamarind

Diameter: 9.8"

Location: 50% (growing with a strong lean over roof of house-lots of

adjacent canopy trees, side of property) Species: 100% (on protected tree list)

Condition: 40% (fair to poor, poor structure, strong lean with long trunk

stretch-competing with other canopy trees)

Total Average Value = 63%

Value x Diameter = 6 replacement caliper inches

Recommendations: Recommend approval of the removal of (1) Wild Tamarind tree located at 1107 Windsor Lane, to be replaced with 6 caliper inches of FL#1 native dicot or fruit tree.