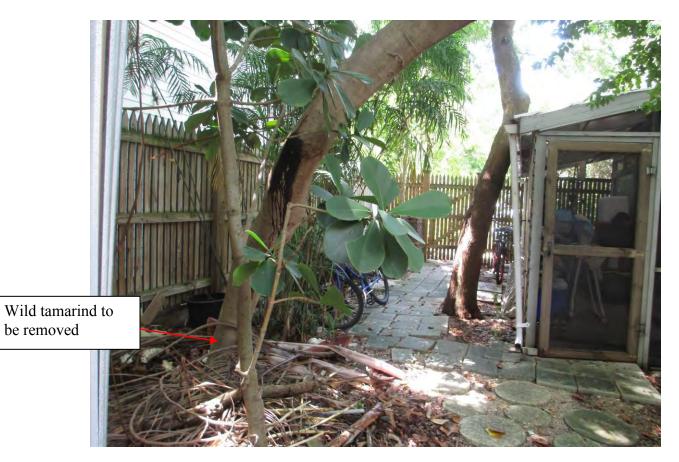

## **STAFF REPORT**

DATE: September 16, 2014

**RE:** 1107 Windsor Lane (permit application #7036)

FROM: Karen DeMaria, Urban Forestry Manager,

City of Key West

An application was received for the removal **of (1) Wild Tamarind tree**. A site inspection was done on September 10, 2014 and documented the following:

Tree Species: Wild Tamarind (Lysiloma latisiliquum)

Wild Tamarind

Diameter: 9.8"

Location: 50% (growing with a strong lean over roof of house-lots of

adjacent canopy trees, side of property) Species: 100% (on protected tree list)

Condition: 40% (fair to poor, poor structure, strong lean with long trunk

stretch-competing with other canopy trees)

Total Average Value = 63%

Value x Diameter = 6 replacement caliper inches

Recommendations: Recommend approval of the removal of (1) Wild Tamarind tree located at 1107 Windsor Lane, to be replaced with 6 caliper inches of FL#1 native dicot or fruit tree.