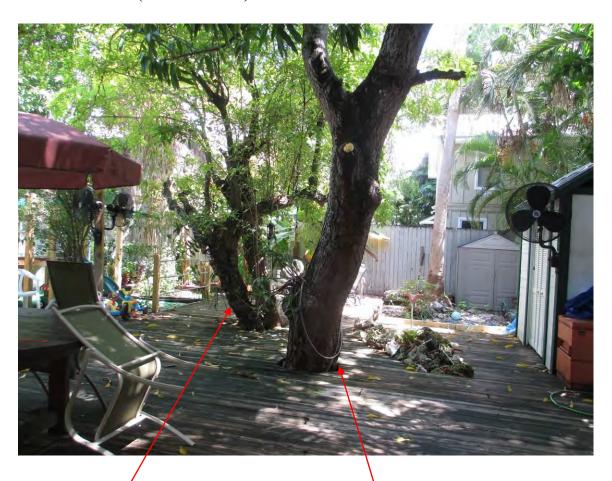

Tree Species: Wild Tamarind (Lysiloma latisiliquum)

Wild Tamarind

Diameter: 9.8"

Location: 50% (growing with a strong lean over roof of house-lots of

adjacent canopy trees, side of property) Species: 100% (on protected tree list)

Condition: 40% (fair to poor, poor structure, strong lean with long trunk

stretch-competing with other canopy trees)

Total Average Value = 63%

Value x Diameter = 6 replacement caliper inches

Recommendations: Recommend approval of the removal of (1) Wild Tamarind tree located at 1107 Windsor Lane, to be replaced with 6 caliper inches of FL#1 native dicot or fruit tree.

Other trees on the property: Maintenance trim 1-Mango and 1-Unknown tree (Permit#7037)

Unknown tree

Mango tree

Mango tree

Unknown canopy tree