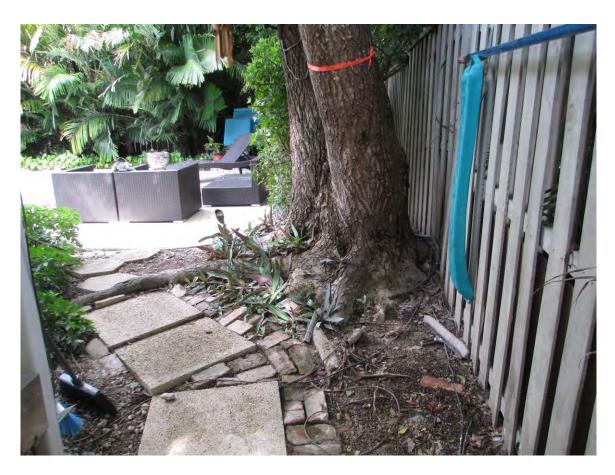

Total Average Value = 73%

Value x Diameter = 15.7 replacement caliper inches

Tree #2 (backyard) Diameter: 39.5"

Location: 50% (on property line, root issues, pool and house very close to

tree)

Species: 100 % (on protected tree list)

Condition: 50% (fair to poor, large tree with numerous old cuts and decay)

Total Average Value = 66%

Value x Diameter = **26 replacement caliper inches** 

Tree #1 = replacement of 15.7"
Tree #2 = replacement of 26"