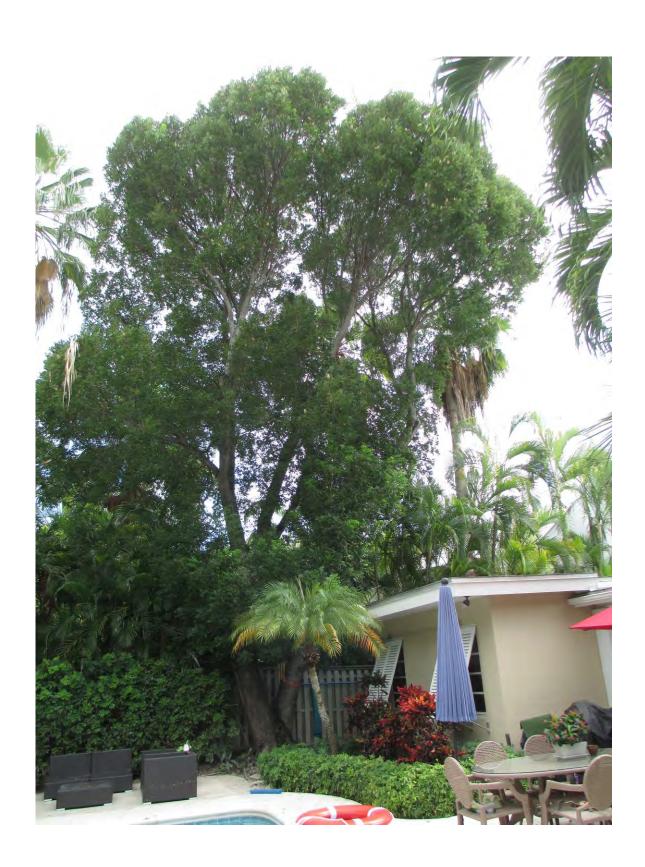

Tree Species: Mahogany (Swietenia mahagoni)

Tree #1 (front yard) Diameter: 21.6"

Location: 60% (roots are impacting water and sewer lines, front yard tree)

Species: 100% (on protected tree list)

Condition: 60% (fair, codominant trunk, numerous surface roots)

Total Average Value = 73%

Value x Diameter = 15.7 replacement caliper inches

Tree #2 (backyard) Diameter: 39.5"

Location: 50% (on property line, root issues, pool and house very close to

tree)

Species: 100 % (on protected tree list)

Condition: 50% (fair to poor, large tree with numerous old cuts and decay)

Total Average Value = 66%

Value x Diameter = **26 replacement caliper inches** 

Tree #1 = replacement of 15.7"
Tree #2 = replacement of 26"