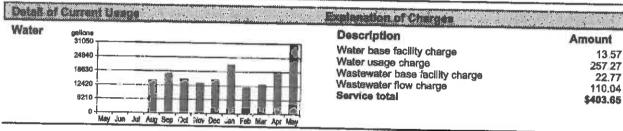

| Previous Balance:         | \$ | 247.51  |
|---------------------------|----|---------|
| Late Charges/Nonpay Fees: |    | 0.00    |
| Payments:                 |    | -247.51 |
| Adjustments/Credits:      |    | 0.00    |
| Balance Forward:          | 2  | 0.00    |
| Current Charges:          | •  | 403.65  |
| AutoPay Amount:           | \$ | 403.65  |

|             |                       |      |                      |                       | VE SERVICE     |                |                          |
|-------------|-----------------------|------|----------------------|-----------------------|----------------|----------------|--------------------------|
| Description | Service<br>Period     | # of | Meter                | Reading               | Previous       | Current        | Total                    |
| Water       | 04/13/2014-05/13/2014 | 30   | Number<br>1834388397 | <b>Type</b><br>Actual | Reading<br>430 | Reading<br>735 | Consumption<br>30500 Gai |

Total current charges

\$403.65

Please detach and return bottom portion with your payment. Please retain top portion for your records.

Please include your account number on your check and make payable to FKAA.