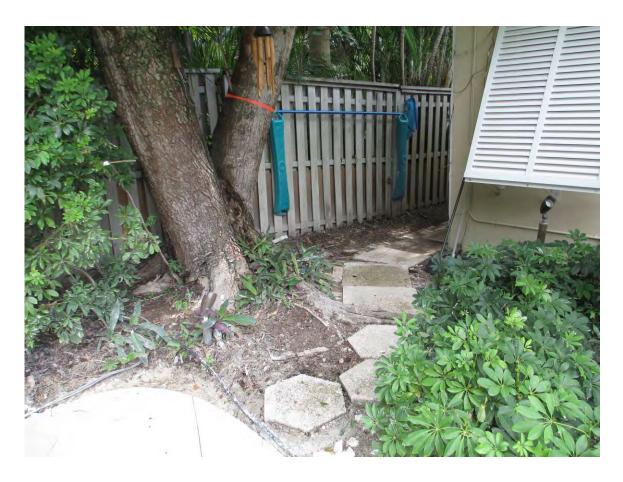

Tree Species: Mahogany (Swietenia mahagoni)

Tree #1 (front yard) Diameter: 21.6"

Location: 60% (roots are impacting water and sewer lines, front yard tree)

Species: 100% (on protected tree list)

Condition: 60% (fair, codominant trunk, numerous surface roots)

Total Average Value = 73%

Value x Diameter = 15.7 replacement caliper inches

Tree #2 (backyard) Diameter: 39.5"

Location: 50% (on property line, root issues, pool and house very close to

tree)

Species: 100 % (on protected tree list)

Condition: 50% (fair to poor, large tree with numerous old cuts and decay)

Total Average Value = 66%

Value x Diameter = **26 replacement caliper inches** 

Tree #1 = replacement of 15.7"
Tree #2 = replacement of 26"