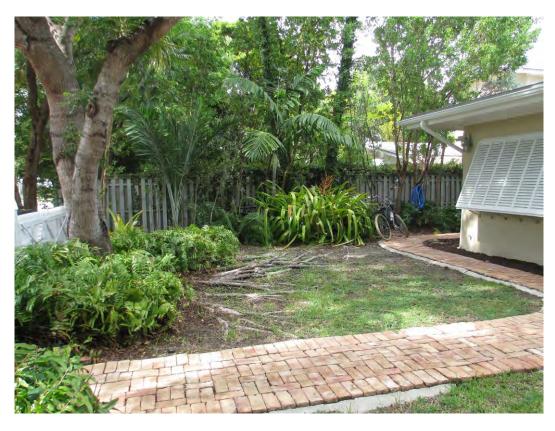

Tree Species: Mahogany (Swietenia mahagoni)

Tree #1 (front yard) Diameter: 21.6"

Location: 60% (roots are impacting water and sewer lines, front yard tree)

Species: 100% (on protected tree list)

Condition: 60% (fair, codominant trunk, numerous surface roots)

Total Average Value = 73%

Value x Diameter = 15.7 replacement caliper inches

Tree #2 (backyard) Diameter: 39.5"

Location: 50% (on property line, root issues, pool and house very close to

tree)

Species: 100 % (on protected tree list)

Condition: 50% (fair to poor, large tree with numerous old cuts and decay)

Total Average Value = 66%

Value x Diameter = **26 replacement caliper inches** 

Tree #1 = replacement of 15.7"
Tree #2 = replacement of 26"