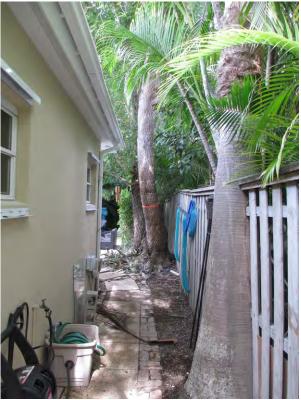

Tree Species: Mahogany (Swietenia mahagoni)

Tree #1 (front yard) Diameter: 21.6"

Location: 60% (roots are impacting water and sewer lines, front yard tree)

Species: 100% (on protected tree list)

Condition: 60% (fair, codominant trunk, numerous surface roots)

Total Average Value = 73%

Value x Diameter = 15.7 replacement caliper inches

Tree #2 (backyard) Diameter: 39.5"

Location: 50% (on property line, root issues, pool and house very close to

tree)

Species: 100 % (on protected tree list)

Condition: 50% (fair to poor, large tree with numerous old cuts and decay)

Total Average Value = 66%

Value x Diameter = **26 replacement caliper inches** 

Tree #1 = replacement of 15.7"
Tree #2 = replacement of 26"