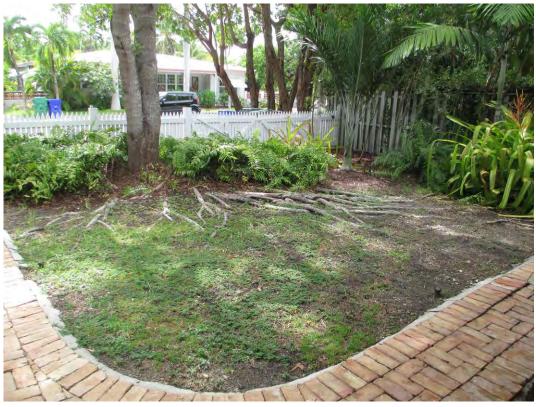

Tree Species: Mahogany (Swietenia mahagoni)

Tree #1 (front yard) Diameter: 21.6"

Location: 60% (roots are impacting water and sewer lines, front yard tree)

Species: 100% (on protected tree list)

Condition: 60% (fair, codominant trunk, numerous surface roots)

Total Average Value = 73%

Value x Diameter = 15.7 replacement caliper inches

Tree #2 (backyard) Diameter: 39.5"

Location: 50% (on property line, root issues, pool and house very close to

tree)

Species: 100 % (on protected tree list)

Condition: 50% (fair to poor, large tree with numerous old cuts and decay)

Total Average Value = 66%

Value x Diameter = **26 replacement caliper inches** 

Tree #1 = replacement of 15.7"
Tree #2 = replacement of 26"