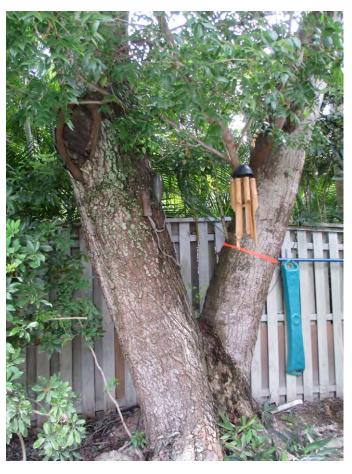

Tree Species: Mahogany (Swietenia mahagoni)

Tree #1 (front yard) Diameter: 21.6"

Location: 60% (roots are impacting water and sewer lines, front yard tree)

Species: 100% (on protected tree list)

Condition: 60% (fair, codominant trunk, numerous surface roots)

Condition: 50% (fair to poor, large tree with numerous old cuts and decay)

Total Average Value = 66%

Value x Diameter = **26 replacement caliper inches** 

Tree #1 = replacement of 15.7"
Tree #2 = replacement of 26"