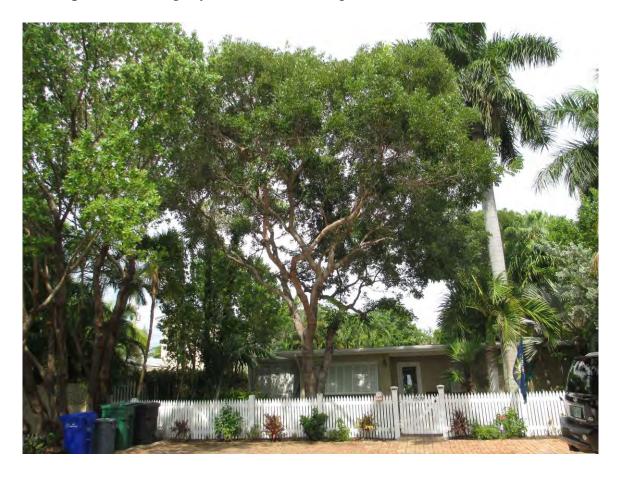

## **STAFF REPORT**

DATE: September 16, 2014

**RE: 1509 17<sup>th</sup> Street (permit application #7075)** 

FROM: Karen DeMaria, Urban Forestry Manager,

City of Key West

An application was received for the removal **of (2) Mahogany trees**. A site inspection was done on September 10, 2014 and documented the following:

Tree Species: Mahogany (Swietenia mahagoni)

Tree #1 (front yard) Diameter: 21.6"

Location: 60% (roots are impacting water and sewer lines, front yard tree)

Species: 100% (on protected tree list)

Condition: 60% (fair, codominant trunk, numerous surface roots)

Total Average Value = 73%

Value x Diameter = 15.7 replacement caliper inches

Tree #2 (backyard) Diameter: 39.5"

Location: 50% (on property line, root issues, pool and house very close to

tree)

Species: 100 % (on protected tree list)

Condition: 50% (fair to poor, large tree with numerous old cuts and decay)

Total Average Value = 66%

Value x Diameter = **26 replacement caliper inches** 

Tree #1 = replacement of 15.7"
Tree #2 = replacement of 26"