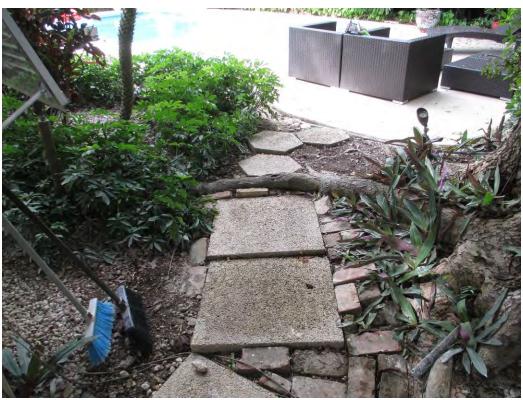

Tree Species: Mahogany (Swietenia mahagoni)

Tree #1 (front yard) Diameter: 21.6"

Location: 60% (roots are impacting water and sewer lines, front yard tree)

Species: 100% (on protected tree list)

Condition: 60% (fair, codominant trunk, numerous surface roots)

Total Average Value = 73%

Value x Diameter = 15.7 replacement caliper inches

Tree #2 (backyard) Diameter: 39.5"

Location: 50% (on property line, root issues, pool and house very close to

tree)

Species: 100 % (on protected tree list)