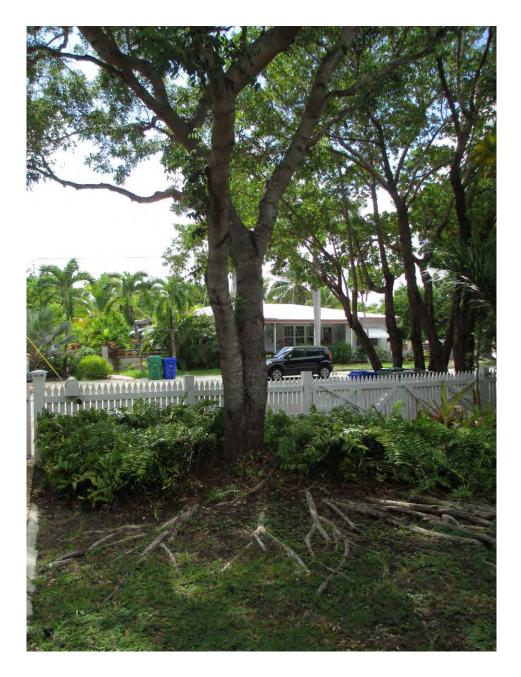

Tree Species: Mahogany (Swietenia mahagoni)

Tree #1 (front yard) Diameter: 21.6"

Location: 60% (roots are impacting water and sewer lines, front yard tree)

Species: 100% (on protected tree list)

Condition: 60% (fair, codominant trunk, numerous surface roots)

Total Average Value = 73%

Value x Diameter = 15.7 replacement caliper inches

Tree #2 (backyard) Diameter: 39.5"

Location: 50% (on property line, root issues, pool and house very close to

tree)

Species: 100 % (on protected tree list)