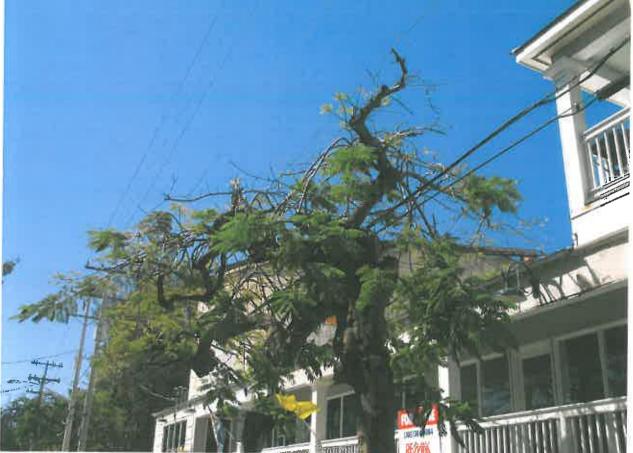

#### **RE: 218 Whitehead Street (permit application #7103)**

FROM: Karen DeMaria, Urban Forestry Manager, City of Key West

An application was received for the removal of (1) Royal Poinciana tree.

Tree Species: Royal Poinciana (Delonix regia)

Diameter: 20" Location: 40% (root issues with sidewalk and road, in utility lines) Species: 100% (on protected tree list) Condition: 40% (poor) Total Average Value = 60% Value x Diameter = **12 replacement caliper inches** 