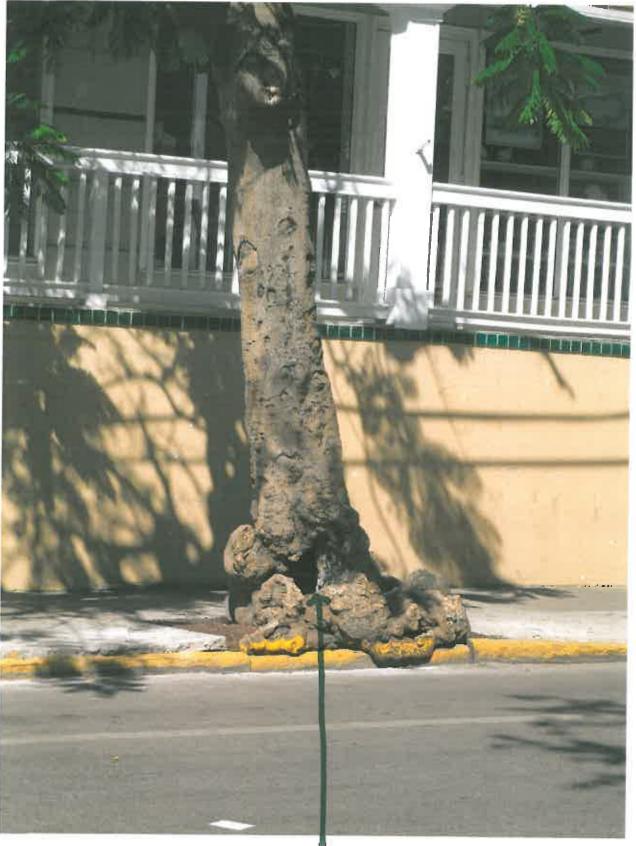

Diameter: 20" Location: 40% (root issues with sidewalk and road, in utility lines) Species: 100% (on protected tree list) Condition: 40% (poor) Total Average Value = 60% Value x Diameter = **12 replacement caliper inches** 

## tug 2014

hole at base of tree

### Jug 2014

another hole