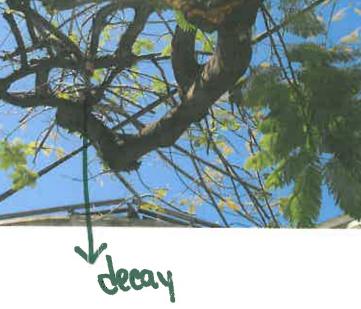

City** State Zip **Representative Phone Number** ( NOTE: A Tree Representation Authorization form must accompany this application if someone other than the owner will be representing the owner at a Tree Commission meeting or picking up an issued Tree Permit. Tree Representation Authorization form attached ( ) <<<<< Sketch location of tree in this area including cross/corner Street >>>>> 5'3" circ = Please identify tree(s) with colored tape mel Fisher sidewalk tutelity lines angroan Haco

If this process requires blocking of a City right-of-way, a separate ROW Permit is required. Please contact 305-809-3740.

# August 2013





Aug 2013

August 2013



Ang 2013

### August 2014



## tug 2014



hole at base of tree

### Jug 2014



another hole











# decay spot in trunk