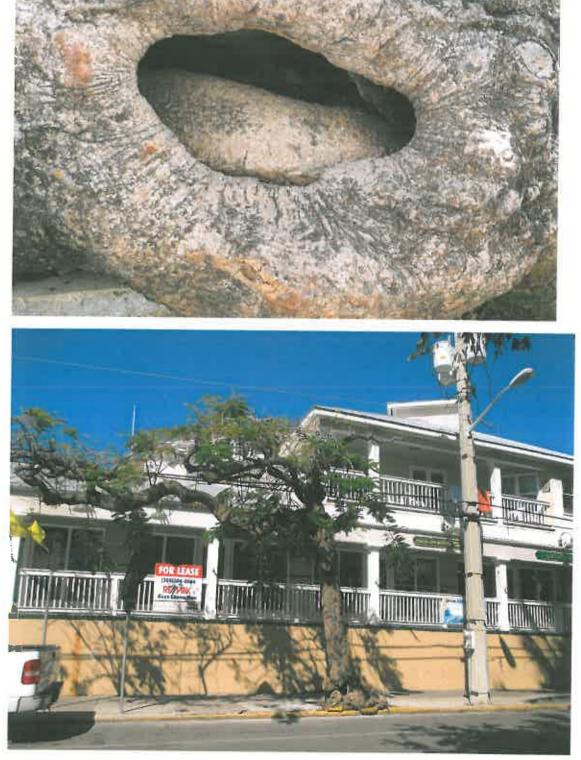

Diameter: 20" Location: 40% (root issues with sidewalk and road, in utility lines) Species: 100% (on protected tree list) Condition: 40% (poor) Total Average Value = 60% Value x Diameter = **12 replacement caliper inches** 

**Recommendations:** Recommend approval of the removal of (1) Royal Poinciana tree located at 218 Whitehead Street ROW, to be replaced with 12 caliper inches of FL#1 native dicot or fruit tree.