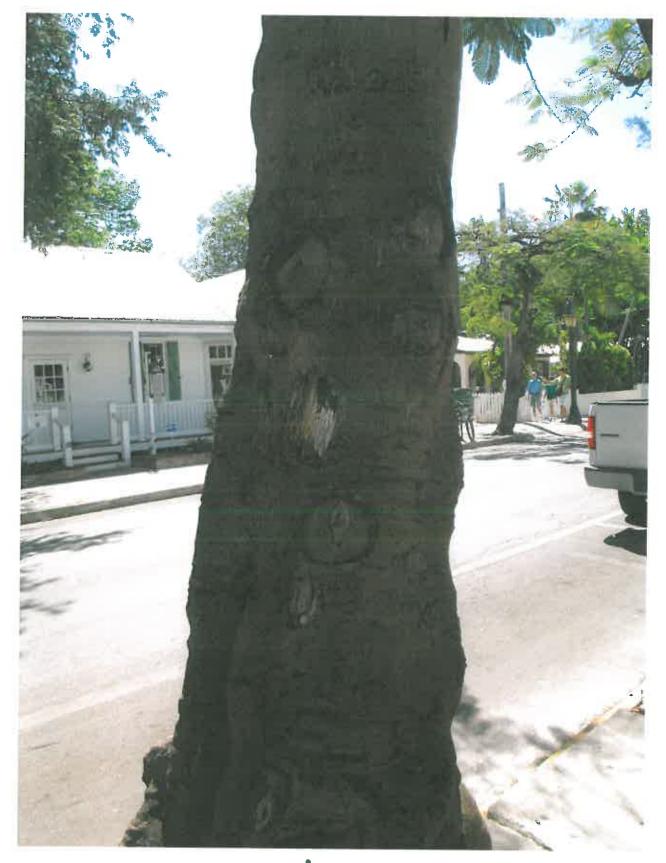

ling Address Representative Mailing City** State Zip **Representative Phone Number** ( NOTE: A Tree Representation Authorization form must accompany this application if someone other than the owner will be representing the owner at a Tree Commission meeting or picking up an issued Tree Permit. Tree Representation Authorization form attached ( ) <<<<< Sketch location of tree in this area including cross/corner Street >>>>> 5'3" circ = Please identify tree(s) with colored tape mel Fisher sidewalk tutelity lines angroan Haco

If this process requires blocking of a City right-of-way, a separate ROW Permit is required. Please contact 305-809-3740.

# August 2013





Aug 2013

August 2013



Ang 2013

### August 2014



## tug 2014



hole at base of tree

### Jug 2014



another hole











# decay spot in trunk