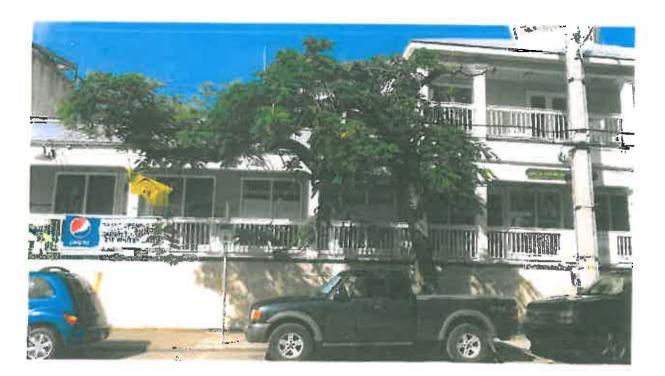

#### **RE: 218 Whitehead Street (permit application #7103)**

FROM: Karen DeMaria, Urban Forestry Manager, City of Key West

An application was received for the removal of (1) Royal Poinciana tree.

Tree Species: Royal Poinciana (Delonix regia)

Diameter: 20" Location: 40% (root issues with sidewalk and road, in utility lines) Species: 100% (on protected tree list) Condition: 40% (poor) Total Average Value = 60% Value x Diameter = **12 replacement caliper inches** 

**Recommendations:** Recommend approval of the removal of (1) Royal Poinciana tree located at 218 Whitehead Street ROW, to be replaced with 12 caliper inches of FL#1 native dicot or fruit tree.