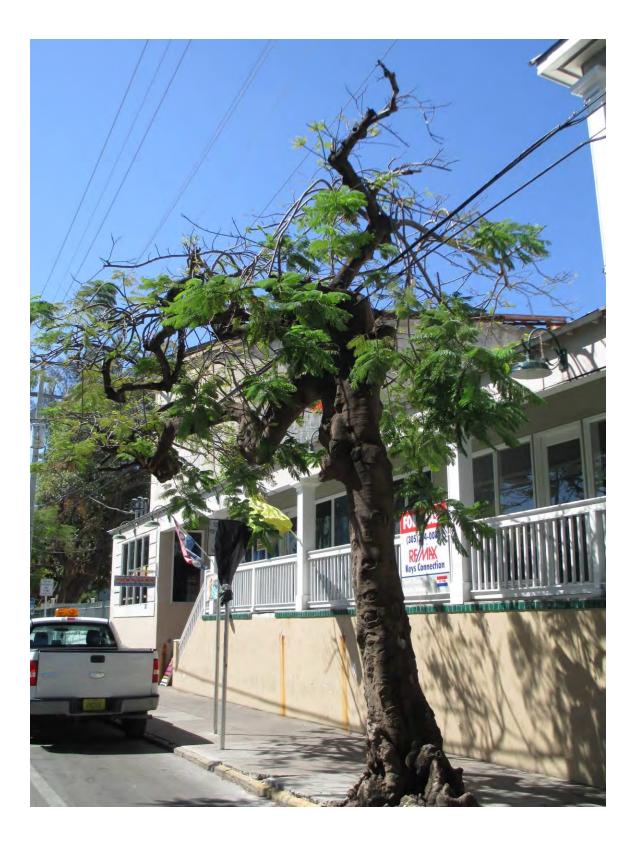

#### **RE: 218 Whitehead Street (permit application #7103)**

FROM: Karen DeMaria, Urban Forestry Manager, City of Key West

An application was received for the removal of (1) Royal Poinciana tree.

Tree Species: Royal Poinciana (Delonix regia)

Diameter: 20" Location: 40% (root issues with sidewalk and road, in utility lines) Species: 100% (on protected tree list) Condition: 40% (poor) Total Average Value = 60% Value x Diameter = **12 replacement caliper inches** 

**Recommendations:** Recommend approval of the removal of (1) Royal Poinciana tree located at 218 Whitehead Street ROW, to be replaced with 12 caliper inches of FL#1 native dicot or fruit tree.