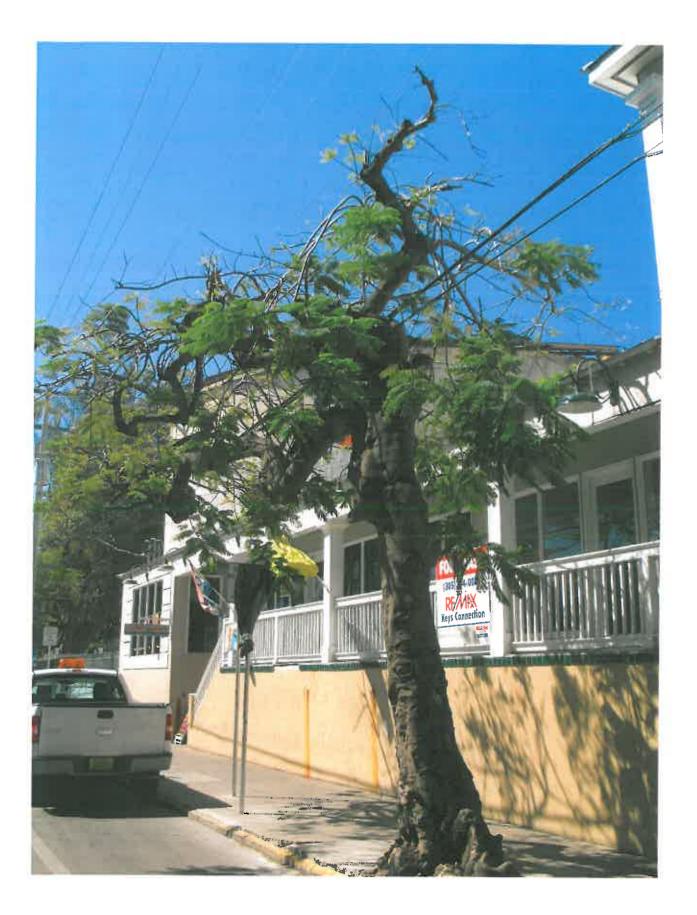

### August 2014

## tug 2014

hole at base of tree

### Jug 2014

another hole

# decay spot in trunk