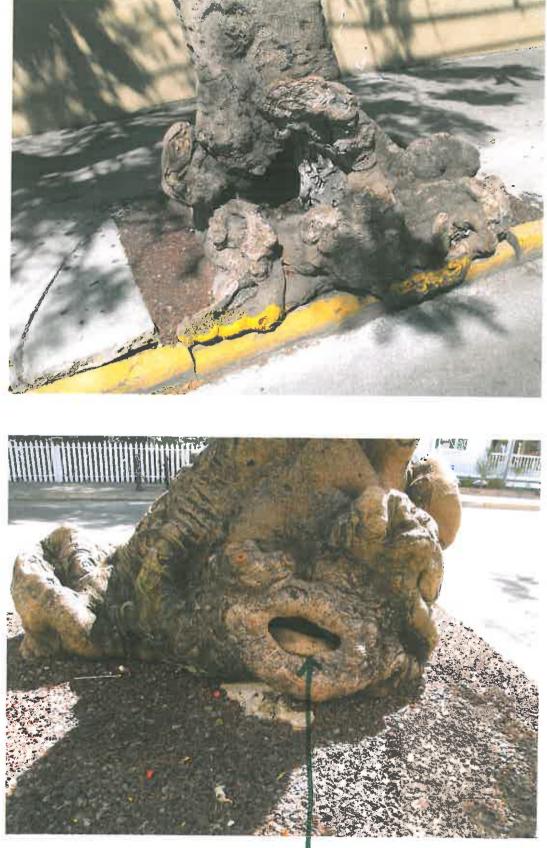

## tug 2014

hole at base of tree

### Jug 2014

another hole

# decay spot in trunk