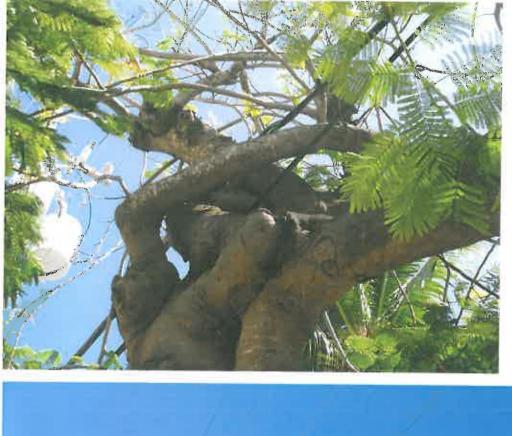

Mailing City** State Zip **Representative Phone Number** ( NOTE: A Tree Representation Authorization form must accompany this application if someone other than the owner will be representing the owner at a Tree Commission meeting or picking up an issued Tree Permit. Tree Representation Authorization form attached ( ) <<<<< Sketch location of tree in this area including cross/corner Street >>>>> 5'3" circ = Please identify tree(s) with colored tape mel Fisher sidewalk tutelity lines angroan Haco

If this process requires blocking of a City right-of-way, a separate ROW Permit is required. Please contact 305-809-3740.

# August 2013





Aug 2013

August 2013



Ang 2013

### August 2014



## tug 2014



hole at base of tree

### Jug 2014



another hole











# decay spot in trunk