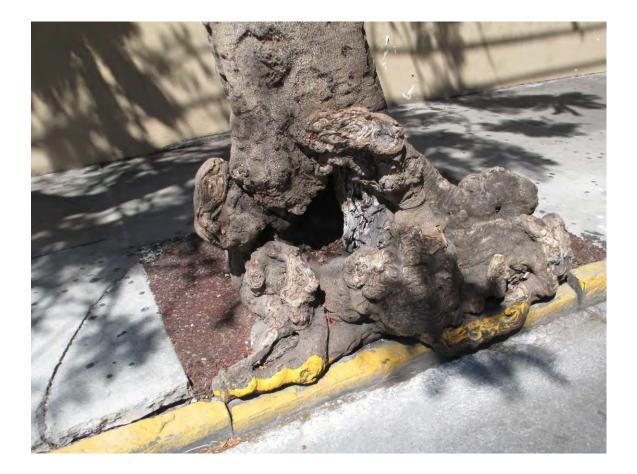

## tug 2014

hole at base of tree

### Jug 2014

another hole

# decay spot in trunk