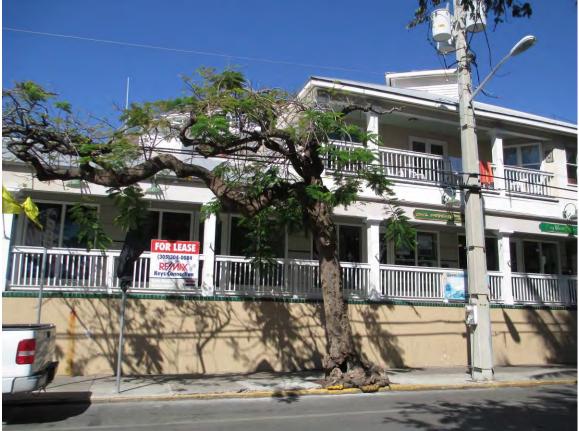

#### **RE: 218 Whitehead Street (permit application #7103)**

FROM: Karen DeMaria, Urban Forestry Manager, City of Key West

An application was received for the removal of (1) Royal Poinciana tree.

Tree Species: Royal Poinciana (Delonix regia)

Diameter: 20" Location: 40% (root issues with sidewalk and road, in utility lines) Species: 100% (on protected tree list) Condition: 40% (poor) Total Average Value = 60% Value x Diameter = **12 replacement caliper inches** 

**Recommendations:** Recommend approval of the removal of (1) Royal Poinciana tree located at 218 Whitehead Street ROW, to be replaced with 12 caliper inches of FL#1 native dicot or fruit tree.