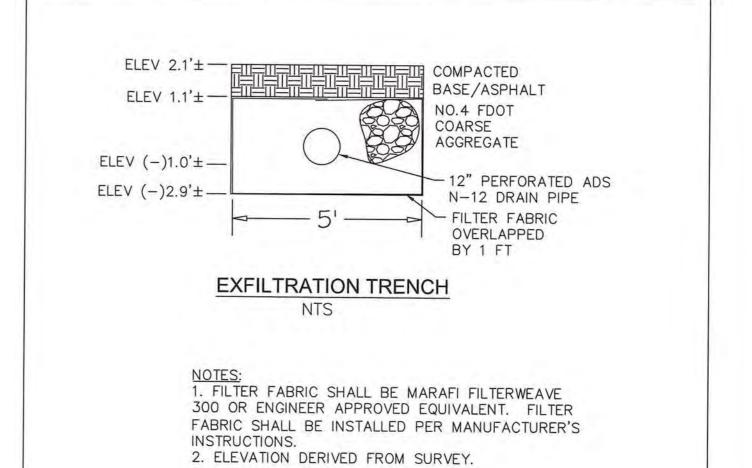

## DRAINAGE CALCULATIONS

WATER QUALITY PROJECT AREA =

PERVIOUS = IMPERVIOUS =

0.20 Ac 0.000 Ac 0.20 Ac

ONE INCH OF RUNOFF FROM DRAINAGE BASIN =

0.20 Ac-In

EXFILTRATION TRENCH PROVIDED

EXFILTRATION TRENCH VOLUME CALCULATED USING SFWMD EQUATION (PG F-10 OF THE ERP INFORMATION MANUAL) VARIABLES K=0.0001; H=2'; W=5'; Du=1'; Ds=4' VOLUME = 0.20 Ac-in TRENCH LENGTH = 56 FT