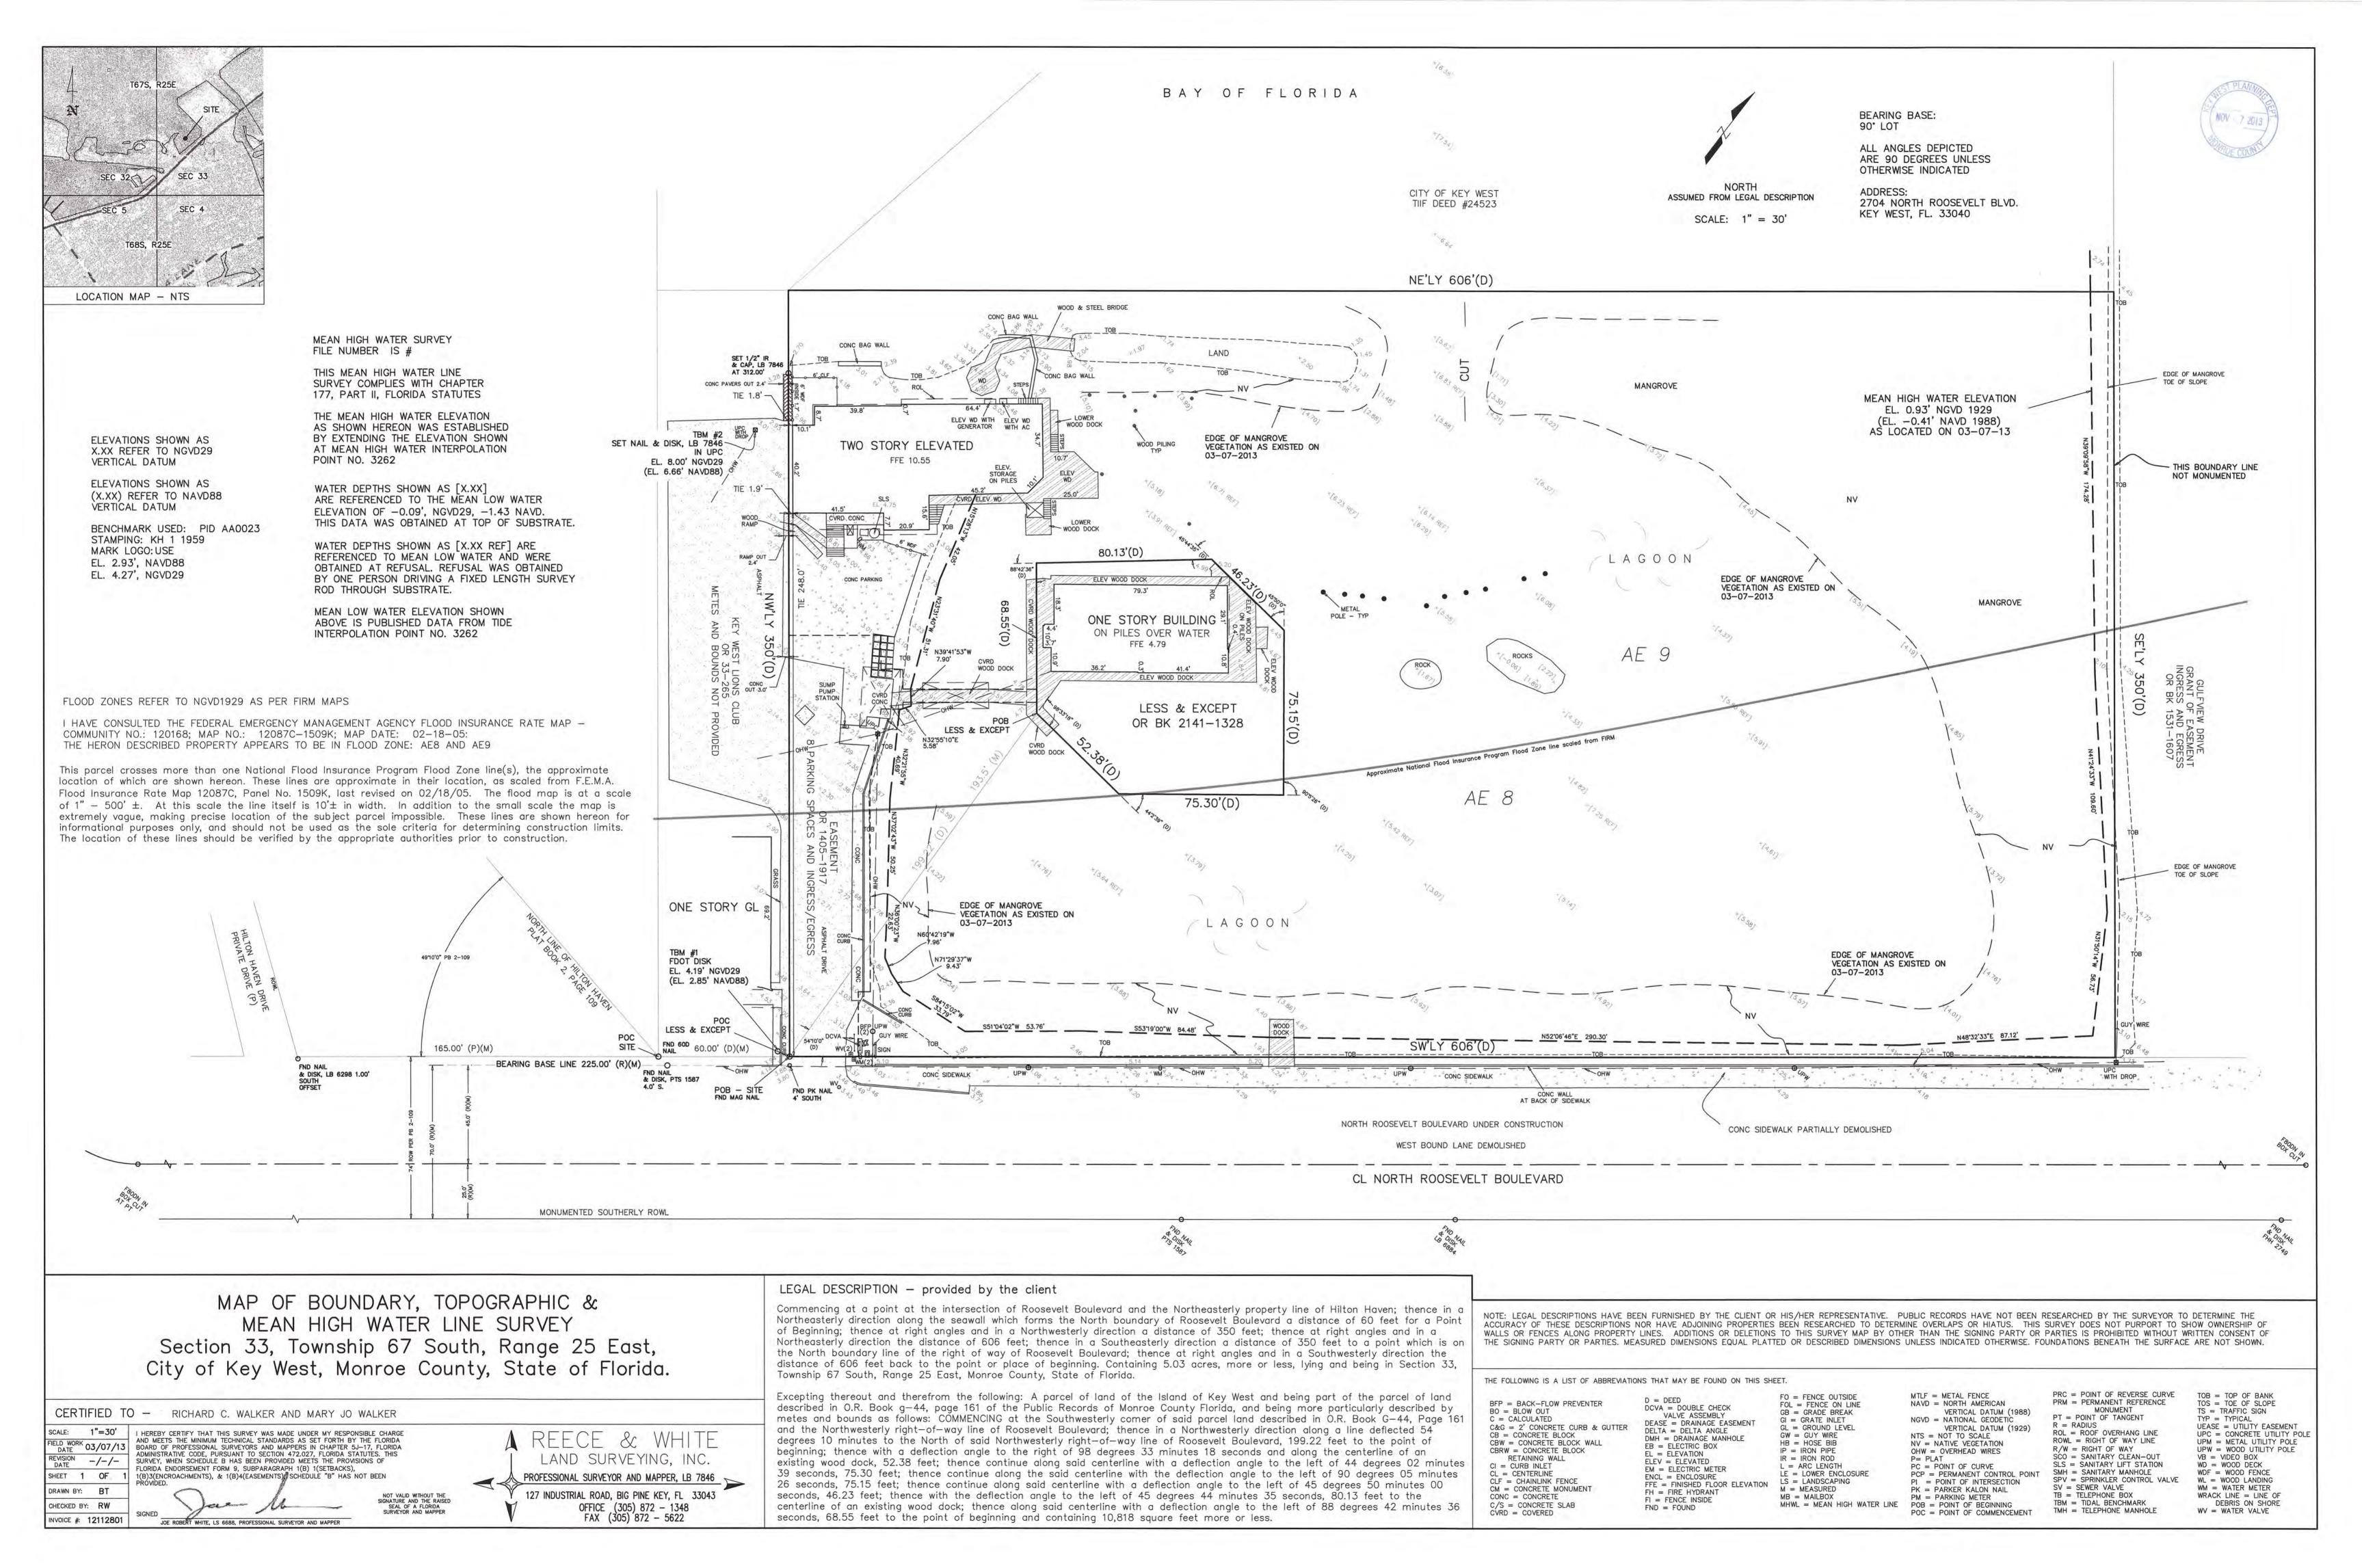

## **DRAINAGE PLAN**

## DRAINAGE CALCULATIONS

WATER QUALITY PROJECT AREA =

PERVIOUS = IMPERVIOUS =

0.20 Ac 0.000 Ac 0.20 Ac

ONE INCH OF RUNOFF FROM DRAINAGE BASIN =

0.20 Ac-In

EXFILTRATION TRENCH PROVIDED

EXFILTRATION TRENCH VOLUME CALCULATED USING SFWMD EQUATION (PG F-10 OF THE ERP INFORMATION MANUAL) VARIABLES K=0.0001; H=2'; W=5'; Du=1'; Ds=4' VOLUME = 0.20 Ac-in TRENCH LENGTH = 56 FT

LEGEND DRAINAGE FLOW

Meridian Engineering LLC 201 Front Street, Suite 210 Key West, Florida 33040 AUTHORIZATION #29401 ph:305-293-3263 fax:293-4899

NOT VALID FOR CONSTRUCTION UNLESS SIGNED AND SEALED IN THIS BLOCK RICHARD J. MILELLI PE #58315

ARD 240

| Drawn By:              | Checked By<br>RJM |
|------------------------|-------------------|
| Project No.<br>11-0102 | Scale:<br>AS NOTE |
| HTA AutoCad            | File No.          |

DRAINAGE PLAN

Sheet Number:

Date: 09.08.13