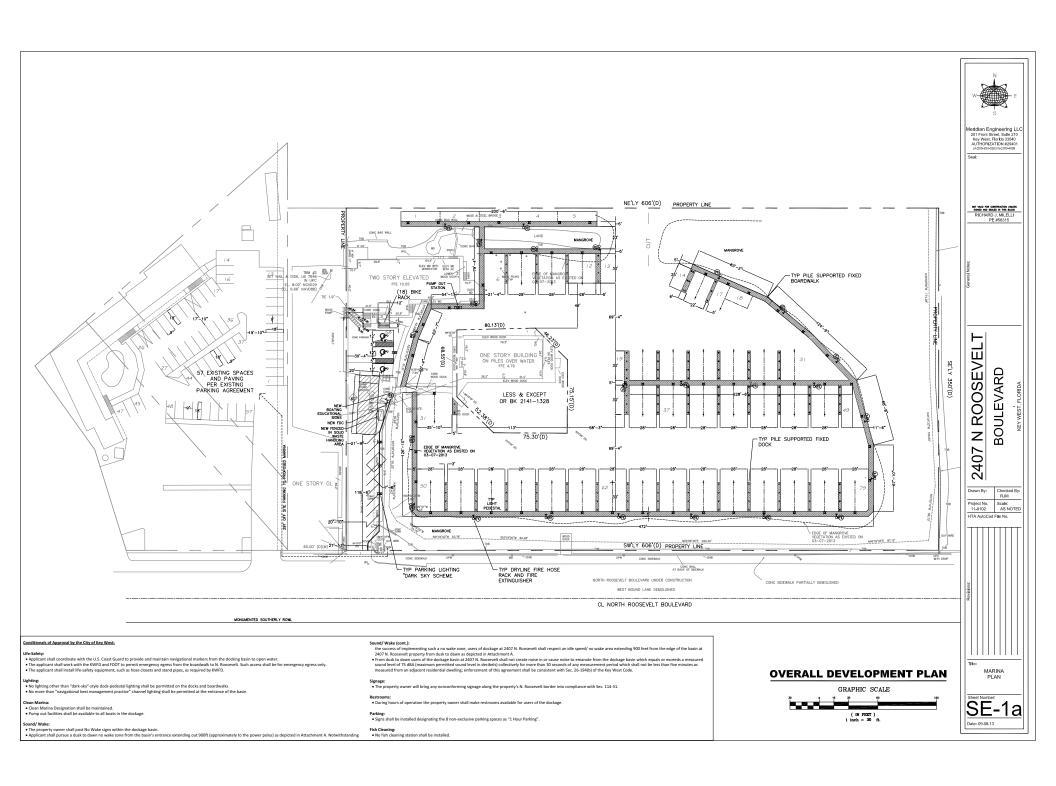

## **DRAINAGE PLAN**

LEGEND DRAINAGE FLOW

Meridian Engineering LLC 201 Front Street, Suite 210 Key West, Florida 33040 AUTHORIZATION #29401 ph:305-293-3263 fax:293-4899

NOT VALID FOR CONSTRUCTION UNLESS SIGNED AND SEALED IN THIS BLOCK RICHARD J. MILELLI PE #58315

ARD 240

| Drawn By:              | Checked By<br>RJM |
|------------------------|-------------------|
| Project No.<br>11-0102 | Scale:<br>AS NOTE |
| HTA AutoCad            | File No.          |

DRAINAGE PLAN

Sheet Number:

Date: 09.08.13