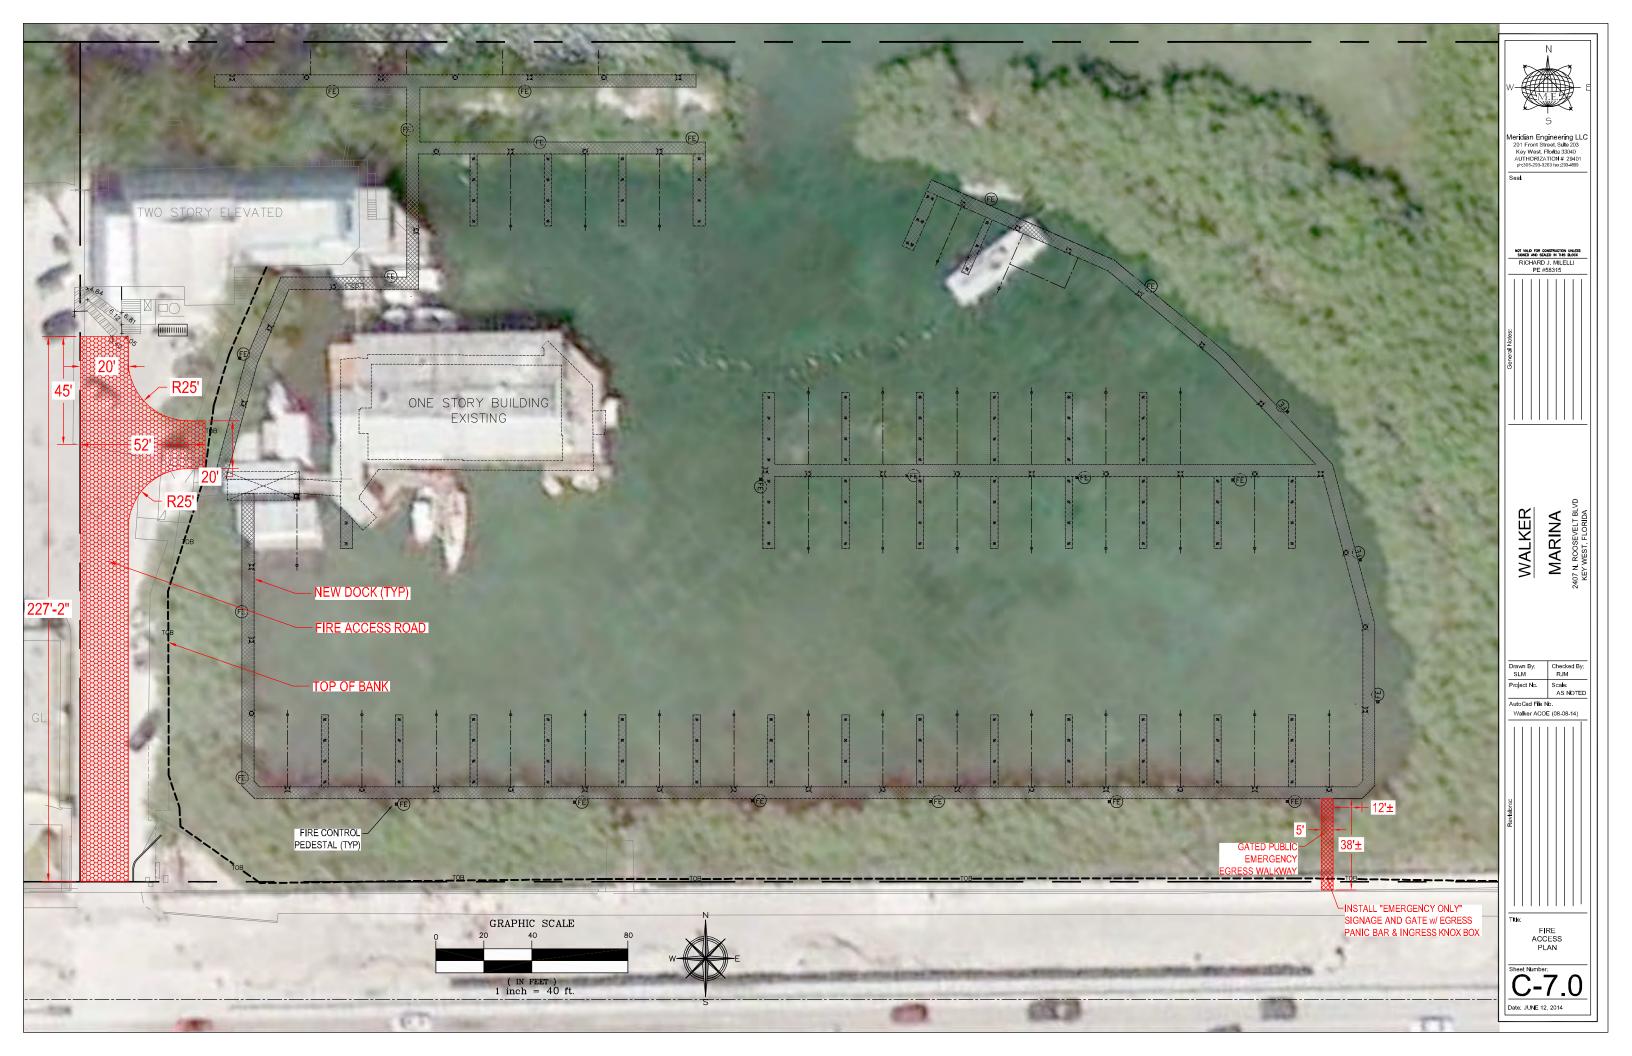

=

0.20 Ac 0.000 Ac 0.20 Ac

ONE INCH OF RUNOFF FROM DRAINAGE BASIN =

0.20 Ac-In

EXFILTRATION TRENCH PROVIDED

EXFILTRATION TRENCH VOLUME CALCULATED USING SFWMD EQUATION (PG F-10 OF THE ERP INFORMATION MANUAL) VARIABLES K=0.0001; H=2'; W=5'; Du=1'; Ds=4' VOLUME = 0.20 Ac-in TRENCH LENGTH = 56 FT



LEGEND DRAINAGE FLOW



Meridian Engineering LLC 201 Front Street, Suite 210 Key West, Florida 33040 AUTHORIZATION #29401 ph:305-293-3263 fax:293-4899

NOT VALID FOR CONSTRUCTION UNLESS SIGNED AND SEALED IN THIS BLOCK RICHARD J. MILELLI PE #58315



ARD 240

| Drawn By:              | Checked By<br>RJM |
|------------------------|-------------------|
| Project No.<br>11-0102 | Scale:<br>AS NOTE |
| HTA AutoCad            | File No.          |



DRAINAGE PLAN

Sheet Number:

Date: 09.08.13