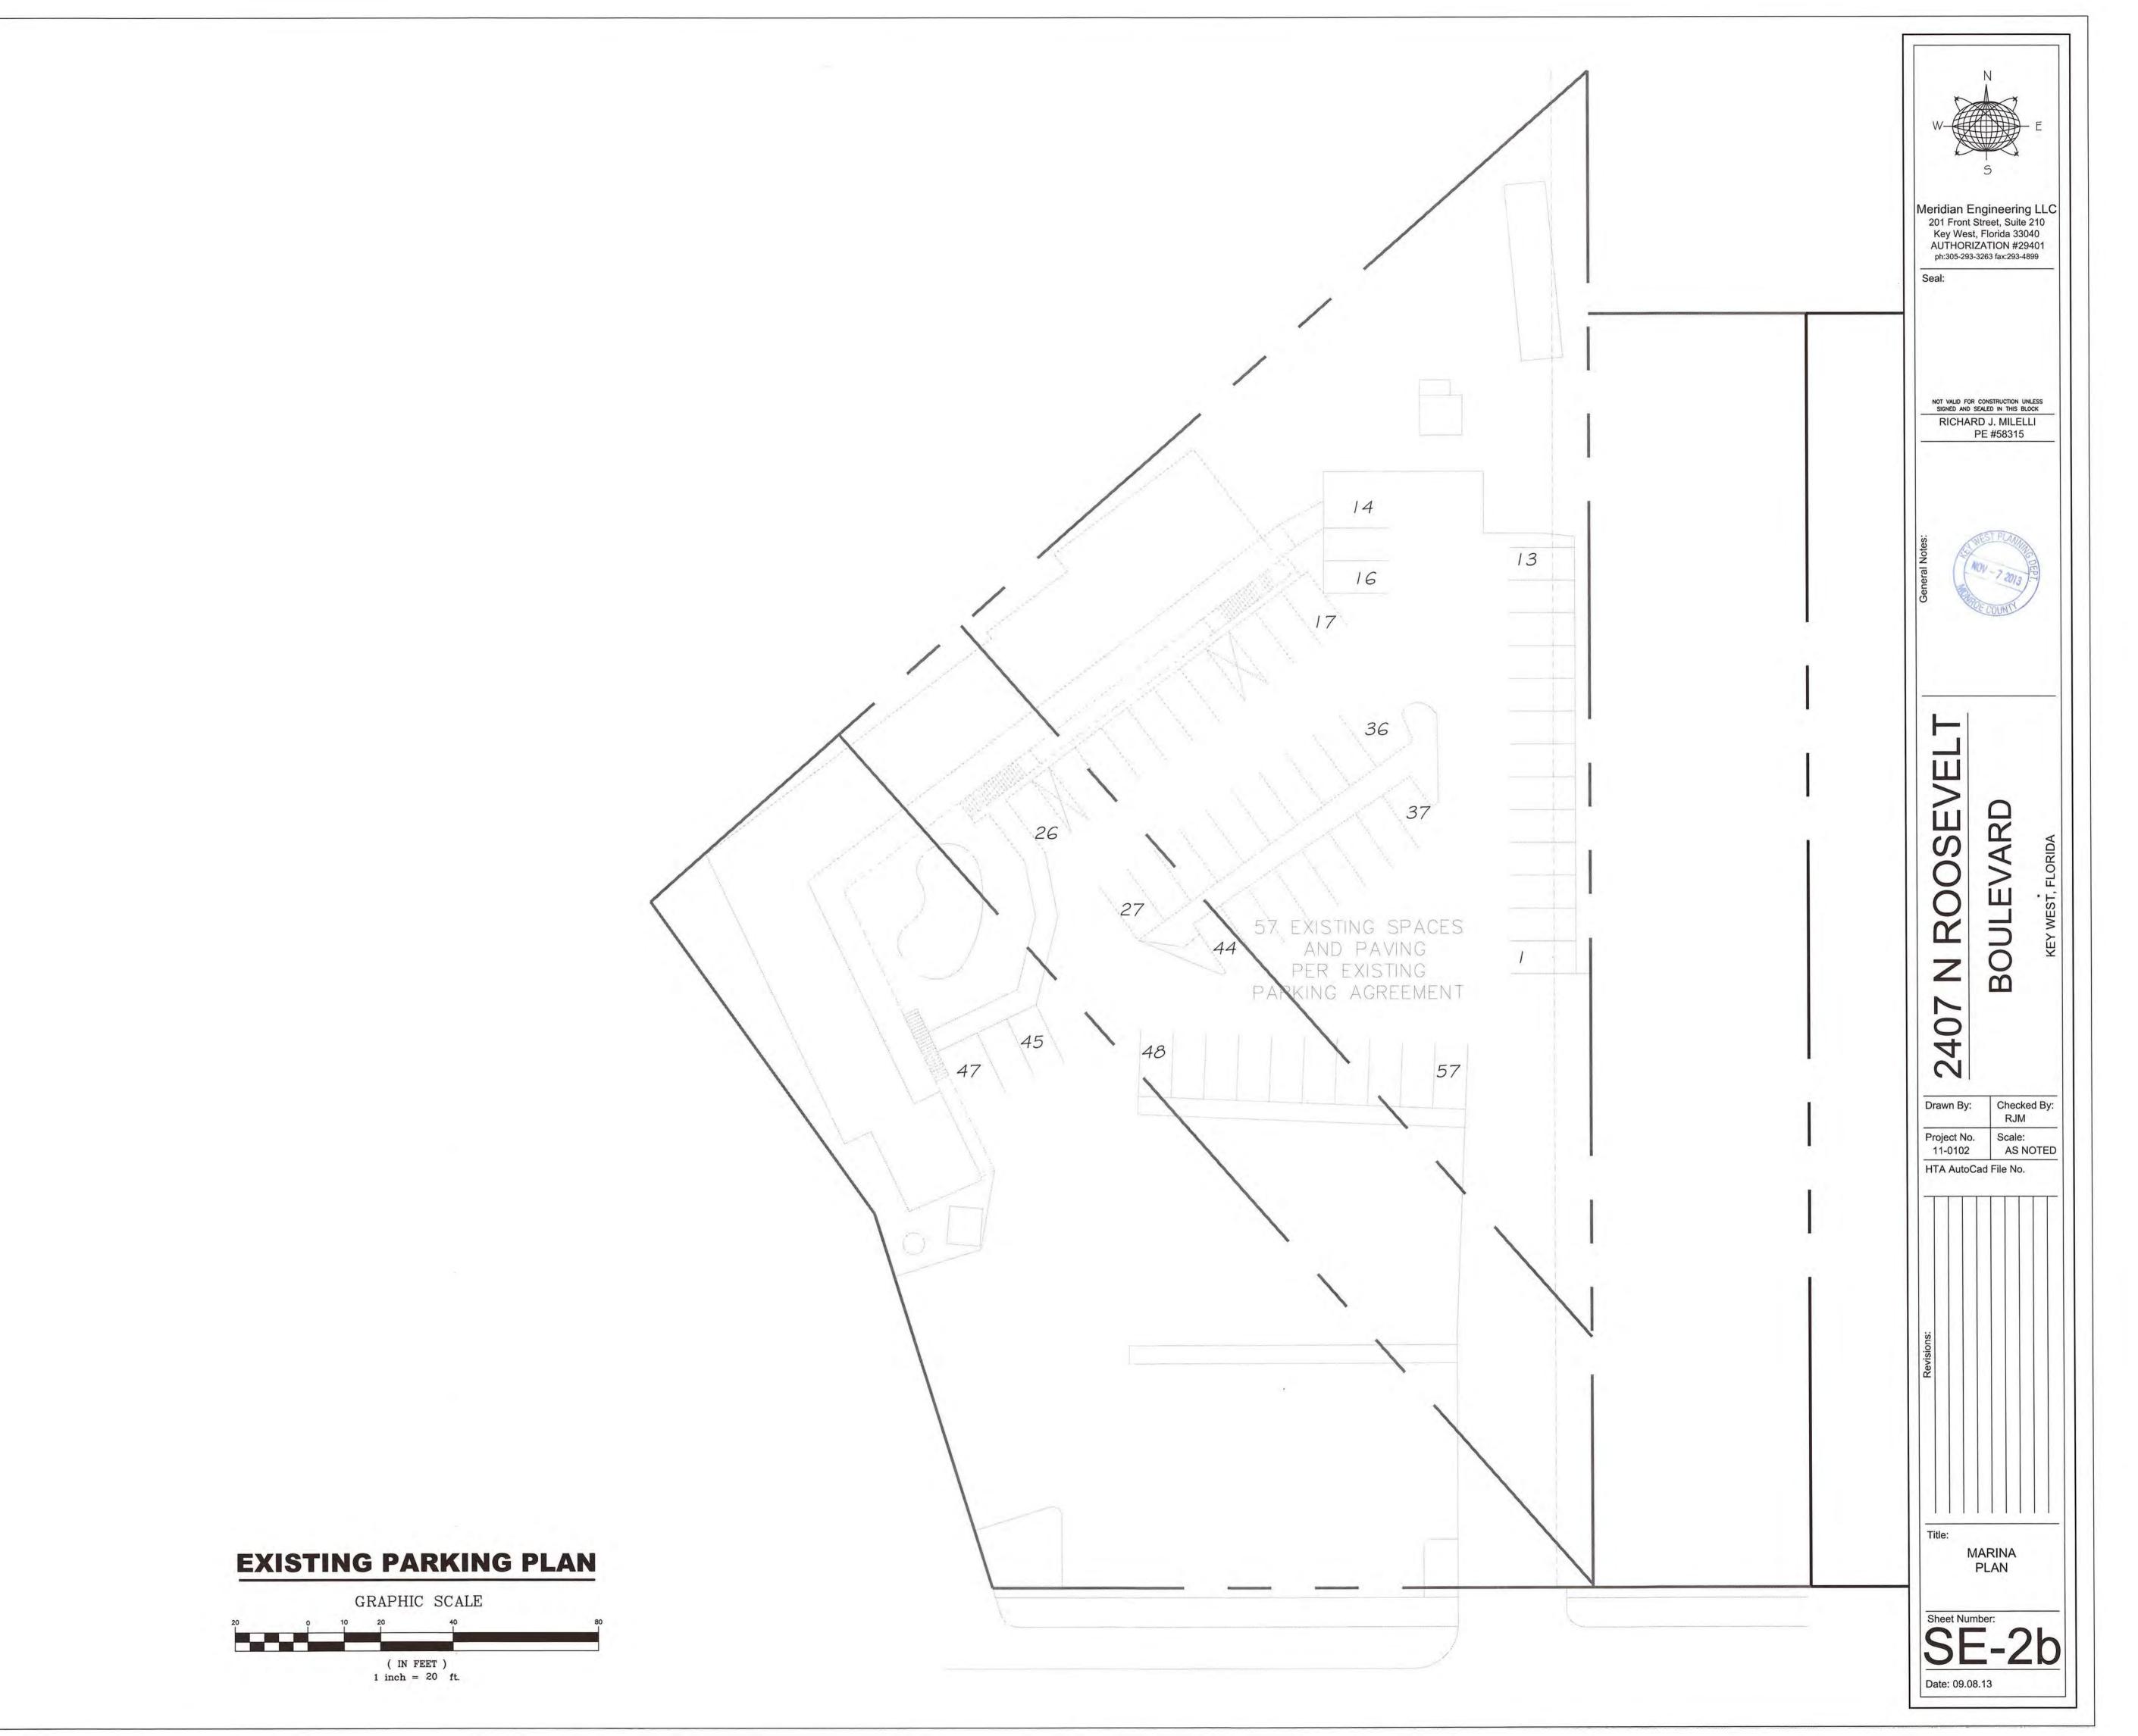

## **DRAINAGE PLAN**

LEGEND DRAINAGE FLOW

Meridian Engineering LLC 201 Front Street, Suite 210 Key West, Florida 33040 AUTHORIZATION #29401 ph:305-293-3263 fax:293-4899

NOT VALID FOR CONSTRUCTION UNLESS SIGNED AND SEALED IN THIS BLOCK RICHARD J. MILELLI PE #58315

ARD 240

| Drawn By:              | Checked By<br>RJM |
|------------------------|-------------------|
| Project No.<br>11-0102 | Scale:<br>AS NOTE |
| HTA AutoCad            | File No.          |

DRAINAGE PLAN

Sheet Number:

Date: 09.08.13