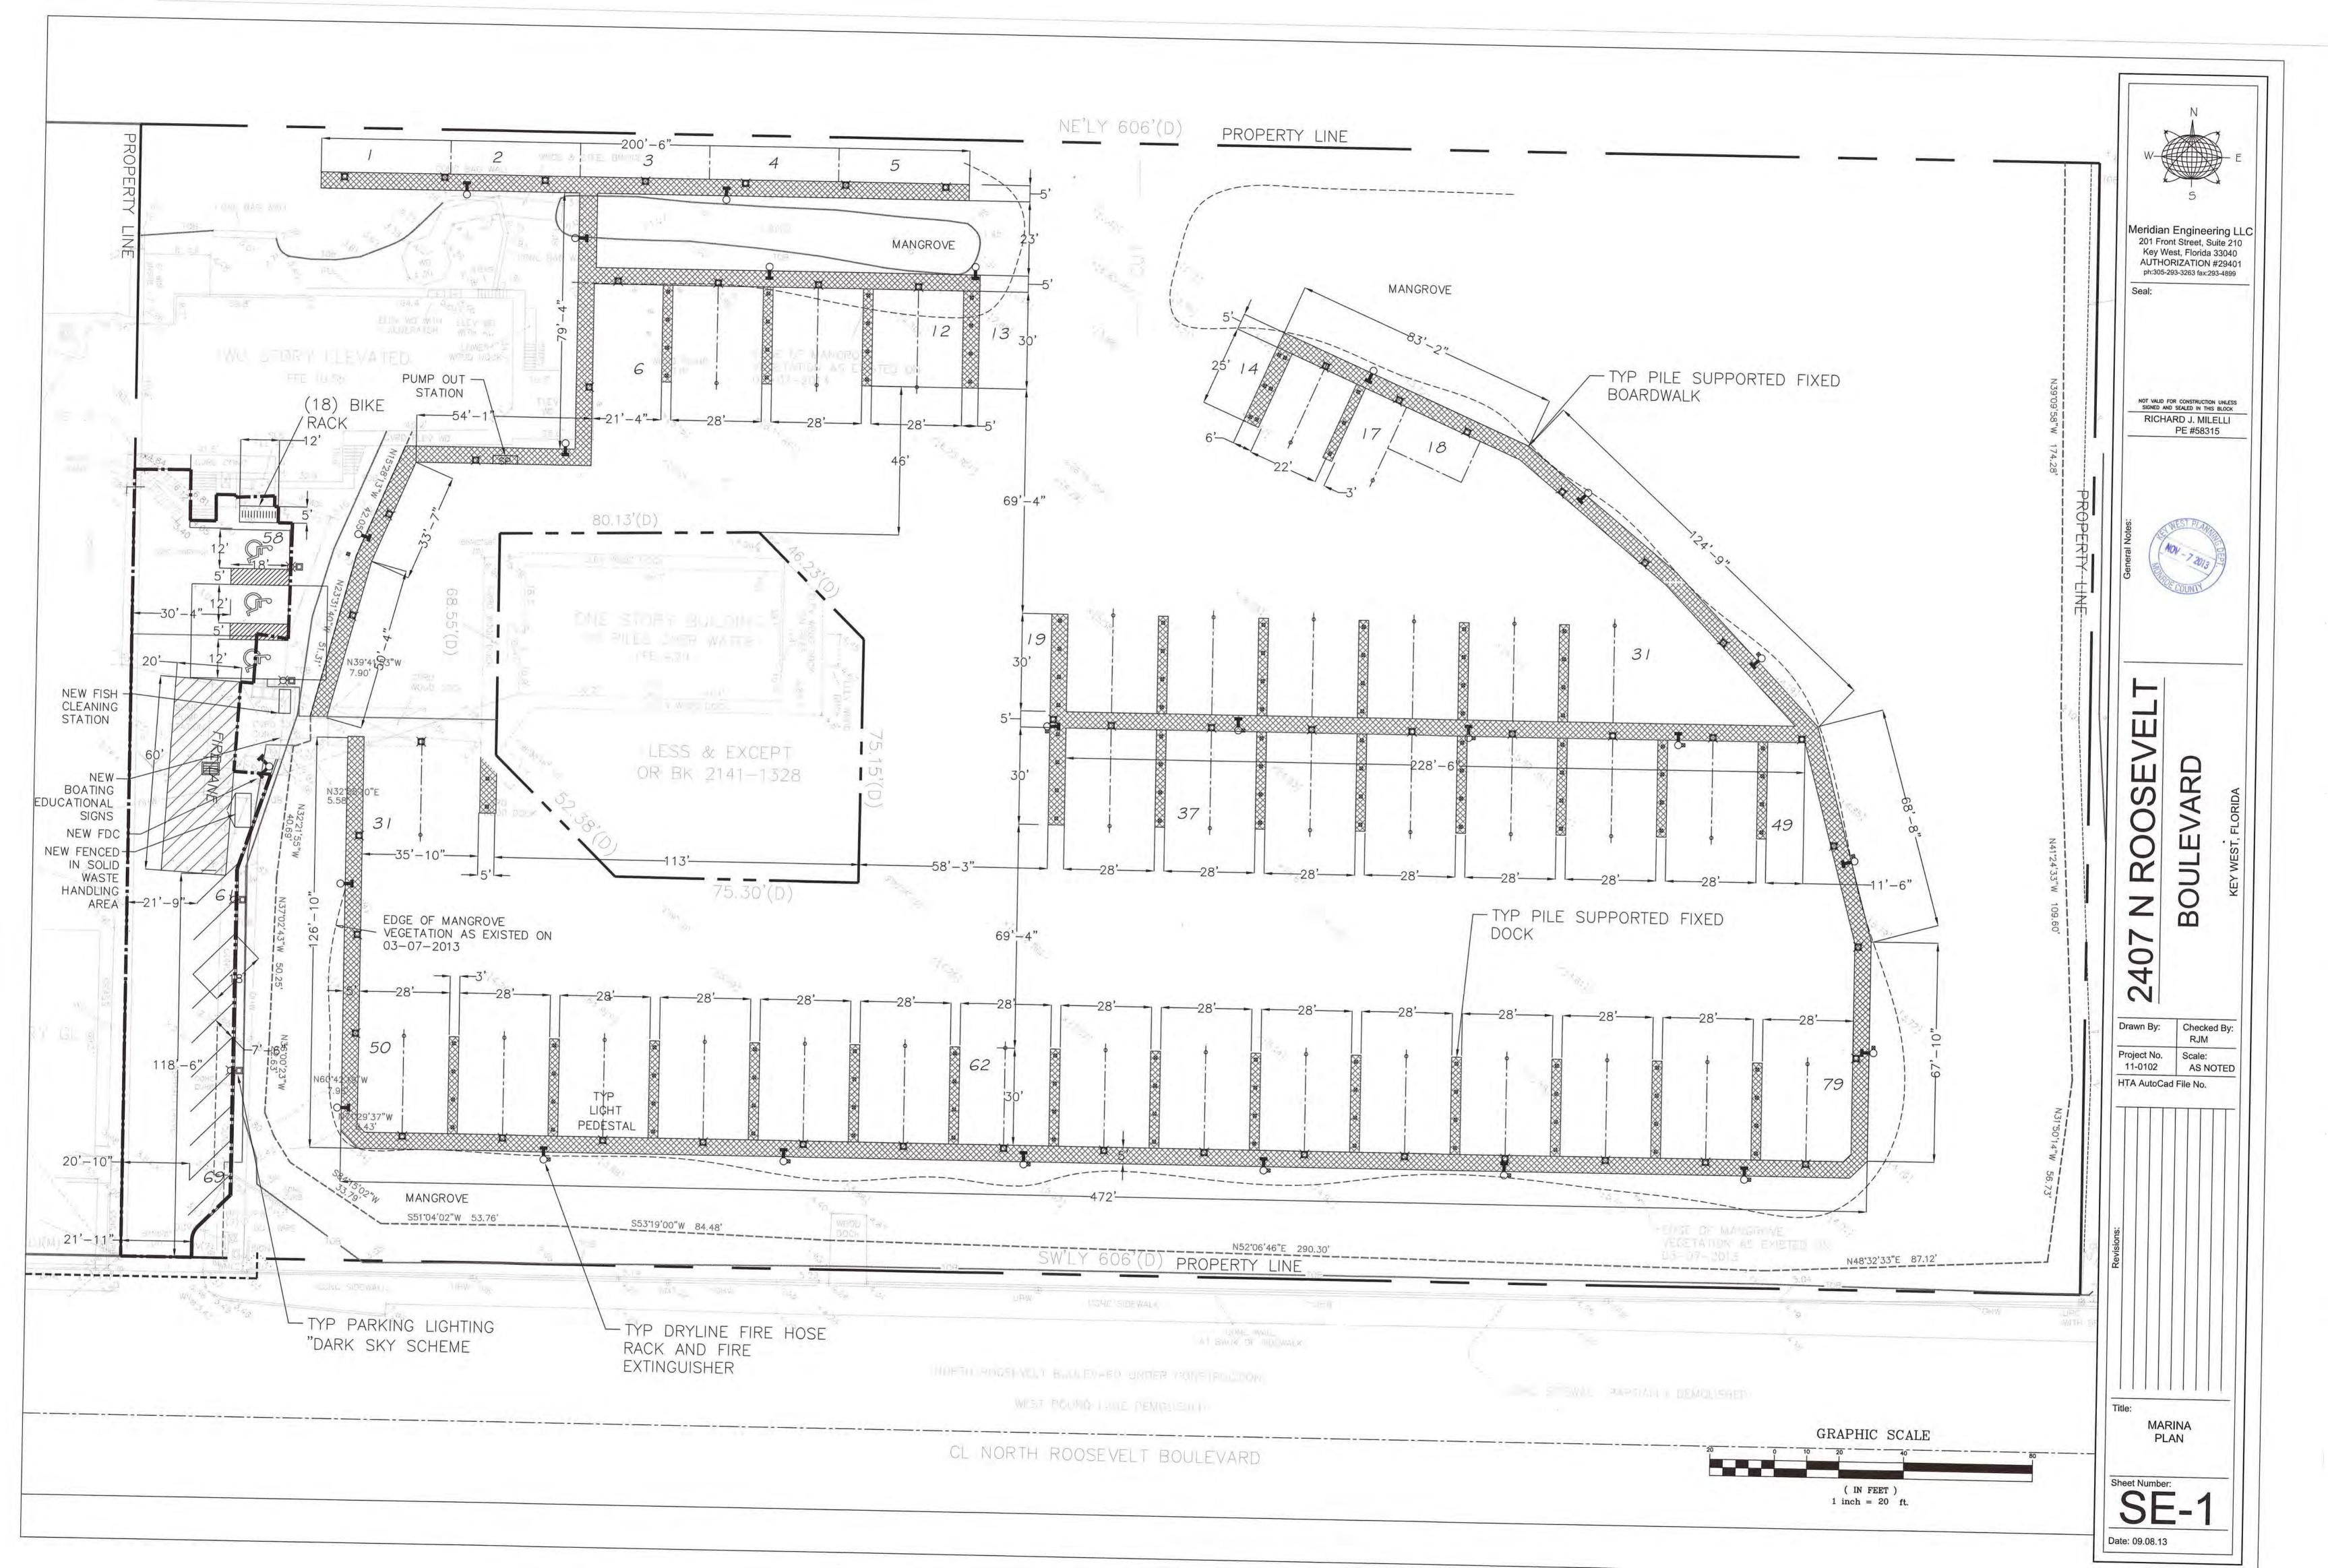

## **DRAINAGE PLAN**

LEGEND DRAINAGE FLOW

Meridian Engineering LLC 201 Front Street, Suite 210 Key West, Florida 33040 AUTHORIZATION #29401 ph:305-293-3263 fax:293-4899

NOT VALID FOR CONSTRUCTION UNLESS SIGNED AND SEALED IN THIS BLOCK RICHARD J. MILELLI PE #58315

ARD 240

| Drawn By:              | Checked By<br>RJM |
|------------------------|-------------------|
| Project No.<br>11-0102 | Scale:<br>AS NOTE |
| HTA AutoCad            | File No.          |

DRAINAGE PLAN

Sheet Number:

Date: 09.08.13