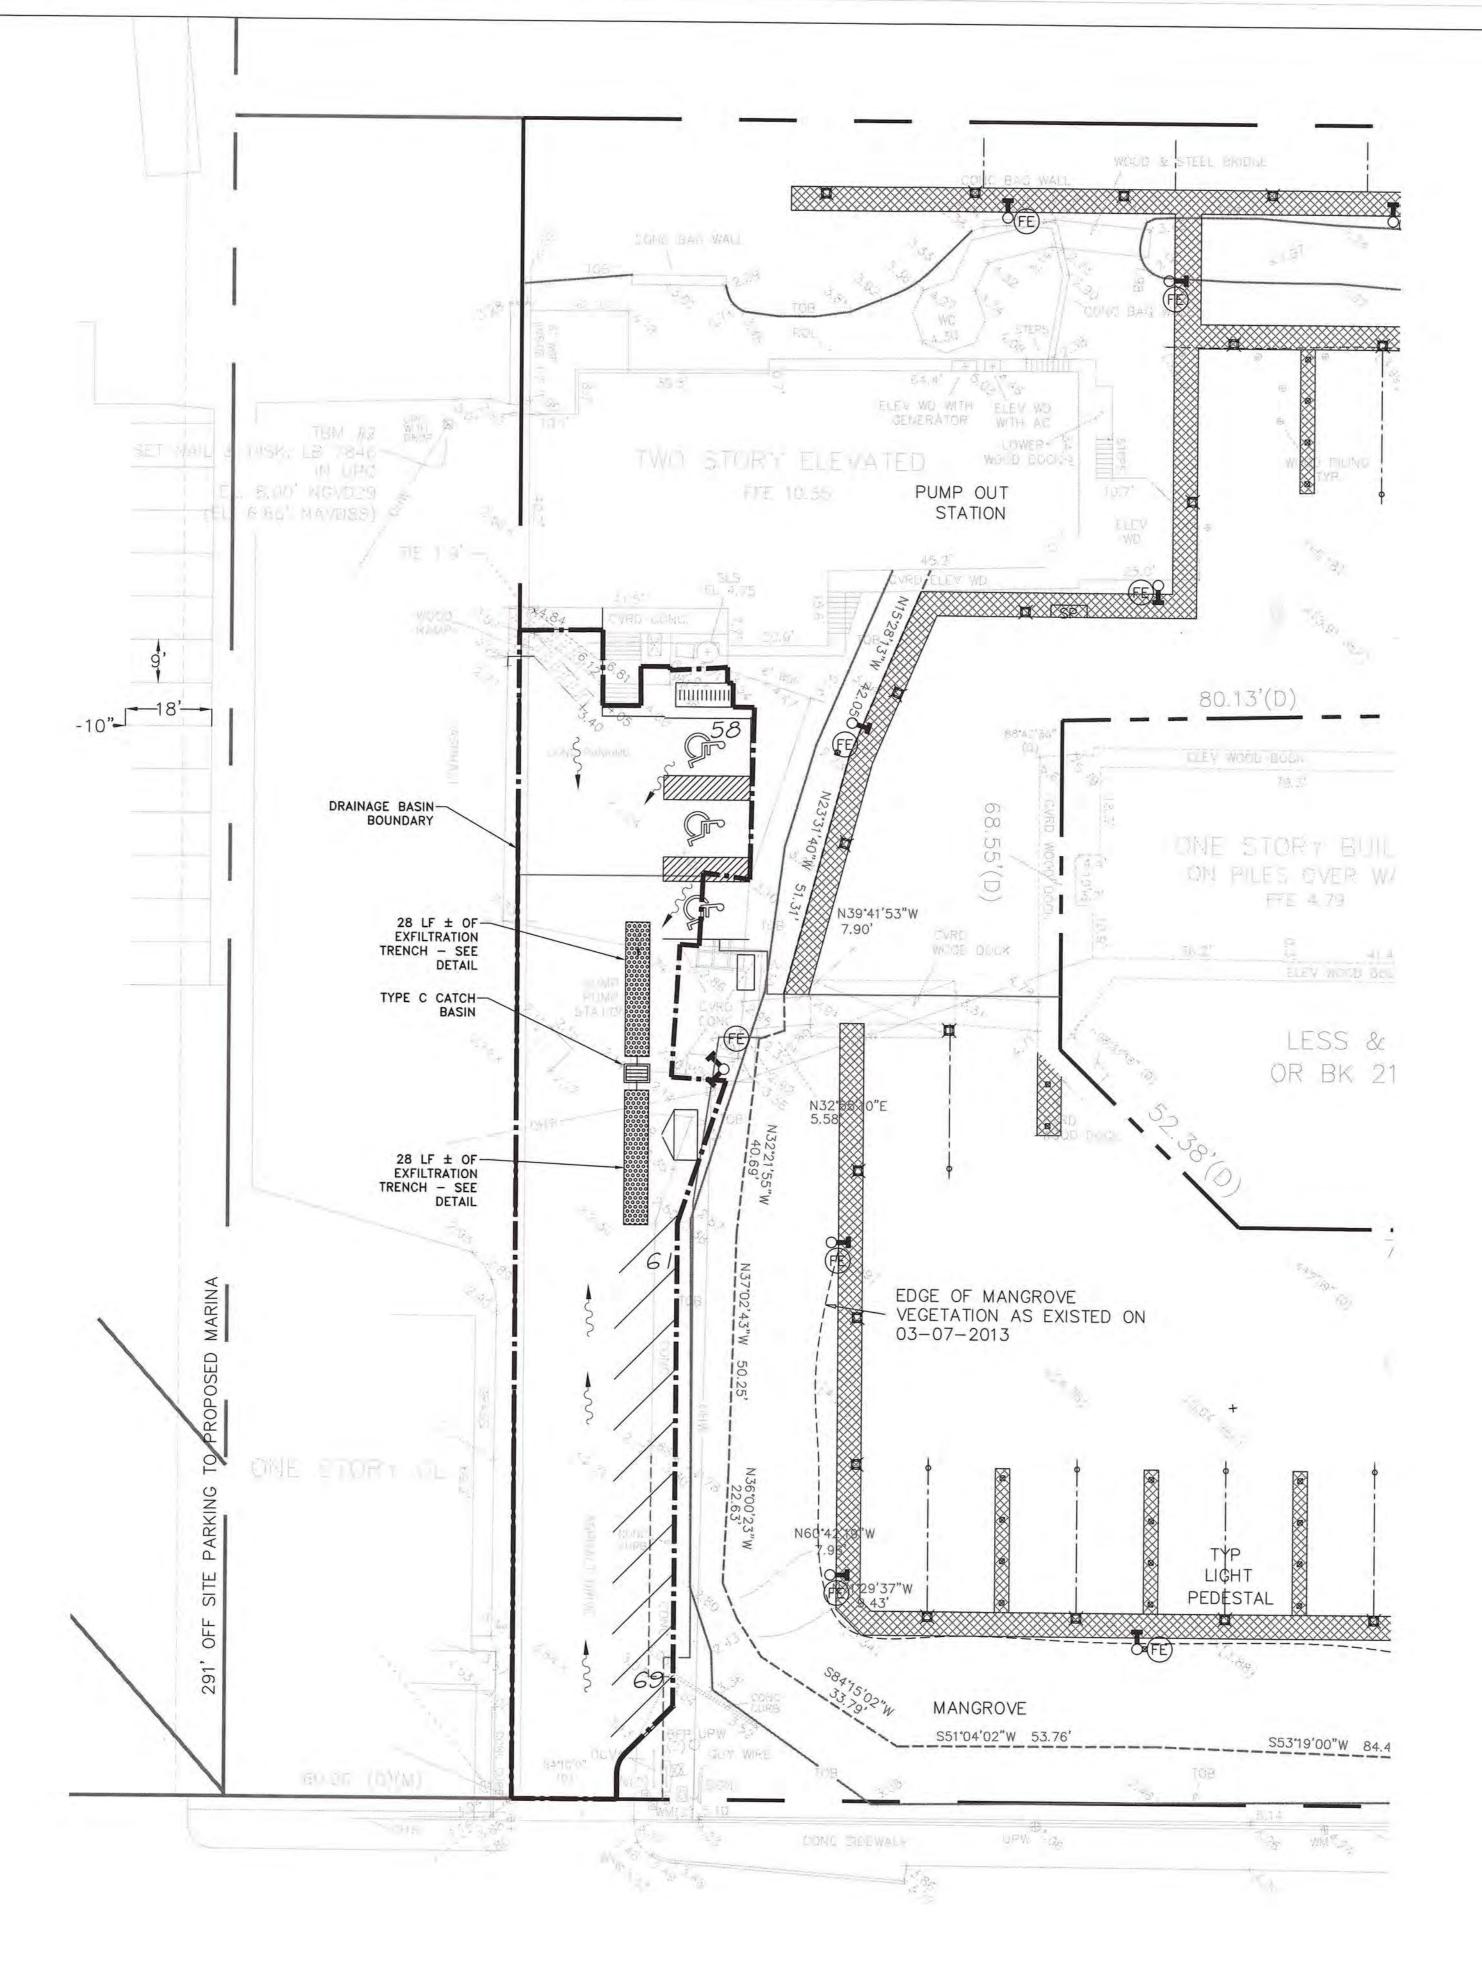

## **DRAINAGE PLAN**

## DRAINAGE CALCULATIONS

WATER QUALITY PROJECT AREA =

PERVIOUS = IMPERVIOUS =

0.20 Ac 0.000 Ac 0.20 Ac

ONE INCH OF RUNOFF FROM DRAINAGE BASIN =

0.20 Ac-In

EXFILTRATION TRENCH PROVIDED

EXFILTRATION TRENCH VOLUME CALCULATED USING SFWMD EQUATION (PG F-10 OF THE ERP INFORMATION MANUAL) VARIABLES K=0.0001; H=2'; W=5'; Du=1'; Ds=4' VOLUME = 0.20 Ac-in TRENCH LENGTH = 56 FT