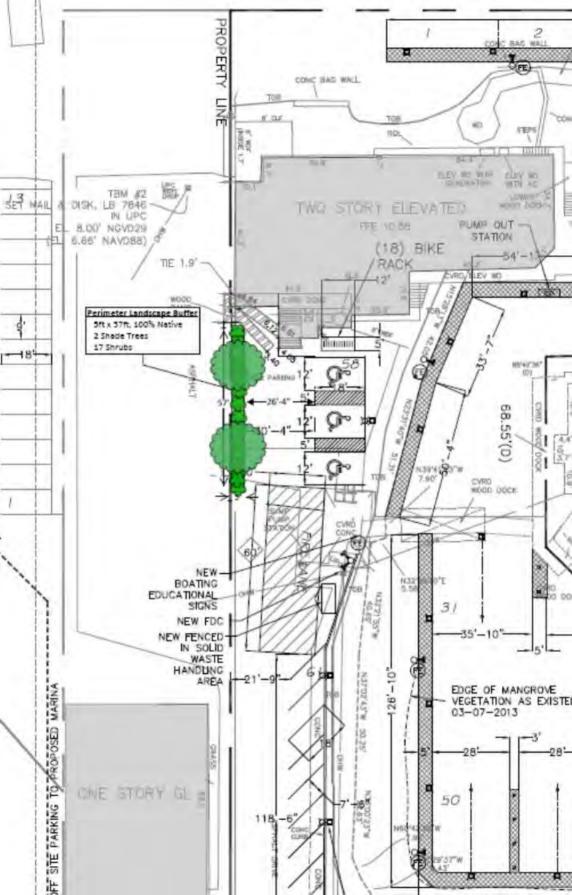

## DRAINAGE CALCULATIONS

WATER QUALITY PROJECT AREA =

PERVIOUS = IMPERVIOUS =

0.20 Ac 0.000 Ac 0.20 Ac

ONE INCH OF RUNOFF FROM DRAINAGE BASIN =

0.20 Ac-In

EXFILTRATION TRENCH PROVIDED

EXFILTRATION TRENCH VOLUME CALCULATED USING SFWMD EQUATION (PG F-10 OF THE ERP INFORMATION MANUAL) VARIABLES K=0.0001; H=2'; W=5'; Du=1'; Ds=4' VOLUME = 0.20 Ac-in TRENCH LENGTH = 56 FT