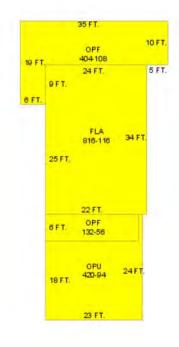

8       | 74    | 2,766.00 SF |
|                        |          |       |             |

# **Building Summary**

Number of Buildings: 1 Number of Commercial Buildings: 0 Total Living Area: 816

Year Built: 1977

## **Building 1 Details**

Building Type R1Condition AQuality Grade 450Effective Age 19Perimeter 116Depreciation % 26Year Built 1977Special Arch 0Grnd Floor Area 816

Functional Obs 0 Economic Obs 0

Inclusions: R1 includes 1 3-fixture bath and 1 kitchen.

Roof Type GABLE/HIP Roof Cover METAL Foundation CONC BLOCK
Heat 1 NONE Heat 2 NONE Bedrooms 2

Heat Src 1 NONE Heat Src 2 NONE

**Extra Features:** 

2 Fix Bath 0 Vacuum 3 Fix Bath 0 **Garbage Disposal** Compactor 4 Fix Bath 0 5 Fix Bath 0 Security 0 6 Fix Bath 0 Intercom 0 7 Fix Bath 0 Fireplaces 0 Extra Fix 0 Dishwasher 0



#### Sections:

| Nbr | Туре | Ext Wall                 | #<br>Stories | Year<br>Built | Attic | A/C | Basement<br>% | Finished Basement % | Area |
|-----|------|--------------------------|--------------|---------------|-------|-----|---------------|---------------------|------|
| 1   | FLA  | 12:ABOVE AVERAGE<br>WOOD | 1            | 1988          | N     | N   | 0.00          | 0.00                | 816  |

| 2 | <u>OPF</u> | 1 | 1988 | N | N | 0.00 | 0.00 40 | 04 |
|---|------------|---|------|---|---|------|---------|----|
| 3 | <u>OPF</u> | 1 | 1988 | N | N | 0.00 | 0.00 13 | 32 |
| 4 | <u>OPU</u> | 1 | 1996 | N | N | 0.00 | 0.00 42 | 20 |

# **Misc Improvement Details**

| Nbr | Туре       | # Units | Length | Width | Year Built | Roll Year | Grade | Life |
|-----|------------|----