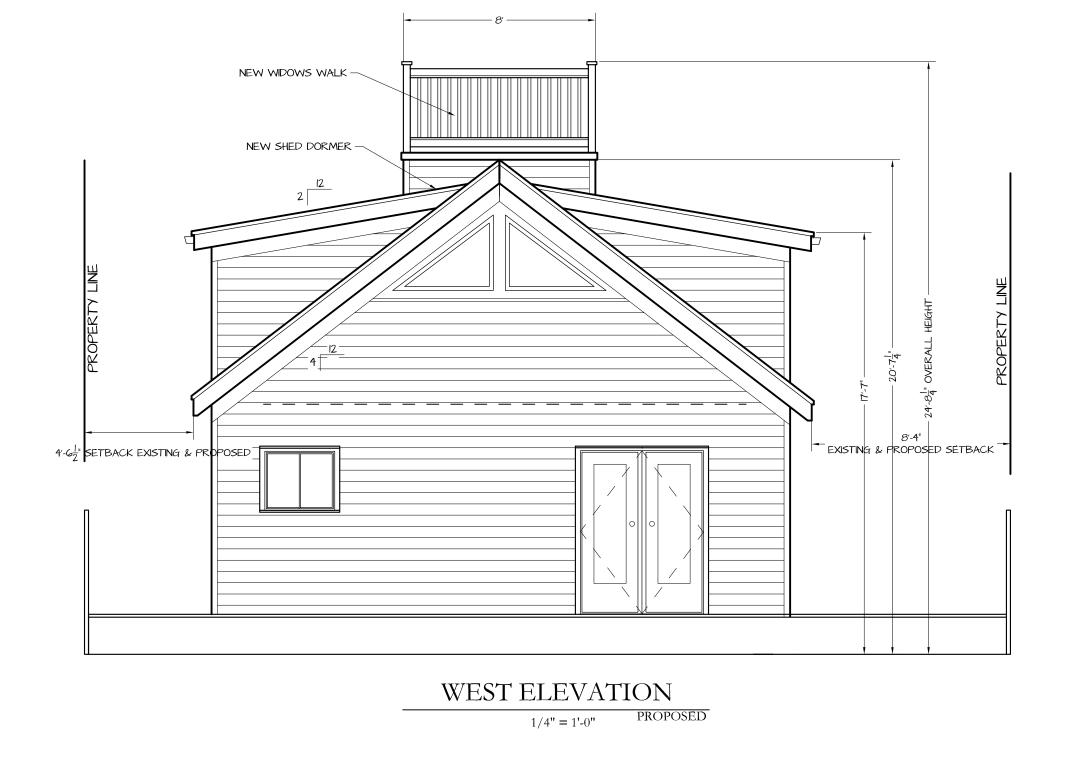

#### **Staff Analysis**

The Certificate of Appropriateness in review proposes the expansion of the front and roof of a non-contributing house. The plans propose to extend the front of the house five feet and get rid of the front porch. Instead the house will have two projecting wooden awnings over the two entryways to the house. The house, built in a more traditional style, currently has a three bay façade. The proposed plans will eliminate the façade to create one front door and a pair of French doors.

The roof will change from a low sloped-gable roof with a pitch of 4 over 12 to a steep gable with a pitch of 9 over 12. The house will increase in height from 14 feet to approximately a height of 20 and a half feet. Two shed dormers will project from the roof to create in essence a one and a half story house. The applicant also proposes the construction of a new widow's walk. This new roof deck will be 8'x8' and with a height of four feet.

All of the "traditional" style windows will be replaced with more contemporary windows. New clerestory windows will be placed near the ridge of the new gable roof. The rear will have a new deck and pool.