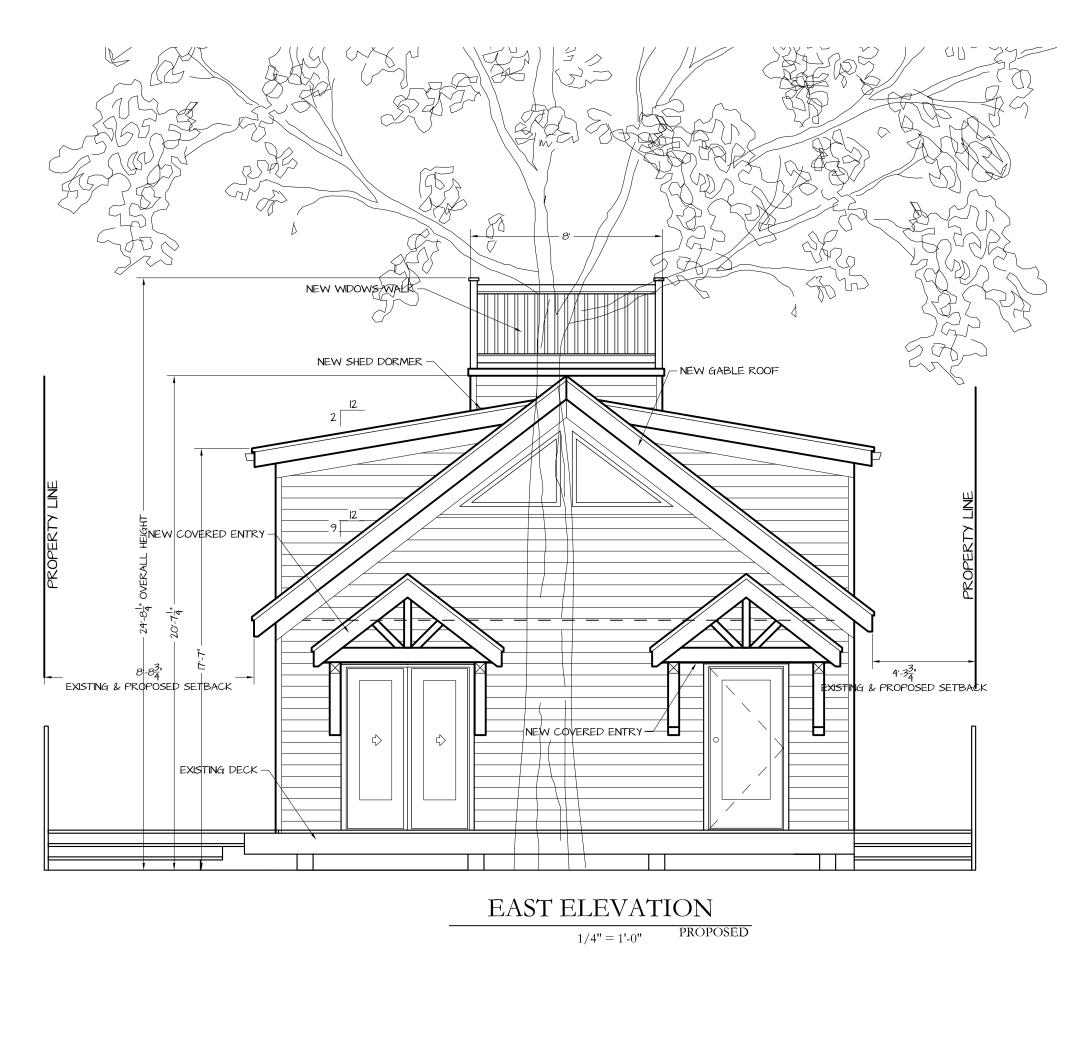

#### **Staff Analysis**

The Certificate of Appropriateness in review proposes the expansion of the front and roof of a non-contributing house. The plans propose to extend the front of the house five feet and get rid of the front porch. Instead the house will have two projecting wooden awnings over the two entryways to the house. The house, built in a more traditional style, currently has a three bay façade. The proposed plans will eliminate the façade to create one front door and a pair of French doors.

The roof will change from a low sloped-gable roof with a pitch of 4 over 12 to a steep gable with a pitch of 9 over 12. The house will increase in height from 14 feet to approximately a height of 20 and a half feet. Two shed dormers will project from the roof to create in essence a one and a half story house. The applicant also proposes the construction of a new widow's walk. This new roof deck will be 8'x8' and with a height of four feet.

All of the "traditional" style windows will be replaced with more contemporary windows. New clerestory windows will be placed near the ridge of the new gable roof. The rear will have a new deck and pool.