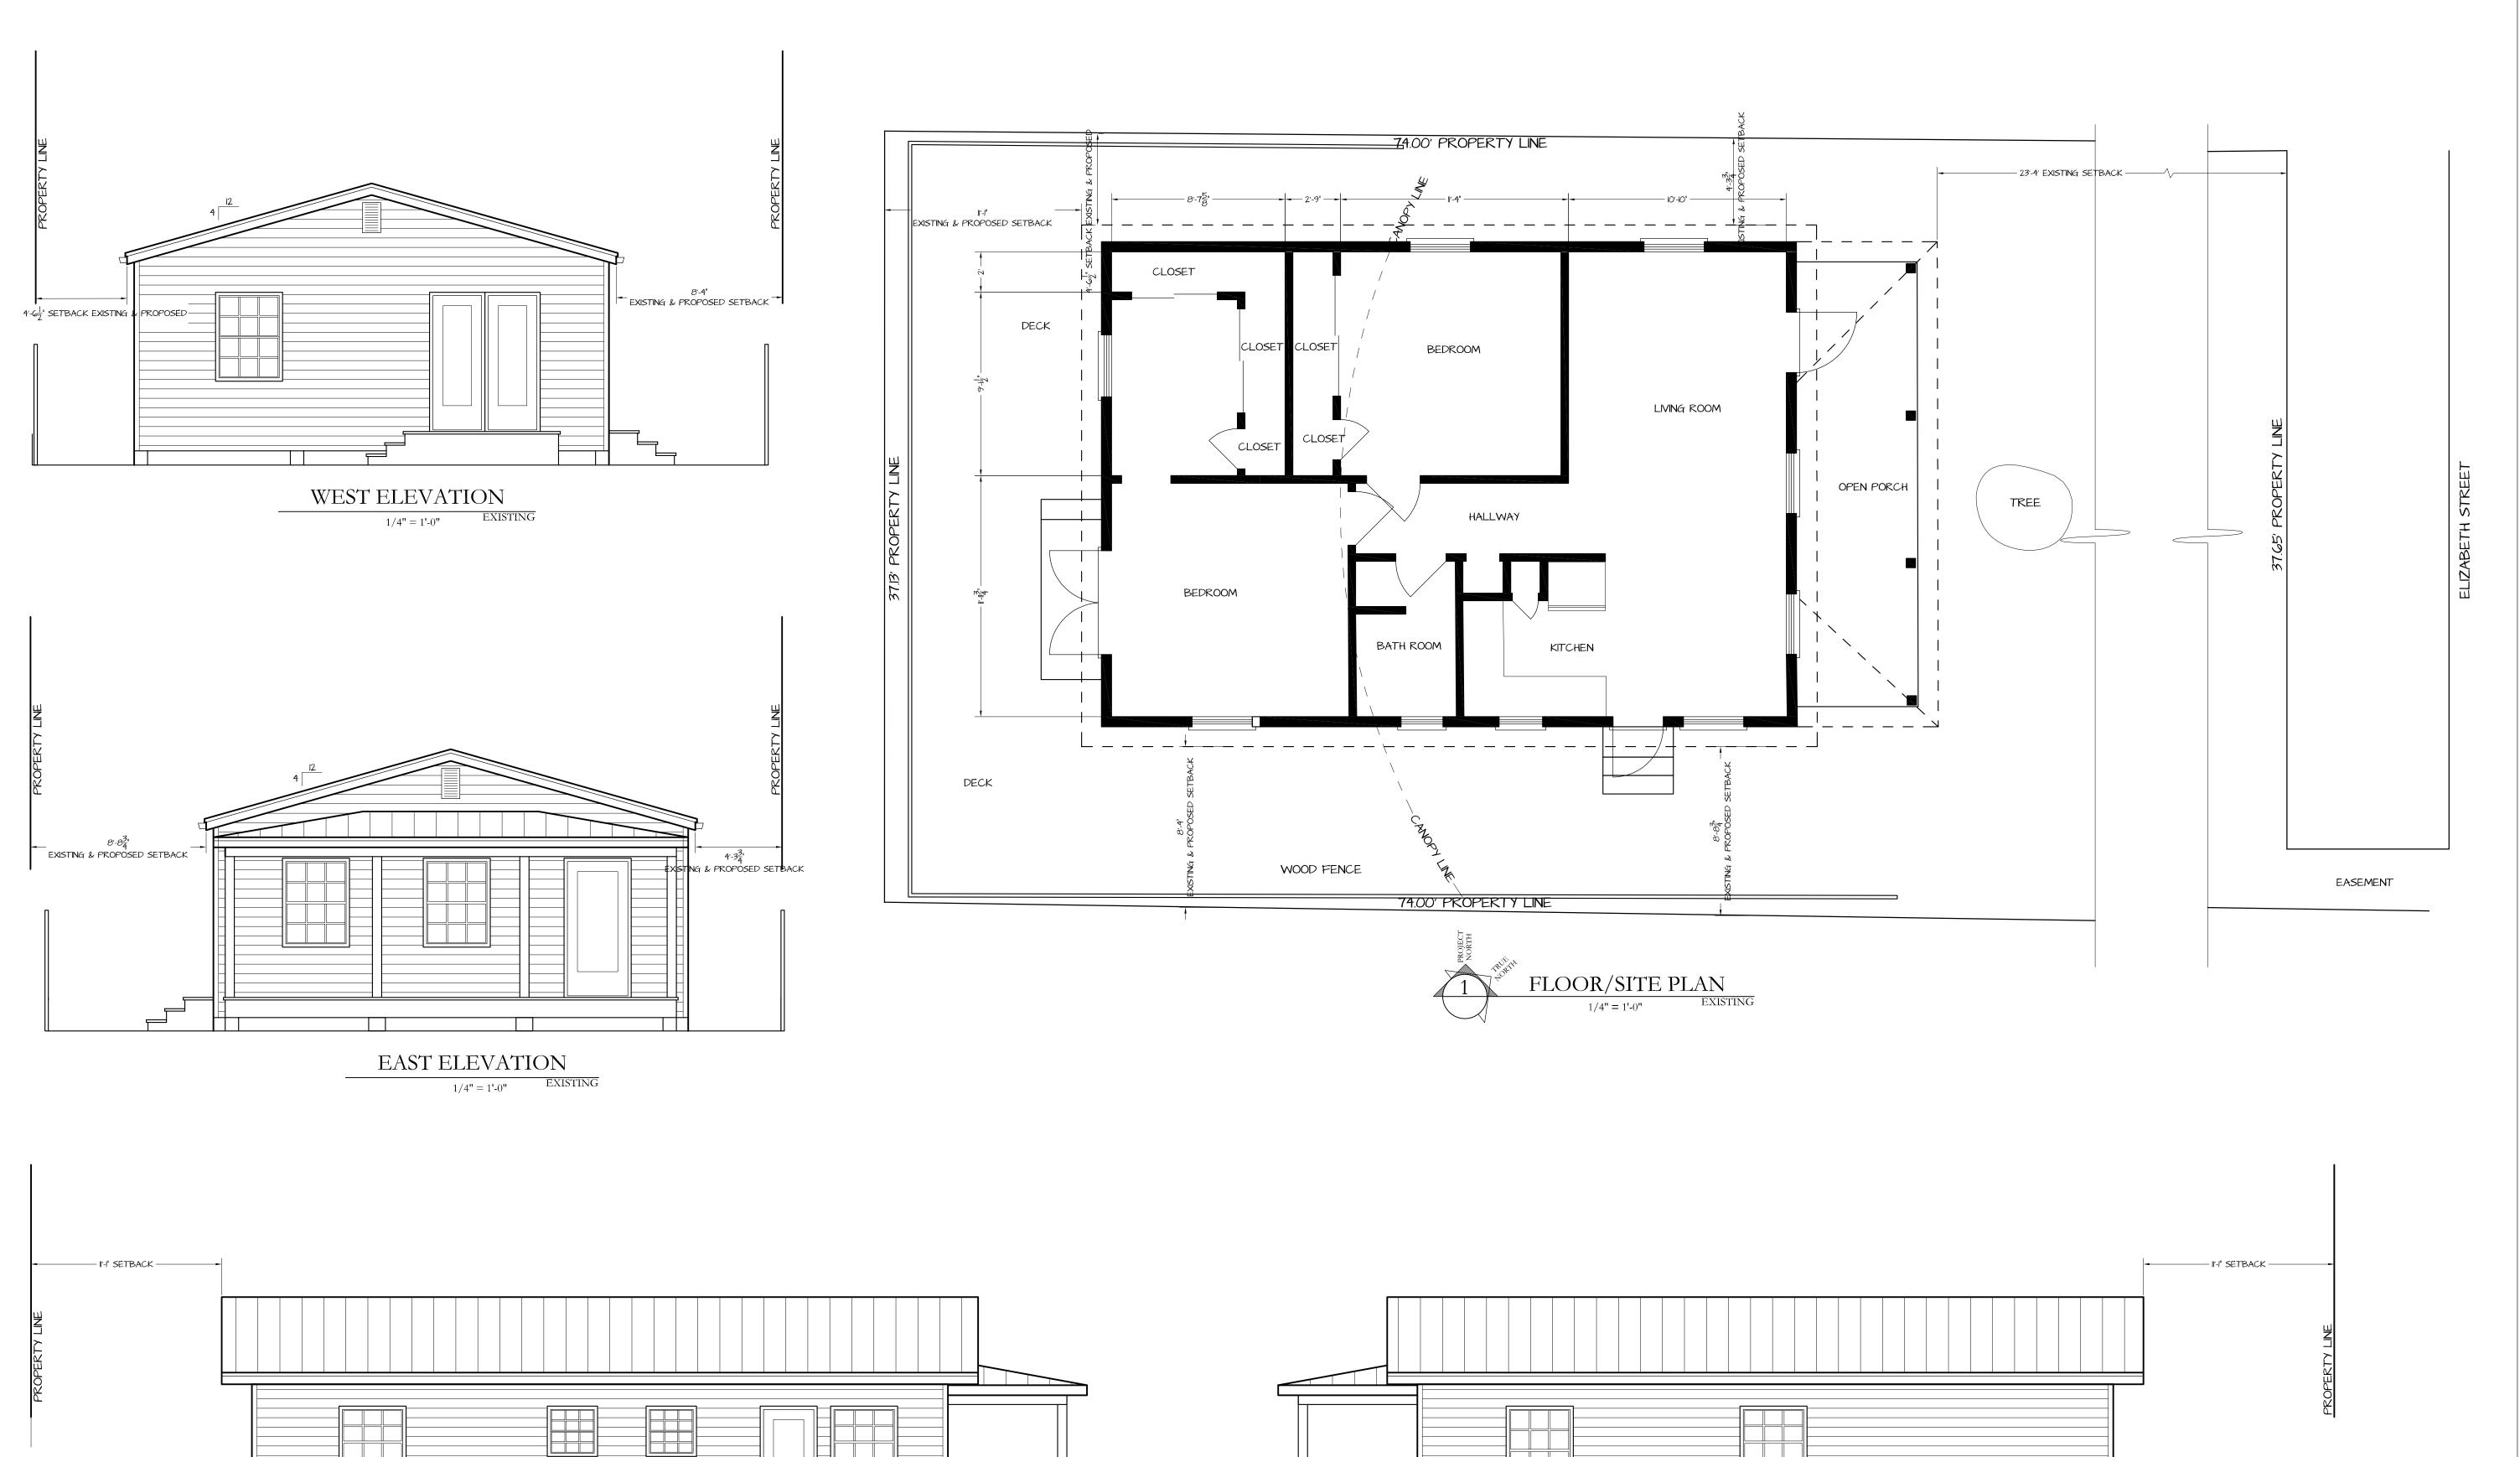

#### **Staff Analysis**

The Certificate of Appropriateness in review proposes the expansion of the front and roof of a non-contributing house. The plans propose to extend the front of the house five feet and get rid of the front porch. Instead the house will have two projecting wooden awnings over the two entryways to the house. The house, built in a more traditional style, currently has a three bay façade. The proposed plans will eliminate the façade to create one front door and a pair of French doors.

The roof will change from a low sloped-gable roof with a pitch of 4 over 12 to a steep gable with a pitch of 9 over 12. The house will increase in height from 14 feet to approximately a height of 20 and a half feet. Two shed dormers will project from the roof to create in essence a one and a half story house. The applicant also proposes the construction of a new widow's walk. This new roof deck will be 8'x8' and with a height of four feet.

All of the "traditional" style windows will be replaced with more contemporary windows. New clerestory windows will be placed near the ridge of the new gable roof. The rear will have a new deck and pool.

Situated a few feet in front of the house is a large, historic Spanish Lime tree located very close to the front of the house. After an inspection by an arborist and by Urban Forestry Manager Karen DeMaria, it was determined that the proposed construction should not harm the tree. Karen DeMaria emphasized that the tree needs to be trimmed before any demolition or construction begins to help protect the tree. This property received a variance for side and rear yard setbacks at the October Planning Board meeting.