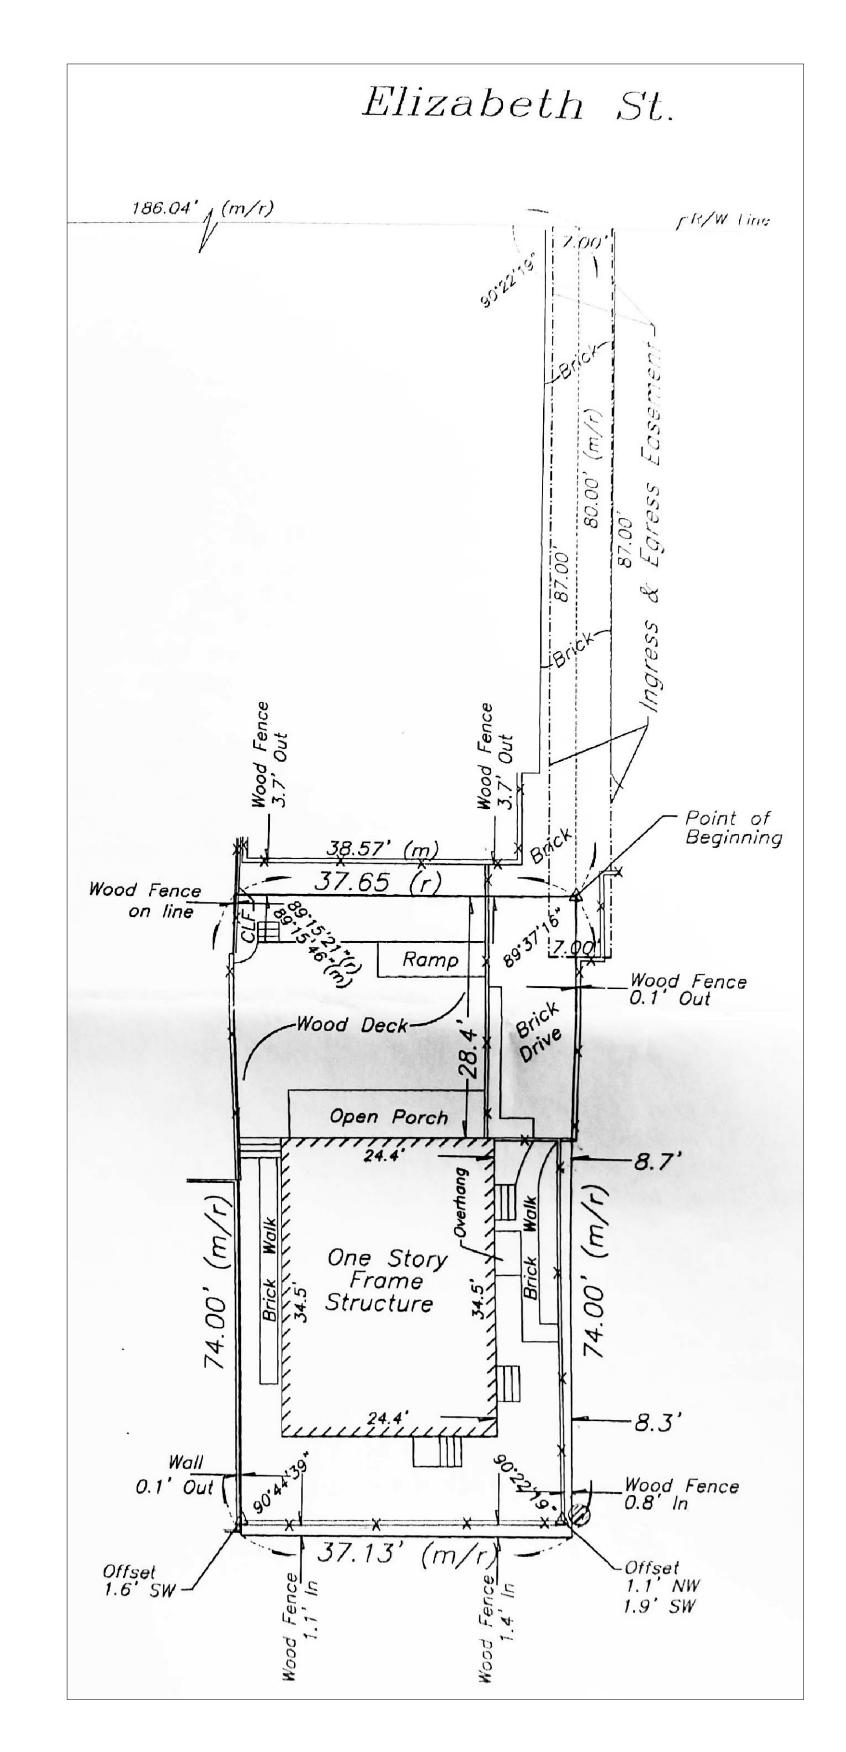

#### **Staff Analysis**

The Certificate of Appropriateness in review proposes the expansion of the front and roof of a non-contributing house. The plans propose to extend the front of the house five feet and get rid of the front porch. Instead the house will have two projecting wooden awnings over the two entryways to the house. The house, built in a more traditional style, currently has a three bay façade. The proposed plans will eliminate the façade to create one front door and a pair of French doors.

The roof will change from a low sloped-gable roof with a pitch of 4 over 12 to a steep gable with a pitch of 9 over 12. The house will increase in height from 14 feet to approximately a height of 20 and a half feet. Two shed dormers will project from the roof to create in essence a one and a half story house. The applicant also proposes the construction of a new widow's walk. This new roof deck will be 8'x8' and with a height of four feet.

All of the "traditional" style windows will be replaced with more contemporary windows. New clerestory windows will be placed near the ridge of the new gable roof. The rear will have a new deck and pool.