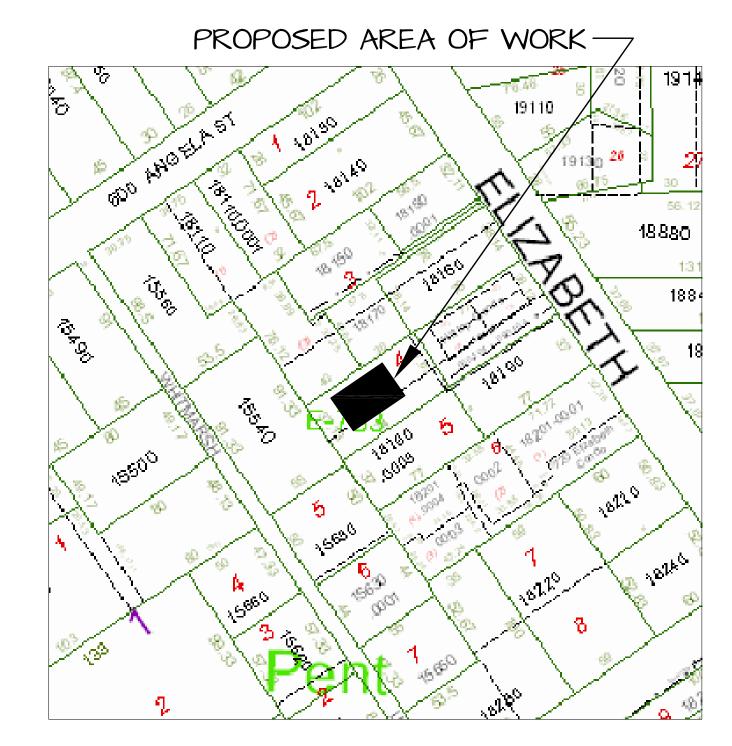

#### Staff Report Item 4

**Meeting Date:** November 25, 2014

**Applicant:** William Rowan, Architect

**Application Number:** H14-01-1611

**Address:** #714 Elizabeth Street Rear

**Description of Work:** Expansion of the front and roof of a non-contributing

building and addition of a widow's walk, new windows,

deck, and pool.

**Building Facts:** This property contains a non-contributing, one story

frame structure that is located in the rear. The house, constructed in 1977, is not visible from a public right