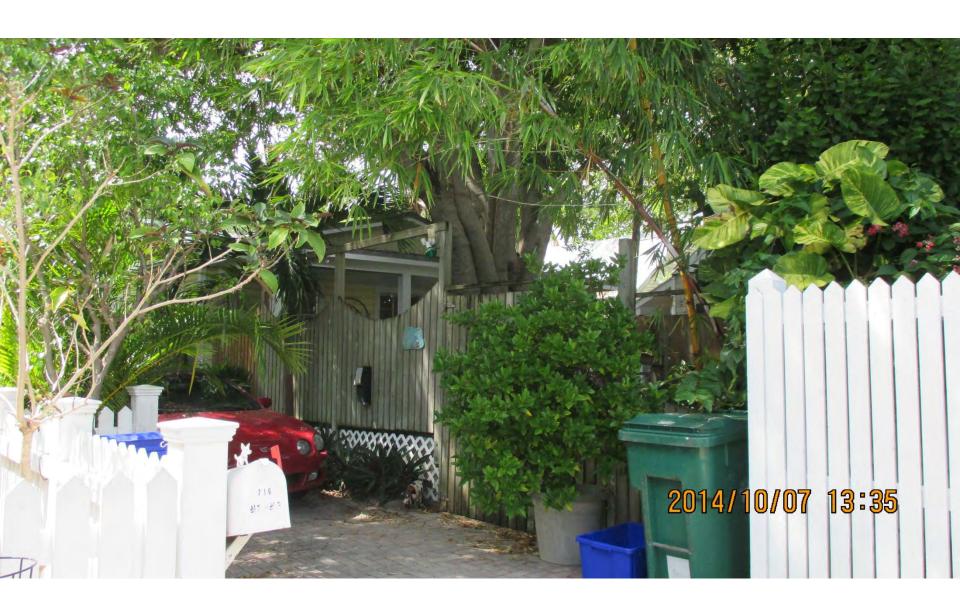

Situated a few feet in front of the house is a large, historic Spanish Lime tree located very close to the front of the house. After an inspection by an arborist and by Urban Forestry Manager Karen DeMaria, it was determined that the proposed construction should not harm the tree. Karen DeMaria emphasized that the tree needs to be trimmed before any demolition or construction begins to help protect the tree. This property received a variance for side and rear yard setbacks at the October Planning Board meeting.