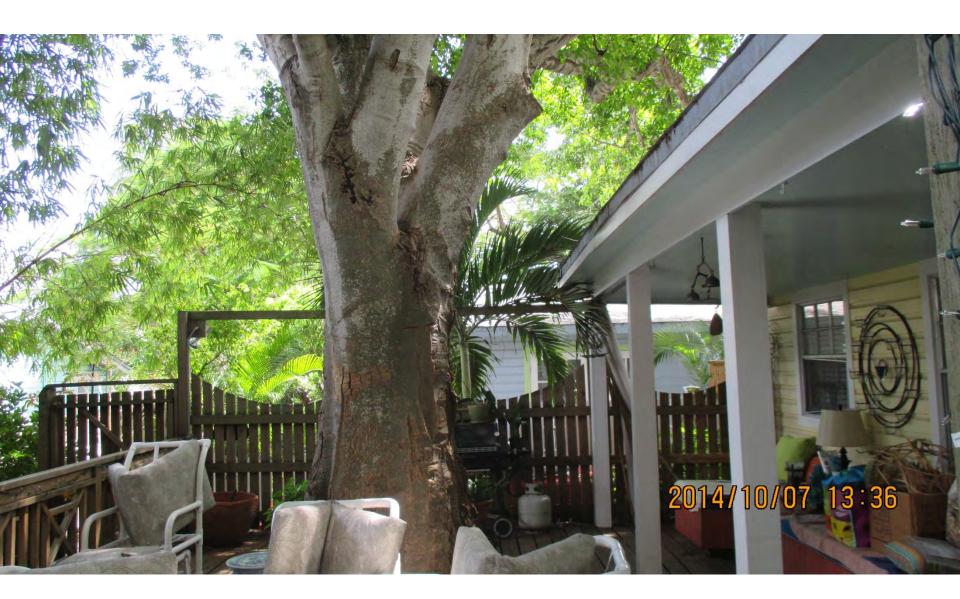

Situated a few feet in front of the house is a large, historic Spanish Lime tree located very close to the front of the house. After an inspection by an arborist and by Urban Forestry Manager Karen DeMaria, it was determined that the proposed construction should not harm the tree. Karen DeMaria emphasized that the tree needs to be trimmed before any demolition or construction begins to help protect the tree. This property received a variance for side and rear yard setbacks at the October Planning Board meeting.

Staff recommends to the Commission that if these plans are approved, they should be approved on the condition that Spanish Lime tree is trimmed prior to any building permits issued. The applicant can provide pictures of the trimmed tree to the Urban Forestry Manager.