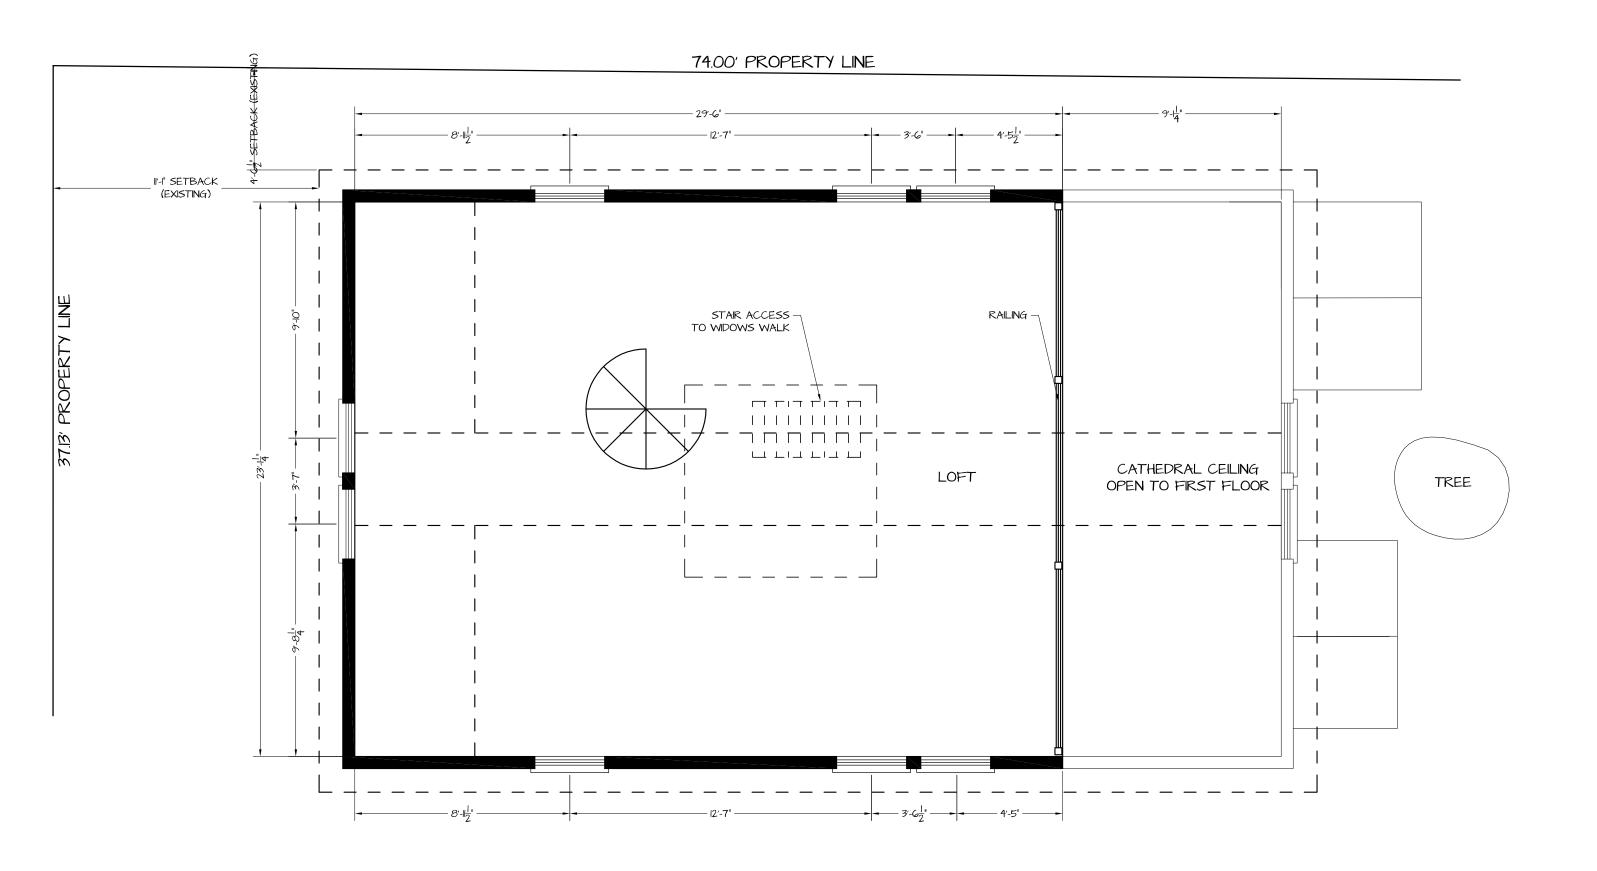

The roof will change from a low sloped-gable roof with a pitch of 4 over 12 to a steep gable with a pitch of 9 over 12. The house will increase in height from 14 feet to approximately a height of 20 and a half feet. Two shed dormers will project from the roof to create in essence a one and a half story house. The applicant also proposes the construction of a new widow's walk. This new roof deck will be 8'x8' and with a height of four feet.