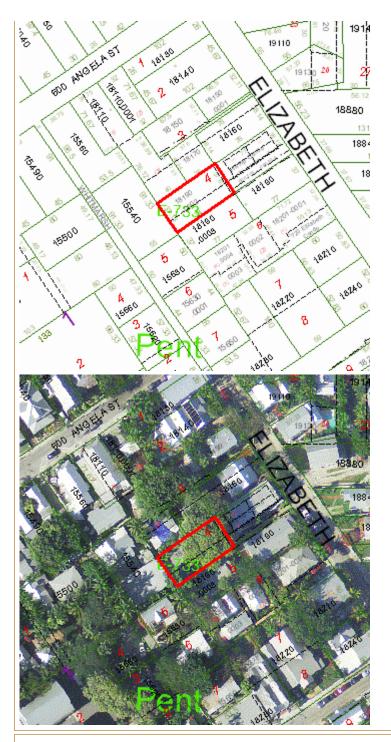

building and addition of a widow's walk, new windows,

deck, and pool.

**Building Facts:** This property contains a non-contributing, one story

frame structure that is located in the rear. The house, constructed in 1977, is not visible from a public right

of way.

Guidelines Cited in

**Review:** Additions, Alterations and New Construction (pages

36-38a), specifically guidelines for additions 1

through 8 of page 37.

Entrances, Porches, and Doors (pages 32-33),