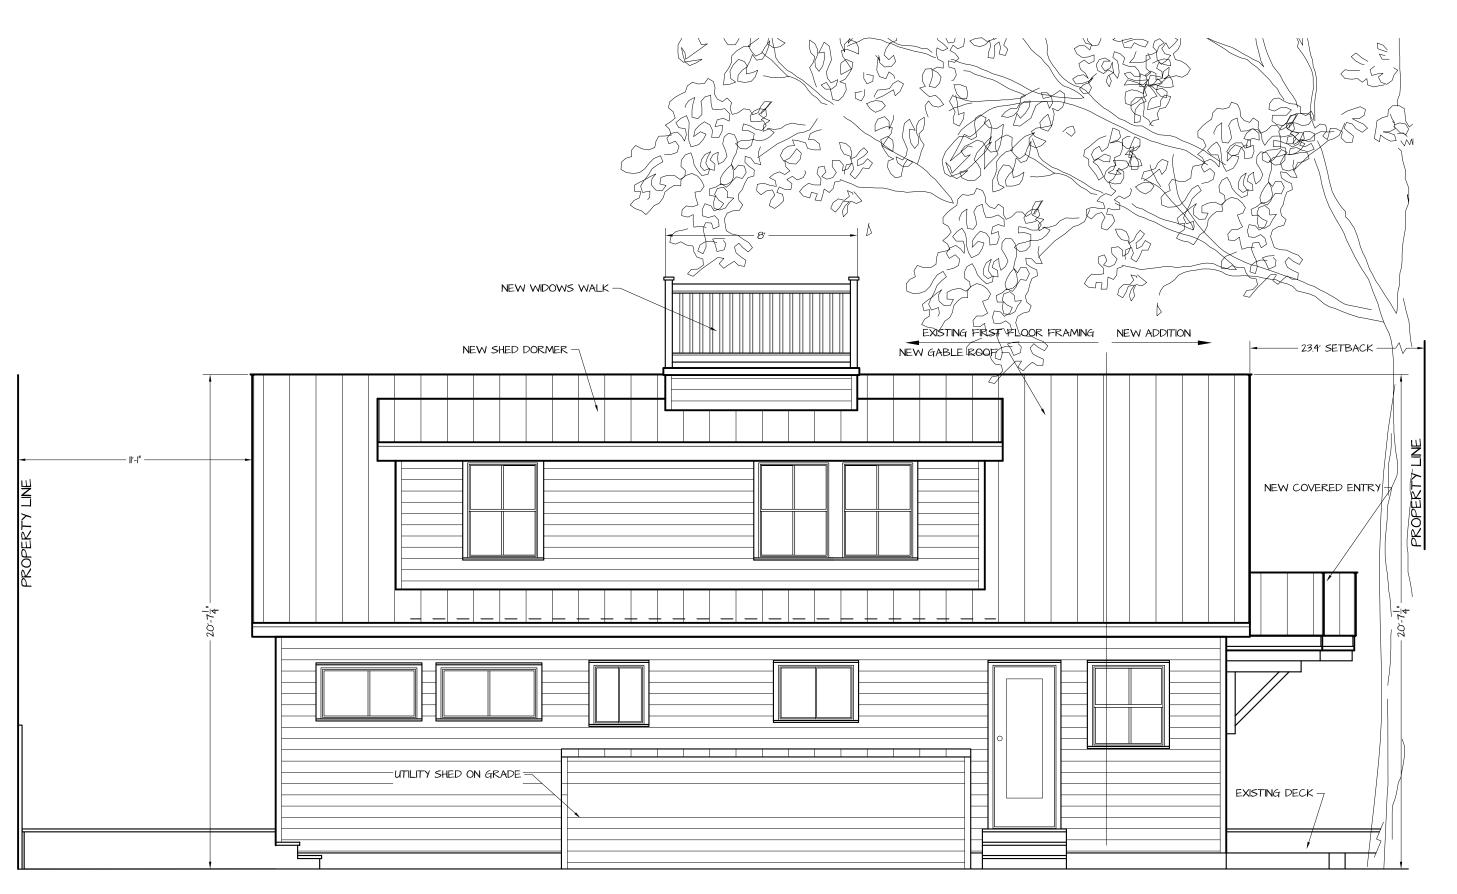

#### **Staff Analysis**

The Certificate of Appropriateness in review proposes the expansion of the front and roof of a non-contributing house. The plans propose to extend the front of the house five feet and get rid of the front porch. Instead the house will have two projecting wooden awnings over the two entryways to the house. The house, built in a more traditional style, currently has a three bay façade. The proposed plans will eliminate the façade to create one front door and a pair of French doors.

The roof will change from a low sloped-gable roof with a pitch of 4 over 12 to a steep gable with a pitch of 9 over 12. The house will increase in height from 14 feet to approximately a height of 20 and a half feet. Two shed dormers will project from the roof to create in essence a one and a half story house. The applicant also proposes the construction of a new widow's walk. This new roof deck will be 8'x8' and with a height of four feet.

All of the "traditional" style windows will be replaced with more contemporary windows. New clerestory windows will be placed near the ridge of the new gable roof. The rear will have a new deck and pool.