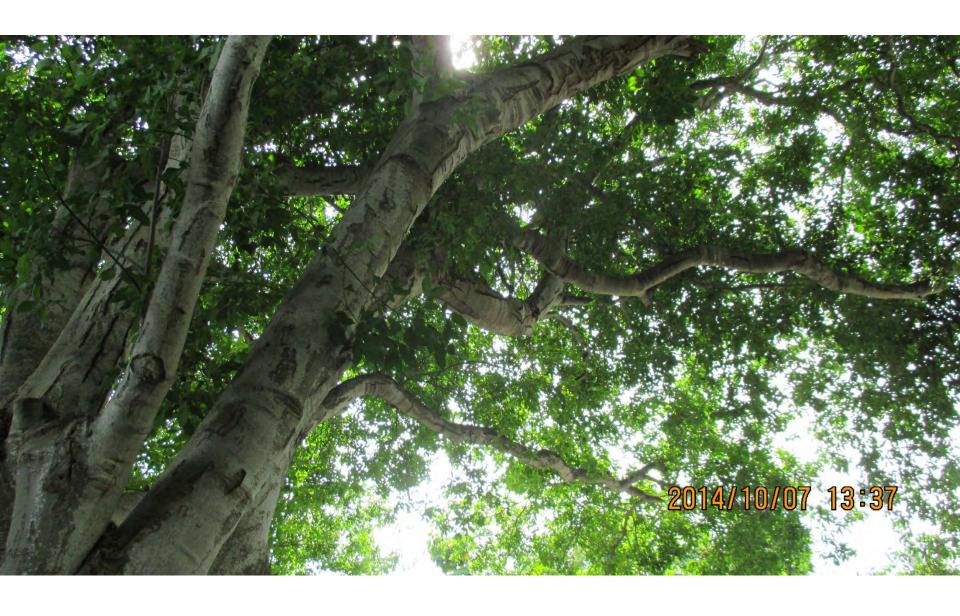

Situated a few feet in front of the house is a large, historic Spanish Lime tree located very close to the front of the house. After an inspection by an arborist and by Urban Forestry Manager Karen DeMaria, it was determined that the proposed construction should not harm the tree. Karen DeMaria emphasized that the tree needs to be trimmed before any demolition or construction begins to help protect the tree. This property received a variance for side and rear yard setbacks at the October Planning Board meeting.

Staff recommends to the Commission that if these plans are approved, they should be approved on the condition that Spanish Lime tree is trimmed prior to any building permits issued. The applicant can provide pictures of the trimmed tree to the Urban Forestry Manager.