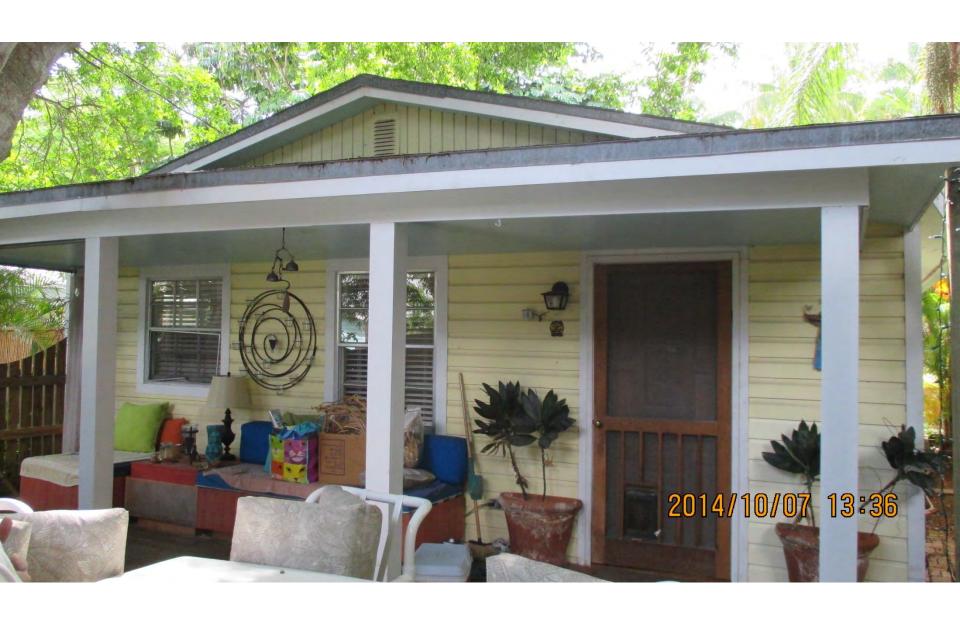

building and addition of a widow's walk, new windows,

deck, and pool.

**Building Facts:** This property contains a non-contributing, one story

frame structure that is located in the rear. The house, constructed in 1977, is not visible from a public right

#### **Staff Analysis**

The Certificate of Appropriateness in review proposes the expansion of the front and roof of a non-contributing house. The plans propose to extend the front of the house five feet and get rid of the front porch. Instead the house will have two projecting wooden awnings over the two entryways to the house. The house, built in a more traditional style, currently has a three bay façade. The proposed plans will eliminate the façade to create one front door and a pair of French doors.

The roof will change from a low sloped-gable roof with a pitch of 4 over 12 to a steep gable with a pitch of 9 over 12. The house will increase in height from 14 feet to approximately a height of 20 and a half feet. Two shed dormers will project from the roof to create in essence a one and a half story house. The applicant also proposes the construction of a new widow's walk. This new roof deck will be 8'x8' and with a height of four feet.

All of the "traditional" style windows will be replaced with more contemporary windows. New clerestory windows will be placed near the ridge of the new gable roof. The rear will have a new deck and pool.