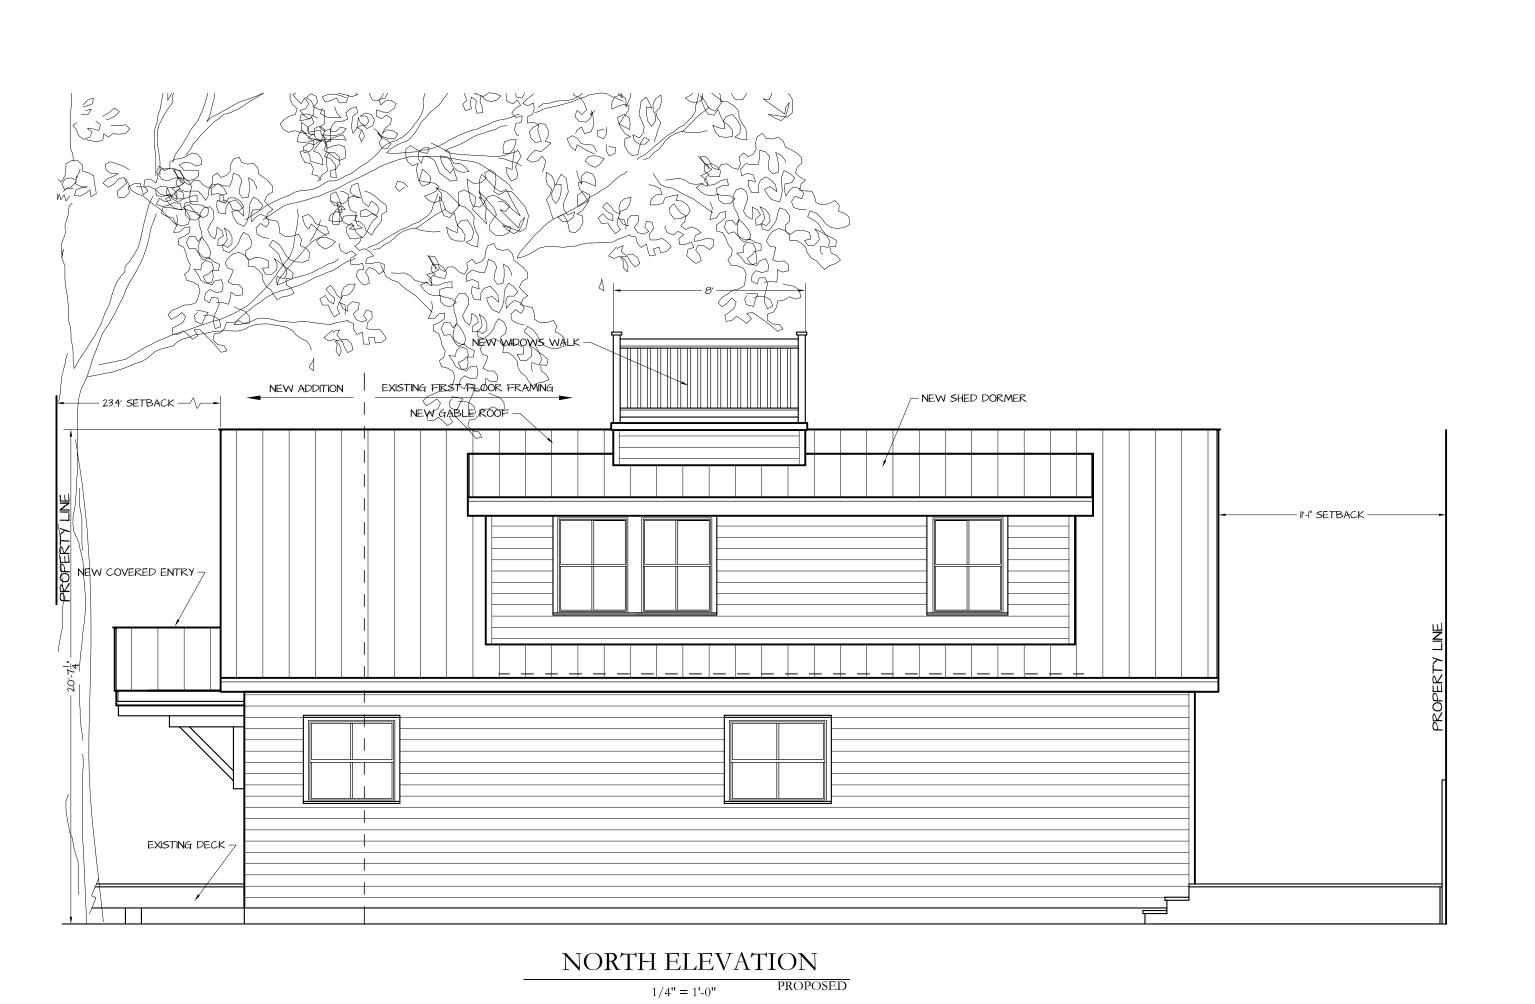

#### **Staff Analysis**

The Certificate of Appropriateness in review proposes the expansion of the front and roof of a non-contributing house. The plans propose to extend the front of the house five feet and get rid of the front porch. Instead the house will have two projecting wooden awnings over the two entryways to the house. The house, built in a more traditional style, currently has a three bay façade. The proposed plans will eliminate the façade to create one front door and a pair of French doors.

The roof will change from a low sloped-gable roof with a pitch of 4 over 12 to a steep gable with a pitch of 9 over 12. The house will increase in height from 14 feet to approximately a height of 20 and a half feet. Two shed dormers will project from the roof to create in essence a one and a half story house. The applicant also proposes the construction of a new widow's walk. This new roof deck will be 8'x8' and with a height of four feet.

All of the "traditional" style windows will be replaced with more contemporary windows. New clerestory windows will be placed near the ridge of the new gable roof. The rear will have a new deck and pool.

Situated a few feet in front of the house is a large, historic Spanish Lime tree located very close to the front of the house. After an inspection by an arborist and by Urban Forestry Manager Karen DeMaria, it was determined that the proposed construction should not harm the tree. Karen DeMaria emphasized that the tree needs to be trimmed before any demolition or construction begins to help protect the tree. This property received a variance for side and rear yard setbacks at the October Planning Board meeting.