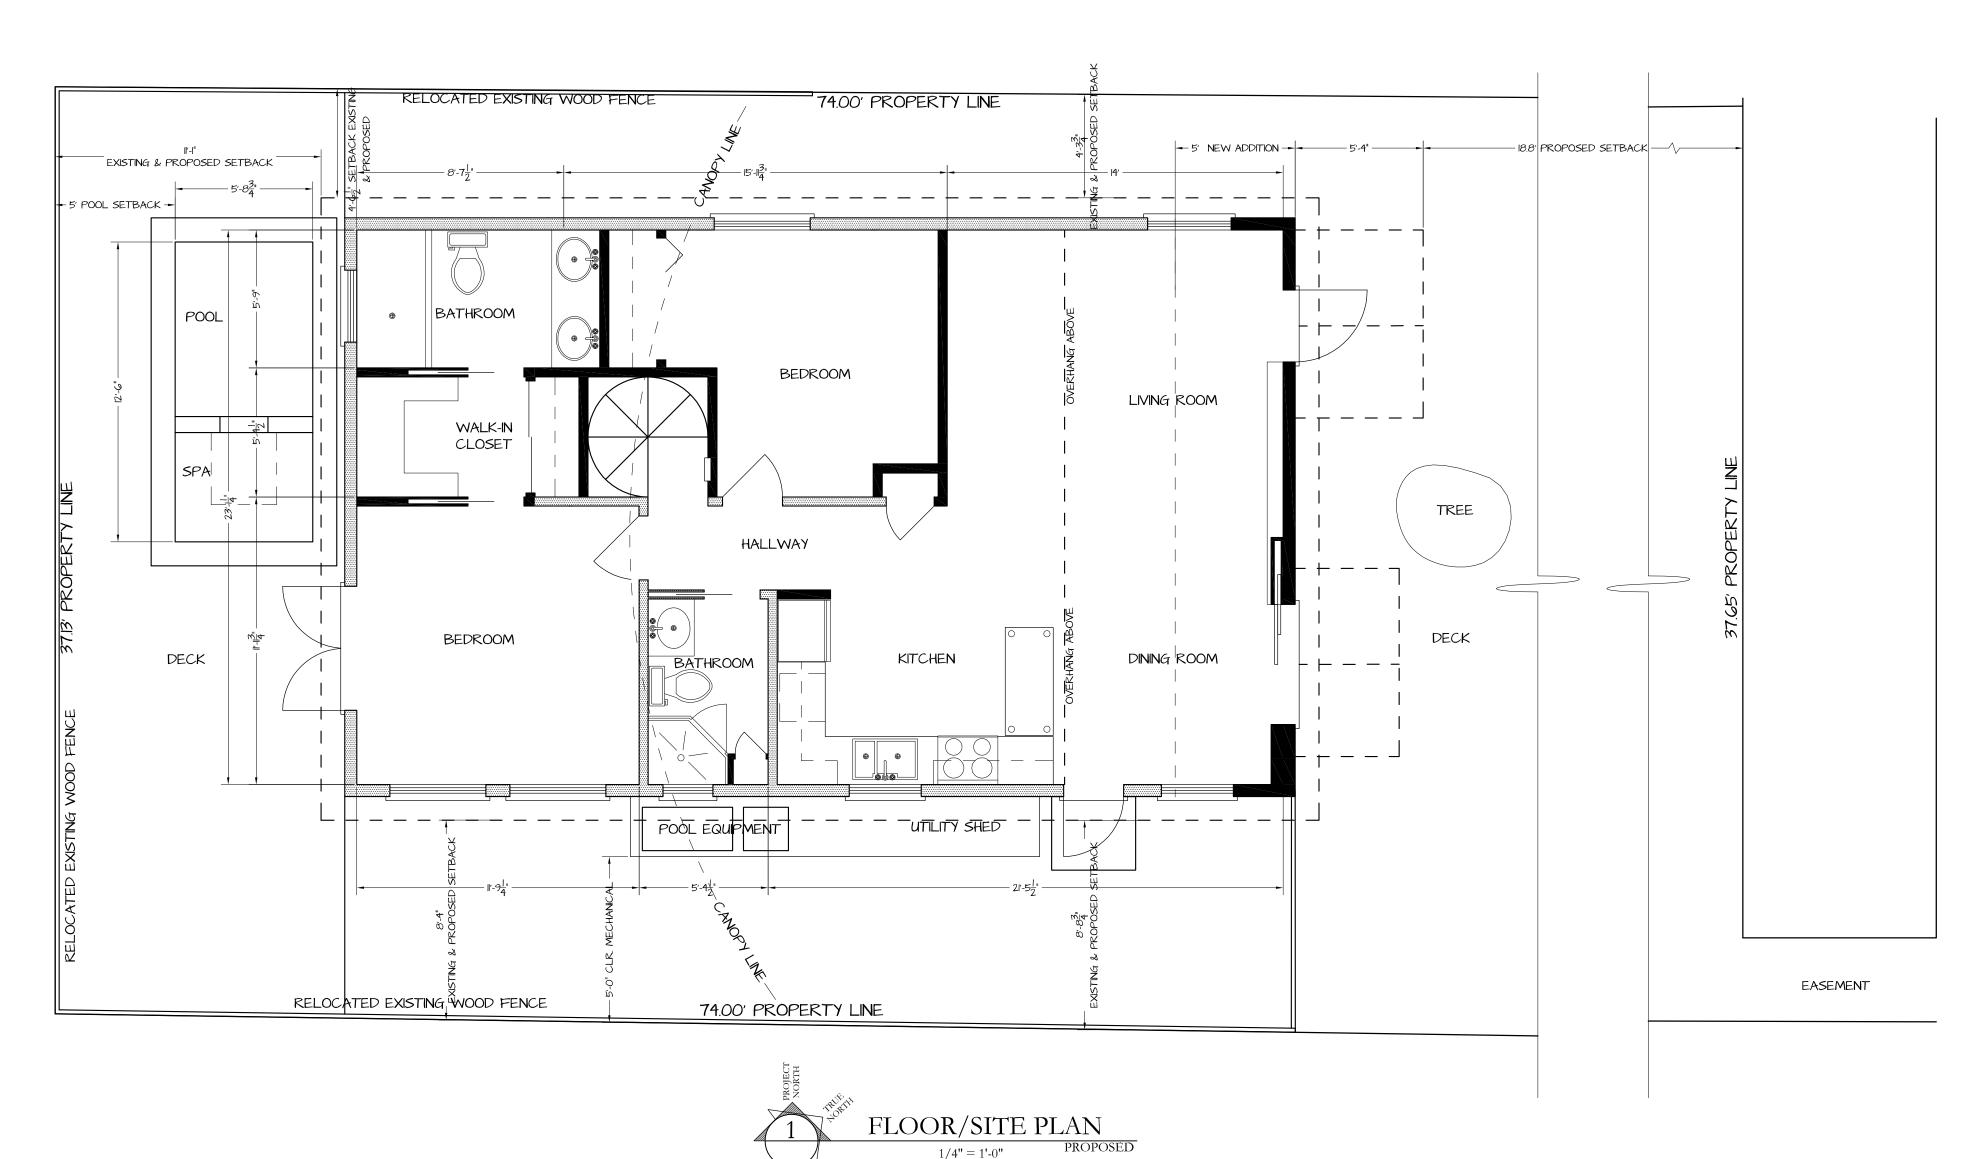

#### **Staff Analysis**

The Certificate of Appropriateness in review proposes the expansion of the front and roof of a non-contributing house. The plans propose to extend the front of the house five feet and get rid of the front porch. Instead the house will have two projecting wooden awnings over the two entryways to the house. The house, built in a more traditional style, currently has a three bay façade. The proposed plans will eliminate the façade to create one front door and a pair of French doors.

The roof will change from a low sloped-gable roof with a pitch of 4 over 12 to a steep gable with a pitch of 9 over 12. The house will increase in height from 14 feet to approximately a height of 20 and a half feet. Two shed dormers will project from the roof to create in essence a one and a half story house. The applicant also proposes the construction of a new widow's walk. This new roof deck will be 8'x8' and with a height of four feet.

All of the "traditional" style windows will be replaced with more contemporary windows. New clerestory windows will be placed near the ridge of the new gable roof. The rear will have a new deck and pool.

Situated a few feet in front of the house is a large, historic Spanish Lime tree located very close to the front of the house. After an inspection by an arborist and by Urban Forestry Manager Karen DeMaria, it was determined that the proposed construction should not harm the tree. Karen DeMaria emphasized that the tree needs to be trimmed before any demolition or construction begins to help protect the tree. This property received a variance for side and rear yard setbacks at the October Planning Board meeting.