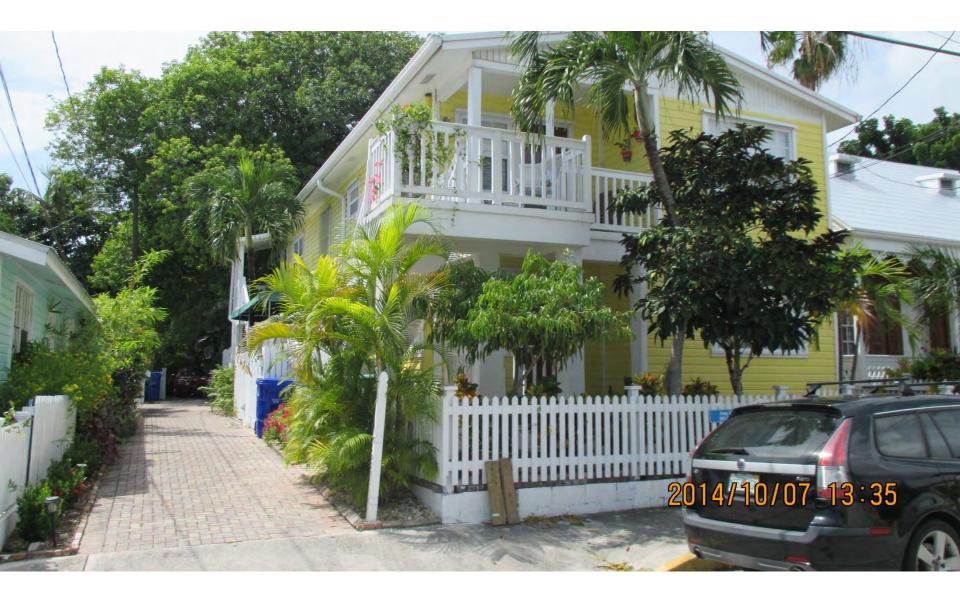

building and addition of a widow's walk, new windows,

deck, and pool.

**Building Facts:** This property contains a non-contributing, one story

frame structure that is located in the rear. The house, constructed in 1977, is not visible from a public right

#### **Staff Analysis**

The Certificate of Appropriateness in review proposes the expansion of the front and roof of a non-contributing house. The plans propose to extend the front of the house five feet and get rid of the front porch. Instead the house will have two projecting wooden awnings over the two entryways to the house. The house, built in a more traditional style, currently has a three bay façade. The proposed plans will eliminate the façade to create one front door and a pair of French doors.

The roof will change from a low sloped-gable roof with a pitch of 4 over 12 to a steep gable with a pitch of 9 over 12. The house will increase in height from 14 feet to approximately a height of 20 and a half feet. Two shed dormers will project from the roof to create in essence a one and a half story house. The applicant also proposes the construction of a new widow's walk. This new roof deck will be 8'x8' and with a height of four feet.

All of the "traditional" style windows will be replaced with more contemporary windows. New clerestory windows will be placed near the ridge of the new gable roof. The rear will have a new deck and pool.