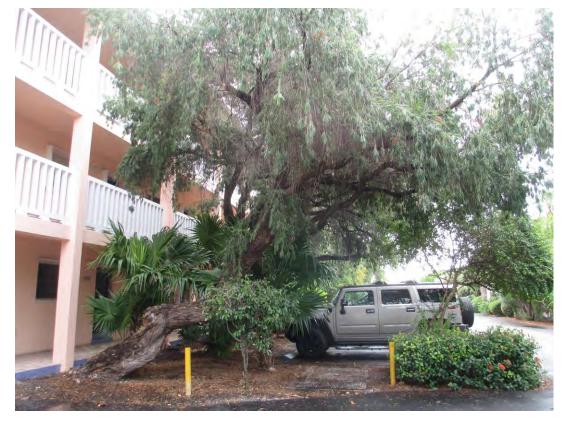

Value x Diameter = **16.7 replacement caliper inches** 

Tree #3

3. Diameter: 18.4" Location: 80%

Species: 50% (not on protected or not protected tree list)

Condition: 20%

Total Average Value = 50%

Value x Diameter = 9.2" replacement caliper inches