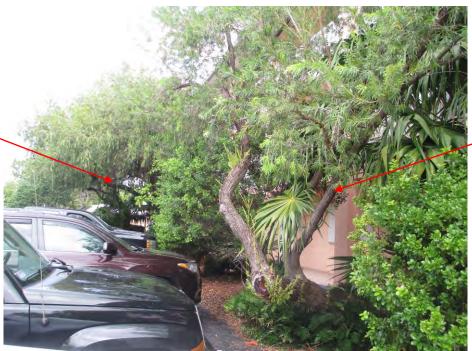

## **STAFF REPORT**

DATE: November 18, 2014

RE: 2601 S. Roosevelt Blvd-Key West By the Sea (permit application #7169)

FROM: Karen DeMaria, Urban Forestry Manager,

City of Key West

An application was received for the removal **of (3) Bottlebrush trees**. A site inspection was done on October 29, 2014 and documented the following:

Tree Species: Bottlebrush Tree ( Callistemon sp.)

Tree #1

Tree #2 and #2

Tree #1

1. Diameter: 13.7" Location: 80%

Species: 50% (not on protected or not protected tree list)

Condition: 20% (termites)
Total Average Value = 50%

Value x Diameter = **6.8 replacement caliper inches** 

Tree #2

2. Diameter: 33.4" (double trunk)

Location: 80%

Species: 50% (not on protected or not protected tree list)

Condition: 20%

Total Average Value = 50%

Value x Diameter = **16.7 replacement caliper inches** 

Tree #3

3. Diameter: 18.4" Location: 80%

Species: 50% (not on protected or not protected tree list)

Condition: 20%

Total Average Value = 50%

Value x Diameter = 9.2" replacement caliper inches