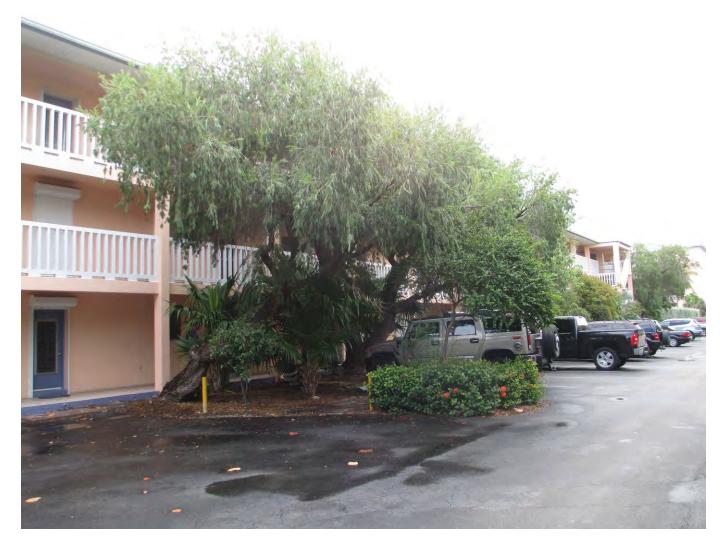

## **STAFF REPORT**

DATE: November 18, 2014

RE: 2601 S. Roosevelt Blvd-Key West By the Sea (permit application #7169)

FROM: Karen DeMaria, Urban Forestry Manager,

City of Key West

An application was received for the removal **of (3) Bottlebrush trees**. A site inspection was done on October 29, 2014 and documented the following:

Tree Species: Bottlebrush Tree ( Callistemon sp.)

Tree #1

Tree #2 and #2

Tree #1

1. Diameter: 13.7" Location: 80%

Species: 50% (not on protected or not protected tree list)

Condition: 20% (termites)
Total Average Value = 50%

Recommendations: Recommend approval of the removal of (3) Bottlebrush trees located at 2601 S. Roosevelt Blvd, to be replaced with 32.7 caliper inches of FL#1 native dicot or fruit trees.