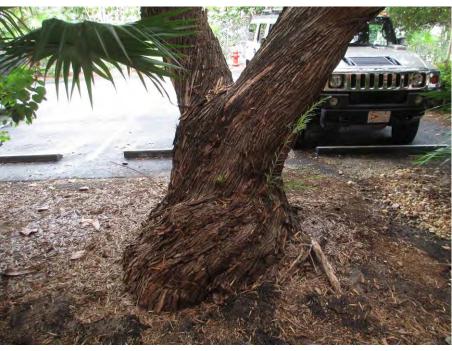

Tree Species: Bottlebrush Tree ( Callistemon sp.)

Tree #1

Tree #2 and #2

Tree #1

1. Diameter: 13.7" Location: 80%

Species: 50% (not on protected or not protected tree list)

Condition: 20% (termites)
Total Average Value = 50%

Value x Diameter = **6.8 replacement caliper inches** 

Tree #2

2. Diameter: 33.4" (double trunk)

Location: 80%

Species: 50% (not on protected or not protected tree list)

Condition: 20%

Total Average Value = 50%