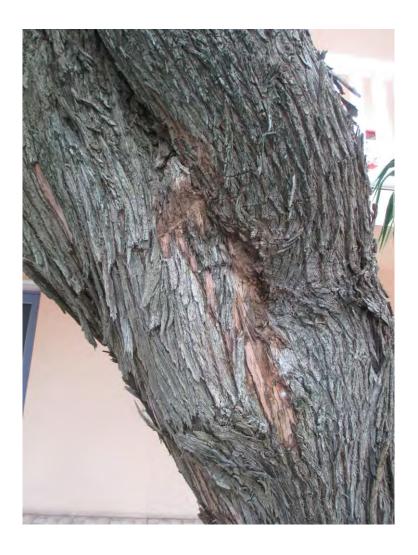

Tree Species: Bottlebrush Tree ( Callistemon sp.)

Tree #1

Tree #2 and #2

Tree #1

1. Diameter: 13.7" Location: 80%

Species: 50% (not on protected or not protected tree list)

Condition: 20% (termites)
Total Average Value = 50%

Value x Diameter = **6.8 replacement caliper inches** 

Tree #2

2. Diameter: 33.4" (double trunk)

Location: 80%

Species: 50% (not on protected or not protected tree list)

Condition: 20%

Total Average Value = 50%