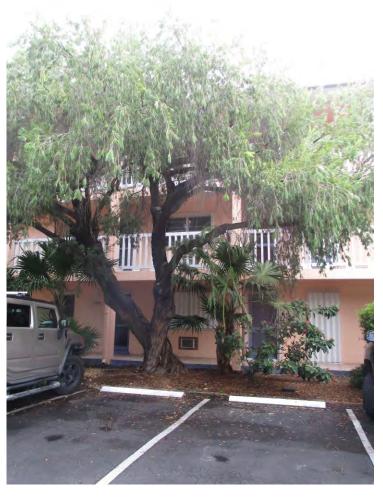

## **STAFF REPORT**

DATE: November 18, 2014

RE: 2601 S. Roosevelt Blvd-Key West By the Sea (permit application #7169)

FROM: Karen DeMaria, Urban Forestry Manager,

City of Key West

An application was received for the removal **of (3) Bottlebrush trees**. A site inspection was done on October 29, 2014 and documented the following:

Tree Species: Bottlebrush Tree ( Callistemon sp.)

Tree #1

Tree #2 and #2

Tree #1

1. Diameter: 13.7" Location: 80%

Species: 50% (not on protected or not protected tree list)

Condition: 20% (termites)
Total Average Value = 50%

Value x Diameter = **6.8 replacement caliper inches** 

Tree #2

2. Diameter: 33.4" (double trunk)

Location: 80%

Species: 50% (not on protected or not protected tree list)

Condition: 20%

Total Average Value = 50%

Value x Diameter = **16.7 replacement caliper inches** 

Tree #3

3. Diameter: 18.4" Location: 80%

Species: 50% (not on protected or not protected tree list)

Condition: 20%

Total Average Value = 50%

Value x Diameter = 9.2" replacement caliper inches