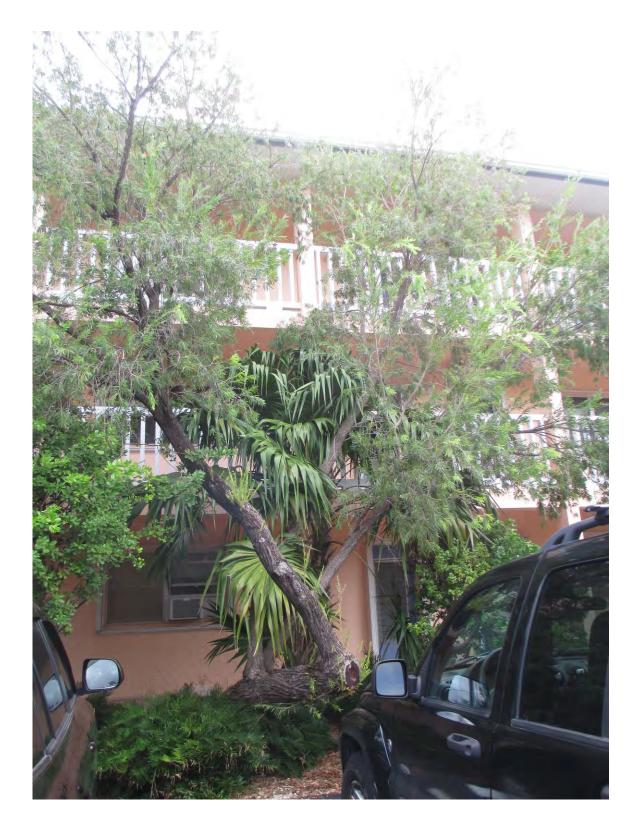

## **STAFF REPORT**

DATE: November 18, 2014

RE: 2601 S. Roosevelt Blvd-Key West By the Sea (permit application #7169)

FROM: Karen DeMaria, Urban Forestry Manager,

City of Key West

An application was received for the removal **of (3) Bottlebrush trees**. A site inspection was done on October 29, 2014 and documented the following:

Tree Species: Bottlebrush Tree ( Callistemon sp.)

Tree #1

Tree #2 and #2

Tree #1

1. Diameter: 13.7" Location: 80%

Species: 50% (not on protected or not protected tree list)

Condition: 20% (termites)
Total Average Value = 50%

Recommendations: Recommend approval of the removal of (3) Bottlebrush trees located at 2601 S. Roosevelt Blvd, to be replaced with 32.7 caliper inches of FL#1 native dicot or fruit trees.