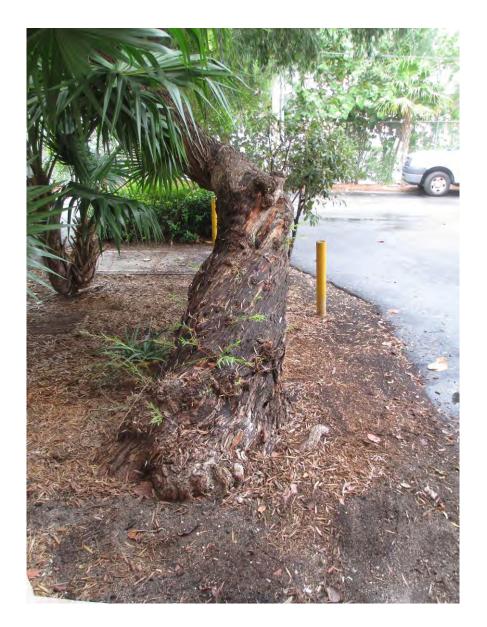

Tree Species: Bottlebrush Tree ( Callistemon sp.)

Tree #1

Tree #2 and #2

Tree #1

1. Diameter: 13.7" Location: 80%

Species: 50% (not on protected or not protected tree list)

Condition: 20% (termites)
Total Average Value = 50%

# KEYS PEST CONTROL

P.O. BOX 2294 KEY WEST, FL. 33045

(305) 294-5048 OR 1-800-804-0534

To whom it may concern,

A termite inspection was performed at Key West By the Sea located at 2601 S. Roosevelt Boulevard, Key West, Florida 33040. Three bottle brush tress were found to be infested with Subterranean Termites. It is recommend that these trees be removed. They pose an imminent danger in falling causing injury to people or property.