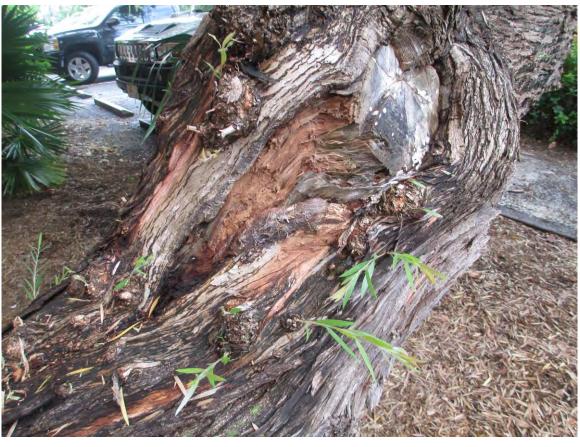

Tree Species: Bottlebrush Tree ( Callistemon sp.)

Tree #1

Tree #2 and #2

Tree #1

1. Diameter: 13.7" Location: 80%

Species: 50% (not on protected or not protected tree list)

Condition: 20% (termites)
Total Average Value = 50%

# KEYS PEST CONTROL

P.O. BOX 2294 KEY WEST, FL. 33045

(305) 294-5048 OR 1-800-804-0534

To whom it may concern,

A termite inspection was performed at Key West By the Sea located at 2601 S. Roosevelt Boulevard, Key West, Florida 33040. Three bottle brush tress were found to be infested with Subterranean Termites. It is recommend that these trees be removed. They pose an imminent danger in falling causing injury to people or property.