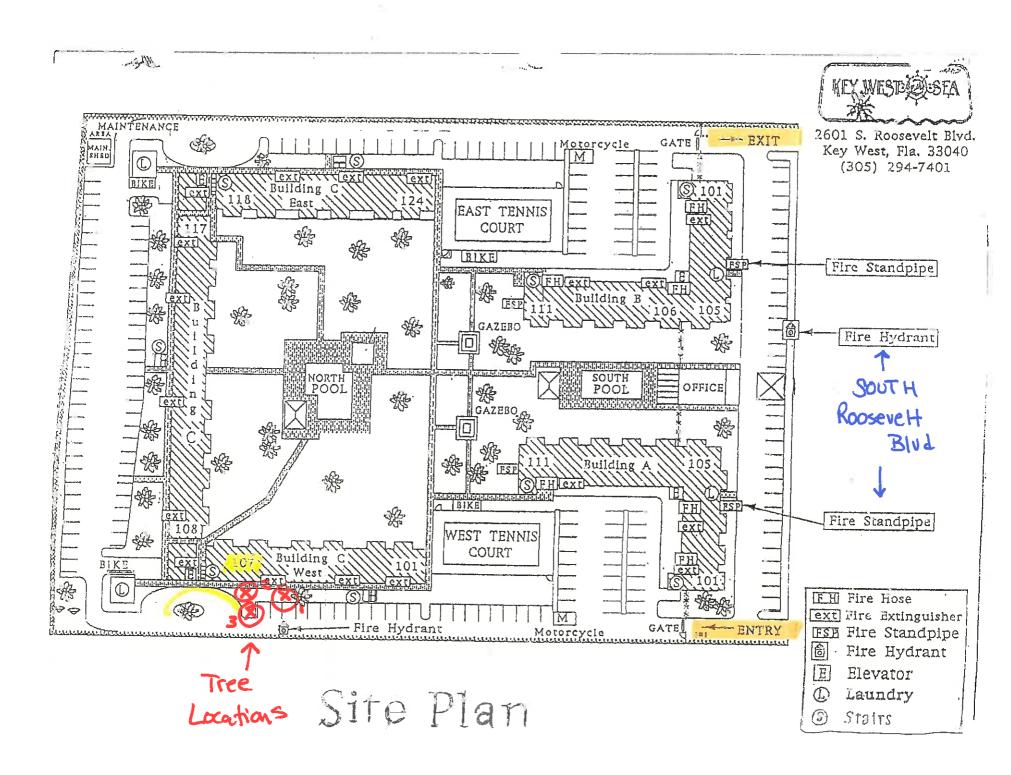

## **Tree Permit Application**

|                                               | Date: Nov. 11", 2014                                                                                           |
|-----------------------------------------------|----------------------------------------------------------------------------------------------------------------|
| Please Clearly Print                          | All Information unless indicated otherwise.                                                                    |
|                                               | 2001 S. RODSEVEH Blvd.                                                                                         |
| Cross/Corner Street                           | B on the second                                                                                                |
| List Tree Name(s) and Quantity                | Bottlehrush tree (3)                                                                                           |
| Species Type(s) check all that apply          | ( ) Palm ( ) Flowering ( ) Fruit ( ) Shade (🖔 Unsure                                                           |
| Reason(s) for Application:                    |                                                                                                                |
| •                                             | th 🔀 Safety ( ) Other/Explain below                                                                            |
| ( ) TRANSPLANT ( ) New Locat                  | cion ( ) Same Property ( ) Other/Explain below                                                                 |
| ( ) <b>HEAVY MAINTENANCE</b> ( ) Branch Re    | moval ( ) Crown Cleaning/Thinning ( ) Crown Reduction                                                          |
| Other/Explain                                 |                                                                                                                |
|                                               |                                                                                                                |
| Reason for Request Inspect                    | on by Yeus Pest Bottlebiush trees are:                                                                         |
|                                               | With subterranean termites                                                                                     |
| <b>Property Owner Name</b>                    | Key West butthe Sea                                                                                            |
| Property Owner eMail Address                  | dessical idames.com                                                                                            |
| <b>Property Owner Mailing Address</b>         | 24001 S. RODSEVEH BIVI                                                                                         |
| Property Owner Mailing City                   | Yeu Mest State Fl Zip 33040                                                                                    |
| Property Owner Phone Number                   | (305) 294 - 7401                                                                                               |
| Property Owner Signature                      | Jessiao Stierbach, Manager                                                                                     |
|                                               |                                                                                                                |
|                                               | Jessica Steinbach                                                                                              |
| -                                             | JESSICA @ 10amo. com                                                                                           |
| -                                             | Zan S. Pousevert Blud.                                                                                         |
| Representative Mailing City                   | Key West State FI Zip 33040                                                                                    |
| Representative Phone Number                   | (305) 294 - 7401                                                                                               |
| NOTE: A Tree Representation Authorization     | form must accompany this application if someone other than the                                                 |
| owner will be representing the owner at a Tre | e Commission meeting or picking up an issued Tree Permit.  Tree Representation Authorization form attached ( ) |
| <><< Sketch location of tree i                | n this area including cross/corner Street >>>>                                                                 |
| •                                             |                                                                                                                |
| Please identify tree(s) with colored tape     |                                                                                                                |
| Trees are along the W                         | est side of CBIOG From C-105-C107                                                                              |
| No Dancio has all                             | eady been out to inspect the trees.                                                                            |
| Karen Dehiana Iras Ou                         | condition to mobile the lices.                                                                                 |