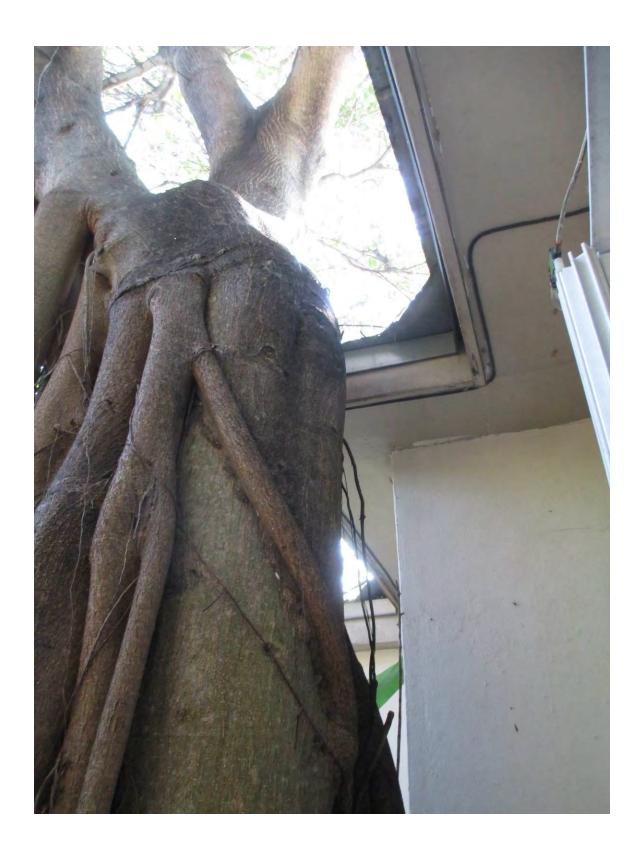

## **STAFF REPORT**

DATE: November 14, 2014

**RE:** 1614 South Street (permit application # 7153)

FROM: Karen DeMaria, Urban Forestry Manager,

City of Key West

An application was received for the removal **of (1) Strangler Fig tree**. A site inspection was done on November 14, 2014 and documented the following:

Tree Species: Strangler Fig (Ficus aurea)

Diameter: 46.5"

Location: 20% (issues with house—growing into foundation and against

roof corners)

Species: 100 % (on protected tree list)

Condition: 60 % (fair) Total Average Value = 60%

Value x Diameter = 27 replacement caliper inches

Recommendations: Recommend approval of the removal of (1) Strangler Fig tree located at 1614 South Street, to be replaced with 27 caliper inches of FL#1 native dicot or fruit tree.