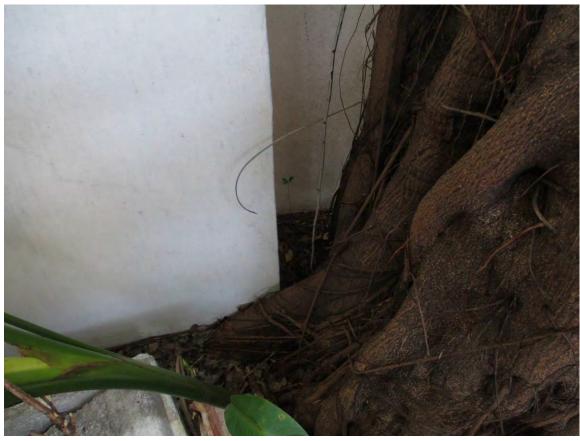

Tree Species: Strangler Fig (Ficus aurea)

Diameter: 46.5"

Location: 20% (issues with house—growing into foundation and against

roof corners)

Species: 100 % (on protected tree list)

Condition: 60 % (fair) Total Average Value = 60%

Value x Diameter = 27 replacement caliper inches

Recommendations: Recommend approval of the removal of (1) Strangler Fig tree located at 1614 South Street, to be replaced with 27 caliper inches of FL#1 native dicot or fruit tree.