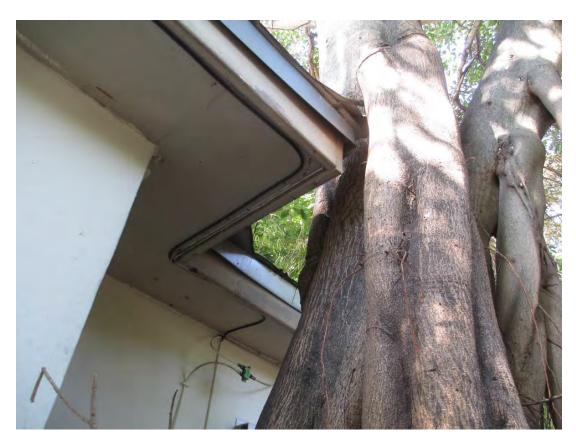

Tree Species: Strangler Fig (Ficus aurea)

Diameter: 46.5"

Location: 20% (issues with house—growing into foundation and against

roof corners)

Species: 100 % (on protected tree list)

Condition: 60 % (fair) Total Average Value = 60%

Value x Diameter = 27 replacement caliper inches

Recommendations: Recommend approval of the removal of (1) Strangler Fig tree located at 1614 South Street, to be replaced with 27 caliper inches of FL#1 native dicot or fruit tree.