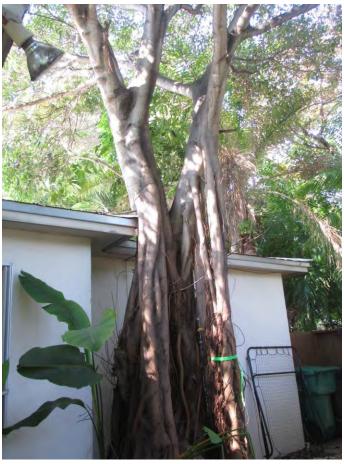

## **STAFF REPORT**

DATE: November 14, 2014

**RE:** 1614 South Street (permit application # 7153)

FROM: Karen DeMaria, Urban Forestry Manager,

City of Key West

An application was received for the removal **of (1) Strangler Fig tree**. A site inspection was done on November 14, 2014 and documented the following:

Tree Species: Strangler Fig (Ficus aurea)

Diameter: 46.5"

Location: 20% (issues with house—growing into foundation and against

roof corners)

Species: 100 % (on protected tree list)

Condition: 60 % (fair) Total Average Value = 60%

Value x Diameter = 27 replacement caliper inches

Recommendations: Recommend approval of the removal of (1) Strangler Fig tree located at 1614 South Street, to be replaced with 27 caliper inches of FL#1 native dicot or fruit tree.