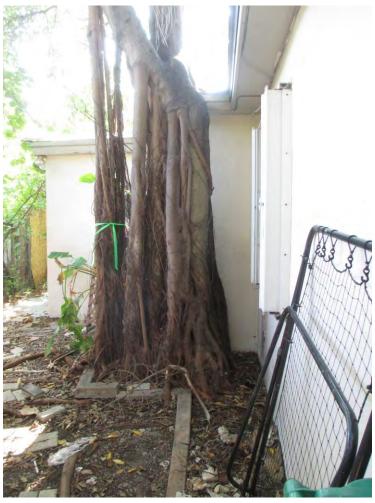

## **STAFF REPORT**

DATE: November 14, 2014

**RE:** 1614 South Street (permit application # 7153)

FROM: Karen DeMaria, Urban Forestry Manager,

City of Key West

An application was received for the removal **of (1) Strangler Fig tree**. A site inspection was done on November 14, 2014 and documented the following:

Tree Species: Strangler Fig (Ficus aurea)

Diameter: 46.5"

Location: 20% (issues with house—growing into foundation and against

roof corners)

Species: 100 % (on protected tree list)

Condition: 60 % (fair) Total Average Value = 60%

Value x Diameter = 27 replacement caliper inches

Recommendations: Recommend approval of the removal of (1) Strangler Fig tree located at 1614 South Street, to be replaced with 27 caliper inches of FL#1 native dicot or fruit tree.