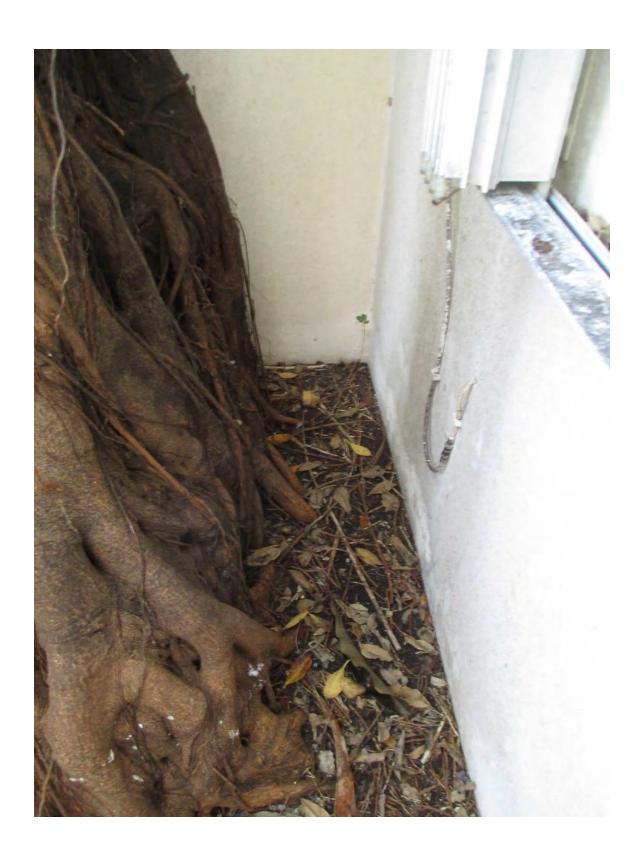

## **STAFF REPORT**

DATE: November 14, 2014

**RE:** 1614 South Street (permit application # 7153)

FROM: Karen DeMaria, Urban Forestry Manager,

City of Key West

An application was received for the removal **of (1) Strangler Fig tree**. A site inspection was done on November 14, 2014 and documented the following:

Tree Species: Strangler Fig (Ficus aurea)

Diameter: 46.5"

Location: 20% (issues with house—growing into foundation and against

roof corners)

Species: 100 % (on protected tree list)

Condition: 60 % (fair) Total Average Value = 60%

Value x Diameter = 27 replacement caliper inches

Recommendations: Recommend approval of the removal of (1) Strangler Fig tree located at 1614 South Street, to be replaced with 27 caliper inches of FL#1 native dicot or fruit tree.