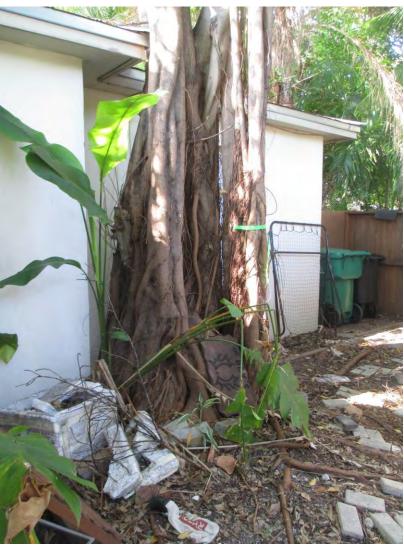

## **STAFF REPORT**

DATE: November 14, 2014

**RE:** 1614 South Street (permit application # 7153)

FROM: Karen DeMaria, Urban Forestry Manager,

City of Key West

An application was received for the removal **of (1) Strangler Fig tree**. A site inspection was done on November 14, 2014 and documented the following:

Tree Species: Strangler Fig (Ficus aurea)

Diameter: 46.5"

Location: 20% (issues with house—growing into foundation and against

roof corners)

Species: 100 % (on protected tree list)

Condition: 60 % (fair) Total Average Value = 60%

Value x Diameter = 27 replacement caliper inches

Recommendations: Recommend approval of the removal of (1) Strangler Fig tree located at 1614 South Street, to be replaced with 27 caliper inches of FL#1 native dicot or fruit tree.