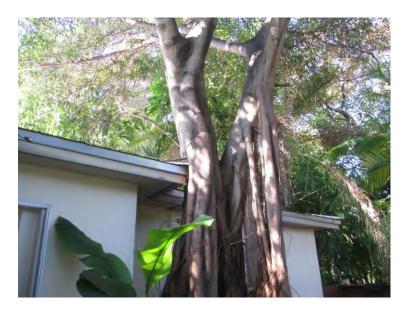

## **STAFF REPORT**

DATE: November 14, 2014

**RE:** 1614 South Street (permit application # 7153)

FROM: Karen DeMaria, Urban Forestry Manager,

City of Key West

An application was received for the removal **of (1) Strangler Fig tree**. A site inspection was done on November 14, 2014 and documented the following:

Tree Species: Strangler Fig (Ficus aurea)

Diameter: 46.5"

Location: 20% (issues with house—growing into foundation and against

roof corners)

Species: 100 % (on protected tree list)

Condition: 60 % (fair) Total Average Value = 60%

Value x Diameter = 27 replacement caliper inches

Recommendations: Recommend approval of the removal of (1) Strangler Fig tree located at 1614 South Street, to be replaced with 27 caliper inches of FL#1 native dicot or fruit tree.