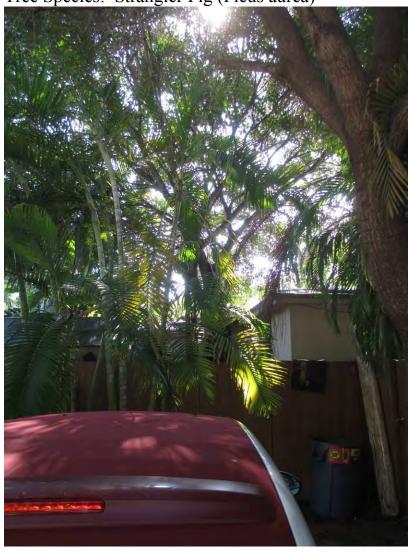

## **STAFF REPORT**

DATE: November 14, 2014

**RE:** 1614 South Street (permit application # 7153)

FROM: Karen DeMaria, Urban Forestry Manager,

City of Key West

An application was received for the removal **of (1) Strangler Fig tree**. A site inspection was done on November 14, 2014 and documented the following:

Tree Species: Strangler Fig (Ficus aurea)

Diameter: 46.5"

Location: 20% (issues with house—growing into foundation and against

roof corners)

Species: 100 % (on protected tree list)

Condition: 60 % (fair) Total Average Value = 60%