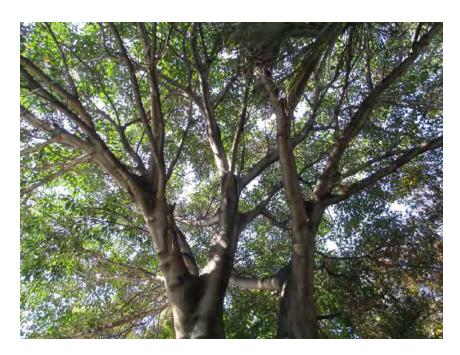

## **STAFF REPORT**

DATE: November 14, 2014

**RE:** 1614 South Street (permit application # 7153)

FROM: Karen DeMaria, Urban Forestry Manager,

City of Key West

An application was received for the removal **of (1) Strangler Fig tree**. A site inspection was done on November 14, 2014 and documented the following:

Tree Species: Strangler Fig (Ficus aurea)

Diameter: 46.5"

Location: 20% (issues with house—growing into foundation and against

roof corners)

Species: 100 % (on protected tree list)

Condition: 60 % (fair) Total Average Value = 60%