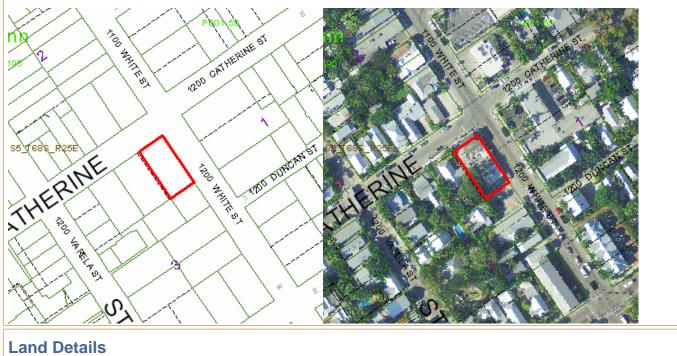

200-1206-1212 WHITE STREET Street address of subject property

All of the answers to the above questions, drawings, plans and any other attached data which make up the application, are true and correct to the best of my knowledge and belief. In the event the City or the Planning Department relies on any representation herein which proves to be untrue or incorrect, any action or approval based on said representation shall be subject to revocation.

WITNESSETH, that said Grantor, for and in consideration of the sum of SIX HUNDRED FIFTY THOUSAND  $\phi'$ 00/100<sup>ths</sup> DOLLARS (\$650,000.00) and other good and valuable consideration to said Grantor in hand paid by said Grantee, the receipt whereof is hereby acknowledged, has granted, bargained, and sold to the said Grantee, and Grantee's heirs and assigns forever, the following described land, situate, lying and being in Monroe County, Florida, with the street address(es) of 1200-1206-1212 White Street, Key West, FL 33040, and more particularly described as:

BEGIN AT THE INTERSECTION OF THE SOUTHWESTERLY RIGHT-OF-WAY LINE OF WHITE STREET AND THE SOUTHEASTERLY RIGHT-OF-WAY LINE OF CATHERINE STREET; THENCE IN A SOUTHEASTERLY DIRECTION ALONG THE SAID SOUTHWESTERLY RIGHT-OF-WAY LINE OF WHITE STREET FOR 156.87 FEET; THENCE AT A RIGHT ANGLE AND IN A SOUTHWESTERLY DIRECTION FOR 51.97 FEET; THENCE AT AN ANGLE OF 8958'45" TO THE LEFT AND IN A NORTHWESTERLY DIRECTION FOR 156.89 FEET TO THE SAID SOUTHEASTERLY RIGHT-OF-WAY OF CATHERINE STREET; THENCE AT A RIGHT ANGLE AND IN A NORTHWESTERLY DIRECTION FOR 156.89 FEET TO THE SAID SOUTHEASTERLY RIGHT-OF-WAY OF CATHERINE STREET; THENCE AT A RIGHT ANGLE AND IN A NORTHEASTERLY DIRECTION ALONG THE SAID SOUTHEASTERLY RIGHT-OF-WAY OF CATHERINE STREET; THENCE AT A RIGHT ANGLE AND IN A NORTHEASTERLY DIRECTION ALONG THE SAID SOUTHEASTERLY RIGHT-OF-WAY LINE OF CATHERINE STREET; THENCE AT A RIGHT ANGLE AND IN A NORTHEASTERLY DIRECTION ALONG THE SAID SOUTHEASTERLY RIGHT-OF-WAY LINE OF CATHERINE STREET FOR 51.91 FEET TO THE POINT OF BEGINNING.