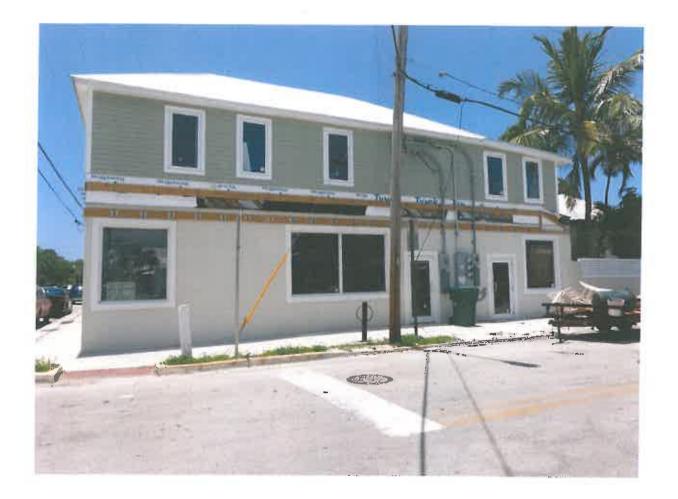

9 feet; thence at a right angle and in a Northwesterly direction and along the edge of a proposed awning for a distance of 5.54 feet (5 feet past face of building); thence at a right angle and in a Northeasterly direction and along the edge of the said awning for a distance of 56.20 feet; thence at a angle of 90°01.00" to the left and in a Southeasterly direction along the edge of a proposed awning (being 5 feet past the face of the building) for a distance of 99.17 feet; thence at a right angle and along the edge of the said awning for a distance of 5.00 feet to the face of an existing building; thence at a right angle and in a Northwesterly direction and along the face of the existing building for a distance of 93.82 feet to the Point of Beginning.



## Plans







## **Site Photos**





## **DRC Minutes/Comments**

### Minutes of the Development Review Committee March 28, 2013

#### Approved April 25, 2013

Planning Director, Don Craig called the Development Review Committee Meeting of March 28, 2013 to order at 10 am at Old City Hall, in the antechamber at 510 Greene Street, Key West.

#### **ROLL CALL**

**Present were:** Planning Director, Don Craig; General Services, Elizabeth Ignaffo; Fire Department, Jason Barroso; Police Department, Steve Torrence; and Arts in Public Places, Dick Moody.

**Not present were:** Building Official, John Woodson; ADA Coordinator, Diane Nicklaus (comments provided); Interim Forestry Manager, Karen DeMaria (comments provided); HARC Planner, Enid Torregrosa; and Sustainability Coordinator, Alison Higgins.

Also in attendance were Plann