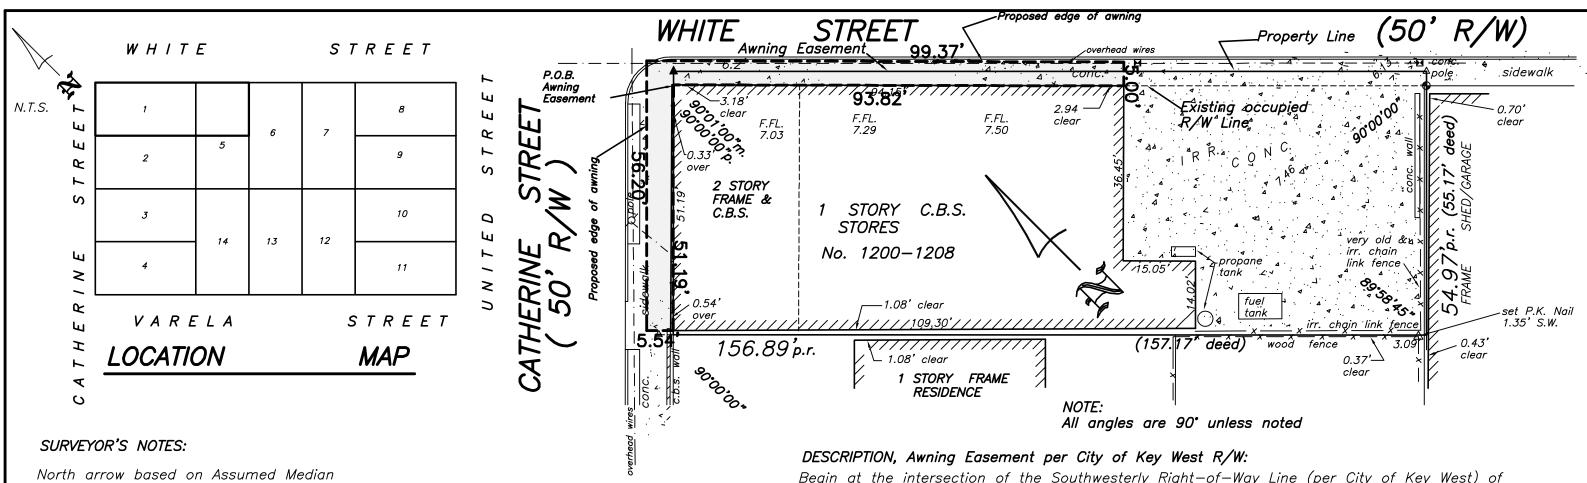

#### CERTIFICATION:

I HEREBY CERTIFY that the attached Specific Purpose Survey, Balcony Easement is true and correct to the best of my knowledge and belief; that it meets the minimum technical standards adopted by the Florida Board of Land Surveyors, Chapter 5J-17, Florida Statute Section 472.027, and the American Land Title Association, and that there are no visible encroachments unless shown hereon.

FREDERICK H. HILDEBRANDT Professional Land Surveyor & Mapper No. 2749 Professional Engineer No. 36810 State of Florida

NOT VALID UNLESS EMBOSSED WITH RAISED SEAL & SIGNATURE

f/datafred/dwa/keywest/block135

Victor Mills

Scale: **1"=20**"

Date: 9/25/14

Containing 780.4 square feet, more or less.

Specific Purpose Survey, Balcony Easement

FILE

Ref.

106A-25

REVISIONS AND/OR ADDITIONS

Flood panel No. 1516 K

Flood Zone:

White Street and the Southeasterly Right-of-Way Line of Catherine Street; thence in a Southwesterly direction along the said Southeasterly Right-of-Way Line of Catherine Street for a distance of 51.19 feet; thence at a right angle and in a Northwesterly direction and along the edge of a proposed awning for a distance of 5.54 feet (5 feet past face of building); thence at a right angle and in a Northeasterly direction and along the edge of the said awning for a distance of 56.20 feet; thence at a angle of 90°01.00" to the left and in a Southeasterly direction along the edge of a proposed awning (being 5 feet past the face of the building) for a distance of 99.17 feet; thence at a right angle and along the edge of the said awning for a distance of 5.00 feet to the face of an existing building; thence at a right angle and in a Northwesterly direction and along the face of the existing building for a distance of 93.82 feet to the Point of Beginning.