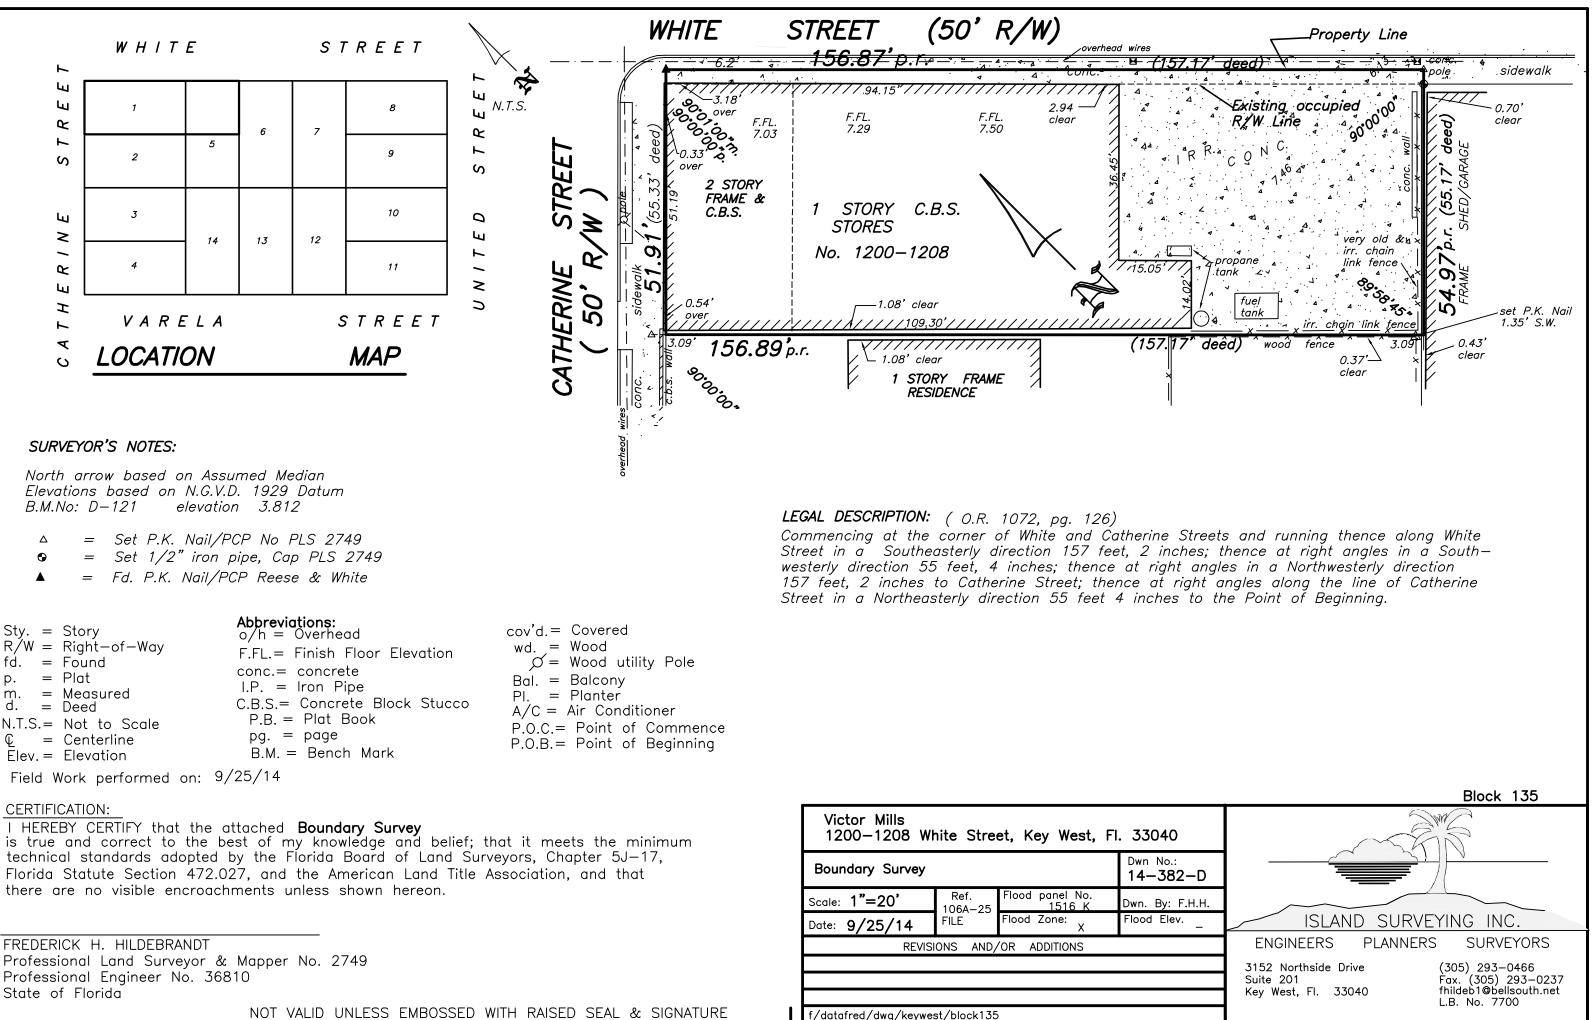

BEGIN AT THE INTERSECTION OF THE SOUTHWESTERLY RIGHT-OF-WAY LINE OF WHITE STREET AND THE SOUTHEASTERLY RIGHT-OF-WAY LINE OF CATHERINE STREET; THENCE IN A SOUTHEASTERLY DIRECTION ALONG THE SAID SOUTHWESTERLY RIGHT-OF-WAY LINE OF WHITE STREET FOR 156.87 FEET; THENCE AT A RIGHT ANGLE AND IN A SOUTHWESTERLY DIRECTION FOR 51.97 FEET; THENCE AT AN ANGLE OF 8958'45" TO THE LEFT AND IN A NORTHWESTERLY DIRECTION FOR 156.89 FEET TO THE SAID SOUTHEASTERLY RIGHT-OF-WAY OF CATHERINE STREET; THENCE AT A RIGHT ANGLE AND IN A NORTHWESTERLY DIRECTION FOR 156.89 FEET TO THE SAID SOUTHEASTERLY RIGHT-OF-WAY OF CATHERINE STREET; THENCE AT A RIGHT ANGLE AND IN A NORTHEASTERLY DIRECTION ALONG THE SAID SOUTHEASTERLY RIGHT-OF-WAY OF CATHERINE STREET; THENCE AT A RIGHT ANGLE AND IN A NORTHEASTERLY DIRECTION ALONG THE SAID SOUTHEASTERLY RIGHT-OF-WAY LINE OF CATHERINE STREET; THENCE AT A RIGHT ANGLE AND IN A NORTHEASTERLY DIRECTION ALONG THE SAID SOUTHEASTERLY RIGHT-OF-WAY LINE OF CATHERINE STREET FOR 51.91 FEET TO THE POINT OF BEGINNING.

## Survey

Sty. = Story R/W = Right - of - Wayfd. р. m. d. N.T.S.= Not to Scale Ç Elev. = Elevation

#### CERTIFICATION:

is true and correct to the best of my knowledge and belief; that it meets the minimum technical standards adopted by the Florida Board of Land Surveyors, Chapter 5J-17, Florida Statute Section 472.027, and the American Land Title Association, and that there are no visible encroachments unless shown hereon.

Professional Land Surveyor & Mapper No. 2749 Professional Engineer No. 36810 State of Florida

| Victor Mills<br>1200–1208 W | hite Stre       | et, Key West, I           | FI. 33040                  |
|-----------------------------|-----------------|---------------------------|----------------------------|
| Boundary Survey             |                 |                           | Dwn No.:<br><b>14-38</b> 2 |
| Scale: <b>1"=20'</b>        | Ref.<br>106A-25 | Flood panel No.<br>1516 K | Dwn. By:                   |
| Date: <b>9/25/14</b>        | FILE            | Flood Zone:<br>X          | Flood Elev                 |
| REVIS                       | IONS AND        | OR ADDITIONS              |                            |
|                             |                 |                           |                            |
|                             |                 |                           |                            |
| f/datafred/dwa/keywe        | et /block135    |                           |                            |

North arrow based on Assumed Median Elevations based on N.G.V.D. 1929 Datum B.M.No: D-121 elevation 3.812

- Set P.K. Nail/PCP No PLS 2749
- Set 1/2" iron pipe, Cap PLS 2749
- Fd. P.K. Nail/PCP Reese & White

Abbreviations:

| Sty. = Story<br>R/W = Right-of-Way<br>fd. = Found<br>p. = Plat<br>m. = Measured<br>d. = Deed<br>N.T.S.= Not to Scale<br>Q = Centerline<br>Elev. = Elevation | o/h = Overhead<br>F.FL.= Finish Floor Elevation<br>conc.= concrete<br>I.P. = Iron Pipe<br>C.B.S.= Concrete Block Stucco<br>P.B. = Plat Book<br>pg. = page<br>B.M. = Bench Mark | cov'd.= Covered<br>wd. = Wood<br>O = Wood utility Pole<br>Bal. = Balcony<br>Pl. = Planter<br>A/C = Air Conditioner<br>P.O.C.= Point of Commence<br>P.O.B.= Point of Beginning |
|-------------------------------------------------------------------------------------------------------------------------------------------------------------|--------------------------------------------------------------------------------------------------------------------------------------------------------------------------------|-------------------------------------------------------------------------------------------------------------------------------------------------------------------------------|
|                                                                                                                                                             |                                                                                                                                                                                |                                                                                                                                                                               |

Field Work performed on: 9/25/14