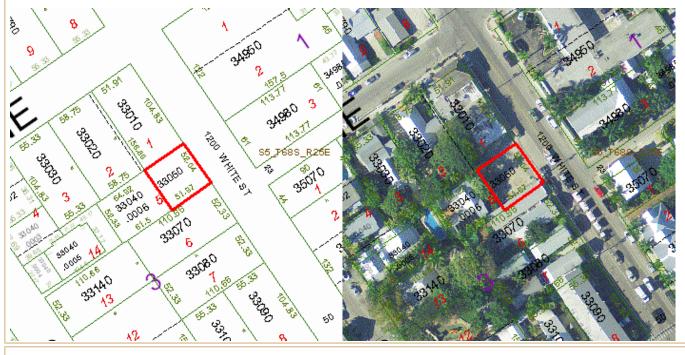

PARCEL IDENTIFICATION NO.: 00033050-000000; ALTERNATE KEY (\*AK\*) NO.: 1033812 AND PARCEL IDENTIFICATION NO.: 00033010-000000; ALTERNATE KEY (\*AK\*) NO.: 1033774

Subject to conditions and restrictions of record, if any; however, this Deed shall not operate to reimpose the same

### **Property Details**

 PC Code:
 12 - STORE/OFF/RES OR COMBINATION

 Millage Group:
 10KW

 Affordable Housing:
 No

 Section:
 05-68-25

 Township-Range:
 1200 WHITE ST KEY WEST

 Location:
 1204 WHITE ST KEY WEST

 Location:
 124 CATHERINE ST UNIT: 201 KEY WEST

 1124 CATHERINE ST UNIT: 202 KEY WEST

 1206 WHITE ST KEY WEST

 Location:
 124 CATHERINE ST UNIT: 202 KEY WEST

 1206 WHITE ST KEY WEST

 Legal
 KW GWYNN SUB 0-195 PT LT 1 SQR 3 TR 13 H3-57 OR430-919 OR1072-126 OR1280-1505 OR1310-1228/29AFF OR1308-2333/34C