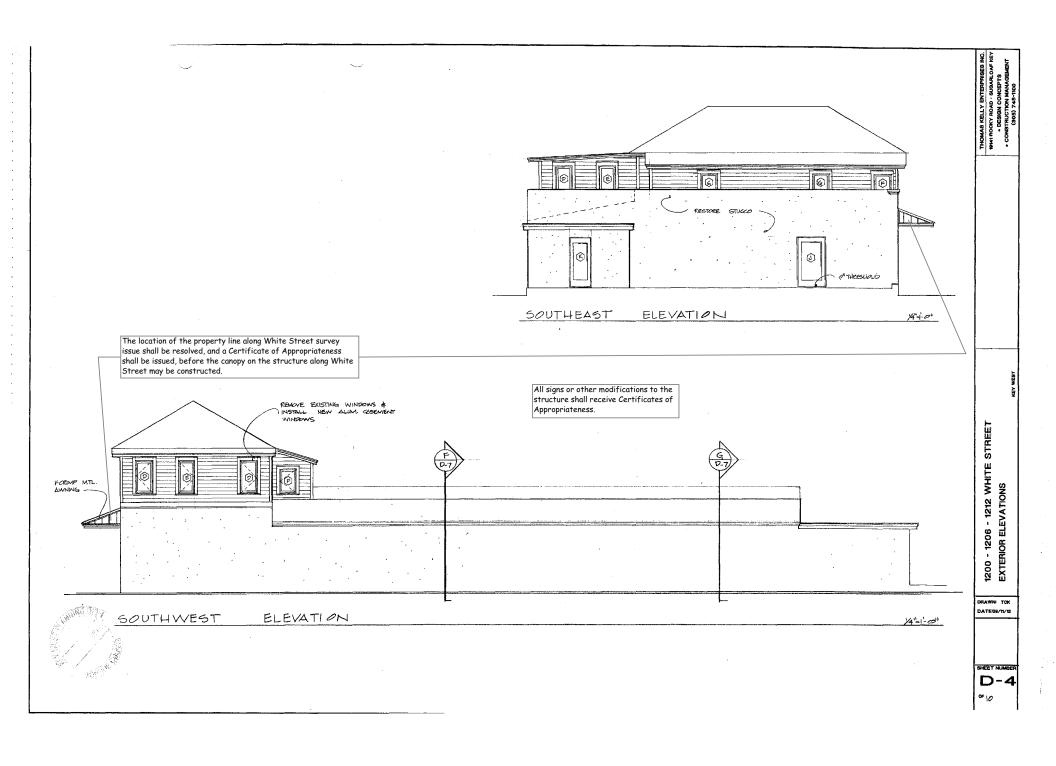

## Survey

Sty. = Story R/W = Right - of - Wayfd. р. m. d. N.T.S.= Not to Scale Ç Elev. = Elevation

Abbreviations:

| Sty. = Story<br>R/W = Right-of-Way<br>fd. = Found<br>p. = Plat<br>m. = Measured<br>d. = Deed<br>N.T.S.= Not to Scale<br>Q = Centerline<br>Elev. = Elevation | o/h = Overhead<br>F.FL.= Finish Floor Elevation<br>conc.= concrete<br>I.P. = Iron Pipe<br>C.B.S.= Concrete Block Stucco<br>P.B. = Plat Book<br>pg. = page<br>B.M. = Bench Mark | cov'd.= Covered<br>wd. = Wood<br>O = Wood utility Pole<br>Bal. = Balcony<br>Pl. = Planter<br>A/C = Air Conditioner<br>P.O.C.= Point of Commence<br>P.O.B.= Point of Beginning |
|-------------------------------------------------------------------------------------------------------------------------------------------------------------|--------------------------------------------------------------------------------------------------------------------------------------------------------------------------------|-------------------------------------------------------------------------------------------------------------------------------------------------------------------------------|
|                                                                                                                                                             |                                                                                                                                                                                |                                                                                                                                                                               |

REVISIONS AND/OR ADDITIONS

Flood panel No. 1516 K

Flood Zone:

White Street and the Southeasterly Right-of-Way Line of Catherine Street; thence in a Southwesterly direction along the said Southeasterly Right-of-Way Line of Catherine Street for a distance of 51.19 feet; thence at a right angle and in a Northwesterly direction and along the edge of a proposed awning for a distance of 5.54 feet (5 feet past face of building); thence at a right angle and in a Northeasterly direction and along the edge of the said awning for a distance of 56.20 feet; thence at a angle of 90°01.00" to the left and in a Southeasterly direction along the edge of a proposed awning (being 5 feet past the face of the building) for a distance of 99.17 feet; thence at a right angle and along the edge of the said awning for a distance of 5.00 feet to the face of an existing building; thence at a right angle and in a Northwesterly direction and along the face of the existing building for a distance of 93.82 feet to the Point of Beginning.