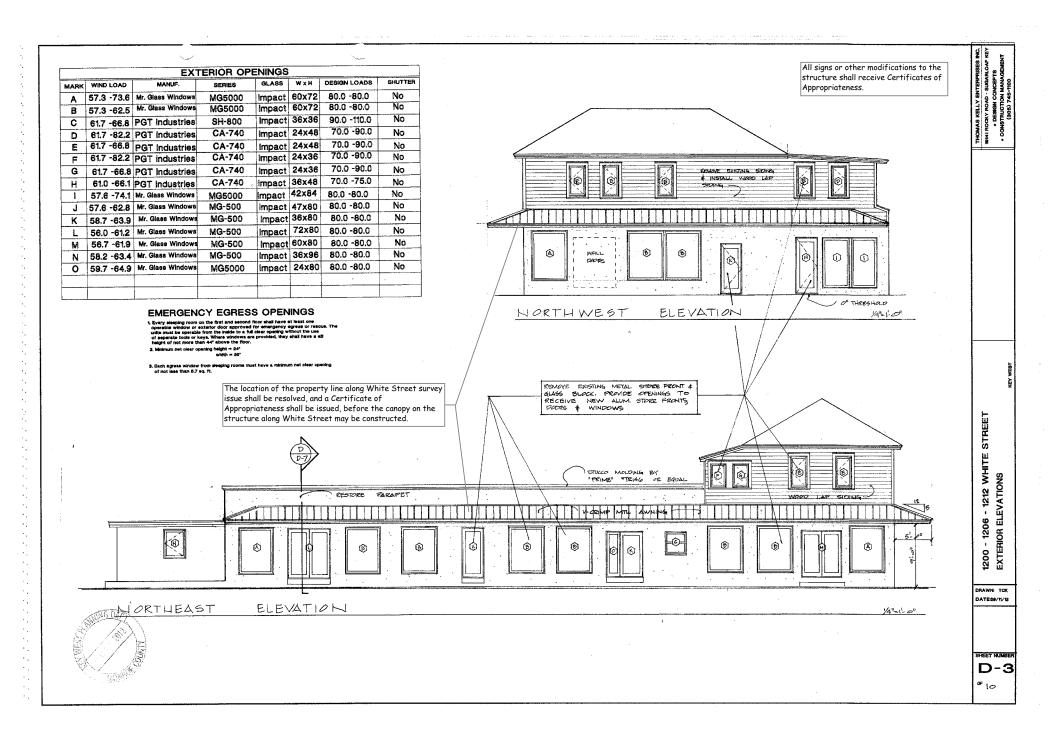

## Survey

Sty. = Story R/W = Right - of - Wayfd. р. m. d. N.T.S.= Not to Scale Ç Elev. = Elevation

Abbreviations:

| Sty. = Story<br>R/W = Right-of-Way<br>fd. = Found<br>p. = Plat<br>m. = Measured<br>d. = Deed<br>N.T.S.= Not to Scale<br>Q = Centerline<br>Elev. = Elevation | o/h = Overhead<br>F.FL.= Finish Floor Elevation<br>conc.= concrete<br>I.P. = Iron Pipe<br>C.B.S.= Concrete Block Stucco<br>P.B. = Plat Book<br>pg. = page<br>B.M. = Bench Mark | cov'd.= Covered<br>wd. = Wood<br>O = Wood utility Pole<br>Bal. = Balcony<br>Pl. = Planter<br>A/C = Air Conditioner<br>P.O.C.= Point of Commence<br>P.O.B.= Point of Beginning |
|-------------------------------------------------------------------------------------------------------------------------------------------------------------|--------------------------------------------------------------------------------------------------------------------------------------------------------------------------------|-------------------------------------------------------------------------------------------------------------------------------------------------------------------------------|
|                                                                                                                                                             |                                                                                                                                                                                |                                                                                                                                                                               |

REVISIONS AND/OR ADDITIONS

Flood panel No. 1516 K

Flood Zone:

White Street and the Southeasterly Right-of-Way Line of Catherine Street; thence in a Southwesterly direction along the said Southeasterly Right-of-Way Line of Catherine Street for a distance of 51.19 feet; thence at a right angle and in a Northwesterly direction and along the edge of a proposed awning for a distance of 5.54 feet (5 feet past face of building); thence at a right angle and in a Northeasterly direction and along the edge of the said awning for a distance of 56.20 feet; thence at a angle of 90°01.00" to the left and in a Southeasterly direction along the edge of a proposed awning (being 5 feet past the face of the building) for a distance of 99.17 feet; thence at a right angle and along the edge of the said awning for a distance of 5.00 feet to the face of an existing building; thence at a right angle and in a Northwesterly direction and along the face of the existing building for a distance of 93.82 feet to the Point of Beginning.