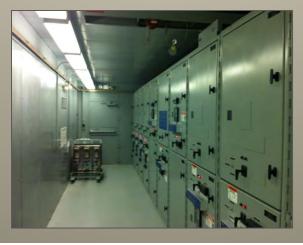

Control building superimposed at new site

13.8kv breakers to be upgraded and safer to operate

Inside the control building