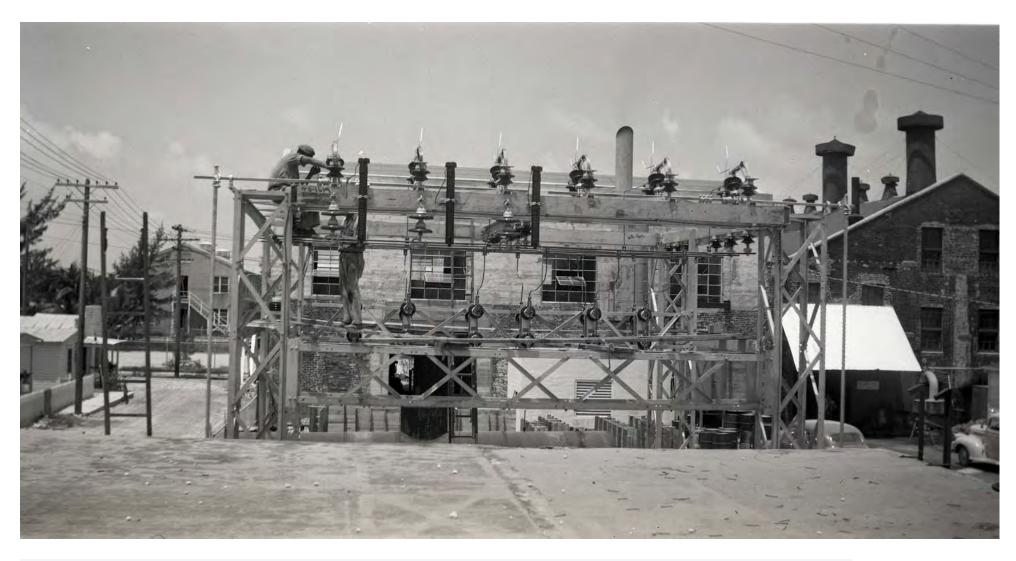

The old city electric plant and substation. Wright Langley Collection. Monroe County Library.

GENERAL SITE PHOTO

NEW BUILDING SITE LOCATION

FOUNDATION TO BE REMOVED

BUILDING TO BE DEMOLISHED