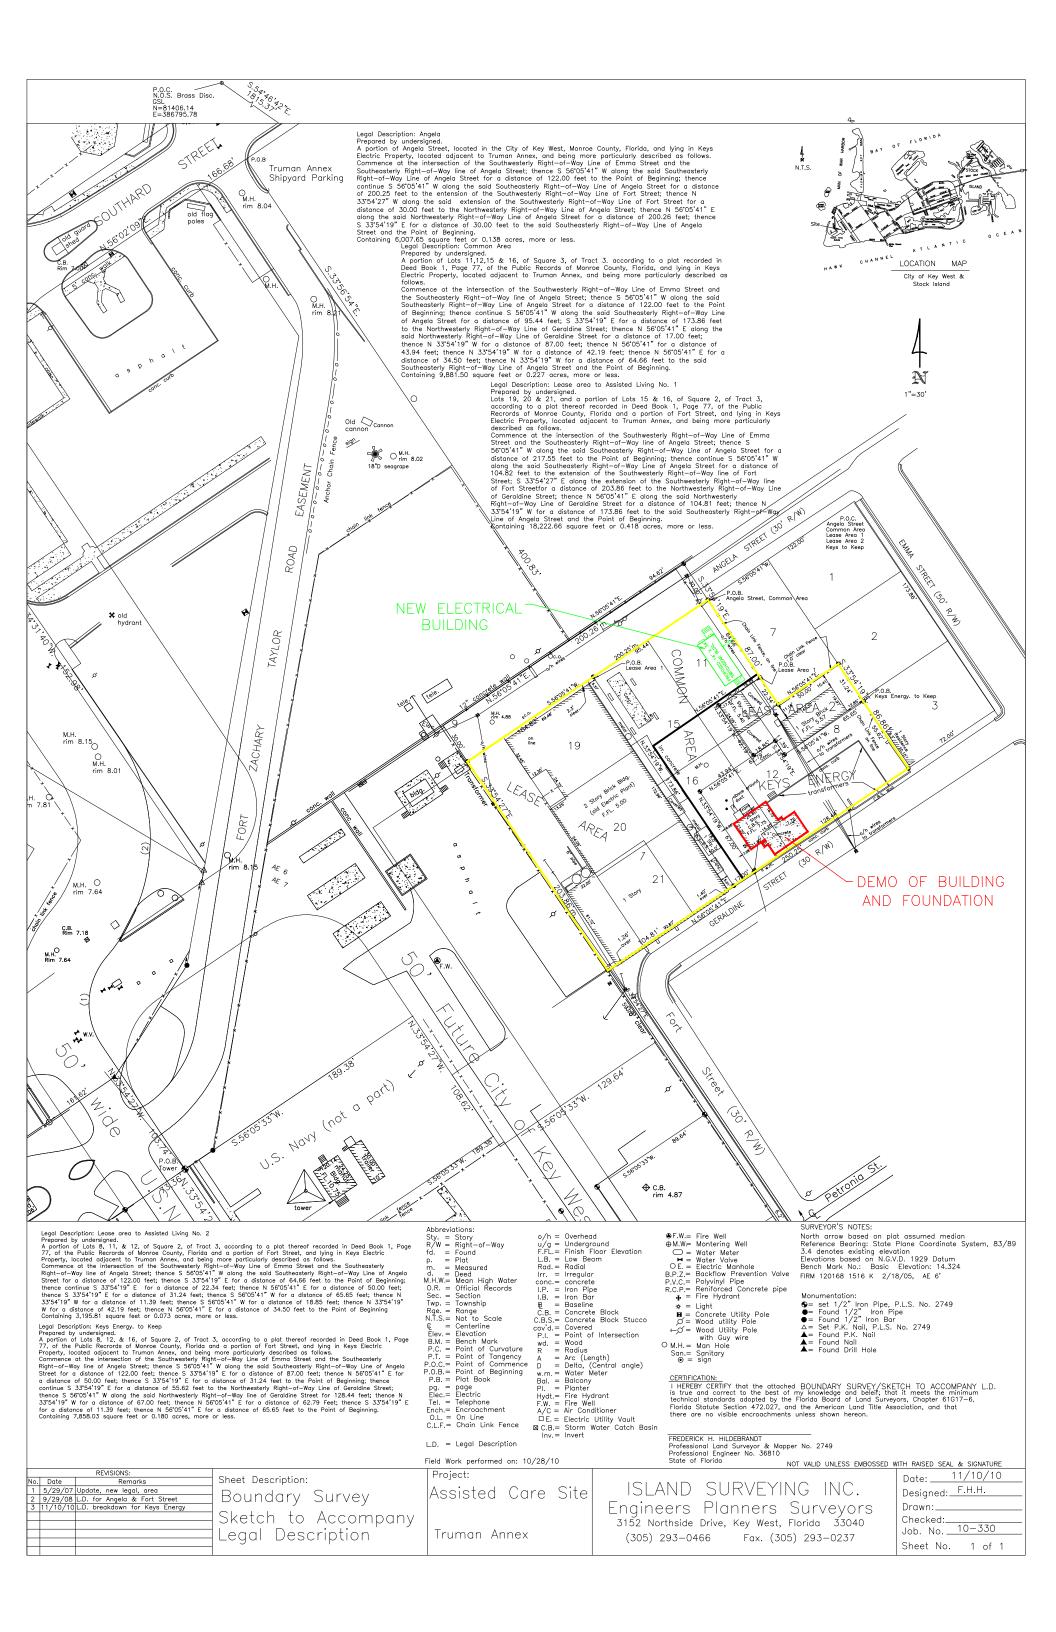

### **Site Facts**

The proposed structure will be located in the site known as the Old Power Plant or Diesel complex, the first Electric Power plant built in the city. The entire site comprises of eight parcels that have been historically dedicated for supportive infrastructure for electricity production. The proposed site where the new structure will be located is vacant.

# **Staff Analysis**

The Certificate of Appropriateness in review proposes the installation of a metal structure that will replace an existing cbs structure. The new structure must meet FEMA flood requirements as well Building Code for the specific use. The utilitarian structure, rectangular in footprint, will be raised over concrete pillars and its maximum height from grade will be approximately 13'-5 3/8". The 488 square feet structure will have two metal doors and stairs, at each end. The new structure is needed in order to house new switchgear

The proposed structure will be located on a lot that has been historically dedicated for electric infrastructure. As a new proposed utilitarian structure it is staff opinion that the building should read as such and should not imitate nor include details found in the historic urban context. Keys Energy has been diligent presenting to the neighboring property owner their new proposal. It is staff's opinion that the proposed design meets the guidelines for new construction.