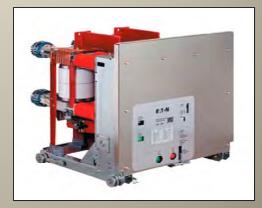

# Reason for Upgrade

- > Aging Control Building 1966
- Concrete spalling of building
- Old antiquated switchgear with safety concerns
- ➤ Electrical capacity limits Double capacity for Navy and City's Truman Waterfront Development

Control building superimposed at new site

13.8kv breakers to be upgraded and safer to operate

Inside the control building