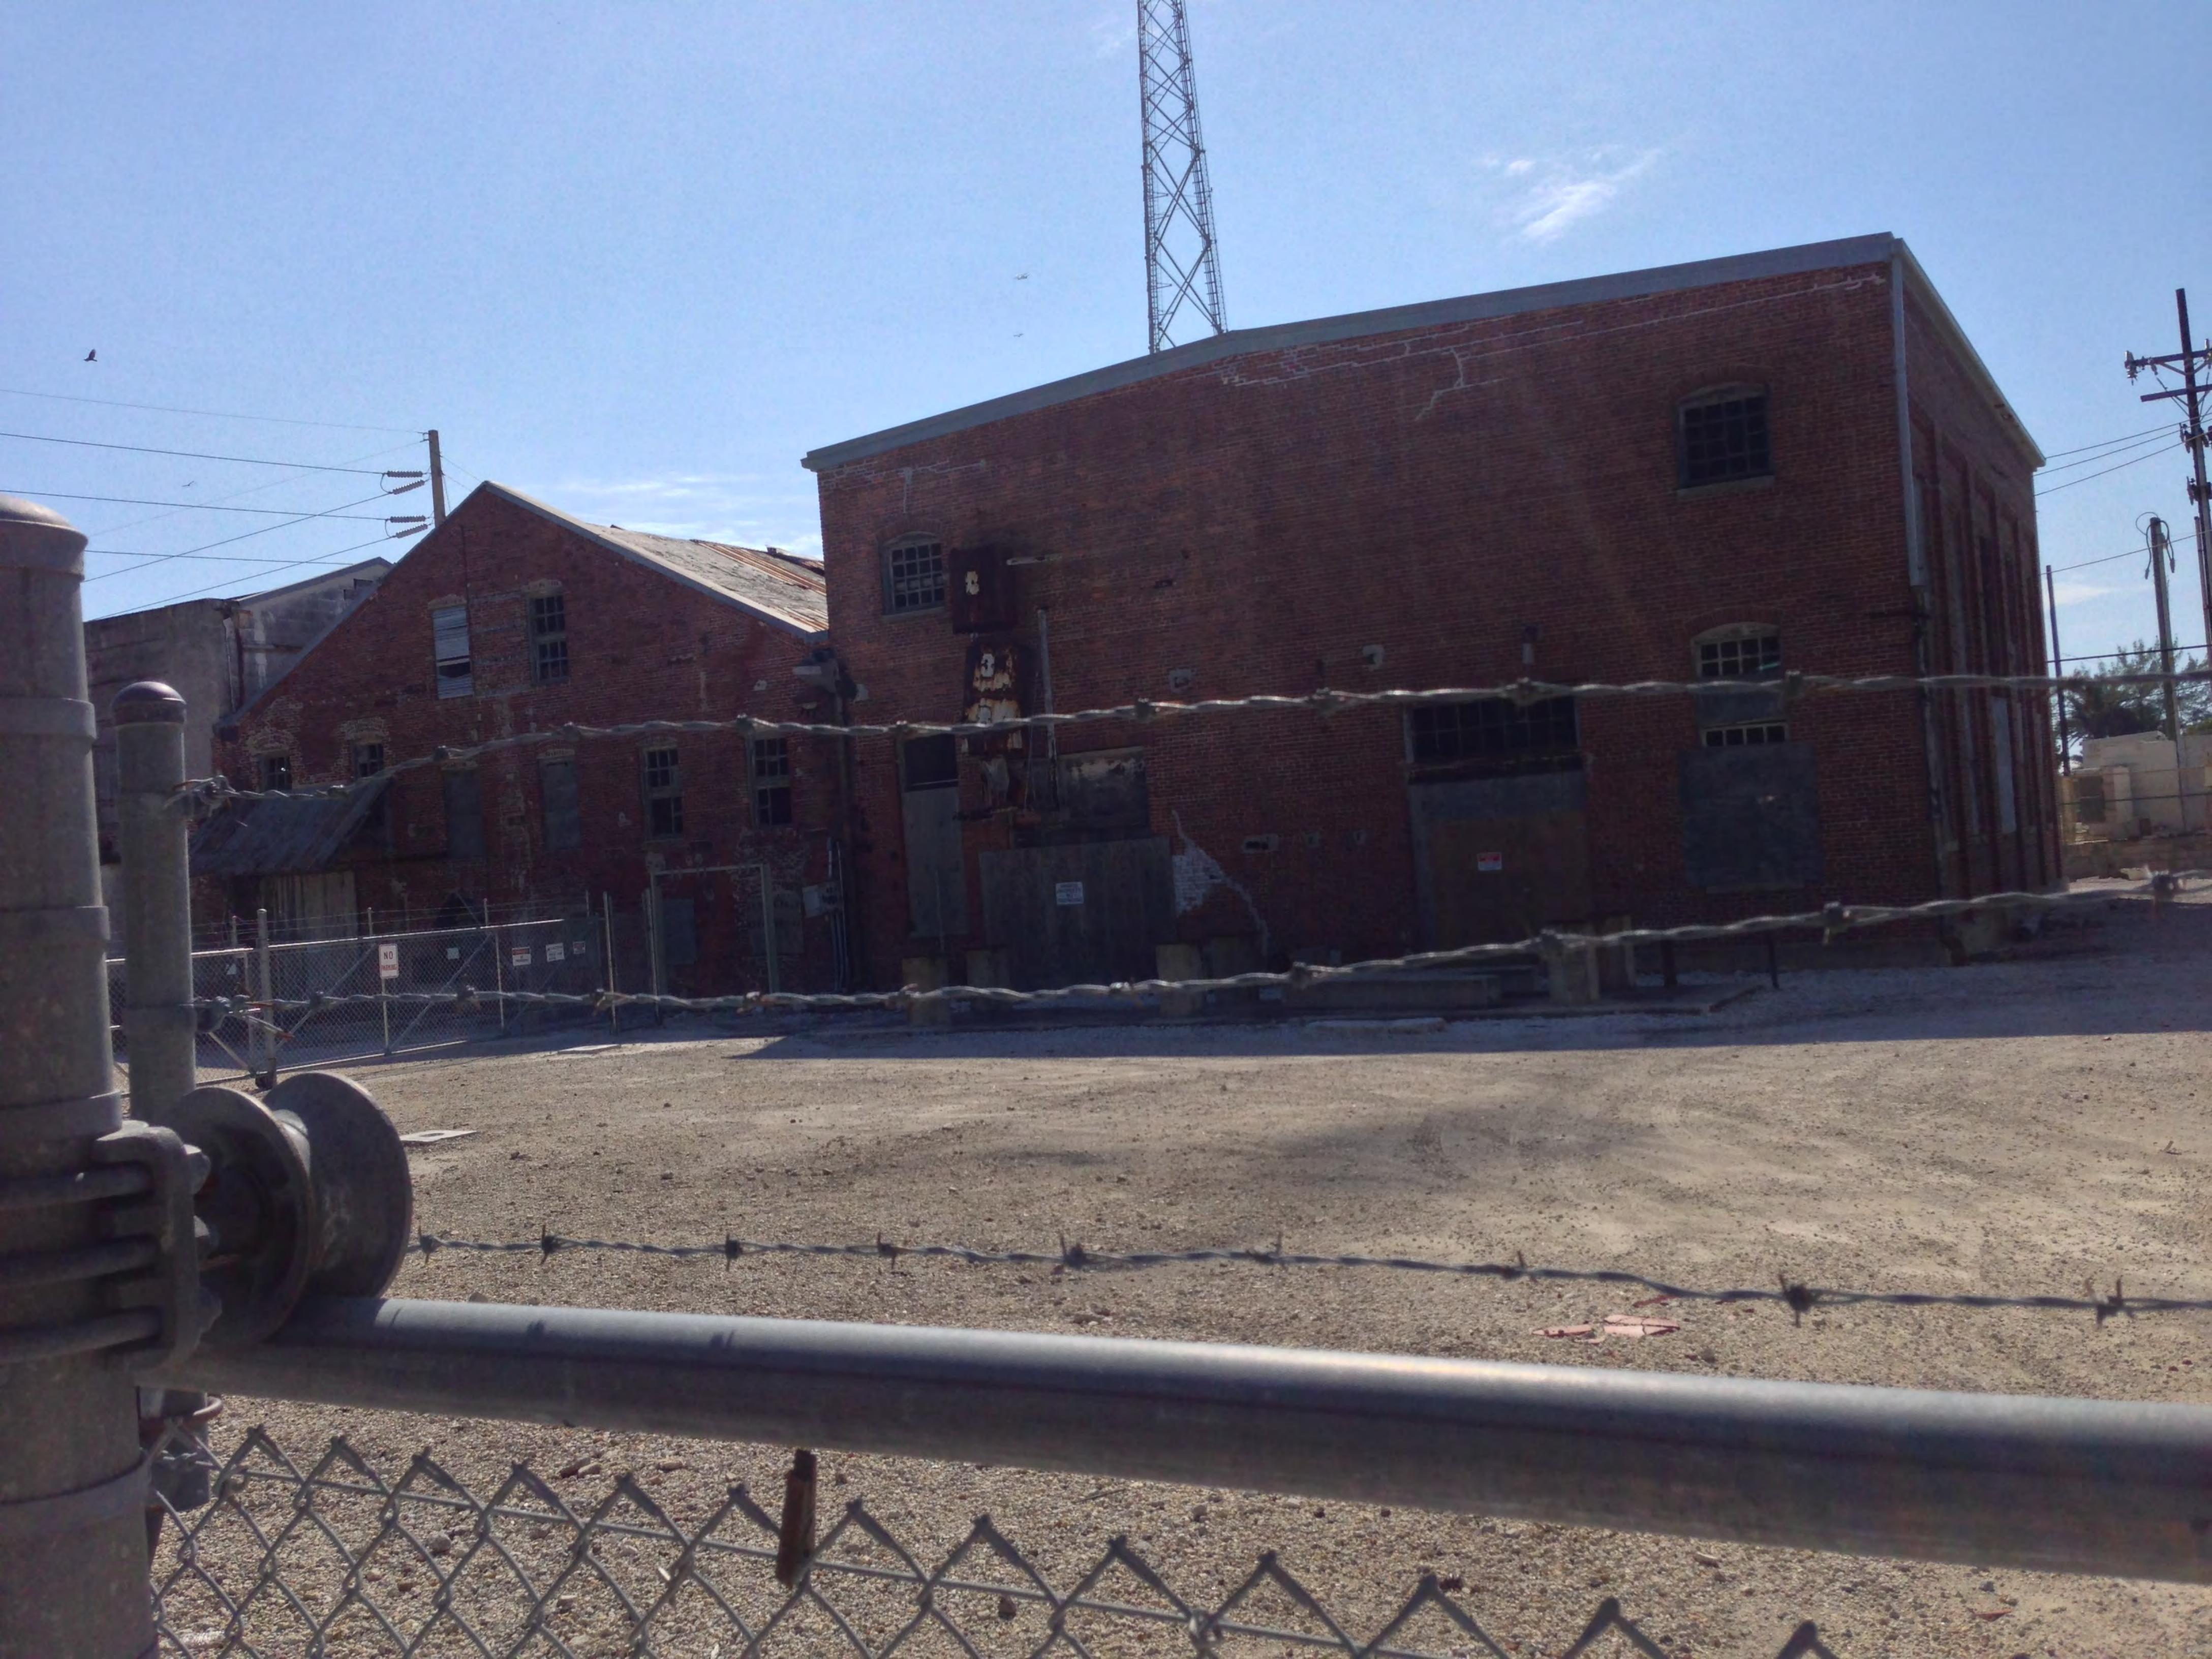

### **Site Facts**

The proposed structure will be located in the site known as the Old Power Plant or Diesel complex, the first Electric Power plant built in the city. The entire site comprises of eight parcels that have been historically dedicated for supportive infrastructure for electricity production. The proposed site where the new structure will be located is vacant.

# PROJECT PHOTOS

Key West Electric Plant ca.1900. Photograph taken from Fort Street. Photo from Monroe County Library Collection.

The old city electric plant and substation. Wright Langley Collection. Geraldine Street is on the left side. Monroe County Library.

The old city electric plant and substation. Wright Langley Collection. Monroe County Library.

GENERAL SITE PHOTO

NEW BUILDING SITE LOCATION

FOUNDATION TO BE REMOVED

BUILDING TO BE DEMOLISHED