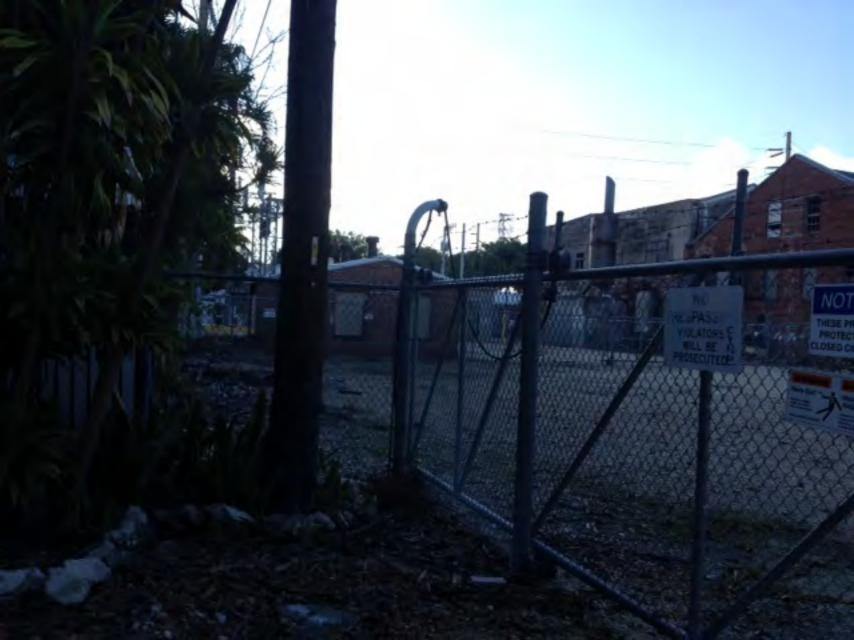

### **Site Facts**

The proposed structure will be located in the site known as the Old Power Plant or Diesel complex, the first Electric Power plant built in the city. The entire site comprises of eight parcels that have been historically dedicated for supportive infrastructure for electricity production. The proposed site where the new structure will be located is vacant.

The old city electric plant and substation. Wright Langley Collection. Monroe County Library.

GENERAL SITE PHOTO

NEW BUILDING SITE LOCATION

FOUNDATION TO BE REMOVED

BUILDING TO BE DEMOLISHED