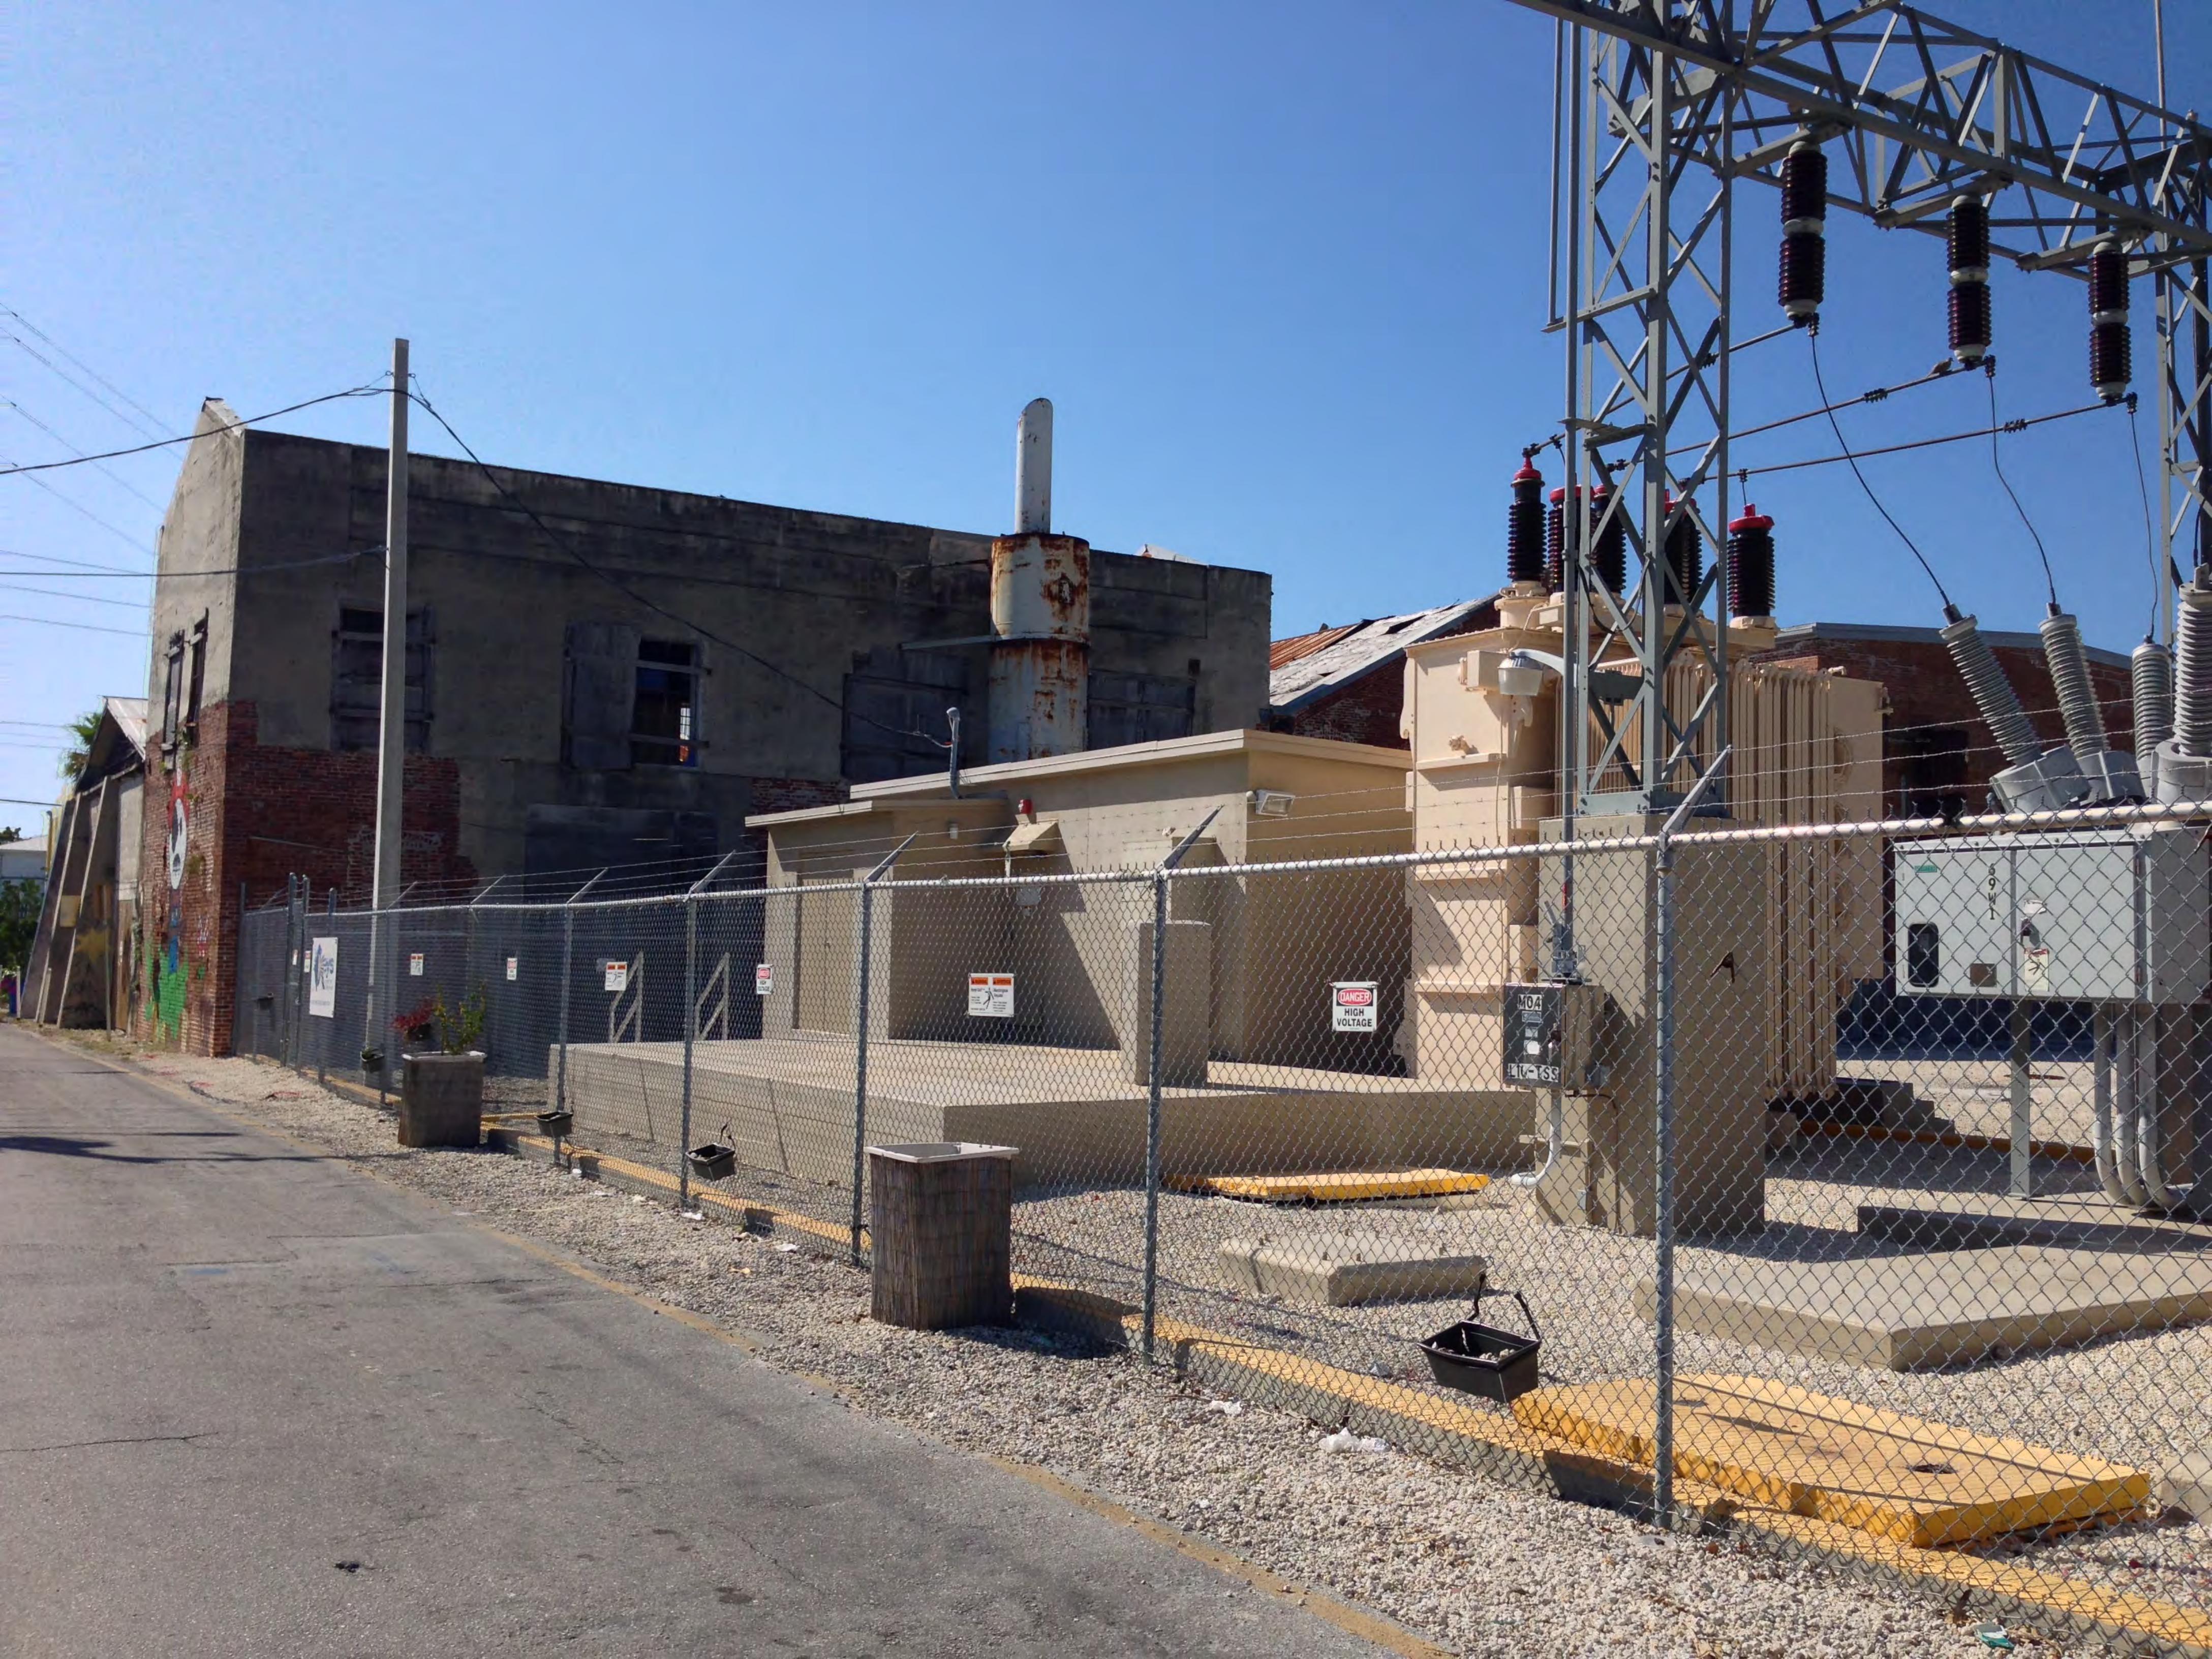

### **Site Facts**

The proposed structure will be located in the site known as the Old Power Plant or Diesel complex, the first Electric Power plant built in the city. The entire site comprises of eight parcels that have been historically dedicated for supportive infrastructure for electricity production. The proposed site where the new structure will be located is vacant.

The old city electric plant and substation. Wright Langley Collection. Monroe County Library.

GENERAL SITE PHOTO

NEW BUILDING SITE LOCATION

FOUNDATION TO BE REMOVED

BUILDING TO BE DEMOLISHED