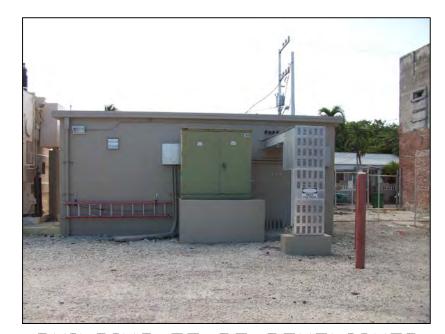

The old city electric plant and substation. Wright Langley Collection. Monroe County Library.

GENERAL SITE PHOTO

NEW BUILDING SITE LOCATION

FOUNDATION TO BE REMOVED

BUILDING TO BE DEMOLISHED