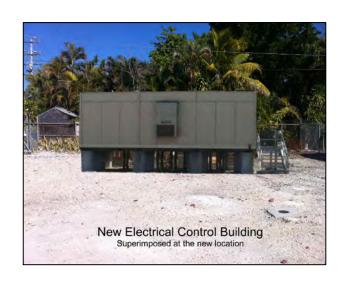

Control building superimposed at new site

13.8kv breakers to be upgraded and safer to operate

Inside the control building