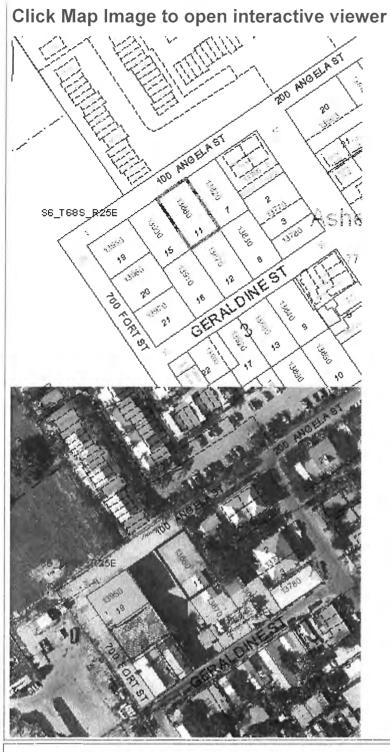

# Project Location

> KWD Substation (old town area - end of Angela Street)

# **Location and Site map**