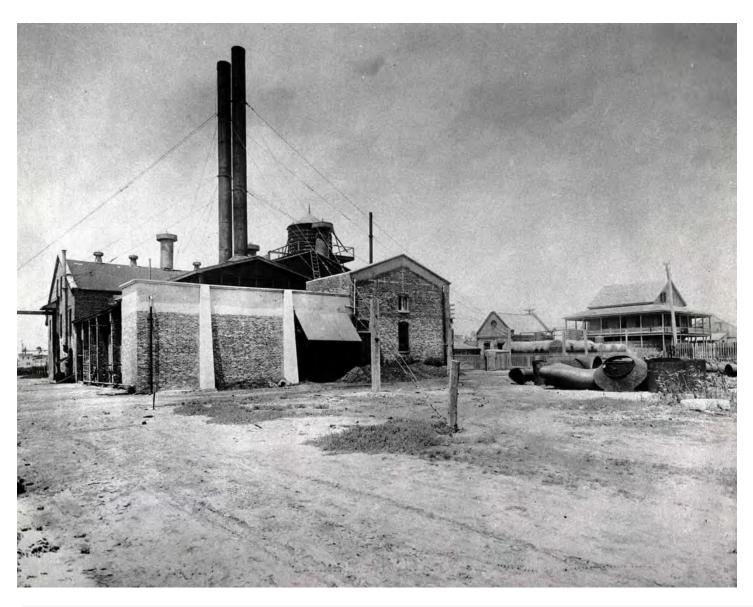

# PROJECT PHOTOS

Key West Electric Plant ca.1900. Photograph taken from Fort Street. Photo from Monroe County Library Collection.

The old city electric plant and substation. Wright Langley Collection. Geraldine Street is on the left side. Monroe County Library.