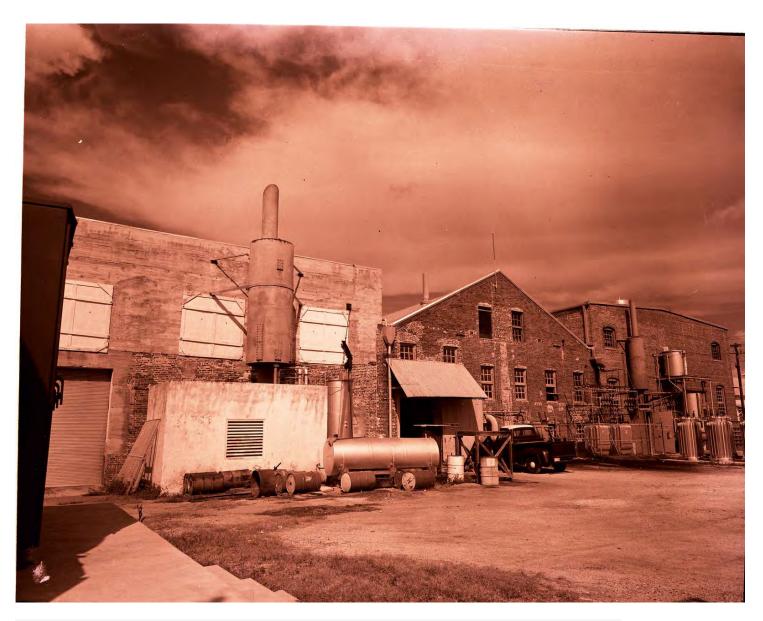

# PROJECT PHOTOS

Key West Electric Plant ca.1900. Photograph taken from Fort Street. Photo from Monroe County Library Collection.

The old city electric plant and substation. Wright Langley Collection. Geraldine Street is on the left side. Monroe County Library.

The old city electric plant and substation. Wright Langley Collection. Monroe County Library.

GENERAL SITE PHOTO

NEW BUILDING SITE LOCATION

FOUNDATION TO BE REMOVED

BUILDING TO BE DEMOLISHED