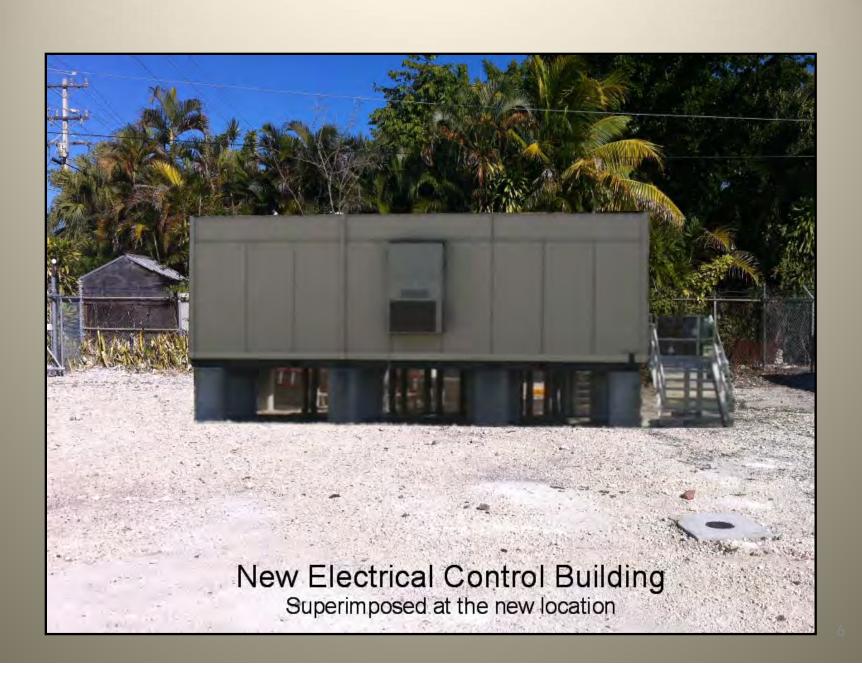

Control building superimposed at new site

13.8kv breakers to be upgraded and safer to operate

Inside the control building