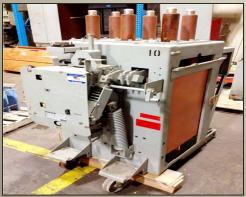

# Reason for Upgrade

- > Aging Control Building 1966
- Concrete spalling of building
- Old antiquated switchgear with safety concerns
- ➤ Electrical capacity limits Double capacity for Navy and City's Truman Waterfront Development

Control building superimposed at new site

13.8kv breakers to be upgraded and safer to operate

Inside the control building