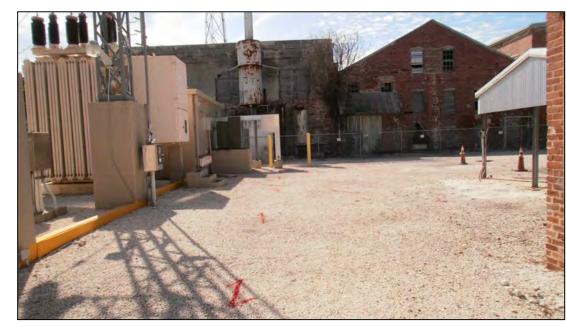

# PROJECT PHOTOS

Key West Electric Plant ca.1900. Photograph taken from Fort Street. Photo from Monroe County Library Collection.

The old city electric plant and substation. Wright Langley Collection. Geraldine Street is on the left side. Monroe County Library.

The old city electric plant and substation. Wright Langley Collection. Monroe County Library.

GENERAL SITE PHOTO

NEW BUILDING SITE LOCATION

FOUNDATION TO BE REMOVED

BUILDING TO BE DEMOLISHED