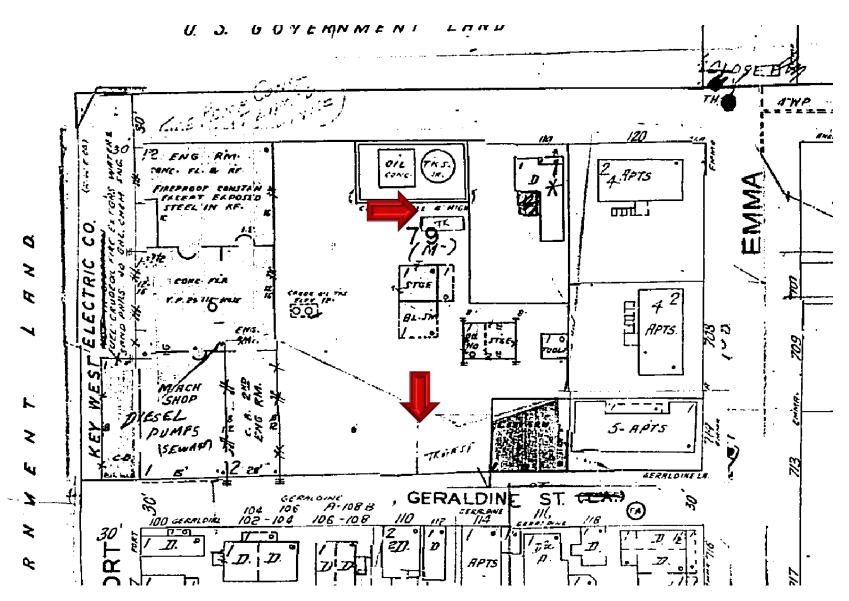

1962 Sanborn map. Upper arrow showing proposed new building site, lower arrow pointing to demolition site.