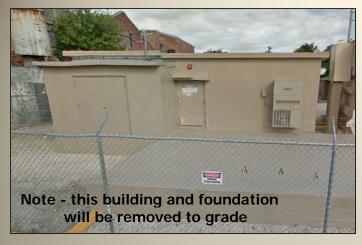

The old city electric plant and substation. Wright Langley Collection. Monroe County Library.

GENERAL SITE PHOTO

NEW BUILDING SITE LOCATION

FOUNDATION TO BE REMOVED

BUILDING TO BE DEMOLISHED