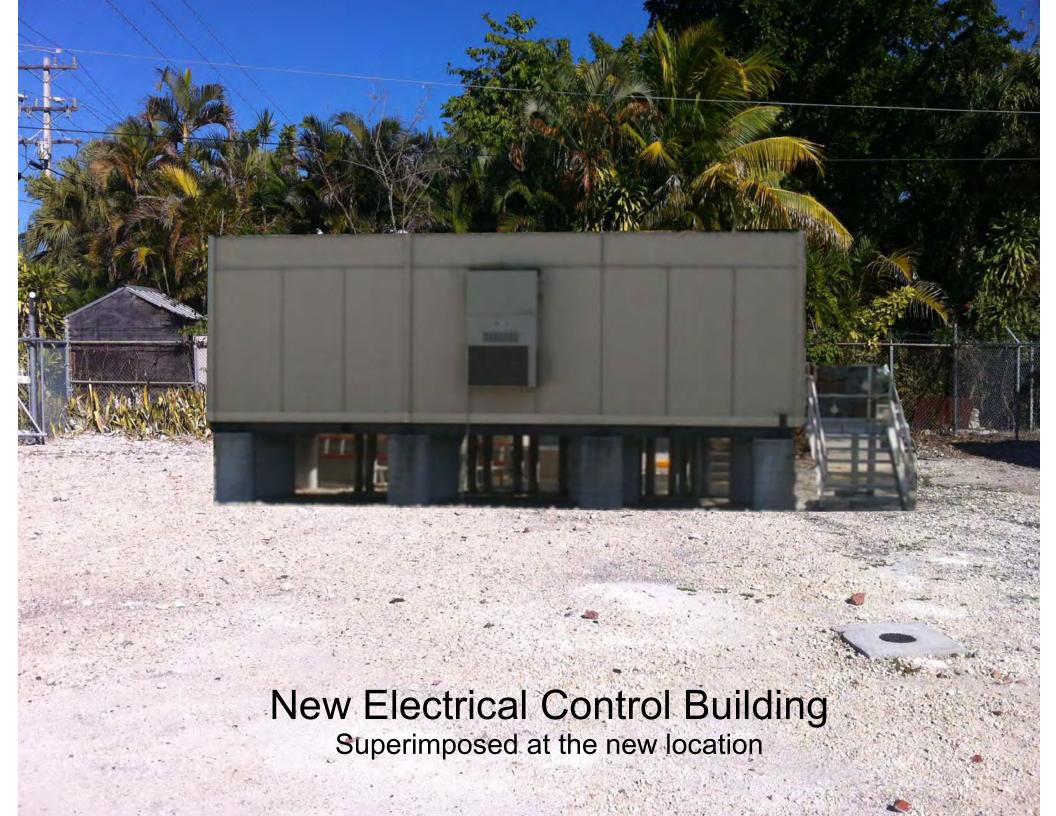

Control building superimposed at new site

13.8kv breakers to be upgraded and safer to operate

Inside the control building