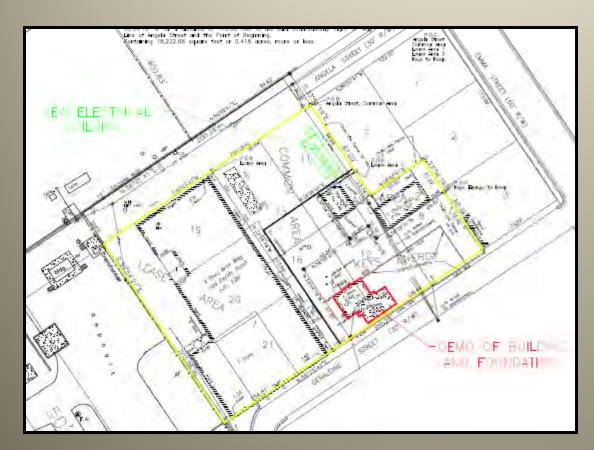

# \* DIMENSIONS ARE AS SCALED FROM EXISTING DRAWINGS AND HAVE NOT BEEN FIELD VERIFIED.

GREEN=PROPOSED NEW ELECTRICAL SWITCHGEAR

RED=EXISTING BUILDING AND FOUNDATION TO BE DEMOLISHED & REMOVED

DRANGE = PROPOSED NEW/RELOCATED CHAIN LINK FENCE