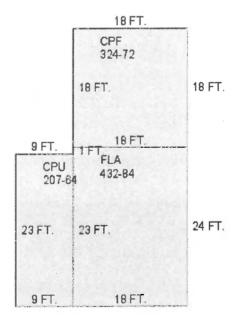

#### Sections:

| 1 | Nbr | Туре | Ext Wall | # Stories | Year Built | Attic | A/C | Basement % | Finished Basement % | Area |
|---|-----|------|----------|-----------|------------|-------|-----|------------|---------------------|------|
|   | 1   | FLA  |          | 1         | 1988       |       |     |            |                     | 432  |
|   |     |      |          |           |            |       |     |            |                     |      |

| 2 | CPF | 1 | 1988 | 324 |
|---|-----|---|------|-----|
| 3 | CPU | 1 | 1988 | 207 |

#### Interior Finish:

| Section Nbr | Interior Finish Nbr | Туре               | Area % | Sprinkler | A/C |
|-------------|---------------------|--------------------|--------|-----------|-----|
|             | 2597                | WAREHOUSE/MARINA B | 100    | N         | N   |
|             | 2598                | CPF                | 100    | N         | N   |
|             | 2599                | CPU                | 100    | N         | N   |