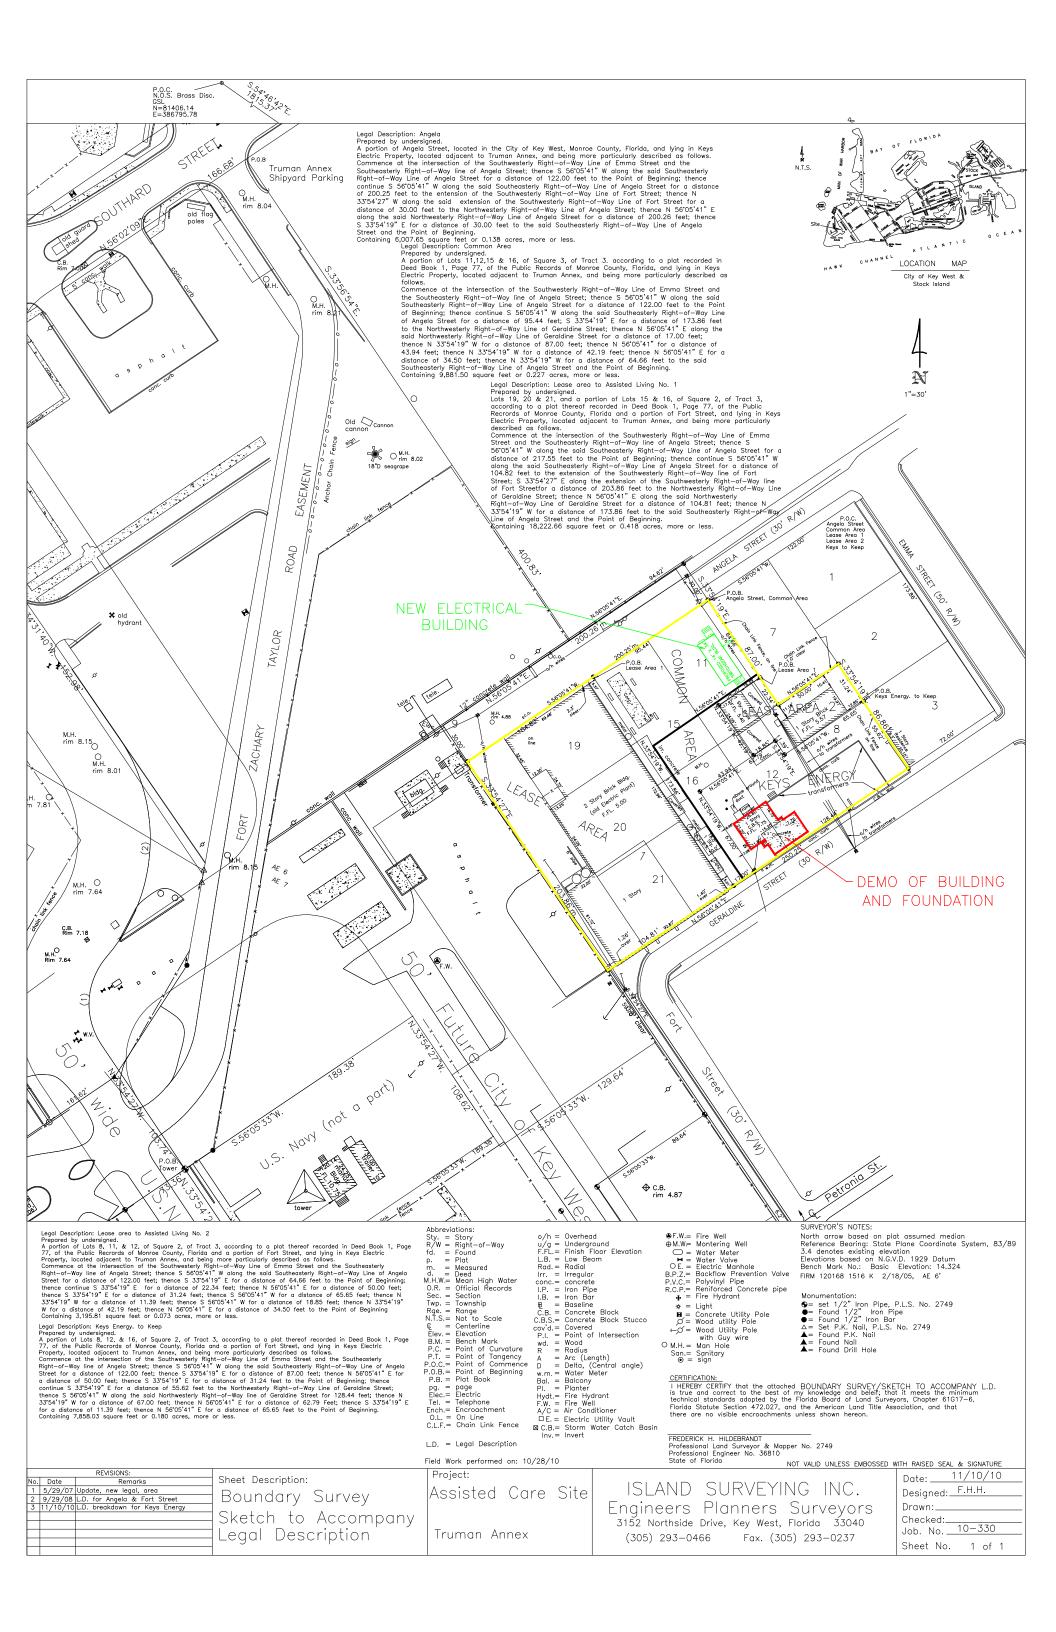

The old city electric plant and substation. Wright Langley Collection. Monroe County Library.

GENERAL SITE PHOTO

NEW BUILDING SITE LOCATION

FOUNDATION TO BE REMOVED

BUILDING TO BE DEMOLISHED

# \* DIMENSIONS ARE AS SCALED FROM EXISTING DRAWINGS AND HAVE NOT BEEN FIELD VERIFIED.

GREEN=PROPOSED NEW ELECTRICAL SWITCHGEAR

RED=EXISTING BUILDING AND FOUNDATION TO BE DEMOLISHED & REMOVED

DRANGE = PROPOSED NEW/RELOCATED CHAIN LINK FENCE