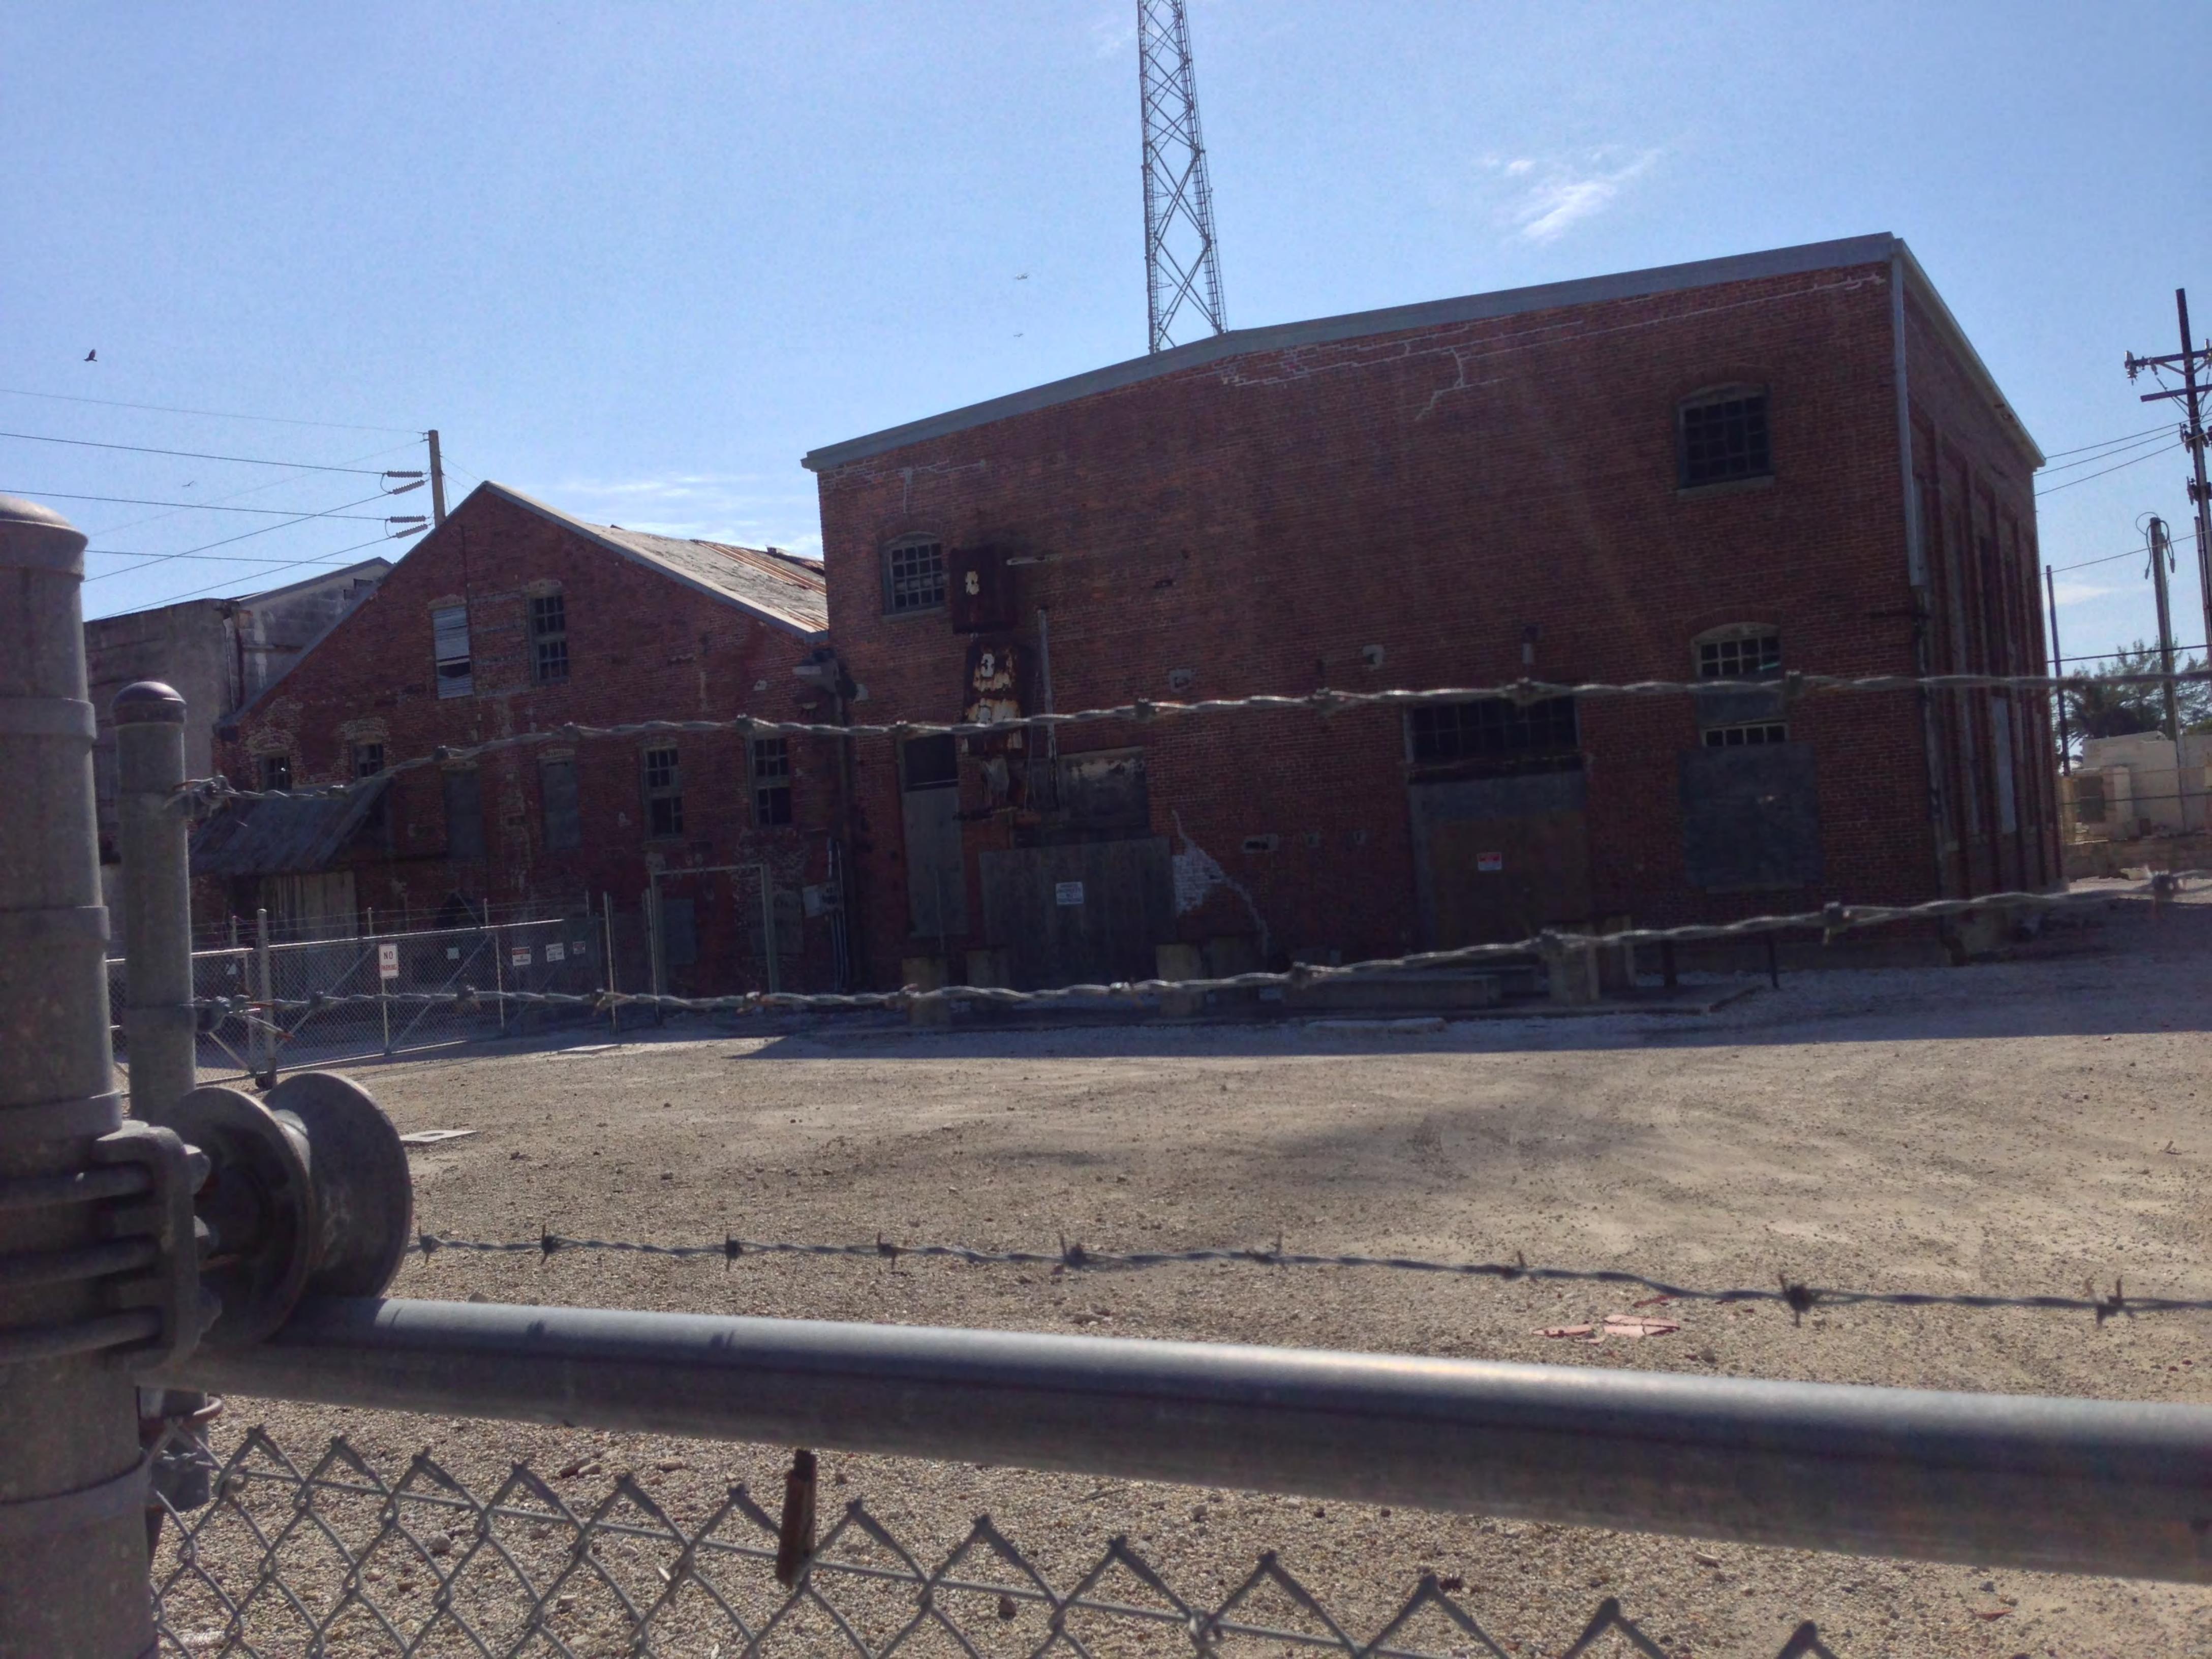

## **Description of Work**

Demolition of non-historic concrete building.

## **Building Facts**

The proposed cbs building to be demolished is approximately 15 feet setback from Geraldine Street. According to Keys Energy documents the cbs structure was built in 1966 and houses an outdated switchgear that do not meet current codes. The structure presents spalling problems and its rehabilitation will not be cost effective, the building does not meet minimum flood requirements.

# **Staff Analysis**

The Certificate of Appropriateness in review proposes the demolition of a cbs structure that according to records was built in 1966. The proposal also includes the demolition of a concrete slab that sits on the east side of the non-historic building. The site will be graded and no new construction is proposed at this point.

## **Consistency with Guidelines and Ordinance for Demolition**

It is staff's opinion that the proposed demolition of a non-historic structure and the concrete slab will have no effect in the historic brick buildings and surrounding structures. It is staff's opinion that the proposed structure to be demolish will be deemed contributing in a near future. The Commission should consider the demolition request since it is consistent with preservation guidelines and with Sections 102-217 and 218 of the Land Development Regulations. If approved, this review will be the first and only reading for a demolition request.