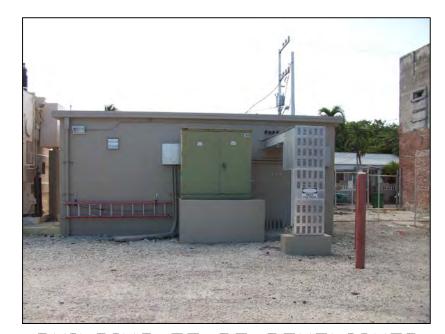

## **Description of Work**

Demolition of non-historic concrete building.

## **Building Facts**

The proposed cbs building to be demolished is approximately 15 feet setback from Geraldine Street. According to Keys Energy documents the cbs structure was built in 1966 and houses an outdated switchgear that do not meet current codes. The structure presents spalling problems and its rehabilitation will not be cost effective, the building does not meet minimum flood requirements.

# **Staff Analysis**

The Certificate of Appropriateness in review proposes the demolition of a cbs structure that according to records was built in 1966. The proposal also includes the demolition of a concrete slab that sits on the east side of the non-historic building. The site will be graded and no new construction is proposed at this point.