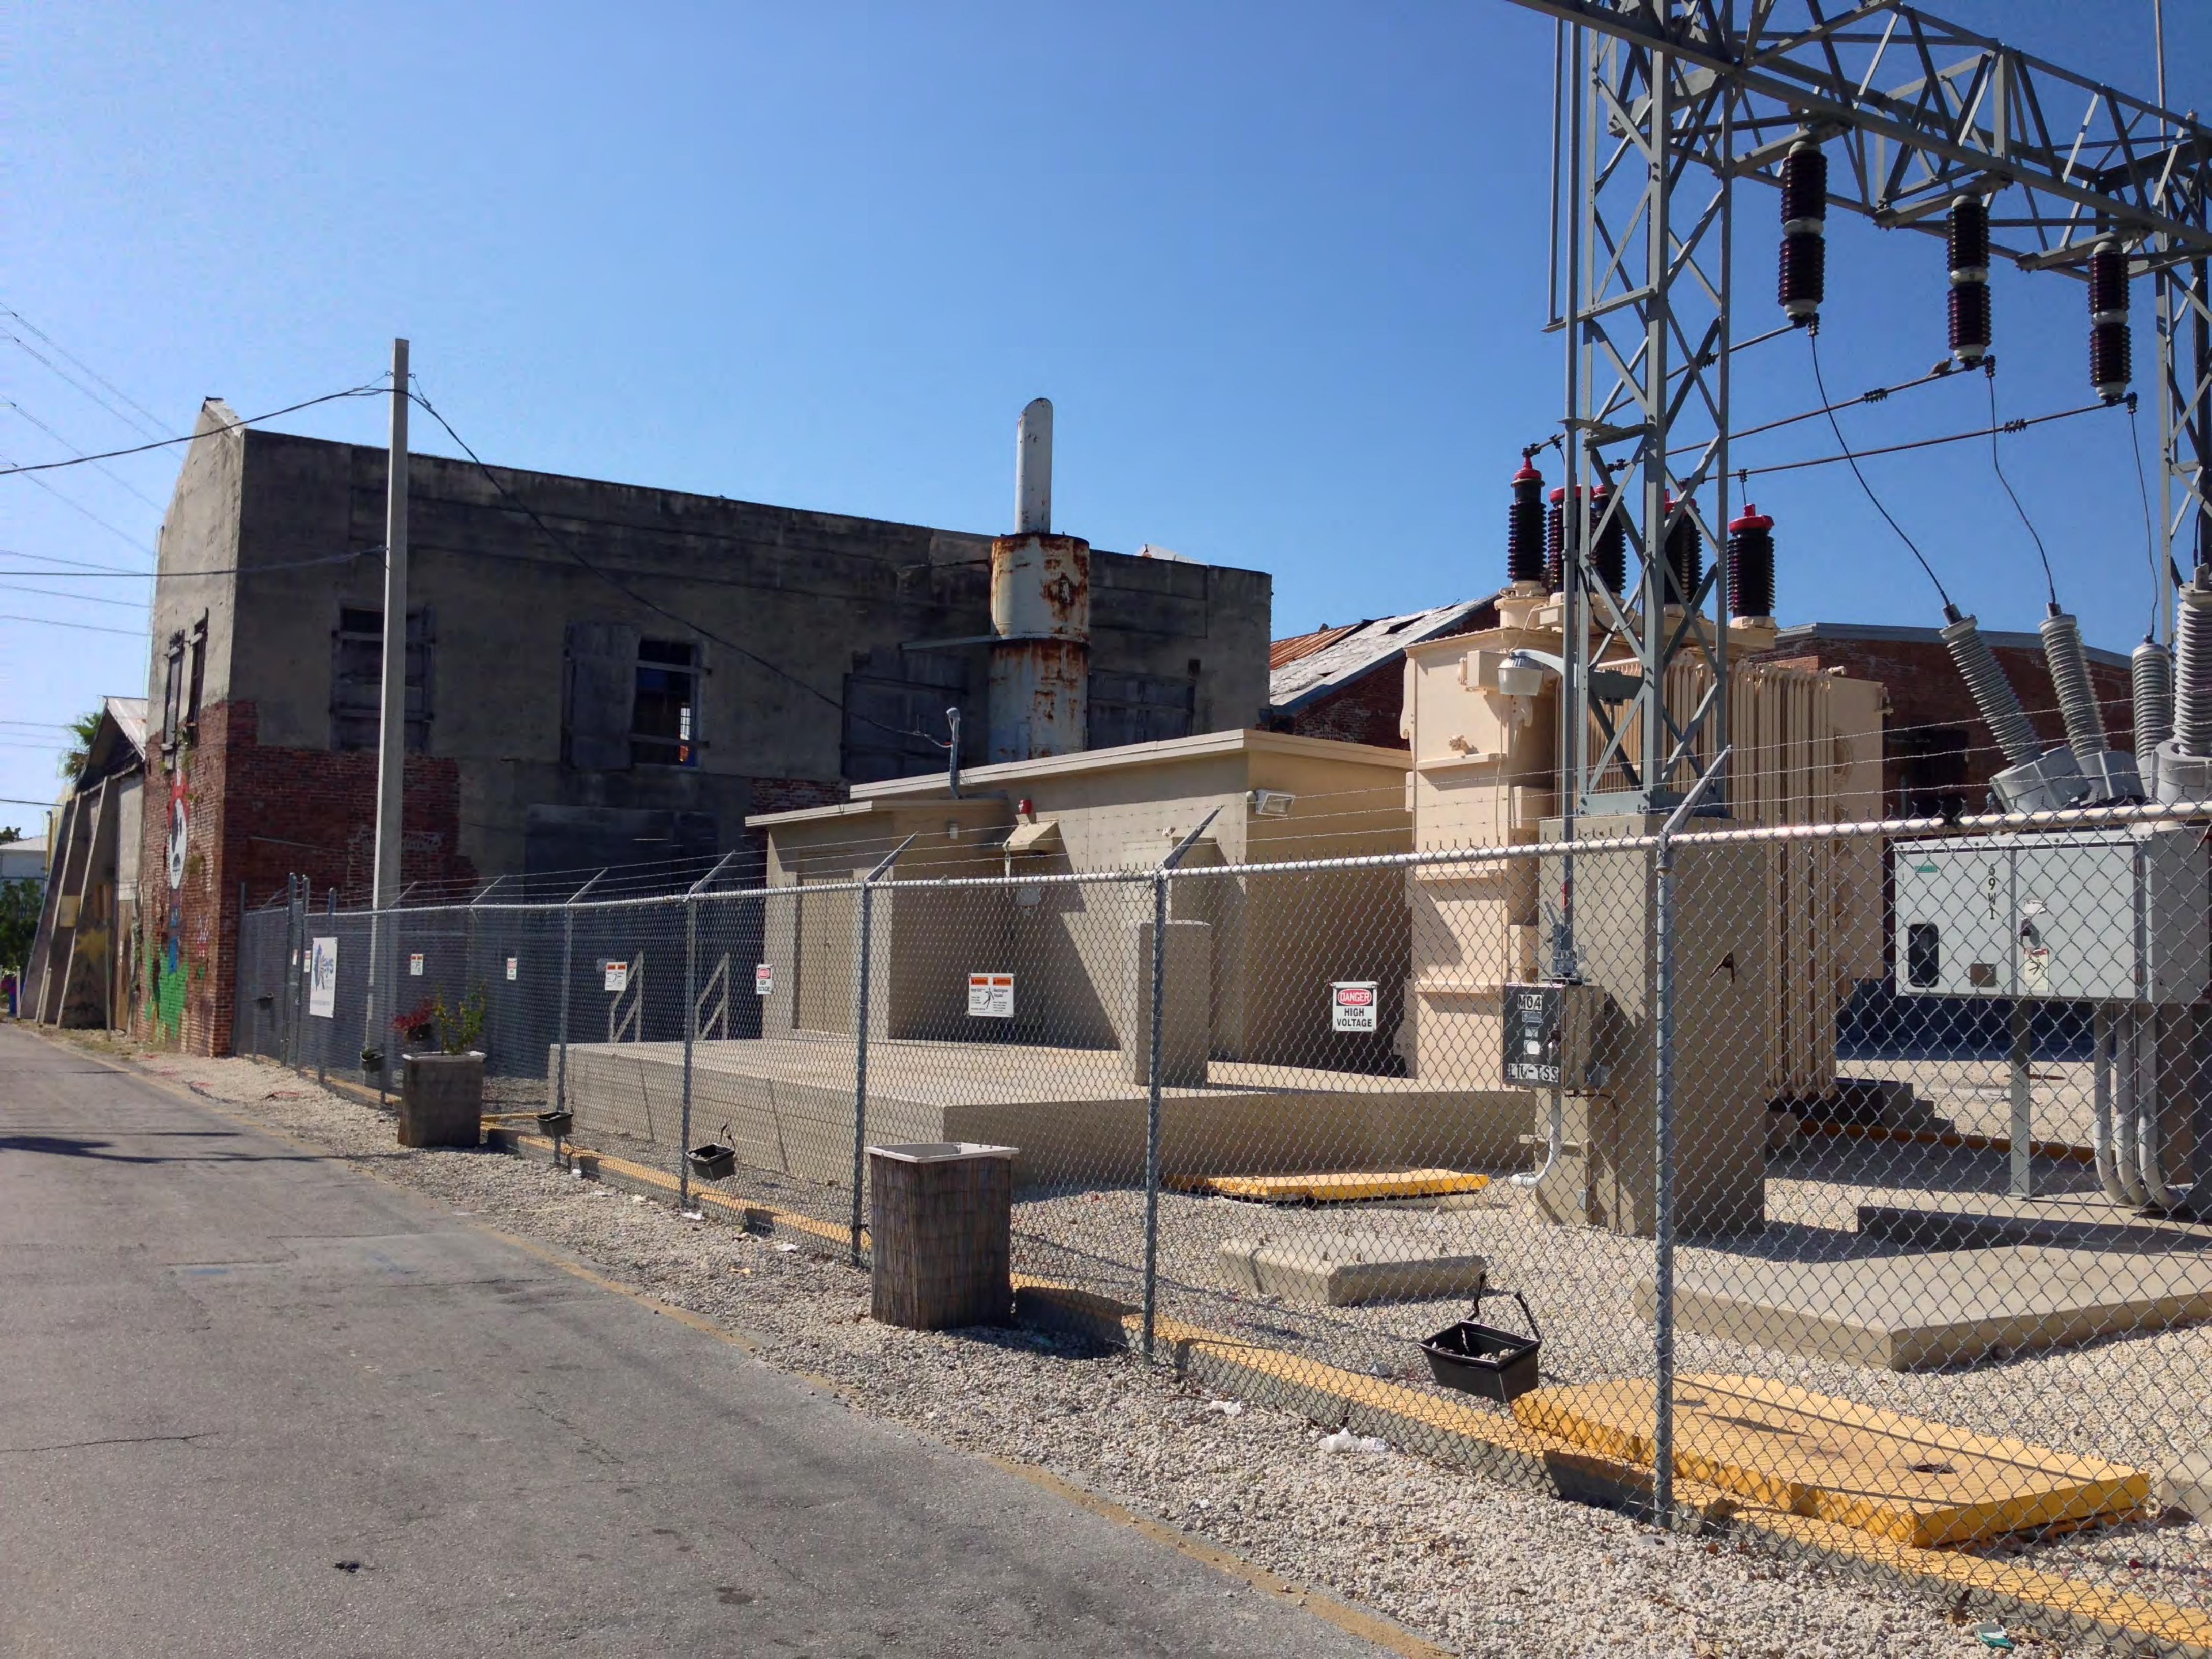

# Project Location

> KWD Substation (old town area - end of Angela Street)

# Project Scope

- Replace 13.8kv electrical control building
- Install new underground feeder cables to new building
- > Demolition of old block building and foundations
- Optional pricing
  - ➤ New decorative fence along Geraldine Street
  - Modifications to existing transformer cooling fans/pump
- Budgeted Amount \$2.0 million
- Pre-bid site visit occurred 12 firms participated
- KEYS is currently "Out for Bids" proposals due November 21st

# Reason for Upgrade

- > Aging Control Building 1966
- Concrete spalling of building
- Old antiquated switchgear with safety concerns
- ➤ Electrical capacity limits Double capacity for Navy and City's Truman Waterfront Development