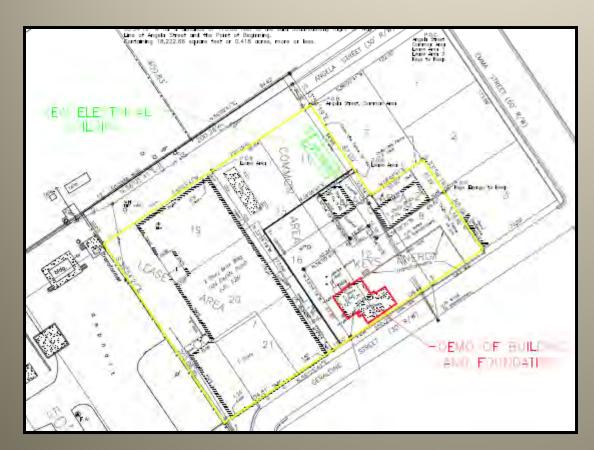

The old city electric plant and substation. Wright Langley Collection. Monroe County Library.

GENERAL SITE PHOTO

NEW BUILDING SITE LOCATION

FOUNDATION TO BE REMOVED

BUILDING TO BE DEMOLISHED

# \* DIMENSIONS ARE AS SCALED FROM EXISTING DRAWINGS AND HAVE NOT BEEN FIELD VERIFIED.

GREEN=PROPOSED NEW ELECTRICAL SWITCHGEAR

RED=EXISTING BUILDING AND FOUNDATION TO BE DEMOLISHED & REMOVED

DRANGE = PROPOSED NEW/RELOCATED CHAIN LINK FENCE