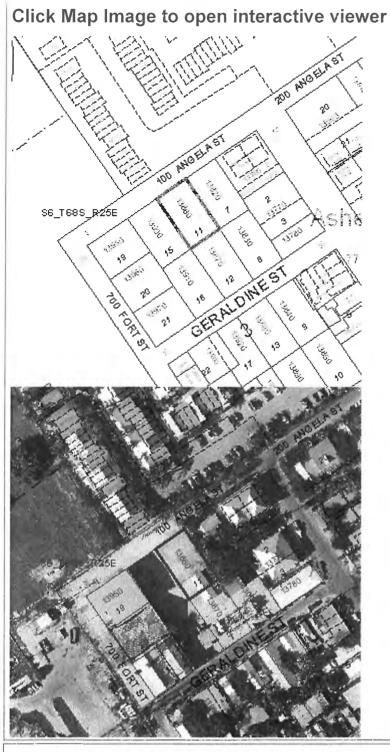

1962 Sanborn map. Upper arrow showing proposed new building site, lower arrow pointing to demolition site.

# Project Location

> KWD Substation (old town area - end of Angela Street)