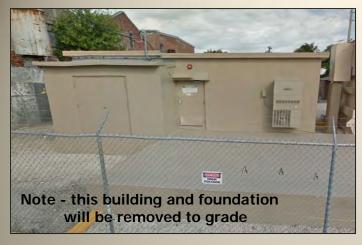

## **Description of Work**

Demolition of non-historic concrete building.

## **Building Facts**

The proposed cbs building to be demolished is approximately 15 feet setback from Geraldine Street. According to Keys Energy documents the cbs structure was built in 1966 and houses an outdated switchgear that do not meet current codes. The structure presents spalling problems and its rehabilitation will not be cost effective, the building does not meet minimum flood requirements.

# **Staff Analysis**

The Certificate of Appropriateness in review proposes the demolition of a cbs structure that according to records was built in 1966. The proposal also includes the demolition of a concrete slab that sits on the east side of the non-historic building. The site will be graded and no new construction is proposed at this point.

The old city electric plant and substation. Wright Langley Collection. Monroe County Library.

GENERAL SITE PHOTO

NEW BUILDING SITE LOCATION

FOUNDATION TO BE REMOVED

BUILDING TO BE DEMOLISHED