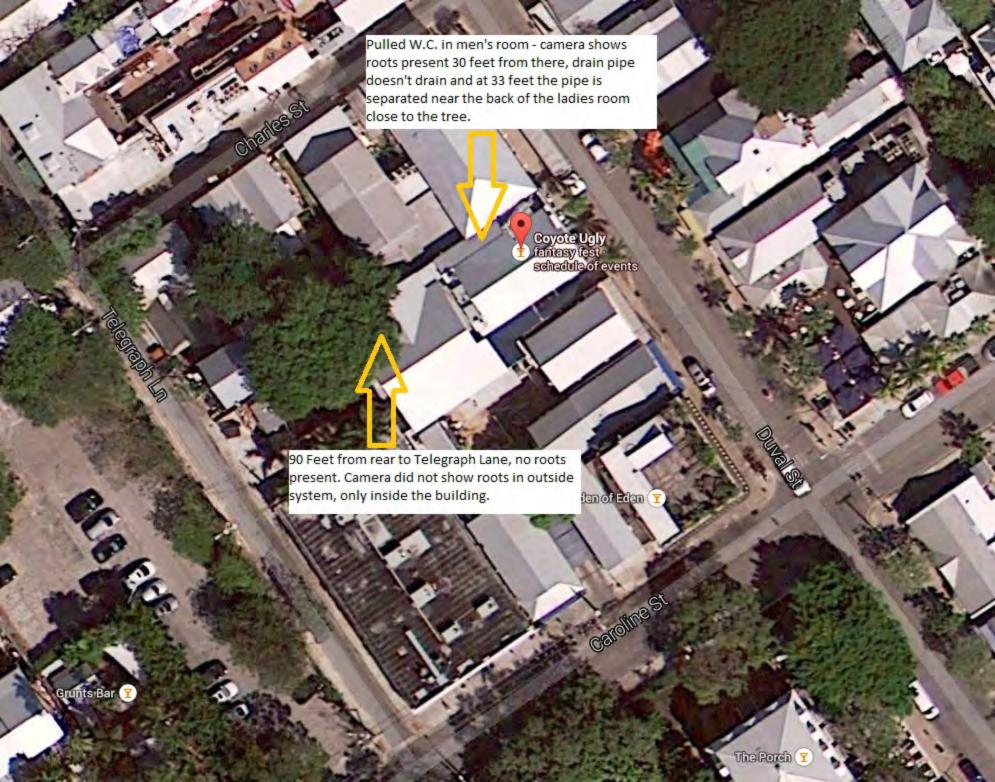

# **STAFF REPORT**

**DATE:** January 26, 2015

**RE: 218 Duval Street (permit application #7241)** 

FROM: Karen DeMaria, Urban Forestry Manager,

City of Key West

An application was received for the removal of (1) Laurel Fig tree. A site inspection was done on January 20, 2015 and documented the following:

Tree Species: Ficus microcarpia (Laurel Fig)

Diameter: 107" - 24" = 83"

Location: 20% (major impacts to water and sewer lines-tree too large for

area)

Species: 0% (on not protected tree list)

Condition: 70 % (fair-large healthy canopy, poor cuts)

Total Average Value = 30%

Value x Diameter = **24.9**" replacement caliper inches

Recommendations: Recommend approval of the removal of (1) Laurel Fig tree located at 218 Duval Street rear of property, to be replaced with 24.9 caliper inches of FL#1 native dicot or fruit tree.