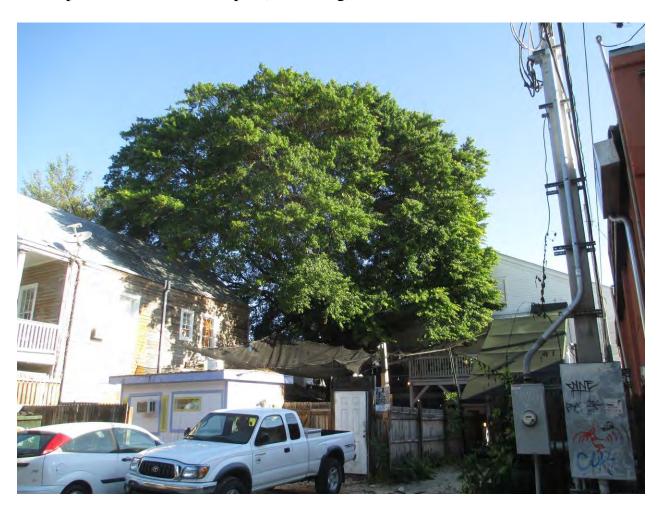

# **STAFF REPORT**

**DATE:** January 26, 2015

**RE: 218 Duval Street (permit application #7241)** 

FROM: Karen DeMaria, Urban Forestry Manager,

City of Key West

An application was received for the removal of (1) Laurel Fig tree. A site inspection was done on January 20, 2015 and documented the following:

Tree Species: Ficus microcarpia (Laurel Fig)

Diameter: 107" - 24" = 83"

Location: 20% (major impacts to water and sewer lines-tree too large for

area)

Species: 0% (on not protected tree list)

Condition: 70 % (fair-large healthy canopy, poor cuts)

Total Average Value = 30%

Value x Diameter = **24.9**" replacement caliper inches

Recommendations: Recommend approval of the removal of (1) Laurel Fig tree located at 218 Duval Street rear of property, to be replaced with 24.9 caliper inches of FL#1 native dicot or fruit tree.