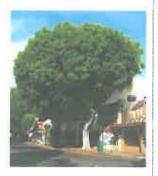

# **STAFF REPORT**

**DATE:** January 26, 2015

**RE: 218 Duval Street (permit application #7241)** 

FROM: Karen DeMaria, Urban Forestry Manager,

City of Key West

An application was received for the removal of (1) Laurel Fig tree. A site inspection was done on January 20, 2015 and documented the following:

Tree Species: Ficus microcarpia (Laurel Fig)

Diameter: 107" - 24" = 83"

Location: 20% (major impacts to water and sewer lines-tree too large for

area)

Species: 0% (on not protected tree list)

Condition: 70 % (fair-large healthy canopy, poor cuts)

Total Average Value = 30%

Value x Diameter = **24.9**" replacement caliper inches

Recommendations: Recommend approval of the removal of (1) Laurel Fig tree located at 218 Duval Street rear of property, to be replaced with 24.9 caliper inches of FL#1 native dicot or fruit tree.