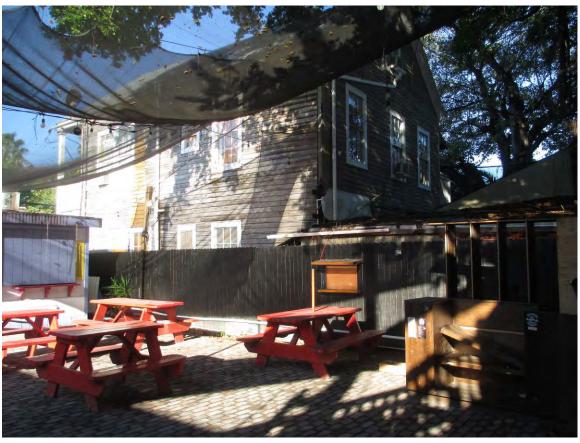

# **STAFF REPORT**

**DATE:** January 26, 2015

**RE: 218 Duval Street (permit application #7241)** 

FROM: Karen DeMaria, Urban Forestry Manager,

City of Key West

An application was received for the removal of (1) Laurel Fig tree. A site inspection was done on January 20, 2015 and documented the following:

Tree Species: Ficus microcarpia (Laurel Fig)

Diameter: 107" - 24" = 83"

Location: 20% (major impacts to water and sewer lines-tree too large for

area)

Species: 0% (on not protected tree list)

Condition: 70 % (fair-large healthy canopy, poor cuts)

Total Average Value = 30%

Value x Diameter = **24.9**" replacement caliper inches

Recommendations: Recommend approval of the removal of (1) Laurel Fig tree located at 218 Duval Street rear of property, to be replaced with 24.9 caliper inches of FL#1 native dicot or fruit tree.