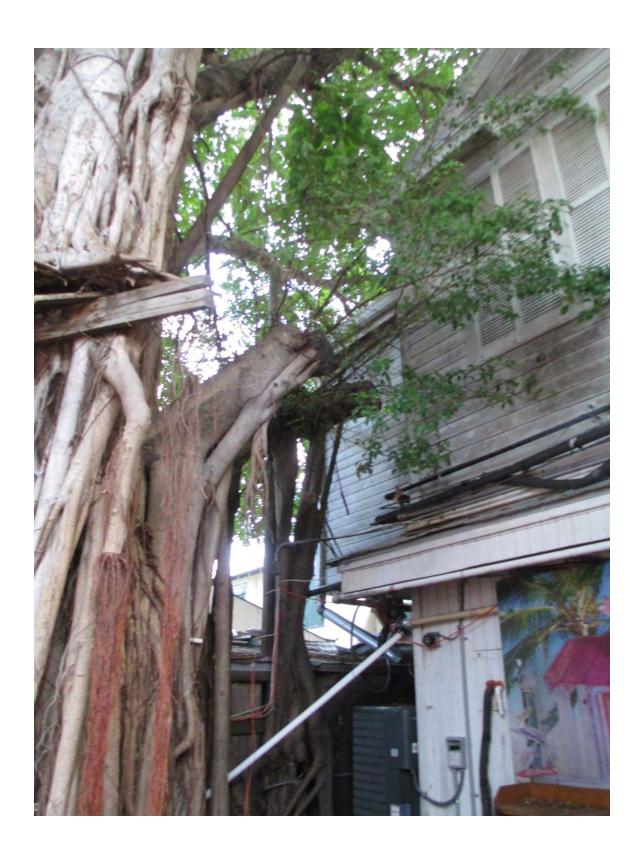

Tree Species: Ficus microcarpia (Laurel Fig)

Diameter: 107" - 24" = 83"

Location: 20% (major impacts to water and sewer lines-tree too large for

area)

Species: 0% (on not protected tree list)

Condition: 70 % (fair-large healthy canopy, poor cuts)

Total Average Value = 30%

Value x Diameter = **24.9**" replacement caliper inches

Recommendations: Recommend approval of the removal of (1) Laurel Fig tree located at 218 Duval Street rear of property, to be replaced with 24.9 caliper inches of FL#1 native dicot or fruit tree.