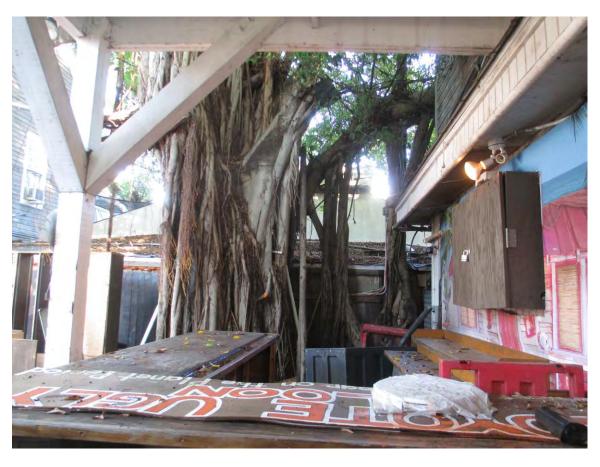

# **STAFF REPORT**

**DATE:** January 26, 2015

**RE: 218 Duval Street (permit application #7241)** 

FROM: Karen DeMaria, Urban Forestry Manager,

City of Key West

An application was received for the removal of (1) Laurel Fig tree. A site inspection was done on January 20, 2015 and documented the following:

Tree Species: Ficus microcarpia (Laurel Fig)

Diameter: 107" - 24" = 83"

Location: 20% (major impacts to water and sewer lines-tree too large for

area)

Species: 0% (on not protected tree list)

Condition: 70 % (fair-large healthy canopy, poor cuts)

Total Average Value = 30%

Value x Diameter = **24.9**" replacement caliper inches

Recommendations: Recommend approval of the removal of (1) Laurel Fig tree located at 218 Duval Street rear of property, to be replaced with 24.9 caliper inches of FL#1 native dicot or fruit tree.