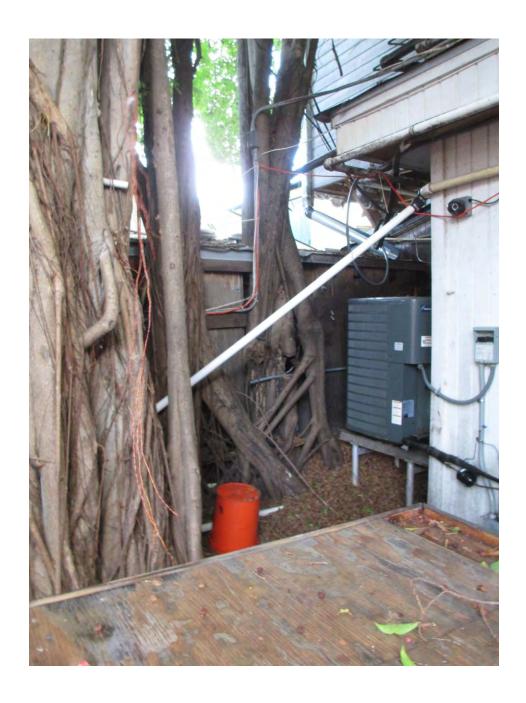

# **STAFF REPORT**

**DATE:** January 26, 2015

**RE: 218 Duval Street (permit application #7241)** 

FROM: Karen DeMaria, Urban Forestry Manager,

City of Key West

An application was received for the removal of (1) Laurel Fig tree. A site inspection was done on January 20, 2015 and documented the following:

Tree Species: Ficus microcarpia (Laurel Fig)

Diameter: 107" - 24" = 83"

Location: 20% (major impacts to water and sewer lines-tree too large for

area)

Species: 0% (on not protected tree list)

Condition: 70 % (fair-large healthy canopy, poor cuts)

Total Average Value = 30%

Value x Diameter = **24.9**" replacement caliper inches

Recommendations: Recommend approval of the removal of (1) Laurel Fig tree located at 218 Duval Street rear of property, to be replaced with 24.9 caliper inches of FL#1 native dicot or fruit tree.