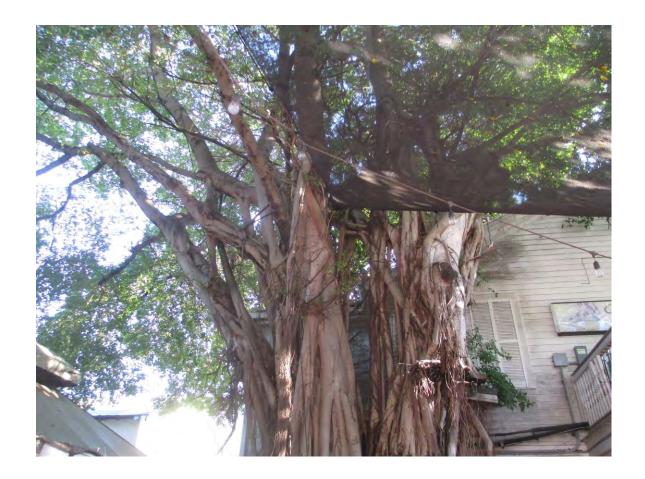

Tree Species: Ficus microcarpia (Laurel Fig)

Diameter: 107" - 24" = 83"

Location: 20% (major impacts to water and sewer lines-tree too large for

area)

Species: 0% (on not protected tree list)

Condition: 70 % (fair-large healthy canopy, poor cuts)

Total Average Value = 30%

Value x Diameter = **24.9**" replacement caliper inches

Recommendations: Recommend approval of the removal of (1) Laurel Fig tree located at 218 Duval Street rear of property, to be replaced with 24.9 caliper inches of FL#1 native dicot or fruit tree.