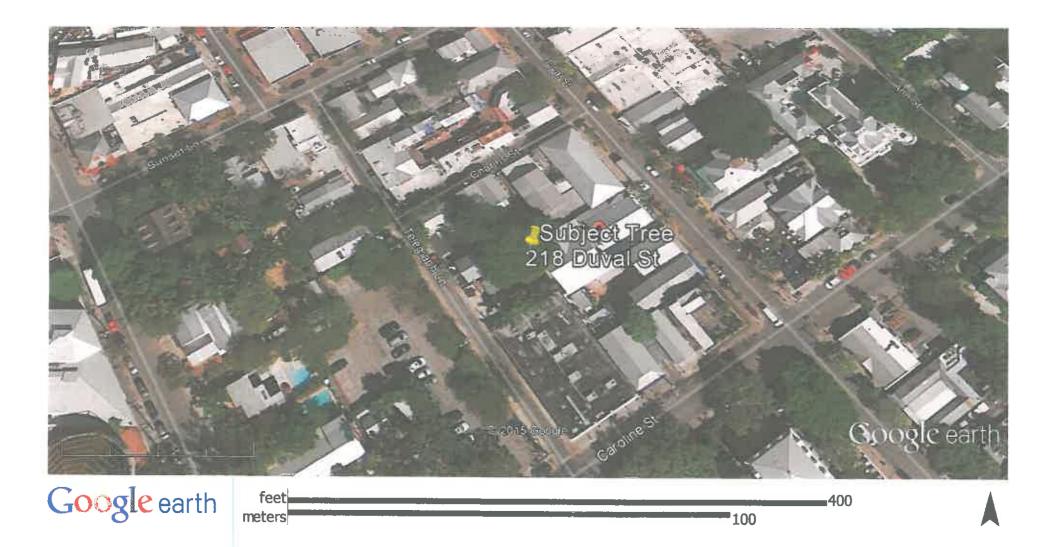

# **STAFF REPORT**

**DATE:** January 26, 2015

**RE: 218 Duval Street (permit application #7241)** 

FROM: Karen DeMaria, Urban Forestry Manager,

City of Key West

An application was received for the removal of (1) Laurel Fig tree. A site inspection was done on January 20, 2015 and documented the following:

Tree Species: Ficus microcarpia (Laurel Fig)

Diameter: 107" - 24" = 83"

Location: 20% (major impacts to water and sewer lines-tree too large for

area)

Species: 0% (on not protected tree list)

Condition: 70 % (fair-large healthy canopy, poor cuts)

Total Average Value = 30%

Value x Diameter = **24.9**" replacement caliper inches

Recommendations: Recommend approval of the removal of (1) Laurel Fig tree located at 218 Duval Street rear of property, to be replaced with 24.9 caliper inches of FL#1 native dicot or fruit tree.