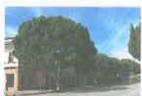

# **STAFF REPORT**

**DATE:** January 26, 2015

**RE: 218 Duval Street (permit application #7241)** 

FROM: Karen DeMaria, Urban Forestry Manager,

City of Key West

An application was received for the removal of (1) Laurel Fig tree. A site inspection was done on January 20, 2015 and documented the following:

Tree Species: Ficus microcarpia (Laurel Fig)

Diameter: 107" - 24" = 83"

Location: 20% (major impacts to water and sewer lines-tree too large for

area)

Species: 0% (on not protected tree list)

Condition: 70 % (fair-large healthy canopy, poor cuts)

Total Average Value = 30%

Value x Diameter = **24.9**" replacement caliper inches

Recommendations: Recommend approval of the removal of (1) Laurel Fig tree located at 218 Duval Street rear of property, to be replaced with 24.9 caliper inches of FL#1 native dicot or fruit tree.