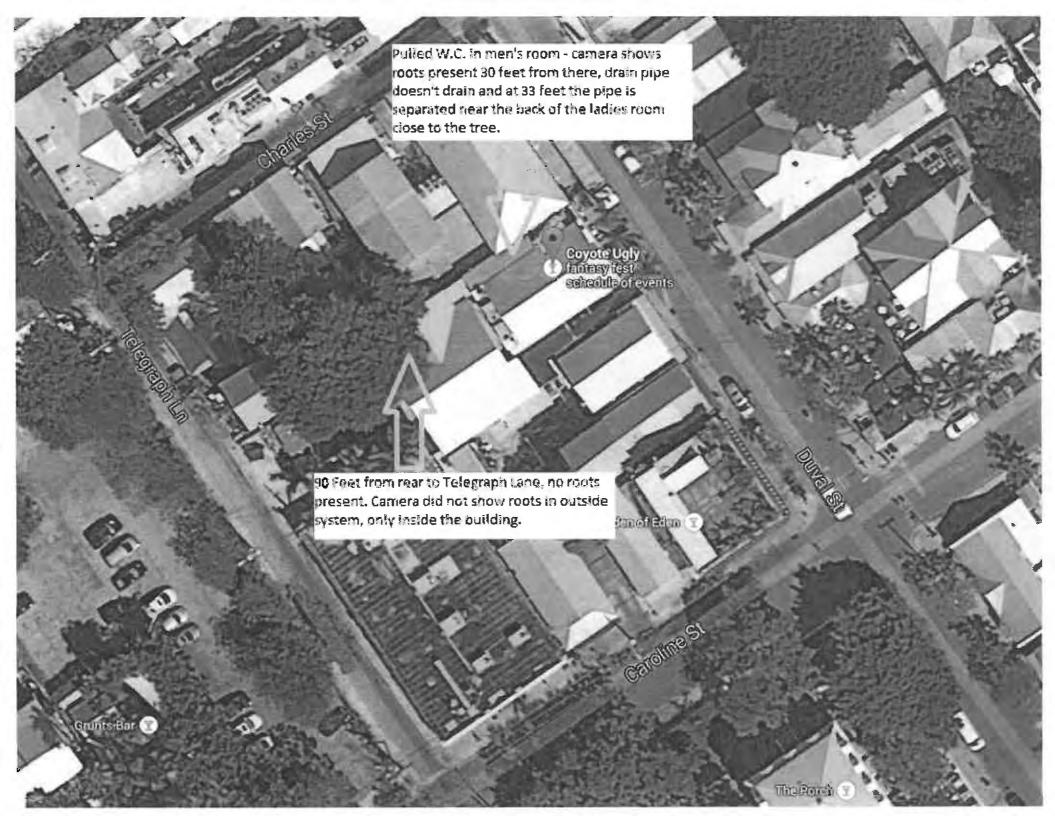

# **STAFF REPORT**

**DATE:** January 26, 2015

**RE: 218 Duval Street (permit application #7241)** 

FROM: Karen DeMaria, Urban Forestry Manager,

City of Key West

An application was received for the removal of (1) Laurel Fig tree. A site inspection was done on January 20, 2015 and documented the following:

Tree Species: Ficus microcarpia (Laurel Fig)

Diameter: 107" - 24" = 83"

Location: 20% (major impacts to water and sewer lines-tree too large for

area)

Species: 0% (on not protected tree list)

Condition: 70 % (fair-large healthy canopy, poor cuts)

Total Average Value = 30%

Value x Diameter = **24.9**" replacement caliper inches

Recommendations: Recommend approval of the removal of (1) Laurel Fig tree located at 218 Duval Street rear of property, to be replaced with 24.9 caliper inches of FL#1 native dicot or fruit tree.