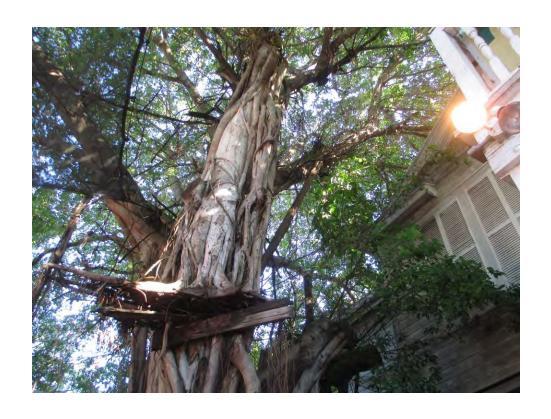

# **STAFF REPORT**

**DATE:** January 26, 2015

**RE: 218 Duval Street (permit application #7241)** 

FROM: Karen DeMaria, Urban Forestry Manager,

City of Key West

An application was received for the removal of (1) Laurel Fig tree. A site inspection was done on January 20, 2015 and documented the following:

Tree Species: Ficus microcarpia (Laurel Fig)

Diameter: 107" - 24" = 83"

Location: 20% (major impacts to water and sewer lines-tree too large for

area)

Species: 0% (on not protected tree list)

Condition: 70 % (fair-large healthy canopy, poor cuts)

Total Average Value = 30%

Value x Diameter = **24.9**" replacement caliper inches

Recommendations: Recommend approval of the removal of (1) Laurel Fig tree located at 218 Duval Street rear of property, to be replaced with 24.9 caliper inches of FL#1 native dicot or fruit tree.