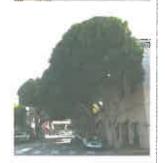

# **STAFF REPORT**

**DATE:** January 26, 2015

**RE: 218 Duval Street (permit application #7241)** 

FROM: Karen DeMaria, Urban Forestry Manager,

City of Key West

An application was received for the removal of (1) Laurel Fig tree. A site inspection was done on January 20, 2015 and documented the following:

Tree Species: Ficus microcarpia (Laurel Fig)

Diameter: 107" - 24" = 83"

Location: 20% (major impacts to water and sewer lines-tree too large for

area)

Species: 0% (on not protected tree list)

Condition: 70 % (fair-large healthy canopy, poor cuts)

Total Average Value = 30%

Value x Diameter = **24.9**" replacement caliper inches

Recommendations: Recommend approval of the removal of (1) Laurel Fig tree located at 218 Duval Street rear of property, to be replaced with 24.9 caliper inches of FL#1 native dicot or fruit tree.