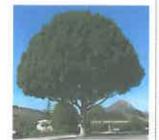

# **STAFF REPORT**

**DATE:** January 26, 2015

**RE: 218 Duval Street (permit application #7241)** 

FROM: Karen DeMaria, Urban Forestry Manager,

City of Key West

An application was received for the removal of (1) Laurel Fig tree. A site inspection was done on January 20, 2015 and documented the following:

Tree Species: Ficus microcarpia (Laurel Fig)

Diameter: 107" - 24" = 83"

Location: 20% (major impacts to water and sewer lines-tree too large for

area)

Species: 0% (on not protected tree list)

Condition: 70 % (fair-large healthy canopy, poor cuts)

Total Average Value = 30%

Value x Diameter = **24.9**" replacement caliper inches

Recommendations: Recommend approval of the removal of (1) Laurel Fig tree located at 218 Duval Street rear of property, to be replaced with 24.9 caliper inches of FL#1 native dicot or fruit tree.