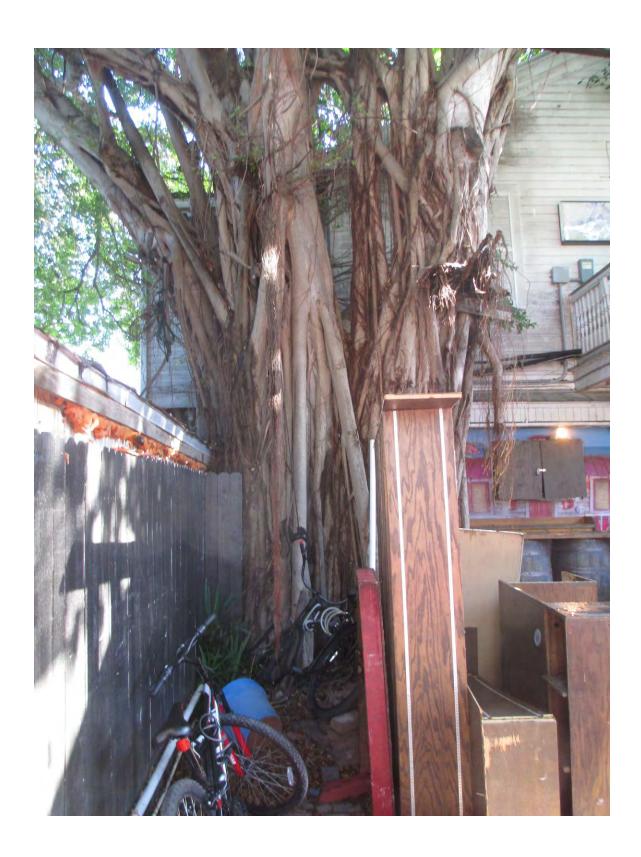

Tree Species: Ficus microcarpia (Laurel Fig)

Diameter: 107" - 24" = 83"

Location: 20% (major impacts to water and sewer lines-tree too large for

area)

Species: 0% (on not protected tree list)

Condition: 70 % (fair-large healthy canopy, poor cuts)

Total Average Value = 30%

Value x Diameter = **24.9**" replacement caliper inches

Recommendations: Recommend approval of the removal of (1) Laurel Fig tree located at 218 Duval Street rear of property, to be replaced with 24.9 caliper inches of FL#1 native dicot or fruit tree.