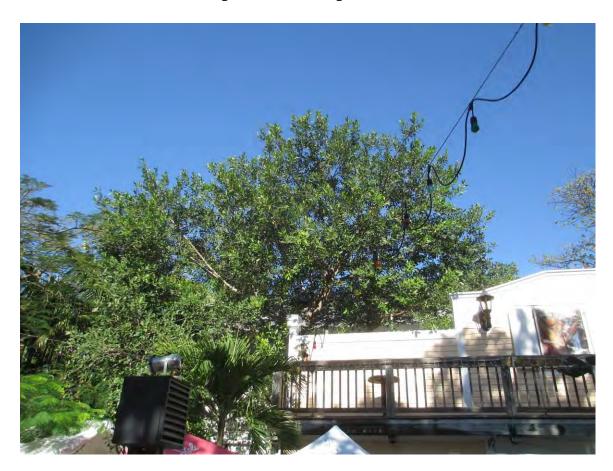

## **STAFF REPORT**

DATE: January 28, 2015

**RE: 720 Duval Street (permit application #7240)** 

FROM: Karen DeMaria, Urban Forestry Manager,

City of Key West

An application was received for the removal of (1) Strangler Fig tree. A site inspection was done on January 28, 2015 and documented the following:

Tree Species: Strangler Fig (Ficus aurea)

Diameter: 12.4"

Location: 20% (growing in small area between two buildings, not planted,

impacting buildings, roofs)

Species: 100% (on protected tree list)

Condition: 60%

Total Average Value = 60%

Value x Diameter = **7.4 replacement caliper inches** 

Recommendations: Recommend approval of the removal of (1) Strangler Fig tree located at 720 Duval Street, to be replaced with 7.4 caliper inches of FL#1 native dicot or fruit tree.