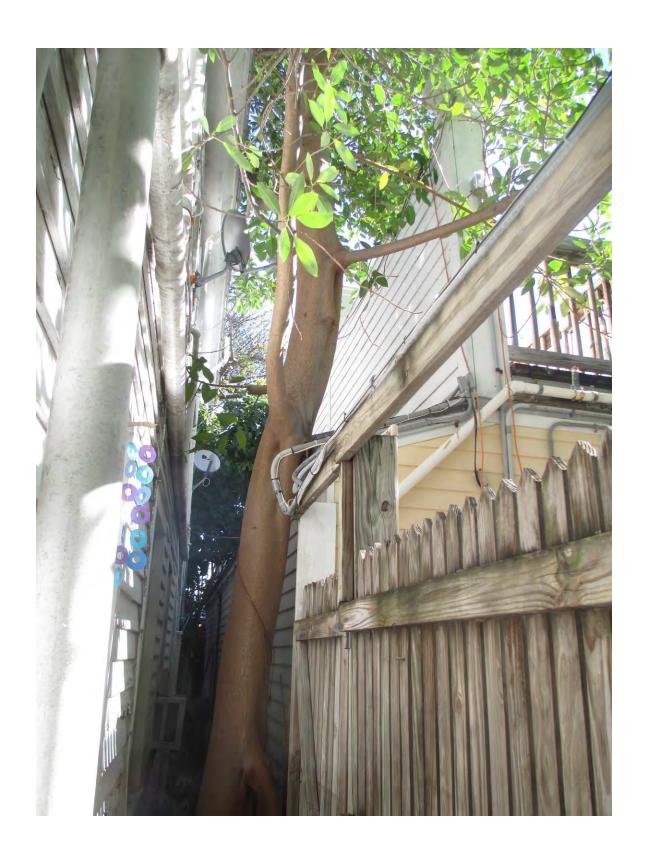

## **STAFF REPORT**

DATE: January 28, 2015

**RE: 720 Duval Street (permit application #7240)** 

FROM: Karen DeMaria, Urban Forestry Manager,

City of Key West

An application was received for the removal of (1) Strangler Fig tree. A site inspection was done on January 28, 2015 and documented the following:

Tree Species: Strangler Fig (Ficus aurea)

Diameter: 12.4"

Location: 20% (growing in small area between two buildings, not planted,

impacting buildings, roofs)

Species: 100% (on protected tree list)

Condition: 60%

Total Average Value = 60%

Value x Diameter = **7.4 replacement caliper inches** 

Recommendations: Recommend approval of the removal of (1) Strangler Fig tree located at 720 Duval Street, to be replaced with 7.4 caliper inches of FL#1 native dicot or fruit tree.