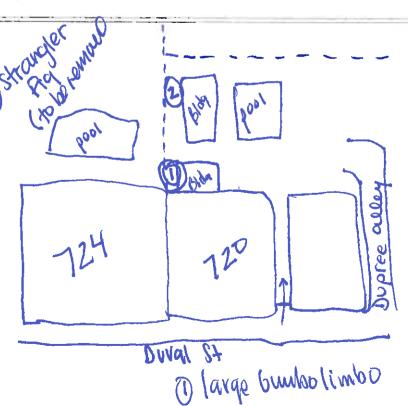

## **Tree Permit Application**

|                                               | Date: 1-20-2015                                                |
|-----------------------------------------------|----------------------------------------------------------------|
| Please Clearly Print                          | All Information unless indicated otherwise.                    |
| Tree Address                                  | 720 Dural St                                                   |
| Cross/Corner Street                           | - Petronia St                                                  |
| List Tree Name(s) and Quantity                | Strander Fla Flans                                             |
| Species Type(s) check all that apply          | () Palm () Flowering () Fruit (>) Shade () Unsure              |
| Reason(s) for Application:                    |                                                                |
| REMOVE ( ) Tree Heal                          | th ( ) Safety ( ) Other/Explain below                          |
| ( ) TRANSPLANT ( ) New Loca                   | tion ( ) Same Property ( ) Other/Explain below                 |
|                                               | emoval ( ) Crown Cleaning/Thinning ( ) Crown Reduction         |
| Other/Explain                                 |                                                                |
|                                               | as growing between the buildings and is                        |
| Reason for Request                            | damage.                                                        |
|                                               |                                                                |
| Property Owner Name                           | Lang white                                                     |
| Property Owner eMail Address                  |                                                                |
| Property Owner Mailing Address                | 685 E- Lyng Lake                                               |
| Property Owner Mailing City                   | Bloomfield State ML Zip 48304                                  |
| Property Owner Phone Number                   | ( <u>249</u> ) <u>644 - 5443</u>                               |
| Property Owner Signature                      |                                                                |
| Representative Name                           | Kanadh King                                                    |
| Representative eMail Address                  | 700000000000000000000000000000000000000                        |
| Representative Mailing Address                | 1602-Land                                                      |
| Representative Mailing City                   | Ka wast State Fr Zip 33040                                     |
| Representative Phone Number                   | (305) 296 - 8101                                               |
|                                               | form must accompany this application if someone other than the |
| owner will be representing the owner at a Tro | ee Commission meeting or picking up an issued Tree Permit.     |
|                                               | Tree Representation Authorization form attached ( )            |
| <><< Sketch location of tree i                | in this area including cross/corner Street >>>>                |
| Bourson                                       | entify tree(s) with colored tape                               |
| I St.                                         | Stranger Fig 28                                                |
| 8 (complex > 24) >20                          | 1 1 1 1 1 1 1 1 1 1 1 1 1 1 1 1 1 1 1                          |
| S. Com Dine                                   | 1 2 4                                                          |
| 0 1 1 1                                       | ] Ag                                                           |
| 5 (5t, 524) 720<br>Dunce                      | Ä                                                              |
| 7                                             |                                                                |
| Diales                                        |                                                                |