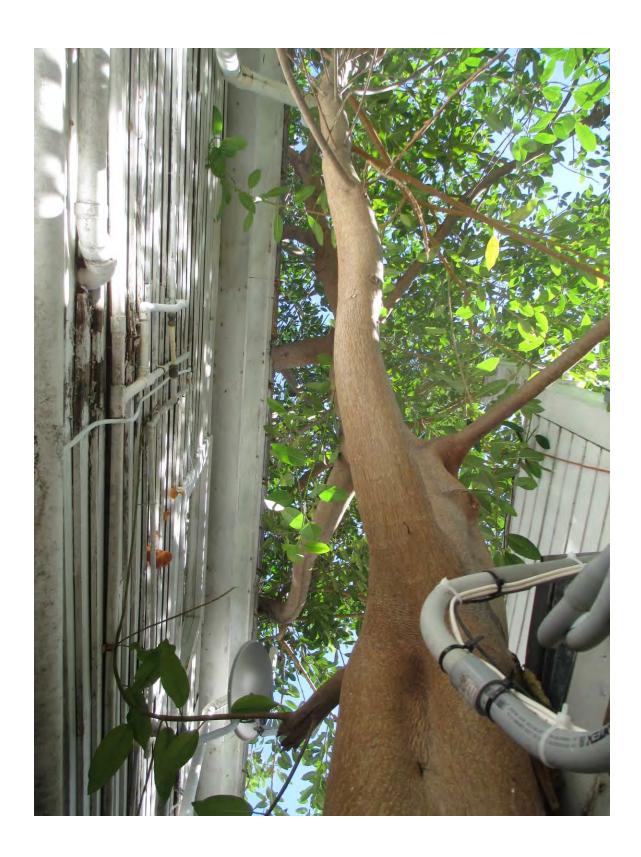

## **STAFF REPORT**

DATE: January 28, 2015

**RE: 720 Duval Street (permit application #7240)** 

FROM: Karen DeMaria, Urban Forestry Manager,

City of Key West

An application was received for the removal of (1) Strangler Fig tree. A site inspection was done on January 28, 2015 and documented the following:

Tree Species: Strangler Fig (Ficus aurea)

Diameter: 12.4"

Location: 20% (growing in small area between two buildings, not planted,

impacting buildings, roofs)

Species: 100% (on protected tree list)

Condition: 60%

Total Average Value = 60%

Value x Diameter = **7.4 replacement caliper inches** 

Recommendations: Recommend approval of the removal of (1) Strangler Fig tree located at 720 Duval Street, to be replaced with 7.4 caliper inches of FL#1 native dicot or fruit tree.