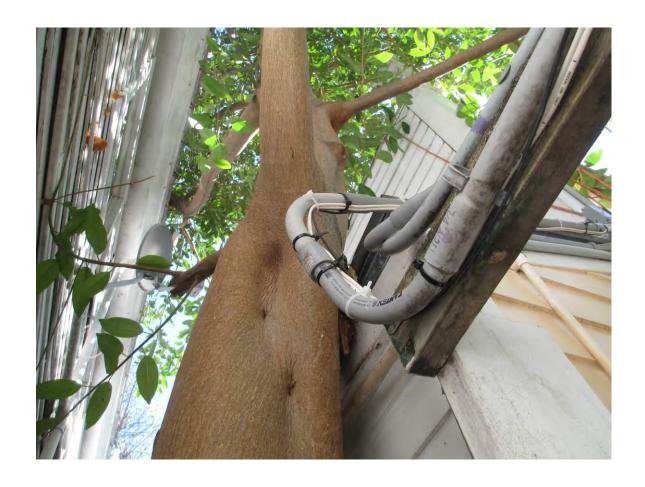

## **STAFF REPORT**

DATE: January 28, 2015

**RE: 720 Duval Street (permit application #7240)** 

FROM: Karen DeMaria, Urban Forestry Manager,

City of Key West

An application was received for the removal of (1) Strangler Fig tree. A site inspection was done on January 28, 2015 and documented the following:

Tree Species: Strangler Fig (Ficus aurea)

Diameter: 12.4"

Location: 20% (growing in small area between two buildings, not planted,

impacting buildings, roofs)

Species: 100% (on protected tree list)

Condition: 60%

Total Average Value = 60%

Value x Diameter = **7.4 replacement caliper inches** 

Recommendations: Recommend approval of the removal of (1) Strangler Fig tree located at 720 Duval Street, to be replaced with 7.4 caliper inches of FL#1 native dicot or fruit tree.