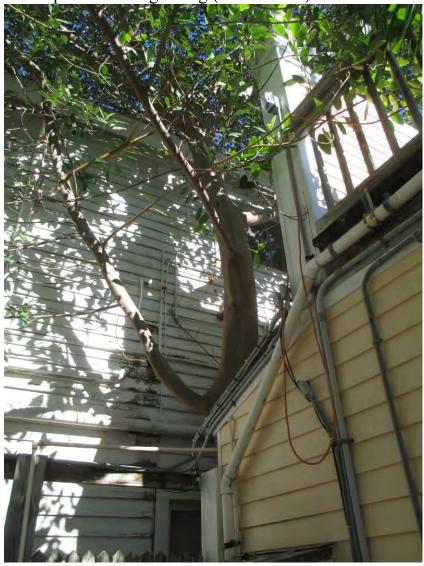

## **STAFF REPORT**

DATE: January 28, 2015

**RE: 720 Duval Street (permit application #7240)** 

FROM: Karen DeMaria, Urban Forestry Manager,

City of Key West

An application was received for the removal of (1) Strangler Fig tree. A site inspection was done on January 28, 2015 and documented the following:

Tree Species: Strangler Fig (Ficus aurea)

Diameter: 12.4"

Location: 20% (growing in small area between two buildings, not planted,

impacting buildings, roofs)

Species: 100% (on protected tree list)

Condition: 60%

Total Average Value = 60%

Value x Diameter = **7.4 replacement caliper inches** 

Recommendations: Recommend approval of the removal of (1) Strangler Fig tree located at 720 Duval Street, to be replaced with 7.4 caliper inches of FL#1 native dicot or fruit tree.