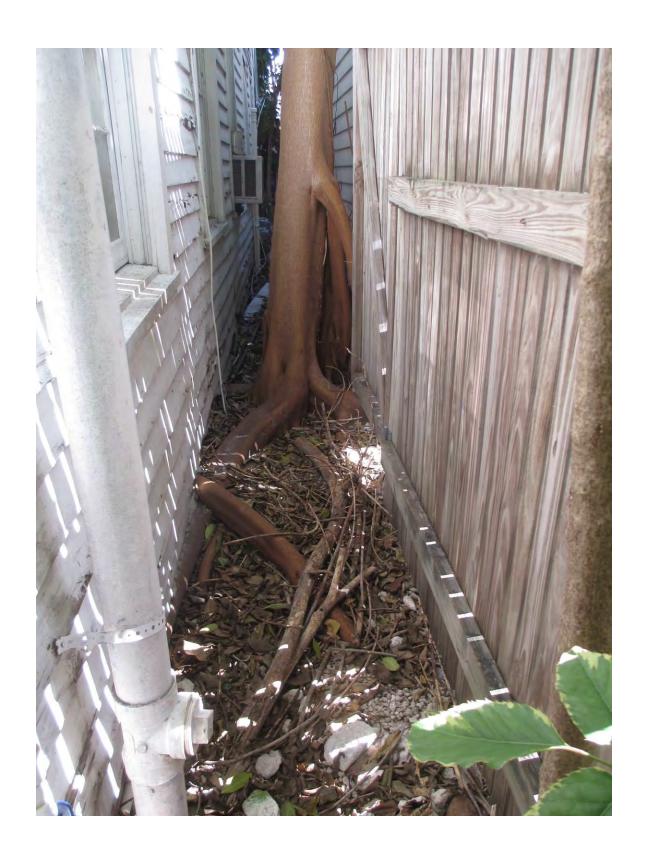

## **STAFF REPORT**

DATE: January 28, 2015

**RE: 720 Duval Street (permit application #7240)** 

FROM: Karen DeMaria, Urban Forestry Manager,

City of Key West

An application was received for the removal of (1) Strangler Fig tree. A site inspection was done on January 28, 2015 and documented the following:

Tree Species: Strangler Fig (Ficus aurea)

Diameter: 12.4"

Location: 20% (growing in small area between two buildings, not planted,

impacting buildings, roofs)

Species: 100% (on protected tree list)

Condition: 60%

Total Average Value = 60%

Value x Diameter = **7.4 replacement caliper inches** 

Recommendations: Recommend approval of the removal of (1) Strangler Fig tree located at 720 Duval Street, to be replaced with 7.4 caliper inches of FL#1 native dicot or fruit tree.