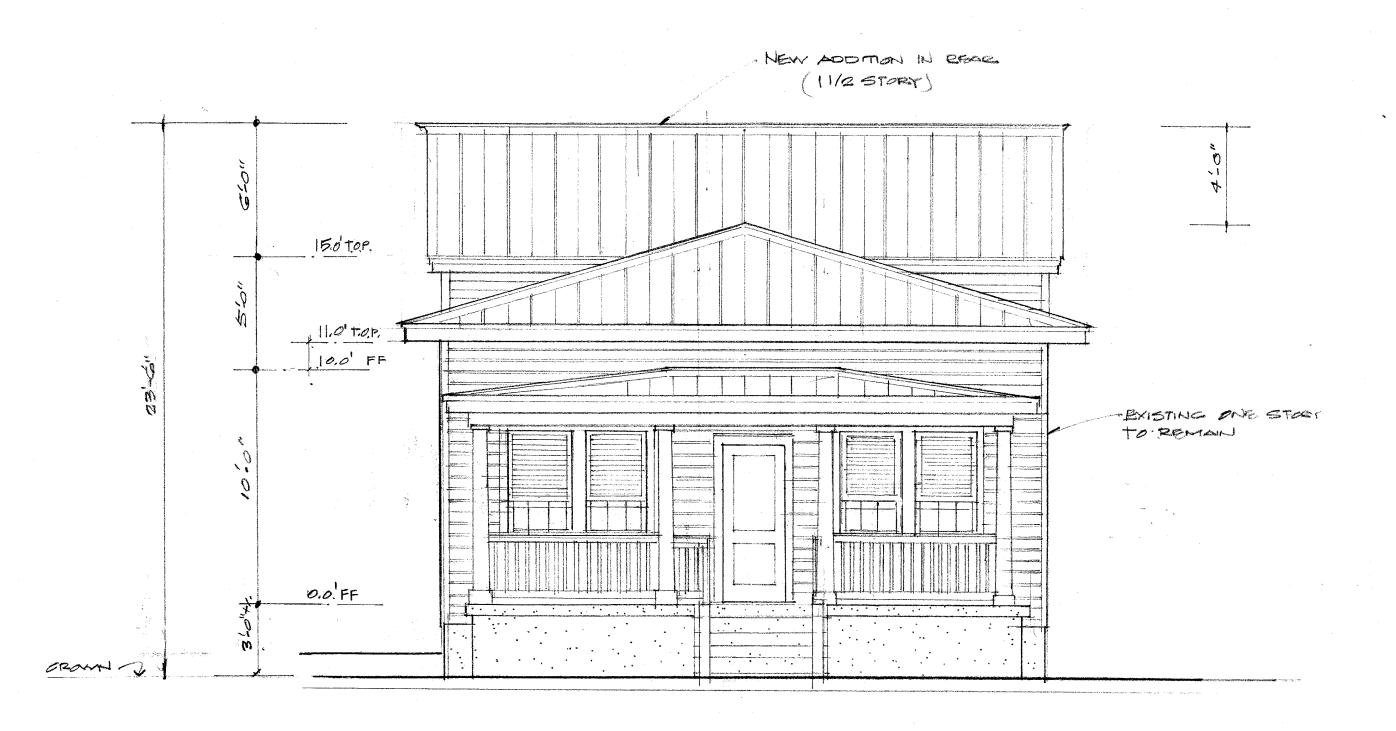

# **Staff Analysis**

The Certificate of Appropriateness proposes a one-and-a-half story addition on the rear of a contributing house. Currently, the house is 19 feet, 6 inches tall. The proposed addition will be 23 feet, 6 inches tall. The current addition will be demolished for this new design, which will mostly situated in the current addition's footprint, but will be one foot longer.

The contributing house has a hip roof, and the new addition will have a side gable roof. The roof of the main contributing structure will be altered with a small gable roof protruding from the center of the hip roof to connect to the new addition. The new roofing will be V-crimp.

The addition will have wood, 6/6 double hung windows on the sides and impact sliding glass doors on the rear. The rear of the addition will have two skylights, which will not be publicly visible.

On the west elevation, the rear window on the main house will be closed off. This does not appear to be an original window opening, as the window is slightly smaller and the placement does not appear to be original to the house.

The house will be painted a cream color with dark green shutters.