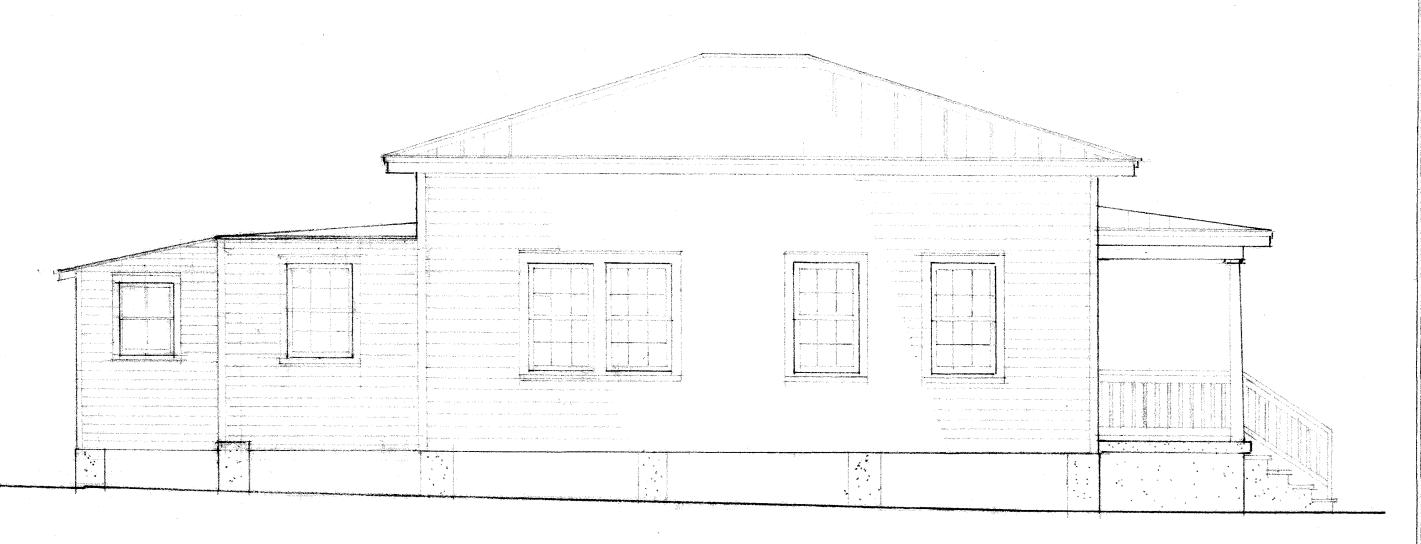

# **Staff Analysis**

The Certificate of Appropriateness proposes a one-and-a-half story addition on the rear of a contributing house. Currently, the house is 19 feet, 6 inches tall. The proposed addition will be 23 feet, 6 inches tall. The current addition will be demolished for this new design, which will mostly situated in the current addition's footprint, but will be one foot longer.

The contributing house has a hip roof, and the new addition will have a side gable roof. The roof of the main contributing structure will be altered with a small gable roof protruding from the center of the hip roof to connect to the new addition. The new roofing will be V-crimp.

The addition will have wood, 6/6 double hung windows on the sides and impact sliding glass doors on the rear. The rear of the addition will have two skylights, which will not be publicly visible.

On the west elevation, the rear window on the main house will be closed off. This does not appear to be an original window opening, as the window is slightly smaller and the placement does not appear to be original to the house.