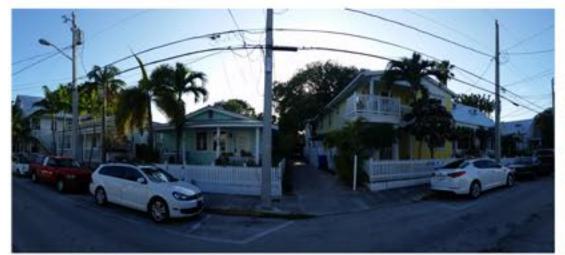

### **Site Facts:**

The house at 720 Elizabeth Street is currently a one-story, traditional frame vernacular house. The survey lists the structure as a contributing resource built c. 1948, but the house first appears on the 1912 Sanborn map with no change to its footprint through subsequent Sanborn maps. As of 1912, the property has always contained four residences, all one-story dwellings.

The house has a hip roof, which is a very unusual roof configuration for one-story, historic houses in Key West. Normally those type of houses have a front or side gable roof. Currently there are a two, one-story additions in the rear. Neither appear on the 1962 Sanborn map. An addition appears on a 1968 aerial photograph, and the house in its current state definitively appears on a 1972 aerial photograph, leaving staff to question whether the additions are 50 years old and historic.