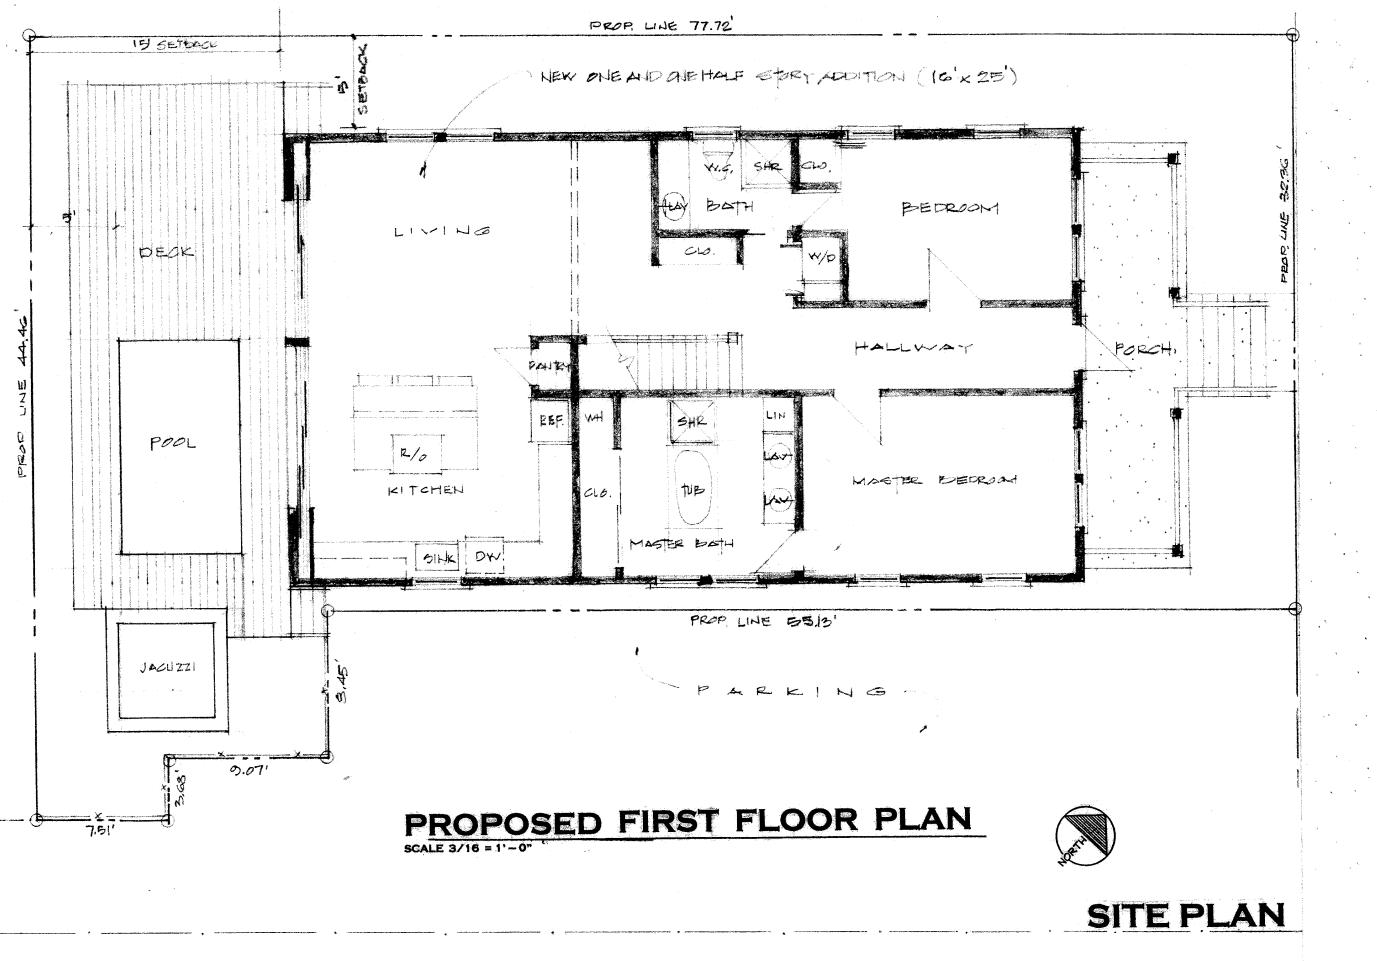

# **Description of Work:**

New one and a half story addition on contributing house.

### **Site Facts:**

The house at 720 Elizabeth Street is currently a one-story, traditional frame vernacular house. The survey lists the structure as a contributing resource built c. 1948, but the house first appears on the 1912 Sanborn map with no change to its footprint through subsequent Sanborn maps. As of 1912, the property has always contained four residences, all one-story dwellings.

The house has a hip roof, which is a very unusual roof configuration for one-story, historic houses in Key West. Normally those type of houses have a front or side gable roof. Currently there are a two, one-story additions in the rear. Neither appear on the 1962 Sanborn map. An addition appears on a 1968 aerial photograph, and the house in its current state definitively appears on a 1972 aerial photograph, leaving staff to question whether the additions are 50 years old and historic.

# **Staff Analysis**

The Certificate of Appropriateness proposes a one-and-a-half story addition on the rear of a contributing house. Currently, the house is 19 feet, 6 inches tall. The proposed addition will be 23 feet, 6 inches tall. The current addition will be demolished for this new design, which will mostly situated in the current addition's footprint, but will be one foot longer.

The contributing house has a hip roof, and the new addition will have a side gable roof. The roof of the main contributing structure will be altered with a small gable roof protruding from the center of the hip roof to connect to the new addition. The new roofing will be V-crimp.

The addition will have wood, 6/6 double hung windows on the sides and impact sliding glass doors on the rear. The rear of the addition will have two skylights, which will not be publicly visible.

On the west elevation, the rear window on the main house will be closed off. This does not appear to be an original window opening, as the window is slightly smaller and the placement does not appear to be original to the house.

The house will be painted a cream color with dark green shutters.