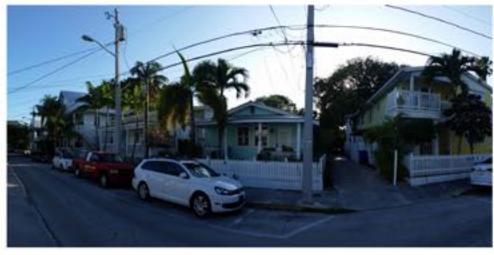

### **Site Facts:**

The house at 720 Elizabeth Street is currently a one-story, traditional frame vernacular house. The survey lists the structure as a contributing resource built c. 1948, but the house first appears on the 1912 Sanborn map with no change to its footprint through subsequent Sanborn maps. As of 1912, the property has always contained four residences, all one-story dwellings.

The house has a hip roof, which is a very unusual roof configuration for one-story, historic houses in Key West. Normally those type of houses have a front or side gable roof. Currently there are a two, one-story additions in the rear. Neither appear on the 1962 Sanborn map. An addition appears on a 1968 aerial photograph, and the house in its current state definitively appears on a 1972 aerial photograph, leaving staff to question whether the additions are 50 years old and historic.