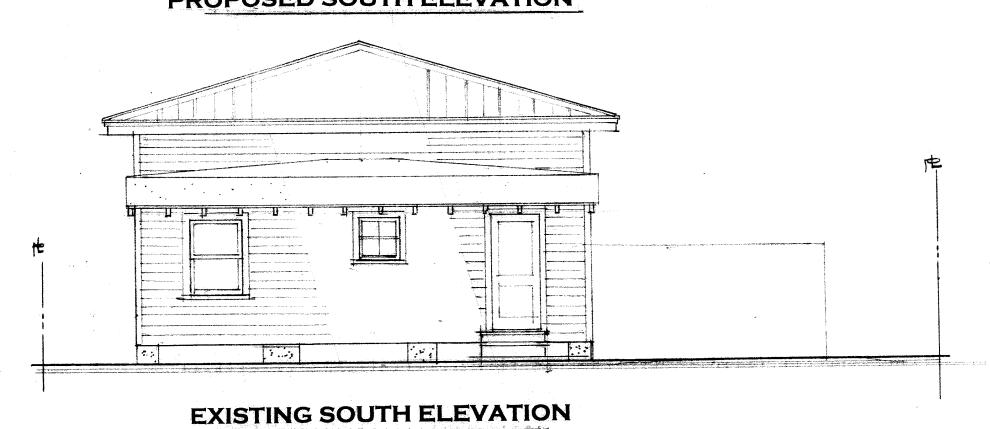

# **Staff Analysis**

The Certificate of Appropriateness proposes a one-and-a-half story addition on the rear of a contributing house. Currently, the house is 19 feet, 6 inches tall. The proposed addition will be 23 feet, 6 inches tall. The current addition will be demolished for this new design, which will mostly situated in the current addition's footprint, but will be one foot longer.

The contributing house has a hip roof, and the new addition will have a side gable roof. The roof of the main contributing structure will be altered with a small gable roof protruding from the center of the hip roof to connect to the new addition. The new roofing will be V-crimp.