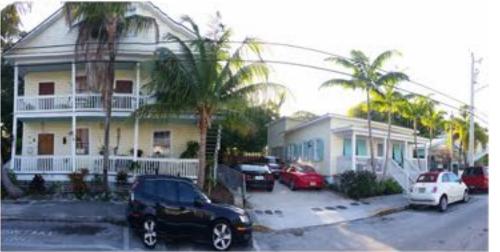

### **Site Facts:**

The house at 720 Elizabeth Street is currently a one-story, traditional frame vernacular house. The survey lists the structure as a contributing resource built c. 1948, but the house first appears on the 1912 Sanborn map with no change to its footprint through subsequent Sanborn maps. As of 1912, the property has always contained four residences, all one-story dwellings.

The house has a hip roof, which is a very unusual roof configuration for one-story, historic houses in Key West. Normally those type of houses have a front or side gable roof. Currently there are a two, one-story additions in the rear. Neither appear on the 1962 Sanborn map. An addition appears on a 1968 aerial photograph, and the house in its current state definitively appears on a 1972 aerial photograph, leaving staff to question whether the additions are 50 years old and historic.