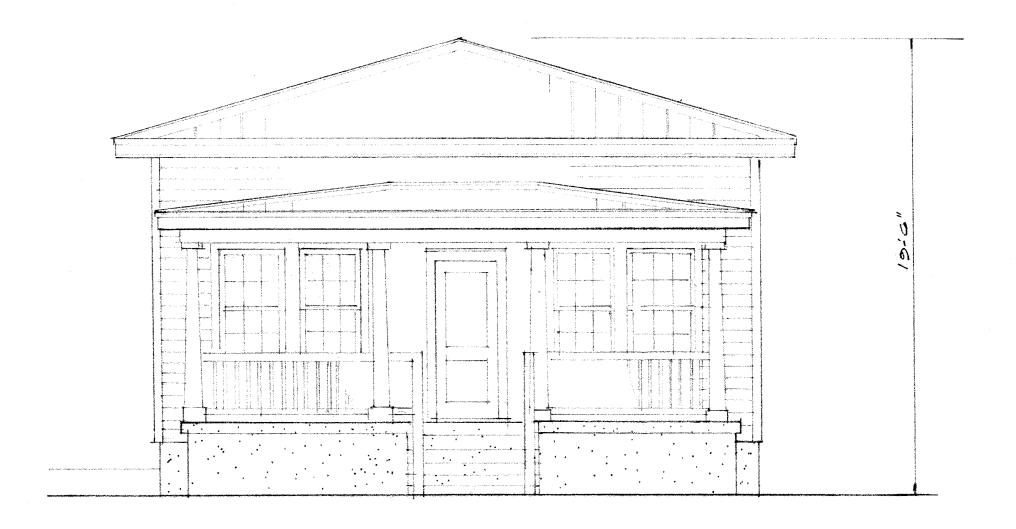

### **Site Facts:**

The house at 720 Elizabeth Street is currently a one-story, traditional frame vernacular house. The survey lists the structure as a contributing resource built c. 1948, but the house first appears on the 1912 Sanborn map with no change to its footprint through subsequent Sanborn maps. As of 1912, the property has always contained four residences, all one-story dwellings.

The house has a hip roof, which is a very unusual roof configuration for one-story, historic houses in Key West. Normally those type of houses have a front or side gable roof. Currently there are a two, one-story additions in the rear. Neither appear on the 1962 Sanborn map. An addition appears on a 1968 aerial photograph, and the house in its current state definitively appears on a 1972 aerial photograph, leaving staff to question whether the additions are 50 years old and historic.

# **Staff Analysis**

The Certificate of Appropriateness proposes a one-and-a-half story addition on the rear of a contributing house. Currently, the house is 19 feet, 6 inches tall. The proposed addition will be 23 feet, 6 inches tall. The current addition will be demolished for this new design, which will mostly situated in the current addition's footprint, but will be one foot longer.