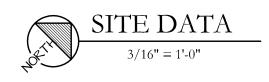

### **Site Facts:**

The house at 720 Elizabeth Street is currently a one-story, traditional frame vernacular house. The survey lists the structure as a contributing resource built c. 1948, but the house first appears on the 1912 Sanborn map with no change to its footprint through subsequent Sanborn maps. As of 1912, the property has always contained four residences, all one-story dwellings.

The house has a hip roof, which is a very unusual roof configuration for one-story, historic houses in Key West. Normally those type of houses have a front or side gable roof. Currently there are a two, one-story additions in the rear. Neither appear on the 1962 Sanborn map. An addition appears on a 1968 aerial photograph, and the house in its current state definitively appears on a 1972 aerial photograph, leaving staff to question whether the additions are 50 years old and historic.