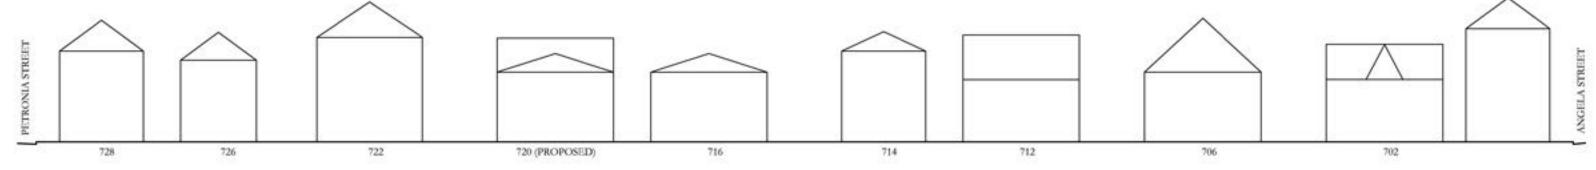

# **Staff Analysis**

The Certificate of Appropriateness proposes a one-and-a-half story addition on the rear of a contributing house. Currently, the house is 19 feet, 6 inches tall. The proposed addition will be 23 feet, 6 inches tall. The current addition will be demolished for this new design, which will mostly situated in the current addition's footprint, but will be one foot longer.

The contributing house has a hip roof, and the new addition will have a side gable roof. The roof of the main contributing structure will be altered with a small gable roof protruding from the center of the hip roof to connect to the new addition. The new roofing will be V-crimp.

# **Consistency with Guidelines**

- 1. The proposed addition will be taller than the principal building, which is a contributing resource. This will alter the height, mass, and scale of the contributing house and will be inappropriate. For over a hundred years, the property has only had one-story dwellings.
- 2. The new design will alter the form and configuration of the roof of the contributing resource. The guidelines state that this is only appropriate if is a return to a "verifiable and appropriate historical form." This is a new roof configuration is not a historical form.

Staff believes the proposed addition will have adverse effect on the historic house, as the addition will be taller than the contributing structure. The submitted plans are inconsistent with the guidelines pertaining to roofing and additions, alterations, and new construction.