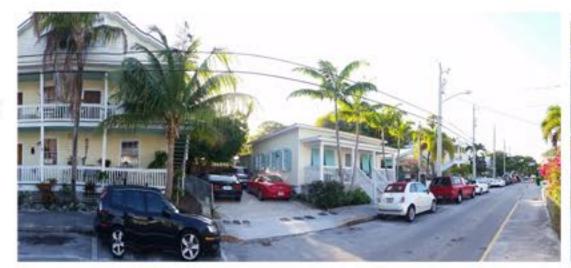

### **Site Facts:**

The house at 720 Elizabeth Street is currently a one-story, traditional frame vernacular house. The survey lists the structure as a contributing resource built c. 1948, but the house first appears on the 1912 Sanborn map with no change to its footprint through subsequent Sanborn maps. As of 1912, the property has always contained four residences, all one-story dwellings.

The house has a hip roof, which is a very unusual roof configuration for one-story, historic houses in Key West. Normally those type of houses have a front or side gable roof. Currently there are a two, one-story additions in the rear. Neither appear on the 1962 Sanborn map. An addition appears on a 1968 aerial photograph, and the house in its current state definitively appears on a 1972 aerial photograph, leaving staff to question whether the additions are 50 years old and historic.