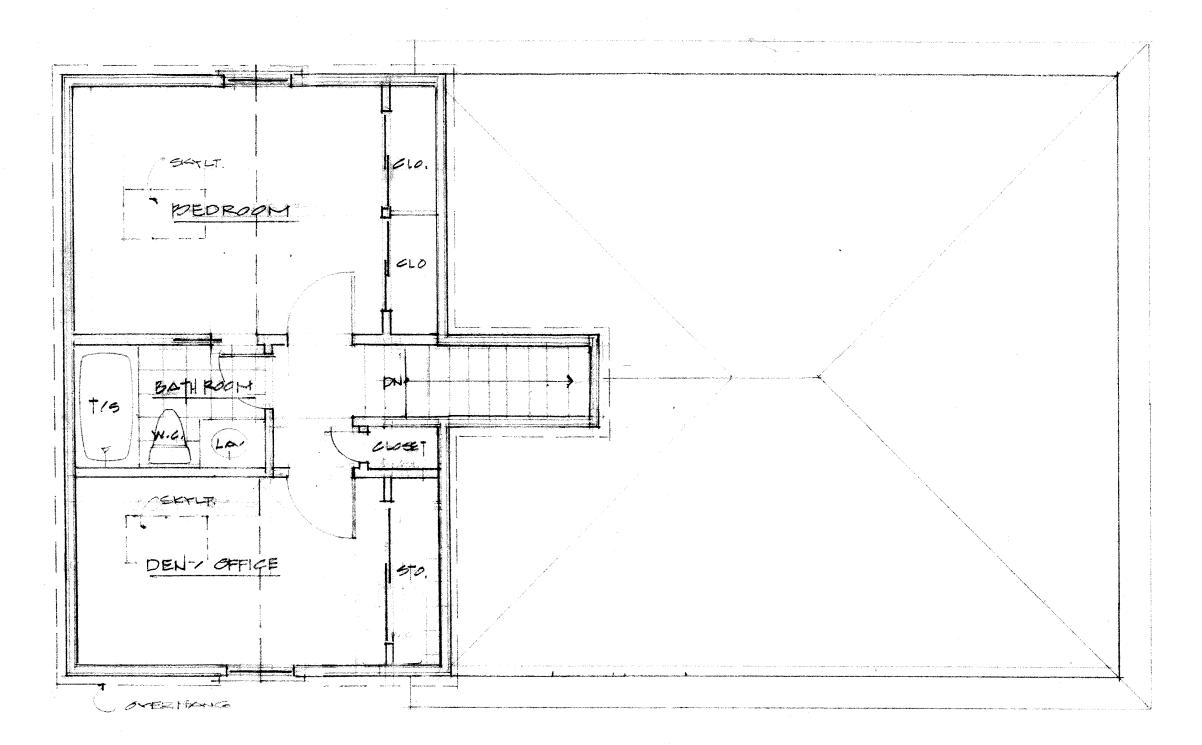

# **Staff Analysis**

The Certificate of Appropriateness proposes a one-and-a-half story addition on the rear of a contributing house. Currently, the house is 19 feet, 6 inches tall. The proposed addition will be 23 feet, 6 inches tall. The current addition will be demolished for this new design, which will mostly situated in the current addition's footprint, but will be one foot longer.

The contributing house has a hip roof, and the new addition will have a side gable roof. The roof of the main contributing structure will be altered with a small gable roof protruding from the center of the hip roof to connect to the new addition. The new roofing will be V-crimp.

The addition will have wood, 6/6 double hung windows on the sides and impact sliding glass doors on the rear. The rear of the addition will have two skylights, which will not be publicly visible.

On the west elevation, the rear window on the main house will be closed off. This does not appear to be an original window opening, as the window is slightly smaller and the placement does not appear to be original to the house.