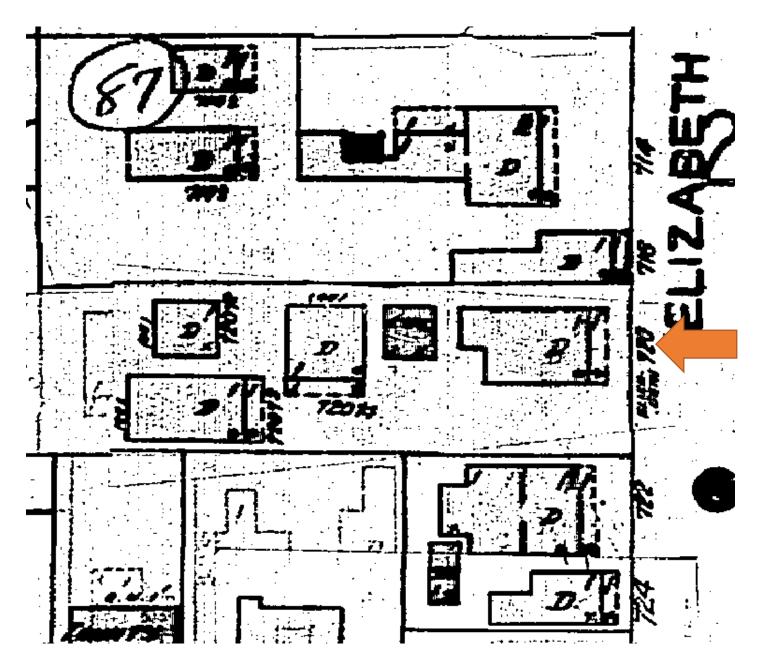

### **Site Facts:**

The house at 720 Elizabeth Street is currently a one-story, traditional frame vernacular house. The survey lists the structure as a contributing resource built c. 1948, but the house first appears on the 1912 Sanborn map with no change to its footprint through subsequent Sanborn maps. As of 1912, the property has always contained four residences, all one-story dwellings.

The house has a hip roof, which is a very unusual roof configuration for one-story, historic houses in Key West. Normally those type of houses have a front or side gable roof. Currently there are a two, one-story additions in the rear. Neither appear on the 1962 Sanborn map. An addition appears on a 1968 aerial photograph, and the house in its current state definitively appears on a 1972 aerial photograph, leaving staff to question whether the additions are 50 years old and historic.