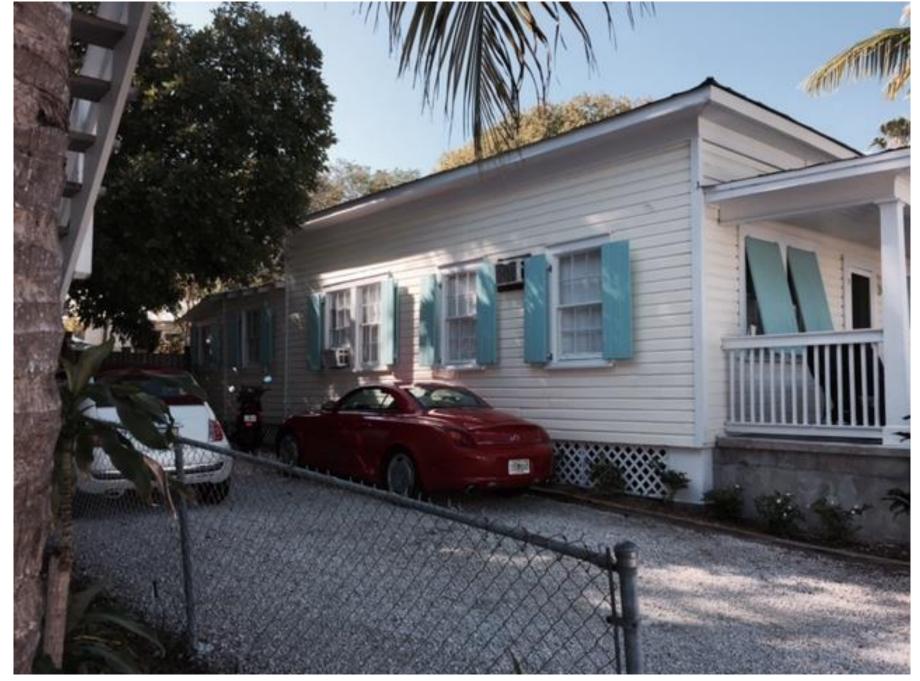

### **Site Facts:**

The house at 720 Elizabeth Street is currently a one-story, traditional frame vernacular house. The survey lists the structure as a contributing resource built c. 1948, but the house first appears on the 1912 Sanborn map with no change to its footprint through subsequent Sanborn maps. As of 1912, the property has always contained four residences, all one-story dwellings.

The house has a hip roof, which is a very unusual roof configuration for one-story, historic houses in Key West. Normally those type of houses have a front or side gable roof. Currently there are a two, one-story additions in the rear. Neither appear on the 1962 Sanborn map. An addition appears on a 1968 aerial photograph, and the house in its current state definitively appears on a 1972 aerial photograph, leaving staff to question whether the additions are 50 years old and historic.

The contributing house has a hip roof, and the new addition will have a side gable roof. The roof of the main contributing structure will be altered with a small gable roof protruding from the center of the hip roof to connect to the new addition. The new roofing will be V-crimp.

The addition will have wood, 6/6 double hung windows on the sides and impact sliding glass doors on the rear. The rear of the addition will have two skylights, which will not be publicly visible.

On the west elevation, the rear window on the main house will be closed off. This does not appear to be an original window opening, as the window is slightly smaller and the placement does not appear to be original to the house.

The house will be painted a cream color with dark green shutters.