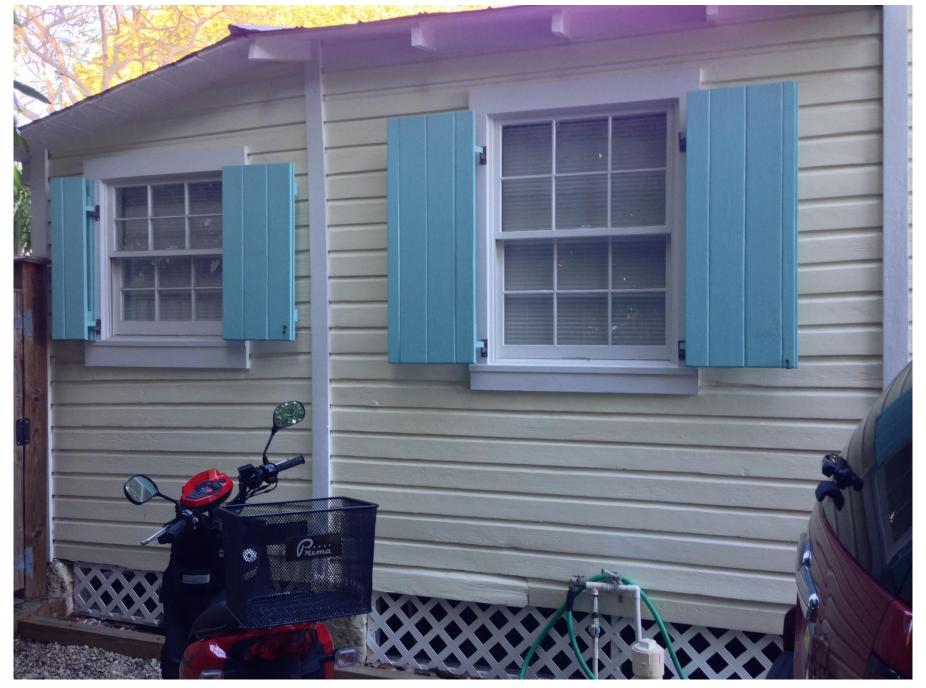

The addition will have wood, 6/6 double hung windows on the sides and impact sliding glass doors on the rear. The rear of the addition will have two skylights, which will not be publicly visible.

On the west elevation, the rear window on the main house will be closed off. This does not appear to be an original window opening, as the window is slightly smaller and the placement does not appear to be original to the house.

The house will be painted a cream color with dark green shutters.