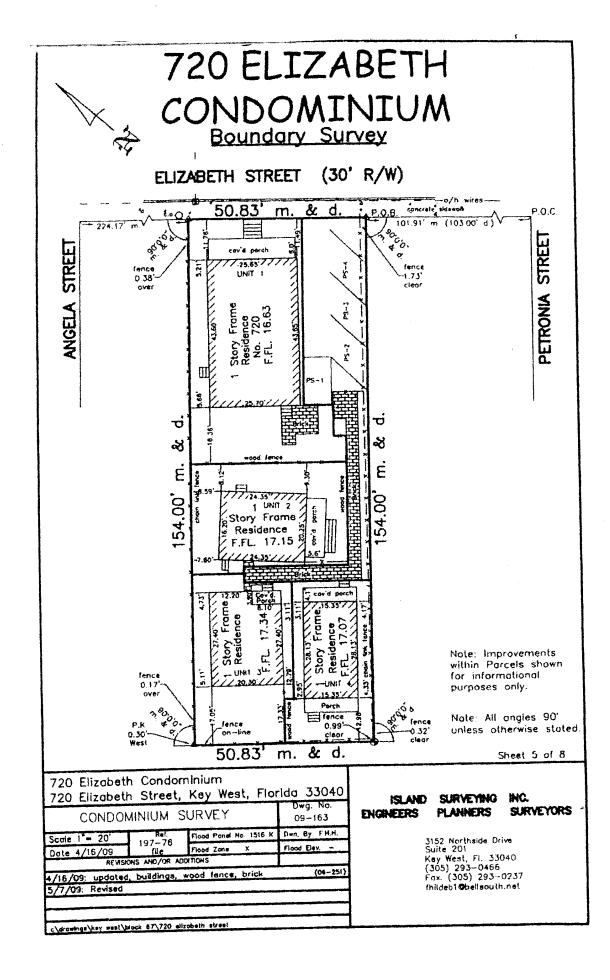

### **Site Facts:**

The house at 720 Elizabeth Street is currently a one-story, traditional frame vernacular house. The survey lists the structure as a contributing resource built c. 1948, but the house first appears on the 1912 Sanborn map with no change to its footprint through subsequent Sanborn maps. As of 1912, the property has always contained four residences, all one-story dwellings.

The house has a hip roof, which is a very unusual roof configuration for one-story, historic houses in Key West. Normally those type of houses have a front or side gable roof. Currently there are a two, one-story additions in the rear. Neither appear on the 1962 Sanborn map. An addition appears on a 1968 aerial photograph, and the house in its current state definitively appears on a 1972 aerial photograph, leaving staff to question whether the additions are 50 years old and historic.