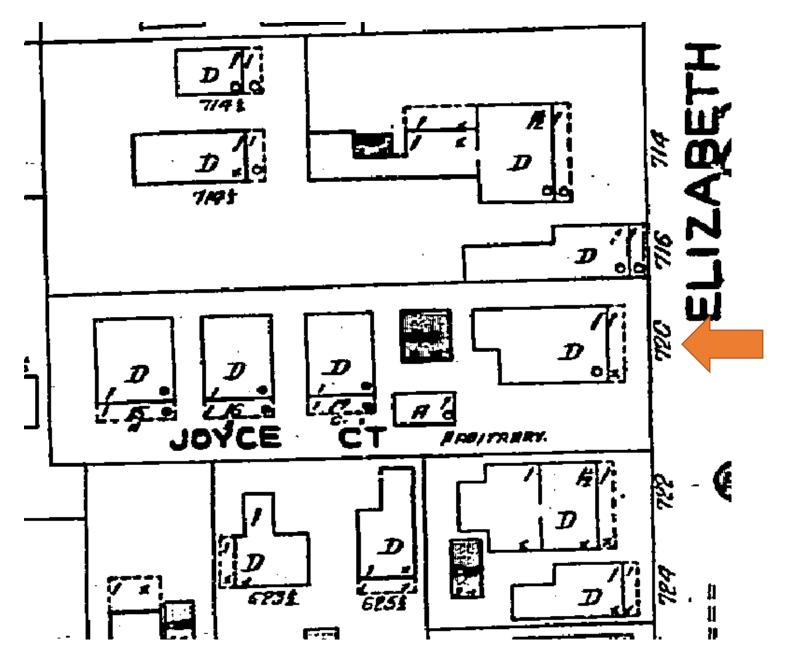

### **Site Facts:**

The house at 720 Elizabeth Street is currently a one-story, traditional frame vernacular house. The survey lists the structure as a contributing resource built c. 1948, but the house first appears on the 1912 Sanborn map with no change to its footprint through subsequent Sanborn maps. As of 1912, the property has always contained four residences, all one-story dwellings.

The house has a hip roof, which is a very unusual roof configuration for one-story, historic houses in Key West. Normally those type of houses have a front or side gable roof. Currently there are a two, one-story additions in the rear. Neither appear on the 1962 Sanborn map. An addition appears on a 1968 aerial photograph, and the house in its current state definitively appears on a 1972 aerial photograph, leaving staff to question whether the additions are 50 years old and historic.