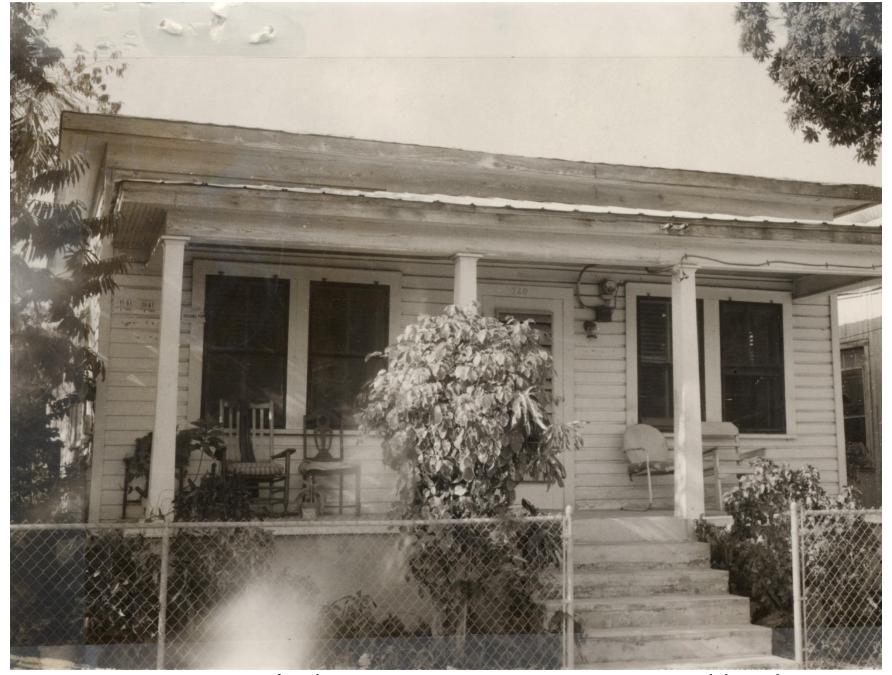

### **Site Facts:**

The house at 720 Elizabeth Street is currently a one-story, traditional frame vernacular house. The survey lists the structure as a contributing resource built c. 1948, but the house first appears on the 1912 Sanborn map with no change to its footprint through subsequent Sanborn maps. As of 1912, the property has always contained four residences, all one-story dwellings.

The house has a hip roof, which is a very unusual roof configuration for one-story, historic houses in Key West. Normally those type of houses have a front or side gable roof. Currently there are a two, one-story additions in the rear. Neither appear on the 1962 Sanborn map. An addition appears on a 1968 aerial photograph, and the house in its current state definitively appears on a 1972 aerial photograph, leaving staff to question whether the additions are 50 years old and historic.

# **Staff Analysis**

The Certificate of Appropriateness proposes a one-and-a-half story addition on the rear of a contributing house. Currently, the house is 19 feet, 6 inches tall. The proposed addition will be 23 feet, 6 inches tall. The current addition will be demolished for this new design, which will mostly situated in the current addition's footprint, but will be one foot longer.

The contributing house has a hip roof, and the new addition will have a side gable roof. The roof of the main contributing structure will be altered with a small gable roof protruding from the center of the hip roof to connect to the new addition. The new roofing will be V-crimp.