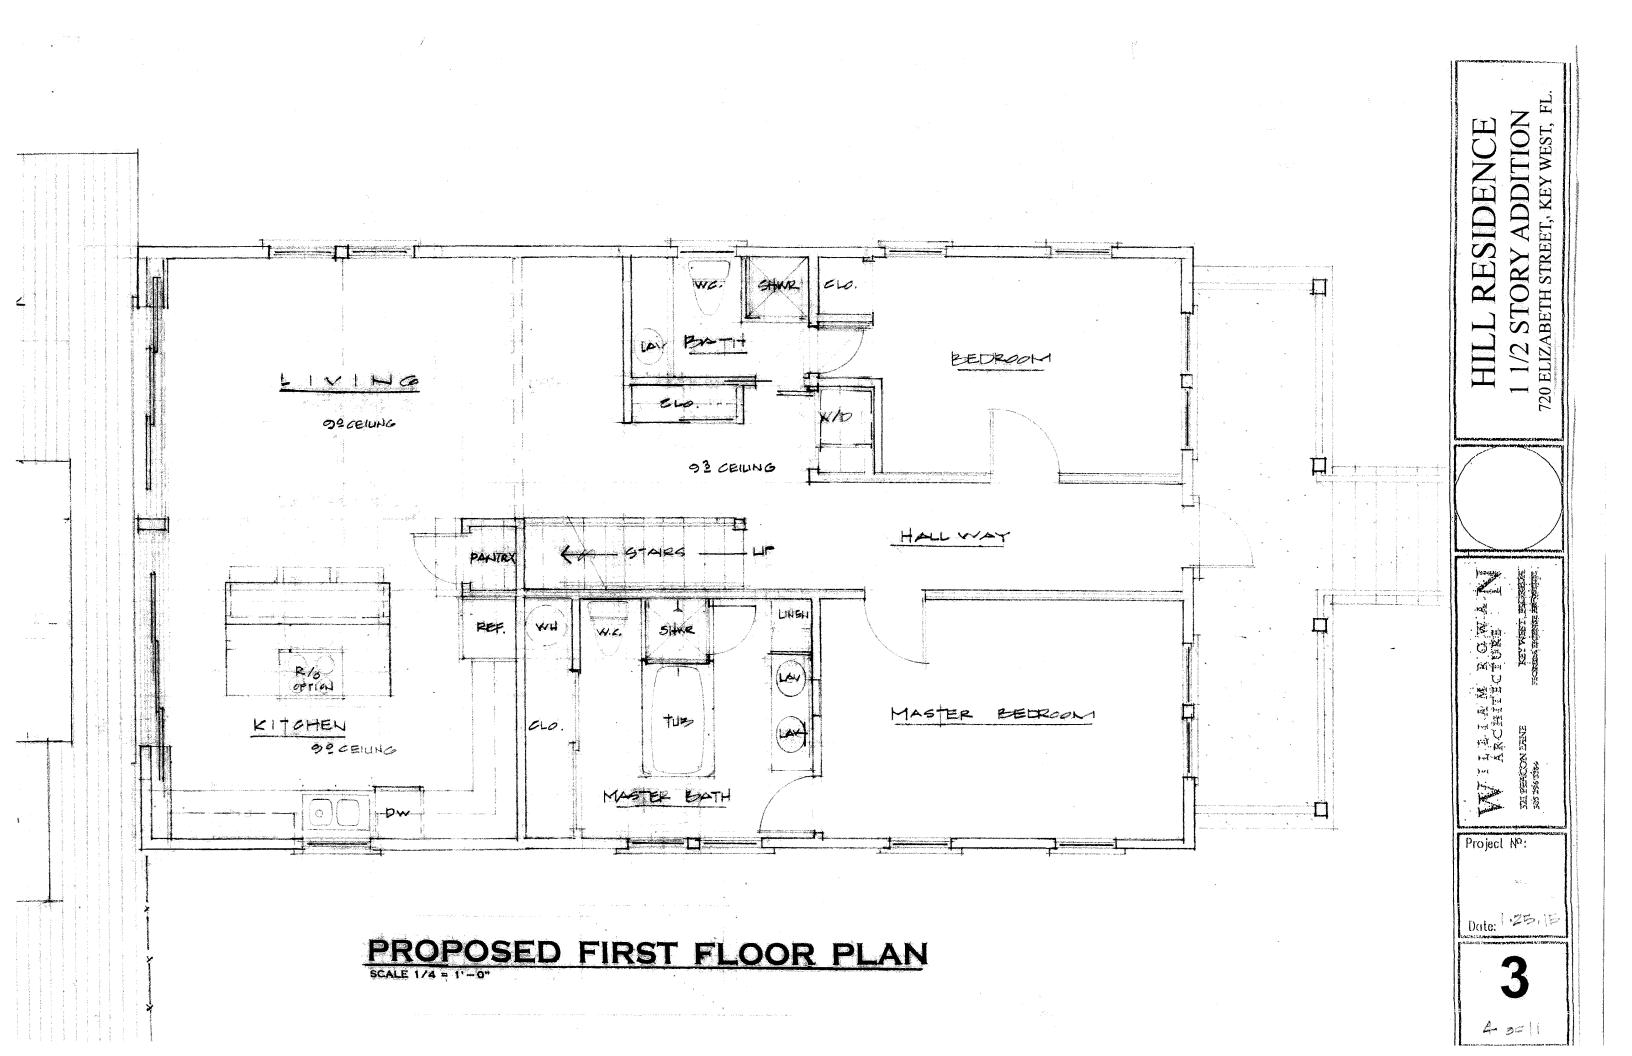

# **Description of Work:**

New one and a half story addition on contributing house.

# **Staff Analysis**

The Certificate of Appropriateness proposes a one-and-a-half story addition on the rear of a contributing house. Currently, the house is 19 feet, 6 inches tall. The proposed addition will be 23 feet, 6 inches tall. The current addition will be demolished for this new design, which will mostly situated in the current addition's footprint, but will be one foot longer.

The contributing house has a hip roof, and the new addition will have a side gable roof. The roof of the main contributing structure will be altered with a small gable roof protruding from the center of the hip roof to connect to the new addition. The new roofing will be V-crimp.

The addition will have wood, 6/6 double hung windows on the sides and impact sliding glass doors on the rear. The rear of the addition will have two skylights, which will not be publicly visible.

On the west elevation, the rear window on the main house will be closed off. This does not appear to be an original window opening, as the window is slightly smaller and the placement does not appear to be original to the house.

The house will be painted a cream color with dark green shutters.