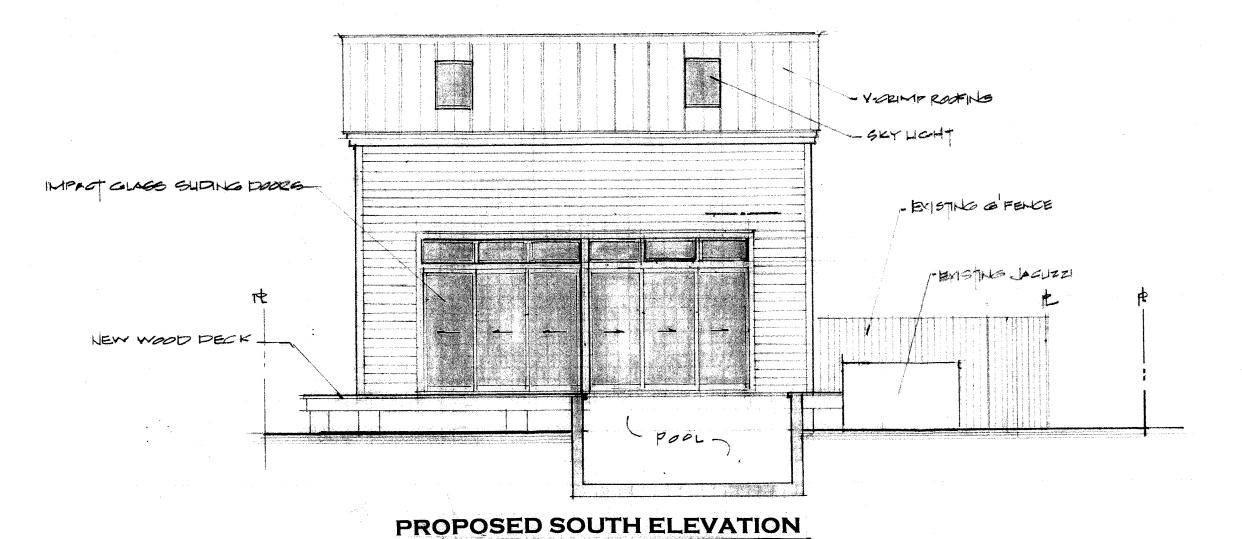

The contributing house has a hip roof, and the new addition will have a side gable roof. The roof of the main contributing structure will be altered with a small gable roof protruding from the center of the hip roof to connect to the new addition. The new roofing will be V-crimp.

The addition will have wood, 6/6 double hung windows on the sides and impact sliding glass doors on the rear. The rear of the addition will have two skylights, which will not be publicly visible.

On the west elevation, the rear window on the main house will be closed off. This does not appear to be an original window opening, as the window is slightly smaller and the placement does not appear to be original to the house.