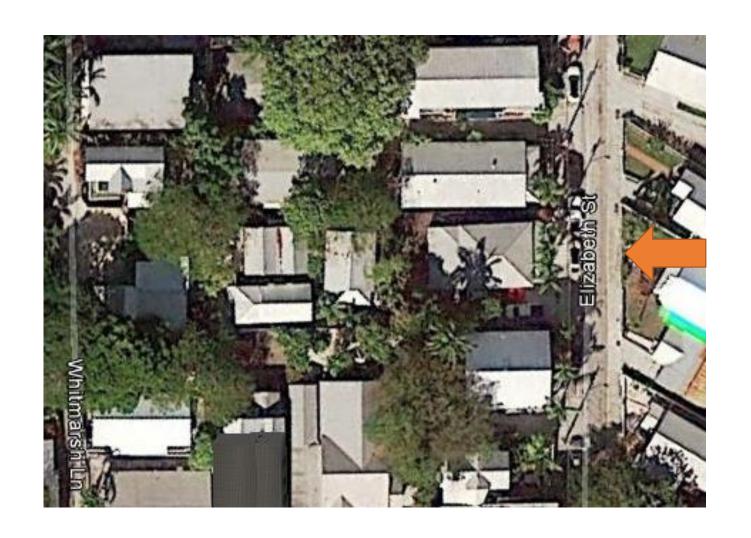

**Application Number:** H15-01-0125

**Address:** #720 Elizabeth Street

\_\_\_\_\_

### **Site Facts:**

The house at 720 Elizabeth Street is currently a one-story, traditional frame vernacular house. The survey lists the structure as a contributing resource built c. 1948, but the house first appears on the 1912 Sanborn map with no change to its footprint through subsequent Sanborn maps. As of 1912, the property has always contained four residences, all one-story dwellings.