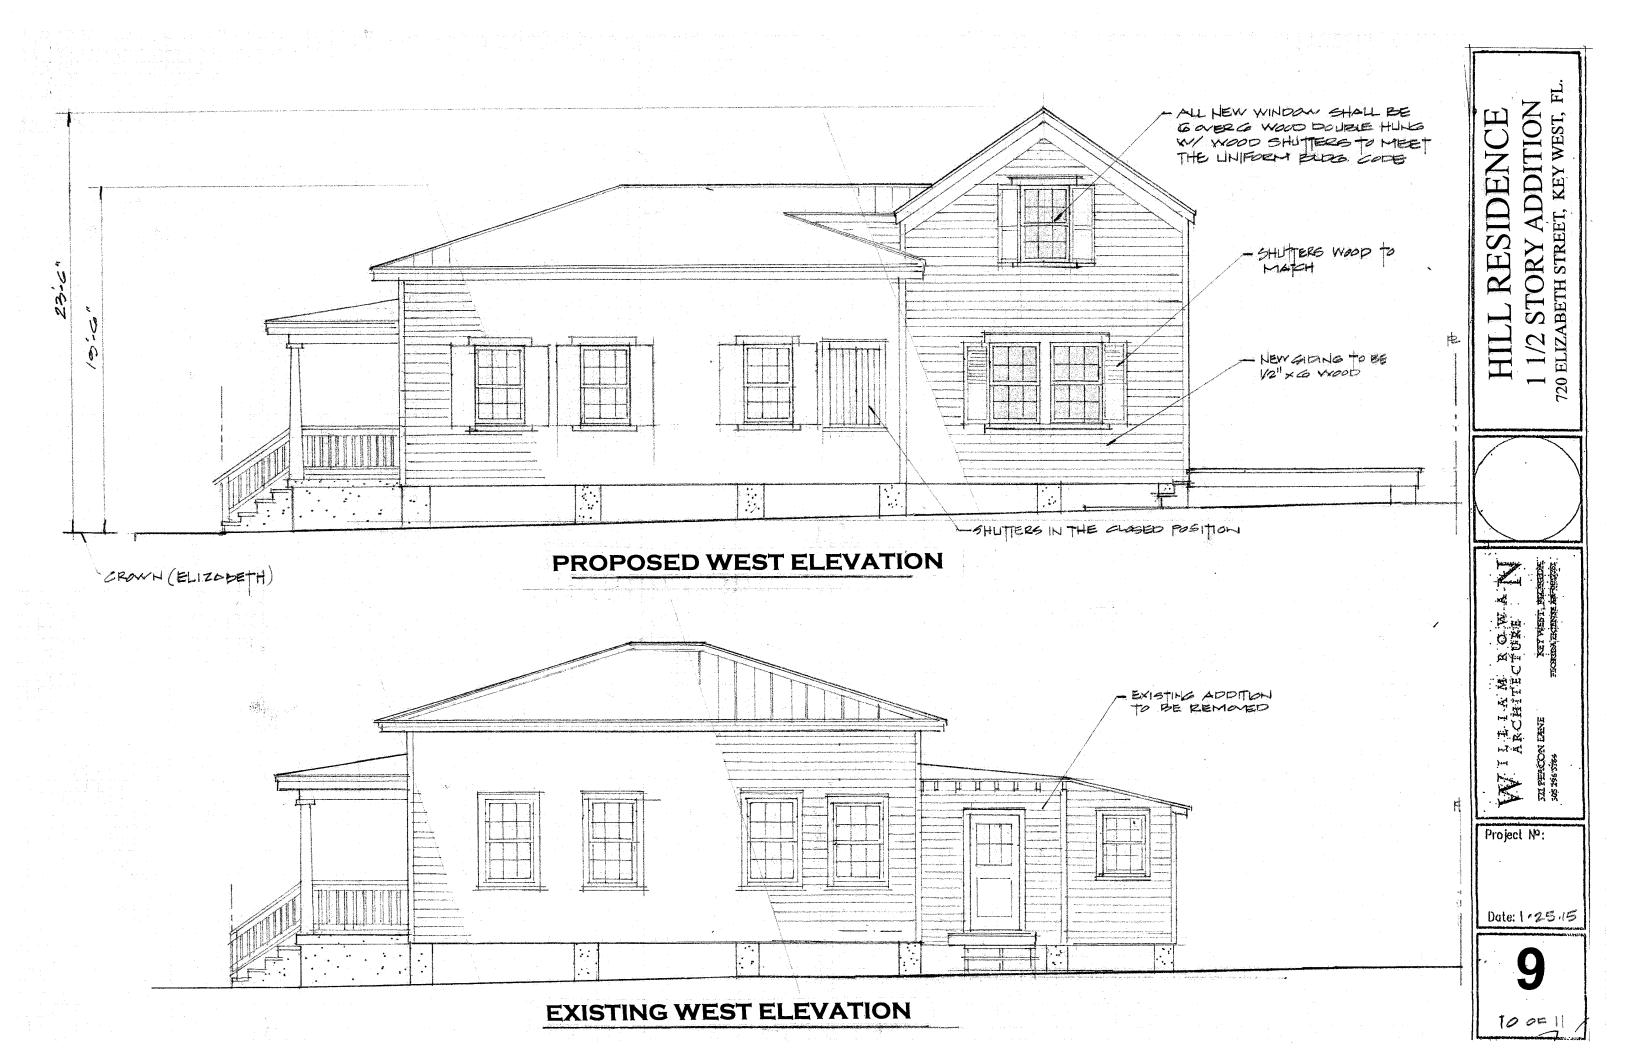

# **Staff Analysis**

The Certificate of Appropriateness proposes a one-and-a-half story addition on the rear of a contributing house. Currently, the house is 19 feet, 6 inches tall. The proposed addition will be 23 feet, 6 inches tall. The current addition will be demolished for this new design, which will mostly situated in the current addition's footprint, but will be one foot longer.

The contributing house has a hip roof, and the new addition will have a side gable roof. The roof of the main contributing structure will be altered with a small gable roof protruding from the center of the hip roof to connect to the new addition. The new roofing will be V-crimp.

The addition will have wood, 6/6 double hung windows on the sides and impact sliding glass doors on the rear. The rear of the addition will have two skylights, which will not be publicly visible.

On the west elevation, the rear window on the main house will be closed off. This does not appear to be an original window opening, as the window is slightly smaller and the placement does not appear to be original to the house.

The house will be painted a cream color with dark green shutters.

# **Consistency with Guidelines**

- 1. The proposed addition will be taller than the principal building, which is a contributing resource. This will alter the height, mass, and scale of the contributing house and will be inappropriate. For over a hundred years, the property has only had one-story dwellings.
- 2. The new design will alter the form and configuration of the roof of the contributing resource. The guidelines state that this is only appropriate if is a return to a "verifiable and appropriate historical form." This is a new roof configuration is not a historical form.