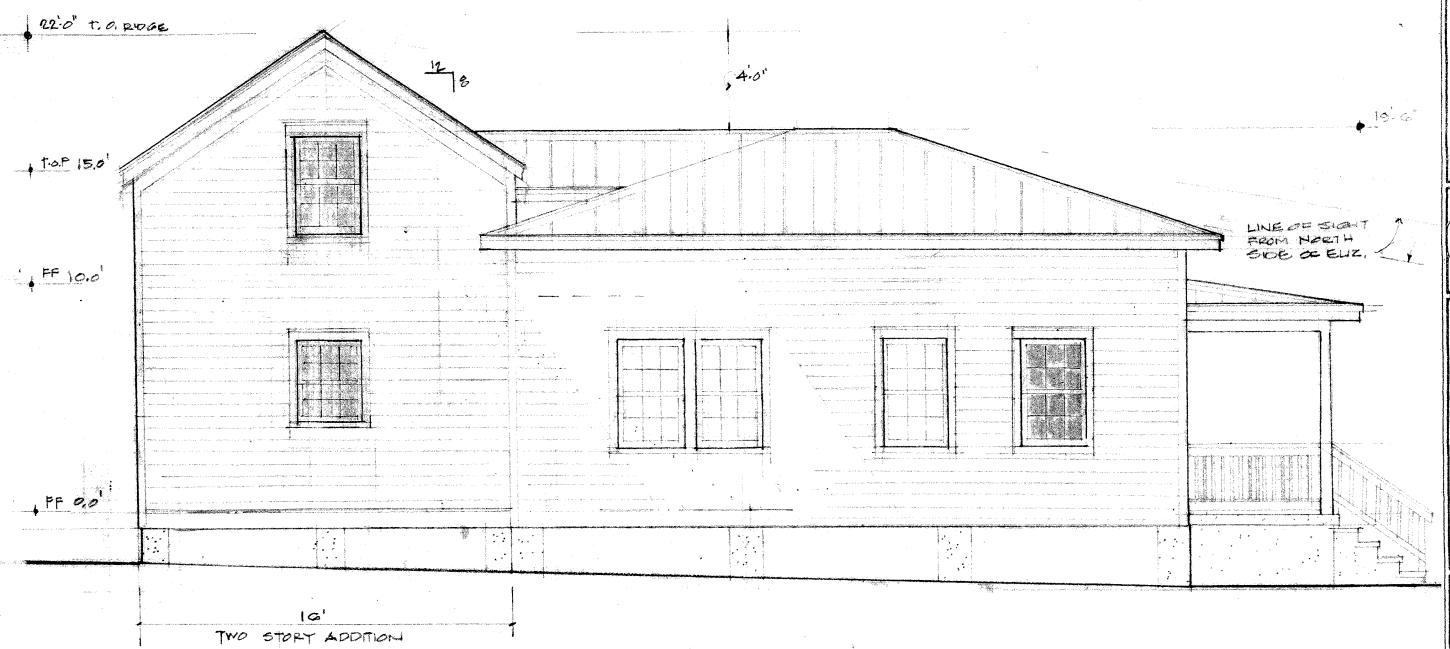

# **Staff Analysis**

The Certificate of Appropriateness proposes a one-and-a-half story addition on the rear of a contributing house. Currently, the house is 19 feet, 6 inches tall. The proposed addition will be 23 feet, 6 inches tall. The current addition will be demolished for this new design, which will mostly situated in the current addition's footprint, but will be one foot longer.

The contributing house has a hip roof, and the new addition will have a side gable roof. The roof of the main contributing structure will be altered with a small gable roof protruding from the center of the hip roof to connect to the new addition. The new roofing will be V-crimp.

The addition will have wood, 6/6 double hung windows on the sides and impact sliding glass doors on the rear. The rear of the addition will have two skylights, which will not be publicly visible.

On the west elevation, the rear window on the main house will be closed off. This does not appear to be an original window opening, as the window is slightly smaller and the placement does not appear to be original to the house.