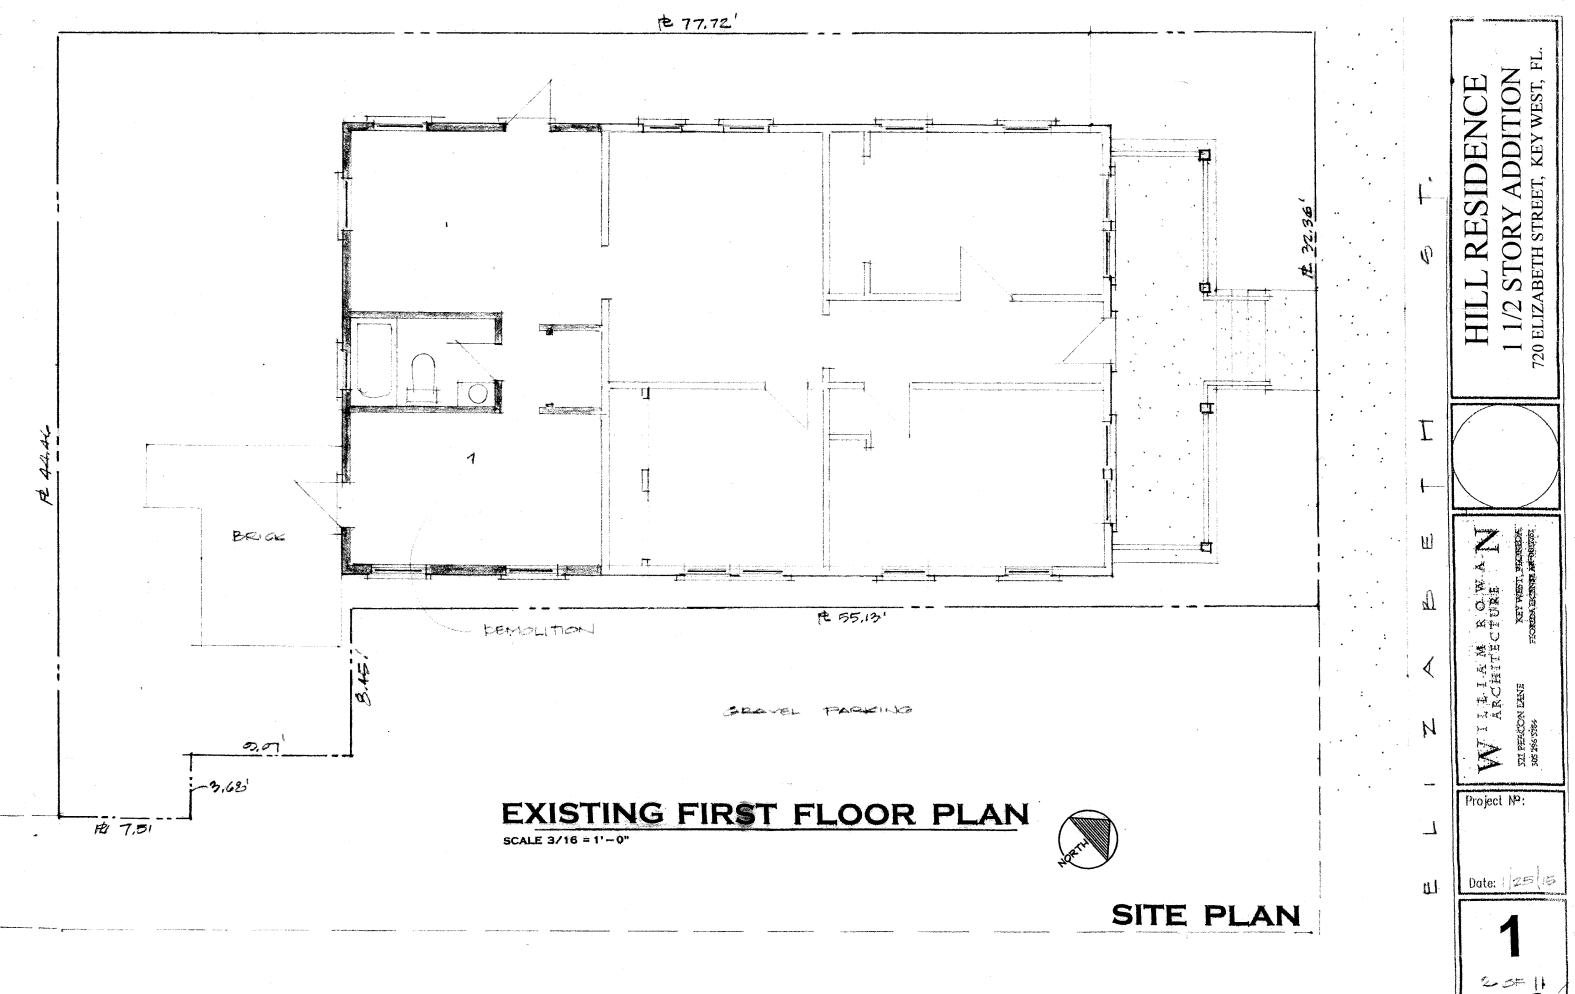

# **Staff Analysis**

The Certificate of Appropriateness proposes a one-and-a-half story addition on the rear of a contributing house. Currently, the house is 19 feet, 6 inches tall. The proposed addition will be 23 feet, 6 inches tall. The current addition will be demolished for this new design, which will mostly situated in the current addition's footprint, but will be one foot longer.

The contributing house has a hip roof, and the new addition will have a side gable roof. The roof of the main contributing structure will be altered with a small gable roof protruding from the center of the hip roof to connect to the new addition. The new roofing will be V-crimp.

The addition will have wood, 6/6 double hung windows on the sides and impact sliding glass doors on the rear. The rear of the addition will have two skylights, which will not be publicly visible.

On the west elevation, the rear window on the main house will be closed off. This does not appear to be an original window opening, as the window is slightly smaller and the placement does not appear to be original to the house.