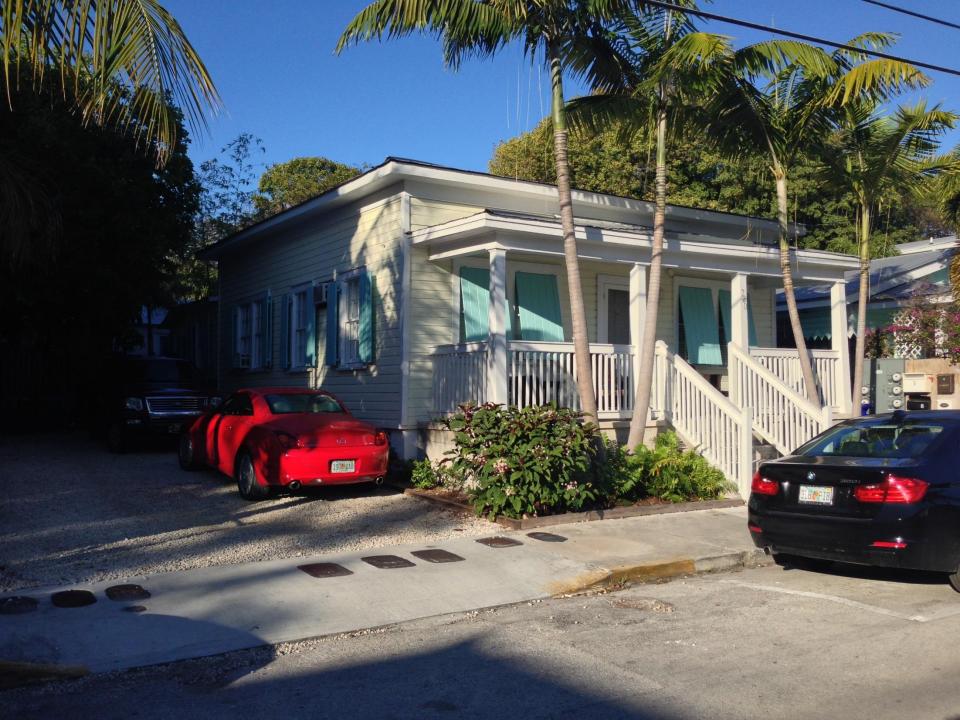

### **Site Facts:**

The house at 720 Elizabeth Street is currently a one-story, traditional frame vernacular house. The survey lists the structure as a contributing resource built c. 1948, but the house first appears on the 1912 Sanborn map with no change to its footprint through subsequent Sanborn maps. As of 1912, the property has always contained four residences, all one-story dwellings.

The house has a hip roof, which is a very unusual roof configuration for one-story, historic houses in Key West. Normally those type of houses have a front or side gable roof. Currently there are a two, one-story additions in the rear. Neither appear on the 1962 Sanborn map. An addition appears on a 1968 aerial photograph, and the house in its current state definitively appears on a 1972 aerial photograph, leaving staff to question whether the additions are 50 years old and historic.

# **Staff Analysis**

The Certificate of Appropriateness proposes a one-and-a-half story addition on the rear of a contributing house. Currently, the house is 19 feet, 6 inches tall. The proposed addition will be 23 feet, 6 inches tall. The current addition will be demolished for this new design, which will mostly situated in the current addition's footprint, but will be one foot longer.

The contributing house has a hip roof, and the new addition will have a side gable roof. The roof of the main contributing structure will be altered with a small gable roof protruding from the center of the hip roof to connect to the new addition. The new roofing will be V-crimp.

The house will be painted a cream color with dark green shutters.