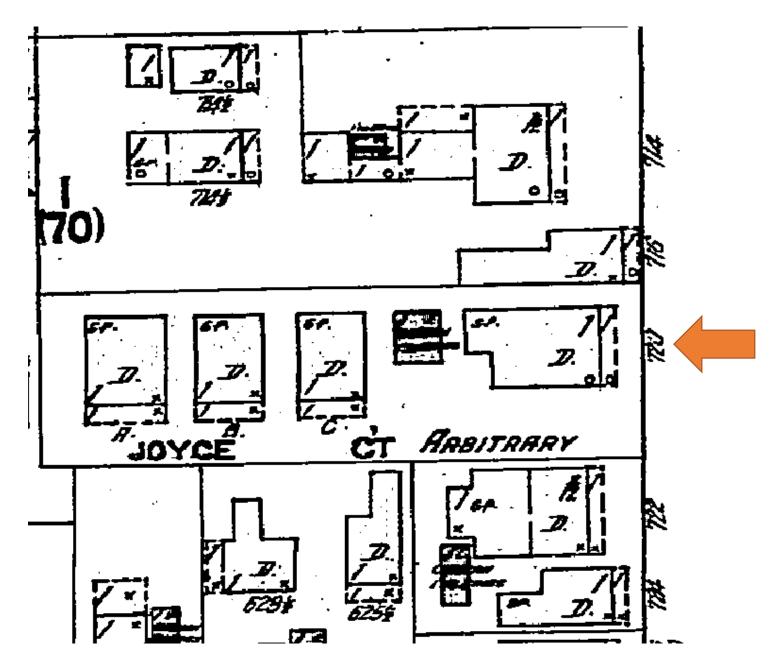

### **Site Facts:**

The house at 720 Elizabeth Street is currently a one-story, traditional frame vernacular house. The survey lists the structure as a contributing resource built c. 1948, but the house first appears on the 1912 Sanborn map with no change to its footprint through subsequent Sanborn maps. As of 1912, the property has always contained four residences, all one-story dwellings.

The house has a hip roof, which is a very unusual roof configuration for one-story, historic houses in Key West. Normally those type of houses have a front or side gable roof. Currently there are a two, one-story additions in the rear. Neither appear on the 1962 Sanborn map. An addition appears on a 1968 aerial photograph, and the house in its current state definitively appears on a 1972 aerial photograph, leaving staff to question whether the additions are 50 years old and historic.