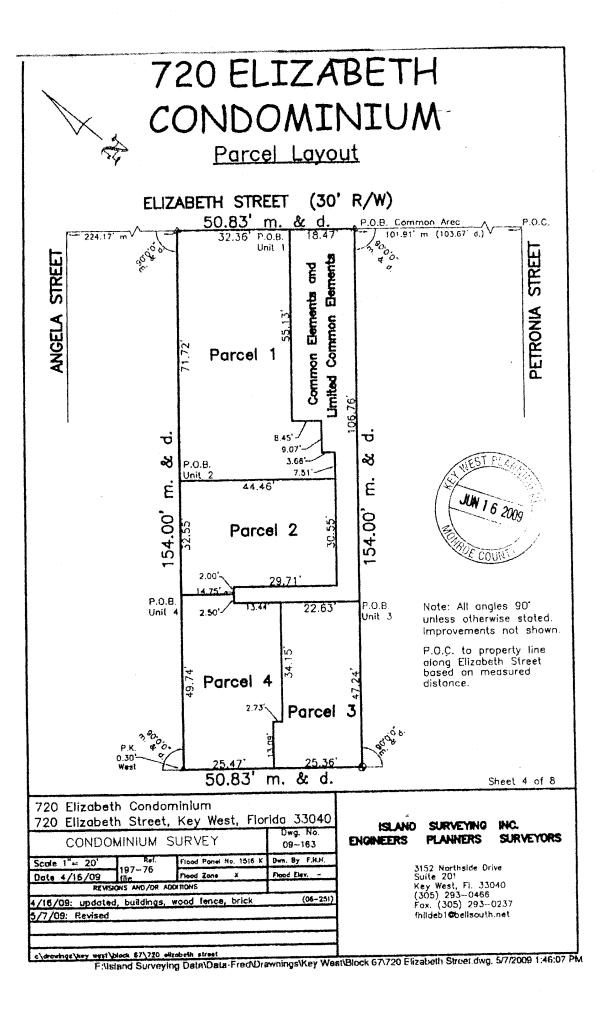

### **Site Facts:**

The house at 720 Elizabeth Street is currently a one-story, traditional frame vernacular house. The survey lists the structure as a contributing resource built c. 1948, but the house first appears on the 1912 Sanborn map with no change to its footprint through subsequent Sanborn maps. As of 1912, the property has always contained four residences, all one-story dwellings.

The house has a hip roof, which is a very unusual roof configuration for one-story, historic houses in Key West. Normally those type of houses have a front or side gable roof. Currently there are a two, one-story additions in the rear. Neither appear on the 1962 Sanborn map. An addition appears on a 1968 aerial photograph, and the house in its current state definitively appears on a 1972 aerial photograph, leaving staff to question whether the additions are 50 years old and historic.