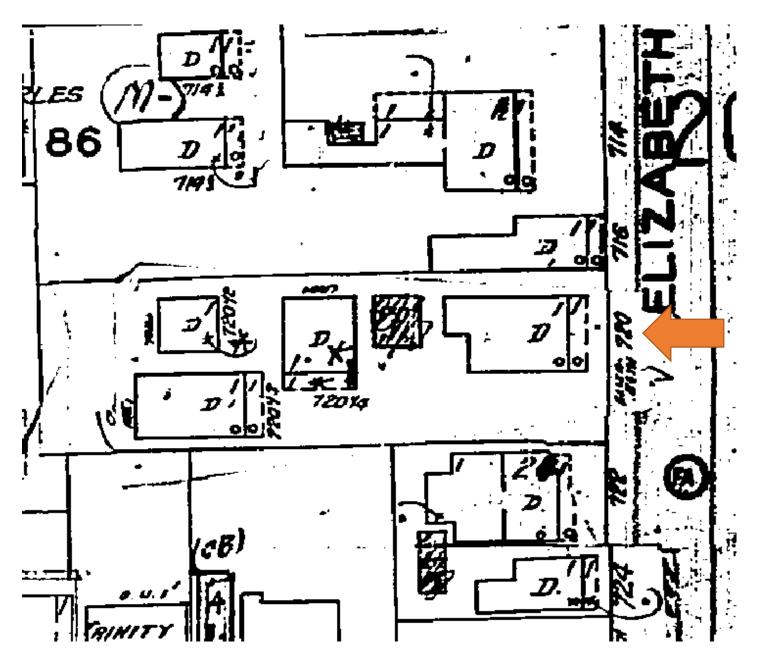

### **Site Facts:**

The house at 720 Elizabeth Street is currently a one-story, traditional frame vernacular house. The survey lists the structure as a contributing resource built c. 1948, but the house first appears on the 1912 Sanborn map with no change to its footprint through subsequent Sanborn maps. As of 1912, the property has always contained four residences, all one-story dwellings.

The house has a hip roof, which is a very unusual roof configuration for one-story, historic houses in Key West. Normally those type of houses have a front or side gable roof. Currently there are a two, one-story additions in the rear. Neither appear on the 1962 Sanborn map. An addition appears on a 1968 aerial photograph, and the house in its current state definitively appears on a 1972 aerial photograph, leaving staff to question whether the additions are 50 years old and historic.