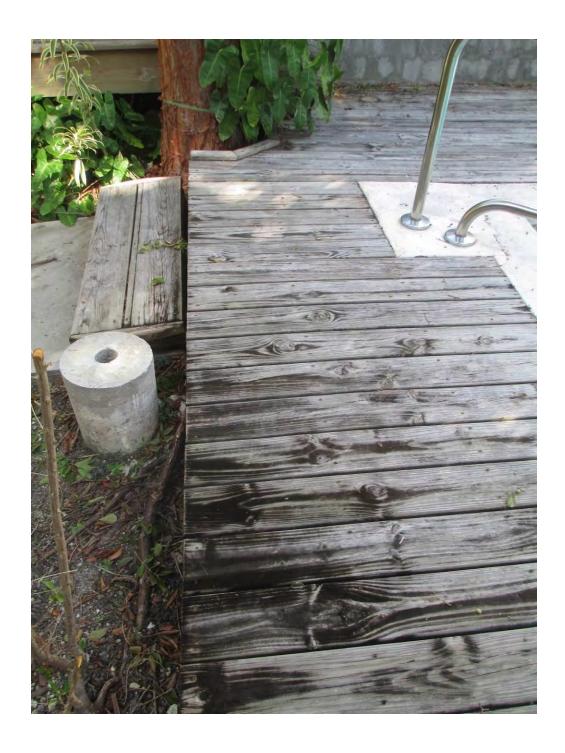

## **STAFF REPORT**

DATE: February 26, 2015

**RE: 2212 Staples Avenue (permit application #7287)** 

FROM: Karen DeMaria, Urban Forestry Manager,

City of Key West

An application was received for the removal **of (2) Gumbo Limbo trees**. A site inspection was done on 2015 and documented the following:

Tree Species: Gumbo Limbo (Bursea simarouba)

Tree #1

Diameter: 16.5" Location: 20%

Species: 100% (on protected tree list) Condition: 70%

Total Average Value = 63%

Value x Diameter = **10.4 replacement caliper inches** 

Tree #2

Diameter: 8.3" Location: 20%

Species: 100% (on protected tree list)

Condition: 60%

Total Average Value = 60%

Value x Diameter = **4.9 replacement caliper inches** 

Recommendations: Recommend approval of the removal of (2) Gumbo Limbo trees located at 2212 Staples Avenue, to be replaced with 15.3 caliper inches of FL#1 native dicot or fruit trees.