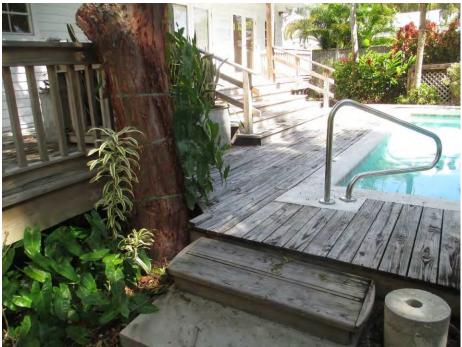

## **STAFF REPORT**

DATE: February 26, 2015

**RE: 2212 Staples Avenue (permit application #7287)** 

FROM: Karen DeMaria, Urban Forestry Manager,

City of Key West

An application was received for the removal **of (2) Gumbo Limbo trees**. A site inspection was done on 2015 and documented the following:

Tree Species: Gumbo Limbo (Bursea simarouba)

Tree #1

Diameter: 16.5" Location: 20%

Species: 100% (on protected tree list) Condition: 70%

Total Average Value = 63%

Value x Diameter = **10.4 replacement caliper inches** 

Tree #2

Diameter: 8.3" Location: 20%

Species: 100% (on protected tree list)

Condition: 60%

Total Average Value = 60%

Value x Diameter = **4.9 replacement caliper inches** 

Recommendations: Recommend approval of the removal of (2) Gumbo Limbo trees located at 2212 Staples Avenue, to be replaced with 15.3 caliper inches of FL#1 native dicot or fruit trees.