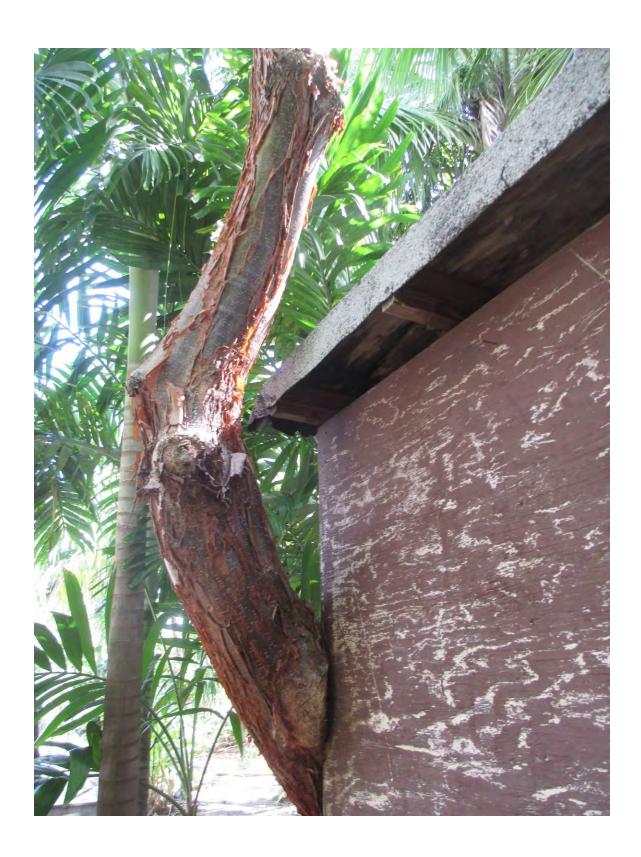

## **STAFF REPORT**

DATE: February 26, 2015

**RE: 2212 Staples Avenue (permit application #7287)** 

FROM: Karen DeMaria, Urban Forestry Manager,

City of Key West

An application was received for the removal **of (2) Gumbo Limbo trees**. A site inspection was done on 2015 and documented the following:

Tree Species: Gumbo Limbo (Bursea simarouba)

Tree #1

Diameter: 16.5" Location: 20%

Species: 100% (on protected tree list) Condition: 70%

Total Average Value = 63%

Value x Diameter = **10.4 replacement caliper inches** 

Tree #2

Diameter: 8.3" Location: 20%

Species: 100% (on protected tree list)

Condition: 60%

Total Average Value = 60%

Value x Diameter = **4.9 replacement caliper inches** 

Recommendations: Recommend approval of the removal of (2) Gumbo Limbo trees located at 2212 Staples Avenue, to be replaced with 15.3 caliper inches of FL#1 native dicot or fruit trees.