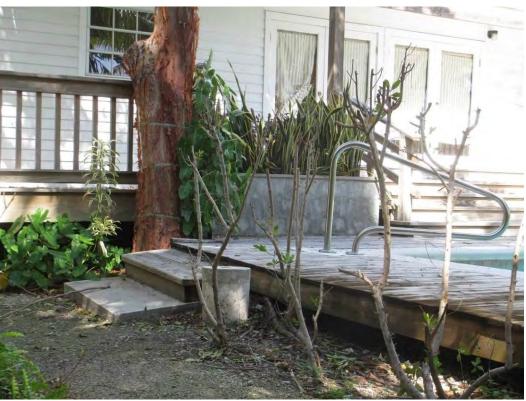

## **STAFF REPORT**

DATE: February 26, 2015

**RE: 2212 Staples Avenue (permit application #7287)** 

FROM: Karen DeMaria, Urban Forestry Manager,

City of Key West

An application was received for the removal **of (2) Gumbo Limbo trees**. A site inspection was done on 2015 and documented the following:

Tree Species: Gumbo Limbo (Bursea simarouba)

Tree #1

Diameter: 16.5" Location: 20%

Species: 100% (on protected tree list) Condition: 70%

Total Average Value = 63%

Value x Diameter = **10.4 replacement caliper inches** 

Tree #2

Diameter: 8.3" Location: 20%

Species: 100% (on protected tree list)

Condition: 60%

Total Average Value = 60%

Value x Diameter = **4.9 replacement caliper inches** 

Recommendations: Recommend approval of the removal of (2) Gumbo Limbo trees located at 2212 Staples Avenue, to be replaced with 15.3 caliper inches of FL#1 native dicot or fruit trees.