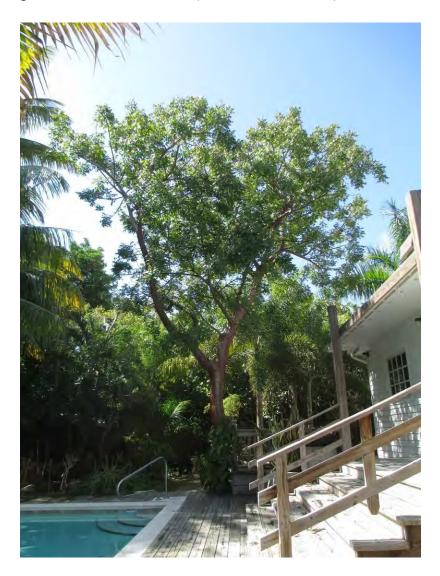

## **STAFF REPORT**

DATE: February 26, 2015

**RE: 2212 Staples Avenue (permit application #7287)** 

FROM: Karen DeMaria, Urban Forestry Manager,

City of Key West

An application was received for the removal **of (2) Gumbo Limbo trees**. A site inspection was done on 2015 and documented the following:

Tree Species: Gumbo Limbo (Bursea simarouba)

Tree #1

Diameter: 16.5" Location: 20%

Species: 100% (on protected tree list) Condition: 70%

Total Average Value = 63%

Value x Diameter = **10.4 replacement caliper inches** 

Tree #2

Diameter: 8.3" Location: 20%

Species: 100% (on protected tree list)

Condition: 60%

Total Average Value = 60%

Value x Diameter = **4.9 replacement caliper inches** 

Recommendations: Recommend approval of the removal of (2) Gumbo Limbo trees located at 2212 Staples Avenue, to be replaced with 15.3 caliper inches of FL#1 native dicot or fruit trees.