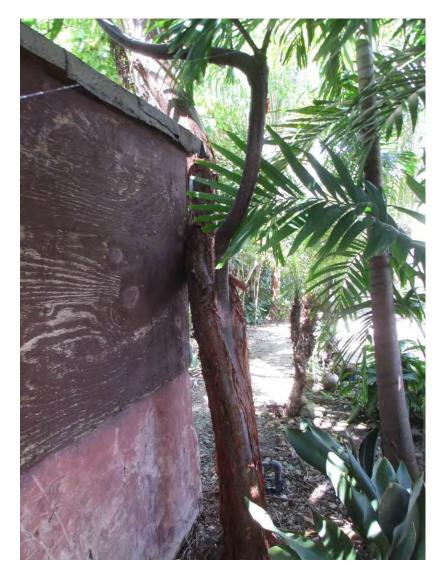

## **STAFF REPORT**

DATE: February 26, 2015

**RE: 2212 Staples Avenue (permit application #7287)** 

FROM: Karen DeMaria, Urban Forestry Manager,

City of Key West

An application was received for the removal **of (2) Gumbo Limbo trees**. A site inspection was done on 2015 and documented the following:

Tree Species: Gumbo Limbo (Bursea simarouba)

Tree #1

Diameter: 16.5" Location: 20%

Species: 100% (on protected tree list) Condition: 70%

Total Average Value = 63%

Value x Diameter = **10.4 replacement caliper inches** 

Tree #2

Diameter: 8.3" Location: 20%

Species: 100% (on protected tree list)

Condition: 60%

Total Average Value = 60%

Value x Diameter = **4.9 replacement caliper inches** 

Recommendations: Recommend approval of the removal of (2) Gumbo Limbo trees located at 2212 Staples Avenue, to be replaced with 15.3 caliper inches of FL#1 native dicot or fruit trees.