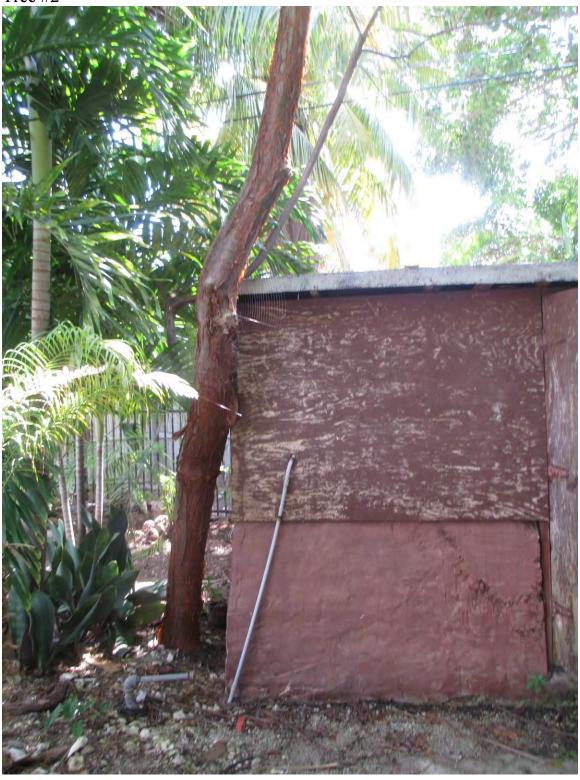

## **STAFF REPORT**

DATE: February 26, 2015

**RE: 2212 Staples Avenue (permit application #7287)** 

FROM: Karen DeMaria, Urban Forestry Manager,

City of Key West

An application was received for the removal **of (2) Gumbo Limbo trees**. A site inspection was done on 2015 and documented the following:

Tree Species: Gumbo Limbo (Bursea simarouba)

Tree #1

Diameter: 16.5" Location: 20%

Species: 100% (on protected tree list) Condition: 70%

Total Average Value = 63%

Value x Diameter = **10.4 replacement caliper inches** 

Tree #2

Diameter: 8.3" Location: 20%

Species: 100% (on protected tree list)

Condition: 60%

Total Average Value = 60%

Value x Diameter = **4.9 replacement caliper inches** 

Recommendations: Recommend approval of the removal of (2) Gumbo Limbo trees located at 2212 Staples Avenue, to be replaced with 15.3 caliper inches of FL#1 native dicot or fruit trees.