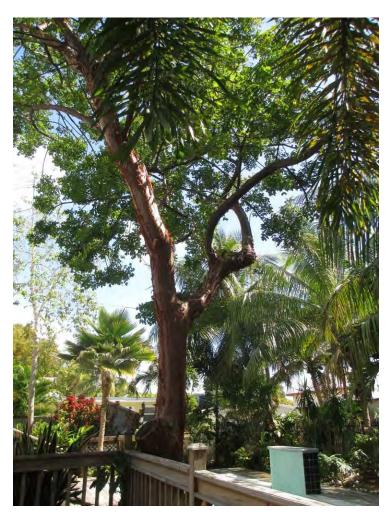

## **STAFF REPORT**

DATE: February 26, 2015

**RE: 2212 Staples Avenue (permit application #7287)** 

FROM: Karen DeMaria, Urban Forestry Manager,

City of Key West

An application was received for the removal **of (2) Gumbo Limbo trees**. A site inspection was done on 2015 and documented the following:

Tree Species: Gumbo Limbo (Bursea simarouba)

Tree #1

Diameter: 16.5" Location: 20%

Species: 100% (on protected tree list) Condition: 70%

Total Average Value = 63%

Value x Diameter = **10.4 replacement caliper inches** 

Tree #2

Diameter: 8.3" Location: 20%

Species: 100% (on protected tree list)

Condition: 60%

Total Average Value = 60%

Value x Diameter = **4.9 replacement caliper inches** 

Recommendations: Recommend approval of the removal of (2) Gumbo Limbo trees located at 2212 Staples Avenue, to be replaced with 15.3 caliper inches of FL#1 native dicot or fruit trees.