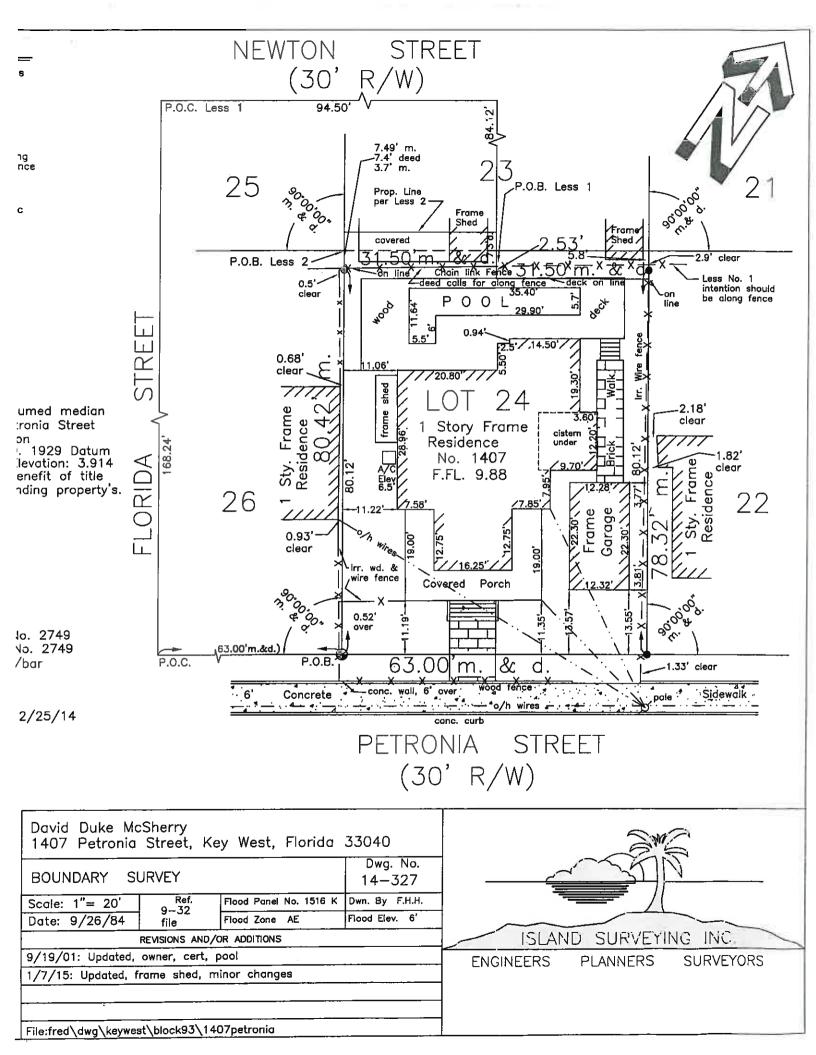

### **Site Facts:**

The house at 1407 Petronia Street is currently a one-story, traditional frame vernacular house. The survey lists the structure as a contributing resource built c. 1906, and the house first appears on the 1912 Sanborn map. The house was built with a cross-gable roof, which is pretty unique for Key West. On the rear of the house, there is a covered patio with a shed roof, which is visible in the 1972 aerial photograph.

### **Staff Analysis**

The Certificate of Appropriateness proposes removing the rear shed roof of a covered patio to build a new gable roof instead. The new height of the gable roof will be approximately two feet shorter than the main gable roof, and therefore it will not be visible.

The application also includes changing a door and a window on the rear to aluminum sliding glass doors and some site work, including the removal of a part of the deck, reconstruction of the rest of the deck, the removal of a section of the pool, and new steps and railings for the deck.

### **Consistency with Guidelines**

1. The new patio roof, while taller than what is existing, will not be taller than the main house. It will not alter the mass, height, or scale of the house.

It is staff's opinion that the proposed alterations will not have an adverse effect on the historic district or house, as the change is not visible. Therefore, the plans as submitted are consistent with the guidelines pertaining to alterations and additions. The changes to the pool and deck are also consistent with the guidelines.