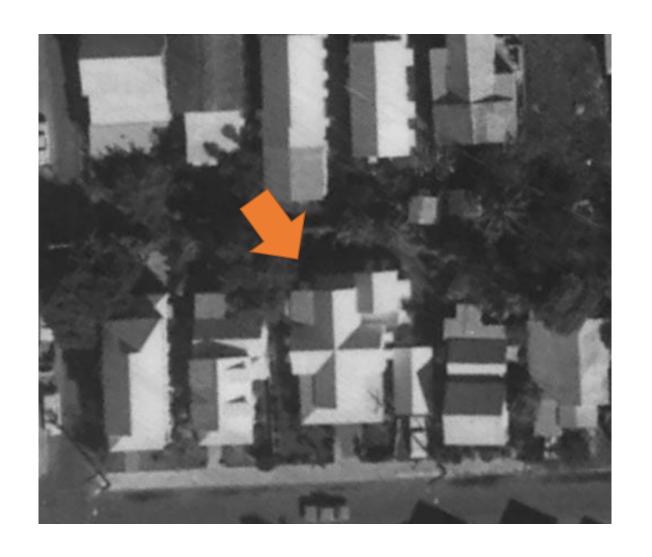

### **Site Facts:**

The house at 1407 Petronia Street is currently a one-story, traditional frame vernacular house. The survey lists the structure as a contributing resource built c. 1906, and the house first appears on the 1912 Sanborn map. The house was built with a cross-gable roof, which is pretty unique for Key West. On the rear of the house, there is a covered patio with a shed roof, which is visible in the 1972 aerial photograph.