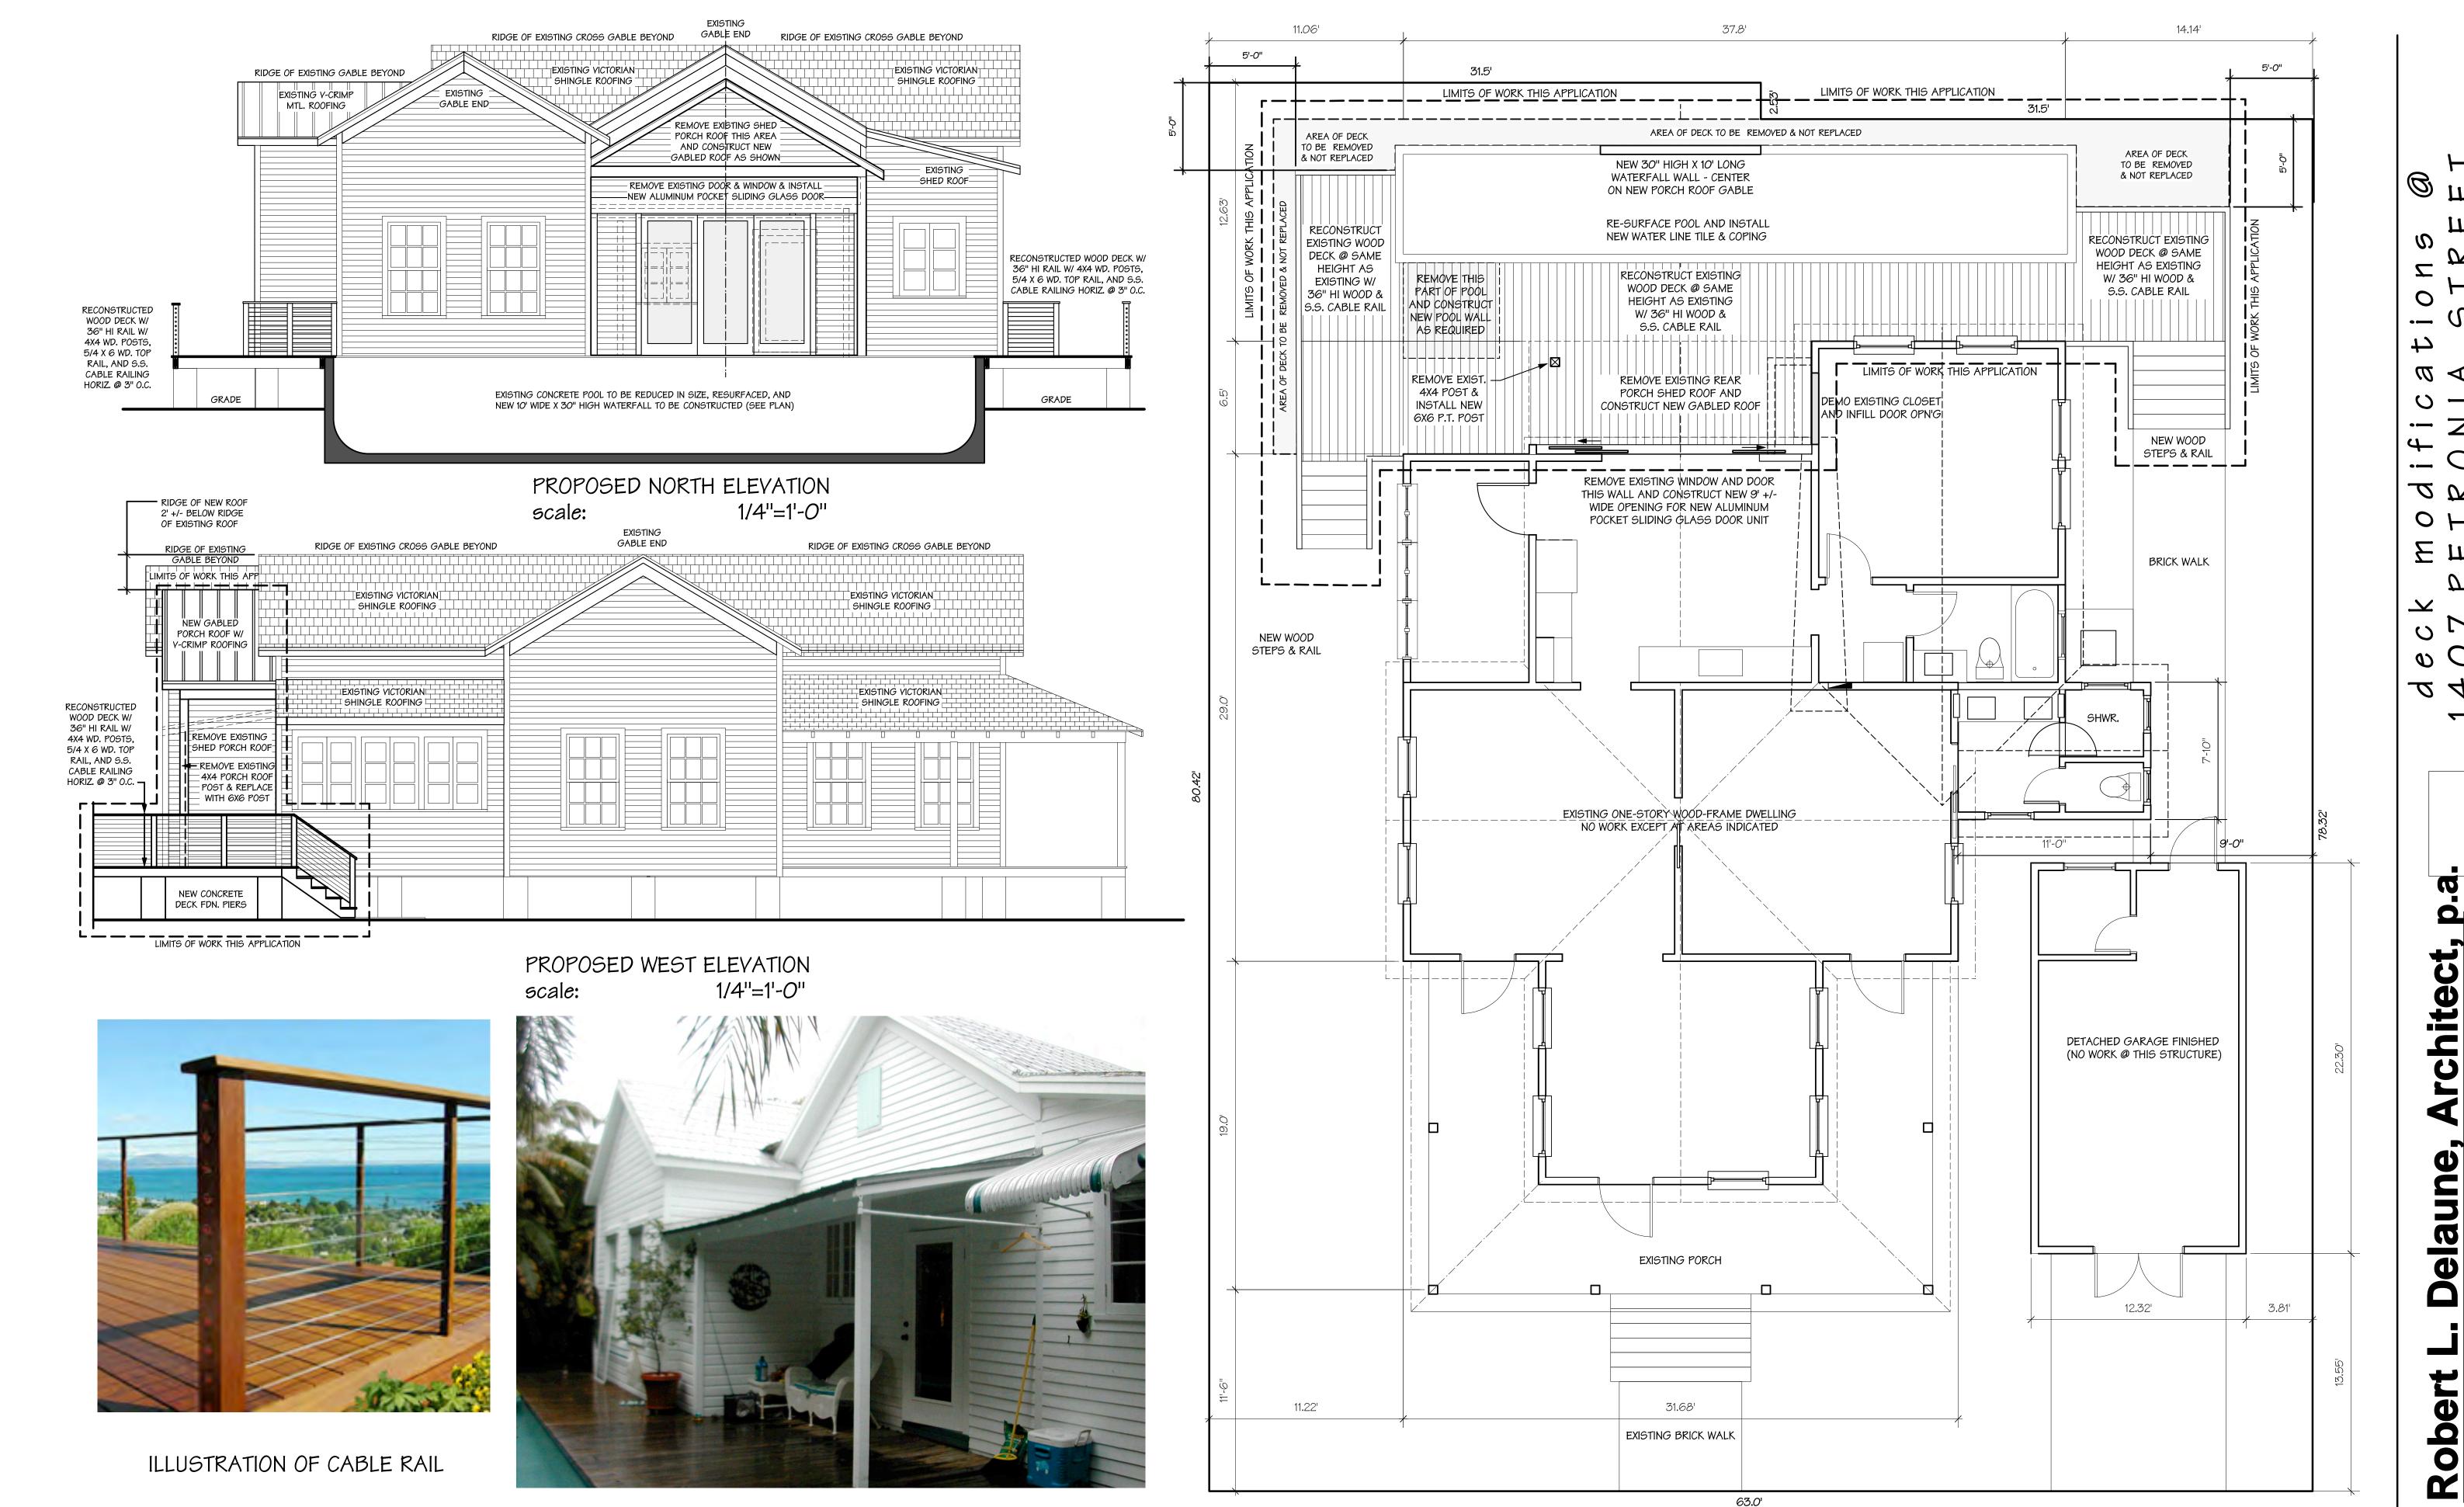

### **Description of Work:**

New rear gabled roof for covered patio, changes to windows and doors, site work.

### **Staff Analysis**

The Certificate of Appropriateness proposes removing the rear shed roof of a covered patio to build a new gable roof instead. The new height of the gable roof will be approximately two feet shorter than the main gable roof, and therefore it will not be visible.

The application also includes changing a door and a window on the rear to aluminum sliding glass doors and some site work, including the removal of a part of the deck, reconstruction of the rest of the deck, the removal of a section of the pool, and new steps and railings for the deck.

### **Consistency with Guidelines**

1. The new patio roof, while taller than what is existing, will not be taller than the main house. It will not alter the mass, height, or scale of the house.

It is staff's opinion that the proposed alterations will not have an adverse effect on the historic district or house, as the change is not visible. Therefore, the plans as submitted are consistent with the guidelines pertaining to alterations and additions. The changes to the pool and deck are also consistent with the guidelines.