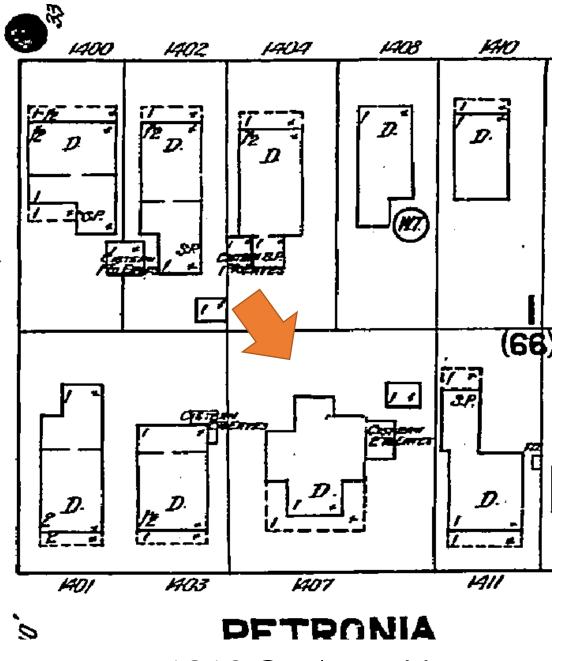

**Application Number:** H15-01-0169

**Address:** #1407 Petronia Street

### **Site Facts:**

The house at 1407 Petronia Street is currently a one-story, traditional frame vernacular house. The survey lists the structure as a contributing resource built c. 1906, and the house first appears on the 1912 Sanborn map. The house was built with a cross-gable roof, which is pretty unique for Key West. On the rear of the house, there is a covered patio with a shed roof, which is visible in the 1972 aerial photograph.