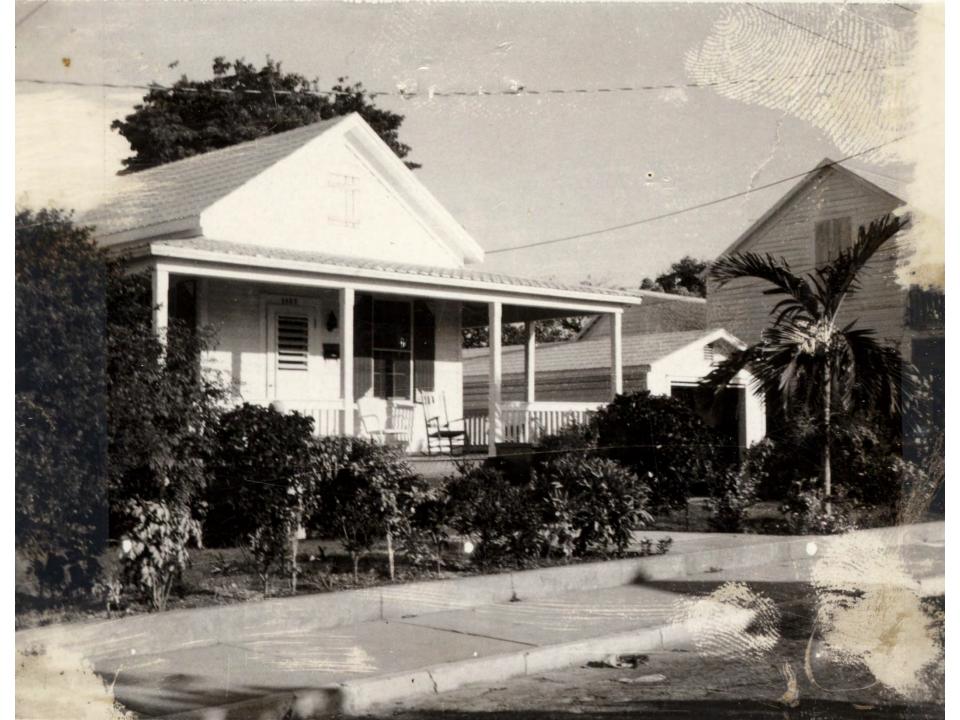

### **Site Facts:**

The house at 1407 Petronia Street is currently a one-story, traditional frame vernacular house. The survey lists the structure as a contributing resource built c. 1906, and the house first appears on the 1912 Sanborn map. The house was built with a cross-gable roof, which is pretty unique for Key West. On the rear of the house, there is a covered patio with a shed roof, which is visible in the 1972 aerial photograph.