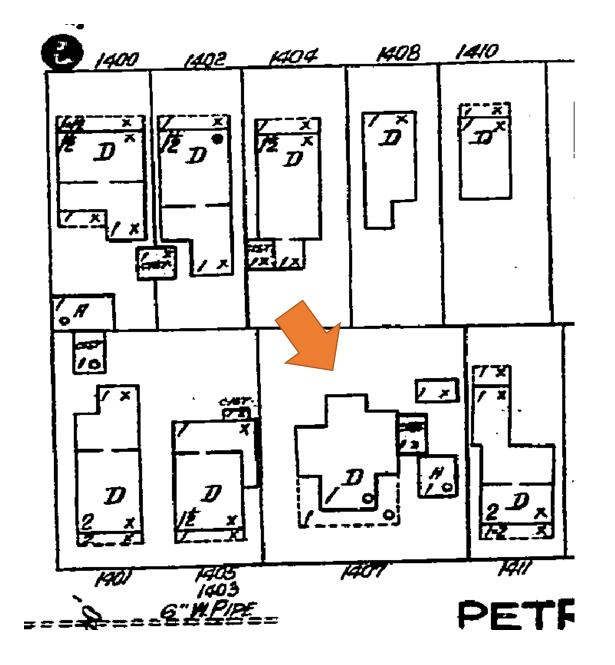

**Application Number:** H15-01-0169

**Address:** #1407 Petronia Street

### **Site Facts:**

The house at 1407 Petronia Street is currently a one-story, traditional frame vernacular house. The survey lists the structure as a contributing resource built c. 1906, and the house first appears on the 1912 Sanborn map. The house was built with a cross-gable roof, which is pretty unique for Key West. On the rear of the house, there is a covered patio with a shed roof, which is visible in the 1972 aerial photograph.