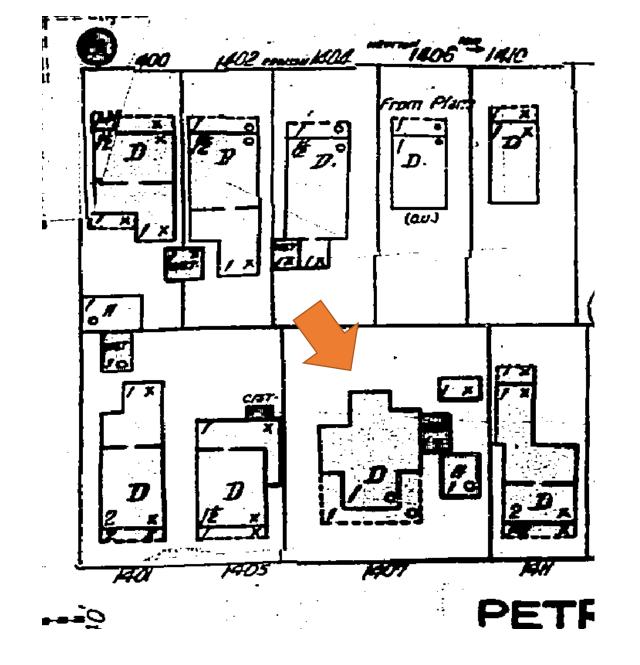

**Application Number:** H15-01-0169

**Address:** #1407 Petronia Street

### **Site Facts:**

The house at 1407 Petronia Street is currently a one-story, traditional frame vernacular house. The survey lists the structure as a contributing resource built c. 1906, and the house first appears on the 1912 Sanborn map. The house was built with a cross-gable roof, which is pretty unique for Key West. On the rear of the house, there is a covered patio with a shed roof, which is visible in the 1972 aerial photograph.