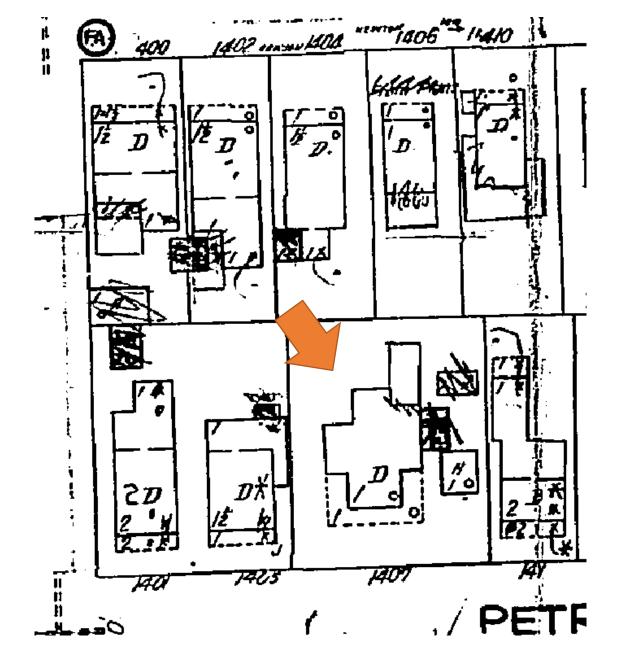

### **Site Facts:**

The house at 1407 Petronia Street is currently a one-story, traditional frame vernacular house. The survey lists the structure as a contributing resource built c. 1906, and the house first appears on the 1912 Sanborn map. The house was built with a cross-gable roof, which is pretty unique for Key West. On the rear of the house, there is a covered patio with a shed roof, which is visible in the 1972 aerial photograph.