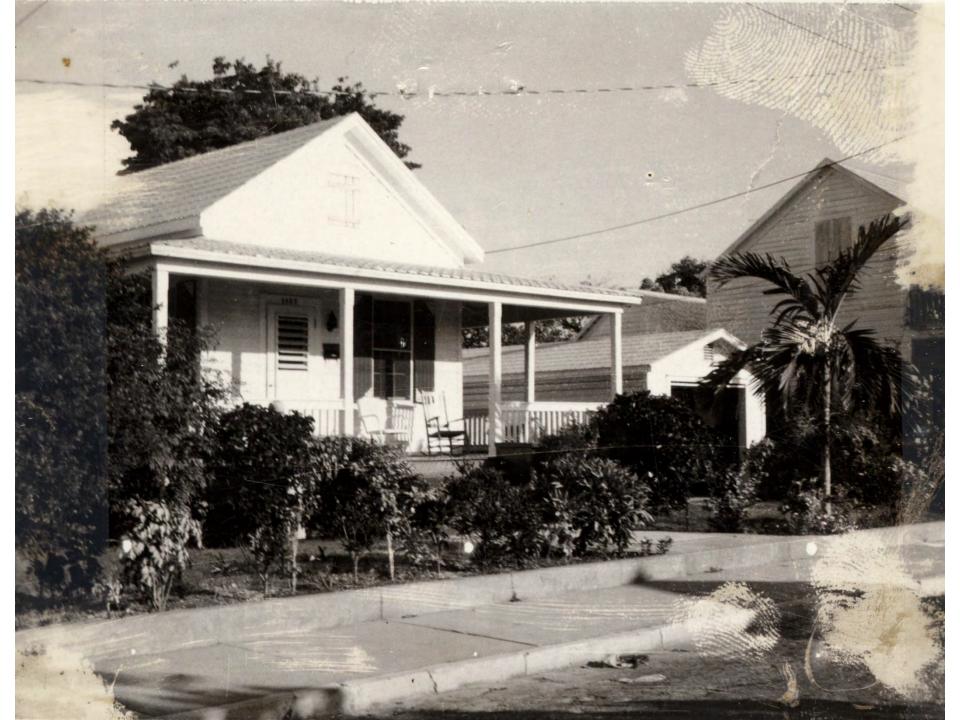

## **Site Facts:**

The house at 1407 Petronia Street is currently a one-story, traditional frame vernacular house. The survey lists the structure as a contributing resource built c. 1906, and the house first appears on the 1912 Sanborn map. The house was built with a cross-gable roof, which is pretty unique for Key West. On the rear of the house, there is a covered patio with a shed roof, which is visible in the 1972 aerial photograph.