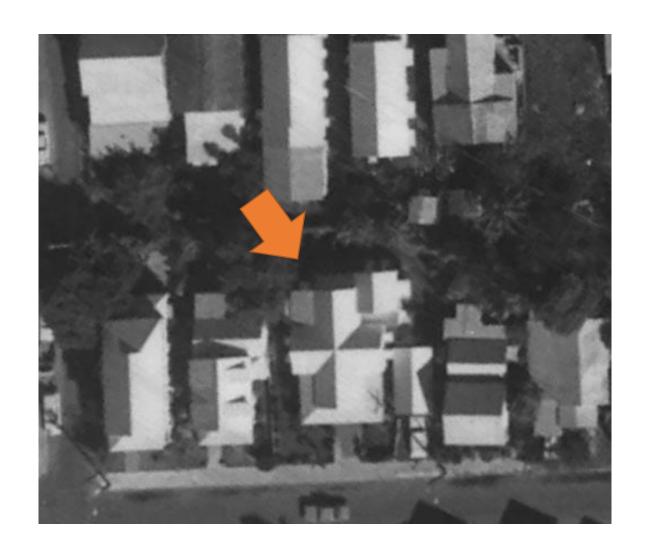

## **Site Facts:**

The house at 1407 Petronia Street is currently a one-story, traditional frame vernacular house. The survey lists the structure as a contributing resource built c. 1906, and the house first appears on the 1912 Sanborn map. The house was built with a cross-gable roof, which is pretty unique for Key West. On the rear of the house, there is a covered patio with a shed roof, which is visible in the 1972 aerial photograph.