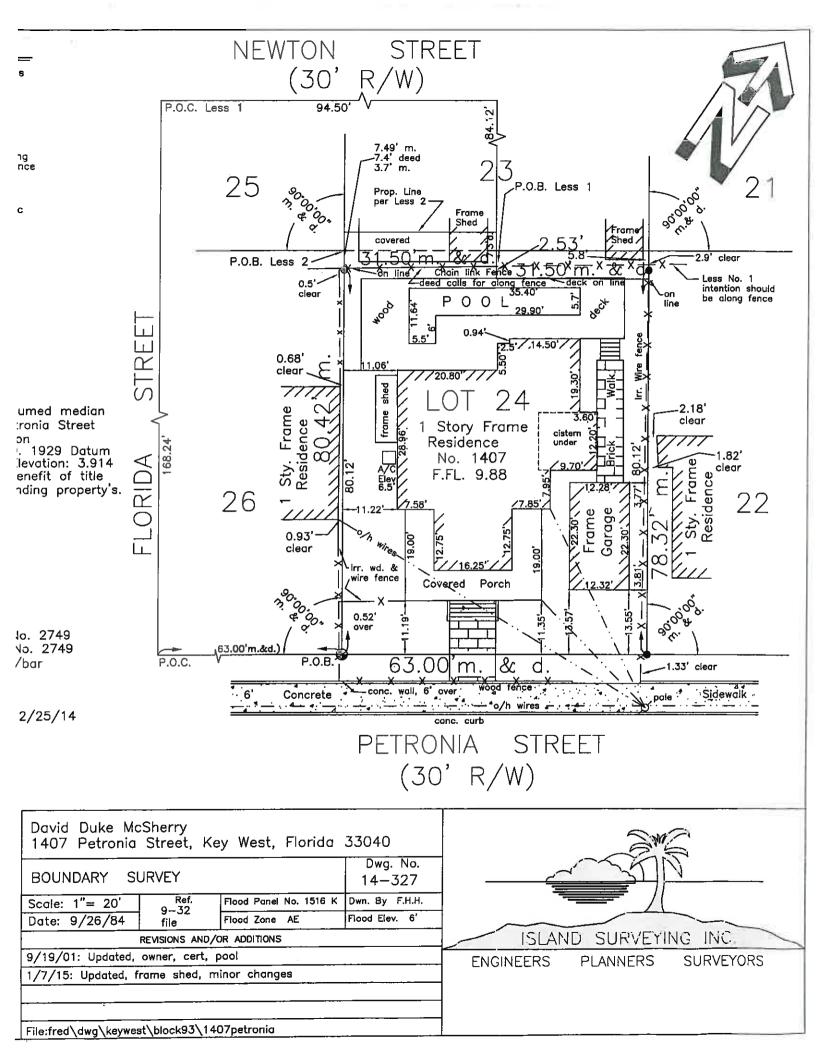

## **Site Facts:**

The house at 1407 Petronia Street is currently a one-story, traditional frame vernacular house. The survey lists the structure as a contributing resource built c. 1906, and the house first appears on the 1912 Sanborn map. The house was built with a cross-gable roof, which is pretty unique for Key West. On the rear of the house, there is a covered patio with a shed roof, which is visible in the 1972 aerial photograph.

## **Staff Analysis**

The Certificate of Appropriateness in review proposes the demolition of a non-historic rear patio roof. Also involved is the demolition of rear walls that form a closet. As the closet addition is underneath the patio roof, it was most likely constructed either around 1972 or later.

It is staff's opinion that the proposed demolition will not cover historic elements. As the structures in question are not historic, they do not meet any of the criteria listed in Sec. 102-125 (1) through (9), and therefore demolition can be considered. If the demolition is approved this will constitute the only review for this request.