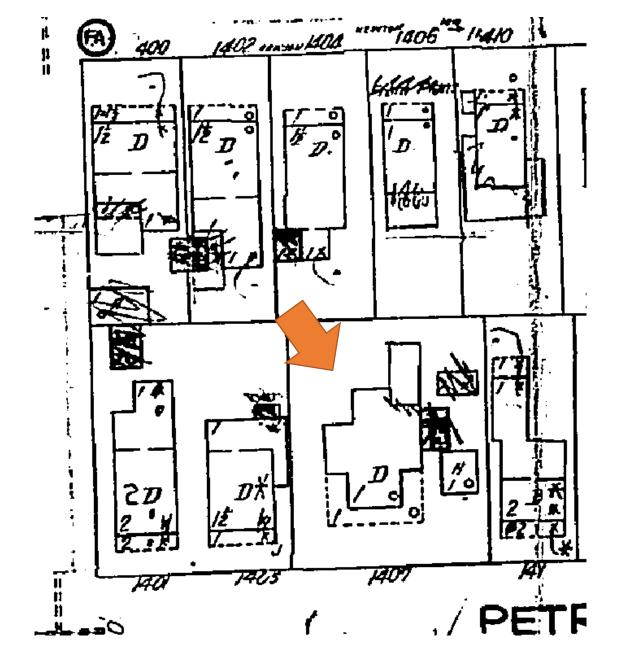

## **Site Facts:**

The house at 1407 Petronia Street is currently a one-story, traditional frame vernacular house. The survey lists the structure as a contributing resource built c. 1906, and the house first appears on the 1912 Sanborn map. The house was built with a cross-gable roof, which is pretty unique for Key West. On the rear of the house, there is a covered patio with a shed roof, which is visible in the 1972 aerial photograph.