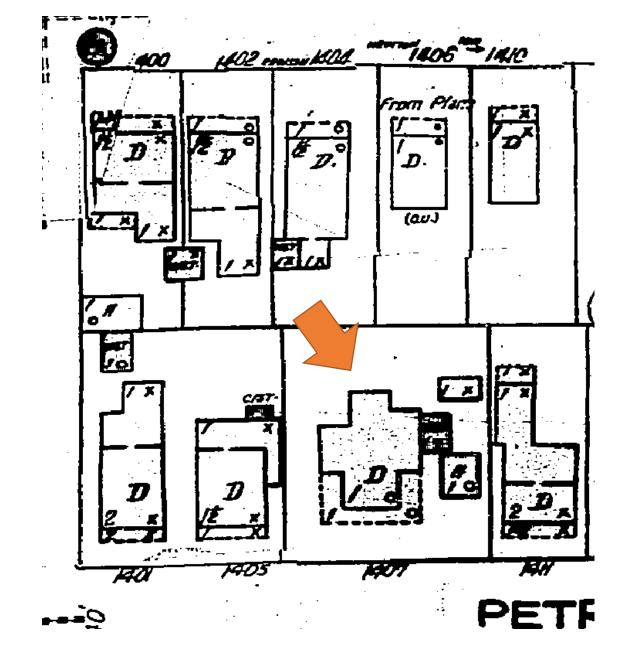

## **Site Facts:**

The house at 1407 Petronia Street is currently a one-story, traditional frame vernacular house. The survey lists the structure as a contributing resource built c. 1906, and the house first appears on the 1912 Sanborn map. The house was built with a cross-gable roof, which is pretty unique for Key West. On the rear of the house, there is a covered patio with a shed roof, which is visible in the 1972 aerial photograph.

## **Staff Analysis**

The Certificate of Appropriateness in review proposes the demolition of a non-historic rear patio roof. Also involved is the demolition of rear walls that form a closet. As the closet addition is underneath the patio roof, it was most likely constructed either around 1972 or later.

It is staff's opinion that the proposed demolition will not cover historic elements. As the structures in question are not historic, they do not meet any of the criteria listed in Sec. 102-125 (1) through (9), and therefore demolition can be considered. If the demolition is approved this will constitute the only review for this request.