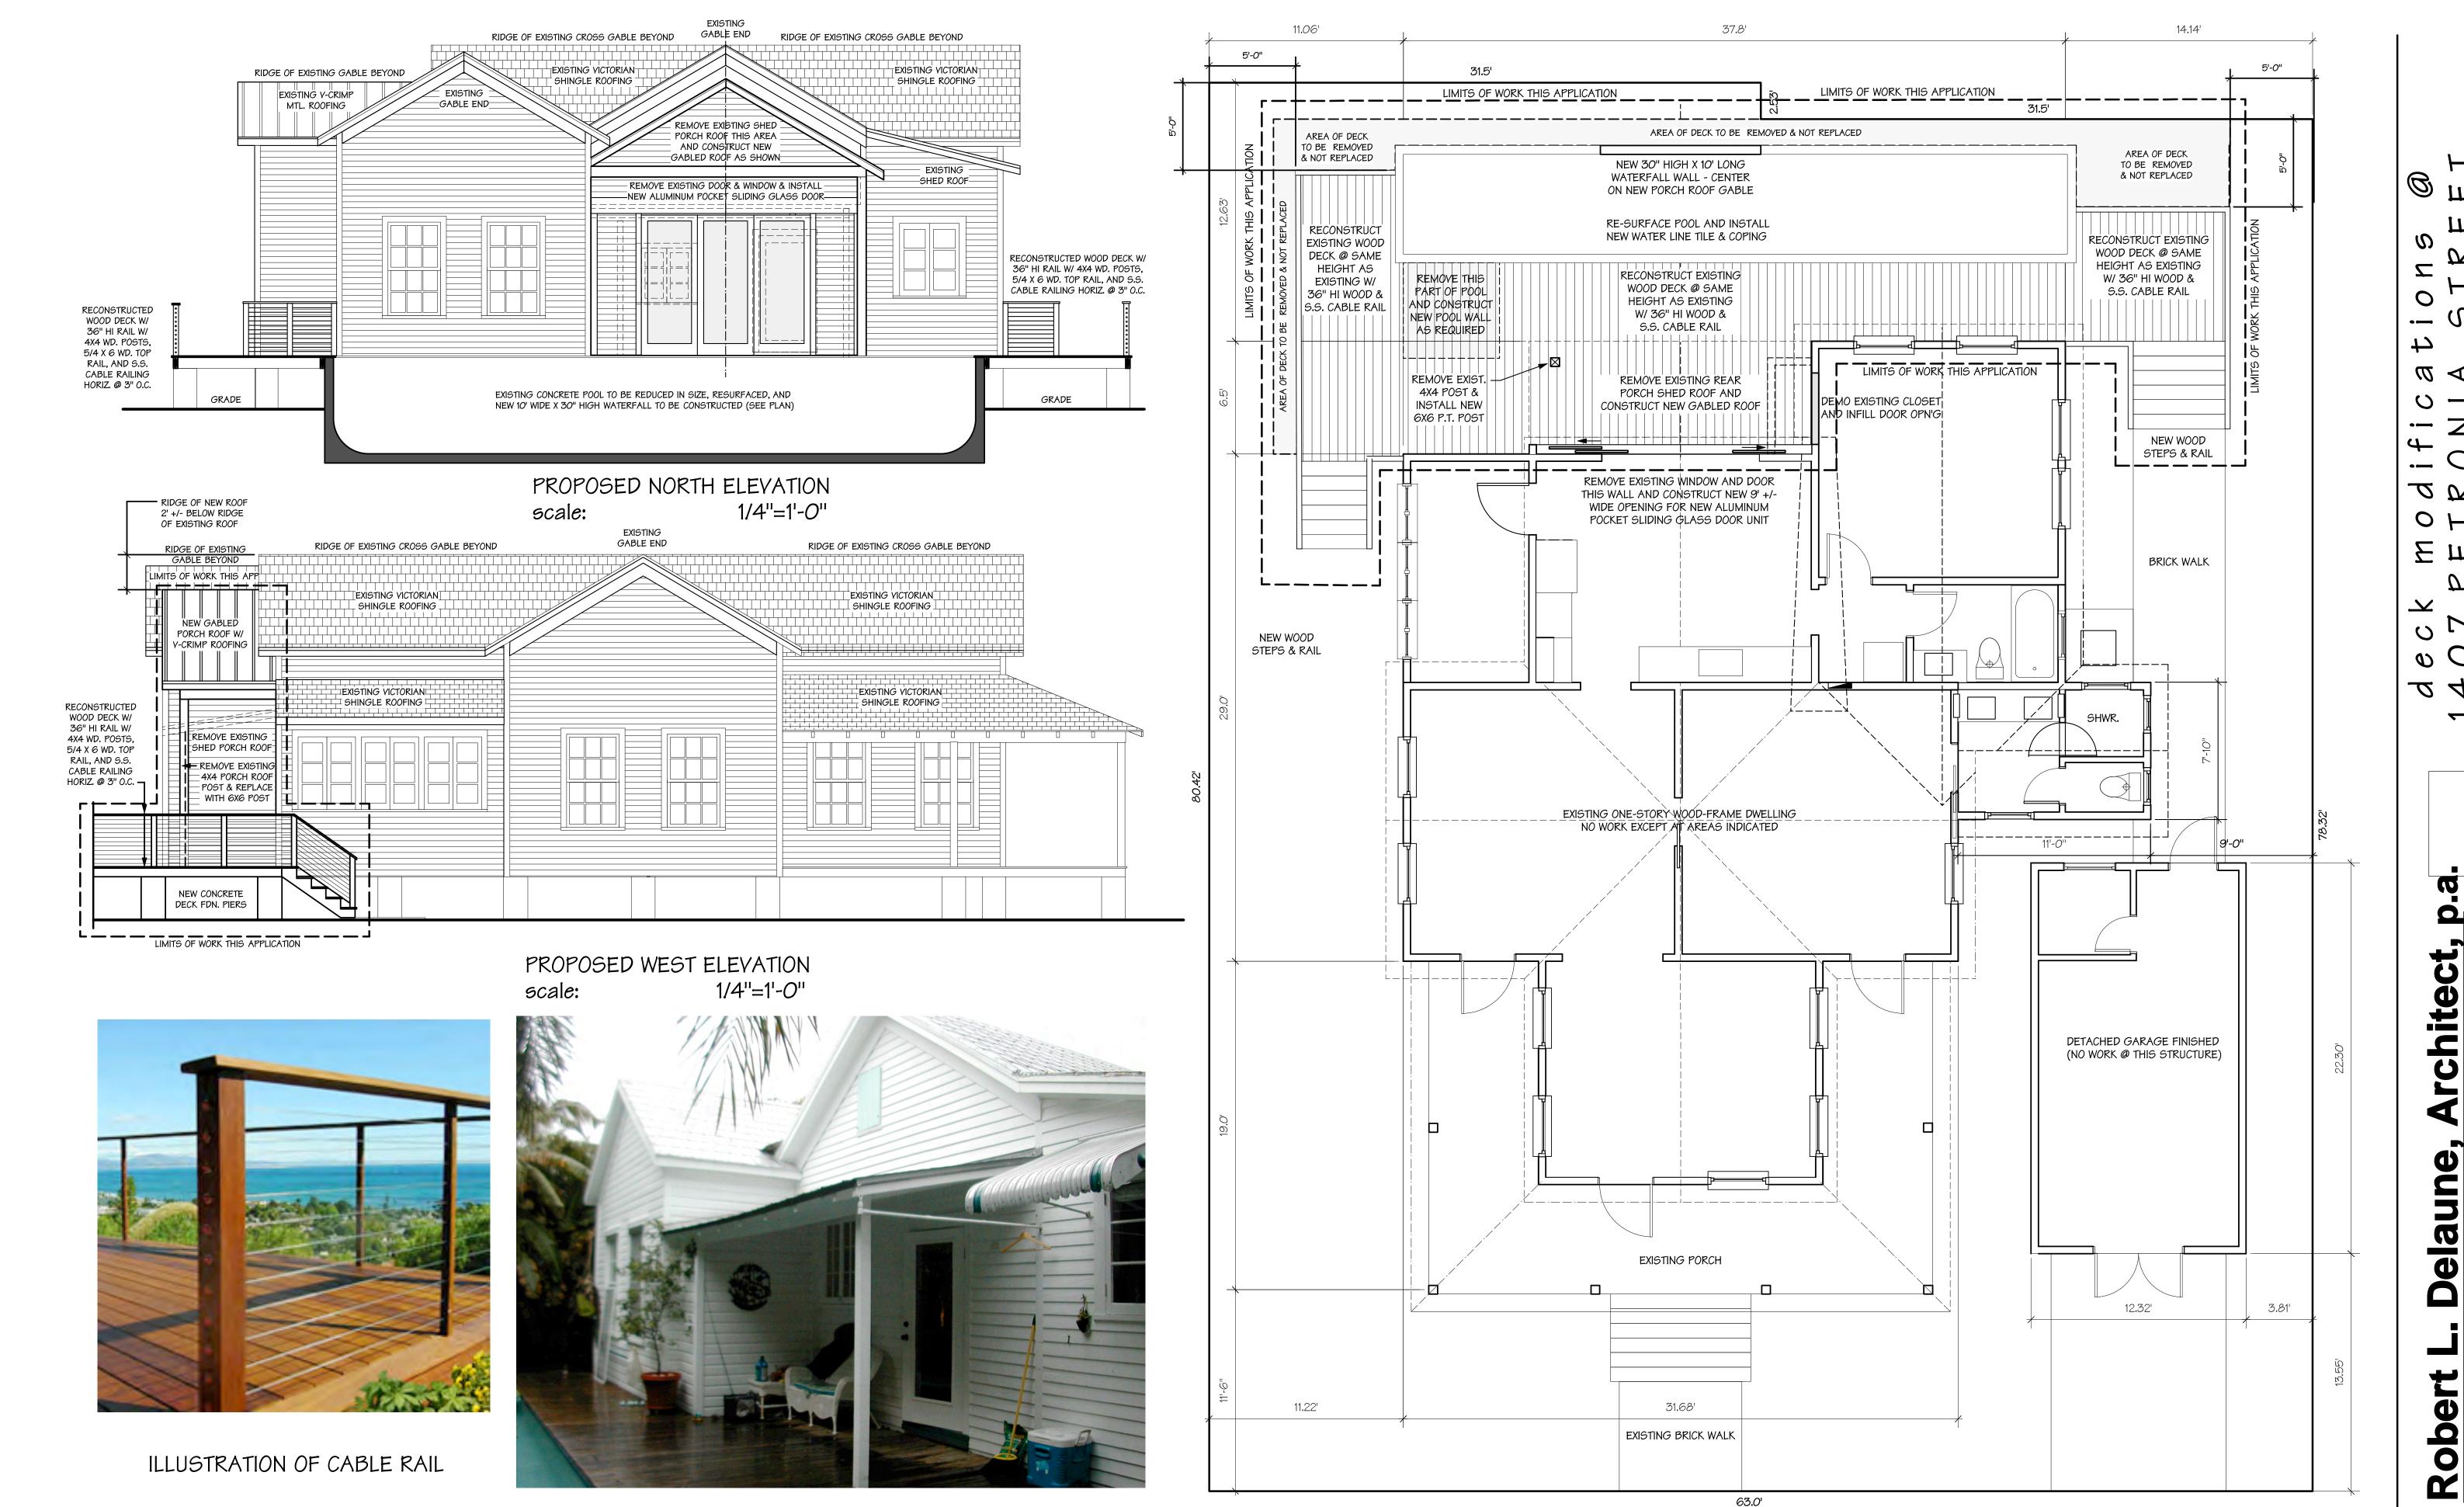

## **Description of Work:**

Demolition of rear shed roof and closet.

## **Site Facts:**

The house at 1407 Petronia Street is currently a one-story, traditional frame vernacular house. The survey lists the structure as a contributing resource built c. 1906, and the house first appears on the 1912 Sanborn map. The house was built with a cross-gable roof, which is pretty unique for Key West. On the rear of the house, there is a covered patio with a shed roof, which is visible in the 1972 aerial photograph.

## **Staff Analysis**

The Certificate of Appropriateness in review proposes the demolition of a non-historic rear patio roof. Also involved is the demolition of rear walls that form a closet. As the closet addition is underneath the patio roof, it was most likely constructed either around 1972 or later.

It is staff's opinion that the proposed demolition will not cover historic elements. As the structures in question are not historic, they do not meet any of the criteria listed in Sec. 102-125 (1) through (9), and therefore demolition can be considered. If the demolition is approved this will constitute the only review for this request.