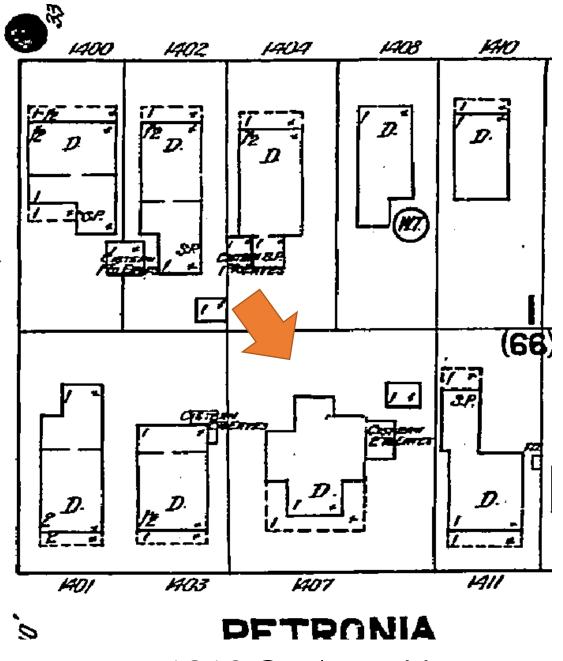

## **Site Facts:**

The house at 1407 Petronia Street is currently a one-story, traditional frame vernacular house. The survey lists the structure as a contributing resource built c. 1906, and the house first appears on the 1912 Sanborn map. The house was built with a cross-gable roof, which is pretty unique for Key West. On the rear of the house, there is a covered patio with a shed roof, which is visible in the 1972 aerial photograph.

## **Staff Analysis**

The Certificate of Appropriateness in review proposes the demolition of a non-historic rear patio roof. Also involved is the demolition of rear walls that form a closet. As the closet addition is underneath the patio roof, it was most likely constructed either around 1972 or later.

It is staff's opinion that the proposed demolition will not cover historic elements. As the structures in question are not historic, they do not meet any of the criteria listed in Sec. 102-125 (1) through (9), and therefore demolition can be considered. If the demolition is approved this will constitute the only review for this request.