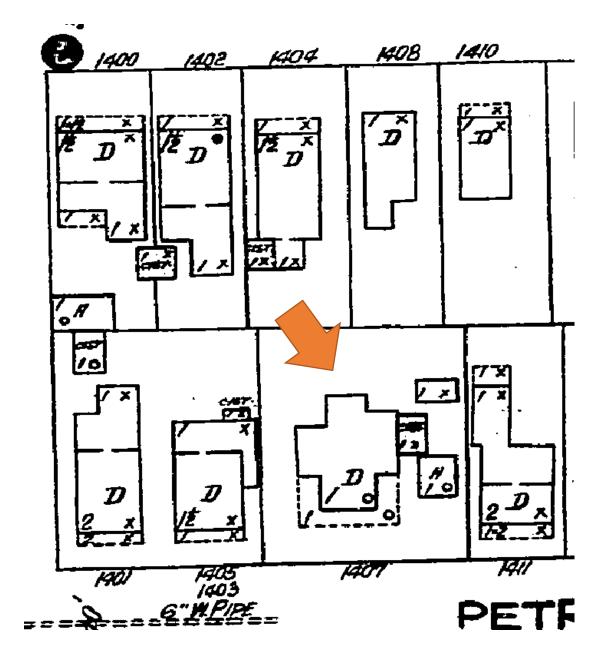

## **Site Facts:**

The house at 1407 Petronia Street is currently a one-story, traditional frame vernacular house. The survey lists the structure as a contributing resource built c. 1906, and the house first appears on the 1912 Sanborn map. The house was built with a cross-gable roof, which is pretty unique for Key West. On the rear of the house, there is a covered patio with a shed roof, which is visible in the 1972 aerial photograph.

## **Staff Analysis**

The Certificate of Appropriateness in review proposes the demolition of a non-historic rear patio roof. Also involved is the demolition of rear walls that form a closet. As the closet addition is underneath the patio roof, it was most likely constructed either around 1972 or later.

It is staff's opinion that the proposed demolition will not cover historic elements. As the structures in question are not historic, they do not meet any of the criteria listed in Sec. 102-125 (1) through (9), and therefore demolition can be considered. If the demolition is approved this will constitute the only review for this request.