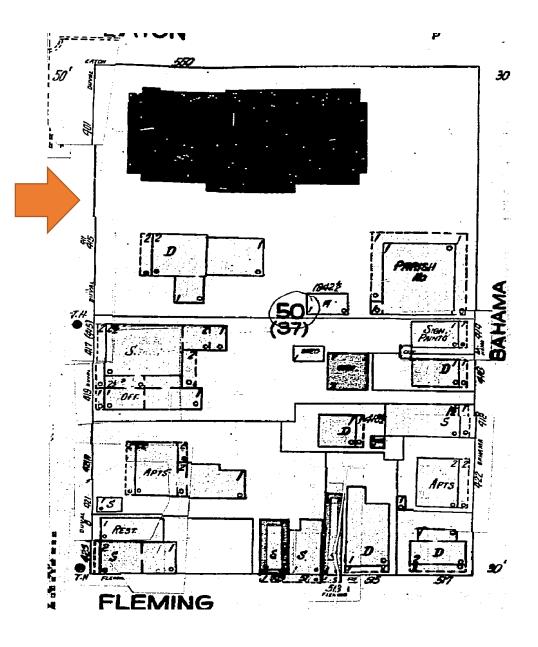

## SANBORN MAPS

### Site Facts:

St. Paul's Episcopal Church is a contributing resource, built in the Gothic Revival architectural style in 1912 according to the survey, but photographs from 1918 show it under construction. It first appears on the 1926 Sanborn map. The site is composed of not just the church, but also the rectory next door, which was built c. 1868, according to the survey, but it again first appears on the 1926 Sanborn map. It is possible that the rectory was relocated to the site. In the front of the property are two large Royal Poinciana trees. The deck in question will be constructed around the Royal Poinciana tree between the church and the rectory.