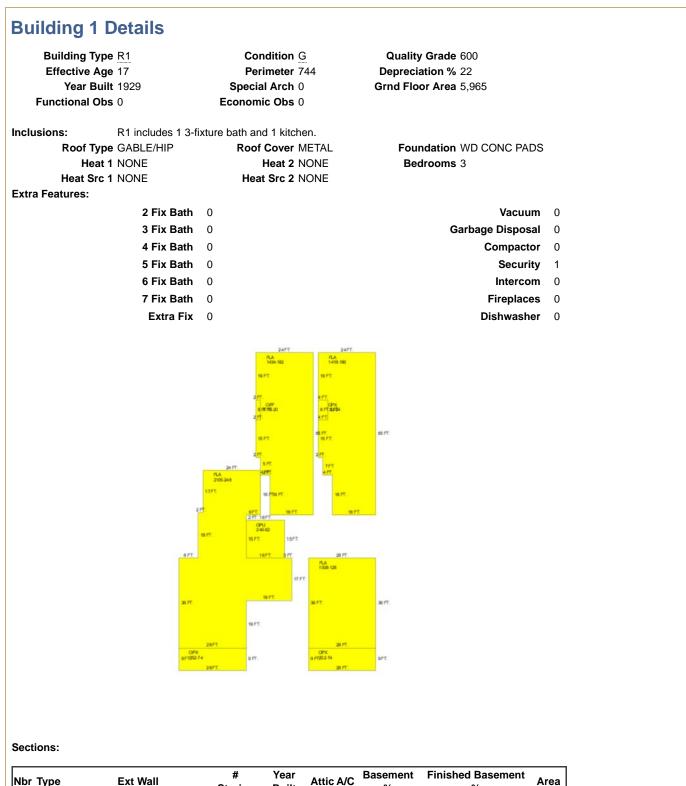

### Property Record Card -Maps are now launching the new map application version.

Alternate Key: 1006742 Parcel ID: 00006510-000000

|                 | Amount       |                      |
|-----------------|--------------|----------------------|
|                 | 8,149,558.00 |                      |
|                 |              |                      |
|                 |              |                      |
|                 |              |                      |
| Frontage        | Depth        | Land Area            |
| Frontage<br>176 | Depth<br>241 | Land Area<br>0.98 AC |
|                 |              |                      |
|                 | ۲ <b>۲</b>   | Amount               |

Number of Buildings: 3 Number of Commercial Buildings: 2 Total Living Area: 16984 Year Built: 1929

| Nbr | Туре | Ext Wall                 | #<br>Stories | Year<br>Built | Attic | : A/C | Basement<br>% | Finished Basement % | Area  |
|-----|------|--------------------------|--------------|---------------|-------|-------|---------------|---------------------|-------|
| 1   | OPX  |                          | 1            | 1981          | Ν     | Y     | 0.00          | 0.00                | 252   |
| 2   | FLA  | 2:B & B                  | 1            | 1981          | Ν     | Y     | 0.00          | 0.00                | 2,105 |
| 3   | OPU  |                          | 1            | 1981          | Ν     | Y     | 0.00          | 0.00                | 240   |
| 4   | FLA  | 12:ABOVE AVERAGE<br>WOOD | 1            | 2000          | Ν     | Y     | 0.00          | 0.00                | 1,434 |
| 5   | OPF  |                          | 1            | 2000          | Ν     | Y     | 0.00          | 0.00                | 16    |
| 6   | FLA  | 2:B & B                  | 1            | 1981          | Ν     | Y     | 0.00          | 0.00                | 1,008 |
|     |      |                          |              |               |       |       |               |                     |       |

### **Appraiser Notes**

BLDG #1 = MINISTER'S HOUSE BLDG #2 = PARRISH HALL BLDG #3 = CHURCH