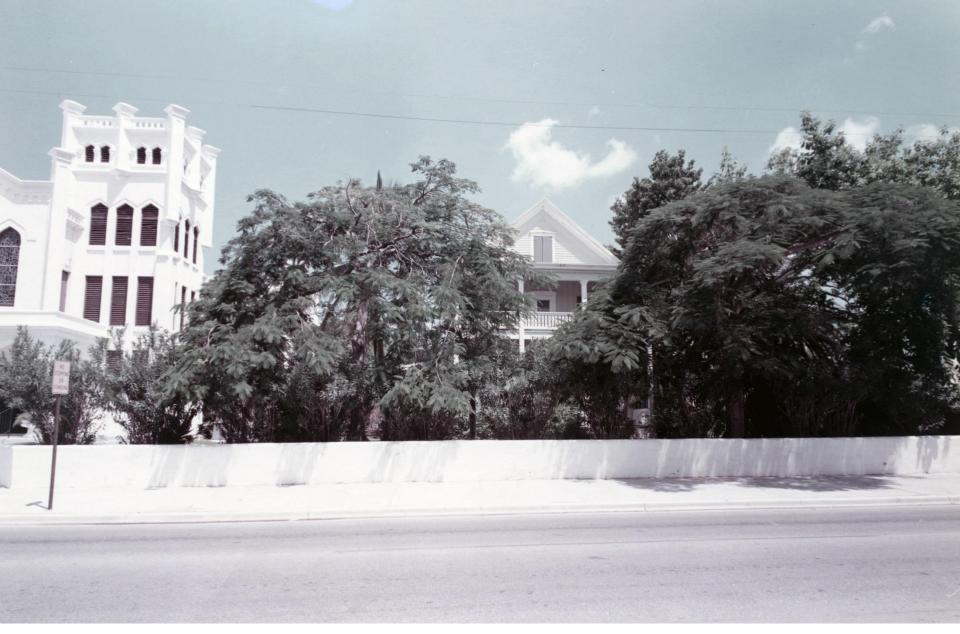

# PROJECT PHOTOS

Photo taken on November 11, 1918. Monroe County Public Library.

Photo taken c. 1950s. The DeWolfe and Wood Collection. Monroe County Public Library.

Photograph of tree, 1973. From the archives of Edwin O. Swift III. Monroe County Public Library.

### Site Facts:

St. Paul's Episcopal Church is a contributing resource, built in the Gothic Revival architectural style in 1912 according to the survey, but photographs from 1918 show it under construction. It first appears on the 1926 Sanborn map. The site is composed of not just the church, but also the rectory next door, which was built c. 1868, according to the survey, but it again first appears on the 1926 Sanborn map. It is possible that the rectory was relocated to the site. In the front of the property are two large Royal Poinciana trees. The deck in question will be constructed around the Royal Poinciana tree between the church and the rectory.