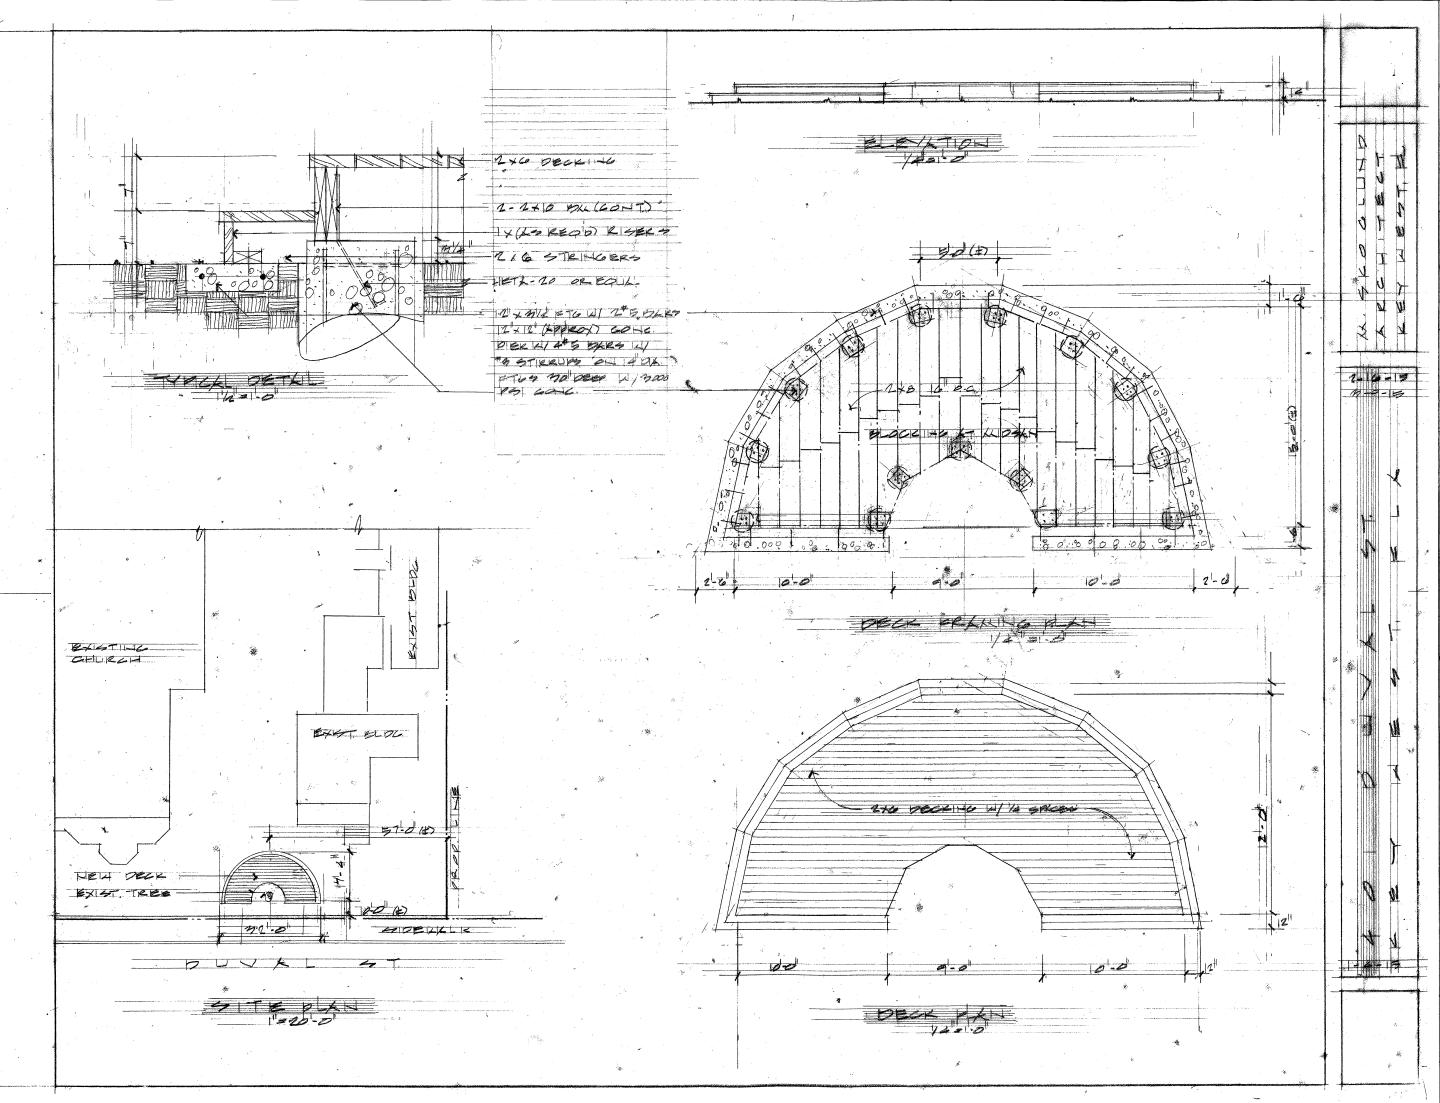

# **PROPOSED DESIGN**

### **Staff Analysis**

The Certificate of Appropriateness in review proposes the construction of a composite deck in the front yard of St. Paul's Episcopal Church to create a flat walking surface around a Royal Poinciana tree. The proposed deck will be 32 feet by 17 feet, 4 inches and 14 inches tall. Instead of using traditional materials, such as wood, the applicant has proposed to use Trex, a composite of recycled wood, sawdust, and plastic. The deck will be situated five feet from the property line/city sidewalk.