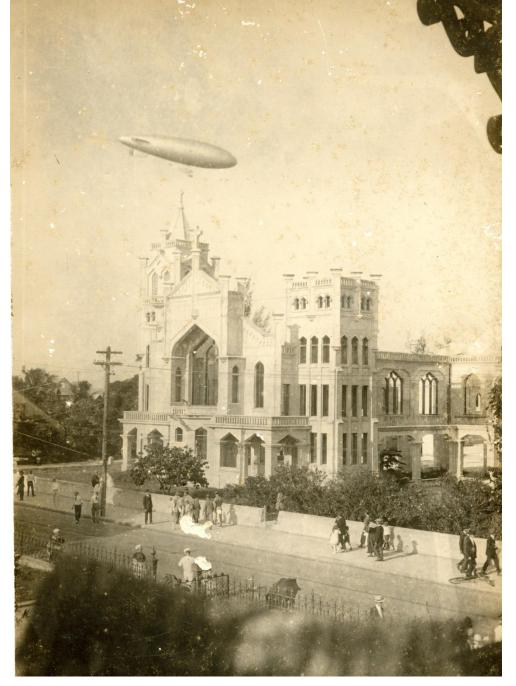

# PROJECT PHOTOS

Photo taken on November 11, 1918. Monroe County Public Library.

Photo taken c. 1950s. The DeWolfe and Wood Collection. Monroe County Public Library.

Photograph of tree, 1973. From the archives of Edwin O. Swift III. Monroe County Public Library.

### Site Facts:

St. Paul's Episcopal Church is a contributing resource, built in the Gothic Revival architectural style in 1912 according to the survey, but photographs from 1918 show it under construction. It first appears on the 1926 Sanborn map. The site is composed of not just the church, but also the rectory next door, which was built c. 1868, according to the survey, but it again first appears on the 1926 Sanborn map. It is possible that the rectory was relocated to the site. In the front of the property are two large Royal Poinciana trees. The deck in question will be constructed around the Royal Poinciana tree between the church and the rectory.