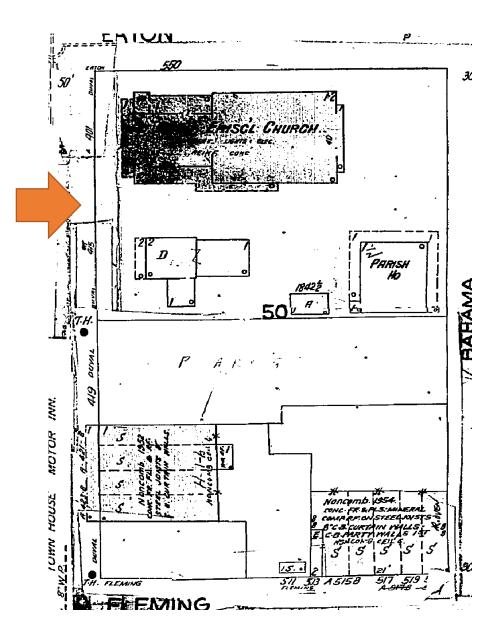

## SANBORN MAPS

### Site Facts:

St. Paul's Episcopal Church is a contributing resource, built in the Gothic Revival architectural style in 1912 according to the survey, but photographs from 1918 show it under construction. It first appears on the 1926 Sanborn map. The site is composed of not just the church, but also the rectory next door, which was built c. 1868, according to the survey, but it again first appears on the 1926 Sanborn map. It is possible that the rectory was relocated to the site. In the front of the property are two large Royal Poinciana trees. The deck in question will be constructed around the Royal Poinciana tree between the church and the rectory.