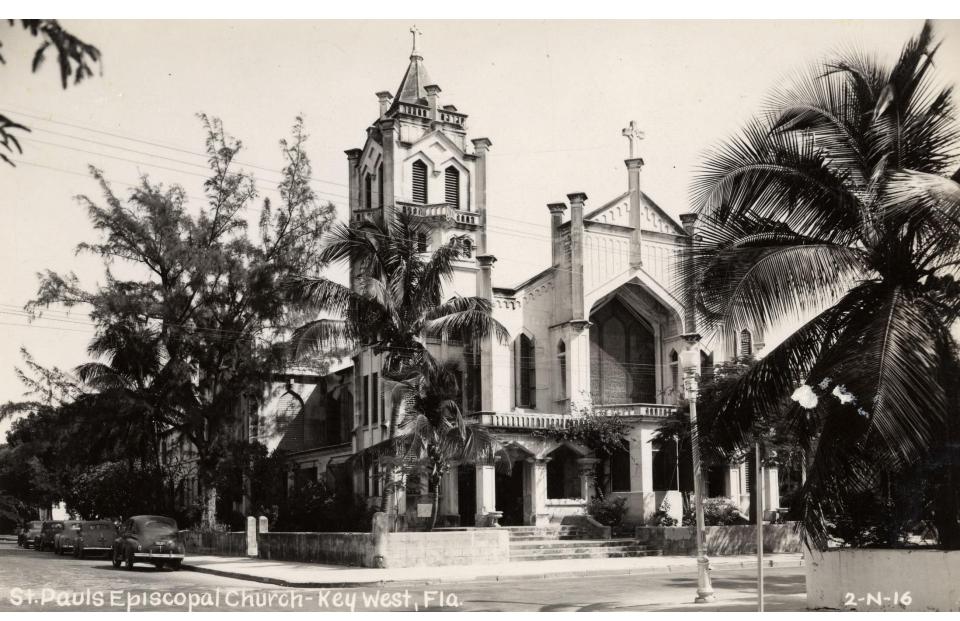

# PROJECT PHOTOS

Photo taken on November 11, 1918. Monroe County Public Library.

Photo taken c. 1950s. The DeWolfe and Wood Collection. Monroe County Public Library.

Photograph of tree, 1973. From the archives of Edwin O. Swift III. Monroe County Public Library.

### Site Facts:

St. Paul's Episcopal Church is a contributing resource, built in the Gothic Revival architectural style in 1912 according to the survey, but photographs from 1918 show it under construction. It first appears on the 1926 Sanborn map. The site is composed of not just the church, but also the rectory next door, which was built c. 1868, according to the survey, but it again first appears on the 1926 Sanborn map. It is possible that the rectory was relocated to the site. In the front of the property are two large Royal Poinciana trees. The deck in question will be constructed around the Royal Poinciana tree between the church and the rectory.