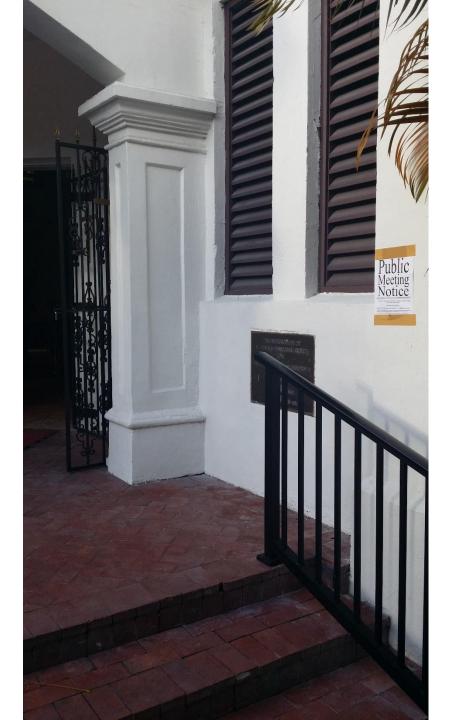

### HARC POSTING AFFIDAVIT **STATE OF FLORIDA: COUNTY OF MONROE:**

**BEFORE ME**, the undersigned authority, personally appeared  $\underbrace{\prod FFAN}_{HENDRY}$ , who, first being duly sworn, on oath, depose and says that the following statements are true and correct to the best of big/here in the following statements are true and correct to the best of his/her knowledge and belief:

1. That a legal notice for Public Notice of Hearing of the Historic Architectural

Review Commission (HARC) was placed on the following address: <u>40</u> <u>DUVAL ST.</u> <u>KeyWest, Fl330/0</u> on the <u>15</u> day of <u>FeBruary</u>, 20<u>15</u>.

This legal notice(s) contained an area of at least 8.5"x11".

The property was posted to notice a public hearing before the Key West Historic Architectural Review Commission to be held on \_\_\_\_\_, 2015.

The legal notice(s) is/are clearly visible from the public street adjacent to the property.

The Certificate of Appropriateness number for this legal notice is  $\frac{H-15-01-0002}{H-15-01-0002}$ 

2. A photograph of that legal notice posted in the property is attached hereto.