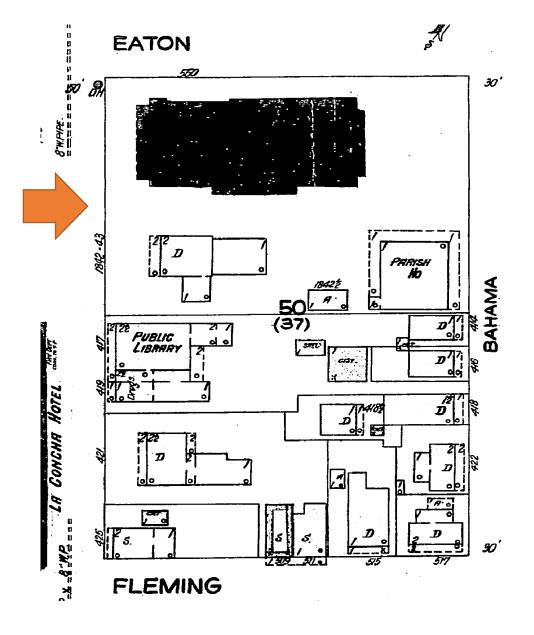

## SANBORN MAPS

### Site Facts:

St. Paul's Episcopal Church is a contributing resource, built in the Gothic Revival architectural style in 1912 according to the survey, but photographs from 1918 show it under construction. It first appears on the 1926 Sanborn map. The site is composed of not just the church, but also the rectory next door, which was built c. 1868, according to the survey, but it again first appears on the 1926 Sanborn map. It is possible that the rectory was relocated to the site. In the front of the property are two large Royal Poinciana trees. The deck in question will be constructed around the Royal Poinciana tree between the church and the rectory.