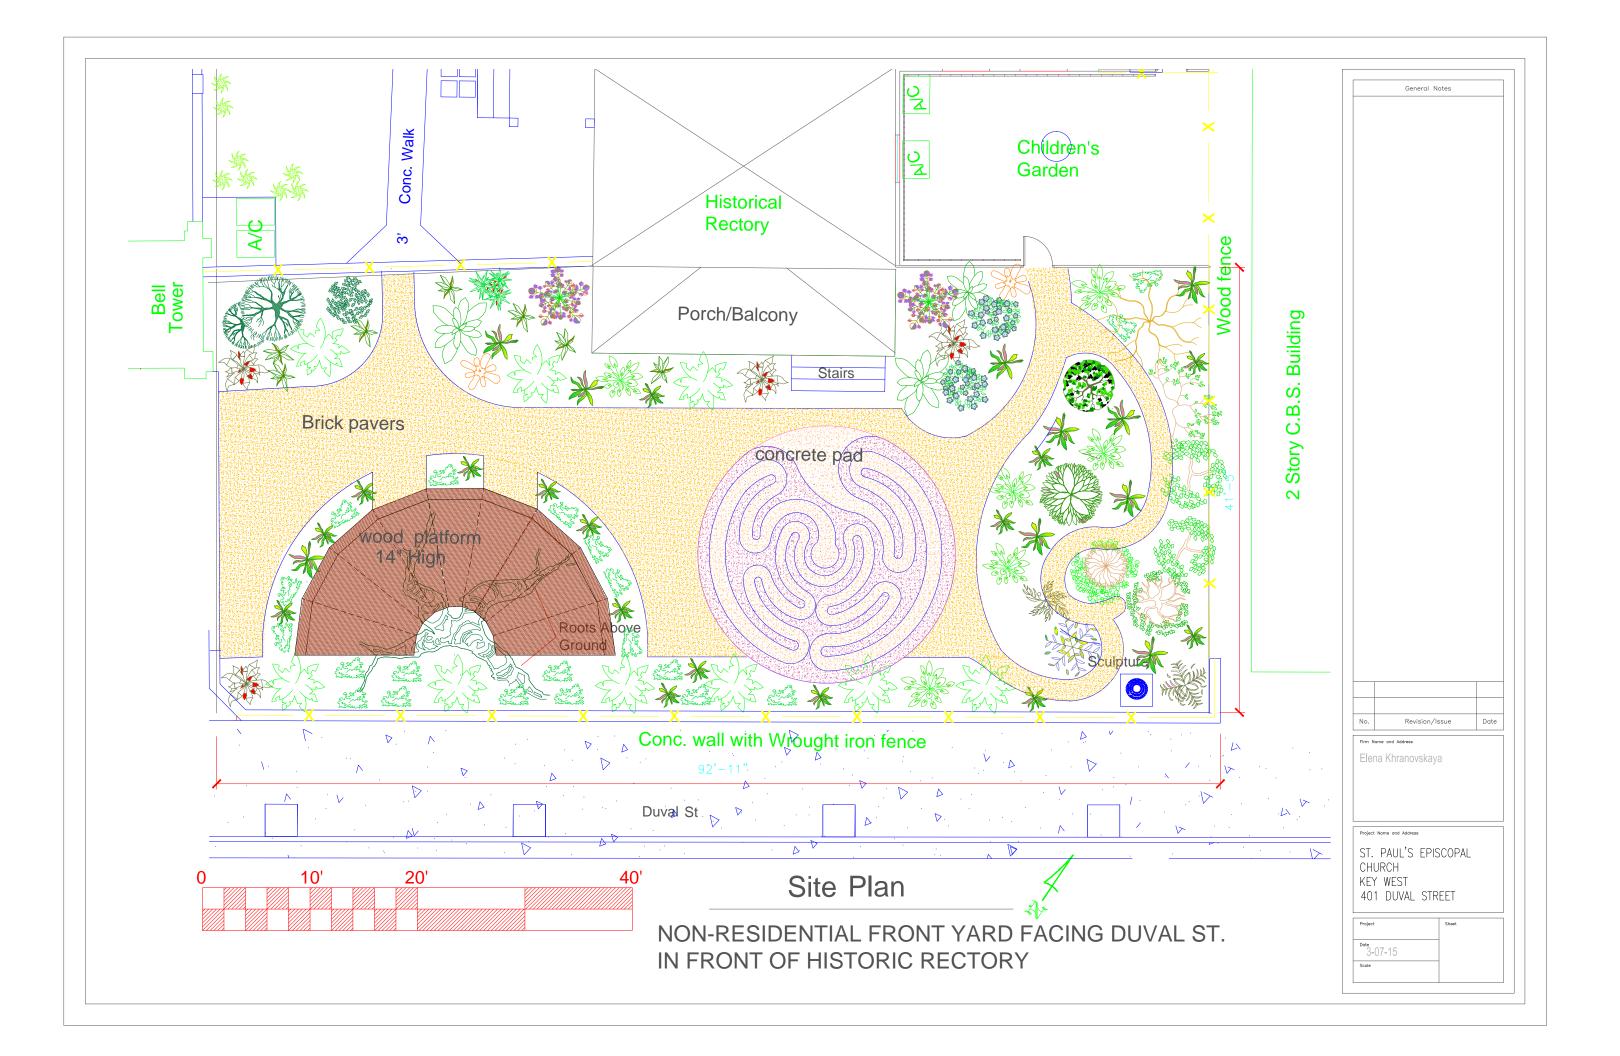

# **PROPOSED DESIGN**

### **Staff Analysis**

The Certificate of Appropriateness in review proposes the construction of a composite deck in the front yard of St. Paul's Episcopal Church to create a flat walking surface around a Royal Poinciana tree. The proposed deck will be 32 feet by 17 feet, 4 inches and 14 inches tall. Instead of using traditional materials, such as wood, the applicant has proposed to use Trex, a composite of recycled wood, sawdust, and plastic. The deck will be situated five feet from the property line/city sidewalk.