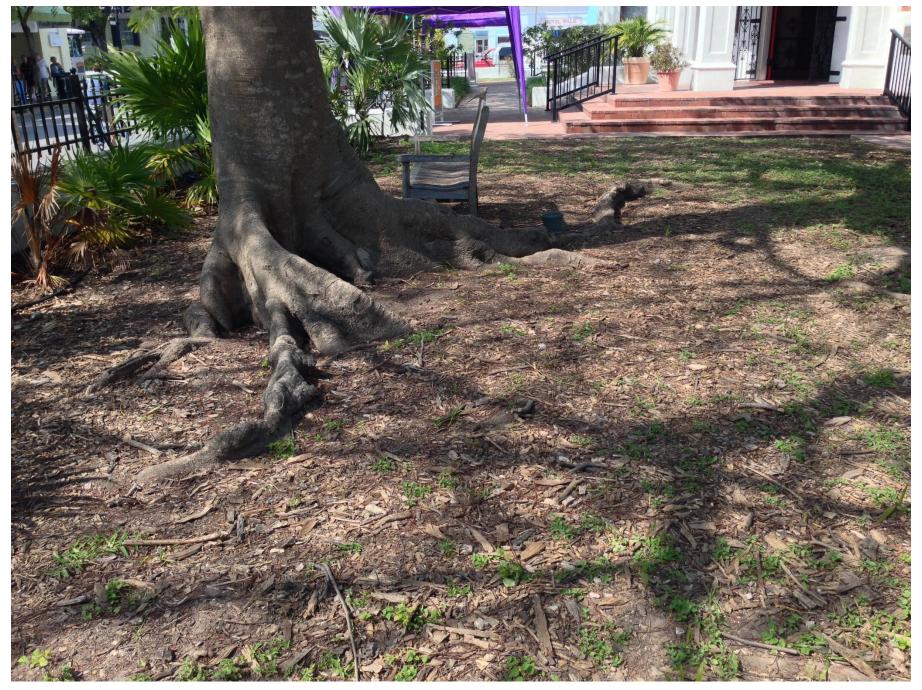

### Site Facts:

St. Paul's Episcopal Church is a contributing resource, built in the Gothic Revival architectural style in 1912 according to the survey, but photographs from 1918 show it under construction. It first appears on the 1926 Sanborn map. The site is composed of not just the church, but also the rectory next door, which was built c. 1868, according to the survey, but it again first appears on the 1926 Sanborn map. It is possible that the rectory was relocated to the site. In the front of the property are two large Royal Poinciana trees. The deck in question will be constructed around the Royal Poinciana tree between the church and the rectory.

Area where the deck is to be installed.

Area where the deck is to be installed.