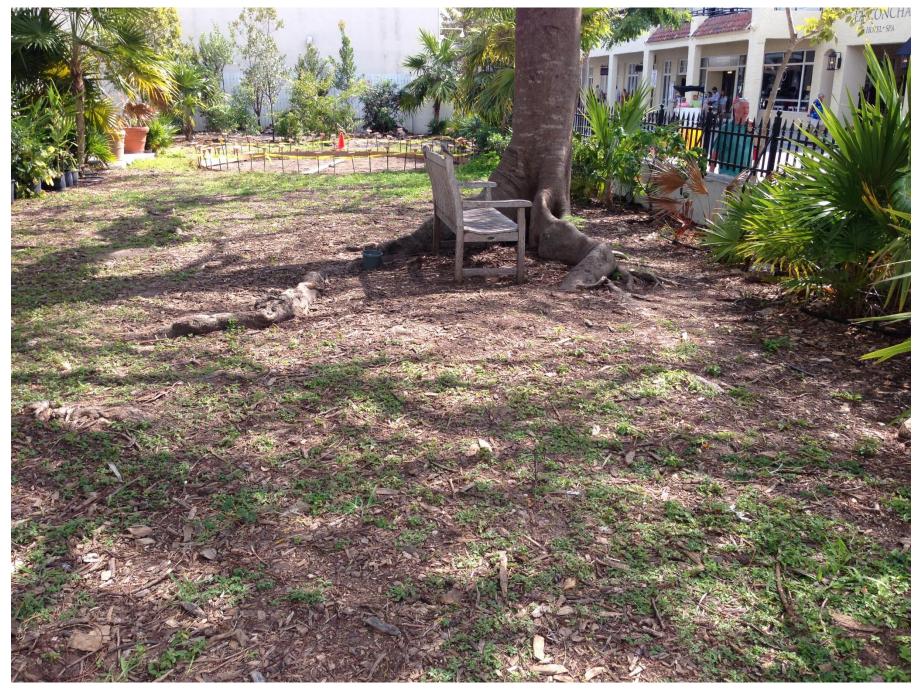

Area where the deck is to be installed.

Area where the deck is to be installed.

### **Staff Analysis**

The Certificate of Appropriateness in review proposes the construction of a composite deck in the front yard of St. Paul's Episcopal Church to create a flat walking surface around a Royal Poinciana tree. The proposed deck will be 32 feet by 17 feet, 4 inches and 14 inches tall. Instead of using traditional materials, such as wood, the applicant has proposed to use Trex, a composite of recycled wood, sawdust, and plastic. The deck will be situated five feet from the property line/city sidewalk.