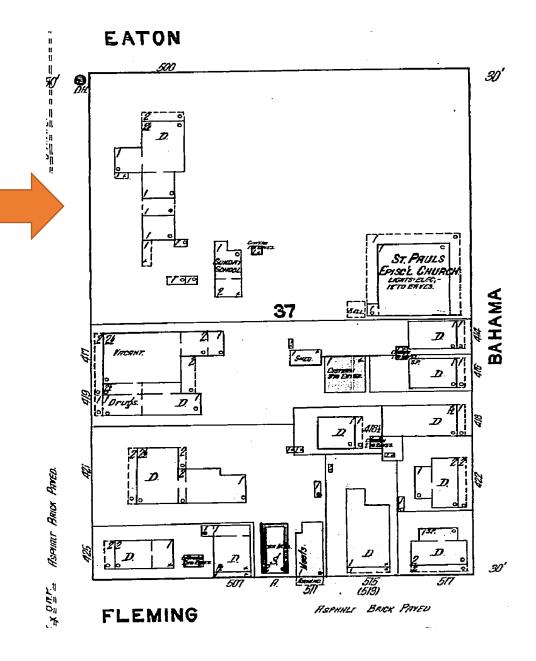

## SANBORN MAPS

### Site Facts:

St. Paul's Episcopal Church is a contributing resource, built in the Gothic Revival architectural style in 1912 according to the survey, but photographs from 1918 show it under construction. It first appears on the 1926 Sanborn map. The site is composed of not just the church, but also the rectory next door, which was built c. 1868, according to the survey, but it again first appears on the 1926 Sanborn map. It is possible that the rectory was relocated to the site. In the front of the property are two large Royal Poinciana trees. The deck in question will be constructed around the Royal Poinciana tree between the church and the rectory.