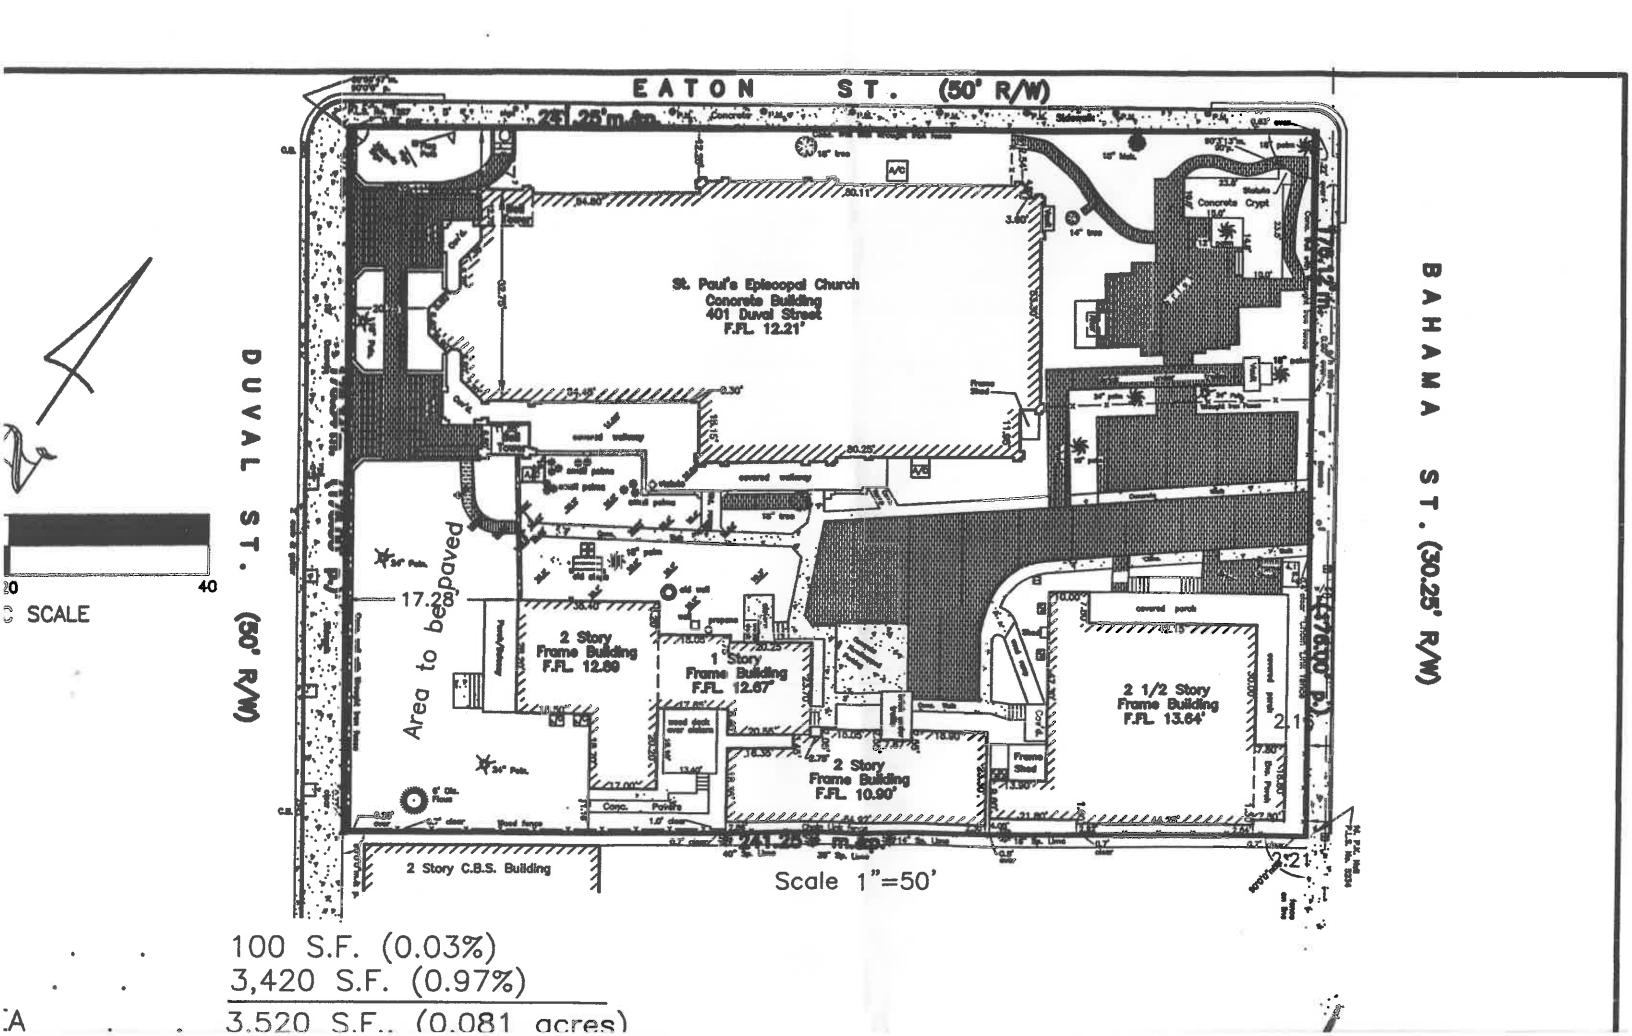

Should you have any questions, please do not hesitate to contact me at your convenience.

On behalf of the Historic Architectural Review Commission of our City, thank you for your interest in the preservation of Key West's historic heritage.

Sincerely:

Kelly Perkins, MHP HARC Assistant Planner City of Key West 3140 Flagler Avenue Key West, Florida 33040

305.809.3975

kperkins@cityofkeywest-fl.gov

## SANBORN MAPS









# PROJECT PHOTOS



Photo taken on November 11, 1918. Monroe County Public Library.



Photo taken c. 1950s. The DeWolfe and Wood Collection. Monroe County Public Library.



Photograph of tree, 1973. From the archives of Edwin O. Swift III. Monroe County Public Library.



Area where the deck is to be installed.



Area where the deck is to be installed.

### SURVEY



# **PROPOSED DESIGN**







## NOTICING

The Historic Architectural Review Commission will hold a public hearing <u>at 5:30 p.m., February 24, 2015 at Old</u> <u>City Hall, 510 Greene Street</u>, Key West, Florida. The purpose of the hearing will be to consider a request for:

### CONSTRUCTION OF A RAISED TREX DECK IN FRONT YARD TO COVER TREE ROOTS.

### FOR- #401 DUVAL STREET

**Applicant – JDS of North America/Kipany Productions** 

**Application # H15-01-0002** 

If you wish to see the application or have any questions, you may visit the Planning Department during regular office hours at 3140 Flagler Avenue, call 809-3975 or visit our website at <u>www.cityofkeywest-fl.gov</u>.

THIS NOTICE CAN NOT BE REMOVED FROM THE SITE UNTIL HARC FINAL DETERMINATION





### HARC POSTING AFFIDAVI