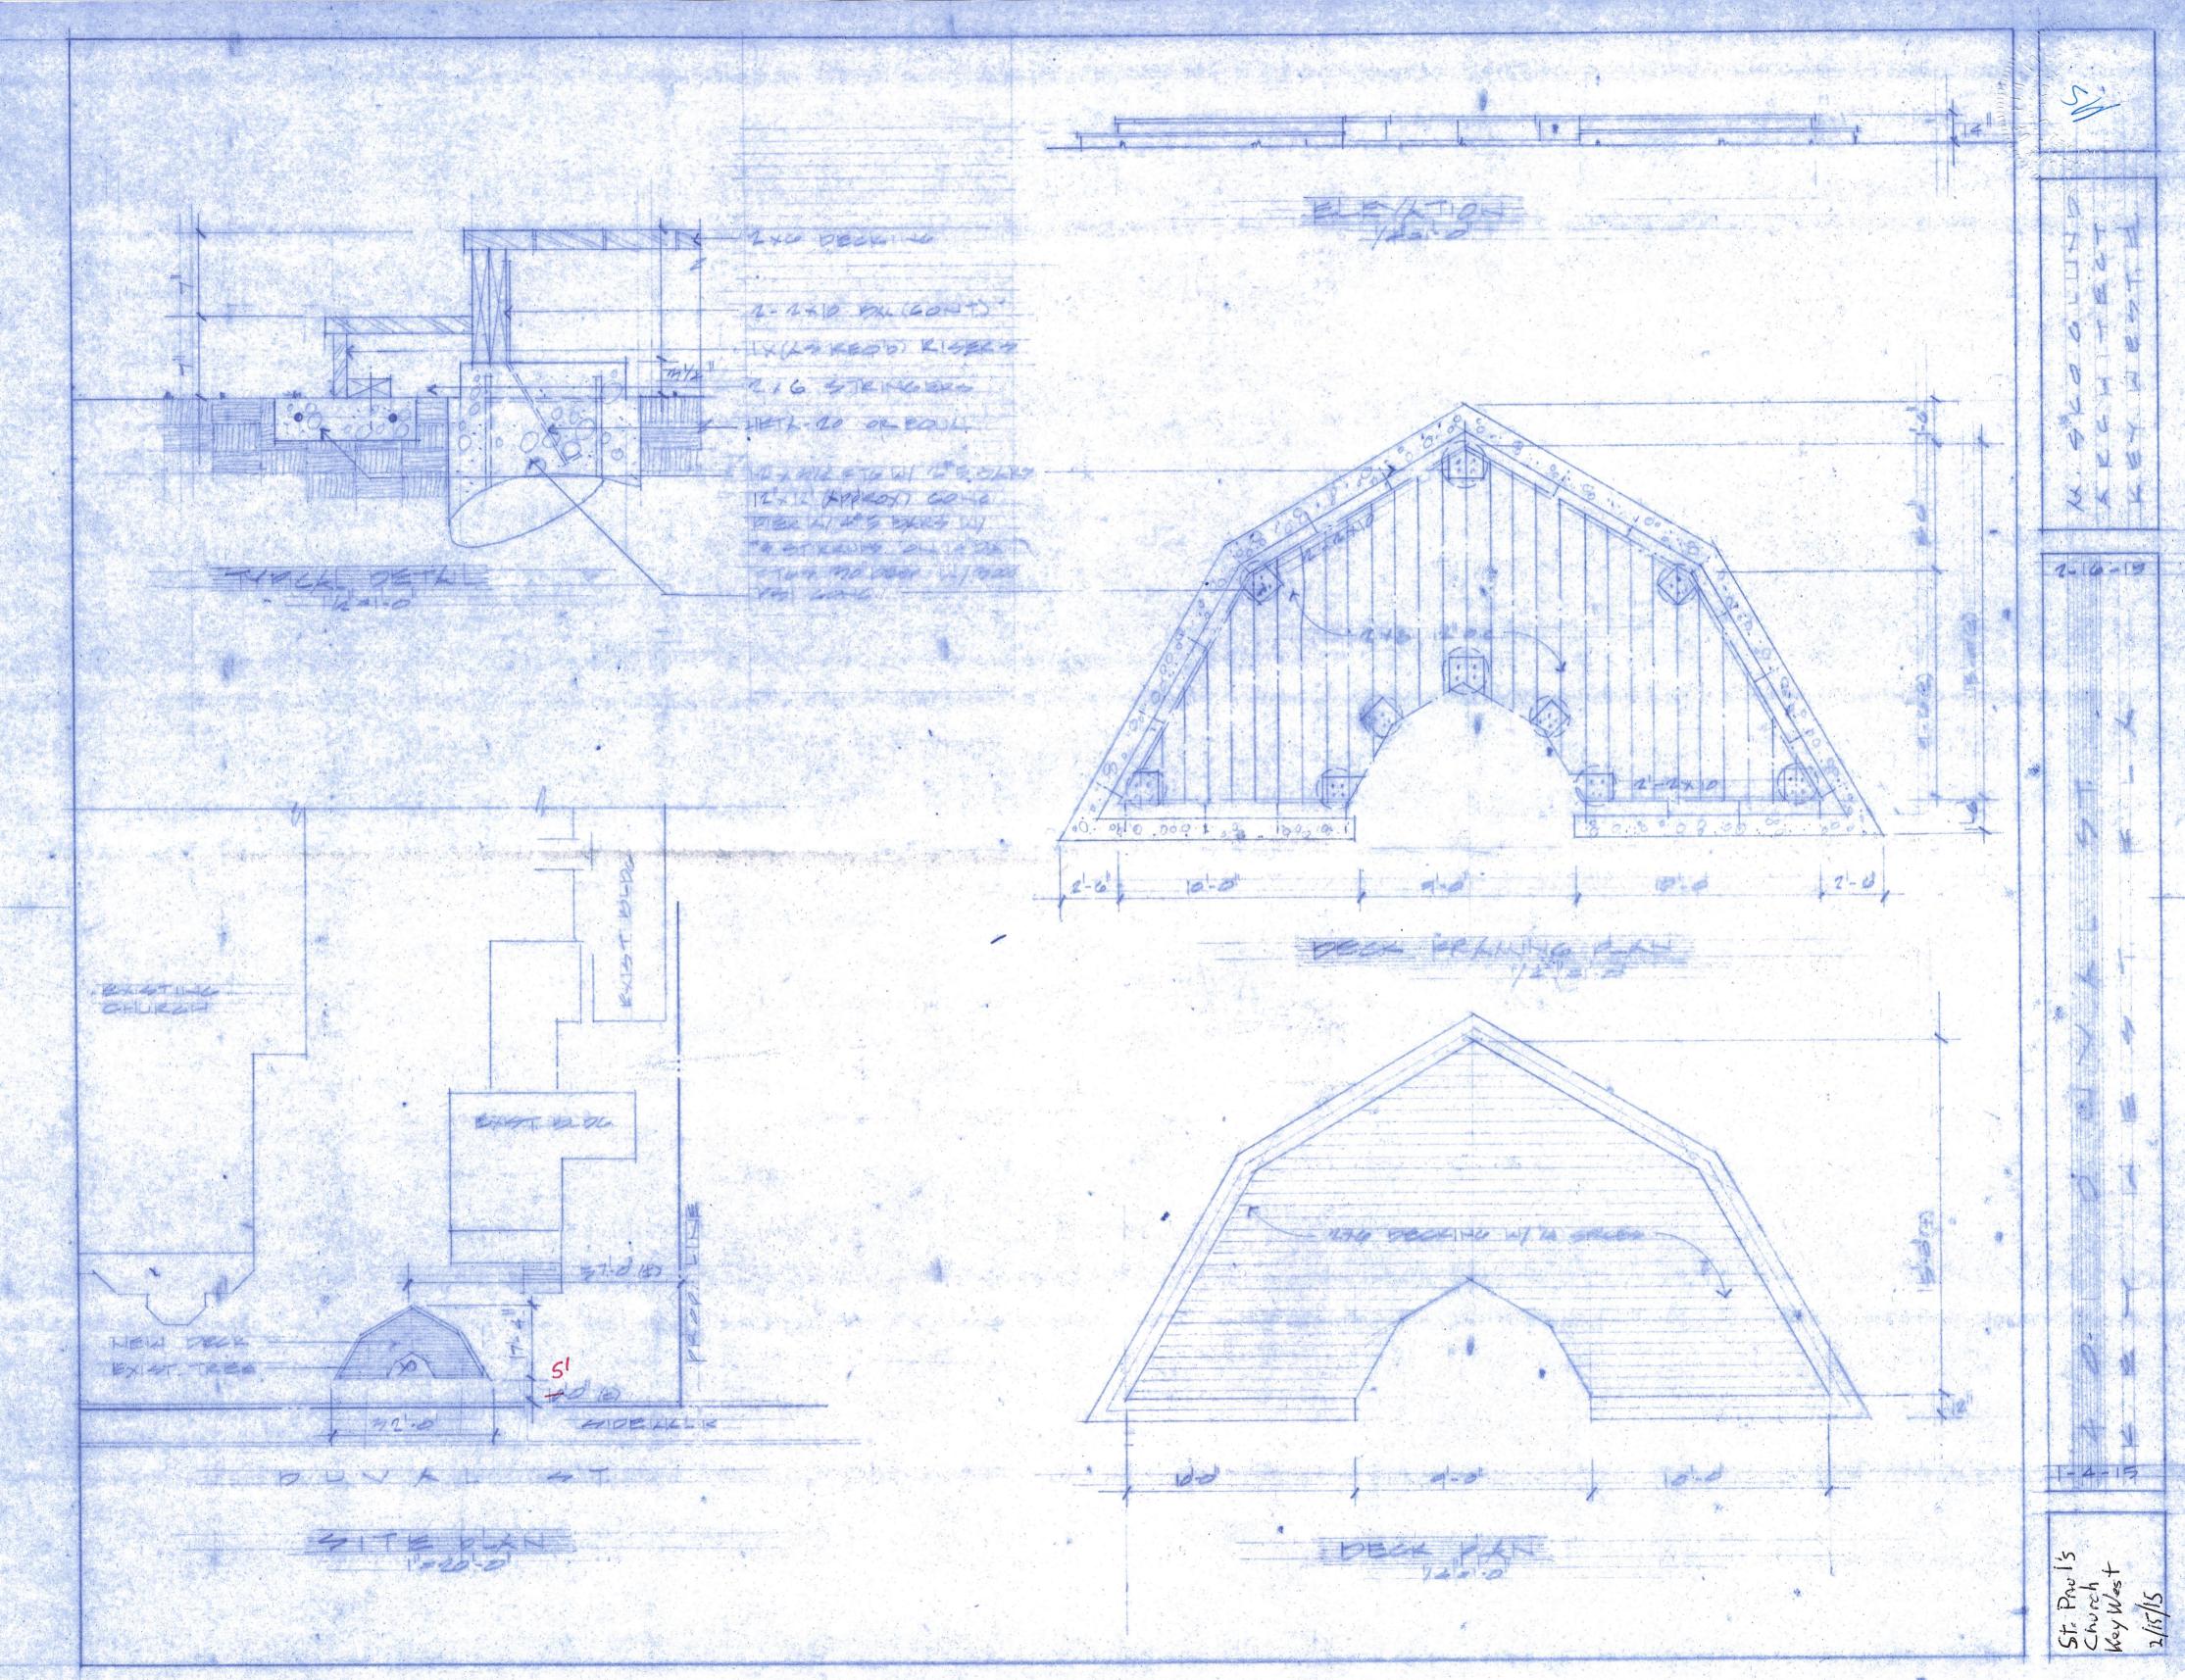

### **Description of Work:**

Construction of a raised Trex deck in front yard to cover tree roots.

### **Staff Analysis**

The Certificate of Appropriateness in review proposes the construction of a composite deck in the front yard of St. Paul's Episcopal Church to create a flat walking surface around a Royal Poinciana tree. The proposed deck will be 32 feet by 17 feet, 4 inches and 14 inches tall. Instead of using traditional materials, such as wood, the applicant has proposed to use Trex, a composite of recycled wood, sawdust, and plastic. The deck will be situated five feet from the property line/city sidewalk.

# **PROPOSED DESIGN**