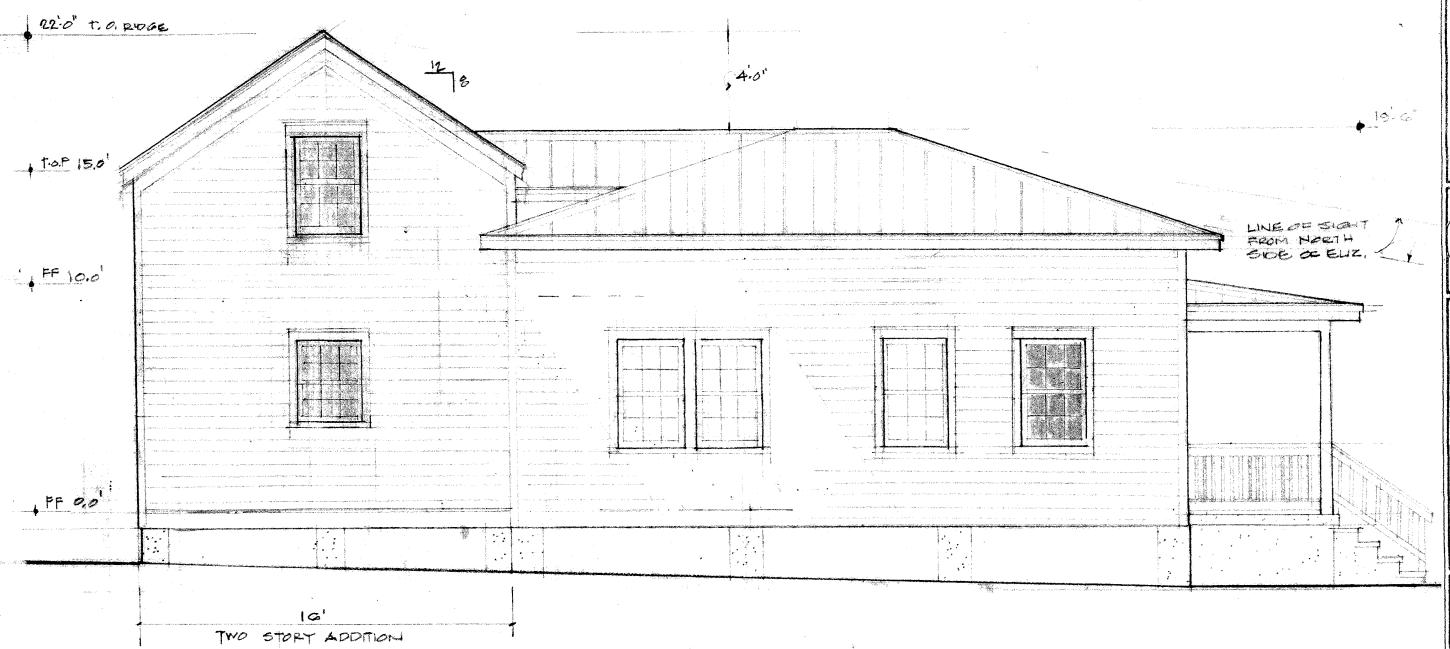

# **Staff Analysis**

This is the second reading for a Certificate of Appropriateness proposing demolition of part of the main house's roof in order to create a stairway to the second floor of the new addition. A new gable roof will star from the ridge of the hip roof and connect with the rear addition.

# **Consistency with Guidelines and Ordinance for Demolition**

It is staff's opinion that the demolition of the roof configuration of the contributing resource's historic hip roof is a character-defining feature of the structure. The request to alter and demolish part of the roof is inconsistent with the guidelines regarding roofing and Sec. 102-217, 218 of the Land Development Regulations. If approved, this will be the final review for this project.