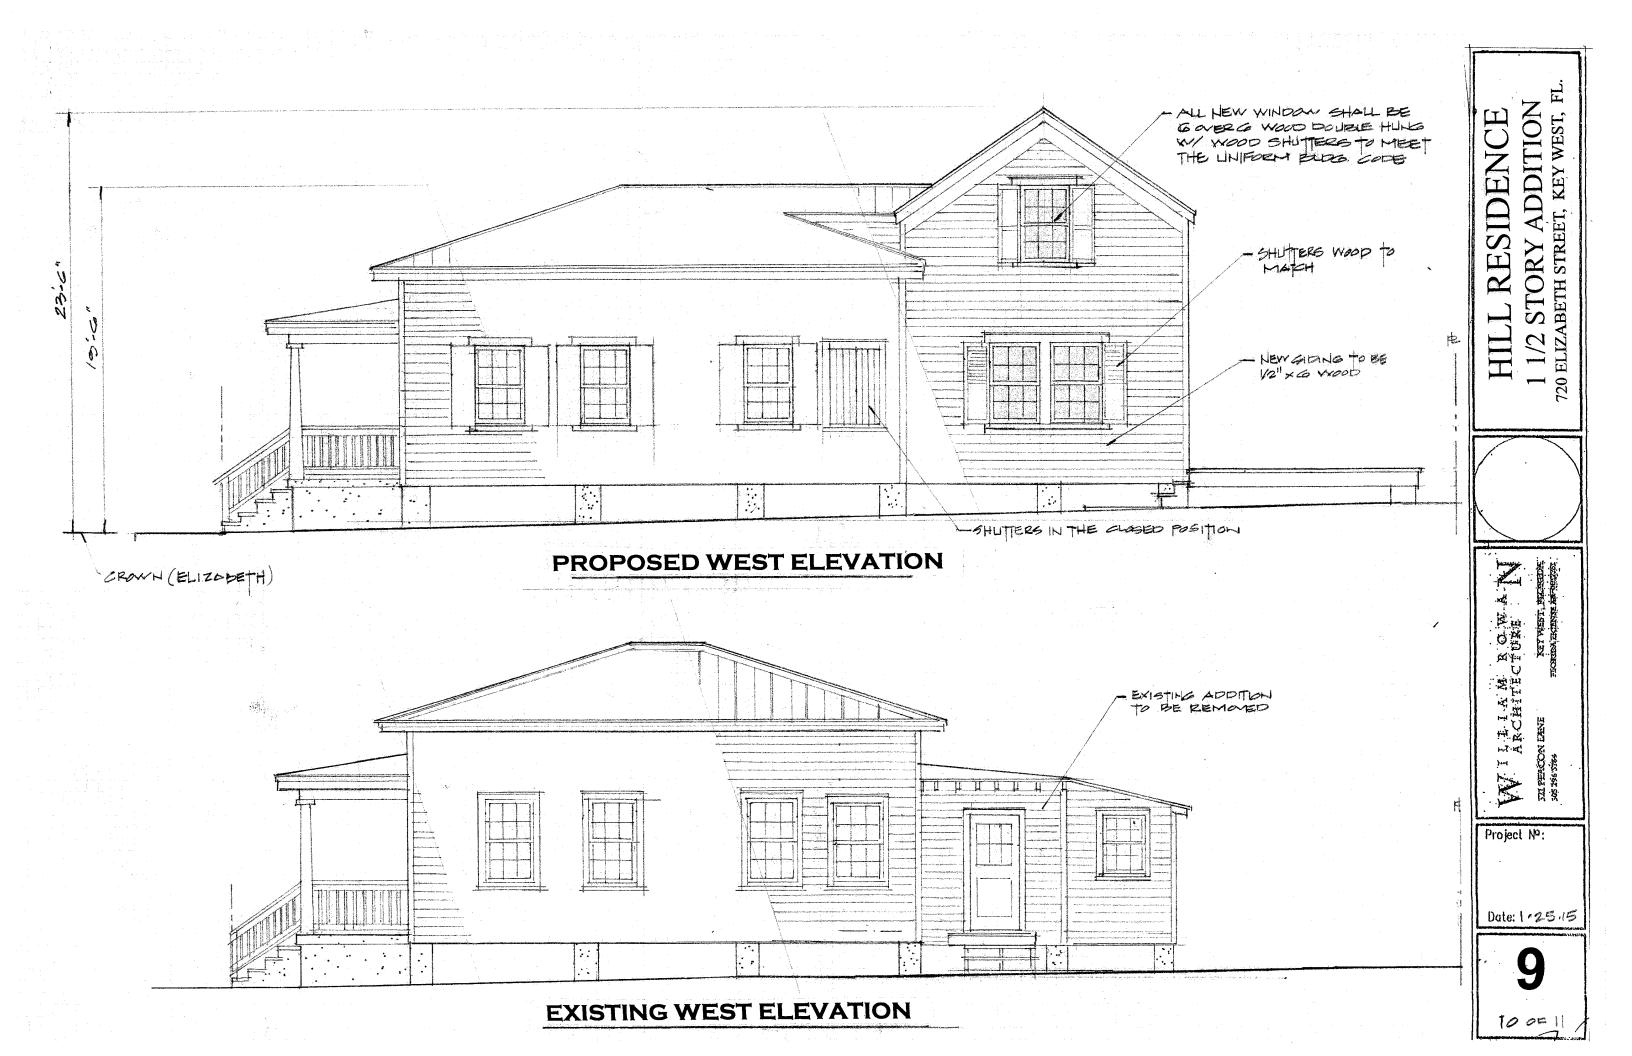

# **Description of Work:**

**Second Reading:** Demolition of rear addition on contributing house. Demolition of rear side of main structure's roof.

### **Site Facts:**

The house at 720 Elizabeth Street is currently a one-story, traditional frame vernacular house. The survey lists the structure as a contributing resource built c. 1948, but the house first appears on the 1912 Sanborn map with no change to its footprint through subsequent Sanborn maps. As of 1912, the property has always contained four residences, all one-story dwellings.

The house has a hip roof, which is a very unusual roof configuration for one-story, historic houses in Key West. Normally those type of houses have a front or side gable roof. Currently there are a two, one-story additions in the rear. Neither appear on the 1962 Sanborn map. An addition appears on a 1968 aerial photograph, and the house in its current state definitively appears on a 1972 aerial photograph, leaving staff to question whether the additions are 50 years old and historic.

# **Staff Analysis**

This is the second reading for a Certificate of Appropriateness proposing demolition of part of the main house's roof in order to create a stairway to the second floor of the new addition. A new gable roof will star from the ridge of the hip roof and connect with the rear addition.

# **Consistency with Guidelines and Ordinance for Demolition**

It is staff's opinion that the demolition of the roof configuration of the contributing resource's historic hip roof is a character-defining feature of the structure. The request to alter and demolish part of the roof is inconsistent with the guidelines regarding roofing and Sec. 102-217, 218 of the Land Development Regulations. If approved, this will be the final review for this project.