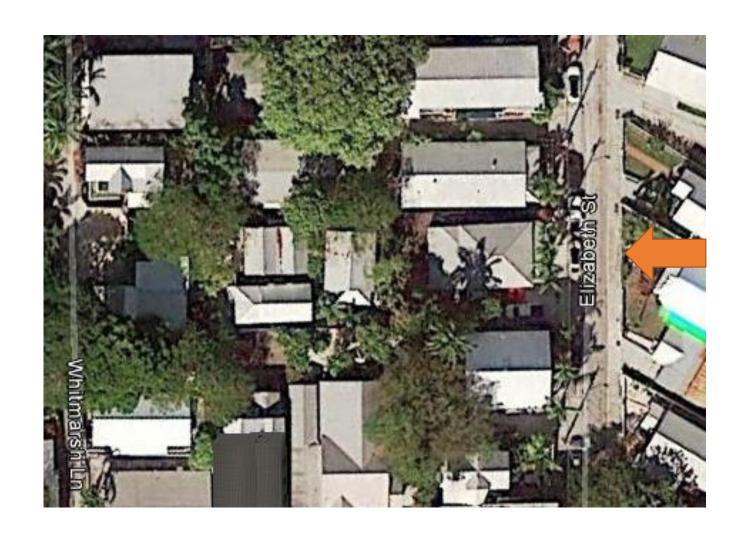

**Application Number:** H15-01-0125

**Address:** #720 Elizabeth Street

\_\_\_\_\_

### **Site Facts:**

The house at 720 Elizabeth Street is currently a one-story, traditional frame vernacular house. The survey lists the structure as a contributing resource built c. 1948, but the house first appears on the 1912 Sanborn map with no change to its footprint through subsequent Sanborn maps. As of 1912, the property has always contained four residences, all one-story dwellings.

The house has a hip roof, which is a very unusual roof configuration for one-story, historic houses in Key West. Normally those type of houses have a front or side gable roof. Currently there are a two, one-story additions in the rear. Neither appear on the 1962 Sanborn map. An addition appears on a 1968 aerial photograph, and the house in its current state definitively appears on a 1972 aerial photograph, leaving staff to question whether the additions are 50 years old and historic.