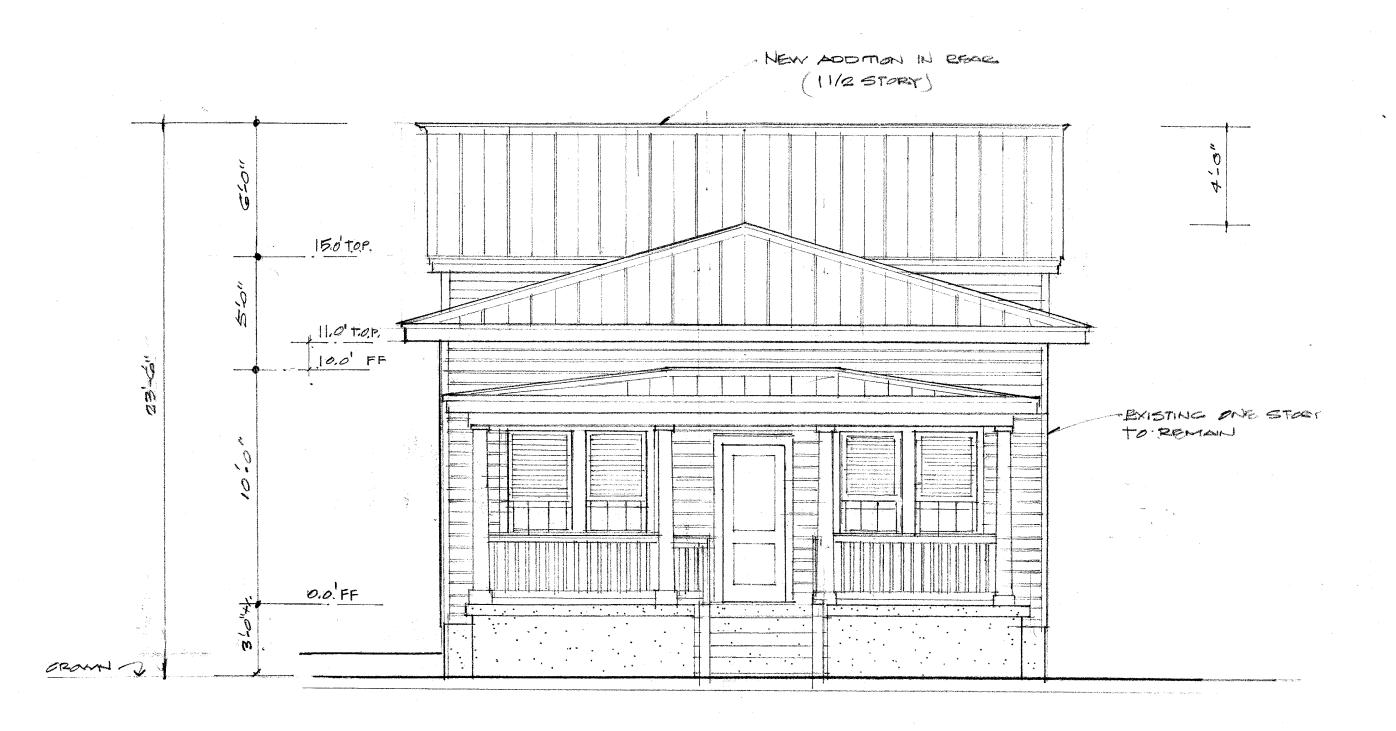

The house has a hip roof, which is a very unusual roof configuration for one-story, historic houses in Key West. Normally those type of houses have a front or side gable roof. Currently there are a two, one-story additions in the rear. Neither appear on the 1962 Sanborn map. An addition appears on a 1968 aerial photograph, and the house in its current state definitively appears on a 1972 aerial photograph, leaving staff to question whether the additions are 50 years old and historic.

# **Staff Analysis**

This is the second reading for a Certificate of Appropriateness proposing demolition of part of the main house's roof in order to create a stairway to the second floor of the new addition. A new gable roof will star from the ridge of the hip roof and connect with the rear addition.

# **Consistency with Guidelines and Ordinance for Demolition**

It is staff's opinion that the demolition of the roof configuration of the contributing resource's historic hip roof is a character-defining feature of the structure. The request to alter and demolish part of the roof is inconsistent with the guidelines regarding roofing and Sec. 102-217, 218 of the Land Development Regulations. If approved, this will be the final review for this project.