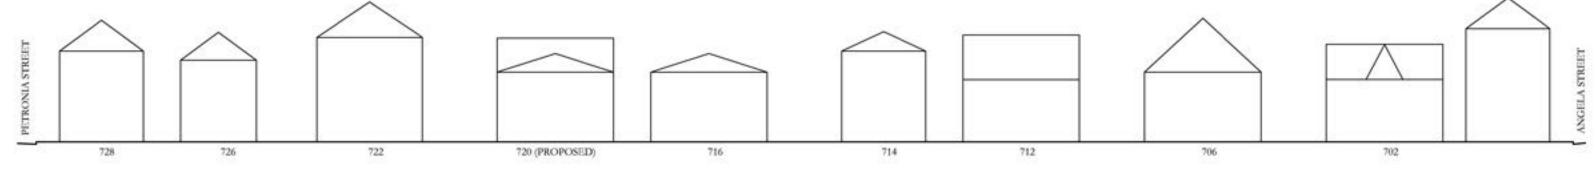

# **Staff Analysis**

This is the second reading for a Certificate of Appropriateness proposing demolition of part of the main house's roof in order to create a stairway to the second floor of the new addition. A new gable roof will star from the ridge of the hip roof and connect with the rear addition.

# **Consistency with Guidelines and Ordinance for Demolition**

It is staff's opinion that the demolition of the roof configuration of the contributing resource's historic hip roof is a character-defining feature of the structure. The request to alter and demolish part of the roof is inconsistent with the guidelines regarding roofing and Sec. 102-217, 218 of the Land Development Regulations. If approved, this will be the final review for this project.