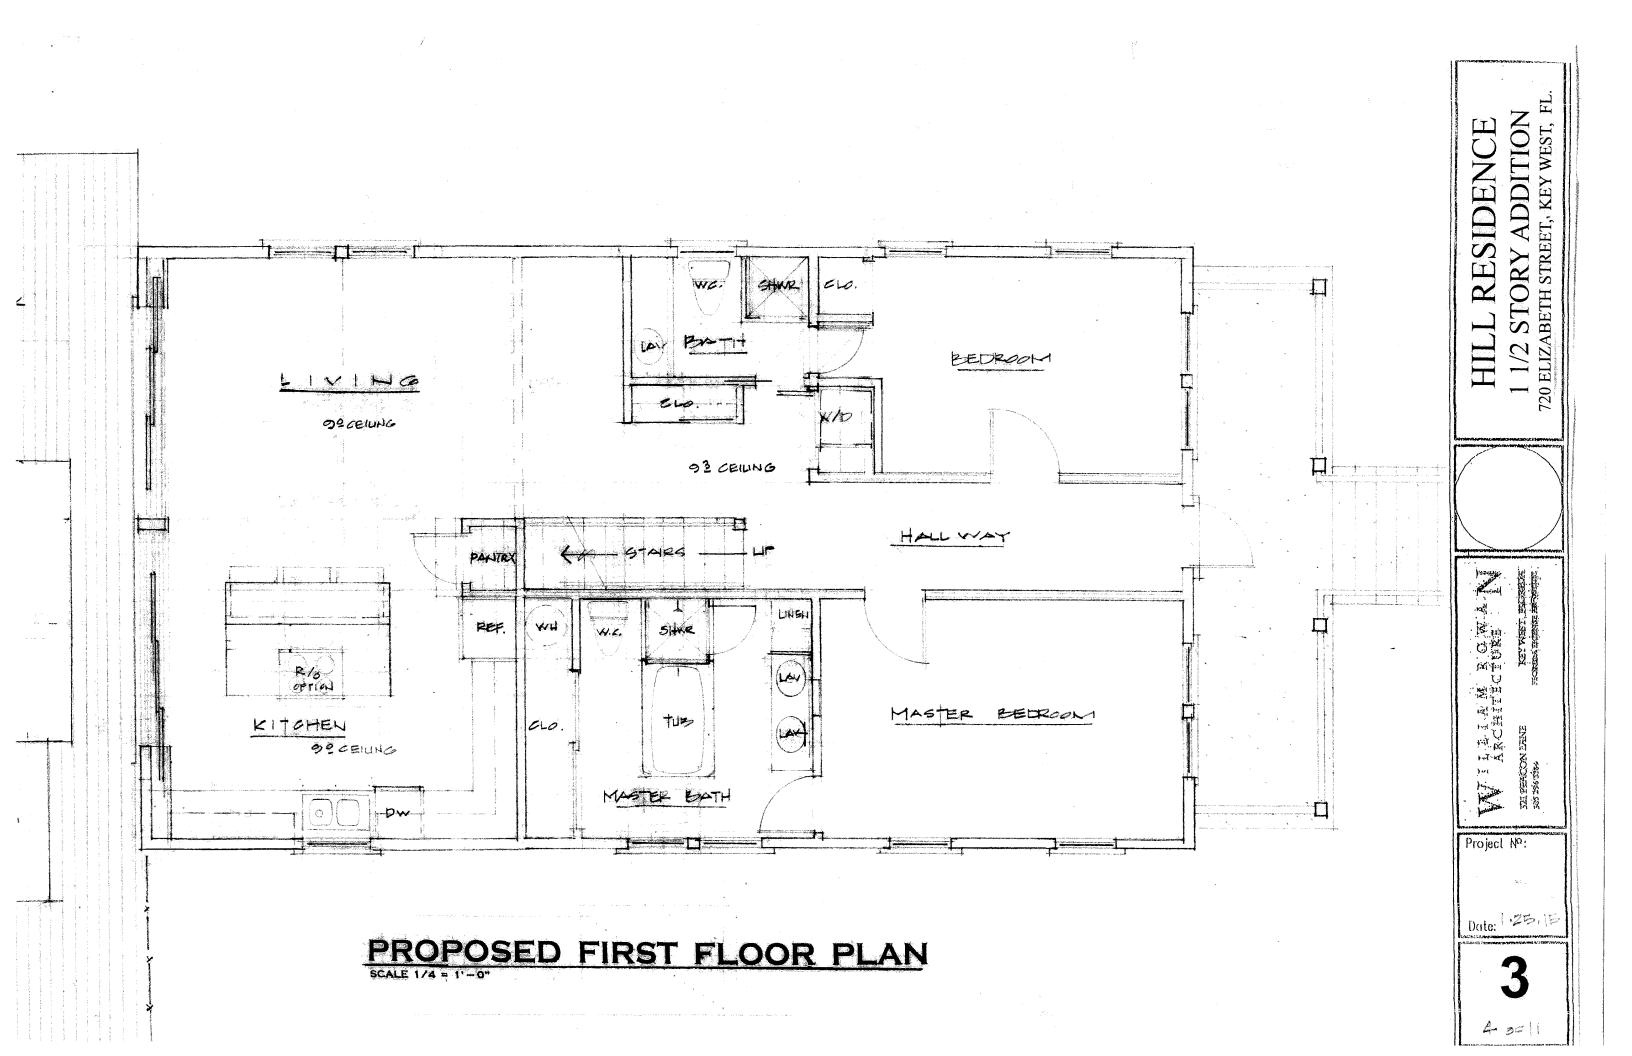

# **Description of Work:**

**Second Reading:** Demolition of rear addition on contributing house. Demolition of rear side of main structure's roof.

### **Site Facts:**

The house at 720 Elizabeth Street is currently a one-story, traditional frame vernacular house. The survey lists the structure as a contributing resource built c. 1948, but the house first appears on the 1912 Sanborn map with no change to its footprint through subsequent Sanborn maps. As of 1912, the property has always contained four residences, all one-story dwellings.

The house has a hip roof, which is a very unusual roof configuration for one-story, historic houses in Key West. Normally those type of houses have a front or side gable roof. Currently there are a two, one-story additions in the rear. Neither appear on the 1962 Sanborn map. An addition appears on a 1968 aerial photograph, and the house in its current state definitively appears on a 1972 aerial photograph, leaving staff to question whether the additions are 50 years old and historic.

# **Staff Analysis**

This is the second reading for a Certificate of Appropriateness proposing demolition of part of the main house's roof in order to create a stairway to the second floor of the new addition. A new gable roof will star from the ridge of the hip roof and connect with the rear addition.

# **Consistency with Guidelines and Ordinance for Demolition**

It is staff's opinion that the demolition of the roof configuration of the contributing resource's historic hip roof is a character-defining feature of the structure. The request to alter and demolish part of the roof is inconsistent with the guidelines regarding roofing and Sec. 102-217, 218 of the Land Development Regulations. If approved, this will be the final review for this project.