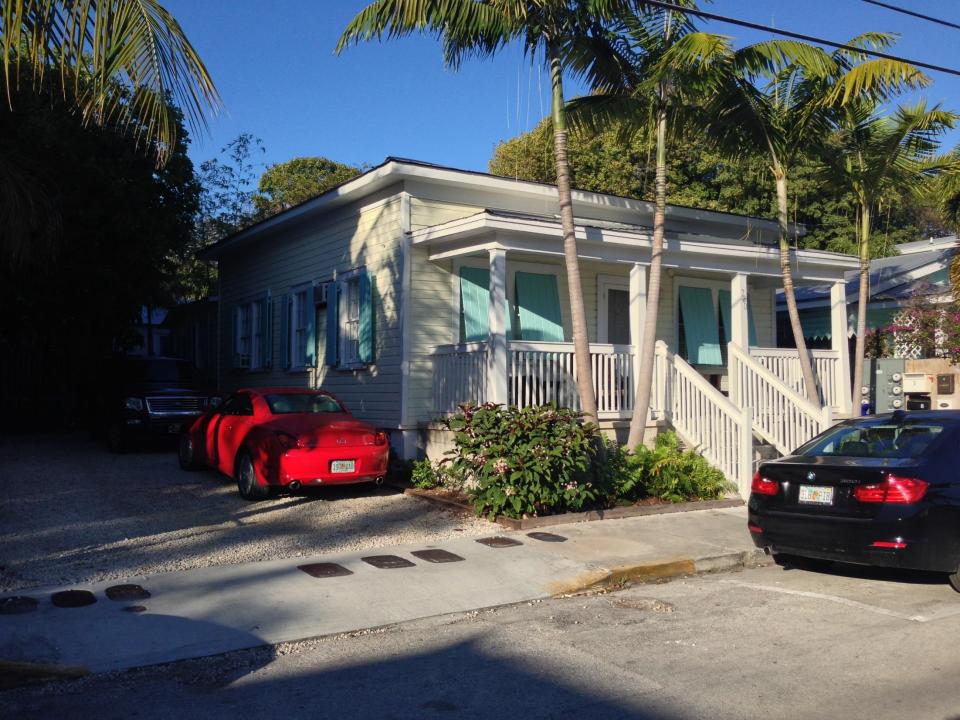

### **Site Facts:**

The house at 720 Elizabeth Street is currently a one-story, traditional frame vernacular house. The survey lists the structure as a contributing resource built c. 1948, but the house first appears on the 1912 Sanborn map with no change to its footprint through subsequent Sanborn maps. As of 1912, the property has always contained four residences, all one-story dwellings.

The house has a hip roof, which is a very unusual roof configuration for one-story, historic houses in Key West. Normally those type of houses have a front or side gable roof. Currently there are a two, one-story additions in the rear. Neither appear on the 1962 Sanborn map. An addition appears on a 1968 aerial photograph, and the house in its current state definitively appears on a 1972 aerial photograph, leaving staff to question whether the additions are 50 years old and historic.

# **Staff Analysis**

This is the second reading for a Certificate of Appropriateness proposing demolition of part of the main house's roof in order to create a stairway to the second floor of the new addition. A new gable roof will star from the ridge of the hip roof and connect with the rear addition.

# **Consistency with Guidelines and Ordinance for Demolition**

It is staff's opinion that the demolition of the roof configuration of the contributing resource's historic hip roof is a character-defining feature of the structure. The request to alter and demolish part of the roof is inconsistent with the guidelines regarding roofing and Sec. 102-217, 218 of the Land Development Regulations. If approved, this will be the final review for this project.