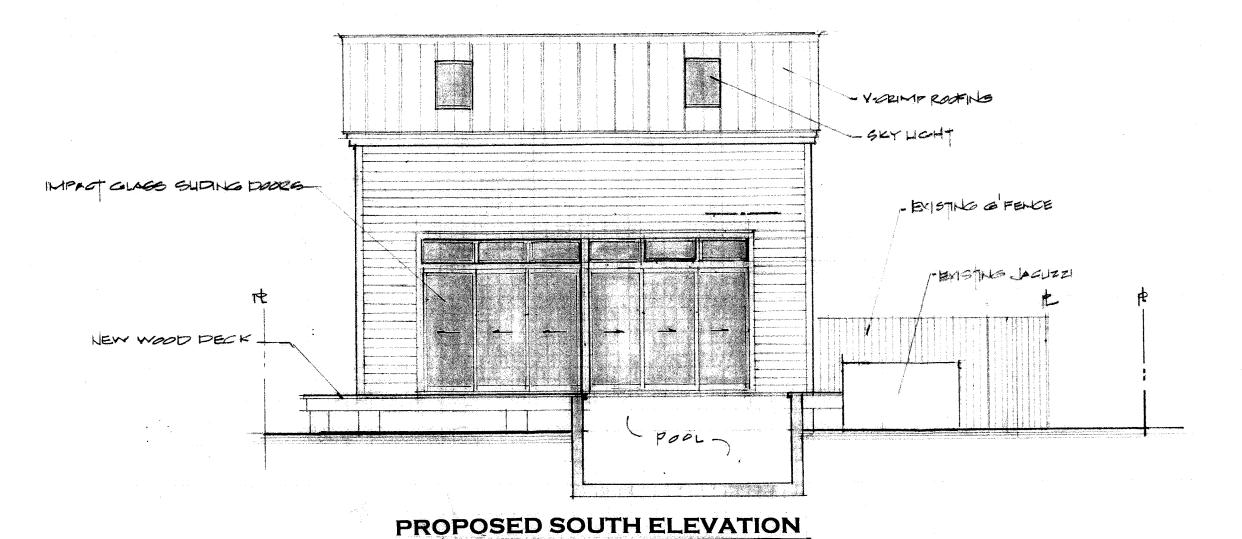

# **Description of Work:**

**Second Reading:** Demolition of rear addition on contributing house. Demolition of rear side of main structure's roof.

# **Staff Analysis**

This is the second reading for a Certificate of Appropriateness proposing demolition of part of the main house's roof in order to create a stairway to the second floor of the new addition. A new gable roof will star from the ridge of the hip roof and connect with the rear addition.