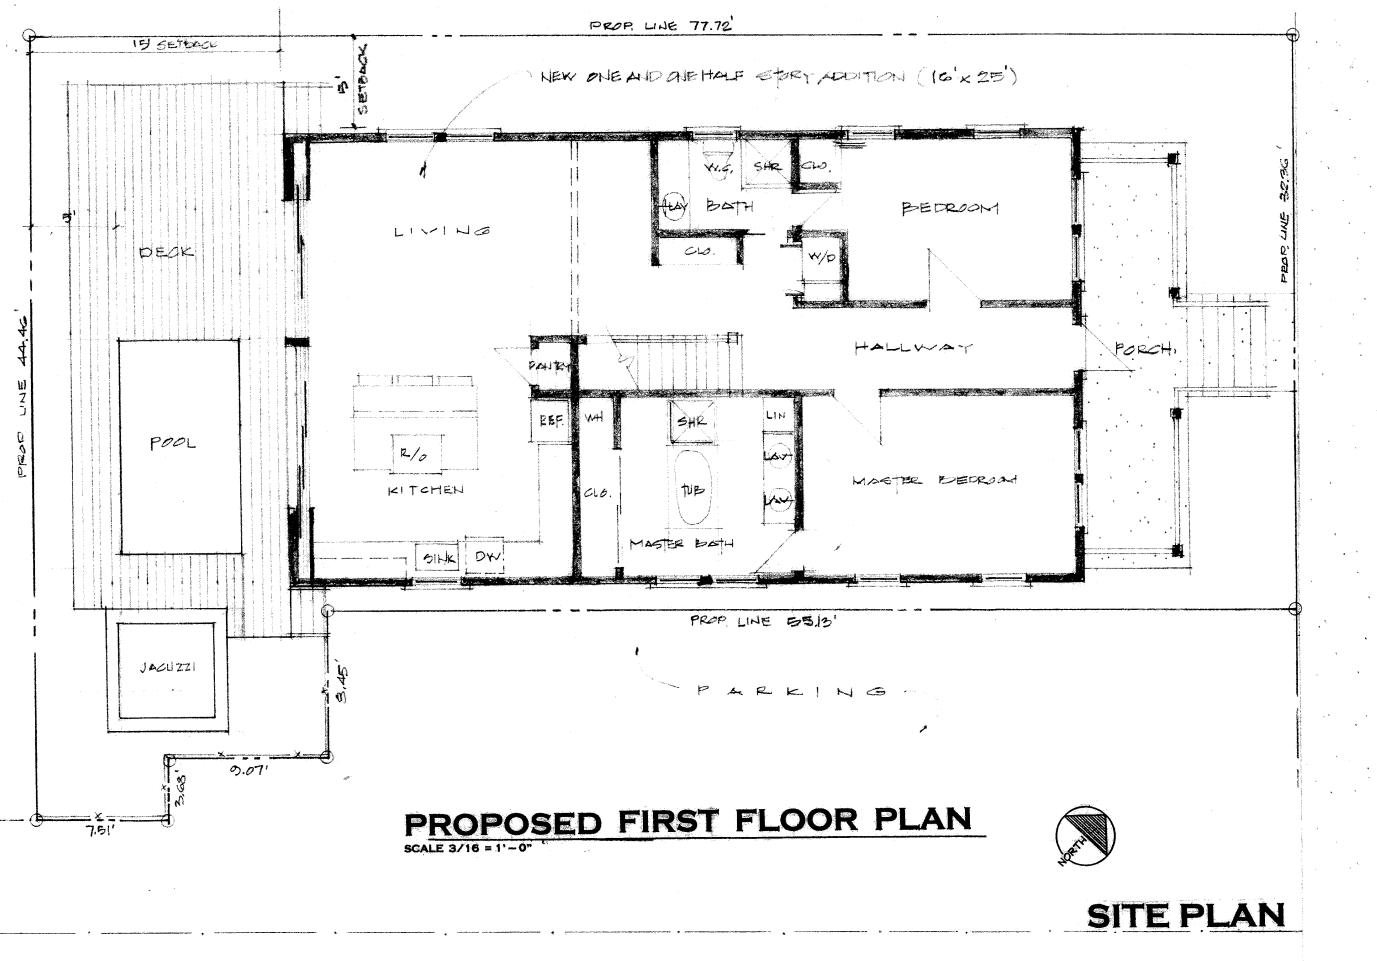

# **Description of Work:**

**Second Reading:** Demolition of rear addition on contributing house. Demolition of rear side of main structure's roof.

### **Site Facts:**

The house at 720 Elizabeth Street is currently a one-story, traditional frame vernacular house. The survey lists the structure as a contributing resource built c. 1948, but the house first appears on the 1912 Sanborn map with no change to its footprint through subsequent Sanborn maps. As of 1912, the property has always contained four residences, all one-story dwellings.

The house has a hip roof, which is a very unusual roof configuration for one-story, historic houses in Key West. Normally those type of houses have a front or side gable roof. Currently there are a two, one-story additions in the rear. Neither appear on the 1962 Sanborn map. An addition appears on a 1968 aerial photograph, and the house in its current state definitively appears on a 1972 aerial photograph, leaving staff to question whether the additions are 50 years old and historic.

# **Staff Analysis**

This is the second reading for a Certificate of Appropriateness proposing demolition of part of the main house's roof in order to create a stairway to the second floor of the new addition. A new gable roof will star from the ridge of the hip roof and connect with the rear addition.

# **Consistency with Guidelines and Ordinance for Demolition**

It is staff's opinion that the demolition of the roof configuration of the contributing resource's historic hip roof is a character-defining feature of the structure. The request to alter and demolish part of the roof is inconsistent with the guidelines regarding roofing and Sec. 102-217, 218 of the Land Development Regulations. If approved, this will be the final review for this project.