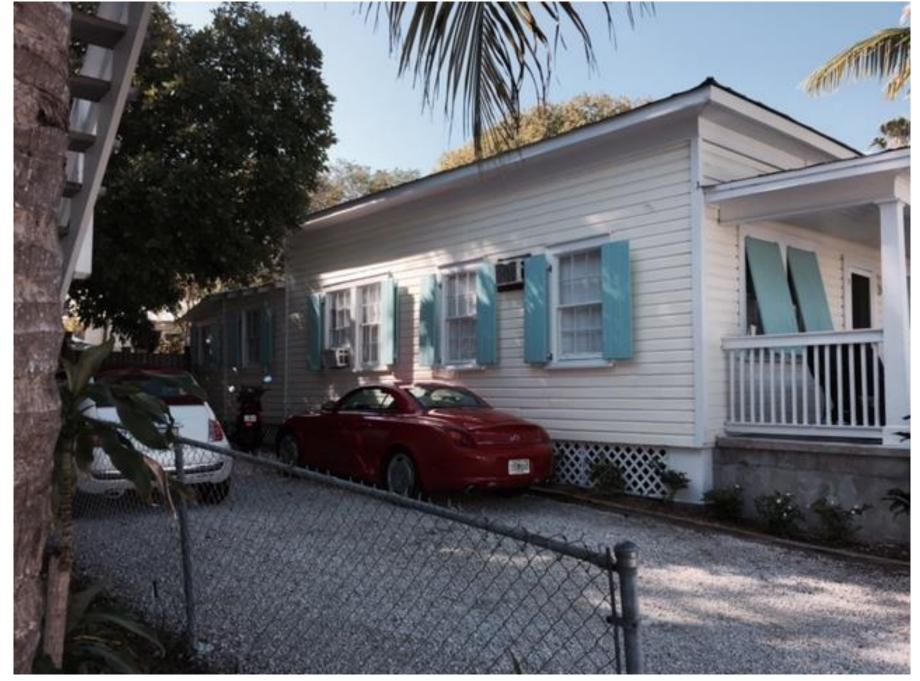

### **Site Facts:**

The house at 720 Elizabeth Street is currently a one-story, traditional frame vernacular house. The survey lists the structure as a contributing resource built c. 1948, but the house first appears on the 1912 Sanborn map with no change to its footprint through subsequent Sanborn maps. As of 1912, the property has always contained four residences, all one-story dwellings.

The house has a hip roof, which is a very unusual roof configuration for one-story, historic houses in Key West. Normally those type of houses have a front or side gable roof. Currently there are a two, one-story additions in the rear. Neither appear on the 1962 Sanborn map. An addition appears on a 1968 aerial photograph, and the house in its current state definitively appears on a 1972 aerial photograph, leaving staff to question whether the additions are 50 years old and historic.

# **Staff Analysis**

This is the second reading for a Certificate of Appropriateness proposing demolition of part of the main house's roof in order to create a stairway to the second floor of the new addition. A new gable roof will star from the ridge of the hip roof and connect with the rear addition.

# **Consistency with Guidelines and Ordinance for Demolition**

It is staff's opinion that the demolition of the roof configuration of the contributing resource's historic hip roof is a character-defining feature of the structure. The request to alter and demolish part of the roof is inconsistent with the guidelines regarding roofing and Sec. 102-217, 218 of the Land Development Regulations. If approved, this will be the final review for this project.