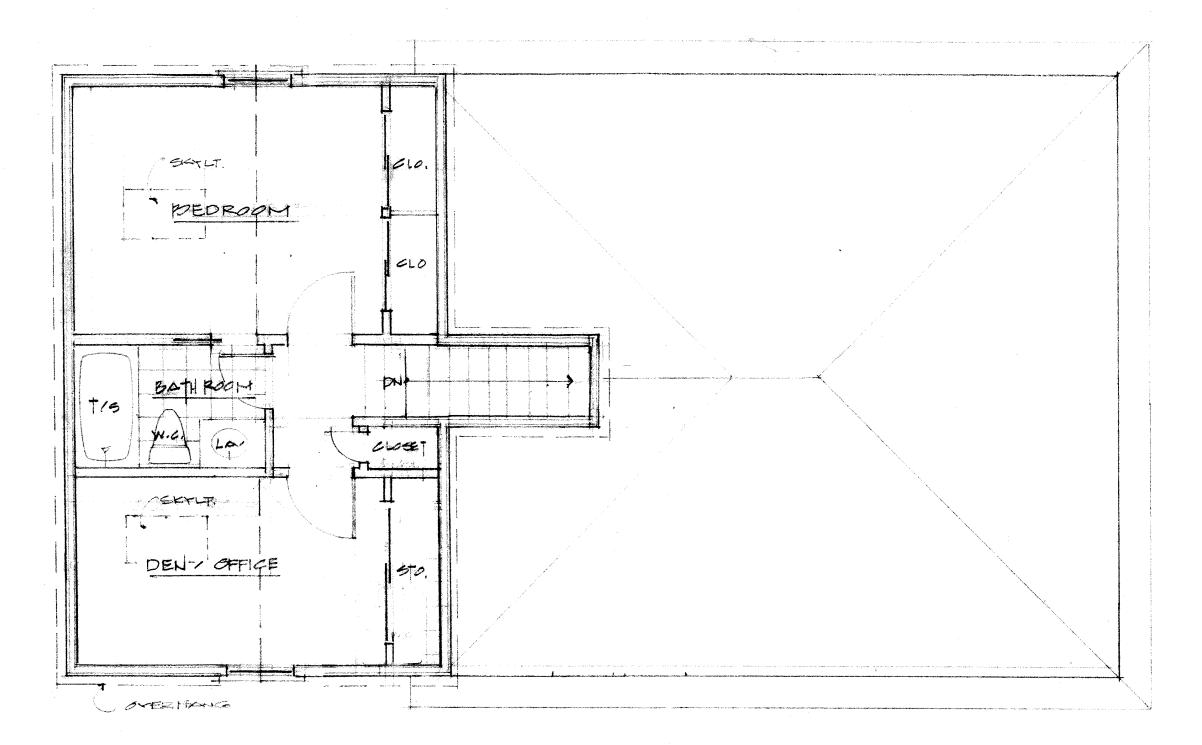

# **Description of Work:**

**Second Reading:** Demolition of rear addition on contributing house. Demolition of rear side of main structure's roof.

# **Staff Analysis**

This is the second reading for a Certificate of Appropriateness proposing demolition of part of the main house's roof in order to create a stairway to the second floor of the new addition. A new gable roof will star from the ridge of the hip roof and connect with the rear addition.

# **Consistency with Guidelines and Ordinance for Demolition**

It is staff's opinion that the demolition of the roof configuration of the contributing resource's historic hip roof is a character-defining feature of the structure. The request to alter and demolish part of the roof is inconsistent with the guidelines regarding roofing and Sec. 102-217, 218 of the Land Development Regulations. If approved, this will be the final review for this project.