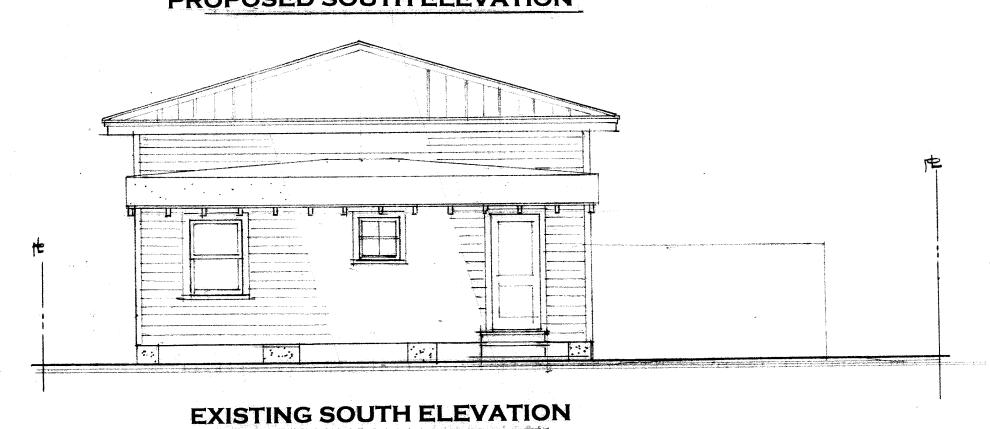

# **Description of Work:**

**Second Reading:** Demolition of rear addition on contributing house. Demolition of rear side of main structure's roof.

# **Staff Analysis**

This is the second reading for a Certificate of Appropriateness proposing demolition of part of the main house's roof in order to create a stairway to the second floor of the new addition. A new gable roof will star from the ridge of the hip roof and connect with the rear addition.