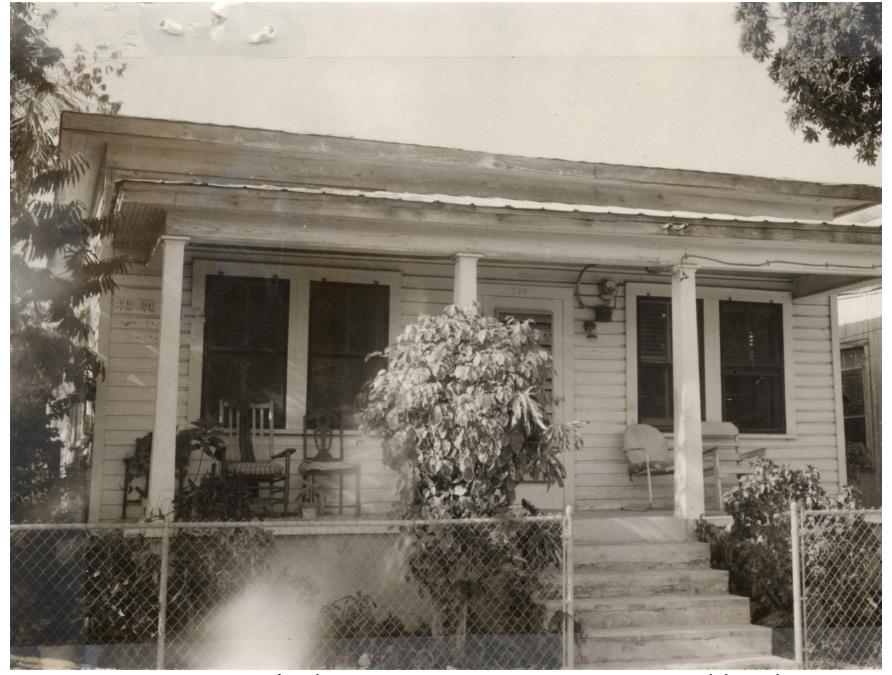

### **Site Facts:**

The house at 720 Elizabeth Street is currently a one-story, traditional frame vernacular house. The survey lists the structure as a contributing resource built c. 1948, but the house first appears on the 1912 Sanborn map with no change to its footprint through subsequent Sanborn maps. As of 1912, the property has always contained four residences, all one-story dwellings.

The house has a hip roof, which is a very unusual roof configuration for one-story, historic houses in Key West. Normally those type of houses have a front or side gable roof. Currently there are a two, one-story additions in the rear. Neither appear on the 1962 Sanborn map. An addition appears on a 1968 aerial photograph, and the house in its current state definitively appears on a 1972 aerial photograph, leaving staff to question whether the additions are 50 years old and historic.

# **Staff Analysis**

This is the second reading for a Certificate of Appropriateness proposing demolition of part of the main house's roof in order to create a stairway to the second floor of the new addition. A new gable roof will star from the ridge of the hip roof and connect with the rear addition.

# **Consistency with Guidelines and Ordinance for Demolition**

It is staff's opinion that the demolition of the roof configuration of the contributing resource's historic hip roof is a character-defining feature of the structure. The request to alter and demolish part of the roof is inconsistent with the guidelines regarding roofing and Sec. 102-217, 218 of the Land Development Regulations. If approved, this will be the final review for this project.