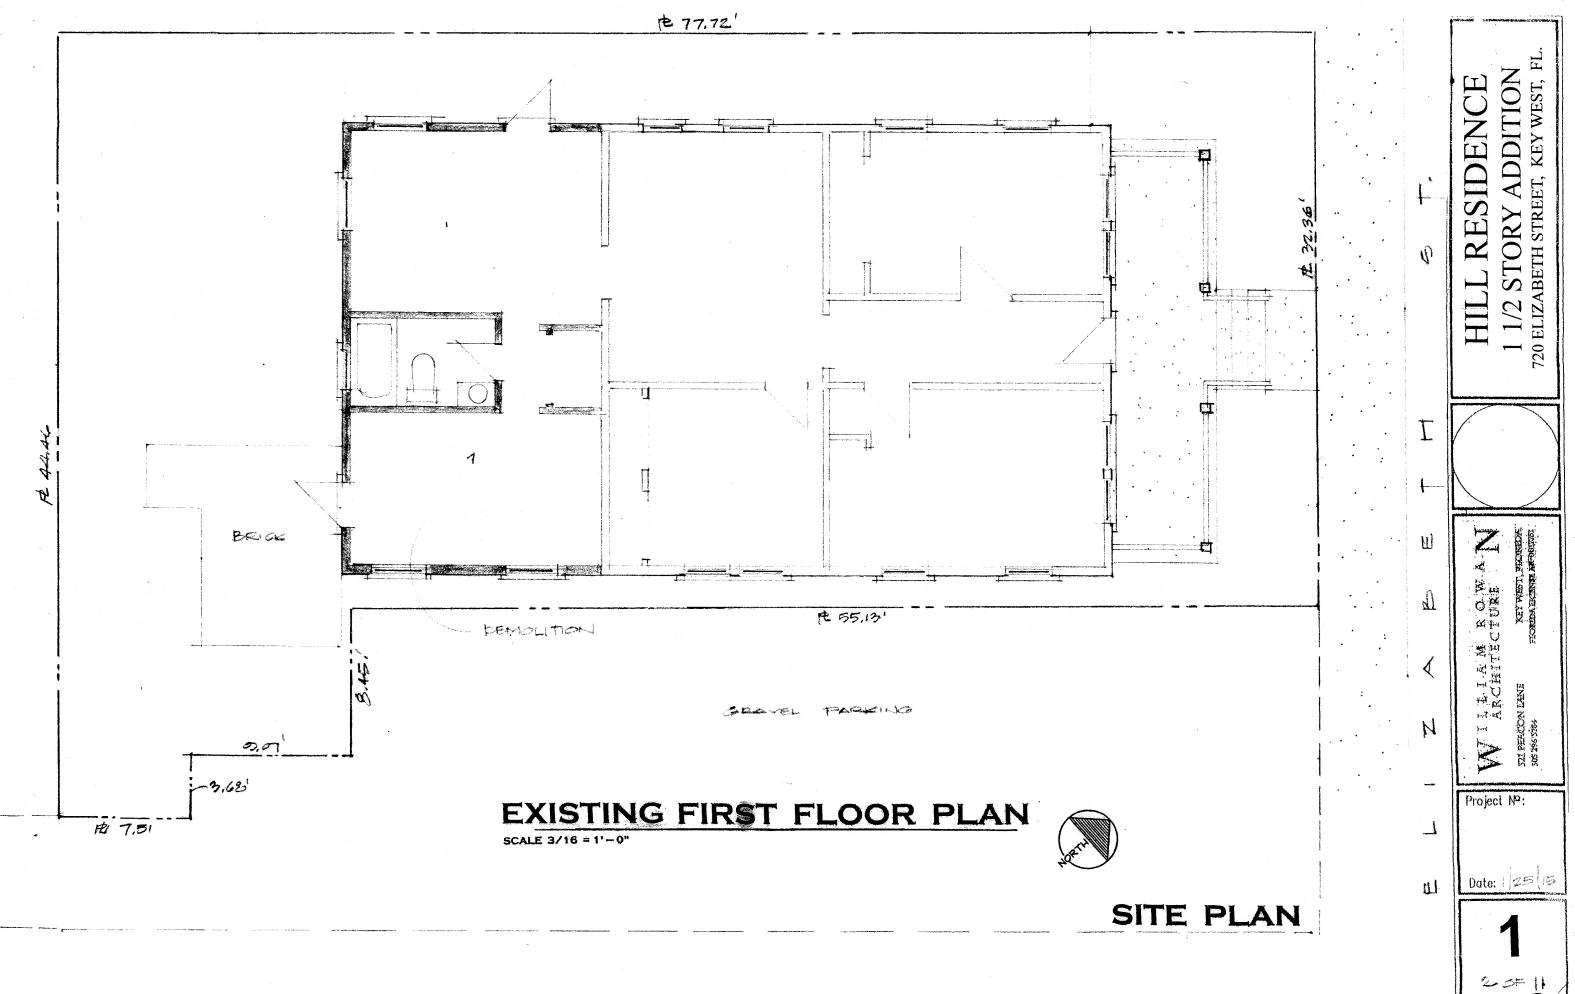

# **Staff Analysis**

This is the second reading for a Certificate of Appropriateness proposing demolition of part of the main house's roof in order to create a stairway to the second floor of the new addition. A new gable roof will star from the ridge of the hip roof and connect with the rear addition.

# **Consistency with Guidelines and Ordinance for Demolition**

It is staff's opinion that the demolition of the roof configuration of the contributing resource's historic hip roof is a character-defining feature of the structure. The request to alter and demolish part of the roof is inconsistent with the guidelines regarding roofing and Sec. 102-217, 218 of the Land Development Regulations. If approved, this will be the final review for this project.