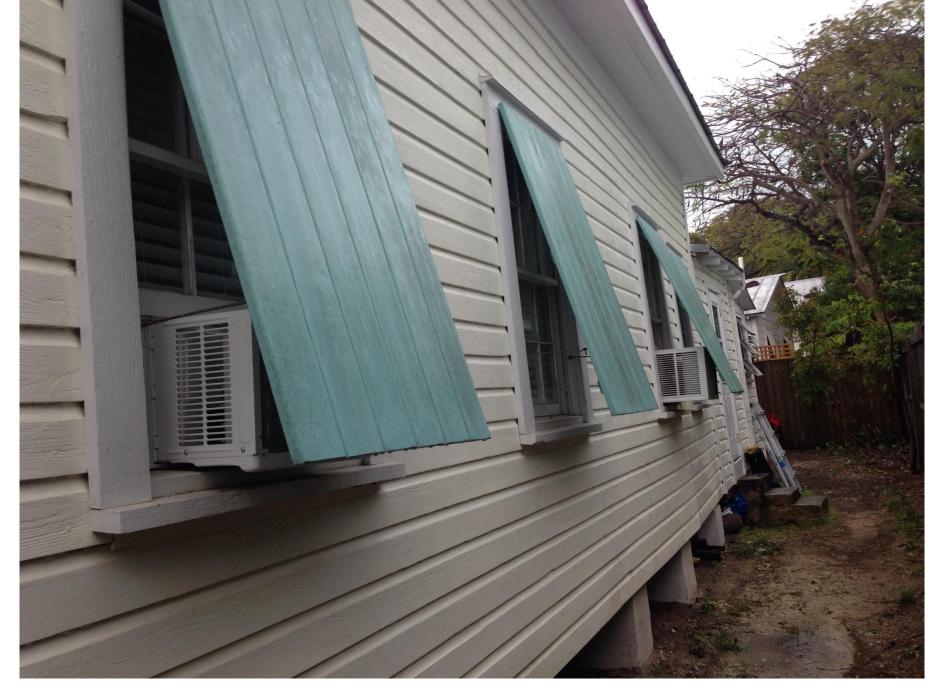

### **Site Facts:**

The house at 720 Elizabeth Street is currently a one-story, traditional frame vernacular house. The survey lists the structure as a contributing resource built c. 1948, but the house first appears on the 1912 Sanborn map with no change to its footprint through subsequent Sanborn maps. As of 1912, the property has always contained four residences, all one-story dwellings.

The house has a hip roof, which is a very unusual roof configuration for one-story, historic houses in Key West. Normally those type of houses have a front or side gable roof. Currently there are a two, one-story additions in the rear. Neither appear on the 1962 Sanborn map. An addition appears on a 1968 aerial photograph, and the house in its current state definitively appears on a 1972 aerial photograph, leaving staff to question whether the additions are 50 years old and historic.