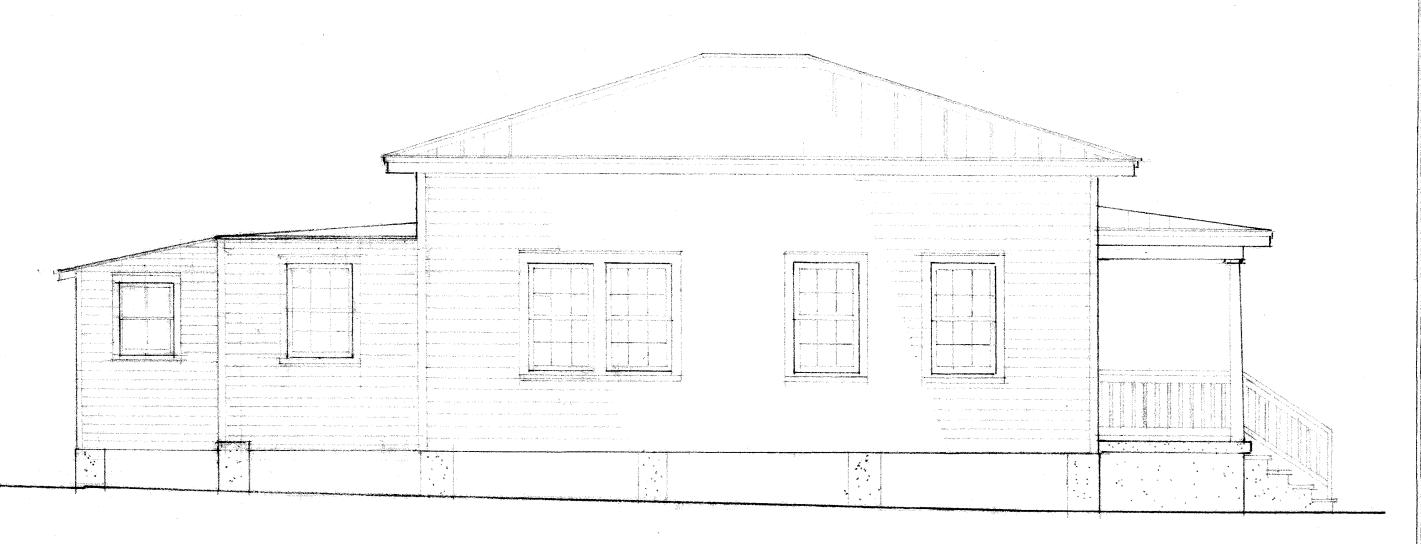

The house has a hip roof, which is a very unusual roof configuration for one-story, historic houses in Key West. Normally those type of houses have a front or side gable roof. Currently there are a two, one-story additions in the rear. Neither appear on the 1962 Sanborn map. An addition appears on a 1968 aerial photograph, and the house in its current state definitively appears on a 1972 aerial photograph, leaving staff to question whether the additions are 50 years old and historic.

# **Staff Analysis**

This is the second reading for a Certificate of Appropriateness proposing demolition of part of the main house's roof in order to create a stairway to the second floor of the new addition. A new gable roof will star from the ridge of the hip roof and connect with the rear addition.