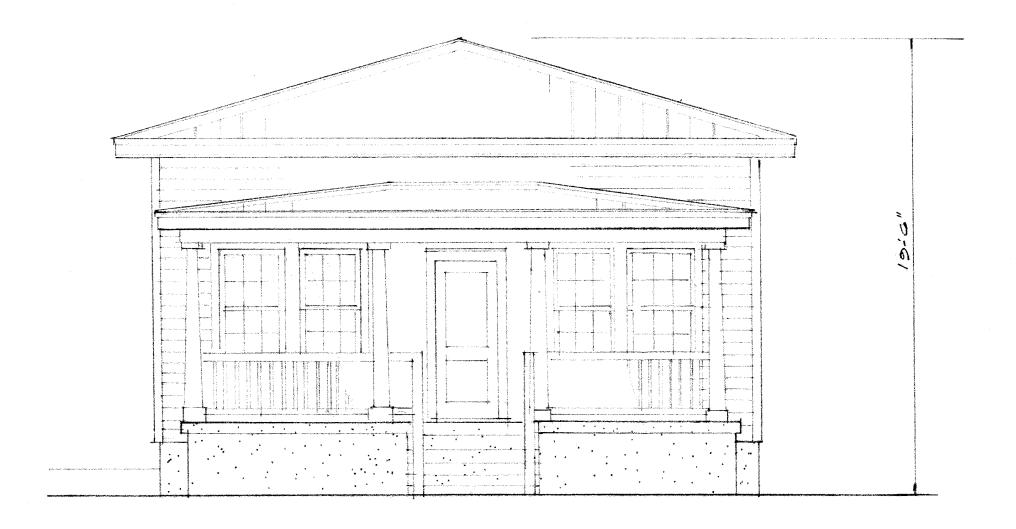

### **Site Facts:**

The house at 720 Elizabeth Street is currently a one-story, traditional frame vernacular house. The survey lists the structure as a contributing resource built c. 1948, but the house first appears on the 1912 Sanborn map with no change to its footprint through subsequent Sanborn maps. As of 1912, the property has always contained four residences, all one-story dwellings.

The house has a hip roof, which is a very unusual roof configuration for one-story, historic houses in Key West. Normally those type of houses have a front or side gable roof. Currently there are a two, one-story additions in the rear. Neither appear on the 1962 Sanborn map. An addition appears on a 1968 aerial photograph, and the house in its current state definitively appears on a 1972 aerial photograph, leaving staff to question whether the additions are 50 years old and historic.