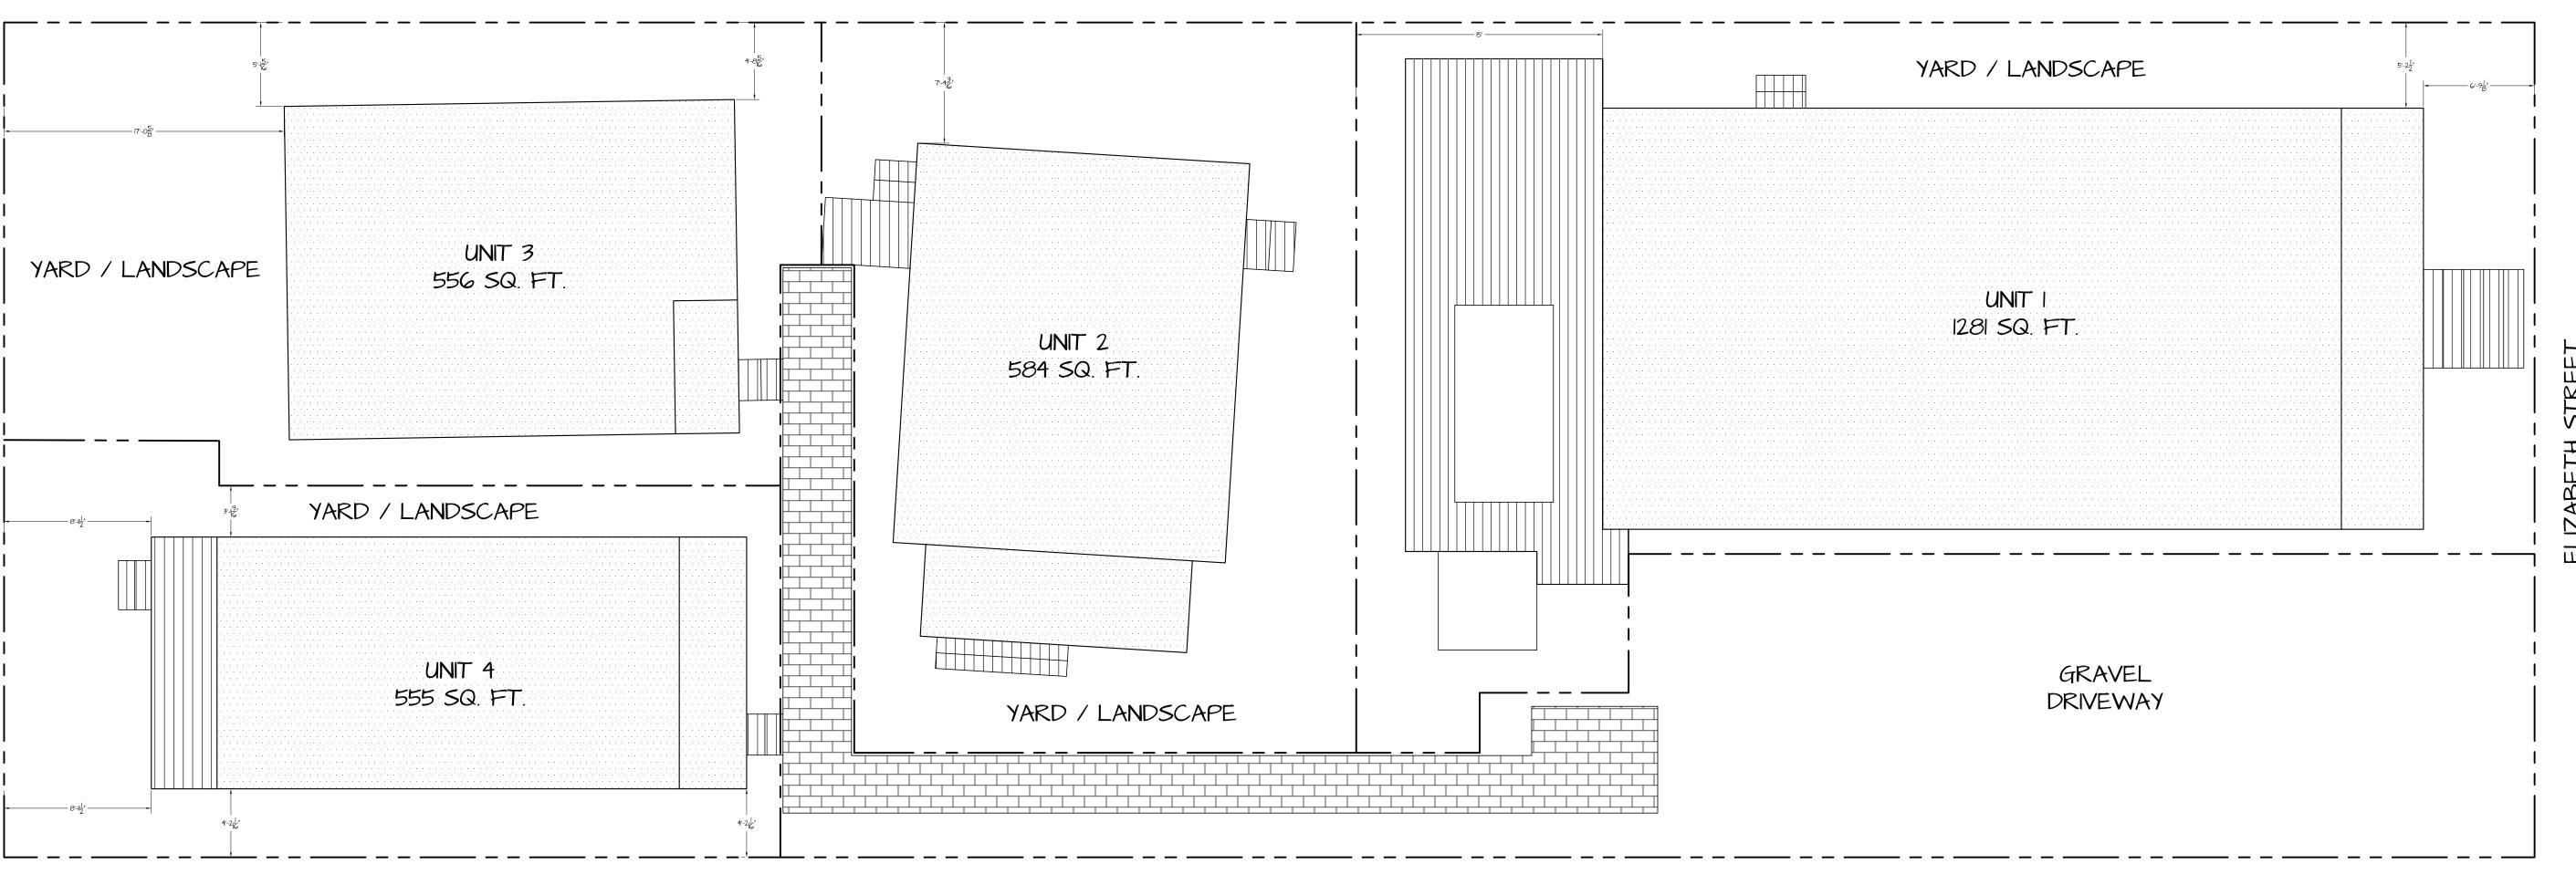

### **Site Facts:**

The house at 720 Elizabeth Street is currently a one-story, traditional frame vernacular house. The survey lists the structure as a contributing resource built c. 1948, but the house first appears on the 1912 Sanborn map with no change to its footprint through subsequent Sanborn maps. As of 1912, the property has always contained four residences, all one-story dwellings.