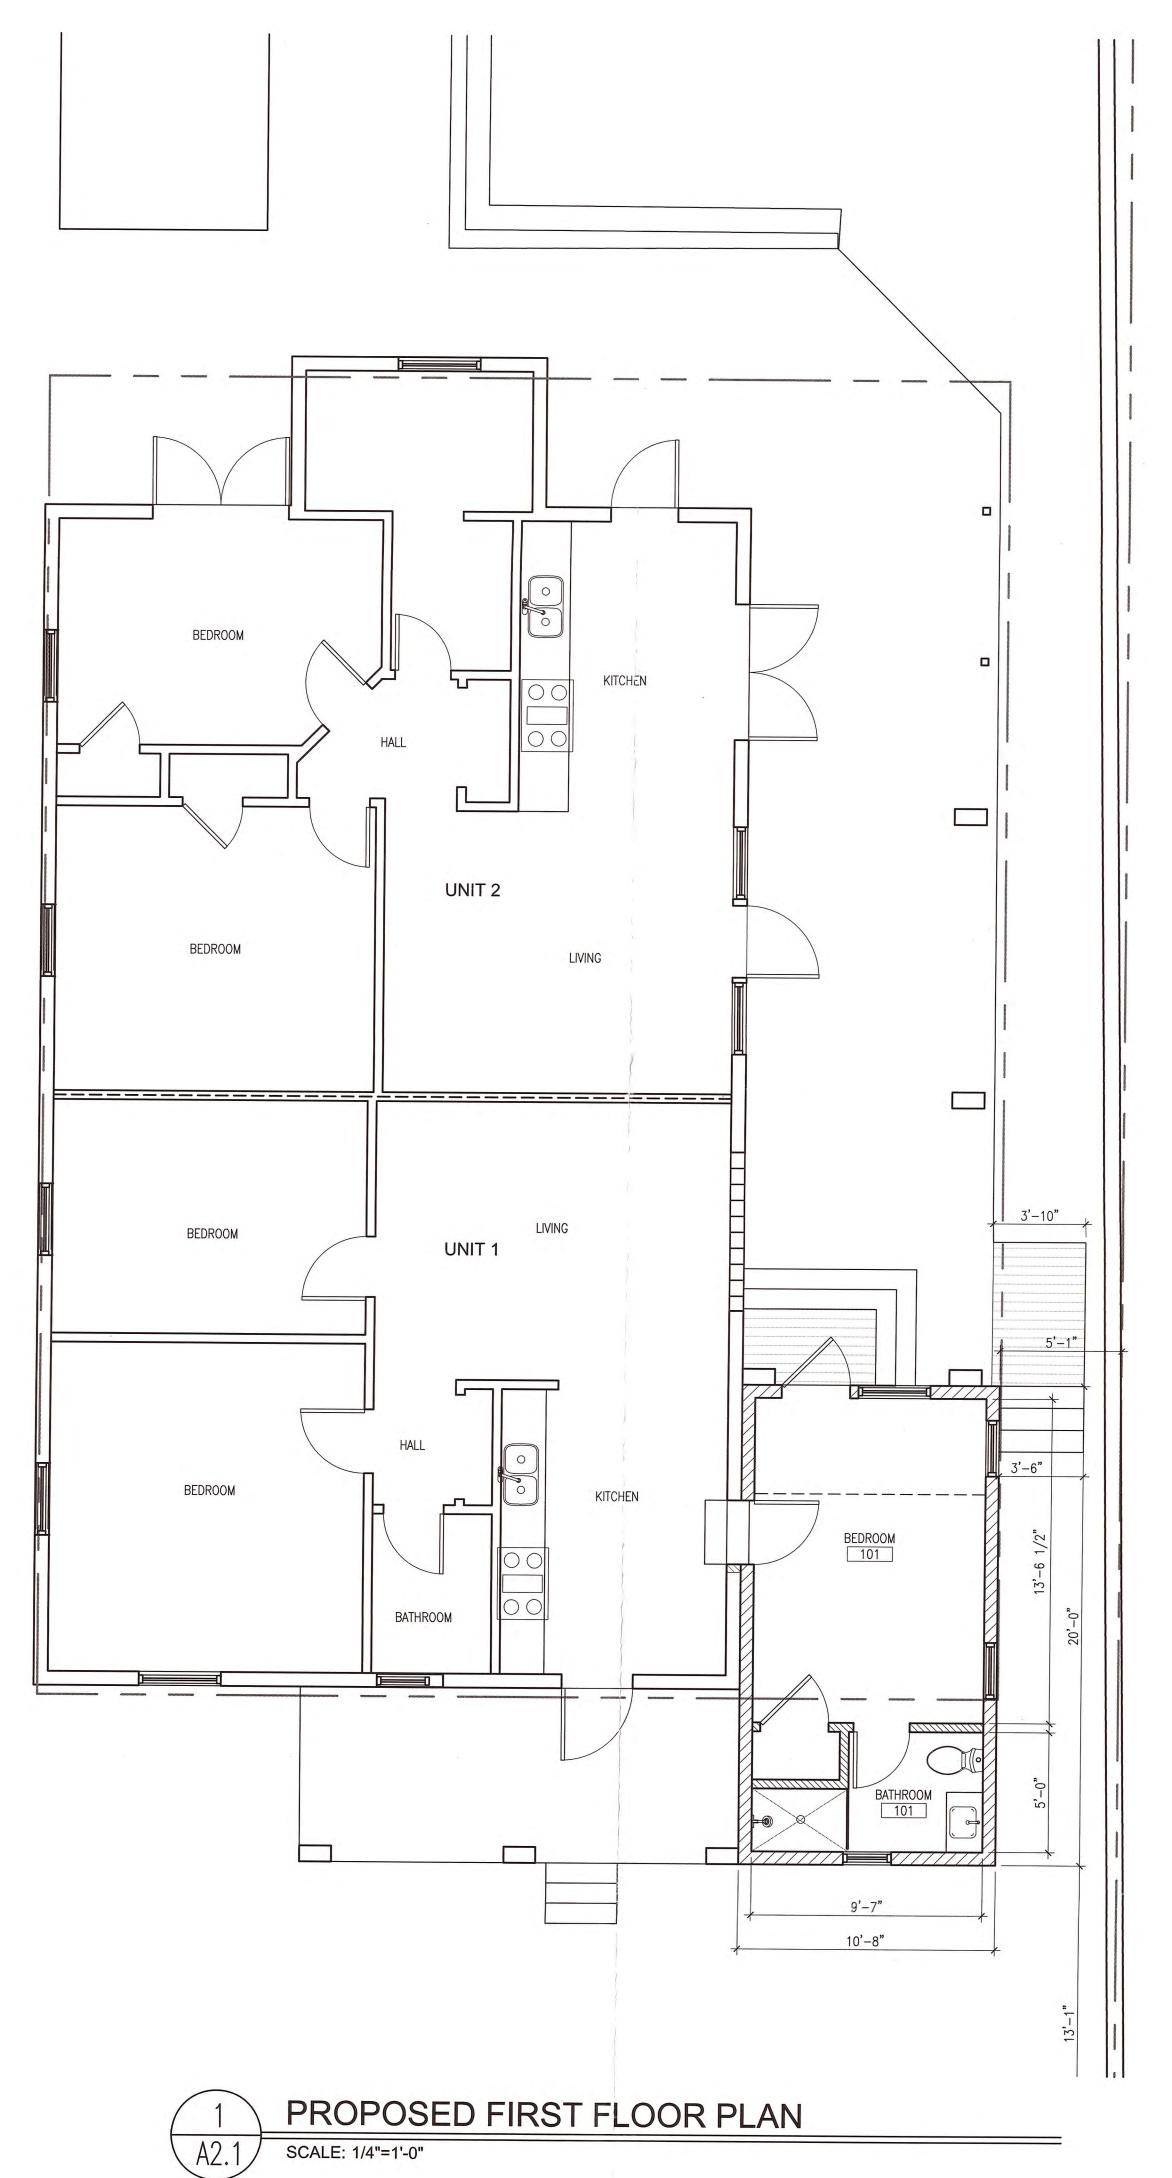

The applicant proposes to demolish an existing carport and build a 1 ½ story addition with a bedroom, bath and storage loft. The proposed development would bring the building coverage and impervious surface ratio further into compliance with the LDRs, but would increase the parking non-conformity by the removal of an existing parking space. Pursuant to Section 108-572, multi-family homes outside of the historic district require two (2) parking spaces per dwelling unit. Due to the proposed increase in the three-dimensional building envelope within the minimum front and side setbacks, variances are required. The eaves of the proposed 1 ½ story addition are the only encroachment on the side yard setback. The front of the addition will line up with the existing front porch.

#### **General Conditions:**

1. The proposed development shall be consistent with the plans signed and sealed February 5, 2015 by William Byron Shepler, Registered Architect. No approval granted for any other work or improvements shown on the plans other than the addition of a new 1 ½ story addition (bedroom, bath and storage loft) to an existing multi-family residence.

1. The proposed development shall be consistent with the plans signed and sealed February 5, 2015 by William Byron Shepler, Registered Architect. No approval granted for any other work or improvements shown on the plans other than the addition of a new 1 ½ story addition (bedroom, bath and