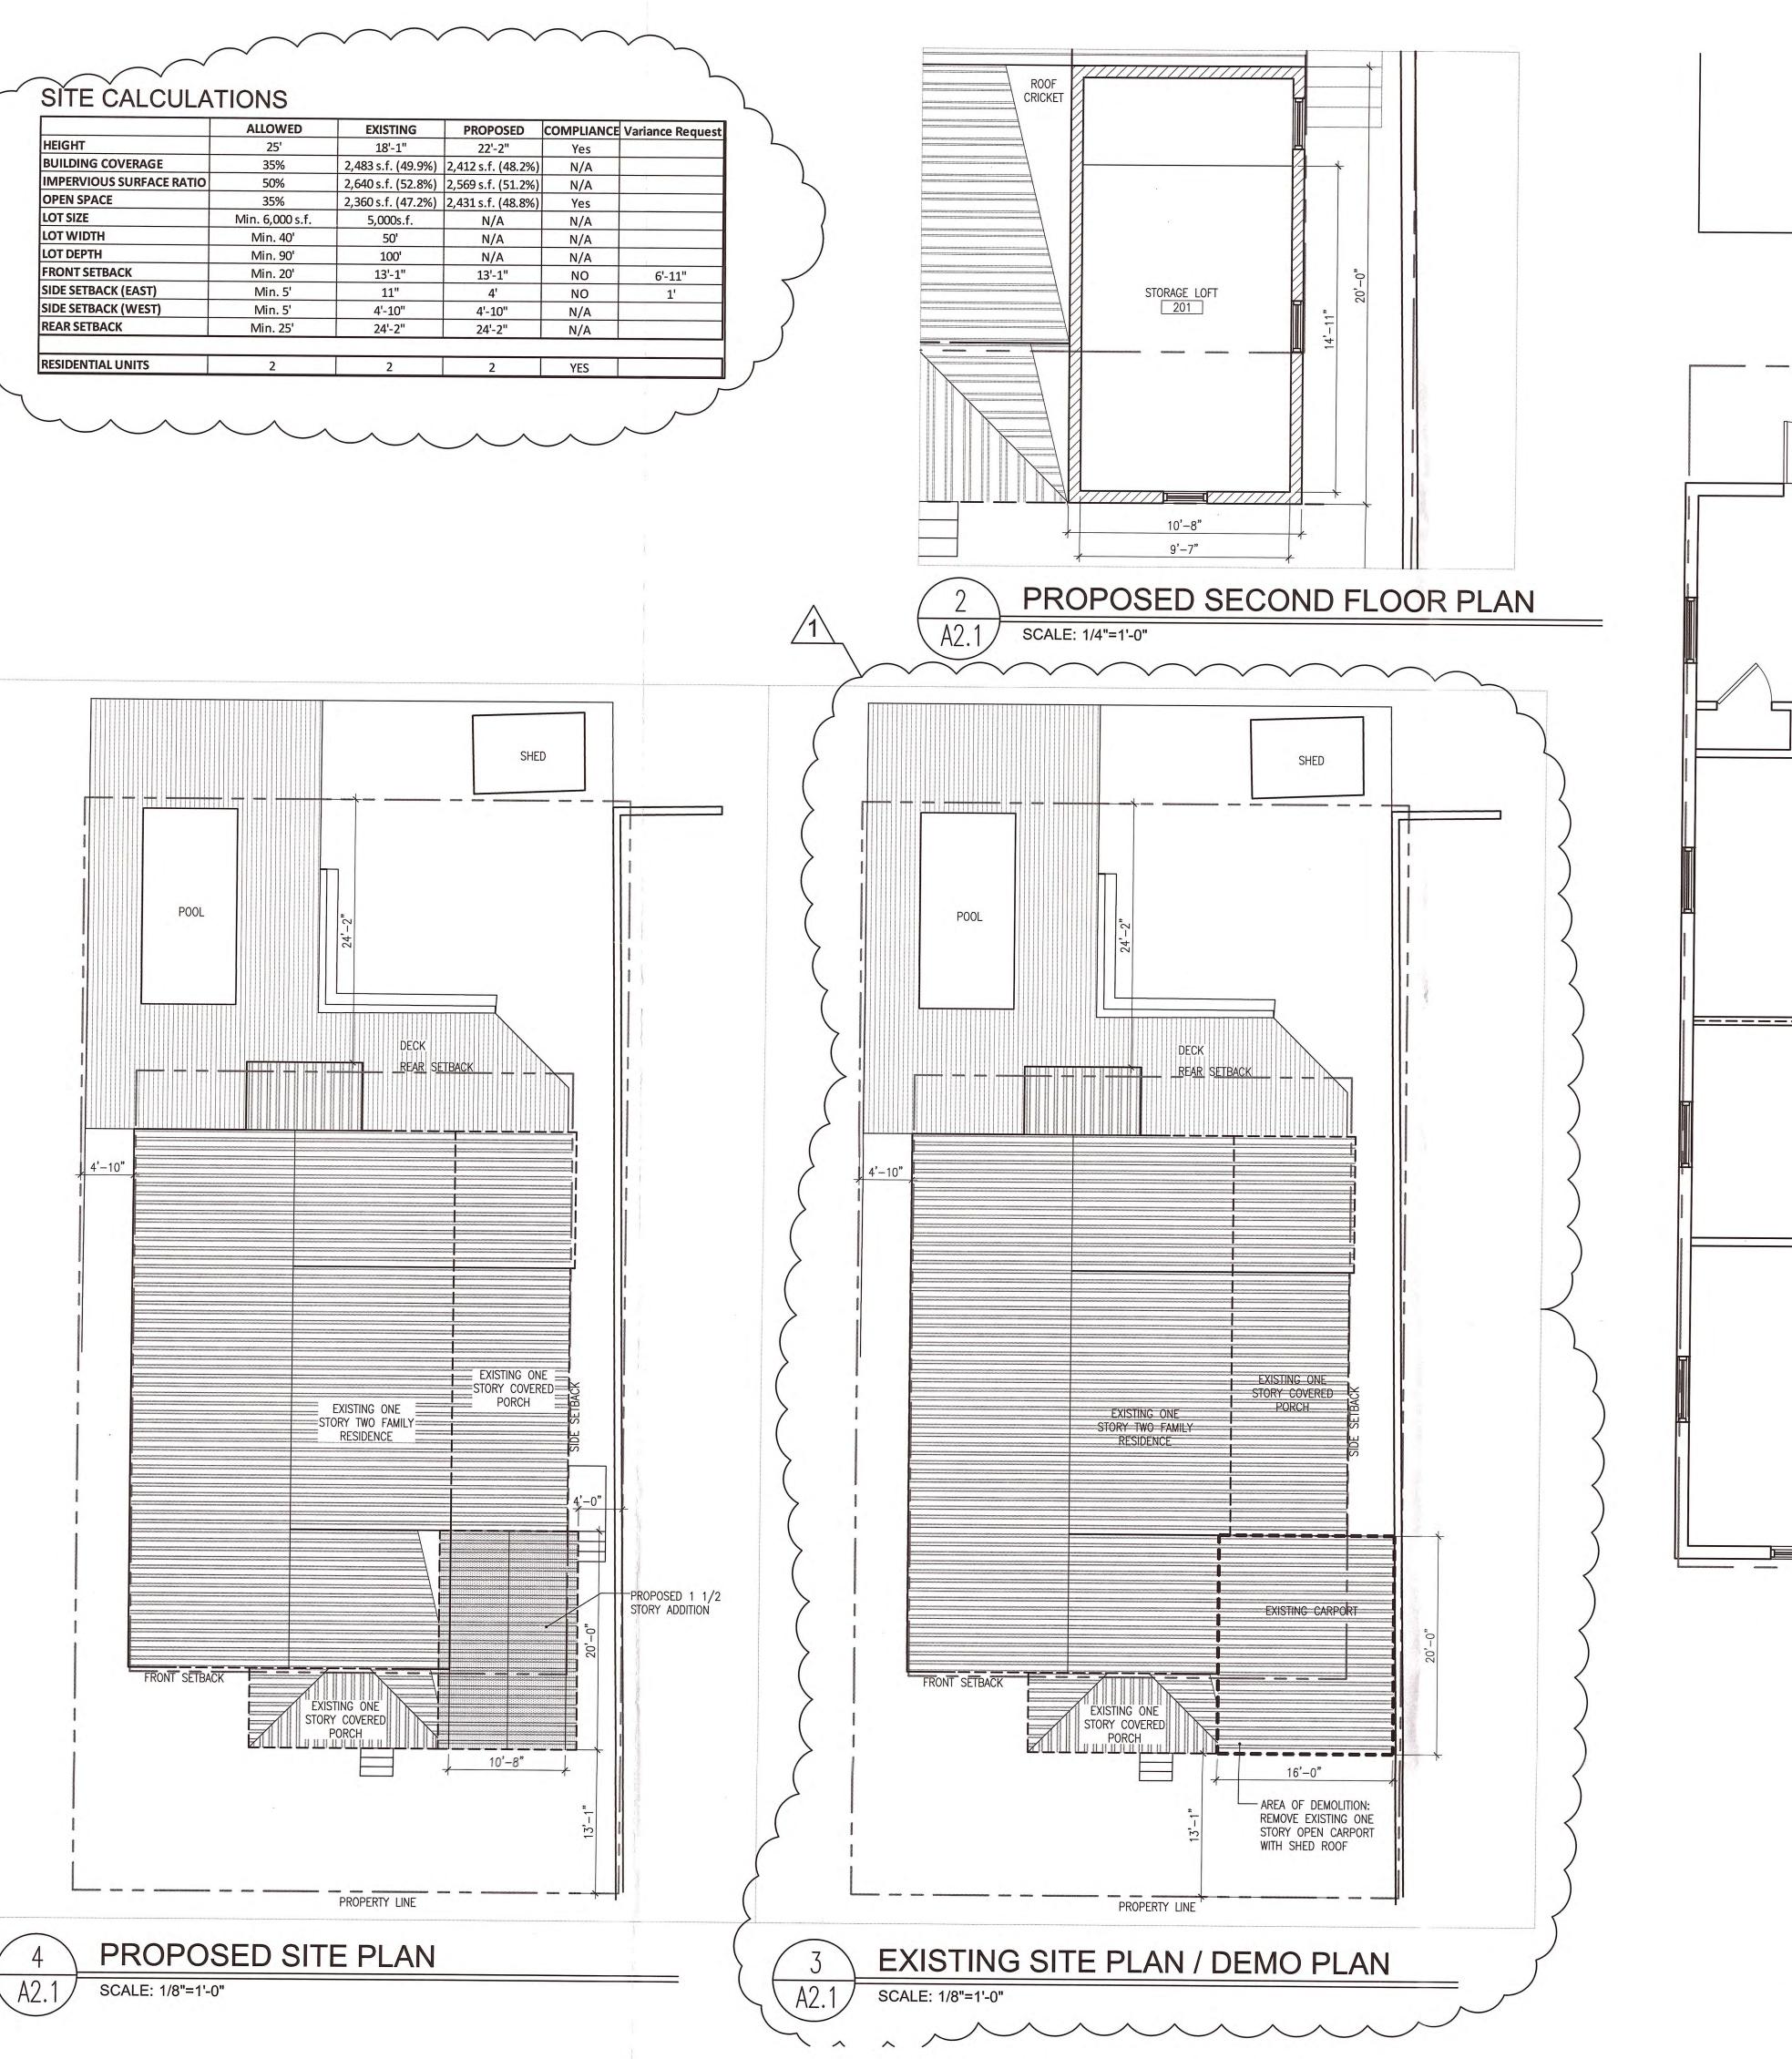

The applicant proposes to demolish an existing carport and build a 1 ½ story addition with a bedroom, bath and storage loft. The proposed development would bring the building coverage and impervious surface ratio further into compliance with the LDRs, but would increase the parking non-conformity by the removal of an existing parking space. Pursuant to Section 108-572, multi-family homes outside of the historic district require two (2) parking spaces per dwelling unit. Due to the proposed increase in the three-dimensional building envelope within the minimum front and side setbacks, variances are required. The eaves of the proposed 1 ½ story addition are the only encroachment on the side yard setback. The front of the addition will line up with the existing front porch.

| Relevant SF Zoning District Dimensional Requirements: Code Section 122-238 |                                   |                          |                          |                                               |
|----------------------------------------------------------------------------|-----------------------------------|--------------------------|--------------------------|-----------------------------------------------|
| Dimensional<br>Requirement                                                 | Required/<br>Allowed              | Existing                 | Proposed                 | Change / Variance<br>Required?                |
| Maximum height                                                             | 25 feet + 5 feet<br>non-habitable | 18 feet 1 inch           | 22 feet 2 inches         | In compliance                                 |
| Minimum lot size                                                           | 6,000 SF                          | 5,000 SF                 | 5,000 SF                 | In compliance                                 |
| Maximum density                                                            | 8 dwelling units per acre         | 2 du / 0.08 ac=<br>17.42 | 2 du / 0.08 ac=<br>17.42 | No change<br>2 du recognized                  |
| Maximum building coverage                                                  | 35%                               | 49.9% (2,483 sf)         | 48.2 % (2,412 sf)        | Improving<br>-1.7%                            |
| Maximum impervious surface                                                 | 50%                               | 52.8% (2,640 sf)         | 51.2% (2,569 sf)         | Improving<br>-1.6%                            |
| Minimum front setback                                                      | 20 feet                           | 13 feet 1 inch           | 13 feet 1 inch           | Variance Rqd<br>Increase Building<br>Envelope |
| Minimum Southeast side setback                                             | 5 feet                            | 11 inches (garage)       | 4 feet                   | Variance Rqd<br>Increase Building<br>Envelope |
| Minimum Southwest side setback                                             | 5 feet                            | 4 feet 10 inches         | 4 feet 10 inches         | No change                                     |
| Minimum Rear setback                                                       | 25 feet                           | 24 feet 2 inches         | 24 feet 2 inches         | No change                                     |
| Minimum Open Space                                                         | 35%                               | 47.2% (2,360 sf)         | 48.8% (2,431 sf)         | Improving<br>+1.6%                            |
| Minimum Parking                                                            | 2 Spaces per<br>dwelling unit = 4 | 1                        | 0                        | Variance Rqd<br>-1                            |

WHEREAS, the proposed front yard setback is 20 feet and side yard setback is 4 feet; and

WHEREAS, the eaves of the proposed 1 ½ story addition is the only encroachment on the side yard setback and the front of the addition will line up with the existing front porch; and