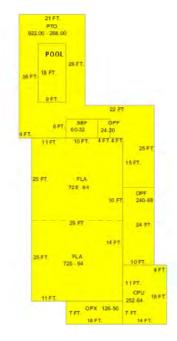

In 2002, the owner received a pool and deck permit from the Building Department. However, the request for the proposed pool and deck was submitted with an incorrect boundary survey from a Miami surveyor (Orlando Grandal P.S.M.). The boundary survey included 8.7 feet of city property. Since the incorrect boundary survey included an additional 435 square feet of city property, the pool was positioned five feet from the "incorrect" rear property line.

| Relevant SF Zoning District Dimensional Requirements: Code Section 122-238 |                                   |                          |                          |                                               |
|----------------------------------------------------------------------------|-----------------------------------|--------------------------|--------------------------|-----------------------------------------------|
| Dimensional<br>Requirement                                                 | Required/<br>Allowed              | Existing                 | Proposed                 | Change / Variance<br>Required?                |
| Maximum height                                                             | 25 feet + 5 feet<br>non-habitable | 18 feet 1 inch           | 22 feet 2 inches         | In compliance                                 |
| Minimum lot size                                                           | 6,000 SF                          | 5,000 SF                 | 5,000 SF                 | In compliance                                 |
| Maximum density                                                            | 8 dwelling units per acre         | 2 du / 0.08 ac=<br>17.42 | 2 du / 0.08 ac=<br>17.42 | No change<br>2 du recognized                  |
| Maximum building coverage                                                  | 35%                               | 49.9% (2,483 sf)         | 48.2 % (2,412 sf)        | Improving<br>-1.7%                            |
| Maximum impervious surface                                                 | 50%                               | 52.8% (2,640 sf)         | 51.2% (2,569 sf)         | Improving<br>-1.6%                            |
| Minimum front setback                                                      | 20 feet                           | 13 feet 1 inch           | 13 feet 1 inch           | Variance Rqd<br>Increase Building<br>Envelope |
| Minimum Southeast side setback                                             | 5 feet                            | 11 inches (garage)       | 4 feet                   | Variance Rqd<br>Increase Building<br>Envelope |
| Minimum Southwest side setback                                             | 5 feet                            | 4 feet 10 inches         | 4 feet 10 inches         | No change                                     |
| Minimum Rear setback                                                       | 25 feet                           | 24 feet 2 inches         | 24 feet 2 inches         | No change                                     |
| Minimum Open Space                                                         | 35%                               | 47.2% (2,360 sf)         | 48.8% (2,431 sf)         | Improving<br>+1.6%                            |
| Minimum Parking                                                            | 2 Spaces per<br>dwelling unit = 4 | 1                        | 0                        | Variance Rqd<br>-1                            |