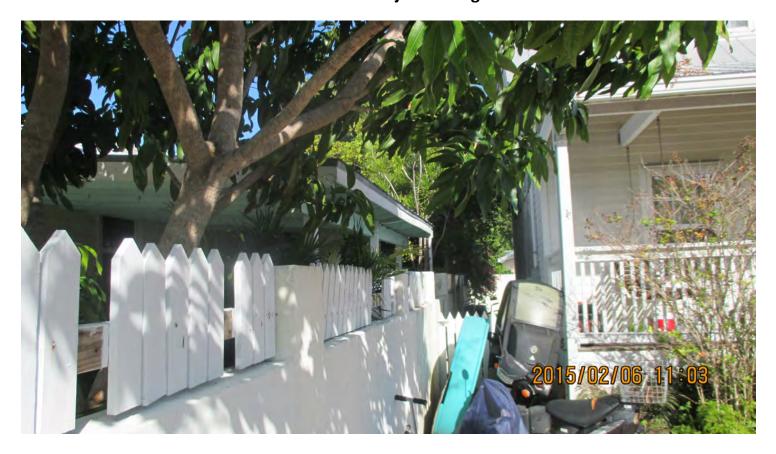

There is currently a ten foot City right-of-way at the rear of the property, which is being encroached by the property owner's shed, wood deck and privacy fence. The encroachment into the City right-of-way blocks access for City maintenance and utility crews to access the utility pole and provide necessary tree trimming maintenance.

In 2002, the owner received a pool and deck permit from the Building Department. However, the request for the proposed pool and deck was submitted with an incorrect boundary survey from a Miami surveyor (Orlando Grandal P.S.M.). The boundary survey included 8.7 feet of city property. Since the incorrect boundary survey included an additional 435 square feet of city property, the pool was positioned five feet from the "incorrect" rear property line.