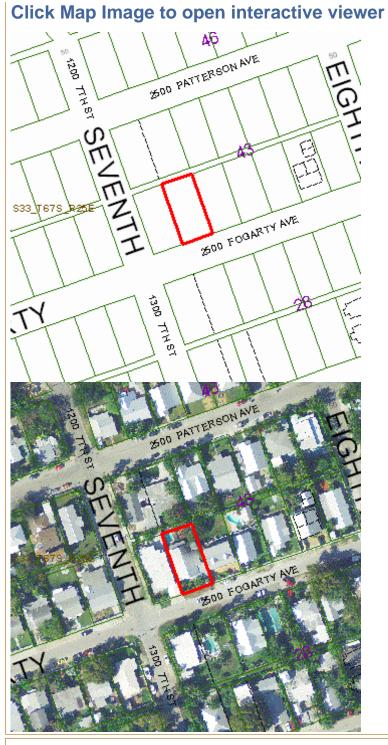

Meeting Date: March 19, 2015

Agenda Item: Variance - 2503 Fogarty Avenue (RE # 00050520-000000; AK #

**1051128)** - A request for variance approval to off-street parking requirements and front and side yard setbacks in order to convert a carport into a new 1 ½ story addition on property located within the Single Family (SF) zoning district pursuant to Sections 90-395, 108-572 and 122-238(6)a.1 & 2 of the Land Development Regulations of the Code of

in the three dimensional building envelope.

**Applicant:** William Shepler, Architect

**Owner:** Robin and Bethany Smith-Martin

**Location:** 2503 Fogarty Avenue (RE # 00050520-000000, AK # 1051128)

**Zoning:** Single-Family Residential (SF) Zoning District