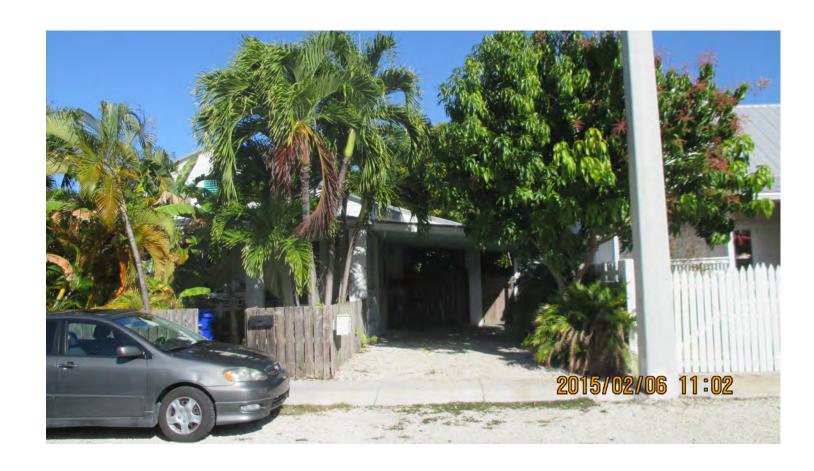

The applicant proposes to demolish an existing carport and build a 1 ½ story addition with a bedroom, bath and storage loft. The proposed development would bring the building coverage and impervious surface ratio further into compliance with the LDRs, but would increase the parking non-conformity by the removal of an existing parking space. Pursuant to Section 108-572, multi-family homes outside of the historic district require two (2) parking spaces per dwelling unit. Due to the proposed increase in the three-dimensional building envelope within the minimum front and side setbacks, variances are required. The eaves of the proposed 1 ½ story addition are the only encroachment on the side yard setback. The front of the addition will line up with the existing front porch.

There is currently a ten foot City right-of-way at the rear of the property, which is being encroached by the property owner's shed, wood deck and privacy fence. The encroachment into the City right-of-way blocks access for City maintenance and utility crews to access the utility pole and provide necessary tree trimming maintenance.