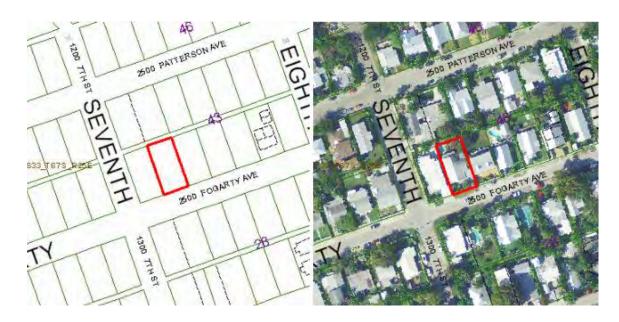

Meeting Date: March 19, 2015

Agenda Item: Variance - 2503 Fogarty Avenue (RE # 00050520-000000; AK #

**1051128)** - A request for variance approval to off-street parking requirements and front and side yard setbacks in order to convert a carport into a new 1 ½ story addition on property located within the Single Family (SF) zoning district pursuant to Sections 90-395, 108-572 and 122-238(6)a.1 & 2 of the Land Development Regulations of the Code of

in the three dimensional building envelope.

**Applicant:** William Shepler, Architect

**Owner:** Robin and Bethany Smith-Martin

**Location:** 2503 Fogarty Avenue (RE # 00050520-000000, AK # 1051128)

**Zoning:** Single-Family Residential (SF) Zoning District

# **Background and Request:**

The property is comprised of a multi-family duplex residence. The existing structure is nonconforming to density, parking requirements, minimum front, side and rear yard setbacks, lot size, maximum building coverage and impervious surface ratio.