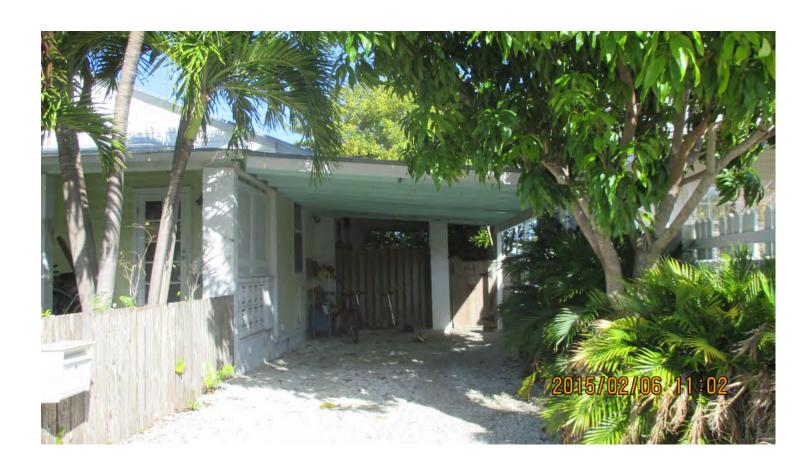

The applicant proposes to demolish an existing carport and build a 1 ½ story addition with a bedroom, bath and storage loft. The proposed development would bring the building coverage and impervious surface ratio further into compliance with the LDRs, but would increase the parking non-conformity by the removal of an existing parking space. Pursuant to Section 108-572, multi-family homes outside of the historic district require two (2) parking spaces per dwelling unit. Due to the proposed increase in the three-dimensional building envelope within the minimum front and side setbacks, variances are required. The eaves of the proposed 1 ½ story addition are the only encroachment on the side yard setback. The front of the addition will line up with the existing front porch.

There is currently a ten foot City right-of-way at the rear of the property, which is being encroached by the property owner's shed, wood deck and privacy fence. The encroachment into the City right-of-way blocks access for City maintenance and utility crews to access the utility pole and provide necessary tree trimming maintenance.