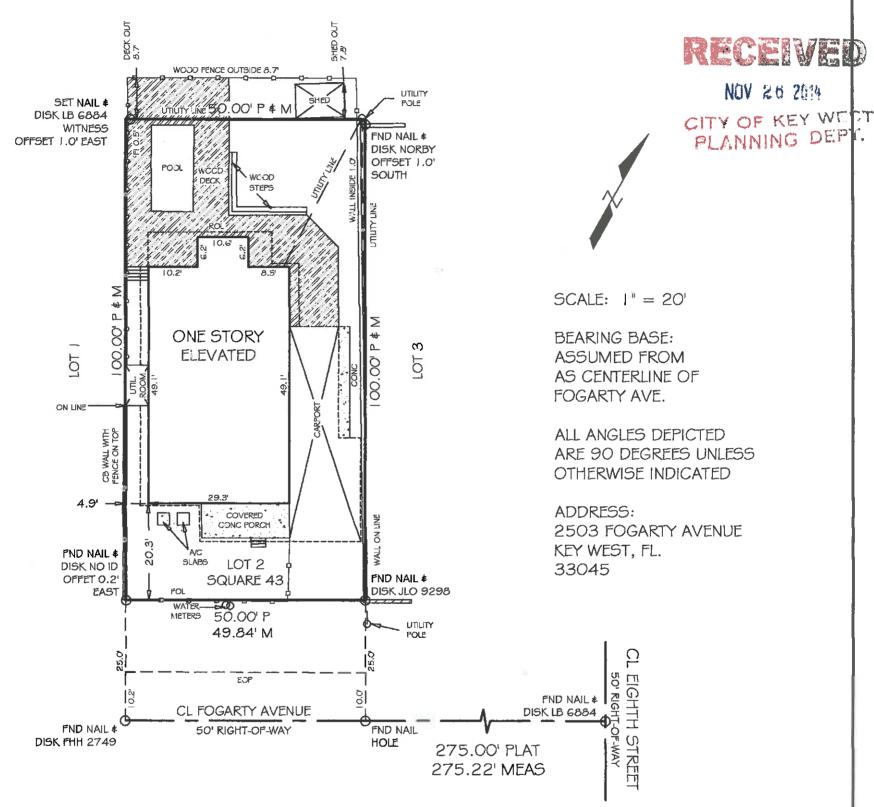

There is currently a ten foot City right-of-way at the rear of the property, which is being encroached by the property owner's shed, wood deck and privacy fence. The encroachment into the City right-of-way blocks access for City maintenance and utility crews to access the utility pole and provide necessary tree trimming maintenance.

In 2002, the owner received a pool and deck permit from the Building Department. However, the request for the proposed pool and deck was submitted with an incorrect boundary survey from a Miami surveyor (Orlando Grandal P.S.M.). The boundary survey included 8.7 feet of city property. Since the incorrect boundary survey included an additional 435 square feet of city property, the pool was positioned five feet from the "incorrect" rear property line.

# **Concurrency Facilities and Other Utilities or Service (Section 108-233):**

There is currently a ten foot City right-of-way at the rear of the property which is being encroached by the property owner's shed, wood deck and privacy fence. The encroachment into the City right-of-way makes it impossible for City maintenance and utility crews to access the utility pole and provide necessary tree trimming maintenance.